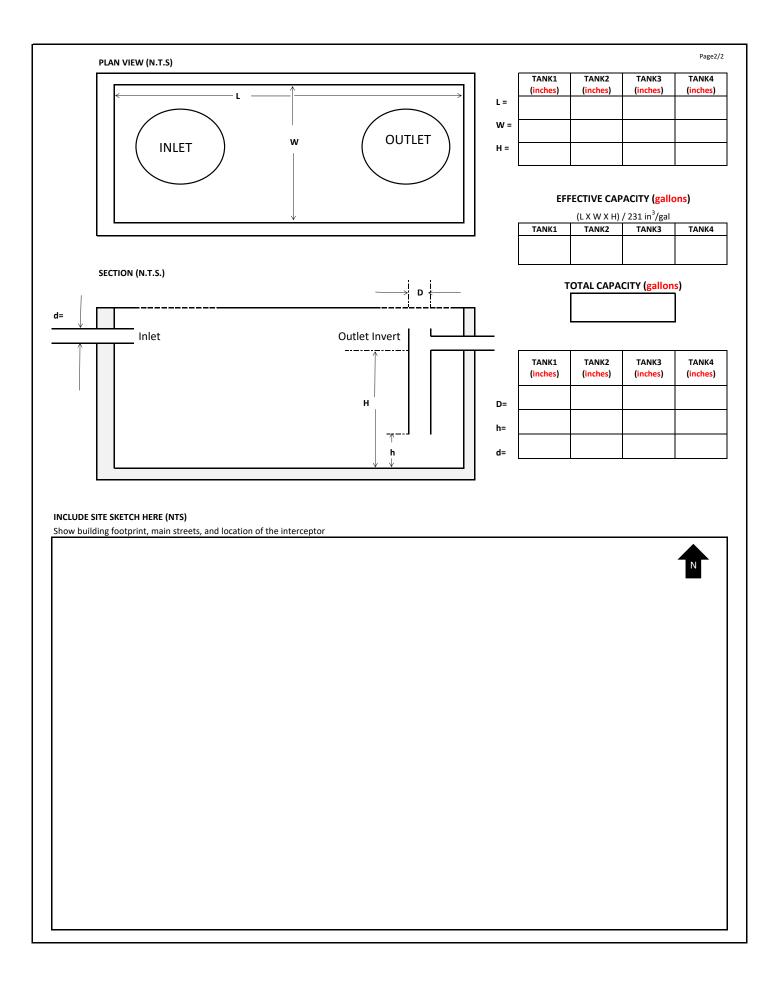

| FOG CONTROL PROGRAM - DERM Page1/2                                                                                                                                             |                                                                |              |        |               |               |        |  |
|--------------------------------------------------------------------------------------------------------------------------------------------------------------------------------|----------------------------------------------------------------|--------------|--------|---------------|---------------|--------|--|
| EXISTING GRAVITY FOG CONTROL DEVICE                                                                                                                                            |                                                                |              |        |               |               |        |  |
| (FCD) CONDITION ASSESSMENT                                                                                                                                                     |                                                                |              |        |               |               |        |  |
| DATE://                                                                                                                                                                        |                                                                |              |        |               |               |        |  |
| PUMP-OUT INFORMATION                                                                                                                                                           |                                                                |              |        |               |               |        |  |
| The contents (Fats, Oils & Grease, Wastewater and Sludge) of the FOG Control Device(s) being assessed shall be completely pumped-<br>out prior to performing visual inspection |                                                                |              |        |               |               |        |  |
| Liquid Waste Transporter Company Name:                                                                                                                                         |                                                                |              |        |               |               |        |  |
| DERM LWT Permit No.: LW- Pump-out Date:                                                                                                                                        |                                                                |              |        |               |               |        |  |
| Required Attachments          1) Pump-out receipt       2) Disposal Facility Ticket       3) FOG Waste Manifest                                                                |                                                                |              |        |               |               |        |  |
| <ul> <li>1) Pump-out receipt</li> <li>2) Disposal Facility Ticket</li> <li>4) Photos of FCD Location</li> <li>5) Photos of FCD inside walls</li> </ul>                         |                                                                |              |        |               |               |        |  |
| <u>4)</u> P                                                                                                                                                                    |                                                                |              |        | r Inlet and O | utiet Mannole | es     |  |
| The Condition Assessment shall be certified by a Professional Engineer or Licensed Plumber                                                                                     |                                                                |              |        |               |               |        |  |
| Company Name         :         Email:                                                                                                                                          |                                                                |              |        |               |               |        |  |
| Company Address:                                                                                                                                                               |                                                                |              |        |               |               |        |  |
|                                                                                                                                                                                | Professional Engineer   Licensed Plumber                       | License No.: |        |               |               |        |  |
| Name:                                                                                                                                                                          | e: Phone No.:                                                  |              |        |               |               |        |  |
| Signature                                                                                                                                                                      | :                                                              | Date:        |        |               |               |        |  |
| By signing above, I certify that I performed the assessment and visually inspected the tanks listed below.                                                                     |                                                                |              |        |               |               |        |  |
| FOOD SERVICE ESTABLISHMENT / GDO PERMITTED FACILITY                                                                                                                            |                                                                |              |        |               |               |        |  |
| Name: GDO No.:                                                                                                                                                                 |                                                                |              |        |               |               |        |  |
| Address:                                                                                                                                                                       |                                                                |              |        |               |               |        |  |
|                                                                                                                                                                                |                                                                |              |        |               |               |        |  |
| INSPECTION REPORT<br>Complete checklist below for each FOG Control Device (FCD). Attach additional sheets if > 5 Tanks                                                         |                                                                |              |        |               |               |        |  |
| Item No.                                                                                                                                                                       | Item                                                           | Tank 1       | Tank 2 | Tank 3        | Tank 4        | Tank 5 |  |
|                                                                                                                                                                                |                                                                | Yes/No       | Yes/No | Yes/No        | Yes/No        | Yes/No |  |
| 1                                                                                                                                                                              | Tank breached or evidence of groundwater infiltration?         |              |        |               |               |        |  |
| 2                                                                                                                                                                              | Cracks on walls, top or bottom?                                |              |        |               |               |        |  |
| 3                                                                                                                                                                              | Exposed rebar/wire mesh?                                       |              |        |               |               |        |  |
| 4                                                                                                                                                                              | Waffling on walls, top or bottom?                              |              |        |               |               |        |  |
| 5                                                                                                                                                                              | Inlet and outlet chambers accessible (manholes provided)?      |              |        |               |               |        |  |
| 6                                                                                                                                                                              | Watertight manholes?                                           |              |        |               |               |        |  |
| 7                                                                                                                                                                              | Outlet (effluent) tee observed?                                |              |        |               |               |        |  |
| 8                                                                                                                                                                              | Outlet (effluent) tee accessible through the outlet manhole?   |              |        |               |               |        |  |
| 9                                                                                                                                                                              | Outlet tee extends to within 8" of the bottom of the tank (h)? |              |        |               |               |        |  |
| 10                                                                                                                                                                             | Indicate outlet tee's material:                                | al 🗌 Oth     | er     |               |               |        |  |
| 11                                                                                                                                                                             | Tank Material (Concrete, Fiberglass, Steel, Plastic)           |              |        |               |               |        |  |
| Any deficiencies identified above will be verified by the Department and may result in tank replacement.                                                                       |                                                                |              |        |               |               |        |  |
|                                                                                                                                                                                |                                                                |              |        |               |               |        |  |
| Facility Owner Name:S                                                                                                                                                          |                                                                |              |        |               |               |        |  |
| FOR DERM USE ONLY:                                                                                                                                                             |                                                                |              |        |               |               |        |  |