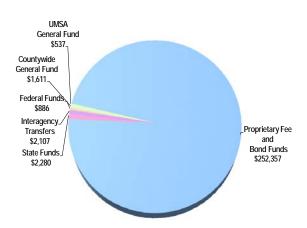

#### Major Sections of a Department Narrative

The numbered bullets below correspond to the circled numbers on the sample narrative page that follows.

- Introduction
   A summary of the department's mission, functions, projects, partners, and stakeholders
- 2. Proposed Budget Charts Two pie charts showing the department's proposed expenditures by activity and its proposed revenues by source
- Table of Organization
   A table that organizes the department by major functions
- Financial Summary Tables detailing the department's proposed operating revenues and expenditures; nonoperating expenditures, if applicable; and proposed expenditures by major programs
- 5. Proposed Fee Adjustments Any fee for service that the department proposes to create, increase, decrease, or eliminate; this section will only appear in departments with fee adjustments

#### FINANCIAL SUMMARY

|                                  | Actual   | Actual   | Budget   | Proposed |
|----------------------------------|----------|----------|----------|----------|
| (dollars in thousands)           | FY 13-14 | FY 14-15 | FY 15-16 | FY 16-17 |
| Revenue Summary                  |          |          |          |          |
| General Fund Countywide          | 4,727    | 3,757    | 6,711    | 10,413   |
| Animal License Fees from         | E 000    | E 200    | E 166    | E 210    |
| Licensing Stations               | 5,230    | 5,298    | 5,166    | 5,310    |
| Animal License Fees from         | 1,720    | 1,600    | 1,605    | 1 705    |
| Shelter                          | 1,720    | 1,000    | 1,005    | 1,725    |
| Animal Shelter Fees              | 846      | 1,204    | 1,186    | 1,239    |
| Carryover                        | 0        | 1,891    | 120      | 61       |
| Code Violation Fines             | 2,476    | 2,158    | 2,475    | 2,136    |
| Donations                        | 38       | 19       | 30       | 38       |
| Miscellaneous Revenues           | 101      | 73       | 92       | 89       |
| Surcharge Revenues               | 162      | 186      | 180      | 155      |
| Transfer From Other Funds        | 30       | 8        | 20       | 0        |
| Total Revenues                   | 15,330   | 16,194   | 17,585   | 21,166   |
| Operating Expenditures           |          |          |          |          |
| Summary                          |          |          |          |          |
| Salary                           | 6,634    | 7,889    | 8,485    | 9,853    |
| Fringe Benefits                  | 1,955    | 2,309    | 2,898    | 4,017    |
| Court Costs                      | 21       | 19       | 17       | 25       |
| Contractual Services             | 662      | 1,187    | 1,481    | 1,504    |
| Other Operating                  | 3,576    | 3,077    | 3,174    | 4,062    |
| Charges for County Services      | 971      | 1,047    | 740      | 649      |
| Grants to Outside Organizations  | 201      | 411      | 600      | 600      |
| Capital                          | 67       | 22       | 20       | 357      |
| Total Operating Expenditures     | 14,087   | 15,961   | 17,415   | 21,067   |
| Non-Operating Expenditures       |          |          |          |          |
| Summary                          |          |          |          |          |
| Transfers                        | 8        | 61       | 50       | 39       |
| Distribution of Funds In Trust   | 0        | 0        | 0        | 0        |
| Debt Service                     | 0        | 0        | 0        | 0        |
| Depreciation, Amortizations and  | 0        | 0        | 0        | 0        |
| Depletion                        |          |          |          |          |
| Reserve                          | 0        | 0        | 120      | 60       |
| Total Non-Operating Expenditures | 8        | 61       | 170      | 99       |