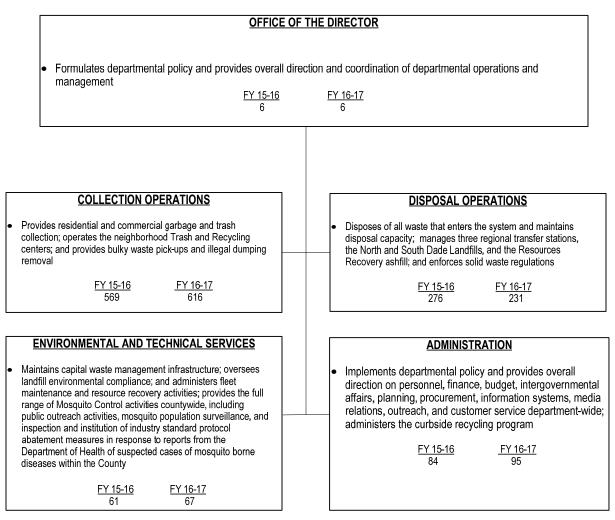

#### TABLE OF ORGANIZATION

The FY 2016-17 total number of full-time equivalent positions is 1,026.5

|                                                  | Total F            | unding               | Total Pos          | sitions              |
|--------------------------------------------------|--------------------|----------------------|--------------------|----------------------|
| (dollars in thousands)<br>Expenditure By Program | Budget<br>FY 15-16 | Proposed<br>FY 16-17 | Budget<br>FY 15-16 | Proposed<br>FY 16-17 |
| Strategic Area: Neighborhood an                  | d Infrastruc       | ture                 |                    |                      |
| Administration                                   | 39,408             | 46,682               | 90                 | 101                  |
| Collection Operations                            | 116,362            | 128,509              | 569                | 616                  |
| Disposal Operations                              | 49,897             | 44,971               | 276                | 231                  |
| Environmental and Technical                      | 79,573             | 77,043               | 61                 | 67                   |
| Services                                         |                    |                      |                    |                      |
| Total Operating Expenditures                     | 285,240            | 297,205              | 996                | 1,015                |

#### **DIVISION: ADMINISTRATION**

Formulates departmental policy and provides overall direction and coordination of departmental operations and management; implements departmental policy and provides overall direction on personnel, finance, budget, intergovernmental affairs, planning, procurement, information systems, media relations, outreach, and customer service department-wide; administers the curbside recycling program

#### DIVISION: COLLECTION OPERATIONS

The Collection Operations Division provides residential and commercial garbage and trash collection, operates neighborhood Trash and Recycling Centers, and provides bulky waste pick-ups and illegal dumping removal

#### **DIVISION: DISPOSAL OPERATIONS**

The Disposal Operations Division is responsible for disposal of all waste that enters the system and maintaining disposal capacity; managing three regional transfer stations, the North and South Dade Landfills, and the Resources Recovery ashfill; and enforcing solid waste regulations

#### DIVISION: ENVIRONMENTAL AND TECHNICAL SERVICES

The Environmental and Technical Services Division is responsible for maintaining capital waste management infrastructure and overseeing facilities maintenance, environmental compliance, fleet management and the Resources Recovery contract. The division also performs the full range of Mosquito Control activities Countywide including public outreach activities, mosquito population surveillance, and inspection and institution of industry standard protocol abatement measures in response to reports from the Department of Health of suspected cases of mosquito borne diseases within the County.