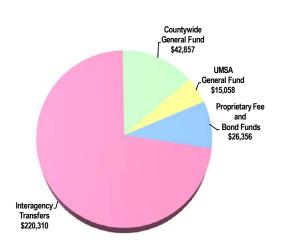

#### Major Sections of a Department Narrative

The numbered bullets below correspond to the circled numbers on the sample narrative page that follows.

- Introduction
   A summary of the department's mission, functions, projects, partners, and stakeholders
- 2. Proposed Budget Charts Two pie charts showing the department's proposed expenditures by activity and its proposed revenues by source
- Table of Organization
   A table that organizes the department by major functions
- Financial Summary Tables detailing the department's proposed operating revenues and expenditures; nonoperating expenditures, if applicable; and proposed expenditures by major programs
- 5. Proposed Fee Adjustments Any fee for service that the department proposes to create, increase, decrease, or eliminate; this section will only appear in departments with fee adjustments