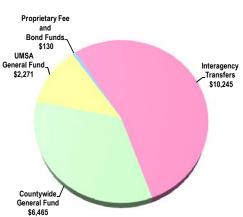

and multi-lingual radio programming. These service channels facilitate access to government services, assist departments in spreading the word about County services and programs through educational messaging and advertising, and support enterprise branding efforts.

As part of the General Government strategic area, the Communications Department is aligned with four strategic objectives: provide easy access to information and services; develop a customer-oriented organization; foster a positive image of County government; and improve relations between communities and their government.

The Communications Department serves a variety of stakeholders including the public, elected officials, County departments, and municipalities.



**Expenditures by Activity** 

# FY 2016-17 Proposed Budget



Revenues by Source (dollars in thousands)

#### TABLE OF ORGANIZATION



The FY 2016-17 total number of full-time equivalent positions is 193

#### FINANCIAL SUMMARY

|                                  | Actual   | Actual   | Budget   | Proposed |
|----------------------------------|----------|----------|----------|----------|
| (dollars in thousands)           | FY 13-14 | FY 14-15 | FY 15-16 | FY 16-17 |
| Revenue Summary                  |          |          |          |          |
| General Fund Countywide          | 5,920    | 6,112    | 6,615    | 6,465    |
| General Fund UMSA                | 2,191    | 2,148    | 2,325    | 2,271    |
| Fees for Services                | 137      | 143      | 168      | 130      |
| Interagency Transfers            | 7,804    | 9,593    | 10,58