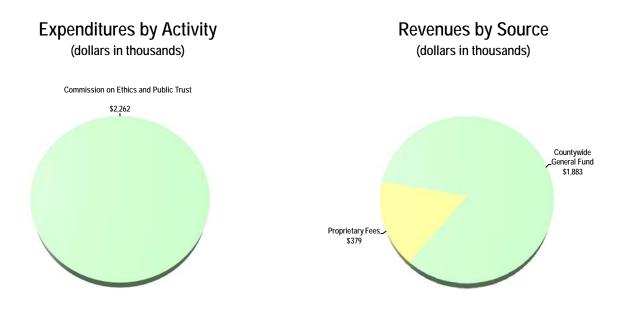

#### Major Sections of a Department Narrative

The numbered bullets below correspond to the circled numbers on the sample narrative page that follows.

- Introduction
   A summary of the department's mission, functions, projects, partners, and stakeholders
- 2. Proposed Budget Charts Two pie charts showing the department's proposed expenditures by activity and its proposed revenues by source
- Table of Organization
   A table that organizes the department by major functions
- Financial Summary Tables detailing the department's proposed operating revenues and expenditures; nonoperating expenditures, if applicable; and proposed expenditures by major programs
- 5. Proposed Fee Adjustments Any fee for service that the department proposes to create, increase, decrease, or eliminate; this section will only appear in departments with fee adjustments