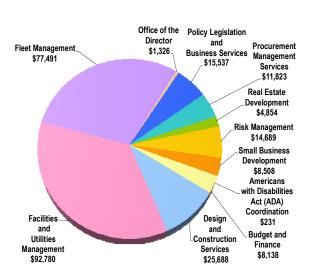

#### Major Sections of a Department Narrative

The numbered bullets below correspond to the circled numbers on the sample narrative page that follows.

- Introduction
   A summary of the department's mission, functions, projects, partners, and stakeholders
- 2. Proposed Budget Charts Two pie charts showing the department's proposed expenditures by activity and its proposed revenues by source
- Table of Organization
   A table that organizes the department by major functions
- Financial Summary Tables detailing the department's proposed operating revenues and expenditures; nonoperating expenditures, if applicable; and proposed expenditures by major programs
- 5. Proposed Fee Adjustments Any fee for service that the department proposes to create, increase, decrease, or eliminate; this section will only appear in departments with fee adjustments