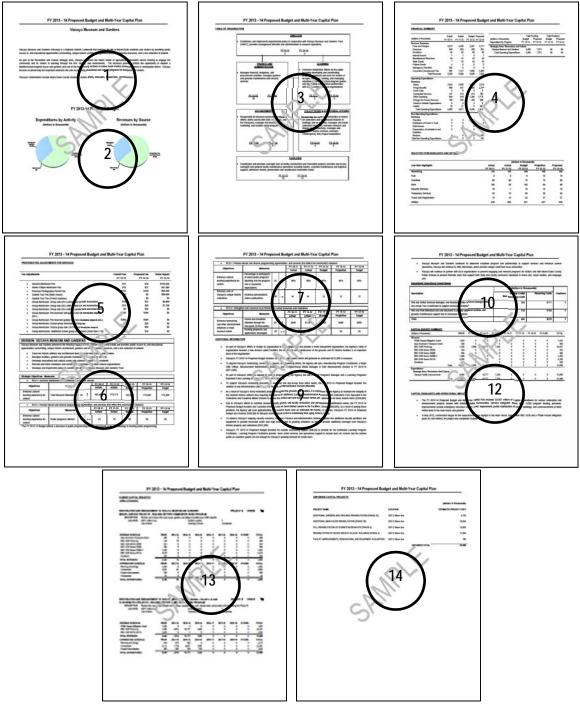

#### Major Sections of a Department Narrative

The numbered bullets below correspond to the circled numbers on the sample narrative page that follows.

- Introduction
   A summary of the department's mission, functions, projects, partners, and stakeholders
- 2. Proposed Budget Charts Two pie charts showing the department's proposed expenditures by activity and its proposed revenues by source
- Table of Organization
   A table that organizes the department by major functions
- Financial Summary Tables detailing the department's proposed operating revenues and expenditures; nonoperating expenditures, if applicable; and proposed expenditures by major programs
- 5. Proposed Fee Adjustments Any fee for service that the department proposes to create, increase, decrease, or eliminate; this section will only appear in departments with fee adjustments