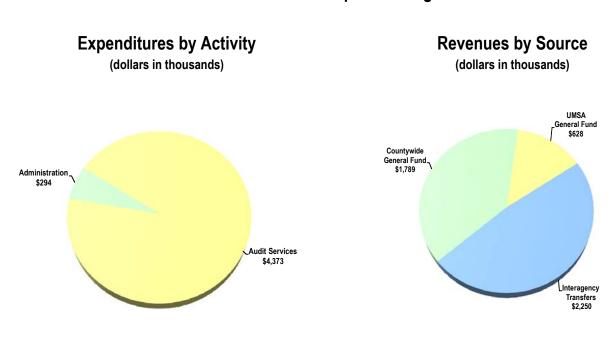

#### Major Sections of a Department Narrative

The numbered bullets below correspond to the circled numbers on the sample narrative page that follows.

- Introduction
   A summary of the department's mission, functions, projects, partners, and stakeholders
- 2. Proposed Budget Charts Two pie charts showing the department's proposed expenditures by activity and its proposed revenues by source
- Table of Organization
   A table that organizes the department by major functions
- Financial Summary Tables detailing the department's proposed operating revenues and expenditures; nonoperating expenditures, if applicable; and proposed expenditures by major programs
- 5. Proposed Fee Adjustments Any fee for service that the department proposes to create, increase, decrease, or eliminate; this section will only appear in departments with fee adjustments