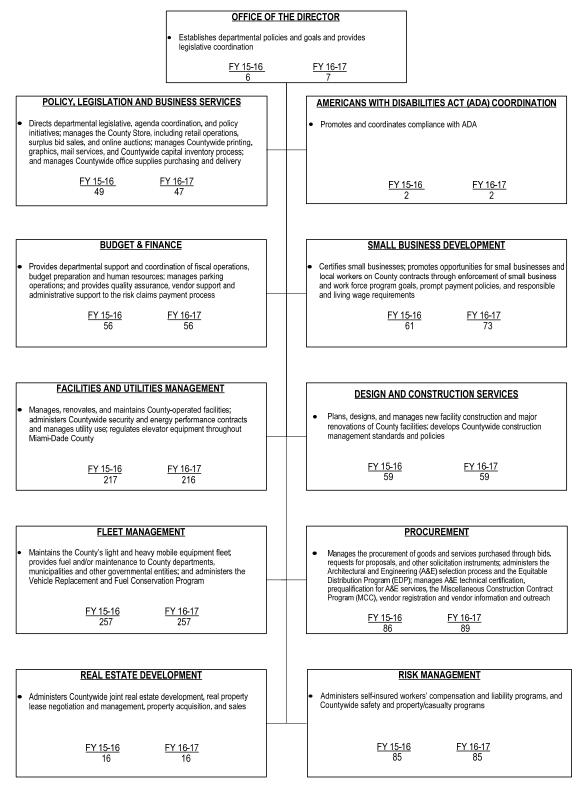

#### Major Sections of a Department Narrative

The numbered bullets below correspond to the circled numbers on the sample narrative page that follows.

- Introduction
   A summary of the department's mission, functions, projects, partners, and stakeholders
- 2. Proposed Budget Charts Two pie charts showing the department's proposed expenditures by activity and its proposed revenues by source
- Table of Organization
   A table that organizes the department by major functions
- Financial Summary Tables detailing the department's proposed operating revenues and expenditures; nonoperating expenditures, if applicable; and proposed expenditures by major programs
- 5. Proposed Fee Adjustments Any fee for service that the department proposes to create, increase, decrease, or eliminate; this section will only appear in departments with fee adjustments