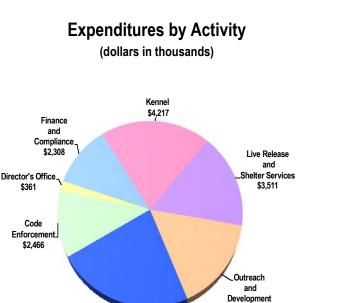

|                                 | Total F       | unding   | Total Pos | sitions  |
|---------------------------------|---------------|----------|-----------|----------|
| (dollars in thousands)          | Budget        | Proposed | Budget    | Proposed |
| Expenditure By Program          | FY 15-16      | FY 16-17 | FY 15-16  | FY 16-17 |
| Strategic Area: Neighborhood ar | nd Infrastruc | ture     |           |          |
| Director's Office               | 646           | 361      | 2         | 2        |
| Live Release and Shelter        | 2,553         | 3,511    | 25        | 48       |
| Services                        |               |          |           |          |
| Veterinary Clinic               | 4,390         | 4,845    | 30        | 32       |
| Kennel                          | 3,138         | 4,217    | 40        | 63       |
| Code Enforcement                | 2,442         | 2,466    | 27        | 28       |
| Finance & Compliance            | 1,635         | 2,308    | 15        | 23       |
| Outreach and Development        | 2,611         | 3,359    | 7         | 8        |
| Total Operating Expenditures    | 17,415        | 21,067   | 146       | 204      |