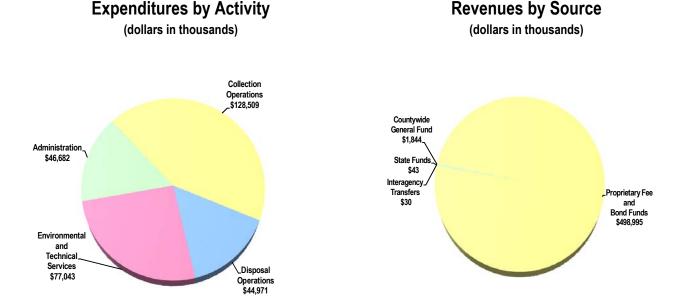

Veterinary Clinic \$4,845 \$3,359

**Revenues by Source** 

|                                 | Total F       | unding   | Total Pos | sitions  |
|---------------------------------|---------------|----------|-----------|----------|
| (dollars in thousands)          | Budget        | Proposed | Budget    | Proposed |
| Expenditure By Program          | FY 15-16      | FY 16-17 | FY 15-16  | FY 16-17 |
| Strategic Area: Neighborhood ar | nd Infrastruc | ture     |           |          |
| Director's Office               | 646           | 361      | 2         | 2        |
| Live Release and Shelter        | 2,553         | 3,511    | 25        | 48       |
| Services                        |               |          |           |          |
| Veterinary Clinic               | 4,390         | 4,845    | 30        | 32       |
| Kennel                          | 3,138         | 4,217    | 40        | 63       |
| Code Enforcement                | 2,442         | 2,466    | 27        | 28       |
| Finance & Compliance            | 1,635         | 2,308    | 15        | 23       |
| Outreach and Development        | 2,611         | 3,359    | 7         | 8        |
| Total Operating Expenditures    | 17,415        | 21,067   | 146       | 204      |