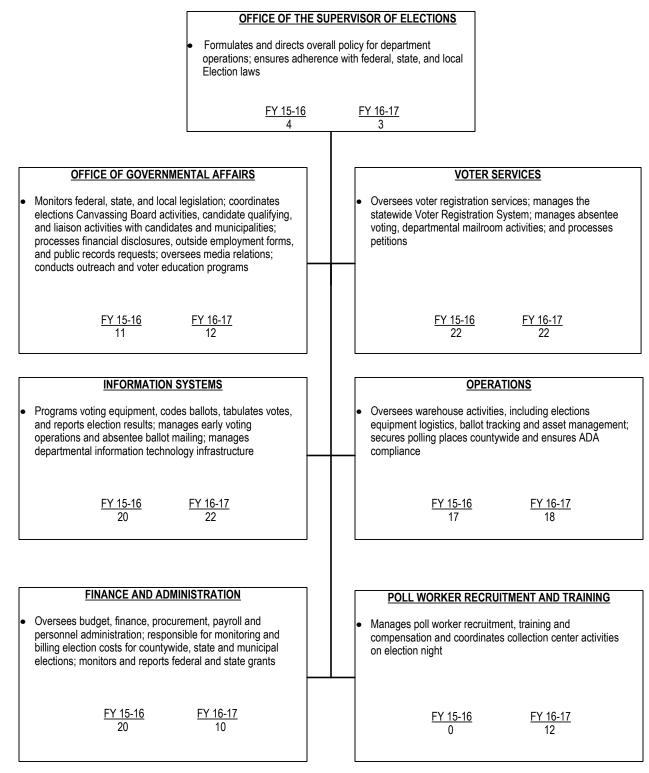

|                                                                                                                           |                                                                                             |                                                       | duna infiltratio                                   | n and inflaw                                  |                                                 |                                               | PROJE                                              | ECT #: 96                                     | 50201                           |                                                                    |
|---------------------------------------------------------------------------------------------------------------------------|---------------------------------------------------------------------------------------------|-------------------------------------------------------|----------------------------------------------------|-----------------------------------------------|-------------------------------------------------|-----------------------------------------------|----------------------------------------------------|-----------------------------------------------|---------------------------------|--------------------------------------------------------------------|
| LOCATION: S                                                                                                               | Rehabilitate gravity<br>Systemwide<br>/arious Sites                                         | sewers to rea                                         | duce infiltratio                                   | Distri                                        | ict Located:<br>ict(s) Served:                  |                                               | Systemwie<br>Systemwie                             |                                               |                                 |                                                                    |
| REVENUE SCHEDULE:<br>Future WASD Revenue B                                                                                | landa                                                                                       | PRIOR                                                 | 2016-17                                            | 2017-18                                       | 2018-19                                         | 2019-20                                       | <b>2020-21</b>                                     | 2021-22                                       | FUTURE                          |                                                                    |
| WASD Revenue Bonds S                                                                                                      |                                                                                             | 3,670<br>5,153                                        | 1,376<br>0                                         | 1,258<br>0                                    | 1,050<br>0                                      | 650<br>0                                      | 350<br>0                                           | 224<br>0                                      | 0<br>0                          | 8,578<br>5,153                                                     |
| TOTAL REVENUES:                                                                                                           | _                                                                                           | 8,823                                                 | 1,376                                              | 1,258                                         | 1,050                                           | 650                                           | 350                                                | 224                                           | 0                               | 13,73                                                              |
|                                                                                                                           | I F.                                                                                        | PRIOR                                                 | 2016-17                                            | 2017-18                                       | 2018-19                                         | 2019-20                                       | 2020-21                                            | 2021-22                                       | FUTURE                          | τοτα                                                               |
| Construction                                                                                                              | LL.                                                                                         | 8,381                                                 | 1,307                                              | 1,195                                         | 998                                             | 618                                           | 333                                                | 202 1-22                                      | 0                               | 13,04                                                              |
| Planning and Design                                                                                                       |                                                                                             | 442                                                   | 69                                                 | 63                                            | 52                                              | 32                                            | 17                                                 | 11                                            | 0                               | 68                                                                 |
| TOTAL EXPENDITURES:                                                                                                       |                                                                                             | 8,823                                                 | 1,376                                              | 1,258                                         | 1,050                                           | 650                                           | 350                                                | 224                                           | 0                               | 13,73                                                              |
| d<br>LOCATION: S                                                                                                          | <b>STEM IMPROV</b><br>Construct sanitary<br>listricts<br>Systemwide<br>/arious Sites        | -                                                     | improvement                                        | Distri                                        | from the spec<br>ict Located:<br>ict(s) Served: | ial constructio                               | PROJE<br>n fund includii<br>Systemwie<br>Systemwie | ng special tax<br>de                          | <b>:50221</b><br>:ing           |                                                                    |
| REVENUE SCHEDULE:<br>Wastewater Special Cons                                                                              | struction Fund                                                                              | <b>PRIOR</b><br>50,380                                | <b>2016-17</b><br>0                                | <b>2017-18</b><br>0                           | <b>2018-19</b><br>0                             | <b>2019-20</b><br>0                           | <b>2020-21</b><br>0                                | <b>2021-22</b><br>0                           | FUTURE<br>0                     | <b>TOTA</b><br>50,38                                               |
| TOTAL REVENUES:                                                                                                           |                                                                                             | 50,380                                                | 0                                                  | 0                                             | 0                                               | 0                                             | 0                                                  | 0                                             | 0                               | 50,38                                                              |
| EXPENDITURE SCHEDU                                                                                                        | LE:                                                                                         | <b>PRIOR</b><br>5,288                                 | <b>2016-17</b><br>2,500                            | <b>2017-18</b><br>2,500                       | <b>2018-19</b><br>2,500                         | <b>2019-20</b><br>2,500                       | <b>2020-21</b><br>2,500                            | <b>2021-22</b><br>32,592                      | FUTURE<br>0                     | <b>TOTA</b><br>50,38                                               |
| TOTAL EXPENDITURES:                                                                                                       |                                                                                             | 5,288                                                 | 2,500                                              | 2,500                                         | 2,500                                           | 2,500                                         | 2,500                                              | 32,592                                        | 0                               | 50,38                                                              |
| fr<br>LOCATION: V                                                                                                         | E WASTEWATE<br>Construct a force n<br>rom Miami Beach<br>Vastewater Syster<br>City of Miami | nain crossing<br>to the Central                       | Bear Cut, a fo<br>District Waste                   | rce main in Fl<br>ewater Treatm<br>Distri     | agler St from S                                 |                                               | PROJE<br>SW 10 Ave, a<br>Systemwid<br>Systemwid    | and a force ma                                | 3 <b>50241</b><br>ain           |                                                                    |
|                                                                                                                           |                                                                                             | PRIOR                                                 | 2016-17                                            | 2017-18                                       | 2018-19                                         | 2019-20                                       | 2020-21                                            | 2021-22                                       | FUTURE                          | ΤΟΤΑ                                                               |
|                                                                                                                           |                                                                                             |                                                       | 7,127                                              | 17,360                                        | 17,450                                          | 18,583                                        | 19,421                                             | 13,430                                        | 55,255                          | 149,75                                                             |
|                                                                                                                           | Bonds                                                                                       | 1.132                                                 |                                                    | ,                                             |                                                 | 0                                             | 0                                                  | 0                                             | 828                             |                                                                    |
| Future WASD Revenue B                                                                                                     | Bonds                                                                                       | 1,132<br>0                                            | 0                                                  | 0                                             | 0                                               | 0                                             |                                                    |                                               | 010                             | 82                                                                 |
| Future WASD Revenue B                                                                                                     |                                                                                             |                                                       |                                                    | 0<br>0                                        | 0                                               | 0                                             | 0                                                  | 0                                             | 0                               |                                                                    |
| Future WASD Revenue B<br>WASD Future Funding<br>WASD Revenue Bonds S                                                      | Sold                                                                                        | 0                                                     | 0                                                  |                                               |                                                 |                                               | 0<br>7,000                                         |                                               |                                 | 6,50                                                               |
| Future WASD Revenue B<br>WASD Future Funding<br>WASD Revenue Bonds S<br>Wastewater Connection (                           | Sold                                                                                        | 0<br>6,505                                            | 0                                                  | 0                                             | 0                                               | 0                                             |                                                    | 0                                             | 0                               | 6,50<br>65,21                                                      |
| Future WASD Revenue B<br>WASD Future Funding<br>WASD Revenue Bonds S<br>Wastewater Connection C<br><b>TOTAL REVENUES:</b> | old<br>Charges                                                                              | 0<br>6,505<br>13,352                                  | 0<br>0<br>6,132                                    | 0<br>4,000                                    | 0<br>5,000                                      | 0<br>5,000                                    | 7,000                                              | 0<br>7,000                                    | 0<br>17,732                     | 6,50<br>65,21<br><b>222,30</b>                                     |
| Future WASD Revenue B<br>WASD Future Funding<br>WASD Revenue Bonds S<br>Wastewater Connection O<br>TOTAL REVENUES:        | old<br>Charges                                                                              | 0<br>6,505<br>13,352<br><b>20,989</b>                 | 0<br>0<br>6,132<br><b>13,259</b>                   | 0<br>4,000<br><b>21,360</b>                   | 0<br>5,000<br><b>22,450</b>                     | 0<br>5,000<br><b>23,583</b>                   | 7,000<br><b>26,421</b>                             | 0<br>7,000<br><b>20,430</b>                   | 0<br>17,732<br><b>73,815</b>    | 825<br>6,505<br>65,210<br><b>222,30</b><br><b>TOTAI</b><br>191,183 |
| WASD Future Funding<br>WASD Revenue Bonds S<br>Wastewater Connection O<br>TOTAL REVENUES:<br>EXPENDITURE SCHEDU           | old<br>Charges                                                                              | 0<br>6,505<br>13,352<br><b>20,989</b><br><b>PRIOR</b> | 0<br>0<br>6,132<br><b>13,259</b><br><b>2016-17</b> | 0<br>4,000<br><b>21,360</b><br><b>2017-18</b> | 0<br>5,000<br><b>22,450</b><br><b>2018-19</b>   | 0<br>5,000<br><b>23,583</b><br><b>2019-20</b> | 7,000<br><b>26,421</b><br><b>2020-21</b>           | 0<br>7,000<br><b>20,430</b><br><b>2021-22</b> | 0<br>17,732<br>73,815<br>FUTURE | 6,50<br>65,21<br><b>222,30</b><br><b>TOTA</b>                      |

Estimated Annual Operating Impact will begin in FY 2019-20 in the amount of \$2,253,000

| WATER GENERAL MAINTENANCE<br>DESCRIPTION: Construct region                |                            | FACILITIES F<br>enance centers, office facilities, and storage warehouses |                                   |                                   |                                |                                   | PROJECT #: 9650271          |                         |                                 |  |
|---------------------------------------------------------------------------|----------------------------|---------------------------------------------------------------------------|-----------------------------------|-----------------------------------|--------------------------------|-----------------------------------|-----------------------------|-------------------------|---------------------------------|--|
| LOCATION: Systemwide<br>Various Sites                                     | ai general mani            | enance cente                                                              | Distri                            | ct Located:<br>ct(s) Served:      | ge warenouse                   | Systemwic<br>Systemwic            |                             |                         |                                 |  |
| REVENUE SCHEDULE:<br>Future WASD Revenue Bonds<br>WASD Revenue Bonds Sold | <b>PRIOR</b><br>0<br>1,335 | <b>2016-17</b><br>8,520<br>0                                              | <b>2017-18</b><br>11,759<br>0     | <b>2018-19</b><br>11,192<br>0     | <b>2019-20</b><br>5,637<br>0   | <b>2020-21</b><br>18,040<br>0     | <b>2021-22</b><br>349<br>0  | <b>FUTURE</b><br>0<br>0 | <b>TOTAL</b><br>55,497<br>1,335 |  |
| TOTAL REVENUES:                                                           | 1,335                      | 8,520                                                                     | 11,759                            | 11,192                            | 5,637                          | 18,040                            | 349                         | 0                       | 56,832                          |  |
| EXPENDITURE SCHEDULE:<br>Construction<br>Planning and Design              | PRIOR<br>1,201<br>134      | <b>2016-17</b><br>7,668<br>852                                            | <b>2017-18</b><br>10,583<br>1,176 | <b>2018-19</b><br>10,073<br>1,119 | <b>2019-20</b><br>5,073<br>564 | <b>2020-21</b><br>16,236<br>1,804 | <b>2021-22</b><br>314<br>35 | <b>FUTURE</b><br>0<br>0 | <b>TOTAL</b><br>51,148<br>5,684 |  |
| TOTAL EXPENDITURES:                                                       | 1,335                      | 8,520                                                                     | 11,759                            | 11,192                            | 5,637                          | 18,040                            | 349                         | 0                       | 56,832                          |  |

| WASTEWATER EQU<br>DESCRIPTION:                                  | IIPMENT AND V<br>Acquire vehicles. |                                  | d associated v              | vastewater sys                            | stem capital si                           |                             | PROJECT #: 9650301                        |                                           |                            |                                    |
|-----------------------------------------------------------------|------------------------------------|----------------------------------|-----------------------------|-------------------------------------------|-------------------------------------------|-----------------------------|-------------------------------------------|-------------------------------------------|----------------------------|------------------------------------|
| LOCATION:                                                       | Systemwide<br>Various Sites        |                                  |                             | Distr                                     | ict Located:<br>ict(s) Served:            |                             | Systemwie<br>Systemwie                    |                                           |                            |                                    |
| REVENUE SCHEDULE                                                | •                                  | PRIOR<br>552                     | <b>2016-17</b><br>0         | <b>2017-18</b><br>0                       | <b>2018-19</b><br>0                       | <b>2019-20</b><br>0         | <b>2020-21</b><br>0                       | <b>2021-22</b><br>0                       | FUTURE<br>0                | <b>TOTAL</b><br>552                |
| Wastewater Renewal I                                            |                                    | 41,380                           | 12,436                      | 11,500                                    | 11,500                                    | 11,500                      | 11,500                                    | 11,500                                    | 11,500                     | 122,816                            |
| TOTAL REVENUES:                                                 | -                                  | 41,932                           | 12,436                      | 11,500                                    | 11,500                                    | 11,500                      | 11,500                                    | 11,500                                    | 11,500                     | 123,368                            |
| EXPENDITURE SCHEI<br>Major Machinery and E<br>TOTAL EXPENDITURE | Equipment                          | PRIOR<br>35,875<br><b>35.875</b> | 2016-17<br>18,493<br>18.493 | <b>2017-18</b><br>11,500<br><b>11,500</b> | <b>2018-19</b><br>11,500<br><b>11,500</b> | 2019-20<br>11,500<br>11.500 | <b>2020-21</b><br>11,500<br><b>11,500</b> | <b>2021-22</b><br>11,500<br><b>11.500</b> | FUTURE<br>11,500<br>11,500 | TOTAL<br>123,368<br><b>123,368</b> |

| WASTEWATER SYS       |                             |                  |                                                                                                         | iom focilition |         | Loquinmont             | PROJE   | 50361   |        |         |
|----------------------|-----------------------------|------------------|---------------------------------------------------------------------------------------------------------|----------------|---------|------------------------|---------|---------|--------|---------|
| LOCATION:            | Systemwide<br>Various Sites | elop existing wa | ing wastewater system facilities, structures, and equipment<br>District Located:<br>District(s) Served: |                |         | Systemwic<br>Systemwic |         |         |        |         |
| REVENUE SCHEDULE     | :                           | PRIOR            | 2016-17                                                                                                 | 2017-18        | 2018-19 | 2019-20                | 2020-21 | 2021-22 | FUTURE | TOTAL   |
| WASD Revenue Bond    | s Sold                      | 3,188            | 0                                                                                                       | 0              | 0       | 0                      | 0       | 0       | 0      | 3,188   |
| Wastewater Renewal F | Fund                        | 38,387           | 18,428                                                                                                  | 20,000         | 20,000  | 20,000                 | 20,000  | 20,000  | 20,000 | 176,815 |
| TOTAL REVENUES:      | =                           | 41,575           | 18,428                                                                                                  | 20,000         | 20,000  | 20,000                 | 20,000  | 20,000  | 20,000 | 180,003 |
| EXPENDITURE SCHEI    | DULE:                       | PRIOR            | 2016-17                                                                                                 | 2017-18        | 2018-19 | 2019-20                | 2020-21 | 2021-22 | FUTURE | TOTAL   |
| Construction         |                             | 41,575           | 18,428                                                                                                  | 20,000         | 20,000  | 20,000                 | 20,000  | 20,000  | 20,000 | 180,003 |
| TOTAL EXPENDITURE    | S:                          | 41,575           | 18,428                                                                                                  | 20,000         | 20,000  | 20,000                 | 20,000  | 20,000  | 20,000 | 180,003 |

| DESCRIPTION: Repair, replace                                                                                                                                                                                                                                                                                                                                                           | <b>TRUCTURAL N</b><br>e, and upgrade exi                                                                                                              |                                                                                                                                       | ons throughout                                                                                                                                        | t the wastewat                                                                                                                                                                                                                                                                                                                                                                                                                                                                                                                                                                                                                                                                                                                                                                                                                                                                                                                                                                                                                                                                                                                                                                                                                                                                                                                                                                                                                                                                                                                                                                                                                                                                                                                                                                                                                                                                                                                                                                                                                                                                                                                             | ter system                                                                                               | PROJE                                                                                                                                         |                                                                                                                          | 50371                                                                                          |                                                                                               |
|----------------------------------------------------------------------------------------------------------------------------------------------------------------------------------------------------------------------------------------------------------------------------------------------------------------------------------------------------------------------------------------|-------------------------------------------------------------------------------------------------------------------------------------------------------|---------------------------------------------------------------------------------------------------------------------------------------|-------------------------------------------------------------------------------------------------------------------------------------------------------|--------------------------------------------------------------------------------------------------------------------------------------------------------------------------------------------------------------------------------------------------------------------------------------------------------------------------------------------------------------------------------------------------------------------------------------------------------------------------------------------------------------------------------------------------------------------------------------------------------------------------------------------------------------------------------------------------------------------------------------------------------------------------------------------------------------------------------------------------------------------------------------------------------------------------------------------------------------------------------------------------------------------------------------------------------------------------------------------------------------------------------------------------------------------------------------------------------------------------------------------------------------------------------------------------------------------------------------------------------------------------------------------------------------------------------------------------------------------------------------------------------------------------------------------------------------------------------------------------------------------------------------------------------------------------------------------------------------------------------------------------------------------------------------------------------------------------------------------------------------------------------------------------------------------------------------------------------------------------------------------------------------------------------------------------------------------------------------------------------------------------------------------|----------------------------------------------------------------------------------------------------------|-----------------------------------------------------------------------------------------------------------------------------------------------|--------------------------------------------------------------------------------------------------------------------------|------------------------------------------------------------------------------------------------|-----------------------------------------------------------------------------------------------|
| LOCATION: Systemwide<br>Various Sites                                                                                                                                                                                                                                                                                                                                                  |                                                                                                                                                       |                                                                                                                                       |                                                                                                                                                       | ict Located:<br>ict(s) Served:                                                                                                                                                                                                                                                                                                                                                                                                                                                                                                                                                                                                                                                                                                                                                                                                                                                                                                                                                                                                                                                                                                                                                                                                                                                                                                                                                                                                                                                                                                                                                                                                                                                                                                                                                                                                                                                                                                                                                                                                                                                                                                             |                                                                                                          | Systemwie<br>Systemwie                                                                                                                        |                                                                                                                          |                                                                                                |                                                                                               |
| REVENUE SCHEDULE:                                                                                                                                                                                                                                                                                                                                                                      | PRIOR                                                                                                                                                 | 2016-17                                                                                                                               | 2017-18                                                                                                                                               | 2018-19                                                                                                                                                                                                                                                                                                                                                                                                                                                                                                                                                                                                                                                                                                                                                                                                                                                                                                                                                                                                                                                                                                                                                                                                                                                                                                                                                                                                                                                                                                                                                                                                                                                                                                                                                                                                                                                                                                                                                                                                                                                                                                                                    | 2019-20                                                                                                  | 2020-21                                                                                                                                       | 2021-22                                                                                                                  | FUTURE                                                                                         | ΤΟΤΑΙ                                                                                         |
| Future WASD Revenue Bonds                                                                                                                                                                                                                                                                                                                                                              | 650                                                                                                                                                   | 2,500                                                                                                                                 | 3,058                                                                                                                                                 | 4,500                                                                                                                                                                                                                                                                                                                                                                                                                                                                                                                                                                                                                                                                                                                                                                                                                                                                                                                                                                                                                                                                                                                                                                                                                                                                                                                                                                                                                                                                                                                                                                                                                                                                                                                                                                                                                                                                                                                                                                                                                                                                                                                                      | 4,049                                                                                                    | 4,500                                                                                                                                         | 4,172                                                                                                                    | 29,000                                                                                         | 52,429                                                                                        |
| WASD Revenue Bonds Sold                                                                                                                                                                                                                                                                                                                                                                | 2,009                                                                                                                                                 | 0                                                                                                                                     | 0                                                                                                                                                     | 0                                                                                                                                                                                                                                                                                                                                                                                                                                                                                                                                                                                                                                                                                                                                                                                                                                                                                                                                                                                                                                                                                                                                                                                                                                                                                                                                                                                                                                                                                                                                                                                                                                                                                                                                                                                                                                                                                                                                                                                                                                                                                                                                          | 0                                                                                                        | 0                                                                                                                                             | 0                                                                                                                        | 0                                                                                              | 2,009                                                                                         |
| Wastewater Renewal Fund                                                                                                                                                                                                                                                                                                                                                                | 6,344                                                                                                                                                 | 0                                                                                                                                     | 2,000                                                                                                                                                 | 2,000                                                                                                                                                                                                                                                                                                                                                                                                                                                                                                                                                                                                                                                                                                                                                                                                                                                                                                                                                                                                                                                                                                                                                                                                                                                                                                                                                                                                                                                                                                                                                                                                                                                                                                                                                                                                                                                                                                                                                                                                                                                                                                                                      | 2,000                                                                                                    | 2,000                                                                                                                                         | 2,000                                                                                                                    | 2,000                                                                                          | 18,34                                                                                         |
| OTAL REVENUES:                                                                                                                                                                                                                                                                                                                                                                         | 9,003                                                                                                                                                 | 2,500                                                                                                                                 | 5,058                                                                                                                                                 | 6,500                                                                                                                                                                                                                                                                                                                                                                                                                                                                                                                                                                                                                                                                                                                                                                                                                                                                                                                                                                                                                                                                                                                                                                                                                                                                                                                                                                                                                                                                                                                                                                                                                                                                                                                                                                                                                                                                                                                                                                                                                                                                                                                                      | 6,049                                                                                                    | 6,500                                                                                                                                         | 6,172                                                                                                                    | 31,000                                                                                         | 72,78                                                                                         |
| XPENDITURE SCHEDULE:                                                                                                                                                                                                                                                                                                                                                                   | PRIOR                                                                                                                                                 | 2016-17                                                                                                                               | 2017-18                                                                                                                                               | 2018-19                                                                                                                                                                                                                                                                                                                                                                                                                                                                                                                                                                                                                                                                                                                                                                                                                                                                                                                                                                                                                                                                                                                                                                                                                                                                                                                                                                                                                                                                                                                                                                                                                                                                                                                                                                                                                                                                                                                                                                                                                                                                                                                                    | 2019-20                                                                                                  | 2020-21                                                                                                                                       | 2021-22                                                                                                                  | FUTURE                                                                                         | TOTA                                                                                          |
| Construction                                                                                                                                                                                                                                                                                                                                                                           | 6,798                                                                                                                                                 | 1,946                                                                                                                                 | 3,844                                                                                                                                                 | 4,940                                                                                                                                                                                                                                                                                                                                                                                                                                                                                                                                                                                                                                                                                                                                                                                                                                                                                                                                                                                                                                                                                                                                                                                                                                                                                                                                                                                                                                                                                                                                                                                                                                                                                                                                                                                                                                                                                                                                                                                                                                                                                                                                      | 4,597                                                                                                    | 4,940                                                                                                                                         | 4,690                                                                                                                    | 23,560                                                                                         | 55,31                                                                                         |
| Land Acquisition/Improvements                                                                                                                                                                                                                                                                                                                                                          | 1,251                                                                                                                                                 | 358                                                                                                                                   | 708                                                                                                                                                   | 910                                                                                                                                                                                                                                                                                                                                                                                                                                                                                                                                                                                                                                                                                                                                                                                                                                                                                                                                                                                                                                                                                                                                                                                                                                                                                                                                                                                                                                                                                                                                                                                                                                                                                                                                                                                                                                                                                                                                                                                                                                                                                                                                        | 847                                                                                                      | 910                                                                                                                                           | 864                                                                                                                      | 4,340                                                                                          | 10,18                                                                                         |
| Planning and Design                                                                                                                                                                                                                                                                                                                                                                    | 894                                                                                                                                                   | 256                                                                                                                                   | 506                                                                                                                                                   | 650                                                                                                                                                                                                                                                                                                                                                                                                                                                                                                                                                                                                                                                                                                                                                                                                                                                                                                                                                                                                                                                                                                                                                                                                                                                                                                                                                                                                                                                                                                                                                                                                                                                                                                                                                                                                                                                                                                                                                                                                                                                                                                                                        | 605                                                                                                      | 650                                                                                                                                           | 618                                                                                                                      | 3,100                                                                                          | 7,27                                                                                          |
| OTAL EXPENDITURES:                                                                                                                                                                                                                                                                                                                                                                     | 8,943                                                                                                                                                 | 2,560                                                                                                                                 | 5,058                                                                                                                                                 | 6,500                                                                                                                                                                                                                                                                                                                                                                                                                                                                                                                                                                                                                                                                                                                                                                                                                                                                                                                                                                                                                                                                                                                                                                                                                                                                                                                                                                                                                                                                                                                                                                                                                                                                                                                                                                                                                                                                                                                                                                                                                                                                                                                                      | 6,049                                                                                                    | 6,500                                                                                                                                         | 6,172                                                                                                                    | 31,000                                                                                         | 72,78                                                                                         |
|                                                                                                                                                                                                                                                                                                                                                                                        |                                                                                                                                                       |                                                                                                                                       |                                                                                                                                                       |                                                                                                                                                                                                                                                                                                                                                                                                                                                                                                                                                                                                                                                                                                                                                                                                                                                                                                                                                                                                                                                                                                                                                                                                                                                                                                                                                                                                                                                                                                                                                                                                                                                                                                                                                                                                                                                                                                                                                                                                                                                                                                                                            |                                                                                                          |                                                                                                                                               |                                                                                                                          |                                                                                                |                                                                                               |
|                                                                                                                                                                                                                                                                                                                                                                                        |                                                                                                                                                       | 2016 17                                                                                                                               | 2017 19                                                                                                                                               | 2018 10                                                                                                                                                                                                                                                                                                                                                                                                                                                                                                                                                                                                                                                                                                                                                                                                                                                                                                                                                                                                                                                                                                                                                                                                                                                                                                                                                                                                                                                                                                                                                                                                                                                                                                                                                                                                                                                                                                                                                                                                                                                                                                                                    | 2010 20                                                                                                  | 2020.21                                                                                                                                       | 2024 22                                                                                                                  | EUTUDE                                                                                         | τοται                                                                                         |
|                                                                                                                                                                                                                                                                                                                                                                                        | <b>PRIOR</b><br>7,087                                                                                                                                 | <b>2016-17</b><br>595                                                                                                                 | <b>2017-18</b><br>1,000                                                                                                                               | <b>2018-19</b><br>1,000                                                                                                                                                                                                                                                                                                                                                                                                                                                                                                                                                                                                                                                                                                                                                                                                                                                                                                                                                                                                                                                                                                                                                                                                                                                                                                                                                                                                                                                                                                                                                                                                                                                                                                                                                                                                                                                                                                                                                                                                                                                                                                                    | <b>2019-20</b><br>1,000                                                                                  | <b>2020-21</b><br>2,000                                                                                                                       | <b>2021-22</b><br>2,000                                                                                                  | FUTURE<br>0                                                                                    | <b>TOTA</b><br>14,68                                                                          |
| Water Special Construction Fund                                                                                                                                                                                                                                                                                                                                                        |                                                                                                                                                       |                                                                                                                                       |                                                                                                                                                       |                                                                                                                                                                                                                                                                                                                                                                                                                                                                                                                                                                                                                                                                                                                                                                                                                                                                                                                                                                                                                                                                                                                                                                                                                                                                                                                                                                                                                                                                                                                                                                                                                                                                                                                                                                                                                                                                                                                                                                                                                                                                                                                                            |                                                                                                          |                                                                                                                                               |                                                                                                                          |                                                                                                |                                                                                               |
| Water Special Construction Fund<br>OTAL REVENUES:                                                                                                                                                                                                                                                                                                                                      | 7,087                                                                                                                                                 | 595                                                                                                                                   | 1,000                                                                                                                                                 | 1,000                                                                                                                                                                                                                                                                                                                                                                                                                                                                                                                                                                                                                                                                                                                                                                                                                                                                                                                                                                                                                                                                                                                                                                                                                                                                                                                                                                                                                                                                                                                                                                                                                                                                                                                                                                                                                                                                                                                                                                                                                                                                                                                                      | 1,000                                                                                                    | 2,000                                                                                                                                         | 2,000                                                                                                                    | 0                                                                                              | 14,68                                                                                         |
| Water Special Construction Fund<br>OTAL REVENUES:<br>XPENDITURE SCHEDULE:                                                                                                                                                                                                                                                                                                              | 7,087<br><b>7,087</b>                                                                                                                                 | 595<br><b>595</b>                                                                                                                     | 1,000<br><b>1,000</b>                                                                                                                                 | 1,000<br><b>1,000</b>                                                                                                                                                                                                                                                                                                                                                                                                                                                                                                                                                                                                                                                                                                                                                                                                                                                                                                                                                                                                                                                                                                                                                                                                                                                                                                                                                                                                                                                                                                                                                                                                                                                                                                                                                                                                                                                                                                                                                                                                                                                                                                                      | 1,000<br><b>1,000</b>                                                                                    | 2,000<br><b>2,000</b>                                                                                                                         | 2,000<br><b>2,000</b>                                                                                                    | 0                                                                                              | 14,68<br><b>14,68</b>                                                                         |
| Water Special Construction Fund<br>OTAL REVENUES:<br>XPENDITURE SCHEDULE:<br>Construction                                                                                                                                                                                                                                                                                              | 7,087<br>7,087<br>PRIOR                                                                                                                               | 595<br><b>595</b><br><b>2016-17</b>                                                                                                   | 1,000<br><b>1,000</b><br><b>2017-18</b>                                                                                                               | 1,000<br><b>1,000</b><br><b>2018-19</b>                                                                                                                                                                                                                                                                                                                                                                                                                                                                                                                                                                                                                                                                                                                                                                                                                                                                                                                                                                                                                                                                                                                                                                                                                                                                                                                                                                                                                                                                                                                                                                                                                                                                                                                                                                                                                                                                                                                                                                                                                                                                                                    | 1,000<br><b>1,000</b><br><b>2019-20</b>                                                                  | 2,000<br>2,000<br>2020-21                                                                                                                     | 2,000<br>2,000<br>2021-22                                                                                                | 0<br>0<br>FUTURE                                                                               | 14,68<br><b>14,68</b><br><b>TOTA</b><br>14,68                                                 |
| Water Special Construction Fund<br>OTAL REVENUES:<br>XPENDITURE SCHEDULE:<br>Construction<br>OTAL EXPENDITURES:<br>OUTH DISTRICT WASTEWATER<br>IPROVEMENTS<br>DESCRIPTION: Construct pipin                                                                                                                                                                                             | 7,087<br>7,087<br>PRIOR<br>6,182<br>6,182                                                                                                             | 595<br>595<br>2016-17<br>1,500<br>1,500<br>ON MAINS A                                                                                 | 1,000<br>1,000<br>2017-18<br>1,000<br>1,000<br>ND PUMP S<br>n number 536<br>Distri                                                                    | 1,000<br>1,000<br>2018-19<br>1,000<br>1,000                                                                                                                                                                                                                                                                                                                                                                                                                                                                                                                                                                                                                                                                                                                                                                                                                                                                                                                                                                                                                                                                                                                                                                                                                                                                                                                                                                                                                                                                                                                                                                                                                                                                                                                                                                                                                                                                                                                                                                                                                                                                                                | 1,000<br>1,000<br>2019-20<br>1,000<br>1,000                                                              | 2,000<br>2,000<br>2020-21<br>2,000<br>2,000                                                                                                   | 2,000<br>2,000<br>2021-22<br>2,000<br>2,000<br>ECT #: 96                                                                 | 0<br>0<br>FUTURE<br>0                                                                          | 14,68<br><b>14,68</b><br><b>TOTA</b><br>14,68                                                 |
| Water Special Construction Fund<br>OTAL REVENUES:<br>XPENDITURE SCHEDULE:<br>Construction<br>OTAL EXPENDITURES:<br>OUTH DISTRICT WASTEWATER<br>MPROVEMENTS<br>DESCRIPTION: Construct pipin<br>LOCATION: Wastewater Sy<br>Various Sites<br>EVENUE SCHEDULE:<br>Future WASD Revenue Bonds<br>WASD Future Funding                                                                         | 7,087<br>7,087<br>PRIOR<br>6,182<br>6,182<br>7RANSMISSIC<br>g improvements to<br>rstem - South Dist<br>PRIOR<br>1,962<br>0                            | 595<br>595<br>2016-17<br>1,500<br>1,500<br>ON MAINS A<br>o pump statio<br>rrict Area<br>2016-17<br>8,212<br>0                         | 1,000<br>1,000<br>2017-18<br>1,000<br>1,000<br>ND PUMP S<br>ND PUMP S<br>0 Distri<br>Distri<br>2017-18<br>18,269<br>0                                 | 1,000<br>1,000<br>2018-19<br>1,000<br>1,000<br>TATIONS<br>and force main interpretation in the second sec | 1,000<br>1,000<br>2019-20<br>1,000<br>1,000<br>in upgrade in<br>2019-20<br>28,324<br>0                   | 2,000<br>2,000<br>2020-21<br>2,000<br>2,000<br>PROJE<br>SW 117 Ave<br>Systemwid<br>Systemwid<br>Systemwid<br>2020-21<br>23,162<br>0           | 2,000<br>2,000<br>2021-22<br>2,000<br>2,000<br>CT #: 96<br>de<br>de<br>2021-22<br>17,911<br>0                            | 0<br><b>FUTURE</b><br>0<br><b>0</b><br><b>51061</b><br><b>FUTURE</b><br>160,934<br>24,390      | 14,68<br>14,68<br>TOTA<br>14,68<br>14,68<br>14,68<br>282,69<br>24,39                          |
| Water Special Construction Fund<br>OTAL REVENUES:<br>XPENDITURE SCHEDULE:<br>Construction<br>OTAL EXPENDITURES:<br>OUTH DISTRICT WASTEWATER<br>MPROVEMENTS<br>DESCRIPTION: Construct pipin<br>LOCATION: Wastewater Sy<br>Various Sites<br>Various Sites<br>Various Sites                                                                                                               | 7,087<br>7,087<br>PRIOR<br>6,182<br>6,182<br>7RANSMISSIC<br>g improvements t<br>rstem - South Dist<br>PRIOR<br>1,962<br>0<br>1,360                    | 595<br>595<br>2016-17<br>1,500<br>1,500<br>ON MAINS A<br>o pump statio<br>rrict Area<br>2016-17<br>8,212<br>0<br>0                    | 1,000<br>1,000<br>2017-18<br>1,000<br>1,000<br>ND PUMP S<br>n number 536<br>Distri<br>Distri<br>2017-18<br>18,269<br>0<br>0<br>0                      | 1,000<br>1,000<br>2018-19<br>1,000<br>1,000<br>5TATIONS<br>and force ma<br>ict Located:<br>ict Located:<br>ict(s) Served:<br>2018-19<br>23,917<br>0<br>0                                                                                                                                                                                                                                                                                                                                                                                                                                                                                                                                                                                                                                                                                                                                                                                                                                                                                                                                                                                                                                                                                                                                                                                                                                                                                                                                                                                                                                                                                                                                                                                                                                                                                                                                                                                                                                                                                                                                                                                   | 1,000<br>1,000<br>2019-20<br>1,000<br>1,000<br>in upgrade in<br>2019-20<br>28,324<br>0<br>0<br>0         | 2,000<br>2,000<br>2020-21<br>2,000<br>2,000<br>PROJE<br>SW 117 Ave<br>Systemwid<br>Systemwid<br>2020-21<br>23,162<br>0<br>0                   | 2,000<br>2,000<br>2021-22<br>2,000<br>2,000<br>ECT #: 96<br>de<br>de<br>de<br>2021-22<br>17,911<br>0<br>0                | 0<br><b>FUTURE</b><br>0<br><b>0</b><br><b>51061</b><br><b>FUTURE</b><br>160,934<br>24,390<br>0 | 14,68<br>14,68<br>TOTA<br>14,68<br>14,68<br>14,68<br>282,69<br>24,39<br>1,36                  |
| Water Special Construction Fund<br>OTAL REVENUES:<br>XPENDITURE SCHEDULE:<br>Construction<br>OTAL EXPENDITURES:<br>OUTH DISTRICT WASTEWATER<br>IPROVEMENTS<br>DESCRIPTION: Construct pipin<br>LOCATION: Wastewater Sy<br>Various Sites<br>EVENUE SCHEDULE:<br>Future WASD Revenue Bonds<br>WASD Future Funding<br>WASD Revenue Bonds Sold<br>OTAL REVENUES:                            | 7,087<br>7,087<br>PRIOR<br>6,182<br>6,182<br>7RANSMISSIC<br>g improvements to<br>stem - South Dist<br>PRIOR<br>1,962<br>0<br>1,360<br>3,322           | 595<br>595<br>2016-17<br>1,500<br>1,500<br>ON MAINS A<br>o pump statio<br>rict Area<br>2016-17<br>8,212<br>0<br>0<br>8,212            | 1,000<br>1,000<br>2017-18<br>1,000<br>1,000<br>ND PUMP S<br>n number 536<br>Distri<br>Distri<br>2017-18<br>18,269<br>0<br>0<br>18,269                 | 1,000<br>1,000<br>2018-19<br>1,000<br>1,000<br>TATIONS<br>and force ma<br>ict Located:<br>ict Located:<br>ict(s) Served:<br>2018-19<br>23,917<br>0<br>0<br>23,917                                                                                                                                                                                                                                                                                                                                                                                                                                                                                                                                                                                                                                                                                                                                                                                                                                                                                                                                                                                                                                                                                                                                                                                                                                                                                                                                                                                                                                                                                                                                                                                                                                                                                                                                                                                                                                                                                                                                                                          | 1,000<br>1,000<br>2019-20<br>1,000<br>1,000<br>1,000<br>2019-20<br>28,324<br>0<br>0<br>28,324            | 2,000<br>2,000<br>2020-21<br>2,000<br>2,000<br>PROJE<br>SW 117 Ave<br>Systemwin<br>Systemwin<br>Systemwin<br>2020-21<br>23,162<br>0<br>0      | 2,000<br>2,000<br>2021-22<br>2,000<br>2,000<br>CCT #: 96<br>de<br>de<br>2021-22<br>17,911<br>0<br>0<br>17,911            | 0<br>FUTURE<br>0<br>51061<br>FUTURE<br>160,934<br>24,390<br>0<br>185,324                       | 14,68<br>14,68<br>TOTA<br>14,68<br>14,68<br>14,68<br>24,68<br>24,38<br>1,36<br>308,44         |
| Water Special Construction Fund<br>OTAL REVENUES:<br>EXPENDITURE SCHEDULE:<br>Construction<br>OTAL EXPENDITURES:<br>OUTH DISTRICT WASTEWATER<br>MPROVEMENTS<br>DESCRIPTION: Construct pipin<br>LOCATION: Wastewater Sy<br>Various Sites<br>REVENUE SCHEDULE:<br>Future WASD Revenue Bonds<br>WASD Future Funding<br>WASD Revenue Bonds Sold<br>OTAL REVENUES:<br>EXPENDITURE SCHEDULE: | 7,087<br>7,087<br>PRIOR<br>6,182<br>6,182<br>7RANSMISSIC<br>g improvements to<br>istem - South Dist<br>PRIOR<br>1,962<br>0<br>1,360<br>3,322<br>PRIOR | 595<br>595<br>2016-17<br>1,500<br>1,500<br>0N MAINS A<br>0 pump statio<br>rict Area<br>2016-17<br>8,212<br>0<br>0<br>8,212<br>2016-17 | 1,000<br>1,000<br>2017-18<br>1,000<br>1,000<br>ND PUMP S<br>n number 536<br>Distri<br>Distri<br>2017-18<br>18,269<br>0<br>0<br>0<br>18,269<br>2017-18 | 1,000<br>1,000<br>2018-19<br>1,000<br>1,000<br>TATIONS<br>and force ma<br>ict Located:<br>ict Located:<br>ict(s) Served:<br>2018-19<br>23,917<br>0<br>0<br>23,917<br>2018-19                                                                                                                                                                                                                                                                                                                                                                                                                                                                                                                                                                                                                                                                                                                                                                                                                                                                                                                                                                                                                                                                                                                                                                                                                                                                                                                                                                                                                                                                                                                                                                                                                                                                                                                                                                                                                                                                                                                                                               | 1,000<br>1,000<br>2019-20<br>1,000<br>1,000<br>1,000<br>2019-20<br>28,324<br>0<br>0<br>28,324<br>2019-20 | 2,000<br>2,000<br>2020-21<br>2,000<br>2,000<br>PROJE<br>SW 117 Ave<br>Systemwin<br>Systemwin<br>Systemwin<br>2020-21<br>23,162<br>0<br>0<br>0 | 2,000<br>2,000<br>2021-22<br>2,000<br>2,000<br>CCT #: 96<br>de<br>de<br>2021-22<br>17,911<br>0<br>0<br>17,911<br>2021-22 | 0<br>FUTURE<br>0<br>51061<br>FUTURE<br>160,934<br>24,390<br>0<br>185,324<br>FUTURE             | 14,68<br>14,68<br>TOTA<br>14,68<br>14,68<br>14,68<br>24,68<br>24,38<br>1,36<br>308,44<br>TOTA |
| LOCATION: Wastewater Sy                                                                                                                                                                                                                                                                                                                                                                | 7,087<br>7,087<br>PRIOR<br>6,182<br>6,182<br>7RANSMISSIC<br>g improvements to<br>stem - South Dist<br>PRIOR<br>1,962<br>0<br>1,360<br>3,322           | 595<br>595<br>2016-17<br>1,500<br>1,500<br>ON MAINS A<br>o pump statio<br>rict Area<br>2016-17<br>8,212<br>0<br>0<br>8,212            | 1,000<br>1,000<br>2017-18<br>1,000<br>1,000<br>ND PUMP S<br>n number 536<br>Distri<br>Distri<br>2017-18<br>18,269<br>0<br>0<br>18,269                 | 1,000<br>1,000<br>2018-19<br>1,000<br>1,000<br>TATIONS<br>and force ma<br>ict Located:<br>ict Located:<br>ict(s) Served:<br>2018-19<br>23,917<br>0<br>0<br>23,917                                                                                                                                                                                                                                                                                                                                                                                                                                                                                                                                                                                                                                                                                                                                                                                                                                                                                                                                                                                                                                                                                                                                                                                                                                                                                                                                                                                                                                                                                                                                                                                                                                                                                                                                                                                                                                                                                                                                                                          | 1,000<br>1,000<br>2019-20<br>1,000<br>1,000<br>1,000<br>2019-20<br>28,324<br>0<br>0<br>28,324            | 2,000<br>2,000<br>2020-21<br>2,000<br>2,000<br>PROJE<br>SW 117 Ave<br>Systemwin<br>Systemwin<br>Systemwin<br>2020-21<br>23,162<br>0<br>0      | 2,000<br>2,000<br>2021-22<br>2,000<br>2,000<br>CCT #: 96<br>de<br>de<br>2021-22<br>17,911<br>0<br>0<br>17,911            | 0<br>FUTURE<br>0<br>51061<br>FUTURE<br>160,934<br>24,390<br>0<br>185,324                       | 14,68<br>14,68<br>TOTA<br>14,68<br>14,68<br>14,68<br>24,68<br>24,38<br>1,36<br>308,44         |

598

3,322

1,478

8,212

3,288

18,269

4,305

23,917

5,098

28,324

4,169

23,162

3,224

17,911

33,358

185,324

55,518

308,441

Planning and Design

TOTAL EXPENDITURES:

| PUMP STATION IMPRO                                                  |                                                             |                              |                              |                              |                                                  |                               |                                                |                               |                           |                                |
|---------------------------------------------------------------------|-------------------------------------------------------------|------------------------------|------------------------------|------------------------------|--------------------------------------------------|-------------------------------|------------------------------------------------|-------------------------------|---------------------------|--------------------------------|
|                                                                     |                                                             | ROGRAM                       |                              |                              |                                                  |                               | PROJE                                          | ECT #: 96                     | 51071                     |                                |
| DESCRIPTION: U                                                      | lpgrade pump st                                             | ations systemw               | vide to meet fo              | precasted dem                | ands                                             |                               |                                                |                               |                           |                                |
| LOCATION: S                                                         | ystemwide                                                   |                              |                              | Distr                        | ict Located:                                     |                               | Systemwie                                      | de                            |                           |                                |
| V                                                                   | arious Sites                                                |                              |                              | Distri                       | ict(s) Served:                                   |                               | Systemwie                                      | de                            |                           |                                |
|                                                                     |                                                             |                              |                              |                              |                                                  |                               |                                                |                               |                           |                                |
| REVENUE SCHEDULE:                                                   |                                                             | PRIOR                        | 2016-17                      | 2017-18                      | 2018-19                                          | 2019-20                       | 2020-21                                        | 2021-22                       | FUTURE                    | TOTAL                          |
| Future WASD Revenue B                                               | onds                                                        | 46,205                       | 12,545                       | 27,085                       | 27,972                                           | 4,611                         | 4,536                                          | 4,536                         | 166,312                   | 293,802                        |
| WASD Revenue Bonds Se                                               | old                                                         | 13,450                       | 0                            | 0                            | 0                                                | 0                             | 0                                              | 0                             | 0                         | 13,450                         |
| Wastewater Connection C                                             | Charges                                                     | 13,000                       | 11,300                       | 7,000                        | 8,056                                            | 0                             | 0                                              | 0                             | 0                         | 39,356                         |
| TOTAL REVENUES:                                                     | =                                                           | 72,655                       | 23,845                       | 34,085                       | 36,028                                           | 4,611                         | 4,536                                          | 4,536                         | 166,312                   | 346,608                        |
| EXPENDITURE SCHEDUL                                                 | LE:                                                         | PRIOR                        | 2016-17                      | 2017-18                      | 2018-19                                          | 2019-20                       | 2020-21                                        | 2021-22                       | FUTURE                    | TOTAL                          |
| Construction                                                        |                                                             | 51,197                       | 29,174                       | 30,716                       | 31,620                                           | 11,394                        | 4,082                                          | 4,082                         | 149,681                   | 311,946                        |
| Land Acquisition/Improver                                           | ments                                                       | 568                          | 324                          | 342                          | 352                                              | 127                           | 46                                             | 46                            | 1,663                     | 3,468                          |
| Major Machinery and Equi                                            | ipment                                                      | 569                          | 324                          | 341                          | 351                                              | 126                           | 45                                             | 45                            | 1,663                     | 3,464                          |
| Planning and Design                                                 | _                                                           | 4,551                        | 2,593                        | 2,731                        | 2,811                                            | 1,013                         | 363                                            | 363                           | 13,305                    | 27,730                         |
| TOTAL EXPENDITURES:                                                 | =                                                           | 56,885                       | 32,415                       | 34,130                       | 35,134                                           | 12,660                        | 4,536                                          | 4,536                         | 166,312                   | 346,608                        |
| LOCATION: S                                                         | RATORS ANE<br>astall emergency<br>ystemwide<br>arious Sites |                              |                              | iscellaneous u<br>Distri     | ipgrades at wa<br>ict Located:<br>ict(s) Served: | astewater purr                | PROJE<br>op stations<br>Systemwig<br>Systemwig | de                            | 52002                     |                                |
| REVENUE SCHEDULE:<br>Future WASD Revenue B<br>WASD Revenue Bonds Si |                                                             | <b>PRIOR</b><br>1,754<br>649 | <b>2016-17</b><br>3,675<br>0 | <b>2017-18</b><br>7,194<br>0 | <b>2018-19</b><br>16,024<br>0                    | <b>2019-20</b><br>13,806<br>0 | <b>2020-21</b><br>49,735<br>0                  | <b>2021-22</b><br>11,880<br>0 | <b>FUTURE</b><br>351<br>0 | <b>TOTAL</b><br>104,419<br>649 |
|                                                                     | =                                                           |                              |                              |                              | -                                                | -                             | -                                              |                               |                           |                                |
| TOTAL REVENUES:                                                     | -                                                           | 2,403                        | 3,675                        | 7,194                        | 16,024                                           | 13,806                        | 49,735                                         | 11,880                        | 351                       | 105,068                        |
| EXPENDITURE SCHEDUL                                                 | LE:                                                         | PRIOR                        | 2016-17                      | 2017-18                      | 2018-19                                          | 2019-20                       | 2020-21                                        | 2021-22                       | FUTURE                    | TOTAL                          |
| Construction                                                        | ·                                                           | 1,969                        | 3,014                        | 5,899                        | 13,139                                           | 11,321                        | 40,783                                         | 9,742                         | 288                       | 86,155                         |
| Major Machinery and Equi<br>Planning and Design                     | Ipment                                                      | 73<br>361                    | 110<br>551                   | 216<br>1,079                 | 481<br>2,404                                     | 414<br>2,071                  | 1,492<br>7,460                                 | 356<br>1,782                  | 10<br>53                  | 3,152<br>15,761                |
| TOTAL EXPENDITURES:                                                 | -                                                           | 2,403                        | 3,675                        | 7,194                        | 2,404<br>16,024                                  | 13,806                        | <b>49,735</b>                                  | 11,880                        | 351                       | 105,068                        |
| TOTAL EXPENDITORES.                                                 |                                                             | 2,403                        | 3,075                        | 7,194                        | 10,024                                           | 13,000                        | 49,755                                         | 11,000                        | 331                       | 105,000                        |
| WASTEWATER TREAT<br>DESCRIPTION: U                                  |                                                             |                              |                              |                              | wiromonte                                        |                               | PROJE                                          | ECT #: 96                     | 52061                     |                                |
|                                                                     | lpgrade wastewa<br>/astewater Treat                         | •                            |                              | 0 1                          | ict Located:                                     |                               | Systemwi                                       |                               |                           |                                |
|                                                                     | arious Sites                                                |                              |                              |                              | ict(s) Served:                                   |                               | Systemwi                                       |                               |                           |                                |
| v.                                                                  |                                                             |                              |                              | Distri                       |                                                  |                               | Systematic                                     | ue                            |                           |                                |
| REVENUE SCHEDULE:                                                   |                                                             | PRIOR                        | 2016-17                      | 2017-18                      | 2018-19                                          | 2019-20                       | 2020-21                                        | 2021-22                       | FUTURE                    | TOTAL                          |
| Future WASD Revenue B                                               | onds                                                        | 0                            | 619                          | 689                          | 289                                              | 3,793                         | 160                                            | 907                           | 0                         | 6,457                          |
| WASD Future Funding                                                 |                                                             | 0                            | 0                            | 0                            | 0                                                | 0                             | 0                                              | 0                             | 6,593                     | 6,593                          |
| WASD Revenue Bonds Se                                               | old                                                         | 1,250                        | 0                            | 0                            | 0                                                | 0                             | 0                                              | 0                             | 0                         | 1,250                          |
| TOTAL REVENUES:                                                     | =                                                           | 1,250                        | 619                          | 689                          | 289                                              | 3,793                         | 160                                            | 907                           | 6,593                     | 14,300                         |
| EXPENDITURE SCHEDUL                                                 | LE:                                                         | PRIOR                        | 2016-17                      | 2017-18                      | 2018-19                                          | 2019-20                       | 2020-21                                        | 2021-22                       | FUTURE                    | TOTAL                          |
| Construction                                                        |                                                             | 1,175                        | 582                          | 648                          | 272                                              | 3,566                         | 150                                            | 852                           | 6,198                     | 13,443                         |
| Planning and Design                                                 |                                                             | 75                           | 37                           | 41                           | 17                                               | 227                           | 10                                             | 55                            | 395                       | 857                            |
| TOTAL EXPENDITURES:                                                 | =                                                           | 1,250                        | 619                          | 689                          | 289                                              | 3,793                         | 160                                            | 907                           | 6,593                     | 14,300                         |
| IVIAL EXPENDITURES:                                                 |                                                             | 1,200                        | 019                          | 009                          | 289                                              | 3,793                         | 100                                            | 907                           | 0,093                     | 14,300                         |

# NORTH MIAMI-DADE WASTEWATER TRANSMISSION MAINS AND PUMP STATIONS IMPROVEMENTS

PROJECT #: 9652101

| DESCRIPTION:          | Improve pump st | tations to increa | se system flex | ibility |                |         |           |         |         |           |
|-----------------------|-----------------|-------------------|----------------|---------|----------------|---------|-----------|---------|---------|-----------|
| LOCATION:             | Wastewater Syst | tem - North Disti | rict Area      | Distr   | ict Located:   |         | Systemwie | de      |         |           |
|                       | Various Sites   |                   |                | Distri  | ict(s) Served: |         | Systemwi  | de      |         |           |
|                       |                 |                   |                |         | ()             |         | ,         |         |         |           |
| REVENUE SCHEDULE      | Ē:              | PRIOR             | 2016-17        | 2017-18 | 2018-19        | 2019-20 | 2020-21   | 2021-22 | FUTURE  | TOTAL     |
| Future WASD Revenu    | ie Bonds        | 2,948             | 6,843          | 20,257  | 21,429         | 22,363  | 33,306    | 45,823  | 357,640 | 510,609   |
| WASD Future Funding   | 3               | 0                 | 0              | 0       | 0              | 0       | 0         | 0       | 599,197 | 599,197   |
| WASD Revenue Bond     | ls Sold         | 447               | 0              | 0       | 0              | 0       | 0         | 0       | 0       | 447       |
| Wastewater Connection | on Charges      | 727               | 1,080          | 1,068   | 2,781          | 4,696   | 0         | 0       | 0       | 10,352    |
| TOTAL REVENUES:       |                 | 4,122             | 7,923          | 21,325  | 24,210         | 27,059  | 33,306    | 45,823  | 956,837 | 1,120,605 |
| EXPENDITURE SCHE      | DULE:           | PRIOR             | 2016-17        | 2017-18 | 2018-19        | 2019-20 | 2020-21   | 2021-22 | FUTURE  | TOTAL     |
| Construction          |                 | 3,421             | 6,576          | 17,699  | 20,094         | 22,459  | 27,644    | 38,033  | 794,175 | 930,101   |
| Planning and Design   |                 | 701               | 1,347          | 3,626   | 4,116          | 4,600   | 5,662     | 7,790   | 162,662 | 190,504   |
| TOTAL EXPENDITURI     | ES:             | 4,122             | 7,923          | 21,325  | 24,210         | 27,059  | 33,306    | 45,823  | 956,837 | 1,120,605 |
|                       |                 |                   |                |         |                |         |           |         |         |           |