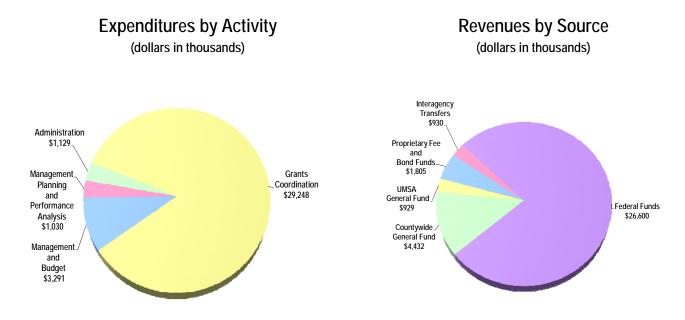

## **Solid Waste Management**

The Department of Solid Waste Management (DSWM) collects garbage and trash in the Waste Collection Service Area (WCSA), performs a series of waste disposal tasks countywide, provides mosquito control services countywide and enforces County ordinances as appropriate countywide.

As part of the Neighborhoods and Infrastructure strategic area, DSWM provides a variety of services for residents, including garbage and trash collection and curbside collection of recyclable materials. In addition, the Department operates 13 Trash and Recycling (T&R) Centers in the WCSA and provides waste transfer and disposal services countywide to municipalities and private haulers. DSWM is also responsible for the operation and management of three regional transfer stations and associated fleet, two operating landfills, and the Resources Recovery facility (one of the largest waste-to-energy facilities in the world) and a co-located ashfill. Other services provided include residential and commercial code enforcement, litter clean-up, transit bus stop litter collection, maintenance of two County-owned closed landfills and three closed cells, illegal dumping enforcement and removal, and storm debris removal. Additionally, DSWM has countywide responsibility for the regulation of waste collection, transportation of waste, recycling activities, and providing mosquito prevention, education and outreach for environmentally sensitive mosquito control services,

#### FINANCIAL SUMMARY

|                                  | Actual   | Actual   | Budget   | Proposed   |
|----------------------------------|----------|----------|----------|------------|
| (dollars in thousands)           | FY 13-14 | FY 14-15 | FY 15-16 | FY 16-17   |
| Revenue Summary                  |          |          |          |            |
| General Fund Countywide          | 1,504    | 1,361    | 1,584    | 1,844      |
| Carryover                        | 159,563  | 178,255  | 163,928  | 190,500    |
| Collection Fees and Charges      | 143,072  | 142,969  | 135,988  | 139,849    |
| Disposal Fees and Charges        | 131,311  | 130,780  | 114,994  | 121,129    |
| Fees and Charges                 | 0        | 0        | 0        | 4,252      |
| Interest Earnings                | 362      | 370      | 409      | 390        |
| Interest/ Rate Stabilization     | 07       | 50       | 50       | <b>F</b> 4 |
| Reserve                          | 67       | 56       | 58       | 54         |
| Intradepartmental Transfers      | 0        | 165      | 165      | 165        |
| Recyclable Material Sales        | 1,569    | 1,937    | 1,874    | 1,750      |
| Resource Recovery Energy         | 44.005   | 40.040   | 40.450   | C 400      |
| Sales                            | 14,225   | 10,242   | 10,450   | 6,498      |
| Transfer Fees                    | 7,332    | 7,984    | 6,643    | 7,808      |
| Utility Service Fee              | 24,523   | 27,832   | 24,168   | 26,600     |
| Carryover                        | 55       | 55       | 55       | 0          |
| Mosquito State Grant             | 29       | 31       | 43       | 43         |
| Interagency Transfers            | 28       | 7        | 30       | 30         |
| Total Revenues                   | 483,640  | 502,044  | 460,389  | 500,912    |
| Operating Expenditures           |          |          |          |            |
| Summary                          |          |          |          |            |
| Salary                           | 51,240   | 54,306   | 52,780   | 57,797     |
| Fringe Benefits                  | 16,622   | 17,048   | 19,245   | 23,030     |
| Court Costs                      | 2        | 1        | 7        | 12         |
| Contractual Services             | 137,203  | 138,246  | 144,285  | 148,149    |
| Other Operating                  | 11,424   | 6,801    | 16,274   | 16,464     |
| Charges for County Services      | 49,344   | 43,609   | 51,131   | 45,743     |
| Grants to Outside Organizations  | 0        | 0        | 0        | 21         |
| Capital                          | 2,424    | 20,083   | 1,518    | 5,989      |
| Total Operating Expenditures     | 268,259  | 280,094  | 285,240  | 297,205    |
| Non-Operating Expenditures       |          |          |          |            |
| Summary                          |          |          |          |            |
| Transfers                        | 18,771   | 4,833    | 20,001   | 13,516     |
| Distribution of Funds In Trust   | 1,380    | 1,389    | 1,402    | 1,401      |
| Debt Service                     | 9,079    | 28,716   | 21,055   | 16,230     |
| Depreciation, Amortizations and  | 7,047    | -98      | 0        | 0          |
| Depletion                        | .,•      |          | Ũ        |            |
| Reserve                          | 0        | 0        | 132,691  | 172,560    |
| Total Non-Operating Expenditures | 36,277   | 34,840   | 175,149  | 203,707    |
| <b>7</b>                         | , -      | - ,- ••  | -,       | ,          |

|                                                  | Total F            | unding               | Total Pos          | sitions              |
|--------------------------------------------------|--------------------|----------------------|--------------------|----------------------|
| (dollars in thousands)<br>Expenditure By Program | Budget<br>FY 15-16 | Proposed<br>FY 16-17 | Budget<br>FY 15-16 | Proposed<br>FY 16-17 |
| Strategic Area: Neighborhood an                  | d Infrastruc       | ture                 |                    |                      |
| Administration                                   | 39,408             | 46,682               | 90                 | 101                  |
| Collection Operations                            | 116,362            | 128,509              | 569                | 616                  |
| Disposal Operations                              | 49,897             | 44,971               | 276                | 231                  |
| Environmental and Technical                      | 79,573             | 77,043               | 61                 | 67                   |
| Services                                         |                    |                      |                    |                      |
| Total Operating Expenditures                     | 285,240            | 297,205              | 996                | 1,015                |