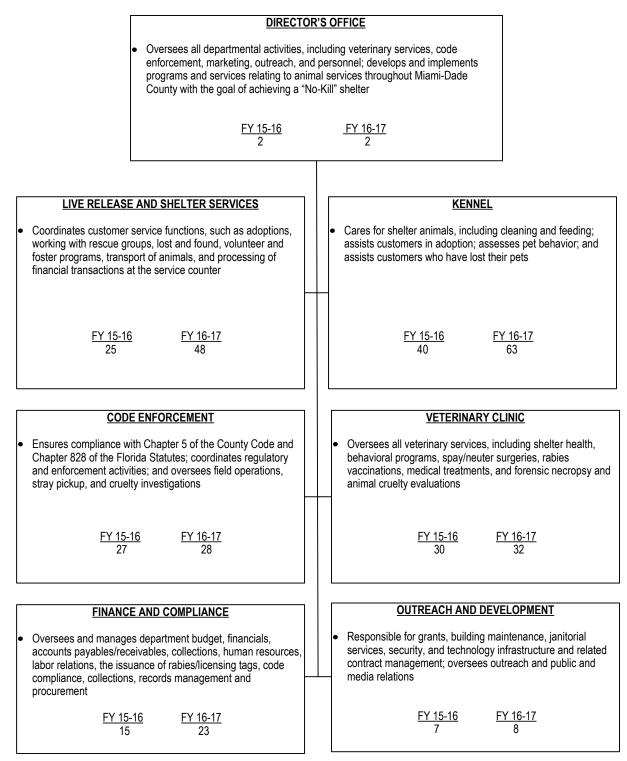

#### TABLE OF ORGANIZATION

The FY 2016-17 total number of full-time equivalent positions is 210.33

|                                 | Total F       | unding   | Total Pos | sitions  |
|---------------------------------|---------------|----------|-----------|----------|
| (dollars in thousands)          | Budget        | Proposed | Budget    | Proposed |
| Expenditure By Program          | FY 15-16      | FY 16-17 | FY 15-16  | FY 16-17 |
| Strategic Area: Neighborhood ar | nd Infrastruc | ture     |           |          |
| Director's Office               | 646           | 361      | 2         | 2        |
| Live Release and Shelter        | 2,553         | 3,511    | 25        | 48       |
| Services                        |               |          |           |          |
| Veterinary Clinic               | 4,390         | 4,845    | 30        | 32       |
| Kennel                          | 3,138         | 4,217    | 40        | 63       |
| Code Enforcement                | 2,442         | 2,466    | 27        | 28       |
| Finance & Compliance            | 1,635         | 2,308    | 15        | 23       |
| Outreach and Development        | 2,611         | 3,359    | 7         | 8        |
| Total Operating Expenditures    | 17,415        | 21,067   | 146       | 204      |

#### **DIVISION: DIRECTOR'S OFFICE**

The Director's Office oversees all operational, administrative, and policy functions of the Department in order to ensure the health and welfare of cats and dogs, by enforcing the sections of the Miami-Dade County Code and Florida Statutes that address animal care and maximizing the animal live release rate.

#### DIVISION: LIVE RELEASE AND SHELTER SERVICES

The Live Release and Shelter Services Division oversees the live release program, provides counter and telephone services to customers, and coordinates community and special events with the goal of increasing the live release rates of shelter animals.

#### DIVISION: VETERINARY CLINIC

The Veterinary Clinic Division provides all veterinary services to shelter animals.

- Prepares shelter animals for adoption, transport and rescue
- Operates rabies/microchip clinic for the public
- Provides all medical treatments and preventive care to shelter animals
- Provides all necessary surgeries to shelter animals, including spay and neuter procedures
- Humanely euthanizes shelter animals
- Performs low-cost spay/neuter services at the main shelter and community events; and partners with the Humane Society, South Florida Veterinary Foundation (SFVF), and other organizations to provide low-cost surgeries throughout the community
- Manages in-house pet population and monitors health and wellness
- Oversees the Homestead public spay/neuter services
- Oversees and expands spay/neuter services outreach through the mobile animal clinic and through community partners
- Prepares laboratory submittals of all suspected rabies cases
- Performs forensic necropsies
- Provides expert testimony in criminal animal cruelty cases

#### **DIVISION: KENNEL**

The Kennel Division is tasked with the care and well-being of all animals housed at the shelter, including adhering to proper cleaning protocols to prevent the spread of disease, feeding, monitoring, and identifying animals with potential health and behavioral issues, with the goal to provide all animals abandoned at the shelter with an opportunity for adoption or rescue.

#### **DIVISION: CODE ENFORCEMENT**

The Code Enforcement Division enforces all law enforcement aspects of Chapter 5 of the County Code and Florida Statutes Chapter 828.

- Investigates cases of animal abuse and neglect
- Conducts dangerous dog investigations and maintains associated registry
- Investigates animal bites to a person and ensures quarantine of potentially rabid animals through an MOU with the Florida Department of Health
- Protects the public from stray and dangerous dogs by removing them from public property
- Coordinates regulatory and enforcement activities
- Oversees field operations
- Issues manual civil citations; represents the Department at hearings and in animal cruelty criminal judicial proceedings
- Removes dead animals from public rights of way
- Conducts field return to owners by rescuing dogs at large and identifying the pet owner
- Provides emergency support to police as needed in response to animal control requests

#### **DIVISION: FINANCE & COMPLIANCE**

The Budget and Finance Division oversees administrative functions in the Department.

- Develops and monitors budget; tracks financial trends
- Oversees all department financial transactions including collections and accounts payable/receivable
- Manages all computer generated license/rabies renewals and citations, initiates collections, schedules hearings, and updates accounts
- Directs human resources activities, such as recruitment, labor relations, training, benefits and payroll
- Oversees and maintains all private veterinary issuance of licenses and rabies vaccination records
- Manages department procurement activities
- Oversees and supports Active Strategy, performance and productivity reporting, and business plan development

#### **DIVISION: OUTREACH AND DEVELOPMENT**

The Division is responsible for all procurement activities, building maintenance, janitorial services, security, technology infrastructure and related contract management, media/public relations and grants management and cooperative extension preparation and implementation.