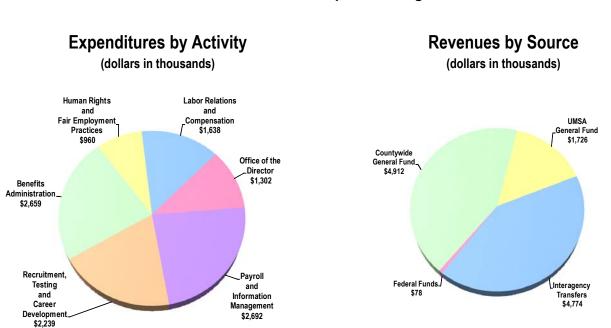

2,646

20,356

2,559

19,686

1,887

14,515

725

5,582

8,678

66,759

Planning and Design

TOTAL EXPENDITURES:

#### SAFE DRINKING WATER ACT MODIFICATIONS-SWT RULE AND D-DBP

DESCRIPTION: Modify water treatment to comply with Surface Water Treatment (SWT) and Disinfectant/Disinfection By Product (D-DBP) Regulations

| TOTAL EXPENDITURES:                | 14,278 | 3,149   | 7,930   | 17,364      | 33,066  | 76,454                   | 61,271  | 303,018 | 516,530 |
|------------------------------------|--------|---------|---------|-------------|---------|--------------------------|---------|---------|---------|
| Planning and Design                | 1,999  | 440     | 1,110   | 2,431       | 4,629   | 10,704                   | 8,578   | 42,423  | 72,314  |
| Construction                       | 12,279 | 2,709   | 6,820   | 14,933      | 28,437  | 65,750                   | 52,693  | 260,595 | 444,216 |
| EXPENDITURE SCHEDULE:              | PRIOR  | 2016-17 | 2017-18 | 2018-19     | 2019-20 | 2020-21                  | 2021-22 | FUTURE  | TOTAL   |
| TOTAL REVENUES:                    | 22,055 | 610     | 2,692   | 17,364      | 33,066  | 76,454                   | 61,271  | 303,018 | 516,530 |
| Water Renewal and Replacement Fund | 1,076  | 0       | 0       | 0           | 0       | 0                        | 0       | 0       | 1,076   |
| Rock Mining Mitigation Fees        | 20,979 | 0       | 0       | 0           | 0       | 0                        | 0       | 0       | 20,979  |
| Future WASD Revenue Bonds          | 0      | 610     | 2,692   | 17,364      | 33,066  | 76,454                   | 61,271  | 303,018 | 494,475 |
| REVENUE SCHEDULE:                  | PRIOR  | 2016-17 | 2017-18 | 2018-19     | 2019-20 | 2020-21                  | 2021-22 | FUTURE  | TOTAL   |
| Various Sites                      |        |         |         |             |         | Systemwide<br>Systemwide |         |         |         |
| LOCATION: Systemwide               |        |         | Dietri  | ct Located: |         | Svotomuji                | do      |         |         |