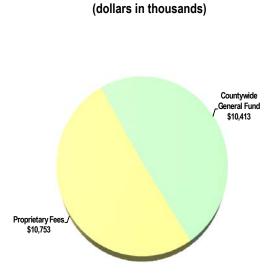

#### FINANCIAL SUMMARY

|                                  | Actual   | Actual   | Budget   | Proposed |
|----------------------------------|----------|----------|----------|----------|
| (dollars in thousands)           | FY 13-14 | FY 14-15 | FY 15-16 | FY 16-17 |
| Revenue Summary                  |          |          |          |          |
| General Fund Countywide          | 4,727    | 3,757    | 6,711    | 10,413   |
| Animal License Fees from         | E 000    | E 200    | E 166    | E 210    |
| Licensing Stations               | 5,230    | 5,298    | 5,166    | 5,310    |
| Animal License Fees from         | 1,720    | 1,600    | 1,605    | 1 705    |
| Shelter                          | 1,720    | 1,000    | 1,005    | 1,725    |
| Animal Shelter Fees              | 846      | 1,204    | 1,186    | 1,239    |
| Carryover                        | 0        | 1,891    | 120      | 61       |
| Code Violation Fines             | 2,476    | 2,158    | 2,475    | 2,136    |
| Donations                        | 38       | 19       | 30       | 38       |
| Miscellaneous Revenues           | 101      | 73       | 92       | 89       |
| Surcharge Revenues               | 162      | 186      | 180      | 155      |
| Transfer From Other Funds        | 30       | 8        | 20       | 0        |
| Total Revenues                   | 15,330   | 16,194   | 17,585   | 21,166   |
| Operating Expenditures           |          |          |          |          |
| Summary                          |          |          |          |          |
| Salary                           | 6,634    | 7,889    | 8,485    | 9,853    |
| Fringe Benefits                  | 1,955    | 2,309    | 2,898    | 4,017    |
| Court Costs                      | 21       | 19       | 17       | 25       |
| Contractual Services             | 662      | 1,187    | 1,481    | 1,504    |
| Other Operating                  | 3,576    | 3,077    | 3,174    | 4,062    |
| Charges for County Services      | 971      | 1,047    | 740      | 649      |
| Grants to Outside Organizations  | 201      | 411      | 600      | 600      |
| Capital                          | 67       | 22       | 20       | 357      |
| Total Operating Expenditures     | 14,087   | 15,961   | 17,415   | 21,067   |
| Non-Operating Expenditures       |          |          |          |          |
| Summary                          |          |          |          |          |
| Transfers                        | 8        | 61       | 50       | 39       |
| Distribution of Funds In Trust   | 0        | 0        | 0        | 0        |
| Debt Service                     | 0        | 0        | 0        | 0        |
| Depreciation, Amortizations and  | 0        | 0        | 0        | 0        |
| Depletion                        |          |          |          |          |
| Reserve                          | 0        | 0        | 120      | 60       |
| Total Non-Operating Expenditures | 8        | 61       | 170      | 99       |