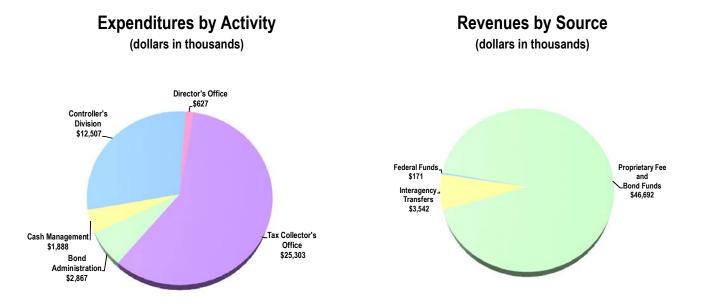

|                                                                                                                           |                                                                                             |                                                       | duna infiltratio                                   | n and inflaw                                  |                                                 |                                               | PROJE                                              | ECT #: 96                                     | 50201                           |                                                                    |
|---------------------------------------------------------------------------------------------------------------------------|---------------------------------------------------------------------------------------------|-------------------------------------------------------|----------------------------------------------------|-----------------------------------------------|-------------------------------------------------|-----------------------------------------------|----------------------------------------------------|-----------------------------------------------|---------------------------------|--------------------------------------------------------------------|
| LOCATION: S                                                                                                               | Rehabilitate gravity<br>Systemwide<br>/arious Sites                                         | sewers to rea                                         | duce infiltratio                                   | Distri                                        | ict Located:<br>ict(s) Served:                  |                                               | Systemwie<br>Systemwie                             |                                               |                                 |                                                                    |
| REVENUE SCHEDULE:<br>Future WASD Revenue B                                                                                | landa                                                                                       | PRIOR                                                 | 2016-17                                            | 2017-18                                       | 2018-19                                         | 2019-20                                       | <b>2020-21</b>                                     | 2021-22                                       | FUTURE                          |                                                                    |
| WASD Revenue Bonds S                                                                                                      |                                                                                             | 3,670<br>5,153                                        | 1,376<br>0                                         | 1,258<br>0                                    | 1,050<br>0                                      | 650<br>0                                      | 350<br>0                                           | 224<br>0                                      | 0<br>0                          | 8,578<br>5,153                                                     |
| TOTAL REVENUES:                                                                                                           | _                                                                                           | 8,823                                                 | 1,376                                              | 1,258                                         | 1,050                                           | 650                                           | 350                                                | 224                                           | 0                               | 13,73                                                              |
|                                                                                                                           | I F.                                                                                        | PRIOR                                                 | 2016-17                                            | 2017-18                                       | 2018-19                                         | 2019-20                                       | 2020-21                                            | 2021-22                                       | FUTURE                          | τοτα                                                               |
| Construction                                                                                                              | LL.                                                                                         | 8,381                                                 | 1,307                                              | 1,195                                         | 998                                             | 618                                           | 333                                                | 202 1-22                                      | 0                               | 13,04                                                              |
| Planning and Design                                                                                                       |                                                                                             | 442                                                   | 69                                                 | 63                                            | 52                                              | 32                                            | 17                                                 | 11                                            | 0                               | 68                                                                 |
| TOTAL EXPENDITURES:                                                                                                       |                                                                                             | 8,823                                                 | 1,376                                              | 1,258                                         | 1,050                                           | 650                                           | 350                                                | 224                                           | 0                               | 13,73                                                              |
| d<br>LOCATION: S                                                                                                          | <b>STEM IMPROV</b><br>Construct sanitary<br>listricts<br>Systemwide<br>/arious Sites        | -                                                     | improvement                                        | Distri                                        | from the spec<br>ict Located:<br>ict(s) Served: | ial constructio                               | PROJE<br>n fund includii<br>Systemwie<br>Systemwie | ng special tax<br>de                          | <b>:50221</b><br>:ing           |                                                                    |
| REVENUE SCHEDULE:<br>Wastewater Special Cons                                                                              | struction Fund                                                                              | <b>PRIOR</b><br>50,380                                | <b>2016-17</b><br>0                                | <b>2017-18</b><br>0                           | <b>2018-19</b><br>0                             | <b>2019-20</b><br>0                           | <b>2020-21</b><br>0                                | <b>2021-22</b><br>0                           | FUTURE<br>0                     | <b>TOTA</b><br>50,38                                               |
| TOTAL REVENUES:                                                                                                           |                                                                                             | 50,380                                                | 0                                                  | 0                                             | 0                                               | 0                                             | 0                                                  | 0                                             | 0                               | 50,38                                                              |
| EXPENDITURE SCHEDU                                                                                                        | LE:                                                                                         | <b>PRIOR</b><br>5,288                                 | <b>2016-17</b><br>2,500                            | <b>2017-18</b><br>2,500                       | <b>2018-19</b><br>2,500                         | <b>2019-20</b><br>2,500                       | <b>2020-21</b><br>2,500                            | <b>2021-22</b><br>32,592                      | FUTURE<br>0                     | <b>TOTA</b><br>50,38                                               |
| TOTAL EXPENDITURES:                                                                                                       |                                                                                             | 5,288                                                 | 2,500                                              | 2,500                                         | 2,500                                           | 2,500                                         | 2,500                                              | 32,592                                        | 0                               | 50,38                                                              |
| fr<br>LOCATION: V                                                                                                         | E WASTEWATE<br>Construct a force n<br>rom Miami Beach<br>Vastewater Syster<br>City of Miami | nain crossing<br>to the Central                       | Bear Cut, a fo<br>District Waste                   | rce main in Fl<br>ewater Treatm<br>Distri     | agler St from S                                 |                                               | PROJE<br>SW 10 Ave, a<br>Systemwid<br>Systemwid    | and a force ma                                | 3 <b>50241</b><br>ain           |                                                                    |
|                                                                                                                           |                                                                                             | PRIOR                                                 | 2016-17                                            | 2017-18                                       | 2018-19                                         | 2019-20                                       | 2020-21                                            | 2021-22                                       | FUTURE                          | ΤΟΤΑ                                                               |
|                                                                                                                           |                                                                                             |                                                       | 7,127                                              | 17,360                                        | 17,450                                          | 18,583                                        | 19,421                                             | 13,430                                        | 55,255                          | 149,75                                                             |
|                                                                                                                           | Bonds                                                                                       | 1.132                                                 |                                                    | ,                                             |                                                 | 0                                             | 0                                                  | 0                                             | 828                             |                                                                    |
| Future WASD Revenue B                                                                                                     | Bonds                                                                                       | 1,132<br>0                                            | 0                                                  | 0                                             | 0                                               | 0                                             |                                                    |                                               | 010                             | 82                                                                 |
| Future WASD Revenue B                                                                                                     |                                                                                             |                                                       |                                                    | 0<br>0                                        | 0                                               | 0                                             | 0                                                  | 0                                             | 0                               |                                                                    |
| Future WASD Revenue B<br>WASD Future Funding<br>WASD Revenue Bonds S                                                      | Sold                                                                                        | 0                                                     | 0                                                  |                                               |                                                 |                                               | 0<br>7,000                                         |                                               |                                 | 6,50                                                               |
| Future WASD Revenue B<br>WASD Future Funding<br>WASD Revenue Bonds S<br>Wastewater Connection (                           | Sold                                                                                        | 0<br>6,505                                            | 0                                                  | 0                                             | 0                                               | 0                                             |                                                    | 0                                             | 0                               | 6,50<br>65,21                                                      |
| Future WASD Revenue B<br>WASD Future Funding<br>WASD Revenue Bonds S<br>Wastewater Connection C<br><b>TOTAL REVENUES:</b> | old<br>Charges                                                                              | 0<br>6,505<br>13,352                                  | 0<br>0<br>6,132                                    | 0<br>4,000                                    | 0<br>5,000                                      | 0<br>5,000                                    | 7,000                                              | 0<br>7,000                                    | 0<br>17,732                     | 6,50<br>65,21<br><b>222,30</b>                                     |
| Future WASD Revenue B<br>WASD Future Funding<br>WASD Revenue Bonds S<br>Wastewater Connection O<br>TOTAL REVENUES:        | old<br>Charges                                                                              | 0<br>6,505<br>13,352<br><b>20,989</b>                 | 0<br>0<br>6,132<br><b>13,259</b>                   | 0<br>4,000<br><b>21,360</b>                   | 0<br>5,000<br><b>22,450</b>                     | 0<br>5,000<br><b>23,583</b>                   | 7,000<br><b>26,421</b>                             | 0<br>7,000<br><b>20,430</b>                   | 0<br>17,732<br><b>73,815</b>    | 825<br>6,505<br>65,210<br><b>222,30</b><br><b>TOTAI</b><br>191,183 |
| WASD Future Funding<br>WASD Revenue Bonds S<br>Wastewater Connection O<br>TOTAL REVENUES:<br>EXPENDITURE SCHEDU           | old<br>Charges                                                                              | 0<br>6,505<br>13,352<br><b>20,989</b><br><b>PRIOR</b> | 0<br>0<br>6,132<br><b>13,259</b><br><b>2016-17</b> | 0<br>4,000<br><b>21,360</b><br><b>2017-18</b> | 0<br>5,000<br><b>22,450</b><br><b>2018-19</b>   | 0<br>5,000<br><b>23,583</b><br><b>2019-20</b> | 7,000<br><b>26,421</b><br><b>2020-21</b>           | 0<br>7,000<br><b>20,430</b><br><b>2021-22</b> | 0<br>17,732<br>73,815<br>FUTURE | 6,50<br>65,21<br><b>222,30</b><br><b>TOTA</b>                      |

Estimated Annual Operating Impact will begin in FY 2019-20 in the amount of \$2,253,000

| WATER GENERAL MAINTENANCE<br>DESCRIPTION: Construct region                |                            | FACILITIES F<br>enance centers, office facilities, and storage warehouses |                                   |                                   |                                |                                   | PROJECT #: 9650271          |                         |                                 |  |
|---------------------------------------------------------------------------|----------------------------|---------------------------------------------------------------------------|-----------------------------------|-----------------------------------|--------------------------------|-----------------------------------|-----------------------------|-------------------------|---------------------------------|--|
| LOCATION: Systemwide<br>Various Sites                                     | ai general mani            | enance cente                                                              | Distri                            | ct Located:<br>ct(s) Served:      | ge warenouse                   | Systemwic<br>Systemwic            |                             |                         |                                 |  |
| REVENUE SCHEDULE:<br>Future WASD Revenue Bonds<br>WASD Revenue Bonds Sold | <b>PRIOR</b><br>0<br>1,335 | <b>2016-17</b><br>8,520<br>0                                              | <b>2017-18</b><br>11,759<br>0     | <b>2018-19</b><br>11,192<br>0     | <b>2019-20</b><br>5,637<br>0   | <b>2020-21</b><br>18,040<br>0     | <b>2021-22</b><br>349<br>0  | <b>FUTURE</b><br>0<br>0 | <b>TOTAL</b><br>55,497<br>1,335 |  |
| TOTAL REVENUES:                                                           | 1,335                      | 8,520                                                                     | 11,759                            | 11,192                            | 5,637                          | 18,040                            | 349                         | 0                       | 56,832                          |  |
| EXPENDITURE SCHEDULE:<br>Construction<br>Planning and Design              | PRIOR<br>1,201<br>134      | <b>2016-17</b><br>7,668<br>852                                            | <b>2017-18</b><br>10,583<br>1,176 | <b>2018-19</b><br>10,073<br>1,119 | <b>2019-20</b><br>5,073<br>564 | <b>2020-21</b><br>16,236<br>1,804 | <b>2021-22</b><br>314<br>35 | <b>FUTURE</b><br>0<br>0 | <b>TOTAL</b><br>51,148<br>5,684 |  |
| TOTAL EXPENDITURES:                                                       | 1,335                      | 8,520                                                                     | 11,759                            | 11,192                            | 5,637                          | 18,040                            | 349                         | 0                       | 56,832                          |  |

| WASTEWATER EQU<br>DESCRIPTION:                                  | IIPMENT AND V<br>Acquire vehicles. |                                  | d associated v              | vastewater sys                            | stem capital si                           |                             | PROJECT #: 9650301                        |                                           |                            |                                    |
|-----------------------------------------------------------------|------------------------------------|----------------------------------|-----------------------------|-------------------------------------------|-------------------------------------------|-----------------------------|-------------------------------------------|-------------------------------------------|----------------------------|------------------------------------|
| LOCATION:                                                       | Systemwide<br>Various Sites        |                                  |                             | Distr                                     | ict Located:<br>ict(s) Served:            |                             | Systemwie<br>Systemwie                    |                                           |                            |                                    |
| REVENUE SCHEDULE                                                | •                                  | PRIOR<br>552                     | <b>2016-17</b><br>0         | <b>2017-18</b><br>0                       | <b>2018-19</b><br>0                       | <b>2019-20</b><br>0         | <b>2020-21</b><br>0                       | <b>2021-22</b><br>0                       | FUTURE<br>0                | <b>TOTAL</b><br>552                |
| Wastewater Renewal I                                            |                                    | 41,380                           | 12,436                      | 11,500                                    | 11,500                                    | 11,500                      | 11,500                                    | 11,500                                    | 11,500                     | 122,816                            |
| TOTAL REVENUES:                                                 | -                                  | 41,932                           | 12,436                      | 11,500                                    | 11,500                                    | 11,500                      | 11,500                                    | 11,500                                    | 11,500                     | 123,368                            |
| EXPENDITURE SCHEI<br>Major Machinery and E<br>TOTAL EXPENDITURE | Equipment                          | PRIOR<br>35,875<br><b>35.875</b> | 2016-17<br>18,493<br>18.493 | <b>2017-18</b><br>11,500<br><b>11,500</b> | <b>2018-19</b><br>11,500<br><b>11,500</b> | 2019-20<br>11,500<br>11.500 | <b>2020-21</b><br>11,500<br><b>11,500</b> | <b>2021-22</b><br>11,500<br><b>11.500</b> | FUTURE<br>11,500<br>11,500 | TOTAL<br>123,368<br><b>123,368</b> |

| WASTEWATER SYS       |                             |                  |                                                                                                         | iom focilition |         | Loquinmont             | PROJE   | 50361   |        |         |
|----------------------|-----------------------------|------------------|---------------------------------------------------------------------------------------------------------|----------------|---------|------------------------|---------|---------|--------|---------|
| LOCATION:            | Systemwide<br>Various Sites | elop existing wa | ing wastewater system facilities, structures, and equipment<br>District Located:<br>District(s) Served: |                |         | Systemwic<br>Systemwic |         |         |        |         |
| REVENUE SCHEDULE     | :                           | PRIOR            | 2016-17                                                                                                 | 2017-18        | 2018-19 | 2019-20                | 2020-21 | 2021-22 | FUTURE | TOTAL   |
| WASD Revenue Bond    | s Sold                      | 3,188            | 0                                                                                                       | 0              | 0       | 0                      | 0       | 0       | 0      | 3,188   |
| Wastewater Renewal F | Fund                        | 38,387           | 18,428                                                                                                  | 20,000         | 20,000  | 20,000                 | 20,000  | 20,000  | 20,000 | 176,815 |
| TOTAL REVENUES:      | =                           | 41,575           | 18,428                                                                                                  | 20,000         | 20,000  | 20,000                 | 20,000  | 20,000  | 20,000 | 180,003 |
| EXPENDITURE SCHEI    | DULE:                       | PRIOR            | 2016-17                                                                                                 | 2017-18        | 2018-19 | 2019-20                | 2020-21 | 2021-22 | FUTURE | TOTAL   |
| Construction         |                             | 41,575           | 18,428                                                                                                  | 20,000         | 20,000  | 20,000                 | 20,000  | 20,000  | 20,000 | 180,003 |
| TOTAL EXPENDITURE    | S:                          | 41,575           | 18,428                                                                                                  | 20,000         | 20,000  | 20,000                 | 20,000  | 20,000  | 20,000 | 180,003 |

| DESCRIPTION: Repair, replace                                                                                                                                                                                                                                                                                                                                                           | <b>TRUCTURAL N</b><br>e, and upgrade exi                                                                                                              |                                                                                                                                       | ons throughout                                                                                                                                        | t the wastewat                                                                                                                                                                                                                                                                                                                                                                                                                                                                                                                                                                                                                                                                                                                                                                                                                                                                                                                                                                                                                                                                                                                                                                                                                                                                                                                                                                                                                                                                                                                                                                                                                                                                                                                                                                                                                                                                                                                                                                                                                                                                                                                             | ter system                                                                                               | PROJE                                                                                                                                         |                                                                                                                          | 50371                                                                                          |                                                                                               |
|----------------------------------------------------------------------------------------------------------------------------------------------------------------------------------------------------------------------------------------------------------------------------------------------------------------------------------------------------------------------------------------|-------------------------------------------------------------------------------------------------------------------------------------------------------|---------------------------------------------------------------------------------------------------------------------------------------|-------------------------------------------------------------------------------------------------------------------------------------------------------|--------------------------------------------------------------------------------------------------------------------------------------------------------------------------------------------------------------------------------------------------------------------------------------------------------------------------------------------------------------------------------------------------------------------------------------------------------------------------------------------------------------------------------------------------------------------------------------------------------------------------------------------------------------------------------------------------------------------------------------------------------------------------------------------------------------------------------------------------------------------------------------------------------------------------------------------------------------------------------------------------------------------------------------------------------------------------------------------------------------------------------------------------------------------------------------------------------------------------------------------------------------------------------------------------------------------------------------------------------------------------------------------------------------------------------------------------------------------------------------------------------------------------------------------------------------------------------------------------------------------------------------------------------------------------------------------------------------------------------------------------------------------------------------------------------------------------------------------------------------------------------------------------------------------------------------------------------------------------------------------------------------------------------------------------------------------------------------------------------------------------------------------|----------------------------------------------------------------------------------------------------------|-----------------------------------------------------------------------------------------------------------------------------------------------|--------------------------------------------------------------------------------------------------------------------------|------------------------------------------------------------------------------------------------|-----------------------------------------------------------------------------------------------|
| LOCATION: Systemwide<br>Various Sites                                                                                                                                                                                                                                                                                                                                                  |                                                                                                                                                       |                                                                                                                                       |                                                                                                                                                       | ict Located:<br>ict(s) Served:                                                                                                                                                                                                                                                                                                                                                                                                                                                                                                                                                                                                                                                                                                                                                                                                                                                                                                                                                                                                                                                                                                                                                                                                                                                                                                                                                                                                                                                                                                                                                                                                                                                                                                                                                                                                                                                                                                                                                                                                                                                                                                             |                                                                                                          | Systemwie<br>Systemwie                                                                                                                        |                                                                                                                          |                                                                                                |                                                                                               |
| REVENUE SCHEDULE:                                                                                                                                                                                                                                                                                                                                                                      | PRIOR                                                                                                                                                 | 2016-17                                                                                                                               | 2017-18                                                                                                                                               | 2018-19                                                                                                                                                                                                                                                                                                                                                                                                                                                                                                                                                                                                                                                                                                                                                                                                                                                                                                                                                                                                                                                                                                                                                                                                                                                                                                                                                                                                                                                                                                                                                                                                                                                                                                                                                                                                                                                                                                                                                                                                                                                                                                                                    | 2019-20                                                                                                  | 2020-21                                                                                                                                       | 2021-22                                                                                                                  | FUTURE                                                                                         | ΤΟΤΑΙ                                                                                         |
| Future WASD Revenue Bonds                                                                                                                                                                                                                                                                                                                                                              | 650                                                                                                                                                   | 2,500                                                                                                                                 | 3,058                                                                                                                                                 | 4,500                                                                                                                                                                                                                                                                                                                                                                                                                                                                                                                                                                                                                                                                                                                                                                                                                                                                                                                                                                                                                                                                                                                                                                                                                                                                                                                                                                                                                                                                                                                                                                                                                                                                                                                                                                                                                                                                                                                                                                                                                                                                                                                                      | 4,049                                                                                                    | 4,500                                                                                                                                         | 4,172                                                                                                                    | 29,000                                                                                         | 52,429                                                                                        |
| WASD Revenue Bonds Sold                                                                                                                                                                                                                                                                                                                                                                | 2,009                                                                                                                                                 | 0                                                                                                                                     | 0                                                                                                                                                     | 0                                                                                                                                                                                                                                                                                                                                                                                                                                                                                                                                                                                                                                                                                                                                                                                                                                                                                                                                                                                                                                                                                                                                                                                                                                                                                                                                                                                                                                                                                                                                                                                                                                                                                                                                                                                                                                                                                                                                                                                                                                                                                                                                          | 0                                                                                                        | 0                                                                                                                                             | 0                                                                                                                        | 0                                                                                              | 2,009                                                                                         |
| Wastewater Renewal Fund                                                                                                                                                                                                                                                                                                                                                                | 6,344                                                                                                                                                 | 0                                                                                                                                     | 2,000                                                                                                                                                 | 2,000                                                                                                                                                                                                                                                                                                                                                                                                                                                                                                                                                                                                                                                                                                                                                                                                                                                                                                                                                                                                                                                                                                                                                                                                                                                                                                                                                                                                                                                                                                                                                                                                                                                                                                                                                                                                                                                                                                                                                                                                                                                                                                                                      | 2,000                                                                                                    | 2,000                                                                                                                                         | 2,000                                                                                                                    | 2,000                                                                                          | 18,34                                                                                         |
| OTAL REVENUES:                                                                                                                                                                                                                                                                                                                                                                         | 9,003                                                                                                                                                 | 2,500                                                                                                                                 | 5,058                                                                                                                                                 | 6,500                                                                                                                                                                                                                                                                                                                                                                                                                                                                                                                                                                                                                                                                                                                                                                                                                                                                                                                                                                                                                                                                                                                                                                                                                                                                                                                                                                                                                                                                                                                                                                                                                                                                                                                                                                                                                                                                                                                                                                                                                                                                                                                                      | 6,049                                                                                                    | 6,500                                                                                                                                         | 6,172                                                                                                                    | 31,000                                                                                         | 72,78                                                                                         |
| XPENDITURE SCHEDULE:                                                                                                                                                                                                                                                                                                                                                                   | PRIOR                                                                                                                                                 | 2016-17                                                                                                                               | 2017-18                                                                                                                                               | 2018-19                                                                                                                                                                                                                                                                                                                                                                                                                                                                                                                                                                                                                                                                                                                                                                                                                                                                                                                                                                                                                                                                                                                                                                                                                                                                                                                                                                                                                                                                                                                                                                                                                                                                                                                                                                                                                                                                                                                                                                                                                                                                                                                                    | 2019-20                                                                                                  | 2020-21                                                                                                                                       | 2021-22                                                                                                                  | FUTURE                                                                                         | TOTA                                                                                          |
| Construction                                                                                                                                                                                                                                                                                                                                                                           | 6,798                                                                                                                                                 | 1,946                                                                                                                                 | 3,844                                                                                                                                                 | 4,940                                                                                                                                                                                                                                                                                                                                                                                                                                                                                                                                                                                                                                                                                                                                                                                                                                                                                                                                                                                                                                                                                                                                                                                                                                                                                                                                                                                                                                                                                                                                                                                                                                                                                                                                                                                                                                                                                                                                                                                                                                                                                                                                      | 4,597                                                                                                    | 4,940                                                                                                                                         | 4,690                                                                                                                    | 23,560                                                                                         | 55,31                                                                                         |
| Land Acquisition/Improvements                                                                                                                                                                                                                                                                                                                                                          | 1,251                                                                                                                                                 | 358                                                                                                                                   | 708                                                                                                                                                   | 910                                                                                                                                                                                                                                                                                                                                                                                                                                                                                                                                                                                                                                                                                                                                                                                                                                                                                                                                                                                                                                                                                                                                                                                                                                                                                                                                                                                                                                                                                                                                                                                                                                                                                                                                                                                                                                                                                                                                                                                                                                                                                                                                        | 847                                                                                                      | 910                                                                                                                                           | 864                                                                                                                      | 4,340                                                                                          | 10,18                                                                                         |
| Planning and Design                                                                                                                                                                                                                                                                                                                                                                    | 894                                                                                                                                                   | 256                                                                                                                                   | 506                                                                                                                                                   | 650                                                                                                                                                                                                                                                                                                                                                                                                                                                                                                                                                                                                                                                                                                                                                                                                                                                                                                                                                                                                                                                                                                                                                                                                                                                                                                                                                                                                                                                                                                                                                                                                                                                                                                                                                                                                                                                                                                                                                                                                                                                                                                                                        | 605                                                                                                      | 650                                                                                                                                           | 618                                                                                                                      | 3,100                                                                                          | 7,27                                                                                          |
| OTAL EXPENDITURES:                                                                                                                                                                                                                                                                                                                                                                     | 8,943                                                                                                                                                 | 2,560                                                                                                                                 | 5,058                                                                                                                                                 | 6,500                                                                                                                                                                                                                                                                                                                                                                                                                                                                                                                                                                                                                                                                                                                                                                                                                                                                                                                                                                                                                                                                                                                                                                                                                                                                                                                                                                                                                                                                                                                                                                                                                                                                                                                                                                                                                                                                                                                                                                                                                                                                                                                                      | 6,049                                                                                                    | 6,500                                                                                                                                         | 6,172                                                                                                                    | 31,000                                                                                         | 72,78                                                                                         |
|                                                                                                                                                                                                                                                                                                                                                                                        |                                                                                                                                                       |                                                                                                                                       |                                                                                                                                                       |                                                                                                                                                                                                                                                                                                                                                                                                                                                                                                                                                                                                                                                                                                                                                                                                                                                                                                                                                                                                                                                                                                                                                                                                                                                                                                                                                                                                                                                                                                                                                                                                                                                                                                                                                                                                                                                                                                                                                                                                                                                                                                                                            |                                                                                                          |                                                                                                                                               |                                                                                                                          |                                                                                                |                                                                                               |
|                                                                                                                                                                                                                                                                                                                                                                                        |                                                                                                                                                       | 2016 17                                                                                                                               | 2017 19                                                                                                                                               | 2018 10                                                                                                                                                                                                                                                                                                                                                                                                                                                                                                                                                                                                                                                                                                                                                                                                                                                                                                                                                                                                                                                                                                                                                                                                                                                                                                                                                                                                                                                                                                                                                                                                                                                                                                                                                                                                                                                                                                                                                                                                                                                                                                                                    | 2010 20                                                                                                  | 2020.21                                                                                                                                       | 2024 22                                                                                                                  | EUTUDE                                                                                         | τοται                                                                                         |
|                                                                                                                                                                                                                                                                                                                                                                                        | <b>PRIOR</b><br>7,087                                                                                                                                 | <b>2016-17</b><br>595                                                                                                                 | <b>2017-18</b><br>1,000                                                                                                                               | <b>2018-19</b><br>1,000                                                                                                                                                                                                                                                                                                                                                                                                                                                                                                                                                                                                                                                                                                                                                                                                                                                                                                                                                                                                                                                                                                                                                                                                                                                                                                                                                                                                                                                                                                                                                                                                                                                                                                                                                                                                                                                                                                                                                                                                                                                                                                                    | <b>2019-20</b><br>1,000                                                                                  | <b>2020-21</b><br>2,000                                                                                                                       | <b>2021-22</b><br>2,000                                                                                                  | FUTURE<br>0                                                                                    | <b>TOTA</b><br>14,68                                                                          |
| Water Special Construction Fund                                                                                                                                                                                                                                                                                                                                                        |                                                                                                                                                       |                                                                                                                                       |                                                                                                                                                       |                                                                                                                                                                                                                                                                                                                                                                                                                                                                                                                                                                                                                                                                                                                                                                                                                                                                                                                                                                                                                                                                                                                                                                                                                                                                                                                                                                                                                                                                                                                                                                                                                                                                                                                                                                                                                                                                                                                                                                                                                                                                                                                                            |                                                                                                          |                                                                                                                                               |                                                                                                                          |                                                                                                |                                                                                               |
| Water Special Construction Fund<br>OTAL REVENUES:                                                                                                                                                                                                                                                                                                                                      | 7,087                                                                                                                                                 | 595                                                                                                                                   | 1,000                                                                                                                                                 | 1,000                                                                                                                                                                                                                                                                                                                                                                                                                                                                                                                                                                                                                                                                                                                                                                                                                                                                                                                                                                                                                                                                                                                                                                                                                                                                                                                                                                                                                                                                                                                                                                                                                                                                                                                                                                                                                                                                                                                                                                                                                                                                                                                                      | 1,000                                                                                                    | 2,000                                                                                                                                         | 2,000                                                                                                                    | 0                                                                                              | 14,68                                                                                         |
| Water Special Construction Fund<br>OTAL REVENUES:<br>XPENDITURE SCHEDULE:                                                                                                                                                                                                                                                                                                              | 7,087<br><b>7,087</b>                                                                                                                                 | 595<br><b>595</b>                                                                                                                     | 1,000<br><b>1,000</b>                                                                                                                                 | 1,000<br><b>1,000</b>                                                                                                                                                                                                                                                                                                                                                                                                                                                                                                                                                                                                                                                                                                                                                                                                                                                                                                                                                                                                                                                                                                                                                                                                                                                                                                                                                                                                                                                                                                                                                                                                                                                                                                                                                                                                                                                                                                                                                                                                                                                                                                                      | 1,000<br><b>1,000</b>                                                                                    | 2,000<br><b>2,000</b>                                                                                                                         | 2,000<br><b>2,000</b>                                                                                                    | 0                                                                                              | 14,68<br><b>14,68</b>                                                                         |
| Water Special Construction Fund<br>OTAL REVENUES:<br>XPENDITURE SCHEDULE:<br>Construction                                                                                                                                                                                                                                                                                              | 7,087<br>7,087<br>PRIOR                                                                                                                               | 595<br><b>595</b><br><b>2016-17</b>                                                                                                   | 1,000<br><b>1,000</b><br><b>2017-18</b>                                                                                                               | 1,000<br><b>1,000</b><br><b>2018-19</b>                                                                                                                                                                                                                                                                                                                                                                                                                                                                                                                                                                                                                                                                                                                                                                                                                                                                                                                                                                                                                                                                                                                                                                                                                                                                                                                                                                                                                                                                                                                                                                                                                                                                                                                                                                                                                                                                                                                                                                                                                                                                                                    | 1,000<br><b>1,000</b><br><b>2019-20</b>                                                                  | 2,000<br>2,000<br>2020-21                                                                                                                     | 2,000<br>2,000<br>2021-22                                                                                                | 0<br>0<br>FUTURE                                                                               | 14,68<br><b>14,68</b><br><b>TOTA</b><br>14,68                                                 |
| Water Special Construction Fund<br>OTAL REVENUES:<br>XPENDITURE SCHEDULE:<br>Construction<br>OTAL EXPENDITURES:<br>OUTH DISTRICT WASTEWATER<br>IPROVEMENTS<br>DESCRIPTION: Construct pipin                                                                                                                                                                                             | 7,087<br>7,087<br>PRIOR<br>6,182<br>6,182                                                                                                             | 595<br>595<br>2016-17<br>1,500<br>1,500<br>ON MAINS A                                                                                 | 1,000<br>1,000<br>2017-18<br>1,000<br>1,000<br>ND PUMP S<br>n number 536<br>Distri                                                                    | 1,000<br>1,000<br>2018-19<br>1,000<br>1,000                                                                                                                                                                                                                                                                                                                                                                                                                                                                                                                                                                                                                                                                                                                                                                                                                                                                                                                                                                                                                                                                                                                                                                                                                                                                                                                                                                                                                                                                                                                                                                                                                                                                                                                                                                                                                                                                                                                                                                                                                                                                                                | 1,000<br>1,000<br>2019-20<br>1,000<br>1,000                                                              | 2,000<br>2,000<br>2020-21<br>2,000<br>2,000                                                                                                   | 2,000<br>2,000<br>2021-22<br>2,000<br>2,000<br>ECT #: 96                                                                 | 0<br>0<br>FUTURE<br>0                                                                          | 14,68<br><b>14,68</b><br><b>TOTA</b><br>14,68                                                 |
| Water Special Construction Fund<br>OTAL REVENUES:<br>XPENDITURE SCHEDULE:<br>Construction<br>OTAL EXPENDITURES:<br>OUTH DISTRICT WASTEWATER<br>MPROVEMENTS<br>DESCRIPTION: Construct pipin<br>LOCATION: Wastewater Sy<br>Various Sites<br>EVENUE SCHEDULE:<br>Future WASD Revenue Bonds<br>WASD Future Funding                                                                         | 7,087<br>7,087<br>PRIOR<br>6,182<br>6,182<br>7RANSMISSIC<br>g improvements to<br>rstem - South Dist<br>PRIOR<br>1,962<br>0                            | 595<br>595<br>2016-17<br>1,500<br>1,500<br>ON MAINS A<br>o pump statio<br>rrict Area<br>2016-17<br>8,212<br>0                         | 1,000<br>1,000<br>2017-18<br>1,000<br>1,000<br>ND PUMP S<br>ND PUMP S<br>0 Distri<br>Distri<br>2017-18<br>18,269<br>0                                 | 1,000<br>1,000<br>2018-19<br>1,000<br>1,000<br>TATIONS<br>and force main interpretation in the second sec | 1,000<br>1,000<br>2019-20<br>1,000<br>1,000<br>in upgrade in<br>2019-20<br>28,324<br>0                   | 2,000<br>2,000<br>2020-21<br>2,000<br>2,000<br>PROJE<br>SW 117 Ave<br>Systemwid<br>Systemwid<br>Systemwid<br>2020-21<br>23,162<br>0           | 2,000<br>2,000<br>2021-22<br>2,000<br>2,000<br>CT #: 96<br>de<br>de<br>2021-22<br>17,911<br>0                            | 0<br><b>FUTURE</b><br>0<br><b>0</b><br><b>51061</b><br><b>FUTURE</b><br>160,934<br>24,390      | 14,68<br>14,68<br>TOTA<br>14,68<br>14,68<br>14,68<br>282,69<br>24,39                          |
| Water Special Construction Fund<br>OTAL REVENUES:<br>XPENDITURE SCHEDULE:<br>Construction<br>OTAL EXPENDITURES:<br>OUTH DISTRICT WASTEWATER<br>MPROVEMENTS<br>DESCRIPTION: Construct pipin<br>LOCATION: Wastewater Sy<br>Various Sites<br>Various Sites<br>Various Sites                                                                                                               | 7,087<br>7,087<br>PRIOR<br>6,182<br>6,182<br>7RANSMISSIC<br>g improvements t<br>rstem - South Dist<br>PRIOR<br>1,962<br>0<br>1,360                    | 595<br>595<br>2016-17<br>1,500<br>1,500<br>ON MAINS A<br>o pump statio<br>rrict Area<br>2016-17<br>8,212<br>0<br>0                    | 1,000<br>1,000<br>2017-18<br>1,000<br>1,000<br>ND PUMP S<br>n number 536<br>Distri<br>Distri<br>2017-18<br>18,269<br>0<br>0<br>0                      | 1,000<br>1,000<br>2018-19<br>1,000<br>1,000<br>5TATIONS<br>and force ma<br>ict Located:<br>ict Located:<br>ict(s) Served:<br>2018-19<br>23,917<br>0<br>0                                                                                                                                                                                                                                                                                                                                                                                                                                                                                                                                                                                                                                                                                                                                                                                                                                                                                                                                                                                                                                                                                                                                                                                                                                                                                                                                                                                                                                                                                                                                                                                                                                                                                                                                                                                                                                                                                                                                                                                   | 1,000<br>1,000<br>2019-20<br>1,000<br>1,000<br>in upgrade in<br>2019-20<br>28,324<br>0<br>0<br>0         | 2,000<br>2,000<br>2020-21<br>2,000<br>2,000<br>PROJE<br>SW 117 Ave<br>Systemwid<br>Systemwid<br>2020-21<br>23,162<br>0<br>0                   | 2,000<br>2,000<br>2021-22<br>2,000<br>2,000<br>ECT #: 96<br>de<br>de<br>de<br>2021-22<br>17,911<br>0<br>0                | 0<br><b>FUTURE</b><br>0<br><b>0</b><br><b>51061</b><br><b>FUTURE</b><br>160,934<br>24,390<br>0 | 14,68<br>14,68<br>TOTA<br>14,68<br>14,68<br>14,68<br>282,69<br>24,39<br>1,36                  |
| Water Special Construction Fund<br>OTAL REVENUES:<br>XPENDITURE SCHEDULE:<br>Construction<br>OTAL EXPENDITURES:<br>OUTH DISTRICT WASTEWATER<br>IPROVEMENTS<br>DESCRIPTION: Construct pipin<br>LOCATION: Wastewater Sy<br>Various Sites<br>EVENUE SCHEDULE:<br>Future WASD Revenue Bonds<br>WASD Future Funding<br>WASD Revenue Bonds Sold<br>OTAL REVENUES:                            | 7,087<br>7,087<br>PRIOR<br>6,182<br>6,182<br>7RANSMISSIC<br>g improvements to<br>stem - South Dist<br>PRIOR<br>1,962<br>0<br>1,360<br>3,322           | 595<br>595<br>2016-17<br>1,500<br>1,500<br>ON MAINS A<br>o pump statio<br>rict Area<br>2016-17<br>8,212<br>0<br>0<br>8,212            | 1,000<br>1,000<br>2017-18<br>1,000<br>1,000<br>ND PUMP S<br>n number 536<br>Distri<br>Distri<br>2017-18<br>18,269<br>0<br>0<br>18,269                 | 1,000<br>1,000<br>2018-19<br>1,000<br>1,000<br>TATIONS<br>and force ma<br>ict Located:<br>ict Located:<br>ict(s) Served:<br>2018-19<br>23,917<br>0<br>0<br>23,917                                                                                                                                                                                                                                                                                                                                                                                                                                                                                                                                                                                                                                                                                                                                                                                                                                                                                                                                                                                                                                                                                                                                                                                                                                                                                                                                                                                                                                                                                                                                                                                                                                                                                                                                                                                                                                                                                                                                                                          | 1,000<br>1,000<br>2019-20<br>1,000<br>1,000<br>1,000<br>2019-20<br>28,324<br>0<br>0<br>28,324            | 2,000<br>2,000<br>2020-21<br>2,000<br>2,000<br>PROJE<br>SW 117 Ave<br>Systemwin<br>Systemwin<br>Systemwin<br>2020-21<br>23,162<br>0<br>0      | 2,000<br>2,000<br>2021-22<br>2,000<br>2,000<br>CCT #: 96<br>de<br>de<br>2021-22<br>17,911<br>0<br>0<br>17,911            | 0<br>FUTURE<br>0<br>51061<br>FUTURE<br>160,934<br>24,390<br>0<br>185,324                       | 14,68<br>14,68<br>TOTA<br>14,68<br>14,68<br>14,68<br>24,68<br>24,38<br>1,36<br>308,44         |
| Water Special Construction Fund<br>OTAL REVENUES:<br>EXPENDITURE SCHEDULE:<br>Construction<br>OTAL EXPENDITURES:<br>OUTH DISTRICT WASTEWATER<br>MPROVEMENTS<br>DESCRIPTION: Construct pipin<br>LOCATION: Wastewater Sy<br>Various Sites<br>REVENUE SCHEDULE:<br>Future WASD Revenue Bonds<br>WASD Future Funding<br>WASD Revenue Bonds Sold<br>OTAL REVENUES:<br>EXPENDITURE SCHEDULE: | 7,087<br>7,087<br>PRIOR<br>6,182<br>6,182<br>7RANSMISSIC<br>g improvements to<br>istem - South Dist<br>PRIOR<br>1,962<br>0<br>1,360<br>3,322<br>PRIOR | 595<br>595<br>2016-17<br>1,500<br>1,500<br>0N MAINS A<br>0 pump statio<br>rict Area<br>2016-17<br>8,212<br>0<br>0<br>8,212<br>2016-17 | 1,000<br>1,000<br>2017-18<br>1,000<br>1,000<br>ND PUMP S<br>n number 536<br>Distri<br>Distri<br>2017-18<br>18,269<br>0<br>0<br>0<br>18,269<br>2017-18 | 1,000<br>1,000<br>2018-19<br>1,000<br>1,000<br>TATIONS<br>and force ma<br>ict Located:<br>ict Located:<br>ict(s) Served:<br>2018-19<br>23,917<br>0<br>0<br>23,917<br>2018-19                                                                                                                                                                                                                                                                                                                                                                                                                                                                                                                                                                                                                                                                                                                                                                                                                                                                                                                                                                                                                                                                                                                                                                                                                                                                                                                                                                                                                                                                                                                                                                                                                                                                                                                                                                                                                                                                                                                                                               | 1,000<br>1,000<br>2019-20<br>1,000<br>1,000<br>1,000<br>2019-20<br>28,324<br>0<br>0<br>28,324<br>2019-20 | 2,000<br>2,000<br>2020-21<br>2,000<br>2,000<br>PROJE<br>SW 117 Ave<br>Systemwin<br>Systemwin<br>Systemwin<br>2020-21<br>23,162<br>0<br>0<br>0 | 2,000<br>2,000<br>2021-22<br>2,000<br>2,000<br>CCT #: 96<br>de<br>de<br>2021-22<br>17,911<br>0<br>0<br>17,911<br>2021-22 | 0<br>FUTURE<br>0<br>51061<br>FUTURE<br>160,934<br>24,390<br>0<br>185,324<br>FUTURE             | 14,68<br>14,68<br>TOTA<br>14,68<br>14,68<br>14,68<br>24,68<br>24,38<br>1,36<br>308,44<br>TOTA |
| LOCATION: Wastewater Sy                                                                                                                                                                                                                                                                                                                                                                | 7,087<br>7,087<br>PRIOR<br>6,182<br>6,182<br>7RANSMISSIC<br>g improvements to<br>stem - South Dist<br>PRIOR<br>1,962<br>0<br>1,360<br>3,322           | 595<br>595<br>2016-17<br>1,500<br>1,500<br>ON MAINS A<br>o pump statio<br>rict Area<br>2016-17<br>8,212<br>0<br>0<br>8,212            | 1,000<br>1,000<br>2017-18<br>1,000<br>1,000<br>ND PUMP S<br>n number 536<br>Distri<br>Distri<br>2017-18<br>18,269<br>0<br>0<br>18,269                 | 1,000<br>1,000<br>2018-19<br>1,000<br>1,000<br>TATIONS<br>and force ma<br>ict Located:<br>ict Located:<br>ict(s) Served:<br>2018-19<br>23,917<br>0<br>0<br>23,917                                                                                                                                                                                                                                                                                                                                                                                                                                                                                                                                                                                                                                                                                                                                                                                                                                                                                                                                                                                                                                                                                                                                                                                                                                                                                                                                                                                                                                                                                                                                                                                                                                                                                                                                                                                                                                                                                                                                                                          | 1,000<br>1,000<br>2019-20<br>1,000<br>1,000<br>1,000<br>2019-20<br>28,324<br>0<br>0<br>28,324            | 2,000<br>2,000<br>2020-21<br>2,000<br>2,000<br>PROJE<br>SW 117 Ave<br>Systemwin<br>Systemwin<br>Systemwin<br>2020-21<br>23,162<br>0<br>0      | 2,000<br>2,000<br>2021-22<br>2,000<br>2,000<br>CCT #: 96<br>de<br>de<br>2021-22<br>17,911<br>0<br>0<br>17,911            | 0<br>FUTURE<br>0<br>51061<br>FUTURE<br>160,934<br>24,390<br>0<br>185,324                       | 14,68<br>14,68<br>TOTA<br>14,68<br>14,68<br>14,68<br>24,68<br>24,38<br>1,36<br>308,44         |

598

3,322

1,478

8,212

3,288

18,269

4,305

23,917

5,098

28,324

4,169

23,162

3,224

17,911

33,358

185,324

55,518

308,441

Planning and Design

TOTAL EXPENDITURES:

| PUMP STATION IMPRO                                                  |                                                             |                              |                              |                              |                                                  |                               |                                                |                               |                           |                                |
|---------------------------------------------------------------------|-------------------------------------------------------------|------------------------------|------------------------------|------------------------------|--------------------------------------------------|-------------------------------|------------------------------------------------|-------------------------------|---------------------------|--------------------------------|
|                                                                     |                                                             | ROGRAM                       |                              |                              |                                                  |                               | PROJE                                          | ECT #: 96                     | 51071                     |                                |
| DESCRIPTION: U                                                      | lpgrade pump st                                             | ations systemw               | vide to meet fo              | precasted dem                | ands                                             |                               |                                                |                               |                           |                                |
| LOCATION: S                                                         | ystemwide                                                   |                              |                              | Distr                        | ict Located:                                     |                               | Systemwie                                      | de                            |                           |                                |
| V                                                                   | arious Sites                                                |                              |                              | Distri                       | ict(s) Served:                                   |                               | Systemwie                                      | de                            |                           |                                |
|                                                                     |                                                             |                              |                              |                              |                                                  |                               |                                                |                               |                           |                                |
| REVENUE SCHEDULE:                                                   |                                                             | PRIOR                        | 2016-17                      | 2017-18                      | 2018-19                                          | 2019-20                       | 2020-21                                        | 2021-22                       | FUTURE                    | TOTAL                          |
| Future WASD Revenue B                                               | onds                                                        | 46,205                       | 12,545                       | 27,085                       | 27,972                                           | 4,611                         | 4,536                                          | 4,536                         | 166,312                   | 293,802                        |
| WASD Revenue Bonds Se                                               | old                                                         | 13,450                       | 0                            | 0                            | 0                                                | 0                             | 0                                              | 0                             | 0                         | 13,450                         |
| Wastewater Connection C                                             | Charges                                                     | 13,000                       | 11,300                       | 7,000                        | 8,056                                            | 0                             | 0                                              | 0                             | 0                         | 39,356                         |
| TOTAL REVENUES:                                                     | =                                                           | 72,655                       | 23,845                       | 34,085                       | 36,028                                           | 4,611                         | 4,536                                          | 4,536                         | 166,312                   | 346,608                        |
| EXPENDITURE SCHEDUL                                                 | LE:                                                         | PRIOR                        | 2016-17                      | 2017-18                      | 2018-19                                          | 2019-20                       | 2020-21                                        | 2021-22                       | FUTURE                    | TOTAL                          |
| Construction                                                        |                                                             | 51,197                       | 29,174                       | 30,716                       | 31,620                                           | 11,394                        | 4,082                                          | 4,082                         | 149,681                   | 311,946                        |
| Land Acquisition/Improver                                           | ments                                                       | 568                          | 324                          | 342                          | 352                                              | 127                           | 46                                             | 46                            | 1,663                     | 3,468                          |
| Major Machinery and Equi                                            | ipment                                                      | 569                          | 324                          | 341                          | 351                                              | 126                           | 45                                             | 45                            | 1,663                     | 3,464                          |
| Planning and Design                                                 | _                                                           | 4,551                        | 2,593                        | 2,731                        | 2,811                                            | 1,013                         | 363                                            | 363                           | 13,305                    | 27,730                         |
| TOTAL EXPENDITURES:                                                 | =                                                           | 56,885                       | 32,415                       | 34,130                       | 35,134                                           | 12,660                        | 4,536                                          | 4,536                         | 166,312                   | 346,608                        |
| LOCATION: S                                                         | RATORS ANE<br>astall emergency<br>ystemwide<br>arious Sites |                              |                              | iscellaneous u<br>Distri     | ipgrades at wa<br>ict Located:<br>ict(s) Served: | astewater purr                | PROJE<br>op stations<br>Systemwig<br>Systemwig | de                            | 52002                     |                                |
| REVENUE SCHEDULE:<br>Future WASD Revenue B<br>WASD Revenue Bonds Si |                                                             | <b>PRIOR</b><br>1,754<br>649 | <b>2016-17</b><br>3,675<br>0 | <b>2017-18</b><br>7,194<br>0 | <b>2018-19</b><br>16,024<br>0                    | <b>2019-20</b><br>13,806<br>0 | <b>2020-21</b><br>49,735<br>0                  | <b>2021-22</b><br>11,880<br>0 | <b>FUTURE</b><br>351<br>0 | <b>TOTAL</b><br>104,419<br>649 |
|                                                                     | =                                                           |                              |                              |                              | -                                                | -                             | -                                              |                               |                           |                                |
| TOTAL REVENUES:                                                     | -                                                           | 2,403                        | 3,675                        | 7,194                        | 16,024                                           | 13,806                        | 49,735                                         | 11,880                        | 351                       | 105,068                        |
| EXPENDITURE SCHEDUL                                                 | LE:                                                         | PRIOR                        | 2016-17                      | 2017-18                      | 2018-19                                          | 2019-20                       | 2020-21                                        | 2021-22                       | FUTURE                    | TOTAL                          |
| Construction                                                        | ·                                                           | 1,969                        | 3,014                        | 5,899                        | 13,139                                           | 11,321                        | 40,783                                         | 9,742                         | 288                       | 86,155                         |
| Major Machinery and Equi<br>Planning and Design                     | Ipment                                                      | 73<br>361                    | 110<br>551                   | 216<br>1,079                 | 481<br>2,404                                     | 414<br>2,071                  | 1,492<br>7,460                                 | 356<br>1,782                  | 10<br>53                  | 3,152<br>15,761                |
| TOTAL EXPENDITURES:                                                 | -                                                           | 2,403                        | 3,675                        | 7,194                        | 2,404<br>16,024                                  | 13,806                        | <b>49,735</b>                                  | 11,880                        | 351                       | 105,068                        |
| TOTAL EXPENDITORES.                                                 |                                                             | 2,403                        | 3,075                        | 7,194                        | 10,024                                           | 13,000                        | 49,755                                         | 11,000                        | 331                       | 105,000                        |
| WASTEWATER TREAT<br>DESCRIPTION: U                                  |                                                             |                              |                              |                              | wiromonte                                        |                               | PROJE                                          | ECT #: 96                     | 52061                     |                                |
|                                                                     | lpgrade wastewa<br>/astewater Treat                         | •                            |                              | 0 1                          | ict Located:                                     |                               | Systemwi                                       |                               |                           |                                |
|                                                                     | arious Sites                                                |                              |                              |                              | ict(s) Served:                                   |                               | Systemwi                                       |                               |                           |                                |
| v.                                                                  |                                                             |                              |                              | Distri                       |                                                  |                               | Systematic                                     | ue                            |                           |                                |
| REVENUE SCHEDULE:                                                   |                                                             | PRIOR                        | 2016-17                      | 2017-18                      | 2018-19                                          | 2019-20                       | 2020-21                                        | 2021-22                       | FUTURE                    | TOTAL                          |
| Future WASD Revenue B                                               | onds                                                        | 0                            | 619                          | 689                          | 289                                              | 3,793                         | 160                                            | 907                           | 0                         | 6,457                          |
| WASD Future Funding                                                 |                                                             | 0                            | 0                            | 0                            | 0                                                | 0                             | 0                                              | 0                             | 6,593                     | 6,593                          |
| WASD Revenue Bonds Se                                               | old                                                         | 1,250                        | 0                            | 0                            | 0                                                | 0                             | 0                                              | 0                             | 0                         | 1,250                          |
| TOTAL REVENUES:                                                     | =                                                           | 1,250                        | 619                          | 689                          | 289                                              | 3,793                         | 160                                            | 907                           | 6,593                     | 14,300                         |
| EXPENDITURE SCHEDUL                                                 | LE:                                                         | PRIOR                        | 2016-17                      | 2017-18                      | 2018-19                                          | 2019-20                       | 2020-21                                        | 2021-22                       | FUTURE                    | TOTAL                          |
| Construction                                                        |                                                             | 1,175                        | 582                          | 648                          | 272                                              | 3,566                         | 150                                            | 852                           | 6,198                     | 13,443                         |
| Planning and Design                                                 |                                                             | 75                           | 37                           | 41                           | 17                                               | 227                           | 10                                             | 55                            | 395                       | 857                            |
| TOTAL EXPENDITURES:                                                 | =                                                           | 1,250                        | 619                          | 689                          | 289                                              | 3,793                         | 160                                            | 907                           | 6,593                     | 14,300                         |
| IVIAL EXPENDITURES:                                                 |                                                             | 1,200                        | 019                          | 009                          | 289                                              | 3,793                         | 100                                            | 907                           | 0,093                     | 14,300                         |

# NORTH MIAMI-DADE WASTEWATER TRANSMISSION MAINS AND PUMP STATIONS IMPROVEMENTS

PROJECT #: 9652101

| DESCRIPTION:          | Improve pump st | tations to increa | se system flex | ibility |                |         |           |         |         |           |
|-----------------------|-----------------|-------------------|----------------|---------|----------------|---------|-----------|---------|---------|-----------|
| LOCATION:             | Wastewater Syst | tem - North Disti | rict Area      | Distr   | ict Located:   |         | Systemwie | de      |         |           |
|                       | Various Sites   |                   |                | Distri  | ict(s) Served: |         | Systemwi  | de      |         |           |
|                       |                 |                   |                |         | ()             |         | ,         |         |         |           |
| REVENUE SCHEDULE      | Ē:              | PRIOR             | 2016-17        | 2017-18 | 2018-19        | 2019-20 | 2020-21   | 2021-22 | FUTURE  | TOTAL     |
| Future WASD Revenu    | ie Bonds        | 2,948             | 6,843          | 20,257  | 21,429         | 22,363  | 33,306    | 45,823  | 357,640 | 510,609   |
| WASD Future Funding   | 3               | 0                 | 0              | 0       | 0              | 0       | 0         | 0       | 599,197 | 599,197   |
| WASD Revenue Bond     | ls Sold         | 447               | 0              | 0       | 0              | 0       | 0         | 0       | 0       | 447       |
| Wastewater Connection | on Charges      | 727               | 1,080          | 1,068   | 2,781          | 4,696   | 0         | 0       | 0       | 10,352    |
| TOTAL REVENUES:       |                 | 4,122             | 7,923          | 21,325  | 24,210         | 27,059  | 33,306    | 45,823  | 956,837 | 1,120,605 |
| EXPENDITURE SCHE      | DULE:           | PRIOR             | 2016-17        | 2017-18 | 2018-19        | 2019-20 | 2020-21   | 2021-22 | FUTURE  | TOTAL     |
| Construction          |                 | 3,421             | 6,576          | 17,699  | 20,094         | 22,459  | 27,644    | 38,033  | 794,175 | 930,101   |
| Planning and Design   |                 | 701               | 1,347          | 3,626   | 4,116          | 4,600   | 5,662     | 7,790   | 162,662 | 190,504   |
| TOTAL EXPENDITURI     | ES:             | 4,122             | 7,923          | 21,325  | 24,210         | 27,059  | 33,306    | 45,823  | 956,837 | 1,120,605 |
|                       |                 |                   |                |         |                |         |           |         |         |           |