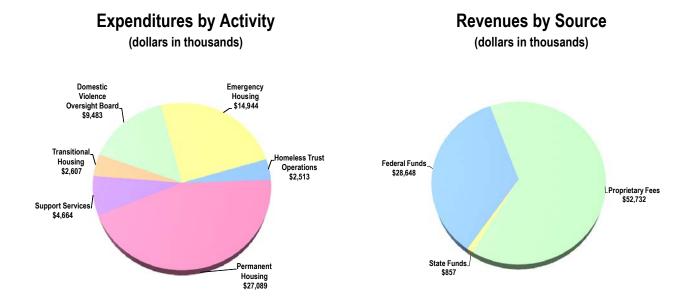

Veterinary Clinic \$4,845 \$3,359

**Revenues by Source** 

#### FINANCIAL SUMMARY

|                                  | Actual   | Actual   | Budget   | Proposed |
|----------------------------------|----------|----------|----------|----------|
| (dollars in thousands)           | FY 13-14 | FY 14-15 | FY 15-16 | FY 16-17 |
| Revenue Summary                  |          |          |          |          |
| General Fund Countywide          | 4,727    | 3,757    | 6,711    | 10,413   |
| Animal License Fees from         | E 000    | E 200    | E 166    | E 210    |
| Licensing Stations               | 5,230    | 5,298    | 5,166    | 5,310    |
| Animal License Fees from         | 1,720    | 1,600    | 1,605    | 1 705    |
| Shelter                          | 1,720    | 1,000    | 1,005    | 1,725    |
| Animal Shelter Fees              | 846      | 1,204    | 1,186    | 1,239    |
| Carryover                        | 0        | 1,891    | 120      | 61       |
| Code Violation Fines             | 2,476    | 2,158    | 2,475    | 2,136    |
| Donations                        | 38       | 19       | 30       | 38       |
| Miscellaneous Revenues           | 101      | 73       | 92       | 89       |
| Surcharge Revenues               | 162      | 186      | 180      | 155      |
| Transfer From Other Funds        | 30       | 8        | 20       | 0        |
| Total Revenues                   | 15,330   | 16,194   | 17,585   | 21,166   |
| Operating Expenditures           |          |          |          |          |
| Summary                          |          |          |          |          |
| Salary                           | 6,634    | 7,889    | 8,485    | 9,853    |
| Fringe Benefits                  | 1,955    | 2,309    | 2,898    | 4,017    |
| Court Costs                      | 21       | 19       | 17       | 25       |
| Contractual Services             | 662      | 1,187    | 1,481    | 1,504    |
| Other Operating                  | 3,576    | 3,077    | 3,174    | 4,062    |
| Charges for County Services      | 971      | 1,047    | 740      | 649      |
| Grants to Outside Organizations  | 201      | 411      | 600      | 600      |
| Capital                          | 67       | 22       | 20       | 357      |
| Total Operating Expenditures     | 14,087   | 15,961   | 17,415   | 21,067   |
| Non-Operating Expenditures       |          |          |          |          |
| Summary                          |          |          |          |          |
| Transfers                        | 8        | 61       | 50       | 39       |
| Distribution of Funds In Trust   | 0        | 0        | 0        | 0        |
| Debt Service                     | 0        | 0        | 0        | 0        |
| Depreciation, Amortizations and  | 0        | 0        | 0        | 0        |
| Depletion                        |          |          |          |          |
| Reserve                          | 0        | 0        | 120      | 60       |
| Total Non-Operating Expenditures | 8        | 61       | 170      | 99       |

|                                 | Total F       | unding   | Total Pos | sitions  |
|---------------------------------|---------------|----------|-----------|----------|
| (dollars in thousands)          | Budget        | Proposed | Budget    | Proposed |
| Expenditure By Program          | FY 15-16      | FY 16-17 | FY 15-16  | FY 16-17 |
| Strategic Area: Neighborhood ar | nd Infrastruc | ture     |           |          |
| Director's Office               | 646           | 361      | 2         | 2        |
| Live Release and Shelter        | 2,553         | 3,511    | 25        | 48       |
| Services                        |               |          |           |          |
| Veterinary Clinic               | 4,390         | 4,845    | 30        | 32       |
| Kennel                          | 3,138         | 4,217    | 40        | 63       |
| Code Enforcement                | 2,442         | 2,466    | 27        | 28       |
| Finance & Compliance            | 1,635         | 2,308    | 15        | 23       |
| Outreach and Development        | 2,611         | 3,359    | 7         | 8        |
| Total Operating Expenditures    | 17,415        | 21,067   | 146       | 204      |