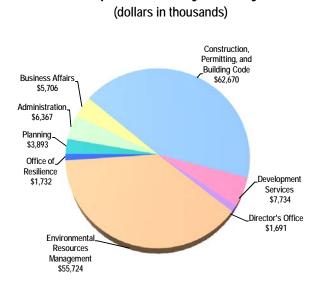

#### Major Sections of a Department Narrative

The numbered bullets below correspond to the circled numbers on the sample narrative page that follows.

- Introduction
   A summary of the department's mission, functions, projects, partners, and stakeholders
- 2. Proposed Budget Charts Two pie charts showing the department's proposed expenditures by activity and its proposed revenues by source
- Table of Organization
   A table that organizes the department by major functions
- Financial Summary Tables detailing the department's proposed operating revenues and expenditures; nonoperating expenditures, if applicable; and proposed expenditures by major programs
- 5. Proposed Fee Adjustments Any fee for service that the department proposes to create, increase, decrease, or eliminate; this section will only appear in departments with fee adjustments

|                                 | Total F       | unding   | Total Pos | sitions  |
|---------------------------------|---------------|----------|-----------|----------|
| (dollars in thousands)          | Budget        | Proposed | Budget    | Proposed |
| Expenditure By Program          | FY 15-16      | FY 16-17 | FY 15-16  | FY 16-17 |
| Strategic Area: Neighborhood ar | nd Infrastruc | ture     |           |          |
| Director's Office               | 646           | 361      | 2         | 2        |
| Live Release and Shelter        | 2,553         | 3,511    | 25        | 48       |
| Services                        |               |          |           |          |
| Veterinary Clinic               | 4,390         | 4,845    | 30        | 32       |
| Kennel                          | 3,138         | 4,217    | 40        | 63       |
| Code Enforcement                | 2,442         | 2,466    | 27        | 28       |
| Finance & Compliance            | 1,635         | 2,308    | 15        | 23       |
| Outreach and Development        | 2,611         | 3,359    | 7         | 8        |
| Total Operating Expenditures    | 17,415        | 21,067   | 146       | 204      |