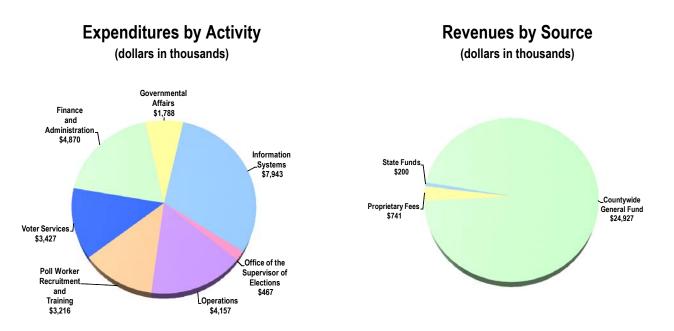

t of the General Government strategic area, the Department also maintains accurate voter registration records; provides voter education and outreach, and provides voter information to candidates, political committees, and residents. Additionally, the Department serves in the capacity of records custodian for candidate campaign finance reporting, and County employee financial disclosure and outside employment reporting.

The Department serves an estimated 1.3 million registered voters in Miami-Dade County, and serves all citizens and municipalities in election-related matters. The Department follows policy established by the Board of County Commissioners while operating under state and federal laws. Elections staff interacts with federal, state, and municipal officials on a regular basis.



# FY 2016-17 Proposed Budget

#### TABLE OF ORGANIZATION



The FY 2016-17 total number of full-time equivalent positions is 99

#### FINANCIAL SUMMARY

|                                  | Actual   | Actual   | Budget | Proposed |
|----------------------------------|----------|----------|--------|----------|
| (dollars in thousands)           | FY 13-14 | FY 14-15 | •      | FY 16-17 |
| Revenue Summary                  |          |          |        |          |
| General Fund Countywide          | 21,849   | 19,983   | 32,753 | 24,927   |
| Municipal Reimbursement          | 2,292    | 709      | 2,338  | 741      |
| State Grants                     | 220      | 330      | 200    | 200      |
| Total Revenues                   | 24,361   | 21,022   | 35,291 | 25,868   |
| Operating E