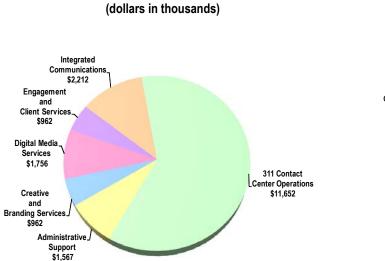

ami-Dade Television (MDTV), digital media, printed collateral, and multi-lingual radio programming. These service channels facilitate access to government services, assist departments in spreading the word about County services and programs through educational messaging and advertising, and support enterprise branding efforts.

As part of the General Government strategic area, the Communications Department is aligned with four strategic objectives: provide easy access to information and services; develop a customer-oriented organization; foster a positive image of County government; and improve relations between communities and their government.

The Communications Department serves a variety of stakeholders including the public, elected officials, County departments, and municipalities.



**Expenditures by Activity** 

# FY 2016-17 Proposed Budget



Revenues by Source (dollars in thousands)

#### TABLE OF ORGANIZATION



The FY 2016-17 total number of full-time equivalent positions is 193

#### FINANCIAL SUMMARY

|                                  | Actual   | Actual   | Budget   | Proposed |
|----------------------------------|----------|----------|----------|----------|
| (dollars in thousands)           | FY 13-14 | FY 14-15 | FY 15-16 | FY 16-17 |
| Revenue Summary                  |          |          |          |          |
| General Fund Countywide          | 5,920    | 6,112    | 6,615    | 6,465    |
| General Fund UMSA                | 2,191    | 2,148    | 2,325    | 2,271    |
| Fees for Services                | 137      | 143      | 168      | 130      |
|