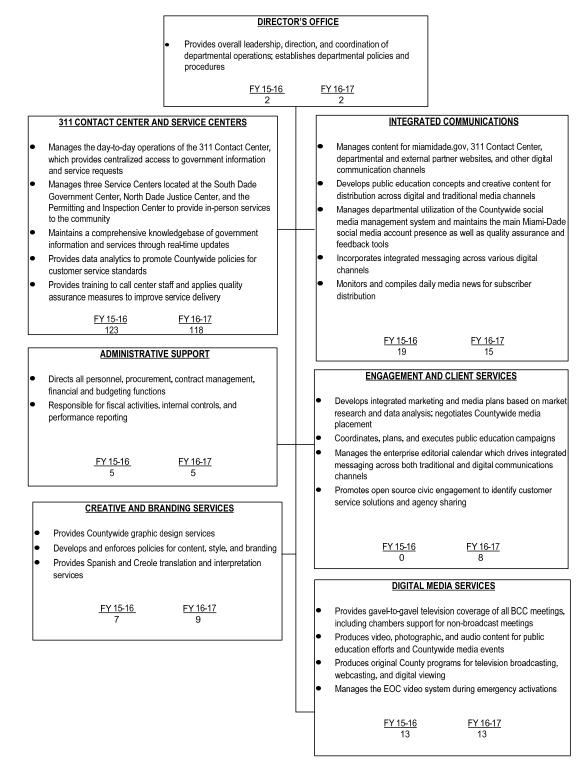

#### Major Sections of a Department Narrative

The numbered bullets below correspond to the circled numbers on the sample narrative page that follows.

- Introduction
   A summary of the department's mission, functions, projects, partners, and stakeholders
- 2. Proposed Budget Charts Two pie charts showing the department's proposed expenditures by activity and its proposed revenues by source
- Table of Organization
   A table that organizes the department by major functions
- Financial Summary Tables detailing the department's proposed operating revenues and expenditures; nonoperating expenditures, if applicable; and proposed expenditures by major programs
- 5. Proposed Fee Adjustments Any fee for service that the department proposes to create, increase, decrease, or eliminate; this section will only appear in departments with fee adjustments

### 6. Unit Description

Department narratives include sections for major functional units; each section begins with a description of the unit's role in the department and a list of its functions 7. Unit Measures

This section, when applicable, includes tables detailing the Strategic Plan Outcomes supported by the unit, the unit's objectives, and the measures necessary to achieve the objectives; each measure includes a target and the actual level attained. For some measures, 'target' represents forecasted demand, not performance level (e.g. "911 call volume")

- 8. Division Highlights and Budget Enhancements or *Reductions* (not pictured) Notable programs/initiatives that support the achievement of a Strategic Plan Outcome, along with relevant budget and performance impacts; reductions are in italics
- 9. Department-wide Enhancements or *Reductions* and Additional Comments Bullets detailing resource changes to existing programs and initiatives; detailing newly funded programs and initiatives; commenting on other relevant departmental matters; reductions are in italics

### 10. Unmet Needs

A table detailing important department resources unfunded in the Adopted Budget

- 11. Maps and Charts (not pictured) Maps or charts relevant to department funding or service delivery, if applicable
- 12. Capital Budget Summary and Highlights A table detailing the department's proposed capital revenues and expenditures; and a description of notable capital projects and associated impacts on the operating budget
- 13. Funded Capital Project Schedules Tables detailing all funded project schedules
- 14. Unfunded Capital Project Schedules Tables detailing all unfunded project schedules; this section will only appear in departments with a capital budget