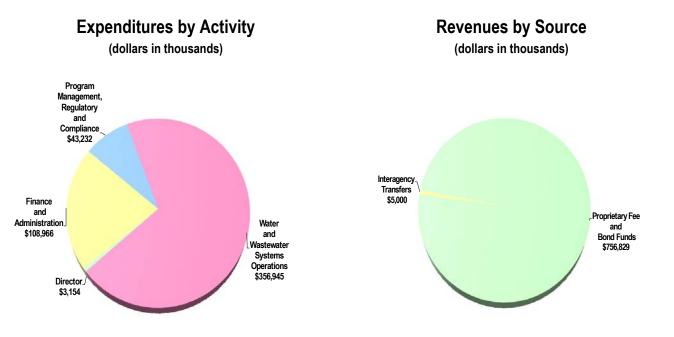

### **Animal Services**

As part of the Neighborhood and Infrastructure strategic area, Miami-Dade County Animal Services is charged with ensuring public safety, saving animal lives, and operating the only public animal shelter in Miami-Dade County. Key responsibilities include promoting responsible pet ownership; providing animal adoption and pet reunification with their owners; providing pet retention services; conducting humane education services; protecting the public from dangerous dogs; investigating animal cruelty cases; picking up stray, deceased, and injured animals from the public right-of-way; and enforcing the provisions in Chapter 5 of the Code of Miami-Dade County and Chapter 828 of the Florida Statutes. The Pet Adoption and Protection Center opens to the public seven days a week for adoptions, rescue, lost and found, microchipping, licensing, and vaccinations. Additionally, the Department offers low-cost spay/neuter services to Miami-Dade County residents.

Veterinary Clinic \$4,845 \$3,359

**Revenues by Source** 

#### FINANCIAL SUMMARY

|                                  | Actual   | Actual   | Budget   | Proposed |
|----------------------------------|----------|----------|----------|----------|
| (dollars in thousands)           | FY 13-14 | FY 14-15 | FY 15-16 | FY 16-17 |
| Revenue Summary                  |          |          |          |          |
| General Fund Countywide          | 4,727    | 3,757    | 6,711    | 10,413   |
| Animal License Fees from         | E 000    | E 200    | E 166    | E 210    |
| Licensing Stations               | 5,230    | 5,298    | 5,166    | 5,310    |
| Animal License Fees from         | 1,720    | 1,600    | 1,605    | 1 705    |
| Shelter                          | 1,720    | 1,000    | 1,005    | 1,725    |
| Animal Shelter Fees              | 846      | 1,204    | 1,186    | 1,239    |
| Carryover                        | 0        | 1,891    | 120      | 61       |
| Code Violation Fines             | 2,476    | 2,158    | 2,475    | 2,136    |
| Donations                        | 38       | 19       | 30       | 38       |
| Miscellaneous Revenues           | 101      | 73       | 92       | 89       |
| Surcharge Revenues               | 162      | 186      | 180      | 155      |
| Transfer From Other Funds        | 30       | 8        | 20       | 0        |
| Total Revenues                   | 15,330   | 16,194   | 17,585   | 21,166   |
| Operating Expenditures           |          |          |          |          |
| Summary                          |          |          |          |          |
| Salary                           | 6,634    | 7,889    | 8,485    | 9,853    |
| Fringe Benefits                  | 1,955    | 2,309    | 2,898    | 4,017    |
| Court Costs                      | 21       | 19       | 17       | 25       |
| Contractual Services             | 662      | 1,187    | 1,481    | 1,504    |
| Other Operating                  | 3,576    | 3,077    | 3,174    | 4,062    |
| Charges for County Services      | 971      | 1,047    | 740      | 649      |
| Grants to Outside Organizations  | 201      | 411      | 600      | 600      |
| Capital                          | 67       | 22       | 20       | 357      |
| Total Operating Expenditures     | 14,087   | 15,961   | 17,415   | 21,067   |
| Non-Operating Expenditures       |          |          |          |          |
| Summary                          |          |          |          |          |
| Transfers                        | 8        | 61       | 50       | 39       |
| Distribution of Funds In Trust   | 0        | 0        | 0        | 0        |
| Debt Service                     | 0        | 0        | 0        | 0        |
| Depreciation, Amortizations and  | 0        | 0        | 0        | 0        |
| Depletion                        |          |          |          |          |
| Reserve                          | 0        | 0        | 120      | 60       |
| Total Non-Operating Expenditures | 8        | 61       | 170      | 99       |

|                                 | Total F       | unding   | Total Pos | sitions  |
|---------------------------------|---------------|----------|-----------|----------|
| (dollars in thousands)          | Budget        | Proposed | Budget    | Proposed |
| Expenditure By Program          | FY 15-16      | FY 16-17 | FY 15-16  | FY 16-17 |
| Strategic Area: Neighborhood ar | nd Infrastruc | ture     |           |          |
| Director's Office               | 646           | 361      | 2         | 2        |
| Live Release and Shelter        | 2,553         | 3,511    | 25        | 48       |
| Services                        |               |          |           |          |
| Veterinary Clinic               | 4,390         | 4,845    | 30        | 32       |
| Kennel                          | 3,138         | 4,217    | 40        | 63       |
| Code Enforcement                | 2,442         | 2,466    | 27        | 28       |
| Finance & Compliance            | 1,635         | 2,308    | 15        | 23       |
| Outreach and Development        | 2,611         | 3,359    | 7         | 8        |
| Total Operating Expenditures    | 17,415        | 21,067   | 146       | 204      |