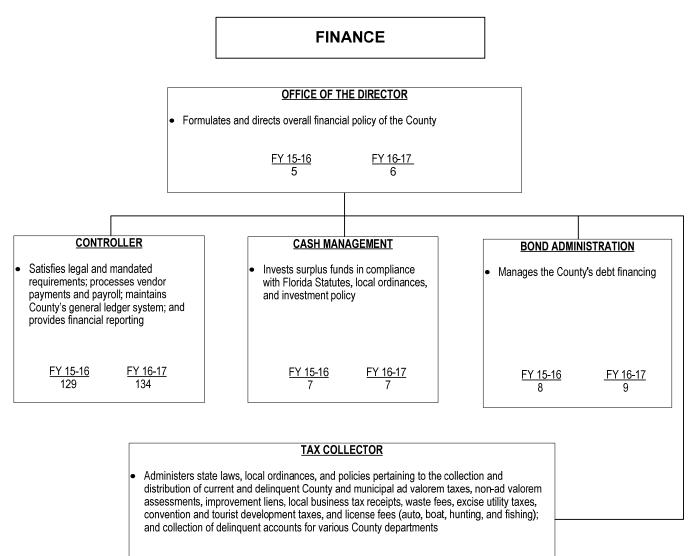

Estimated Annual Operating Impact will begin in FY 2017-18 in the amount of \$2,330,000

| WASTEWATER TEL | EMETERING SYSTEM                                    |                                         | PROJECT #:       | 9652481 |
|----------------|-----------------------------------------------------|-----------------------------------------|------------------|---------|
| DESCRIPTION:   | Install a computer system to monitor and control wa | astewater flows and pressures at variou | us pump stations |         |
| LOCATION:      | Systemwide                                          | District Located:                       | Systemwide       |         |
|                | Various Sites                                       | District(s) Served:                     | Systemwide       |         |
|                |                                                     |                                         |                  |         |

| REVENUE SCHEDULE:          | PRIOR               | 2016-17      | 2017-18       | 2018-19        | 2019-20 | 2020-21 | 2021-22 | FUTURE | TOTAL |
|----------------------------|---------------------|--------------|---------------|----------------|---------|---------|---------|--------|-------|
| Future WASD Revenue Bonds  | 700                 | 579          | 0             | 0              | 0       | 0       | 0       | 0      | 1,279 |
| WASD Revenue Bonds Sold    | 1,376               | 0            | 0             | 0              | 0       | 0       | 0       | 0      | 1,376 |
| Wastewater Renewal Fund    | 2,432               | 0            | 500           | 500            | 500     | 500     | 500     | 500    | 5,432 |
| TOTAL REVENUES:            | 4,508               | 579          | 500           | 500            | 500     | 500     | 500     | 500    | 8,087 |
| EXPENDITURE SCHEDULE:      | PRIOR               | 2016-17      | 2017-18       | 2018-19        | 2019-20 | 2020-21 | 2021-22 | FUTURE | TOTAL |
| Construction               | 3,227               | 1,860        | 500           | 500            | 500     | 500     | 500     | 500    | 8,087 |
| TOTAL EXPENDITURES:        | 3,227               | 1,860        | 500           | 500            | 500     | 500     | 500     | 500    | 8,087 |
| Estimated Annual Operation | a Impact will begin | in EV 2017-1 | 8 in the amou | pt of \$10,000 |         |         |         |        |       |

Estimated Annual Operating Impact will begin in FY 2017-18 in the amount of \$10,000

#### SOUTH MIAMI HEIGHTS WATER TREATMENT PLANT AND WELLFIELD

PROJECT #: 9652821

 DESCRIPTION:
 Construct water treatment plant, wellfields, and various water transmission mains in south Miami-Dade County

 LOCATION:
 11800 SW 208 St
 District Located:
 9

 Unincorporated Miami-Dade County
 District(s) Served:
 Systemwide

| REVENUE SCHEDULE:         | PRIOR  | 2016-17 | 2017-18 | 2018-19 | 2019-20 | 2020-21 | 2021-22 | FUTURE  | TOTAL   |
|---------------------------|--------|---------|---------|---------|---------|---------|---------|---------|---------|
| Future WASD Revenue Bonds | 16,546 | 1,500   | 18,726  | 13,533  | 11,211  | 21,371  | 54,543  | 124,156 | 261,586 |
| WASD Revenue Bonds Sold   | 17,457 | 0       | 0       | 0       | 0       | 0       | 0       | 0       | 17,457  |
| TOTAL REVENUES:           | 34,003 | 1,500   | 18,726  | 13,533  | 11,211  | 21,371  | 54,543  | 124,156 | 279,043 |
| EXPENDITURE SCHEDULE:     | PRIOR  | 2016-17 | 2017-18 | 2018-19 | 2019-20 | 2020-21 | 2021-22 | FUTURE  | TOTAL   |
| Construction              | 14,036 | 18,627  | 17,228  | 12,450  | 10,314  | 19,661  | 50,179  | 114,223 | 256,718 |
| Planning and Design       | 1,220  | 1,620   | 1,498   | 1,083   | 897     | 1,710   | 4,364   | 9,933   | 22,325  |
| TOTAL EXPENDITURES:       | 15,256 | 20,247  | 18,726  | 13,533  | 11,211  | 21,371  | 54,543  | 124,156 | 279,043 |

Estimated Annual Operating Impact will begin in FY 2018-19 in the amount of \$20,000,000

| WASTEWATER GENERAL MAINTE                                              | NANCE AND         | OFFICE FA                | CILITIES                |                                                    |                         | PROJE                                | ECT #: 96               | 53201                  |                           |
|------------------------------------------------------------------------|-------------------|--------------------------|-------------------------|----------------------------------------------------|-------------------------|--------------------------------------|-------------------------|------------------------|---------------------------|
| DESCRIPTION: Construct and/or<br>LOCATION: Systemwide<br>Various Sites | renovate regior   | nal general ma           | Distr                   | nters, office fa<br>ict Located:<br>ict(s) Served: | cilities, and st        | orage wareho<br>Systemwi<br>Systemwi | de                      |                        |                           |
| REVENUE SCHEDULE:                                                      | PRIOR             | 2016-17                  | 2017-18                 | 2018-19                                            | 2019-20                 | 2020-21                              | 2021-22                 | FUTURE                 | TOTAL                     |
| Future WASD Revenue Bonds                                              | 139               | 2,927                    | 7,451                   | 12,265                                             | 13,208                  | 12,654                               | 8,184                   | 31,000                 | 87,828                    |
| WASD Future Funding<br>WASD Revenue Bonds Sold                         | 0<br>1,320        | 0<br>0                   | 0<br>0                  | 0<br>0                                             | 0<br>0                  | 0<br>0                               | 0<br>0                  | 72,031<br>0            | 72,031<br>1,320           |
| TOTAL REVENUES:                                                        | 1,320             | 2,927                    | 7,451                   | 12,265                                             | 13,208                  | 12,654                               | 8,184                   | 103,031                | 161,179                   |
| EXPENDITURE SCHEDULE:                                                  | PRIOR             | 2016-17                  | 2017-18                 | 2018-19                                            | 2019-20                 | 2020-21                              | 2021-22                 | FUTURE                 | TOTAL                     |
| Construction                                                           | 1,328             | 2,663                    | 6,780                   | 11,161                                             | 12,019                  | 11,515                               | 7,448                   | 93,758                 | 146,672                   |
| Land Acquisition/Improvements                                          | 44                | 2,000                    | 224                     | 368                                                | 396                     | 380                                  | 245                     | 3,091                  | 4,836                     |
| Planning and Design                                                    | 87                | 176                      | 447                     | 736                                                | 793                     | 759                                  | 491                     | 6,182                  | 9,671                     |
| TOTAL EXPENDITURES:                                                    | 1,459             | 2,927                    | 7,451                   | 12,265                                             | 13,208                  | 12,654                               | 8,184                   | 103,031                | 161,179                   |
| NASTEWATER TREATMENT PLAN                                              | TS REPLACE        | MENT AND                 | RENOVATI                | ON                                                 |                         | PROJE                                | ECT #: 96               | 53261                  |                           |
| DESCRIPTION: Renovate and rep                                          | place wastewate   | er treatment p           | lant facilities a       | and structures                                     | within plant si         |                                      |                         |                        |                           |
| LOCATION: Systemwide                                                   |                   |                          |                         | ict Located:                                       |                         | Systemwi                             |                         |                        |                           |
| Various Sites                                                          |                   |                          | Distri                  | ict(s) Served:                                     |                         | Systemwi                             | de                      |                        |                           |
| REVENUE SCHEDULE:                                                      | PRIOR             | 2016-17                  | 2017-18                 | 2018-19                                            | 2019-20                 | 2020-21                              | 2021-22                 | FUTURE                 | TOTAL                     |
| Future WASD Revenue Bonds                                              | 608               | 608                      | 608                     | 3,526                                              | 0                       | 0                                    | 0                       | 0                      | 5,350                     |
| WASD Future Funding                                                    | 0                 | 0                        | 0                       | 0                                                  | 0                       | 0                                    | 0                       | 51,650                 | 51,650                    |
| WASD Revenue Bonds Sold<br>Wastewater Renewal Fund                     | 27005             | 0                        | 0                       | 0<br>7,000                                         | 0                       | 0                                    | 0<br>7,000              | 0                      | 774                       |
| TOTAL REVENUES:                                                        | 37,985            | 11,704                   | 7,000<br><b>7,608</b>   | 10,526                                             | 7,000<br><b>7,000</b>   | 7,000<br><b>7,000</b>                | 7,000                   | 7,000<br><b>58,650</b> | 91,689<br><b>149,46</b> 3 |
| EXPENDITURE SCHEDULE:                                                  | 39,367<br>PRIOR   | 12,312                   |                         |                                                    |                         | -                                    |                         | FUTURE                 | TOTAL                     |
| Construction                                                           | 36,191            | <b>2016-17</b><br>12,904 | <b>2017-18</b><br>7,228 | <b>2018-19</b><br>10,000                           | <b>2019-20</b><br>6,650 | <b>2020-21</b><br>6,650              | <b>2021-22</b><br>6,650 | 55,718                 | 141,991                   |
| Planning and Design                                                    | 1,905             | 679                      | 380                     | 526                                                | 350                     | 350                                  | 350                     | 2,932                  | 7,472                     |
| TOTAL EXPENDITURES:                                                    | 38,096            | 13,583                   | 7,608                   | 10,526                                             | 7,000                   | 7,000                                | 7,000                   | 58,650                 | 149,463                   |
| SANITARY SEWER SYSTEM EXTEN                                            | ISION             |                          |                         |                                                    |                         | PROJE                                | ECT #: 96               | 53281                  |                           |
| DESCRIPTION: Extend sewer sys                                          | stem lines to inc | lude the exist           | ing sanitary se         | ewer needs as                                      | sessment                |                                      |                         |                        | -                         |
| LOCATION: Systemwide                                                   |                   |                          |                         | ict Located:                                       |                         | Systemwi                             |                         |                        |                           |
| Various Sites                                                          |                   |                          | Distri                  | ict(s) Served:                                     |                         | Systemwi                             | de                      |                        |                           |
| REVENUE SCHEDULE:                                                      | PRIOR             | 2016-17                  | 2017-18                 | 2018-19                                            | 2019-20                 | 2020-21                              | 2021-22                 | FUTURE                 | TOTAL                     |
| Future WASD Revenue Bonds                                              | 2,113             | 2,660                    | 2,113                   | 4,113                                              | 3,038                   | 0                                    | 0                       | 0                      | 14,037                    |
| WASD Future Funding                                                    | 0                 | 0                        | 0                       | 0                                                  | 0                       | 0                                    | 0                       | 190,133                | 190,133                   |
| WASD Revenue Bonds Sold                                                | 11,991            | 0                        | 0                       | 0                                                  | 0                       | 0<br>1 500                           | 0                       | 0                      | 11,991                    |
| Wastewater Renewal Fund                                                | 10,735            | 7,704                    | 1,500                   | 1,500                                              | 1,500                   | 1,500                                | 1,500                   | 1,500                  | 27,439                    |
| TOTAL REVENUES:                                                        | 24,839            | 10,364                   | 3,613                   | 5,613                                              | 4,538                   | 1,500                                | 1,500                   | 191,633                | 243,600                   |
| EXPENDITURE SCHEDULE:                                                  | PRIOR             | 2016-17                  | 2017-18                 | 2018-19                                            | 2019-20                 | 2020-21                              | 2021-22                 | FUTURE                 | TOTAL                     |
| Construction                                                           | 23,899<br>739     | 10,248<br>317            | 3,505<br>108            | 5,445<br>168                                       | 4,402<br>136            | 1,455<br>45                          | 1,455<br>45             | 185,884<br>5 749       | 236,293                   |
| Planning and Design                                                    |                   |                          |                         |                                                    |                         | 45                                   |                         | 5,749                  | 7,307                     |
| TOTAL EXPENDITURES:                                                    | 24,638            | 10,565                   | 3,613                   | 5,613                                              | 4,538                   | 1,500                                | 1,500                   | 191,633                | 243,6                     |

| WATER DISTRIBUTION SYSTEM EX                                               | TENSION E           | NHANCEME              | ENTS                 |                                     |                       | PROJE                   | CT #: 96              | 53311       |                     |
|----------------------------------------------------------------------------|---------------------|-----------------------|----------------------|-------------------------------------|-----------------------|-------------------------|-----------------------|-------------|---------------------|
| DESCRIPTION: Install various wate<br>LOCATION: Systemwide<br>Various Sites | er mains throu      | ghout the dist        | Distri               | n<br>ict Located:<br>ict(s) Served: |                       | Systemwie<br>Systemwie  |                       |             |                     |
| REVENUE SCHEDULE:                                                          | PRIOR               | 2016-17               | 2017-18              | 2018-19                             | 2019-20               | 2020-21                 | 2021-22               | FUTURE      | ΤΟΤΑ                |
| Future WASD Revenue Bonds                                                  | 16,943              | 11,830                | 57,909               | 22,867                              | 9,466                 | 10,000                  | 12,500                | 32,080      | 173,59              |
| WASD Revenue Bonds Sold                                                    | 25,094              | 0                     | 0                    | 0                                   | 0                     | 0                       | 0                     | 0           | 25,09               |
| Water Connection Charges                                                   | 22,606              | 5,521                 | 3,590                | 0                                   | 0                     | 0                       | 0                     | 0           | 31,71               |
| Water Renewal and Replacement Fund                                         | 32,566              | 0                     | 3,500                | 3,500                               | 3,500                 | 3,500                   | 3,500                 | 3,500       | 53,56               |
| TOTAL REVENUES:                                                            | 97,209              | 17,351                | 64,999               | 26,367                              | 12,966                | 13,500                  | 16,000                | 35,580      | 283,97              |
| EXPENDITURE SCHEDULE:                                                      | PRIOR               | 2016-17               | 2017-18              | 2018-19                             | 2019-20               | 2020-21                 | 2021-22               | FUTURE      | TOTA                |
| Construction                                                               | 58,120              | 45,554                | 66,909               | 25,048                              | 12,318                | 12,825                  | 15,200                | 33,801      | 269,77              |
| Planning and Design                                                        | 3,059               | 2,397                 | 3,521                | 1,318                               | 648                   | 675                     | 800                   | 1,779       | 14,19               |
| IOTAL EXPENDITURES:                                                        | 61,179              | 47,951                | 70,430               | 26,366                              | 12,966                | 13,500                  | 16,000                | 35,580      | 283,97              |
| PEAK FLOW MANAGEMENT FACILIT<br>DESCRIPTION: Evaluate and cons             |                     | ies for neak fl       | w manadame           | ant facilities an                   | d associated          | PROJE                   | ECT #: 96             | 53371       |                     |
| LOCATION: Evaluate and cons<br>LOCATION: Systemwide<br>Various Sites       |                     |                       | Distri               | ict Located:<br>ict(s) Served:      | 0 2330012160          | Systemwie<br>Systemwie  |                       |             |                     |
| REVENUE SCHEDULE:                                                          | PRIOR               | 2016-17               | 2017-18              | 2018-19                             | 2019-20               | 2020-21                 | 2021-22               | FUTURE      | ΤΟΤΑ                |
| Future WASD Revenue Bonds                                                  | 24,805              | 18,537                | 14,104               | 9,208                               | 29,274                | 16,014                  | 10,220                | 432,468     | 554,63              |
| Wastewater Connection Charges                                              | 37,542              | 0                     | 0                    | 0                                   | 0                     | 0                       | 0                     | 0           | 37,54               |
| OTAL REVENUES:                                                             | 62,347              | 18,537                | 14,104               | 9,208                               | 29,274                | 16,014                  | 10,220                | 432,468     | 592,17              |
| EXPENDITURE SCHEDULE:                                                      | PRIOR               | 2016-17               | 2017-18              | 2018-19                             | 2019-20               | 2020-21                 | 2021-22               | FUTURE      | TOTA                |
| Construction                                                               | 53,986              | 18,001                | 12,552               | 8,195                               | 26,054                | 14,252                  | 9,095                 | 384,897     | 527,03              |
| Planning and Design                                                        | 6,672               | 2,225                 | 1,552                | 1,013                               | 3,220                 | 1,762                   | 1,125                 | 47,571      | 65,14               |
| OTAL EXPENDITURES:                                                         | 60,658              | 20,226                | 14,104               | 9,208                               | 29,274                | 16,014                  | 10,220                | 432,468     | 592,17              |
| CORROSION CONTROL FACILITIES<br>DESCRIPTION: Construct corrosio            |                     |                       | mains: renova        | ate structures :                    | at wastewater         | PROJE                   |                       | 53381       |                     |
| stations; and resto                                                        |                     |                       | maine, reneve        |                                     |                       | troutmont plu           |                       | ·           |                     |
| LOCATION: Systemwide<br>Various Sites                                      |                     |                       |                      | ict Located:<br>ict(s) Served:      |                       | Systemwie<br>Systemwie  |                       |             |                     |
|                                                                            | DDIOD               | 2046 47               | 2047 49              | 2049 40                             | 2040-20               | 2020.24                 | 2024.22               |             | тота                |
| REVENUE SCHEDULE:<br>Future WASD Revenue Bonds                             | PRIOR<br>0          | <b>2016-17</b><br>100 | <b>2017-18</b><br>90 | <b>2018-19</b><br>865               | <b>2019-20</b><br>352 | <b>2020-21</b><br>4,882 | <b>2021-22</b><br>116 | FUTURE<br>0 | <b>TOTA</b><br>6,40 |
| WASD Revenue Bonds Sold                                                    | 1,083               | 0                     | 90<br>0              | 005                                 | 0                     | 4,002<br>0              | 0                     | 0           | 1,08                |
| OTAL REVENUES:                                                             | 1,003               | 100                   | 90                   | 865                                 | 352                   | 4,882                   | 116                   | 0           | 7,48                |
|                                                                            |                     | 2016-17               | 2017-18              |                                     |                       |                         |                       | FUTURE      |                     |
|                                                                            |                     | 2010-17               | 201/-10              | 2018-19                             | 2019-20               | 2020-21                 | 2021-22               | FUIUKE      | TOTA                |
|                                                                            | <b>PRIOR</b><br>921 |                       |                      | 735                                 | 299                   | 4 150                   | QQ                    | ٥           | 6 36                |
| EXPENDITURE SCHEDULE:<br>Construction<br>Planning and Design               | 921<br>162          | 85<br>15              | 76<br>14             | 735<br>130                          | 299<br>53             | 4,150<br>732            | 99<br>17              | 0<br>0      | 6,36<br>1,12        |

5

| LOCATION:                                                                                                                                                                                                                                 | 8950 SW 232 St<br>Unincorporated N                                                                               |                                                                                                                          | inty                                                                                                   |                                                                                                                                                 | ct Located:<br>ct(s) Served:                                                                                                  |                                                                                               | 8<br>Systemwid                                                                                                              | de                                                                                              |                                                                 |                                                                 |
|-------------------------------------------------------------------------------------------------------------------------------------------------------------------------------------------------------------------------------------------|------------------------------------------------------------------------------------------------------------------|--------------------------------------------------------------------------------------------------------------------------|--------------------------------------------------------------------------------------------------------|-------------------------------------------------------------------------------------------------------------------------------------------------|-------------------------------------------------------------------------------------------------------------------------------|-----------------------------------------------------------------------------------------------|-----------------------------------------------------------------------------------------------------------------------------|-------------------------------------------------------------------------------------------------|-----------------------------------------------------------------|-----------------------------------------------------------------|
| REVENUE SCHEDULE                                                                                                                                                                                                                          | ÷                                                                                                                | PRIOR                                                                                                                    | 2016-17                                                                                                | 2017-18                                                                                                                                         | 2018-19                                                                                                                       | 2019-20                                                                                       | 2020-21                                                                                                                     | 2021-22                                                                                         | FUTURE                                                          | TOTAL                                                           |
| Future WASD Revenue                                                                                                                                                                                                                       | e Bonds                                                                                                          | 5,000                                                                                                                    | 0                                                                                                      | 2,000                                                                                                                                           | 4,000                                                                                                                         | 3,000                                                                                         | 1,000                                                                                                                       | 0                                                                                               | 0                                                               | 15,000                                                          |
| WASD Future Funding<br>WASD Revenue Bonds                                                                                                                                                                                                 |                                                                                                                  | 0<br>28,000                                                                                                              | 0<br>0                                                                                                 | 0<br>0                                                                                                                                          | 0<br>0                                                                                                                        | 0<br>0                                                                                        | 0<br>0                                                                                                                      | 0<br>0                                                                                          | 182,500<br>0                                                    | 182,500<br>28,000                                               |
| TOTAL REVENUES:                                                                                                                                                                                                                           |                                                                                                                  | 33,000                                                                                                                   | 0                                                                                                      | 2,000                                                                                                                                           | 4,000                                                                                                                         | 3,000                                                                                         | 1,000                                                                                                                       | 0                                                                                               | 182,500                                                         | 20,000                                                          |
| EXPENDITURE SCHEE                                                                                                                                                                                                                         | DULE:                                                                                                            | PRIOR                                                                                                                    | 2016-17                                                                                                | 2017-18                                                                                                                                         | 2018-19                                                                                                                       | 2019-20                                                                                       | 2020-21                                                                                                                     | 2021-22                                                                                         | FUTURE                                                          | TOTAL                                                           |
| Construction                                                                                                                                                                                                                              | -                                                                                                                | 32,000                                                                                                                   | 1,000                                                                                                  | 2,000                                                                                                                                           | 4,000                                                                                                                         | 3,000                                                                                         | 1,000                                                                                                                       | 0                                                                                               | 182,500                                                         | 225,500                                                         |
| TOTAL EXPENDITURE                                                                                                                                                                                                                         | ES:                                                                                                              | 32,000                                                                                                                   | 1,000                                                                                                  | 2,000                                                                                                                                           | 4,000                                                                                                                         | 3,000                                                                                         | 1,000                                                                                                                       | 0                                                                                               | 182,500                                                         | 225,500                                                         |
| NORTH DISTRICT U<br>DESCRIPTION:<br>LOCATION:                                                                                                                                                                                             | PGRADES - WA<br>Construct a chlor<br>various upgrades<br>2575 NE 151 St<br>North Miami                           | rine improvemer                                                                                                          | nt process, rep                                                                                        | blace sluice ga<br>t<br>Distri                                                                                                                  | ates in the pre-<br>ict Located:<br>ct(s) Served:                                                                             | treatment bar                                                                                 | PROJE<br>screen room,<br>4<br>Systemwid                                                                                     | and provide                                                                                     | <b>53411</b><br>for                                             |                                                                 |
| REVENUE SCHEDULE                                                                                                                                                                                                                          | :                                                                                                                | PRIOR                                                                                                                    | 2016-17                                                                                                | 2017-18                                                                                                                                         | 2018-19                                                                                                                       | 2019-20                                                                                       | 2020-21                                                                                                                     | 2021-22                                                                                         | FUTURE                                                          | TOTAL                                                           |
| Future WASD Revenue                                                                                                                                                                                                                       |                                                                                                                  | 1,262                                                                                                                    | 3,465                                                                                                  | 8,868                                                                                                                                           | 6,053                                                                                                                         | 4,200                                                                                         | 4,078                                                                                                                       | 3,180                                                                                           | 32,820                                                          | 63,926                                                          |
| WASD Future Funding                                                                                                                                                                                                                       |                                                                                                                  | 0                                                                                                                        | 0                                                                                                      | 0                                                                                                                                               | 0                                                                                                                             | 0                                                                                             | 0                                                                                                                           | 0                                                                                               | 100,225                                                         | 100,225                                                         |
| WASD Revenue Bonds<br>TOTAL REVENUES:                                                                                                                                                                                                     | s 5010 -                                                                                                         | 338<br><b>1,600</b>                                                                                                      | 0<br>3,465                                                                                             | 0<br>8,868                                                                                                                                      | 0<br>6,053                                                                                                                    | 0<br><b>4,200</b>                                                                             | 0<br>4,078                                                                                                                  | 0<br>3,180                                                                                      | 0<br>133,045                                                    | 338<br>164,489                                                  |
| EXPENDITURE SCHEE                                                                                                                                                                                                                         |                                                                                                                  | PRIOR                                                                                                                    | 2016-17                                                                                                | 2017-18                                                                                                                                         | 2018-19                                                                                                                       | 2019-20                                                                                       | 2020-21                                                                                                                     | 2021-22                                                                                         | FUTURE                                                          | TOTAL                                                           |
|                                                                                                                                                                                                                                           | JULL.                                                                                                            | 1,424                                                                                                                    | 3,084                                                                                                  | 7,892                                                                                                                                           | 5,387                                                                                                                         | 3,738                                                                                         | 3,630                                                                                                                       | 2,830                                                                                           | 118,410                                                         | 146,395                                                         |
| Construction                                                                                                                                                                                                                              |                                                                                                                  |                                                                                                                          |                                                                                                        |                                                                                                                                                 |                                                                                                                               | 462                                                                                           | 448                                                                                                                         |                                                                                                 | 14,635                                                          |                                                                 |
|                                                                                                                                                                                                                                           |                                                                                                                  | 176                                                                                                                      | 381                                                                                                    | 976                                                                                                                                             | 666                                                                                                                           | 402                                                                                           | 110                                                                                                                         | 350                                                                                             | 14,055                                                          | 18,094                                                          |
| Construction                                                                                                                                                                                                                              | ES:                                                                                                              | 176<br><b>1,600</b>                                                                                                      | 381<br><b>3,465</b>                                                                                    | 976<br><b>8,868</b>                                                                                                                             | 6,053                                                                                                                         | 402                                                                                           | 4,078                                                                                                                       | 3,180                                                                                           | 133,045                                                         | 18,094<br><b>164,489</b>                                        |
| Construction<br>Planning and Design                                                                                                                                                                                                       |                                                                                                                  | 1,600<br>WASTEWATE<br>er improvements<br>new gas pipeline                                                                | 3,465<br>R TREATM<br>s, digested slu<br>s, a new flushi                                                | 8,868<br>ENT PLANT<br>dge holding ta<br>ng water line, i<br>1 and 2<br>Distri                                                                   | 6,053<br>anks, miscellar                                                                                                      | 4,200                                                                                         | 4,078<br>PROJE<br>al improvemen                                                                                             | 3,180<br>CT #: 96<br>nts, outfall<br>rrades and                                                 |                                                                 |                                                                 |
| Construction<br>Planning and Design<br>TOTAL EXPENDITURE<br>CENTRAL DISTRICT<br>DESCRIPTION:                                                                                                                                              | UPGRADES - V<br>Construct digeste<br>rehabilitation, a n<br>rehabilitation of p<br>Virginia Key<br>City of Miami | 1,600<br>WASTEWATE<br>er improvements<br>new gas pipeline                                                                | 3,465<br>R TREATM<br>s, digested slu<br>, a new flushi<br>ump stations<br>2016-17                      | 8,868<br>ENT PLANT<br>dge holding ta<br>ng water line, i<br>ng water line, i<br>ng water line, i<br>Distri<br>Distri<br>2017-18                 | 6,053<br>anks, miscellar<br>and a sludge l<br>ct Located:<br>ct(s) Served:<br>2018-19                                         | 4,200<br>neous electric<br>nandling facilit<br>2019-20                                        | 4,078<br>PROJE<br>al improvemen<br>y; various upg<br>7<br>Systemwic<br>2020-21                                              | 3,180<br>CT #: 96<br>Ints, outfall<br>Irades and<br>de<br>2021-22                               | 133,045                                                         | 164,489                                                         |
| Construction<br>Planning and Design<br>TOTAL EXPENDITURE<br>CENTRAL DISTRICT<br>DESCRIPTION:<br>LOCATION:<br>REVENUE SCHEDULE<br>Future WASD Revenue                                                                                      | Construct digeste<br>rehabilitation, a n<br>rehabilitation of p<br>Virginia Key<br>City of Miami                 | 1,600<br>WASTEWATE<br>er improvements<br>new gas pipeline<br>plant including pr<br>plant including pr<br>PRIOR<br>2,093  | 3,465<br>R TREATM<br>s, digested slu<br>, a new flushi<br>ump stations<br>2016-17<br>5,347             | 8,868<br>ENT PLANT<br>dge holding ta<br>ng water line, i<br>1 and 2<br>Distri<br>Distri<br>2017-18<br>8,522                                     | 6,053<br>anks, miscellar<br>and a sludge l<br>ict Located:<br>ct(s) Served:<br>2018-19<br>5,713                               | 4,200<br>neous electric<br>nandling facilit<br>2019-20<br>3,617                               | 4,078<br>PROJE<br>al improvemei<br>y; various upç<br>7<br>Systemwid<br>2020-21<br>1,900                                     | 3,180<br>CCT #: 96<br>Ints, outfall<br>Irades and<br>de<br>2021-22<br>108                       | 133,045<br>53421<br>FUTURE<br>0                                 | <b>164,489</b>                                                  |
| Construction<br>Planning and Design<br>TOTAL EXPENDITURE<br>CENTRAL DISTRICT<br>DESCRIPTION:<br>LOCATION:<br>REVENUE SCHEDULE<br>Future WASD Revenue<br>WASD Future Funding                                                               | Construct digeste<br>rehabilitation, a n<br>rehabilitation of p<br>Virginia Key<br>City of Miami                 | 1,600<br>WASTEWATE<br>er improvements<br>new gas pipeline<br>plant including pr<br>part<br>PRIOR<br>2,093<br>0           | 3,465<br>R TREATM<br>s, digested slu<br>, a new flushi<br>ump stations '<br>2016-17<br>5,347<br>0      | 8,868<br>ENT PLANT<br>dge holding ta<br>ng water line, i<br>1 and 2<br>Distri<br>Distri<br>2017-18<br>8,522<br>0                                | 6,053<br>anks, miscellar<br>and a sludge l<br>ict Located:<br>ct(s) Served:<br>2018-19<br>5,713<br>0                          | 4,200<br>neous electric<br>nandling facilit<br>2019-20<br>3,617<br>0                          | 4,078<br>PROJE<br>al improvemen<br>y; various upç<br>7<br>Systemwic<br>2020-21<br>1,900<br>0                                | 3,180<br>CCT #: 96<br>Ints, outfall<br>grades and<br>de<br>2021-22<br>108<br>0                  | <b>133,045</b><br><b>53421</b><br><b>FUTURE</b><br>0<br>8,500   | <b>164,489</b>                                                  |
| Construction<br>Planning and Design<br>TOTAL EXPENDITURE<br>CENTRAL DISTRICT<br>DESCRIPTION:<br>LOCATION:<br>REVENUE SCHEDULE<br>Future WASD Revenue<br>WASD Future Funding<br>WASD Revenue Bonds                                         | Construct digeste<br>rehabilitation, a n<br>rehabilitation of p<br>Virginia Key<br>City of Miami                 | 1,600<br>WASTEWATE<br>er improvements<br>new gas pipeline<br>blant including pr<br>PRIOR<br>2,093<br>0<br>2,533          | 3,465<br>R TREATM<br>s, digested slu<br>ump stations<br>2016-17<br>5,347<br>0<br>0<br>0                | <b>8,868</b><br><b>ENT PLANT</b><br>dge holding ta<br>ng water line, i<br>1 and 2<br>Distri<br>Distri<br><b>2017-18</b><br>8,522<br>0<br>0<br>0 | 6,053<br>anks, miscellar<br>and a sludge l<br>ict Located:<br>ct(s) Served:<br>2018-19<br>5,713<br>0<br>0                     | 4,200<br>neous electric<br>nandling facilit<br>2019-20<br>3,617<br>0<br>0                     | <b>4,078</b><br><b>PROJE</b><br>al improvemen<br>y; various upg<br>7<br>Systemwid<br><b>2020-21</b><br>1,900<br>0<br>0<br>0 | 3,180<br>CT #: 96<br>hts, outfall<br>grades and<br>de<br>2021-22<br>108<br>0<br>0<br>0          | 133,045<br>53421<br>FUTURE<br>0<br>8,500<br>0                   | <b>164,489</b><br><b>TOTAL</b><br>27,300<br>8,500<br>2,533      |
| Construction<br>Planning and Design<br>TOTAL EXPENDITURE<br>CENTRAL DISTRICT<br>DESCRIPTION:<br>LOCATION:<br>REVENUE SCHEDULE<br>Future WASD Revenue<br>WASD Future Funding<br>WASD Revenue Bonds<br>TOTAL REVENUES:                      | UPGRADES - V<br>Construct digeste<br>rehabilitation, a n<br>rehabilitation of p<br>Virginia Key<br>City of Miami | 1,600<br>NASTEWATE<br>er improvements<br>new gas pipeline<br>plant including pr<br>2,093<br>0<br>2,533<br>4,626          | 3,465<br>R TREATM<br>s, digested slu<br>ump stations<br>2016-17<br>5,347<br>0<br>0<br>5,347            | 8,868<br>ENT PLANT<br>dge holding ta<br>ng water line, i<br>1 and 2<br>Distri<br>Distri<br>2017-18<br>8,522<br>0<br>0<br>8,522                  | 6,053<br>anks, miscellar<br>and a sludge l<br>ict Located:<br>ct(s) Served:<br>2018-19<br>5,713<br>0<br>0<br>5,713            | 4,200<br>neous electric<br>nandling facilit<br>2019-20<br>3,617<br>0<br>0<br>3,617            | 4,078<br>PROJE<br>al improvemen<br>y; various upg<br>7<br>Systemwid<br>2020-21<br>1,900<br>0<br>0<br>1,900                  | 3,180<br>CCT #: 96<br>Ints, outfall<br>grades and<br>de<br>2021-22<br>108<br>0<br>0<br>108      | 133,045<br>53421<br>FUTURE<br>0<br>8,500<br>0<br>8,500          | 164,489<br>TOTAL<br>27,300<br>8,500<br>2,533<br>38,333          |
| Construction<br>Planning and Design<br>TOTAL EXPENDITURE<br>CENTRAL DISTRICT<br>DESCRIPTION:<br>LOCATION:<br>REVENUE SCHEDULE<br>Future WASD Revenue<br>WASD Future Funding<br>WASD Revenue Bond:<br>TOTAL REVENUES:<br>EXPENDITURE SCHED | UPGRADES - V<br>Construct digeste<br>rehabilitation, a n<br>rehabilitation of p<br>Virginia Key<br>City of Miami | 1,600<br>NASTEWATE<br>er improvements<br>new gas pipeline<br>olant including pr<br>2,093<br>0<br>2,533<br>4,626<br>PRIOR | 3,465<br>R TREATM<br>s, digested slu<br>ump stations<br>2016-17<br>5,347<br>0<br>0<br>5,347<br>2016-17 | 8,868<br>ENT PLANT<br>dge holding ta<br>ng water line, i<br>1 and 2<br>Distri<br>Distri<br>2017-18<br>8,522<br>0<br>0<br>8,522<br>2017-18       | 6,053<br>anks, miscellar<br>and a sludge l<br>ict Located:<br>ct(s) Served:<br>2018-19<br>5,713<br>0<br>0<br>5,713<br>2018-19 | 4,200<br>neous electric<br>nandling facilit<br>2019-20<br>3,617<br>0<br>0<br>3,617<br>2019-20 | 4,078<br>PROJE<br>al improvemen<br>y; various upg<br>7<br>Systemwid<br>2020-21<br>1,900<br>0<br>0<br>1,900<br>2020-21       | 3,180<br>CT #: 96<br>Ints, outfall<br>grades and<br>de<br>2021-22<br>108<br>0<br>108<br>2021-22 | 133,045<br>53421<br>53421<br>0<br>8,500<br>0<br>8,500<br>FUTURE | 164,489<br>TOTAL<br>27,300<br>8,500<br>2,533<br>38,333<br>TOTAL |
| Construction<br>Planning and Design<br>TOTAL EXPENDITURE<br>CENTRAL DISTRICT<br>DESCRIPTION:<br>LOCATION:<br>REVENUE SCHEDULE<br>Future WASD Revenue<br>WASD Future Funding<br>WASD Revenue Bonds                                         | UPGRADES - V<br>Construct digeste<br>rehabilitation, a n<br>rehabilitation of p<br>Virginia Key<br>City of Miami | 1,600<br>NASTEWATE<br>er improvements<br>new gas pipeline<br>plant including pr<br>2,093<br>0<br>2,533<br>4,626          | 3,465<br>R TREATM<br>s, digested slu<br>ump stations<br>2016-17<br>5,347<br>0<br>0<br>5,347            | 8,868<br>ENT PLANT<br>dge holding ta<br>ng water line, i<br>1 and 2<br>Distri<br>Distri<br>2017-18<br>8,522<br>0<br>0<br>8,522                  | 6,053<br>anks, miscellar<br>and a sludge l<br>ict Located:<br>ct(s) Served:<br>2018-19<br>5,713<br>0<br>0<br>5,713            | 4,200<br>neous electric<br>nandling facilit<br>2019-20<br>3,617<br>0<br>0<br>3,617            | 4,078<br>PROJE<br>al improvemen<br>y; various upg<br>7<br>Systemwid<br>2020-21<br>1,900<br>0<br>0<br>1,900                  | 3,180<br>CCT #: 96<br>Ints, outfall<br>grades and<br>de<br>2021-22<br>108<br>0<br>0<br>108      | 133,045<br>53421<br>FUTURE<br>0<br>8,500<br>0<br>8,500          | 164,489<br>TOTAL<br>27,300<br>8,500<br>2,533<br>38,333          |

#### SOUTH DISTRICT UPGRADES - WASTEWATER TREATMENT PLANT

PROJECT #: 9653401 DESCRIPTION: Construct plant process improvements including injection and monitoring wells, installation of emergency generators, acquiring a land buffer, construction of a landfill gas pipeline, installation of co-gen units, and construction of sludge

| WATER SYSTEM F<br>DESCRIPTION:<br>LOCATION: | Install fire hydran<br>Systemwide<br>Various Sites |                |                 | Distr          | ents<br>ict Located:<br>ict(s) Served: |                    | PROJE<br>Systemwi<br>Systemwi | de             | 53461  |                |
|---------------------------------------------|----------------------------------------------------|----------------|-----------------|----------------|----------------------------------------|--------------------|-------------------------------|----------------|--------|----------------|
|                                             |                                                    |                |                 |                |                                        |                    |                               |                |        |                |
| REVENUE SCHEDULE                            | :                                                  | PRIOR          | 2016-17         | 2017-18        | 2018-19                                | 2019-20            | 2020-21                       | 2021-22        | FUTURE | TOTAL          |
| Fire Hydrant Fund                           | =                                                  | 36,978         | 3,500           | 3,500          | 3,500                                  | 3,500              | 3,500                         | 3,500          | 3,500  | 61,478         |
| TOTAL REVENUES:                             |                                                    | 36,978         | 3,500           | 3,500          | 3,500                                  | 3,500              | 3,500                         | 3,500          | 3,500  | 61,478         |
| EXPENDITURE SCHE                            | DULE:                                              | PRIOR          | 2016-17         | 2017-18        | 2018-19                                | 2019-20            | 2020-21                       | 2021-22        | FUTURE | TOTAL          |
| Construction                                |                                                    | 35,529         | 3,430           | 3,430          | 3,430                                  | 3,430              | 3,430                         | 3,430          | 4,140  | 60,249         |
| Planning and Design                         | =                                                  | 725            | 70              | 70             | 70                                     | 70                 | 70                            | 70             | 84     | 1,229          |
| TOTAL EXPENDITURI                           | ES:                                                | 36,254         | 3,500           | 3,500          | 3,500                                  | 3,500              | 3,500                         | 3,500          | 4,224  | 61,478         |
| NORTH MIAMI-DAD                             | E WATER TRAN                                       | SMISSION M     | AIN IMPRO       | VEMENTS        |                                        |                    | PROJE                         | ECT #: 96      | 54031  |                |
| DESCRIPTION:                                | Install 36-inch wa                                 | ter main along | NW 87 Ave to    | improve trans  | smission capa                          | abilities in the r | north - central               | area of the co | ounty; |                |
|                                             | and a 48-inch wa                                   | ter main conne | ction to the Ca | arol City tank |                                        |                    |                               |                |        |                |
| LOCATION:                                   | North Miami-Dad                                    | e County Area  |                 |                | ict Located:                           |                    | Systemwi                      |                |        |                |
|                                             | Miami Gardens                                      |                |                 | Distr          | ict(s) Served:                         |                    | Systemwi                      | de             |        |                |
| REVENUE SCHEDULE                            | E:                                                 | PRIOR          | 2016-17         | 2017-18        | 2018-19                                | 2019-20            | 2020-21                       | 2021-22        | FUTURE | TOTAL          |
| Future WASD Revenu                          | ie Bonds                                           | 2,202          | 1,724           | 1,707          | 9,840                                  | 48                 | 0                             | 0              | 0      | 15,52 <i>°</i> |
| WASD Revenue Bond                           | ls Sold                                            | 626            | 0               | 0              | 0                                      | 0                  | 0                             | 0              | 0      | 626            |
| TOTAL REVENUES:                             | -                                                  | 2,828          | 1,724           | 1,707          | 9,840                                  | 48                 | 0                             | 0              | 0      | 16,147         |
| EXPENDITURE SCHE                            | DULE:                                              | PRIOR          | 2016-17         | 2017-18        | 2018-19                                | 2019-20            | 2020-21                       | 2021-22        | FUTURE | TOTAL          |
| Construction                                |                                                    | 2,659          | 1,621           | 1,605          | 9,251                                  | 45                 | 0                             | 0              | 0      | 15,181         |
| Planning and Design                         |                                                    | 169            | 103             | 102            | 589                                    | 3                  | 0                             | 0              | 0      | 966            |
| TOTAL EXPENDITURI                           | ES:                                                | 2,828          | 1,724           | 1,707          | 9,840                                  | 48                 | 0                             | 0              | 0      | 16,147         |
| CENTRAL MIAMI-D                             | ADE WATER TR                                       | NOISSIMSION    |                 |                | те                                     |                    | PROJE                         | -CT #· 96      | 54041  |                |
| DESCRIPTION:                                | Replace various I                                  |                | -               | -              | -                                      | railroad cross     |                               |                |        |                |
| LOCATION:                                   | Central Miami-Da                                   | •              |                 |                | ict Located:                           |                    | Systemwi                      | •              |        |                |
| 200,000                                     | City of Miami                                      |                |                 |                | ict(s) Served:                         |                    | Systemwi                      |                |        |                |
|                                             | ,                                                  |                |                 |                | ( )                                    |                    | ,                             |                |        |                |
| REVENUE SCHEDULE                            |                                                    | PRIOR          | 2016-17         | 2017-18        | 2018-19                                | 2019-20            | 2020-21                       | 2021-22        | FUTURE | TOTAL          |
| Future WASD Revenu                          | ie Bonds                                           | 0              | 698             | 3,186          | 2,736                                  | 20,356             | 19,686                        | 5,582          | 14,515 | 66,759         |
| TOTAL REVENUES:                             | _                                                  | 0              | 698             | 3,186          | 2,736                                  | 20,356             | 19,686                        | 5,582          | 14,515 | 66,759         |
| EXPENDITURE SCHE                            | DULE:                                              | PRIOR          | 2016-17         | 2017-18        | 2018-19                                | 2019-20            | 2020-21                       | 2021-22        | FUTURE | TOTAL          |
| Construction                                |                                                    | 0              | 607             | 2,772          | 2,380                                  | 17,710             | 17,127                        | 4,857          | 12,628 | 58,08          |
|                                             |                                                    |                | - ·             |                |                                        |                    |                               |                |        |                |

356

2,736

0

0

91

698

414

3,186