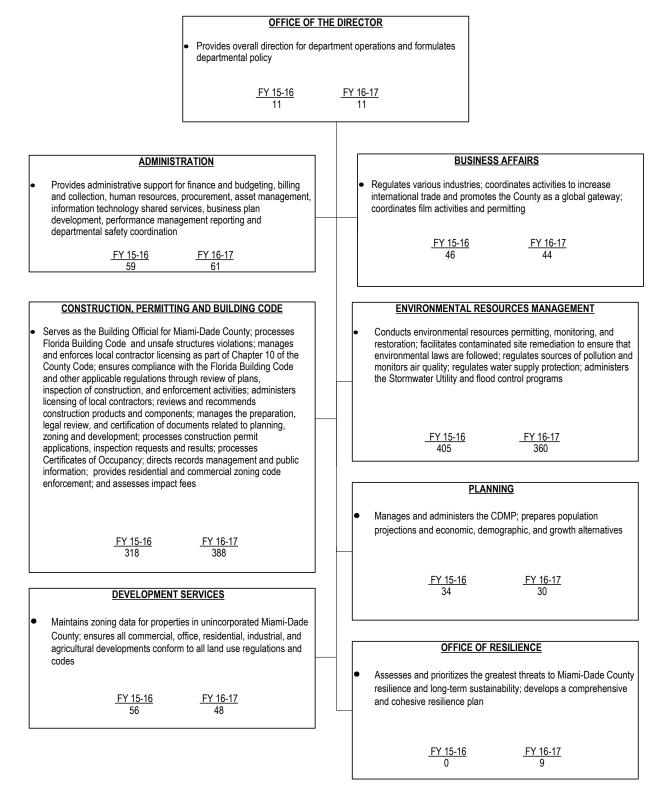

#### Major Sections of a Department Narrative

The numbered bullets below correspond to the circled numbers on the sample narrative page that follows.

- Introduction
   A summary of the department's mission, functions, projects, partners, and stakeholders
- 2. Proposed Budget Charts Two pie charts showing the department's proposed expenditures by activity and its proposed revenues by source
- Table of Organization
   A table that organizes the department by major functions
- Financial Summary Tables detailing the department's proposed operating revenues and expenditures; nonoperating expenditures, if applicable; and proposed expenditures by major programs
- 5. Proposed Fee Adjustments Any fee for service that the department proposes to create, increase, decrease, or eliminate; this section will only appear in departments with fee adjustments

#### TABLE OF ORGANIZATION

The FY 2016-17 total number of full-time equivalent positions is 210.33