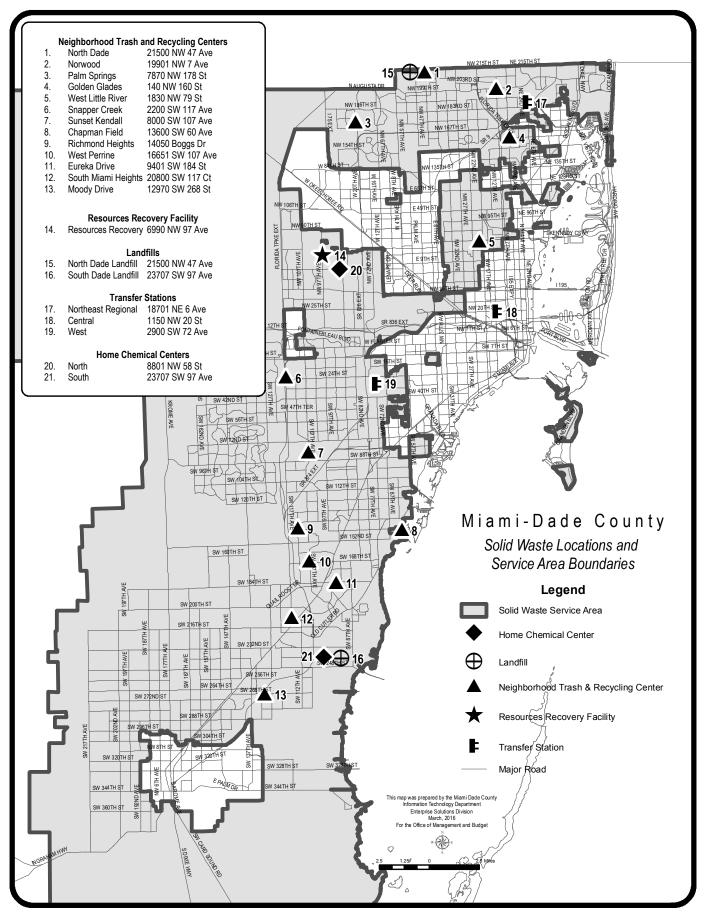

As part of the Neighborhoods and Infrastructure strategic area, DSWM provides a variety of services for residents, including garbage and trash collection and curbside collection of recyclable materials. In addition, the Department operates 13 Trash and Recycling (T&R) Centers in the WCSA and provides waste transfer and disposal services countywide to municipalities and private haulers. DSWM is also responsible for the operation and management of three regional transfer stations and associated fleet, two operating landfills, and the Resources Recovery facility (one of the largest waste-to-energy facilities in the world) and a co-located ashfill. Other services provided include residential and commercial code enforcement, litter clean-up, transit bus stop litter collection, maintenance of two County-owned closed landfills and three closed cells, illegal dumping enforcement and removal, and storm debris removal. Additionally, DSWM has countywide responsibility for the regulation of waste collection, transportation of waste, recycling activities, and providing mosquito prevention, education and outreach for environmentally sensitive mosquito control services,