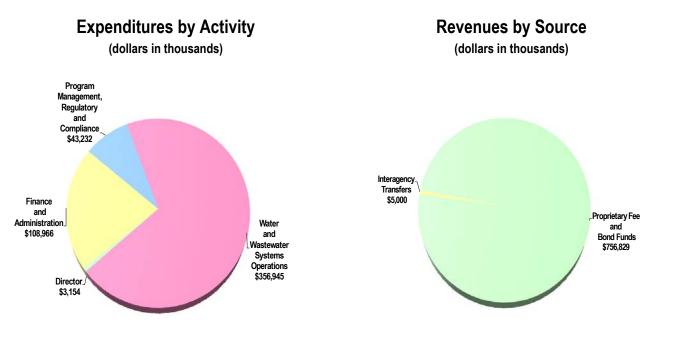

|                                 | Total F       | unding   | Total Pos | sitions  |
|---------------------------------|---------------|----------|-----------|----------|
| (dollars in thousands)          | Budget        | Proposed | Budget    | Proposed |
| Expenditure By Program          | FY 15-16      | FY 16-17 | FY 15-16  | FY 16-17 |
| Strategic Area: Neighborhood ar | nd Infrastruc | ture     |           |          |
| Director                        | 5,647         | 3,154    | 21        | 26       |
| Water and Wastewater            | 344,056       | 356,945  | 1,536     | 1,648    |
| Systems Operations              |               |          |           |          |
| Finance and Administration      | 105,114       | 108,966  | 711       | 750      |
| Program Management,             | 38,157        | 43,232   | 358       | 400      |
| Regulatory and Compliance       |               |          |           |          |
| Total Operating Expenditures    | 492,974       | 512,297  | 2,626     | 2,824    |