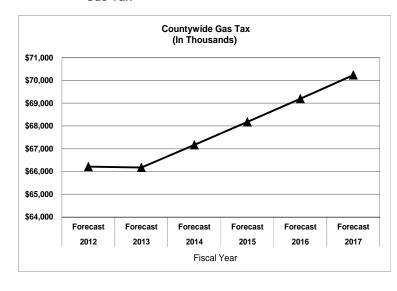

# **COUNTY OPERATING REVENUES**

EXCLUDING INTER-AGENCY TRANSFERS

|   |                           |                  | ACTU | JALS             | BUDGET |                  |    |                  |    |
|---|---------------------------|------------------|------|------------------|--------|------------------|----|------------------|----|
|   | FUNDING SOURCE            | FY 2009-10       | %    | FY 2010-11       | %      | FY 2011-12       | %  | FY 2012-13       | %  |
|   | PROPRIETARY               | \$ 2,173,085,000 | 44   | \$ 2,192,035,000 | 45     | \$ 2,047,279,000 | 46 | \$ 1,874,075,000 | 44 |
|   | FEDERAL & STATE GRANTS    | \$ 470,562,000   | 10   | \$ 496,636,000   | 10     | \$ 405,199,000   | 9  | \$ 427,902,000   | 10 |
| * | PROPERTY TAX              | \$ 1,477,230,000 | 30   | \$ 1,423,698,000 | 30     | \$ 1,243,002,000 | 28 | \$ 1,238,673,000 | 29 |
|   | SALES TAX                 | \$ 287,759,000   | 6    | \$ 249,882,000   | 5      | \$ 283,285,000   | 6  | \$ 307,172,000   | 7  |
|   | GAS TAXES                 | \$ 64,157,000    | 1    | \$ 66,485,000    | 1      | \$ 62,120,000    | 1  | \$ 62,867,000    | 1  |
|   | MISC. STATE REVENUES      | \$ 82,065,000    | 2    | \$ 83,677,000    | 2      | \$ 83,480,000    | 2  | \$ 76,575,000    | 2  |
|   | MISCELLANEOUS             | \$ 342,082,000   | 7    | \$ 317,977,000   | 7      | \$ 348,545,000   | 8  | \$ 317,186,000   | 7  |
|   | TOTAL OPERATING<br>BUDGET | \$ 4,896,940,00  | 00   | \$ 4,830,390,00  | 00     | \$ 4,472,910,00  | 00 | \$ 4,304,450,00  | 00 |
|   | TOTAL EMPLOYEES           | 27,732           |      | 26,914           |        | 26,498           |    | 25,886           |    |