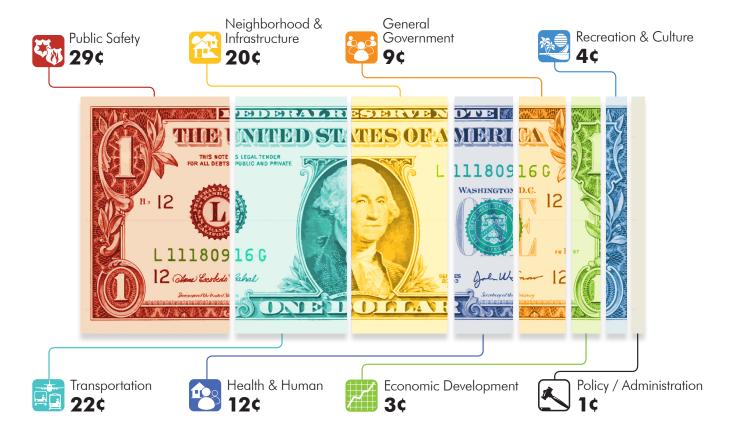

# YOUR DOLLAR AT WORK

# PUBLIC SAFETY **29**¢

- Court System support
- Emergency response times under
   7 minutes for fire-rescue and 8 minutes for police
- Lowest violent crime rates in the last 5 years
- 12,000 autopsies annually
- 85,000 emergency shelter spaces available
- 280,000 subscribers notified of emergency events through Miami-Dade Alerts System
- Specialized response capabilities for every type of Fire Rescue emergency, including Air Rescue, Technical Rescue, Urban Search and Rescue, Anti-Venom, and Hazardous Materials
- Specialized units for every type of Police emergency, including Aviation and Marine Patrol, Motors Unit, Canine Unit, Bomb Disposal Unit, Special Response Team, and targeted crime units, such as, Narcotics, Robbery, Gangs, and Organized Crime
- Care and custody of over 5,000 inmates daily
- 3,800 juveniles successfully completed crime diversion programs

# NEIGHBORHOOD AND INFRASTRUCTURE **20¢**

- 8,200 animals adopted from the animal shelter each year
- Maintenance of causeways, bridges, roads, traffic signals, canals and storm drains
- The nation's highest-rated tap water
- Curbside pickup of garbage, recycling, and bulky waste
- Perform inspection and permitting functions, as well as certification of new construction industry products
- Enforce Miami-Dade County's Code
- Monitor air quality and surface and ground water contamination levels
- Preserve environmentally endangered lands as well as enforcement action concerning uplands and wetlands violations
- Proactively maintain rights-of-way, sidewalks, and street signs

# RECREATION AND CULTURE 4¢

- 263 parks, including golf courses, marinas, beaches, and sports fields
- World class attractions like ZooMiami, and Deering Estate visited by more than 917,000 visitors a year
- Renowned cultural facilities such as Miami Art Museum, HistoryMiami, Vizcaya Museum and Gardens, Fairchild Tropical Botanical Gardens, Miami Science Museum, Adrienne Arsht Center for the Performing Arts, and Miami Children's Museum
- Grants to 550 community culture groups that offer dance, theater, music, art and festivals generating an annual economic impact of almost \$1.1 billion
- 49 Library branch locations and two bookmobiles, serving more than 8 million visitors each year, access to a collection of more than 3.8 million books and materials, 1,735 public computers, Wi-Fi at every location, and a wide range of digital resources, including downloadable e-books, audio books, music and video

# HEALTH AND HUMAN SERVICES 12¢

- More than 547,000 meals served to the elderly
- 180 at-risk youth are served by Foster Grandparents
- Provide assistance with filing benefit claims to 900 Veterans
- More than 1,400 victims of domestic violence are provided with shelter and advocacy services
- Head Start and Early Headstart child care for more than 7,200 needy children under 6 years old
- Provide funding to Public Health Trust facilities
- Funds over 200 community based-organizations dedicated to provide services to the most needed in the community

### GENERAL GOVERNMENT 9¢

- Reliable and convenient elections for more than one million voters
- Access to information and services through the 311 Answer Center

- Provide customer and employee portal self-services and online internal communication tools
- Manage the County's strategic planning and process and reorganizational analysis
- Manage a \$3.2 billion financial portfolio
- Promote fairness and equal opportunity in employment, housing, public accommodations, credit and financing practices, family leave and domestic violence leave
- Promote a transparent government investigating and preventing fraud, waste, mismanagement, and abuse of power in county projects, programs or contracts
- Funding is reserved for the resolution of the impasse with collective bargaining units regarding the imposition of an additional 4 percent group health contribution by employees

#### **ECONOMIC DEVELOPMENT 3¢**

- Promoting Miami-Dade County as a global gateway and enhancing access to the economic development opportunities
- Helping small and local businesses thrive with mentorship programs and other opportunities
- Provide assistance to 230 homeowners for down payment and closing costs
- More than 9,200 units of public housing and rent vouchers for 17,000 low-income families
- Provide approximately 350 loans for affordable housing for low-to-moderate income individuals

## POLICY/ADMINISTRATION 1¢

Office of the Mayor, Board of County Commissioners, and the County Attorney's Office

FY 2012-13 Proposed Budget and Multi-Year Capital Plan totals \$24.59 billion and includes 632 capital projects across all strategic areas. The first year of the Proposed Multi-Year Capital Plan is budgeted at \$1.63 billion. Below is the breakdown of the Capital budget by strategic area.