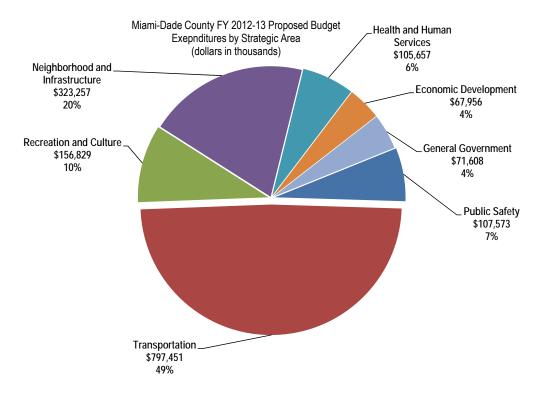

## POLICY/ADMINISTRATION 1¢

Office of the Mayor, Board of County Commissioners, and the County Attorney's Office

FY 2012-13 Proposed Budget and Multi-Year Capital Plan totals \$24.59 billion and includes 632 capital projects across all strategic areas. The first year of the Proposed Multi-Year Capital Plan is budgeted at \$1.63 billion. Below is the breakdown of the Capital budget by strategic area.

# **TOTAL CAPITAL BUDGET:**

\$1,630,331,000