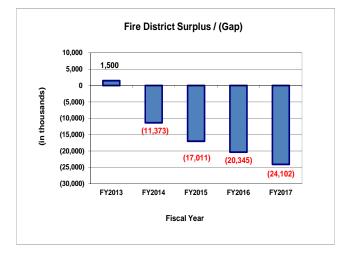

the revenue and expenditure projections previously discussed in this document, a summary of the resulting net operating performances for each taxing jurisdiction is presented below. As funding gaps are addressed each year to balance the budget, as required by state law, there will be a significant positive effect on the following year's budgetary position.

As shown in the graphs below, Countywide, the Fire Rescue District, and the Library system will develop budgetary shortfalls throughout the scope of this five year financial outlook. UMSA is expected to experience an operational shortfall beginning FY 2016-17 of the five-year financial outlook benefiting from the performance of non-ad valorem revenues. These fiscal challenges do not include the numerous operational unfunded needs.









|                                 | 2012        | 2013        | 2014        | 2015        | 2016        |    | 2017        |
|---------------------------------|-------------|-------------|-------------|-------------|-------------|----|-------------|
|                                 | Forecast    | Forecast    | Forecast    | Forecast    | Forecast    | ŀ  | orecast     |
| 0011017044105                   |             |             |             |             |             |    |             |
| COUNTYWIDE                      |             |             |             |             |             |    |             |
| Revenues                        |             |             |             |             |             |    |             |
| Property Tax                    | \$837,518