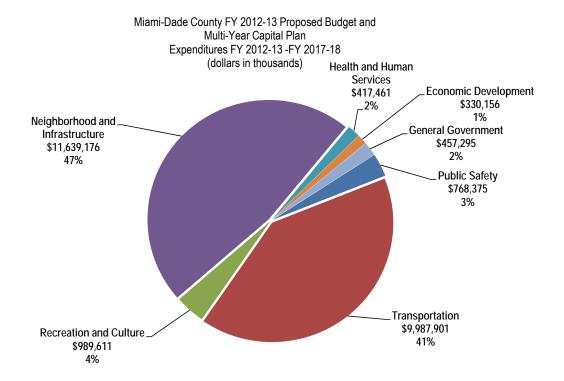

## POLICY/ADMINISTRATION 1¢

Office of the Mayor, Board of County Commissioners, and the County Attorney's Office

FY 2012-13 Proposed Budget and Multi-Year Capital Plan totals \$24.59 billion and includes 632 capital projects across all strategic areas. The first year of the Proposed Multi-Year Capital Plan is budgeted at \$1.63 billion. Below is the breakdown of the Capital budget by strategic area.

The FY 2012-13 Proposed Capital Budget is \$1.63 billion, a significant reduction from the FY 2011-12 Adopted Capital Budget of \$1.703 billion. The reduction is due in large part to the completion of major projects in the current fiscal year such as the Miami International Airport North Terminal project and the AirportLink and changes to the Public Health Trust capital plan. The FY 2012-13 Proposed Multi-Year Capital Plan totals \$24.59 billion. The Proposed Capital Budget includes funding for the Building Better Communities Bond Program at a millage rate of 0.285.