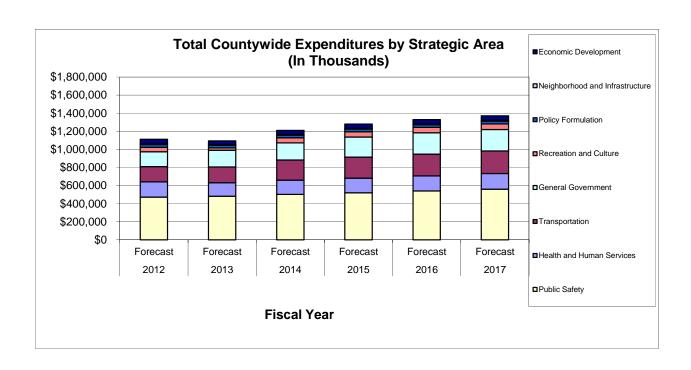

The FY 2012-13 Proposed Budget is balanced at \$5.935 billion, \$4.304 billion of which comprises the operating budget and \$1.63 billion of which comprises funding for capital projects. The operating budget is 3.78 percent lower than the FY 2011-12 Adopted Budget of \$4.473 billion. The tax supported budgets, the Countywide General Fund, Unincorporated Municipal Services Area (UMSA) General Fund, Library System, and Fire Rescue District budgets, total \$1.793 billion, or 41.6 percent of the total operating budget. Unfunded operating requests from the departments total \$71 million. Unmet needs have been reassessed as a result of the comprehensive reorganization of County departments and a focus on traditional local government services.