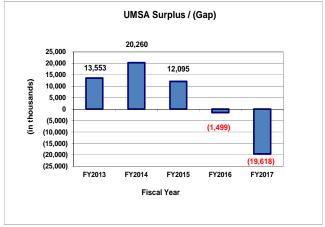

n the revenue and expenditure projections previously discussed in this document, a summary of the resulting net operating performances for each taxing jurisdiction is presented below. As funding gaps are addressed each year to balance the budget, as required by state law, there will be a significant positive effect on the following year's budgetary position.

As shown in the graphs below, Countywide, the Fire Rescue District, and the Library system will develop budgetary shortfalls throughout the scope of this five year financial outlook. UMSA is expected to experience an operational shortfall beginning FY 2016-17 of the five-year financial outlook benefiting from the performance of non-ad valorem revenues. These fiscal challenges do not include the numerous operational unfunded needs.









|                                 | 2012        | 2013        | 2014        | 2015        | 2016        |    | 2017        |
|---------------------------------|-------------|-------------|-------------|-------------|-------------|----|-------------|
|                                 | Forecast    | Forecast    | Forecast    | Forecast    | Forecast    | ŀ  | orecast     |
| 0011017044105                   |             |             |             |             |             |    |             |
| COUNTYWIDE                      |             |             |             |             |             |    |             |
| Revenues                        |             |             |             |             |             |    |             |
| Property Tax                    | \$837,51