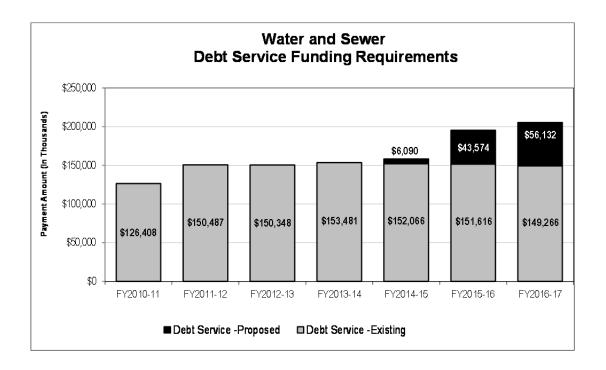

water and 339,000 wastewater retail customers and in 15 municipalities and wholesale customers. Consistent with last year's plan, retail rates are held flat for both FY 2011-12 and FY 2012-13, although adjustments will be necessary in following years not only to support increased costs of operations and maintenance, but also to fund debt issuances necessary to complete capital projects for regulatory compliance, aging infrastructure, plant rehabilitation and day-to-day rehabilitation activities. Negotiations are currently underway with the United States Department of Environmental Protection to address concerns related to system infrastructure. The resulting consent decree will likely necessitate an adjustment to our capital plan and may require an adjustment to the rates projected here.



Water and Sewer Department's Multi-Year Capital Plan includes the testing and replacement as needed of all large diameter concrete water and sewer pipes; substantial overhauls of all the water and wastewater plants; reconstruction of nine seriously deteriorated sewage pump stations and capacity expansion of more than 60 pump stations to accommodate additional flows; installation of redundant water supply mains and storage tanks to ensure continuous delivery of water even when pipe failures occur; planning and design of extensive changes to the wastewater system required to satisfy the State mandate to eliminate use of the ocean outfalls for disposal of treated wastewater and the reuse of 60% of that water; and completion of water supply projects required in the State Water Use Permit to