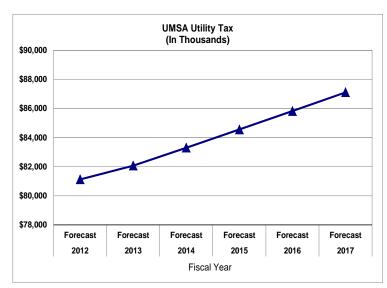

2016-17     | 3.00%         |

<u>Comments:</u> Includes Medicaid adjustments. Projections based on historical trends.

#### **UMSA REVENUE FORECAST**

**Property Tax** 



<u>Description:</u> Tax is levied on all nonexempt real and personal property in the county. Property tax revenues are calculated by multiplying the taxing jurisdiction's tax roll (as certified by the Miami-Dade County Property Appraiser's Office) by the adopted/forecasted millage for the fiscal year.

| <u>Fiscal Year</u> | <u>Growth</u> |
|--------------------|---------------|
| 2013-14            | 3.50%         |
| 2014-15            | 3.50%         |
| 2015-16            | 3.50%         |
| 2016-17            | 3.50%         |

<u>Comments:</u> Growth based on expected tax roll performance.

#### **Utility Tax**



<u>Description:</u> Also known as Public Service Tax. Pursuant to F.S. 166.235, municipalities are authorized to levy by ordinance a Public Service Tax on the purchase of electricity, metered natural gas, liquefied petroleum, and water service.

| <u>Fiscal Year</u> | <u>Growth</u> |
|--------------------|---------------|
| 2013-14            | 1.50%         |
| 2014-15            | 1.50%         |
| 2015-16            | 1.50%         |
| 2016-17            | 1.50%         |

<u>Comments:</u> Revenues are considered 100 percent UMSA. Projections based on area population growth.

#### Franchise Fees



<u>Description</u>: Counties and municipalities may exercise this Home Rule authority to impose a fee upon a utility to grant a franchise for the privilege of using local governments' right