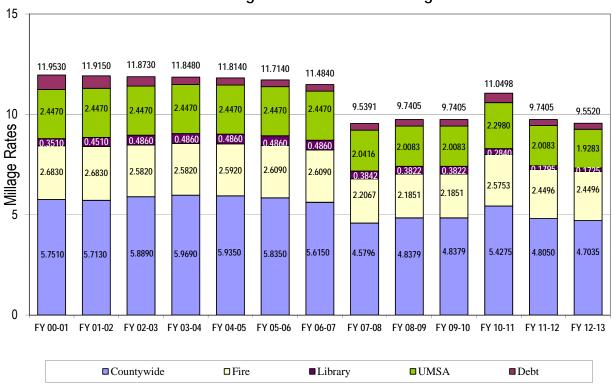

The chart on the next page illustrates the combined millage rates since FY 2000-01.

The Proposed Budget is balanced utilizing millage rates that total 9.552. This is 0.1885 mills less than the FY 2011-12 adopted total millage rate of 9.7405. The aggregate millage rate is 27.6 percent lower than the FY 2011-12 adopted millage rate and 3.06 percent higher than the state-defined rollback rate.