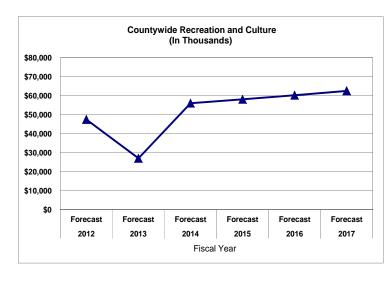

Year</u> | <u>Growth</u> |
|--------------------|---------------|
| 2013-14            | 4.0%          |
| 2014-15            | 3.6%          |
| 2015-16            | 3.7%          |
| 2016-17            | 3.8%          |

#### Transportation



<u>Description:</u> Consists of Public Works and Waste Management and Miami-Dade Transit.

| <u>Fiscal Year</u> | <u>Growth</u> |
|--------------------|---------------|
| 2013-14            | 28.9%         |
| 2014-15            | 4.4%          |
| 2015-16            | 3.3%          |
| 2016-17            | 3.3%          |

<u>Comments:</u> Growth affected by Transit maintenance of effort, and the county's inflationary rate. Also includes additional support to transit to help offset new debt service requirements.

#### **Recreation and Culture**



<u>Description:</u> Consists of Park, Recreation and Open Spaces and Cultural Affairs.

| <u>Fiscal Year</u> | <u>Growth</u> |
|--------------------|---------------|
| 2013-14            | 106.9%        |
| 2014-15            | 3.7%          |
| 2015-16            | 3.7%          |
| 2016-17            | 3.8%          |

#### Neighborhood and Infrastructure



<u>Description:</u> Public Works and Waste Management and Animal Services.

| <u>Fiscal Year</u> | <u>Growth</u> |
|--------------------|---------------|
| 2013-14            | 3.9%          |
| 2014-15            | 3.6%          |
| 2015-16            | 3.6%          |
| 2016-17            | 3.7%          |

<u>Comments:</u> Growth based on the county's inflationary rates.

#### **Economic Development**



<u>Description:</u> Cons