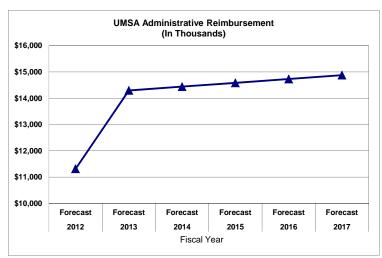

The chart on the next page illustrates the combined millage rates since FY 2000-01.

The Proposed Budget is balanced utilizing millage rates that total 9.552. This is 0.1885 mills less than the FY 2011-12 adopted total millage rate of 9.7405. The aggregate millage rate is 27.6 percent lower than the FY 2011-12 adopted millage rate and 3.06 percent higher than the state-defined rollback rate.