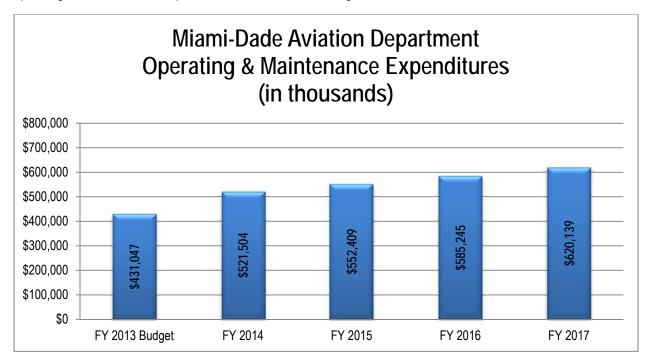

- 29.2 million miles of Metrobus and 4.4 miles of Metromover and 25 miles of Metrorail
- Miami International Airport services 93 airlines that see 39 million passengers and 2.1 million tons of cargo annually
- Port of Miami, the busiest cruise port in the world, serves 4 million passengers and 8 million tons of cargo