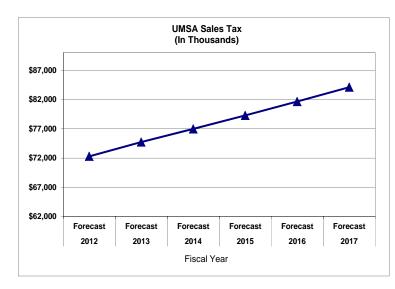

The chart on the next page illustrates the combined millage rates since FY 2000-01.

The Proposed Budget is balanced utilizing millage rates that total 9.552. This is 0.1885 mills less than the FY 2011-12 adopted total millage rate of 9.7405. The aggregate millage rate is 27.6 percent lower than the FY 2011-12 adopted millage rate and 3.06 percent higher than the state-defined rollback rate.