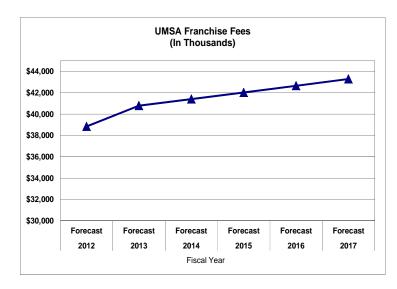

| 3.50%         |
| 2015-16            | 3.50%         |
| 2016-17            | 3.50%         |

<u>Comments:</u> Growth based on expected tax roll performance.

#### **Utility Tax**



<u>Description:</u> Also known as Public Service Tax. Pursuant to F.S. 166.235, municipalities are authorized to levy by ordinance a Public Service Tax on the purchase of electricity, metered natural gas, liquefied petroleum, and water service.

| <u>Fiscal Year</u> | <u>Growth</u> |
|--------------------|---------------|
| 2013-14            | 1.50%         |
| 2014-15            | 1.50%         |
| 2015-16            | 1.50%         |
| 2016-17            | 1.50%         |

<u>Comments:</u> Revenues are considered 100 percent UMSA. Projections based on area population growth.

#### Franchise Fees



<u>Description</u>: Counties and municipalities may exercise this Home Rule authority to impose a fee upon a utility to grant a franchise for the privilege of using local governments' right-ofway.

| Fiscal Year | <u>Growth</u> |
|-------------|---------------|
| 2013-14     | 1.50%         |
| 2014-15     | 1.50%         |
| 2015-16     | 1.50%         |
| 2016-17     | 1.50%         |

<u>Comments:</u> FY 2011-12 reflects revenue adjustment as a result of a one-time credit to retail consumers.

#### **Communications Tax**



<u>Description:</u> Also known as the unified or simplified tax. Replaces utility tax on telephone and other telecommunication services, the cable television franchise fee, telecommunications franchise fee and communications permit fee.

| <u>Fiscal Year</u> | <u>G