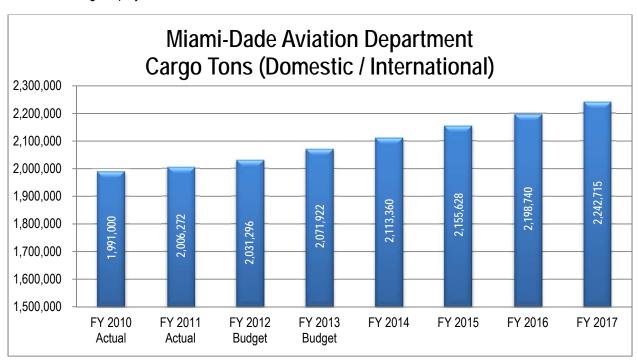

rcent, while international passenger traffic is expected to increase by 3.4 percent. The following chart shows actual enplaned passengers for the past two years and shows that through the scope of this five year plan, enplaned passenger counts are anticipated to increase by 8 percent.



In addition to passenger transit, MIA is a major hub for cargo trans-shipment, both domestically and internationally. Freight tonnage totaled 2.031 million in FY 2011-12, which was an increase of 1.2 percent over the prior year. Cargo tonnage is expected to increase by 2 percent in FY 2012-13. The chart below shows the projected tonnage for the scope of this five year plan. International tonnage represents 87 percent of total tonnage (1.815 million tons) and domestic tonnage is projected at 257,000 tons.



MDAD operations, facilities, and expansion are supported by charges paid by the airlines and supplemented with grants and limited pay-as-you-go revenues. The capital improvement plan (CIP) for MIA and the four general aviation and training airports is structured to accommodate growth and improve efficiency of operations. Projects in the CIP program include renovation of the North and South Terminals to include state of the art baggage handling systems, two additional automated trains to transport passengers from the rental car facility to the terminal as well as transporting passengers within the North Terminal, and various landside and airside improvements. The CIP is funded by long-term debt and the authorized \$6.509 billion expansion of MIA will be completed by the end of FY 2014-15.