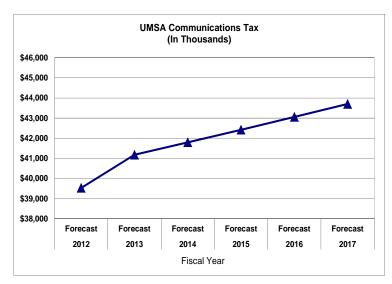

| 1.50%         |
| 2014-15            | 1.50%         |
| 2015-16            | 1.50%         |
| 2016-17            | 1.50%         |

<u>Comments:</u> Revenues are considered 100 percent UMSA. Projections based on area population growth.

#### Franchise Fees



<u>Description</u>: Counties and municipalities may exercise this Home Rule authority to impose a fee upon a utility to grant a franchise for the privilege of using local governments' right-ofway.

| Fiscal Year | <u>Growth</u> |
|-------------|---------------|
| 2013-14     | 1.50%         |
| 2014-15     | 1.50%         |
| 2015-16     | 1.50%         |
| 2016-17     | 1.50%         |

<u>Comments:</u> FY 2011-12 reflects revenue adjustment as a result of a one-time credit to retail consumers.

#### **Communications Tax**



<u>Description:</u> Also known as the unified or simplified tax. Replaces utility tax on telephone and other telecommunication services, the cable television franchise fee, telecommunications franchise fee and communications permit fee.

| <u>Fiscal Year</u> | <u>Growth</u> |
|--------------------|---------------|
| 2013-14            | 1.50%         |
| 2014-15            | 1.50%         |
| 2015-16            | 1.50%         |
| 2016-17            | 1.50%         |

<u>Comments:</u> Revenues are considered 100 percent UMSA. Projections based on population growth.

#### State Revenue Sharing



<u>Description:</u> An apportionment factor is calculated for each eligible municipality using a formula consisting of the following equally weighted factors: adjusted municipal population, munic