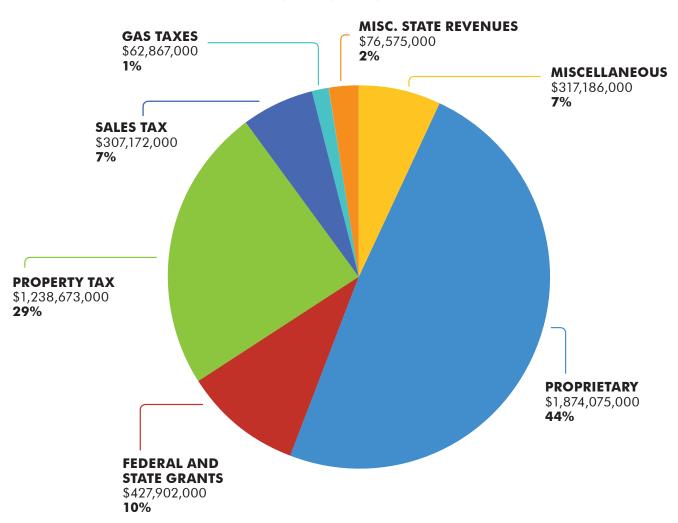

# **COUNTY OPERATING REVENUES**

EXCLUDING INTER-AGENCY TRANSFERS

|   |                           |                  | ACTU | JALS             | BUDGET |                  |    |                  |    |
|---|---------------------------|------------------|------|------------------|--------|------------------|----|------------------|----|
|   | FUNDING SOURCE            | FY 2009-10       | %    | FY 2010-11       | %      | FY 2011-12       | %  | FY 2012-13       | %  |
|   | PROPRIETARY               | \$ 2,173,085,000 | 44   | \$ 2,192,035,000 | 45     | \$ 2,047,279,000 | 46 | \$ 1,874,075,000 | 44 |
|   | FEDERAL & STATE GRANTS    | \$ 470,562,000   | 10   | \$ 496,636,000   | 10     | \$ 405,199,000   | 9  | \$ 427,902,000   | 10 |
| * | PROPERTY TAX              | \$ 1,477,230,000 | 30   | \$ 1,423,698,000 | 30     | \$ 1,243,002,000 | 28 | \$ 1,238,673,000 | 29 |
|   | SALES TAX                 | \$ 287,759,000   | 6    | \$ 249,882,000   | 5      | \$ 283,285,000   | 6  | \$ 307,172,000   | 7  |
|   | GAS TAXES                 | \$ 64,157,000    | 1    | \$ 66,485,000    | 1      | \$ 62,120,000    | 1  | \$ 62,867,000    | 1  |
|   | MISC. STATE REVENUES      | \$ 82,065,000    | 2    | \$ 83,677,000    | 2      | \$ 83,480,000    | 2  | \$ 76,575,000    | 2  |
|   | MISCELLANEOUS             | \$ 342,082,000   | 7    | \$ 317,977,000   | 7      | \$ 348,545,000   | 8  | \$ 317,186,000   | 7  |
|   | TOTAL OPERATING<br>BUDGET | \$ 4,896,940,00  | 00   | \$ 4,830,390,00  | 00     | \$ 4,472,910,00  | 00 | \$ 4,304,450,00  | 00 |
|   | TOTAL EMPLOYEES           | 27,732           |      | 26,914           |        | 26,498           |    | 25,886           |    |