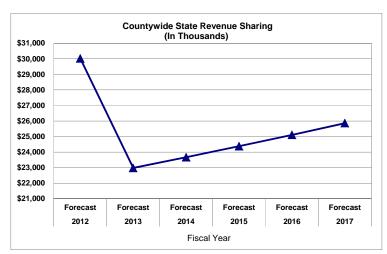

# **COUNTY OPERATING REVENUES**

EXCLUDING INTER-AGENCY TRANSFERS

|   |                           |                  | ACTU | JALS             | BUDGET |                  |    |                  |    |
|---|---------------------------|------------------|------|------------------|--------|------------------|----|------------------|----|
|   | FUNDING SOURCE            | FY 2009-10       | %    | FY 2010-11       | %      | FY 2011-12       | %  | FY 2012-13       | %  |
|   | PROPRIETARY               | \$ 2,173,085,000 | 44   | \$ 2,192,035,000 | 45     | \$ 2,047,279,000 | 46 | \$ 1,874,075,000 | 44 |
|   | FEDERAL & STATE GRANTS    | \$ 470,562,000   | 10   | \$ 496,636,000   | 10     | \$ 405,199,000   | 9  | \$ 427,902,000   | 10 |
| * | PROPERTY TAX              | \$ 1,477,230,000 | 30   | \$ 1,423,698,000 | 30     | \$ 1,243,002,000 | 28 | \$ 1,238,673,000 | 29 |
|   | SALES TAX                 | \$ 287,759,000   | 6    | \$ 249,882,000   | 5      | \$ 283,285,000   | 6  | \$ 307,172,000   | 7  |
|   | GAS TAXES                 | \$ 64,157,000    | 1    | \$ 66,485,000    | 1      | \$ 62,120,000    | 1  | \$ 62,867,000    | 1  |
|   | MISC. STATE REVENUES      | \$ 82,065,000    | 2    | \$ 83,677,000    | 2      | \$ 83,480,000    | 2  | \$ 76,575,000    | 2  |
|   | MISCELLANEOUS             | \$ 342,082,000   | 7    | \$ 317,977,000   | 7      | \$ 348,545,000   | 8  | \$ 317,186,000   | 7  |
|   | TOTAL OPERATING<br>BUDGET | \$ 4,896,940,00  | 00   | \$ 4,830,390,00  | 00     | \$ 4,472,910,00  | 00 | \$ 4,304,450,00  | 00 |
|   | TOTAL EMPLOYEES           | 27,732           |      | 26,914           |        | 26,498           |    | 25,886           |    |