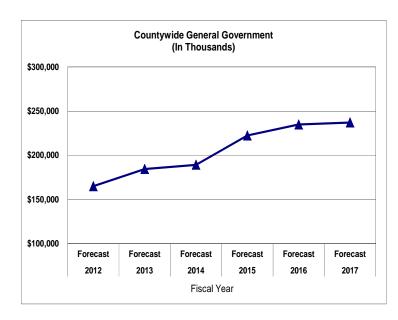

The chart on the next page illustrates the combined millage rates since FY 2000-01.

The Proposed Budget is balanced utilizing millage rates that total 9.552. This is 0.1885 mills less than the FY 2011-12 adopted total millage rate of 9.7405. The aggregate millage rate is 27.6 percent lower than the FY 2011-12 adopted millage rate and 3.06 percent higher than the state-defined rollback rate.