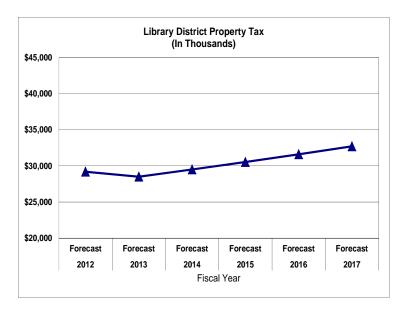

|

<u>Comments:</u> Growth based on expected tax roll performance.

#### **Transport Fee**



<u>Description:</u> Fees charged to individuals transported by Fire Rescue units.

| Fiscal Year | <u>Growth</u> |
|-------------|---------------|
| 2013-14     | 1.50%         |
| 2014-15     | 1.50%         |
| 2015-16     | 1.50%         |
| 2016-17     | 1.50%         |

<u>Comments:</u> Projections based on population growth.

#### Other Miscellaneous



<u>Description:</u> Includes plans reviews and inspection service charges.

| Fiscal Year | <u>Growth</u> |
|-------------|---------------|
| 2013-14     | 1.50%         |
| 2014-15     | 1.50%         |
| 2015-16     | 1.50%         |
| 2016-17     | 1.50%         |

#### **LIBRARY DISTRICT REVENUE FORECAST**

#### **Property Taxes**



<u>Description:</u> Tax is levied on all nonexempt real and personal property in the county. Property tax revenues are calculated by multiplying the taxing jurisdiction's tax roll (as certified by the Miami-Dade County Property Appraiser's Office) by the adopted/forecasted millage for the fiscal year.

| <u>Fiscal Year</u> | <u>Growth</u> |
|--------------------|---------------|
| 2013-14            | 3.50%         |
| 2014-15            | 3.50%         |
| 2015-16            | 3.50%         |
| 2016-17            | 3.50%         |

<u>Comments:</u> Growth based on expected tax roll performance.

## **Expenditure Forecast**

#### **COUNTYWIDE EXPENSE FORECAST**

#### **Policy Formulation**



<u>Description:</u> Consists of the Office of the Mayor, Board of County Commissioners including