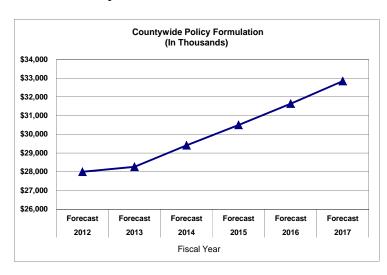

16-17     | 1.50%         |

#### **LIBRARY DISTRICT REVENUE FORECAST**

#### **Property Taxes**



<u>Description:</u> Tax is levied on all nonexempt real and personal property in the county. Property tax revenues are calculated by multiplying the taxing jurisdiction's tax roll (as certified by the Miami-Dade County Property Appraiser's Office) by the adopted/forecasted millage for the fiscal year.

| <u>Fiscal Year</u> | <u>Growth</u> |
|--------------------|---------------|
| 2013-14            | 3.50%         |
| 2014-15            | 3.50%         |
| 2015-16            | 3.50%         |
| 2016-17            | 3.50%         |

<u>Comments:</u> Growth based on expected tax roll performance.

## **Expenditure Forecast**

#### **COUNTYWIDE EXPENSE FORECAST**

#### **Policy Formulation**



<u>Description:</u> Consists of the Office of the Mayor, Board of County Commissioners including the Commission Auditor, and County Attorney's Office.

| <u>Fiscal Year</u> | <u>Growth</u> |
|--------------------|---------------|
| 2013-14            | 4.1%          |
| 2015-16            | 3.7%          |
| 2016-17            | 3.7%          |
| 2016-17            | 3.8%          |

<u>Comments:</u> Growth based on the county's inflationary rate.

**Public Safety** 



<u>Description:</u> Consists of Police, Juvenile Services, Judicial Administration, Corrections and Rehabilitation, Fire Rescue, and Medical Examiner.

| <u>Fiscal Year</u> | <u>Growth</u> |
|--------------------|---------------|
| 2013-14            | 4.0%          |
| 2014-15            | 3.6%          |
| 2015-16