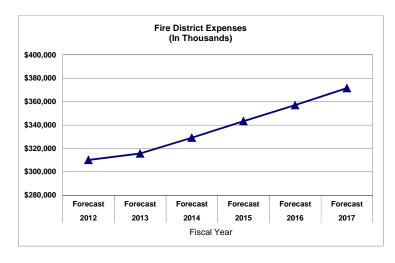

-----------------|---------------|
| 2013-14            | 3.5%          |
| 2014-15            | 3.1%          |
| 2015-16            | 3.1%          |
| 2016-17            | 3.1%          |

<u>Comments:</u> Growth based on the county's inflationary rate.

#### **General Government**



<u>Description:</u> Consists of Audit and Management Services, Human Rights and Fair Employment Practices, Management and Budget, Internal Services, Community Information and Outreach, and Information Technology.

| <u>Fiscal Year</u> | <u>Growth</u> |
|--------------------|---------------|
| 2013-14            | 1.1%          |
| 2014-15            | 16.1%         |
| 2015-16            | 1.5%          |
| 2016-17            | 1.6%          |



#### **FIRE DISTRICT EXPENSE FORECAST**

#### **Expenses**



#### **Description:**

| <u>Fiscal Year</u> | <u>Growth</u> |
|--------------------|---------------|
| 2013-14            | 4.3%          |
| 2014-15            | 4.3%          |
| 2015-16            | 4.0%          |
| 2016-17            | 4.1%          |

#### LIBRARY DISTRICT EXPENSE FORECAST

#### **Expenses**



#### **Description:**

| <u>Fiscal Year</u> | <u>Growth</u> |
|--------------------|---------------|
| 2013-14            | 3.0%          |
| 2014-15            | 4.3%          |
| 2015-16            | 2.7%          |
| 2016-17            | 2.7%          |

<u>Comments:</u> Growth based on County's inflationary rate and start-up and operational costs for one new library.

### Revenue/Expenditure Reconciliation

Based on the revenue and expenditure projections previously disc