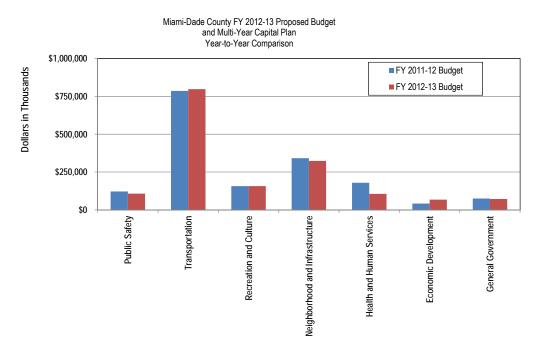

## POLICY/ADMINISTRATION 1¢

Office of the Mayor, Board of County Commissioners, and the County Attorney's Office

FY 2012-13 Proposed Budget and Multi-Year Capital Plan totals \$24.59 billion and includes 632 capital projects across all strategic areas. The first year of the Proposed Multi-Year Capital Plan is budgeted at \$1.63 billion. Below is the breakdown of the Capital budget by strategic area.