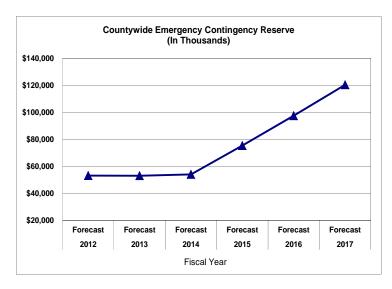

The chart on the next page illustrates the combined millage rates since FY 2000-01.

The Proposed Budget is balanced utilizing millage rates that total 9.552. This is 0.1885 mills less than the FY 2011-12 adopted total millage rate of 9.7405. The aggregate millage rate is 27.6 percent lower than the FY 2011-12 adopted millage rate and 3.06 percent higher than the state-defined rollback rate.