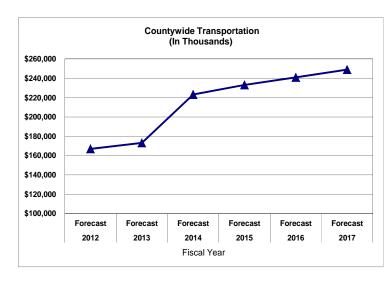

ers including the Commission Auditor, and County Attorney's Office.

| <u>Fiscal Year</u> | <u>Growth</u> |
|--------------------|---------------|
| 2013-14            | 4.1%          |
| 2015-16            | 3.7%          |
| 2016-17            | 3.7%          |
| 2016-17            | 3.8%          |

<u>Comments:</u> Growth based on the county's inflationary rate.

**Public Safety** 



<u>Description:</u> Consists of Police, Juvenile Services, Judicial Administration, Corrections and Rehabilitation, Fire Rescue, and Medical Examiner.

| <u>Fiscal Year</u> | <u>Growth</u> |
|--------------------|---------------|
| 2013-14            | 4.0%          |
| 2014-15            | 3.6%          |
| 2015-16            | 3.7%          |
| 2016-17            | 3.8%          |

#### Transportation



<u>Description:</u> Consists of Public Works and Waste Management and Miami-Dade Transit.

| <u>Fiscal Year</u> | <u>Growth</u> |
|--------------------|---------------|
| 2013-14            | 28.9%         |
| 2014-15            | 4.4%          |
| 2015-16            | 3.3%          |
| 2016-17            | 3.3%          |

<u>Comments:</u> Growth affected by Transit maintenance of effort, and the county's inflationary rate. Also includes additional support to transit to help offset new debt service requirements.

#### **Recreation and Culture**



<u>Description:</u> Consists of Park, Recreation and Open Spaces and Cultural Affairs.

| <u>Fiscal Year</u> | <u>Growth</u> |
|--------------------|---------------|
| 2013-14            | 106.9%        |
| 2014-15            | 3.7%          |