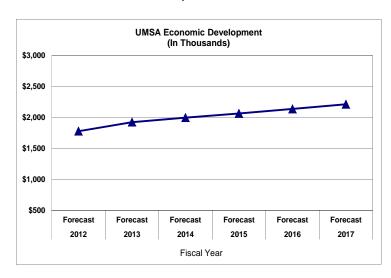

| 3.8%          |

#### **Recreation and Culture**



<u>Description:</u> Consists of Park, Recreation, and Open Spaces.

| <u>Fiscal Year</u> | <u>Growth</u> |
|--------------------|---------------|
| 2013-14            | 7.8%          |
| 2014-15            | 3.7%          |
| 2015-16            | 3.7%          |
| 2016-17            | 3.8%          |

<u>Comments:</u> Growth based on the county's inflationary rate.

#### Neighborhood and Infrastructure



<u>Description:</u> Consists of Public Works and Waste Management.

| <u>Fiscal Year</u> | <u>Growth</u> |
|--------------------|---------------|
| 2013-14            | 4.0%          |
| 2014-15            | 3.6%          |
| 2015-16            | 3.6%          |
| 2016-17            | 3.7%          |

#### **Economic Development**



<u>Description:</u> Consists of Regulatory and Economic Resources and Tax Increment Financing payments associated with UMSA Community Redevelopment Areas.

| <u>Fiscal Year</u> | <u>Growth</u> |
|--------------------|---------------|
| 2013-14            | 3.5%          |
| 2014-15            | 3.1%          |
| 2015-16            | 3.1%          |
| 2016-17            | 3.1%          |

<u>Comments:</u> Growth based on the county's inflationary rate.

#### **General Government**



<u>Description:</u> Consists of Audit and Management Services, Human Rights and Fair Employment Practices, Management and Budget, Internal Services, Community Information and Outreach, and Information Technology.

| <u>Fiscal Year</u> | <u>Growth</u> |
|--------------------|---------------|
| 2013-14