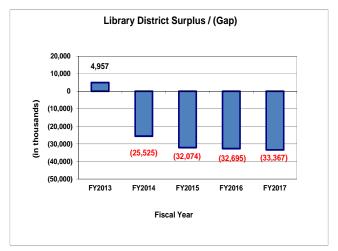

e revenue and expenditure projections previously discussed in this document, a summary of the resulting net operating performances for each taxing jurisdiction is presented below. As funding gaps are addressed each year to balance the budget, as required by state law, there will be a significant positive effect on the following year's budgetary position.

As shown in the graphs below, Countywide, the Fire Rescue District, and the Library system will develop budgetary shortfalls throughout the scope of this five year financial outlook. UMSA is expected to experience an operational shortfall beginning FY 2016-17 of the five-year financial outlook benefiting from the performance of non-ad valorem revenues. These fiscal challenges do not include the numerous operational unfunded needs.









|                                 | 2012        | 2013        | 2014        | 2015        | 2016        |    | 2017        |
|---------------------------------|-------------|-------------|-------------|-------------|-------------|----|-------------|
|                                 | Forecast    | Forecast    | Forecast    | Forecast    | Forecast    | ŀ  | orecast     |
| 0011017044105                   |             |             |             |             |             |    |             |
| COUNTYWIDE                      |             |             |             |             |             |    |             |
| Revenues                        |             |             |             |             |             |    |             |
| Property Tax                    | \$837,518