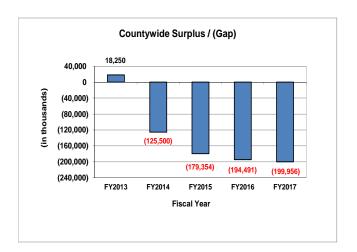

on the revenue and expenditure projections previously discussed in this document, a summary of the resulting net operating performances for each taxing jurisdiction is presented below. As funding gaps are addressed each year to balance the budget, as required by state law, there will be a significant positive effect on the following year's budgetary position.

As shown in the graphs below, Countywide, the Fire Rescue District, and the Library system will develop budgetary shortfalls throughout the scope of this five year financial outlook. UMSA is expected to experience an operational shortfall beginning FY 2016-17 of the five-year financial outlook benefiting from the performance of non-ad valorem revenues. These fiscal challenges do not include the numerous operational unfunded needs.









|                                 | 2012        | 2013        | 2014        | 2015        | 2016        |    | 2017        |
|---------------------------------|-------------|-------------|-------------|-------------|-------------|----|-------------|
|                                 | Forecast    | Forecast    | Forecast    | Forecast    | Forecast    | ŀ  | orecast     |
| 0011017044105                   |             |             |             |             |             |    |             |
| COUNTYWIDE                      |             |             |             |             |             |    |             |
| Revenues                        |             |             |             |             |             |    |             |
| Property Tax                    | \$837,