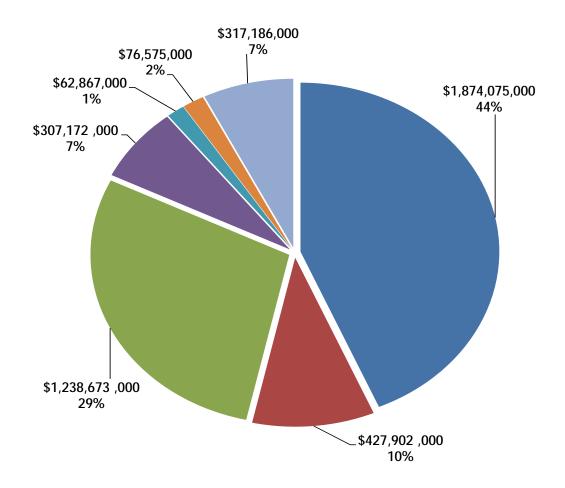

# **COUNTY OPERATING REVENUES**

EXCLUDING INTER-AGENCY TRANSFERS

|   |                           |                  | ACTU | JALS             | BUDGET |                  |    |                  |    |
|---|---------------------------|------------------|------|------------------|--------|------------------|----|------------------|----|
|   | FUNDING SOURCE            | FY 2009-10       | %    | FY 2010-11       | %      | FY 2011-12       | %  | FY 2012-13       | %  |
|   | PROPRIETARY               | \$ 2,173,085,000 | 44   | \$ 2,192,035,000 | 45     | \$ 2,047,279,000 | 46 | \$ 1,874,075,000 | 44 |
|   | FEDERAL & STATE GRANTS    | \$ 470,562,000   | 10   | \$ 496,636,000   | 10     | \$ 405,199,000   | 9  | \$ 427,902,000   | 10 |
| * | PROPERTY TAX              | \$ 1,477,230,000 | 30   | \$ 1,423,698,000 | 30     | \$ 1,243,002,000 | 28 | \$ 1,238,673,000 | 29 |
|   | SALES TAX                 | \$ 287,759,000   | 6    | \$ 249,882,000   | 5      | \$ 283,285,000   | 6  | \$ 307,172,000   | 7  |
|   | GAS TAXES                 | \$ 64,157,000    | 1    | \$ 66,485,000    | 1      | \$ 62,120,000    | 1  | \$ 62,867,000    | 1  |
|   | MISC. STATE REVENUES      | \$ 82,065,000    | 2    | \$ 83,677,000    | 2      | \$ 83,480,000    | 2  | \$ 76,575,000    | 2  |
|   | MISCELLANEOUS             | \$ 342,082,000   | 7    | \$ 317,977,000   | 7      | \$ 348,545,000   | 8  | \$ 317,186,000   | 7  |
|   | TOTAL OPERATING<br>BUDGET | \$ 4,896,940,00  | 00   | \$ 4,830,390,00  | 00     | \$ 4,472,910,00  | 00 | \$ 4,304,450,00  | 00 |
|   | TOTAL EMPLOYEES           | 27,732           |      | 26,914           |        | 26,498           |    | 25,886           |    |