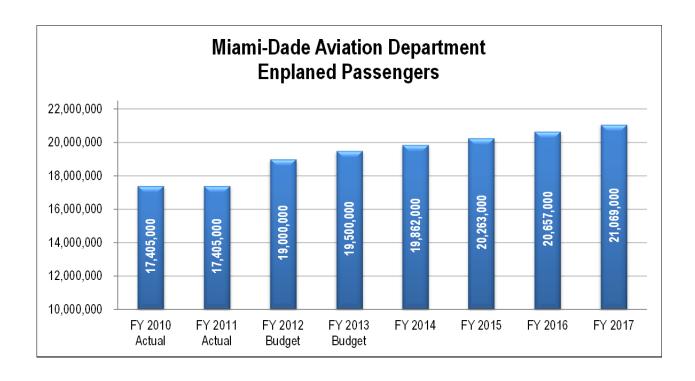

annual impact of the ports to the region's economy is estimated to exceed \$45 billion.

#### Miami-Dade Aviation Department (MDAD)

Miami International Airport (MIA) continues to expand service. It is projected that during FY 2012-13, 19.5 million enplaned passengers will transit through MIA, representing a 2.6 percent increase over FY 2011-12, when 19 million enplaned passengers moved through MIA. Domestic passenger traffic, which represents 52 percent of total passengers, is expected to increase by 1.9 percent, while international passenger traffic is expected to increase by 3.4 percent. The following chart shows actual enplaned passengers for the past two years and shows that through the scope of this five year plan, enplaned passenger counts are anticipated to increase by 8 percent.



In addition to passenger transit, MIA is a major hub for cargo trans-shipment, both domestically and internationally. Freight tonnage totaled 2.031 million in FY 2011-12, which was an increase of 1.2 percent over the prior year. Cargo tonnage is expected to increase by 2 percent in FY 2012-13. The chart below shows the projected tonnage for the scope of this five year plan. International tonnage represents 87 percent of total tonnage (1.815 million tons) and domestic tonnage is projected at 257,000 tons.



MDAD operations, facilities, and expansion are supported by charges paid by the airlines and supplemented with grants and limited pay-as-you-go revenues. The capital improvement plan (CIP) for MIA and the four general aviation and training airports is structured to accommodate growth