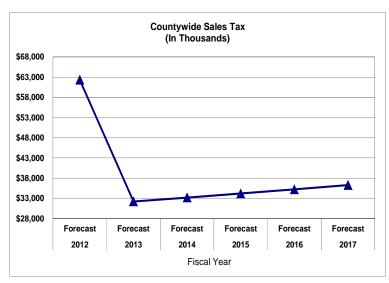

# **COUNTY OPERATING REVENUES**

EXCLUDING INTER-AGENCY TRANSFERS

|   |                           |                  | ACTU | JALS             | BUDGET |                  |    |                  |    |
|---|---------------------------|------------------|------|------------------|--------|------------------|----|------------------|----|
|   | FUNDING SOURCE            | FY 2009-10       | %    | FY 2010-11       | %      | FY 2011-12       | %  | FY 2012-13       | %  |
|   | PROPRIETARY               | \$ 2,173,085,000 | 44   | \$ 2,192,035,000 | 45     | \$ 2,047,279,000 | 46 | \$ 1,874,075,000 | 44 |
|   | FEDERAL & STATE GRANTS    | \$ 470,562,000   | 10   | \$ 496,636,000   | 10     | \$ 405,199,000   | 9  | \$ 427,902,000   | 10 |
| * | PROPERTY TAX              | \$ 1,477,230,000 | 30   | \$ 1,423,698,000 | 30     | \$ 1,243,002,000 | 28 | \$ 1,238,673,000 | 29 |
|   | SALES TAX                 | \$ 287,759,000   | 6    | \$ 249,882,000   | 5      | \$ 283,285,000   | 6  | \$ 307,172,000   | 7  |
|   | GAS TAXES                 | \$ 64,157,000    | 1    | \$ 66,485,000    | 1      | \$ 62,120,000    | 1  | \$ 62,867,000    | 1  |
|   | MISC. STATE REVENUES      | \$ 82,065,000    | 2    | \$ 83,677,000    | 2      | \$ 83,480,000    | 2  | \$ 76,575,000    | 2  |
|   | MISCELLANEOUS             | \$ 342,082,000   | 7    | \$ 317,977,000   | 7      | \$ 348,545,000   | 8  | \$ 317,186,000   | 7  |
|   | TOTAL OPERATING<br>BUDGET | \$ 4,896,940,00  | 00   | \$ 4,830,390,00  | 00     | \$ 4,472,910,00  | 00 | \$ 4,304,450,00  | 00 |
|   | TOTAL EMPLOYEES           | 27,732           |      | 26,914           |        | 26,498           |    | 25,886           |    |