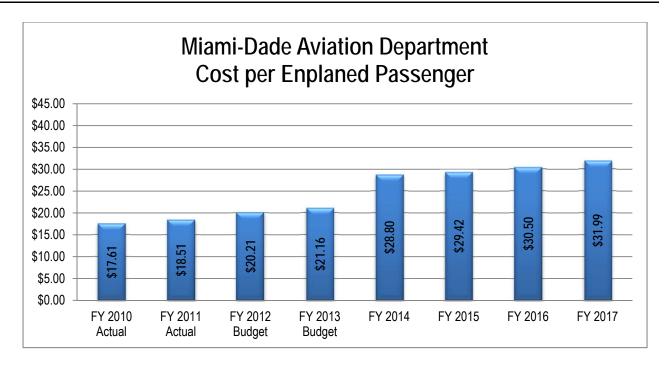

and improve efficiency of operations. Projects in the CIP program include renovation of the North and South Terminals to include state of the art baggage handling systems, two additional automated trains to transport passengers from the rental car facility to the terminal as well as transporting passengers within the North Terminal, and various landside and airside improvements. The CIP is funded by long-term debt and the authorized \$6.509 billion expansion of MIA will be completed by the end of FY 2014-15. Safety and security concerns drive operating and facility costs and reducing the cost of operations has mitigated the additional costs associated with federal security mandates. The following charts illustrate the projected cost per enplaned passenger at MIA and MDAD total revenues.



MDAD's operating and maintenance expenditures includes expenditures associated with MIA and the four general aviation and training airports. In addition to these costs, depreciation, debt service obligations, and improvement fund and maintenance accounts and a required operating reserve must be funded. The following charts illustrated operating and maintenance expenditures and debt service obligations.



MDAD is recognized for its sound management and financial investment strategies. The Department's bonds are currently rated A2 by Moody's, A- by Standard & Poor's, and A by Fitch Ratings. Continued growth in traffic, both domestic and international, has supported operations and along with improved operations, allowed for lower than anticipated costs per enplaned passenger. While landing