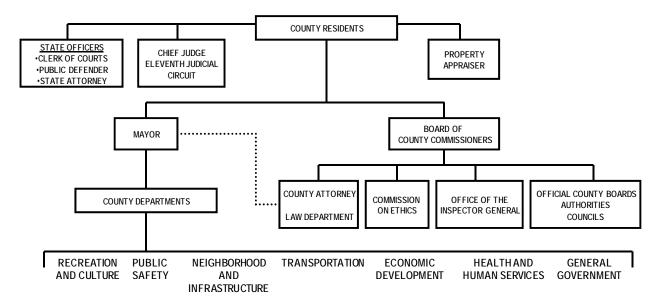

nt agency. It is the only county in Florida that does not have an elected sheriff, or an agency titled "Sheriff's Office." Instead, the equivalent agency is known as the Miami-Dade Police Department and its chief executive is known as the Director of the Miami-Dade Police Department. The Property Appraiser is elected to a four-year term, with no term limits. The Clerk of the Board is a separate, duly elected constitutional officer as mandated by Article V, Section 16 of the Constitution of the State of Florida. The Clerk is elected to a four-year term by the electorate of Miami-Dade County. In this capacity, the Clerk serves as the Clerk of the Board of County Commissioners, County Recorder, County Auditor, custodian of all County funds, and custodian of all records filed with the Court.



#### ORGANIZATIONAL STRUCTURE

On page nine of this book, a more detailed Table of Organization is displayed illustrating the reporting relationships for the various entities of the County, including all of the various departments and entities included in the County's Adopted Budget.

Miami-Dade County departments and entities are divided into policy formation, six strategic service delivery areas, and general government functions.

- Policy Formulation: provides the leadership for the County as whole; the Office of the Mayor, the Board of County Commissioners, and the County Attorney
- Public Safety: provides comprehensive and humane programs for crime prevention, treatment and
  rehabilitation and improve public safety through the use community planning and the enforcement of quality