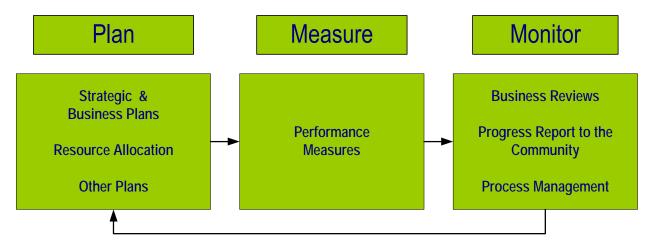

The forthcoming document also provides context for the relationship between the annual budget, Strategic Plan, and departmental Business Plans. Perhaps most importantly, the FY 2012-13 Proposed Budget sets forth specific objectives for the upcoming fiscal year and anticipated one-year results, as well as a five-year financial forecast. This document consists of three volumes. This first volume includes summary information, a facsimile of the budget ordinance, a five-year financial forecast, and information about Miami-Dade County, our governmental structure, and the budget development process. Volume 2 contains detailed narratives about the operating budget for each department including associated performance information. Volume 3 includes the schedules for the funded and unfunded capital projects.