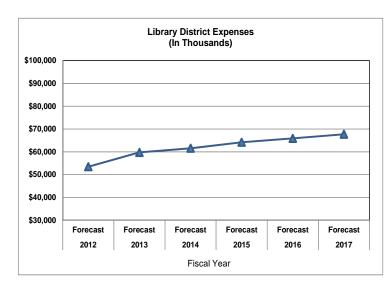

f Audit and Management Services, Human Rights and Fair Employment Practices, Management and Budget, Internal Services, Community Information and Outreach, and Information Technology.

| <u>Fiscal Year</u> | <u>Growth</u> |
|--------------------|---------------|
| 2013-14            | 1.1%          |
| 2014-15            | 16.1%         |
| 2015-16            | 1.5%          |
| 2016-17            | 1.6%          |



#### **FIRE DISTRICT EXPENSE FORECAST**

#### **Expenses**



#### **Description:**

| <u>Fiscal Year</u> | <u>Growth</u> |
|--------------------|---------------|
| 2013-14            | 4.3%          |
| 2014-15            | 4.3%          |
| 2015-16            | 4.0%          |
| 2016-17            | 4.1%          |

#### LIBRARY DISTRICT EXPENSE FORECAST

#### **Expenses**



#### **Description:**

| <u>Fiscal Year</u> | <u>Growth</u> |
|--------------------|---------------|
| 2013-14            | 3.0%          |
| 2014-15            | 4.3%          |
| 2015-16            | 2.7%          |
| 2016-17            | 2.7%          |

<u>Comments:</u> Growth based on County's inflationary rate and start-up and operational costs for one new library.

### Revenue/Expenditure Reconciliation

Based on the revenue and expenditure projections previously discussed in this document, a summary of the resulting net operating performances for each taxing jurisdiction is presented below. As funding gaps are addressed each year to balance the budget, as required by state law, there will be a significant positive effect on the following year's budgetary position.

As shown in th