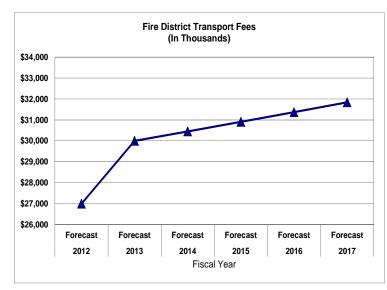

The chart on the next page illustrates the combined millage rates since FY 2000-01.

The Proposed Budget is balanced utilizing millage rates that total 9.552. This is 0.1885 mills less than the FY 2011-12 adopted total millage rate of 9.7405. The aggregate millage rate is 27.6 percent lower than the FY 2011-12 adopted millage rate and 3.06 percent higher than the state-defined rollback rate.