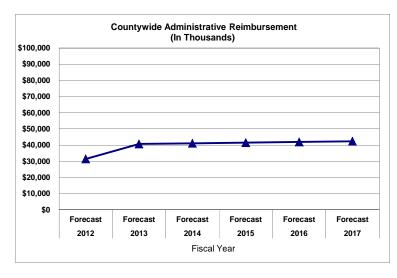

# **COUNTY OPERATING REVENUES**

EXCLUDING INTER-AGENCY TRANSFERS

|   |                           |                  | ACTU | JALS             | BUDGET |                  |    |                  |    |
|---|---------------------------|------------------|------|------------------|--------|------------------|----|------------------|----|
|   | FUNDING SOURCE            | FY 2009-10       | %    | FY 2010-11       | %      | FY 2011-12       | %  | FY 2012-13       | %  |
|   | PROPRIETARY               | \$ 2,173,085,000 | 44   | \$ 2,192,035,000 | 45     | \$ 2,047,279,000 | 46 | \$ 1,874,075,000 | 44 |
|   | FEDERAL & STATE GRANTS    | \$ 470,562,000   | 10   | \$ 496,636,000   | 10     | \$ 405,199,000   | 9  | \$ 427,902,000   | 10 |
| * | PROPERTY TAX              | \$ 1,477,230,000 | 30   | \$ 1,423,698,000 | 30     | \$ 1,243,002,000 | 28 | \$ 1,238,673,000 | 29 |
|   | SALES TAX                 | \$ 287,759,000   | 6    | \$ 249,882,000   | 5      | \$ 283,285,000   | 6  | \$ 307,172,000   | 7  |
|   | GAS TAXES                 | \$ 64,157,000    | 1    | \$ 66,485,000    | 1      | \$ 62,120,000    | 1  | \$ 62,867,000    | 1  |
|   | MISC. STATE REVENUES      | \$ 82,065,000    | 2    | \$ 83,677,000    | 2      | \$ 83,480,000    | 2  | \$ 76,575,000    | 2  |
|   | MISCELLANEOUS             | \$ 342,082,000   | 7    | \$ 317,977,000   | 7      | \$ 348,545,000   | 8  | \$ 317,186,000   | 7  |
|   | TOTAL OPERATING<br>BUDGET | \$ 4,896,940,00  | 00   | \$ 4,830,390,00  | 00     | \$ 4,472,910,00  | 00 | \$ 4,304,450,00  | 00 |
|   | TOTAL EMPLOYEES           | 27,732           |      | 26,914           |        | 26,498           |    | 25,886           |    |