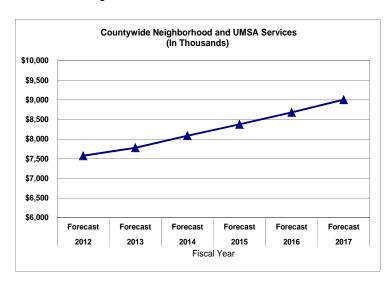

>Growth</u> |
|--------------------|---------------|
| 2013-14            | 28.9%         |
| 2014-15            | 4.4%          |
| 2015-16            | 3.3%          |
| 2016-17            | 3.3%          |

<u>Comments:</u> Growth affected by Transit maintenance of effort, and the county's inflationary rate. Also includes additional support to transit to help offset new debt service requirements.

#### **Recreation and Culture**



<u>Description:</u> Consists of Park, Recreation and Open Spaces and Cultural Affairs.

| <u>Fiscal Year</u> | <u>Growth</u> |
|--------------------|---------------|
| 2013-14            | 106.9%        |
| 2014-15            | 3.7%          |
| 2015-16            | 3.7%          |
| 2016-17            | 3.8%          |

#### Neighborhood and Infrastructure



<u>Description:</u> Public Works and Waste Management and Animal Services.

| <u>Fiscal Year</u> | <u>Growth</u> |
|--------------------|---------------|
| 2013-14            | 3.9%          |
| 2014-15            | 3.6%          |
| 2015-16            | 3.6%          |
| 2016-17            | 3.7%          |

<u>Comments:</u> Growth based on the county's inflationary rates.

#### **Economic Development**



<u>Description:</u> Consists of Regulatory and Economic Resources, Miami-Dade Economic Advocacy Trust, and Tax Increment Financing payments associated with Countywide Community Redevelopment Areas.

| <u>Fiscal Year</u> | <u>Growth</u> |
|--------------------|---------------|
| 2013-14            | 3.5%          |
| 2014-15            | 3.5%          |
| 2015-16            | 3.5%