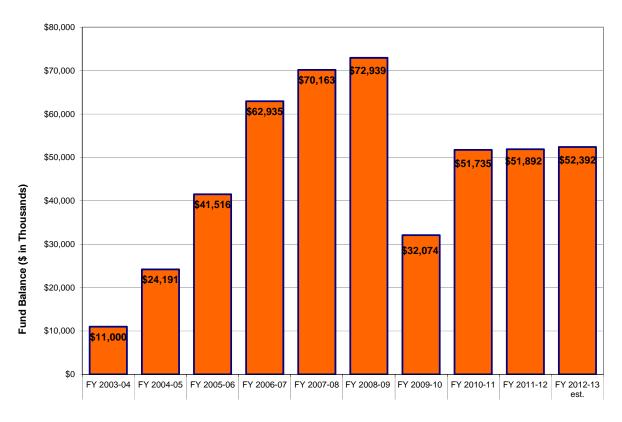

om the employees. The FY 2012-13 utilizes those same savings and the improvements in the property tax roll and revenues to further reduce the millage rates. General Fund reserves have been strengthened to 5.8 percent of the general fund operations. Funding is also reserved for the resolution of the impasse with collective bargaining units regarding the imposition of an additional four (4) percent group health contribution by employees. Should the additional contribution be imposed, that reserve may be used to further reduce the millage rates or enhance services or reserves. By the end of FY 2012-13, the Emergency Contingency Reserve is anticipated to have a balance of \$52.392 million, as shown in the chart on the following page.

# **Emergency Contingency Reserve Year-End Fund Balance**



Fiscal Year

As always, more information concerning the FY 2012-13 Proposed Budget, including prior year's budgets, may be found at our website: <a href="www.miamidade.gov/budget">www.miamidade.gov/budget</a>. We hope that this document communicates the information about our budget effectively and welcome any comments or suggestions you might have.

### WHERE ARE WE? WHO ARE WE?

Miami-Dade County, formerly known as Dade County, was created on January 18, 1836 under the Territorial Act of the United States. It was named for Major Francis L. Dade, a soldier killed in 1835 in the Second Seminole War. Subsequent to the creation of Miami-Dade County, Florida became the twenty-seventh state of the United States of

America on March 3, 1845.

Miami-Dade County, Florida is the most populous cou