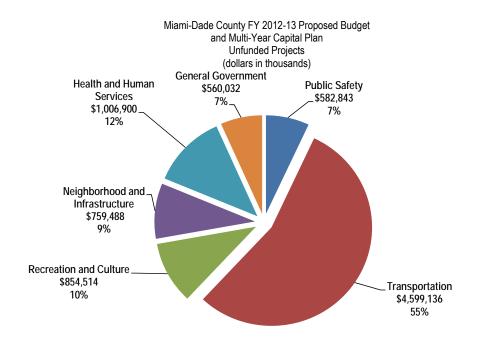

The FY 2012-13 Proposed Budget is balanced at \$5.935 billion, \$4.304 billion of which comprises the operating budget and \$1.63 billion of which comprises funding for capital projects. The operating budget is 3.78 percent lower than the FY 2011-12 Adopted Budget of \$4.473 billion. The tax supported budgets, the Countywide General Fund, Unincorporated Municipal Services Area (UMSA) General Fund, Library System, and Fire Rescue District budgets, total \$1.793 billion, or 41.6 percent of the total operating budget. Unfunded operating requests from the departments total \$71 million. Unmet needs have been reassessed as a result of the comprehensive reorganization of County departments and a focus on traditional local government services.