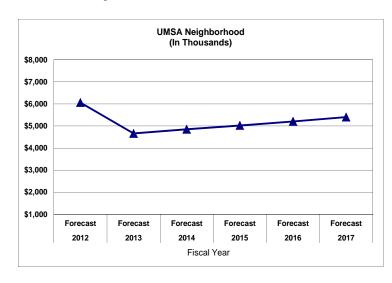

ents:</u> Growth based on the county's inflationary rate.

#### **Public Safety**



**Description:** Consists of Police.

| <u>Fiscal Year</u> | <u>Growth</u> |
|--------------------|---------------|
| 2013-14            | 4.1%          |
| 2014-15            | 3.7%          |
| 2015-16            | 3.7%          |
| 2016-17            | 3.8%          |

#### **Recreation and Culture**



<u>Description:</u> Consists of Park, Recreation, and Open Spaces.

| <u>Fiscal Year</u> | <u>Growth</u> |
|--------------------|---------------|
| 2013-14            | 7.8%          |
| 2014-15            | 3.7%          |
| 2015-16            | 3.7%          |
| 2016-17            | 3.8%          |

<u>Comments:</u> Growth based on the county's inflationary rate.

#### Neighborhood and Infrastructure



<u>Description:</u> Consists of Public Works and Waste Management.

| <u>Fiscal Year</u> | <u>Growth</u> |
|--------------------|---------------|
| 2013-14            | 4.0%          |
| 2014-15            | 3.6%          |
| 2015-16            | 3.6%          |
| 2016-17            | 3.7%          |

#### **Economic Development**



<u>Description:</u> Consists of Regulatory and Economic Resources and Tax Increment Financing payments associated with UMSA Community Redevelopment Areas.

| <u>Fiscal Year</u> | <u>Growth</u> |
|--------------------|---------------|
| 2013-14            | 3.5%          |
| 2014-15            | 3.1%          |
| 2015-16            | 3.1%          |
| 2016-17            | 3.1%          |

<u>Comments:</u> Growth based on the county's inflationary rate.

####