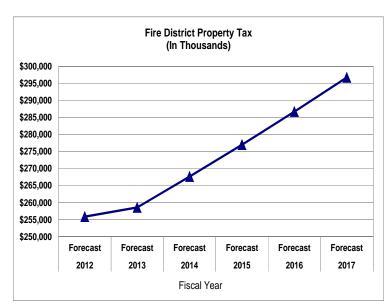

The chart on the next page illustrates the combined millage rates since FY 2000-01.

The Proposed Budget is balanced utilizing millage rates that total 9.552. This is 0.1885 mills less than the FY 2011-12 adopted total millage rate of 9.7405. The aggregate millage rate is 27.6 percent lower than the FY 2011-12 adopted millage rate and 3.06 percent higher than the state-defined rollback rate.