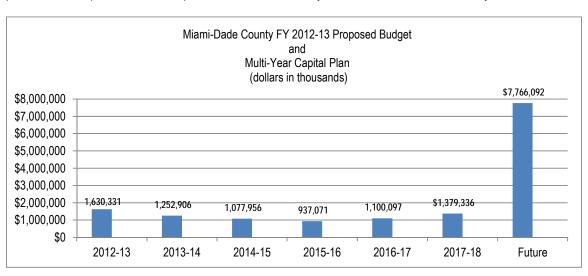

## POLICY/ADMINISTRATION 1¢

Office of the Mayor, Board of County Commissioners, and the County Attorney's Office

FY 2012-13 Proposed Budget and Multi-Year Capital Plan totals \$24.59 billion and includes 632 capital projects across all strategic areas. The first year of the Proposed Multi-Year Capital Plan is budgeted at \$1.63 billion. Below is the breakdown of the Capital budget by strategic area.

# **TOTAL CAPITAL BUDGET:**

\$1,630,331,000

The FY 2012-13 Proposed Capital Budget is \$1.63 billion, a significant reduction from the FY 2011-12 Adopted Capital Budget of \$1.703 billion. The reduction is due in large part to the completion of major projects in the current fiscal year such as the Miami International Airport North Terminal project and the AirportLink and changes to the Public Health Trust capital plan. The FY 2012-13 Proposed Multi-Year Capital Plan totals \$24.59 billion. The Proposed Capital Budget includes funding for the Building Better Communities Bond Program at a millage rate of 0.285.