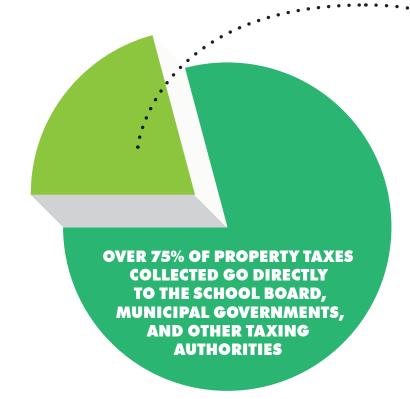

# FUNDING COUNTY SERVICES

# LESS THAN 25% OF PROPERTY TAXES COLLECTED IN MIAMI-DADE FUND COUNTY SERVICES

Not all Miami-Dade County services are paid for with your property-tax dollars. Here's a sampling of a few services and how they are funded: