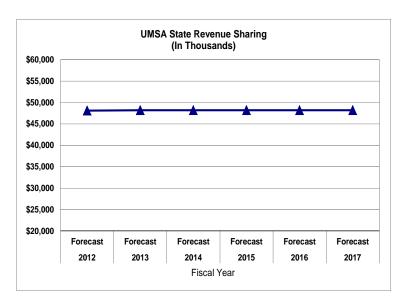

6     | 1.50%         |
| 2016-17     | 1.50%         |

<u>Comments:</u> FY 2011-12 reflects revenue adjustment as a result of a one-time credit to retail consumers.

#### **Communications Tax**



<u>Description:</u> Also known as the unified or simplified tax. Replaces utility tax on telephone and other telecommunication services, the cable television franchise fee, telecommunications franchise fee and communications permit fee.

| <u>Fiscal Year</u> | <u>Growth</u> |
|--------------------|---------------|
| 2013-14            | 1.50%         |
| 2014-15            | 1.50%         |
| 2015-16            | 1.50%         |
| 2016-17            | 1.50%         |

<u>Comments:</u> Revenues are considered 100 percent UMSA. Projections based on population growth.

#### State Revenue Sharing



<u>Description:</u> An apportionment factor is calculated for each eligible municipality using a formula consisting of the following equally weighted factors: adjusted municipal population, municipal sales tax collections, and municipality's relative ability to raise revenue. For the Unincorporated Municipal Service Area, distributions have been fixed per State Statute.

| <u>Fiscal Year</u> | <u>Growth</u> |
|--------------------|---------------|
| 2013-14            | 0.00%         |
| 2014-15            | 0.00%         |
| 2015-16            | 0.00%         |
| 2016-17            | 0.00%         |

#### **Administrative Reimbursement**



<u>Description:</u> Comprised of payments from proprietary operations towards County overhead.

| Fiscal Year | <u>Growth</u> |
|-------------|-----