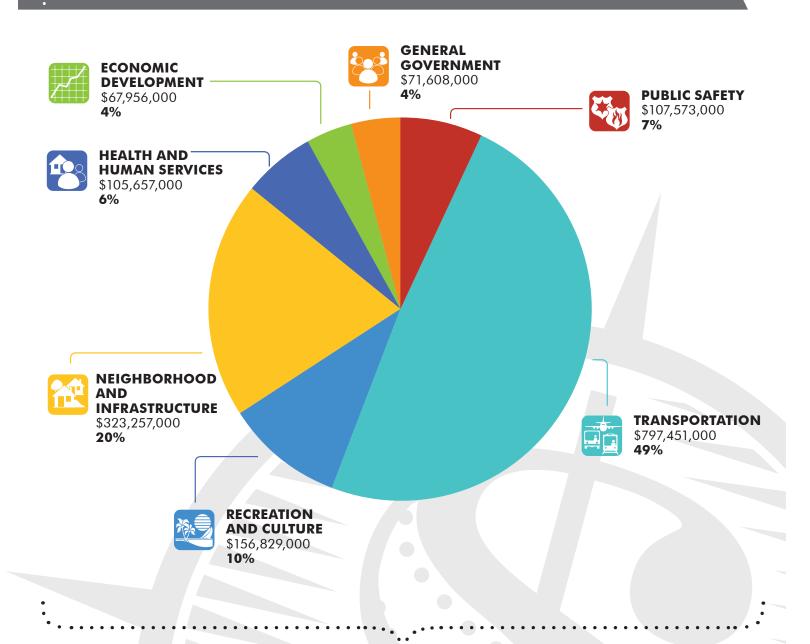

## POLICY/ADMINISTRATION 1¢

Office of the Mayor, Board of County Commissioners, and the County Attorney's Office

FY 2012-13 Proposed Budget and Multi-Year Capital Plan totals \$24.59 billion and includes 632 capital projects across all strategic areas. The first year of the Proposed Multi-Year Capital Plan is budgeted at \$1.63 billion. Below is the breakdown of the Capital budget by strategic area.

# **TOTAL CAPITAL BUDGET:**

\$1,630,331,000