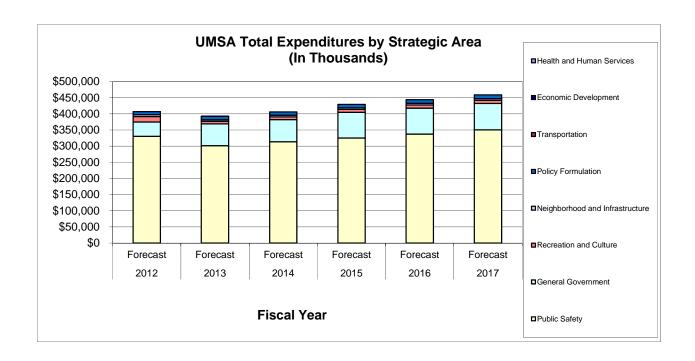

evelopment Areas.

| <u>Fiscal Year</u> | <u>Growth</u> |
|--------------------|---------------|
| 2013-14            | 3.5%          |
| 2014-15            | 3.1%          |
| 2015-16            | 3.1%          |
| 2016-17            | 3.1%          |

<u>Comments:</u> Growth based on the county's inflationary rate.

#### **General Government**



<u>Description:</u> Consists of Audit and Management Services, Human Rights and Fair Employment Practices, Management and Budget, Internal Services, Community Information and Outreach, and Information Technology.

| <u>Fiscal Year</u> | <u>Growth</u> |
|--------------------|---------------|
| 2013-14            | 1.1%          |
| 2014-15            | 16.1%         |
| 2015-16            | 1.5%          |
| 2016-17            | 1.6%          |



#### **FIRE DISTRICT EXPENSE FORECAST**

#### **Expenses**



#### **Description:**

| <u>Fiscal Year</u> | <u>Growth</u> |
|--------------------|---------------|
| 2013-14            | 4.3%          |
| 2014-15            | 4.3%          |
| 2015-16            | 4.0%          |
| 2016-17            | 4.1%          |

#### LIBRARY DISTRICT EXPENSE FORECAST

#### **Expenses**



#### **Description:**

| <u>Fiscal Year</u> | <u>Growth</u> |
|--------------------|---------------|
| 2013-14            | 3.0%          |
| 2014-15            | 4.3%          |
| 2015-16            | 2.7%          |
| 2016-17            | 2.7%          |

<u>Comments:</u> Growth based on County's inflationary rate and start-up and operational costs for one new library.

### Revenue/Expenditure Reconciliation

Ba