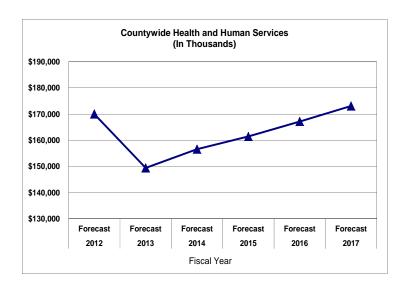

The chart on the next page illustrates the combined millage rates since FY 2000-01.

The Proposed Budget is balanced utilizing millage rates that total 9.552. This is 0.1885 mills less than the FY 2011-12 adopted total millage rate of 9.7405. The aggregate millage rate is 27.6 percent lower than the FY 2011-12 adopted millage rate and 3.06 percent higher than the state-defined rollback rate.