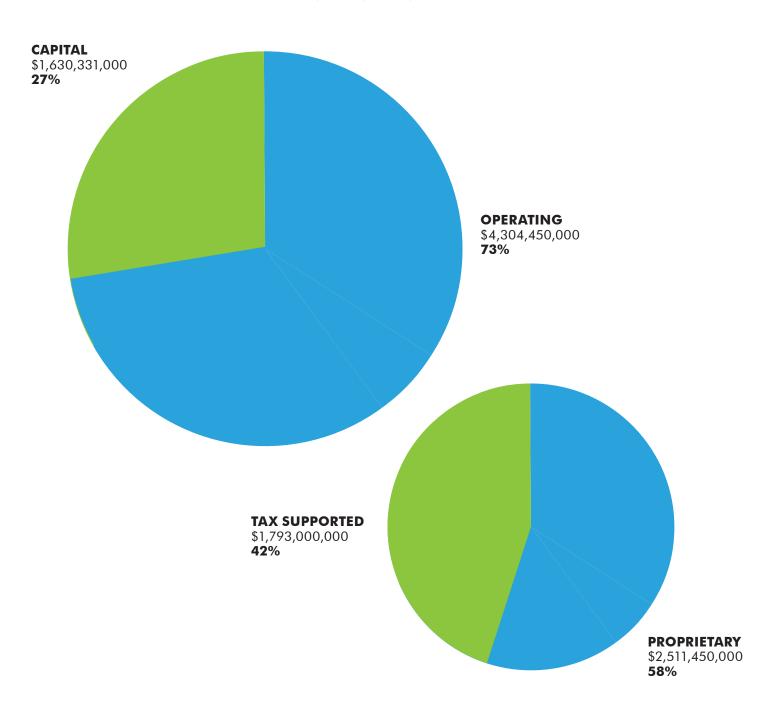

# **TOTAL BUDGET:**

\$5,934,781,000

# **OPERATING BUDGET BY SOURCE:**

\$4,304,450,000

## POLICY/ADMINISTRATION 1¢

Office of the Mayor, Board of County Commissioners, and the County Attorney's Office

FY 2012-13 Proposed Budget and Multi-Year Capital Plan totals \$24.59 billion and includes 632 capital projects across all strategic areas. The first year of the Proposed Multi-Year Capital Plan is budgeted at \$1.63 billion. Below is the breakdown of the Capital budget by strategic area.

# **TOTAL CAPITAL BUDGET:**

\$1,630,331,000

The FY 2012-13 Proposed Budget is balanced at \$5.935 billion, \$4.304 billion of which comprises the operating budget and \$1.63 billion of which comprises funding for capital projects. The operating budget is 3.78 percent lower than the FY 2011-12 Adopted Budget of \$4.473 billion. The tax supported budgets, the Countywide General Fund, Unincorporated Municipal Services Area (UMSA) General Fund, Library System, and Fire Rescue District budgets, total \$1.793 billion, or 41.6 percent of the total operating budget. Unfunded operating requests from the departments total \$71 million. Unmet needs have been reassessed as a result of the comprehensive reorganization of County departments and a focus on traditional local government services.

The FY 2012-13 Proposed Capital Budget is \$1.63 billion, a significant reduction from the FY 2011-12 Adopted Capital Budget of \$1.703 billion. The reduction is due in large part to the completion of major projects in the current fiscal year such as the Miami International Airport North Terminal project and the AirportLink and changes to the Public Health Trust capital plan. The FY 2012-13 Proposed Multi-Year Capital Plan totals \$24.59 billion. The Proposed Capital Budget includes funding for the Building Better Communities Bond Program at a millage rate of 0.285.