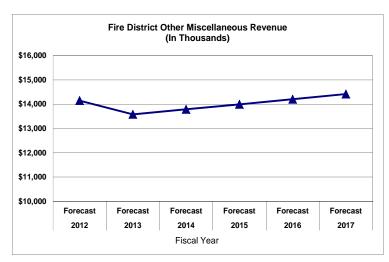

taxing jurisdiction's tax roll (as certified by the Miami-Dade County Property Appraiser's Office) by the adopted/forecasted millage for the fiscal year.

| Fiscal Year | <u>Growth</u> |
|-------------|---------------|
| 2013-14     | 3.50%         |
| 2014-15     | 3.50%         |
| 2015-16     | 3.50%         |
| 2016-17     | 3.50%         |

<u>Comments:</u> Growth based on expected tax roll performance.

#### **Transport Fee**



<u>Description:</u> Fees charged to individuals transported by Fire Rescue units.

| Fiscal Year | <u>Growth</u> |
|-------------|---------------|
| 2013-14     | 1.50%         |
| 2014-15     | 1.50%         |
| 2015-16     | 1.50%         |
| 2016-17     | 1.50%         |

<u>Comments:</u> Projections based on population growth.

#### Other Miscellaneous



<u>Description:</u> Includes plans reviews and inspection service charges.

| Fiscal Year | <u>Growth</u> |
|-------------|---------------|
| 2013-14     | 1.50%         |
| 2014-15     | 1.50%         |
| 2015-16     | 1.50%         |
| 2016-17     | 1.50%         |

#### **LIBRARY DISTRICT REVENUE FORECAST**

#### **Property Taxes**



<u>Description:</u> Tax is levied on all nonexempt real and personal property in the county. Property tax revenues are calculated by multiplying the taxing jurisdiction's tax roll (as certified by the Miami-Dade County Property Appraiser's Office) by the adopted/forecasted millage for the fiscal year.

| <u>Fiscal Year</u> | <u>Growth</u> |
|--------------------|---------------|
| 2013-14            | 3.50%         |
| 2014-15            | 3.50%