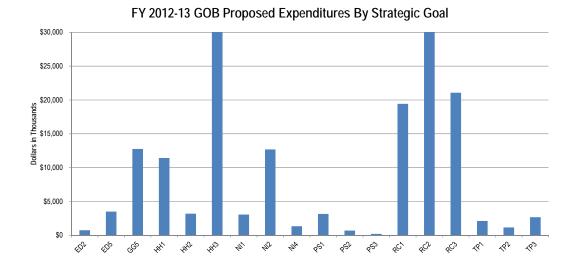

## POLICY/ADMINISTRATION 1¢

Office of the Mayor, Board of County Commissioners, and the County Attorney's Office

FY 2012-13 Proposed Budget and Multi-Year Capital Plan totals \$24.59 billion and includes 632 capital projects across all strategic areas. The first year of the Proposed Multi-Year Capital Plan is budgeted at \$1.63 billion. Below is the breakdown of the Capital budget by strategic area.