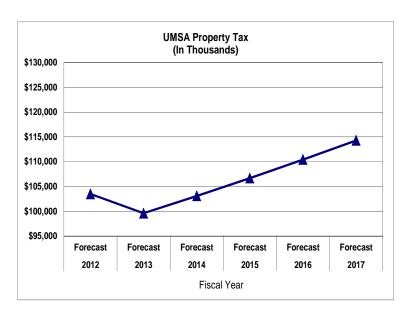

#### MILLAGE RATES AND REVENUES COMPARISON

(DOLLARS IN THOUSANDS) FY 11-12 FY 2012-13 MILLAGE MILLAGE Taxing Jurisdiction **PERCENT CHANGE** COUNTYWIDE 4.8050 4.7035 -2.11% FIRE 2.4496 2.4496 0.00% 0.1795 0.1725 -3.90% LIBRARY **UMSA** 2.0083 1.9283 -3.98% 9.4424 -2.00% **TOTAL OPERATING MILLAGES** 9.2539 **REVENUES** \$1,243,002 \$1,238,673 -0.35%