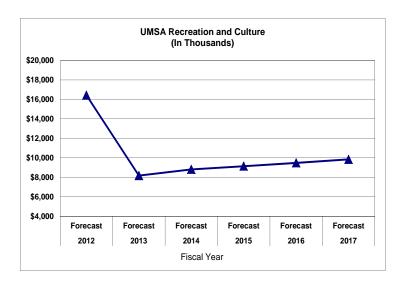

rmulation**



<u>Description:</u> Consists of the Office of the Mayor, Board of County Commissioners including the Commission Auditor, and County Attorney's Office.

| <u>Fiscal Year</u> | <u>Growth</u> |
|--------------------|---------------|
| 2013-14            | 4.2%          |
| 2014-15            | 3.7%          |
| 2015-16            | 3.7%          |
| 2016-17            | 3.8%          |

<u>Comments:</u> Growth based on the county's inflationary rate.

#### **Public Safety**



**Description:** Consists of Police.

| <u>Fiscal Year</u> | <u>Growth</u> |
|--------------------|---------------|
| 2013-14            | 4.1%          |
| 2014-15            | 3.7%          |
| 2015-16            | 3.7%          |
| 2016-17            | 3.8%          |

#### **Recreation and Culture**



<u>Description:</u> Consists of Park, Recreation, and Open Spaces.

| <u>Fiscal Year</u> | <u>Growth</u> |
|--------------------|---------------|
| 2013-14            | 7.8%          |
| 2014-15            | 3.7%          |
| 2015-16            | 3.7%          |
| 2016-17            | 3.8%          |

<u>Comments:</u> Growth based on the county's inflationary rate.

#### Neighborhood and Infrastructure



<u>Description:</u> Consists of Public Works and Waste Management.

| <u>Fiscal Year</u> | <u>Growth</u> |
|--------------------|---------------|
| 2013-14            | 4.0%          |
| 2014-15            | 3.6%          |
| 2015-16            | 3.6%          |
| 2016-17            | 3.7%          |

#### **Economic Development**



<u>Description:</u> Consists of Regulatory and Econom