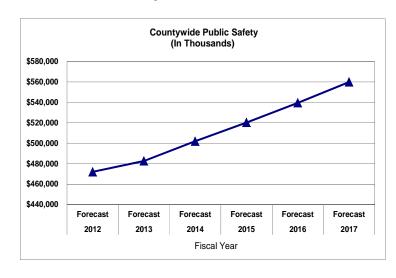

-----|
| 2013-14            | 3.50%         |
| 2014-15            | 3.50%         |
| 2015-16            | 3.50%         |
| 2016-17            | 3.50%         |

<u>Comments:</u> Growth based on expected tax roll performance.

## **Expenditure Forecast**

#### **COUNTYWIDE EXPENSE FORECAST**

#### **Policy Formulation**



<u>Description:</u> Consists of the Office of the Mayor, Board of County Commissioners including the Commission Auditor, and County Attorney's Office.

| <u>Fiscal Year</u> | <u>Growth</u> |
|--------------------|---------------|
| 2013-14            | 4.1%          |
| 2015-16            | 3.7%          |
| 2016-17            | 3.7%          |
| 2016-17            | 3.8%          |

<u>Comments:</u> Growth based on the county's inflationary rate.

**Public Safety** 



<u>Description:</u> Consists of Police, Juvenile Services, Judicial Administration, Corrections and Rehabilitation, Fire Rescue, and Medical Examiner.

| <u>Fiscal Year</u> | <u>Growth</u> |
|--------------------|---------------|
| 2013-14            | 4.0%          |
| 2014-15            | 3.6%          |
| 2015-16            | 3.7%          |
| 2016-17            | 3.8%          |

#### Transportation



<u>Description:</u> Consists of Public Works and Waste Management and Miami-Dade Transit.

| <u>Fiscal Year</u> | <u>Growth</u> |
|--------------------|---------------|
| 2013-14            | 28.9%         |
| 2014-15            | 4.4%          |
| 2015-16            | 3.3%          |
| 2016-17            | 3.3%          |

<u>Comments:</u> Growth affected by Transit maintenance of eff