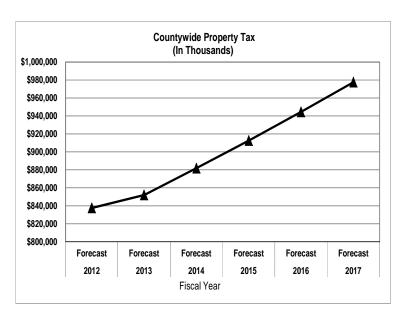

#### MILLAGE RATES AND REVENUES COMPARISON

(DOLLARS IN THOUSANDS) FY 11-12 FY 2012-13 MILLAGE MILLAGE Taxing Jurisdiction **PERCENT CHANGE** COUNTYWIDE 4.8050 4.7035 -2.11% FIRE 2.4496 2.4496 0.00% 0.1795 0.1725 -3.90% LIBRARY **UMSA** 2.0083 1.9283 -3.98% 9.4424 -2.00% **TOTAL OPERATING MILLAGES** 9.2539 **REVENUES** \$1,243,002 \$1,238,673 -0.35%