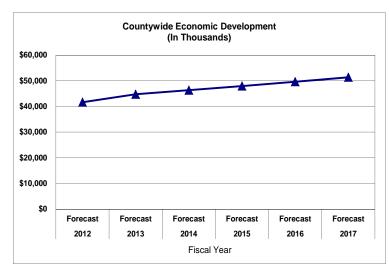

Recreation and Culture**



<u>Description:</u> Consists of Park, Recreation and Open Spaces and Cultural Affairs.

| <u>Fiscal Year</u> | <u>Growth</u> |
|--------------------|---------------|
| 2013-14            | 106.9%        |
| 2014-15            | 3.7%          |
| 2015-16            | 3.7%          |
| 2016-17            | 3.8%          |

#### Neighborhood and Infrastructure



<u>Description:</u> Public Works and Waste Management and Animal Services.

| <u>Fiscal Year</u> | <u>Growth</u> |
|--------------------|---------------|
| 2013-14            | 3.9%          |
| 2014-15            | 3.6%          |
| 2015-16            | 3.6%          |
| 2016-17            | 3.7%          |

<u>Comments:</u> Growth based on the county's inflationary rates.

#### **Economic Development**



<u>Description:</u> Consists of Regulatory and Economic Resources, Miami-Dade Economic Advocacy Trust, and Tax Increment Financing payments associated with Countywide Community Redevelopment Areas.

| <u>Fiscal Year</u> | <u>Growth</u> |
|--------------------|---------------|
| 2013-14            | 3.5%          |
| 2014-15            | 3.5%          |
| 2015-16            | 3.5%          |
| 2016-17            | 3.5%          |

#### Health and Human Services



<u>Description:</u> Consists of the Public Health Trust (PHT) and Community Action and Human Services.

| <u>Fiscal Year</u> | <u>Growth</u> |
|--------------------|---------------|
| 2013-14            | 5.7%          |
| 2014-15            | 2.2%          |
| 2015-16            | 3.5%          |
| 2016-17            | 3.5%