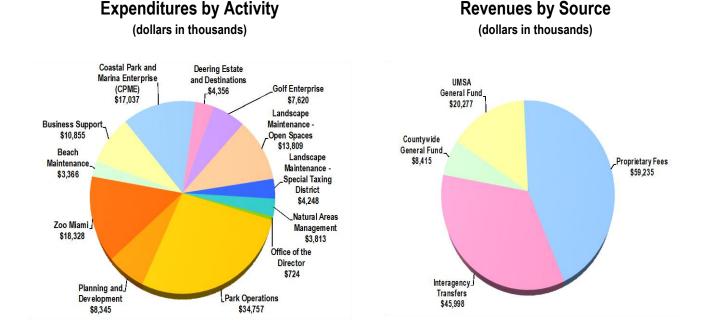

|                                  | Total F      | unding   | Total Pos |          |
|----------------------------------|--------------|----------|-----------|----------|
| (dollars in thousands)           | Budget       | Adopted  | Budget    | Adopted  |
| Expenditure By Program           | FY 12-13     | FY 13-14 | FY 12-13  | FY 13-14 |
| Strategic Area: Recreation and C | ulture       |          |           |          |
| Arts and Culture                 | 0            | 0        | 0         | 0        |
| Facility Maintenance             | 0            | 0        | 0         | 0        |
| Grounds Maintenance              | 0            | 0        | 0         | 0        |
| Marinas                          | 0            | 0        | 0         | 0        |
| Park Programming                 | 0            | 0        | 0         | 0        |
| Pools                            | 0            | 0        | 0         | 0        |
| Office of the Director           | 637          | 724      | 5         | 5        |
| Business Support                 | 9,973        | 10,855   | 59        | 62       |
| Coastal Park and Marina          | 16,297       | 17,037   | 95        | 93       |
| Enterprise (CPME)                |              |          |           |          |
| Deering Estate and               | 4,179        | 4,356    | 28        | 29       |
| Destinations                     |              |          |           |          |
| Golf Enterprise                  | 7,403        | 7,620    | 23        | 23       |
| Park Operations                  | 32,492       | 34,757   | 257       | 276      |
| Planning and Development         | 7,383        | 8,345    | 65        | 61       |
| Zoo Miami                        | 18,510       | 18,328   | 185       | 188      |
| Strategic Area: Neighborhood an  | d Infrastruc | ture     |           |          |
| Community Image                  | 0            | 0        | 0         | 0        |
| Right-of-Way Assets and          | 0            | 0        | 0         | 0        |
| Aesthetics Management            |              |          |           |          |
| Beach Maintenance                | 3,301        | 3,366    | 46        | 46       |
| Landscape Maintenance - Open     | 10,327       | 13,809   | 56        | 53       |
| Spaces                           |              |          |           |          |
| Landscape Maintenance -          | 4,257        | 4,248    | 48        | 45       |
| Special Taxing District          |              |          |           |          |
| Natural Areas Management         | 3,367        | 3,813    | 59        | 53       |
| Total Operating Expenditures     | 118,126      | 127,258  | 926       | 934      |