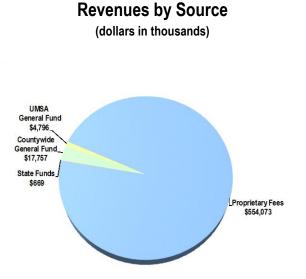

### FINANCIAL SUMMARY

| (dollars in thousands)            | Actual<br>FY 10-11 | Actual<br>FY 11-12 | Budget<br>FY 12-13 | Adopted<br>FY 13-14 |
|-----------------------------------|--------------------|--------------------|--------------------|---------------------|
| Revenue Summary                   | 111011             |                    | 111210             |                     |
| General Fund Countywide           | 18,392             | 14,616             | 17,417             | 17,757              |
| General Fund UMSA                 | 5,110              | 4,623              | 4,423              | 4,796               |
| Carryover                         | 143,263            | 161,707            | 188,918            | 192,360             |
| PTP Sales Tax Revenue             | 2,397              | 2,426              | 2,844              | 3,534               |
| Recyclable Material Sales         | 1,898              | 1,949              | 1,859              | 1,839               |
| Resource Recovery Energy          |                    | ,                  |                    |                     |
| Sales                             | 31,512             | 30,916             | 31,600             | 10,242              |
| Causeway Toll Revenues            | 9,294              | 11,121             | 9,010              | 10,747              |
| Collection Fees and Charges       | 141,118            | 140,970            | 139,882            | 139,165             |
| Construction / Plat Fees          | 2,674              | 2,302              | 0                  | 597                 |
| Disposal Fees and Charges         | 99,549             | 110,049            | 111,143            | 108,453             |
| Interest/ Rate Stabilization      | 007                | E7E                | 010                | 010                 |
| Reserve                           | 887                | 575                | 918                | 812                 |
| Intradepartmental Transfers       | 27,710             | 22,909             | 18,163             | 0                   |
| Special Taxing Administration     | 2,379              | 2,789              | 2,811              | 2,532               |
| Charges                           | ,                  | ,                  |                    | 2,002               |
| Special Taxing District Revenue   | 19,426             | 19,933             | 24,374             | 25,586              |
| Storm Water Utility Fees          | 15,690             | 15,570             | 33,929             | 30,695              |
| Telecommunications License<br>Fee | 1,000              | 0                  | 0                  | 0                   |
| Transfer Fees                     | 6,288              | 7,085              | 6,153              | 6,358               |
| Utility Service Fee               | 22,500             | 21,692             | 21,023             | 21,153              |
| State Grants                      | 0                  | 0                  | 783                | 641                 |
| Mosquito State Grant              | 23                 | 18                 | 18                 | 18                  |
| FDOT Payment                      | 0                  | 4,335              | 4,200              | 0                   |
| Carryover                         | 0                  | 80                 | 36                 | 10                  |
| Federal Funds                     | 1,443              | 181                | 0                  | 0                   |
| Interagency Transfers             | 2,628              | 4,042              | 3,828              | 0                   |
| Secondary Gas Tax                 | 5,991              | 5,943              | 5,991              | 0                   |
| Total Revenues                    | 561,172            | 585,831            | 629,323            | 577,295             |
| Operating Expenditures            |                    |                    |                    |                     |
| Summary                           |                    |                    |                    |                     |
| Salary                            | 98,451             | 95,268             | 92,418             | 77,536              |
| Fringe Benefits                   | 32,278             | 26,765             | 21,092             | 25,365              |
| Court Costs                       | 33                 | 9                  | 16                 | 19                  |
| Contractual Services              | 146,907            | 151,320            | 163,030            | 165,372             |
| Other Operating                   | 40,848             | 29,410             | 58,368             | 33,229              |
| Charges for County Services       | 53,481             | 58,799             | 64,166             | 62,387              |
| Grants to Outside Organizations   | -6                 | 21                 | 21                 | 21                  |
| Capital                           | 5,022              | 4,106              | 28,562             | 32,636              |
| Total Operating Expenditures      | 377,014            | 365,698            | 427,673            | 396,565             |
| Non-Operating Expenditures        |                    |                    |                    |                     |
| Summary                           |                    |                    |                    |                     |
| Transfers                         | 2,200              | 6,651              | 25,530             | 32,240              |
| Distribution of Funds In Trust    | 0                  | 0                  | 0                  | 1,400               |
| Debt Service                      | 25,296             | 23,228             | 32,097             | 32,665              |
| Depreciation, Amortizations and   | 0                  | 313                | 0                  | 0                   |
| Depletion                         |                    |                    |                    |                     |
| Reserve                           | 0                  | 0                  | 144,023            | 114,425             |
| Total Non-Operating Expenditures  | 27,496             | 30,192             | 201,650            | 180,730             |
|                                   |                    |                    |                    |                     |