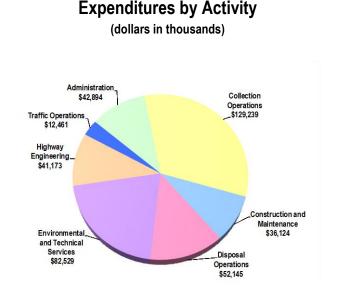

|                                 | Total F       | unding   | Total Pos | sitions  |
|---------------------------------|---------------|----------|-----------|----------|
| (dollars in thousands)          | Budget        | Adopted  | Budget    | Adopted  |
| Expenditure By Program          | FY 12-13      | FY 13-14 | FY 12-13  | FY 13-14 |
| Strategic Area: Transportation  |               |          |           |          |
| Construction and Maintenance    | 16,320        | 4,248    | 143       | 101      |
| Highway Engineering             | 12,770        | 5,133    | 146       | 148      |
| Traffic Operations              | 25,137        | 12,461   | 135       | 168      |
| Strategic Area: Neighborhood ar | nd Infrastruc | ture     |           |          |
| Administration                  | 43,411        | 42,894   | 122       | 124      |
| Collection Operations           | 122,828       | 129,239  | 566       | 553      |
| Construction and Maintenance    | 32,126        | 31,876   | 281       | 278      |
| Disposal Operations             | 48,371        | 52,145   | 270       | 268      |
| Environmental and Technical     | 94,063        | 82,529   | 43        | 43       |
| Services                        |               |          |           |          |
| Highway Engineering             | 32,647        | 36,040   | 26        | 26       |
| Total Operating Expenditures    | 427,673       | 396,565  | 1,732     | 1,709    |