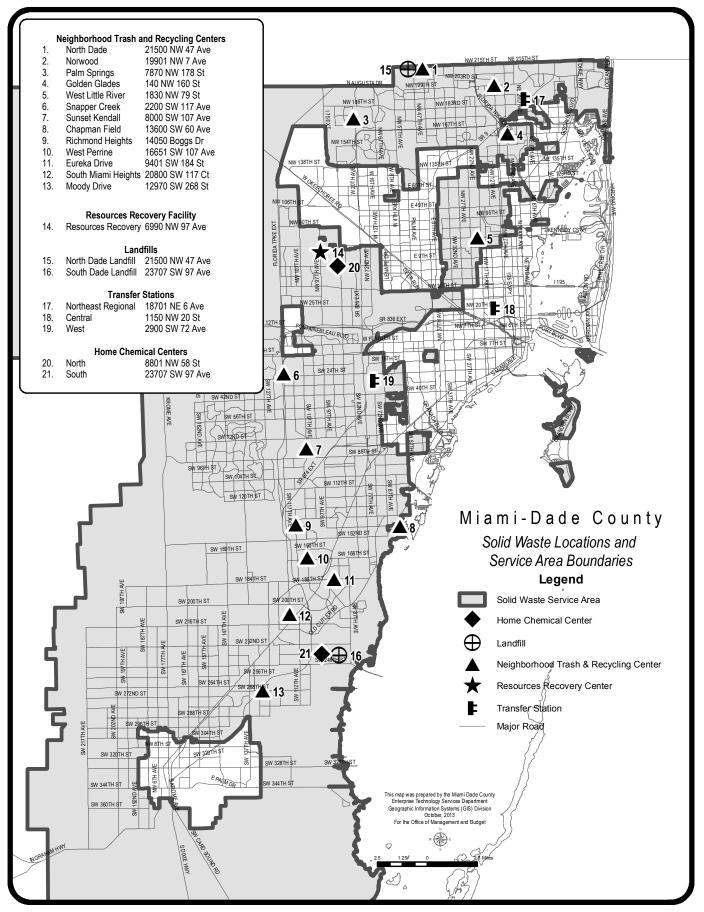

As part of the Transportation and Neighborhood and Infrastructure strategic areas, PWWM administers the planning, construction, and maintenance of a safe and efficient system of roads, bridges, drainage improvements, pathways, traffic signals, signs, and street lights; administers infrastructure maintenance, inspection, compliance, and improvement programs; implements all highway and neighborhood improvement projects included in the Capital Improvement Plan and Transportation Improvement Program; implements various public works projects in the Building Better Communities General Obligation Bond (BBC GOB) Program; administers toll collection on the Rickenbacker and Venetian Causeways; administers the Storm Water Utility and ensures the maximum possible amount of flood protection in the secondary drainage canal system by providing adequate chemical and mechanical maintenance of these and other drainage facilities; and provides environmentally sensitive mosquito control services. In addition, the Department provides a variety of waste management services for over 324,000 households, including garbage and trash collection and curbside collection of recyclable materials; operates 13 Trash and Recycling Centers (TRCs) in the WCSA; and provides waste transfer and disposal services countywide to municipalities and private haulers. PWWM is also responsible for the operation and management of three regional transfer stations and associated fleet, two operating landfills, and the Resources Recovery facility (one of the largest waste-to-energy facilities in the world), and a co-located ashfill. Other services provided include residential and commercial code enforcement, litter clean-up, transit bus stop litter collection, maintenance of two County-owned closed landfills and four closed cells, illegal dumping enforcement and removal, and storm debris removal. Additionally, PWWM has countywide responsibility for the regulation of waste collection, transportation of waste, and recycling activities.