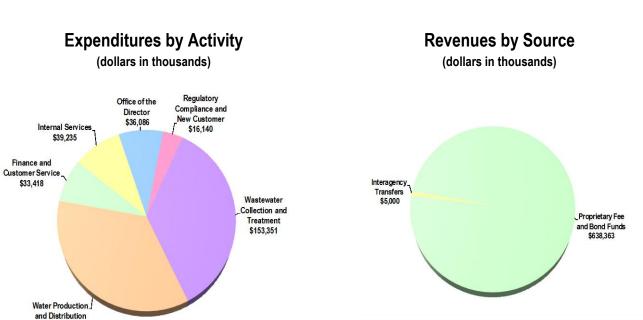

|                                 | Total F       | unding   | Total Pos | sitions  |
|---------------------------------|---------------|----------|-----------|----------|
| (dollars in thousands)          | Budget        | Adopted  | Budget    | Adopted  |
| Expenditure By Program          | FY 12-13      | FY 13-14 | FY 12-13  | FY 13-14 |
| Strategic Area: Neighborhood ar | nd Infrastruc | ture     |           |          |
| Office of the Director          | 39,221        | 36,086   | 22        | 22       |
| Wastewater Collection and       | 128,071       | 153,351  | 935       | 897      |
| Treatment                       |               |          |           |          |
| Water Production and            | 140,215       | 150,676  | 753       | 725      |
| Distribution                    |               |          |           |          |
| Internal Services               | 35,657        | 39,235   | 255       | 253      |
| Finance and Customer Service    | 30,334        | 33,418   | 462       | 468      |
| Regulatory Compliance and       | 18,511        | 16,140   | 112       | 114      |
| New Customer                    |               |          |           |          |
| Total Operating Expenditures    | 392,009       | 428,906  | 2,539     | 2,479    |
|                                 |               |          |           |          |

### FINANCIAL SUMMARY

|                                              | Actual   | Actual   | Budget   | Adopted  |
|----------------------------------------------|----------|----------|----------|----------|
| (dollars in thousands)                       | FY 10-11 | FY 11-12 | FY 12-13 | FY 13-14 |
| Revenue Summary                              |          |          |          |          |
| Maintenance Fees                             | 251      | 251      | 255      | 257      |
| Miscellaneous Non-Operating                  | 4,390    | 8,136    | 2,260    | 3,060    |
| Miscellaneous Revenues                       | 7,308    | 6,319    | 6,353    | 6,354    |
| Septic Tanks and High Strength<br>Sewage     | 2,568    | 2,407    | 2,365    | 2,378    |
| Transfer From Other Funds                    | 5,500    | 0        | 10,038   | 7,963    |
| Wastewater Revenue                           | 279,323  | 273,749  | 271,335  | 294,731  |
| Water Revenue                                | 240,180  | 237,963  | 234,842  | 249,597  |
| Carryover                                    | 63,226   | 60,652   | 55,664   | 57,383   |
| Delinquency, Billing, and<br>Service Charges | 11,362   | 10,908   | 11,782   | 11,767   |
| Fire Protection and Fire Hydrant<br>Fees     | 4,668    | 4,705    | 4,846    | 4,873    |
| Loan Repayments                              | 0        | 0        | 0        | 5,000    |
| Total Revenues                               | 618,776  | 605,090  | 599,740  | 643,363  |
| Operating Expenditures                       |          |          |          |          |
| Summary                                      |          |          |          |          |
| Salary                                       | 136,427  | 138,669  | 134,386  | 137,050  |
| Fringe Benefits                              | 41,250   | 37,376   | 32,100   | 43,240   |
| Court Costs                                  | 0        | 0        | 0        | 0        |
| Contractual Services                         | 69,150   | 63,981   | 74,494   | 70,637   |
| Other Operating                              | 52,763   | 53,774   | 61,888   | 64,751   |
| Charges for County Services                  | 33,221   | 31,277   | 41,429   | 40,900   |
| Grants to Outside Organizations              | 0        | 0        | 0        | 0        |
| Capital                                      | 66,685   | 54,772   | 47,712   | 72,328   |
| Total Operating Expenditures                 | 399,496  | 379,849  | 392,009  | 428,906  |
| Non-Operating Expenditures                   |          |          |          |          |
| Summary                                      |          |          |          |          |
| Transfers                                    | 32,220   | 0        | 0        | 0        |
| Distribution of Funds In Trust               | 0        | 0        | 0        | 0        |
| Debt Service                                 | 126,408  | 149,331  | 150,348  | 155,027  |
| Depreciation, Amortizations and<br>Depletion | 0        | 0        | 0        | 0        |
| Reserve                                      | 0        | 20,246   | 57,383   | 59,430   |
| Total Non-Operating Expenditures             | 158,628  | 169,577  | 207,731  | 214,457  |