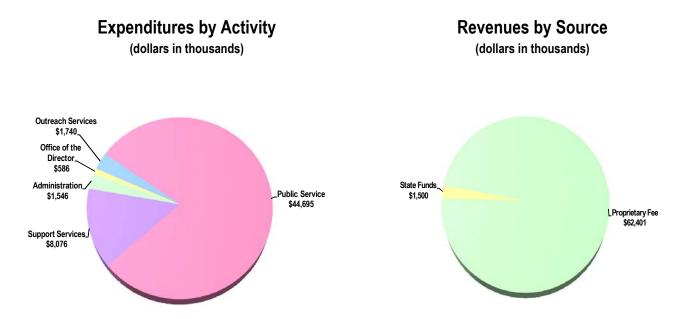

### FINANCIAL SUMMARY

| <i>/</i>                                     | Actual   | Actual   | Budget   | Proposed |
|----------------------------------------------|----------|----------|----------|----------|
| (dollars in thousands)                       | FY 10-11 | FY 11-12 | FY 12-13 | FY 13-14 |
| Revenue Summary                              |          |          |          |          |
| Ad Valorem Fees                              | 46,804   | 29,334   | 28,509   | 51,241   |
| Carryover                                    | 72,189   | 55,591   | 34,652   | 10,513   |
| Miscellaneous Revenues                       | 1,969    | 1,718    | 1,047    | 647      |
| State Grants                                 | 1,655    | 1,992    | 500      | 1,500    |
| Federal Grants                               | 0        | 125      | 0        | 0        |
| Total Revenues                               | 122,617  | 88,760   | 64,708   | 63,901   |
| Operating Expenditures                       |          |          |          |          |
| Summary                                      |          |          |          |          |
| Salary                                       | 30,986   | 24,388   | 25,441   | 25,013   |
| Fringe Benefits                              | 9,656    | 6,554    | 5,639    | 7,777    |
| Court Costs                                  | 0        | 0        | 1        | 1        |
| Contractual Services                         | 3,747    | 3,410    | 3,965    | 3,927    |
| Other Operating                              | 15,010   | 11,579   | 15,615   | 14,831   |
| Charges for County Services                  | 2,643    | 2,572    | 5,038    | 4,140    |
| Grants to Outside Organizations              | 0        | 0        | 0        | 0        |
| Capital                                      | 1,297    | 685      | 2,093    | 954      |
| Total Operating Expenditures                 | 63,339   | 49,188   | 57,792   | 56,643   |
| Non-Operating Expenditures                   |          |          |          |          |
| Summary                                      |          |          |          |          |
| Transfers                                    | 1,753    | 0        | 0        | 0        |
| Distribution of Funds In Trust               | 0        | 0        | 0        | 0        |
| Debt Service                                 | 1,934    | 1,953    | 1,959    | 1,951    |
| Depreciation, Amortizations and<br>Depletion | 0        | 0        | 0        | 0        |
| Reserve                                      | 0        | 0        | 4,957    | 5,307    |
| Total Non-Operating Expenditures             | 3,687    | 1.953    | 6,916    | 7,258    |

|                                  | Total F  | unding   | Total Pos | sitions  |
|----------------------------------|----------|----------|-----------|----------|
| (dollars in thousands)           | Budget   | Proposed | Budget    | Proposed |
| Expenditure By Program           | FY 12-13 | FY 13-14 | FY 12-13  | FY 13-14 |
| Strategic Area: Recreation and C | ulture   |          |           |          |
| Office of the Director           | 3,364    | 586      | 3         | 3        |
| Administration                   | 1,707    | 1,546    | 12        | 12       |
| Outreach Services                | 1,811    | 1,740    | 24        | 21       |
| Public Service                   | 40,019   | 44,695   | 374       | 383      |
| Support Services                 | 10,891   | 8,076    | 48        | 55       |
| Total Operating Expenditures     | 57,792   | 56,643   | 461       | 474      |

### **DIVISION COMMENTS**

The FY 2013-14 Proposed Budget assumes a Library Taxing District millage rate of 0.2993 mills and a tax roll of \$180.215 billion, which
generates \$51.241 million in ad valorem revenue; the Library also expects to receive \$1.5 million in state grants and \$647,000 in miscellaneous
revenues to include Library fines and fees, interest earnings, and other miscellaneous revenues