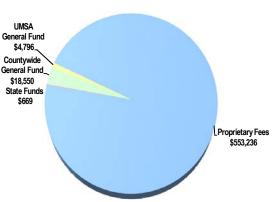

Expenditures by Activity

**Revenues by Source** 

(dollars in thousands)

### FINANCIAL SUMMARY

| (dollars in thousands)                   | Actual<br>FY 10-11 | Actual<br>FY 11-12 | -       | Proposed<br>FY 13-14 |
|------------------------------------------|--------------------|--------------------|---------|----------------------|
| Revenue Summary                          | 1110-11            | 1111-12            | 1112-15 | 1115-14              |
| General Fund Countywide                  | 10 202             | 14 616             | 17 / 17 | 10 550               |
| -                                        | 18,392             | 14,616             | 17,417  | 18,550               |
| General Fund UMSA                        | 5,110              | 4,623              | 4,423   | 4,796                |
| Carryover                                | 143,263            | 161,707            | 188,918 | 193,096              |
| PTP Sales Tax Revenue                    | 2,397              | 2,426              | 2,844   | 3,534                |
| Recyclable Material Sales                | 1,898              | 1,949              | 1,859   | 1,834                |
| Resource Recovery Energy<br>Sales        | 31,512             | 30,916             | 31,600  | 10,242               |
| Causeway Toll Revenues                   | 9,294              | 11,121             | 9,010   | 10,747               |
| Collection Fees and Charges              | 141,118            | 140,970            | 139,882 | 139,207              |
| Construction / Plat Fees                 | 2,674              | 2,302              | 0       | 597                  |
| Disposal Fees and Charges                | 99,549             | 110,049            | 111,143 | 108,143              |
| Interest/ Rate Stabilization             | 887                | 575                | 918     | 812                  |
| Reserve                                  | 007                | 515                | 310     | 012                  |
| Intradepartmental Transfers              | 27,710             | 22,909             | 18,163  | 0                    |
| Special Taxing Administration<br>Charges | 2,379              | 2,789              | 2,811   | 2,532                |
| Special Taxing District Revenue          | 19,426             | 19,933             | 24,374  | 24,308               |
| Storm Water Utility Fees                 | 15,690             | 15,570             | 33,929  | 30,695               |
| Telecommunications License               |                    | 10,010             | 00,020  | 00,000               |
| Fee                                      | 1,000              | 0                  | 0       | 0                    |
| Transfer Fees                            | 6,288              | 7,085              | 6,153   | 6,346                |
| Utility Service Fee                      | 22,500             | 21,692             | 21,023  | 21,153               |
| State Grants                             | 0                  | 0                  | 783     | 641                  |
| Mosquito State Grant                     | 23                 | 18                 | 18      | 18                   |
| FDOT Payment                             | 20                 | 4,335              | 4,200   | 0                    |
| Federal Funds                            | 1,443              | 181                | 4,200   | 0                    |
| Interagency Transfers                    | 2,628              | 4,042              | 3,828   | 0                    |
| Secondary Gas Tax                        | 2,020<br>5,991     | 4,042<br>5,943     | 5,991   | 0                    |
| Total Revenues                           | 561,172            | 585,831            | 629,323 | 577,251              |
|                                          | 501,172            | 505,051            | 023,323 | 511,251              |
| Operating Expenditures                   |                    |                    |         |                      |
| Summary                                  |                    |                    |         |                      |
| Salary                                   | 98,451             | 95,268             | 92,418  | 77,536               |
| Fringe Benefits                          | 32,278             | 26,765             | 21,092  | 24,231               |
| Court Costs                              | 33                 | 9                  | 16      | 19                   |
| Contractual Services                     | 146,907            | 151,320            | 163,030 | 163,955              |
| Other Operating                          | 40,848             | 29,410             | 58,368  | 35,490               |
| Charges for County Services              | 53,481             | 58,799             | 64,166  | 62,380               |
| Grants to Outside Organizations          | -6                 | 21                 | 21      | 21                   |
| Capital                                  | 5,022              | 4,106              | 28,562  | 32,931               |
| Total Operating Expenditures             | 377,014            | 365,698            | 427,673 | 396,563              |
| Non-Operating Expenditures               |                    |                    |         |                      |
| Summary                                  |                    |                    |         |                      |
| Transfers                                | 2,200              | 6,651              | 25,530  | 32,240               |
| Distribution of Funds In Trust           | 0                  | 0                  | 0       | 1,400                |
| Debt Service                             | 25,296             | 23,228             | 32,097  | 32,665               |
| Depreciation, Amortizations and          | 0                  | 313                | 0       | 0                    |
| Depletion                                |                    |                    |         |                      |
| Reserve                                  | 0                  | 0                  | 144,023 | 114,383              |
|                                          |                    |                    |         | -                    |