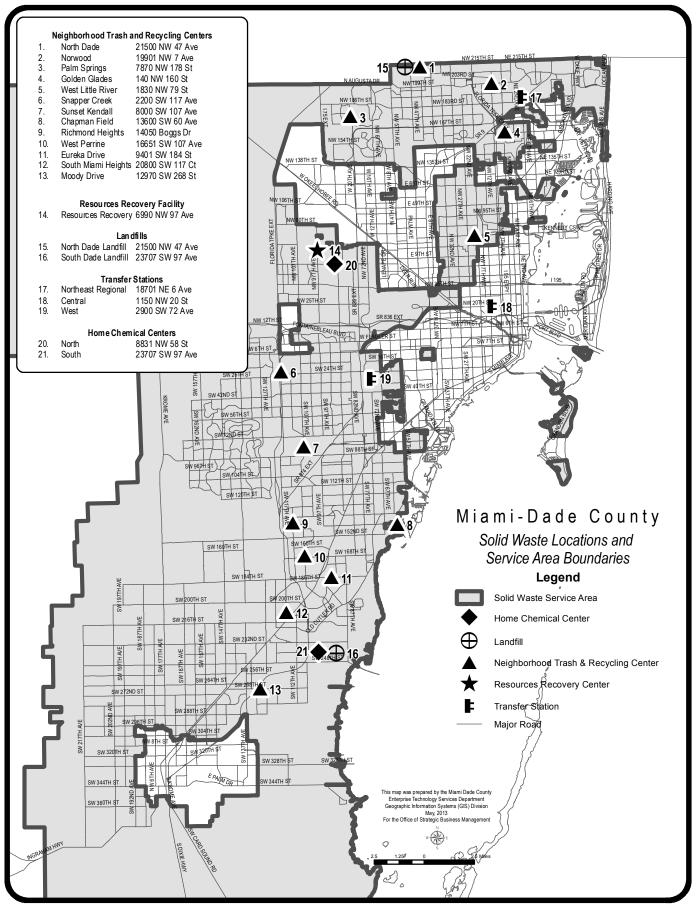

As part of the Transportation and Neighborhood and Infrastructure strategic areas, PWWM administers the planning, construction, and maintenance of a safe and efficient system of roads, bridges, drainage improvements, pathways, traffic signals, signs, and street lights; administers infrastructure maintenance, inspection, compliance, and improvement programs; implements all highway and neighborhood improvement projects included in the Capital Improvement Plan and Transportation Improvement Program; implements various public works projects in the Building Better Communities General Obligation Bond (BBC GOB) Program; administers toll collection on the Rickenbacker and Venetian Causeways; administers the Storm Water Utility and ensures the maximum possible amount of flood protection in the secondary drainage canal system by providing adequate chemical and mechanical maintenance of these and other drainage facilities; and provides environmentally sensitive mosquito control services. In addition, the Department provides a variety of waste management services for over 324,000 households, including garbage and trash collection and curbside collection of recyclable materials; operates 13 Trash and Recycling Centers (TRCs) in the WCSA; and provides waste transfer and disposal services countywide to municipalities and private haulers. PWWM is also responsible for the operation and management of three regional transfer stations and associated fleet, two operating landfills, and the Resources Recovery facility (one of the largest waste-to-energy facilities in the world) and a co-located ashfill. Other services provided include residential and commercial code enforcement, litter clean-up, transit bus stop litter collection, maintenance of two County-owned closed landfills and four closed cells, illegal dumping enforcement and removal, and storm debris removal. Additionally, PWWM has countywide responsibility for the regulation of waste collection, transportation of waste, and recycling activities.

### DIVISION: COLLECTION OPERATIONS

The Collection Operations Division provides residential and commercial garbage and trash collection; operates neighborhood Trash and Recycling Centers; and provides bulky waste pick-ups and illegal dumping removal.

### DIVISION: DISPOSAL OPERATIONS

The Disposal Operations Division is responsible for disposing of all waste that enters the system and maintaining disposal capacity; and managing three regional transfer stations, the North and South Dade Landfills, and the Resources Recovery ashfill.