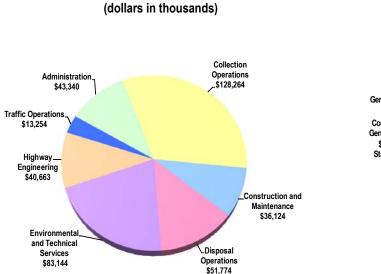

Expenditures by Activity

**Revenues by Source** 

(dollars in thousands)

|                                 | Total F       | unding   | Total Pos | sitions  |
|---------------------------------|---------------|----------|-----------|----------|
| (dollars in thousands)          | Budget        | Proposed | Budget    | Proposed |
| Expenditure By Program          | FY 12-13      | FY 13-14 | FY 12-13  | FY 13-14 |
| Strategic Area: Transportation  |               |          |           |          |
| Construction and Maintenance    | 16,320        | 4,248    | 143       | 108      |
| Highway Engineering             | 12,770        | 5,133    | 146       | 151      |
| Traffic Operations              | 25,137        | 13,254   | 135       | 170      |
| Strategic Area: Neighborhood ar | nd Infrastruc | ture     |           |          |
| Administration                  | 43,411        | 43,340   | 122       | 126      |
| Collection Operations           | 122,828       | 128,264  | 566       | 564      |
| Construction and Maintenance    | 32,126        | 31,876   | 281       | 280      |
| Disposal Operations             | 48,371        | 51,774   | 270       | 272      |
| Environmental and Technical     | 94,063        | 83,144   | 43        | 43       |
| Services                        |               |          |           |          |
| Highway Engineering             | 32,647        | 35,530   | 26        | 26       |
| Total Operating Expenditures    | 427,673       | 396,563  | 1,732     | 1,740    |