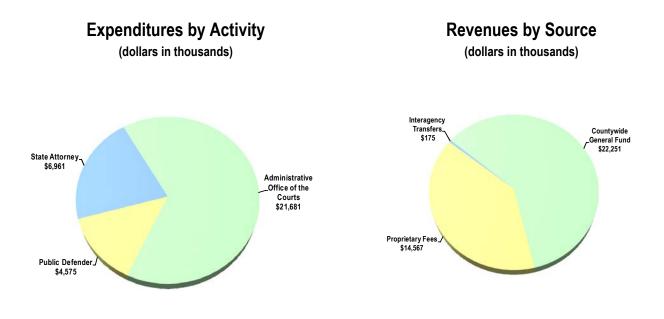

### FINANCIAL SUMMARY

|                                  | Actual   | Actual   | Budget   | Adopted  |
|----------------------------------|----------|----------|----------|----------|
| (dollars in thousands)           | FY 11-12 | FY 12-13 | FY 13-14 | FY 14-15 |
| Revenue Summary                  |          |          |          |          |
| General Fund Countywide          | 17,972   | 17,518   | 20,839   | 22,251   |
| Carryover                        | 2,940    | 3,117    | 3,319    | 3,613    |
| Court Fees                       | 8,586    | 8,929    | 8,729    | 8,729    |
| Court Standby Revenue            | 242      | 281      | 263      | 263      |
| Interest Income                  | 8        | 8        | 11       | 11       |
| Miscellaneous Revenues           | 0        | 0        | 0        | 349      |
| Process Server Fees              | 150      | 151      | 155      | 155      |
| Program Income                   | 1,782    | 1,753    | 1,666    | 1,447    |
| Recording Fee for Court          | 248      | 0        | 0        | 0        |
| Technology                       | 240      | 0        | 0        | 0        |
| Interagency Transfers            | 174      | 175      | 175      | 175      |
| Total Revenues                   | 32,102   | 31,932   | 35,157   | 36,993   |
| Operating Expenditures           |          |          |          |          |
| Summary                          |          |          |          |          |
| Salary                           | 12,274   | 12,164   | 13,161   | 13,191   |
| Fringe Benefits                  | 4,551    | 4,294    | 4,746    | 4,703    |
| Court Costs                      | 244      | 218      | 210      | 214      |
| Contractual Services             | 2,330    | 2,640    | 3,193    | 3,203    |
| Other Operating                  | 7,345    | 7,348    | 8,115    | 8,716    |
| Charges for County Services      | 711      | 468      | 654      | 768      |
| Grants to Outside Organizations  | 0        | 0        | 0        | 0        |
| Capital                          | 1,054    | 927      | 1,328    | 2,422    |
| Total Operating Expenditures     | 28,509   | 28,059   | 31,407   | 33,217   |
| Non-Operating Expenditures       |          |          |          |          |
| Summary                          |          |          |          |          |
| Distribution of Funds In Trust   | 0        | 0        | 0        | 0        |
| Debt Service                     | 476      | 453      | 574      | 574      |
| Depreciation, Amortizations and  | 0        | 0        | 0        | 0        |
| Depletion                        |          |          |          |          |
| Reserve                          | 0        | 0        | 3,176    | 3,202    |
| Total Non-Operating Expenditures | 476      | 453      | 3,750    | 3,776    |

|                               | Total F  | unding   | Total Pos | sitions  |
|-------------------------------|----------|----------|-----------|----------|
| (dollars in thousands)        | Budget   | Adopted  | Budget    | Adopted  |
| Expenditure By Program        | FY 13-14 | FY 14-15 | FY 13-14  | FY 14-15 |
| Strategic Area: Public Safety |          |          |           |          |
| Administrative Office of the  | 21,387   | 21,681   | 267       | 267      |
| Courts                        |          |          |           |          |
| Public Defender               | 3,275    | 4,575    | 0         | 0        |
| State Attorney                | 6,745    | 6,961    | 12        | 12       |
| Total Operating Expenditures  | 31,407   | 33,217   | 279       | 279      |