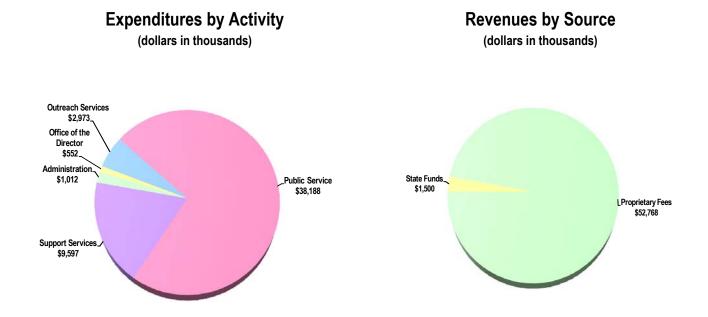

|                                  | Total F  | unding   | Total Positions |          |  |
|----------------------------------|----------|----------|-----------------|----------|--|
| (dollars in thousands)           | Budget   | Adopted  | Budget          | Adopted  |  |
| Expenditure By Program           | FY 13-14 | FY 14-15 | FY 13-14        | FY 14-15 |  |
| Strategic Area: Recreation and C | ulture   |          |                 |          |  |
| Office of the Director           | 551      | 552      | 3               | 3        |  |
| Administration                   | 1,435    | 1,012    | 12              | 7        |  |
| Outreach Services                | 1,960    | 2,973    | 20              | 29       |  |
| Public Service                   | 37,632   | 38,188   | 359             | 309      |  |
| Support Services                 | 7,218    | 9,597    | 51              | 64       |  |
| Total Operating Expenditures     | 48,796   | 52,322   | 445             | 412      |  |