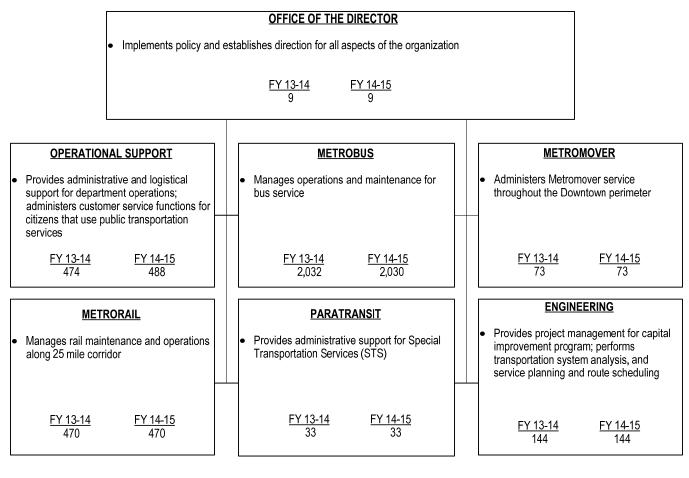

### TABLE OF ORGANIZATION

\*The FY 2014-15 total number of full-time equivalent positions is 3,515 \*\* The position count has been updated to reflect a departmental reorganization in FY 2013-14

### DIVISION: OFFICE OF THE DIRECTOR

The Office of the Director is responsible for the overall direction of Metrobus, Metrorail, Metromover, Paratransit, and related support services.

- Implements transportation services for Miami-Dade County residents and visitors
- Coordinates community outreach and provides market analysis
- Represents the Department to stakeholders including the Citizens' Independent Transportation Trust (CITT)
- Implements People's Transportation Plan (PTP) initiatives

### DIVISION: ENGINEERING

The Engineering Division is responsible for transportation system analysis, planning and development of the capital program, and project management activities.

- Manages long-term system planning and station area development
- Manages guideway, systems, station, rehabilitation, and fixed facility construction
- · Responsible for project scheduling and cost control, contract administration, and project configuration management
- Responsible for design and construction of capital projects
- Responsible for testing and acceptance of new systems and installations, as well as systems compliance
- Responsible for right-of-way acquisition, utilities relocation, and survey of right-of-way administration; negotiates transit developments
- Produces quality assurance and control criteria for project management and system development
- Responsible for traction power, communications, signals, and fare collection design, installation and maintenance
- Provides route scheduling, service planning, and ridership analysis

### **DIVISION: METROBUS**

The Metrobus Division is responsible for bus operations and bus maintenance.

- Provides maintenance services for bus fleet
  - Manages bus operations
- Implements policy and procedures to enhance the efficiency and effectiveness of operations and maintenance activities

### DIVISION: METROMOVER

The Metromover Division is responsible for Metromover operations and maintenance.

- Provides maintenance to Metromover cars
- Provides support for Metromover operations
- Implements policy and procedures to enhance the efficiency and effectiveness of operations and maintenance activities

### **DIVISION: METRORAIL**

The Metrorail Division is responsible for Metrorail operations and maintenance.

- Manages train operations
- Provides maintenance for rail cars
- Performs all transit structural inspection and engineering analysis of Metrorail and Metromover guideways and station facilities
- Implements policy and procedures to enhance the efficiency and effectiveness of operations and maintenance activities .

### **DIVISION: OPERATIONAL SUPPORT**

The Operational Support Division is responsible for providing administrative and logistical support to the Department.

- Manages accounting, budget, personnel, and procurement functions •
- Oversees Information Technology (IT) projects and systems as well as policy and procedures regarding IT use
- Manages joint development
- Provides marketing services including advertising, promotions, graphic design, media relations, and market analysis
- Directs labor relations and ensures compliance with the Americans with Disabilities Act and other federal, state, and local laws and regulations
- Develops and implements policy for comprehensive, integrated, and coordinated transit safety and security programs •

### **DIVISION: PARATRANSIT**

The Paratransit Division is responsible for administering Special Transportation Services (STS) for the elderly and individuals with disabilities.

• Administers Paratransit operations