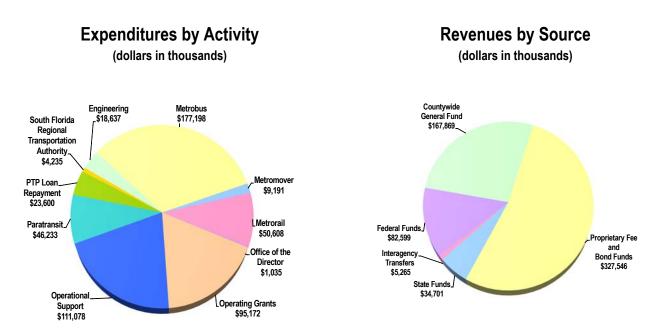

|                                | Total F  | unding   | Total Pos | sitions  |
|--------------------------------|----------|----------|-----------|----------|
| (dollars in thousands)         | Budget   | Adopted  | Budget    | Adopted  |
| Expenditure By Program         | FY 13-14 | FY 14-15 | FY 13-14  | FY 14-15 |
| Strategic Area: Transportation |          |          |           |          |
| Engineering                    | 18,002   | 18,637   | 144       | 144      |
| Metrobus                       | 179,454  | 177,198  | 2,032     | 2,030    |
| Metromover                     | 4,945    | 9,191    | 73        | 73       |
| Metrorail                      | 43,202   | 50,608   | 470       | 470      |
| Office of the Director         | 1,012    | 1,035    | 9         | 9        |
| Operating Grants               | 93,638   | 95,172   | 0         | 0        |
| Operational Support            | 100,868  | 111,078  | 474       | 488      |
| Paratransit                    | 34,187   | 46,233   | 33        | 33       |
| PTP Loan Repayment             | 20,668   | 23,600   | 0         | 0        |
| South Florida Regional         | 4,235    | 4,235    | 0         | 0        |
| Transportation Authority       |          |          |           |          |
| Total Operating Expenditures   | 500,211  | 536,987  | 3,235     | 3,247    |

### FINANCIAL SUMMARY

| (dollars in thousands)           | Actual   | Actual   | -        | Adopted  |
|----------------------------------|----------|----------|----------|----------|
|                                  | FY 11-12 | FY 12-13 | FY 13-14 | -Y 14-15 |
| Revenue Summary                  | 450 707  | 400 400  | 407.000  | 407.000  |
| General Fund Countywide          | 156,707  | 162,190  |          | 167,869  |
| Local Option Gas Tax             | 0        | 0        | 17,689   | 17,481   |
| Airport Charges                  | 0        | 0        | 147      | 0        |
| Bond Proceeds                    | 0        | 0        | 19,947   | 0        |
| Carryover                        | 0        | 0        | 0        | 10,920   |
| Contract Service                 | 0        | 0        | 1,287    | 0        |
| Other Revenues                   | 7,686    | 11,581   | 9,400    | 10,183   |
| PTP Sales Tax Revenue            | 131,834  | 159,336  | ,        | 174,181  |
| Transit Fares and Fees           | 109,129  | 111,290  |          | 114,781  |
| State Grants                     | 6,694    | 8,384    | 14,852   | 13,520   |
| State Operating Assistance       | 18,849   | 18,951   | 19,364   | 20,515   |
| Other                            | 666      | 666      | 666      | 666      |
| Federal Funds                    | 6,983    | 0        | 6,983    | 11,560   |
| Federal Grants                   | 0        | 0        | 63,656   | 71,039   |
| Transfer From Other Funds        | 0        | 0        | 784      | 784      |
| Federal Grants                   | 0        | 0        | 0        | 979      |
| Interagency Transfers            | 0        | 0        | 0        | 3,502    |
| Total Revenues                   | 438,548  | 472,398  | 586,956  | 617,980  |
| Operating Expenditures           |          |          |          |          |
| Summary                          |          |          |          |          |
| Salary                           | 183,270  | 185,155  | ,        | 185,730  |
| Fringe Benefits                  | 42,316   | 46,503   | 44,669   | '        |
| Court Costs                      | 7        | 11       | 17       | 40       |
| Contractual Services             | 39,264   | 61,585   | 44,900   | 81,157   |
| Other Operating                  | 123,965  | 97,665   | 232,934  |          |
| Charges for County Services      | 0        | 9,969    | 0        | 12,808   |
| Grants to Outside Organizations  | 4,235    | 4,235    | 4,235    | 4,235    |
| Capital                          | 0        | 186      | 0        | 196      |
| Total Operating Expenditures     | 393,057  | 405,309  | 500,211  | 536,987  |
| Non-Operating Expenditures       |          |          |          |          |
| Summary                          |          |          |          |          |
| Transfers                        | 0        | 10,862   | 784      | 976      |
| Distribution of Funds In Trust   | 0        | 0        | 0        | 0        |
| Debt Service                     | 39,201   | 55,002   | 80,071   | 79,354   |
| Depreciation, Amortizations and  | 0        | 0        | 0        | 0        |
| Depletion                        |          |          |          |          |
| Reserve                          | 0        | 0        | 5,890    | 663      |
| Total Non-Operating Expenditures | 39,201   | 65,864   | 86,745   | 80,993   |