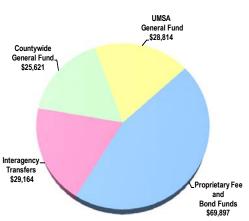

oo Miami). The Department attracts regional, national and international events, including equestrian, track and field, and professional tennis tournaments at the Crandon Park Tennis Center. The Department also manages roadway landscape maintenance; roadside tractor safety mowing; lot clearing services contracts; and the installation of trees, palms, and landscaping to provide aesthetic enhancements, through support of the Neat Streets Miami Board.

The Department coordinates many activities with a variety of stakeholders including residents, homeowners' associations, community councils, municipalities, various groups involved in sports and recreational development, environmental groups, community-based organizations, and other local and neighborhood groups.



# FY 2015-16 Adopted Budget



**Revenues by Source** 

(dollars in thousands)

## TABLE OF ORGANIZATION

| Γ | OFFICE OI                                                                                                                                                                                                                                                                                            | F THE          | IE DIRECTOR                                                                                                                                                                                                                                                                                                                                                                               |
|---|--------------------