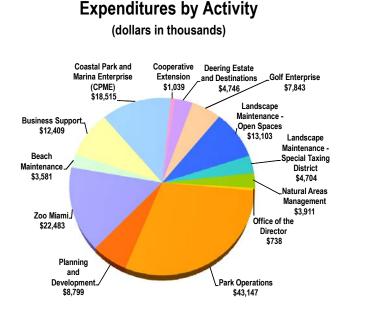

Zoological Park and Gardens (Zoo Miami). The Department attracts regional, national and international events, including equestrian, track and field, and professional tennis tournaments at the Crandon Park Tennis Center. The Department also manages roadway landscape maintenance; roadside tractor safety mowing; lot clearing services contracts; and the installation of trees, palms, and landscaping to provide aesthetic enhancements, through support of the Neat Streets Miami Board.

The Department coordinates many activities with a variety of stakeholders including residents, homeowners' associations, community councils, municipalities, various groups involved in sports and recreational development, environmental groups, community-based organizations, and other local and neighborhood groups.



# FY 2015-16 Adopted Budget



**Revenues by Source** 

(dollars in thousands)

## TABLE OF ORGANIZATION

| Γ | OFFICE OI                                                                                                                                                                                                                                                                                            | F THE          | IE DIRECTOR