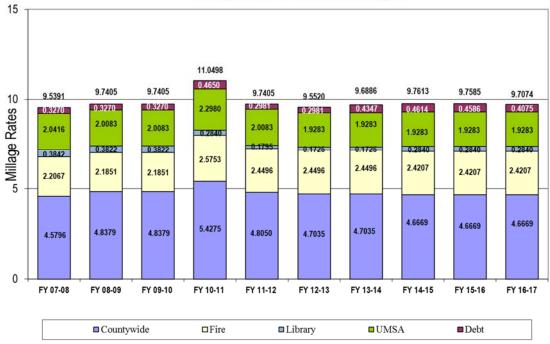

Unmet Operating Needs \$120 million
Unfunded Capital Projects \$18.053 billion

The FY 2016-17 Adopted Budget is balanced using the same tax (millage) rates as adopted for FY 2015-16 and is three percent higher than the FY 2015-16 Adopted Budget. The chart below illustrates the combined tax (millage) rates for the last 10 years.

# Countywide, Fire Rescue District, Library, and UMSA Operating Millages and Voted Debt Millages

The FY 2016-17 Adopted Budget adds 623 positions, with a net change of 602 more positions than the FY 2015-16 Adopted Budget. The table on the next page summarizes the budget and position changes by department.