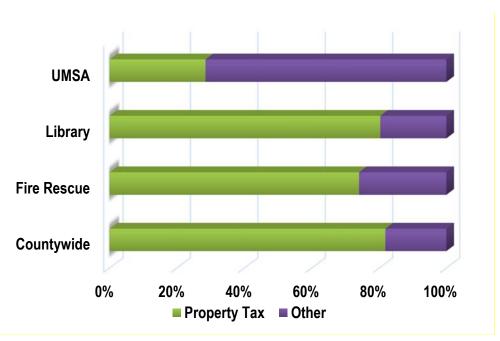

## **MILLAGE RATES AND REVENUES COMPARISON**

|                          | FY 2016-17      | FY 20           | 17-18          |
|--------------------------|-----------------|-----------------|----------------|
| TAXING JURISDICTION      | MILLAGE         | MILLAGE         | PERCENT CHANGE |
| COUNTYWIDE               | 4.6669          | 4.6669          | 0.00%          |
| FIRE RESCUE              | 2.4207          | 2.4207          | 0.00%          |
| LIBRARY                  | 0.2840          | 0.2840          | 0.00%          |
| UMSA                     | 1.9283          | 1.9283          | 0.00%          |
| TOTAL OPERATING MILLAGES | 9.2999          | 9.2999          | 0.00%          |
| REVENUES                 | \$1,622,594,000 | \$1,756,643,000 | 8.26%          |

# LESS THAN 25% OF TOTAL PROPERTY TAXES COLLECTED IN MIAMI-DADE FUND COUNTY PROVIDED SERVICES

Not all Miami-Dade County services are paid for with your property-tax dollars. Here's a sampling of a few services and how they are funded:

## FUNDED BY PROPERTY TAXES:

- Large regional parks
- Some smaller local parks\*
- Specialized police and fire services
- Local police in some areas\*
- ✓ Fire-rescue in most areas\*\*
- ✓ Libraries in most areas\*\*
- Jails for the entire county

- Animal shelter for the entire county
- ✓ Upkeep of major roads and all traffic signals
- Metromover, Metrorail and 95 bus routes\*\*\*
- Grants to community groups that provide social services and cultural programs
- Jackson Hospitals \*\*\*
- Some construction projects, especially those approved by voters