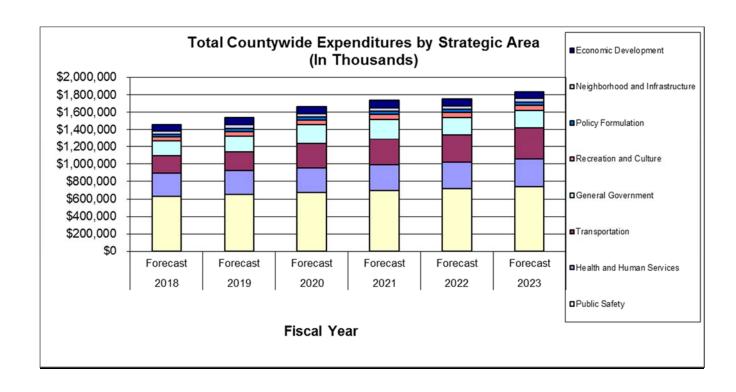

Also included is an overall five-year financial forecast for our tax-supported funds and major proprietary enterprises. The five-year financial forecast is not intended to be a multi-year budget, but rather a fiscal outlook based on current economic growth assumptions, state legislation, and anticipated cost increases. The forecast reflects continuation of the current levels of service and includes contributions to the Emergency Contingency Reserve to reach the target balance of \$100 million by FY 2020-21. However, because of the pending constitutional amendment increasing the homestead exemption value, combined with weakened performance of non-ad valorem revenues and an anticipated slowdown in property tax value growth, this forecast is no longer balanced for the General Fund nor the Fire Rescue District beginning in FY 2019-20. In the coming months and years, difficult decisions will have to be made should Florida voters approve this constitutional amendment.