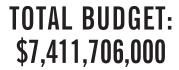

## **\$7.412 billion**

\$2.433 billion \$4.979 billion

\$2.620 billion \$2.35 billion

\$23.734 billion

\$73 million \$10.083 billion

The FY 2017-18 Adopted Budget is balanced using the same operating tax (millage) rates as adopted for FY 2016-17 and is 2.3 percent higher than the FY 2016-17 Adopted Budget. The debt service millage rates are the same as adopted for FY 2016-17. The chart below illustrates the combined tax (millage) rates for the last 10 years.