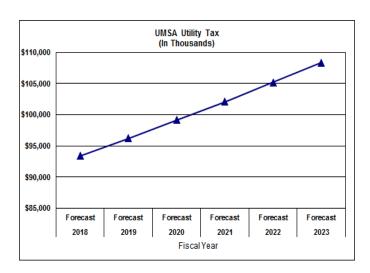

Also included is an overall five-year financial forecast for our tax-supported funds and major proprietary enterprises. The five-year financial forecast is not intended to be a multi-year budget, but rather a fiscal outlook based on current economic growth assumptions, state legislation, and anticipated cost increases. The forecast reflects continuation of the current levels of service and includes contributions to the Emergency Contingency Reserve to reach the target balance of \$100 million by FY 2020-21. However, because of the pending constitutional amendment increasing the homestead exemption value, combined with weakened performance of non-ad valorem revenues and an anticipated slowdown in property tax value growth, this forecast is no longer balanced for the General Fund nor the Fire Rescue District beginning in FY 2019-20. In the coming months and years, difficult decisions will have to be made should Florida voters approve this constitutional amendment.