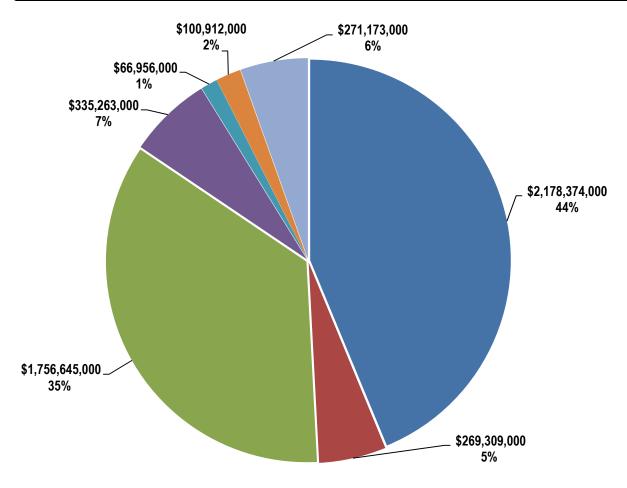

## **COUNTY OPERATING REVENUES**

EXCLUDING INTER-AGENCY TRANSFERS

|   |                           | А                | CTUAI | .s               |    | В                | UDGI | ĒΤ               |    |
|---|---------------------------|------------------|-------|------------------|----|------------------|------|------------------|----|
|   | FUNDING SOURCE            | FY 2014-15       | %     | FY 2015-16       | %  | FY 2016-17       | %    | FY 2017-18       | %  |
|   | PROPRIETARY               | \$ 3,197,847,000 | 57    | \$ 3,213,702,000 | 56 | \$ 2,151,836,000 | 44   | \$ 2,178,374,000 | 44 |
|   | FEDERAL & STATE GRANTS    | \$ 272,790,000   | 5     | \$ 286,703,000   | 5  | \$ 287,171,000   | 6    | \$ 290,223,000   | 5  |
| * | PROPERTY TAX              | \$ 1,371,878,000 | 24    | \$ 1,480,531,000 | 26 | \$ 1,622,594,000 | 33   | \$ 1,756,645,000 | 35 |
|   | SALES TAX                 | \$ 333,462,000   | 6     | \$ 367,395,000   | 6  | \$ 368,713,000   | 8    | \$ 335,263,000   | 7  |
|   | GAS TAXES                 | \$ 69,812,000    | 1     | \$ 69,638,000    | 1  | \$ 66,077,000    | 1    | \$ 66,956,000    | 1  |
|   | MISC. STATE REVENUES      | \$ 95,364,000    | 2     | \$ 101,595,000   | 2  | \$ 99,596,000    | 2    | \$ 100,912,000   | 2  |
|   | MISCELLANEOUS             | \$ 271,771,000   | 5     | \$ 272,448,000   | 5  | \$ 269,426,000   | 6    | \$ 271,173,000   | 5  |
|   | TOTAL OPERATING<br>Budget | \$ 5,612,924,00  | 00    | \$ 5,792,012,00  | 00 | \$ 4,865,413,0   | 00   | \$ 4,978,632,00  | 00 |
|   | TOTAL EMPLOYEES           | 25,427           |       | 26,199           |    | 26,801           |      | 27,200           |    |