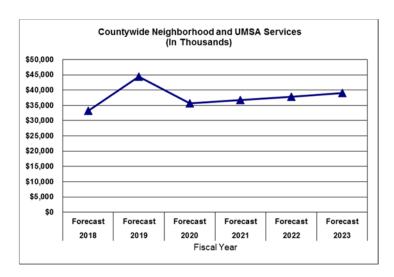

Also included is an overall five-year financial forecast for our tax-supported funds and major proprietary enterprises. The five-year financial forecast is not intended to be a multi-year budget, but rather a fiscal outlook based on current economic growth assumptions, state legislation, and anticipated cost increases. The forecast reflects continuation of the current levels of service and includes contributions to the Emergency Contingency Reserve to reach the target balance of \$100 million by FY 2020-21. However, because of the pending constitutional amendment increasing the homestead exemption value, combined with weakened performance of non-ad valorem revenues and an anticipated slowdown in property tax value growth, this forecast is no longer balanced for the General Fund nor the Fire Rescue District beginning in FY 2019-20. In the coming months and years, difficult decisions will have to be made should Florida voters approve this constitutional amendment.