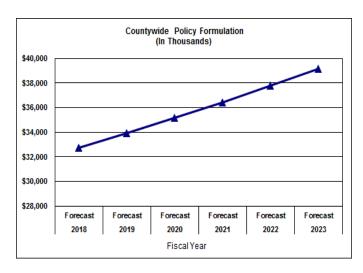

Also included is an overall five-year financial forecast for our tax-supported funds and major proprietary enterprises. The five-year financial forecast is not intended to be a multi-year budget, but rather a fiscal outlook based on current economic growth assumptions, state legislation, and anticipated cost increases. The forecast reflects continuation of the current levels of service and includes contributions to the Emergency Contingency Reserve to reach the target balance of \$100 million by FY 2020-21. However, because of the pending constitutional amendment increasing the homestead exemption value, combined with weakened performance of non-ad valorem revenues and an anticipated slowdown in property tax value growth, this forecast is no longer balanced for the General Fund nor the Fire Rescue District beginning in FY 2019-20. In the coming months and years, difficult decisions will have to be made should Florida voters approve this constitutional amendment.