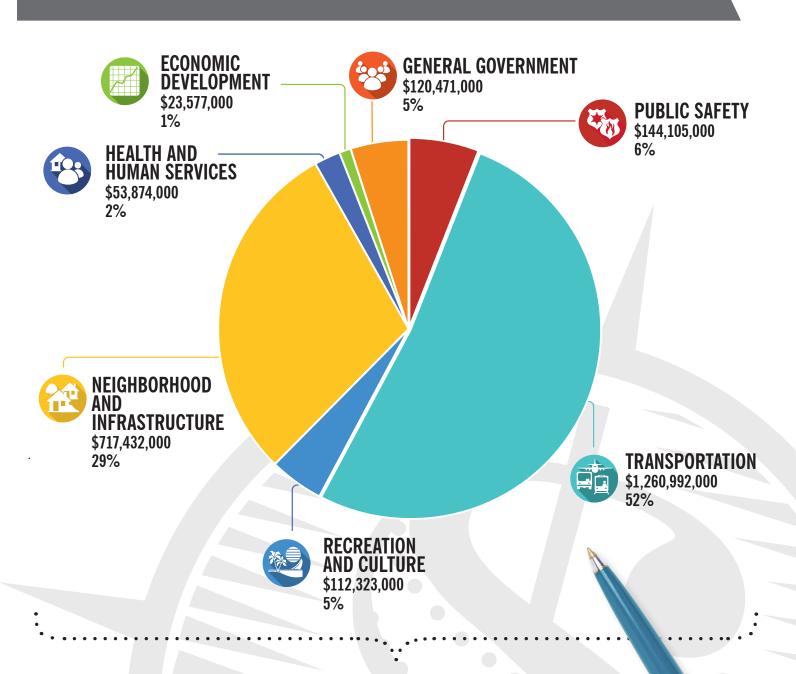

# OPERATING BUDGET BY SOURCE: \$4,978,632,000

## YOUR DOLLAR AT WORK

Health & Human Services **10¢** 

Policy / Administration

- Professional death investigation and toxicology services together with education, consultation and research for local and national medical, legal, academic, and law enforcement communities
- 123,000 emergency shelter spaces available
- Specialized response capabilities for every type of Fire Rescue emergency, including Air Rescue, Aircraft Rescue Fire Fighting (ARFF), Maritime Rescue, Technical Rescue, Urban Search and Rescue, Anti-Venom, and Hazardous Materials
- Replacing all firefighter self-contained breathing apparatus
- Specialized units for every type of Police emergency, including Aviation and Marine Patrol, Motor Unit, Canine Unit, Bomb Disposal Unit, Special Response Team, and targeted crime units, such as, Narcotics, Robbery, Gangs, Economic, and Organized Crimes
- · Care and custody of 4,000 inmates daily
- Hiring Firefighters, Police Officers and Correctional Officers to replace those positions that will become vacant, add new Fire Rescue service and 65 additional police officers
- Replacing 464 frontline Police vehicles
- Deploying up to 1,500 Body Worn Cameras to all patrol officers, supervisors and specialty units
- · Procuring a new Computer Automated Dispatch (CAD) system for Police and Fire
- Referring more than 2,500 juveniles to diversion and prevention programs and processing approximately 1,100 civil citations

## 🖎 NEIGHBORHOOD AND INFRASTRUCTURE **22¢**

- Performing between 25,000 and 27,000 spay/neuter surgeries and rabies vaccines
- Issuing 210,000 dog licenses
- Facilitating 9,000 animal adoptions, 4,000 rescues, 1,660 returns to owners, 10,000 trap and releases from the animal shelter and 28,000 animals taken in by the Pet Adoption and Protection Center
- Operating and maintaining causeways, bridges, roads, traffic signals, canals and storm drains
- Curbside pickup of garbage and bulky waste to more than 340,000 households
- Providing more than 350,000 households with residential curbside recycling
- Collecting over 136,000 tons at neighborhood Trash and Recycling Centers
- Serving more than 5,900 patrons at Home Chemical and Recycling Centers
- Providing full range of mosquito control activities including education and outreach, abatement (larviciding and adulticiding programs), mosquito population surveillance, and enforcement of industry standard protocols
- Processing over 48,000 construction permit applications and perform inspections to ensure compliance with Miami-Dade County's Code
- Administering and implementing the Comprehensive Development Master Plan and its policies for sound growth management
- Purchasing and preserving environmentally endangered lands as well as enforcement action concerning uplands and wetlands violations
- Developing a resilience plan for impacts of climate change by developing an enhanced capital plan and facilitating education and outreach on the subject
- Maintaining right-of-ways, sidewalks, and street signs
- Performing grounds maintenance on County right-of-way along roadsides and medians and maintaining 2,300 natural area acres
- Operating over 7,600 summer camps, 1,400 after school programs, and 12,400 Learn to Swim registrations at County owned parks

## RECREATION AND CULTURE 5¢

- 270 parks, including golf courses, six marinas, 17 miles of beaches, sports fields, swimming pools and recreation centers
- World class attractions like ZooMiami and Deering Estate visited by more than 1
  million visitors a year and operation of the Ronald Reagan Equestrian Center
- Providing cultural support to renowned cultural facilities such as Pérez Art
  Museum Miami, HistoryMiami, Vizcaya Museum and Gardens, Patricia and Phillip
  Frost Museum of Science, Adrienne Arsht Center for the Performing Arts, Fairchild
  Tropical Botanic Garden, and Miami Children's Museum
- Grants to more than 550 community cultural groups each year offering dance, theater, music, art and festivals, generating more than \$1.43 billion annually in local economic activity by the arts and culture sector, supporting nearly 41,000 full-time jobs, and drawing audiences of more than 15 million people
- Managing 50 Library branch locations, two bookmobiles and two YOUmedia Miami and YOUmake Miami locations and the TechnoBus mobile computer learning center that serve approximately 2.5 million residents and more than 6 million visitors each year
- Providing access to a collection of more than 5.5 million books and materials, including 242,000 audio books or e-books, seven million downloadable songs, and 272 digital magazines, with more being added the forthcoming year, and access to 1,893 public computers and tablets/laptops with Wi-Fi at every location
- · Presenting art exhibitions and a local author series
- Providing 3,350 hours of one-on-one tutoring for grades K-12 throughout 18 library branches
- Distributing 17,000 Golden Ticket Arts Guides and more than 18,000 tickets sold through the Culture Shock Miami program
- Over 240,000 in attendance and 1,108 active performances/rentals in the five county-owned facilities — South Miami-Dade Cultural Arts Center, Miami-Dade County Auditorium, Joseph Caleb Auditorium, and the African Heritage Cultural Arts Center

## TRANSPORTATION 21¢

- 28.2 million revenue miles of Metrobus and 1.2 million revenue miles of Metromover, 8 million revenue miles of Metrorail and 14.2 million revenue miles of Special Transportation Services (STS)
- Servicing 109 airlines, 45.5 million passengers, and 2.3 million tons of cargo annually at Miami International Airport
- Serving 5.3 million passengers, 18 cruise lines, 42 cruise ships and 9 million tons of cargo at Port Miami
- Expanding and improving the Advanced Traffic Management System (ATMS) to provide real time data collection, adaptive controls, and traffic monitoring for efficient traffic movement and congestion management

## 😂 HEALTH AND HUMAN SERVICES 10¢

- Providing more than 943.000 meals served to the elderly
- Serving 168 at-risk youth by Foster Grandparents
- Providing assistance with filing benefit claims to 970 Veterans
- Supporting more than 8,000 beds for homeless individuals and families within the Homeless Continuum of Care guidelines
- Providing shelter and advocacy services to more than 2,000 survivors of domestic violence
- Caring for more than 7,570 children under 6 years old through the Head Start and Early Head Start programs

## 👺 GENERAL GOVERNMENT **7**¢

- Conducting elections that are accurate, convenient, and accessible to more than 1.4 million eligible voters
- Answering more than 1.3 million calls a year and provide access to information and services through the 311 Answer Center
- Broadcasting on Miami-Dade TV and Miami-Dade TV On Demand original informational and public service programming, including over 400 hours of live broadcast
- Providing customer and employee portal self-services and on-line internal communication tools
- Operating and maintaining more than six million square feet of office, data center, court, and warehouse spaces
- Operating two chilled water plants and power distribution sub-station
- Maintaining 918 active contracts for goods and services
- Maintaining 8,100 light and heavy vehicles at 19 repair facilities and 29 fueling stations
- Managing the County's strategic planning process, organizational and process analyses and resource allocation process
- Providing centralized accounting, cash management, financial and debt management services, tax collection, and the collection of delinquent accounts for various County departments
- Managing an average \$3.6 billion financial portfolio
- Promoting fairness and equal opportunity in employment, housing, public accommodations, credit and financing practices, family leave and domestic violence leave
- Promoting a transparent government investigating and preventing fraud, waste, mismanagement, and abuse of power in county projects, programs or contracts
- Supporting approximately 27,200 employees, providing recruitment, payroll, labor relations, compensation, benefits, training and employment development

## ECONOMIC DEVELOPMENT 3¢

- Promoting International trade by supporting inbound missions and arranging business matchmaking meetings to see Miami-Dade as a global gateway
- Promoting the film and entertainment industry through support and incentives
- Administering the Qualified Target Industry and Targeted Jobs Incentive Fund, two local economic development programs
- Promoting economic security and dignity by enforcing the Wage Theft Program, which eliminates the underpayment and nonpayment of wages earned by employees working in Miami-Dade County
- Helping small and local businesses thrive with mentorship programs and other opportunities
- Providing assistance to over 400 first-time low-to-moderate income homebuyers with closing cost and down payment assistance
- Providing training and employment opportunities through the Employ Miami-Dade initiative

## POLICY/ADMINISTRATION 1¢

 Offering community leadership through the Office of the Mayor, Board of County Commissioners, and the County Attorney's Office

FY 2017-18 Adopted Budget and Multi-Year Capital Plan totals \$23.734 billion and includes 469 capital projects across all strategic areas. The Adopted Budget and Multi-Year Capital Plan is budgeted at \$2.433 billion. Below is the breakdown of the FY 2017-18 Adopted Capital budget by strategic area.