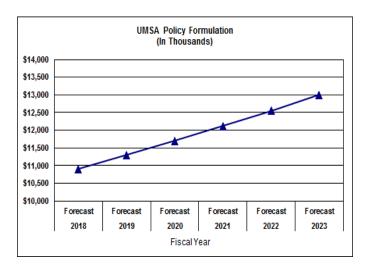

Also included is an overall five-year financial forecast for our tax-supported funds and major proprietary enterprises. The five-year financial forecast is not intended to be a multi-year budget, but rather a fiscal outlook based on current economic growth assumptions, state legislation, and anticipated cost increases. The forecast reflects continuation of the current levels of service and includes contributions to the Emergency Contingency Reserve to reach the target balance of \$100 million by FY 2020-21. However, because of the pending constitutional amendment increasing the homestead exemption value, combined with weakened performance of non-ad valorem revenues and an anticipated slowdown in property tax value growth, this forecast is no longer balanced for the General Fund nor the Fire Rescue District beginning in FY 2019-20. In the coming months and years, difficult decisions will have to be made should Florida voters approve this constitutional amendment.