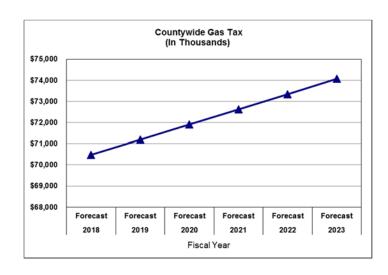

## TABLE OF CONTENTS (cont'd)

| Capital Revenue Summary by Source                                 | 294 |
|-------------------------------------------------------------------|-----|
| Capital Expenditure Summary by Strategic Area                     | 298 |
| Capital Budget                                                    |     |
| Capital Outlay Reserve                                            |     |
| Capital Unfunded Project Summary by Strategic Area and Department |     |
| Resilience Initiatives                                            |     |
| Resilience Capital Projects                                       |     |
| Community-based Organizations Funding                             |     |
| Gas Tax Revenue                                                   |     |
| Transient Lodging and Food and Beverage Taxes                     | 364 |
| Quality Neighborhood Improvement Program (QNIP)                   |     |
| Revenue Capacity                                                  |     |
| Debt Capacity                                                     | 368 |
| Ratios of Outstanding Debt by Type                                |     |
| Miami-Dade County Outstanding Debt                                |     |
| Outstanding Long-Term Liabilities                                 |     |
| Financial Note 8 Long-Term Debt                                   |     |
| Strategic Plan Objectives                                         |     |
| ACRONYMS, GLOSSARY, AND INDEX                                     | 389 |

## **COUNTY OPERATING REVENUES**

EXCLUDING INTER-AGENCY TRANSFERS

|   |                           | А                | CTUAI | .s               |    | В                | UDGI | ĒΤ               |    |
|---|---------------------------|------------------|-------|------------------|----|------------------|------|------------------|----|
|   | FUNDING SOURCE            | FY 2014-15       | %     | FY 2015-16       | %  | FY 2016-17       | %    | FY 2017-18       | %  |
|   | PROPRIETARY               | \$ 3,197,847,000 | 57    | \$ 3,213,702,000 | 56 | \$ 2,151,836,000 | 44   | \$ 2,178,374,000 | 44 |
|   | FEDERAL & STATE GRANTS    | \$ 272,790,000   | 5     | \$ 286,703,000   | 5  | \$ 287,171,000   | 6    | \$ 290,223,000   | 5  |
| * | PROPERTY TAX              | \$ 1,371,878,000 | 24    | \$ 1,480,531,000 | 26 | \$ 1,622,594,000 | 33   | \$ 1,756,645,000 | 35 |
|   | SALES TAX                 | \$ 333,462,000   | 6     | \$ 367,395,000   | 6  | \$ 368,713,000   | 8    | \$ 335,263,000   | 7  |
|   | GAS TAXES                 | \$ 69,812,000    | 1     | \$ 69,638,000    | 1  | \$ 66,077,000    | 1    | \$ 66,956,000    | 1  |
|   | MISC. STATE REVENUES      | \$ 95,364,000    | 2     | \$ 101,595,000   | 2  | \$ 99,596,000    | 2    | \$ 100,912,000   | 2  |
|   | MISCELLANEOUS             | \$ 271,771,000   | 5     | \$ 272,448,000   | 5  | \$ 269,426,000   | 6    | \$ 271,173,000   | 5  |
|   | TOTAL OPERATING<br>Budget | \$ 5,612,924,00  | 00    | \$ 5,792,012,00  | 00 | \$ 4,865,413,0   | 00   | \$ 4,978,632,00  | 00 |
|   | TOTAL EMPLOYEES           | 25,427           |       | 26,199           |    | 26,801           |      | 27,200           |    |