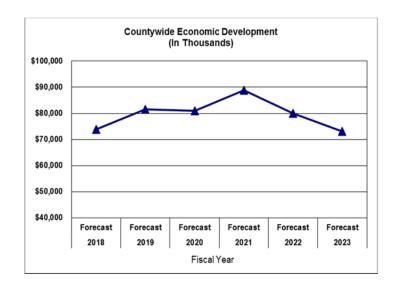

Also included is an overall five-year financial forecast for our tax-supported funds and major proprietary enterprises. The five-year financial forecast is not intended to be a multi-year budget, but rather a fiscal outlook based on current economic growth assumptions, state legislation, and anticipated cost increases. The forecast reflects continuation of the current levels of service and includes contributions to the Emergency Contingency Reserve to reach the target balance of \$100 million by FY 2020-21. However, because of the pending constitutional amendment increasing the homestead exemption value, combined with weakened performance of non-ad valorem revenues and an anticipated slowdown in property tax value growth, this forecast is no longer balanced for the General Fund nor the Fire Rescue District beginning in FY 2019-20. In the coming months and years, difficult decisions will have to be made should Florida voters approve this constitutional amendment.