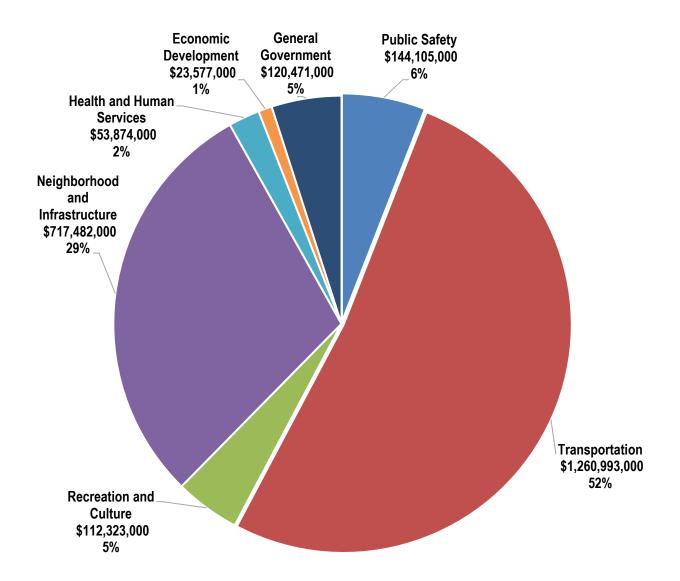

## POLICY/ADMINISTRATION 1¢

 Offering community leadership through the Office of the Mayor, Board of County Commissioners, and the County Attorney's Office

FY 2017-18 Adopted Budget and Multi-Year Capital Plan totals \$23.734 billion and includes 469 capital projects across all strategic areas. The Adopted Budget and Multi-Year Capital Plan is budgeted at \$2.433 billion. Below is the breakdown of the FY 2017-18 Adopted Capital budget by strategic area.

TOTAL CAPITAL BUDGET: \$2,433,074,000