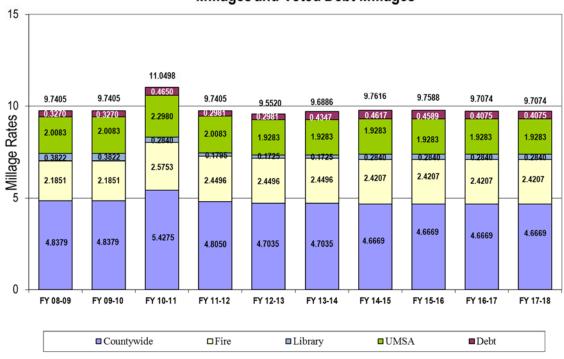

## **\$7.412 billion**

\$2.433 billion \$4.979 billion

\$2.620 billion \$2.35 billion

\$23.734 billion

\$73 million \$10.083 billion

The FY 2017-18 Adopted Budget is balanced using the same operating tax (millage) rates as adopted for FY 2016-17 and is 2.3 percent higher than the FY 2016-17 Adopted Budget. The debt service millage rates are the same as adopted for FY 2016-17. The chart below illustrates the combined tax (millage) rates for the last 10 years.

## Countywide, Fire Rescue District, Library, and UMSA Operating Millages and Voted Debt Millages

The FY 2017-18 Adopted Budget adds 420 positions, with a net change of 399 more positions than the FY 2016-17 Adopted Budget. 1,386 positions have been frozen and not funded for FY 2017-18. The table on the next page summarizes the budget and position changes by department.