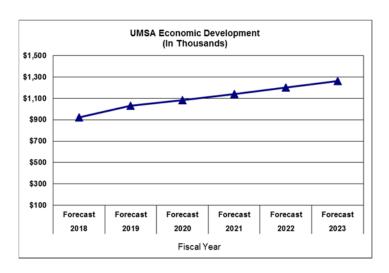

## ECONOMIC DEVELOPMENT 3¢

- Promoting International trade by supporting inbound missions and arranging business matchmaking meetings to see Miami-Dade as a global gateway
- Promoting the film and entertainment industry through support and incentives
- Administering the Qualified Target Industry and Targeted Jobs Incentive Fund, two local economic development programs
- Promoting economic security and dignity by enforcing the Wage Theft Program, which eliminates the underpayment and nonpayment of wages earned by employees working in Miami-Dade County
- Helping small and local businesses thrive with mentorship programs and other opportunities
- Providing assistance to over 400 first-time low-to-moderate income homebuyers with closing cost and down payment assistance
- Providing training and employment opportunities through the Employ Miami-Dade initiative