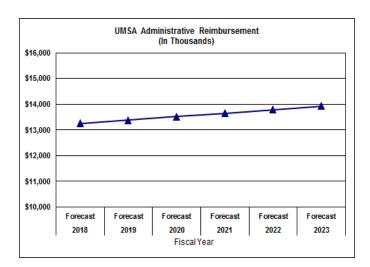

Also included is an overall five-year financial forecast for our tax-supported funds and major proprietary enterprises. The five-year financial forecast is not intended to be a multi-year budget, but rather a fiscal outlook based on current economic growth assumptions, state legislation, and anticipated cost increases. The forecast reflects continuation of the current levels of service and includes contributions to the Emergency Contingency Reserve to reach the target balance of \$100 million by FY 2020-21. However, because of the pending constitutional amendment increasing the homestead exemption value, combined with weakened performance of non-ad valorem revenues and an anticipated slowdown in property tax value growth, this forecast is no longer balanced for the General Fund nor the Fire Rescue District beginning in FY 2019-20. In the coming months and years, difficult decisions will have to be made should Florida voters approve this constitutional amendment.