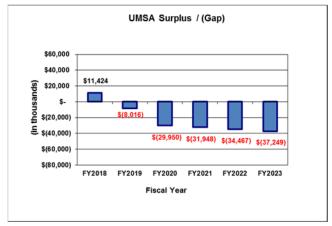

Also included is an overall five-year financial forecast for our tax-supported funds and major proprietary enterprises. The five-year financial forecast is not intended to be a multi-year budget, but rather a fiscal outlook based on current economic growth assumptions, state legislation, and anticipated cost increases. The forecast reflects continuation of the current levels of service and includes contributions to the Emergency Contingency Reserve to reach the target balance of \$100 million by FY 2020-21. However, because of the pending constitutional amendment increasing the homestead exemption value, combined with weakened performance of non-ad valorem revenues and an anticipated slowdown in property tax value growth, this forecast is no longer balanced for the General Fund nor the Fire Rescue District beginning in FY 2019-20. In the coming months and years, difficult decisions will have to be made should Florida voters approve this constitutional amendment.