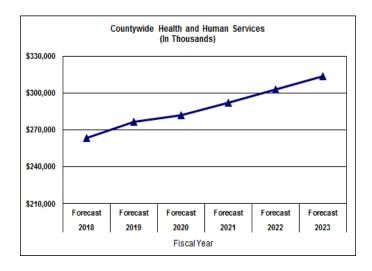

Also included is an overall five-year financial forecast for our tax-supported funds and major proprietary enterprises. The five-year financial forecast is not intended to be a multi-year budget, but rather a fiscal outlook based on current economic growth assumptions, state legislation, and anticipated cost increases. The forecast reflects continuation of the current levels of service and includes contributions to the Emergency Contingency Reserve to reach the target balance of \$100 million by FY 2020-21. However, because of the pending constitutional amendment increasing the homestead exemption value, combined with weakened performance of non-ad valorem revenues and an anticipated slowdown in property tax value growth, this forecast is no longer balanced for the General Fund nor the Fire Rescue District beginning in FY 2019-20. In the coming months and years, difficult decisions will have to be made should Florida voters approve this constitutional amendment.