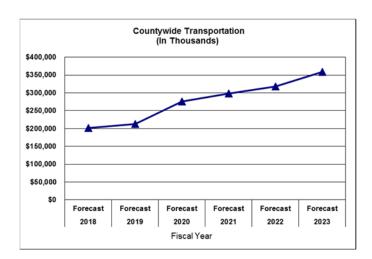

Also included is an overall five-year financial forecast for our tax-supported funds and major proprietary enterprises. The five-year financial forecast is not intended to be a multi-year budget, but rather a fiscal outlook based on current economic growth assumptions, state legislation, and anticipated cost increases. The forecast reflects continuation of the current levels of service and includes contributions to the Emergency Contingency Reserve to reach the target balance of \$100 million by FY 2020-21. However, because of the pending constitutional amendment increasing the homestead exemption value, combined with weakened performance of non-ad valorem revenues and an anticipated slowdown in property tax value growth, this forecast is no longer balanced for the General Fund nor the Fire Rescue District beginning in FY 2019-20. In the coming months and years, difficult decisions will have to be made should Florida voters approve this constitutional amendment.