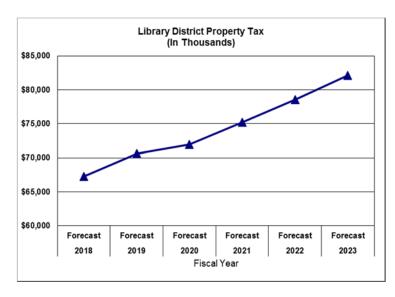

Also included is an overall five-year financial forecast for our tax-supported funds and major proprietary enterprises. The five-year financial forecast is not intended to be a multi-year budget, but rather a fiscal outlook based on current economic growth assumptions, state legislation, and anticipated cost increases. The forecast reflects continuation of the current levels of service and includes contributions to the Emergency Contingency Reserve to reach the target balance of \$100 million by FY 2020-21. However, because of the pending constitutional amendment increasing the homestead exemption value, combined with weakened performance of non-ad valorem revenues and an anticipated slowdown in property tax value growth, this forecast is no longer balanced for the General Fund nor the Fire Rescue District beginning in FY 2019-20. In the coming months and years, difficult decisions will have to be made should Florida voters approve this constitutional amendment.

As staff prepared this Budget, I insisted they be mindful of the potential increase to the homestead exemption that will come before Florida voters in 2018. Likely to pass, this constitutional amendment will reduce funding for our four taxing jurisdictions by more than \$50 million each year. A reserve equivalent to the amount of funding that will be lost is fully funded this year in both the Library and Fire Rescue taxing districts and \$7 million is set aside as a first contribution to the reserve for the General Fund. I have directed that vacant positions remain frozen — with the exception of public safety positions and those that generate revenue — not only to save money now, but also to avoid layoffs later. I will not recommend an increase to the millage rates; therefore, adjustments will need to be made to budget within our means should the homestead exemption be increased. As reflected in our five-year financial forecast, due to the flagging economy and the projected increase in the homestead exemption, we are not balanced at the current service levels in the General Fund and the Fire Rescue District beginning in FY 2019-20 and will need to make service reductions or identify other ways to reduce costs. To be responsible stewards of the public's money, as well as the management of our government, those decisions will need to be made sooner rather than later.