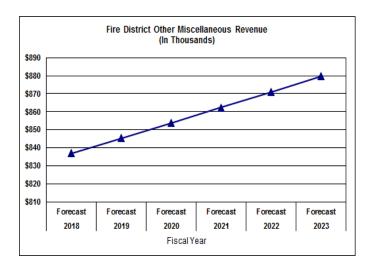

Also included is an overall five-year financial forecast for our tax-supported funds and major proprietary enterprises. The five-year financial forecast is not intended to be a multi-year budget, but rather a fiscal outlook based on current economic growth assumptions, state legislation, and anticipated cost increases. The forecast reflects continuation of the current levels of service and includes contributions to the Emergency Contingency Reserve to reach the target balance of \$100 million by FY 2020-21. However, because of the pending constitutional amendment increasing the homestead exemption value, combined with weakened performance of non-ad valorem revenues and an anticipated slowdown in property tax value growth, this forecast is no longer balanced for the General Fund nor the Fire Rescue District beginning in FY 2019-20. In the coming months and years, difficult decisions will have to be made should Florida voters approve this constitutional amendment.