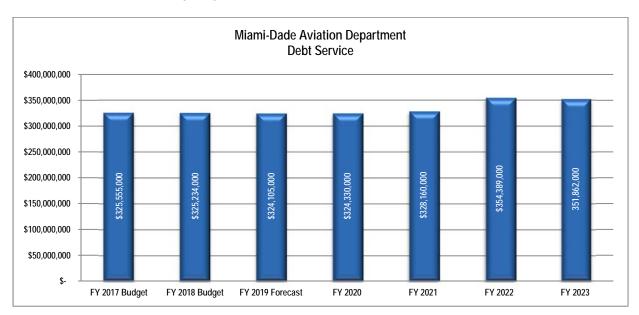

nding fee rate based on expenses that are not covered by direct fee for services provided. The revenue forecast incorporates additional debt service related expenditures that were incurred in FY 2015-16, which may require an increase in landing fee rates in the near future.



MDAD's operating and maintenance expenditures include expenditures associated with running Miami International Airport, as well as four general aviation airports. This amount excludes depreciation, transfers to debt service accounts, improvement fund and maintenance reserve accounts, as well as a mandated operating cash reserve. The North Terminal (renamed Concourse D) was completed with all related expenses for maintaining the new facility being reflected in the adopted operating budget of the Aviation Department.



#### Seaport

The Dante B. Fascell Port of Miami (PortMiami or Seaport) processed nearly 5 million passengers in FY 2015-16, and 5.34 million in FY 2016-17. The amount of cargo throughput in FY 2016-17 was 1.025 million TEUs, nearly the same as FY 2015-16 levels, in spite of the Port being closed to cargo operations for approximately seven days due to Hurricane Irma. Multi-year agreements with both cruise and shipping lines will support operations and facility expansion and improvements over the next five years. The following charts illustrate cruise and cargo revenues for the period of this forecast:

FY 2017-18 Adopted Budget and Multi-Year Capital Plan





#### Capital Improvement Plan (CIP)

The major thrust of Seaport's CIP relates to our cruise operations with New Terminals B, A a