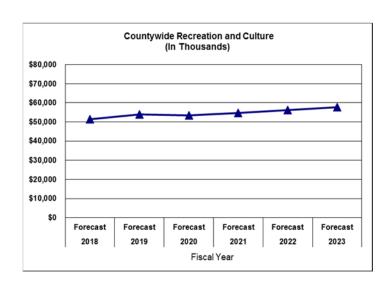

Also included is an overall five-year financial forecast for our tax-supported funds and major proprietary enterprises. The five-year financial forecast is not intended to be a multi-year budget, but rather a fiscal outlook based on current economic growth assumptions, state legislation, and anticipated cost increases. The forecast reflects continuation of the current levels of service and includes contributions to the Emergency Contingency Reserve to reach the target balance of \$100 million by FY 2020-21. However, because of the pending constitutional amendment increasing the homestead exemption value, combined with weakened performance of non-ad valorem revenues and an anticipated slowdown in property tax value growth, this forecast is no longer balanced for the General Fund nor the Fire Rescue District beginning in FY 2019-20. In the coming months and years, difficult decisions will have to be made should Florida voters approve this constitutional amendment.