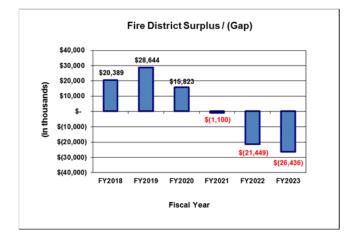

As staff prepared this Budget, I insisted they be mindful of the potential increase to the homestead exemption that will come before Florida voters in 2018. Likely to pass, this constitutional amendment will reduce funding for our four taxing jurisdictions by more than \$50 million each year. A reserve equivalent to the amount of funding that will be lost is fully funded this year in both the Library and Fire Rescue taxing districts and \$7 million is set aside as a first contribution to the reserve for the General Fund. I have directed that vacant positions remain frozen — with the exception of public safety positions and those that generate revenue — not only to save money now, but also to avoid layoffs later. I will not recommend an increase to the millage rates; therefore, adjustments will need to be made to budget within our means should the homestead exemption be increased. As reflected in our five-year financial forecast, due to the flagging economy and the projected increase in the homestead exemption, we are not balanced at the current service levels in the General Fund and the Fire Rescue District beginning in FY 2019-20 and will need to make service reductions or identify other ways to reduce costs. To be responsible stewards of the public's money, as well as the management of our government, those decisions will need to be made sooner rather than later.

Also included is an overall five-year financial forecast for our tax-supported funds and major proprietary enterprises. The five-year financial forecast is not intended to be a multi-year budget, but rather a fiscal outlook based on current economic growth assumptions, state legislation, and anticipated cost increases. The forecast reflects continuation of the current levels of service and includes contributions to the Emergency Contingency Reserve to reach the target balance of \$100 million by FY 2020-21. However, because of the pending constitutional amendment increasing the homestead exemption value, combined with weakened performance of non-ad valorem revenues and an anticipated slowdown in property tax value growth, this forecast is no longer balanced for the General Fund nor the Fire Rescue District beginning in FY 2019-20. In the coming months and years, difficult decisions will have to be made should Florida voters approve this constitutional amendment.