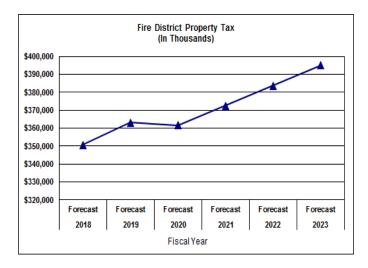

As staff prepared this Budget, I insisted they be mindful of the potential increase to the homestead exemption that will come before Florida voters in 2018. Likely to pass, this constitutional amendment will reduce funding for our four taxing jurisdictions by more than \$50 million each year. A reserve equivalent to the amount of funding that will be lost is fully funded this year in both the Library and Fire Rescue taxing districts and \$7 million is set aside as a first contribution to the reserve for the General Fund. I have directed that vacant positions remain frozen — with the exception of public safety positions and those that generate revenue — not only to save money now, but also to avoid layoffs later. I will not recommend an increase to the millage rates; therefore, adjustments will need to be made to budget within our means should the homestead exemption be increased. As reflected in our five-year financial forecast, due to the flagging economy and the projected increase in the homestead exemption, we are not balanced at the current service levels in the General Fund and the Fire Rescue District beginning in FY 2019-20 and will need to make service reductions or identify other ways to reduce costs. To be responsible stewards of the public's money, as well as the management of our government, those decisions will need to be made sooner rather than later.

Also included is an overall five-year financial forecast for our tax-supported funds and major proprietary enterprises. The five-year financial forecast is not intended to be a multi-year budget, but rather a fiscal outlook based on current economic growth assumptions, state legislation, and anticipated cost increases. The forecast reflects continuation of the current levels of service and includes contributions to the Emergency Contingency Reserve to reach the target balance of \$100 million by FY 2020-21. However, because of the pending constitutional amendment increasing the homestead exemption value, combined with weakened performance of non-ad valorem revenues and an anticipated slowdown in property tax value growth, this forecast is no longer balanced for the General Fund nor the Fire Rescue District beginning in FY 2019-20. In the coming months and years, difficult decisions will have to be made should Florida voters approve this constitutional amendment.