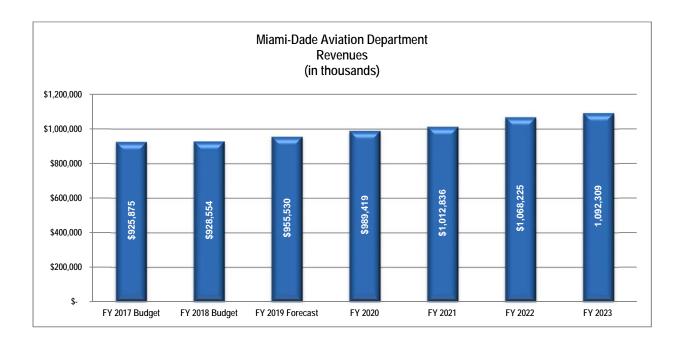

ity concerns, (4) airline operating and capital expenses, including security, labor and fuel costs, (5) environmental regulations, (6) the capacity of the national air traffic control system, (7) currency values, (8) storms and other natural disasters and (9) world-wide infectious diseases. With the exception of 2017 due to operational impacts of hurricanes Matthew and Irma, MIA has experienced continued growth in enplaned passengers each year since 2009 and is forecasting growth rates between 0.5 percent and 2 percent per year through fiscal year 2020. These growth rates are supported by MIA's plans for facility improvements and continued efforts to lure new carriers to MIA while encouraging existing carriers to expand their route networks by promoting the Air Service Incentive Program.



MDAD's revenue forecast is based on a residual revenue model. Unlike traditional fee for service models, MDAD calculates the landing fee rate based on expenses that are not covered by direct fee for services provided. The revenue forecast incorporates additional debt service related expenditures that were incurred in FY 2015-16, which may require an increase in landing fee rates in the near future.



MDAD's operating and maintenance expenditures include expenditures associated with running Miami International Airport, as well as four general aviation airports. This amount excludes depreciation, transfers to debt service accounts, improvement fund and maintenance reserve accounts, as well as a mandated operating cash reserve. The North Terminal (renamed Concourse D) was completed with al