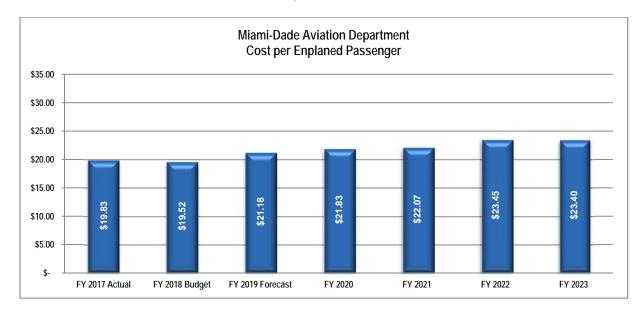

The original four subprograms were scheduled in regards to importance, budget and contractibility. Presently 90% of TOP Projects are in progress. As the Concourse E Subprogram winds down, the remaining subprograms are ramping up.

Future funding for the updated TOP 2017 will consist of Aviation Revenue Bonds, Commercial Paper, Federal and State Grants and Passenger Facility Charges.

The Department plans to mitigate inflationary cost increase by implementing cost saving efficiencies throughout its operations. The Department's ultimate goal is to remain under a \$23 airline cost per enplaned passenger target by FY 2019-20, which represents a target internally adopted by the Department so as to keep the Airport competitive with other airports and affordable to the air carriers serving MIA.



#### Safety and Security

MDAD strives to operate a system of airports that provides for the safe and comfortable movement of people and goods in efficient and attractive facilities while offering competitive prices to all users. Since 2001, government agencies, airlines, and airport operators have upgraded security measures to guard against changing threats and maintain confidence in the safety of airline travel. These measures include strengthened aircraft cockpit doors, changed flight crew procedures, increased presence of armed sky marshals, federalization of airport security functions under the Transportation Security Administration (TSA), more effective dissemination of information about threats, more intensive screening of passengers and baggage, and deployment of new screening te