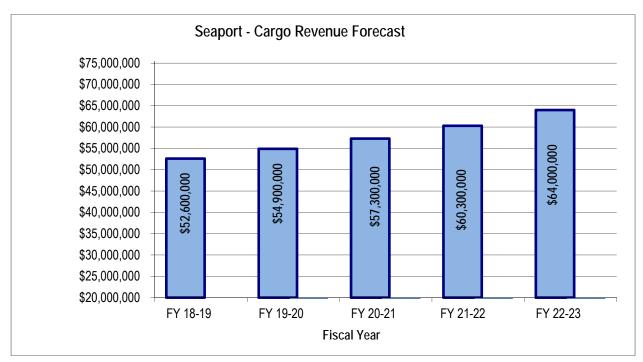

## TRANSPORTATION 21¢

- 28.2 million revenue miles of Metrobus and 1.2 million revenue miles of Metromover, 8 million revenue miles of Metrorail and 14.2 million revenue miles of Special Transportation Services (STS)
- Servicing 109 airlines, 45.5 million passengers, and 2.3 million tons of cargo annually at Miami International Airport
- Serving 5.3 million passengers, 18 cruise lines, 42 cruise ships and 9 million tons of cargo at Port Miami
- Expanding and improving the Advanced Traffic Management System (ATMS) to provide real time data collection, adaptive controls, and traffic monitoring for efficient traffic movement and congestion management