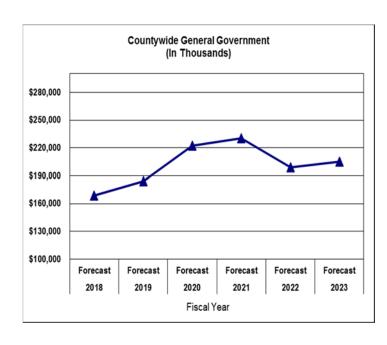

Also included is an overall five-year financial forecast for our tax-supported funds and major proprietary enterprises. The five-year financial forecast is not intended to be a multi-year budget, but rather a fiscal outlook based on current economic growth assumptions, state legislation, and anticipated cost increases. The forecast reflects continuation of the current levels of service and includes contributions to the Emergency Contingency Reserve to reach the target balance of \$100 million by FY 2020-21. However, because of the pending constitutional amendment increasing the homestead exemption value, combined with weakened performance of non-ad valorem revenues and an anticipated slowdown in property tax value growth, this forecast is no longer balanced for the General Fund nor the Fire Rescue District beginning in FY 2019-20. In the coming months and years, difficult decisions will have to be made should Florida voters approve this constitutional amendment.