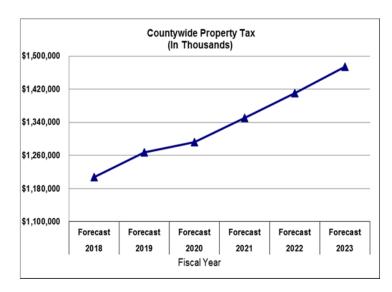

## **COUNTY OPERATING REVENUES**

EXCLUDING INTER-AGENCY TRANSFERS

|   |                           | А                | CTUAI | .s               |    | В                | UDGI | ĒΤ               |    |
|---|---------------------------|------------------|-------|------------------|----|------------------|------|------------------|----|
|   | FUNDING SOURCE            | FY 2014-15       | %     | FY 2015-16       | %  | FY 2016-17       | %    | FY 2017-18       | %  |
|   | PROPRIETARY               | \$ 3,197,847,000 | 57    | \$ 3,213,702,000 | 56 | \$ 2,151,836,000 | 44   | \$ 2,178,374,000 | 44 |
|   | FEDERAL & STATE GRANTS    | \$ 272,790,000   | 5     | \$ 286,703,000   | 5  | \$ 287,171,000   | 6    | \$ 290,223,000   | 5  |
| * | PROPERTY TAX              | \$ 1,371,878,000 | 24    | \$ 1,480,531,000 | 26 | \$ 1,622,594,000 | 33   | \$ 1,756,645,000 | 35 |
|   | SALES TAX                 | \$ 333,462,000   | 6     | \$ 367,395,000   | 6  | \$ 368,713,000   | 8    | \$ 335,263,000   | 7  |
|   | GAS TAXES                 | \$ 69,812,000    | 1     | \$ 69,638,000    | 1  | \$ 66,077,000    | 1    | \$ 66,956,000    | 1  |
|   | MISC. STATE REVENUES      | \$ 95,364,000    | 2     | \$ 101,595,000   | 2  | \$ 99,596,000    | 2    | \$ 100,912,000   | 2  |
|   | MISCELLANEOUS             | \$ 271,771,000   | 5     | \$ 272,448,000   | 5  | \$ 269,426,000   | 6    | \$ 271,173,000   | 5  |
|   | TOTAL OPERATING<br>Budget | \$ 5,612,924,00  | 00    | \$ 5,792,012,00  | 00 | \$ 4,865,413,0   | 00   | \$ 4,978,632,00  | 00 |
|   | TOTAL EMPLOYEES           | 25,427           |       | 26,199           |    | 26,801           |      | 27,200           |    |