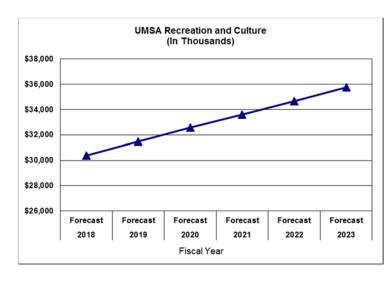

## RECREATION AND CULTURE 5¢

- 270 parks, including golf courses, six marinas, 17 miles of beaches, sports fields, swimming pools and recreation centers
- World class attractions like ZooMiami and Deering Estate visited by more than 1
  million visitors a year and operation of the Ronald Reagan Equestrian Center
- Providing cultural support to renowned cultural facilities such as Pérez Art
  Museum Miami, HistoryMiami, Vizcaya Museum and Gardens, Patricia and Phillip
  Frost Museum of Science, Adrienne Arsht Center for the Performing Arts, Fairchild
  Tropical Botanic Garden, and Miami Children's Museum
- Grants to more than 550 community cultural groups each year offering dance, theater, music, art and festivals, generating more than \$1.43 billion annually in local economic activity by the arts and culture sector, supporting nearly 41,000 full-time jobs, and drawing audiences of more than 15 million people
- Managing 50 Library branch locations, two bookmobiles and two YOUmedia Miami and YOUmake Miami locations and the TechnoBus mobile computer learning center that serve approximately 2.5 million residents and more than 6 million visitors each year
- Providing access to a collection of more than 5.5 million books and materials, including 242,000 audio books or e-books, seven million downloadable songs, and 272 digital magazines, with more being added the forthcoming year, and access to 1,893 public computers and tablets/laptops with Wi-Fi at every location
- · Presenting art exhibitions and a local author series
- Providing 3,350 hours of one-on-one tutoring for grades K-12 throughout 18 library branches
- Distributing 17,000 Golden Ticket Arts Guides and more than 18,000 tickets sold through the Culture Shock Miami program
- Over 240,000 in attendance and 1,108 active performances/rentals in the five county-owned facilities — South Miami-Dade Cultural Arts Center, Miami-Dade County Auditorium, Joseph Caleb Auditorium, and the African Heritage Cultural Arts Center