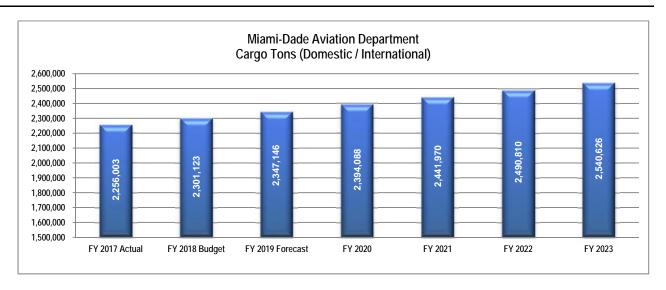

In the coming year, we add 65 additional police officers and add two units in our Fire Rescue Department. Our Youth and Community Safety Initiative to provide services and opportunities to at-risk youth and their families has been successfully implemented and will be fully funded. More than \$225 million of funding for existing and new affordable housing projects is included in the Proposed Budget. My Employ Miami-Dade effort and the summer youth internship programs, along with the Mom and Pop grants to support small businesses are all funded at current levels. Planning and development studies for the SMART plan are fully funded. Miami International Airport and the Port of Miami combined expect to receive 7.19 million tons of cargo and greet 54.5 million passengers combined.

## TRANSPORTATION 21¢

- 28.2 million revenue miles of Metrobus and 1.2 million revenue miles of Metromover, 8 million revenue miles of Metrorail and 14.2 million revenue miles of Special Transportation Services (STS)
- Servicing 109 airlines, 45.5 million passengers, and 2.3 million tons of cargo annually at Miami International Airport
- Serving 5.3 million passengers, 18 cruise lines, 42 cruise ships and 9 million tons of cargo at Port Miami
- Expanding and improving the Advanced Traffic Management System (ATMS) to provide real time data collection, adaptive controls, and traffic monitoring for efficient traffic movement and congestion management