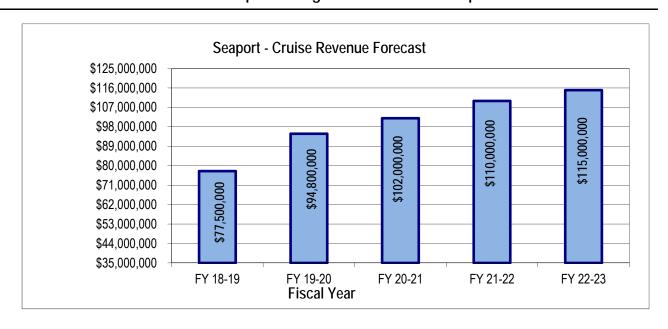

## TRANSPORTATION 21¢

- 28.2 million revenue miles of Metrobus and 1.2 million revenue miles of Metromover, 8 million revenue miles of Metrorail and 14.2 million revenue miles of Special Transportation Services (STS)
- Servicing 109 airlines, 45.5 million passengers, and 2.3 million tons of cargo annually at Miami International Airport
- Serving 5.3 million passengers, 18 cruise lines, 42 cruise ships and 9 million tons of cargo at Port Miami
- Expanding and improving the Advanced Traffic Management System (ATMS) to provide real time data collection, adaptive controls, and traffic monitoring for efficient traffic movement and congestion management