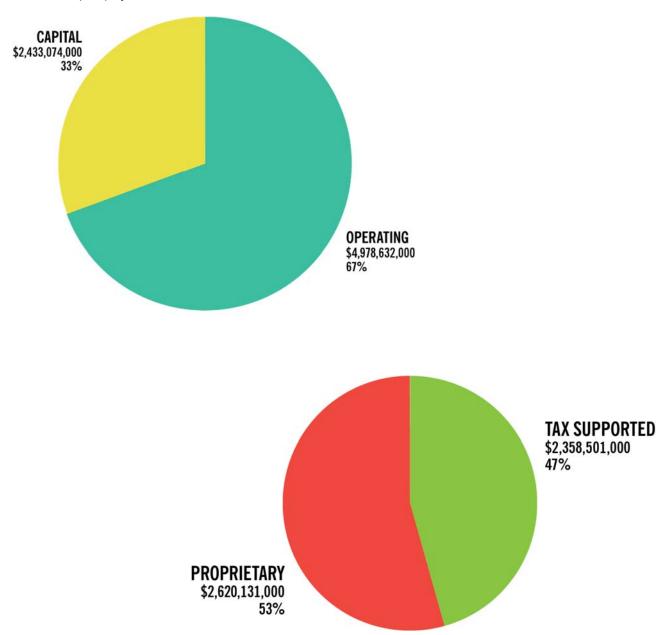

## FY 2017-18 Adopted Budget

Adopted Capital Budget Adopted Operating Budget Proprietary Budget

Tax-Supported Budget

Multi-Year Capital Plan

Unmet Operating Needs Unfunded Capital Projects

## **\$7.412 billion**

\$2.433 billion \$4.979 billion

\$2.620 billion \$2.35 billion

\$23.734 billion

\$73 million \$10.083 billion

The FY 2017-18 Adopted Budget is balanced using the same operating tax (millage) rates as adopted for FY 2016-17 and is 2.3 percent higher than the FY 2016-17 Adopted Budget. The debt service millage rates are the same as adopted for FY 2016-17. The chart below illustrates the combined tax (millage) rates for the last 10 years.