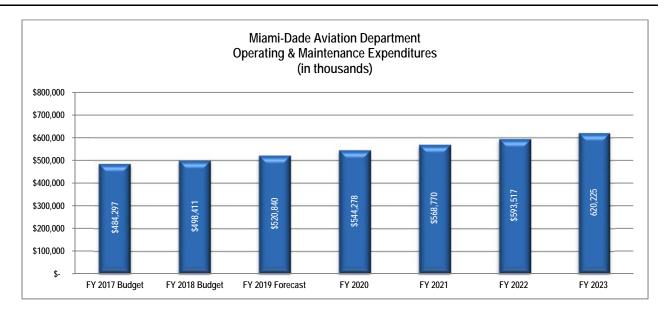

ed growth in enplaned passengers each year since 2009 and is forecasting growth rates between 0.5 percent and 2 percent per year through fiscal year 2020. These growth rates are supported by MIA's plans for facility improvements and continued efforts to lure new carriers to MIA while encouraging existing carriers to expand their route networks by promoting the Air Service Incentive Program.



MDAD's revenue forecast is based on a residual revenue model. Unlike traditional fee for service models, MDAD calculates the landing fee rate based on expenses that are not covered by direct fee for services provided. The revenue forecast incorporates additional debt service related expenditures that were incurred in FY 2015-16, which may require an increase in landing fee rates in the near future.



MDAD's operating and maintenance expenditures include expenditures associated with running Miami International Airport, as well as four general aviation airports. This amount excludes depreciation, transfers to debt service accounts, improvement fund and maintenance reserve accounts, as well as a mandated operating cash reserve. The North Terminal (renamed Concourse D) was completed with all related expenses for maintaining the new facility being reflected in the adopted operating budget of the Aviation Department.



#### Seaport

The Dante B. Fascell Port of Miami (PortMiami or Seaport) processed nearly 5 million passengers in FY 2015-16, and 5.34 million in FY 2016-17. The amount of cargo throughput in FY 2016-17 was 1.025 million TEUs, nearly the same as FY 2015-16 levels, in spite o