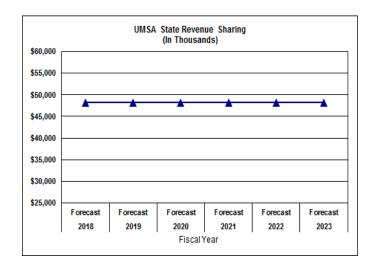

Also included is an overall five-year financial forecast for our tax-supported funds and major proprietary enterprises. The five-year financial forecast is not intended to be a multi-year budget, but rather a fiscal outlook based on current economic growth assumptions, state legislation, and anticipated cost increases. The forecast reflects continuation of the current levels of service and includes contributions to the Emergency Contingency Reserve to reach the target balance of \$100 million by FY 2020-21. However, because of the pending constitutional amendment increasing the homestead exemption value, combined with weakened performance of non-ad valorem revenues and an anticipated slowdown in property tax value growth, this forecast is no longer balanced for the General Fund nor the Fire Rescue District beginning in FY 2019-20. In the coming months and years, difficult decisions will have to be made should Florida voters approve this constitutional amendment.