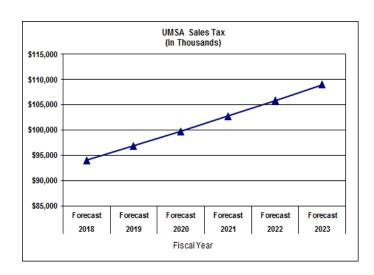

Also included is an overall five-year financial forecast for our tax-supported funds and major proprietary enterprises. The five-year financial forecast is not intended to be a multi-year budget, but rather a fiscal outlook based on current economic growth assumptions, state legislation, and anticipated cost increases. The forecast reflects continuation of the current levels of service and includes contributions to the Emergency Contingency Reserve to reach the target balance of \$100 million by FY 2020-21. However, because of the pending constitutional amendment increasing the homestead exemption value, combined with weakened performance of non-ad valorem revenues and an anticipated slowdown in property tax value growth, this forecast is no longer balanced for the General Fund nor the Fire Rescue District beginning in FY 2019-20. In the coming months and years, difficult decisions will have to be made should Florida voters approve this constitutional amendment.