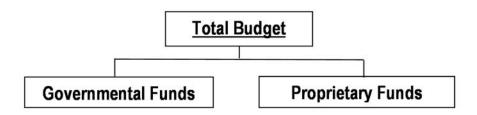

n specific activities or attaining certain objectives, as required by special regulations, restrictions, or limitations. Miami-Dade County's funds can be divided into three categories: governmental funds, proprietary funds, and fiduciary funds. Only governmental funds and proprietary funds are appropriated as part of the annual budget. Governmental funds account for most of the County's basic services. Taxes, intergovernmental revenues, charges for services, and proceeds from bond sales principally support the activities reported in these funds. There are nine enterprise funds reported in the County's annual financial report that are considered proprietary funds. The budget ordinance that is presented to the BCC in September for the two public budget hearings follows this fund structure.



#### **GOVERNMENTAL FUNDS**

The General Fund is the County's primary operating fund. All financial activity not included within a proprietary (or enterprise) fund is included in the General Fund. Within the General Fund, the operating budget separates Countywide expenditures (for regional services) from UMSA expenditures (for municipal services). That separation ensures that residents pay only for the services they receive. Some services are easy to differentiate: health care, mass transit, correctional facilities operations and support, and elections, for example are all countywide services. Many departments, including Miami-Dade Police, Parks, Recreation and Open Spaces, Transportation and Public Works, and Regulatory and Economic Resources, however, provide both regional and municipa