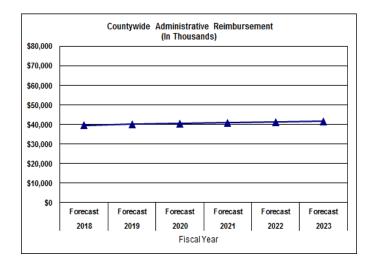

## **COUNTY OPERATING REVENUES**

EXCLUDING INTER-AGENCY TRANSFERS

|   |                           | А                | CTUAI | .s               |    | В                | UDGI | ĒΤ               |    |
|---|---------------------------|------------------|-------|------------------|----|------------------|------|------------------|----|
|   | FUNDING SOURCE            | FY 2014-15       | %     | FY 2015-16       | %  | FY 2016-17       | %    | FY 2017-18       | %  |
|   | PROPRIETARY               | \$ 3,197,847,000 | 57    | \$ 3,213,702,000 | 56 | \$ 2,151,836,000 | 44   | \$ 2,178,374,000 | 44 |
|   | FEDERAL & STATE GRANTS    | \$ 272,790,000   | 5     | \$ 286,703,000   | 5  | \$ 287,171,000   | 6    | \$ 290,223,000   | 5  |
| * | PROPERTY TAX              | \$ 1,371,878,000 | 24    | \$ 1,480,531,000 | 26 | \$ 1,622,594,000 | 33   | \$ 1,756,645,000 | 35 |
|   | SALES TAX                 | \$ 333,462,000   | 6     | \$ 367,395,000   | 6  | \$ 368,713,000   | 8    | \$ 335,263,000   | 7  |
|   | GAS TAXES                 | \$ 69,812,000    | 1     | \$ 69,638,000    | 1  | \$ 66,077,000    | 1    | \$ 66,956,000    | 1  |
|   | MISC. STATE REVENUES      | \$ 95,364,000    | 2     | \$ 101,595,000   | 2  | \$ 99,596,000    | 2    | \$ 100,912,000   | 2  |
|   | MISCELLANEOUS             | \$ 271,771,000   | 5     | \$ 272,448,000   | 5  | \$ 269,426,000   | 6    | \$ 271,173,000   | 5  |
|   | TOTAL OPERATING<br>Budget | \$ 5,612,924,00  | 00    | \$ 5,792,012,00  | 00 | \$ 4,865,413,0   | 00   | \$ 4,978,632,00  | 00 |
|   | TOTAL EMPLOYEES           | 25,427           |       | 26,199           |    | 26,801           |      | 27,200           |    |