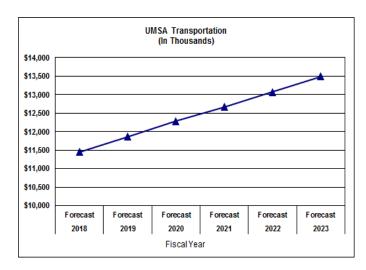

Also included is an overall five-year financial forecast for our tax-supported funds and major proprietary enterprises. The five-year financial forecast is not intended to be a multi-year budget, but rather a fiscal outlook based on current economic growth assumptions, state legislation, and anticipated cost increases. The forecast reflects continuation of the current levels of service and includes contributions to the Emergency Contingency Reserve to reach the target balance of \$100 million by FY 2020-21. However, because of the pending constitutional amendment increasing the homestead exemption value, combined with weakened performance of non-ad valorem revenues and an anticipated slowdown in property tax value growth, this forecast is no longer balanced for the General Fund nor the Fire Rescue District beginning in FY 2019-20. In the coming months and years, difficult decisions will have to be made should Florida voters approve this constitutional amendment.