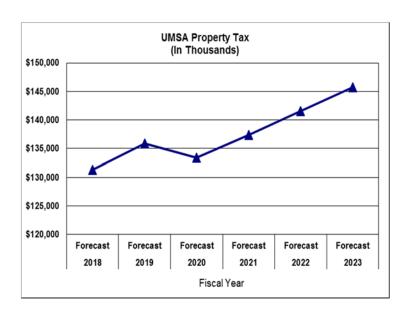

Also included is an overall five-year financial forecast for our tax-supported funds and major proprietary enterprises. The five-year financial forecast is not intended to be a multi-year budget, but rather a fiscal outlook based on current economic growth assumptions, state legislation, and anticipated cost increases. The forecast reflects continuation of the current levels of service and includes contributions to the Emergency Contingency Reserve to reach the target balance of \$100 million by FY 2020-21. However, because of the pending constitutional amendment increasing the homestead exemption value, combined with weakened performance of non-ad valorem revenues and an anticipated slowdown in property tax value growth, this forecast is no longer balanced for the General Fund nor the Fire Rescue District beginning in FY 2019-20. In the coming months and years, difficult decisions will have to be made should Florida voters approve this constitutional amendment.