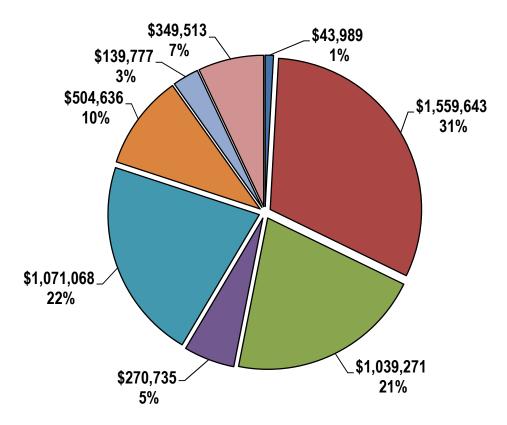

# OPERATING BUDGET BY SOURCE: \$4,978,632,000

## **COUNTY OPERATING REVENUES**

EXCLUDING INTER-AGENCY TRANSFERS

|   |                           | А                | CTUAI | .s               |    | В                | UDGI | ĒΤ               |    |
|---|---------------------------|------------------|-------|------------------|----|------------------|------|------------------|----|
|   | FUNDING SOURCE            | FY 2014-15       | %     | FY 2015-16       | %  | FY 2016-17       | %    | FY 2017-18       | %  |
|   | PROPRIETARY               | \$ 3,197,847,000 | 57    | \$ 3,213,702,000 | 56 | \$ 2,151,836,000 | 44   | \$ 2,178,374,000 | 44 |
|   | FEDERAL & STATE GRANTS    | \$ 272,790,000   | 5     | \$ 286,703,000   | 5  | \$ 287,171,000   | 6    | \$ 290,223,000   | 5  |
| * | PROPERTY TAX              | \$ 1,371,878,000 | 24    | \$ 1,480,531,000 | 26 | \$ 1,622,594,000 | 33   | \$ 1,756,645,000 | 35 |
|   | SALES TAX                 | \$ 333,462,000   | 6     | \$ 367,395,000   | 6  | \$ 368,713,000   | 8    | \$ 335,263,000   | 7  |
|   | GAS TAXES                 | \$ 69,812,000    | 1     | \$ 69,638,000    | 1  | \$ 66,077,000    | 1    | \$ 66,956,000    | 1  |
|   | MISC. STATE REVENUES      | \$ 95,364,000    | 2     | \$ 101,595,000   | 2  | \$ 99,596,000    | 2    | \$ 100,912,000   | 2  |
|   | MISCELLANEOUS             | \$ 271,771,000   | 5     | \$ 272,448,000   | 5  | \$ 269,426,000   | 6    | \$ 271,173,000   | 5  |
|   | TOTAL OPERATING<br>Budget | \$ 5,612,924,00  | 00    | \$ 5,792,012,00  | 00 | \$ 4,865,413,0   | 00   | \$ 4,978,632,00  | 00 |
|   | TOTAL EMPLOYEES           | 25,427           |       | 26,199           |    | 26,801           |      | 27,200           |    |