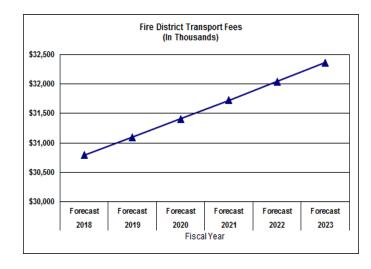

Also included is an overall five-year financial forecast for our tax-supported funds and major proprietary enterprises. The five-year financial forecast is not intended to be a multi-year budget, but rather a fiscal outlook based on current economic growth assumptions, state legislation, and anticipated cost increases. The forecast reflects continuation of the current levels of service and includes contributions to the Emergency Contingency Reserve to reach the target balance of \$100 million by FY 2020-21. However, because of the pending constitutional amendment increasing the homestead exemption value, combined with weakened performance of non-ad valorem revenues and an anticipated slowdown in property tax value growth, this forecast is no longer balanced for the General Fund nor the Fire Rescue District beginning in FY 2019-20. In the coming months and years, difficult decisions will have to be made should Florida voters approve this constitutional amendment.