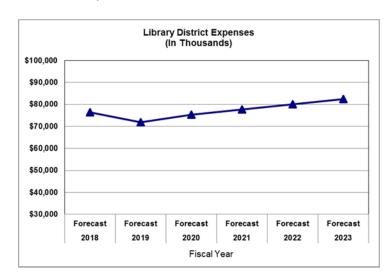

As staff prepared this Budget, I insisted they be mindful of the potential increase to the homestead exemption that will come before Florida voters in 2018. Likely to pass, this constitutional amendment will reduce funding for our four taxing jurisdictions by more than \$50 million each year. A reserve equivalent to the amount of funding that will be lost is fully funded this year in both the Library and Fire Rescue taxing districts and \$7 million is set aside as a first contribution to the reserve for the General Fund. I have directed that vacant positions remain frozen — with the exception of public safety positions and those that generate revenue — not only to save money now, but also to avoid layoffs later. I will not recommend an increase to the millage rates; therefore, adjustments will need to be made to budget within our means should the homestead exemption be increased. As reflected in our five-year financial forecast, due to the flagging economy and the projected increase in the homestead exemption, we are not balanced at the current service levels in the General Fund and the Fire Rescue District beginning in FY 2019-20 and will need to make service reductions or identify other ways to reduce costs. To be responsible stewards of the public's money, as well as the management of our government, those decisions will need to be made sooner rather than later.

Also included is an overall five-year financial forecast for our tax-supported funds and major proprietary enterprises. The five-year financial forecast is not intended to be a multi-year budget, but rather a fiscal outlook based on current economic growth assumptions, state legislation, and anticipated cost increases. The forecast reflects continuation of the current levels of service and includes contributions to the Emergency Contingency Reserve to reach the target balance of \$100 million by FY 2020-21. However, because of the pending constitutional amendment increasing the homestead exemption value, combined with weakened performance of non-ad valorem revenues and an anticipated slowdown in property tax value growth, this forecast is no longer balanced for the General Fund nor the Fire Rescue District beginning in FY 2019-20. In the coming months and years, difficult decisions will have to be made should Florida voters approve this constitutional amendment.