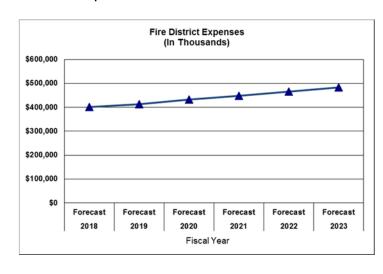

As staff prepared this Budget, I insisted they be mindful of the potential increase to the homestead exemption that will come before Florida voters in 2018. Likely to pass, this constitutional amendment will reduce funding for our four taxing jurisdictions by more than \$50 million each year. A reserve equivalent to the amount of funding that will be lost is fully funded this year in both the Library and Fire Rescue taxing districts and \$7 million is set aside as a first contribution to the reserve for the General Fund. I have directed that vacant positions remain frozen — with the exception of public safety positions and those that generate revenue — not only to save money now, but also to avoid layoffs later. I will not recommend an increase to the millage rates; therefore, adjustments will need to be made to budget within our means should the homestead exemption be increased. As reflected in our five-year financial forecast, due to the flagging economy and the projected increase in the homestead exemption, we are not balanced at the current service levels in the General Fund and the Fire Rescue District beginning in FY 2019-20 and will need to make service reductions or identify other ways to reduce costs. To be responsible stewards of the public's money, as well as the management of our government, those decisions will need to be made sooner rather than later.

Also included is an overall five-year financial forecast for our tax-supported funds and major proprietary enterprises. The five-year financial forecast is not intended to be a multi-year budget, but rather a fiscal outlook based on current economic growth assumptions, state legislation, and anticipated cost increases. The forecast reflects continuation of the current levels of service and includes contributions to the Emergency Contingency Reserve to reach the target balance of \$100 million by FY 2020-21. However, because of the pending constitutional amendment increasing the homestead exemption value, combined with weakened performance of non-ad valorem revenues and an anticipated slowdown in property tax value growth, this forecast is no longer balanced for the General Fund nor the Fire Rescue District beginning in FY 2019-20. In the coming months and years, difficult decisions will have to be made should Florida voters approve this constitutional amendment.