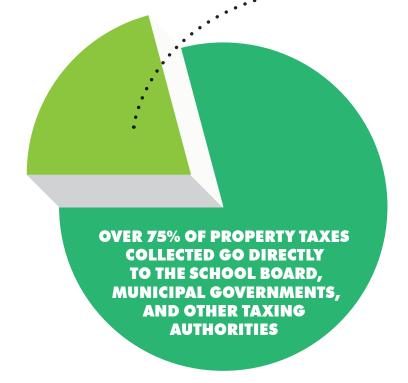

# LESS THAN 25% OF TOTAL PROPERTY TAXES COLLECTED IN MIAMI-DADE FUND COUNTY PROVIDED SERVICES

Not all Miami-Dade County services are paid for with your property-tax dollars. Here's a sampling of a few services and how they are funded: