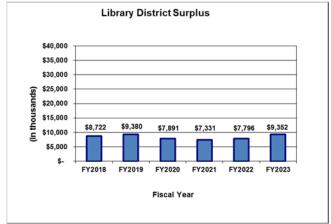

Libraries will be open more hours, have more funding for materials, and expand the afterschool tutoring programs. Parks programming and hours will remain at current levels, including the innovative and successful Fit2Lead and Fit2Play programs. Funding for community-based organizations and environmental grants will remain at current year levels.

As staff prepared this Budget, I insisted they be mindful of the potential increase to the homestead exemption that will come before Florida voters in 2018. Likely to pass, this constitutional amendment will reduce funding for our four taxing jurisdictions by more than \$50 million each year. A reserve equivalent to the amount of funding that will be lost is fully funded this year in both the Library and Fire Rescue taxing districts and \$7 million is set aside as a first contribution to the reserve for the General Fund. I have directed that vacant positions remain frozen — with the exception of public safety positions and those that generate revenue — not only to save money now, but also to avoid layoffs later. I will not recommend an increase to the millage rates; therefore, adjustments will need to be made to budget within our means should the homestead exemption be increased. As reflected in our five-year financial forecast, due to the flagging economy and the projected increase in the homestead exemption, we are not balanced at the current service levels in the General Fund and the Fire Rescue District beginning in FY 2019-20 and will need to make service reductions or identify other ways to reduce costs. To be responsible stewards of the public's money, as well as the management of our government, those decisions will need to be made sooner rather than later.