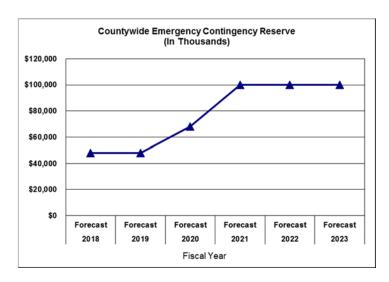

Also included is an overall five-year financial forecast for our tax-supported funds and major proprietary enterprises. The five-year financial forecast is not intended to be a multi-year budget, but rather a fiscal outlook based on current economic growth assumptions, state legislation, and anticipated cost increases. The forecast reflects continuation of the current levels of service and includes contributions to the Emergency Contingency Reserve to reach the target balance of \$100 million by FY 2020-21. However, because of the pending constitutional amendment increasing the homestead exemption value, combined with weakened performance of non-ad valorem revenues and an anticipated slowdown in property tax value growth, this forecast is no longer balanced for the General Fund nor the Fire Rescue District beginning in FY 2019-20. In the coming months and years, difficult decisions will have to be made should Florida voters approve this constitutional amendment.