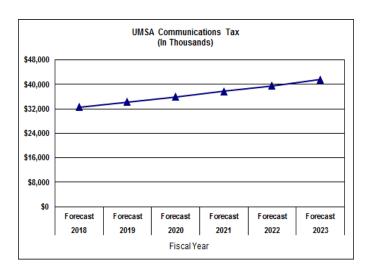

Also included is an overall five-year financial forecast for our tax-supported funds and major proprietary enterprises. The five-year financial forecast is not intended to be a multi-year budget, but rather a fiscal outlook based on current economic growth assumptions, state legislation, and anticipated cost increases. The forecast reflects continuation of the current levels of service and includes contributions to the Emergency Contingency Reserve to reach the target balance of \$100 million by FY 2020-21. However, because of the pending constitutional amendment increasing the homestead exemption value, combined with weakened performance of non-ad valorem revenues and an anticipated slowdown in property tax value growth, this forecast is no longer balanced for the General Fund nor the Fire Rescue District beginning in FY 2019-20. In the coming months and years, difficult decisions will have to be made should Florida voters approve this constitutional amendment.