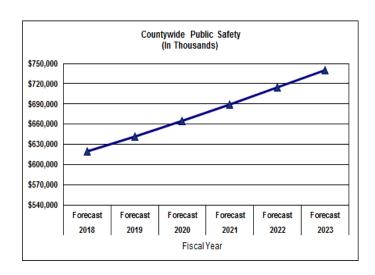

Also included is an overall five-year financial forecast for our tax-supported funds and major proprietary enterprises. The five-year financial forecast is not intended to be a multi-year budget, but rather a fiscal outlook based on current economic growth assumptions, state legislation, and anticipated cost increases. The forecast reflects continuation of the current levels of service and includes contributions to the Emergency Contingency Reserve to reach the target balance of \$100 million by FY 2020-21. However, because of the pending constitutional amendment increasing the homestead exemption value, combined with weakened performance of non-ad valorem revenues and an anticipated slowdown in property tax value growth, this forecast is no longer balanced for the General Fund nor the Fire Rescue District beginning in FY 2019-20. In the coming months and years, difficult decisions will have to be made should Florida voters approve this constitutional amendment.