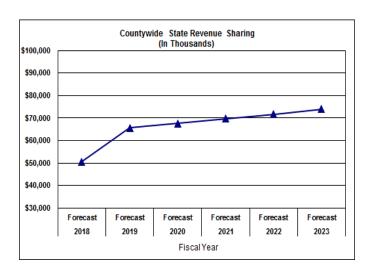

## **COUNTY OPERATING REVENUES**

EXCLUDING INTER-AGENCY TRANSFERS

|   |                           | А                | CTUAI | .s               |    | В                | UDGI | ĒΤ               |    |
|---|---------------------------|------------------|-------|------------------|----|------------------|------|------------------|----|
|   | FUNDING SOURCE            | FY 2014-15       | %     | FY 2015-16       | %  | FY 2016-17       | %    | FY 2017-18       | %  |
|   | PROPRIETARY               | \$ 3,197,847,000 | 57    | \$ 3,213,702,000 | 56 | \$ 2,151,836,000 | 44   | \$ 2,178,374,000 | 44 |
|   | FEDERAL & STATE GRANTS    | \$ 272,790,000   | 5     | \$ 286,703,000   | 5  | \$ 287,171,000   | 6    | \$ 290,223,000   | 5  |
| * | PROPERTY TAX              | \$ 1,371,878,000 | 24    | \$ 1,480,531,000 | 26 | \$ 1,622,594,000 | 33   | \$ 1,756,645,000 | 35 |
|   | SALES TAX                 | \$ 333,462,000   | 6     | \$ 367,395,000   | 6  | \$ 368,713,000   | 8    | \$ 335,263,000   | 7  |
|   | GAS TAXES                 | \$ 69,812,000    | 1     | \$ 69,638,000    | 1  | \$ 66,077,000    | 1    | \$ 66,956,000    | 1  |
|   | MISC. STATE REVENUES      | \$ 95,364,000    | 2     | \$ 101,595,000   | 2  | \$ 99,596,000    | 2    | \$ 100,912,000   | 2  |
|   | MISCELLANEOUS             | \$ 271,771,000   | 5     | \$ 272,448,000   | 5  | \$ 269,426,000   | 6    | \$ 271,173,000   | 5  |
|   | TOTAL OPERATING<br>Budget | \$ 5,612,924,00  | 00    | \$ 5,792,012,00  | 00 | \$ 4,865,413,0   | 00   | \$ 4,978,632,00  | 00 |
|   | TOTAL EMPLOYEES           | 25,427           |       | 26,199           |    | 26,801           |      | 27,200           |    |