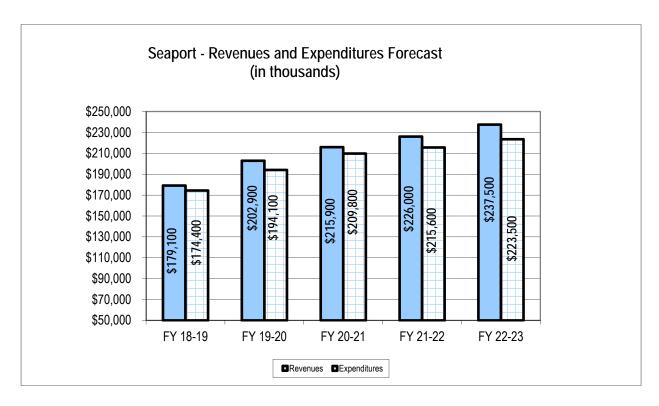

nals B, A and AA, as well as upgrades to Cruise Terminal F. Terminal F upgrades allow operations for additional/larger vessels. Terminal A infrastructure improvements are the Port's contribution to a new cruise terminal being funded by Royal Caribbean Cruise Lines plus infrastructure improvements for Terminal AA expected to be financed by Carnival Cruise Lines. Cruise Terminals B and C are being developed/upgraded for additional Norwegian Cruise Lines operations. Other projects include enhancements to the container yards, new gantry cranes, cargo gate modifications and other Port-wide infrastructure improvements.

Additional debt scenarios are under consideration including a combination of short term commercial paper being issued in FY 2016-17 and FY 2017-18 and long-term debt issuances.



#### **Financial Outlook**

Revenues include cruise, cargo, rentals, parking, ferry operations, and other miscellaneous items like harbor fees and ground transportation, plus State Comprehensive Enhanced Transportation System (SCETS) Tax revenue beginning in FY 2016-17. Expenditures include salary, fringes, other operating, and debt service. Carryover amounts are not included in this exercise.

For the purposes of this Five Year Financial Outlook, cruise line revenues forecast is based on anticipated cruise lines' itineraries through FY 2017-18. Future estimates suggest that the Port will grow from 5.4 million passengers in FY 2017-18 to over 9 million in FY 2022-23. A three percent tariff increase is budgeted annually. Cargo revenue (including dockage/wharfage, crane and applicable rent