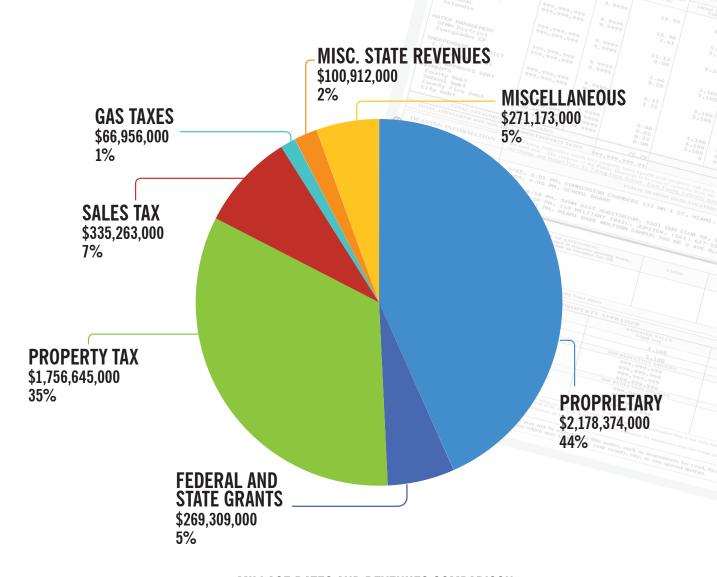

# OPERATING BUDGET BY SOURCE: \$4,978,632,000

## **COUNTY OPERATING REVENUES**

EXCLUDING INTER-AGENCY TRANSFERS

|   |                           | А                | CTUAI | .s               |    | В                | UDGI | ĒΤ               |    |
|---|---------------------------|------------------|-------|------------------|----|------------------|------|------------------|----|
|   | FUNDING SOURCE            | FY 2014-15       | %     | FY 2015-16       | %  | FY 2016-17       | %    | FY 2017-18       | %  |
|   | PROPRIETARY               | \$ 3,197,847,000 | 57    | \$ 3,213,702,000 | 56 | \$ 2,151,836,000 | 44   | \$ 2,178,374,000 | 44 |
|   | FEDERAL & STATE GRANTS    | \$ 272,790,000   | 5     | \$ 286,703,000   | 5  | \$ 287,171,000   | 6    | \$ 290,223,000   | 5  |
| * | PROPERTY TAX              | \$ 1,371,878,000 | 24    | \$ 1,480,531,000 | 26 | \$ 1,622,594,000 | 33   | \$ 1,756,645,000 | 35 |
|   | SALES TAX                 | \$ 333,462,000   | 6     | \$ 367,395,000   | 6  | \$ 368,713,000   | 8    | \$ 335,263,000   | 7  |
|   | GAS TAXES                 | \$ 69,812,000    | 1     | \$ 69,638,000    | 1  | \$ 66,077,000    | 1    | \$ 66,956,000    | 1  |
|   | MISC. STATE REVENUES      | \$ 95,364,000    | 2     | \$ 101,595,000   | 2  | \$ 99,596,000    | 2    | \$ 100,912,000   | 2  |
|   | MISCELLANEOUS             | \$ 271,771,000   | 5     | \$ 272,448,000   | 5  | \$ 269,426,000   | 6    | \$ 271,173,000   | 5  |
|   | TOTAL OPERATING<br>Budget | \$ 5,612,924,00  | 00    | \$ 5,792,012,00  | 00 | \$ 4,865,413,0   | 00   | \$ 4,978,632,00  | 00 |
|   | TOTAL EMPLOYEES           | 25,427           |       | 26,199           |    | 26,801           |      | 27,200           |    |