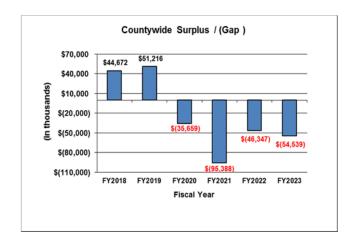

Also included is an overall five-year financial forecast for our tax-supported funds and major proprietary enterprises. The five-year financial forecast is not intended to be a multi-year budget, but rather a fiscal outlook based on current economic growth assumptions, state legislation, and anticipated cost increases. The forecast reflects continuation of the current levels of service and includes contributions to the Emergency Contingency Reserve to reach the target balance of \$100 million by FY 2020-21. However, because of the pending constitutional amendment increasing the homestead exemption value, combined with weakened performance of non-ad valorem revenues and an anticipated slowdown in property tax value growth, this forecast is no longer balanced for the General Fund nor the Fire Rescue District beginning in FY 2019-20. In the coming months and years, difficult decisions will have to be made should Florida voters approve this constitutional amendment.