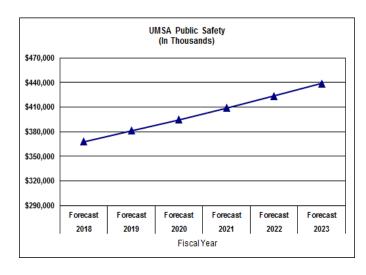

Also included is an overall five-year financial forecast for our tax-supported funds and major proprietary enterprises. The five-year financial forecast is not intended to be a multi-year budget, but rather a fiscal outlook based on current economic growth assumptions, state legislation, and anticipated cost increases. The forecast reflects continuation of the current levels of service and includes contributions to the Emergency Contingency Reserve to reach the target balance of \$100 million by FY 2020-21. However, because of the pending constitutional amendment increasing the homestead exemption value, combined with weakened performance of non-ad valorem revenues and an anticipated slowdown in property tax value growth, this forecast is no longer balanced for the General Fund nor the Fire Rescue District beginning in FY 2019-20. In the coming months and years, difficult decisions will have to be made should Florida voters approve this constitutional amendment.