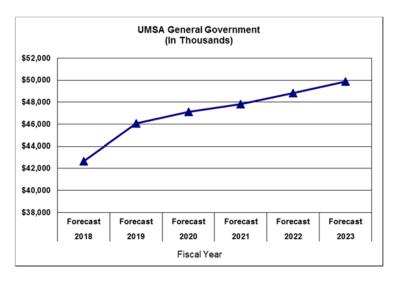

## 👺 GENERAL GOVERNMENT **7**¢

- Conducting elections that are accurate, convenient, and accessible to more than 1.4 million eligible voters
- Answering more than 1.3 million calls a year and provide access to information and services through the 311 Answer Center
- Broadcasting on Miami-Dade TV and Miami-Dade TV On Demand original informational and public service programming, including over 400 hours of live broadcast
- Providing customer and employee portal self-services and on-line internal communication tools
- Operating and maintaining more than six million square feet of office, data center, court, and warehouse spaces
- Operating two chilled water plants and power distribution sub-station
- Maintaining 918 active contracts for goods and services
- Maintaining 8,100 light and heavy vehicles at 19 repair facilities and 29 fueling stations
- Managing the County's strategic planning process, organizational and process analyses and resource allocation process
- Providing centralized accounting, cash management, financial and debt management services, tax collection, and the collection of delinquent accounts for various County departments
- Managing an average \$3.6 billion financial portfolio
- Promoting fairness and equal opportunity in employment, housing, public accommodations, credit and financing practices, family leave and domestic violence leave
- Promoting a transparent government investigating and preventing fraud, waste, mismanagement, and abuse of power in county projects, programs or contracts
- Supporting approximately 27,200 employees, providing recruitment, payroll, labor relations, compensation, benefits, training and employment development