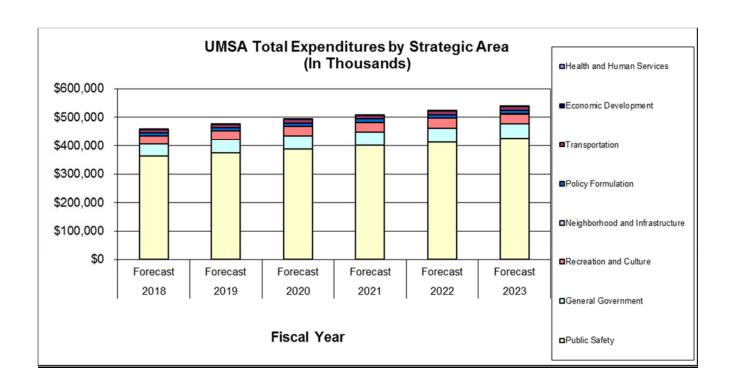

21            | 3.00%         |
| 2021-22            | 3.00%         |
| 2022-23            | 3.00%         |

<u>Comments:</u> Growth based on the county's inflationary rate.

#### **General Government**



<u>Description:</u> Consists of Audit and Management Services, Human Resources, Management and Budget, Internal Services, Communications, and Information Technology.

| <u>Fiscal Year</u> | <u>Growth</u> |
|--------------------|---------------|
| 2018-19            | 8.0%          |
| 2019-20            | 2.30%         |
| 2020-21            | 1.40%         |
| 2021-22            | 2.10%         |
| 2022-23            | 2.20%         |

<u>Comments:</u> Growth based on the county's inflationary rate. Reflects increase in Capital Outlay Reserve (COR) allocation starting in FY 2018-19.



#### **FIRE DISTRICT EXPENSE FORECAST**

#### **Expenses**



#### **Description:**

| <u>Fiscal Year</u> | <u>Growth</u> |
|--------------------|---------------|
| 2018-19            | 2.80%         |
| 2019-20            | 5.00%         |
| 2020-21            | 3.60%         |
| 2021-22            | 3.70%         |
| 2022-23            | 3.70%         |

<u>Comments:</u> Growth based on the county's inflationary rate and the addition of new service.

## LIBRARY DISTRICT EXPENSE FORECAST

## **Expenses**



## Description:

| <u>Fiscal Year</u> | <u>Growth</u> |
|--------------------|---------------|
| 2018-19            | -5.90%        |
| 2019-20            | 4.90%         |
| 2020-21            | 3.10%         |
| 2021-22            | 3.10%         |
| 2022-23            | 3.10%