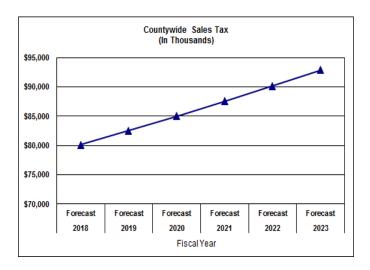

## **COUNTY OPERATING REVENUES**

EXCLUDING INTER-AGENCY TRANSFERS

|   |                           | А                | CTUAI | .s               |    | В                | UDGI | ĒΤ               |    |
|---|---------------------------|------------------|-------|------------------|----|------------------|------|------------------|----|
|   | FUNDING SOURCE            | FY 2014-15       | %     | FY 2015-16       | %  | FY 2016-17       | %    | FY 2017-18       | %  |
|   | PROPRIETARY               | \$ 3,197,847,000 | 57    | \$ 3,213,702,000 | 56 | \$ 2,151,836,000 | 44   | \$ 2,178,374,000 | 44 |
|   | FEDERAL & STATE GRANTS    | \$ 272,790,000   | 5     | \$ 286,703,000   | 5  | \$ 287,171,000   | 6    | \$ 290,223,000   | 5  |
| * | PROPERTY TAX              | \$ 1,371,878,000 | 24    | \$ 1,480,531,000 | 26 | \$ 1,622,594,000 | 33   | \$ 1,756,645,000 | 35 |
|   | SALES TAX                 | \$ 333,462,000   | 6     | \$ 367,395,000   | 6  | \$ 368,713,000   | 8    | \$ 335,263,000   | 7  |
|   | GAS TAXES                 | \$ 69,812,000    | 1     | \$ 69,638,000    | 1  | \$ 66,077,000    | 1    | \$ 66,956,000    | 1  |
|   | MISC. STATE REVENUES      | \$ 95,364,000    | 2     | \$ 101,595,000   | 2  | \$ 99,596,000    | 2    | \$ 100,912,000   | 2  |
|   | MISCELLANEOUS             | \$ 271,771,000   | 5     | \$ 272,448,000   | 5  | \$ 269,426,000   | 6    | \$ 271,173,000   | 5  |
|   | TOTAL OPERATING<br>Budget | \$ 5,612,924,00  | 00    | \$ 5,792,012,00  | 00 | \$ 4,865,413,0   | 00   | \$ 4,978,632,00  | 00 |
|   | TOTAL EMPLOYEES           | 25,427           |       | 26,199           |    | 26,801           |      | 27,200           |    |