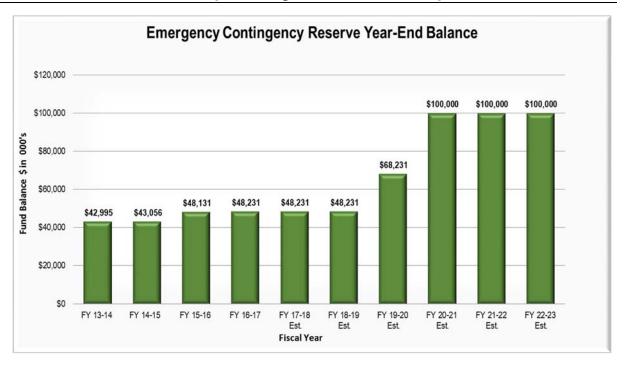

Also included is an overall five-year financial forecast for our tax-supported funds and major proprietary enterprises. The five-year financial forecast is not intended to be a multi-year budget, but rather a fiscal outlook based on current economic growth assumptions, state legislation, and anticipated cost increases. The forecast reflects continuation of the current levels of service and includes contributions to the Emergency Contingency Reserve to reach the target balance of \$100 million by FY 2020-21. However, because of the pending constitutional amendment increasing the homestead exemption value, combined with weakened performance of non-ad valorem revenues and an anticipated slowdown in property tax value growth, this forecast is no longer balanced for the General Fund nor the Fire Rescue District beginning in FY 2019-20. In the coming months and years, difficult decisions will have to be made should Florida voters approve this constitutional amendment.