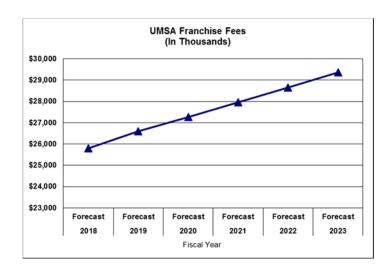

Also included is an overall five-year financial forecast for our tax-supported funds and major proprietary enterprises. The five-year financial forecast is not intended to be a multi-year budget, but rather a fiscal outlook based on current economic growth assumptions, state legislation, and anticipated cost increases. The forecast reflects continuation of the current levels of service and includes contributions to the Emergency Contingency Reserve to reach the target balance of \$100 million by FY 2020-21. However, because of the pending constitutional amendment increasing the homestead exemption value, combined with weakened performance of non-ad valorem revenues and an anticipated slowdown in property tax value growth, this forecast is no longer balanced for the General Fund nor the Fire Rescue District beginning in FY 2019-20. In the coming months and years, difficult decisions will have to be made should Florida voters approve this constitutional amendment.