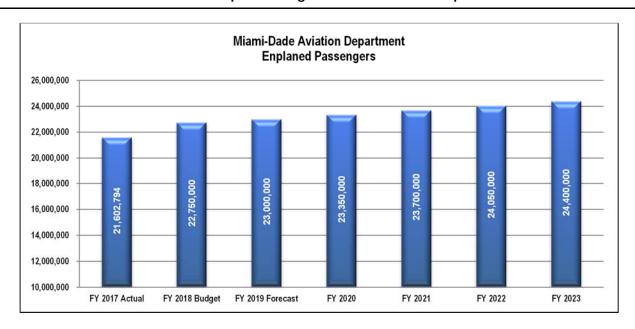

In the coming year, we add 65 additional police officers and add two units in our Fire Rescue Department. Our Youth and Community Safety Initiative to provide services and opportunities to at-risk youth and their families has been successfully implemented and will be fully funded. More than \$225 million of funding for existing and new affordable housing projects is included in the Proposed Budget. My Employ Miami-Dade effort and the summer youth internship programs, along with the Mom and Pop grants to support small businesses are all funded at current levels. Planning and development studies for the SMART plan are fully funded. Miami International Airport and the Port of Miami combined expect to receive 7.19 million tons of cargo and greet 54.5 million passengers combined.

## TRANSPORTATION 21¢

- 28.2 million revenue miles of Metrobus and 1.2 million revenue miles of Metromover, 8 million revenue miles of Metrorail and 14.2 million revenue miles of Special Transportation Services (STS)
- Servicing 109 airlines, 45.5 million passengers, and 2.3 million tons of cargo annually at Miami International Airport
- Serving 5.3 million passengers, 18 cruise lines, 42 cruise ships and 9 million tons of cargo at Port Miami
- Expanding and improving the Advanced Traffic Management System (ATMS) to provide real time data collection, adaptive controls, and traffic monitoring for efficient traffic movement and congestion management