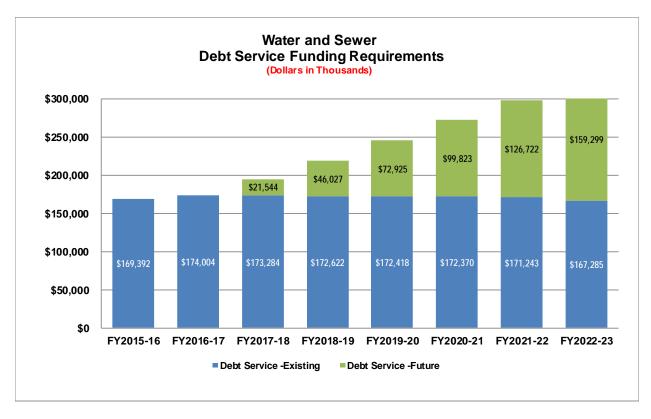

er and sewer residential customer will be \$42.53, a \$7.44 increase above the current estimated bill.

Two main drivers of the Multi-Year Capital Improvement Plan are:

- The State of Florida Ocean Outfall Statute, FS 403.086(9): related projects are estimated at \$5.7 billion in the FY 2017-18 through FY 2026 budgets when the projects must be operational.
- The Environmental Protection Agency (EPA) consent decree that addresses regulatory violations resulting from failing infrastructure: all projects are currently included in the multi-year capital plan; in FY 2017-18, consent decree related capital projects are estimated at \$1.8 billion for all years.

The entire multi-year capital plan for the Water and Sewer Department totals \$13.299 billion and will require future debt issuances.



The Water and Sewer Department's Multi-Year Capital Plan includes the testing and replacement as needed of all large diameter concrete water and sewer pipes, the substantial overhaul of all the water and wastewater plants and the installation of redundant water supply mains and storage tanks to ensure continuous delivery of water even when pipe failures occur, and completion of water supply projects required in the State Water Use Permit to meet service demands in the future. The following table shows the cash flows for both the water and wastewater systems.

|                                                |    |               |    | WATER          | AN | ID SEWER C       | ASI | I FLOWS                        |     |                                |     |