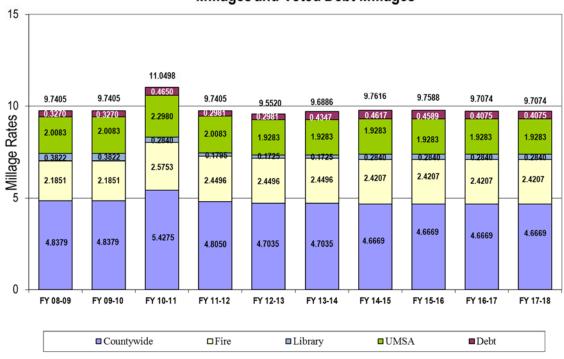

## **\$7.412 billion**

\$2.433 billion \$4.979 billion

\$2.620 billion \$2.35 billion

\$23.734 billion

\$73 million \$10.083 billion

The FY 2017-18 Adopted Budget is balanced using the same operating tax (millage) rates as adopted for FY 2016-17 and is 2.3 percent higher than the FY 2016-17 Adopted Budget. The debt service millage rates are the same as adopted for FY 2016-17. The chart below illustrates the combined tax (millage) rates for the last 10 years.

# Countywide, Fire Rescue District, Library, and UMSA Operating Millages and Voted Debt Millages

The FY 2017-18 Adopted Budget adds 420 positions, with a net change of 399 more positions than the FY 2016-17 Adopted Budget. 1,386 positions have been frozen and not funded for FY 2017-18. The table on the next page summarizes the budget and position changes by department.