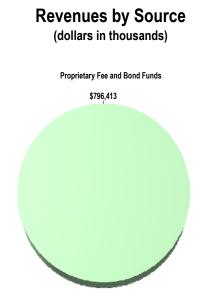

## FINANCIAL SUMMARY

|                                  | Actual   | Actual   | Budget   | Adopted  |
|----------------------------------|----------|----------|----------|----------|
| (dollars in thousands)           | FY 14-15 | FY 15-16 | FY 16-17 | FY 17-18 |
| Revenue Summary                  |          |          |          |          |
| Carryover                        | 59,430   | 63,834   | 68,551   | 71,638   |
| Miscellaneous Non-Operating      | 1,475    | 1,876    | 1,502    | 2,351    |
| Other Revenues                   | 28,305   | 28,685   | 27,980   | 30,253   |
| Retail Wastewater                | 252,737  | 273,058  | 283,752  | 303,747  |
| Retail Water                     | 233,464  | 247,088  | 263,203  | 275,311  |
| Transfer From Other Funds        | 5,000    | 5,000    | 0        | 4,084    |
| Wholesale Wastewater             | 61,802   | 82,379   | 80,166   | 73,778   |
| Wholesale Water                  | 37,008   | 28,572   | 28,242   | 35,251   |
| Loan Repayments                  | 5,000    | 5,000    | 5,000    | 0        |
| Total Revenues                   | 684,221  | 735,492  | 758,396  | 796,413  |
| Operating Expenditures           |          |          |          |          |
| Summary                          |          |          |          |          |
| Salary                           | 162,569  | 165,050  | 170,136  | 177,634  |
| Fringe Benefits                  | 51,008   | 56,857   | 61,882   | 66,895   |
| Contractual Services             | 75,619   | 89,839   | 99,473   | 103,861  |
| Other Operating                  | 39,513   | 28,390   | 46,939   | 43,990   |
| Charges for County Services      | 47,147   | 48,353   | 51,398   | 52,814   |
| Capital                          | 72,648   | 67,547   | 82,469   | 82,192   |
| Total Operating Expenditures     | 448,504  | 456,036  | 512,297  | 527,386  |
| Non-Operating Expenditures       |          |          |          |          |
| Summary                          |          |          |          |          |
| Transfers                        | 0        | 5,000    | 1,175    | 0        |
| Distribution of Funds In Trust   | 0        | 0        | 0        | 0        |
| Debt Service                     | 164,722  | 169,392  | 173,286  | 194,828  |
| Depreciation, Amortizations and  | 0        | 0        | 0        | 0        |
| Depletion                        |          |          |          |          |
| Reserve                          | 0        | 0        | 71,638   | 74,199   |
| Total Non-Operating Expenditures | 164,722  | 174,392  | 246,099  | 269,027  |