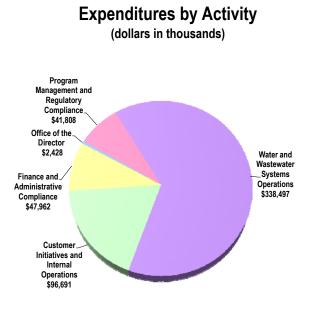

|                                 | Total F      | unding   | Total Pos | sitions  |
|---------------------------------|--------------|----------|-----------|----------|
| (dollars in thousands)          | Budget       | Adopted  | Budget    | Adopted  |
| Expenditure By Program          | FY 16-17     | FY 17-18 | FY 16-17  | FY 17-18 |
| Strategic Area: Neighborhood an | d Infrastruc | ture     |           |          |
| Office of the Director          | 3,154        | 2,428    | 26        | 9        |
| Water and Wastewater            | 356,945      | 338,497  | 1,648     | 1,501    |
| Systems Operations              |              |          |           |          |
| Finance and Administrative      | 108,966      | 47,962   | 750       | 324      |
| Compliance                      |              |          |           |          |
| Program Management and          | 43,232       | 41,808   | 400       | 320      |
| Regulatory Compliance           |              |          |           |          |
| Customer Initiatives and        | 0            | 96,691   | 0         | 693      |
| Internal Operations             |              |          |           |          |
| Total Operating Expenditures    | 512.297      | 527.386  | 2.824     | 2.847    |