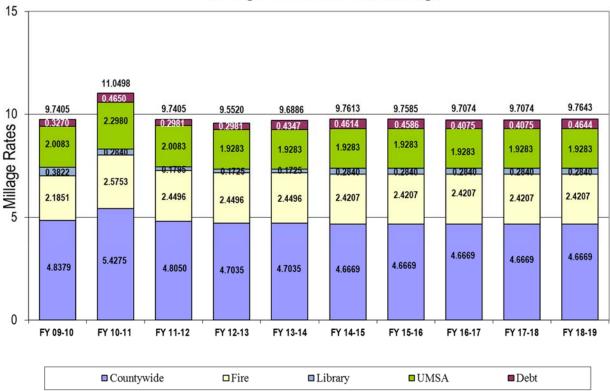

The FY 2018-19 Adopted Budget was balanced using the same operating tax (millage) rates as adopted for FY 2017-18 and is 7.6 percent higher than the FY 2017-18 Adopted Budget. The voter-approved debt for the Fire Rescue District has been defeased so there is no longer a charge for debt service; the countywide debt service millage rate is 0.0644 mills higher than the adopted for FY 2017-18. The chart below illustrates the combined tax (millage) rates for the last 10 years.

## Countywide, Fire Rescue District, Library, and UMSA Operating Millages and Voted Debt Millages

The FY 2018-19 Adopted Budget adds 566 positions, with a net change of 393 more positions than the FY 2017-18 Adopted Budget. Additional positions required for school safety (81) are included and more than 150 positions are converted from part-time and contract temporary to full-time. The table on the next page summarizes the budget and position changes by department.