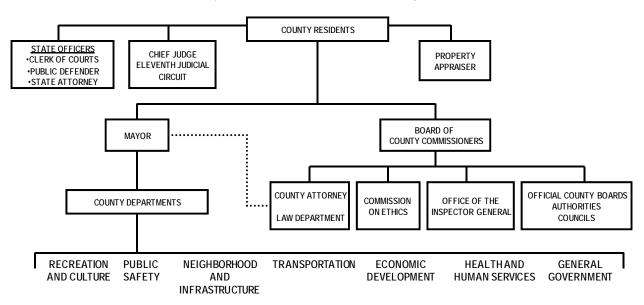

### **OUR GOVERNMENT**

Miami-Dade County is unique in its structure and has been recognized nationally for our dedication to results-oriented management. Many of our programs and services have received awards based on our service delivery planning and allocation of resources. The County has operated since 1957 under a unique metropolitan system of government known as a "two-tier federation." This was made possible when Florida voters approved a constitutional amendment in 1956 that allowed the people of the County to enact a <a href="Home Rule Charter">Home Rule Charter</a>. At that time, the electors of Miami-Dade County were granted the power to revise and amend the Charter by countywide vote. The most recent amendment was in November 2012.

The County has home rule powers, subject only to the limitations of the Constitution and general laws of the State. We are, in effect, a regional government with certain powers effective throughout the entire county, including 34 municipalities located within the county, and a municipal government for the unincorporated area of the county. Unlike a consolidated city-county, where the city and county governments merge into a single entity, these two entities remain separate. Instead there are two "tiers," or levels, of government: city and county. The County can take over particular activities of a city's operations if the services fall below minimum standards set by the Board of County Commissioners (BCC) of Miami-Dade County or with the consent of the governing body of a particular city. The County can also dissolve a city with fewer than 20 electors.