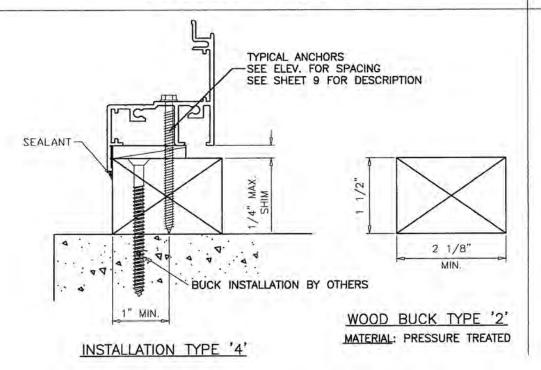

## INSTALLATION CONDITIONS EQUAL LEG FRAME (APPLIES TO ALL FOUR SIDES)

FOR ANCHOR PERFORMANCE VALUES SEE SHEETS 9

TYPICAL INSTALLATION DETAIL
ON ALL FOUR SIDES/USING WOOD

ATTACHMENT TO METAL STRUCTURES

INSTALLATION TYPE '4'

WOOD BUCK TYPE '2'
MATERIAL: PRESSURE TREATED

ATTACHMENT TO APPROVED MULLIONS

TYPICAL INSTALLATION DETAIL
ON ALL FOUR SIDES/USING WOOD

WOOD BUCKS NOT BY WINDOOR INC. MUST SUSTAIN LOADS IMPOSED BY GLAZING SYSTEM AND TRANSFER THEM TO THE BUILDING STRUCTURE.

WOOD BUCKS NOT BY WINDOOR INC. MUST SUSTAIN LOADS IMPOSED BY GLAZING SYSTEM AND TRANSFER THEM TO THE BUILDING STRUCTURE.