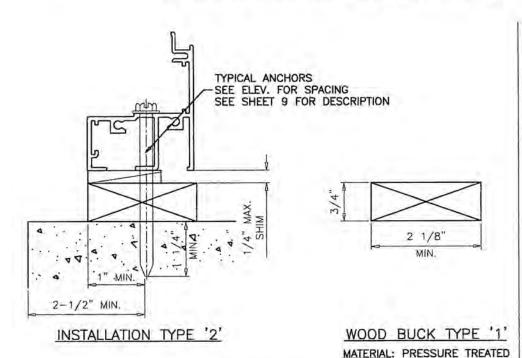

## INSTALLATION CONDITIONS FLANGE FRAME (APPLIES TO ALL FOUR SIDES)

FOR ANCHOR PERFORMANCE VALUES SEE SHEETS 9

TYPICAL INSTALLATION DETAIL
ON ALL FOUR SIDES/USING WOOD

TYPICAL INSTALLATION DETAIL
ON ALL FOUR SIDES/USING WOOD

WOOD BUCKS NOT BY WINDOOR INC. MUST SUSTAIN LOADS IMPOSED BY GLAZING SYSTEM AND TRANSFER THEM TO THE BUILDING STRUCTURE.

WOOD BUCK TYPE '2'
MATERIAL: PRESSURE TREATED

ATTACHMENT TO APPROVED MULLIONS

TYPICAL INSTALLATION DETAIL
ON ALL FOUR SIDES/USING WOOD

WOOD BUCKS NOT BY WINDOOR INC. MUST SUSTAIN LOADS IMPOSED BY GLAZING SYSTEM AND TRANSFER THEM TO THE BUILDING STRUCTURE.