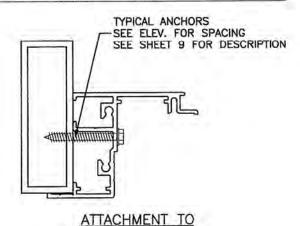

ATTACHMENT TO METAL STRUCTURES

APPROVED MULLIONS

PRODUCT REVISED
as complying with the Florida
Building Code
NOA-No. 20-0519.14

Expiration Date 10/26/2023

By Miami-Dade Product Control

A) NO CHANGES THIS SHEET. AK - 05/12/20

## INSTALLATION CONDITIONS EQUAL LEG FRAME (APPLIES TO ALL FOUR SIDES)

FOR ANCHOR PERFORMANCE VALUES SEE SHEETS 9

TYPICAL INSTALLATION DETAIL
ON ALL FOUR SIDES/USING WOOD

ATTACHMENT TO METAL STRUCTURES

INSTALLATION TYPE '4'