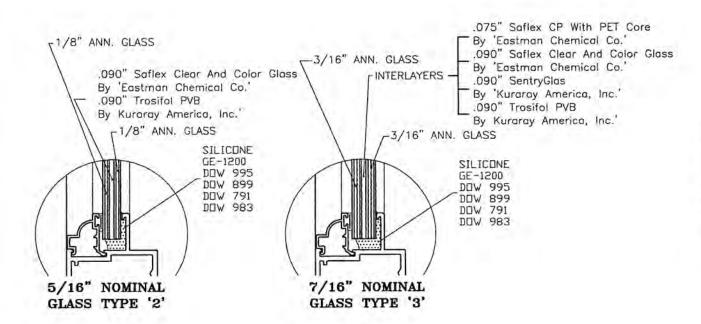

### C. CALCULATIONS

- 1. Anchor verification calculations and structural analysis, complying with **FBC** 7<sup>th</sup> **Edition (2020)**, dated 05/12/20, prepared by manufacturer, signed and sealed by Anthony Lynn Miller, P.E.
- 2. Glazing complies with **ASTM E1300-04, -09, -12 and -16**.

#### E. MATERIAL CERTIFICATIONS

1. Notice of Acceptance No. 18-0725.11 issued to Kuraray America, Inc. for their "Kuraray SentryGlas® Xtra™ (SGX™) Clear Glass Interlayer" dated 05/23/19, expiring on 05/23/24.

## E. MATERIAL CERTIFICATIONS (continued)

- 2. Notice of Acceptance No. 19-0305.02 issued to Kuraray America, Inc. for their "Trosifol® Ultraclear, Clear and Color PVB Glass Interlayers" dated 05/09/19, expiring on 07/08/24.
- 3. Notice of Acceptance No. 18-0301.06 issued to Eastman Chemical Company (MA) for their "Saflex CP Saflex and Saflex HP Composite Glass Interlayers with PET Core" dated 05/17/18, expiring on 12/11/23.
- 4. Notice of Acceptance No. 17-0712.05 issued to Eastman Chemical Company (MA) for their "Saflex Clear and Color Glass Interlayers" dated 09/07/17, expiring on 05/21/21.