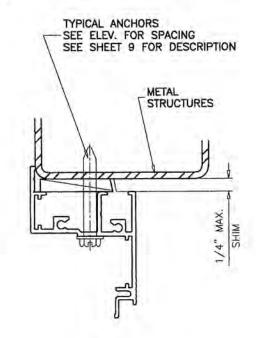

ATTACHMENT TO METAL STRUCTURES

APPROVED MULLIONS

PRODUCT REVISED
as complying with the Florida
Building Code
NOA-No. 20-0519.14

Expiration Date 10/26/2023

By Miami-Dade Product Control

A) NO CHANGES THIS SHEET. AK - 05/12/20

## INSTALLATION CONDITIONS EQUAL LEG FRAME (APPLIES TO ALL FOUR SIDES)

FOR ANCHOR PERFORMANCE VALUES SEE SHEETS 9

TYPICAL INSTALLATION DETAIL
ON ALL FOUR SIDES/USING WOOD

ATTACHMENT TO METAL STRUCTURES

INSTALLATION TYPE '4'