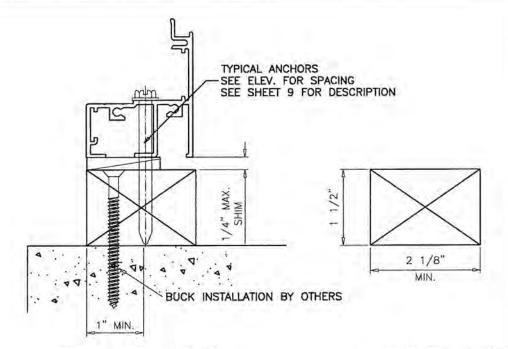

## INSTALLATION CONDITIONS FLANGE FRAME (APPLIES TO ALL FOUR SIDES)

FOR ANCHOR PERFORMANCE VALUES SEE SHEETS 9

TYPICAL INSTALLATION DETAIL
ON ALL FOUR SIDES/USING WOOD

TYPICAL INSTALLATION DETAIL
ON ALL FOUR SIDES/USING WOOD

WOOD BUCKS NOT BY WINDOOR INC. MUST SUSTAIN LOADS IMPOSED BY GLAZING SYSTEM AND TRANSFER THEM TO THE BUILDING STRUCTURE.