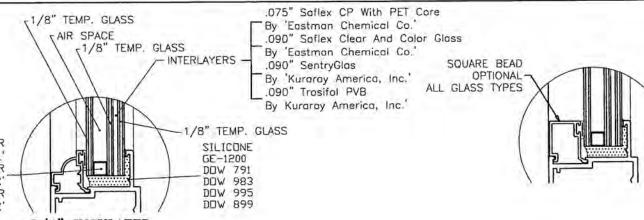

**Expiration Date 10/26/2023** 

By \_\_\_\_\_\_Miami-Dade Product Control

A) NO CHANGES THIS SHEET. AK - 05/12/20

3/4" INSULATED

GLASS TYPE '2A'

DOW 995

DOW 899

XL EDGE SPACER ST. STEEL BY 'CARDINAL' DURASEAL BY 'QUANEX' SUPER SPACER BY 'QUANEX'