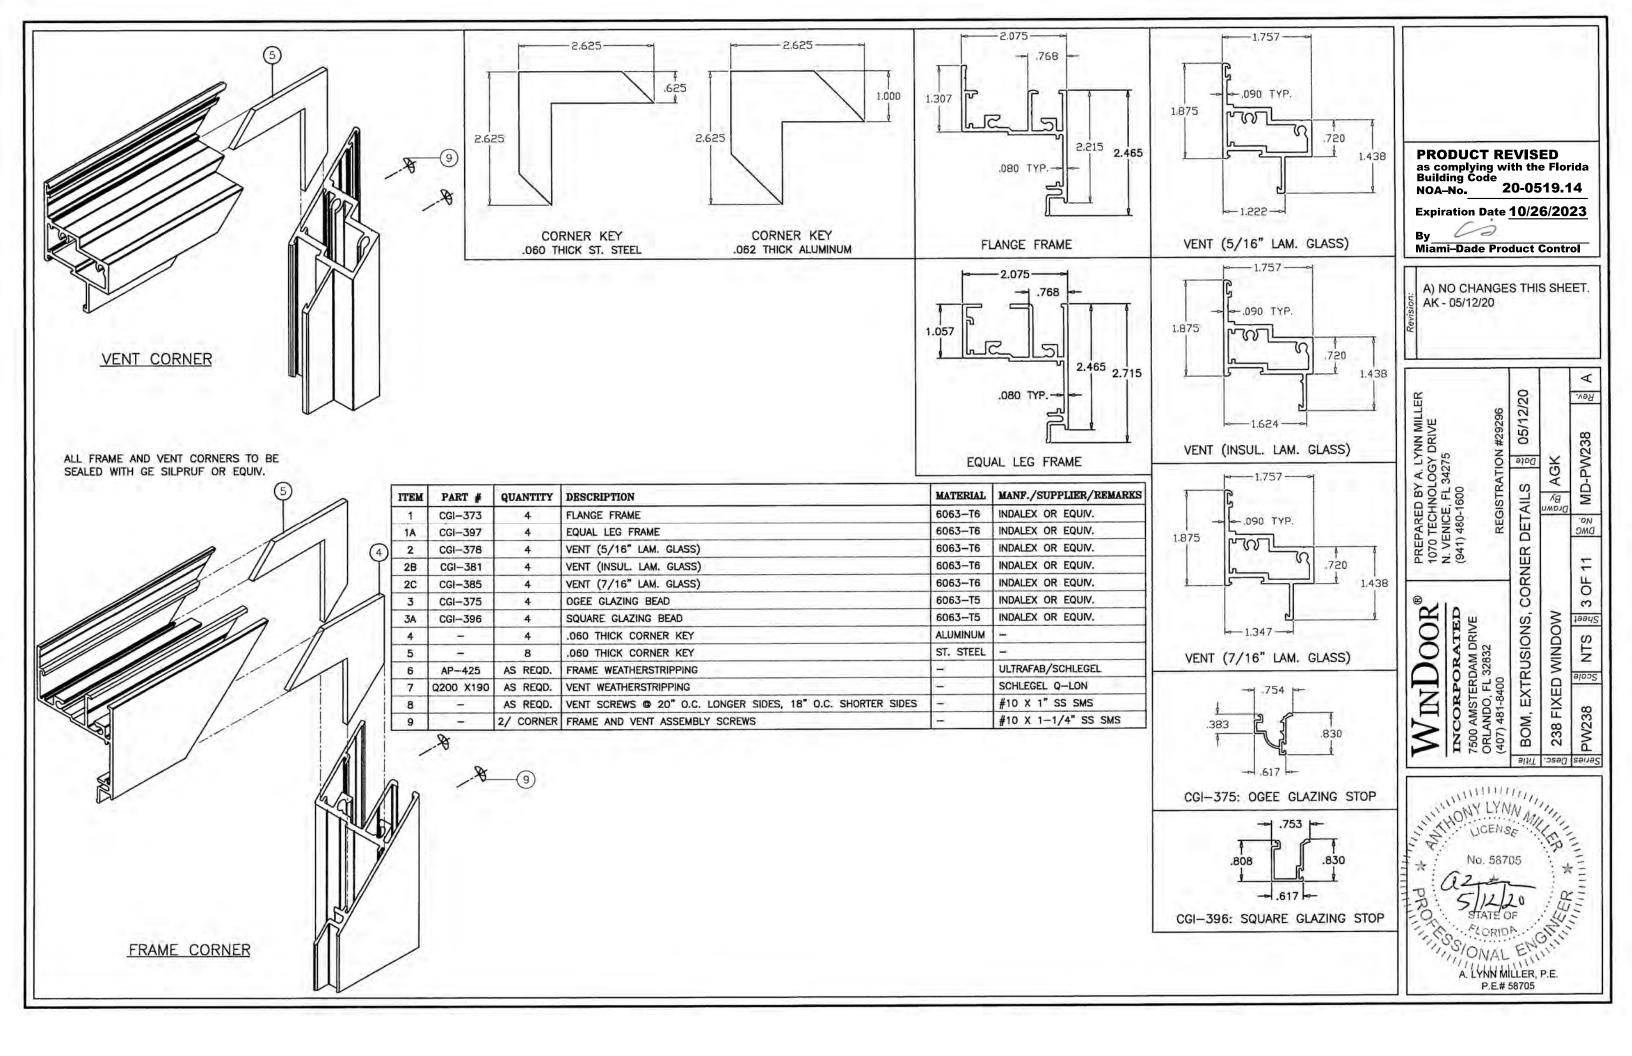

#### **DESCRIPTION:** Series "238" Aluminum Fixed Window – L.M.I.

**APPROVAL DOCUMENT:** Drawing No. MD-PW238, titled "238 Fixed Window", sheets 1 through 11 of 11, dated 05/12/20, with revision A dated 05/12/20, prepared by manufacturer, signed and sealed by Anthony Lynn Miller, P.E., bearing the Miami-Dade County Product Control Revision stamp with the Notice of Acceptance number and Expiration date by the Miami-Dade County Product Control Section.