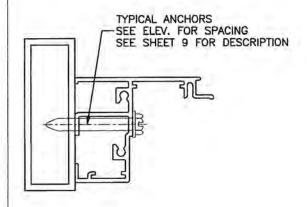

## INSTALLATION CONDITIONS EQUAL LEG FRAME (APPLIES TO ALL FOUR SIDES)

FOR ANCHOR PERFORMANCE VALUES SEE SHEETS 9

TYPICAL INSTALLATION DETAIL
ON ALL FOUR SIDES/USING WOOD

ATTACHMENT TO METAL STRUCTURES

INSTALLATION TYPE '4'