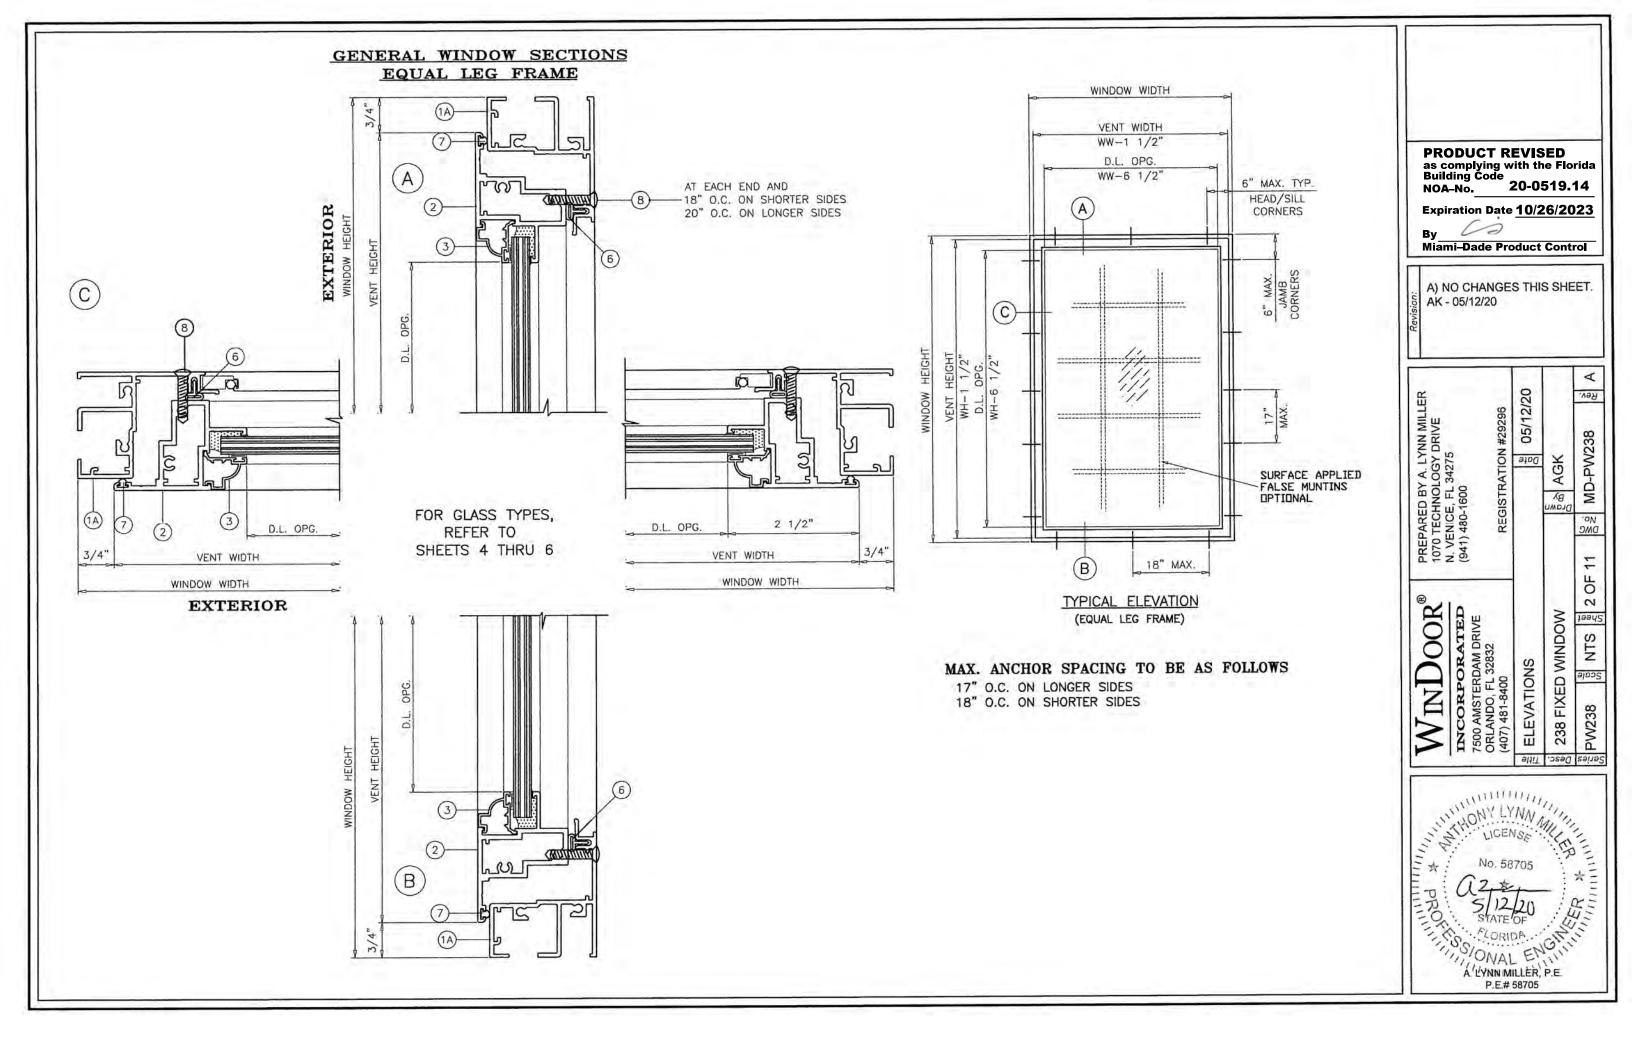

#### **DESCRIPTION:** Series "238" Aluminum Fixed Window – L.M.I.

**APPROVAL DOCUMENT:** Drawing No. MD-PW238, titled "238 Fixed Window", sheets 1 through 11 of 11, dated 05/12/20, with revision A dated 05/12/20, prepared by manufacturer, signed and sealed by Anthony Lynn Miller, P.E., bearing the Miami-Dade County Product Control Revision stamp with the Notice of Acceptance number and Expiration date by the Miami-Dade County Product Control Section.