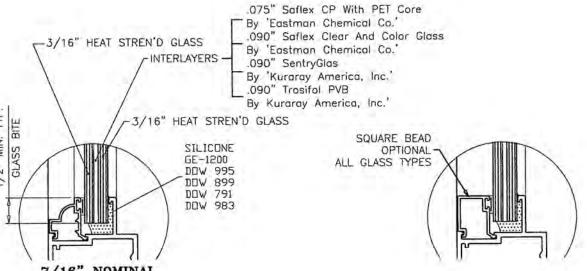

00

Sifang Zhao, P.E.
Product Control Examiner
NOA No. 18-1001.17
Expiration Date: October 26, 2023
Approval Date: October 28, 2020

| -3/16" HEAT STREN'D GLASS -INTERLAYERS - By .090 By .090 By .090 By .090 By .090 | " Saflex CP With PET Core Eastman Chemical Co." " Saflex Clear And Color Glass Eastman Chemical Co." " SentryGlas "Kuraray America, Inc." " Trosifol PVB Kuraray America, Inc." |
|----------------------------------------------------------------------------------|---------------------------------------------------------------------------------------------------------------------------------------------------------------------------------|
| 3/16" HEAT STREN'D GL SILICONE GE-1200 DDW 995 DDW 899 DDW 791 DDW 983           | SQUARE BEAD OPTIONAL ALL GLASS TYPES                                                                                                                                            |
| 7/16" NOMINAL                                                                    |                                                                                                                                                                                 |

GLASS TYPE '6'

**PRODUCT REVISED** as complying with the Florida Building Code 20-0519.14 NOA-No.

Expiration Date 10/26/2023

Miami-Dade Product Control

A) ADDED BACKBEDDING. AK - 05/12/20

|                                                        |                 |          |      | <        |
|--------------------------------------------------------|-----------------|----------|------|----------|
| E E                                                    | - 21            | 720      |      | Rev      |
| ) BY A. LYNN MILLER<br>NOLOGY DRIVE<br>FL 34275<br>600 | STRATION #29296 | 05/12/20 |      | 38       |
| A. LYI<br>OGY [<br>34275                               | O.              | Dote     | AGK  | W        |
| NOLO<br>NOLO<br>FL 34                                  | STRAT           | (0       | ₽ AG | MD-PW238 |