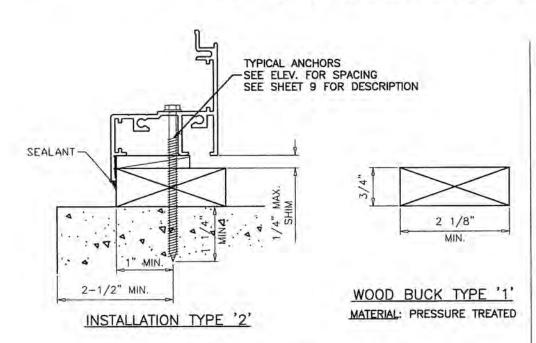

## INSTALLATION CONDITIONS FLANGE FRAME (APPLIES TO ALL FOUR SIDES)

FOR ANCHOR PERFORMANCE VALUES SEE SHEETS 9

TYPICAL INSTALLATION DETAIL
ON ALL FOUR SIDES/USING WOOD

TYPICAL INSTALLATION DETAIL
ON ALL FOUR SIDES/USING WOOD

WOOD BUCKS NOT BY WINDOOR INC. MUST SUSTAIN LOADS IMPOSED BY GLAZING SYSTEM AND TRANSFER THEM TO THE BUILDING STRUCTURE.

WOOD BUCK TYPE '2'
MATERIAL: PRESSURE TREATED

ATTACHMENT TO APPROVED MULLIONS

TYPICAL INSTALLATION DETAIL
ON ALL FOUR SIDES/USING WOOD

WOOD BUCKS NOT BY WINDOOR INC. MUST SUSTAIN LOADS IMPOSED BY GLAZING SYSTEM AND TRANSFER THEM TO THE BUILDING STRUCTURE.