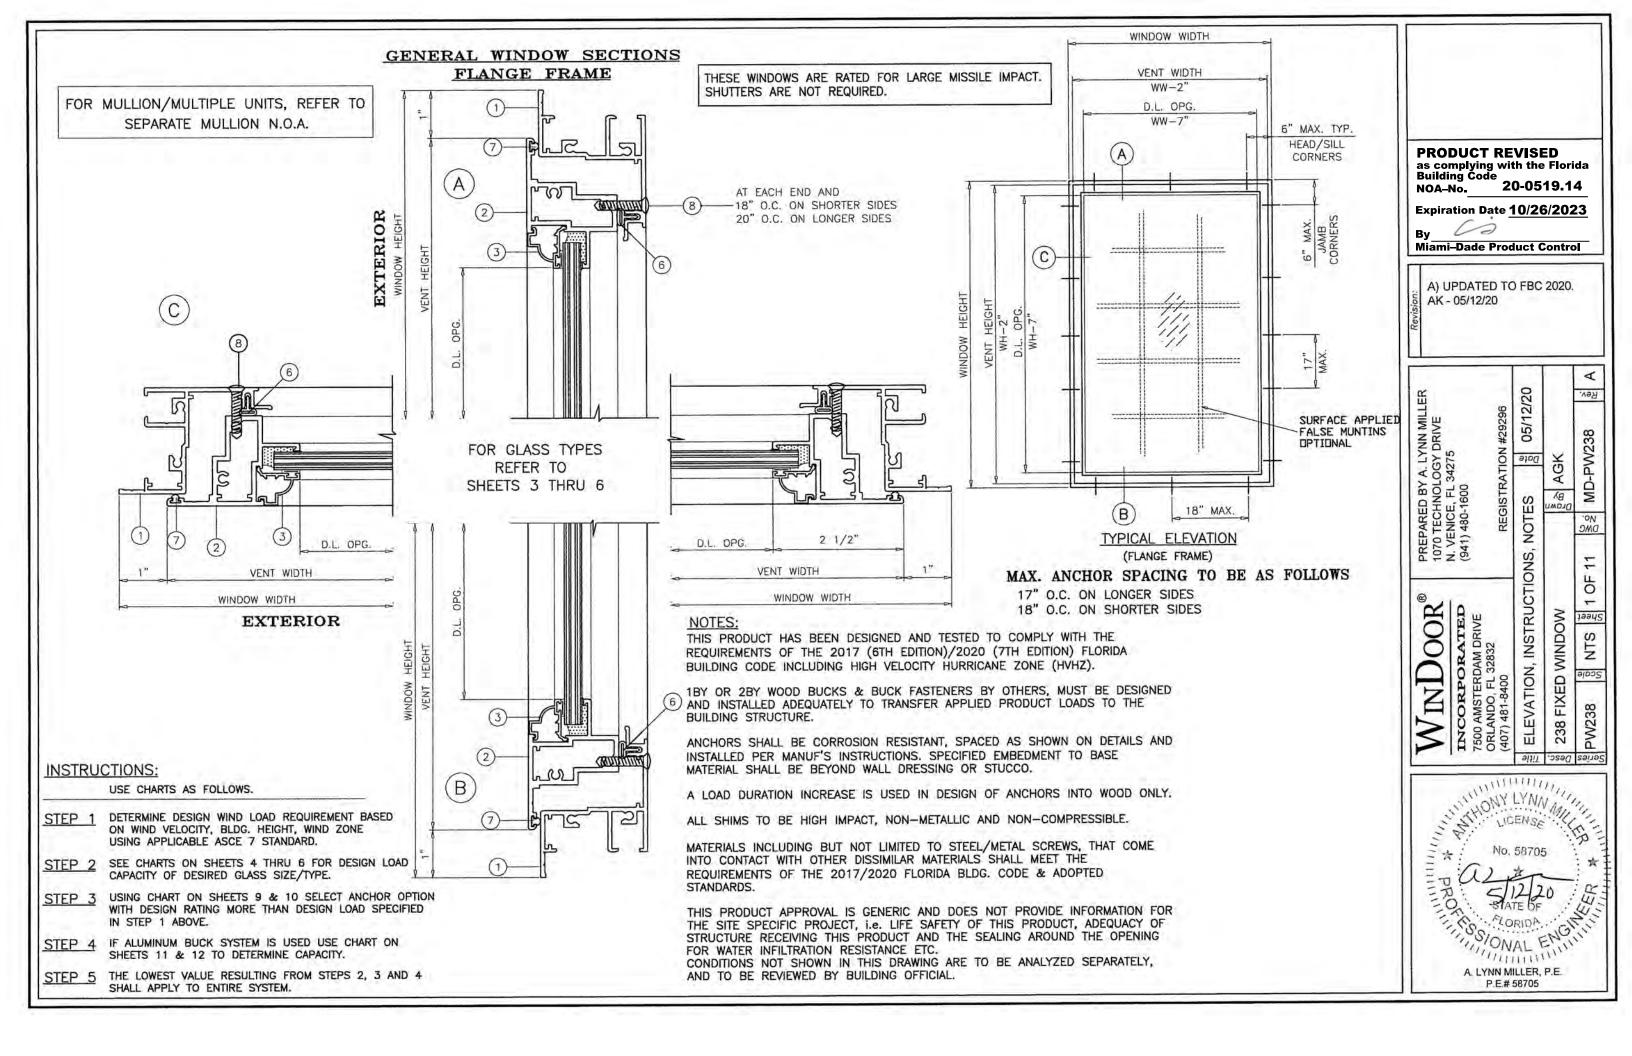

#### **DESCRIPTION:** Series "238" Aluminum Fixed Window – L.M.I.

**APPROVAL DOCUMENT:** Drawing No. MD-PW238, titled "238 Fixed Window", sheets 1 through 11 of 11, dated 05/12/20, with revision A dated 05/12/20, prepared by manufacturer, signed and sealed by Anthony Lynn Miller, P.E., bearing the Miami-Dade County Product Control Revision stamp with the Notice of Acceptance number and Expiration date by the Miami-Dade County Product Control Section.

### MISSILE IMPACT RATING: Large and Small Missile Impact Resistant.

**LABELING:** Each unit shall bear a permanent label with the manufacturer's name or logo, city, state, model/series, and following statement: "Miami-Dade County Product Control Approved", unless otherwise noted herein.