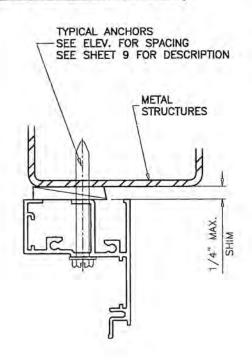

ATTACHMENT TO METAL STRUCTURES

APPROVED MULLIONS

PRODUCT REVISED
as complying with the Florida
Building Code
NOA-No. 20-0519.14

Expiration Date 10/26/2023

By Miami-Dade Product Control

A) NO CHANGES THIS SHEET. AK - 05/12/20