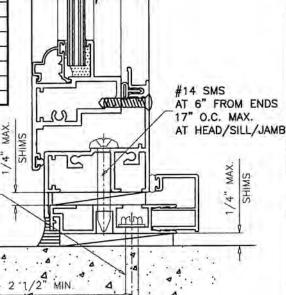

## INSTALLATION CONDITIONS FLANGE FRAME (APPLIES TO ALL FOUR SIDES)

FOR ANCHOR PERFORMANCE VALUES SEE SHEETS 9

TYPICAL INSTALLATION DETAIL
ON ALL FOUR SIDES/USING WOOD

TYPICAL INSTALLATION DETAIL
ON ALL FOUR SIDES/USING WOOD

WOOD BUCKS NOT BY WINDOOR INC. MUST SUSTAIN LOADS IMPOSED BY GLAZING SYSTEM AND TRANSFER THEM TO THE BUILDING STRUCTURE.