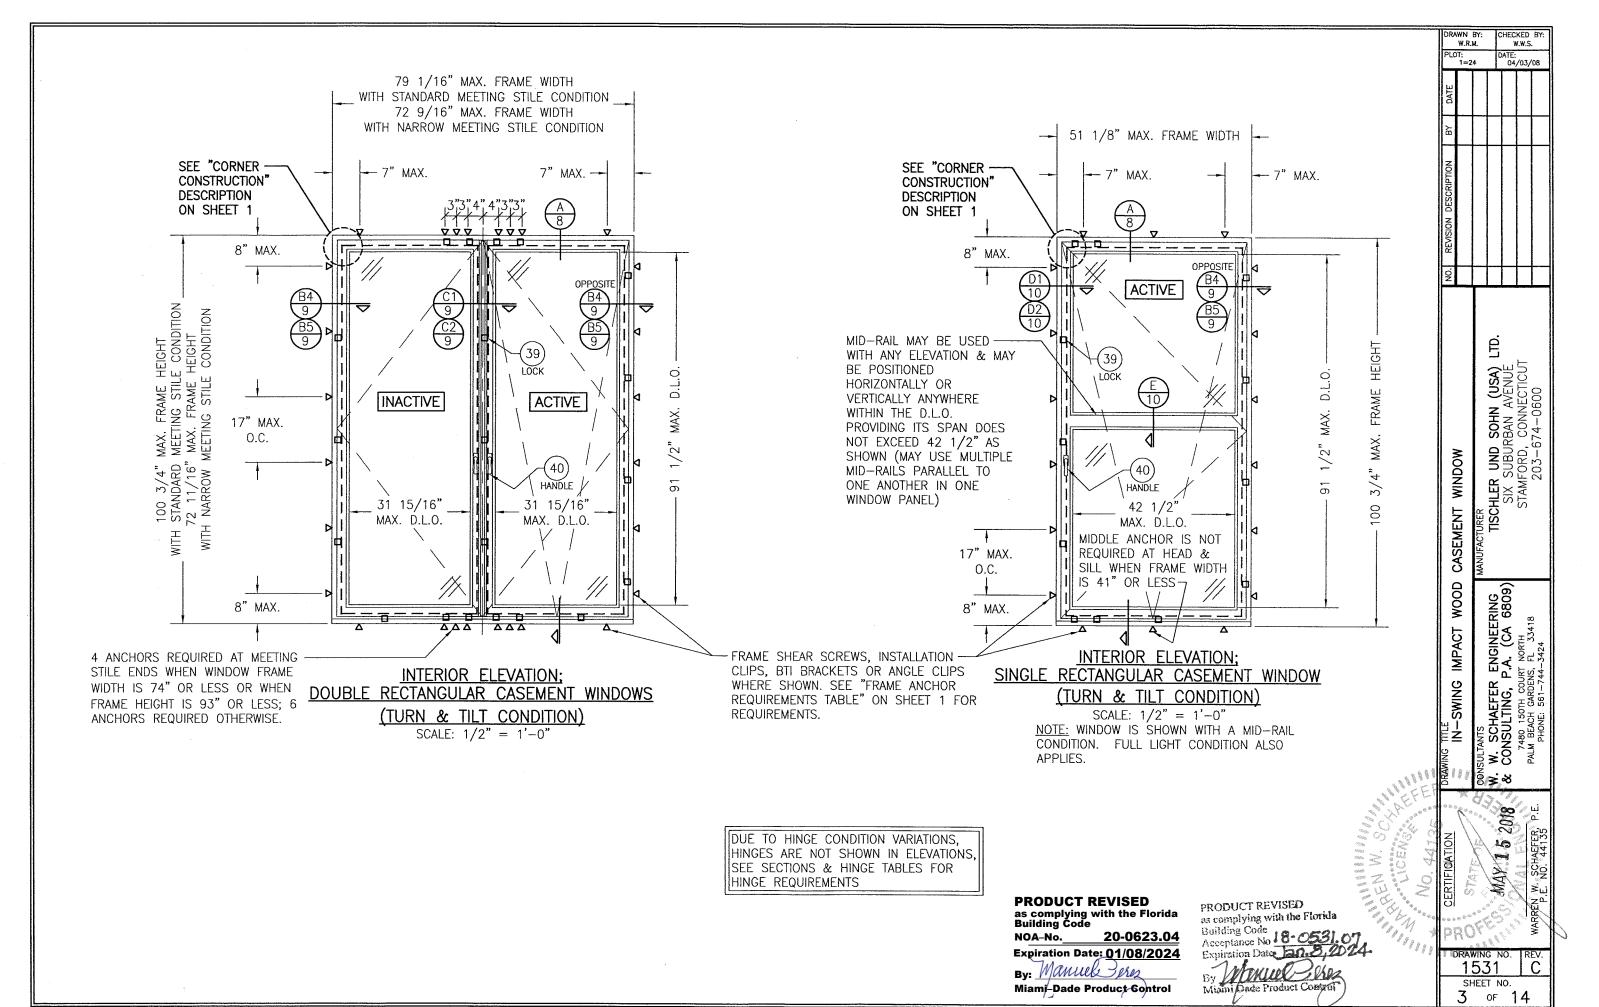

#### **GENERAL NOTES:**

- THIS PRODUCT HAS BEEN TESTED, ANALYZED & APPROVED FOR DESIGN PRESSURES NOT TO EXCEED THOSE SHOWN IN THE "ALLOWABLE DESIGN PRESSURE TABLE(S)".
- OPENINGS, BUCKING & BUCKING FASTENERS MUST BE PROPERLY DESIGNED & INSTALLED TO TRANSFER WIND LOADS TO THE STRUCTURE.
- 3. ALL HARDWARE & FASTENERS SHALL BE IN ACCORDANCE WITH THESE DRAWINGS & SHALL NOT VARY UNLESS SPECIFICALLY MENTIONED ON THE DRAWINGS. SPECIFIED ANCHOR EMBED TO BASE MATERIAL SHALL BE BEYOND WALL FINISH OR STUCCO.
- 4. THE DETAILS & SPECIFICATIONS SHOWN HEREIN REPRESENT THE PRODUCTS TESTED & PROPOSED FOR CONFORMANCE WITH THE FLORIDA BUILDING CODE PROTOCOLS TAS-201, 202 & 203 FOR LARGE MISSILE IMPACT PRODUCTS.
- 5. THIS PRODUCT HAS BEEN DESIGNED IN ACCORDANCE WITH AND MEETS THE REQUIREMENTS OF THE FLORIDA BUILDING CODE (FBC) INCLUDING HIGH VELOCITY HURRICANE ZONES (HVHZ).
- IMPÀCT SHUTTERS ARE NOT REQUIRED WITH THIS PRODUCT.
- ALL ANCHORS SECURING PRODUCT FRAMES TO PRESSURE TREATED BUCKS OR WOOD FRAMING SHALL BE CAPABLE OF RESISTING CORROSION CAUSED BY THE PRESSURE TREATING CHEMICALS IN THE WOOD.
- 8. DETERMINE THE POSITIVE & NEGATIVE DESIGN LOADS TO USE WHEN REFERENCING THESE DOCUMENTS IN ACCORDANCE WITH THE GOVERNING CODE AND GOVERNING WIND VELOCITY. FOR WIND LOAD CALCULATIONS IN ACCORDANCE WITH THE FLORIDA BUILDING CODE, A DIRECTIONALITY FACTOR OF Kd = 0.85 MAY BE APPLIED PER THE ASCE-7 STANDARD.
- 9. NO INCREASE IN ALLOWABLE STRESS HAS BEEN USED IN THE CERTIFICATION OF THIS PRODUCT. WIND LOAD DURATION FACTOR Cd = 1.6 WAS USED FOR WOOD SCREW ANALYSIS
- 10. MATERIALS, INCLUDING BUT NOT LIMITED TO STEEL SCREWS, THAT COME INTO CONTACT WITH OTHER DISSIMILAR MATERIALS SHALL MEET THE REQUIREMENTS OF FLORIDA BUILDING
- 11. All WOOD MEMBERS OF THIS PRODUCT THAT MAY POSSIBLY COME INTO CONTACT WITH MASONRY OR CONCRETE SUBSTRATES, ARE SUBJECT TO MOISTURE &/OR ARE SUBJECT TO THE OUTSIDE ENVIRONMENT SHALL BE OF AN APPROVED DURABLE SPECIES OR BE TREATED IN AN APPROVED METHOD WITH AN APPROVED PRESERVATIVE PER FBC REQUIREMENTS

#### **CORNER CONSTRUCTION:**

RECTANGULAR FRAME CORNERS: MORTISE & TENON CONSTRUCTION JOINED & GLUED WITH PONAL SUPER 3 WOOD GLUE OR EQUIVALENT.

ARCHED FRAME CORNERS: ARCHED FRAME BUTTED TO STRAIGHT FRAME, JOINED WITH ONE(1) NO.14 X 3" WOOD SCREW, & GLUED WITH PONAL SUPER 3 WOOD GLUE OR EQUIVALENT. HALF ROUND FRAME CORNERS: FINGER JOINT CONSTRUCTION JOINED & GLUED WITH PONAL SUPER 3 WOOD GLUE OR EQUIVALENT.

RECTANGULAR SASH CORNERS: MORTISE & TENON CONSTRUCTION JOINED & GLUED WITH PONAL SUPER 3 WOOD GLUE OR EQUIVALENT.

ARCHED SASH CORNERS: ARCHED SASH BUTTED TO STRAIGHT SASH, JOINED WITH ONE(1) NO.14 X 3" WOOD SCREW, & GLUED WITH PONAL SUPER 3 WOOD GLUE OR EQUIVALENT. HALF ROUND SASH CORNERS: FINGER JOINT CONSTRUCTION JOINED & GLUED WITH PONAL SUPER 3 WOOD GLUE OR EQUIVALENT.

| FRAME ANCHOR REQUIREMENTS TABLE                                        |                                                                  |                  |                      |  |  |
|------------------------------------------------------------------------|------------------------------------------------------------------|------------------|----------------------|--|--|
| OPENING TYPE<br>(SUBSTRATE)                                            | FRAME/CLIP/BRACKET TO<br>OPENING FASTENER TYPE                   | MINIMUM<br>EMBED | MINIMUM<br>EDGE DIST |  |  |
|                                                                        | FRAME SCREWS                                                     |                  |                      |  |  |
| MIN. 2X4 WOOD FRAME OR BUCK<br>(MIN. GR. 3 & G=0.55)                   | NO. 14 SMS/WOOD SCREW OR<br>1/4" BTI SCREW                       | 1 1/4"           | 3/4"                 |  |  |
| MIN. 18 GA. 33 KSI METAL STUD                                          | (2)1/4-14 SELF TAP/DRILLING SCREW                                | FULL             | 1/2"                 |  |  |
|                                                                        | (2)1/4-14 SELF TAP/DRILLING SCREW                                | FULL             | 1/2"                 |  |  |
| MIN. 1/8" THK 6063-T5 ALUM.                                            | (2)1/4-14 SELF TAP/DRILLING SCREW                                | FULL             | 1/2"                 |  |  |
| C-90 CMU/2500 PSI CONCRETE                                             | (1) 1/4" CONCRETE SCREW                                          | 1 1/4"           | 2"                   |  |  |
| INS                                                                    | STALLATION CLIP SCREWS                                           |                  |                      |  |  |
| MIN. 2X6 WOOD FRAME OR BUCK<br>(MIN. GR. 3 & G=0.55)                   | NO. 12 X 1 1/2" SMS                                              | 1 3/8"           | 3/4"                 |  |  |
| MIN. 18 GA. 33 KSI METAL STUD                                          | . 18 GA. 33 KSI METAL STUD (2)12-14 SELF TAP/DRILLING SCREW FULL |                  | 1/2"                 |  |  |
| MIN. 1/8" THK A36 STEEL                                                | (2)12-14 SELF TAP/DRILLING SCREW                                 | FULL             | 1/2"                 |  |  |
| MIN. 1/8" THK 6063-T5 ALUM. (2)12-14 SELF TAP/DRILLING SCREW           |                                                                  | FULL             | 1/2"                 |  |  |
| C-90 CMU/2500 PSI CONCRETE                                             | (1) 1/4" CONCRETE SCREW                                          | 1 1/4"           | 2"                   |  |  |
| BTI BRACKET & ANGLE CLIP SCREWS                                        |                                                                  |                  |                      |  |  |
| MIN. 2X6 WOOD FRAME OR BUCK<br>(MIN. GR. 3 & G=0.55)                   | NO. 8 X 1 1/2" SMS                                               | 1 1/8"           | 3/4"                 |  |  |
|                                                                        | (2) 8-18 SELF TAP/DRILLING SCREW                                 | FULL             | 1/2"                 |  |  |
|                                                                        | (2) 8-18 SELF TAP/DRILLING SCREW                                 | FULL             | 1/2"                 |  |  |
| MIN. 1/8" THK 6063-T5 ALUM. (2) 8-18 SELF TAP/DRILLING SCREW FULL 1/2" |                                                                  |                  |                      |  |  |
| (1) CONCRETE SCREWS SHALL BE ELCO ULTRACONS, ELCO CRETE-FLEX OR HILTI  |                                                                  |                  |                      |  |  |

SASH WIDTH DIMENSIONS ARE APPROXIMATELY 2 1/2" LESS THAN THE FRAME WIDTH & SASH HEIGHT DIMENSIONS ARE APPROXIMATELY 3" LESS THAN THE FRAME HEIGHT

THESE DRAWINGS ARE APPLICABLE ONLY TO THE PRODUCT SPECIFIED. THEY MAY NOT BE USED FOR THE ASSEMBLY AND/OR INSTALLATION OF ANY OTHER PRODUCT NOR MAY THEY BE USED FOR RATIONAL AND/OR LOCAL APPROVAL OF ANY PRODUCT NOT PRODUCED BY THE MANUFACTURER

SASH **HEIGHT** CONSIDERED TO BE FULL SASH OVER 74" UNITS OR DISTANCE FROM THE SRINGLINE FOR SHAPED UNITS OVER 74"

THE "SASH HEIGHT" IS

HEIGHT FOR RECTANGULAR

BASE OF SASH TO SASH

HINGE REQUIREMENTS QUANTITY PER PANEL POT HINGES 51" TO 74' 4 27" TO 51' 3 LESS THAN 27' 2 SCREWED-IN HINGES 4 46" TO 74" 3 LESS THAN 46" 2 CONCEALED HINGES OVER 78" 54" TO 78' 4 29" TO 54' 3 LESS THAN 29"

HINGE REQUIREMENTS (TILT-TURN WINDOWS)

2 PER WINDOW (ALL SIZES OF ALL WINDOWS)

| ALLOWABLE DESIGN PRESSURE (SINGLE & DOUBLE WINDOWS)                                                                 |                |                   |                   |  |  |  |
|---------------------------------------------------------------------------------------------------------------------|----------------|-------------------|-------------------|--|--|--|
| MAX.<br>FRAME                                                                                                       | MAX.<br>FRAME  | ALLOWABLE         | PRESSURE          |  |  |  |
| HEIGHT<br>(IN.)                                                                                                     | WIDTH<br>(IN.) | POSITIVE<br>(PSF) | NEGATIVE<br>(PSF) |  |  |  |
|                                                                                                                     | SINGLE WINDOW  |                   |                   |  |  |  |
| 100 3/4                                                                                                             | 51 1/8         | 70                | 70                |  |  |  |
| 76 11/16                                                                                                            | 35 15/16       | 70                | (1) 85            |  |  |  |
|                                                                                                                     | DOUBLE WINDOW  |                   |                   |  |  |  |
| 100 3/4                                                                                                             | 79 1/16        | (2) 70            | (2) 70            |  |  |  |
| 76 11/16"                                                                                                           | 71 13/16       | 70                | (1) 85            |  |  |  |
| (1) HIGHER PRESSURE OF -85 PSF IS ONLY<br>APPLICABLE WHEN GLASS OPTION 2 &<br>STANDARD SIZE MEETING STILES ARE USED |                |                   |                   |  |  |  |