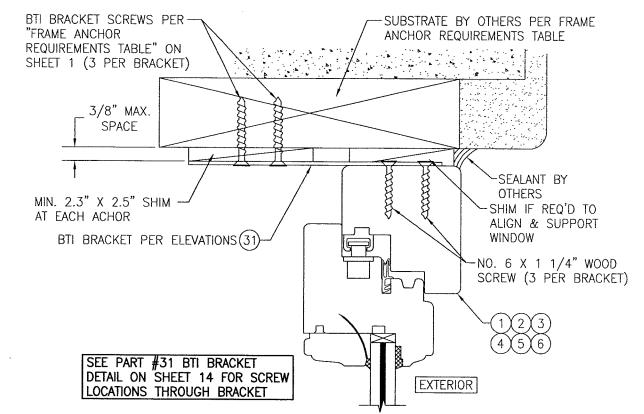

# OPTIONAL INSTALLATION BTI BRACKET DETAIL

DRAWN BY: W.R.M.

CHECKED BY W.W.S.

04/03/08

5

TISCHLER UND SOHN (USA) L.
SIX SUBURBAN AVENUE
STAMFORD, CONNECTICUT
203-674-0600

W. SCHAEFER ENGINEERING
CONSULTING, P.A. (CA 6809)
7480 150TH COURTH
PALM BEACH GARDENS, FL 33418
PHONE: 561-744-3424