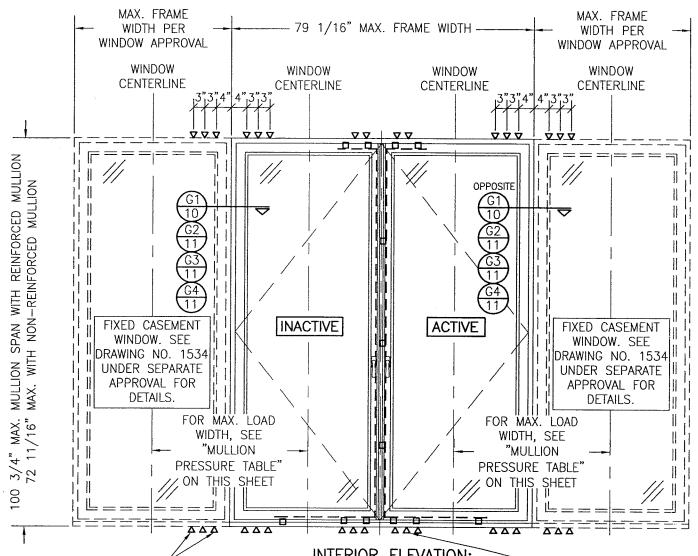

# **MULTIPLE UNIT NOTES:**

- 1. FOR ALL DETAIL NOT SHOWN, INDIVIDUAL WINDOW ELEVATIONS.
- 2. THERE IS NO LIMIT ON THE NUMBER OF WINDOWS THAT MAY BE COMBINED IN ONE DIRECTION INTO ONE OPENING PROVIDING THE OPENING IS DESIGNED TO SUPPORT ALL LOADS TRANSFERED FROM THE WINDOWS & THEIR MULLIONS.
- 3. ANY COMBINATION OF FIXED/OPERABLE WINDOWS IN ONE OPENING SHALL APPLY.
- 4. SHAPED WINDOWS ALSO APPLY TO SIDE MULLING (WHEN APPLICABLE) UNDER THE SAME RESTRICTIONS SHOWN.
- 5. MULLIONS MAY BE A 1-PIECE SECTION OR JAMB TO JAMB. SEE SECTIONS G1 THROUGH G4 FOR DETAIL.

| MAXIMUM    | MAXIMUM    | ALLOWABLE PI   |            | PRESSURE (+/- PSF) |            |      | PRESSURE (+/- PSF) |                   | PLOT:              | =24                             | DATE<br>04                              | :    | <br>8 |
|------------|------------|----------------|------------|--------------------|------------|------|--------------------|-------------------|--------------------|---------------------------------|-----------------------------------------|------|-------|
| MULLION    | LOAD       | NON-REINFORCED |            |                    | REINFORCED |      |                    | TT                |                    | ŤΤ                              |                                         |      |       |
| SPAN       | WIDTH      |                | 4 OR 6 END |                    | 4 END      |      | S END              |                   |                    |                                 |                                         |      |       |
| (IN.)      | (IN.)      | ANCH           |            |                    | HORS       |      | HORS               |                   | $\perp \downarrow$ |                                 | Ш                                       |      |       |
|            |            | POS.           | NEG.       | POS.               | NEG.       | POS. | NEG.               | ե                 |                    |                                 |                                         |      |       |
|            | 51         | N/A            | N/A        | 46.5               | 46.5       | 53.8 | 53.8               |                   | ++                 | +                               | ₩                                       |      |       |
|            | 49         | N/A            | N/A        | 49.3               | 49.3       | 57.1 | 57.1               | z                 |                    | . 1                             | $\  \cdot \ $                           |      |       |
| 101        | 43         | N/A            | N/A        | 56.2               | 56.2       | 65.1 | 65.1               | DESCRIPTION       |                    |                                 |                                         |      |       |
| 101        | 37         | N/A            | N/A        | 65.3               | 65.3       | 70.0 | 75.2               | ESC               |                    | ,                               |                                         |      |       |
|            | 31         | N/A            | N/A        | 70.0               | 78.0       | 70.0 | 85.0               |                   |                    | .                               |                                         |      |       |
|            | 25         | N/A            | N/A        | 70.0               | 85.0       | 70.0 | 85.0               | REVISION          |                    |                                 |                                         |      |       |
|            | 51         | N/A            | N/A        | 48.9               | 48.9       | 56.7 | 56.7               | Æ                 |                    |                                 |                                         |      |       |
|            | 49         | N/A            | N/A        | 51.9               | 51.9       | 60.1 | 60.1               | Š.                | ╁┤                 | $\dashv$                        | H                                       |      |       |
| 96         | 43         | N/A            | N/A        | 59.2               | 59.2       | 68.5 | 68.5               | Z                 | ╁                  |                                 | Щ                                       | _    |       |
| 30         | 37         | N/A            | N/A        | 68.8               | 68.8       | 70.0 | 79.6               |                   |                    |                                 |                                         |      |       |
|            | 31         | N/A            | N/A        | 70.0               | 82.1       | 70.0 | 85.0               |                   |                    |                                 |                                         |      |       |
|            | 25         | N/A            | N/A        | 70.0               | 85.0       | 70.0 | 85.0               |                   |                    | <u>ن</u>                        |                                         |      |       |
|            | 51         | N/A            | N/A        | 55.9               | 55.9       | 64.7 | 64.7               |                   | 1                  | <u> </u>                        | <b></b>                                 |      |       |
|            | 49         | N/A            | N/A        | 59.3               | 59.3       | 68.7 | 68.7               |                   | '                  | ⋛≝                              | CC                                      |      |       |
| 84         | 43         | N/A            | N/A        | 67.6               | 67.6       | 70.0 | 78.3               |                   | ١,                 | <u>5</u>                        | E C                                     | 2    |       |
|            | 37         | N/A            | N/A        | 70.0               | 78.6       | 70.0 | 85.0               |                   |                    | o<br>≥                          | ONNEC                                   | Š    |       |
|            | 31         | N/A            | N/A        | 70.0               | 85.0       | 70.0 | 85.0               |                   |                    | SOHN<br>RBAN A                  | CONNE                                   | +    |       |
|            | 51         | N/A            | N/A        | 61.0               | 61.0       | 70.0 | 70.6               | $\ \ $            | 1                  | Œ                               | ຸ່ ແ                                    | ò    |       |
| 77         | 49         | N/A            | N/A        | 64.7               | 64.7       | 70.0 | 75.0               | WINDOW            | į.                 | SUBU<br>SUBU                    | FORD,                                   | 5    |       |
| ''         | 43         | N/A            | N/A        | 70.0               | 73.8       | 70.0 | 85.0               | B                 | - 6                | ഗ                               | A S                                     | 7    |       |
|            | 37         | N/A            | N/A        | 70.0               | 85.0       | 70.0 | 85.0               | ∥ ≅               |                    | ISCHLER<br>SIX                  | STAM                                    |      |       |
|            | 51         | 54.7           | 54.7       | 64.6               | 64.6       | 70.0 | 74.8               | 卢                 | ER                 | 넜                               | ()                                      |      |       |
|            | 49         | 56.7           | 56.7       | 68.5               | 68.5       | 70.0 | 79.3               |                   | TUR                | Ĕ                               |                                         |      |       |
| 72 3/4     | 43         | 62.0           | 62.0       | 70.0               | 78.1       | 70.0 | 85.0               | SE                | JFAC               |                                 |                                         |      |       |
| /2 3/ 1    | 37         | 70.0           | 70.0       | 70.0               | 85.0       | 70.0 | 85.0               | CASEMENT          | MANUFACTURER       |                                 |                                         |      |       |
|            | 31         | 70.0           | 80.7       | 70.0               | 85.0       | 70.0 | 85.0               | H                 | F                  | R ENGINEERING<br>P.A. (CA 6809) |                                         |      |       |
|            | 25         | 70.0           | 85.0       | 70.0               | 85.0       | 70.0 | 85.0               | WOOD              |                    | မွစ္ကို                         |                                         |      |       |
|            | 51         | 66.9           | 66.9       | 70.0               | 70.1       | 70.0 | 81.2               |                   |                    | <u>≅</u> ∞                      | 8                                       |      |       |
|            | 49         | 69.0           | 69.0       | 70.0               | 74.4       | 70.0 | 85.0               | 占                 |                    | 買る                              | 334<br>334                              |      |       |
| 67         | 43         | 70.0           | 74.9       | 70.0               | 84.8       | 70.0 | 85.0               | IMPACT            |                    | ₫`.                             | 중인                                      | 3424 |       |
|            | 37         | 70.0           | 83.7       | 70.0               | 85.0       | 70.0 | 85.0               | ≥                 |                    | ふる                              | RT.                                     | 14   |       |
|            | 31         | 70.0           | 85.0       | 70.0               | 85.0       | 70.0 | 85.0               | ပ္                |                    | 쫎~                              | 150TH COURT<br>CH GARDENS,              | 1-7  |       |
|            | 51         | 70.0           | 77.0       | 70.0               | 77.0       | 70.0 | 85.0               | ₹                 |                    | HAEFEF<br>ILTING,               | ₽Ş                                      | 26   |       |
|            | 49         | 70.0           | 81.7       | 70.0               | 81.7       | 70.0 | 85.0               | TITLE<br>IN-SWING | ,,                 | 됐                               | 15(<br>ACH                              | SNE: |       |
|            | 43         | 70.0           | 85.0       | 70.0               | 85.0       | 70.0 | 85.0               | r .               | LTANTS             | प्रजू                           | 480<br>1 BE                             | Ĭ    |       |
| 55         | 51         | 70.0           | 85.0       | 70.0               | 85.0       | 70.0 | 85.0               | DRAWING           | ULT                | ¥. SCI<br>CONSU                 | 7480 150TH COURT<br>PALM BEACH GARDENS, |      |       |
| NOTES:     |            |                |            |                    |            |      | 8                  | RAW               | ONS                | ≱ જ<br>≱ જ                      | _                                       |      |       |
| 1. LOAD WI | DTH IS THE | DISTANC        | E BETWEE   | EN WIN             | IDOW       | 7    |                    |                   | 19                 | <u>~~</u>                       |                                         |      |       |

MULLION ALLOWABLE DESIGN PRESSURE

- CENTERLINES.
- 2. ALLOWABLE UNIT PRESSURE SHALL BE THE LESSER OF THE PRESSURES SHOWN IN THIS TABLE & THOSE SPECIFIED FOR THE INDIVIDUAL WINDOW.
- 3. "N/A" DESIGNATES A SIZE NOT APPLICABLE TO THAT REINFORCEMENT CONDITION.
- 4. SIZE VALUES IN TABLE ARE  $\pm -1/2$ "