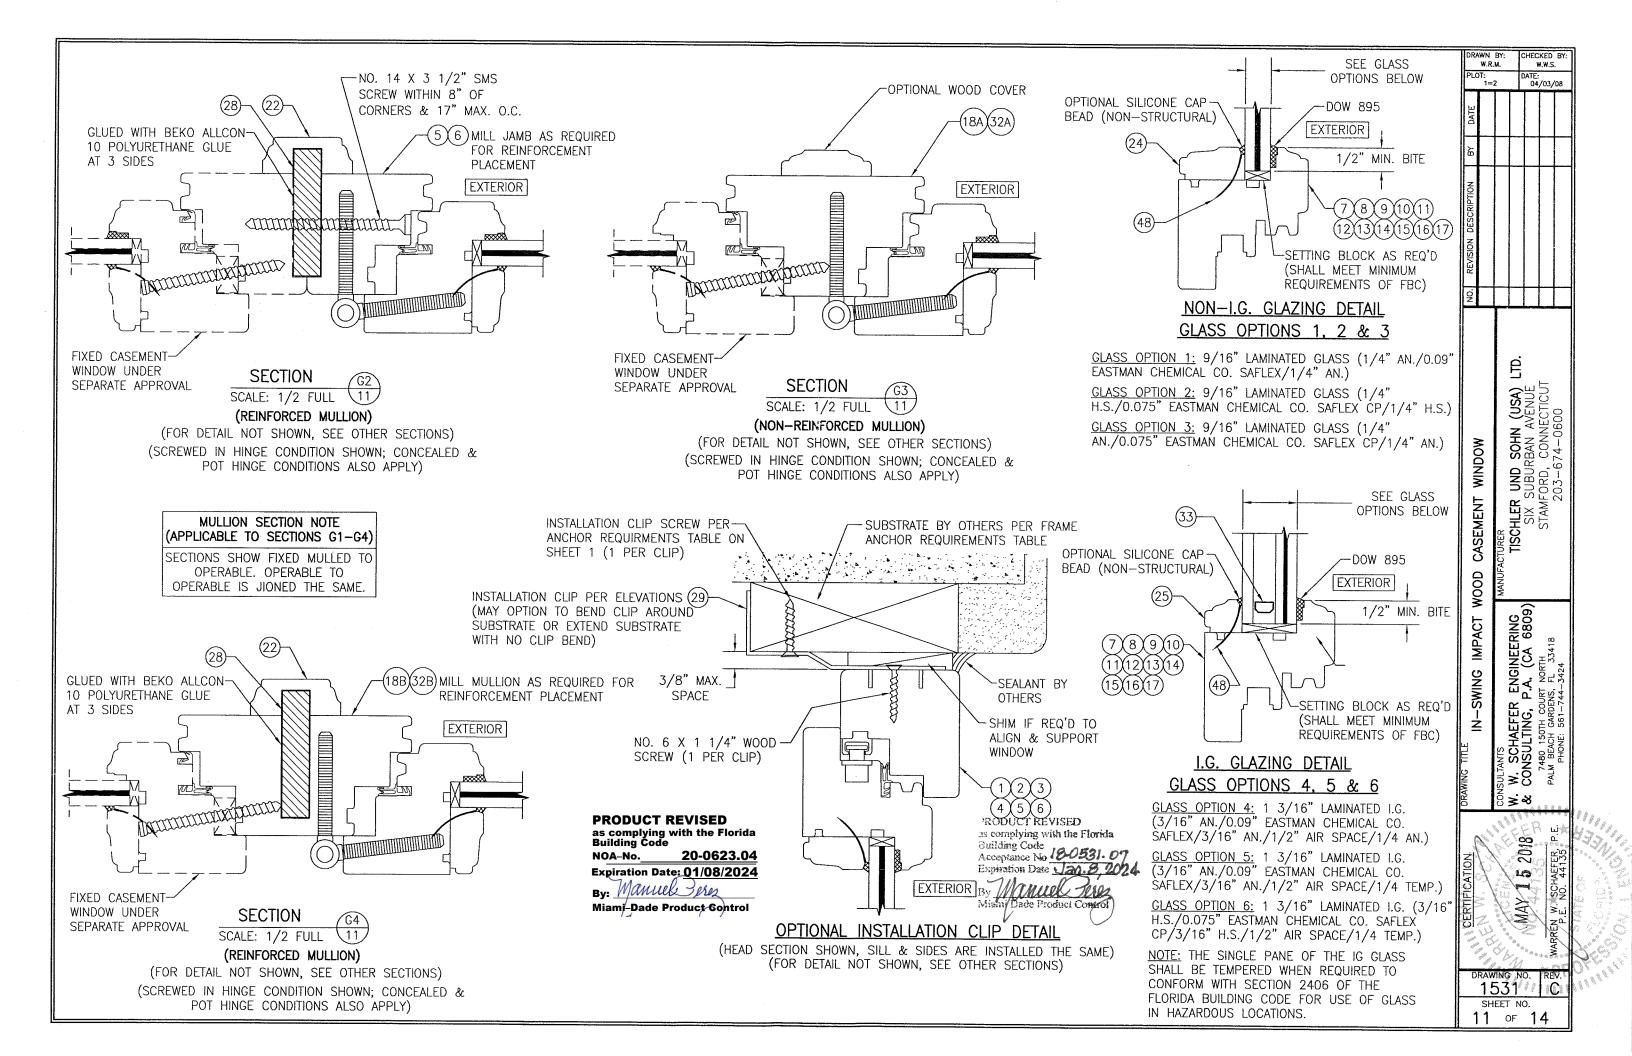

# OPTIONAL INSTALLATION ANGLE CLIP DETAIL

(HEAD SECTION SHOWN, SILL & SIDES ARE INSTALLED THE SAME) (FOR DETAIL NOT SHOWN, SEE OTHER SECTIONS)

# OPTIONAL BTI SCREW DETAIL

(HEAD SECTION SHOWN, SILL & SIDES ARE INSTALLED THE SAME) (FOR DETAIL NOT SHOWN, SEE OTHER SECTIONS)

# OPTIONAL INSTALLATION BTI BRACKET DETAIL

DRAWN BY: W.R.M.

CHECKED BY W.W.S.

04/03/08

5

TISCHLER UND SOHN (USA) L.
SIX SUBURBAN AVENUE
STAMFORD, CONNECTICUT
203-674-0600

W. SCHAEFER ENGINEERING
CONSULTING, P.A. (CA 6809)
7480 150TH COURTH
PALM BEACH GARDENS, FL 33418
PHONE: 561-744-3424