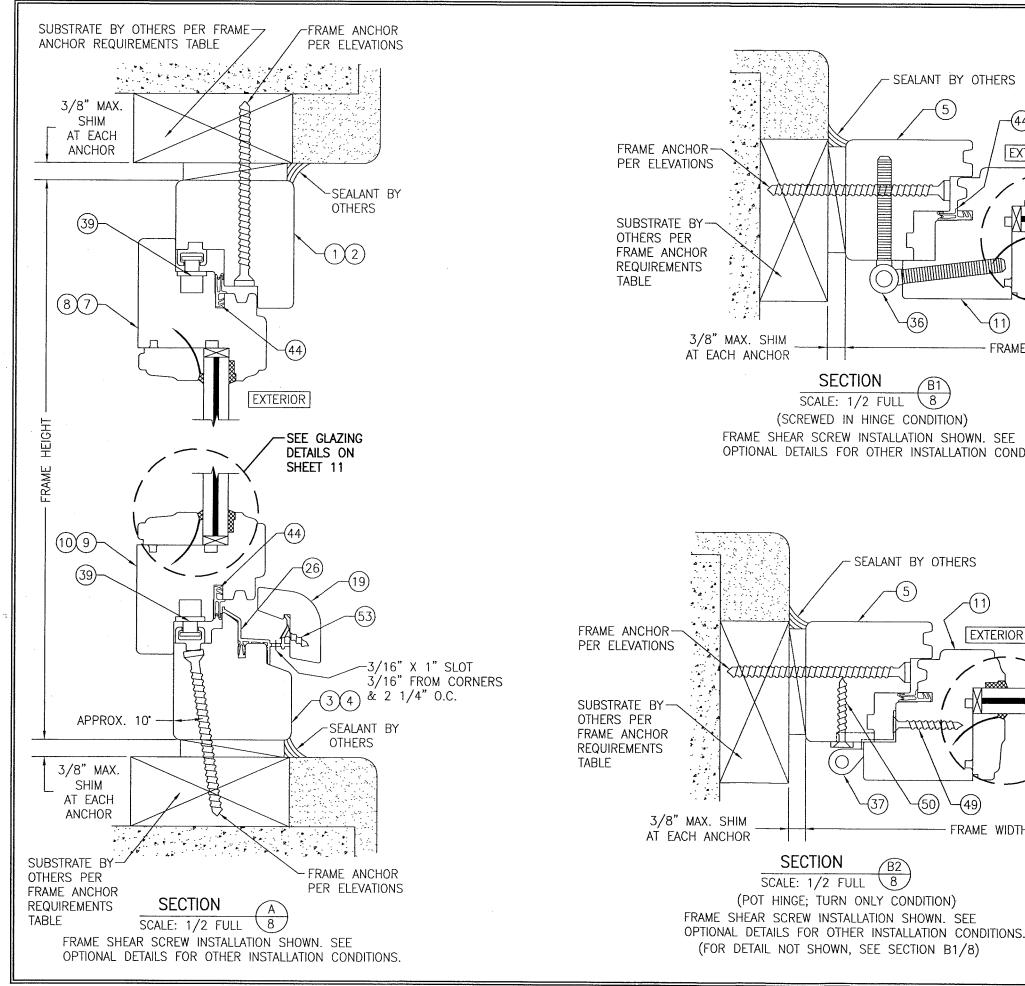

IMPACT

IN-SWING

PRODUCT REVISED

as complying with the Florida

SCALE: 1/2 FULL (SCREWED IN HINGE CONDITION) FRAME SHEAR SCREW INSTALLATION SHOWN. SEE

(POT HINGE; TURN ONLY CONDITION)

OPTIONAL DETAILS FOR OTHER INSTALLATION CONDITIONS.

# OPTIONAL INSTALLATION ANGLE CLIP DETAIL

(HEAD SECTION SHOWN, SILL & SIDES ARE INSTALLED THE SAME) (FOR DETAIL NOT SHOWN, SEE OTHER SECTIONS)

# OPTIONAL BTI SCREW DETAIL

(HEAD SECTION SHOWN, SILL & SIDES ARE INSTALLED THE SAME) (FOR DETAIL NOT SHOWN, SEE OTHER SECTIONS)

# OPTIONAL INSTALLATION BTI BRACKET DETAIL

DRAWN BY: W.R.M.

CHECKED BY W.W.S.

04/03/08

5

TISCHLER UND SOHN (USA) L.
SIX SUBURBAN AVENUE
STAMFORD, CONNECTICUT
203-674-0600

W. SCHAEFER ENGINEERING
CONSULTING, P.A. (CA 6809)
7480 150TH COURTH
PALM BEACH GARDENS, FL 33418
PHONE: 561-744-3424