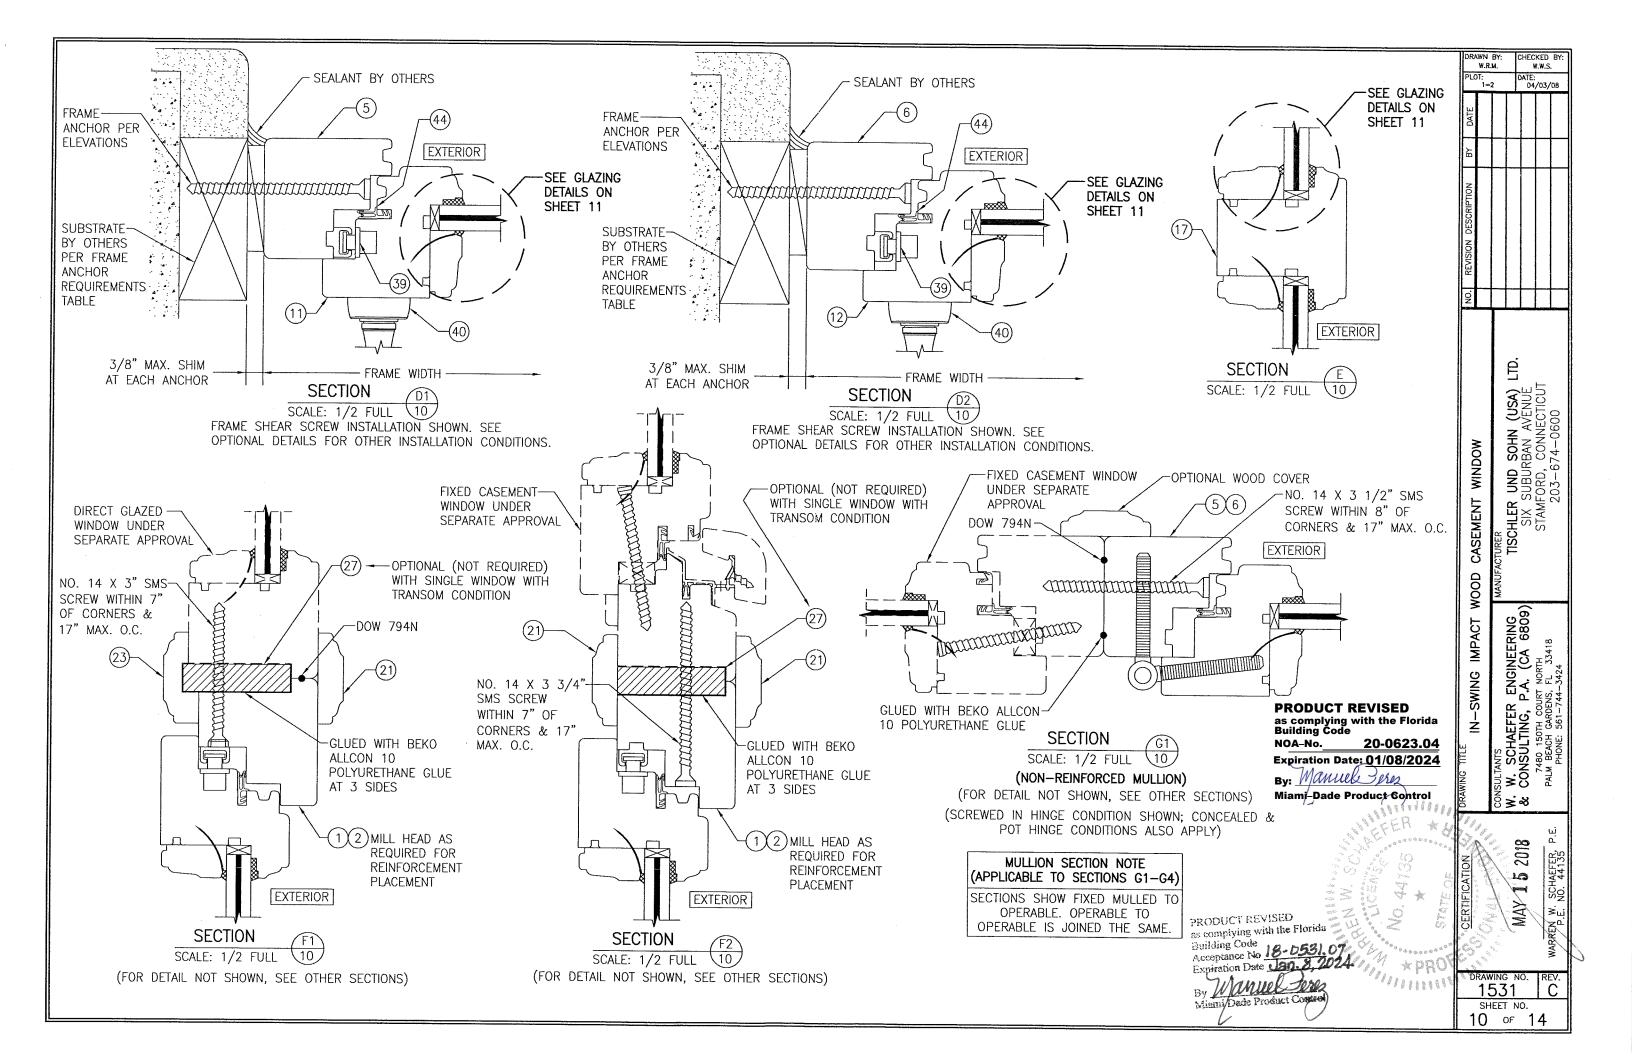

# **MULTIPLE UNIT NOTES:**

- 1. FOR ALL DETAIL NOT SHOWN, INDIVIDUAL WINDOW ELEVATIONS.
- 2. THERE IS NO LIMIT ON THE NUMBER OF WINDOWS THAT MAY BE COMBINED IN ONE DIRECTION INTO ONE OPENING PROVIDING THE OPENING IS DESIGNED TO SUPPORT ALL LOADS TRANSFERED FROM THE WINDOWS & THEIR MULLIONS.
- 3. ANY COMBINATION OF FIXED/OPERABLE WINDOWS IN ONE OPENING SHALL APPLY.
- 4. SHAPED WINDOWS ALSO APPLY TO SIDE MULLING (WHEN APPLICABLE) UNDER THE SAME RESTRICTIONS SHOWN.
- 5. MULLIONS MAY BE A 1-PIECE SECTION OR JAMB TO JAMB. SEE SECTIONS G1 THROUGH G4 FOR DETAIL.

# **PRODUCT REVISED** as complying with the Florida Building Code NOA-No. 20-0623.04 Expiration Date: 01/08/2024

By: Manuel Peres

Miami-Dade Product Control

PRODUCT REVISED as complying with the Florida Building Code Acceptance No 18 Expiration Date Van