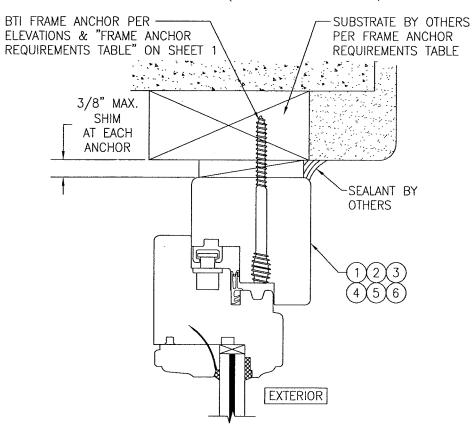

# OPTIONAL BTI SCREW DETAIL

(HEAD SECTION SHOWN, SILL & SIDES ARE INSTALLED THE SAME) (FOR DETAIL NOT SHOWN, SEE OTHER SECTIONS)