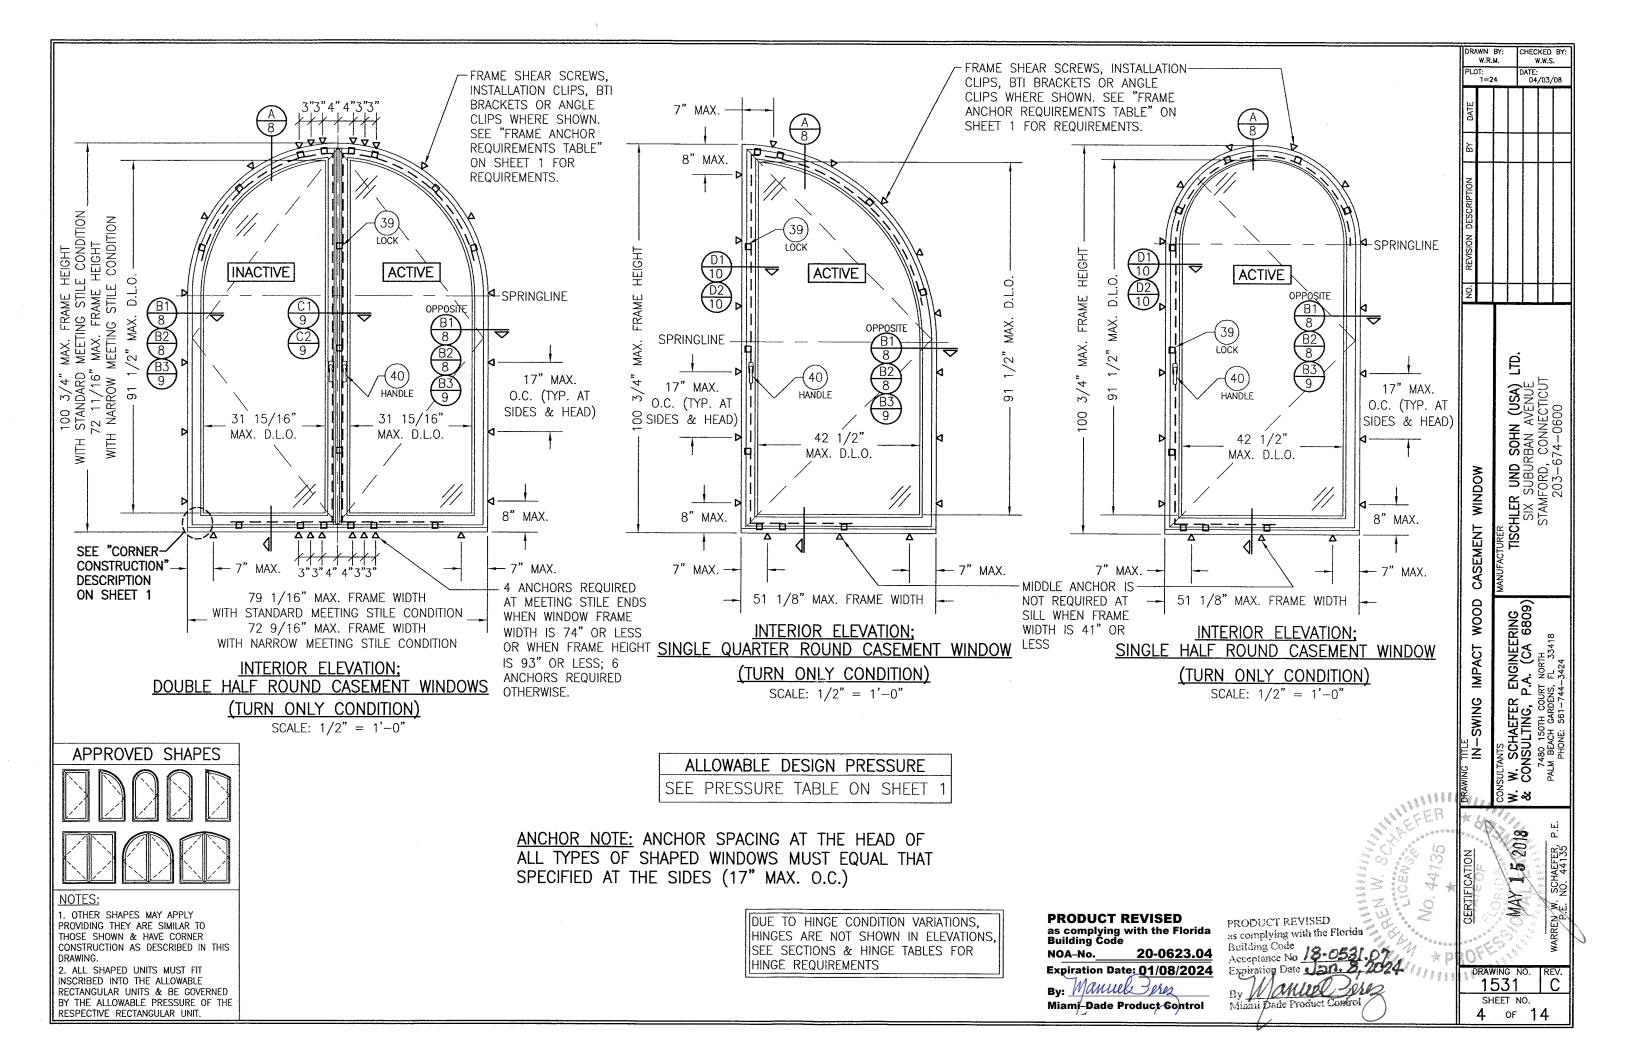

#### **GENERAL NOTES:**

- THIS PRODUCT HAS BEEN TESTED, ANALYZED & APPROVED FOR DESIGN PRESSURES NOT TO EXCEED THOSE SHOWN IN THE "ALLOWABLE DESIGN PRESSURE TABLE(S)".
- OPENINGS, BUCKING & BUCKING FASTENERS MUST BE PROPERLY DESIGNED & INSTALLED TO TRANSFER WIND LOADS TO THE STRUCTURE.
- 3. ALL HARDWARE & FASTENERS SHALL BE IN ACCORDANCE WITH THESE DRAWINGS & SHALL NOT VARY UNLESS SPECIFICALLY MENTIONED ON THE DRAWINGS. SPECIFIED ANCHOR EMBED TO BASE MATERIAL SHALL BE BEYOND WALL FINISH OR STUCCO.
- 4. THE DETAILS & SPECIFICATIONS SHOWN HEREIN REPRESENT THE PRODUCTS TESTED & PROPOSED FOR CONFORMANCE WITH THE FLORIDA BUILDING CODE PROTOCOLS TAS-201, 202 & 203 FOR LARGE MISSILE IMPACT PRODUCTS.
- 5. THIS PRODUCT HAS BEEN DESIGNED IN ACCORDANCE WITH AND MEETS THE REQUIREMENTS OF THE FLORIDA BUILDING CODE (FBC) INCLUDING HIGH VELOCITY HURRICANE ZONES (HVHZ).
- IMPÀCT SHUTTERS ARE NOT REQUIRED WITH THIS PRODUCT.
- ALL ANCHORS SECURING PRODUCT FRAMES TO PRESSURE TREATED BUCKS OR WOOD FRAMING SHALL BE CAPABLE OF RESISTING CORROSION CAUSED BY THE PRESSURE TREATING CHEMICALS IN THE WOOD.
- 8. DETERMINE THE POSITIVE & NEGATIVE DESIGN LOADS TO USE WHEN REFERENCING THESE DOCUMENTS IN ACCORDANCE WITH THE GOVERNING CODE AND GOVERNING WIND VELOCITY. FOR WIND LOAD CALCULATIONS IN ACCORDANCE WITH THE FLORIDA BUILDING CODE, A DIRECTIONALITY FACTOR OF Kd = 0.85 MAY BE APPLIED PER THE ASCE-7 STANDARD.
- 9. NO INCREASE IN ALLOWABLE STRESS HAS BEEN USED IN THE CERTIFICATION OF THIS PRODUCT. WIND LOAD DURATION FACTOR Cd = 1.6 WAS USED FOR WOOD SCREW ANALYSIS
- 10. MATERIALS, INCLUDING BUT NOT LIMITED TO STEEL SCREWS, THAT COME INTO CONTACT WITH OTHER DISSIMILAR MATERIALS SHALL MEET THE REQUIREMENTS OF FLORIDA BUILDING
- 11. All WOOD MEMBERS OF THIS PRODUCT THAT MAY POSSIBLY COME INTO CONTACT WITH MASONRY OR CONCRETE SUBSTRATES, ARE SUBJECT TO MOISTURE &/OR ARE SUBJECT TO THE OUTSIDE ENVIRONMENT SHALL BE OF AN APPROVED DURABLE SPECIES OR BE TREATED IN AN APPROVED METHOD WITH AN APPROVED PRESERVATIVE PER FBC REQUIREMENTS

#### **CORNER CONSTRUCTION:**

RECTANGULAR FRAME CORNERS: MORTISE & TENON CONSTRUCTION JOINED & GLUED WITH PONAL SUPER 3 WOOD GLUE OR EQUIVALENT.

ARCHED FRAME CORNERS: ARCHED FRAME BUTTED TO STRAIGHT FRAME, JOINED WITH ONE(1) NO.14 X 3" WOOD SCREW, & GLUED WITH PONAL SUPER 3 WOOD GLUE OR EQUIVALENT. HALF ROUND FRAME CORNERS: FINGER JOINT CONSTRUCTION JOINED & GLUED WITH PONAL SUPER 3 WOOD GLUE OR EQUIVALENT.

RECTANGULAR SASH CORNERS: MORTISE & TENON CONSTRUCTION JOINED & GLUED WITH PONAL SUPER 3 WOOD GLUE OR EQUIVALENT.

ARCHED SASH CORNERS: ARCHED SASH BUTTED TO STRAIGHT SASH, JOINED WITH ONE(1) NO.14 X 3" WOOD SCREW, & GLUED WITH PONAL SUPER 3 WOOD GLUE OR EQUIVALENT. HALF ROUND SASH CORNERS: FINGER JOINT CONSTRUCTION JOINED & GLUED WITH PONAL SUPER 3 WOOD GLUE OR EQUIVALENT.

| FRAME ANCHOR REQUIREMENTS TABLE                                        |                                                                  |                  |                      |  |  |
|------------------------------------------------------------------------|------------------------------------------------------------------|------------------|----------------------|--|--|
| OPENING TYPE<br>(SUBSTRATE)                                            | FRAME/CLIP/BRACKET TO<br>OPENING FASTENER TYPE                   | MINIMUM<br>EMBED | MINIMUM<br>EDGE DIST |  |  |
|                                                                        | FRAME SCREWS                                                     |                  |                      |  |  |
| MIN. 2X4 WOOD FRAME OR BUCK<br>(MIN. GR. 3 & G=0.55)                   | NO. 14 SMS/WOOD SCREW OR<br>1/4" BTI SCREW                       | 1 1/4"           | 3/4"                 |  |  |
| MIN. 18 GA. 33 KSI METAL STUD                                          | (2)1/4-14 SELF TAP/DRILLING SCREW                                | FULL             | 1/2"                 |  |  |
|                                                                        | (2)1/4-14 SELF TAP/DRILLING SCREW                                | FULL             | 1/2"                 |  |  |
| MIN. 1/8" THK 6063-T5 ALUM.                                            | (2)1/4-14 SELF TAP/DRILLING SCREW                                | FULL             | 1/2"                 |  |  |
| C-90 CMU/2500 PSI CONCRETE                                             | (1) 1/4" CONCRETE SCREW                                          | 1 1/4"           | 2"                   |  |  |
| INS                                                                    | STALLATION CLIP SCREWS                                           |                  |                      |  |  |
| MIN. 2X6 WOOD FRAME OR BUCK<br>(MIN. GR. 3 & G=0.55)                   | NO. 12 X 1 1/2" SMS                                              | 1 3/8"           | 3/4"                 |  |  |
| MIN. 18 GA. 33 KSI METAL STUD                                          | . 18 GA. 33 KSI METAL STUD (2)12-14 SELF TAP/DRILLING SCREW FULL |                  | 1/2"                 |  |  |
| MIN. 1/8" THK A36 STEEL                                                | (2)12-14 SELF TAP/DRILLING SCREW                                 | FULL             | 1/2"                 |  |  |
| MIN. 1/8" THK 6063-T5 ALUM. (2)12-14 SELF TAP/DRILLING SCREW           |                                                                  | FULL             | 1/2"                 |  |  |
| C-90 CMU/2500 PSI CONCRETE                                             | (1) 1/4" CONCRETE SCREW                                          | 1 1/4"           | 2"                   |  |  |
| BTI BRACKET & ANGLE CLIP SCREWS                                        |                                                                  |                  |                      |  |  |
| MIN. 2X6 WOOD FRAME OR BUCK<br>(MIN. GR. 3 & G=0.55)                   | NO. 8 X 1 1/2" SMS                                               | 1 1/8"           | 3/4"                 |  |  |
|                                                                        | (2) 8-18 SELF TAP/DRILLING SCREW                                 | FULL             | 1/2"                 |  |  |
|                                                                        | (2) 8-18 SELF TAP/DRILLING SCREW                                 | FULL             | 1/2"                 |  |  |
| MIN. 1/8" THK 6063-T5 ALUM. (2) 8-18 SELF TAP/DRILLING SCREW FULL 1/2" |                                                                  |                  |                      |  |  |
| (1) CONCRETE SCREWS SHALL BE ELCO ULTRACONS, ELCO CRETE-FLEX OR HILTI  |                                                                  |                  |                      |  |  |

SASH WIDTH DIMENSIONS ARE APPROXIMATELY 2 1/2" LESS THAN THE FRAME WIDTH & SASH HEIGHT DIMENSIONS ARE APPROXIMATELY 3" LESS THAN THE FRAME HEIGHT

THESE DRAWINGS ARE APPLICABLE ONLY TO THE PRODUCT SPECIFIED. THEY MAY NOT BE USED FOR THE ASSEMBLY AND/OR INSTALLATION OF ANY OTHER PRODUCT NOR MAY THEY BE USED FOR RATIONAL AND/OR LOCAL APPROVAL OF ANY PRODUCT NOT PRODUCED BY THE MANUFACTURER

SASH **HEIGHT** CONSIDERED TO BE FULL SASH OVER 74" UNITS OR DISTANCE FROM THE SRINGLINE FOR SHAPED UNITS OVER 74"

THE "SASH HEIGHT" IS

HEIGHT FOR RECTANGULAR

BASE OF SASH TO SASH

HINGE REQUIREMENTS QUANTITY PER PANEL POT HINGES 51" TO 74' 4 27" TO 51' 3 LESS THAN 27' 2 SCREWED-IN HINGES 4 46" TO 74" 3 LESS THAN 46" 2 CONCEALED HINGES OVER 78" 54" TO 78' 4 29" TO 54' 3 LESS THAN 29"

HINGE REQUIREMENTS (TILT-TURN WINDOWS)

2 PER WINDOW (ALL SIZES OF ALL WINDOWS)

| ALLOWABLE DESIGN PRESSURE (SINGLE & DOUBLE WINDOWS)                                                                 |                |                   |                   |  |  |  |
|---------------------------------------------------------------------------------------------------------------------|----------------|-------------------|-------------------|--|--|--|
| MAX.<br>FRAME                                                                                                       | MAX.<br>FRAME  | ALLOWABLE         | PRESSURE          |  |  |  |
| HEIGHT<br>(IN.)                                                                                                     | WIDTH<br>(IN.) | POSITIVE<br>(PSF) | NEGATIVE<br>(PSF) |  |  |  |
|                                                                                                                     | SINGLE WINDOW  |                   |                   |  |  |  |
| 100 3/4                                                                                                             | 51 1/8         | 70                | 70                |  |  |  |
| 76 11/16                                                                                                            | 35 15/16       | 70                | (1) 85            |  |  |  |
|                                                                                                                     | DOUBLE WINDOW  |                   |                   |  |  |  |
| 100 3/4                                                                                                             | 79 1/16        | (2) 70            | (2) 70            |  |  |  |
| 76 11/16"                                                                                                           | 71 13/16       | 70                | (1) 85            |  |  |  |
| (1) HIGHER PRESSURE OF -85 PSF IS ONLY<br>APPLICABLE WHEN GLASS OPTION 2 &<br>STANDARD SIZE MEETING STILES ARE USED |                |                   |                   |  |  |  |