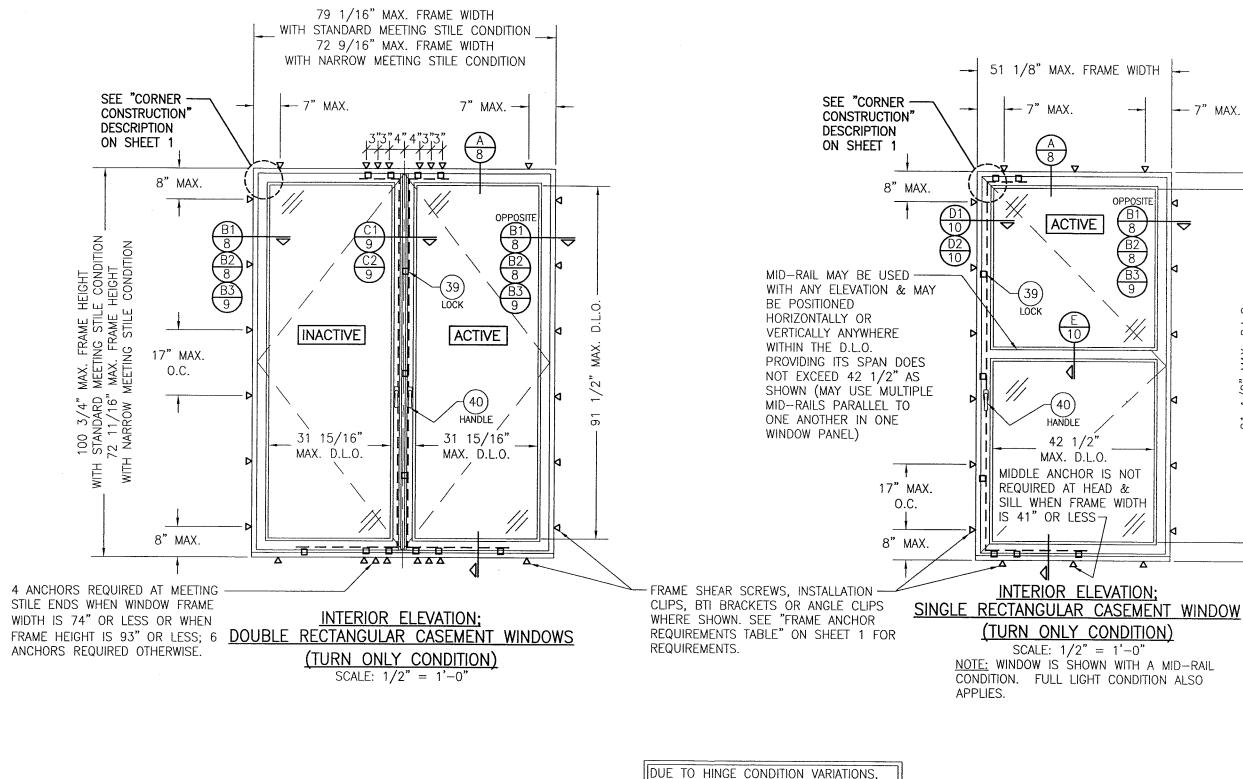

#### **GENERAL NOTES:**

- THIS PRODUCT HAS BEEN TESTED, ANALYZED & APPROVED FOR DESIGN PRESSURES NOT TO EXCEED THOSE SHOWN IN THE "ALLOWABLE DESIGN PRESSURE TABLE(S)".
- OPENINGS, BUCKING & BUCKING FASTENERS MUST BE PROPERLY DESIGNED & INSTALLED TO TRANSFER WIND LOADS TO THE STRUCTURE.
- 3. ALL HARDWARE & FASTENERS SHALL BE IN ACCORDANCE WITH THESE DRAWINGS & SHALL NOT VARY UNLESS SPECIFICALLY MENTIONED ON THE DRAWINGS. SPECIFIED ANCHOR EMBED TO BASE MATERIAL SHALL BE BEYOND WALL FINISH OR STUCCO.
- 4. THE DETAILS & SPECIFICATIONS SHOWN HEREIN REPRESENT THE PRODUCTS TESTED & PROPOSED FOR CONFORMANCE WITH THE FLORIDA BUILDING CODE PROTOCOLS TAS-201, 202 & 203 FOR LARGE MISSILE IMPACT PRODUCTS.
- 5. THIS PRODUCT HAS BEEN DESIGNED IN ACCORDANCE WITH AND MEETS THE REQUIREMENTS OF THE FLORIDA BUILDING CODE (FBC) INCLUDING HIGH VELOCITY HURRICANE ZONES (HVHZ).
- IMPÀCT SHUTTERS ARE NOT REQUIRED WITH THIS PRODUCT.
- ALL ANCHORS SECURING PRODUCT FRAMES TO PRESSURE TREATED BUCKS OR WOOD FRAMING SHALL BE CAPABLE OF RESISTING CORROSION CAUSED BY THE PRESSURE TREATING CHEMICALS IN THE WOOD.
- 8. DETERMINE THE POSITIVE & NEGATIVE DESIGN LOADS TO USE WHEN REFERENCING THESE DOCUMENTS IN ACCORDANCE WITH THE GOVERNING CODE AND GOVERNING WIND VELOCITY. FOR WIND LOAD CALCULATIONS IN ACCORDANCE WITH THE FLORIDA BUILDING CODE, A DIRECTIONALITY FACTOR OF Kd = 0.85 MAY BE APPLIED PER THE ASCE-7 STANDARD.
- 9. NO INCREASE IN ALLOWABLE STRESS HAS BEEN USED IN THE CERTIFICATION OF THIS PRODUCT. WIND LOAD DURATION FACTOR Cd = 1.6 WAS USED FOR WOOD SCREW ANALYSIS
- 10. MATERIALS, INCLUDING BUT NOT LIMITED TO STEEL SCREWS, THAT COME INTO CONTACT WITH OTHER DISSIMILAR MATERIALS SHALL MEET THE REQUIREMENTS OF FLORIDA BUILDING
- 11. All WOOD MEMBERS OF THIS PRODUCT THAT MAY POSSIBLY COME INTO CONTACT WITH MASONRY OR CONCRETE SUBSTRATES, ARE SUBJECT TO MOISTURE &/OR ARE SUBJECT TO THE OUTSIDE ENVIRONMENT SHALL BE OF AN APPROVED DURABLE SPECIES OR BE TREATED IN AN APPROVED METHOD WITH AN APPROVED PRESERVATIVE PER FBC REQUIREMENTS

#### **CORNER CONSTRUCTION:**

RECTANGULAR FRAME CORNERS: MORTISE & TENON CONSTRUCTION JOINED & GLUED WITH PONAL SUPER 3 WOOD GLUE OR EQUIVALENT.

ARCHED FRAME CORNERS: ARCHED FRAME BUTTED TO STRAIGHT FRAME, JOINED WITH ONE(1) NO.14 X 3" WOOD SCREW, & GLUED WITH PONAL SUPER 3 WOOD GLUE OR EQUIVALENT. HALF ROUND FRAME CORNERS: FINGER JOINT CONSTRUCTION JOINED & GLUED WITH PONAL SUPER 3 WOOD GLUE OR EQUIVALENT.

RECTANGULAR SASH CORNERS: MORTISE & TENON CONSTRUCTION JOINED & GLUED WITH PONAL SUPER 3 WOOD GLUE OR EQUIVALENT.

ARCHED SASH CORNERS: ARCHED SASH BUTTED TO STRAIGHT SASH, JOINED WITH ONE(1) NO.14 X 3" WOOD SCREW, & GLUED WITH PONAL SUPER 3 WOOD GLUE OR EQUIVALENT. HALF ROUND SASH CORNERS: FINGER JOINT CONSTRUCTION JOINED & GLUED WITH PONAL SUPER 3 WOOD GLUE OR EQUIVALENT.

| FRAME ANCHOR REQUIREMENTS TABLE                                        |                                                                  |                  |                      |  |  |
|------------------------------------------------------------------------|------------------------------------------------------------------|------------------|----------------------|--|--|
| OPENING TYPE<br>(SUBSTRATE)                                            | FRAME/CLIP/BRACKET TO<br>OPENING FASTENER TYPE                   | MINIMUM<br>EMBED | MINIMUM<br>EDGE DIST |  |  |
|                                                                        | FRAME SCREWS                                                     |                  |                      |  |  |
| MIN. 2X4 WOOD FRAME OR BUCK<br>(MIN. GR. 3 & G=0.55)                   | NO. 14 SMS/WOOD SCREW OR<br>1/4" BTI SCREW                       | 1 1/4"           | 3/4"                 |  |  |
| MIN. 18 GA. 33 KSI METAL STUD                                          | (2)1/4-14 SELF TAP/DRILLING SCREW                                | FULL             | 1/2"                 |  |  |
|                                                                        | (2)1/4-14 SELF TAP/DRILLING SCREW                                | FULL             | 1/2"                 |  |  |
| MIN. 1/8" THK 6063-T5 ALUM.                                            | (2)1/4-14 SELF TAP/DRILLING SCREW                                | FULL             | 1/2"                 |  |  |
| C-90 CMU/2500 PSI CONCRETE                                             | (1) 1/4" CONCRETE SCREW                                          | 1 1/4"           | 2"                   |  |  |
| INS                                                                    | STALLATION CLIP SCREWS                                           |                  |                      |  |  |
| MIN. 2X6 WOOD FRAME OR BUCK<br>(MIN. GR. 3 & G=0.55)                   | NO. 12 X 1 1/2" SMS                                              | 1 3/8"           | 3/4"                 |  |  |
| MIN. 18 GA. 33 KSI METAL STUD                                          | . 18 GA. 33 KSI METAL STUD (2)12-14 SELF TAP/DRILLING SCREW FULL |                  | 1/2"                 |  |  |
| MIN. 1/8" THK A36 STEEL                                                | (2)12-14 SELF TAP/DRILLING SCREW                                 | FULL             | 1/2"                 |  |  |
| MIN. 1/8" THK 6063-T5 ALUM. (2)12-14 SELF TAP/DRILLING SCREW           |                                                                  | FULL             | 1/2"                 |  |  |
| C-90 CMU/2500 PSI CONCRETE                                             | (1) 1/4" CONCRETE SCREW                                          | 1 1/4"           | 2"                   |  |  |
| BTI BRACKET & ANGLE CLIP SCREWS                                        |                                                                  |                  |                      |  |  |
| MIN. 2X6 WOOD FRAME OR BUCK<br>(MIN. GR. 3 & G=0.55)                   | NO. 8 X 1 1/2" SMS                                               | 1 1/8"           | 3/4"                 |  |  |
|                                                                        | (2) 8-18 SELF TAP/DRILLING SCREW                                 | FULL             | 1/2"                 |  |  |
|                                                                        | (2) 8-18 SELF TAP/DRILLING SCREW                                 | FULL             | 1/2"                 |  |  |
| MIN. 1/8" THK 6063-T5 ALUM. (2) 8-18 SELF TAP/DRILLING SCREW FULL 1/2" |                                                                  |                  |                      |  |  |
| (1) CONCRETE SCREWS SHALL BE ELCO ULTRACONS, ELCO CRETE-FLEX OR HILTI  |                                                                  |                  |                      |  |  |

SASH WIDTH DIMENSIONS ARE APPROXIMATELY 2 1/2" LESS THAN THE FRAME WIDTH & SASH HEIGHT DIMENSIONS ARE APPROXIMATELY 3" LESS THAN THE FRAME HEIGHT

THESE DRAWINGS ARE APPLICABLE ONLY TO THE PRODUCT SPECIFIED. THEY MAY NOT BE USED FOR THE ASSEMBLY AND/OR INSTALLATION OF ANY OTHER PRODUCT NOR MAY THEY BE USED FOR RATIONAL AND/OR LOCAL APPROVAL OF ANY PRODUCT NOT PRODUCED BY THE MANUFACTURER

SASH **HEIGHT** CONSIDERED TO BE FULL SASH OVER 74" UNITS OR DISTANCE FROM THE SRINGLINE FOR SHAPED UNITS OVER 74"

THE "SASH HEIGHT" IS

HEIGHT FOR RECTANGULAR

BASE OF SASH TO SASH

HINGE REQUIREMENTS QUANTITY PER PANEL POT HINGES 51" TO 74' 4 27" TO 51' 3 LESS THAN 27' 2 SCREWED-IN HINGES 4 46" TO 74" 3 LESS THAN 46" 2 CONCEALED HINGES OVER 78" 54" TO 78' 4 29" TO 54' 3 LESS THAN 29"

HINGE REQUIREMENTS (TILT-TURN WINDOWS)

2 PER WINDOW (ALL SIZES OF ALL WINDOWS)

| ALLOWABLE DESIGN PRESSURE (SINGLE & DOUBLE WINDOWS)                                                                 |                |                   |                   |  |  |  |
|---------------------------------------------------------------------------------------------------------------------|----------------|-------------------|-------------------|--|--|--|
| MAX.<br>FRAME                                                                                                       | MAX.<br>FRAME  | ALLOWABLE         | PRESSURE          |  |  |  |
| HEIGHT<br>(IN.)                                                                                                     | WIDTH<br>(IN.) | POSITIVE<br>(PSF) | NEGATIVE<br>(PSF) |  |  |  |
|                                                                                                                     | SINGLE WINDOW  |                   |                   |  |  |  |
| 100 3/4                                                                                                             | 51 1/8         | 70                | 70                |  |  |  |
| 76 11/16                                                                                                            | 35 15/16       | 70                | (1) 85            |  |  |  |
|                                                                                                                     | DOUBLE WINDOW  |                   |                   |  |  |  |
| 100 3/4                                                                                                             | 79 1/16        | (2) 70            | (2) 70            |  |  |  |
| 76 11/16"                                                                                                           | 71 13/16       | 70                | (1) 85            |  |  |  |
| (1) HIGHER PRESSURE OF -85 PSF IS ONLY<br>APPLICABLE WHEN GLASS OPTION 2 &<br>STANDARD SIZE MEETING STILES ARE USED |                |                   |                   |  |  |  |