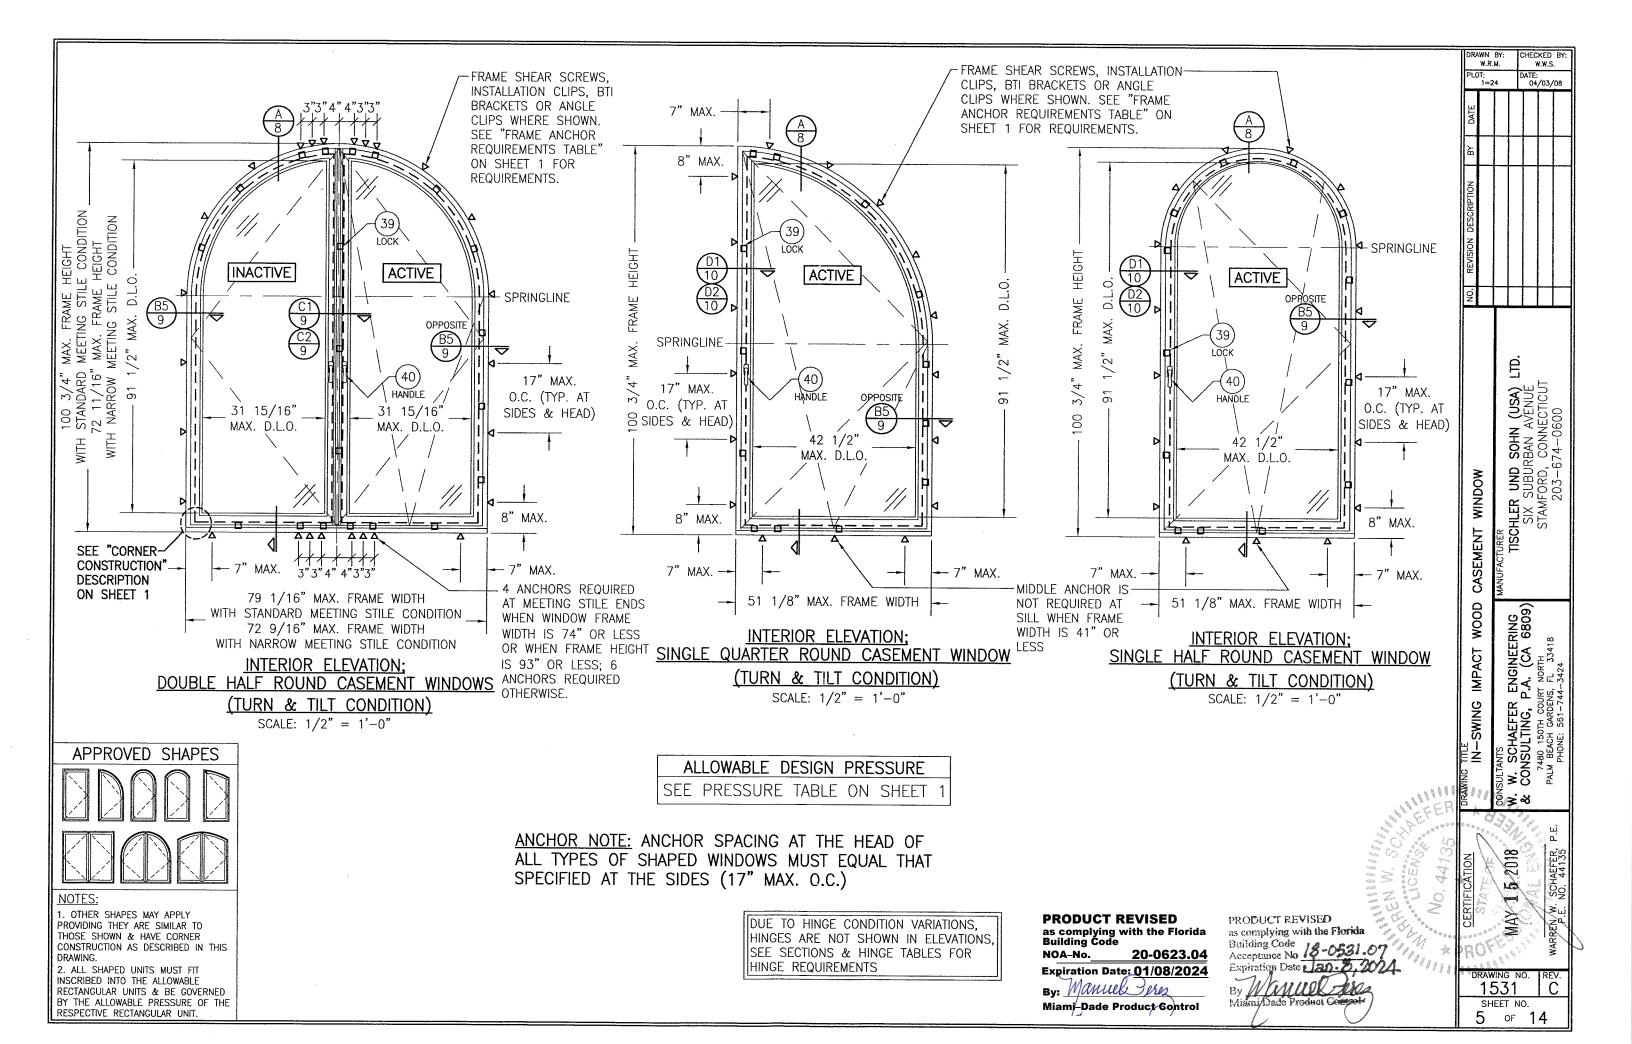

#### **GENERAL NOTES:**

- THIS PRODUCT HAS BEEN TESTED, ANALYZED & APPROVED FOR DESIGN PRESSURES NOT TO EXCEED THOSE SHOWN IN THE "ALLOWABLE DESIGN PRESSURE TABLE(S)".
- OPENINGS, BUCKING & BUCKING FASTENERS MUST BE PROPERLY DESIGNED & INSTALLED TO TRANSFER WIND LOADS TO THE STRUCTURE.
- 3. ALL HARDWARE & FASTENERS SHALL BE IN ACCORDANCE WITH THESE DRAWINGS & SHALL NOT VARY UNLESS SPECIFICALLY MENTIONED ON THE DRAWINGS. SPECIFIED ANCHOR EMBED TO BASE MATERIAL SHALL BE BEYOND WALL FINISH OR STUCCO.
- 4. THE DETAILS & SPECIFICATIONS SHOWN HEREIN REPRESENT THE PRODUCTS TESTED & PROPOSED FOR CONFORMANCE WITH THE FLORIDA BUILDING CODE PROTOCOLS TAS-201, 202 & 203 FOR LARGE MISSILE IMPACT PRODUCTS.
- 5. THIS PRODUCT HAS BEEN DESIGNED IN ACCORDANCE WITH AND MEETS THE REQUIREMENTS OF THE FLORIDA BUILDING CODE (FBC) INCLUDING HIGH VELOCITY HURRICANE ZONES (HVHZ).
- IMPÀCT SHUTTERS ARE NOT REQUIRED WITH THIS PRODUCT.
- ALL ANCHORS SECURING PRODUCT FRAMES TO PRESSURE TREATED BUCKS OR WOOD FRAMING SHALL BE CAPABLE OF RESISTING CORROSION CAUSED BY THE PRESSURE TREATING CHEMICALS IN THE WOOD.
- 8. DETERMINE THE POSITIVE & NEGATIVE DESIGN LOADS TO USE WHEN REFERENCING THESE DOCUMENTS IN ACCORDANCE WITH THE GOVERNING CODE AND GOVERNING WIND VELOCITY. FOR WIND LOAD CALCULATIONS IN ACCORDANCE WITH THE FLORIDA BUILDING CODE, A DIRECTIONALITY FACTOR OF Kd = 0.85 MAY BE APPLIED PER THE ASCE-7 STANDARD.
- 9. NO INCREASE IN ALLOWABLE STRESS HAS BEEN USED IN THE CERTIFICATION OF THIS PRODUCT. WIND LOAD DURATION FACTOR Cd = 1.6 WAS USED FOR WOOD SCREW ANALYSIS
- 10. MATERIALS, INCLUDING BUT NOT LIMITED TO STEEL SCREWS, THAT COME INTO CONTACT WITH OTHER DISSIMILAR MATERIALS SHALL MEET THE REQUIREMENTS OF FLORIDA BUILDING
- 11. All WOOD MEMBERS OF THIS PRODUCT THAT MAY POSSIBLY COME INTO CONTACT WITH MASONRY OR CONCRETE SUBSTRATES, ARE SUBJECT TO MOISTURE &/OR ARE SUBJECT TO THE OUTSIDE ENVIRONMENT SHALL BE OF AN APPROVED DURABLE SPECIES OR BE TREATED IN AN APPROVED METHOD WITH AN APPROVED PRESERVATIVE PER FBC REQUIREMENTS

#### **CORNER CONSTRUCTION:**

RECTANGULAR FRAME CORNERS: MORTISE & TENON CONSTRUCTION JOINED & GLUED WITH PONAL SUPER 3 WOOD GLUE OR EQUIVALENT.

ARCHED FRAME CORNERS: ARCHED FRAME BUTTED TO STRAIGHT FRAME, JOINED WITH ONE(1) NO.14 X 3" WOOD SCREW, & GLUED WITH PONAL SUPER 3 WOOD GLUE OR EQUIVALENT. HALF ROUND FRAME CORNERS: FINGER JOINT CONSTRUCTION JOINED & GLUED WITH PONAL SUPER 3 WOOD GLUE OR EQUIVALENT.

RECTANGULAR SASH CORNERS: MORTISE & TENON CONSTRUCTION JOINED & GLUED WITH PONAL SUPER 3 WOOD GLUE OR EQUIVALENT.

ARCHED SASH CORNERS: ARCHED SASH BUTTED TO STRAIGHT SASH, JOINED WITH ONE(1) NO.14 X 3" WOOD SCREW, & GLUED WITH PONAL SUPER 3 WOOD GLUE OR EQUIVALENT. HALF ROUND SASH CORNERS: FINGER JOINT CONSTRUCTION JOINED & GLUED WITH PONAL SUPER 3 WOOD GLUE OR EQUIVALENT.

| FRAME ANCHOR REQUIREMENTS TABLE                                        |                                                                  |                  |                      |  |  |
|------------------------------------------------------------------------|------------------------------------------------------------------|------------------|----------------------|--|--|
| OPENING TYPE<br>(SUBSTRATE)                                            | FRAME/CLIP/BRACKET TO<br>OPENING FASTENER TYPE                   | MINIMUM<br>EMBED | MINIMUM<br>EDGE DIST |  |  |
|                                                                        | FRAME SCREWS                                                     |                  |                      |  |  |
| MIN. 2X4 WOOD FRAME OR BUCK<br>(MIN. GR. 3 & G=0.55)                   | NO. 14 SMS/WOOD SCREW OR<br>1/4" BTI SCREW                       | 1 1/4"           | 3/4"                 |  |  |
| MIN. 18 GA. 33 KSI METAL STUD                                          | (2)1/4-14 SELF TAP/DRILLING SCREW                                | FULL             | 1/2"                 |  |  |
|                                                                        | (2)1/4-14 SELF TAP/DRILLING SCREW                                | FULL             | 1/2"                 |  |  |
| MIN. 1/8" THK 6063-T5 ALUM.                                            | (2)1/4-14 SELF TAP/DRILLING SCREW                                | FULL             | 1/2"                 |  |  |
| C-90 CMU/2500 PSI CONCRETE                                             | (1) 1/4" CONCRETE SCREW                                          | 1 1/4"           | 2"                   |  |  |
| INS                                                                    | STALLATION CLIP SCREWS                                           |                  |                      |  |  |
| MIN. 2X6 WOOD FRAME OR BUCK<br>(MIN. GR. 3 & G=0.55)                   | NO. 12 X 1 1/2" SMS                                              | 1 3/8"           | 3/4"                 |  |  |
| MIN. 18 GA. 33 KSI METAL STUD                                          | . 18 GA. 33 KSI METAL STUD (2)12-14 SELF TAP/DRILLING SCREW FULL |                  | 1/2"                 |  |  |
| MIN. 1/8" THK A36 STEEL                                                | (2)12-14 SELF TAP/DRILLING SCREW                                 | FULL             | 1/2"                 |  |  |
| MIN. 1/8" THK 6063-T5 ALUM. (2)12-14 SELF TAP/DRILLING SCREW           |                                                                  | FULL             | 1/2"                 |  |  |
| C-90 CMU/2500 PSI CONCRETE                                             | (1) 1/4" CONCRETE SCREW                                          | 1 1/4"           | 2"                   |  |  |
| BTI BRACKET & ANGLE CLIP SCREWS                                        |                                                                  |                  |                      |  |  |
| MIN. 2X6 WOOD FRAME OR BUCK<br>(MIN. GR. 3 & G=0.55)                   | NO. 8 X 1 1/2" SMS                                               | 1 1/8"           | 3/4"                 |  |  |
|                                                                        | (2) 8-18 SELF TAP/DRILLING SCREW                                 | FULL             | 1/2"                 |  |  |
|                                                                        | (2) 8-18 SELF TAP/DRILLING SCREW                                 | FULL             | 1/2"                 |  |  |
| MIN. 1/8" THK 6063-T5 ALUM. (2) 8-18 SELF TAP/DRILLING SCREW FULL 1/2" |                                                                  |                  |                      |  |  |
| (1) CONCRETE SCREWS SHALL BE ELCO ULTRACONS, ELCO CRETE-FLEX OR HILTI  |                                                                  |                  |                      |  |  |

SASH WIDTH DIMENSIONS ARE APPROXIMATELY 2 1/2" LESS THAN THE FRAME WIDTH & SASH HEIGHT DIMENSIONS ARE APPROXIMATELY 3" LESS THAN THE FRAME HEIGHT

THESE DRAWINGS ARE APPLICABLE ONLY TO THE PRODUCT SPECIFIED. THEY MAY NOT BE USED FOR THE ASSEMBLY AND/OR INSTALLATION OF ANY OTHER PRODUCT NOR MAY THEY BE USED FOR RATIONAL AND/OR LOCAL APPROVAL OF ANY PRODUCT NOT PRODUCED BY THE MANUFACTURER

SASH **HEIGHT** CONSIDERED TO BE FULL SASH OVER 74" UNITS OR DISTANCE FROM THE SRINGLINE FOR SHAPED UNITS OVER 74"

THE "SASH HEIGHT" IS

HEIGHT FOR RECTANGULAR

BASE OF SASH TO SASH

HINGE REQUIREMENTS QUANTITY PER PANEL POT HINGES 51" TO 74' 4 27" TO 51' 3 LESS THAN 27' 2 SCREWED-IN HINGES 4 46" TO 74" 3 LESS THAN 46" 2 CONCEALED HINGES OVER 78" 54" TO 78' 4 29" TO 54' 3 LESS THAN 29"

HINGE REQUIREMENTS (TILT-TURN WINDOWS)

2 PER WINDOW (ALL SIZES OF ALL WINDOWS)

| ALLOWABLE DESIGN PRESSURE (SINGLE & DOUBLE WINDOWS)                                                                 |                |                   |                   |  |  |  |
|---------------------------------------------------------------------------------------------------------------------|----------------|-------------------|-------------------|--|--|--|
| MAX.<br>FRAME                                                                                                       | MAX.<br>FRAME  | ALLOWABLE         | PRESSURE          |  |  |  |
| HEIGHT<br>(IN.)                                                                                                     | WIDTH<br>(IN.) | POSITIVE<br>(PSF) | NEGATIVE<br>(PSF) |  |  |  |
|                                                                                                                     | SINGLE WINDOW  |                   |                   |  |  |  |
| 100 3/4                                                                                                             | 51 1/8         | 70                | 70                |  |  |  |
| 76 11/16                                                                                                            | 35 15/16       | 70                | (1) 85            |  |  |  |
|                                                                                                                     | DOUBLE WINDOW  |                   |                   |  |  |  |
| 100 3/4                                                                                                             | 79 1/16        | (2) 70            | (2) 70            |  |  |  |
| 76 11/16"                                                                                                           | 71 13/16       | 70                | (1) 85            |  |  |  |
| (1) HIGHER PRESSURE OF -85 PSF IS ONLY<br>APPLICABLE WHEN GLASS OPTION 2 &<br>STANDARD SIZE MEETING STILES ARE USED |                |                   |                   |  |  |  |