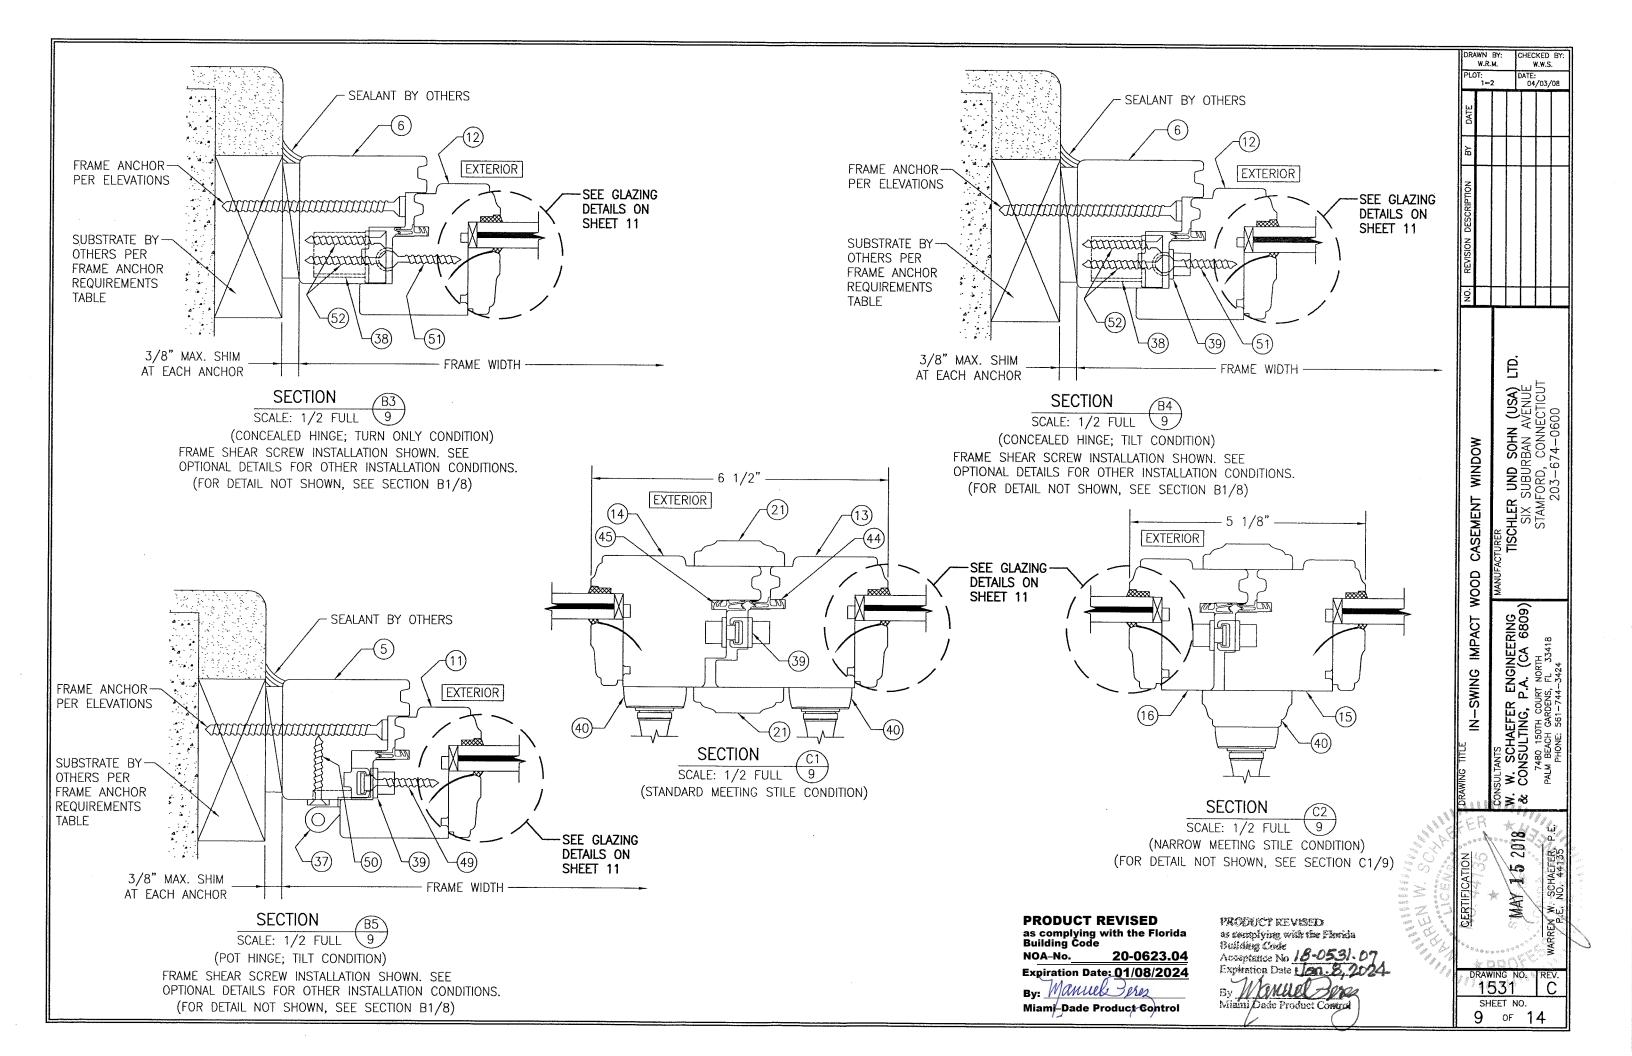

#### **GENERAL NOTES:**

- THIS PRODUCT HAS BEEN TESTED, ANALYZED & APPROVED FOR DESIGN PRESSURES NOT TO EXCEED THOSE SHOWN IN THE "ALLOWABLE DESIGN PRESSURE TABLE(S)".
- OPENINGS, BUCKING & BUCKING FASTENERS MUST BE PROPERLY DESIGNED & INSTALLED TO TRANSFER WIND LOADS TO THE STRUCTURE.
- 3. ALL HARDWARE & FASTENERS SHALL BE IN ACCORDANCE WITH THESE DRAWINGS & SHALL NOT VARY UNLESS SPECIFICALLY MENTIONED ON THE DRAWINGS. SPECIFIED ANCHOR EMBED TO BASE MATERIAL SHALL BE BEYOND WALL FINISH OR STUCCO.
- 4. THE DETAILS & SPECIFICATIONS SHOWN HEREIN REPRESENT THE PRODUCTS TESTED & PROPOSED FOR CONFORMANCE WITH THE FLORIDA BUILDING CODE PROTOCOLS TAS-201, 202 & 203 FOR LARGE MISSILE IMPACT PRODUCTS.
- 5. THIS PRODUCT HAS BEEN DESIGNED IN ACCORDANCE WITH AND MEETS THE REQUIREMENTS OF THE FLORIDA BUILDING CODE (FBC) INCLUDING HIGH VELOCITY HURRICANE ZONES (HVHZ).
- IMPÀCT SHUTTERS ARE NOT REQUIRED WITH THIS PRODUCT.
- ALL ANCHORS SECURING PRODUCT FRAMES TO PRESSURE TREATED BUCKS OR WOOD FRAMING SHALL BE CAPABLE OF RESISTING CORROSION CAUSED BY THE PRESSURE TREATING CHEMICALS IN THE WOOD.
- 8. DETERMINE THE POSITIVE & NEGATIVE DESIGN LOADS TO USE WHEN REFERENCING THESE DOCUMENTS IN ACCORDANCE WITH THE GOVERNING CODE AND GOVERNING WIND VELOCITY. FOR WIND LOAD CALCULATIONS IN ACCORDANCE WITH THE FLORIDA BUILDING CODE, A DIRECTIONALITY FACTOR OF Kd = 0.85 MAY BE APPLIED PER THE ASCE-7 STANDARD.
- 9. NO INCREASE IN ALLOWABLE STRESS HAS BEEN USED IN THE CERTIFICATION OF THIS PRODUCT. WIND LOAD DURATION FACTOR Cd = 1.6 WAS USED FOR WOOD SCREW ANALYSIS
- 10. MATERIALS, INCLUDING BUT NOT LIMITED TO STEEL SCREWS, THAT COME INTO CONTACT WITH OTHER DISSIMILAR MATERIALS SHALL MEET THE REQUIREMENTS OF FLORIDA BUILDING
- 11. All WOOD MEMBERS OF THIS PRODUCT THAT MAY POSSIBLY COME INTO CONTACT WITH MASONRY OR CONCRETE SUBSTRATES, ARE SUBJECT TO MOISTURE &/OR ARE SUBJECT TO THE OUTSIDE ENVIRONMENT SHALL BE OF AN APPROVED DURABLE SPECIES OR BE TREATED IN AN APPROVED METHOD WITH AN APPROVED PRESERVATIVE PER FBC REQUIREMENTS

#### **CORNER CONSTRUCTION:**

RECTANGULAR FRAME CORNERS: MORTISE & TENON CONSTRUCTION JOINED & GLUED WITH PONAL SUPER 3 WOOD GLUE OR EQUIVALENT.

ARCHED FRAME CORNERS: ARCHED FRAME BUTTED TO STRAIGHT FRAME, JOINED WITH ONE(1) NO.14 X 3" WOOD SCREW, & GLUED WITH PONAL SUPER 3 WOOD GLUE OR EQUIVALENT. HALF ROUND FRAME CORNERS: FINGER JOINT CONSTRUCTION JOINED & GLUED WITH PONAL SUPER 3 WOOD GLUE OR EQUIVALENT.

RECTANGULAR SASH CORNERS: MORTISE & TENON CONSTRUCTION JOINED & GLUED WITH PONAL SUPER 3 WOOD GLUE OR EQUIVALENT.

ARCHED SASH CORNERS: ARCHED SASH BUTTED TO STRAIGHT SASH, JOINED WITH ONE(1) NO.14 X 3" WOOD SCREW, & GLUED WITH PONAL SUPER 3 WOOD GLUE OR EQUIVALENT. HALF ROUND SASH CORNERS: FINGER JOINT CONSTRUCTION JOINED & GLUED WITH PONAL SUPER 3 WOOD GLUE OR EQUIVALENT.

| FRAME ANCHOR REQUIREMENTS TABLE                                        |                                                                  |                  |                      |  |  |
|------------------------------------------------------------------------|------------------------------------------------------------------|------------------|----------------------|--|--|
| OPENING TYPE<br>(SUBSTRATE)                                            | FRAME/CLIP/BRACKET TO<br>OPENING FASTENER TYPE                   | MINIMUM<br>EMBED | MINIMUM<br>EDGE DIST |  |  |
|                                                                        | FRAME SCREWS                                                     |                  |                      |  |  |
| MIN. 2X4 WOOD FRAME OR BUCK<br>(MIN. GR. 3 & G=0.55)                   | NO. 14 SMS/WOOD SCREW OR<br>1/4" BTI SCREW                       | 1 1/4"           | 3/4"                 |  |  |
| MIN. 18 GA. 33 KSI METAL STUD                                          | (2)1/4-14 SELF TAP/DRILLING SCREW                                | FULL             | 1/2"                 |  |  |
|                                                                        | (2)1/4-14 SELF TAP/DRILLING SCREW                                | FULL             | 1/2"                 |  |  |
| MIN. 1/8" THK 6063-T5 ALUM.                                            | (2)1/4-14 SELF TAP/DRILLING SCREW                                | FULL             | 1/2"                 |  |  |
| C-90 CMU/2500 PSI CONCRETE                                             | (1) 1/4" CONCRETE SCREW                                          | 1 1/4"           | 2"                   |  |  |
| INS                                                                    | STALLATION CLIP SCREWS                                           |                  |                      |  |  |
| MIN. 2X6 WOOD FRAME OR BUCK<br>(MIN. GR. 3 & G=0.55)                   | NO. 12 X 1 1/2" SMS                                              | 1 3/8"           | 3/4"                 |  |  |
| MIN. 18 GA. 33 KSI METAL STUD                                          | . 18 GA. 33 KSI METAL STUD (2)12-14 SELF TAP/DRILLING SCREW FULL |                  | 1/2"                 |  |  |
| MIN. 1/8" THK A36 STEEL                                                | (2)12-14 SELF TAP/DRILLING SCREW                                 | FULL             | 1/2"                 |  |  |
| MIN. 1/8" THK 6063-T5 ALUM. (2)12-14 SELF TAP/DRILLING SCREW           |                                                                  | FULL             | 1/2"                 |  |  |
| C-90 CMU/2500 PSI CONCRETE                                             | (1) 1/4" CONCRETE SCREW                                          | 1 1/4"           | 2"                   |  |  |
| BTI BRACKET & ANGLE CLIP SCREWS                                        |                                                                  |                  |                      |  |  |
| MIN. 2X6 WOOD FRAME OR BUCK<br>(MIN. GR. 3 & G=0.55)                   | NO. 8 X 1 1/2" SMS                                               | 1 1/8"           | 3/4"                 |  |  |
|                                                                        | (2) 8-18 SELF TAP/DRILLING SCREW                                 | FULL             | 1/2"                 |  |  |
|                                                                        | (2) 8-18 SELF TAP/DRILLING SCREW                                 | FULL             | 1/2"                 |  |  |
| MIN. 1/8" THK 6063-T5 ALUM. (2) 8-18 SELF TAP/DRILLING SCREW FULL 1/2" |                                                                  |                  |                      |  |  |
| (1) CONCRETE SCREWS SHALL BE ELCO ULTRACONS, ELCO CRETE-FLEX OR HILTI  |                                                                  |                  |                      |  |  |