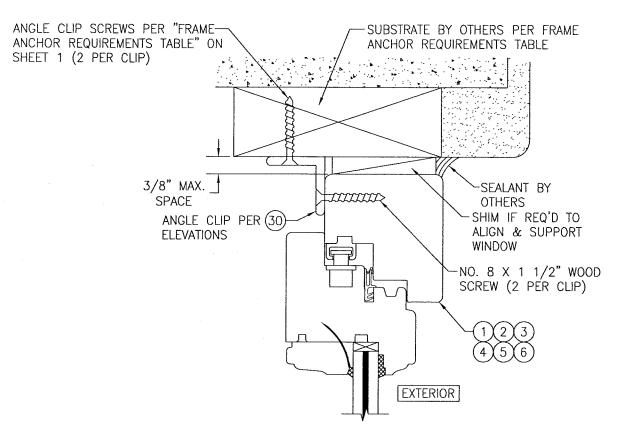

# OPTIONAL INSTALLATION ANGLE CLIP DETAIL

(HEAD SECTION SHOWN, SILL & SIDES ARE INSTALLED THE SAME) (FOR DETAIL NOT SHOWN, SEE OTHER SECTIONS)