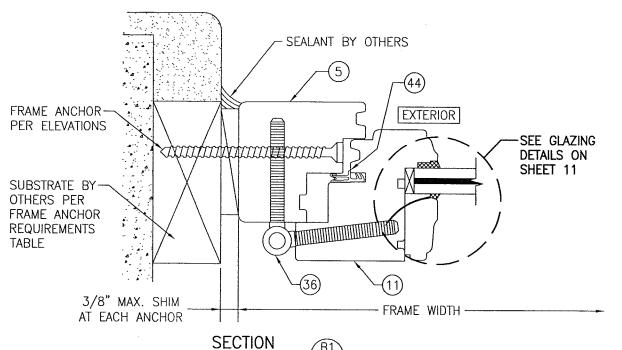

IMPACT

IN-SWING

PRODUCT REVISED

as complying with the Florida

SCALE: 1/2 FULL (SCREWED IN HINGE CONDITION) FRAME SHEAR SCREW INSTALLATION SHOWN. SEE

(POT HINGE; TURN ONLY CONDITION)

OPTIONAL DETAILS FOR OTHER INSTALLATION CONDITIONS.

# OPTIONAL INSTALLATION ANGLE CLIP DETAIL

(HEAD SECTION SHOWN, SILL & SIDES ARE INSTALLED THE SAME) (FOR DETAIL NOT SHOWN, SEE OTHER SECTIONS)

# OPTIONAL BTI SCREW DETAIL

(HEAD SECTION SHOWN, SILL & SIDES ARE INSTALLED THE SAME) (FOR DETAIL NOT SHOWN, SEE OTHER SECTIONS)

# OPTIONAL INSTALLATION BTI BRACKET DETAIL

DRAWN BY: W.R.M.

CHECKED BY W.W.S.

04/03/08

5

TISCHLER UND SOHN (USA) L.
SIX SUBURBAN AVENUE
STAMFORD, CONNECTICUT
203-674-0600

W. SCHAEFER ENGINEERING
CONSULTING, P.A. (CA 6809)
7480 150TH COURTH
PALM BEACH GARDENS, FL 33418
PHONE: 561-744-3424