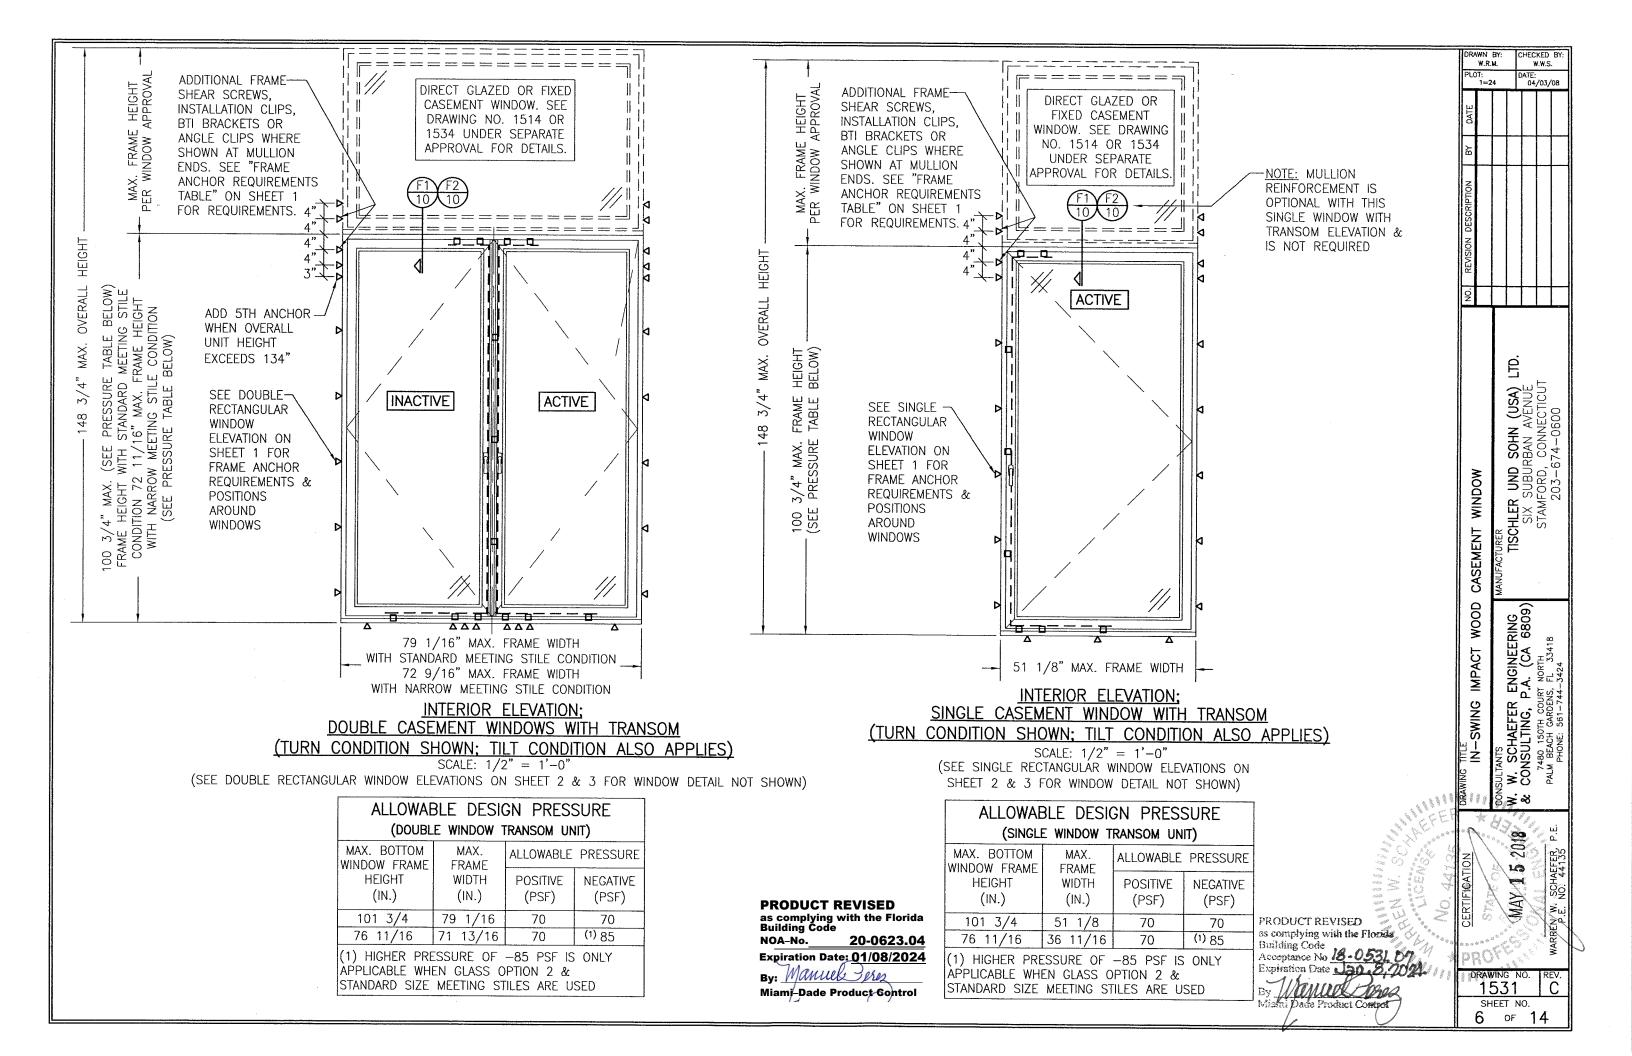

SASH WIDTH DIMENSIONS ARE APPROXIMATELY 2 1/2" LESS THAN THE FRAME WIDTH & SASH HEIGHT DIMENSIONS ARE APPROXIMATELY 3" LESS THAN THE FRAME HEIGHT

THESE DRAWINGS ARE APPLICABLE ONLY TO THE PRODUCT SPECIFIED. THEY MAY NOT BE USED FOR THE ASSEMBLY AND/OR INSTALLATION OF ANY OTHER PRODUCT NOR MAY THEY BE USED FOR RATIONAL AND/OR LOCAL APPROVAL OF ANY PRODUCT NOT PRODUCED BY THE MANUFACTURER

SASH **HEIGHT** CONSIDERED TO BE FULL SASH OVER 74" UNITS OR DISTANCE FROM THE SRINGLINE FOR SHAPED UNITS OVER 74"

THE "SASH HEIGHT" IS

HEIGHT FOR RECTANGULAR

BASE OF SASH TO SASH

HINGE REQUIREMENTS QUANTITY PER PANEL POT HINGES 51" TO 74' 4 27" TO 51' 3 LESS THAN 27' 2 SCREWED-IN HINGES 4 46" TO 74" 3 LESS THAN 46" 2 CONCEALED HINGES OVER 78" 54" TO 78' 4 29" TO 54' 3 LESS THAN 29"

HINGE REQUIREMENTS (TILT-TURN WINDOWS)

2 PER WINDOW (ALL SIZES OF ALL WINDOWS)

| ALLOWABLE DESIGN PRESSURE (SINGLE & DOUBLE WINDOWS)                                                                 |                |                   |                   |  |  |  |
|---------------------------------------------------------------------------------------------------------------------|----------------|-------------------|-------------------|--|--|--|
| MAX.<br>FRAME                                                                                                       | MAX.<br>FRAME  | ALLOWABLE         | PRESSURE          |  |  |  |
| HEIGHT<br>(IN.)                                                                                                     | WIDTH<br>(IN.) | POSITIVE<br>(PSF) | NEGATIVE<br>(PSF) |  |  |  |
|                                                                                                                     | SINGLE WINDOW  |                   |                   |  |  |  |
| 100 3/4                                                                                                             | 51 1/8         | 70                | 70                |  |  |  |
| 76 11/16                                                                                                            | 35 15/16       | 70                | (1) 85            |  |  |  |
|                                                                                                                     | DOUBLE WINDOW  |                   |                   |  |  |  |
| 100 3/4                                                                                                             | 79 1/16        | (2) 70            | (2) 70            |  |  |  |
| 76 11/16"                                                                                                           | 71 13/16       | 70                | (1) 85            |  |  |  |
| (1) HIGHER PRESSURE OF -85 PSF IS ONLY<br>APPLICABLE WHEN GLASS OPTION 2 &<br>STANDARD SIZE MEETING STILES ARE USED |                |                   |                   |  |  |  |

ONLY (2) WITH FULL SIZE SINGLE WINDOWS USING GLASS OPTION 4, ALLOWABLE PRESSURE MUST BE REDUCED TO +/-66 PSF. PRESSURE MAY BE INCREASED TO +/-70 PSF IF THE D.L.O. WIDTH IS DECREASED TO MAX. 39.5" OR THE D.L.O. HEIGHT IS DECREASED TO MAX. 87".

# **MULTIPLE UNIT NOTES:**

- 1. FOR ALL DETAIL NOT SHOWN, INDIVIDUAL WINDOW ELEVATIONS.
- 2. THERE IS NO LIMIT ON THE NUMBER OF WINDOWS THAT MAY BE COMBINED IN ONE DIRECTION INTO ONE OPENING PROVIDING THE OPENING IS DESIGNED TO SUPPORT ALL LOADS TRANSFERED FROM THE WINDOWS & THEIR MULLIONS.
- 3. ANY COMBINATION OF FIXED/OPERABLE WINDOWS IN ONE OPENING SHALL APPLY.
- 4. SHAPED WINDOWS ALSO APPLY TO SIDE MULLING (WHEN APPLICABLE) UNDER THE SAME RESTRICTIONS SHOWN.
- 5. MULLIONS MAY BE A 1-PIECE SECTION OR JAMB TO JAMB. SEE SECTIONS G1 THROUGH G4 FOR DETAIL.