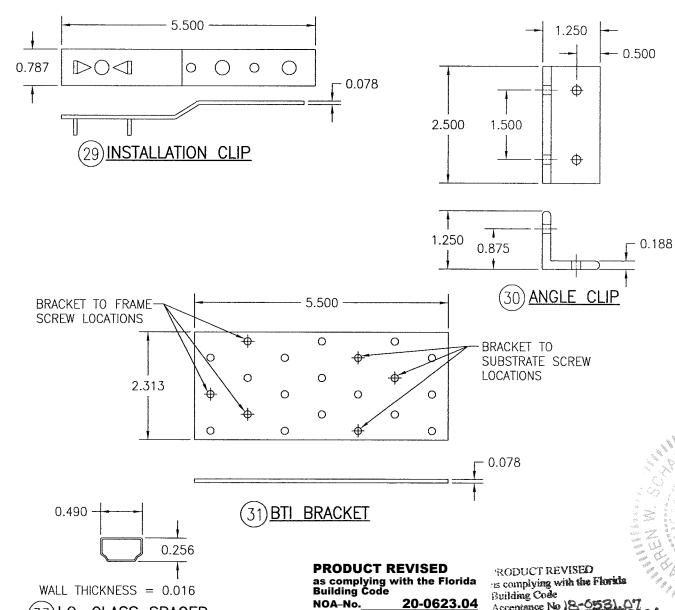

| FRAME ANCHOR REQUIREMENTS TABLE                                        |                                                                  |                  |                      |  |  |
|------------------------------------------------------------------------|------------------------------------------------------------------|------------------|----------------------|--|--|
| OPENING TYPE<br>(SUBSTRATE)                                            | FRAME/CLIP/BRACKET TO<br>OPENING FASTENER TYPE                   | MINIMUM<br>EMBED | MINIMUM<br>EDGE DIST |  |  |
|                                                                        | FRAME SCREWS                                                     |                  |                      |  |  |
| MIN. 2X4 WOOD FRAME OR BUCK<br>(MIN. GR. 3 & G=0.55)                   | NO. 14 SMS/WOOD SCREW OR<br>1/4" BTI SCREW                       | 1 1/4"           | 3/4"                 |  |  |
| MIN. 18 GA. 33 KSI METAL STUD                                          | (2)1/4-14 SELF TAP/DRILLING SCREW                                | FULL             | 1/2"                 |  |  |
|                                                                        | (2)1/4-14 SELF TAP/DRILLING SCREW                                | FULL             | 1/2"                 |  |  |
| MIN. 1/8" THK 6063-T5 ALUM.                                            | (2)1/4-14 SELF TAP/DRILLING SCREW                                | FULL             | 1/2"                 |  |  |
| C-90 CMU/2500 PSI CONCRETE                                             | (1) 1/4" CONCRETE SCREW                                          | 1 1/4"           | 2"                   |  |  |
| INS                                                                    | STALLATION CLIP SCREWS                                           |                  |                      |  |  |
| MIN. 2X6 WOOD FRAME OR BUCK<br>(MIN. GR. 3 & G=0.55)                   | NO. 12 X 1 1/2" SMS                                              | 1 3/8"           | 3/4"                 |  |  |
| MIN. 18 GA. 33 KSI METAL STUD                                          | . 18 GA. 33 KSI METAL STUD (2)12-14 SELF TAP/DRILLING SCREW FULL |                  | 1/2"                 |  |  |
| MIN. 1/8" THK A36 STEEL                                                | (2)12-14 SELF TAP/DRILLING SCREW                                 | FULL             | 1/2"                 |  |  |
| MIN. 1/8" THK 6063-T5 ALUM. (2)12-14 SELF TAP/DRILLING SCREW           |                                                                  | FULL             | 1/2"                 |  |  |
| C-90 CMU/2500 PSI CONCRETE                                             | (1) 1/4" CONCRETE SCREW                                          | 1 1/4"           | 2"                   |  |  |
| BTI BRACKET & ANGLE CLIP SCREWS                                        |                                                                  |                  |                      |  |  |
| MIN. 2X6 WOOD FRAME OR BUCK<br>(MIN. GR. 3 & G=0.55)                   | NO. 8 X 1 1/2" SMS                                               | 1 1/8"           | 3/4"                 |  |  |
|                                                                        | (2) 8-18 SELF TAP/DRILLING SCREW                                 | FULL             | 1/2"                 |  |  |
|                                                                        | (2) 8-18 SELF TAP/DRILLING SCREW                                 | FULL             | 1/2"                 |  |  |
| MIN. 1/8" THK 6063-T5 ALUM. (2) 8-18 SELF TAP/DRILLING SCREW FULL 1/2" |                                                                  |                  |                      |  |  |
| (1) CONCRETE SCREWS SHALL BE ELCO ULTRACONS, ELCO CRETE-FLEX OR HILTI  |                                                                  |                  |                      |  |  |

KWIK-CON II (HARDENED STEEL OR S.S.).

(2) ALL SELF TAP/DRILLING SCREWS SHALL BE MIN. GR. 5

| LOCK STRIKE RE<br>(TOP OF P |                       |
|-----------------------------|-----------------------|
| SASH<br>WIDTH               | QUANTITY<br>PER PANEL |
| RECTANGULAR                 | R PANEL               |
| OVER 24"                    | 2                     |
| LESS THAN 24"               | 1                     |
| ARCH TOP                    | PANEL                 |
| OVER 28"                    | 3                     |
| 15" TO 28"                  | 2                     |
| LESS THAN 15"               | 1                     |
| ROUND TOP                   | PANEL                 |
| OVER 32"                    | 4                     |
| 20" TO 32"                  | 3                     |
| 12" TO 20"                  | 2                     |
| LESS THAN 12"               | 1                     |

# OPTIONAL INSTALLATION ANGLE CLIP DETAIL

(HEAD SECTION SHOWN, SILL & SIDES ARE INSTALLED THE SAME) (FOR DETAIL NOT SHOWN, SEE OTHER SECTIONS)

# OPTIONAL BTI SCREW DETAIL

(HEAD SECTION SHOWN, SILL & SIDES ARE INSTALLED THE SAME) (FOR DETAIL NOT SHOWN, SEE OTHER SECTIONS)

# OPTIONAL INSTALLATION BTI BRACKET DETAIL

DRAWN BY: W.R.M.

CHECKED BY W.W.S.

04/03/08

5

TISCHLER UND SOHN (USA) L.
SIX SUBURBAN AVENUE
STAMFORD, CONNECTICUT
203-674-0600

W. SCHAEFER ENGINEERING
CONSULTING, P.A. (CA 6809)
7480 150TH COURTH
PALM BEACH GARDENS, FL 33418
PHONE: 561-744-3424