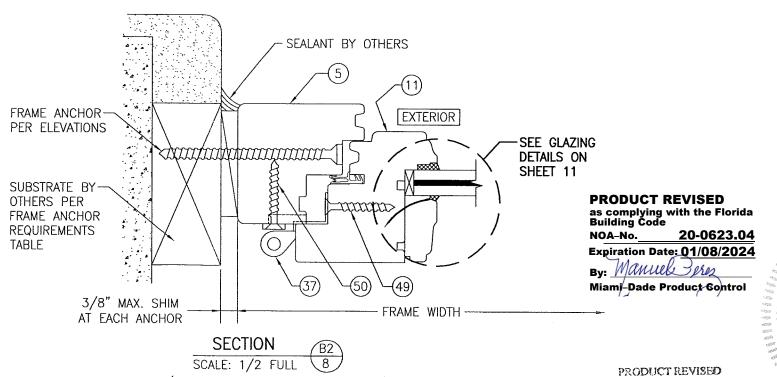

#### **GENERAL NOTES:**

- THIS PRODUCT HAS BEEN TESTED, ANALYZED & APPROVED FOR DESIGN PRESSURES NOT TO EXCEED THOSE SHOWN IN THE "ALLOWABLE DESIGN PRESSURE TABLE(S)".
- OPENINGS, BUCKING & BUCKING FASTENERS MUST BE PROPERLY DESIGNED & INSTALLED TO TRANSFER WIND LOADS TO THE STRUCTURE.
- 3. ALL HARDWARE & FASTENERS SHALL BE IN ACCORDANCE WITH THESE DRAWINGS & SHALL NOT VARY UNLESS SPECIFICALLY MENTIONED ON THE DRAWINGS. SPECIFIED ANCHOR EMBED TO BASE MATERIAL SHALL BE BEYOND WALL FINISH OR STUCCO.
- 4. THE DETAILS & SPECIFICATIONS SHOWN HEREIN REPRESENT THE PRODUCTS TESTED & PROPOSED FOR CONFORMANCE WITH THE FLORIDA BUILDING CODE PROTOCOLS TAS-201, 202 & 203 FOR LARGE MISSILE IMPACT PRODUCTS.
- 5. THIS PRODUCT HAS BEEN DESIGNED IN ACCORDANCE WITH AND MEETS THE REQUIREMENTS OF THE FLORIDA BUILDING CODE (FBC) INCLUDING HIGH VELOCITY HURRICANE ZONES (HVHZ).
- IMPÀCT SHUTTERS ARE NOT REQUIRED WITH THIS PRODUCT.
- ALL ANCHORS SECURING PRODUCT FRAMES TO PRESSURE TREATED BUCKS OR WOOD FRAMING SHALL BE CAPABLE OF RESISTING CORROSION CAUSED BY THE PRESSURE TREATING CHEMICALS IN THE WOOD.
- 8. DETERMINE THE POSITIVE & NEGATIVE DESIGN LOADS TO USE WHEN REFERENCING THESE DOCUMENTS IN ACCORDANCE WITH THE GOVERNING CODE AND GOVERNING WIND VELOCITY. FOR WIND LOAD CALCULATIONS IN ACCORDANCE WITH THE FLORIDA BUILDING CODE, A DIRECTIONALITY FACTOR OF Kd = 0.85 MAY BE APPLIED PER THE ASCE-7 STANDARD.
- 9. NO INCREASE IN ALLOWABLE STRESS HAS BEEN USED IN THE CERTIFICATION OF THIS PRODUCT. WIND LOAD DURATION FACTOR Cd = 1.6 WAS USED FOR WOOD SCREW ANALYSIS
- 10. MATERIALS, INCLUDING BUT NOT LIMITED TO STEEL SCREWS, THAT COME INTO CONTACT WITH OTHER DISSIMILAR MATERIALS SHALL MEET THE REQUIREMENTS OF FLORIDA BUILDING
- 11. All WOOD MEMBERS OF THIS PRODUCT THAT MAY POSSIBLY COME INTO CONTACT WITH MASONRY OR CONCRETE SUBSTRATES, ARE SUBJECT TO MOISTURE &/OR ARE SUBJECT TO THE OUTSIDE ENVIRONMENT SHALL BE OF AN APPROVED DURABLE SPECIES OR BE TREATED IN AN APPROVED METHOD WITH AN APPROVED PRESERVATIVE PER FBC REQUIREMENTS

#### **CORNER CONSTRUCTION:**

RECTANGULAR FRAME CORNERS: MORTISE & TENON CONSTRUCTION JOINED & GLUED WITH PONAL SUPER 3 WOOD GLUE OR EQUIVALENT.

ARCHED FRAME CORNERS: ARCHED FRAME BUTTED TO STRAIGHT FRAME, JOINED WITH ONE(1) NO.14 X 3" WOOD SCREW, & GLUED WITH PONAL SUPER 3 WOOD GLUE OR EQUIVALENT. HALF ROUND FRAME CORNERS: FINGER JOINT CONSTRUCTION JOINED & GLUED WITH PONAL SUPER 3 WOOD GLUE OR EQUIVALENT.

RECTANGULAR SASH CORNERS: MORTISE & TENON CONSTRUCTION JOINED & GLUED WITH PONAL SUPER 3 WOOD GLUE OR EQUIVALENT.

ARCHED SASH CORNERS: ARCHED SASH BUTTED TO STRAIGHT SASH, JOINED WITH ONE(1) NO.14 X 3" WOOD SCREW, & GLUED WITH PONAL SUPER 3 WOOD GLUE OR EQUIVALENT. HALF ROUND SASH CORNERS: FINGER JOINT CONSTRUCTION JOINED & GLUED WITH PONAL SUPER 3 WOOD GLUE OR EQUIVALENT.

| FRAME ANCHOR REQUIREMENTS TABLE                                        |                                                                  |                  |                      |  |  |
|------------------------------------------------------------------------|------------------------------------------------------------------|------------------|----------------------|--|--|
| OPENING TYPE<br>(SUBSTRATE)                                            | FRAME/CLIP/BRACKET TO<br>OPENING FASTENER TYPE                   | MINIMUM<br>EMBED | MINIMUM<br>EDGE DIST |  |  |
|                                                                        | FRAME SCREWS                                                     |                  |                      |  |  |
| MIN. 2X4 WOOD FRAME OR BUCK<br>(MIN. GR. 3 & G=0.55)                   | NO. 14 SMS/WOOD SCREW OR<br>1/4" BTI SCREW                       | 1 1/4"           | 3/4"                 |  |  |
| MIN. 18 GA. 33 KSI METAL STUD                                          | (2)1/4-14 SELF TAP/DRILLING SCREW                                | FULL             | 1/2"                 |  |  |
|                                                                        | (2)1/4-14 SELF TAP/DRILLING SCREW                                | FULL             | 1/2"                 |  |  |
| MIN. 1/8" THK 6063-T5 ALUM.                                            | (2)1/4-14 SELF TAP/DRILLING SCREW                                | FULL             | 1/2"                 |  |  |
| C-90 CMU/2500 PSI CONCRETE                                             | (1) 1/4" CONCRETE SCREW                                          | 1 1/4"           | 2"                   |  |  |
| INS                                                                    | STALLATION CLIP SCREWS                                           |                  |                      |  |  |
| MIN. 2X6 WOOD FRAME OR BUCK<br>(MIN. GR. 3 & G=0.55)                   | NO. 12 X 1 1/2" SMS                                              | 1 3/8"           | 3/4"                 |  |  |
| MIN. 18 GA. 33 KSI METAL STUD                                          | . 18 GA. 33 KSI METAL STUD (2)12-14 SELF TAP/DRILLING SCREW FULL |                  | 1/2"                 |  |  |
| MIN. 1/8" THK A36 STEEL                                                | (2)12-14 SELF TAP/DRILLING SCREW                                 | FULL             | 1/2"                 |  |  |
| MIN. 1/8" THK 6063-T5 ALUM. (2)12-14 SELF TAP/DRILLING SCREW           |                                                                  | FULL             | 1/2"                 |  |  |
| C-90 CMU/2500 PSI CONCRETE                                             | (1) 1/4" CONCRETE SCREW                                          | 1 1/4"           | 2"                   |  |  |
| BTI BRACKET & ANGLE CLIP SCREWS                                        |                                                                  |                  |                      |  |  |
| MIN. 2X6 WOOD FRAME OR BUCK<br>(MIN. GR. 3 & G=0.55)                   | NO. 8 X 1 1/2" SMS                                               | 1 1/8"           | 3/4"                 |  |  |
|                                                                        | (2) 8-18 SELF TAP/DRILLING SCREW                                 | FULL             | 1/2"                 |  |  |
|                                                                        | (2) 8-18 SELF TAP/DRILLING SCREW                                 | FULL             | 1/2"                 |  |  |
| MIN. 1/8" THK 6063-T5 ALUM. (2) 8-18 SELF TAP/DRILLING SCREW FULL 1/2" |                                                                  |                  |                      |  |  |
| (1) CONCRETE SCREWS SHALL BE ELCO ULTRACONS, ELCO CRETE-FLEX OR HILTI  |                                                                  |                  |                      |  |  |