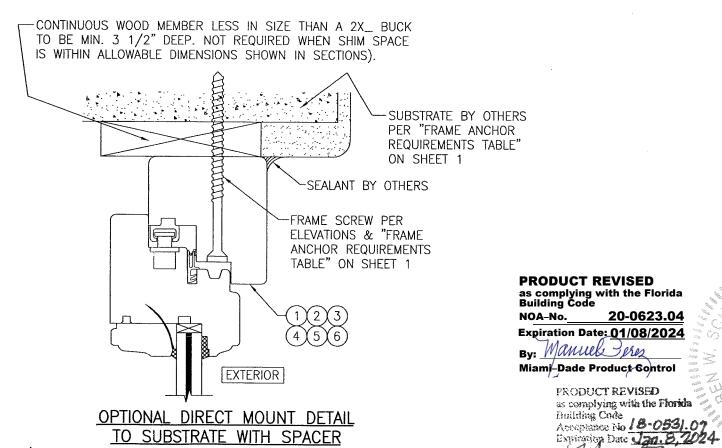

CASEMENT

WOOD

(HEAD SECTION SHOWN, SILL & SIDES ARE INSTALLED THE SAME) (FOR DETAIL NOT SHOWN, SEE OTHER SECTIONS)

Mitmi/Dade Product Cortol

TO SUBSTRATE WITH SPACER

(HEAD SECTION SHOWN, SILL & SIDES ARE INSTALLED THE SAME)