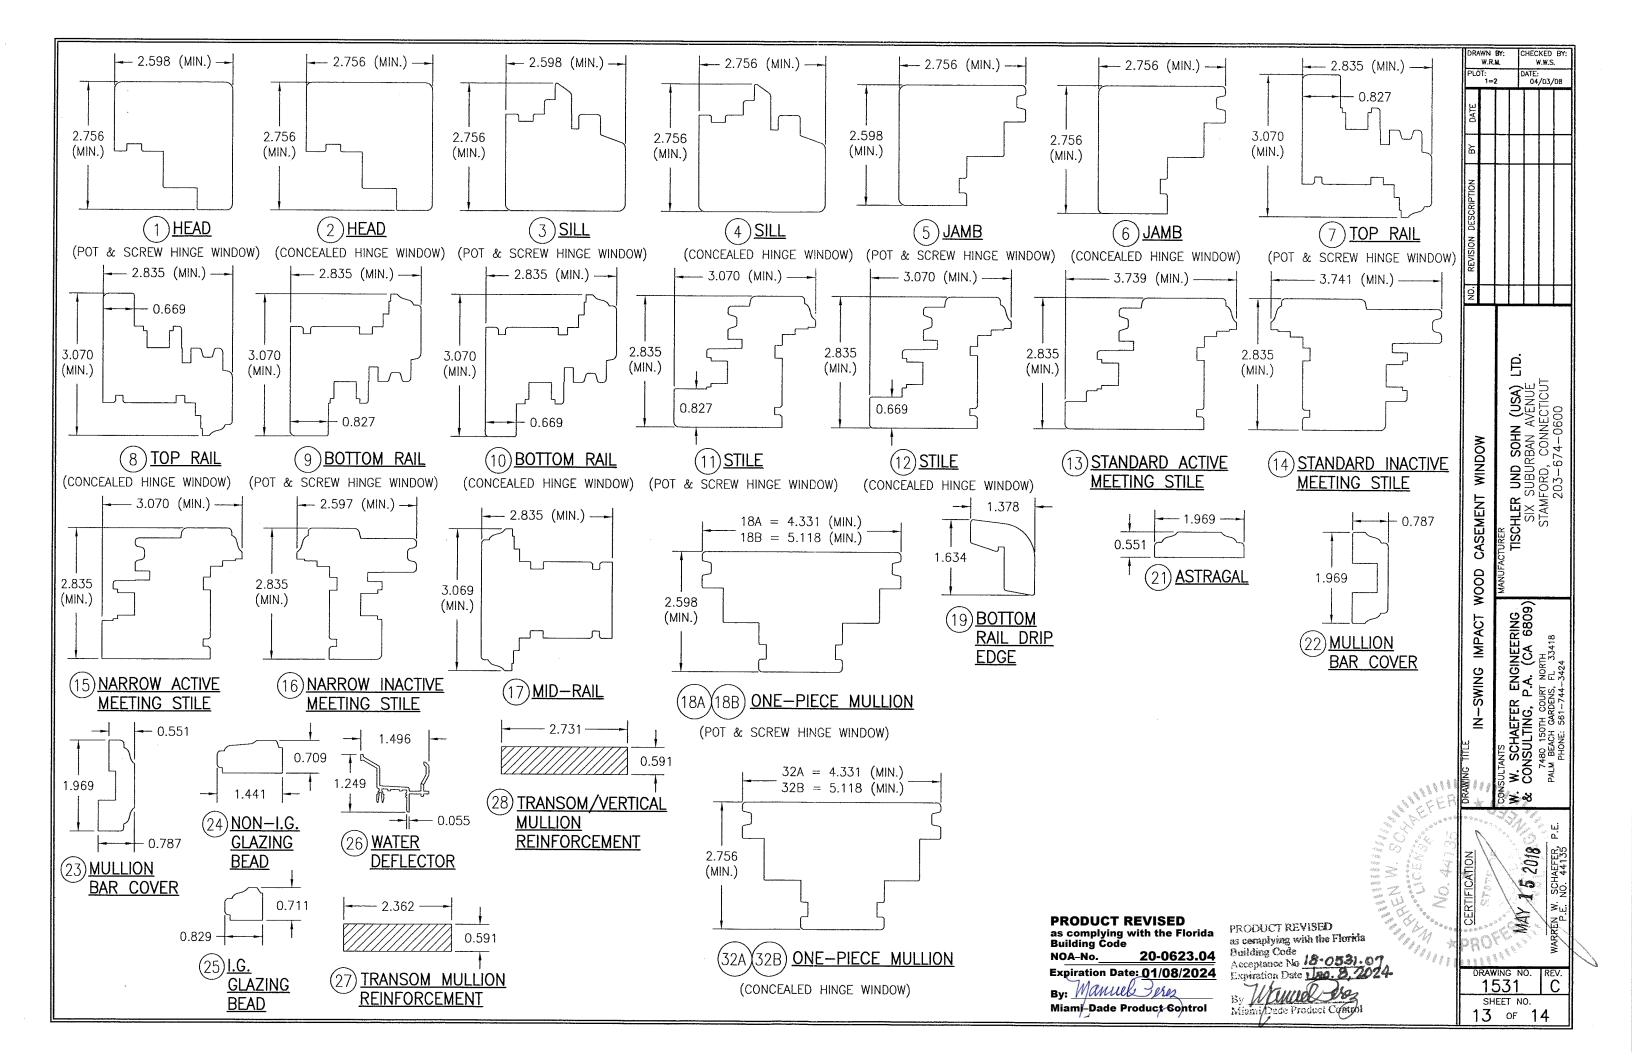

APPROVAL DOCUMENT: Drawing No. 1531, titled "In-swing Impact Wood Casement Window" sheets 1 through 14 of 14, dated 04/03/08, with revision C1 dated 05/15/18, prepared by W. W. Schaefer Engineering & Consulting, P.A., signed and sealed by Warren W. Schaefer, P.E., bearing the Miami-Dade County Product Control Revision stamp with the Notice of Acceptance number and expiration date by the Miami-Dade County Product Control Section.

#### A. DRAWINGS

- 1. Manufacturer's die drawings and sections. (Submitted under NOA No. 08-0804.16
- 2. Drawing No. **1531**, titled "In-Swing Impact Wood Casement Window" sheets 1 through 14 of 14, dated 04/03/08, with revision C1 dated 05/15/18, prepared by W. W. Schaefer Engineering & Consulting, P.A., signed and sealed by Warren W. Schaefer, P.E.

1531 SHEET NO. of 14

W.W.S.

04/03/08

TISCHLER UND SOHN (USA) L SIX SUBURBAN AVENUE STAMFORD, CONNECTICUT 203-674-0600

WINDOW

CASEMENT

WOOD

IMPACT

1531 SHEET NO. of 14

OT: 1=24

Ë.

TISCHLER UND SOHN (USA) L SIX SUBURBAN AVENUE STAMFORD, CONNECTICUT 203-674-0600

WINDOW

CASEMENT

WOOD

IMPACT