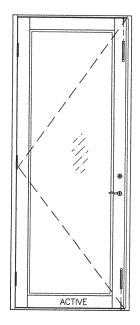

# SERIES 600 ALUMINUM OUTSWING ENTRANCE DOOR

SINGLE (X) AND DOUBLE (XX) LEAF DOORS SEE SHEET 2.
STAND ALONE SINGLE SIDELITE SEE SHEET 3.
SINGLE AND DOUBLE LEAF DOORS WITH SIDELITES SEE SHEET 3.
LOWER VALUES FROM SIDELITE CAPACITY CHART OR DOOR CAPACITY WILL APPLY TO ENTIRE SYSTEM.