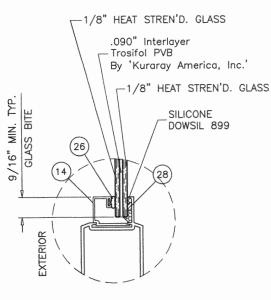

CONDITIONS NOT SHOWN IN THIS DRAWING ARE TO BE ANALYZED SEPARATELY, AND TO BE REVIEWED BY BUILDING OFFICIAL.

DESIGN LOADS SHOWN ARE BASED ON 'ALLOWABLE STRESS DESIGN (ASD)'.

GLASS TYPE 'G1'

GLASS TYPE 'G2'