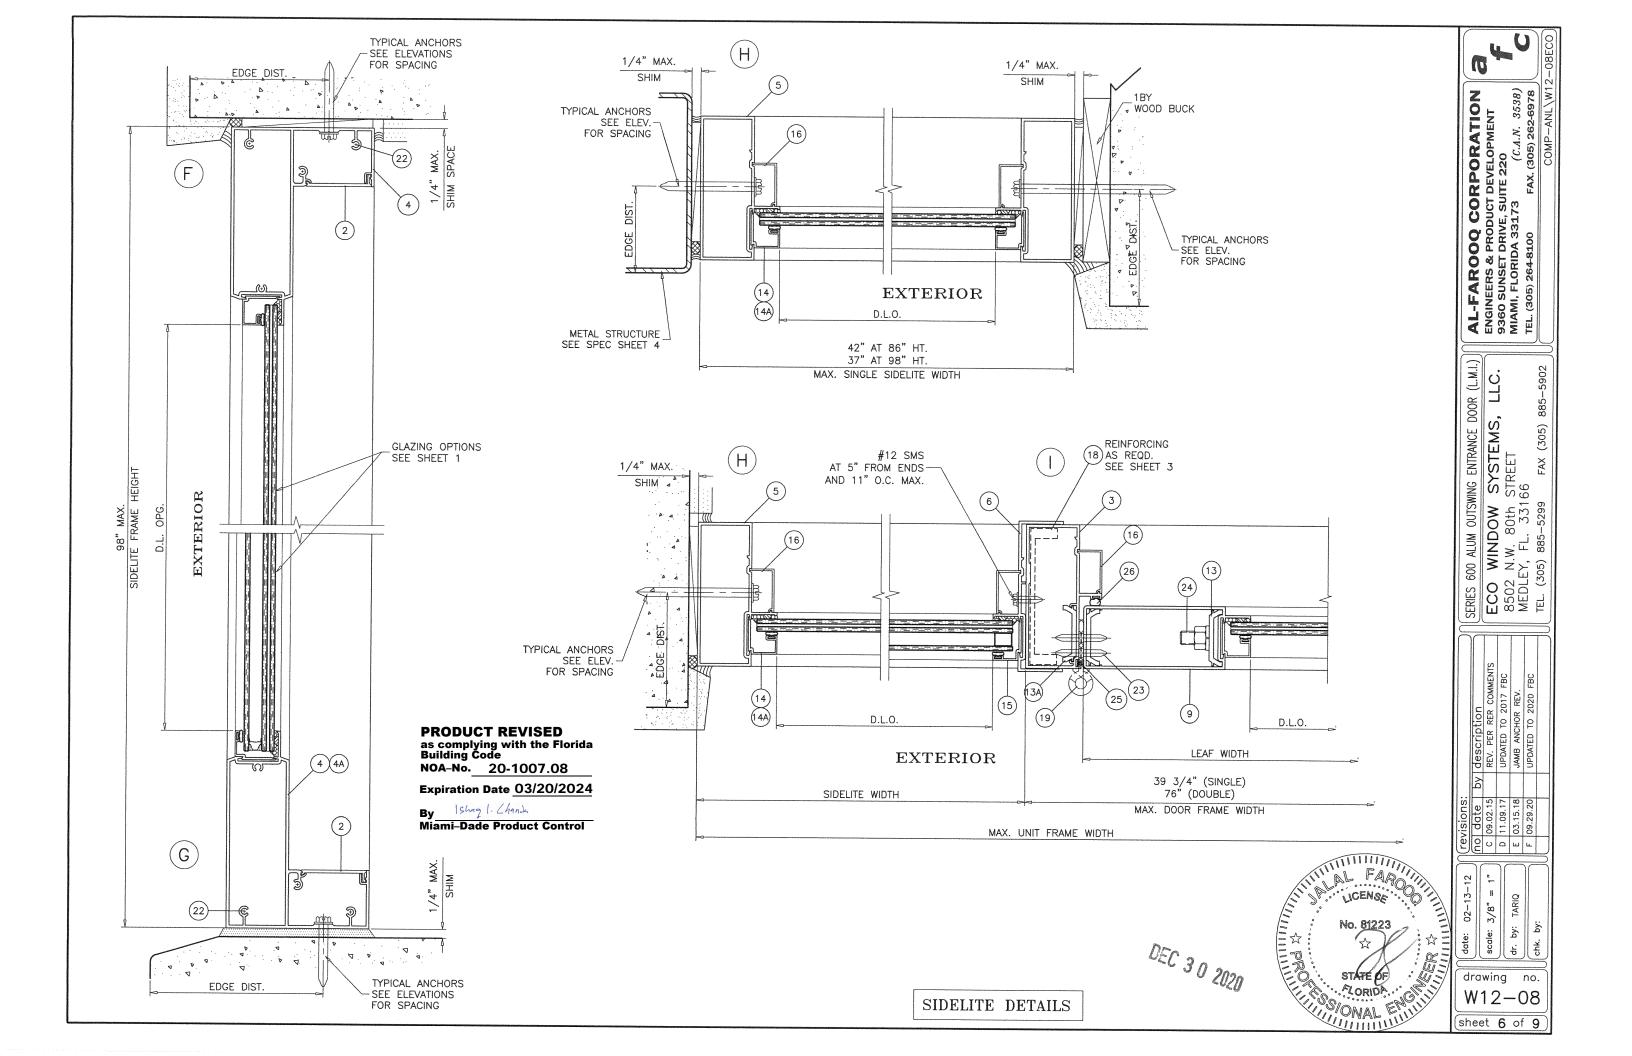

**APPROVAL DOCUMENT:** Drawing No. **W12-08 Rev F**, titled "Series 600 Alum Outswing Entrance Door (L.M.I.)", sheets 1 through 9 of 9 (inclusive 7.1), prepared by AL-Farooq Corporation, dated 02/13/12 and last revised on DEC30, 2020, signed and sealed by Jalal Farooq, P.E., bearing the Miami-Dade County Product Control Revision stamp with the Notice of Acceptance number and expiration date by the Miami-Dade County Product Control Section.

# MISSILE IMPACT RATING: Large and Small Missile Impact Resistant Limitation:

- 1. See Single or Double Door Design Pressure (DP) ratings in sheet <u>2</u>. See Single or Double Door DP ratings with sidelites (w/wo Reinforcement) and Standalone Single sidelite rating in sheet <u>3</u>. The max door leaf width shall not to exceed 37". See locking options 1 & 2 in sheet <u>7.1</u>.
- 2. Laminated glass types G1 and G2 are limited to Kurarary's .090" Trofosil PVB and glass type G3 is limited to Insulated laminated glass w/ Eastman Chemical's .090" Saflex interlayer.