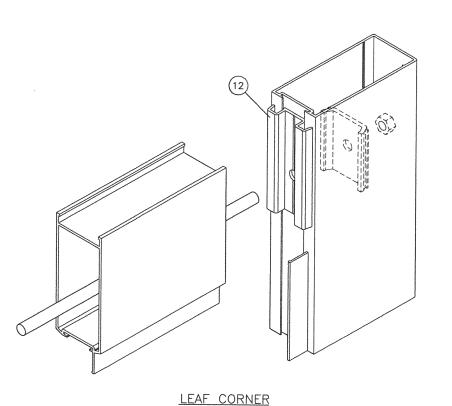

# SERIES 600 ALUMINUM OUTSWING ENTRANCE DOOR

SINGLE (X) AND DOUBLE (XX) LEAF DOORS SEE SHEET 2.
STAND ALONE SINGLE SIDELITE SEE SHEET 3.
SINGLE AND DOUBLE LEAF DOORS WITH SIDELITES SEE SHEET 3.
LOWER VALUES FROM SIDELITE CAPACITY CHART OR DOOR CAPACITY WILL APPLY TO ENTIRE SYSTEM.