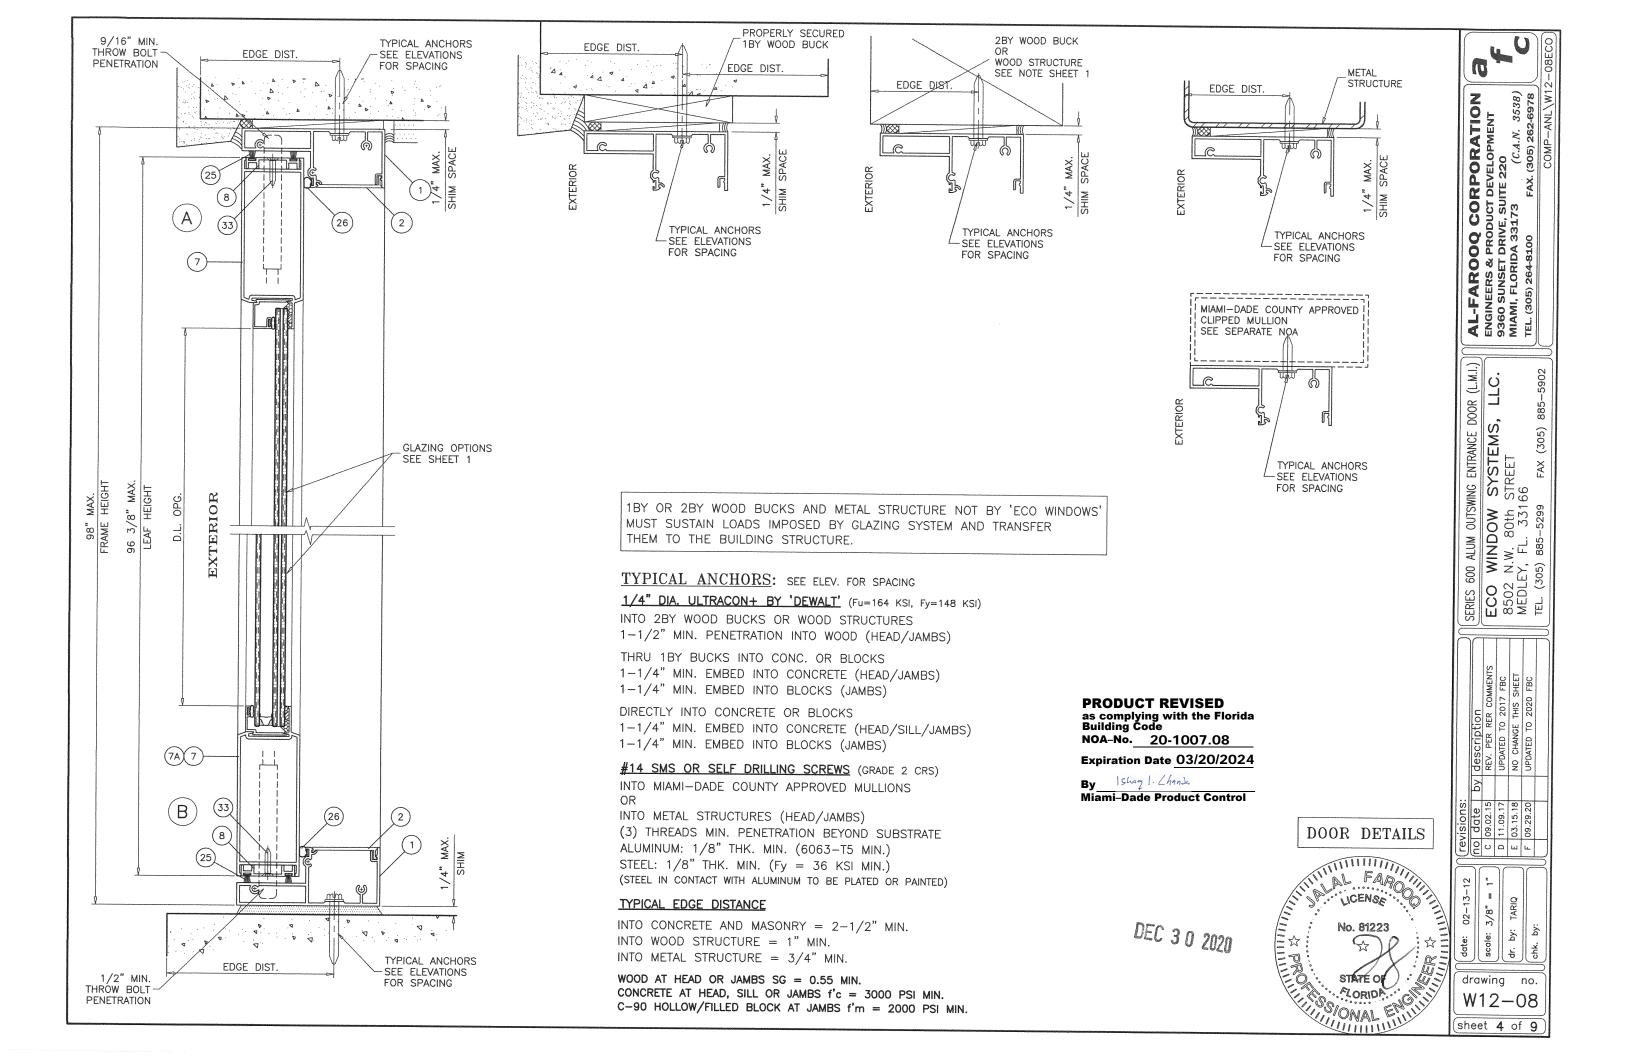

1BY OR 2BY WOOD BUCKS & BUCK FASTENERS BY OTHERS, MUST BE DESIGNED AND INSTALLED ADEQUATELY TO TRANSFER APPLIED PRODUCT LOADS TO THE BUILDING STRUCTURE.

ANCHORS SHALL BE CORROSION RESISTANT, SPACED AS SHOWN ON DETAILS AND INSTALLED PER MANUF'S INSTRUCTIONS. SPECIFIED EMBEDMENT TO BASE MATERIAL SHALL BE BEYOND WALL DRESSING OR STUCCO.

A LOAD DURATION INCREASE IS USED IN DESIGN OF ANCHORS INTO WOOD ONLY.

ALL SHIMS TO BE HIGH IMPACT, NON-METALLIC AND NON-COMPRESSIBLE.

MATERIALS INCLUDING BUT NOT LIMITED TO STEEL/METAL SCREWS, THAT COME INTO CONTACT WITH OTHER DISSIMILAR MATERIALS SHALL MEET THE REQUIREMENTS OF THE 2017/2020 FLORIDA BLDG. CODE & ADOPTED STANDARDS.

THIS PRODUCT APPROVAL IS GENERIC AND DOES NOT PROVIDE INFORMATION FOR A SITE SPECIFIC PROJECT, i.e. LIFE SAFETY OF THIS PRODUCT, ADEQUACY OF STRUCTURE RECEIVING THIS PRODUCT AND SEALING AROUND OPENING FOR WATER INFILTRATION RESISTANCE ETC.

CONDITIONS NOT SHOWN IN THIS DRAWING ARE TO BE ANALYZED SEPARATELY, AND TO BE REVIEWED BY BUILDING OFFICIAL.

DESIGN LOADS SHOWN ARE BASED ON 'ALLOWABLE STRESS DESIGN (ASD)'.

GLASS TYPE 'G1'

GLASS TYPE 'G2'