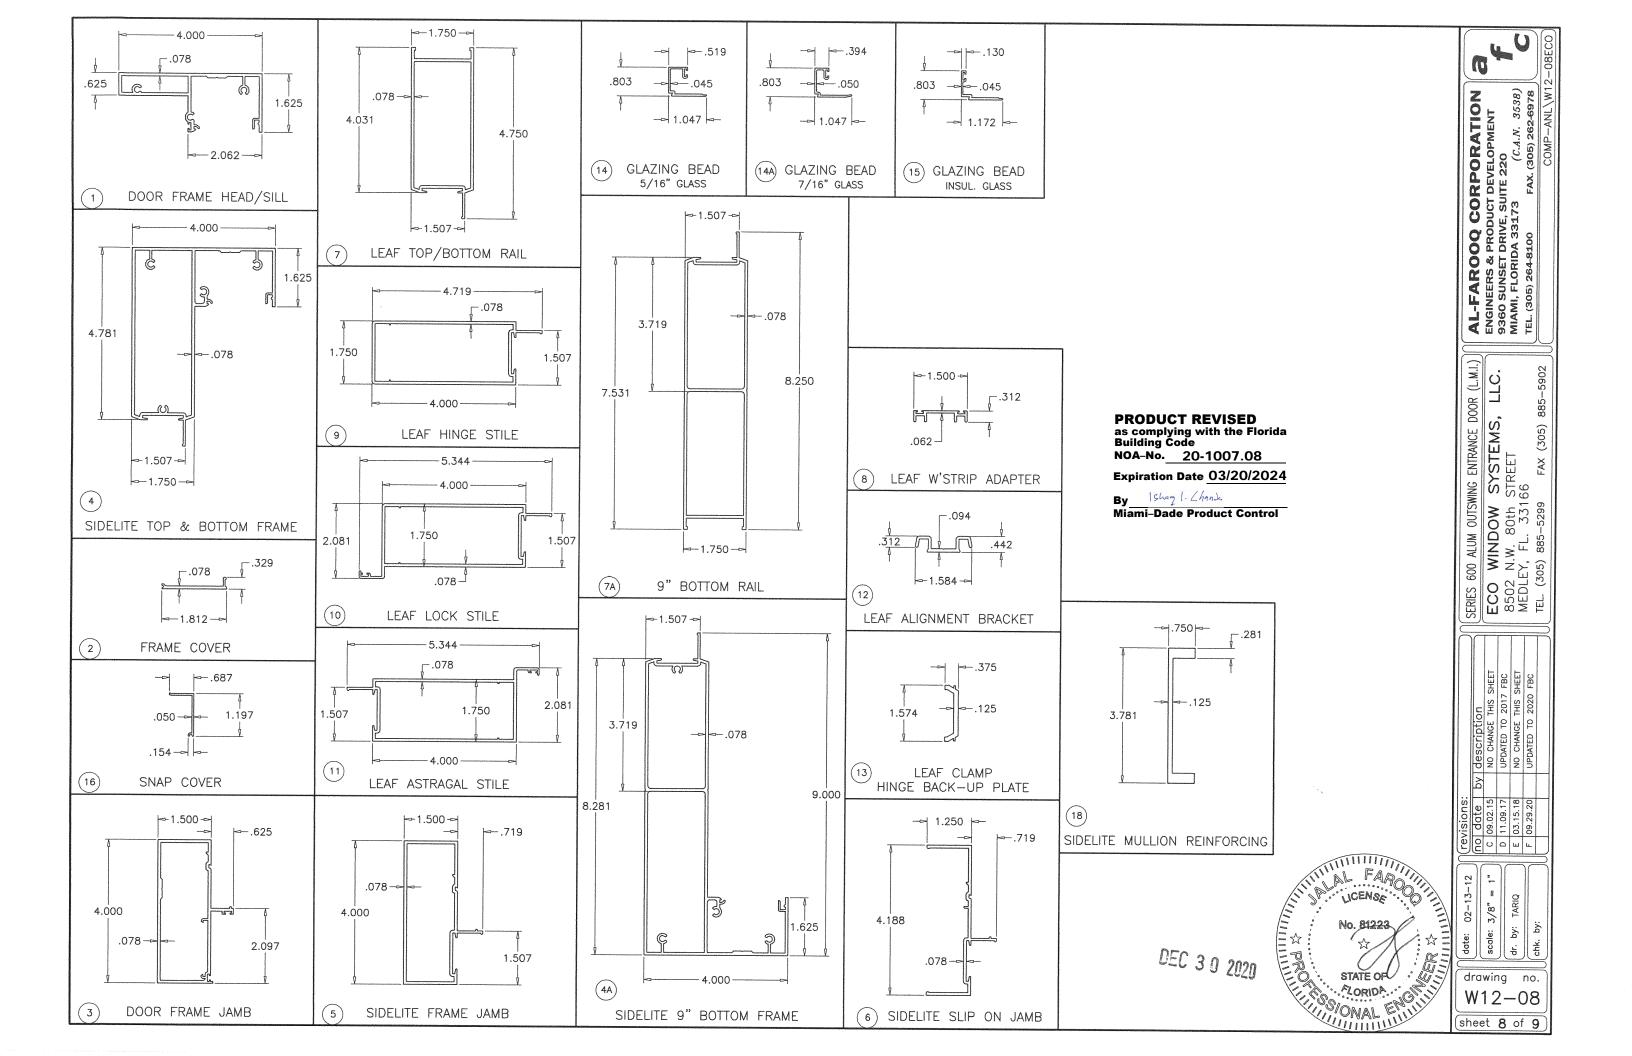

**APPROVAL DOCUMENT:** Drawing No. **W12-08 Rev F**, titled "Series 600 Alum Outswing Entrance Door (L.M.I.)", sheets 1 through 9 of 9 (inclusive 7.1), prepared by AL-Farooq Corporation, dated 02/13/12 and last revised on DEC30, 2020, signed and sealed by Jalal Farooq, P.E., bearing the Miami-Dade County Product Control Revision stamp with the Notice of Acceptance number and expiration date by the Miami-Dade County Product Control Section.

#### A. DRAWINGS

1. Drawing No. **W12-08 Rev F**, titled "Series 600 Alum Outswing Entrance Door (L.M.I.)", sheets 1 through 9 of 9 (inclusive 7.1), prepared by AL-Farooq Corporation, dated 02/13/12 and last revised on DEC 30, 20, signed and sealed by Jalal Farooq, P. E.