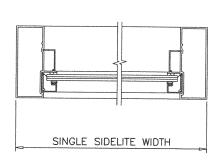

# SERIES 600 ALUMINUM OUTSWING ENTRANCE DOOR

SINGLE (X) AND DOUBLE (XX) LEAF DOORS SEE SHEET 2.
STAND ALONE SINGLE SIDELITE SEE SHEET 3.
SINGLE AND DOUBLE LEAF DOORS WITH SIDELITES SEE SHEET 3.
LOWER VALUES FROM SIDELITE CAPACITY CHART OR DOOR CAPACITY WILL APPLY TO ENTIRE SYSTEM.

75.0

NOTE: FOR DOORS CAPACITIES SEE SHEET 2. FOR SIDELITE CAPACITIES SEE CHART ABOVE. LOWER VALUES FROM DOOR OR SIDELITE CHART WILL APPLY TO ENTIRE SYSTEM.

GLASS D.L.O. DIMS.

D.L.O. HEIGHT (SIDELITE) = FRAME HEIGHT - 11.000" D.L.O. WIDTH (SIDELITE) = FRAME WIDTH - 4.438"