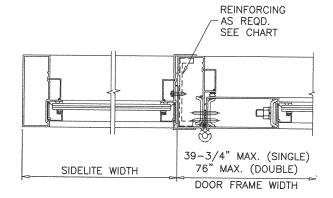

# SERIES 600 ALUMINUM OUTSWING ENTRANCE DOOR

SINGLE (X) AND DOUBLE (XX) LEAF DOORS SEE SHEET 2.
STAND ALONE SINGLE SIDELITE SEE SHEET 3.
SINGLE AND DOUBLE LEAF DOORS WITH SIDELITES SEE SHEET 3.
LOWER VALUES FROM SIDELITE CAPACITY CHART OR DOOR CAPACITY WILL APPLY TO ENTIRE SYSTEM.

75.0

NOTE: FOR DOORS CAPACITIES SEE SHEET 2. FOR SIDELITE CAPACITIES SEE CHART ABOVE. LOWER VALUES FROM DOOR OR SIDELITE CHART WILL APPLY TO ENTIRE SYSTEM.

GLASS D.L.O. DIMS.

D.L.O. HEIGHT (SIDELITE) = FRAME HEIGHT - 11.000" D.L.O. WIDTH (SIDELITE) = FRAME WIDTH - 4.438"