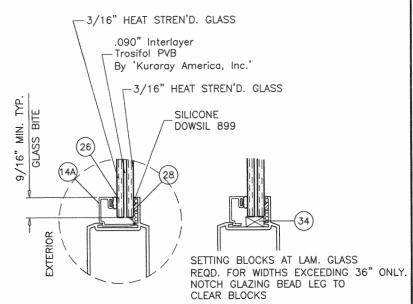

CONDITIONS NOT SHOWN IN THIS DRAWING ARE TO BE ANALYZED SEPARATELY, AND TO BE REVIEWED BY BUILDING OFFICIAL.

DESIGN LOADS SHOWN ARE BASED ON 'ALLOWABLE STRESS DESIGN (ASD)'.

GLASS TYPE 'G1'

GLASS TYPE 'G2'