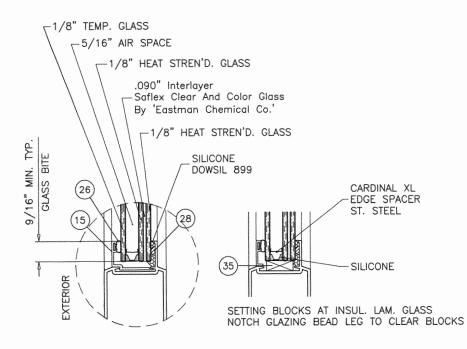

GLASS TYPE 'G3'

PRODUCT REVISED
as complying with the Florida
Building Code
NOA-No. 20-1007.08

**Expiration Date**  <u>03/20/2024</u>

By Shap I. Chank
Miami-Dade Product Control

DEC 3 0 2020

| -/ |          |                  | -      |    | -          |   |                |
|----|----------|------------------|--------|----|------------|---|----------------|
|    | date:    | 02-13-12         | $\geq$ | e  | revisions: |   |                |
|    |          |                  | _      | 00 | no date    | ģ | by   descripti |
|    | scale:   | scale: 3/8" = 1" |        | ပ  | C 09.02.15 |   | REV. PER R     |
|    |          |                  |        | ۵  | D 11.09.17 |   | UPDATED TO     |
|    | dr. by:  | dr. by: TARIQ    |        | ш  | E 03.15.18 |   | JAMB ANCHO     |
|    |          |                  |        | L  | F 09.29.20 |   | UPDATED TO     |
|    | chk. by: | ::               | =      |    |            |   |                |