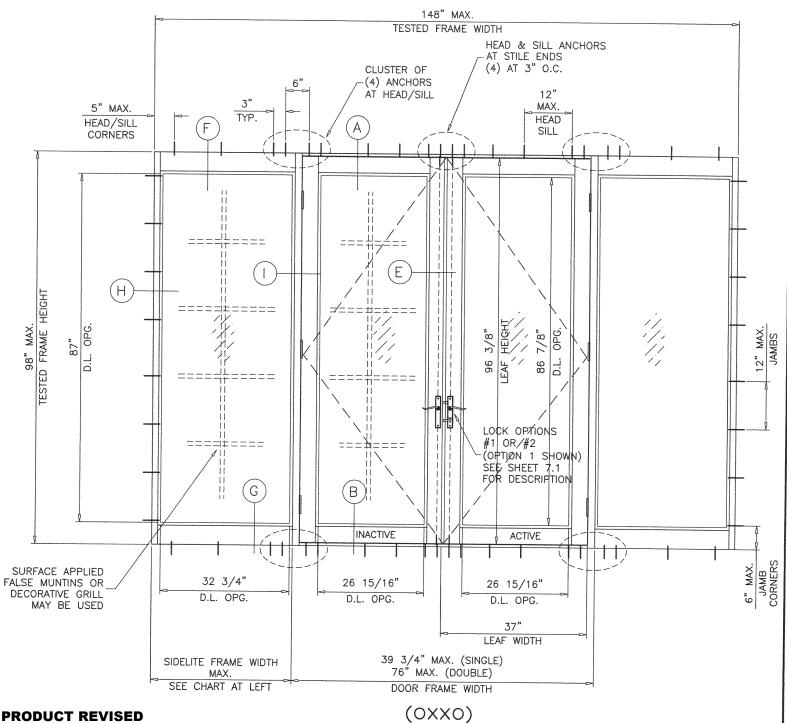

# SERIES 600 ALUMINUM OUTSWING ENTRANCE DOOR

SINGLE (X) AND DOUBLE (XX) LEAF DOORS SEE SHEET 2.
STAND ALONE SINGLE SIDELITE SEE SHEET 3.
SINGLE AND DOUBLE LEAF DOORS WITH SIDELITES SEE SHEET 3.
LOWER VALUES FROM SIDELITE CAPACITY CHART OR DOOR CAPACITY WILL APPLY TO ENTIRE SYSTEM.

DOORS APPROVED FOR INSTALLATIONS WHERE WATER INFILTRATION RESISTANCE IS REQUIRED.

THIS PRODUCT HAS BEEN DESIGNED AND TESTED TO COMPLY WITH THE REQUIREMENTS OF THE 2017 (6TH EDITION)/2020 (7TH EDITION) FLORIDA BUILDING CODE INCLUDING HIGH VELOCITY HURRICANE ZONE (HVHZ).

TEL. (305) 264-8100 FAX. (305) 262-6978

COMP-ANL\W12-

DOOR

ENTRANCE

600 ALUM OUTSWING

SYSTEMS, STREET 166

ECO WINDOW 8502 N.W. 80th 8 MEDLEY, FL. 3316 TEL. (305) 885–5299

THESE DOORS ARE RATED FOR LARGE & SMALL MISSILE IMPACT. SHUTTERS ARE NOT REQUIRED.