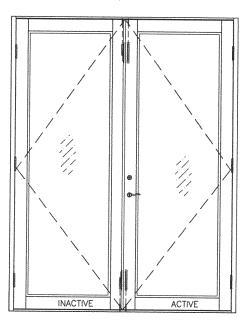

# SERIES 600 ALUMINUM OUTSWING ENTRANCE DOOR

SINGLE (X) AND DOUBLE (XX) LEAF DOORS SEE SHEET 2.
STAND ALONE SINGLE SIDELITE SEE SHEET 3.
SINGLE AND DOUBLE LEAF DOORS WITH SIDELITES SEE SHEET 3.
LOWER VALUES FROM SIDELITE CAPACITY CHART OR DOOR CAPACITY WILL APPLY TO ENTIRE SYSTEM.