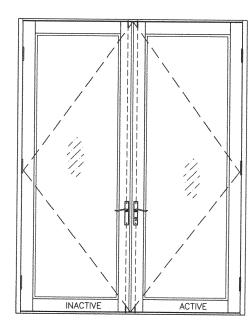

# SERIES 600 ALUMINUM OUTSWING ENTRANCE DOOR

SINGLE (X) AND DOUBLE (XX) LEAF DOORS SEE SHEET 2.
STAND ALONE SINGLE SIDELITE SEE SHEET 3.
SINGLE AND DOUBLE LEAF DOORS WITH SIDELITES SEE SHEET 3.
LOWER VALUES FROM SIDELITE CAPACITY CHART OR DOOR CAPACITY WILL APPLY TO ENTIRE SYSTEM.