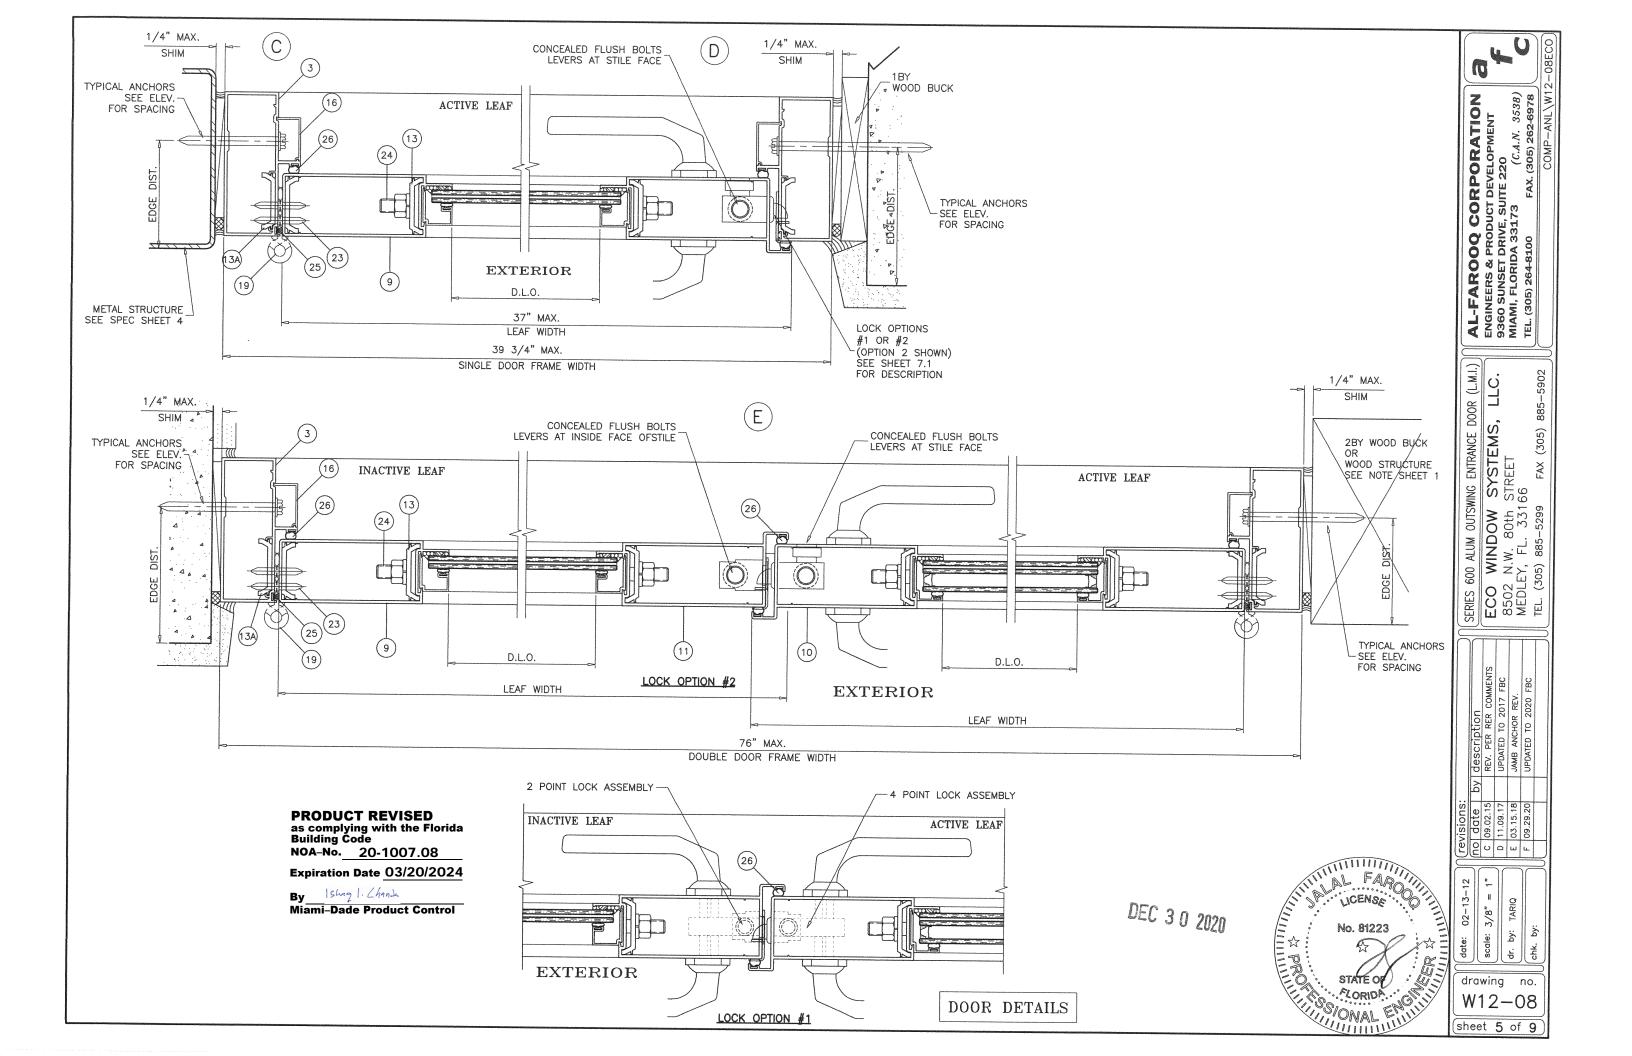

**APPROVAL DOCUMENT:** Drawing No. **W12-08 Rev F**, titled "Series 600 Alum Outswing Entrance Door (L.M.I.)", sheets 1 through 9 of 9 (inclusive 7.1), prepared by AL-Farooq Corporation, dated 02/13/12 and last revised on DEC30, 2020, signed and sealed by Jalal Farooq, P.E., bearing the Miami-Dade County Product Control Revision stamp with the Notice of Acceptance number and expiration date by the Miami-Dade County Product Control Section.

# MISSILE IMPACT RATING: Large and Small Missile Impact Resistant Limitation:

- 1. See Single or Double Door Design Pressure (DP) ratings in sheet <u>2</u>. See Single or Double Door DP ratings with sidelites (w/wo Reinforcement) and Standalone Single sidelite rating in sheet <u>3</u>. The max door leaf width shall not to exceed 37". See locking options 1 & 2 in sheet <u>7.1</u>.
- 2. Laminated glass types G1 and G2 are limited to Kurarary's .090" Trofosil PVB and glass type G3 is limited to Insulated laminated glass w/ Eastman Chemical's .090" Saflex interlayer.