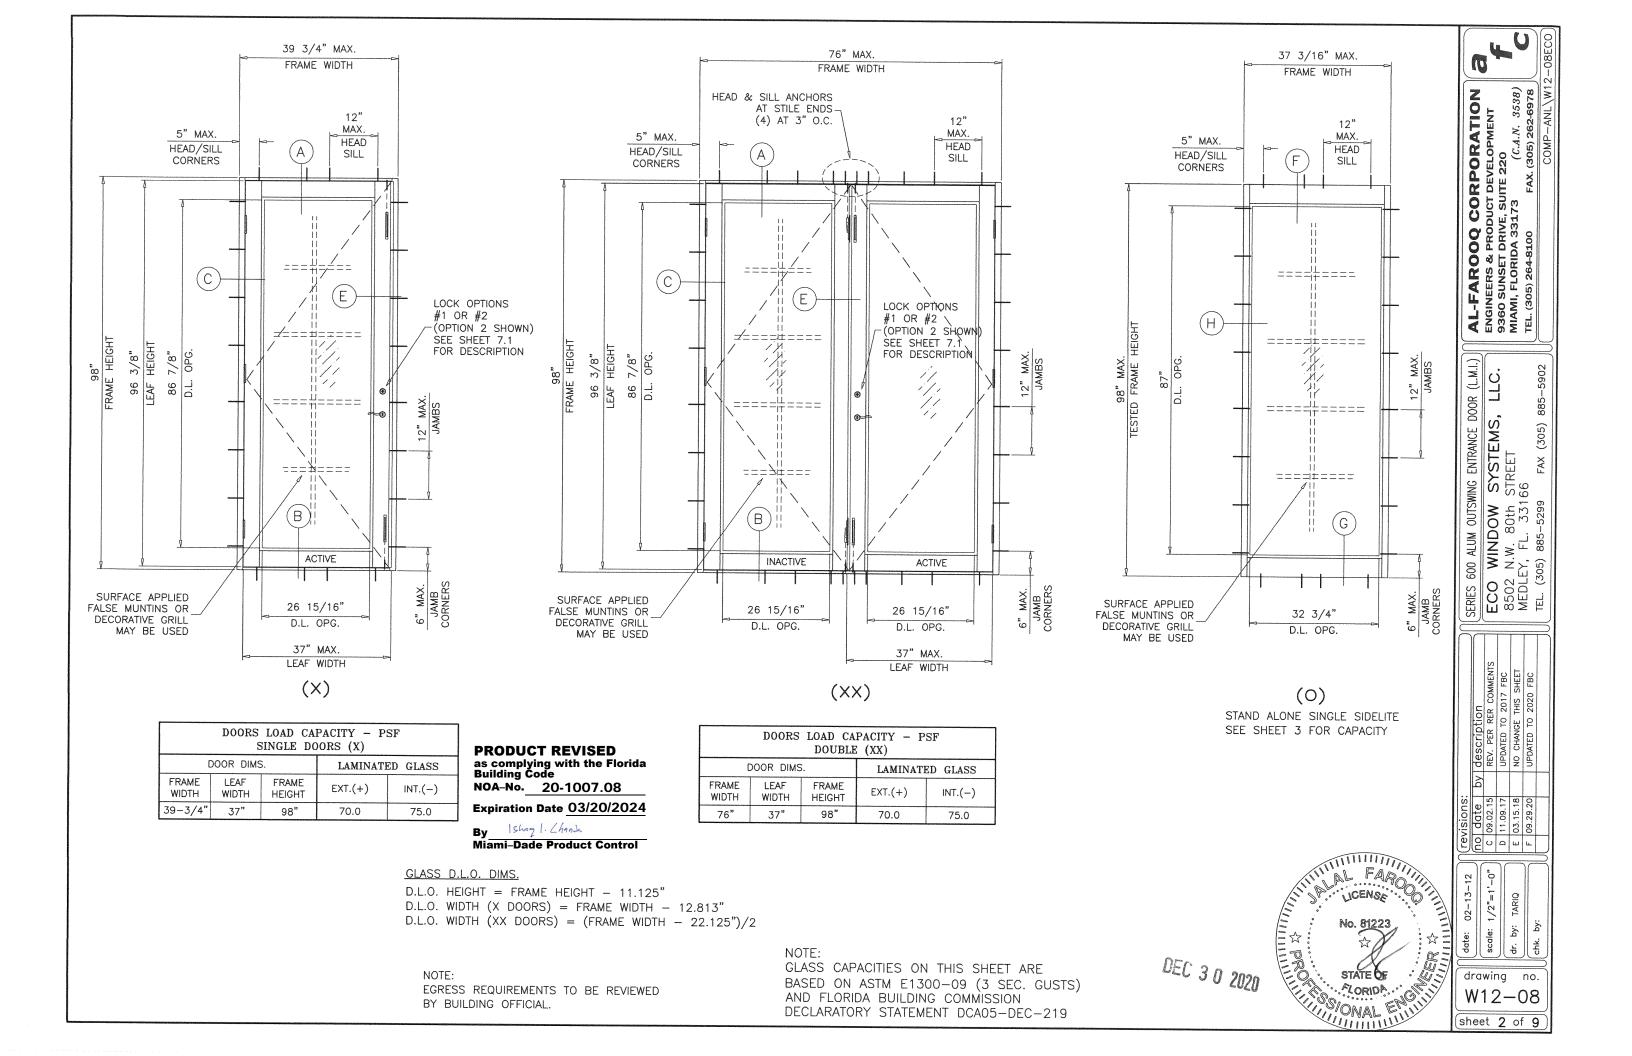

# SERIES 600 ALUMINUM OUTSWING ENTRANCE DOOR

SINGLE (X) AND DOUBLE (XX) LEAF DOORS SEE SHEET 2.
STAND ALONE SINGLE SIDELITE SEE SHEET 3.
SINGLE AND DOUBLE LEAF DOORS WITH SIDELITES SEE SHEET 3.
LOWER VALUES FROM SIDELITE CAPACITY CHART OR DOOR CAPACITY WILL APPLY TO ENTIRE SYSTEM.

75.0

NOTE: FOR DOORS CAPACITIES SEE SHEET 2. FOR SIDELITE CAPACITIES SEE CHART ABOVE. LOWER VALUES FROM DOOR OR SIDELITE CHART WILL APPLY TO ENTIRE SYSTEM.

GLASS D.L.O. DIMS.

D.L.O. HEIGHT (SIDELITE) = FRAME HEIGHT - 11.000" D.L.O. WIDTH (SIDELITE) = FRAME WIDTH - 4.438"