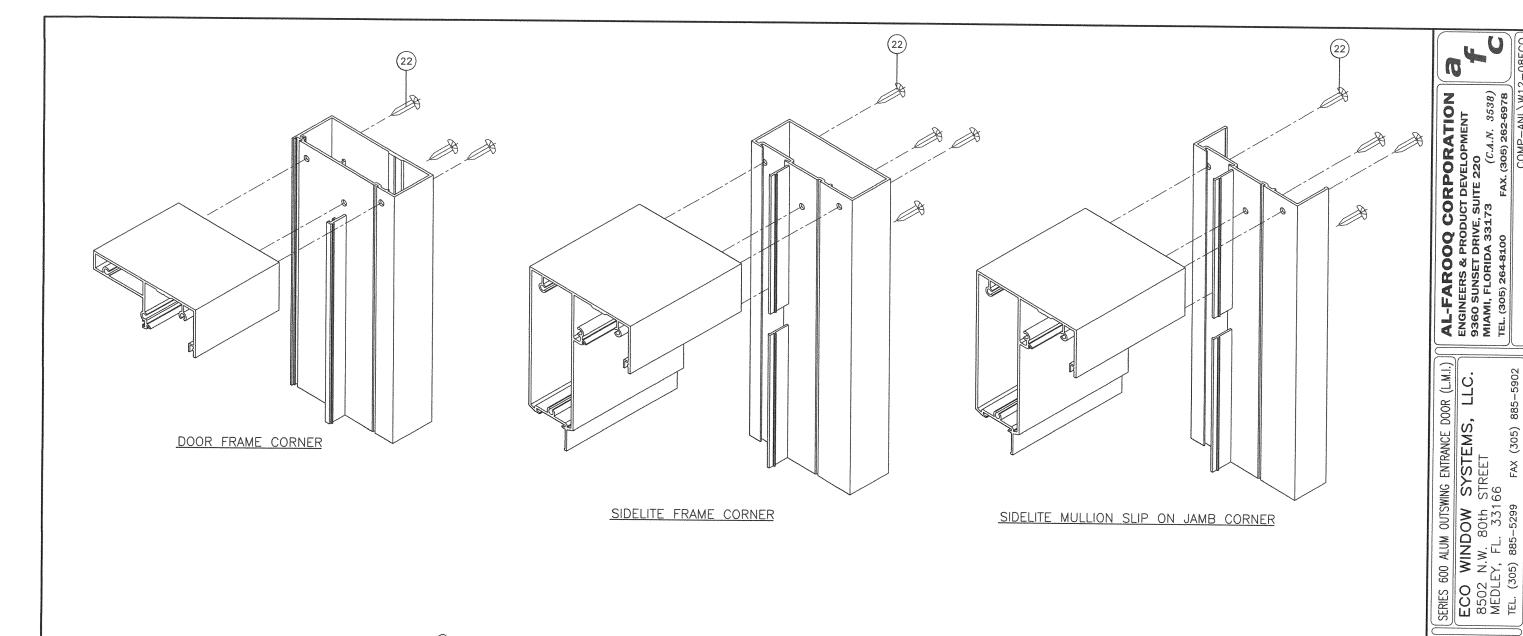

# SERIES 600 ALUMINUM OUTSWING ENTRANCE DOOR

SINGLE (X) AND DOUBLE (XX) LEAF DOORS SEE SHEET 2.
STAND ALONE SINGLE SIDELITE SEE SHEET 3.
SINGLE AND DOUBLE LEAF DOORS WITH SIDELITES SEE SHEET 3.
LOWER VALUES FROM SIDELITE CAPACITY CHART OR DOOR CAPACITY WILL APPLY TO ENTIRE SYSTEM.