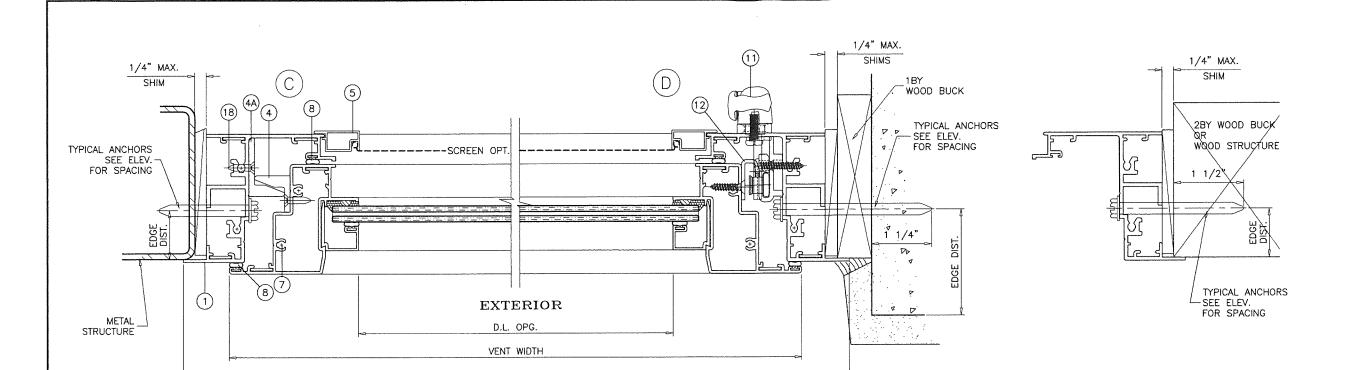

# INSTALLATION DETAILS WITH FLUSH FRAME ADAPTER

PRODUCT REVISED
as complying with the Florida
Building Code
NOA-No. 20-1110.02

Expiration Date 05/19/2026

By Miami-Dade Product Control

Sealed: 11/6/2020

|                                                                                                                                                                                                                                                                                                                                                                                                                                                                                                                                                                                                                                                                                                                                                                                                                                                                                                                                                                                                                                                                                                                                                                                                                                                                                                                                                                                                                                                                                                                                                                                                                                                                                                                                                                                                                                                                                                                                                                                                                                                                                                                                | TEL. (305) 885-5299 FAX (305) 885-5902     |
|--------------------------------------------------------------------------------------------------------------------------------------------------------------------------------------------------------------------------------------------------------------------------------------------------------------------------------------------------------------------------------------------------------------------------------------------------------------------------------------------------------------------------------------------------------------------------------------------------------------------------------------------------------------------------------------------------------------------------------------------------------------------------------------------------------------------------------------------------------------------------------------------------------------------------------------------------------------------------------------------------------------------------------------------------------------------------------------------------------------------------------------------------------------------------------------------------------------------------------------------------------------------------------------------------------------------------------------------------------------------------------------------------------------------------------------------------------------------------------------------------------------------------------------------------------------------------------------------------------------------------------------------------------------------------------------------------------------------------------------------------------------------------------------------------------------------------------------------------------------------------------------------------------------------------------------------------------------------------------------------------------------------------------------------------------------------------------------------------------------------------------|--------------------------------------------|
| TEL. (305) 264-8100 FAX. (                                                                                                                                                                                                                                                                                                                                                                                                                                                                                                                                                                                                                                                                                                                                                                                                                                                                                                                                                                                                                                                                                                                                                                                                                                                                                                                                                                                                                                                                                                                                                                                                                                                                                                                                                                                                                                                                                                                                                                                                                                                                                                     | MEDLEY, FL. 33166                          |
| MIAMI, FLORIDA 33173                                                                                                                                                                                                                                                                                                                                                                                                                                                                                                                                                                                                                                                                                                                                                                                                                                                                                                                                                                                                                                                                                                                                                                                                                                                                                                                                                                                                                                                                                                                                                                                                                                                                                                                                                                                                                                                                                                                                                                                                                                                                                                           | 8502 N.W. 80th STREET                      |
| ENGINEERS & PRODUCT DEVE 9360 SUNSET DRIVE, SUITE 23                                                                                                                                                                                                                                                                                                                                                                                                                                                                                                                                                                                                                                                                                                                                                                                                                                                                                                                                                                                                                                                                                                                                                                                                                                                                                                                                                                                                                                                                                                                                                                                                                                                                                                                                                                                                                                                                                                                                                                                                                                                                           | ECO WINDOW SYSTEMS, LLC.                   |
| AL-FAROOQ CORPO                                                                                                                                                                                                                                                                                                                                                                                                                                                                                                                                                                                                                                                                                                                                                                                                                                                                                                                                                                                                                                                                                                                                                                                                                                                                                                                                                                                                                                                                                                                                                                                                                                                                                                                                                                                                                                                                                                                                                                                                                                                                                                                | S-500 ALUM OUTSWING CASEMENT WDW. (L.M.I.) |
| The state of the s |                                            |

drawing no. W11-05

sheet 4 of 6

| ITEM | PART #       | QUANTITY  | DESCRIPTION                                                       | MATERIAL   | MANF./SUPPLIER/REMARKS                         |
|------|--------------|-----------|-------------------------------------------------------------------|------------|------------------------------------------------|
| 1    | E501         | 4         | FRAME HEAD/SILL/JAMB                                              | 6063-T6    | -                                              |
| 2    | E502         | 4         | VENT                                                              | 6063-T6    | -                                              |
| 3    | FY108        | AS REQD.  | GLAZING BEAD (5/16" LAM. GLASS)                                   | 6063-T6    | -                                              |
| 3A   | E505         | AS REQD.  | GLAZING BEAD (INSUL. LAM. GLASS)                                  | 6063-T6    |                                                |
| 3B   | FY109        | AS REQD.  | GLAZING BEAD (7/16" LAM. GLASS)                                   | 6063-T6    | -                                              |
| 4    | E508         | AS REQD.  | SNUBBER - VENT, FULL LENGTH                                       | 6063-T6    | -                                              |
| 4A   | E509         | AS REQD.  | SNUBBER - FRAME, FULL LENGTH                                      | 6063-T6    | _                                              |
| 5    | E506         | OPTIONAL  | SCREEN FRAME                                                      | 6063-T5    | _                                              |
| 7    | #10 X 1-1/4" | AS REQD.  | FRAME AND VENT ASSEMBLY SCREWS                                    | _          | H WH SMS                                       |
| 8    | E203         | AS REQD.  | BULB WEATHERSTRIPPING, DUROMETER 65                               | SANTOPRENE | ULTRAFAB                                       |
| 9    | E203         | AS REQD.  | GLAZING BEAD BULB, DUROMETER 65                                   | SANTOPRENE | ULTRAFAB                                       |
| 10   | 35.12.00.400 | 2/ VENT   | 4 BAR HINGE, AT TOP AND BOTTOM                                    | STEEL      | TRUTH, INSTALLED WITH (2) #10 X 5/8" SDS       |
| 11   | 13096.92     | 1         | MULTI POINT LOCK SYSTEM                                           | ZAMAK      | TRUTH                                          |
| 12   | _            | 6/ VENT   | KEEPER                                                            | STEEL      |                                                |
| 13   | <del>-</del> | 1/ VENT   | ROTO OPERATOR                                                     | ZAMAK/STL. | TRUTH                                          |
| 14   | PSJ40-SS     | 2/ CORNER | FRAME/VENT CORNER KEY                                             | ST. STEEL  | _                                              |
| 15   | FY120        | AS REQD.  | FLUSH FRAME ADAPTER                                               | 6063-T6    | OPTIONAL                                       |
| 16   |              | 3         | ANTI SAG SKATE                                                    | NYLON      | M&M PLASTICS                                   |
| 17   | #10 X 1-1/4" | 2/ SKATE  | FH SDS SKATE SCREWS                                               | -          | _                                              |
| 18 ' | #8 X 3/4"    | AS REQD.  | FH SMS SNUBBER SCREWS                                             | _          | IN PAIRS 2" APART, PAIRS SPACED AT 7-3/4" O.C. |
| 19   | _            | 2/ LITE   | SETTING BLOCK, 3/16" X 3/4" X 4" LONG EPDM DUROMETER 80±5 SHORE A |            | DUROMETER 80±5 SHORE A                         |
| 20   | FLB-50       | -         | GLASS SPACER - 1/8" HIGH SILICONE FRANK LOWE                      |            | FRANK LOWE                                     |
| 21   | _            |           | INSUL. GLASS EDGE SPACER                                          | ST. STEEL  | CARDINAL XL                                    |

#### SEALANT:

ALL JOINTS AND FRAME CONNECTIONS SEALED WITH SCHNEE-MOREHEAD SM5504 SEAM SEALER. PARIMETER CAULKING SICAFLEX 15LM ON EXTERIOR ONLY.

#### LOCKS:

MULTIPOINT LOCK SYSTEM #13096.92 BY 'TRUTH' AT FRAME JAMB LOCK OPERATOR #24.33.XX.004 AT 8-1/2" FROM SILL FASTENED TO JAMBS WITH (2) #10 X 5/8" SMS. LOCK BAR SECURED TO JAMB WITH LOCK GUIDES #33489.00.0001 SPACED AT 12-3/4" O.C. MAX. EACH GUIDE FASTENED WITH (2) #10 X 1" P PH SMS

STAINLESS STEEL KEEPERS #31964.92 AT VENT EACH FASTENED WITH (2) #10 X 5/8" P FH SMS SEE CHART ON SHEET 1 FOR QUANTITIES

#### HINGES:

4 BAR ST/ST HINGES #35.12.00.400 BY 'TRUTH' LOCATED AT TOP AND BOTTOM CORNERS FASTENED WITH (2) #10 X 5/8" P PH SELF DRILLING SCREWS

#### **OPERATOR:**

SINGLE ARM ROTO OPERATOR #52.13.012 BY 'TRUTH' LOCATED AT SILL END FASTENED WITH (6) #10 X 1" P PH SMS OPERATOR TRACK #30175 AT BOTTOM RAIL FASTENED WITH (2) #10 X 1" P PH SMS

# ANTI-SAG SKATES:

VINYL ANTI-SAG SKATES BY 'M&M PLASTICS' (2) AT LOCK STILE AT 6-3/4" FROM TOP/BOTTOM RAILS (1) AT BOTTOM RAIL AT 4" FROM LOCK STILE EACH FASTENED WITH (2) #10 X 1-1/4" P FH SDS.

**PRODUCT REVISED** as complying with the Florida Building Code **NOA-No.** 20-1110.02