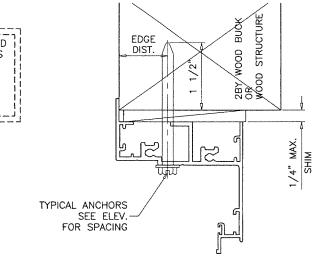

ANCHORS SHALL BE CORROSION RESISTANT, SPACED AS SHOWN ON DETAILS AND INSTALLED PER MANUF'S INSTRUCTIONS. SPECIFIED EMBEDMENT TO BASE MATERIAL SHALL BE BEYOND WALL DRESSING OR STUCCO.

A LOAD DURATION INCREASE IS USED IN DESIGN OF ANCHORS INTO WOOD ONLY.

#### TYPICAL EDGE DISTANCE

INTO CONCRETE AND MASONRY = 2-1/2" MIN. INTO WOOD STRUCTURE = 1" MIN. INTO METAL STRUCTURE = 3/4" MIN.

WOOD AT HEAD, SILL OR JAMBS SG = 0.55 MIN. CONCRETE AT HEAD, SILL OR JAMBS f'c = 3000 PSI MIN. C-90 HOLLOW/FILLED NORMAL WEIGHT BLOCK AT JAMBS f'm = 2000 PSI MIN.