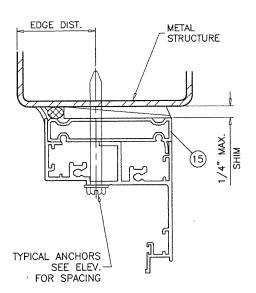

# #14 SMS OR SELF DRILLING SCREWS (GRADE 2 CRS)

INTO METAL STRUCTURES (HEAD/SILL/JAMBS) (3) THREADS MIN. PENETRATION BEYOND SUBSTRATE ALUMINUM: 1/8" THK. MIN. (6063-T5 MIN.) STEEL: 1/8" THK. MIN. (Fy = 36 KSI MIN.) (STEEL IN CONTACT WITH ALUMINUM TO BE PLATED OR PAINTED)

#### TYPICAL EDGE DISTANCE

INTO CONCRETE AND MASONRY = 2-1/2" MIN. INTO WOOD STRUCTURE = 1" MIN. INTO METAL STRUCTURE = 3/4" MIN.

WOOD AT HEAD, SILL OR JAMBS SG = 0.55 MIN. CONCRETE AT HEAD, SILL OR JAMBS f'c = 3000 PSI MIN. C-90 HOLLOW/FILLED NORMAL WEIGHT BLOCK AT JAMBS f'm = 2000 PSI MIN.