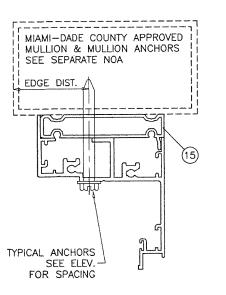

# #12 SMS OR SELF DRILLING SCREWS (GRADE 2 CRS)

INTO MIAMI-DADE COUNTY APPROVED MULLIONS (3) THREADS MIN. PENETRATION BEYOND SUBSTRATE (NO SHIM SPACE) ALUMINUM: 1/8" THK. MIN. (6063-T5 MIN.) STEEL: 1/8" THK. MIN. (Fy = 36 KSI MIN.) (STEEL IN CONTACT WITH ALUMINUM TO BE PLATED OR PAINTED)

#### TYPICAL EDGE DISTANCE

INTO CONCRETE AND MASONRY = 2-1/2" MIN. INTO WOOD STRUCTURE = 1" MIN. INTO METAL STRUCTURE = 3/4" MIN.

WOOD AT HEAD, SILL OR JAMBS SG = 0.55 MIN. CONCRETE AT HEAD, SILL OR JAMBS f'c = 3000 PSI MIN. C-90 HOLLOW/FILLED NORMAL WEIGHT BLOCK AT JAMBS f'm = 2000 PSI MIN.