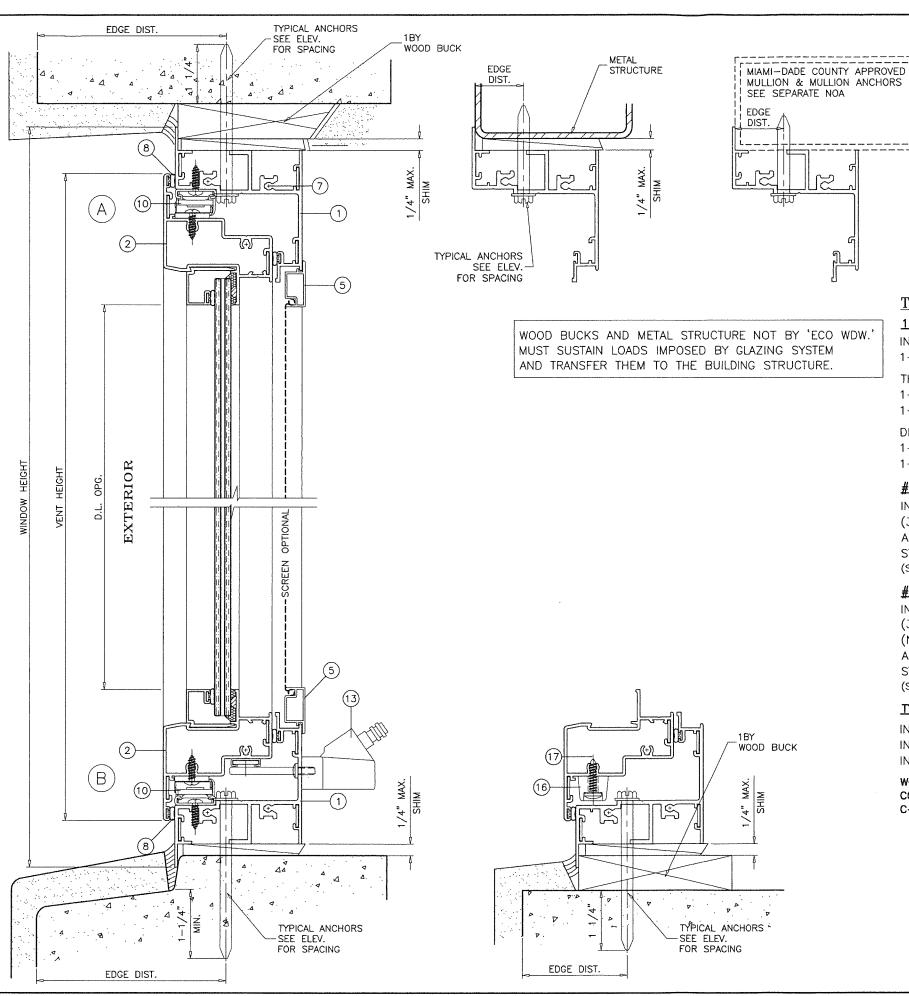

# ALUMINUM OUTSWING CASEMENT WINDOW

APPROVAL APPLIES TO SINGLE UNITS OR SIDE BY SIDE COMBINATIONS OF CASMT/CASMT OR CASEMENT WITH OTHER WINDOW TYPES IN MODULES OF TWO OR MORE WINDOWS USING MIAMI-DADE COUNTY APPROVED MULLIONS IN BETWEEN. LOWER DESIGN PRESSURE FROM WINDOWS OR MULLION APPROVAL WILL APPLY TO ENTIRE SYSTEM.

THIS PRODUCT HAS BEEN DESIGNED AND TESTED TO COMPLY WITH THE REQUIREMENTS OF THE 2017 (6TH EDITION)/2020 (7TH EDITION) FLORIDA BUILDING CODE INCLUDING HIGH VELOCITY HURRICANE ZONE (HVHZ).

1BY OR 2BY WOOD BUCKS & BUCK FASTENERS BY OTHERS, MUST BE DESIGNED AND INSTALLED ADEQUATELY TO TRANSFER APPLIED PRODUCT LOADS TO THE BUILDING STRUCTURE.

ANCHORS SHALL BE CORROSION RESISTANT, SPACED AS SHOWN ON DETAILS AND INSTALLED PER MANUF'S INSTRUCTIONS. SPECIFIED EMBEDMENT TO BASE MATERIAL SHALL BE BEYOND WALL DRESSING OR STUCCO.

A LOAD DURATION INCREASE IS USED IN DESIGN OF ANCHORS INTO WOOD ONLY.

ALL SHIMS TO BE HIGH IMPACT, NON-METALLIC AND NON-COMPRESSIBLE.

MATERIALS INCLUDING BUT NOT LIMITED TO STEEL/METAL SCREWS, THAT COME INTO CONTACT WITH OTHER DISSIMILAR MATERIALS SHALL MEET THE REQUIREMENTS OF THE 2017/2020 FLORIDA BLDG. CODE & ADOPTED STANDARDS.

#### TYPICAL EDGE DISTANCE

INTO CONCRETE AND MASONRY = 2-1/2" MIN. INTO WOOD STRUCTURE = 1" MIN. INTO METAL STRUCTURE = 3/4" MIN.

WOOD AT HEAD, SILL OR JAMBS SG = 0.55 MIN. CONCRETE AT HEAD, SILL OR JAMBS f'c = 3000 PSI MIN. C-90 HOLLOW/FILLED NORMAL WEIGHT BLOCK AT JAMBS f'm = 2000 PSI MIN.