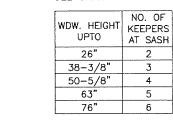

VENT WIDTH 29 3/8" FALSE MUNTINS D.L. OPG. (SURFACE APPLIED) MAY BE USED 74" VENT HEIGHT 3/8' OPG 68 D.L. 9 B 6 POINT LOCK 7" MAX. MAX. LOCKING POINTS SEE CHART HEAD HEAD/SILL SILL CORNERS

TYPICAL ELEVATION