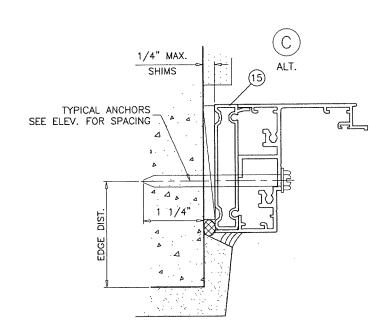

ECO WINDOW SYSTE 8502 N.W. 80th STREET MEDLEY, FL. 33166 TEL. (305) 885–5299 FAX (

3538)

drawing no. W11 - 05sheet 1 of 6

**GLAZING OPTIONS** 

TYPICAL ANCHORS: SEE ELEV. FOR SPACING

1/4" DIA. ULTRACON+ BY 'DEWALT' (Fu=164 KSI, Fy=148 KSI) INTO 2BY WOOD BUCKS OR WOOD STRUCTURES 1-1/2" MIN. PENETRATION INTO WOOD (HEAD/SILL/JAMBS)

THRU 1BY BUCKS INTO CONC. OR BLOCKS 1-1/4" MIN. EMBED INTO CONCRETE (HEAD/SILL/JAMBS) 1-1/4" MIN. EMBED INTO BLOCKS (JAMBS)

DIRECTLY INTO CONCRETE OR BLOCKS 1-1/4" MIN. EMBED INTO CONCRETE (HEAD/SILL/JAMBS) 1-1/4" MIN. EMBED INTO BLOCKS (JAMBS)

# #14 SMS OR SELF DRILLING SCREWS (GRADE 2 CRS)

INTO METAL STRUCTURES (HEAD/SILL/JAMBS) (3) THREADS MIN. PENETRATION BEYOND SUBSTRATE ALUMINUM: 1/8" THK. MIN. (6063-T5 MIN.) STEEL: 1/8" THK. MIN. (Fy = 36 KSI MIN.) (STEEL IN CONTACT WITH ALUMINUM TO BE PLATED OR PAINTED)

# #12 SMS OR SELF DRILLING SCREWS (GRADE 2 CRS)

INTO MIAMI-DADE COUNTY APPROVED MULLIONS (3) THREADS MIN. PENETRATION BEYOND SUBSTRATE (NO SHIM SPACE) ALUMINUM: 1/8" THK. MIN. (6063-T5 MIN.) STEEL: 1/8" THK. MIN. (Fy = 36 KSI MIN.) (STEEL IN CONTACT WITH ALUMINUM TO BE PLATED OR PAINTED)

#### TYPICAL EDGE DISTANCE

INTO CONCRETE AND MASONRY = 2-1/2" MIN. INTO WOOD STRUCTURE = 1" MIN. INTO METAL STRUCTURE = 3/4" MIN.

WOOD AT HEAD, SILL OR JAMBS SG = 0.55 MIN. CONCRETE AT HEAD, SILL OR JAMBS f'c = 3000 PSI MIN. C-90 HOLLOW/FILLED NORMAL WEIGHT BLOCK AT JAMBS f'm = 2000 PSI MIN.