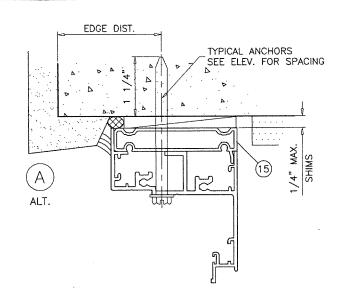

ECO WINDOW SYSTE 8502 N.W. 80th STREET MEDLEY, FL. 33166 TEL. (305) 885–5299 FAX (

3538)

drawing no. W11 - 05sheet 1 of 6

**GLAZING OPTIONS** 

TYPICAL ANCHORS: SEE ELEV. FOR SPACING

1/4" DIA. ULTRACON+ BY 'DEWALT' (Fu=164 KSI, Fy=148 KSI) INTO 2BY WOOD BUCKS OR WOOD STRUCTURES 1-1/2" MIN. PENETRATION INTO WOOD (HEAD/SILL/JAMBS)

THRU 1BY BUCKS INTO CONC. OR BLOCKS 1-1/4" MIN. EMBED INTO CONCRETE (HEAD/SILL/JAMBS) 1-1/4" MIN. EMBED INTO BLOCKS (JAMBS)

DIRECTLY INTO CONCRETE OR BLOCKS 1-1/4" MIN. EMBED INTO CONCRETE (HEAD/SILL/JAMBS) 1-1/4" MIN. EMBED INTO BLOCKS (JAMBS)

#### TYPICAL EDGE DISTANCE

INTO CONCRETE AND MASONRY = 2-1/2" MIN. INTO WOOD STRUCTURE = 1" MIN. INTO METAL STRUCTURE = 3/4" MIN.

WOOD AT HEAD, SILL OR JAMBS SG = 0.55 MIN. CONCRETE AT HEAD, SILL OR JAMBS f'c = 3000 PSI MIN. C-90 HOLLOW/FILLED NORMAL WEIGHT BLOCK AT JAMBS f'm = 2000 PSI MIN.