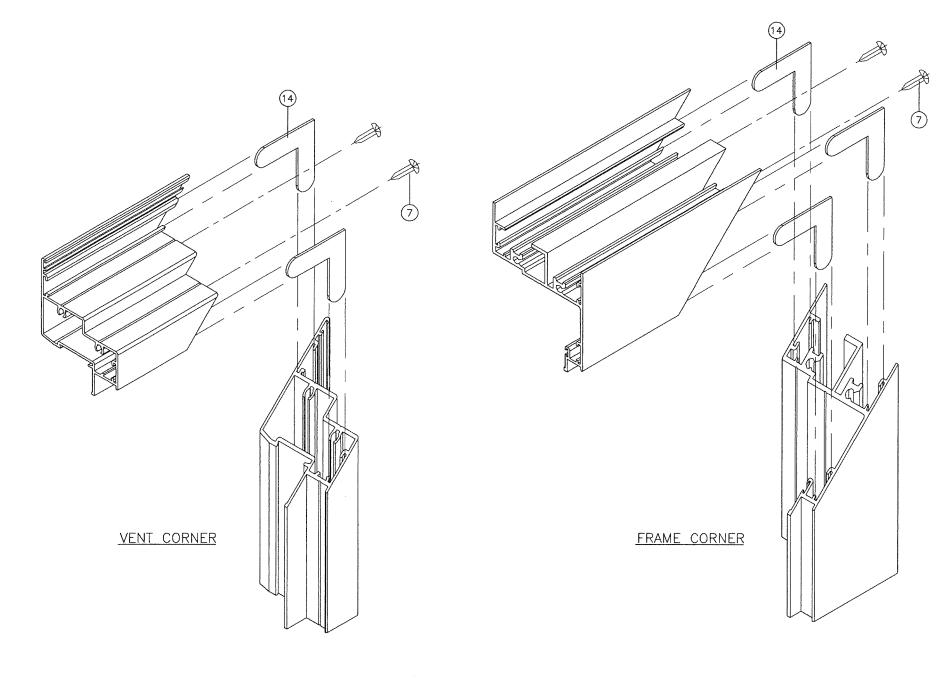

drawing no. W11-05

sheet 4 of 6

| ITEM | PART #       | QUANTITY  | DESCRIPTION                                                       | MATERIAL   | MANF./SUPPLIER/REMARKS                         |
|------|--------------|-----------|-------------------------------------------------------------------|------------|------------------------------------------------|
| 1    | E501         | 4         | FRAME HEAD/SILL/JAMB                                              | 6063-T6    | -                                              |
| 2    | E502         | 4         | VENT                                                              | 6063-T6    | -                                              |
| 3    | FY108        | AS REQD.  | GLAZING BEAD (5/16" LAM. GLASS)                                   | 6063-T6    | -                                              |
| 3A   | E505         | AS REQD.  | GLAZING BEAD (INSUL. LAM. GLASS)                                  | 6063-T6    |                                                |
| 3B   | FY109        | AS REQD.  | GLAZING BEAD (7/16" LAM. GLASS)                                   | 6063-T6    | -                                              |
| 4    | E508         | AS REQD.  | SNUBBER - VENT, FULL LENGTH                                       | 6063-T6    | -                                              |
| 4A   | E509         | AS REQD.  | SNUBBER - FRAME, FULL LENGTH                                      | 6063-T6    | _                                              |
| 5    | E506         | OPTIONAL  | SCREEN FRAME                                                      | 6063-T5    | _                                              |
| 7    | #10 X 1-1/4" | AS REQD.  | FRAME AND VENT ASSEMBLY SCREWS                                    | _          | H WH SMS                                       |
| 8    | E203         | AS REQD.  | BULB WEATHERSTRIPPING, DUROMETER 65                               | SANTOPRENE | ULTRAFAB                                       |
| 9    | E203         | AS REQD.  | GLAZING BEAD BULB, DUROMETER 65                                   | SANTOPRENE | ULTRAFAB                                       |
| 10   | 35.12.00.400 | 2/ VENT   | 4 BAR HINGE, AT TOP AND BOTTOM                                    | STEEL      | TRUTH, INSTALLED WITH (2) #10 X 5/8" SDS       |
| 11   | 13096.92     | 1         | MULTI POINT LOCK SYSTEM                                           | ZAMAK      | TRUTH                                          |
| 12   | _            | 6/ VENT   | KEEPER                                                            | STEEL      |                                                |
| 13   | <del>-</del> | 1/ VENT   | ROTO OPERATOR                                                     | ZAMAK/STL. | TRUTH                                          |
| 14   | PSJ40-SS     | 2/ CORNER | FRAME/VENT CORNER KEY                                             | ST. STEEL  | _                                              |
| 15   | FY120        | AS REQD.  | FLUSH FRAME ADAPTER                                               | 6063-T6    | OPTIONAL                                       |
| 16   |              | 3         | ANTI SAG SKATE                                                    | NYLON      | M&M PLASTICS                                   |
| 17   | #10 X 1-1/4" | 2/ SKATE  | FH SDS SKATE SCREWS                                               | -          | _                                              |
| 18 ' | #8 X 3/4"    | AS REQD.  | FH SMS SNUBBER SCREWS                                             | _          | IN PAIRS 2" APART, PAIRS SPACED AT 7-3/4" O.C. |
| 19   | _            | 2/ LITE   | SETTING BLOCK, 3/16" X 3/4" X 4" LONG EPDM DUROMETER 80±5 SHORE A |            | DUROMETER 80±5 SHORE A                         |
| 20   | FLB-50       | -         | GLASS SPACER - 1/8" HIGH SILICONE FRANK LOWE                      |            | FRANK LOWE                                     |
| 21   | _            |           | INSUL. GLASS EDGE SPACER                                          | ST. STEEL  | CARDINAL XL                                    |