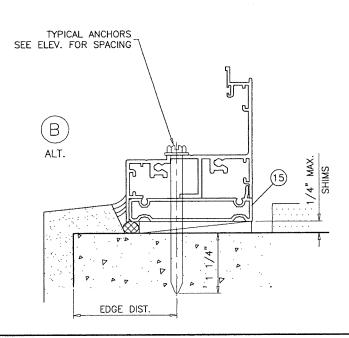

ECO WINDOW SYSTE 8502 N.W. 80th STREET MEDLEY, FL. 33166 TEL. (305) 885–5299 FAX (

3538)

drawing no. W11 - 05sheet 1 of 6

**GLAZING OPTIONS** 

TYPICAL ANCHORS: SEE ELEV. FOR SPACING

1/4" DIA. ULTRACON+ BY 'DEWALT' (Fu=164 KSI, Fy=148 KSI) INTO 2BY WOOD BUCKS OR WOOD STRUCTURES 1-1/2" MIN. PENETRATION INTO WOOD (HEAD/SILL/JAMBS)

THRU 1BY BUCKS INTO CONC. OR BLOCKS 1-1/4" MIN. EMBED INTO CONCRETE (HEAD/SILL/JAMBS) 1-1/4" MIN. EMBED INTO BLOCKS (JAMBS)

DIRECTLY INTO CONCRETE OR BLOCKS 1-1/4" MIN. EMBED INTO CONCRETE (HEAD/SILL/JAMBS) 1-1/4" MIN. EMBED INTO BLOCKS (JAMBS)

# #14 SMS OR SELF DRILLING SCREWS (GRADE 2 CRS)

INTO METAL STRUCTURES (HEAD/SILL/JAMBS) (3) THREADS MIN. PENETRATION BEYOND SUBSTRATE ALUMINUM: 1/8" THK. MIN. (6063-T5 MIN.) STEEL: 1/8" THK. MIN. (Fy = 36 KSI MIN.) (STEEL IN CONTACT WITH ALUMINUM TO BE PLATED OR PAINTED)

# #12 SMS OR SELF DRILLING SCREWS (GRADE 2 CRS)

INTO MIAMI-DADE COUNTY APPROVED MULLIONS (3) THREADS MIN. PENETRATION BEYOND SUBSTRATE (NO SHIM SPACE) ALUMINUM: 1/8" THK. MIN. (6063-T5 MIN.) STEEL: 1/8" THK. MIN. (Fy = 36 KSI MIN.) (STEEL IN CONTACT WITH ALUMINUM TO BE PLATED OR PAINTED)

#### TYPICAL EDGE DISTANCE

INTO CONCRETE AND MASONRY = 2-1/2" MIN. INTO WOOD STRUCTURE = 1" MIN. INTO METAL STRUCTURE = 3/4" MIN.

WOOD AT HEAD, SILL OR JAMBS SG = 0.55 MIN. CONCRETE AT HEAD, SILL OR JAMBS f'c = 3000 PSI MIN. C-90 HOLLOW/FILLED NORMAL WEIGHT BLOCK AT JAMBS f'm = 2000 PSI MIN.