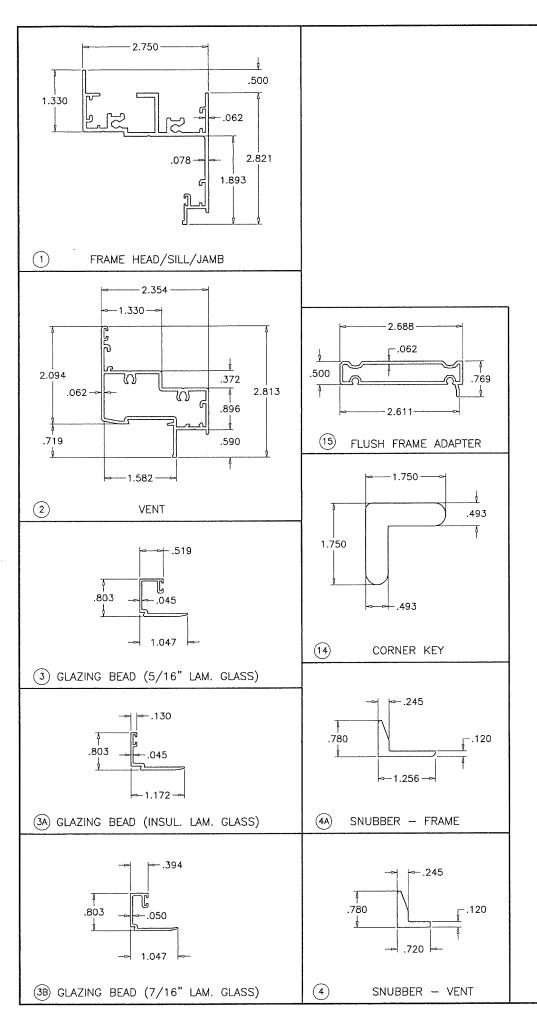

drawing no. W11-05

sheet 4 of 6

| ITEM | PART #       | QUANTITY  | DESCRIPTION                                                       | MATERIAL   | MANF./SUPPLIER/REMARKS                         |
|------|--------------|-----------|-------------------------------------------------------------------|------------|------------------------------------------------|
| 1    | E501         | 4         | FRAME HEAD/SILL/JAMB                                              | 6063-T6    | -                                              |
| 2    | E502         | 4         | VENT                                                              | 6063-T6    | -                                              |
| 3    | FY108        | AS REQD.  | GLAZING BEAD (5/16" LAM. GLASS)                                   | 6063-T6    | -                                              |
| 3A   | E505         | AS REQD.  | GLAZING BEAD (INSUL. LAM. GLASS)                                  | 6063-T6    |                                                |
| 3B   | FY109        | AS REQD.  | GLAZING BEAD (7/16" LAM. GLASS)                                   | 6063-T6    | -                                              |
| 4    | E508         | AS REQD.  | SNUBBER - VENT, FULL LENGTH                                       | 6063-T6    | -                                              |
| 4A   | E509         | AS REQD.  | SNUBBER - FRAME, FULL LENGTH                                      | 6063-T6    | _                                              |
| 5    | E506         | OPTIONAL  | SCREEN FRAME                                                      | 6063-T5    | _                                              |
| 7    | #10 X 1-1/4" | AS REQD.  | FRAME AND VENT ASSEMBLY SCREWS                                    | _          | H WH SMS                                       |
| 8    | E203         | AS REQD.  | BULB WEATHERSTRIPPING, DUROMETER 65                               | SANTOPRENE | ULTRAFAB                                       |
| 9    | E203         | AS REQD.  | GLAZING BEAD BULB, DUROMETER 65                                   | SANTOPRENE | ULTRAFAB                                       |
| 10   | 35.12.00.400 | 2/ VENT   | 4 BAR HINGE, AT TOP AND BOTTOM                                    | STEEL      | TRUTH, INSTALLED WITH (2) #10 X 5/8" SDS       |
| 11   | 13096.92     | 1         | MULTI POINT LOCK SYSTEM                                           | ZAMAK      | TRUTH                                          |
| 12   | _            | 6/ VENT   | KEEPER                                                            | STEEL      |                                                |
| 13   | <del>-</del> | 1/ VENT   | ROTO OPERATOR                                                     | ZAMAK/STL. | TRUTH                                          |
| 14   | PSJ40-SS     | 2/ CORNER | FRAME/VENT CORNER KEY                                             | ST. STEEL  | _                                              |
| 15   | FY120        | AS REQD.  | FLUSH FRAME ADAPTER                                               | 6063-T6    | OPTIONAL                                       |
| 16   |              | 3         | ANTI SAG SKATE                                                    | NYLON      | M&M PLASTICS                                   |
| 17   | #10 X 1-1/4" | 2/ SKATE  | FH SDS SKATE SCREWS                                               | -          | _                                              |
| 18 ' | #8 X 3/4"    | AS REQD.  | FH SMS SNUBBER SCREWS                                             | _          | IN PAIRS 2" APART, PAIRS SPACED AT 7-3/4" O.C. |
| 19   | _            | 2/ LITE   | SETTING BLOCK, 3/16" X 3/4" X 4" LONG EPDM DUROMETER 80±5 SHORE A |            | DUROMETER 80±5 SHORE A                         |
| 20   | FLB-50       | -         | GLASS SPACER - 1/8" HIGH SILICONE FRANK LOWE                      |            | FRANK LOWE                                     |
| 21   | _            |           | INSUL. GLASS EDGE SPACER                                          | ST. STEEL  | CARDINAL XL                                    |