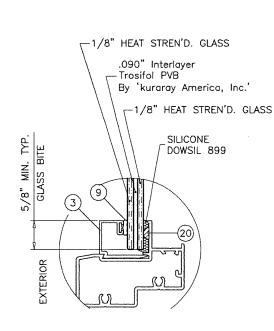

drawing no. W11-05

sheet 4 of 6

| ITEM | PART #       | QUANTITY  | DESCRIPTION                                                       | MATERIAL   | MANF./SUPPLIER/REMARKS                         |
|------|--------------|-----------|-------------------------------------------------------------------|------------|------------------------------------------------|
| 1    | E501         | 4         | FRAME HEAD/SILL/JAMB                                              | 6063-T6    | -                                              |
| 2    | E502         | 4         | VENT                                                              | 6063-T6    | -                                              |
| 3    | FY108        | AS REQD.  | GLAZING BEAD (5/16" LAM. GLASS)                                   | 6063-T6    | -                                              |
| 3A   | E505         | AS REQD.  | GLAZING BEAD (INSUL. LAM. GLASS)                                  | 6063-T6    |                                                |
| 3B   | FY109        | AS REQD.  | GLAZING BEAD (7/16" LAM. GLASS)                                   | 6063-T6    | -                                              |
| 4    | E508         | AS REQD.  | SNUBBER - VENT, FULL LENGTH                                       | 6063-T6    | -                                              |
| 4A   | E509         | AS REQD.  | SNUBBER - FRAME, FULL LENGTH                                      | 6063-T6    | _                                              |
| 5    | E506         | OPTIONAL  | SCREEN FRAME                                                      | 6063-T5    | _                                              |
| 7    | #10 X 1-1/4" | AS REQD.  | FRAME AND VENT ASSEMBLY SCREWS                                    | _          | H WH SMS                                       |
| 8    | E203         | AS REQD.  | BULB WEATHERSTRIPPING, DUROMETER 65                               | SANTOPRENE | ULTRAFAB                                       |
| 9    | E203         | AS REQD.  | GLAZING BEAD BULB, DUROMETER 65                                   | SANTOPRENE | ULTRAFAB                                       |
| 10   | 35.12.00.400 | 2/ VENT   | 4 BAR HINGE, AT TOP AND BOTTOM                                    | STEEL      | TRUTH, INSTALLED WITH (2) #10 X 5/8" SDS       |
| 11   | 13096.92     | 1         | MULTI POINT LOCK SYSTEM                                           | ZAMAK      | TRUTH                                          |
| 12   | _            | 6/ VENT   | KEEPER                                                            | STEEL      |                                                |
| 13   | <del>-</del> | 1/ VENT   | ROTO OPERATOR                                                     | ZAMAK/STL. | TRUTH                                          |
| 14   | PSJ40-SS     | 2/ CORNER | FRAME/VENT CORNER KEY                                             | ST. STEEL  | _                                              |
| 15   | FY120        | AS REQD.  | FLUSH FRAME ADAPTER                                               | 6063-T6    | OPTIONAL                                       |
| 16   |              | 3         | ANTI SAG SKATE                                                    | NYLON      | M&M PLASTICS                                   |
| 17   | #10 X 1-1/4" | 2/ SKATE  | FH SDS SKATE SCREWS                                               | -          | _                                              |
| 18 ' | #8 X 3/4"    | AS REQD.  | FH SMS SNUBBER SCREWS                                             | _          | IN PAIRS 2" APART, PAIRS SPACED AT 7-3/4" O.C. |
| 19   | _            | 2/ LITE   | SETTING BLOCK, 3/16" X 3/4" X 4" LONG EPDM DUROMETER 80±5 SHORE A |            | DUROMETER 80±5 SHORE A                         |
| 20   | FLB-50       | -         | GLASS SPACER - 1/8" HIGH SILICONE FRANK LOWE                      |            | FRANK LOWE                                     |
| 21   | _            |           | INSUL. GLASS EDGE SPACER                                          | ST. STEEL  | CARDINAL XL                                    |

#### SEALANT:

ALL JOINTS AND FRAME CONNECTIONS SEALED WITH SCHNEE-MOREHEAD SM5504 SEAM SEALER. PARIMETER CAULKING SICAFLEX 15LM ON EXTERIOR ONLY.