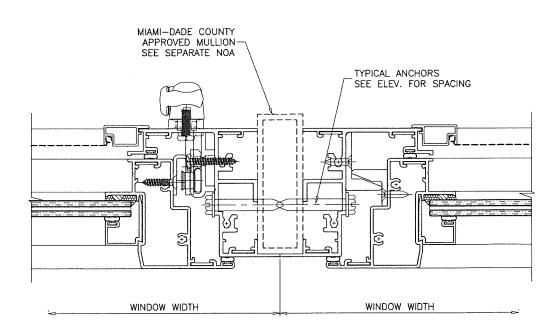

# ALUMINUM OUTSWING CASEMENT WINDOW

APPROVAL APPLIES TO SINGLE UNITS OR SIDE BY SIDE COMBINATIONS OF CASMT/CASMT OR CASEMENT WITH OTHER WINDOW TYPES IN MODULES OF TWO OR MORE WINDOWS USING MIAMI-DADE COUNTY APPROVED MULLIONS IN BETWEEN. LOWER DESIGN PRESSURE FROM WINDOWS OR MULLION APPROVAL WILL APPLY TO ENTIRE SYSTEM.

# #12 SMS OR SELF DRILLING SCREWS (GRADE 2 CRS)

INTO MIAMI-DADE COUNTY APPROVED MULLIONS (3) THREADS MIN. PENETRATION BEYOND SUBSTRATE (NO SHIM SPACE) ALUMINUM: 1/8" THK. MIN. (6063-T5 MIN.) STEEL: 1/8" THK. MIN. (Fy = 36 KSI MIN.) (STEEL IN CONTACT WITH ALUMINUM TO BE PLATED OR PAINTED)