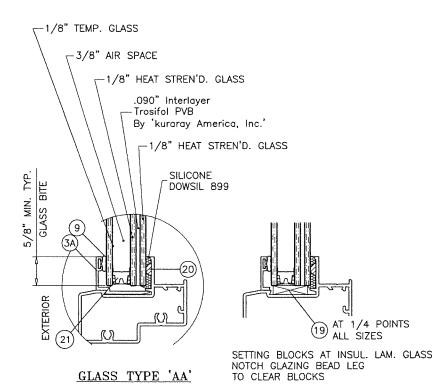

37"

WINDOW WIDTH

35"

MAXIMUM DESIGN LOAD RATING = + 70.0 PSF - 75.0 PSF (FOR SIZES SHOWN OR SMALLER)

GLASS TYPE 'A'

**PRODUCT REVISED** as complying with the Florida Building Code NOA-No. 20-1110.02 **Expiration Date** 05/19/2026

drawing no. W11-05

sheet 4 of 6

| ITEM | PART #       | QUANTITY  | DESCRIPTION                                                       | MATERIAL   | MANF./SUPPLIER/REMARKS                         |
|------|--------------|-----------|-------------------------------------------------------------------|------------|------------------------------------------------|
| 1    | E501         | 4         | FRAME HEAD/SILL/JAMB                                              | 6063-T6    | -                                              |
| 2    | E502         | 4         | VENT                                                              | 6063-T6    | -                                              |
| 3    | FY108        | AS REQD.  | GLAZING BEAD (5/16" LAM. GLASS)                                   | 6063-T6    | -                                              |
| 3A   | E505         | AS REQD.  | GLAZING BEAD (INSUL. LAM. GLASS)                                  | 6063-T6    |                                                |
| 3B   | FY109        | AS REQD.  | GLAZING BEAD (7/16" LAM. GLASS)                                   | 6063-T6    | -                                              |
| 4    | E508         | AS REQD.  | SNUBBER - VENT, FULL LENGTH                                       | 6063-T6    | -                                              |
| 4A   | E509         | AS REQD.  | SNUBBER - FRAME, FULL LENGTH                                      | 6063-T6    | _                                              |
| 5    | E506         | OPTIONAL  | SCREEN FRAME                                                      | 6063-T5    | _                                              |
| 7    | #10 X 1-1/4" | AS REQD.  | FRAME AND VENT ASSEMBLY SCREWS                                    | _          | H WH SMS                                       |
| 8    | E203         | AS REQD.  | BULB WEATHERSTRIPPING, DUROMETER 65                               | SANTOPRENE | ULTRAFAB                                       |
| 9    | E203         | AS REQD.  | GLAZING BEAD BULB, DUROMETER 65                                   | SANTOPRENE | ULTRAFAB                                       |
| 10   | 35.12.00.400 | 2/ VENT   | 4 BAR HINGE, AT TOP AND BOTTOM                                    | STEEL      | TRUTH, INSTALLED WITH (2) #10 X 5/8" SDS       |
| 11   | 13096.92     | 1         | MULTI POINT LOCK SYSTEM                                           | ZAMAK      | TRUTH                                          |
| 12   | _            | 6/ VENT   | KEEPER                                                            | STEEL      |                                                |
| 13   | <del>-</del> | 1/ VENT   | ROTO OPERATOR                                                     | ZAMAK/STL. | TRUTH                                          |
| 14   | PSJ40-SS     | 2/ CORNER | FRAME/VENT CORNER KEY                                             | ST. STEEL  | _                                              |
| 15   | FY120        | AS REQD.  | FLUSH FRAME ADAPTER                                               | 6063-T6    | OPTIONAL                                       |
| 16   |              | 3         | ANTI SAG SKATE                                                    | NYLON      | M&M PLASTICS                                   |
| 17   | #10 X 1-1/4" | 2/ SKATE  | FH SDS SKATE SCREWS                                               | -          | _                                              |
| 18 ' | #8 X 3/4"    | AS REQD.  | FH SMS SNUBBER SCREWS                                             | _          | IN PAIRS 2" APART, PAIRS SPACED AT 7-3/4" O.C. |
| 19   | _            | 2/ LITE   | SETTING BLOCK, 3/16" X 3/4" X 4" LONG EPDM DUROMETER 80±5 SHORE A |            | DUROMETER 80±5 SHORE A                         |
| 20   | FLB-50       | -         | GLASS SPACER - 1/8" HIGH SILICONE FRANK LOWE                      |            | FRANK LOWE                                     |
| 21   | _            |           | INSUL. GLASS EDGE SPACER                                          | ST. STEEL  | CARDINAL XL                                    |