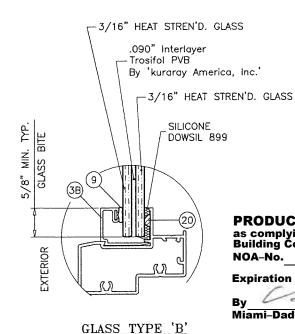

drawing no. W11-05

sheet 4 of 6

| ITEM | PART #       | QUANTITY  | DESCRIPTION                                                       | MATERIAL   | MANF./SUPPLIER/REMARKS                         |
|------|--------------|-----------|-------------------------------------------------------------------|------------|------------------------------------------------|
| 1    | E501         | 4         | FRAME HEAD/SILL/JAMB                                              | 6063-T6    | -                                              |
| 2    | E502         | 4         | VENT                                                              | 6063-T6    | -                                              |
| 3    | FY108        | AS REQD.  | GLAZING BEAD (5/16" LAM. GLASS)                                   | 6063-T6    | -                                              |
| 3A   | E505         | AS REQD.  | GLAZING BEAD (INSUL. LAM. GLASS)                                  | 6063-T6    |                                                |
| 3B   | FY109        | AS REQD.  | GLAZING BEAD (7/16" LAM. GLASS)                                   | 6063-T6    | -                                              |
| 4    | E508         | AS REQD.  | SNUBBER - VENT, FULL LENGTH                                       | 6063-T6    | -                                              |
| 4A   | E509         | AS REQD.  | SNUBBER - FRAME, FULL LENGTH                                      | 6063-T6    | _                                              |
| 5    | E506         | OPTIONAL  | SCREEN FRAME                                                      | 6063-T5    | _                                              |
| 7    | #10 X 1-1/4" | AS REQD.  | FRAME AND VENT ASSEMBLY SCREWS                                    | _          | H WH SMS                                       |
| 8    | E203         | AS REQD.  | BULB WEATHERSTRIPPING, DUROMETER 65                               | SANTOPRENE | ULTRAFAB                                       |
| 9    | E203         | AS REQD.  | GLAZING BEAD BULB, DUROMETER 65                                   | SANTOPRENE | ULTRAFAB                                       |
| 10   | 35.12.00.400 | 2/ VENT   | 4 BAR HINGE, AT TOP AND BOTTOM                                    | STEEL      | TRUTH, INSTALLED WITH (2) #10 X 5/8" SDS       |
| 11   | 13096.92     | 1         | MULTI POINT LOCK SYSTEM                                           | ZAMAK      | TRUTH                                          |
| 12   | _            | 6/ VENT   | KEEPER                                                            | STEEL      |                                                |
| 13   | <del>-</del> | 1/ VENT   | ROTO OPERATOR                                                     | ZAMAK/STL. | TRUTH                                          |
| 14   | PSJ40-SS     | 2/ CORNER | FRAME/VENT CORNER KEY                                             | ST. STEEL  | _                                              |
| 15   | FY120        | AS REQD.  | FLUSH FRAME ADAPTER                                               | 6063-T6    | OPTIONAL                                       |
| 16   |              | 3         | ANTI SAG SKATE                                                    | NYLON      | M&M PLASTICS                                   |
| 17   | #10 X 1-1/4" | 2/ SKATE  | FH SDS SKATE SCREWS                                               | -          | _                                              |
| 18 ' | #8 X 3/4"    | AS REQD.  | FH SMS SNUBBER SCREWS                                             | _          | IN PAIRS 2" APART, PAIRS SPACED AT 7-3/4" O.C. |
| 19   | _            | 2/ LITE   | SETTING BLOCK, 3/16" X 3/4" X 4" LONG EPDM DUROMETER 80±5 SHORE A |            | DUROMETER 80±5 SHORE A                         |
| 20   | FLB-50       | -         | GLASS SPACER - 1/8" HIGH SILICONE FRANK LOWE                      |            | FRANK LOWE                                     |
| 21   | _            |           | INSUL. GLASS EDGE SPACER                                          | ST. STEEL  | CARDINAL XL                                    |