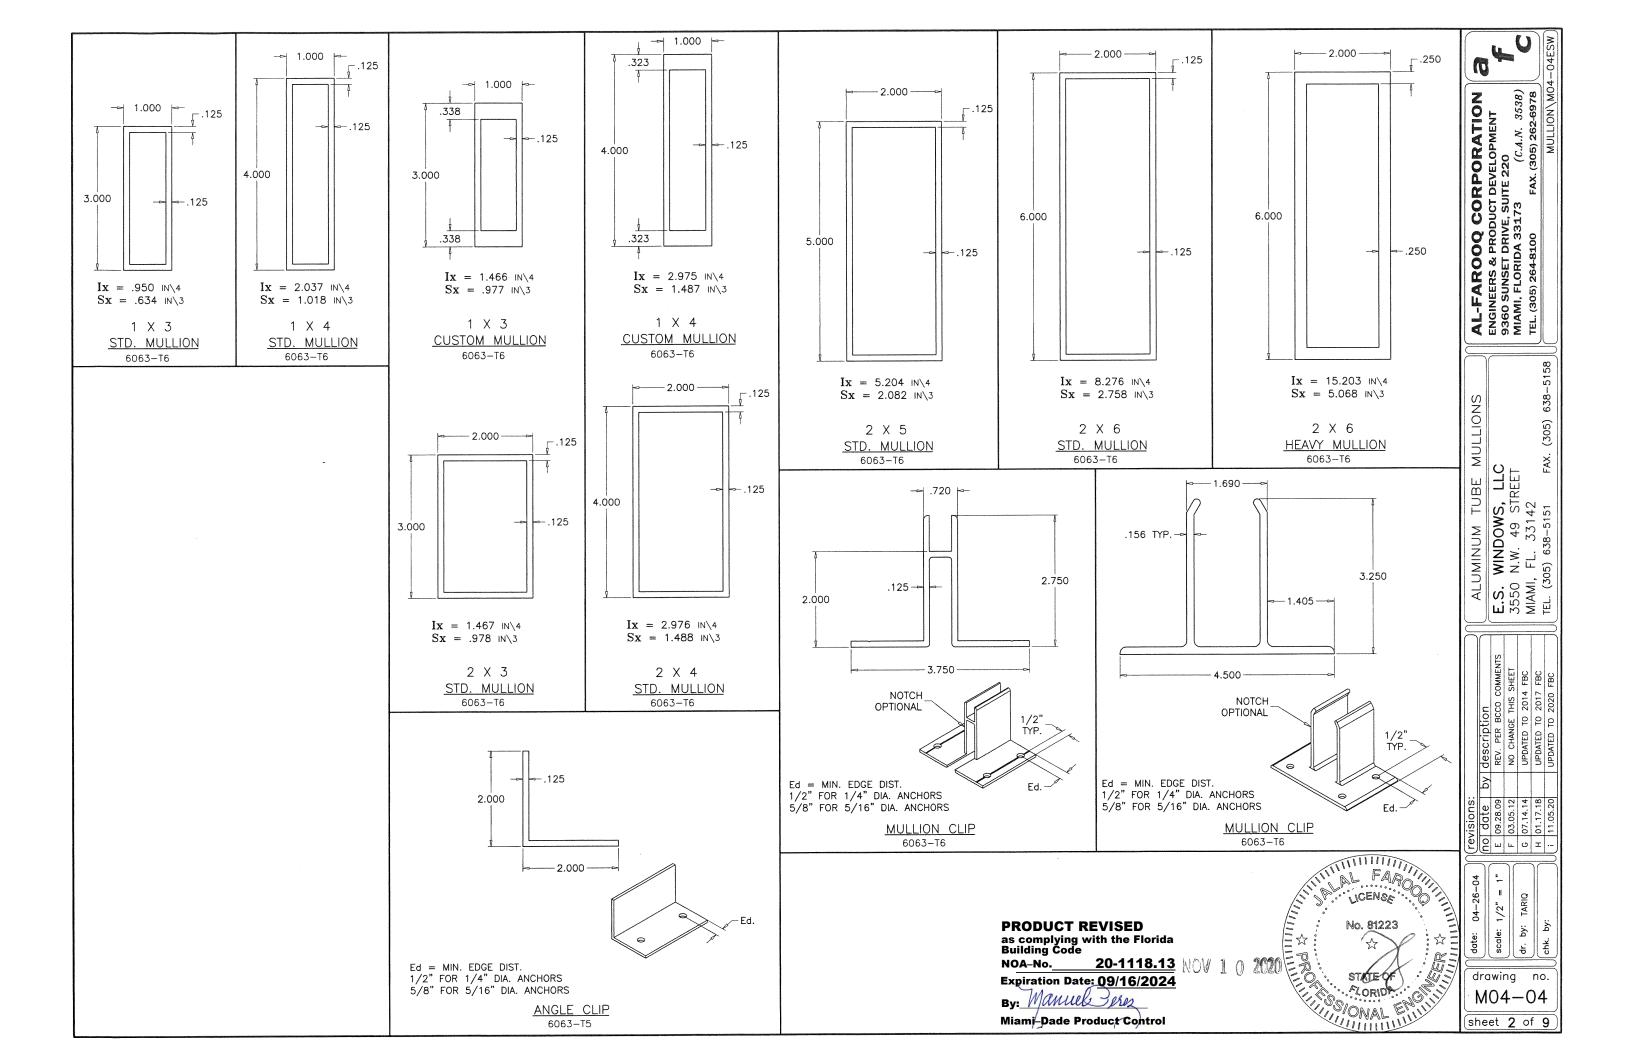

STEP 3 USE CONNECTION TO MULLION AS PER PRODUCT APPROVAL.

USING CHARTS ON SHEET 3 SELECT MULLION SIZE WITH STEP 4 DESIGN RATING MORE THAN DESIGN LOAD SPECIFIED IN STEP 1 ABOVE.

USING ANCHOR TYPES ON SHEETS 5 THRU 9 AND ANCHOR CHARTS STEP 5 ON SHEET 4, SELECT ANCHOR TYPE WITH DESIGN RATING MORE THAN THE DESIGN LOADS SPECIFIED IN STEP 1 ABOVE.

ALL LO

MULLIONS RATED IN THESE CHARTS MAY BE ORIENTED VERTICALLY OR HORIZONTALLY. (INTERPOLATION BETWEEN WIDTHS ALLOWED)

ANCHORS TYPE 'D' AND 'E' APPLICABLE TO 4", 5" AND 6" TUBE MULLIONS. ANCHORS TYPE 'A', 'B', 'C', 'F' AND 'G' APPLICABLE TO ALL TUBE MULLIONS.