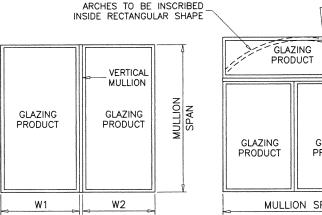

# MULLIONS CONTAINING TYPICAL GLAZING PRODUCTS HORIZONTAL OR VERTICAL

SEE WINDOW OR DOOR APPROVAL FOR FASTENERS SIZES AND SPACING

as complying with the Florida Building Code

NOA-No.

**Expiration Date: 09/16/2024** 

2 X 3

GLAZING PRODUCT MULLION SPAN

**PRODUCT REVISED** as complying with the Florida Building Code NOA-No.

<u>20-1118.13</u> Expiration Date: <u>09/16/2024</u>

TYPICAL MULLION ARRANGEMENTS

WIDTH (W) =

Miami-Dade Product Control