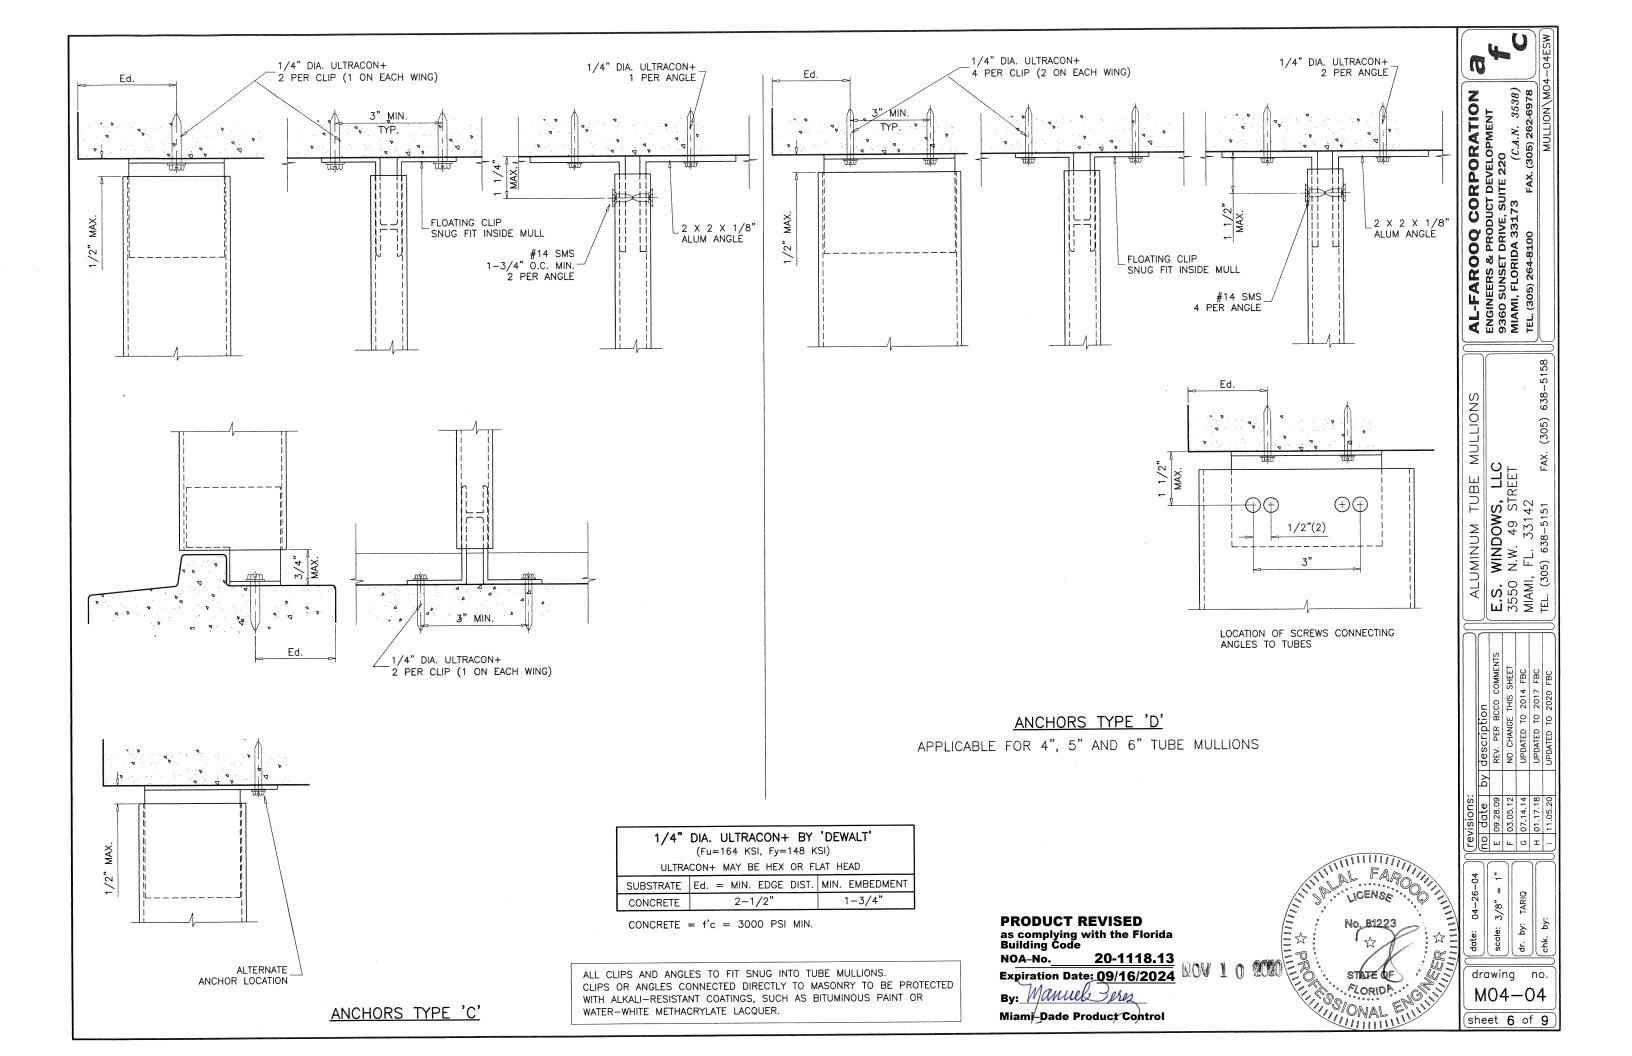

1BY OR 2BY WOOD BUCKS & BUCK FASTENERS BY OTHERS, MUST BE DESIGNED AND INSTALLED ADEQUATELY TO TRANSFER APPLIED PRODUCT LOADS TO THE BUILDING STRUCTURE.

ANCHORS SHALL BE CORROSION RESISTANT, SPACED AS SHOWN ON DETAILS AND INSTALLED PER MANUF'S INSTRUCTIONS. SPECIFIED EMBEDMENT TO BASE MATERIAL SHALL BE BEYOND WALL DRESSING OR STUCCO.

A LOAD DURATION INCREASE IS USED IN DESIGN OF ANCHORS INTO WOOD ONLY.

ALL SHIMS TO BE HIGH IMPACT, NON-METALLIC AND NON-COMPRESSIBLE.

MATERIALS INCLUDING BUT NOT LIMITED TO STEEL/METAL SCREWS, THAT COME INTO CONTACT WITH OTHER DISSIMILAR MATERIALS SHALL MEET THE REQUIREMENTS OF THE 2017/2020 FLORIDA BLDG. CODE & ADOPTED STANDARDS.

STEP 3 USE CONNECTION TO MULLION AS PER PRODUCT APPROVAL.

USING CHARTS ON SHEET 3 SELECT MULLION SIZE WITH STEP 4 DESIGN RATING MORE THAN DESIGN LOAD SPECIFIED IN STEP 1 ABOVE.

USING ANCHOR TYPES ON SHEETS 5 THRU 9 AND ANCHOR CHARTS STEP 5 ON SHEET 4, SELECT ANCHOR TYPE WITH DESIGN RATING MORE THAN THE DESIGN LOADS SPECIFIED IN STEP 1 ABOVE.

ALL LO

MULLIONS RATED IN THESE CHARTS MAY BE ORIENTED VERTICALLY OR HORIZONTALLY. (INTERPOLATION BETWEEN WIDTHS ALLOWED)

ANCHORS TYPE 'D' AND 'E' APPLICABLE TO 4", 5" AND 6" TUBE MULLIONS. ANCHORS TYPE 'A', 'B', 'C', 'F' AND 'G' APPLICABLE TO ALL TUBE MULLIONS.