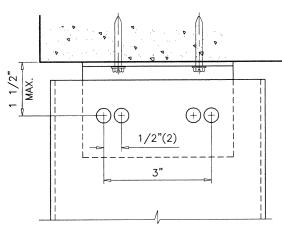

# MULLIONS CONTAINING TYPICAL GLAZING PRODUCTS HORIZONTAL OR VERTICAL

SEE WINDOW OR DOOR APPROVAL FOR FASTENERS SIZES AND SPACING

as complying with the Florida Building Code

NOA-No.

**Expiration Date: 09/16/2024** 