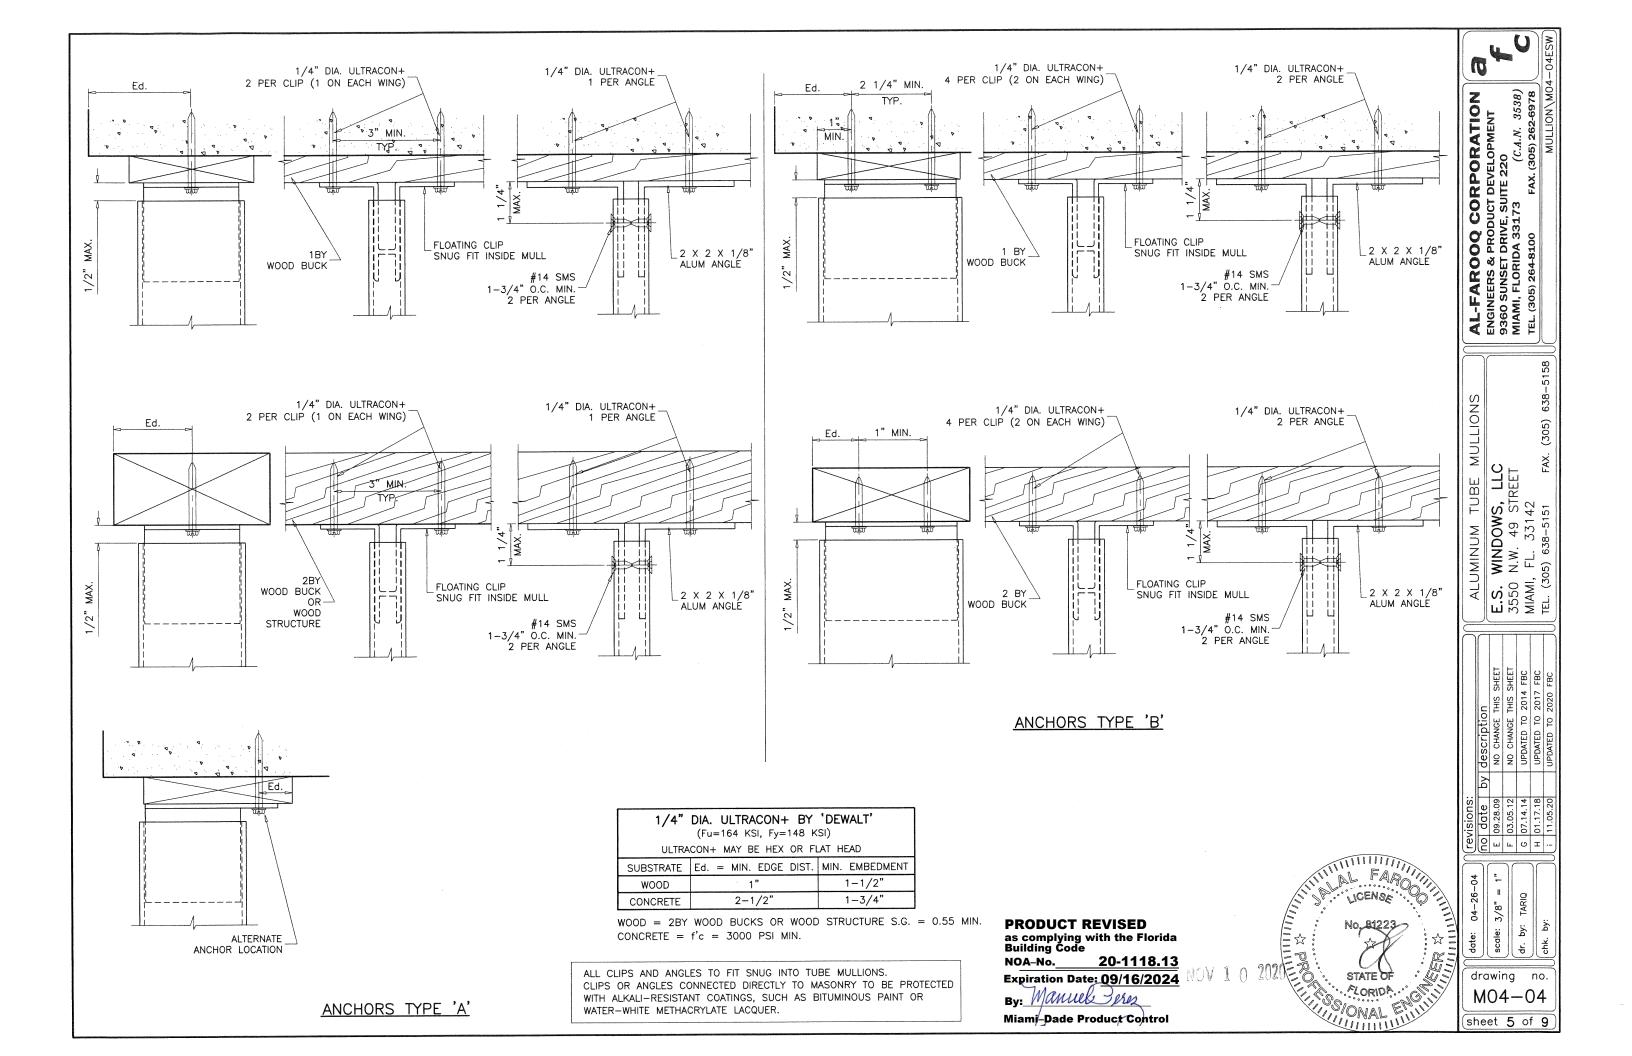

1BY OR 2BY WOOD BUCKS & BUCK FASTENERS BY OTHERS, MUST BE DESIGNED AND INSTALLED ADEQUATELY TO TRANSFER APPLIED PRODUCT LOADS TO THE BUILDING STRUCTURE.

ANCHORS SHALL BE CORROSION RESISTANT, SPACED AS SHOWN ON DETAILS AND INSTALLED PER MANUF'S INSTRUCTIONS. SPECIFIED EMBEDMENT TO BASE MATERIAL SHALL BE BEYOND WALL DRESSING OR STUCCO.

A LOAD DURATION INCREASE IS USED IN DESIGN OF ANCHORS INTO WOOD ONLY.

ALL SHIMS TO BE HIGH IMPACT, NON-METALLIC AND NON-COMPRESSIBLE.

MATERIALS INCLUDING BUT NOT LIMITED TO STEEL/METAL SCREWS, THAT COME INTO CONTACT WITH OTHER DISSIMILAR MATERIALS SHALL MEET THE REQUIREMENTS OF THE 2017/2020 FLORIDA BLDG. CODE & ADOPTED STANDARDS.

STEP 3 USE CONNECTION TO MULLION AS PER PRODUCT APPROVAL.

USING CHARTS ON SHEET 3 SELECT MULLION SIZE WITH STEP 4 DESIGN RATING MORE THAN DESIGN LOAD SPECIFIED IN STEP 1 ABOVE.

USING ANCHOR TYPES ON SHEETS 5 THRU 9 AND ANCHOR CHARTS STEP 5 ON SHEET 4, SELECT ANCHOR TYPE WITH DESIGN RATING MORE THAN THE DESIGN LOADS SPECIFIED IN STEP 1 ABOVE.

ALL LO

MULLIONS RATED IN THESE CHARTS MAY BE ORIENTED VERTICALLY OR HORIZONTALLY. (INTERPOLATION BETWEEN WIDTHS ALLOWED)

ANCHORS TYPE 'D' AND 'E' APPLICABLE TO 4", 5" AND 6" TUBE MULLIONS. ANCHORS TYPE 'A', 'B', 'C', 'F' AND 'G' APPLICABLE TO ALL TUBE MULLIONS.