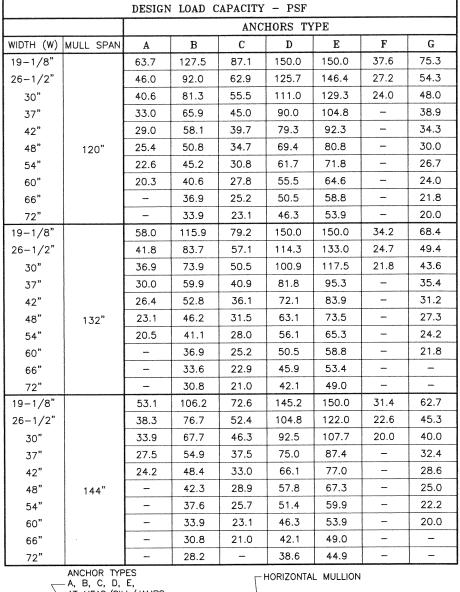

|         | DESIGN LO | AD CAPA | ACITY - | PSF (TU | BE MULI         | LIONS) | g-code-same s-code-same s-code-same s-code-same s-code-same s-code-same s-code-same s-code-same s-code-same s- |       |                    | DESIGN LO | DAD CAPA     | CITY -        | PSF (TU         | BE MULI       | LIONS)        |               |       |
|---------|-----------|---------|---------|---------|-----------------|--------|----------------------------------------------------------------------------------------------------------------|-------|--------------------|-----------|--------------|---------------|-----------------|---------------|---------------|---------------|-------|
|         |           |         |         | 1 X 3   | 1 X 4<br>CUSTOM |        |                                                                                                                |       |                    |           |              |               | 1 X 3<br>CUSTOM |               |               |               |       |
|         | W DIMS.   | 1 X 3   | 1 X 4   | 2 X 3   | 2 X 4           | 2 X 5  | 2 X 6                                                                                                          | 2 X 6 |                    | W DIMS.   | 1 X 3        | 1 X 4         | 2 X 3           | 2 X 4         | 2 X 5         | 2 X 6         | 2 X 6 |
|         | MULL SPAN | STD.    | STD.    | STD.    | STD.            | STD.   | STD.                                                                                                           | HEAVY |                    | MULL SPAN | STD.         | STD.<br>143.0 | STD.            | STD.<br>150.0 | STD.<br>150.0 | STD.<br>150.0 | 150.0 |
| 19-1/8" |           | 150.0   | 150.0   | 150.0   | 150.0           | 150.0  | 150.0                                                                                                          | 150.0 | 19-1/8"<br>26-1/2" |           | 75.3         | 103.2         | 116.2<br>83.9   | 146.6         | 150.0         | 150.0         | 150.0 |
| 26-1/2" |           | 150.0   | 150.0   | 150.0   | 150.0           | 150.0  | 150.0                                                                                                          | 150.0 | 1                  |           | 54.3<br>48.0 | 91.1          | 74.1            | 129.5         | 150.0         | 150.0         | 150.0 |
| 30"     |           | 150.0   | 150.0   | 150.0   | 150.0           | 150.0  | 150.0                                                                                                          | 150.0 | 30"                |           |              | 73.9          |                 | 105.0         | 150.0         | 150.0         | 150.0 |
| 37"     |           | 150.0   | 150.0   | 150.0   | 150.0           | 150.0  | 150.0                                                                                                          | 150.0 | 37"                |           | 38.9         |               | 60.1            | 92.5          | 142.5         | 150.0         | 150.0 |
| 42"     |           | 150.0   | 150.0   | 150.0   | 150.0           | 150.0  | 150.0                                                                                                          | 150.0 | 42"                | 7         | 34.3         | 65.1          | 52.9            |               |               | 150.0         | 150.0 |
| 48"     | 38-3/8"   | 140.6   | 150.0   | 150.0   | 150.0           | 150.0  | 150.0                                                                                                          | 150.0 | 48"                | 74-1/4"   | 30.0         | 57.0          | 46.3            | 81.0          | 124.7         | 146.2         | 150.0 |
| 54"     |           | 124.9   | 150.0   | 150.0   | 150.0           | 150.0  | 150.0                                                                                                          | 150.0 | 54"                |           | 26.7         | 50.6          | 41.2            | 72.0          | 110.8         |               |       |
| 60"     |           | 112.5   | 150.0   | 150.0   | 150.0           | 150.0  | 150.0                                                                                                          | 150.0 | 60"                |           | 24.0         | 45.6          | 37.0            | 64.8          | 99.7          | 131.6         | 150.0 |
| 66"     |           | 102.2   | 150.0   | 150.0   | 150.0           | 150.0  | 150.0                                                                                                          | 150.0 | 66"                |           | 21.8         | 41.4          | 33.7            | 58.9          | 90.7          | 119.6         | 150.0 |
| 72"     |           | 93.7    | 149.3   | 142.0   | 150.0           | 150.0  | 150.0                                                                                                          | 150.0 | 72"                |           | 20.0         | 38.0          | 30.9            | 54.0          | 83.1          | 109.7         | 150.0 |
| 19-1/8" |           | 150.0   | 150.0   | 150.0   | 150.0           | 150.0  | 150.0                                                                                                          | 150.0 | 19-1/8"            |           | 52.0         | 110.4         | 80.3            | 150.0         | 150.0         | 150.0         | 150.0 |
| 26-1/2" |           | 143.9   | 150.0   | 150.0   | 150.0           | 150.0  | 150.0                                                                                                          | 150.0 | 26-1/2"            |           | 37.5         | 79.7          | 57.9            | 113.0         | 150.0         | 150.0         | 150.0 |
| 30"     |           | 127.1   | 150.0   | 150.0   | 150.0           | 150.0  | 150.0                                                                                                          | 150.0 | 30"                |           | 33.2         | 70.4          | 51.2            | 99.8          | 150.0         | 150.0         | 150.0 |
| 37"     |           | 103.0   | 150.0   | 150.0   | 150.0           | 150.0  | 150.0                                                                                                          | 150.0 | 37"                |           | 26.9         | 57.1          | 41.5            | 81.0          | 125.6         | 150.0         | 150.0 |
| 42"     |           | 90.8    | 144.4   | 137.1   | 150.0           | 150.0  | 150.0                                                                                                          | 150.0 | 42"                |           | 23.7         | 50.3          | 36.5            | 71.3          | 110.6         | 145.9         | 150.0 |
| 48"     | 50-5/8"   | 79.4    | 126.4   | 119.9   | 150.0           | 150.0  | 150.0                                                                                                          | 150.0 | 48"                | 84"       | 20.7         | 44.0          | 32.0            | 62.4          | 96.8          | 127.6         | 150.0 |
| 54"     |           | 70.6    | 112.3   | 106.6   | 150.0           | 150.0  | 150.0                                                                                                          | 150.0 | 54"                |           | _            | 39.1          | 28.4            | 55.5          | 86.0          | 113.5         | 150.0 |
| 60"     |           | 63.5    | 101.1   | 95.9    | 144.4           | 150.0  | 150.0                                                                                                          | 150.0 | 60"                |           |              | 35.2          | 25.6            | 49.9          | 77.4          | 102.1         | 150.0 |
| 66"     |           | 57.8    | 91.9    | 87.2    | 131.3           | 150.0  | 150.0                                                                                                          | 150.0 | 66"                |           |              | 32.0          | 23.3            | 45.4          | 70.4          | 92.8          | 150.0 |
| 72"     |           | 53.0    | 84.2    | 80.0    | 120.4           | 150.0  | 150.0                                                                                                          | 150.0 | 72"                |           | -            | 29.3          | 21.3            | 41.6          | 64.5          | 85.1          | 150.0 |
| 19-1/8" |           | 150.0   | 150.0   | 150.0   | 150.0           | 150.0  | 150.0                                                                                                          | 150.0 | 19-1/8"            |           | 34.8         | 74.7          | 53.8            | 109.1         | 150.0         | 150.0         | 150.0 |
| 26-1/2" |           | 108.6   | 150.0   | 150.0   | 150.0           | 150.0  | 150.0                                                                                                          | 150.0 | 26-1/2"            |           | 25.1         | 53.9          | 38.8            | 78.7          | 133.2         | 150.0         | 150.0 |
| 30"     |           | 95.9    | 150.0   | 144.6   | 150.0           | 150.0  | 150.0                                                                                                          | 150.0 | 30"                |           | 22.2         | 47.6          | 34.3            | 69.6          | 117.7         | 150.0         | 150.0 |
| 37"     |           | 77.8    | 123.6   | 117.2   | 150.0           | 150.0  | 150.0                                                                                                          | 150.0 | 37"                |           | _            | 38.6          | 27.8            | 56.4          | 95.4          | 125.8         | 150.0 |
| 42"     |           | 68.5    | 108.9   | 103.3   | 150.0           | 150.0  | 150.0                                                                                                          | 150.0 | 42"                |           | -            | 34.0          | 24.5            | 49.7          | 84.1          | 110.8         | 150.0 |
| 48"     | 58"       | 60.0    | 95.3    | 90.4    | 135.9           | 150.0  | 150.0                                                                                                          | 150.0 | 48"                | 96"       | -            | 29.8          | 21.4            | 43.5          | 73.5          | 97.0          | 150.0 |
| 54"     |           | 53.3    | 84.7    | 80.3    | 120.8           | 150.0  | 150.0                                                                                                          | 150.0 | 54"                |           |              | 26.5          | _               | 38.6          | 65.4          | 86.2          | 150.0 |
| 60"     |           | 48.0    | 76.2    | 72.3    | 108.7           | 150.0  | 150.0                                                                                                          | 150.0 | 60"                |           | _            | 23.8          | _               | 34.8          | 58.8          | 77.6          | 142.0 |
| 66"     |           | 43.6    | 69.3    | 65.7    | 98.9            | 150.0  | 150.0                                                                                                          | 150.0 | 66"                |           | •••          | 21.6          | _               | 31.6          | 53.5          | 70.5          | 129.0 |
| 72"     |           | 40.0    | 63.5    | 60.2    | 90.6            | 137.8  | 150.0                                                                                                          | 150.0 | 72"                |           | _            |               |                 | 29.0          | 49.0          | 64.6          | 118.3 |
| 19-1/8" |           | 123.3   | 150.0   | 150.0   | 150.0           | 150.0  | 150.0                                                                                                          | 150.0 | 19-1/8"            |           | -            | 52.5          | 37.8            | 76.6          | 134.0         | 150.0         | 150.0 |
| 26-1/2" |           | 89.0    | 145.3   | 137.3   | 150.0           | 150.0  | 150.0                                                                                                          | 150.0 | 26-1/2"            |           |              | 37.9          | 27.3            | 55.3          | 96.7          | 137.7         | 150.0 |
| 30"     |           | 78.6    | 128.4   | 121.3   | 150.0           | 150.0  | 150.0                                                                                                          | 150.0 | 30"                |           |              | 33.4          | 24.1            | 48.9          | 85.5          | 121.7         | 150.0 |
| 37"     |           | 63.7    | 104.1   | 98.3    | 148.3           | 150.0  | 150.0                                                                                                          | 150.0 | 37"                |           | _            | 27.1          | _               | 39.6          | 69.3          | 98.7          | 150.0 |
| 42"     |           | 56.1    | 91.7    | 86.6    | 130.7           | 150.0  | 150.0                                                                                                          | 150.0 | 42"                |           | _            | 23.9          | _               | 34.9          | 61.0          | 86.9          | 150.0 |
| 48"     | 63"       | 49.1    | 80.2    | 75.8    | 114.3           | 150.0  | 150.0                                                                                                          | 150.0 | 48"                | 108"      | -            | 20.9          | _               | 30.5          | 53.4          | 76.0          | 139.1 |
| 54"     |           | 43.7    | 71.3    | 67.4    | 101.6           | 150.0  | 150.0                                                                                                          | 150.0 | 54"                |           |              | _             |                 | 27.1          | 47.5          | 67.6          | 123.7 |
| 60"     |           | 39.3    | 64.2    | 60.6    | 91.5            | 139.7  | 150.0                                                                                                          | 150.0 | 60"                |           |              | _             | _               | 24.4          | 42.7          | 60.8          | 111.3 |
| 66"     |           | 35.7    | 58.4    | 55.1    | 83.1            | 127.0  | 150.0                                                                                                          | 150.0 | 66"                |           |              | _             | _               | 22.2          | 38.8          | 55.3          | 101.2 |
| 72"     |           | 32.7    | 53.5    | 50.5    | 76.2            | 116.4  | 150.0                                                                                                          | 150.0 | 72"                |           | _            |               |                 | 20.4          | 35.6          | 50.7          | 92.7  |

|      |       | 1 00     | 1         | 1 | ı | 1 | l .  |      |      |    |
|------|-------|----------|-----------|---|---|---|------|------|------|----|
| 0.0  | 150.0 | 66"      |           | _ | _ | - | 22.2 | 38.8 | 55.3 | 10 |
| 0.0  | 150.0 | 72"      |           |   | _ | - | 20.4 | 35.6 | 50.7 | 92 |
| .OAD | S ARE | EXT.(+)/ | /INT.(-). |   |   |   |      |      |      |    |

ALL LO

MULLIONS RATED IN THESE CHARTS MAY BE ORIENTED VERTICALLY OR HORIZONTALLY. (INTERPOLATION BETWEEN WIDTHS ALLOWED)

ANCHORS TYPE 'D' AND 'E' APPLICABLE TO 4", 5" AND 6" TUBE MULLIONS. ANCHORS TYPE 'A', 'B', 'C', 'F' AND 'G' APPLICABLE TO ALL TUBE MULLIONS.

#### WIDTH (W) MULL SPAN STD. STD. STD. STD. STD. STD. HEAVY 19-1/8" 97.7 38.2 27.5 55.9 150.0 150.0 110.8 150.0 26-1/2" 40.3 70.5 27.6 35.6 62.3 97.9 150.0 24.4 30" 145.1 37" 28.9 50.5 79.3 44.5 127.8 42" 25.4 69.9 22.3 38.9 61.2 111.9 48" 120" 54" 34.6 54.4 99.4 31.1 48.9 89.5 60" 81.4 28.3 44.5 66" 74.6 72" 26.0 40.8 73.4 116.8 150.0 19-1/8 28.7 20.7 42.0 26-1/2" 30.3 53.0 84.3 150.0 20.7 136.7 30" 26.8 46.8 110.9 21.7 37.9 60.3 37" 97.7 33.4 53.2 42" 46.5 85.5 48" 29.3 132" 26.0 41.4 76.0 54" 23.4 37.2 60" 21.3 33.8 62.1 66" 57.0 72" 31.0 150.0 19-1/8 32.3 56.5 89.9 119.2 26-1/2" 23.3 40.8 64.9 36.0 57.3 105.3 20.6 30" 85.4 37" 29.2 46.5 25.7 42" 22.5 35.8 48" 144" 54" 20.0 31.9 58.5 52.7 28.7 60" 26.1 47.9 66" 72" 23.9 43.9 ARCHES TO BE INSCRIBED -HORIZONTAL MULLION

DESIGN LOAD CAPACITY - PSF (TUBE MULLIONS)

1 X 4

X 3

WINDOW DIMS.

1 X 3 1 X 4 CUSTOM CUSTOM

2 X 4

2 X 5

2 X 6