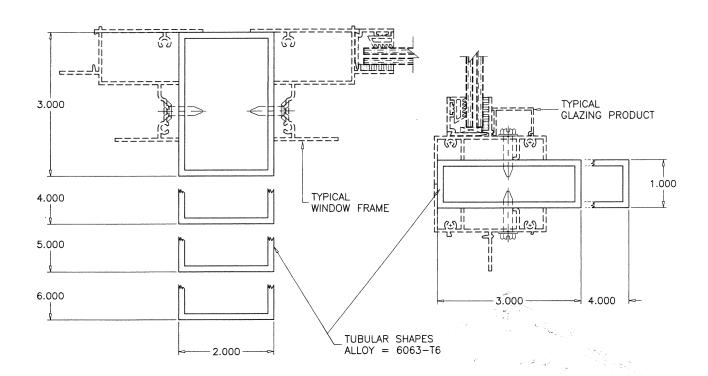

# RECTANGULAR ALUMINUM TUBE MULLIONS USING MULLION PROPERTIES ONLY

# MULLIONS CONTAINING TYPICAL GLAZING PRODUCTS HORIZONTAL OR VERTICAL

SEE WINDOW OR DOOR APPROVAL FOR FASTENERS SIZES AND SPACING

as complying with the Florida Building Code

NOA-No.

**Expiration Date: 09/16/2024** 