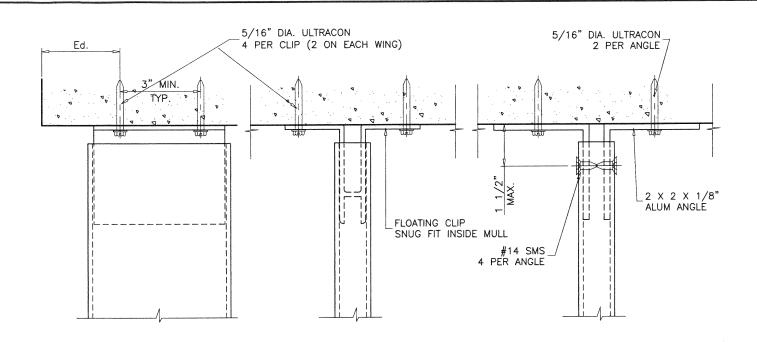

1BY OR 2BY WOOD BUCKS & BUCK FASTENERS BY OTHERS, MUST BE DESIGNED AND INSTALLED ADEQUATELY TO TRANSFER APPLIED PRODUCT LOADS TO THE BUILDING STRUCTURE.

ANCHORS SHALL BE CORROSION RESISTANT, SPACED AS SHOWN ON DETAILS AND INSTALLED PER MANUF'S INSTRUCTIONS. SPECIFIED EMBEDMENT TO BASE MATERIAL SHALL BE BEYOND WALL DRESSING OR STUCCO.

A LOAD DURATION INCREASE IS USED IN DESIGN OF ANCHORS INTO WOOD ONLY.

ALL SHIMS TO BE HIGH IMPACT, NON-METALLIC AND NON-COMPRESSIBLE.

MATERIALS INCLUDING BUT NOT LIMITED TO STEEL/METAL SCREWS, THAT COME INTO CONTACT WITH OTHER DISSIMILAR MATERIALS SHALL MEET THE REQUIREMENTS OF THE 2017/2020 FLORIDA BLDG. CODE & ADOPTED STANDARDS.

STEP 3 USE CONNECTION TO MULLION AS PER PRODUCT APPROVAL.

USING CHARTS ON SHEET 3 SELECT MULLION SIZE WITH STEP 4 DESIGN RATING MORE THAN DESIGN LOAD SPECIFIED IN STEP 1 ABOVE.

USING ANCHOR TYPES ON SHEETS 5 THRU 9 AND ANCHOR CHARTS STEP 5 ON SHEET 4, SELECT ANCHOR TYPE WITH DESIGN RATING MORE THAN THE DESIGN LOADS SPECIFIED IN STEP 1 ABOVE.

ALL LO

MULLIONS RATED IN THESE CHARTS MAY BE ORIENTED VERTICALLY OR HORIZONTALLY. (INTERPOLATION BETWEEN WIDTHS ALLOWED)

ANCHORS TYPE 'D' AND 'E' APPLICABLE TO 4", 5" AND 6" TUBE MULLIONS. ANCHORS TYPE 'A', 'B', 'C', 'F' AND 'G' APPLICABLE TO ALL TUBE MULLIONS.