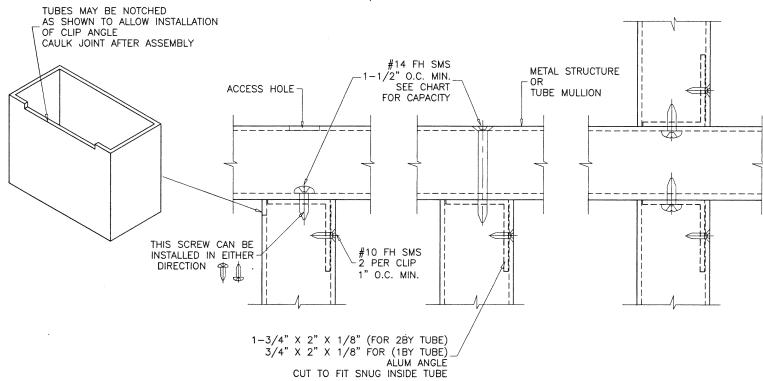

STEP 3 USE CONNECTION TO MULLION AS PER PRODUCT APPROVAL.

USING CHARTS ON SHEET 3 SELECT MULLION SIZE WITH STEP 4 DESIGN RATING MORE THAN DESIGN LOAD SPECIFIED IN STEP 1 ABOVE.

USING ANCHOR TYPES ON SHEETS 5 THRU 9 AND ANCHOR CHARTS STEP 5 ON SHEET 4, SELECT ANCHOR TYPE WITH DESIGN RATING MORE THAN THE DESIGN LOADS SPECIFIED IN STEP 1 ABOVE.

ALL LO

MULLIONS RATED IN THESE CHARTS MAY BE ORIENTED VERTICALLY OR HORIZONTALLY. (INTERPOLATION BETWEEN WIDTHS ALLOWED)

ANCHORS TYPE 'D' AND 'E' APPLICABLE TO 4", 5" AND 6" TUBE MULLIONS. ANCHORS TYPE 'A', 'B', 'C', 'F' AND 'G' APPLICABLE TO ALL TUBE MULLIONS.