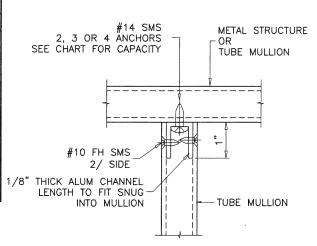

STEP 3 USE CONNECTION TO MULLION AS PER PRODUCT APPROVAL.

USING CHARTS ON SHEET 3 SELECT MULLION SIZE WITH STEP 4 DESIGN RATING MORE THAN DESIGN LOAD SPECIFIED IN STEP 1 ABOVE.

USING ANCHOR TYPES ON SHEETS 5 THRU 9 AND ANCHOR CHARTS STEP 5 ON SHEET 4, SELECT ANCHOR TYPE WITH DESIGN RATING MORE THAN THE DESIGN LOADS SPECIFIED IN STEP 1 ABOVE.

ALL LO

MULLIONS RATED IN THESE CHARTS MAY BE ORIENTED VERTICALLY OR HORIZONTALLY. (INTERPOLATION BETWEEN WIDTHS ALLOWED)

ANCHORS TYPE 'D' AND 'E' APPLICABLE TO 4", 5" AND 6" TUBE MULLIONS. ANCHORS TYPE 'A', 'B', 'C', 'F' AND 'G' APPLICABLE TO ALL TUBE MULLIONS.