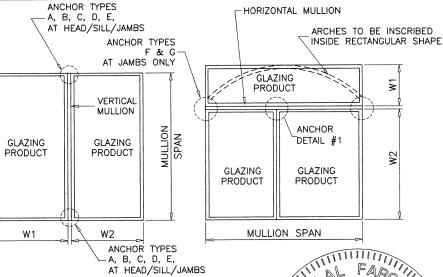

# MULLIONS CONTAINING TYPICAL GLAZING PRODUCTS HORIZONTAL OR VERTICAL

SEE WINDOW OR DOOR APPROVAL FOR FASTENERS SIZES AND SPACING

as complying with the Florida Building Code

NOA-No.

**Expiration Date: 09/16/2024** 

ALL LO

MULLIONS RATED IN THESE CHARTS MAY BE ORIENTED VERTICALLY OR HORIZONTALLY. (INTERPOLATION BETWEEN WIDTHS ALLOWED)

ANCHORS TYPE 'D' AND 'E' APPLICABLE TO 4", 5" AND 6" TUBE MULLIONS. ANCHORS TYPE 'A', 'B', 'C', 'F' AND 'G' APPLICABLE TO ALL TUBE MULLIONS.

MULLIONS

#### WIDTH (W) MULL SPAN STD. STD. STD. STD. STD. STD. HEAVY 19-1/8" 97.7 38.2 27.5 55.9 150.0 150.0 110.8 150.0 26-1/2" 40.3 70.5 27.6 35.6 62.3 97.9 150.0 24.4 30" 145.1 37" 28.9 50.5 79.3 44.5 127.8 42" 25.4 69.9 22.3 38.9 61.2 111.9 48" 120" 54" 34.6 54.4 99.4 31.1 48.9 89.5 60" 81.4 28.3 44.5 66" 74.6 72" 26.0 40.8 73.4 116.8 150.0 19-1/8 28.7 20.7 42.0 26-1/2" 30.3 53.0 84.3 150.0 20.7 136.7 30" 26.8 46.8 110.9 21.7 37.9 60.3 37" 97.7 33.4 53.2 42" 46.5 85.5 48" 29.3 132" 26.0 41.4 76.0 54" 23.4 37.2 60" 21.3 33.8 62.1 66" 57.0 72" 31.0 150.0 19-1/8 32.3 56.5 89.9 119.2 26-1/2" 23.3 40.8 64.9 36.0 57.3 105.3 20.6 30" 85.4 37" 29.2 46.5 25.7 42" 22.5 35.8 48" 144" 54" 20.0 31.9 58.5 52.7 28.7 60" 26.1 47.9 66" 72" 23.9 43.9 ARCHES TO BE INSCRIBED -HORIZONTAL MULLION

2 X 3

GLAZING PRODUCT MULLION SPAN

**PRODUCT REVISED** as complying with the Florida Building Code NOA-No.

<u>20-1118.13</u> Expiration Date: <u>09/16/2024</u>

TYPICAL MULLION ARRANGEMENTS

WIDTH (W) =

Miami-Dade Product Control