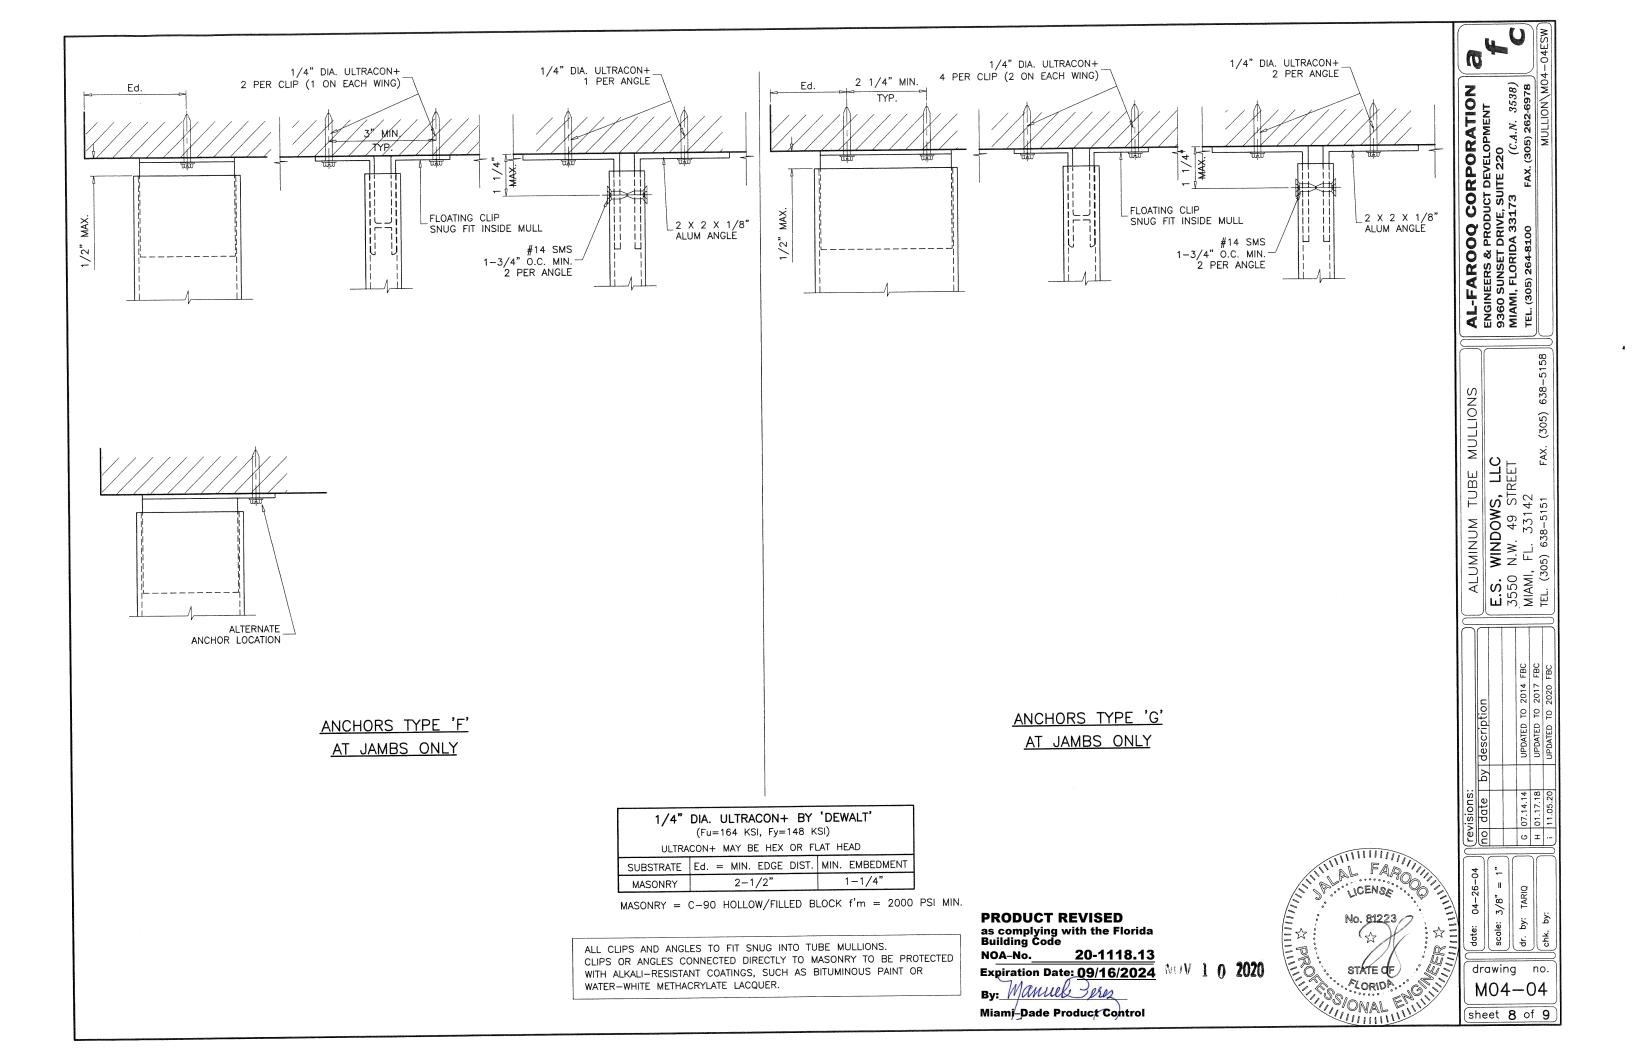

STEP 3 USE CONNECTION TO MULLION AS PER PRODUCT APPROVAL.

USING CHARTS ON SHEET 3 SELECT MULLION SIZE WITH STEP 4 DESIGN RATING MORE THAN DESIGN LOAD SPECIFIED IN STEP 1 ABOVE.

USING ANCHOR TYPES ON SHEETS 5 THRU 9 AND ANCHOR CHARTS STEP 5 ON SHEET 4, SELECT ANCHOR TYPE WITH DESIGN RATING MORE THAN THE DESIGN LOADS SPECIFIED IN STEP 1 ABOVE.

ALL LO

MULLIONS RATED IN THESE CHARTS MAY BE ORIENTED VERTICALLY OR HORIZONTALLY. (INTERPOLATION BETWEEN WIDTHS ALLOWED)

ANCHORS TYPE 'D' AND 'E' APPLICABLE TO 4", 5" AND 6" TUBE MULLIONS. ANCHORS TYPE 'A', 'B', 'C', 'F' AND 'G' APPLICABLE TO ALL TUBE MULLIONS.