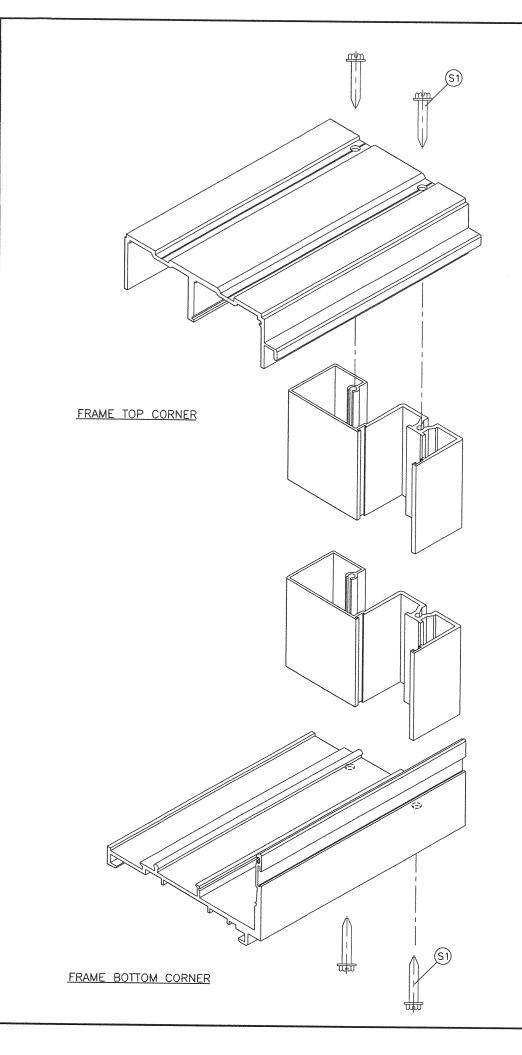

### **DESCRIPTION:** Series "PH 3200" Aluminum Sliding Glass Door – S.M.I.

**APPROVAL DOCUMENT:** Drawing No. **W07–101**, titled "Series PH 3200 Alum. Sliding Glass Door (S.M.I.)", sheets 1 through 9 of 9, dated 11/08/07, with the latest revision "E", dated 11/20/20, prepared by Al-Farooq Corporation, signed and sealed by Jalal Farooq, P. E., bearing the Miami-Dade County Product Control Revision stamp with the Notice of Acceptance number and expiration date by the Miami-Dade County Product Control Section.