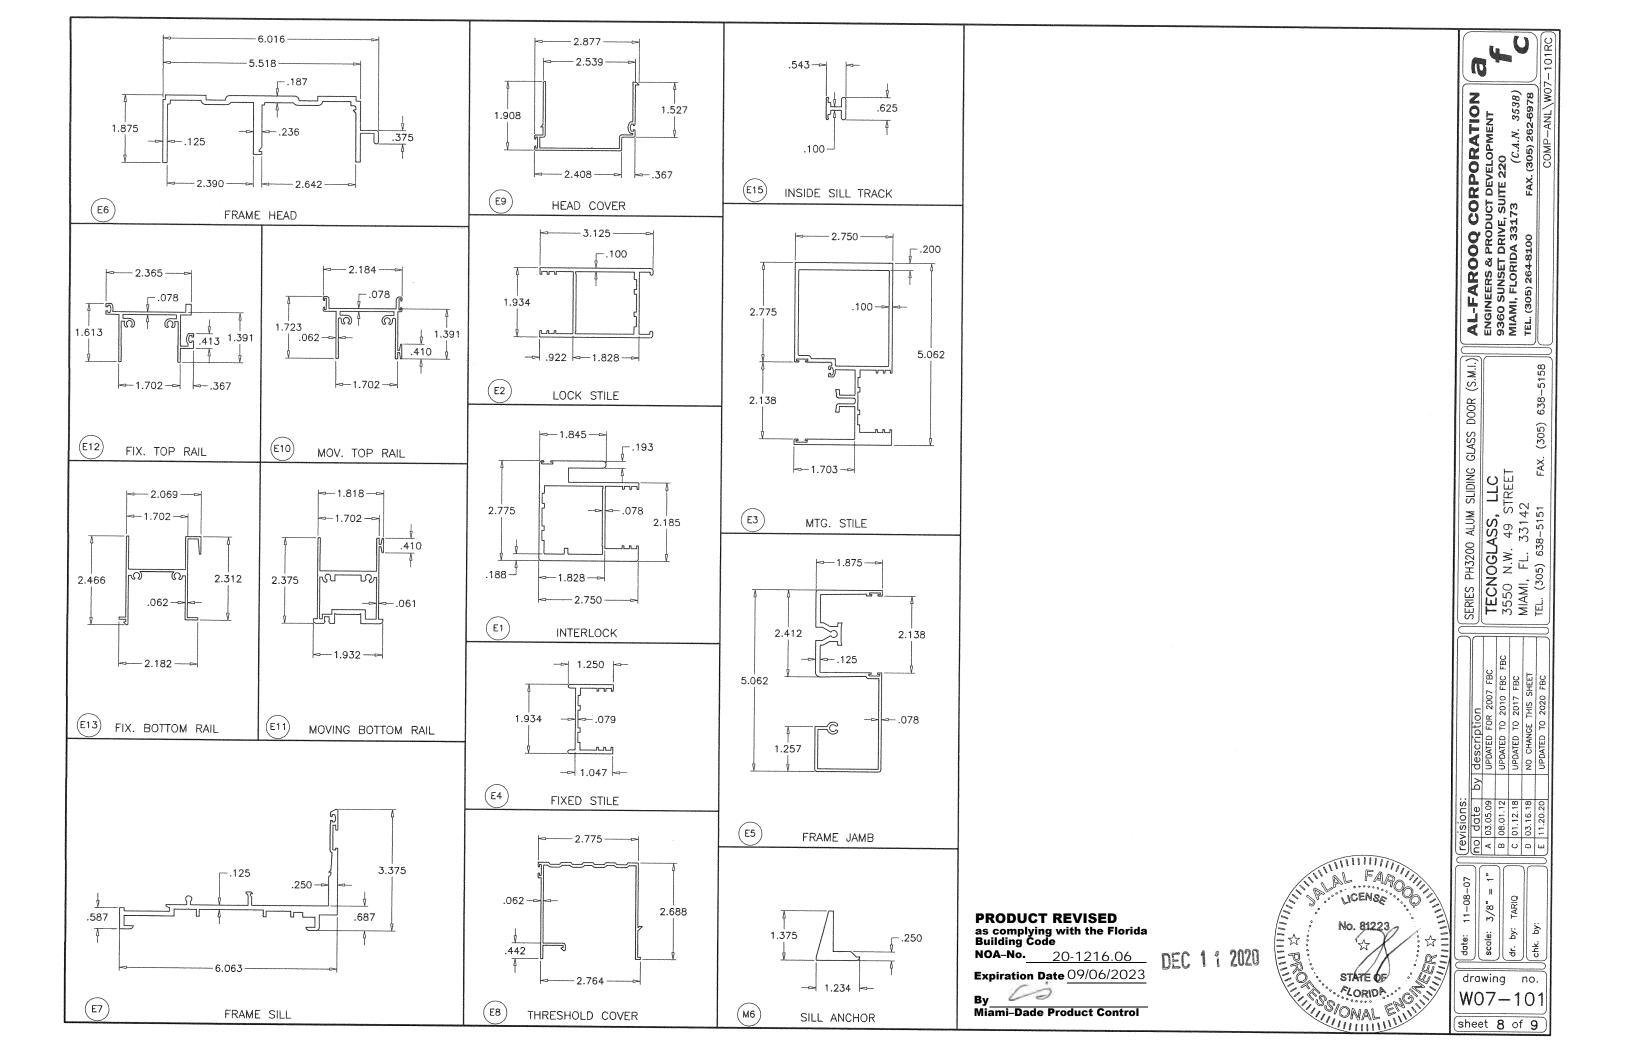

### **DESCRIPTION:** Series "PH 3200" Aluminum Sliding Glass Door – S.M.I.

**APPROVAL DOCUMENT:** Drawing No. **W07–101**, titled "Series PH 3200 Alum. Sliding Glass Door (S.M.I.)", sheets 1 through 9 of 9, dated 11/08/07, with the latest revision "E", dated 11/20/20, prepared by Al-Farooq Corporation, signed and sealed by Jalal Farooq, P. E., bearing the Miami-Dade County Product Control Revision stamp with the Notice of Acceptance number and expiration date by the Miami-Dade County Product Control Section.