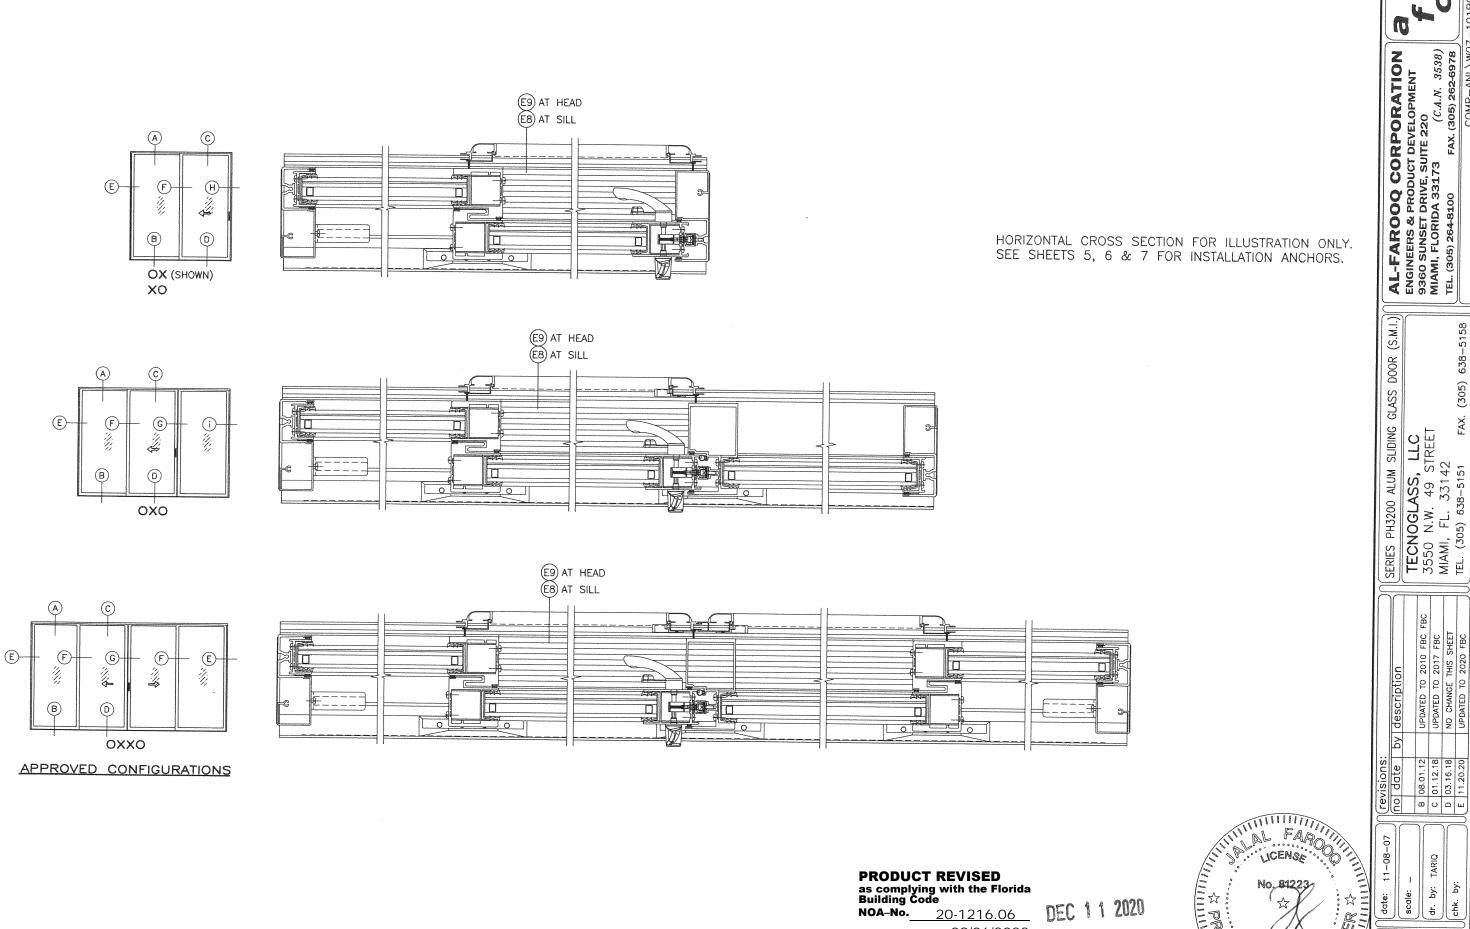

### **DESCRIPTION:** Series "PH 3200" Aluminum Sliding Glass Door – S.M.I.

**APPROVAL DOCUMENT:** Drawing No. **W07–101**, titled "Series PH 3200 Alum. Sliding Glass Door (S.M.I.)", sheets 1 through 9 of 9, dated 11/08/07, with the latest revision "E", dated 11/20/20, prepared by Al-Farooq Corporation, signed and sealed by Jalal Farooq, P. E., bearing the Miami-Dade County Product Control Revision stamp with the Notice of Acceptance number and expiration date by the Miami-Dade County Product Control Section.

#### A. DRAWINGS

- 1. Manufacturer's die drawings and sections. (Submitted under NOA No. 08-0130.09)
- 2. Drawing No **W07–101**, titled "Series PH 3200 Alum. Sliding Glass Door (S.M.I.)", sheets 1 through 7 of 7, dated 11/08/07, with the latest revision "A", dated 03/05/09, prepared by Al–Farooq Corporation, signed and sealed by Humayoun Farooq, P. E.

#### A. DRAWINGS

1. Drawing No. **W07-101**, titled "Series PH 3200 Alum. Sliding Glass Door (S.M.I.)", sheets 1 through 9 of 9, dated 11/08/07, with revision "**D**" dated 03/16/18, prepared by Al-Farooq Corporation, signed and sealed by Javad Ahmad, P. E.

#### A. DRAWINGS

1. Drawing No. **W07–101**, titled "Series PH 3200 Alum. Sliding Glass Door (S.M.I.)", sheets 1 through 9 of 9, dated 11/08/07, with the latest revision "**E**", dated 11/20/20, prepared by Al-Farooq Corporation, signed and sealed by Jalal Farooq, P. E.