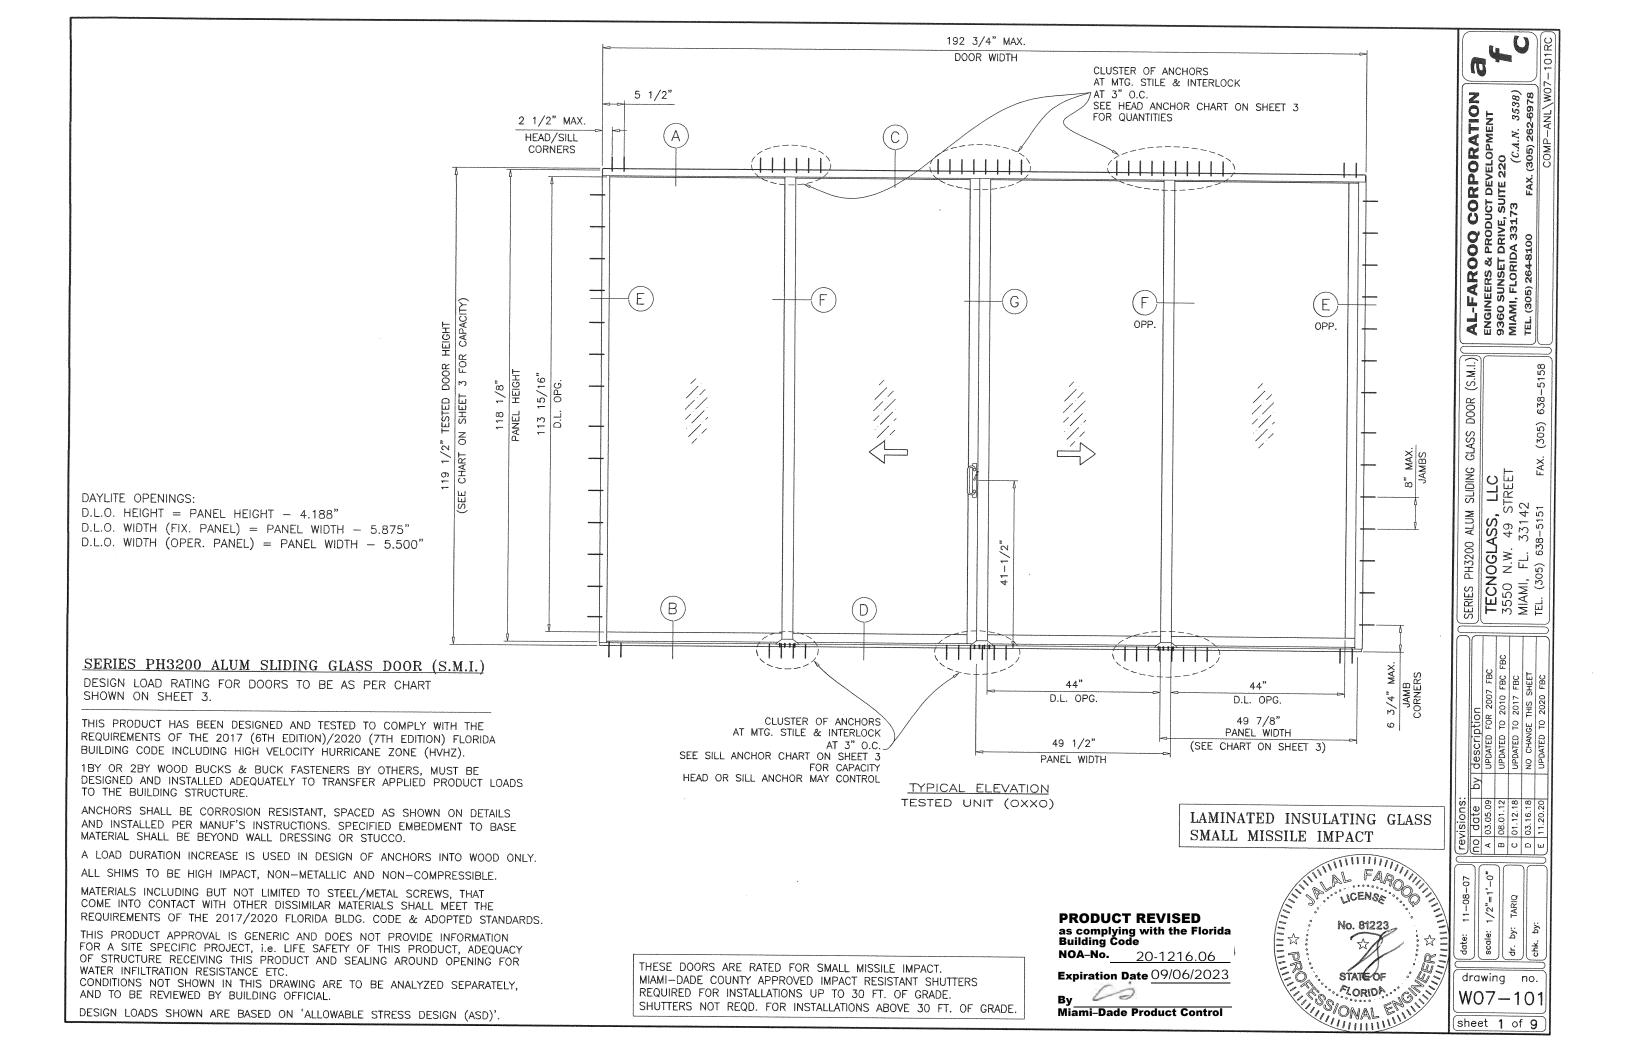

### **DESCRIPTION:** Series "PH 3200" Aluminum Sliding Glass Door – S.M.I.

**APPROVAL DOCUMENT:** Drawing No. **W07–101**, titled "Series PH 3200 Alum. Sliding Glass Door (S.M.I.)", sheets 1 through 9 of 9, dated 11/08/07, with the latest revision "E", dated 11/20/20, prepared by Al-Farooq Corporation, signed and sealed by Jalal Farooq, P. E., bearing the Miami-Dade County Product Control Revision stamp with the Notice of Acceptance number and expiration date by the Miami-Dade County Product Control Section.

#### MISSILE IMPACT RATING: Small Missile Impact Resistant.

**LABELING:** Each unit shall bear a permanent label with the manufacturer's name or logo, **Barranquilla**, **Colombia**, series, and following statement: "Miami-Dade County Product Control Approved", unless otherwise noted herein.