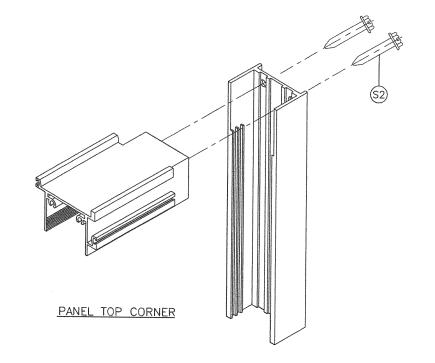

### **DESCRIPTION:** Series "PH 3200" Aluminum Sliding Glass Door – S.M.I.

**APPROVAL DOCUMENT:** Drawing No. **W07–101**, titled "Series PH 3200 Alum. Sliding Glass Door (S.M.I.)", sheets 1 through 9 of 9, dated 11/08/07, with the latest revision "E", dated 11/20/20, prepared by Al-Farooq Corporation, signed and sealed by Jalal Farooq, P. E., bearing the Miami-Dade County Product Control Revision stamp with the Notice of Acceptance number and expiration date by the Miami-Dade County Product Control Section.