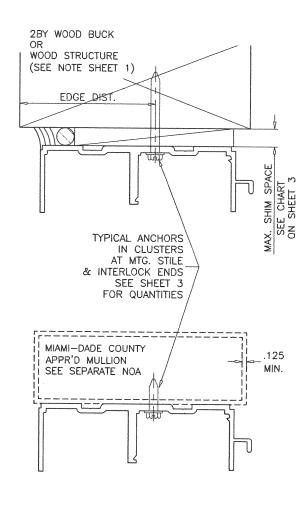

### **DESCRIPTION:** Series "PH 3200" Aluminum Sliding Glass Door – S.M.I.

**APPROVAL DOCUMENT:** Drawing No. **W07–101**, titled "Series PH 3200 Alum. Sliding Glass Door (S.M.I.)", sheets 1 through 9 of 9, dated 11/08/07, with the latest revision "E", dated 11/20/20, prepared by Al-Farooq Corporation, signed and sealed by Jalal Farooq, P. E., bearing the Miami-Dade County Product Control Revision stamp with the Notice of Acceptance number and expiration date by the Miami-Dade County Product Control Section.