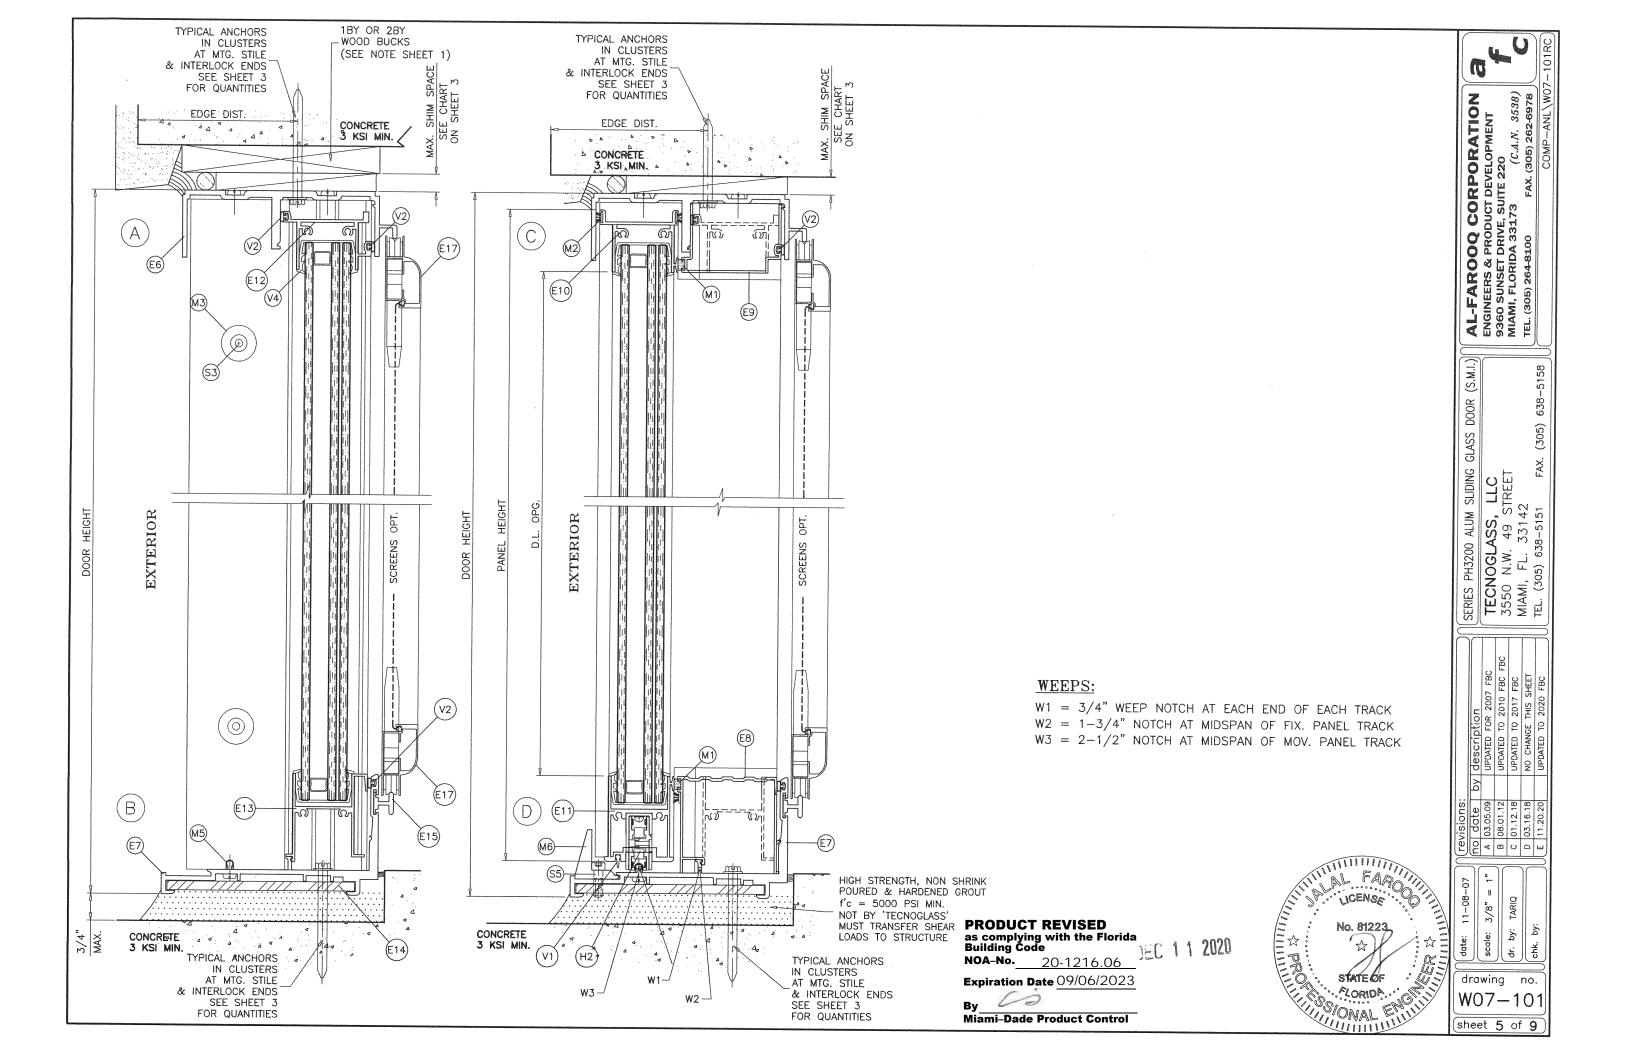

### **DESCRIPTION:** Series "PH 3200" Aluminum Sliding Glass Door – S.M.I.

**APPROVAL DOCUMENT:** Drawing No. **W07–101**, titled "Series PH 3200 Alum. Sliding Glass Door (S.M.I.)", sheets 1 through 9 of 9, dated 11/08/07, with the latest revision "E", dated 11/20/20, prepared by Al-Farooq Corporation, signed and sealed by Jalal Farooq, P. E., bearing the Miami-Dade County Product Control Revision stamp with the Notice of Acceptance number and expiration date by the Miami-Dade County Product Control Section.

#### MISSILE IMPACT RATING: Small Missile Impact Resistant.

**LABELING:** Each unit shall bear a permanent label with the manufacturer's name or logo, **Barranquilla**, **Colombia**, series, and following statement: "Miami-Dade County Product Control Approved", unless otherwise noted herein.