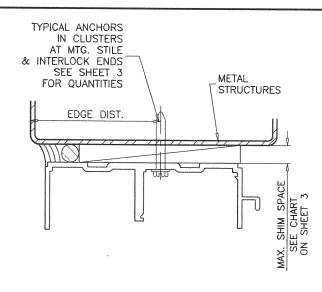

### **DESCRIPTION:** Series "PH 3200" Aluminum Sliding Glass Door – S.M.I.

**APPROVAL DOCUMENT:** Drawing No. **W07–101**, titled "Series PH 3200 Alum. Sliding Glass Door (S.M.I.)", sheets 1 through 9 of 9, dated 11/08/07, with the latest revision "E", dated 11/20/20, prepared by Al-Farooq Corporation, signed and sealed by Jalal Farooq, P. E., bearing the Miami-Dade County Product Control Revision stamp with the Notice of Acceptance number and expiration date by the Miami-Dade County Product Control Section.