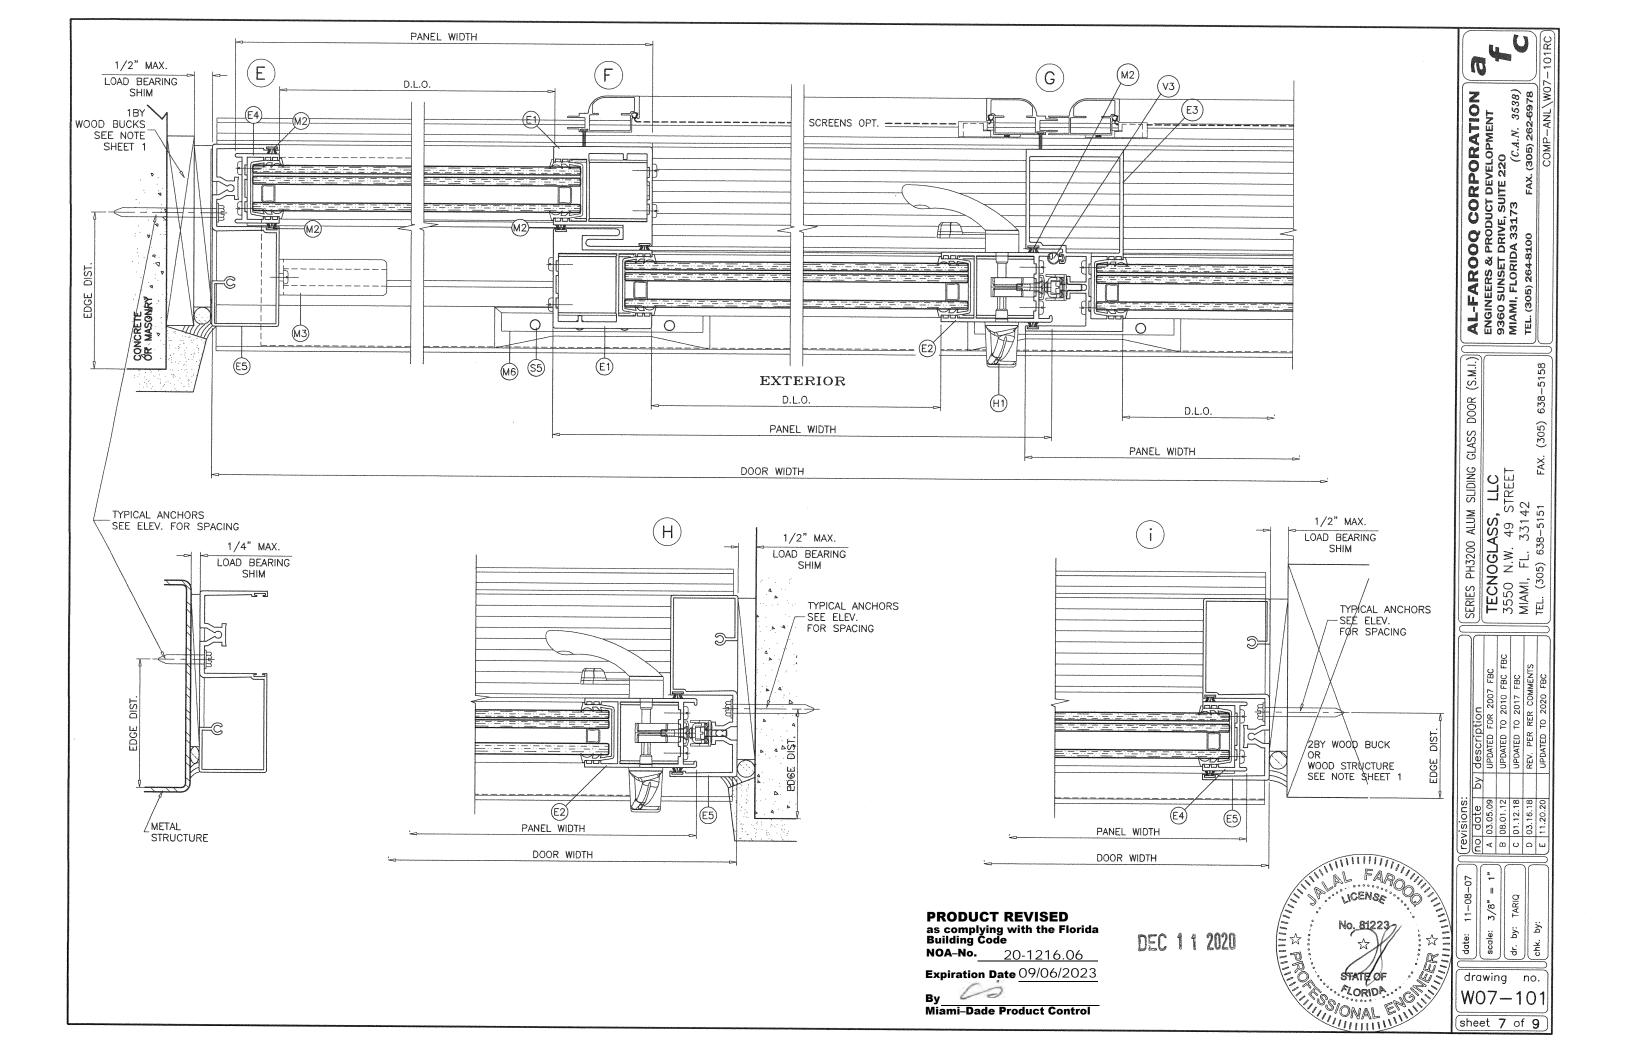

### **DESCRIPTION:** Series "PH 3200" Aluminum Sliding Glass Door – S.M.I.

**APPROVAL DOCUMENT:** Drawing No. **W07–101**, titled "Series PH 3200 Alum. Sliding Glass Door (S.M.I.)", sheets 1 through 9 of 9, dated 11/08/07, with the latest revision "E", dated 11/20/20, prepared by Al-Farooq Corporation, signed and sealed by Jalal Farooq, P. E., bearing the Miami-Dade County Product Control Revision stamp with the Notice of Acceptance number and expiration date by the Miami-Dade County Product Control Section.