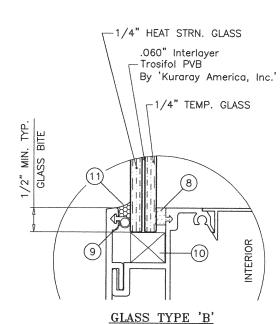

#### E. MATERIAL CERTIFICATIONS

- 1. Notice of Acceptance No. 17-0808.02 issued to Kuraray America, Inc. for their "SentryGlas® (Clear and White) Glass Interlayers" dated 12/28/17, expiring on 07/04/23.
- 2. Notice of Acceptance No. 17-1114.14 issued to Kuraray America, Inc. for their "Trosifol® Ultraclear, Clear and Color PVB Glass Interlayers" dated 01/18/18, expiring on 07/08/19.

#### E. MATERIAL CERTIFICATIONS

- 1. Notice of Acceptance No. 18-0725.11 issued to Kuraray America, Inc. for their "Kuraray SentryGlas® Xtra™ (SGX™) Clear Glass Interlayer" dated 05/23/19, expiring on 05/23/24.
- 2. Notice of Acceptance No. 19-0305.02 issued to Kuraray America, Inc. for their "Trosifol® Ultraclear, Clear and Color PVB Glass Interlayers" dated 05/09/19, expiring on 07/08/24.