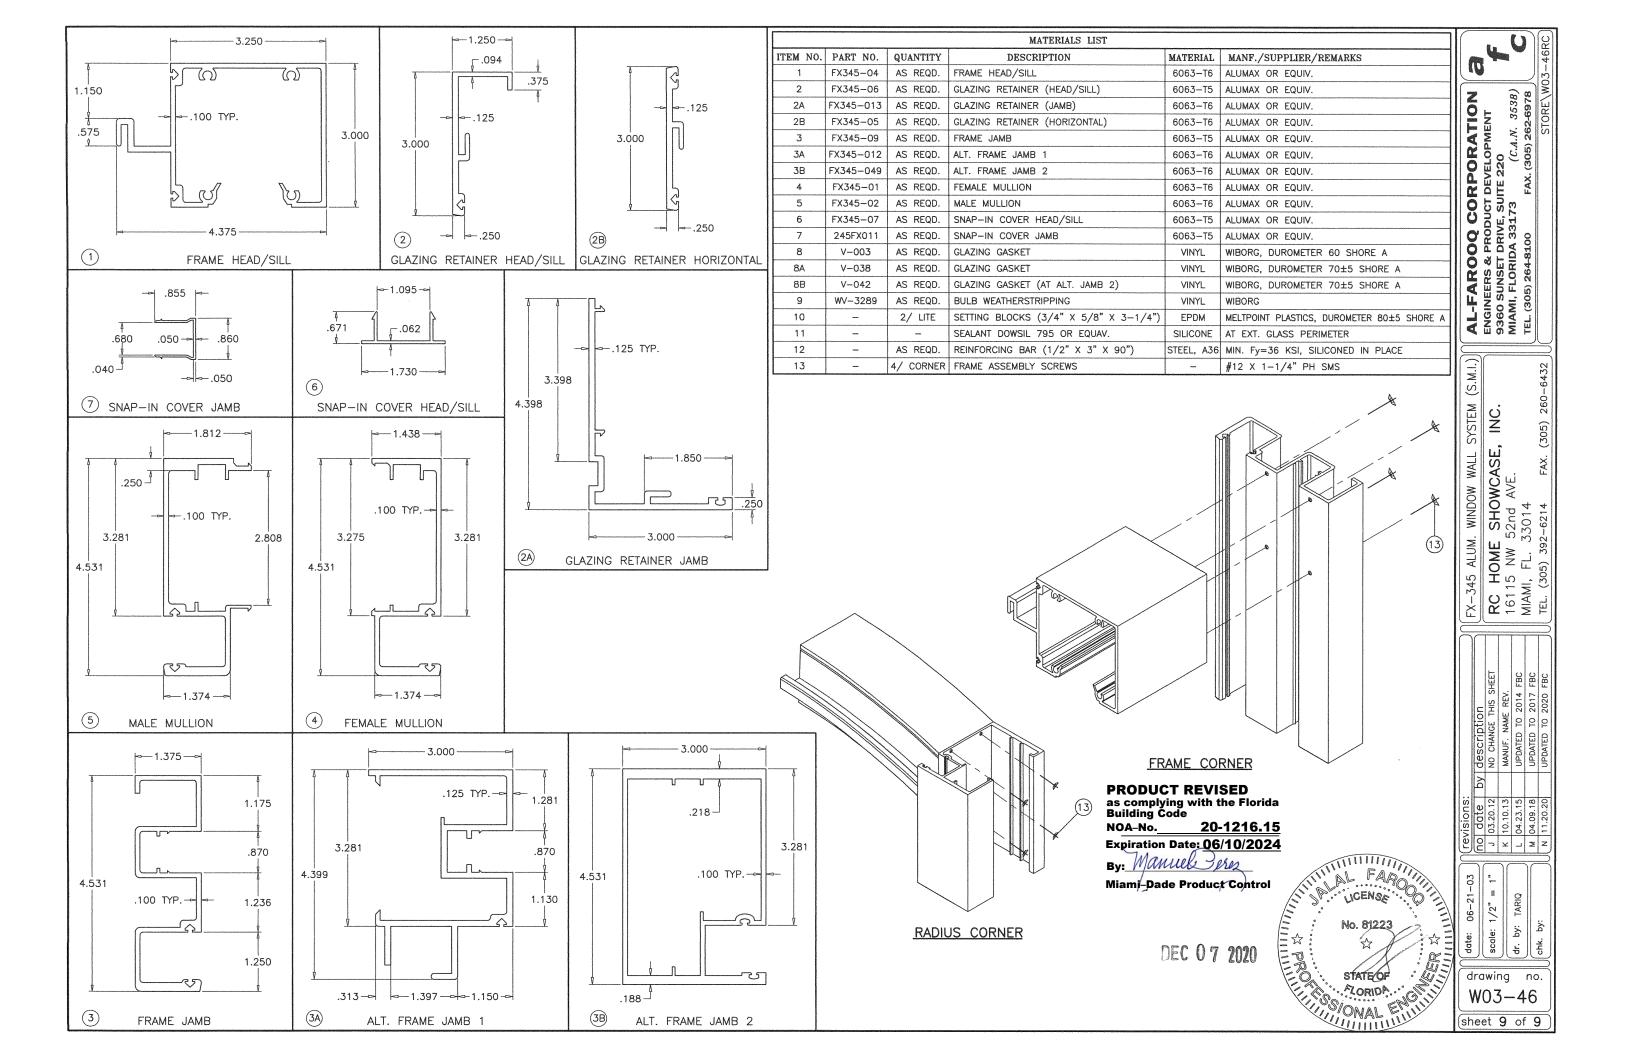

**APPROVAL DOCUMENT:** Drawing No. **W03-46**, titled "FX-345 Alum. Window Wall System (S.M.I.)", sheets 1 through 6, 6.1, 7, 8, 9 of 9, dated 06/21/03 with revision **N** dated 11/30/20, prepared by Al-Farooq Corporation, signed and sealed by Jalal Farooq, P.E., bearing the Miami-Dade County Product Control Revision stamp with the Notice of Acceptance number and expiration date by the Miami-Dade County Product Control Section.

#### A. DRAWINGS

1. Drawing No. **W03-46**, titled "FX-345 Alum. Window Wall System (S.M.I.)", sheets 1 through 6, 6.1, 7, 8, 9 of 9, dated 06/21/03, with revision **N** dated 11/30/20, prepared by Al-Farooq Corporation, signed and sealed by Jalal Farooq, P.E.