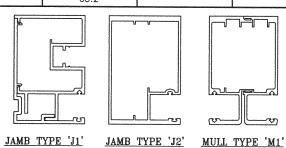

|                   | -                 |
| 30"       |              | 117.3             | 100.0                                   | 69.2              | 102.6             | 101.9             |
| 36"       |              | 97.7              | 100.0                                   | 57.6              | 85.5              | 84.9              |
| 42"       | 126"         | 83.8              | 100.0                                   | 49.4              | 73.3              | 81.0              |
| 48"       |              | 73.3              | _                                       | -                 |                   | 81.0              |
| 54"       |              | 65.2              |                                         |                   |                   |                   |





MULL TYPE 'M2' 
 Ix
 In^4
 Sx
 In^3

 5.7083
 1.8124

 Ix
 In/4
 Sx
 In/3

 Ix
 In/4
 Sx
 In/3

 Ix
 In/4
 Sx
 In/3

 6.6879
 2.7458
 ALUMINUM

 Ix
 IN^4
 Sx
 IN'

 6.6879
 2.745

 1.125
 .750
 STEEL TOTAL Ix ALUM + Ix STL X 2.9 9.918

| V^3 |                                 | Ix IN^4 | Sx IN |
|-----|---------------------------------|---------|-------|
| 58  | ALUMINUM                        | 6.6879  | 2.745 |
| 0   | STEEL                           | 2.250   | 1.50  |
|     | TOTAL<br>Ix ALUM + Ix STL X 2.9 | 13.148  |       |

INTERMEDIATE HORIZONTALS 100"

W3

WIDTH (W) =

AT FRAME MULLION

W2 + W3

W2

PRODUCT REVISED
as complying with the Florida
Building Code NOA-No. 20-1216.15 Expiration Date: 06/10/2024 By: Manuel Peres Miami-Dade Product Control

DEC 07 2020



| 3  |