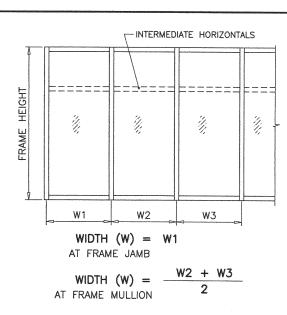

|
| 42"       | 126"         | 79.9  | 119.8  | 130.0            | 55.2 | 82.8   | 110.4  | 43.2                                    | 64.8  | 86.4                                |
| 48"       |              | 69.9  | 104.9  | 130.0            | 48.3 | 72.4   | 96.6   | 37.8                                    | 56.7  | 75.6                                |
| 54"       |              | 62.1  | 93.2   | 124.3            | 42.9 | 64.4   | 85.8   | 33.6                                    | 50.4  | 67.2                                |



ANCHORS TYPES: SEE SHEET 7 FOR DESCRIPTION

A2 = (2) ANCHORS TYPE 'A' AT EACH SIDE OF JAMB AND MULLION

 ${
m A3}$  = (3) ANCHORS TYPE 'A' AT EACH SIDE OF JAMB AND MULLION

A4 = (4) ANCHORS TYPE 'A' AT EACH SIDE OF JAMB AND MULLION



PRODUCT REVISED
as complying with the Florida
Building Code 20-1216.15 NOA-No. Expiration Date: 06/10/2024

By: Manuel eres

Miami-Dade Product Control

DEC 0 7 2020



|