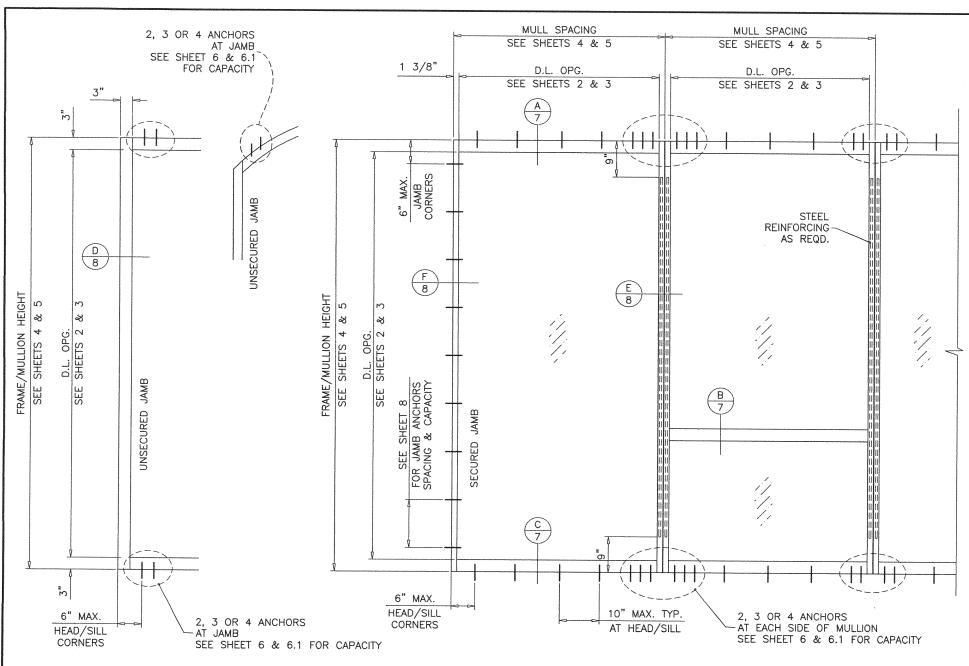

## FX-345 ALUM. WINDOW WALL SYSTEM (S.M.I.)

THIS SYSTEM IS RATED FOR SMALL MISSILE IMPACT.

MIAMI-DADE COUNTY APPROVED IMPACT RESISTANT SHUTTERS REQUIRED FOR INSTALLATIONS UP TO 30 FT. OF GRADE. SHUTTERS NOT REQUIRED FOR INSTALLATIONS ABOVE 30 FT. OF GRADE.

THIS PRODUCT HAS BEEN DESIGNED AND TESTED TO COMPLY WITH THE REQUIREMENTS OF THE 2017 (6TH EDITION)/2020 (7TH EDITION) FLORIDA BUILDING CODE INCLUDING HIGH VELOCITY HURRICANE ZONE (HVHZ).

ANCHORS SHALL BE CORROSION RESISTANT, SPACED AS SHOWN ON DETAILS AND INSTALLED PER MANUF'S INSTRUCTIONS. SPECIFIED EMBEDMENT TO BASE MATERIAL SHALL BE BEYOND WALL DRESSING OR STUCCO.

ALL SHIMS TO BE HIGH IMPACT, NON-METALLIC AND NON-COMPRESSIBLE.

MATERIALS INCLUDING BUT NOT LIMITED TO STEEL/METAL SCREWS, THAT COME INTO CONTACT WITH OTHER DISSIMILAR MATERIALS SHALL MEET THE REQUIREMENTS OF THE 2017/2020 FLORIDA BLDG. CODE & ADOPTED STANDARDS.

#### TYPICAL ELEVATION

#### **INSTRUCTIONS:**

USE CHARTS AS FOLLOWS.

STEP 1 DETERMINE DESIGN WIND LOAD REQUIREMENT BASED ON WIND VELOCITY, BLDG. HEIGHT, WIND ZONE USING APPLICABLE ASCE 7 STANDARD.

STEP 2 SEE CHARTS ON SHEETS 2 AND 3 FOR DESIGN LOAD CAPACITY OF DESIRED GLASS SIZE.

CHECK MULLION CAPACITY FOR A GIVEN SPACING AND HEIGHT USING CHARTS ON SHEETS 4 & 5 THE CAPACITY SHOULD EXCEED THE DESIGN LOAD.

STEP 4 USING CHART ON SHEET 6 & 6.1 & 6.1 SELECT ANCHOR OPTION WITH DESIGN RATING MORE THAN DESIGN LOAD SPECIFIED IN STEP 1 ABOVE.

STEP 5 FOR CAPACITY OF JAMBS WITH ANCHORS OPTION SEE CHART ON SHEET 8.

THE LOWEST VALUE RESULTING FROM STEPS 2, 3, 4 AND 5 SHALL APPLY TO ENTIRE SYSTEM.

PRODUCT COMPLIES WITH REQUIREMENTS OF ANSI Z97.1

**PRODUCT REVISED** as complying with the Florida Building Code 20-1216.15 NOA-No.