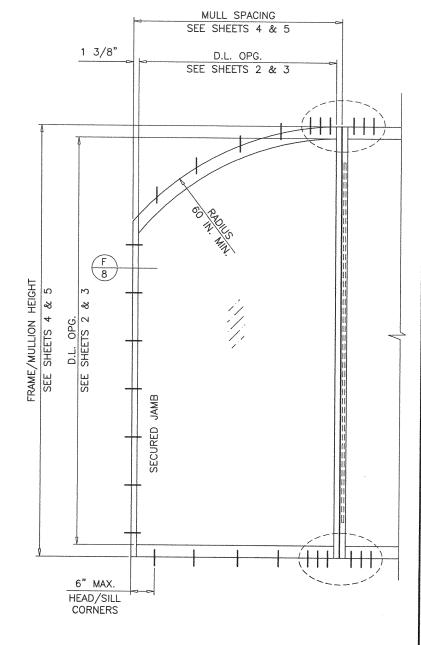

## FX-345 ALUM. WINDOW WALL SYSTEM (S.M.I.)

THIS SYSTEM IS RATED FOR SMALL MISSILE IMPACT.

MIAMI-DADE COUNTY APPROVED IMPACT RESISTANT SHUTTERS REQUIRED FOR INSTALLATIONS UP TO 30 FT. OF GRADE. SHUTTERS NOT REQUIRED FOR INSTALLATIONS ABOVE 30 FT. OF GRADE.

THIS PRODUCT HAS BEEN DESIGNED AND TESTED TO COMPLY WITH THE REQUIREMENTS OF THE 2017 (6TH EDITION)/2020 (7TH EDITION) FLORIDA BUILDING CODE INCLUDING HIGH VELOCITY HURRICANE ZONE (HVHZ).

ANCHORS SHALL BE CORROSION RESISTANT, SPACED AS SHOWN ON DETAILS AND INSTALLED PER MANUF'S INSTRUCTIONS. SPECIFIED EMBEDMENT TO BASE MATERIAL SHALL BE BEYOND WALL DRESSING OR STUCCO.

#### TYPICAL ELEVATION