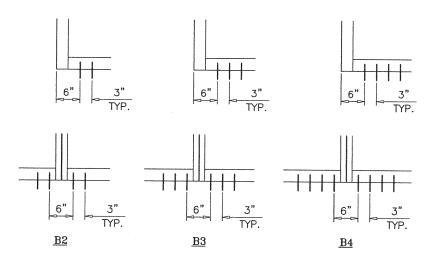

#### TYPICAL ELEVATION

#### **INSTRUCTIONS:**

USE CHARTS AS FOLLOWS.

STEP 1 DETERMINE DESIGN WIND LOAD REQUIREMENT BASED ON WIND VELOCITY, BLDG. HEIGHT, WIND ZONE USING APPLICABLE ASCE 7 STANDARD.

STEP 2 SEE CHARTS ON SHEETS 2 AND 3 FOR DESIGN LOAD CAPACITY OF DESIRED GLASS SIZE.

CHECK MULLION CAPACITY FOR A GIVEN SPACING AND HEIGHT USING CHARTS ON SHEETS 4 & 5 THE CAPACITY SHOULD EXCEED THE DESIGN LOAD.

STEP 4 USING CHART ON SHEET 6 & 6.1 & 6.1 SELECT ANCHOR OPTION WITH DESIGN RATING MORE THAN DESIGN LOAD SPECIFIED IN STEP 1 ABOVE.