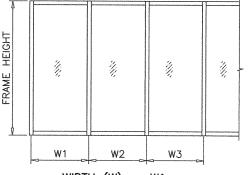

|                   | when              |  |  |  |





MULL TYPE 'M1'

JAMB TYPE 'J2'



STEEL



MULL TYPE 'M2' MULL TYPE 'M3' 
 Ix
 IN^4
 Sx
 IN^3
 Ix
 IN^4
 Sx
 IN^3
 Ix
 IN^4
 Sx
 IN^3
 Ix
 IN^4
 Sx
 IN^3
 6.6879
 2.7458
 ALUMINUM

 Ix
 IN^4
 Sx
 IN^3

 6.6879
 2.7458

 2.250
 1.50
 TOTAL ix ALUM + ix STL X 2.9 9.918 TOTAL
IX ALUM + IX STL X 2.9 13.148



JAMB TYPE 'J1'

WIDTH (W) = W1AT FRAME JAMB

W2 + W3WIDTH (W) =2 AT FRAME MULLION

PRODUCT REVISED
as complying with the Florida
Building Code NOA-No. 20-1216.15

Expiration Date: 06/10/2024

By: Manuel Pres

Miami-Dade Product Control

DEC 07 2020



|                                                |                | á    |                   |            |               |            |            |
|------------------------------------------------|----------------|------|-------------------|------------|---------------|------------|------------|
|                                                | revisions:     | date | 03.20.12          | K 10.10.13 | 04.23.15      | M 04.09.18 | N 11.20.20 |
| TOTAL PROPERTY OF THE PERSON NAMED IN COLUMN 1 | (je)           | no   | ٦                 | ×