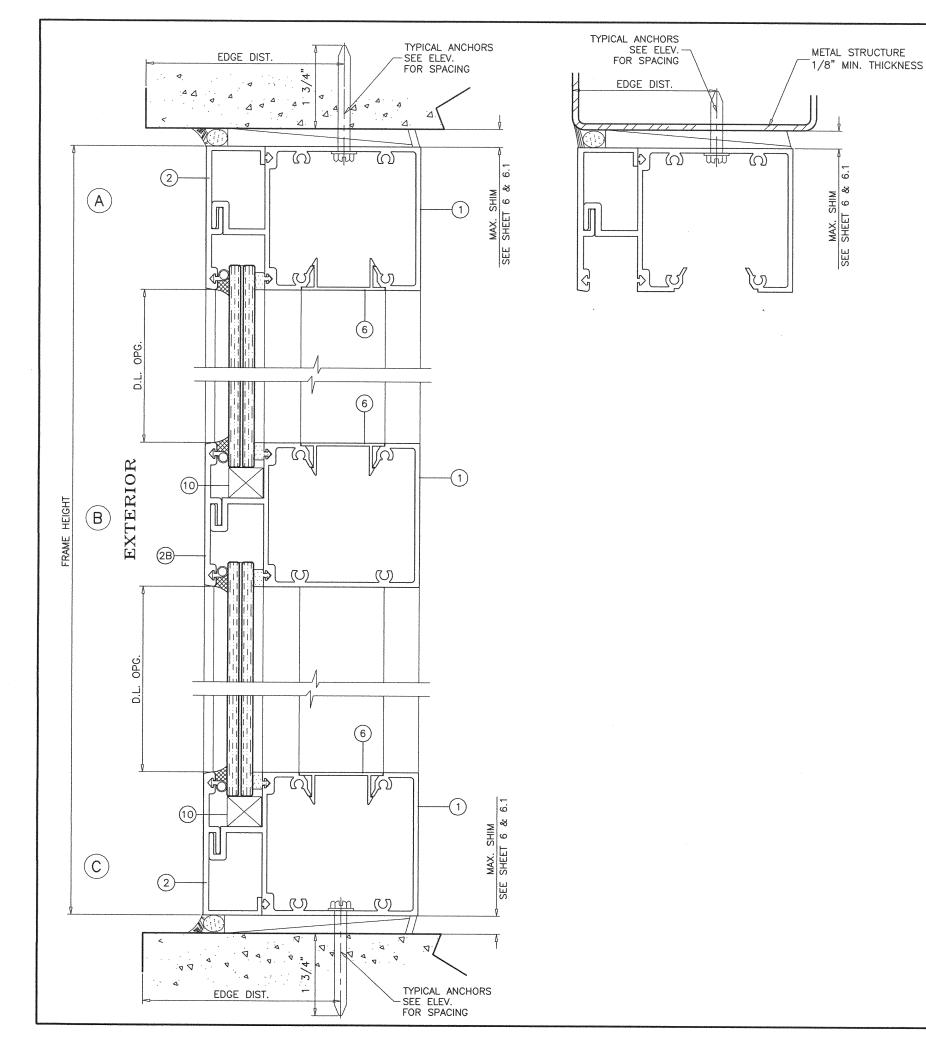

## FX-345 ALUM. WINDOW WALL SYSTEM (S.M.I.)

THIS SYSTEM IS RATED FOR SMALL MISSILE IMPACT.

MIAMI-DADE COUNTY APPROVED IMPACT RESISTANT SHUTTERS REQUIRED FOR INSTALLATIONS UP TO 30 FT. OF GRADE. SHUTTERS NOT REQUIRED FOR INSTALLATIONS ABOVE 30 FT. OF GRADE.

THIS PRODUCT HAS BEEN DESIGNED AND TESTED TO COMPLY WITH THE REQUIREMENTS OF THE 2017 (6TH EDITION)/2020 (7TH EDITION) FLORIDA BUILDING CODE INCLUDING HIGH VELOCITY HURRICANE ZONE (HVHZ).

ANCHORS SHALL BE CORROSION RESISTANT, SPACED AS SHOWN ON DETAILS AND INSTALLED PER MANUF'S INSTRUCTIONS. SPECIFIED EMBEDMENT TO BASE MATERIAL SHALL BE BEYOND WALL DRESSING OR STUCCO.

ALL SHIMS TO BE HIGH IMPACT, NON-METALLIC AND NON-COMPRESSIBLE.

MATERIALS INCLUDING BUT NOT LIMITED TO STEEL/METAL SCREWS, THAT COME INTO CONTACT WITH OTHER DISSIMILAR MATERIALS SHALL MEET THE REQUIREMENTS OF THE 2017/2020 FLORIDA BLDG. CODE & ADOPTED STANDARDS.