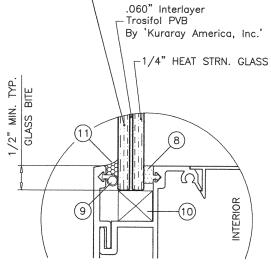

#### E. MATERIAL CERTIFICATIONS

- 1. Notice of Acceptance No. 17-0808.02 issued to Kuraray America, Inc. for their "SentryGlas® (Clear and White) Glass Interlayers" dated 12/28/17, expiring on 07/04/23.
- 2. Notice of Acceptance No. 17-1114.14 issued to Kuraray America, Inc. for their "Trosifol® Ultraclear, Clear and Color PVB Glass Interlayers" dated 01/18/18, expiring on 07/08/19.

#### E. MATERIAL CERTIFICATIONS

- 1. Notice of Acceptance No. 18-0725.11 issued to Kuraray America, Inc. for their "Kuraray SentryGlas® Xtra™ (SGX™) Clear Glass Interlayer" dated 05/23/19, expiring on 05/23/24.
- 2. Notice of Acceptance No. 19-0305.02 issued to Kuraray America, Inc. for their "Trosifol® Ultraclear, Clear and Color PVB Glass Interlayers" dated 05/09/19, expiring on 07/08/24.