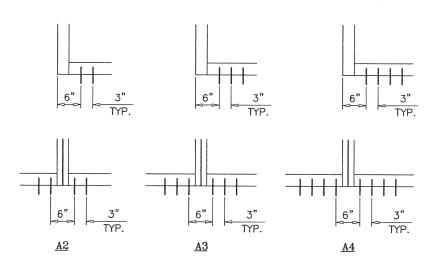

THIS PRODUCT HAS BEEN DESIGNED AND TESTED TO COMPLY WITH THE REQUIREMENTS OF THE 2017 (6TH EDITION)/2020 (7TH EDITION) FLORIDA BUILDING CODE INCLUDING HIGH VELOCITY HURRICANE ZONE (HVHZ).

ANCHORS SHALL BE CORROSION RESISTANT, SPACED AS SHOWN ON DETAILS AND INSTALLED PER MANUF'S INSTRUCTIONS. SPECIFIED EMBEDMENT TO BASE MATERIAL SHALL BE BEYOND WALL DRESSING OR STUCCO.

CHECK MULLION CAPACITY FOR A GIVEN SPACING AND HEIGHT USING CHARTS ON SHEETS 4 & 5 THE CAPACITY SHOULD EXCEED THE DESIGN LOAD.

STEP 4 USING CHART ON SHEET 6 & 6.1 & 6.1 SELECT ANCHOR OPTION WITH DESIGN RATING MORE THAN DESIGN LOAD SPECIFIED IN STEP 1 ABOVE.