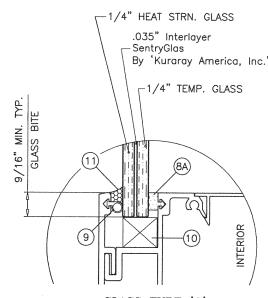

#### E. MATERIAL CERTIFICATIONS

- 1. Notice of Acceptance No. 17-0808.02 issued to Kuraray America, Inc. for their "SentryGlas® (Clear and White) Glass Interlayers" dated 12/28/17, expiring on 07/04/23.
- 2. Notice of Acceptance No. 17-1114.14 issued to Kuraray America, Inc. for their "Trosifol® Ultraclear, Clear and Color PVB Glass Interlayers" dated 01/18/18, expiring on 07/08/19.

#### E. MATERIAL CERTIFICATIONS

- 1. Notice of Acceptance No. 18-0725.11 issued to Kuraray America, Inc. for their "Kuraray SentryGlas® Xtra™ (SGX™) Clear Glass Interlayer" dated 05/23/19, expiring on 05/23/24.
- 2. Notice of Acceptance No. 19-0305.02 issued to Kuraray America, Inc. for their "Trosifol® Ultraclear, Clear and Color PVB Glass Interlayers" dated 05/09/19, expiring on 07/08/24.