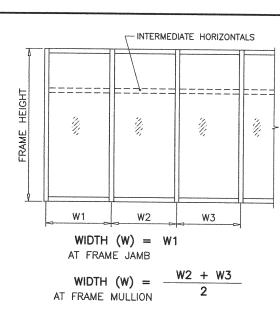

#### TYPICAL ELEVATION

#### **INSTRUCTIONS:**

USE CHARTS AS FOLLOWS.

STEP 1 DETERMINE DESIGN WIND LOAD REQUIREMENT BASED ON WIND VELOCITY, BLDG. HEIGHT, WIND ZONE USING APPLICABLE ASCE 7 STANDARD.

STEP 2 SEE CHARTS ON SHEETS 2 AND 3 FOR DESIGN LOAD CAPACITY OF DESIRED GLASS SIZE.

CHECK MULLION CAPACITY FOR A GIVEN SPACING AND HEIGHT USING CHARTS ON SHEETS 4 & 5 THE CAPACITY SHOULD EXCEED THE DESIGN LOAD.

STEP 4 USING CHART ON SHEET 6 & 6.1 & 6.1 SELECT ANCHOR OPTION WITH DESIGN RATING MORE THAN DESIGN LOAD SPECIFIED IN STEP 1 ABOVE.