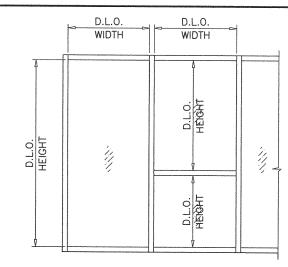

|  |  |  |  |  |
| 36"                       | 120"          | 101.0              | 105.0              | 101.0              |  |  |  |  |  |
| 39"                       | 120           | 101.0              | 105.0              | 101.0              |  |  |  |  |  |
| 42"                       |               | 101.0              | Х                  | 101.0              |  |  |  |  |  |
| 45"                       |               | 101.0              | Х                  | Х                  |  |  |  |  |  |
| 48"                       |               | 101.0              | Х                  | Х                  |  |  |  |  |  |

-1/4" HEAT STRN. GLASS



### GLASS TYPE 'A'



### GLAZING OPTIONS

NOTE: GLASS CAPACITIES ON THIS SHEET ARE BASED ON ASTM E1300-09 (3 SEC. GUSTS).





GLASS TYPE 'C'

PRODUCT REVISED
as complying with the Florida
Building Code
NOA-No. 20-1216.15

Expiration Date: 06/10/2024

By: Manuel Peres

Miami-Dade Product Control

DEC 07 2020



AL-FAROOQ CORPORATION
ENGINEERS & PRODUCT DEVELOPMENT
9360 SUNSET DRIVE, SUITE 220
MIAMI, FLORIDA 33173 (C.A.N. 3538)
TEL. (305) 264-8100 FAX. (305) 262-6978

(S.M.I.)

| FX-345 ALUM. WINDOW WALL SYSTEM (S. | RC HOME SHOWCASE, INC. | 16115 NW 52nd AVE. | MIAMI, FL. 33014 | TEL. (305) 392-6214 FAX. (305) 260-6

| Martin | M

sheet 3 of 9

| NOMIN     | AL DIMS.     | JAMB TYPE 'J1'    | JAMB TYPE 'J2'                         | MULL TYPE 'M1'    | MULL TYPE 'M2'    | MULL TYPE 'M3'