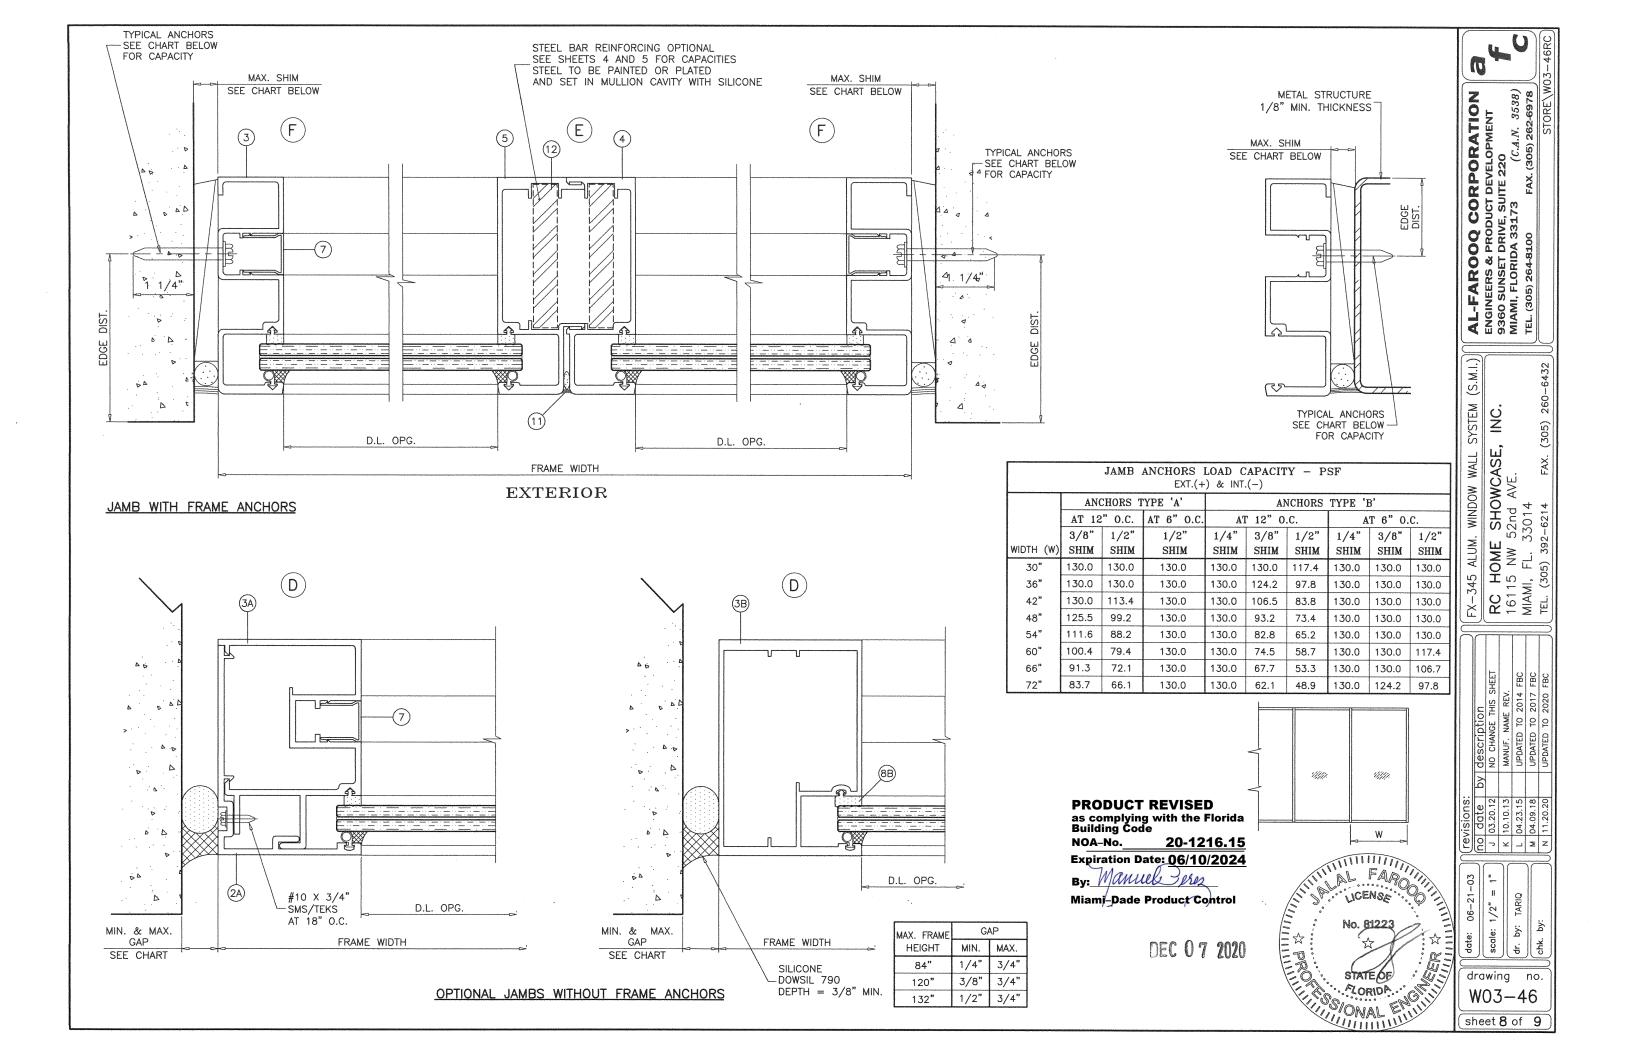

#### **INSTRUCTIONS:**

USE CHARTS AS FOLLOWS.

STEP 1 DETERMINE DESIGN WIND LOAD REQUIREMENT BASED ON WIND VELOCITY, BLDG. HEIGHT, WIND ZONE USING APPLICABLE ASCE 7 STANDARD.

STEP 2 SEE CHARTS ON SHEETS 2 AND 3 FOR DESIGN LOAD CAPACITY OF DESIRED GLASS SIZE.

CHECK MULLION CAPACITY FOR A GIVEN SPACING AND HEIGHT USING CHARTS ON SHEETS 4 & 5 THE CAPACITY SHOULD EXCEED THE DESIGN LOAD.

STEP 4 USING CHART ON SHEET 6 & 6.1 & 6.1 SELECT ANCHOR OPTION WITH DESIGN RATING MORE THAN DESIGN LOAD SPECIFIED IN STEP 1 ABOVE.

STEP 5 FOR CAPACITY OF JAMBS WITH ANCHORS OPTION SEE CHART ON SHEET 8.

THE LOWEST VALUE RESULTING FROM STEPS 2, 3, 4 AND 5 SHALL APPLY TO ENTIRE SYSTEM.

PRODUCT COMPLIES WITH REQUIREMENTS OF ANSI Z97.1

**PRODUCT REVISED** as complying with the Florida Building Code 20-1216.15 NOA-No.