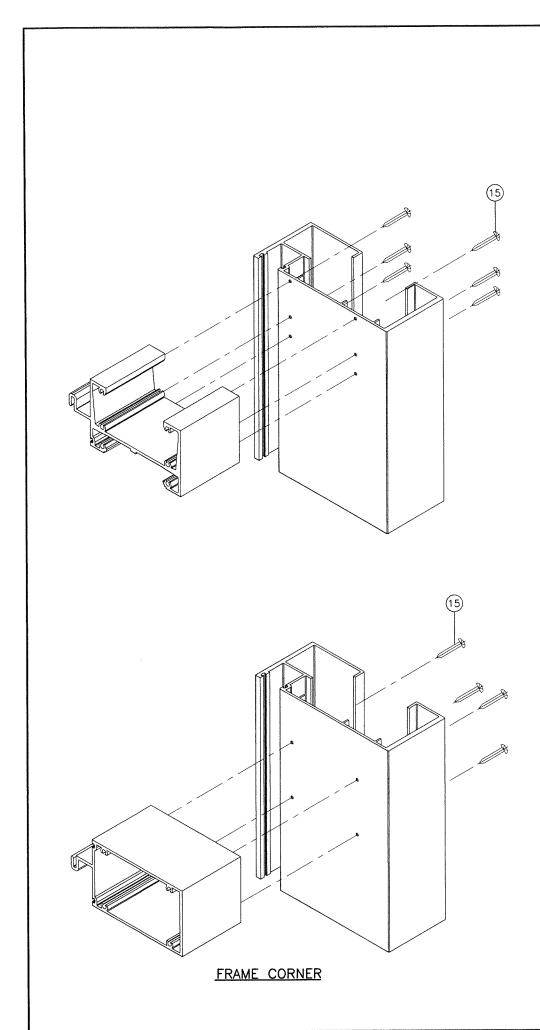

## DESCRIPTION: Series "HP-3070" Aluminum Window Wall System – L.M.I.

**APPROVAL DOCUMENT:** Drawing No. **W03-115**, titled "HP 3070 Alum. Window Wall System (L.M.I.)", sheets 1, 2, 2.1, 3 and 4 through 7, dated 12/19/03, with revision **N** dated 11/20/20, prepared by Al-Farooq Corporation, signed and sealed by Jalal Farooq, P.E., bearing the Miami-Dade County Product Control Revision stamp with the Notice of Acceptance number and expiration date by the Miami-Dade County Product Control Section.

#### A. DRAWINGS

1. Drawing No. W03-115, titled "HP3070 Alum. Window Wall System (L.M.I.)", sheets 1, 2, 2.1, 3 and 4 through 7 of 7, dated 12/19/03, with revision N dated 11/20/20, prepared by Al-Farooq Corporation, signed and sealed by Jalal Farooq, P.E.