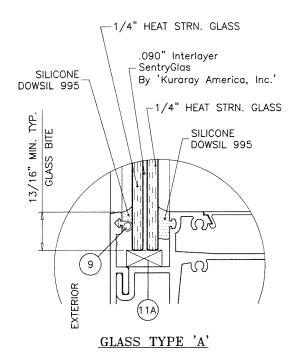

DAYLITE OPENINGS: D.L.O. HEIGHT = FRAME HEIGHT - 6"

D.L.O. WIDTH = FRAME WIDTH -6"

WINDOW WALL SYSTEM WITH GLASS TYPES 'A', 'A1' & 'B' COMPLY WITH REQUIREMENTS OF ANSI Z97.1.

**PRODUCT REVISED** as complying with the Florida **Building Code 21-031**7.08 NOA-No.

#### E. MATERIAL CERTIFICATIONS

- 1. Notice of Acceptance No. 17-0808.02 issued to Kuraray America, Inc. for their "SentryGlas® (Clear and White) Glass Interlayer" dated 12/28/17, expiring on 07/04/23.
- 2. Notice of Acceptance No. 17-0712.03 issued to Eastman Chemical Company (MA) for their "Saflex CP Saflex and Saflex HP Composite Glass Interlayers with PET Core" dated 09/07/17, expiring on 12/11/18.

#### E. MATERIAL CERTIFICATIONS

- 1. Notice of Acceptance No. 18-0725.11 issued to Kuraray America, Inc. for their "Kuraray SentryGlas<sup>®</sup> Xtra<sup>TM</sup> (SGX<sup>TM</sup>) Clear Glass Interlayer" dated 05/23/19, expiring on 05/23/24.
- 2. Notice of Acceptance No. 20-0622.03 issued to Eastman Chemical Company (MA) for their "Saflex Storm Saflex and Saflex HP Composite Glass Interlayers with PET Core" dated 08/06/20, expiring on 12/11/23.