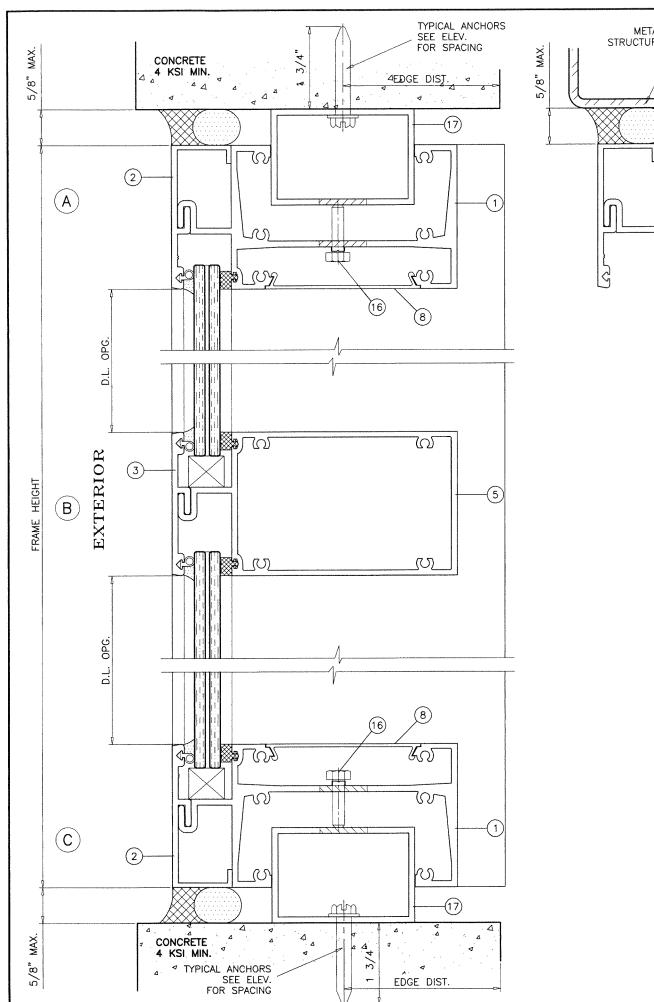

# TYPICAL ELEVATIONS

# HP3070 ALUM. WINDOW WALL SYSTEM (L.M.I.)

THIS SYSTEM IS RATED FOR LARGE & SMALL MISSILE IMPACT. SHUTTERS ARE NOT REQUIRED.

THIS PRODUCT HAS BEEN DESIGNED AND TESTED TO COMPLY WITH THE REQUIREMENTS OF THE 2020 (7TH EDITION) FLORIDA BUILDING CODE INCLUDING HIGH VELOCITY HURRICANE ZONE (HVHZ).

ANCHORS SHALL BE CORROSION RESISTANT, SPACED AS SHOWN ON DETAILS AND INSTALLED PER MANUF'S INSTRUCTIONS. SPECIFIED EMBEDMENT TO BASE MATERIAL SHALL BE BEYOND WALL DRESSING OR STUCCO.

ALL SHIMS TO BE HIGH IMPACT, NON-METALLIC AND NON-COMPRESSIBLE.

MATERIALS INCLUDING BUT NOT LIMITED TO STEEL/METAL SCREWS, THAT COME INTO CONTACT WITH OTHER DISSIMILAR MATERIALS SHALL MEET THE REQUIREMENTS OF THE 2020 FLORIDA BLDG. CODE & ADOPTED STANDARDS.

THIS PRODUCT APPROVAL IS GENERIC AND DOES NOT PROVIDE INFORMATION FOR A SITE SPECIFIC PROJECT, i.e. LIFE SAFETY OF THIS PRODUCT, ADEQUACY OF STRUCTURE RECEIVING THIS PRODUCT AND SEALING AROUND OPENING FOR WATER INFILTRATION RESISTANCE ETC.

CONDITIONS NOT SHOWN IN THIS DRAWING ARE TO BE ANALYZED SEPARATELY, AND TO BE REVIEWED BY BUILDING OFFICIAL.

DESIGN LOADS SHOWN ARE BASED ON 'ALLOWABLE STRESS DESIGN (ASD)'.