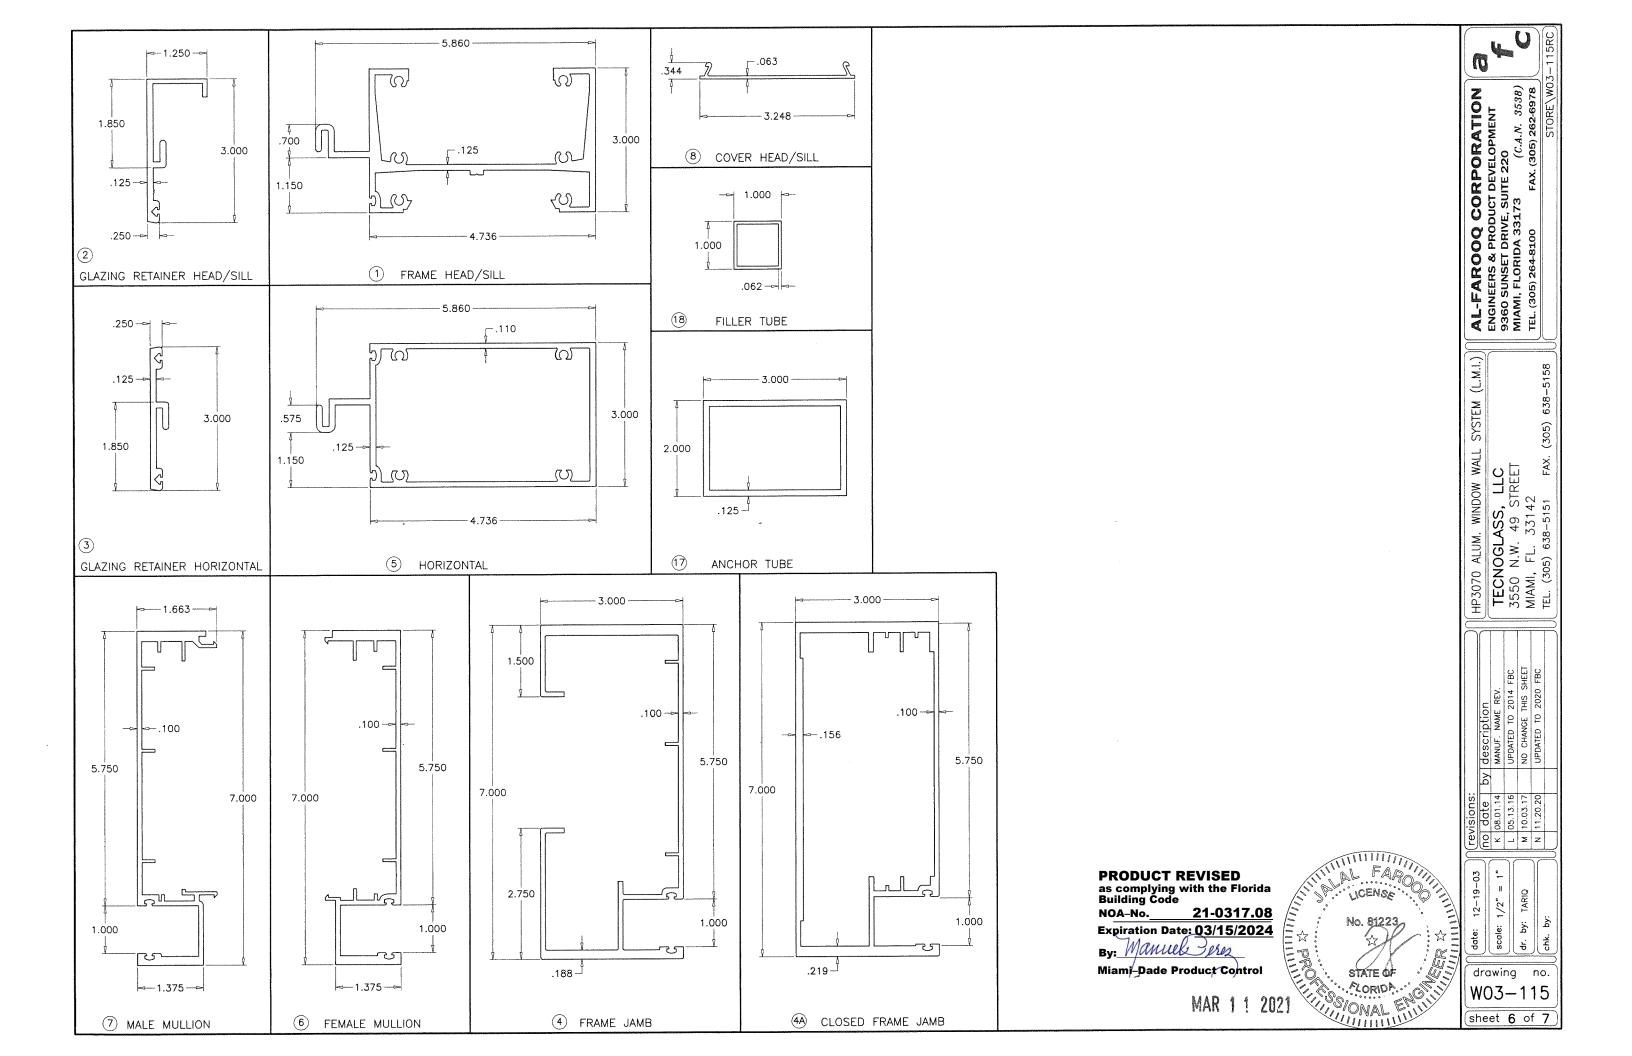

## DESCRIPTION: Series "HP-3070" Aluminum Window Wall System – L.M.I.

**APPROVAL DOCUMENT:** Drawing No. **W03-115**, titled "HP 3070 Alum. Window Wall System (L.M.I.)", sheets 1, 2, 2.1, 3 and 4 through 7, dated 12/19/03, with revision **N** dated 11/20/20, prepared by Al-Farooq Corporation, signed and sealed by Jalal Farooq, P.E., bearing the Miami-Dade County Product Control Revision stamp with the Notice of Acceptance number and expiration date by the Miami-Dade County Product Control Section.

#### A. DRAWINGS

- 1. Manufacturer's die drawings and sections. (Submitted under NOA No. 03-1224.03)
- 2. Drawing No. **W03-115**, titled "HP3070 Alum. Window Wall System (L.M.I.)", sheets 1, 2, 2.1, 3 and 4 through 7 of 7, dated 12/19/03, with revision **M** dated 10/03/17, prepared by Al-Farooq Corporation, signed and sealed by Javad Ahmad, P.E. (Submitted under NOA No. 17-0505.06)

#### A. DRAWINGS

1. Drawing No. W03-115, titled "HP3070 Alum. Window Wall System (L.M.I.)", sheets 1, 2, 2.1, 3 and 4 through 7 of 7, dated 12/19/03, with revision N dated 11/20/20, prepared by Al-Farooq Corporation, signed and sealed by Jalal Farooq, P.E.