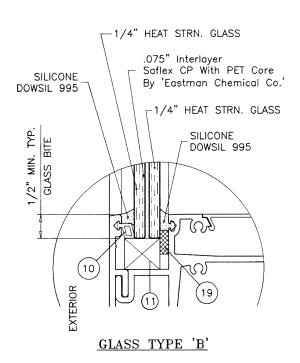

DAYLITE OPENINGS: D.L.O. HEIGHT = FRAME HEIGHT - 6"

D.L.O. WIDTH = FRAME WIDTH -6"

WINDOW WALL SYSTEM WITH GLASS TYPES 'A', 'A1' & 'B' COMPLY WITH REQUIREMENTS OF ANSI Z97.1.

**PRODUCT REVISED** as complying with the Florida **Building Code 21-031**7.08 NOA-No.

#### E. MATERIAL CERTIFICATIONS

- 1. Notice of Acceptance No. 17-0808.02 issued to Kuraray America, Inc. for their "SentryGlas® (Clear and White) Glass Interlayer" dated 12/28/17, expiring on 07/04/23.
- 2. Notice of Acceptance No. 17-0712.03 issued to Eastman Chemical Company (MA) for their "Saflex CP Saflex and Saflex HP Composite Glass Interlayers with PET Core" dated 09/07/17, expiring on 12/11/18.

#### E. MATERIAL CERTIFICATIONS

- 1. Notice of Acceptance No. 18-0725.11 issued to Kuraray America, Inc. for their "Kuraray SentryGlas<sup>®</sup> Xtra<sup>TM</sup> (SGX<sup>TM</sup>) Clear Glass Interlayer" dated 05/23/19, expiring on 05/23/24.
- 2. Notice of Acceptance No. 20-0622.03 issued to Eastman Chemical Company (MA) for their "Saflex Storm Saflex and Saflex HP Composite Glass Interlayers with PET Core" dated 08/06/20, expiring on 12/11/23.