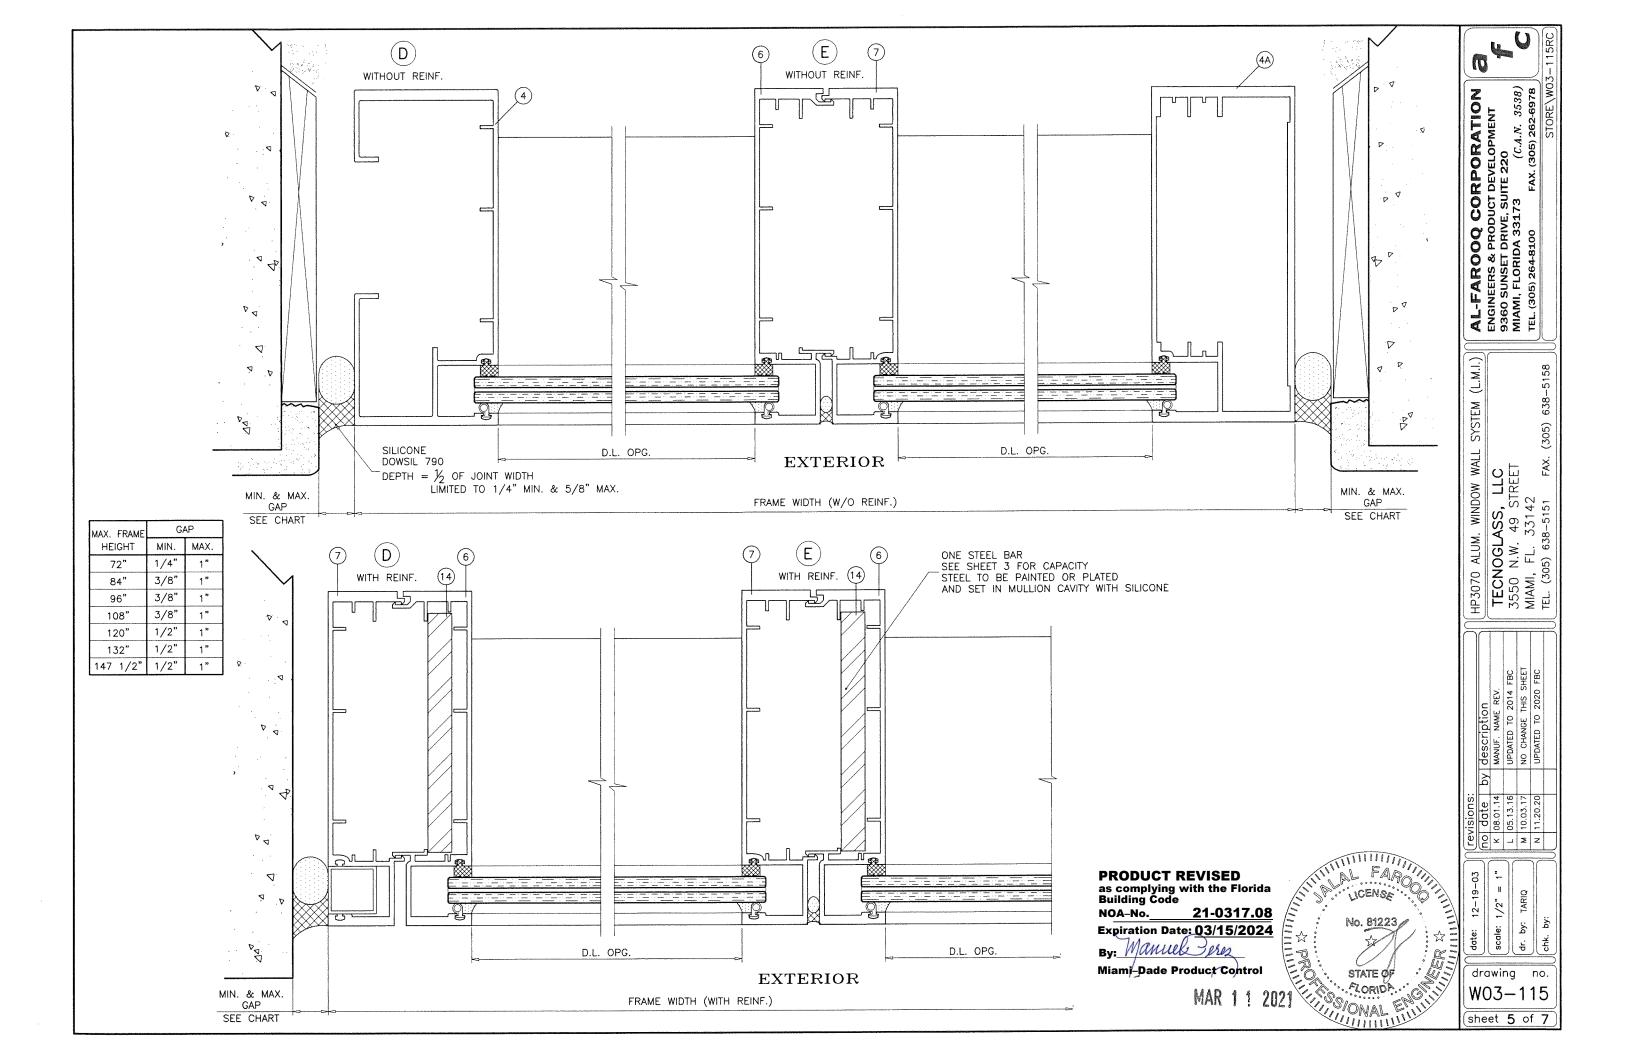

## DESCRIPTION: Series "HP-3070" Aluminum Window Wall System – L.M.I.

**APPROVAL DOCUMENT:** Drawing No. **W03-115**, titled "HP 3070 Alum. Window Wall System (L.M.I.)", sheets 1, 2, 2.1, 3 and 4 through 7, dated 12/19/03, with revision **N** dated 11/20/20, prepared by Al-Farooq Corporation, signed and sealed by Jalal Farooq, P.E., bearing the Miami-Dade County Product Control Revision stamp with the Notice of Acceptance number and expiration date by the Miami-Dade County Product Control Section.

#### A. DRAWINGS

1. Drawing No. W03-115, titled "HP3070 Alum. Window Wall System (L.M.I.)", sheets 1, 2, 2.1, 3 and 4 through 7 of 7, dated 12/19/03, with revision N dated 11/20/20, prepared by Al-Farooq Corporation, signed and sealed by Jalal Farooq, P.E.

DAYLITE OPENINGS: D.L.O. HEIGHT = FRAME HEIGHT - 6"

D.L.O. WIDTH = FRAME WIDTH -6"

WINDOW WALL SYSTEM WITH GLASS TYPES 'A', 'A1' & 'B' COMPLY WITH REQUIREMENTS OF ANSI Z97.1.

**PRODUCT REVISED** as complying with the Florida **Building Code 21-031**7.08 NOA-No.