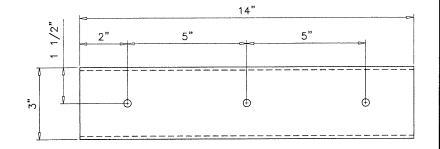

ANCHORS SHALL BE CORROSION RESISTANT, SPACED AS SHOWN ON DETAILS AND INSTALLED PER MANUF'S INSTRUCTIONS. SPECIFIED EMBEDMENT TO BASE MATERIAL SHALL BE BEYOND WALL DRESSING OR STUCCO.

ALL SHIMS TO BE HIGH IMPACT, NON-METALLIC AND NON-COMPRESSIBLE.