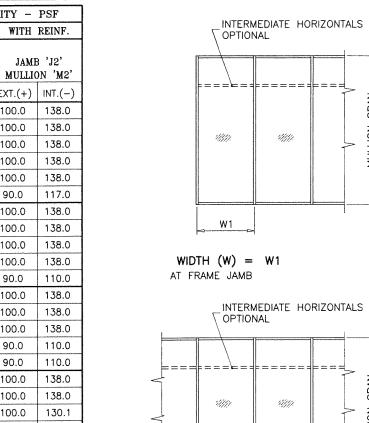

#### **INSTRUCTIONS:**

USE CHARTS AS FOLLOWS.

DETERMINE DESIGN WIND LOAD REQUIREMENT BASED ON WIND VELOCITY, BLDG. HEIGHT, WIND ZONE USING APPLICABLE ASCE 7 STANDARD.

STEP 2 SEE CHARTS ON SHEET 2 FOR DESIGN LOAD CAPACITY OF DESIRED GLASS SIZE.

CHECK MULLION AND JAMB CAPACITY FOR A GIVEN STEP 3 SPACING AND HEIGHT USING CHARTS ON SHEET 3. THE CAPACITY SHOULD EXCEED THE DESIGN LOAD.

STEP 4 THE LOWEST VALUE RESULTING FROM STEPS 2 AND 3 SHALL APPLY TO ENTIRE SYSTEM.

DAYLITE OPENINGS: D.L.O. HEIGHT = FRAME HEIGHT - 6"

D.L.O. WIDTH = FRAME WIDTH -6"

WINDOW WALL SYSTEM WITH GLASS TYPES 'A', 'A1' & 'B' COMPLY WITH REQUIREMENTS OF ANSI Z97.1.

**PRODUCT REVISED** as complying with the Florida **Building Code 21-031**7.08 NOA-No.