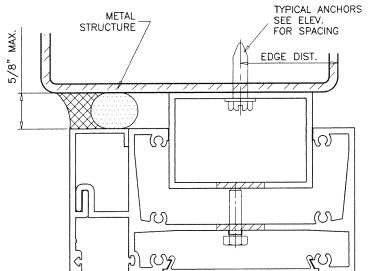

ANCHORS SHALL BE CORROSION RESISTANT, SPACED AS SHOWN ON DETAILS AND INSTALLED PER MANUF'S INSTRUCTIONS. SPECIFIED EMBEDMENT TO BASE MATERIAL SHALL BE BEYOND WALL DRESSING OR STUCCO.

ALL SHIMS TO BE HIGH IMPACT, NON-METALLIC AND NON-COMPRESSIBLE.

MATERIALS INCLUDING BUT NOT LIMITED TO STEEL/METAL SCREWS, THAT COME INTO CONTACT WITH OTHER DISSIMILAR MATERIALS SHALL MEET THE REQUIREMENTS OF THE 2020 FLORIDA BLDG. CODE & ADOPTED STANDARDS.

THIS PRODUCT APPROVAL IS GENERIC AND DOES NOT PROVIDE INFORMATION FOR A SITE SPECIFIC PROJECT, i.e. LIFE SAFETY OF THIS PRODUCT, ADEQUACY OF STRUCTURE RECEIVING THIS PRODUCT AND SEALING AROUND OPENING FOR WATER INFILTRATION RESISTANCE ETC.

CONDITIONS NOT SHOWN IN THIS DRAWING ARE TO BE ANALYZED SEPARATELY, AND TO BE REVIEWED BY BUILDING OFFICIAL.

DESIGN LOADS SHOWN ARE BASED ON 'ALLOWABLE STRESS DESIGN (ASD)'.