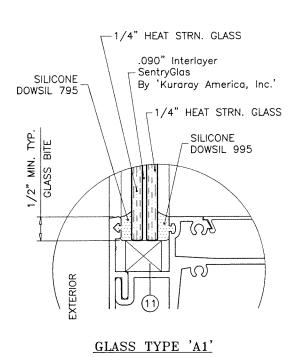

DAYLITE OPENINGS: D.L.O. HEIGHT = FRAME HEIGHT - 6"

D.L.O. WIDTH = FRAME WIDTH -6"

WINDOW WALL SYSTEM WITH GLASS TYPES 'A', 'A1' & 'B' COMPLY WITH REQUIREMENTS OF ANSI Z97.1.

**PRODUCT REVISED** as complying with the Florida **Building Code 21-031**7.08 NOA-No.

#### E. MATERIAL CERTIFICATIONS

- 1. Notice of Acceptance No. 17-0808.02 issued to Kuraray America, Inc. for their "SentryGlas® (Clear and White) Glass Interlayer" dated 12/28/17, expiring on 07/04/23.
- 2. Notice of Acceptance No. 17-0712.03 issued to Eastman Chemical Company (MA) for their "Saflex CP Saflex and Saflex HP Composite Glass Interlayers with PET Core" dated 09/07/17, expiring on 12/11/18.

#### E. MATERIAL CERTIFICATIONS

- 1. Notice of Acceptance No. 18-0725.11 issued to Kuraray America, Inc. for their "Kuraray SentryGlas<sup>®</sup> Xtra<sup>TM</sup> (SGX<sup>TM</sup>) Clear Glass Interlayer" dated 05/23/19, expiring on 05/23/24.
- 2. Notice of Acceptance No. 20-0622.03 issued to Eastman Chemical Company (MA) for their "Saflex Storm Saflex and Saflex HP Composite Glass Interlayers with PET Core" dated 08/06/20, expiring on 12/11/23.