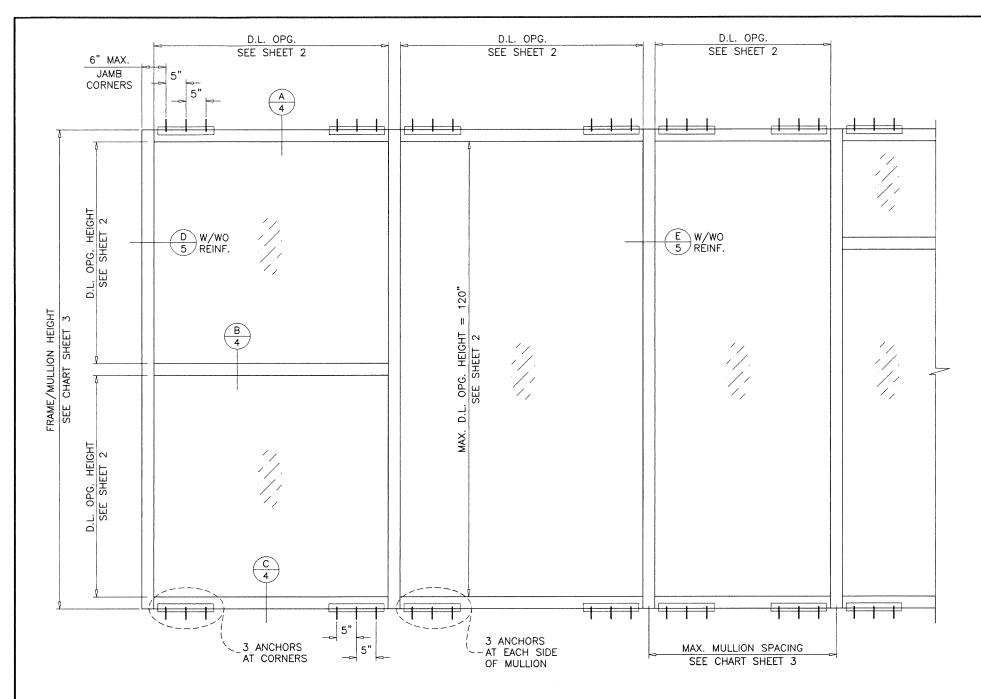

# TYPICAL ELEVATIONS

# HP3070 ALUM. WINDOW WALL SYSTEM (L.M.I.)

THIS SYSTEM IS RATED FOR LARGE & SMALL MISSILE IMPACT. SHUTTERS ARE NOT REQUIRED.

THIS PRODUCT HAS BEEN DESIGNED AND TESTED TO COMPLY WITH THE REQUIREMENTS OF THE 2020 (7TH EDITION) FLORIDA BUILDING CODE INCLUDING HIGH VELOCITY HURRICANE ZONE (HVHZ).

#### **INSTRUCTIONS:**

USE CHARTS AS FOLLOWS.

DETERMINE DESIGN WIND LOAD REQUIREMENT BASED ON WIND VELOCITY, BLDG. HEIGHT, WIND ZONE USING APPLICABLE ASCE 7 STANDARD.

STEP 2 SEE CHARTS ON SHEET 2 FOR DESIGN LOAD CAPACITY OF DESIRED GLASS SIZE.

CHECK MULLION AND JAMB CAPACITY FOR A GIVEN STEP 3 SPACING AND HEIGHT USING CHARTS ON SHEET 3. THE CAPACITY SHOULD EXCEED THE DESIGN LOAD.

STEP 4 THE LOWEST VALUE RESULTING FROM STEPS 2 AND 3 SHALL APPLY TO ENTIRE SYSTEM.

DAYLITE OPENINGS: D.L.O. HEIGHT = FRAME HEIGHT - 6"

D.L.O. WIDTH = FRAME WIDTH -6"

WINDOW WALL SYSTEM WITH GLASS TYPES 'A', 'A1' & 'B' COMPLY WITH REQUIREMENTS OF ANSI Z97.1.

**PRODUCT REVISED** as complying with the Florida **Building Code 21-031**7.08 NOA-No.