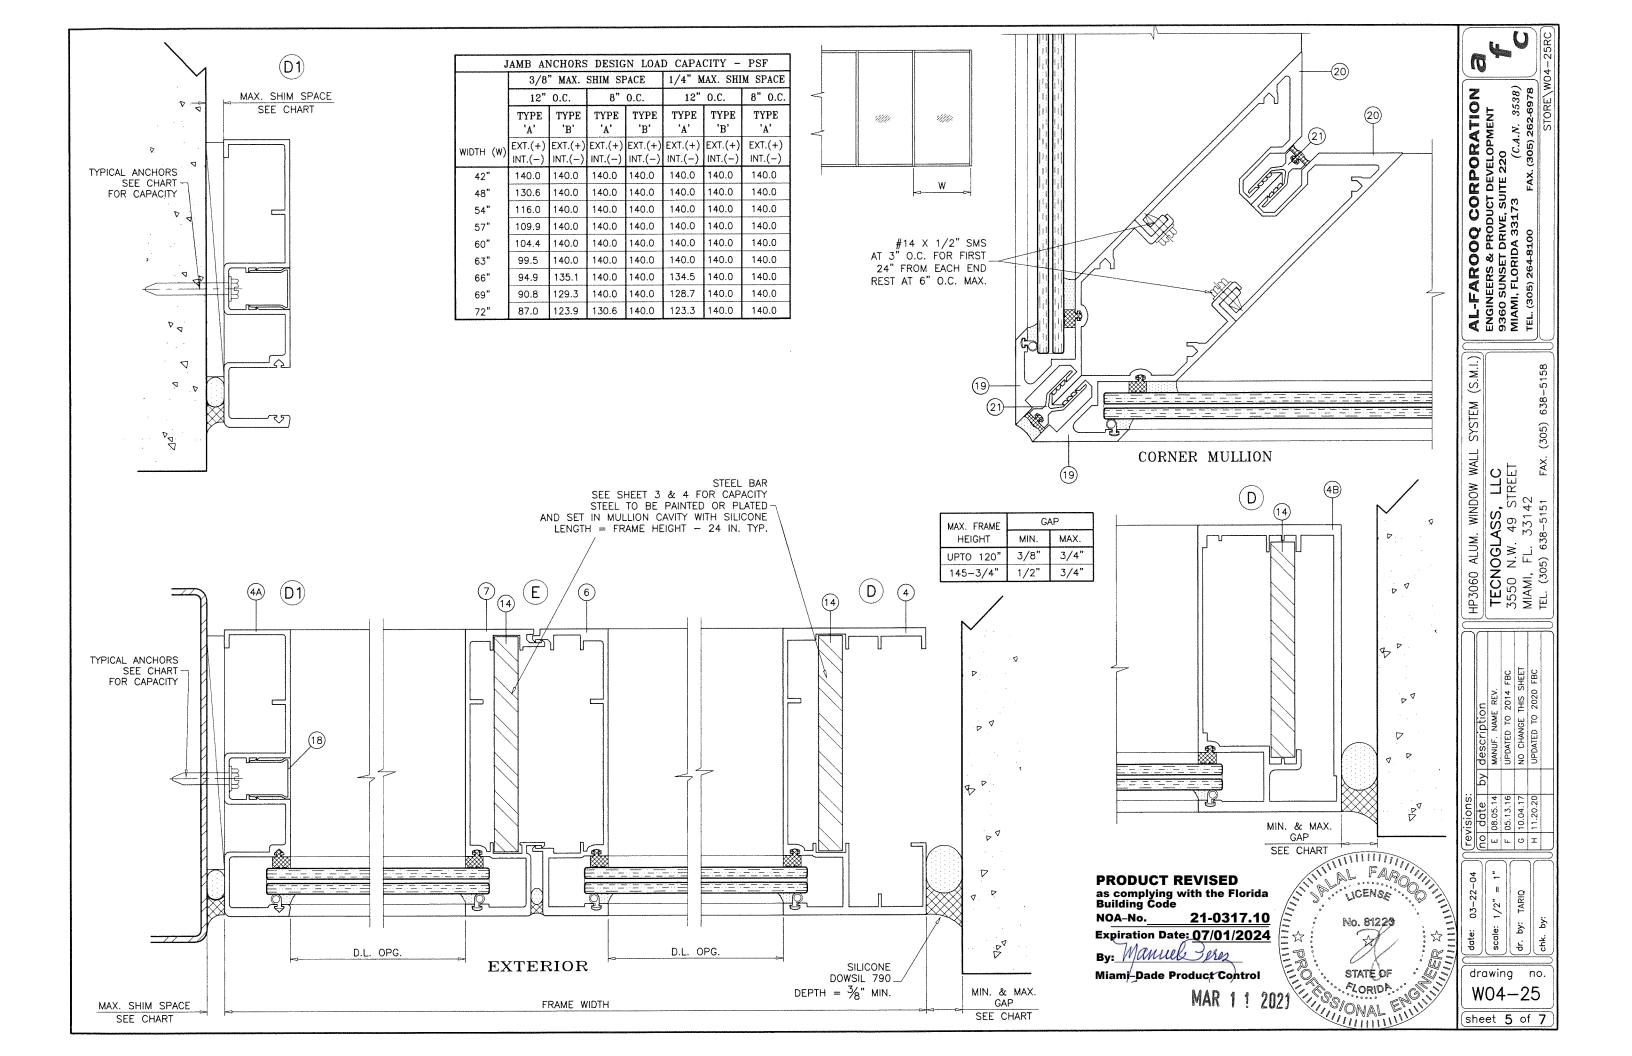

**APPROVAL DOCUMENT:** Drawing No. **W04-25**, titled "HP 3060 Alum. Window Wall System (S.M.I.)", sheets 1 through 7 of 7, dated 03/22/04, with revision **H** dated 11/20/20, prepared by Al-Farooq Corporation, signed and sealed by Jalal Farooq, P.E., bearing the Miami-Dade County Product Control Revision stamp with the Notice of Acceptance number and expiration date by the Miami-Dade County Product Control Section.

#### A. DRAWINGS

- 1. Manufacturer's die drawings and sections. (Submitted under NOA No. 04-0517.02)
- 2. Drawing No. **W04-25**, titled "HP3060 Alum. Window Wall System (S.M.I.)", sheets 1 through 7 of 7, dated 03/22/04, with revision **G** dated 10/04/17, prepared by Al-Farooq Corporation, signed and sealed by Javad Ahmad, P.E. (Submitted under NOA No. 17-0505.09)