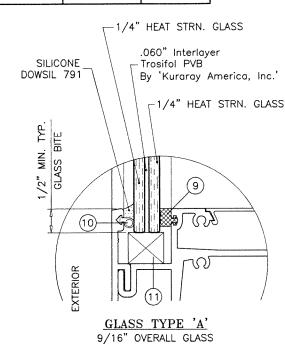

## E. MATERIAL CERTIFICATIONS

- Notice of Acceptance No. 17-0808.02 issued to Kuraray America, Inc. for their "SentryGlas® (Clear and White) Glass Interlayers" dated 12/28/17, expiring on 07/04/23.
- 2. Notice of Acceptance No. 17-1114.14 issued to Kuraray America, Inc. for their "Trosifol® Ultraclear, Clear and Color PVB Glass Interlayers" dated 01/18/18, expiring on 07/08/19.

#### E. MATERIAL CERTIFICATIONS

- 1. Notice of Acceptance No. 18-0725.11 issued to Kuraray America, Inc. for their "Kuraray SentryGlas<sup>®</sup> Xtra<sup>TM</sup> (SGX<sup>TM</sup>) Clear Glass Interlayer" dated 05/23/19, expiring on 05/23/24.
- 2. Notice of Acceptance No. 19-0305.02 issued to Kuraray America, Inc. for their "Trosifol® Ultraclear, Clear and Color PVB Glass Interlayers" dated 05/09/19, expiring on 07/08/24.