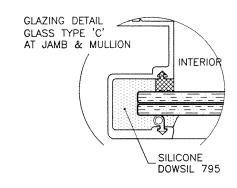

## E. MATERIAL CERTIFICATIONS

- Notice of Acceptance No. 17-0808.02 issued to Kuraray America, Inc. for their "SentryGlas® (Clear and White) Glass Interlayers" dated 12/28/17, expiring on 07/04/23.
- 2. Notice of Acceptance No. 17-1114.14 issued to Kuraray America, Inc. for their "Trosifol® Ultraclear, Clear and Color PVB Glass Interlayers" dated 01/18/18, expiring on 07/08/19.

#### E. MATERIAL CERTIFICATIONS

- 1. Notice of Acceptance No. 18-0725.11 issued to Kuraray America, Inc. for their "Kuraray SentryGlas<sup>®</sup> Xtra<sup>TM</sup> (SGX<sup>TM</sup>) Clear Glass Interlayer" dated 05/23/19, expiring on 05/23/24.
- 2. Notice of Acceptance No. 19-0305.02 issued to Kuraray America, Inc. for their "Trosifol® Ultraclear, Clear and Color PVB Glass Interlayers" dated 05/09/19, expiring on 07/08/24.