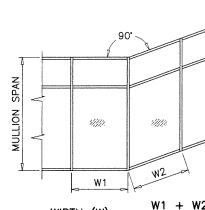

**APPROVAL DOCUMENT:** Drawing No. **W04-25**, titled "HP 3060 Alum. Window Wall System (S.M.I.)", sheets 1 through 7 of 7, dated 03/22/04, with revision **H** dated 11/20/20, prepared by Al-Farooq Corporation, signed and sealed by Jalal Farooq, P.E., bearing the Miami-Dade County Product Control Revision stamp with the Notice of Acceptance number and expiration date by the Miami-Dade County Product Control Section.