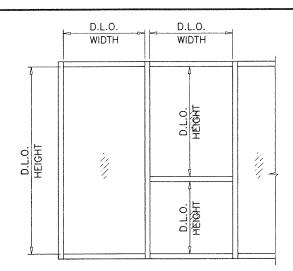

**APPROVAL DOCUMENT:** Drawing No. **W04-25**, titled "HP 3060 Alum. Window Wall System (S.M.I.)", sheets 1 through 7 of 7, dated 03/22/04, with revision **H** dated 11/20/20, prepared by Al-Farooq Corporation, signed and sealed by Jalal Farooq, P.E., bearing the Miami-Dade County Product Control Revision stamp with the Notice of Acceptance number and expiration date by the Miami-Dade County Product Control Section.