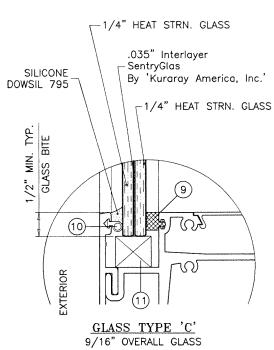

## E. MATERIAL CERTIFICATIONS

- Notice of Acceptance No. 17-0808.02 issued to Kuraray America, Inc. for their "SentryGlas® (Clear and White) Glass Interlayers" dated 12/28/17, expiring on 07/04/23.
- 2. Notice of Acceptance No. 17-1114.14 issued to Kuraray America, Inc. for their "Trosifol® Ultraclear, Clear and Color PVB Glass Interlayers" dated 01/18/18, expiring on 07/08/19.

#### E. MATERIAL CERTIFICATIONS

- 1. Notice of Acceptance No. 18-0725.11 issued to Kuraray America, Inc. for their "Kuraray SentryGlas<sup>®</sup> Xtra<sup>TM</sup> (SGX<sup>TM</sup>) Clear Glass Interlayer" dated 05/23/19, expiring on 05/23/24.
- 2. Notice of Acceptance No. 19-0305.02 issued to Kuraray America, Inc. for their "Trosifol® Ultraclear, Clear and Color PVB Glass Interlayers" dated 05/09/19, expiring on 07/08/24.