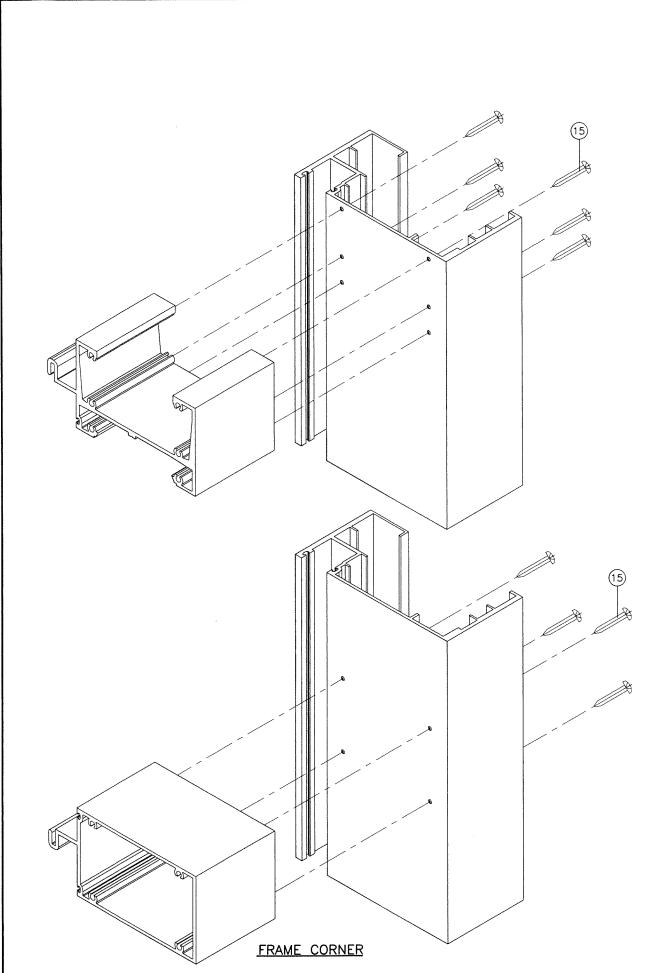

**APPROVAL DOCUMENT:** Drawing No. **W04-25**, titled "HP 3060 Alum. Window Wall System (S.M.I.)", sheets 1 through 7 of 7, dated 03/22/04, with revision **H** dated 11/20/20, prepared by Al-Farooq Corporation, signed and sealed by Jalal Farooq, P.E., bearing the Miami-Dade County Product Control Revision stamp with the Notice of Acceptance number and expiration date by the Miami-Dade County Product Control Section.

#### A. DRAWINGS

- 1. Manufacturer's die drawings and sections. (Submitted under NOA No. 04-0517.02)
- 2. Drawing No. **W04-25**, titled "HP3060 Alum. Window Wall System (S.M.I.)", sheets 1 through 7 of 7, dated 03/22/04, with revision **G** dated 10/04/17, prepared by Al-Farooq Corporation, signed and sealed by Javad Ahmad, P.E. (Submitted under NOA No. 17-0505.09)