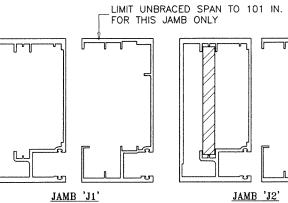

| 110.0     | 110.0   | -        | _       |
|   | 36"                                      | 145-3/4"                                             | _       |         | 90.0    | 90.0                | -                                       | _       | 110.0     | 110.0   | -        | _       |
|   | 42"                                      | 145-5/4                                              | _       |         | 90.0    | 90.0                | -                                       | -       | 107.2     | 107.2   |          | _       |
|   | 48"                                      |                                                      | _       | -       | 90.0    | 90.0                | -                                       | _       | 93.8      | 93.8    | <u> </u> |         |



Ix IN^4 Sx IN^3 121.121 3.776



 Ix
 IN^4
 Sx
 IN^3

 12.121
 3.776

 3.7969
 1.6875

Ix IN^4 Sx IN^3 27.654 6.8265



| JAMB<br>MULLION | <del></del> |
|-----------------|-------------|
| Ix IN^4         | Sx IN^3     |
| 14.081          | 4.4616      |
|                 |             |



INTERMEDIATE HORIZONTALS (OPTIONAL)

111111

w3

11/1/11

W2

WIDTH (W) = W1 AT FRAME JAMB

WIDTH (W) =AT FRAME MULLION

W1

MULLION

(S.M.I.)

638-5158

|              | 9           | 0.                  |
|--------------|-------------|---------------------|
| MULLION SPAN |             |                     |
| MULL         | W1          | W2                  |
| ТА           | WIDTH (W) = | $\frac{W1 + W2}{2}$ |

AT CORNER MULLION

| MILLION 'MO' |                     |
|--------------|-----------