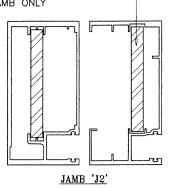

**APPROVAL DOCUMENT:** Drawing No. **W04-25**, titled "HP 3060 Alum. Window Wall System (S.M.I.)", sheets 1 through 7 of 7, dated 03/22/04, with revision **H** dated 11/20/20, prepared by Al-Farooq Corporation, signed and sealed by Jalal Farooq, P.E., bearing the Miami-Dade County Product Control Revision stamp with the Notice of Acceptance number and expiration date by the Miami-Dade County Product Control Section.