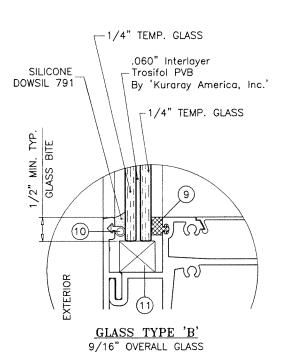

## E. MATERIAL CERTIFICATIONS

- Notice of Acceptance No. 17-0808.02 issued to Kuraray America, Inc. for their "SentryGlas® (Clear and White) Glass Interlayers" dated 12/28/17, expiring on 07/04/23.
- 2. Notice of Acceptance No. 17-1114.14 issued to Kuraray America, Inc. for their "Trosifol® Ultraclear, Clear and Color PVB Glass Interlayers" dated 01/18/18, expiring on 07/08/19.

#### E. MATERIAL CERTIFICATIONS

- 1. Notice of Acceptance No. 18-0725.11 issued to Kuraray America, Inc. for their "Kuraray SentryGlas<sup>®</sup> Xtra<sup>TM</sup> (SGX<sup>TM</sup>) Clear Glass Interlayer" dated 05/23/19, expiring on 05/23/24.
- 2. Notice of Acceptance No. 19-0305.02 issued to Kuraray America, Inc. for their "Trosifol® Ultraclear, Clear and Color PVB Glass Interlayers" dated 05/09/19, expiring on 07/08/24.