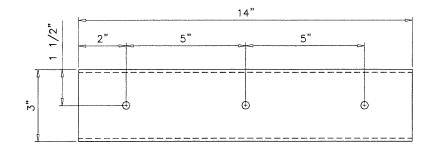

| HP3060 ALUM. WINDOW WALL SYSTEM | ALUM.             | WIN   | <b>M</b> 0( | WALL | SYST            | EM   |
|     | <br>TECNOGLASS, LLC             | <b>₽</b> 00       | SS,   |             | ပ    |                 |      |
|     | 3550 N.W. 49 STREET             | W.Z               | 49 S  | TRE         | П    |                 |      |
| SII | <br>MIAMI, FL. 33142            | ij                | 33142 | 2           |      |                 |      |
|     | <br>TEL. (305) 638-5151         | 5) 638            | -5151 |             | FAX. | FAX. (305) 638- | 638- |

03-22-04

scale: 1/2"

drawing no. W04 - 25

sheet 3 of 7

AL-FAROOQ CORPORATION
ENGINEERS & PRODUCT DEVELOPMENT
9360 SUNSET DRIVE, SUITE 220
MIAMI, FLORIDA 33173 (C.A.N. 3538)
TEL. (305) 264-8100 FAX. (305) 262-6978





## ANCHOR TUBE HOLES PATTERN

METAL STRUCTURES NOT BY 'TECNOGLASS' MUST SUPPORT LOADS IMPOSED BY GLAZING SYSTEM AND TRANSFER THEM TO THE BUILDING STRUCTURE.

TYPICAL ANCHORS: SEE ELEV. FOR SPACING

TYPE 'A'- 5/16" DIA. ULTRACON BY 'DEWALT' (Fu=177 KSI, Fy=155 KSI) DIRECTLY INTO CONCRETE

1-3/4" MIN. EMBED INTO CONCRETE (HEAD/SILL)

TYPE 'B'- 5/16" DIA. TEKS OR SELF DRILLING SCREWS (GRADE 5 CRS)

INTO METAL STRUCTURES (HEAD/SILL) (3) THREADS MIN. PENETRATION BEYOND SUBSTRATE ALUMINUM: 1/8" THK. MIN. (6063-T5 MIN.) STEEL: 1/8" THK. MIN. (Fy = 36 KSI MIN.) (STEEL IN CONTACT WITH ALUMINUM TO BE PLATED OR PAINTED)

## TYPICAL EDGE DISTANCE

INTO CONCRETE = 3-1/8" MIN. INTO METAL STRUCTURE = 3/4" MIN.

CONCRETE AT HEAD OR SILL f'c = 4000 PSI MIN.

## SEALANTS:

ALL FRAME CORNERS AND MULLION SE