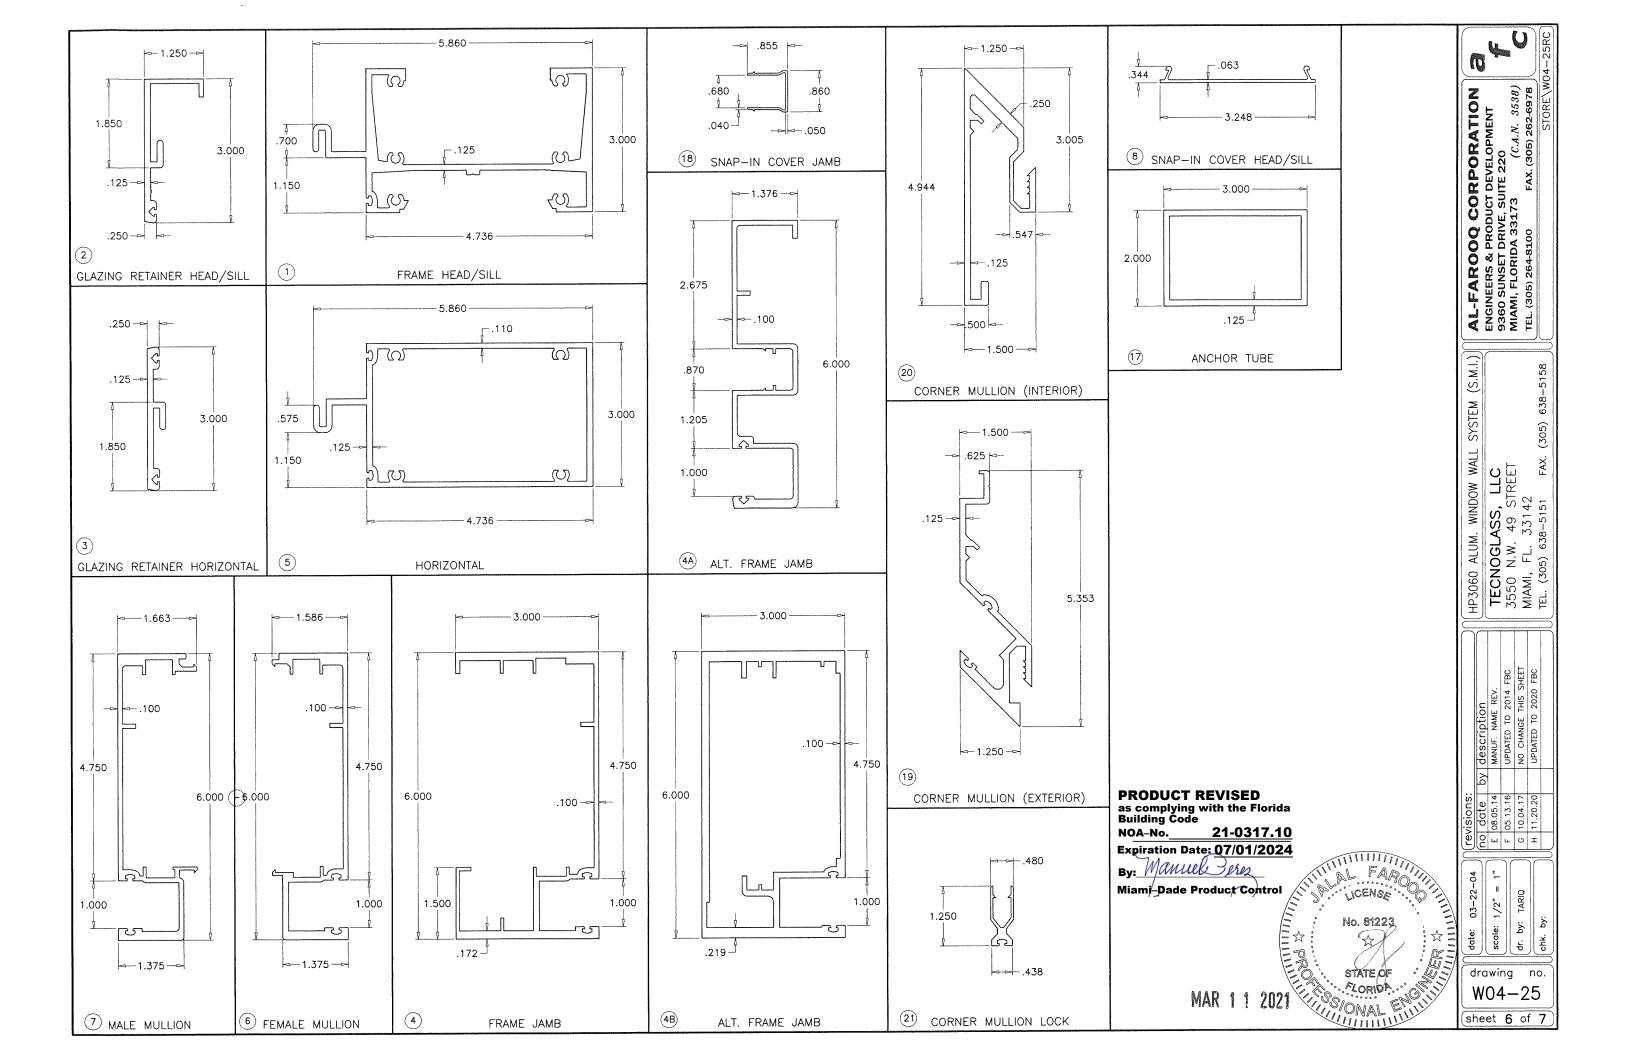

**APPROVAL DOCUMENT:** Drawing No. **W04-25**, titled "HP 3060 Alum. Window Wall System (S.M.I.)", sheets 1 through 7 of 7, dated 03/22/04, with revision **H** dated 11/20/20, prepared by Al-Farooq Corporation, signed and sealed by Jalal Farooq, P.E., bearing the Miami-Dade County Product Control Revision stamp with the Notice of Acceptance number and expiration date by the Miami-Dade County Product Control Section.

#### A. DRAWINGS

- 1. Manufacturer's die drawings and sections. (Submitted under NOA No. 04-0517.02)
- 2. Drawing No. **W04-25**, titled "HP3060 Alum. Window Wall System (S.M.I.)", sheets 1 through 7 of 7, dated 03/22/04, with revision **G** dated 10/04/17, prepared by Al-Farooq Corporation, signed and sealed by Javad Ahmad, P.E. (Submitted under NOA No. 17-0505.09)