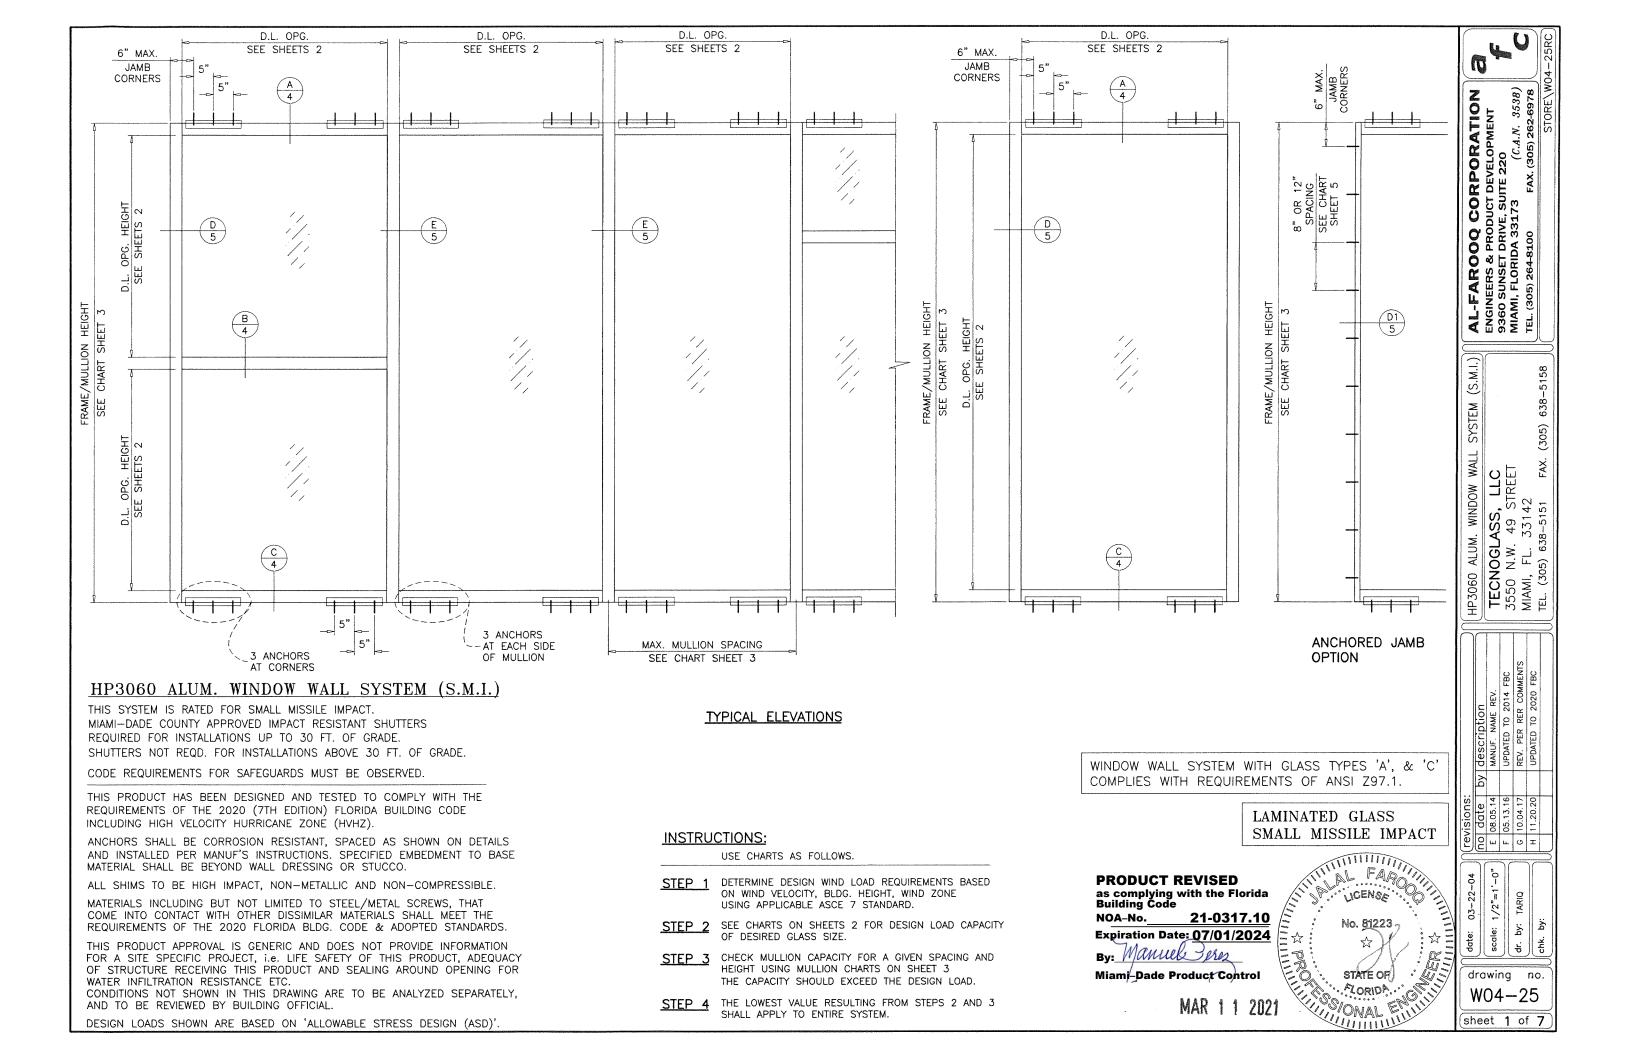

This product is approved as described herein and has been designed to comply with the Florida Building Code, including the High Velocity Hurricane Zone.

**DESCRIPTION:** Series "HP-3060" Aluminum Window Wall System – S.M.I.

**APPROVAL DOCUMENT:** Drawing No. **W04-25**, titled "HP 3060 Alum. Window Wall System (S.M.I.)", sheets 1 through 7 of 7, dated 03/22/04, with revision **H** dated 11/20/20, prepared by Al-Farooq Corporation, signed and sealed by Jalal Farooq, P.E., bearing the Miami-Dade County Product Control Revision stamp with the Notice of Acceptance number and expiration date by the Miami-Dade County Product Control Section.

## MISSILE IMPACT RATING: Small Missile Impact Resistant.

**LABELING:** Each unit shall bear a permanent label with the manufacturer's name or logo, **Barranquilla**, **Colombia S.A.**, series and following statement: "Miami–Dade County Product Control Approved" unless otherwise noted herein.