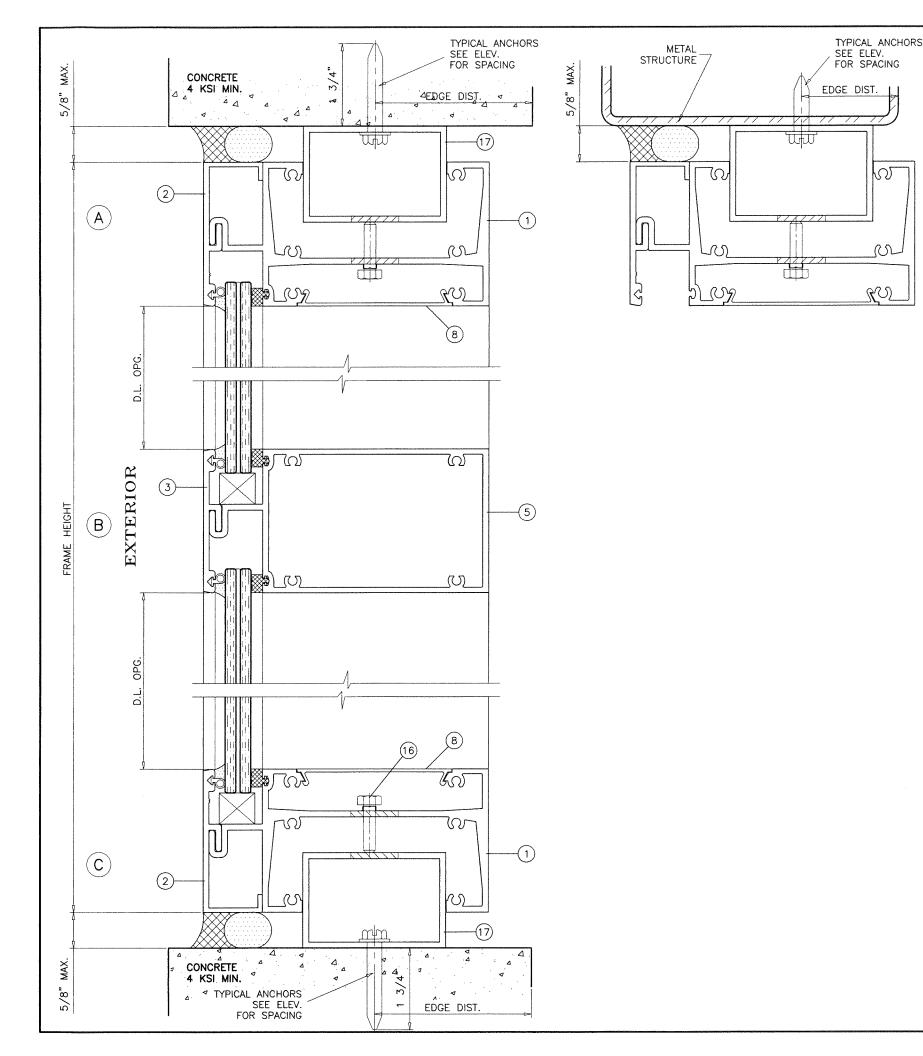

**APPROVAL DOCUMENT:** Drawing No. **W04-25**, titled "HP 3060 Alum. Window Wall System (S.M.I.)", sheets 1 through 7 of 7, dated 03/22/04, with revision **H** dated 11/20/20, prepared by Al-Farooq Corporation, signed and sealed by Jalal Farooq, P.E., bearing the Miami-Dade County Product Control Revision stamp with the Notice of Acceptance number and expiration date by the Miami-Dade County Product Control Section.