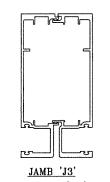

**APPROVAL DOCUMENT:** Drawing No. **W04-25**, titled "HP 3060 Alum. Window Wall System (S.M.I.)", sheets 1 through 7 of 7, dated 03/22/04, with revision **H** dated 11/20/20, prepared by Al-Farooq Corporation, signed and sealed by Jalal Farooq, P.E., bearing the Miami-Dade County Product Control Revision stamp with the Notice of Acceptance number and expiration date by the Miami-Dade County Product Control Section.