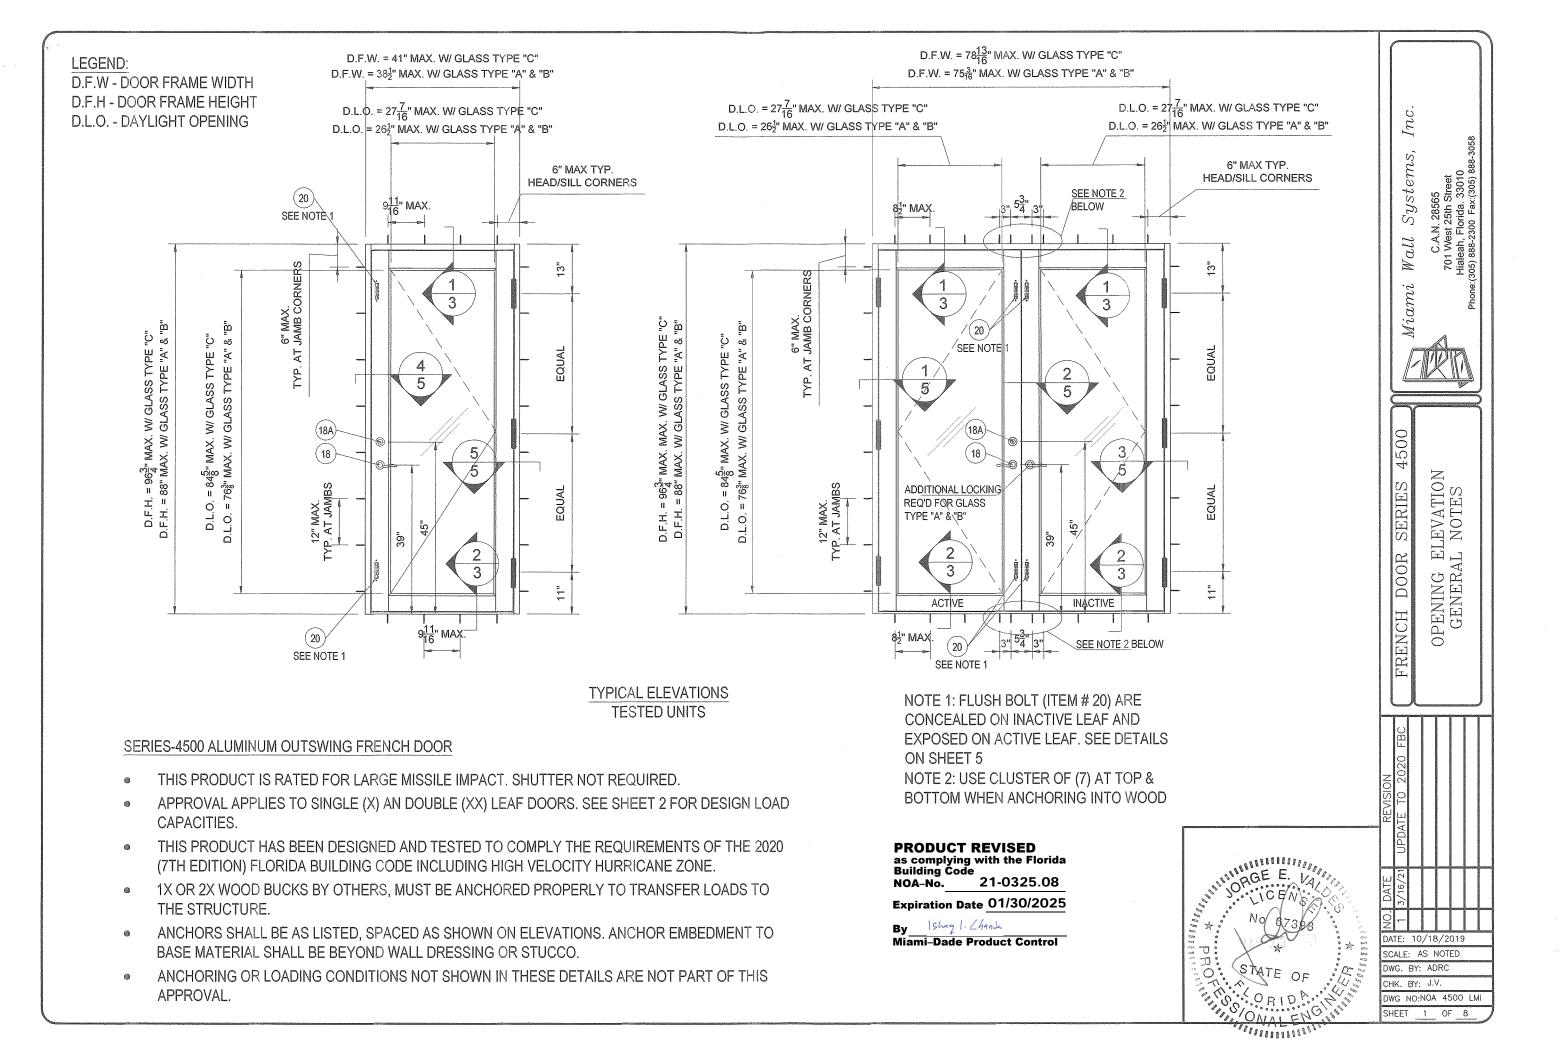

## **DESCRIPTION: Series "4500" Aluminum French Doors -LMI**

APPROVAL DOCUMENT: Drawing No. 4500 LMI Rev 1, titled "French Door Series 4500", sheets 1 through 8 of 8, dated 10-18-2019 and last revised on MAR 23, 2021, prepared by manufacturer, signed and sealed by Jorge E. Valdes, P. E., bearing the Miami-Dade County Product Control Revision stamp with the Notice of Acceptance number and expiration date by the Miami-Dade County Product Control Section.

# MISSILE IMPACT RATING: Large and Small Missile Impact **Limitations:**

- 1. See Design Pressure (**DP**) Vs Frame width & Height sizes and glass types and DLO, in sheets 1 & 2.
- 2. See Head & Sill anchor Clusters at astragal end for wood substrates in sheet 1. See Steel substrate note in sheet 4.
- 3. Grouted CMU or block is required at jambs.
- 4. See additional locking (item #18) required at inactive leaf, beside the Flush bolts (top/bottom).

| DESIGN LOAD CAPACITY - PSF - (X) DOORS |                 |             |         |         |         |  |  |
|----------------------------------------|-----------------|-------------|---------|---------|---------|--|--|
| FRAME<br>WIDTH                         | FRAME<br>HEIGHT | GLASS TYPES |         |         |         |  |  |
|                                        |                 | 'A' & 'B'   |         | 'C'     |         |  |  |
|                                        |                 | EXT (+)     | INT (-) | EXT (+) | INT (-) |  |  |
| $38\frac{7}{8}$ "                      | 88"             | +75.0       | -75.0   | +75.0   | -114.0  |  |  |
| 41"                                    | 96 <u>3</u> "   |             | -       | +75.0   | -114.0  |  |  |

DOOR PANEL WIDTH = D.F.W -  $2\frac{1}{2}$ " DOOR PANEL HEIGHT = D.F.H - 2<sup>1</sup>/<sub>2</sub>"

DOUBLE DOORS DOOR PANEL WIDTH = D.F.W - 1.8"

DOOR PANEL HEIGHT = D.F.H - 21/2"

PRODUCT REVISED
as complying with the Florida
Building Code
NOA-No. 21-0325.08