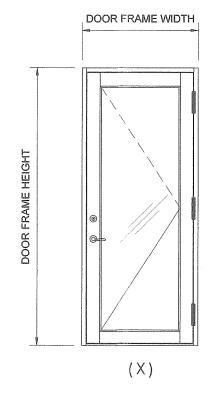

## **DESCRIPTION: Series "4500" Aluminum French Doors -LMI**

APPROVAL DOCUMENT: Drawing No. 4500 LMI Rev 1, titled "French Door Series 4500", sheets 1 through 8 of 8, dated 10-18-2019 and last revised on MAR 23, 2021, prepared by manufacturer, signed and sealed by Jorge E. Valdes, P. E., bearing the Miami-Dade County Product Control Revision stamp with the Notice of Acceptance number and expiration date by the Miami-Dade County Product Control Section.

# MISSILE IMPACT RATING: Large and Small Missile Impact **Limitations:**

- 1. See Design Pressure (**DP**) Vs Frame width & Height sizes and glass types and DLO, in sheets 1 & 2.
- 2. See Head & Sill anchor Clusters at astragal end for wood substrates in sheet 1. See Steel substrate note in sheet 4.
- 3. Grouted CMU or block is required at jambs.
- 4. See additional locking (item #18) required at inactive leaf, beside the Flush bolts (top/bottom).

| DE             | DESIGN LOAD CAPACITY - PSF - (XX) DOORS |             |         |         |         |  |  |
|----------------|-----------------------------------------|-------------|---------|---------|---------|--|--|
|                |                                         | GLASS TYPES |         |         |         |  |  |
| FRAME          | i i                                     | 'A' & 'B'   |         | 'C'     |         |  |  |
|                |                                         | EXT (+)     | INT (-) | EXT (+) | INT (-) |  |  |
| 75 <u>3</u> "  | 88"                                     | +75.0       | -75.0   | +75.0   | -114.0  |  |  |
| 78 <u>13</u> " | 96 <u>3</u> "                           | -           | -       | +75.0   | -114.0  |  |  |

DOOR PANEL WIDTH = D.F.W -  $2\frac{1}{2}$ " DOOR PANEL HEIGHT = D.F.H - 2<sup>1</sup>/<sub>2</sub>"

DOUBLE DOORS DOOR PANEL WIDTH = D.F.W - 1.8"

DOOR PANEL HEIGHT = D.F.H - 21/2"

PRODUCT REVISED
as complying with the Florida
Building Code
NOA-No. 21-0325.08