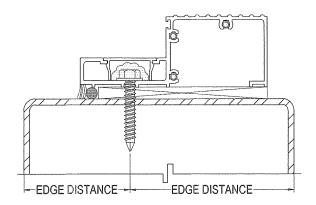

DIRECTLY INTO CONCRETE OR BLOCKS

- 13/4" MIN. EMBED INTO CONCRETE (HEAD / SILL)
- 13/4" MIN. EMBED INTO CONCRETE OR BLOCKS (JAMBS)

1/4" DIA. DRIL-FLEX SELF DRILLING SCREWS BY "ELCO" (GRADE 5 CRS)

INTO MIAMI-DADE COUNTY APPROVED MULLIONS OR INTO METAL STRUCTURES (HEAD / SILL / JAMBS) (3) THREADS MIN. TO EXTEND BEYOND METAL THICKNESS ALUMINUM:  $\frac{1}{8}$ " THICK. MIN. (6063-T5 MIN.)

STEEL:  $\frac{1}{8}$ " THICK. MIN. (Fy = 36 KSI MIN.)

(STEEL IN CONTACT WITH ALUMINUM TO BE PLATED OR PAINTED)

# ANCHOR EDGE DISTANCE

INTO CONCRETE AT HEAD OR INTO CONCRETE / BLOCKS AT JAMBS =  $2\frac{1}{2}$ " MIN.

INTO CONCRETE AT SILL =  $2\frac{1}{2}$ " MIN.

INTO WOOD STRUCTURE = 1" MIN.

INTO METAL STRUCTURE =  $\frac{3}{4}$ " MIN.