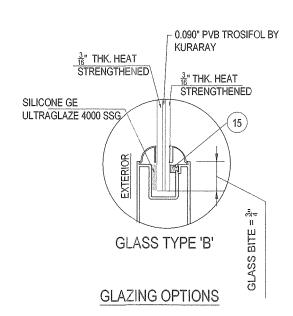

| DESIGN LOAD CAPACITY - PSF - (X) DOORS |                 |             |         |         |         |  |  |
|----------------------------------------|-----------------|-------------|---------|---------|---------|--|--|
| FRAME<br>WIDTH                         | FRAME<br>HEIGHT | GLASS TYPES |         |         |         |  |  |
|                                        |                 | 'A' & 'B'   |         | 'C'     |         |  |  |
|                                        |                 | EXT (+)     | INT (-) | EXT (+) | INT (-) |  |  |
| $38\frac{7}{8}$ "                      | 88"             | +75.0       | -75.0   | +75.0   | -114.0  |  |  |
| 41"                                    | 96 <u>3</u> "   |             | -       | +75.0   | -114.0  |  |  |

| DE             | DESIGN LOAD CAPACITY - PSF - (XX) DOORS |             |         |         |         |  |  |
|----------------|-----------------------------------------|-------------|---------|---------|---------|--|--|
|                |                                         | GLASS TYPES |         |         |         |  |  |
| FRAME          | i i                                     | 'A' & 'B'   |         | 'C'     |         |  |  |
|                |                                         | EXT (+)     | INT (-) | EXT (+) | INT (-) |  |  |
| 75 <u>3</u> "  | 88"                                     | +75.0       | -75.0   | +75.0   | -114.0  |  |  |
| 78 <u>13</u> " | 96 <u>3</u> "                           | -           | -       | +75.0   | -114.0  |  |  |