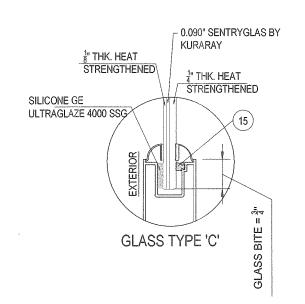

| DESIGN LOAD CAPACITY - PSF - (X) DOORS |                 |             |         |         |         |  |  |
|----------------------------------------|-----------------|-------------|---------|---------|---------|--|--|
| FRAME<br>WIDTH                         | FRAME<br>HEIGHT | GLASS TYPES |         |         |         |  |  |
|                                        |                 | 'A' & 'B'   |         | 'C'     |         |  |  |
|                                        |                 | EXT (+)     | INT (-) | EXT (+) | INT (-) |  |  |
| $38\frac{7}{8}$ "                      | 88"             | +75.0       | -75.0   | +75.0   | -114.0  |  |  |
| 41"                                    | 96 <u>3</u> "   |             | -       | +75.0   | -114.0  |  |  |

| DE             | DESIGN LOAD CAPACITY - PSF - (XX) DOORS |             |         |         |         |  |  |
|----------------|-----------------------------------------|-------------|---------|---------|---------|--|--|
|                |                                         | GLASS TYPES |         |         |         |  |  |
| FRAME          | i i                                     | 'A' & 'B'   |         | 'C'     |         |  |  |
|                |                                         | EXT (+)     | INT (-) | EXT (+) | INT (-) |  |  |
| 75 <u>3</u> "  | 88"                                     | +75.0       | -75.0   | +75.0   | -114.0  |  |  |
| 78 <u>13</u> " | 96 <u>3</u> "                           | -           | -       | +75.0   | -114.0  |  |  |