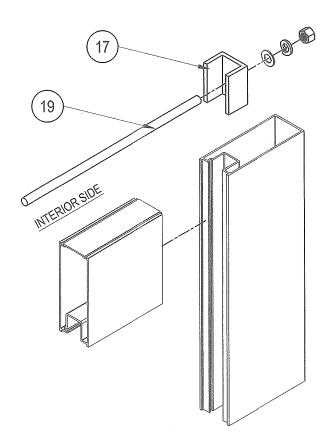

## **DESCRIPTION: Series "4500" Aluminum French Doors -LMI**

APPROVAL DOCUMENT: Drawing No. 4500 LMI Rev 1, titled "French Door Series 4500", sheets 1 through 8 of 8, dated 10-18-2019 and last revised on MAR 23, 2021, prepared by manufacturer, signed and sealed by Jorge E. Valdes, P. E., bearing the Miami-Dade County Product Control Revision stamp with the Notice of Acceptance number and expiration date by the Miami-Dade County Product Control Section.

# MISSILE IMPACT RATING: Large and Small Missile Impact **Limitations:**

- 1. See Design Pressure (**DP**) Vs Frame width & Height sizes and glass types and DLO, in sheets 1 & 2.
- 2. See Head & Sill anchor Clusters at astragal end for wood substrates in sheet 1. See Steel substrate note in sheet 4.
- 3. Grouted CMU or block is required at jambs.
- 4. See additional locking (item #18) required at inactive leaf, beside the Flush bolts (top/bottom).