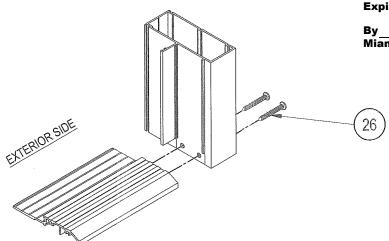

## **DESCRIPTION: Series "4500" Aluminum French Doors -LMI**

APPROVAL DOCUMENT: Drawing No. 4500 LMI Rev 1, titled "French Door Series 4500", sheets 1 through 8 of 8, dated 10-18-2019 and last revised on MAR 23, 2021, prepared by manufacturer, signed and sealed by Jorge E. Valdes, P. E., bearing the Miami-Dade County Product Control Revision stamp with the Notice of Acceptance number and expiration date by the Miami-Dade County Product Control Section.

# MISSILE IMPACT RATING: Large and Small Missile Impact **Limitations:**

- 1. See Design Pressure (**DP**) Vs Frame width & Height sizes and glass types and DLO, in sheets 1 & 2.
- 2. See Head & Sill anchor Clusters at astragal end for wood substrates in sheet 1. See Steel substrate note in sheet 4.
- 3. Grouted CMU or block is required at jambs.
- 4. See additional locking (item #18) required at inactive leaf, beside the Flush bolts (top/bottom).