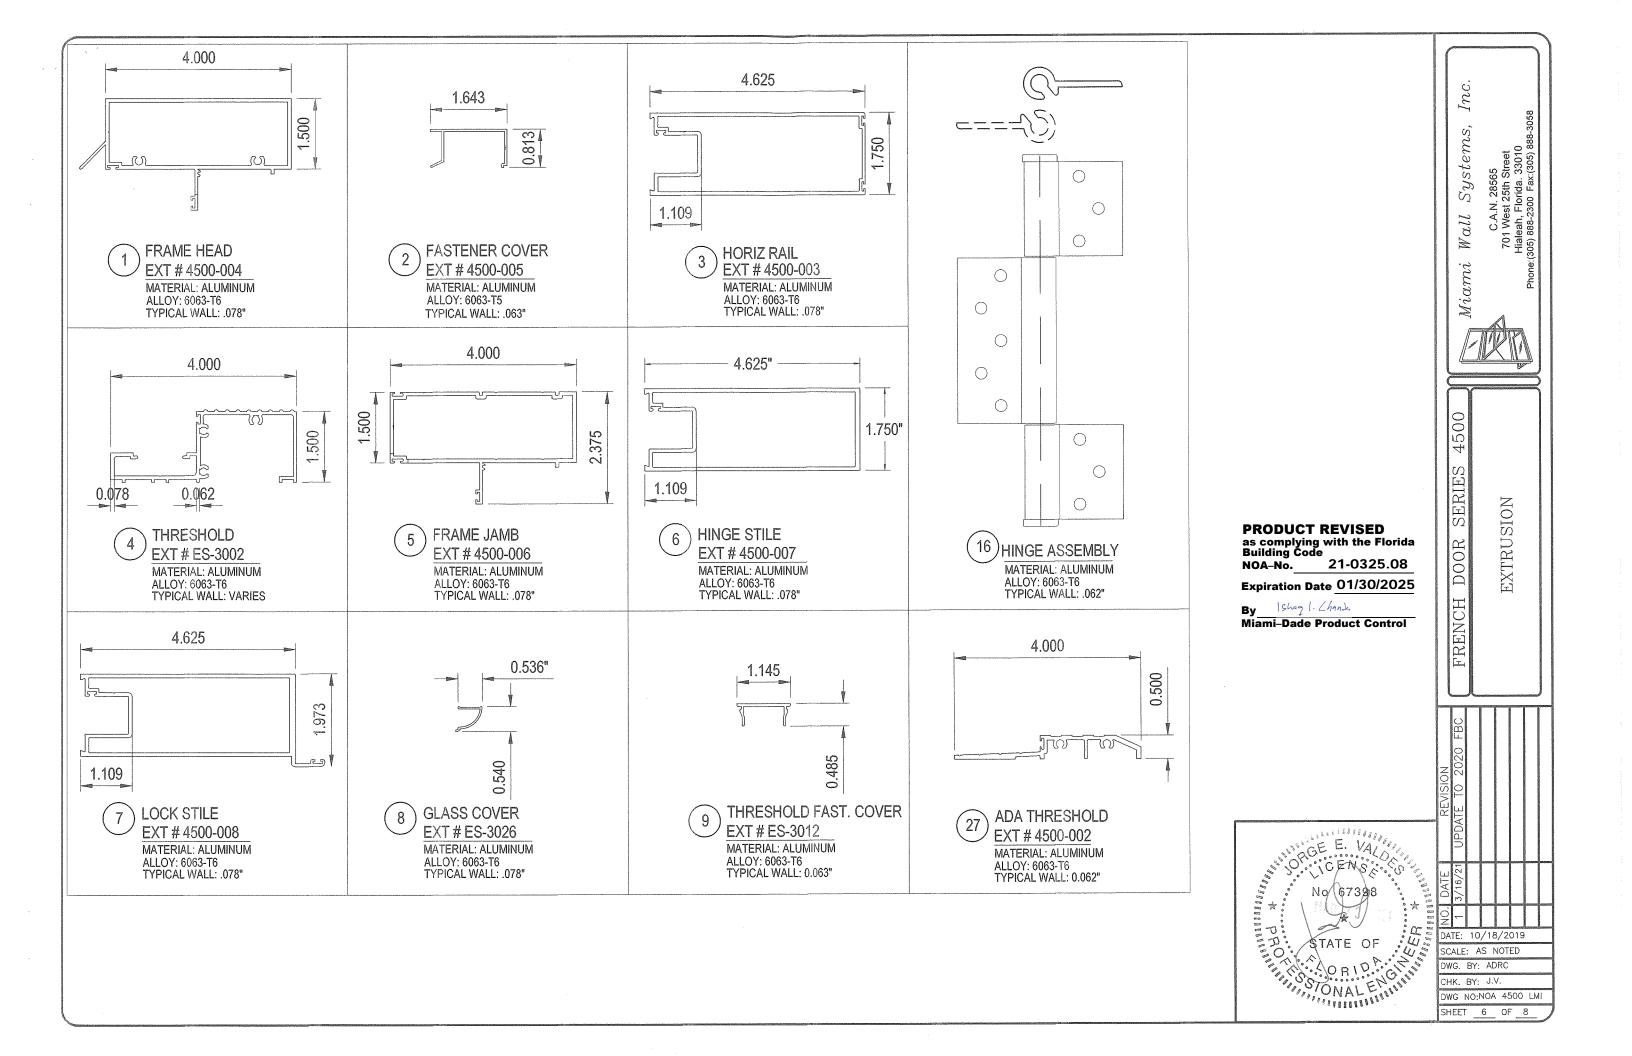

## **DESCRIPTION: Series "4500" Aluminum French Doors -LMI**

APPROVAL DOCUMENT: Drawing No. 4500 LMI Rev 1, titled "French Door Series 4500", sheets 1 through 8 of 8, dated 10-18-2019 and last revised on MAR 23, 2021, prepared by manufacturer, signed and sealed by Jorge E. Valdes, P. E., bearing the Miami-Dade County Product Control Revision stamp with the Notice of Acceptance number and expiration date by the Miami-Dade County Product Control Section.

#### A. DRAWINGS

- 1. Manufacturer's die drawings and sections.
- 2. Drawing No. **4500 LMI**, titled "French Door Series 4500", sheets 1 through 8 of 8, dated 10-18-2019 and last revised on 01/16/2020, prepared by manufacturer, signed and sealed by Jorge E. Valdes, P. E.

#### A. DRAWINGS

1. Drawing No. **4500 LMI Rev 1**, titled "French Door Series 4500", sheets 1 through 8 of 8, dated 10-18-2019 and last revised on MAR 23, 2021, prepared by manufacturer, signed and sealed by Jorge E. Valdes, P. E.