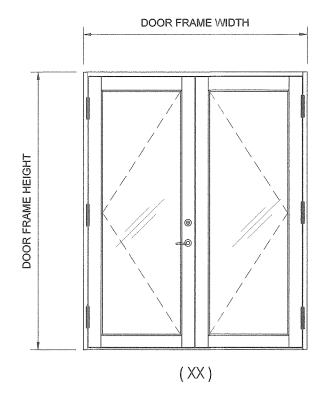

## C. CALCULATIONS

- 1. Anchor verification calculations and structural analysis dated NOV 08, 2019 and revised on 01/16/2020 prepared, signed and sealed by Jorge E. Valdes, P.E.
- 2. Glazing complies w/ ASTME-1300-04 &-09.

## E. MATERIAL CERTIFICATIONS

- 1. Notice of Acceptance No. **17-0808.02** issued to Kuraray America, Inc. (former E.I. DuPont DE Nemours & Co., Inc.) for the "Sentry Glass ® Interlayer", expiring on 07/04/23.
- 2. Notice of Acceptance No. 17-0712.05 issued to Eastman Chemical Company (MA) former Solutia Inc. for their "Saflex Clear or colored interlayer", expiring on 05/21/21.

#### E. MATERIAL CERTIFICATIONS

- 1. Notice of Acceptance No. **17-0808.02** issued to Kuraray America, Inc. (former E.I. DuPont DE Nemours & Co., Inc.) for the "Sentry Glass ® Interlayer", expiring on 07/04/23.
- Notice of Acceptance No. 21-0210.01 issued to Eastman Chemical Company (MA) for their "Saflex Clear and Color Glass Interlayers", expiring on 05/21/26.