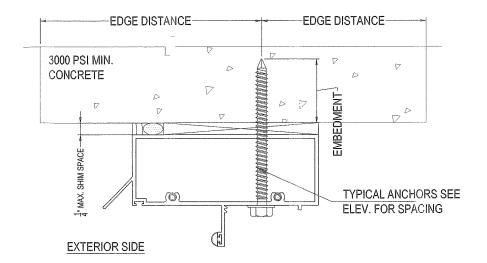

1/4" DIA. CRETE-FLEX SS4 BY "ELCO" (Fu=190 KS1, Fy=127 KSI)
1/4" DIA. ULTRACON SS4 410 BY "ELCO" (Fu=190 KS1, Fy=164 KSI)
1/4" DIA. ULTRACON BY "ELCO" (Fu=177 KS1, Fy=155 KSI)

INTO 2BY BUCKS OR WOOD STRUCTURES:

1<sup>1</sup>/<sub>2</sub>" MIN. PENETRATION INTO WOOD (HEAD / SILL / JAMBS).

THRU 1BY BUCKS INTO CONCRETE OR BLOCKS:

- 13/4" MIN. EMBED INTO CONCRETE (HEAD / SILL)
- 13" MIN. EMBED INTO CONCRETE OR BLOCKS (JAMBS)

# ANCHOR EDGE DISTANCE

INTO CONCRETE AT HEAD OR INTO CONCRETE / BLOCKS AT JAMBS =  $2\frac{1}{2}$ " MIN.

INTO CONCRETE AT SILL =  $2\frac{1}{2}$ " MIN.

INTO WOOD STRUCTURE = 1" MIN.

INTO METAL STRUCTURE =  $\frac{3}{4}$ " MIN.

WOOD AT HEAD, SILL OR JAMBS SG = 0.55 MIN.
CONCRETE AT HEAD, SILL OR JAMBS fc = 3000 PSI MIN.
C-90 HOLOW/FILLED BLOCK AT JAMBS fm = 2000 PSI MIN.

NOTE: METAL SUBSTRATE TO BE REVIEWED BY BUILDING OFFICIAL FOR ADDITIONAL DEAD LOAD., UNDER SEPARATE APPROVAL