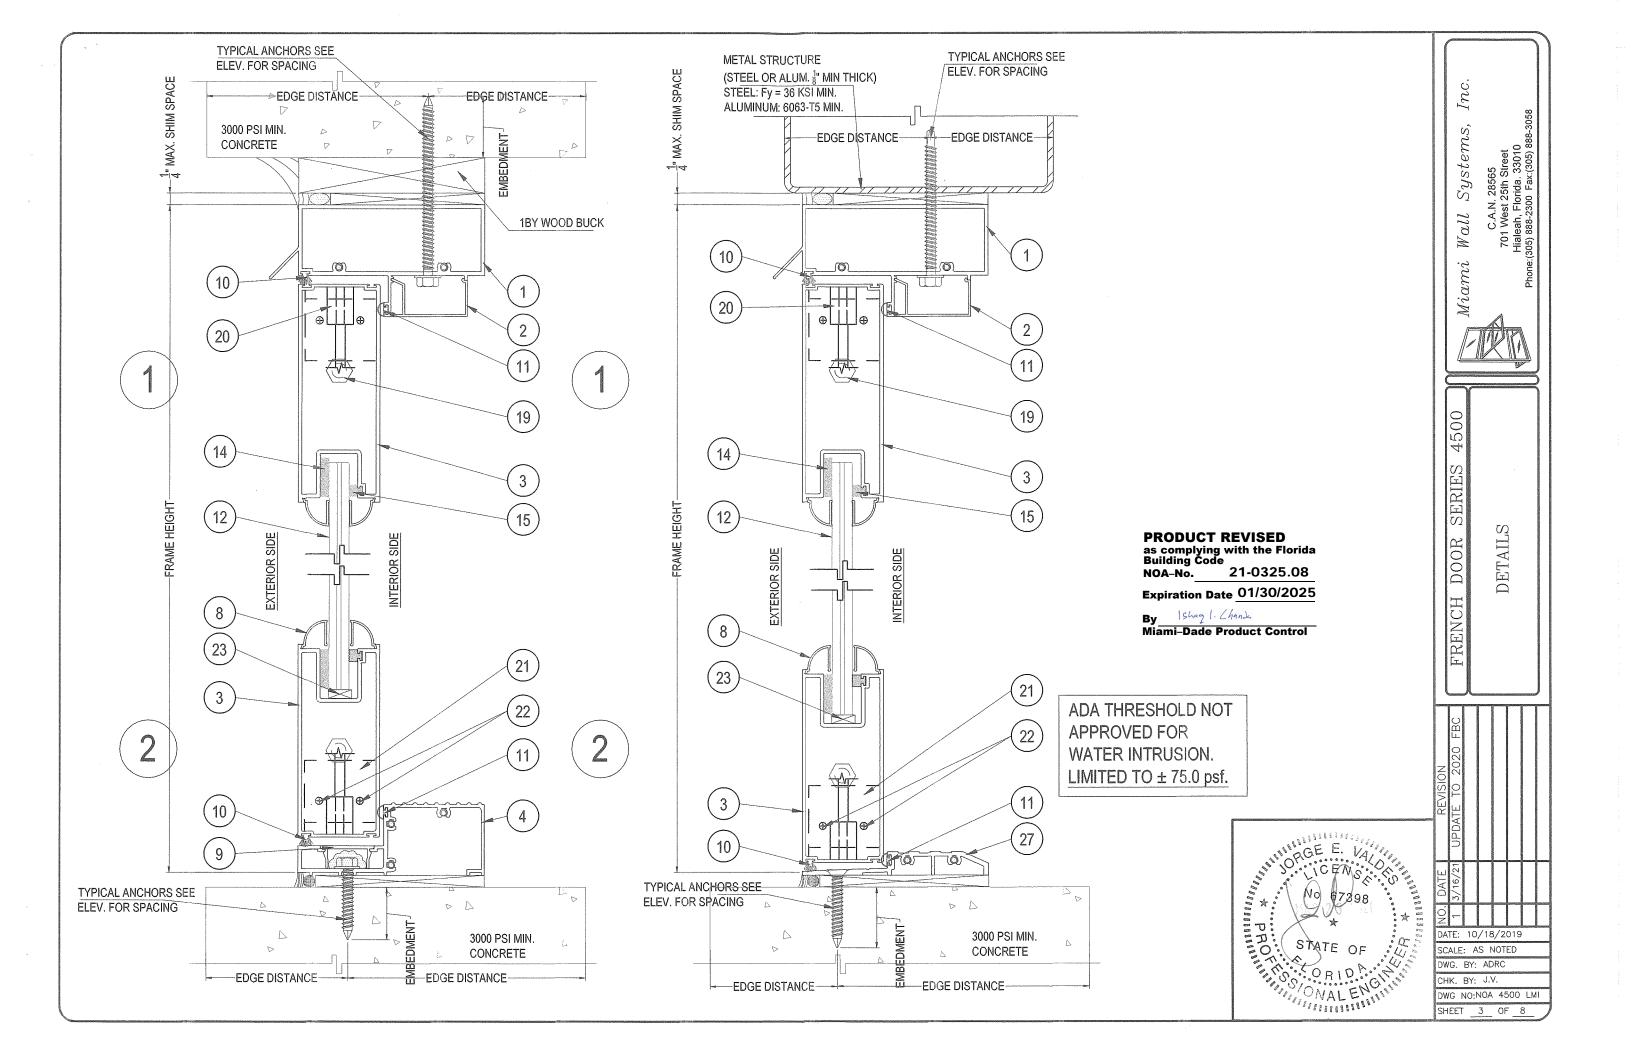

## **DESCRIPTION: Series "4500" Aluminum French Doors -LMI**

APPROVAL DOCUMENT: Drawing No. 4500 LMI Rev 1, titled "French Door Series 4500", sheets 1 through 8 of 8, dated 10-18-2019 and last revised on MAR 23, 2021, prepared by manufacturer, signed and sealed by Jorge E. Valdes, P. E., bearing the Miami-Dade County Product Control Revision stamp with the Notice of Acceptance number and expiration date by the Miami-Dade County Product Control Section.

# MISSILE IMPACT RATING: Large and Small Missile Impact **Limitations:**

- 1. See Design Pressure (**DP**) Vs Frame width & Height sizes and glass types and DLO, in sheets 1 & 2.
- 2. See Head & Sill anchor Clusters at astragal end for wood substrates in sheet 1. See Steel substrate note in sheet 4.
- 3. Grouted CMU or block is required at jambs.
- 4. See additional locking (item #18) required at inactive leaf, beside the Flush bolts (top/bottom).

CHK. BY: J.V.

DWG NO:NOA 4500 LMI SHEET 2 OF 8

WOOD BUCKS AND METAL STRUCTURE NOT BY MWS MUST SUSTAIN LOADS IMPOSED BY GLAZING SYSTEM AND TRANSFER THEM TO THE BUILDING STRUCTURE.

TYPICAL ANCHORS: SEE ELEV. FOR SPACING

1/4" DIA. CRETE-FLEX SS4 BY "ELCO" (Fu=190 KS1, Fy=127 KSI)
1/4" DIA. ULTRACON SS4 410 BY "ELCO" (Fu=190 KS1, Fy=164 KSI)
1/4" DIA. ULTRACON BY "ELCO" (Fu=177 KS1, Fy=155 KSI)

INTO 2BY BUCKS OR WOOD STRUCTURES:

1<sup>1</sup>/<sub>2</sub>" MIN. PENETRATION INTO WOOD (HEAD / SILL / JAMBS).

THRU 1BY BUCKS INTO CONCRETE OR BLOCKS:

- 13/4" MIN. EMBED INTO CONCRETE (HEAD / SILL)
- 13" MIN. EMBED INTO CONCRETE OR BLOCKS (JAMBS)

DIRECTLY INTO CONCRETE OR BLOCKS

- 13/4" MIN. EMBED INTO CONCRETE (HEAD / SILL)
- 13/4" MIN. EMBED INTO CONCRETE OR BLOCKS (JAMBS)

1/4" DIA. DRIL-FLEX SELF DRILLING SCREWS BY "ELCO" (GRADE 5 CRS)

INTO MIAMI-DADE COUNTY APPROVED MULLIONS OR INTO METAL STRUCTURES (HEAD / SILL / JAMBS) (3) THREADS MIN. TO EXTEND BEYOND METAL THICKNESS ALUMINUM:  $\frac{1}{8}$ " THICK. MIN. (6063-T5 MIN.)

STEEL:  $\frac{1}{8}$ " THICK. MIN. (Fy = 36 KSI MIN.)

(STEEL IN CONTACT WITH ALUMINUM TO BE PLATED OR PAINTED)

# ANCHOR EDGE DISTANCE

INTO CONCRETE AT HEAD OR INTO CONCRETE / BLOCKS AT JAMBS =  $2\frac{1}{2}$ " MIN.

INTO CONCRETE AT SILL =  $2\frac{1}{2}$ " MIN.

INTO WOOD STRUCTURE = 1" MIN.

INTO METAL STRUCTURE =  $\frac{3}{4}$ " MIN.

WOOD AT HEAD, SILL OR JAMBS SG = 0.55 MIN.
CONCRETE AT HEAD, SILL OR JAMBS fc = 3000 PSI MIN.
C-90 HOLOW/FILLED BLOCK AT JAMBS fm = 2000 PSI MIN.

NOTE: METAL SUBSTRATE TO BE REVIEWED BY BUILDING OFFICIAL FOR ADDITIONAL DEAD LOAD., UNDER SEPARATE APPROVAL