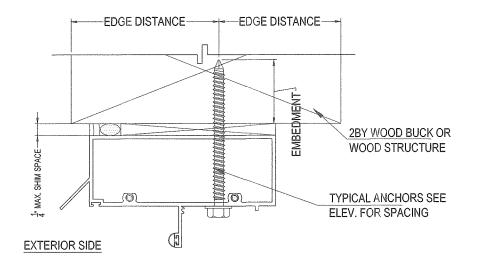

1/4" DIA. CRETE-FLEX SS4 BY "ELCO" (Fu=190 KS1, Fy=127 KSI)
1/4" DIA. ULTRACON SS4 410 BY "ELCO" (Fu=190 KS1, Fy=164 KSI)
1/4" DIA. ULTRACON BY "ELCO" (Fu=177 KS1, Fy=155 KSI)

INTO 2BY BUCKS OR WOOD STRUCTURES:

1<sup>1</sup>/<sub>2</sub>" MIN. PENETRATION INTO WOOD (HEAD / SILL / JAMBS).

THRU 1BY BUCKS INTO CONCRETE OR BLOCKS:

- 13/4" MIN. EMBED INTO CONCRETE (HEAD / SILL)
- 13" MIN. EMBED INTO CONCRETE OR BLOCKS (JAMBS)

# ANCHOR EDGE DISTANCE

INTO CONCRETE AT HEAD OR INTO CONCRETE / BLOCKS AT JAMBS =  $2\frac{1}{2}$ " MIN.

INTO CONCRETE AT SILL =  $2\frac{1}{2}$ " MIN.

INTO WOOD STRUCTURE = 1" MIN.

INTO METAL STRUCTURE =  $\frac{3}{4}$ " MIN.

WOOD AT HEAD, SILL OR JAMBS SG = 0.55 MIN.
CONCRETE AT HEAD, SILL OR JAMBS fc = 3000 PSI MIN.
C-90 HOLOW/FILLED BLOCK AT JAMBS fm = 2000 PSI MIN.

NOTE: METAL SUBSTRATE TO BE REVIEWED BY BUILDING OFFICIAL FOR ADDITIONAL DEAD LOAD., UNDER SEPARATE APPROVAL