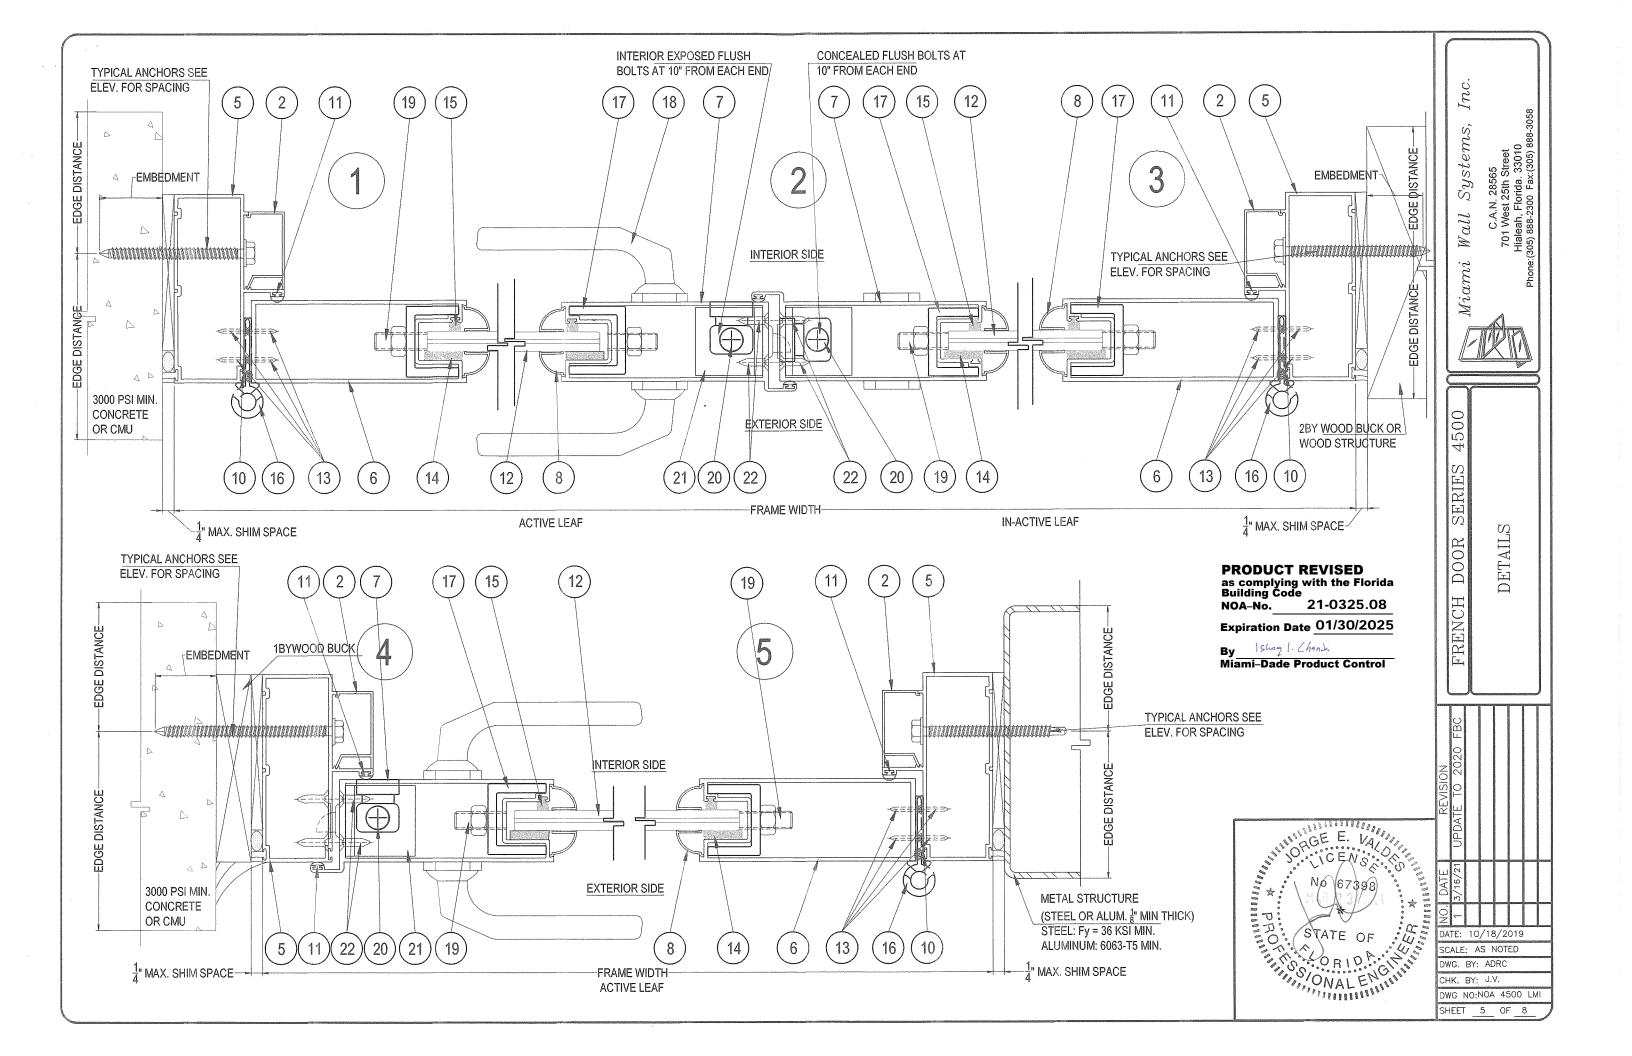

## **DESCRIPTION: Series "4500" Aluminum French Doors -LMI**

APPROVAL DOCUMENT: Drawing No. 4500 LMI Rev 1, titled "French Door Series 4500", sheets 1 through 8 of 8, dated 10-18-2019 and last revised on MAR 23, 2021, prepared by manufacturer, signed and sealed by Jorge E. Valdes, P. E., bearing the Miami-Dade County Product Control Revision stamp with the Notice of Acceptance number and expiration date by the Miami-Dade County Product Control Section.

# MISSILE IMPACT RATING: Large and Small Missile Impact **Limitations:**

- 1. See Design Pressure (**DP**) Vs Frame width & Height sizes and glass types and DLO, in sheets 1 & 2.
- 2. See Head & Sill anchor Clusters at astragal end for wood substrates in sheet 1. See Steel substrate note in sheet 4.
- 3. Grouted CMU or block is required at jambs.
- 4. See additional locking (item #18) required at inactive leaf, beside the Flush bolts (top/bottom).

CHK. BY: J.V.

DWG NO:NOA 4500 LMI SHEET 2 OF 8

WOOD BUCKS AND METAL STRUCTURE NOT BY MWS MUST SUSTAIN LOADS IMPOSED BY GLAZING SYSTEM AND TRANSFER THEM TO THE BUILDING STRUCTURE.

TYPICAL ANCHORS: SEE ELEV. FOR SPACING

1/4" DIA. CRETE-FLEX SS4 BY "ELCO" (Fu=190 KS1, Fy=127 KSI)
1/4" DIA. ULTRACON SS4 410 BY "ELCO" (Fu=190 KS1, Fy=164 KSI)
1/4" DIA. ULTRACON BY "ELCO" (Fu=177 KS1, Fy=155 KSI)

INTO 2BY BUCKS OR WOOD STRUCTURES:

1<sup>1</sup>/<sub>2</sub>" MIN. PENETRATION INTO WOOD (HEAD / SILL / JAMBS).

THRU 1BY BUCKS INTO CONCRETE OR BLOCKS:

- 13/4" MIN. EMBED INTO CONCRETE (HEAD / SILL)
- 13" MIN. EMBED INTO CONCRETE OR BLOCKS (JAMBS)

DIRECTLY INTO CONCRETE OR BLOCKS

- 13/4" MIN. EMBED INTO CONCRETE (HEAD / SILL)
- 13/4" MIN. EMBED INTO CONCRETE OR BLOCKS (JAMBS)

1/4" DIA. DRIL-FLEX SELF DRILLING SCREWS BY "ELCO" (GRADE 5 CRS)

INTO MIAMI-DADE COUNTY APPROVED MULLIONS OR INTO METAL STRUCTURES (HEAD / SILL / JAMBS) (3) THREADS MIN. TO EXTEND BEYOND METAL THICKNESS ALUMINUM:  $\frac{1}{8}$ " THICK. MIN. (6063-T5 MIN.)

STEEL:  $\frac{1}{8}$ " THICK. MIN. (Fy = 36 KSI MIN.)

(STEEL IN CONTACT WITH ALUMINUM TO BE PLATED OR PAINTED)

# ANCHOR EDGE DISTANCE

INTO CONCRETE AT HEAD OR INTO CONCRETE / BLOCKS AT JAMBS =  $2\frac{1}{2}$ " MIN.

INTO CONCRETE AT SILL =  $2\frac{1}{2}$ " MIN.

INTO WOOD STRUCTURE = 1" MIN.

INTO METAL STRUCTURE =  $\frac{3}{4}$ " MIN.

WOOD AT HEAD, SILL OR JAMBS SG = 0.55 MIN.
CONCRETE AT HEAD, SILL OR JAMBS fc = 3000 PSI MIN.
C-90 HOLOW/FILLED BLOCK AT JAMBS fm = 2000 PSI MIN.

NOTE: METAL SUBSTRATE TO BE REVIEWED BY BUILDING OFFICIAL FOR ADDITIONAL DEAD LOAD., UNDER SEPARATE APPROVAL