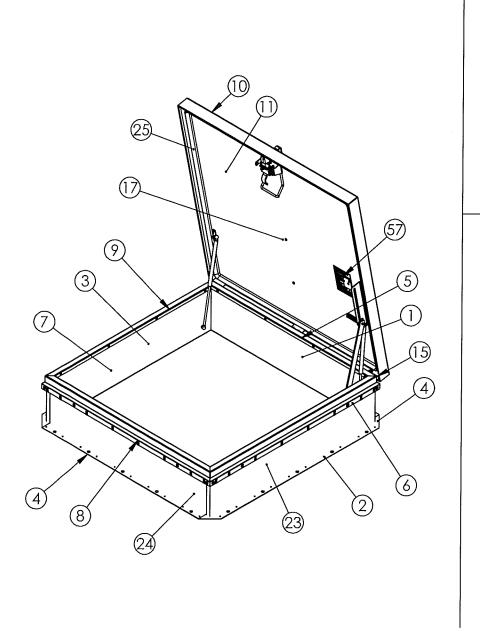

## **HINGE ASSEMBLY**

SINGLE POINT LATCH ASSEMBLY

#### NOTES:

D

С

- 1) THE DESIGN CONTAINED HEREIN IS DESIGNED AND TESTED IN ACCORDANCE WITH THE FLORIDA BUILDING CODE: TEST PROTOCOL TAS-201, TAS 202, TAS-203
  2) THE SHORT TERM LOAD FACTOR HAS NOT BEEN USED.
  3) PRODUCT APPROVED UP TO A INSIDE AREA OF 16.00 SF (WIDTH \* LENGTH ≤ 16.00 SF).
  4) ATTACHMENT TO STRUCTURE SHALL MEET THE FOLLOWING ALLOWABLE LOAD CONDITIONS. THE VALUES PROVIDED ASSUME THE ATTACHMENT DIRECTLY TO THE STRUCTURAL ELEMENTS WITHOUT SPACE. ALLOWABLE MINIMUM LOAD VALUES PULLOUT; 1,120 LBS. SHEAR: 324 LBS.
- 5) USE THE FASTENER MANUFACTURES RECOMMENDED SAFETY FACTORS. IF DIFFERENT CONDITIONS EXIST, CONTACT NYSTROM OR A FLORIDA LICENSED ENGINEER FOR CONSULTATION.

- 6) ALL LABELS TO BE LOCATED IN APPROXIMATE LOCATIONS AS SHOWN.
  7) PROTECTION BETWEEN ALUMINUM & DISSIMILAR MATERIALS MUST BE PROVIDED PER ALUMINUM **DESIGN MANUAL**

DESIGN PRESSURE RATING IMPACT RATING WATER FILTRATION +/- 70 PSF LARGE MISSILE IMPACT 100%DP WITH ZERO WATER FILTRATION