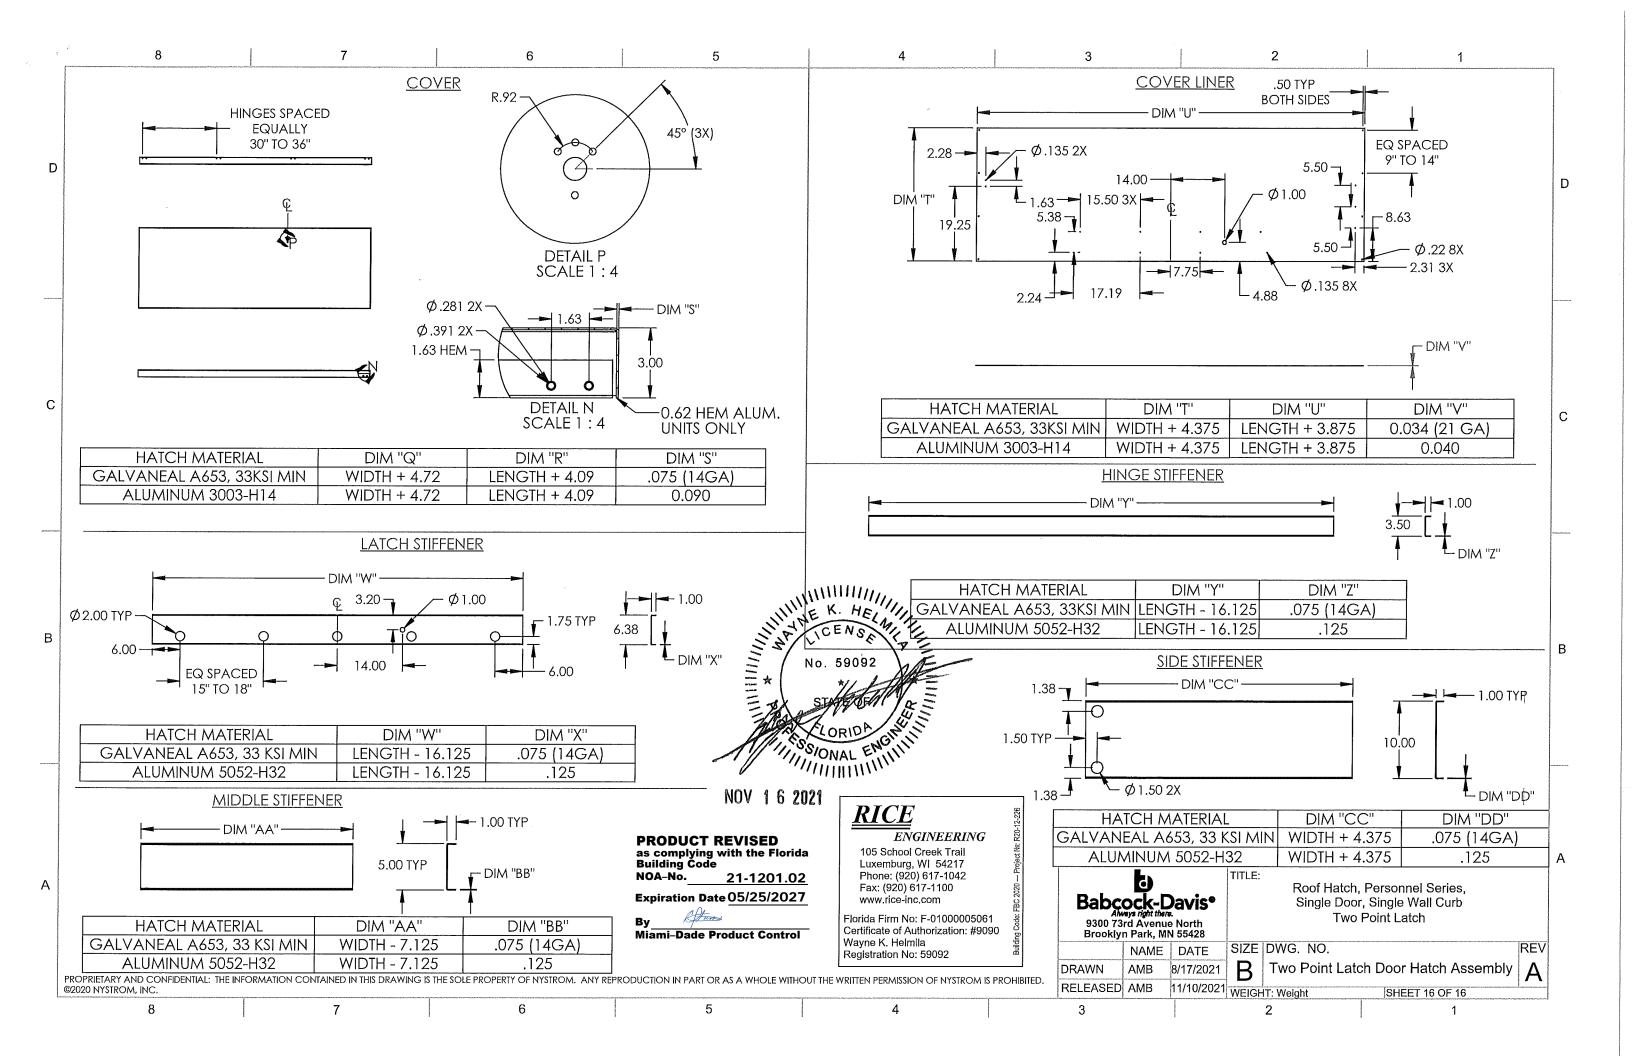

#### DESCRIPTION: Hurricane Zone and Personnel Series BG and BA Steel and Aluminum Roof Hatch

**APPROVAL DOCUMENT:** Drawing titled "Roof Hatch, Hurricane Zone and Personnel Series Single Door, Single Wall Curb, Single-Point and Two-Point Latch", sheets 1 through 16 of 16, dated 03/17/2017, prepared by Babcock-Davis, signed and sealed by Wayne K. Helmila, P.E. on 11/16/2021, bearing the Miami-Dade County Product Control revision stamp with the Notice of Acceptance number and expiration date by the Miami-Dade County Product Control Section.

#### A. DRAWINGS

1. Drawing titled "Roof Hatch, Hurricane Zone and Personnel Series Single Door, Single Wall Curb, Single-Point and Two-Point Latch", sheets 1 through 16 of 16, dated 03/17/2017, prepared by Babcock-Davis, signed and sealed by Wayne K. Helmila, P.E. on 11/16/2021.