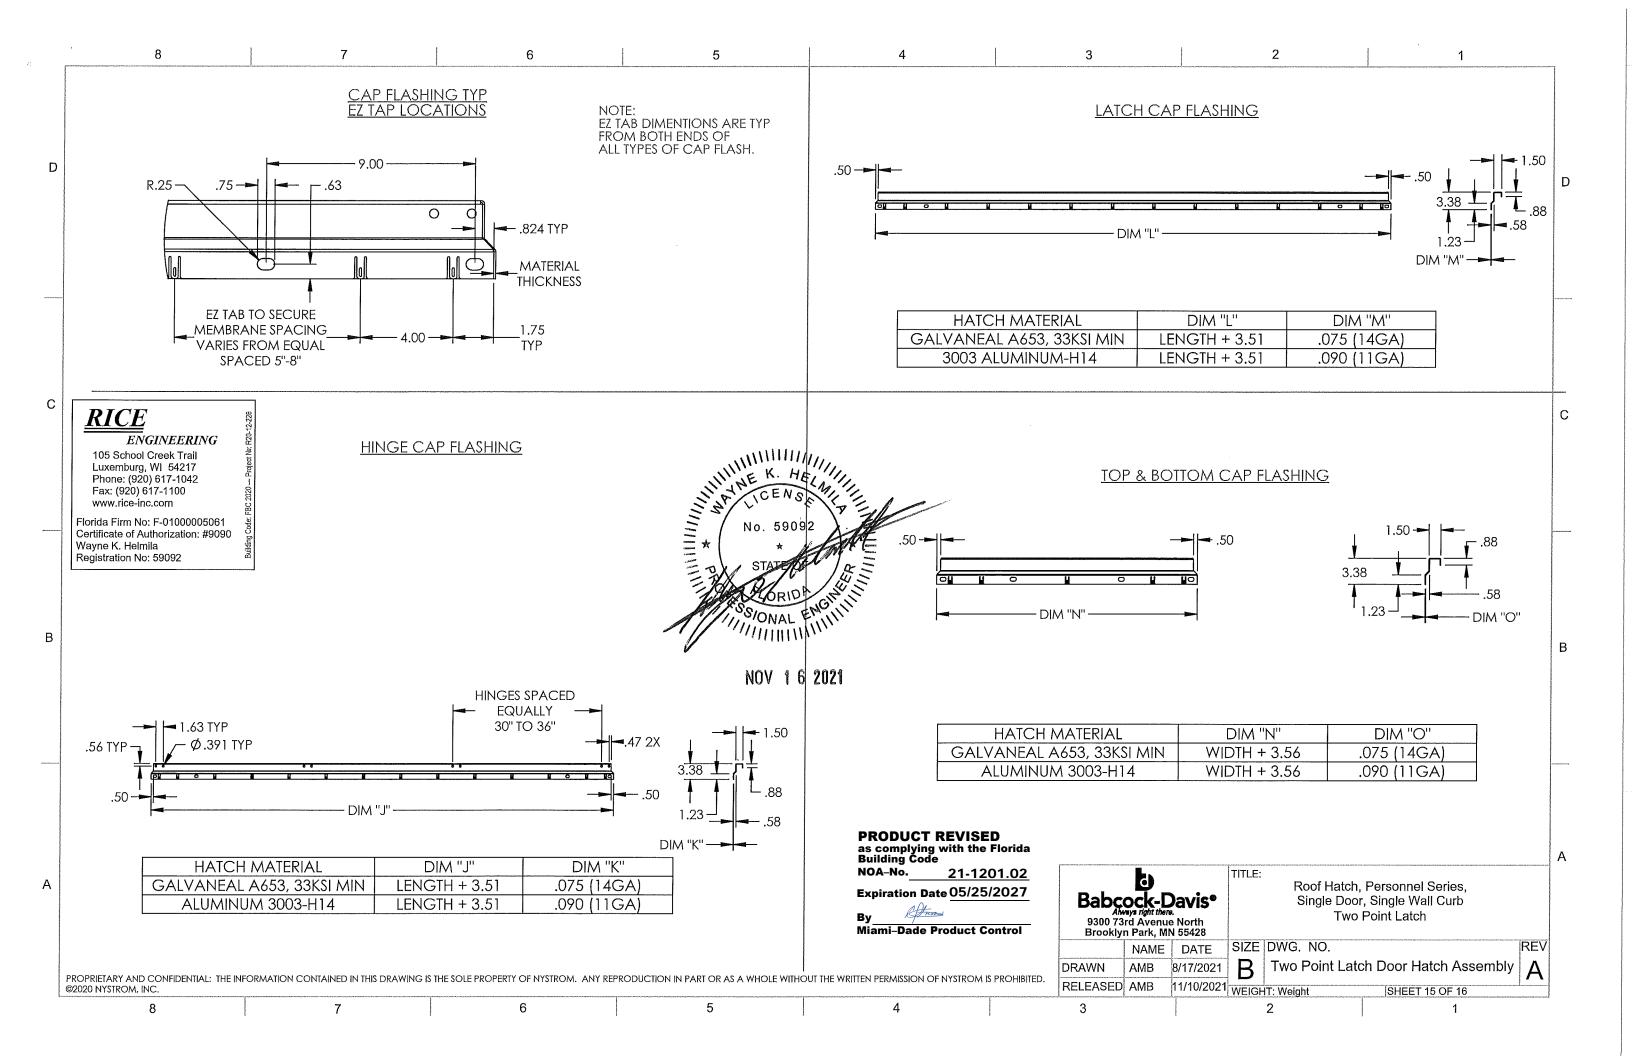

#### DESCRIPTION: Hurricane Zone and Personnel Series BG and BA Steel and Aluminum Roof Hatch

**APPROVAL DOCUMENT:** Drawing titled "Roof Hatch, Hurricane Zone and Personnel Series Single Door, Single Wall Curb, Single-Point and Two-Point Latch", sheets 1 through 16 of 16, dated 03/17/2017, prepared by Babcock-Davis, signed and sealed by Wayne K. Helmila, P.E. on 11/16/2021, bearing the Miami-Dade County Product Control revision stamp with the Notice of Acceptance number and expiration date by the Miami-Dade County Product Control Section.

#### A. DRAWINGS

1. Drawing titled "Roof Hatch, Hurricane Zone and Personnel Series Single Door, Single Wall Curb, Single-Point and Two-Point Latch", sheets 1 through 16 of 16, dated 03/17/2017, prepared by Babcock-Davis, signed and sealed by Wayne K. Helmila, P.E. on 11/16/2021.