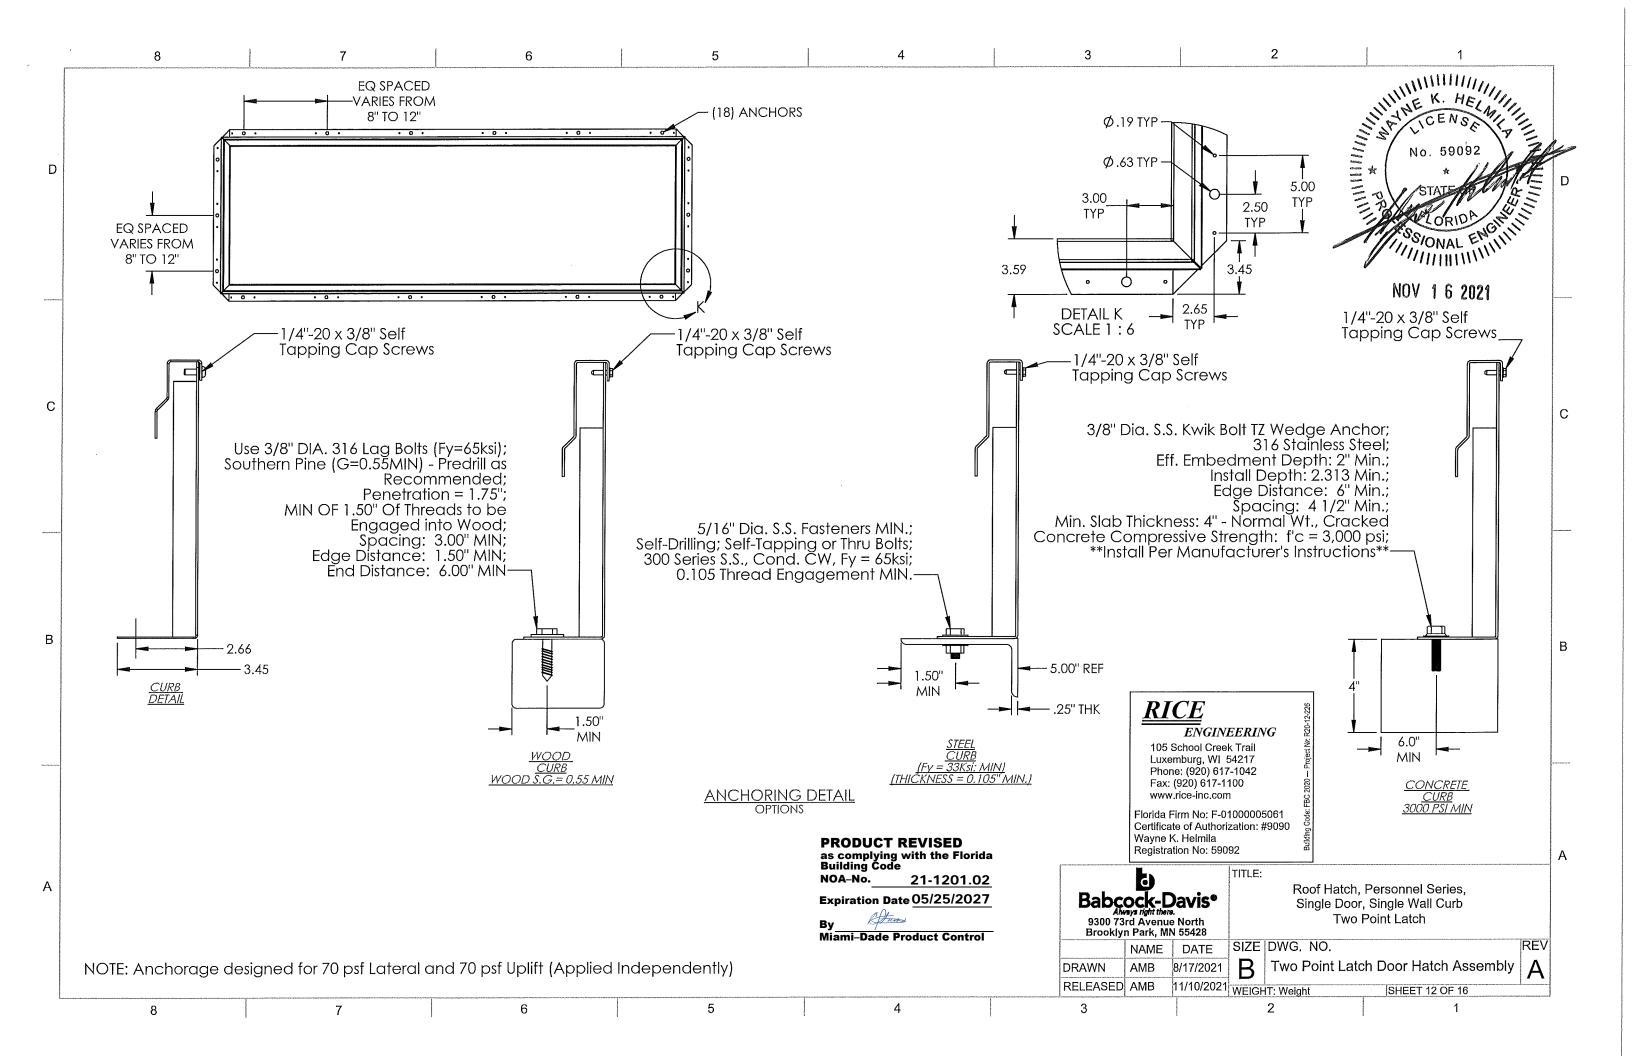

#### NOTES:

D

С

- 1) THE DESIGN CONTAINED HEREIN IS DESIGNED AND TESTED IN ACCORDANCE WITH THE FLORIDA BUILDING CODE: TEST PROTOCOL TAS-201, TAS 202, TAS-203
  2) THE SHORT TERM LOAD FACTOR HAS NOT BEEN USED.
  3) PRODUCT APPROVED UP TO A INSIDE AREA OF 16.00 SF (WIDTH \* LENGTH ≤ 16.00 SF).
  4) ATTACHMENT TO STRUCTURE SHALL MEET THE FOLLOWING ALLOWABLE LOAD CONDITIONS. THE VALUES PROVIDED ASSUME THE ATTACHMENT DIRECTLY TO THE STRUCTURAL ELEMENTS WITHOUT SPACE. ALLOWABLE MINIMUM LOAD VALUES PULLOUT; 1,120 LBS. SHEAR: 324 LBS.
- 5) USE THE FASTENER MANUFACTURES RECOMMENDED SAFETY FACTORS. IF DIFFERENT CONDITIONS EXIST, CONTACT NYSTROM OR A FLORIDA LICENSED ENGINEER FOR CONSULTATION.

- 6) ALL LABELS TO BE LOCATED IN APPROXIMATE LOCATIONS AS SHOWN.
  7) PROTECTION BETWEEN ALUMINUM & DISSIMILAR MATERIALS MUST BE PROVIDED PER ALUMINUM **DESIGN MANUAL**

DESIGN PRESSURE RATING IMPACT RATING WATER FILTRATION +/- 70 PSF LARGE MISSILE IMPACT 100%DP WITH ZERO WATER FILTRATION