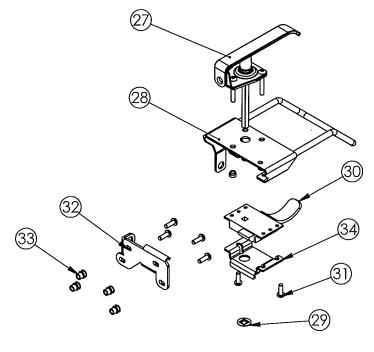

LCULATIONS "Submitted under NOA # 21-1201.01"

1. Anchoring calculations prepared by Rice Engineering, dated 11/05/2021, signed and sealed by Wayne K. Helmila, P.E.

## D. QUALITY ASSURANCE

1. Miami-Dade Department of Regulatory and Economic Resources (RER).

## E. MATERIAL CERTIFICATIONS

1. None.

## F. STATEMENTS

- 1. Statement letter of code conformance to 7<sup>th</sup> edition (2020) of the FBC, issued by Rice Engineering, dated 11/15/2021, signed and sealed by Wayne K. Helmila, P.E.
- 2. Statement letter of no financial interest, issued by Rice Engineering, dated 11/15/2021, signed and sealed by Wayne K. Helmila, P.E.

Carlos M. Utrera, P.E.
Product Control Examiner
NOA No. 21-1201.02
Expiration Date: May 25, 2027
Approval Date: January 27, 2022

E - 5





## **HINGE ASSEMBLY**



SINGLE POINT LATCH ASSEMBLY

#### NOTES:

D

С

- 1) THE DESIGN CONTAINED HEREIN IS DESIGNED AND TESTED IN ACCORDANCE WITH THE FLORIDA BUILDING CODE: TEST PROTOCOL TAS-201, TAS 202, TAS-203
  2) THE SHORT TERM LOAD FACTOR HAS NOT BEEN USED.
  3) PRODUCT APPROVED UP TO A INSIDE AREA OF 16.00 SF (WIDTH \* LENGTH ≤ 16.00 SF).
  4) ATTACHMENT TO STRUCTURE SHALL MEET THE FOLLOWING ALLOWABLE LOAD CONDITIONS. THE VALUES PROVIDED ASSUME THE ATTACHMENT DIRECTLY TO THE STRUCTURAL ELEMENTS WITHOUT SPACE. ALLOWABLE MINIMUM LOAD VALUES PULLOUT; 1,120 LBS. SHEAR: 324 LBS.
- 5) USE THE FASTENER MANUFACTURES RECOMMENDED SAFETY FACTORS. IF DIFFERENT CONDITIONS EXIST, CONTACT NYSTROM OR A FLORIDA LICENSED ENGINEER FOR CONSULTATION.

- 6) ALL LABELS TO BE LOCATED IN APPROXIMATE LOCATIONS AS SHOWN.
  7) PRO