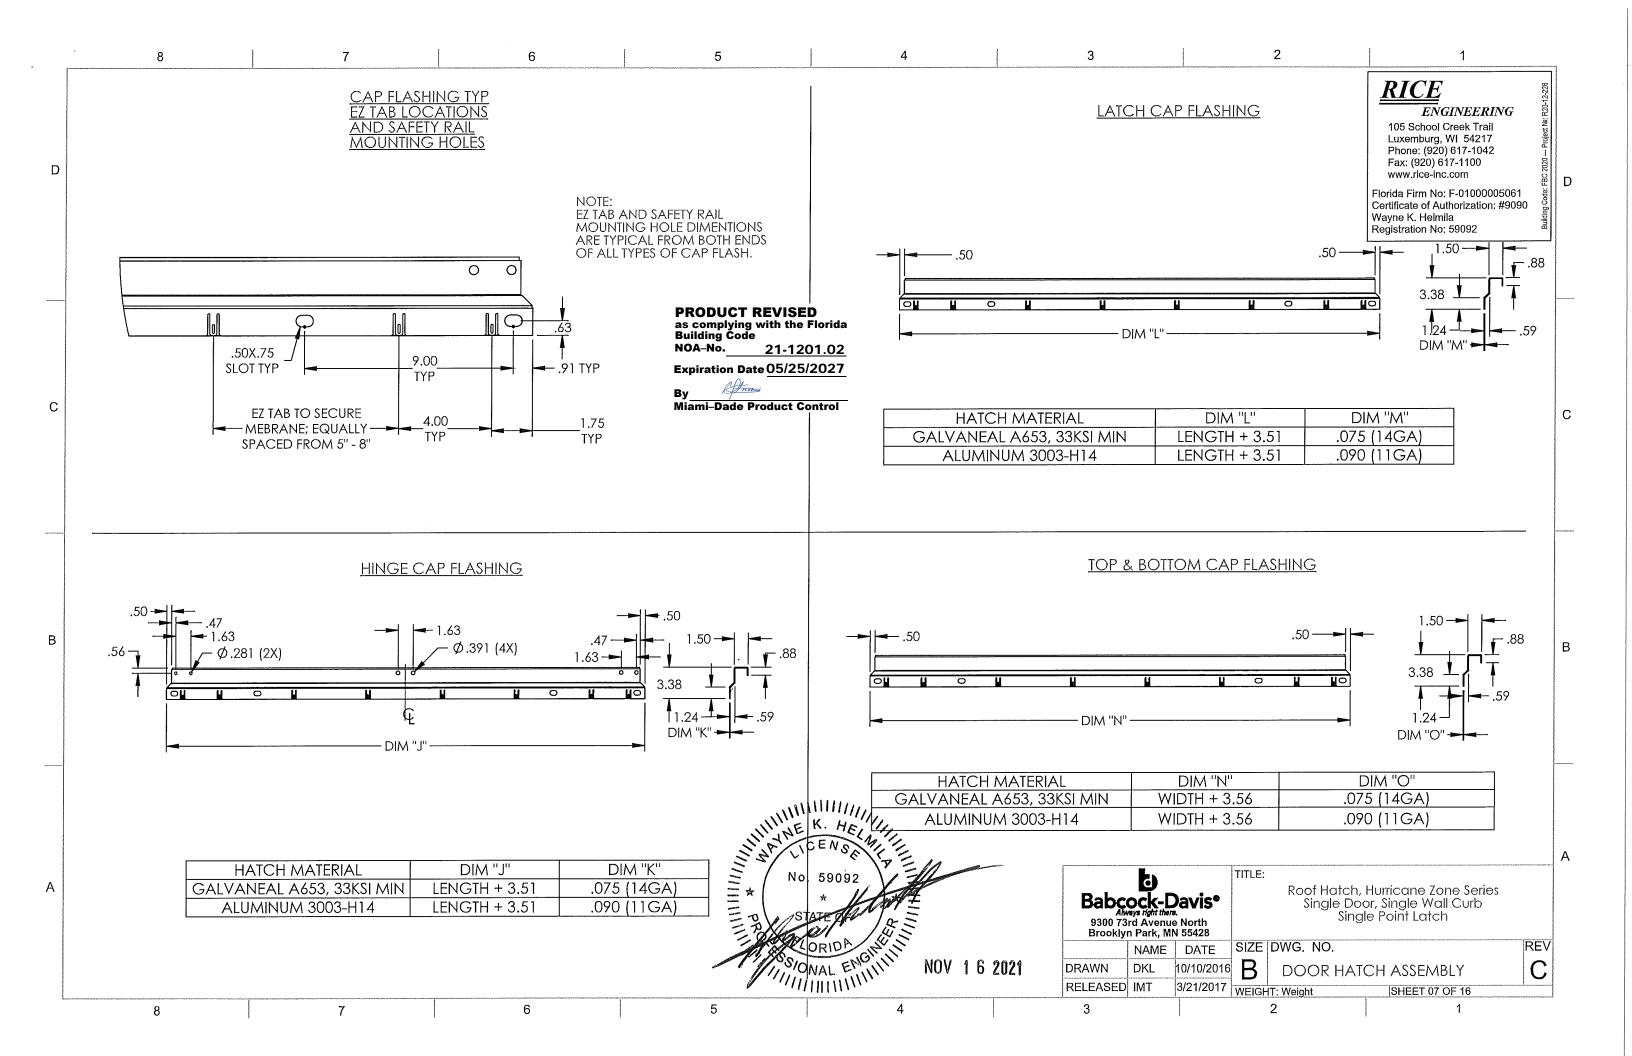

#### DESCRIPTION: Hurricane Zone and Personnel Series BG and BA Steel and Aluminum Roof Hatch

**APPROVAL DOCUMENT:** Drawing titled "Roof Hatch, Hurricane Zone and Personnel Series Single Door, Single Wall Curb, Single-Point and Two-Point Latch", sheets 1 through 16 of 16, dated 03/17/2017, prepared by Babcock-Davis, signed and sealed by Wayne K. Helmila, P.E. on 11/16/2021, bearing the Miami-Dade County Product Control revision stamp with the Notice of Acceptance number and expiration date by the Miami-Dade County Product Control Section.

#### A. DRAWINGS

1. Drawing titled "Roof Hatch, Hurricane Zone and Personnel Series Single Door, Single Wall Curb, Single-Point and Two-Point Latch", sheets 1 through 16 of 16, dated 03/17/2017, prepared by Babcock-Davis, signed and sealed by Wayne K. Helmila, P.E. on 11/16/2021.