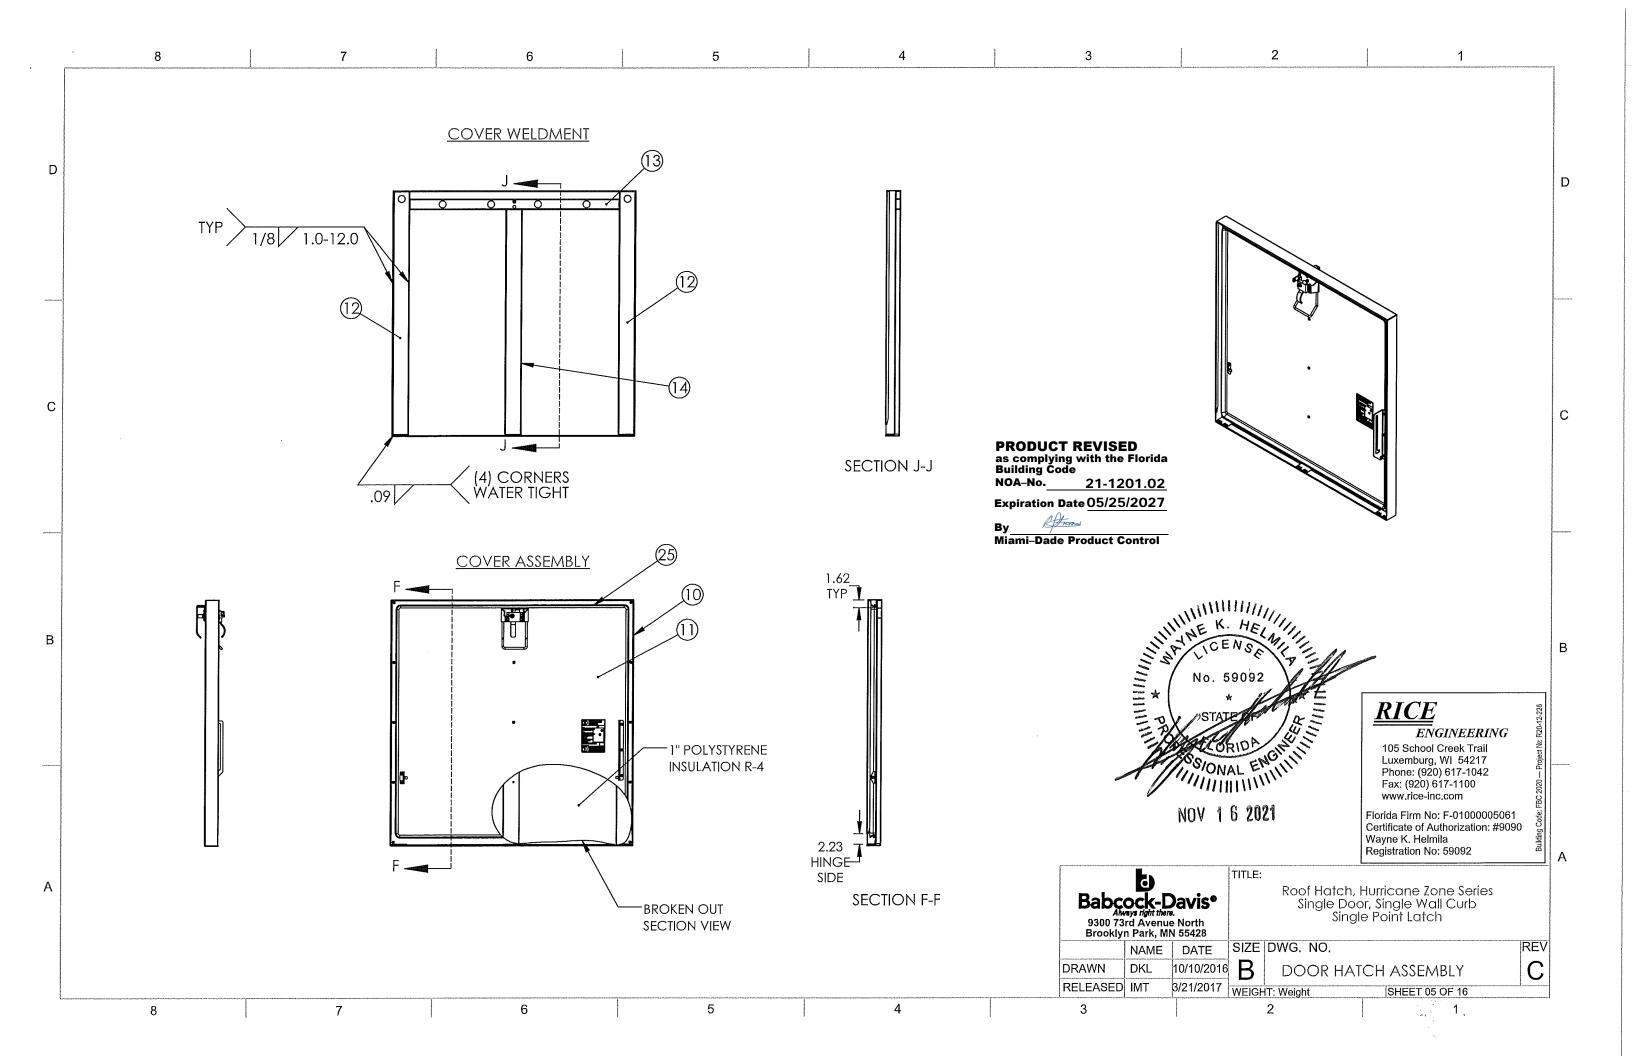

#### DESCRIPTION: Hurricane Zone and Personnel Series BG and BA Steel and Aluminum Roof Hatch

**APPROVAL DOCUMENT:** Drawing titled "Roof Hatch, Hurricane Zone and Personnel Series Single Door, Single Wall Curb, Single-Point and Two-Point Latch", sheets 1 through 16 of 16, dated 03/17/2017, prepared by Babcock-Davis, signed and sealed by Wayne K. Helmila, P.E. on 11/16/2021, bearing the Miami-Dade County Product Control revision stamp with the Notice of Acceptance number and expiration date by the Miami-Dade County Product Control Section.

## E. MATERIAL CERTIFICATIONS "Submitted under NOA #17-0703.03"

- 1. Notice of Acceptance issued to Firestone Building Products Company, LLC for their Firestone Polyisocyanurate Foam Insulation, approved on 05/09/2013 and expiring on 06/05/2018.
- 2. UL Certification #BRYX.R13184 issued to Diversifoam Products Inc. for their EPS foam plastic insulation.

#### A. DRAWINGS

1. Drawing titled "Roof Hatch, Hurricane Zone and Personnel Series Single Door, Single Wall Curb, Single-Point and Two-Point Latch", sheets 1 through 16 of 16, dated 03/17/2017, prepared by Babcock-Davis, signed and sealed by Wayne K. Helmila, P.E. on 11/16/2021.