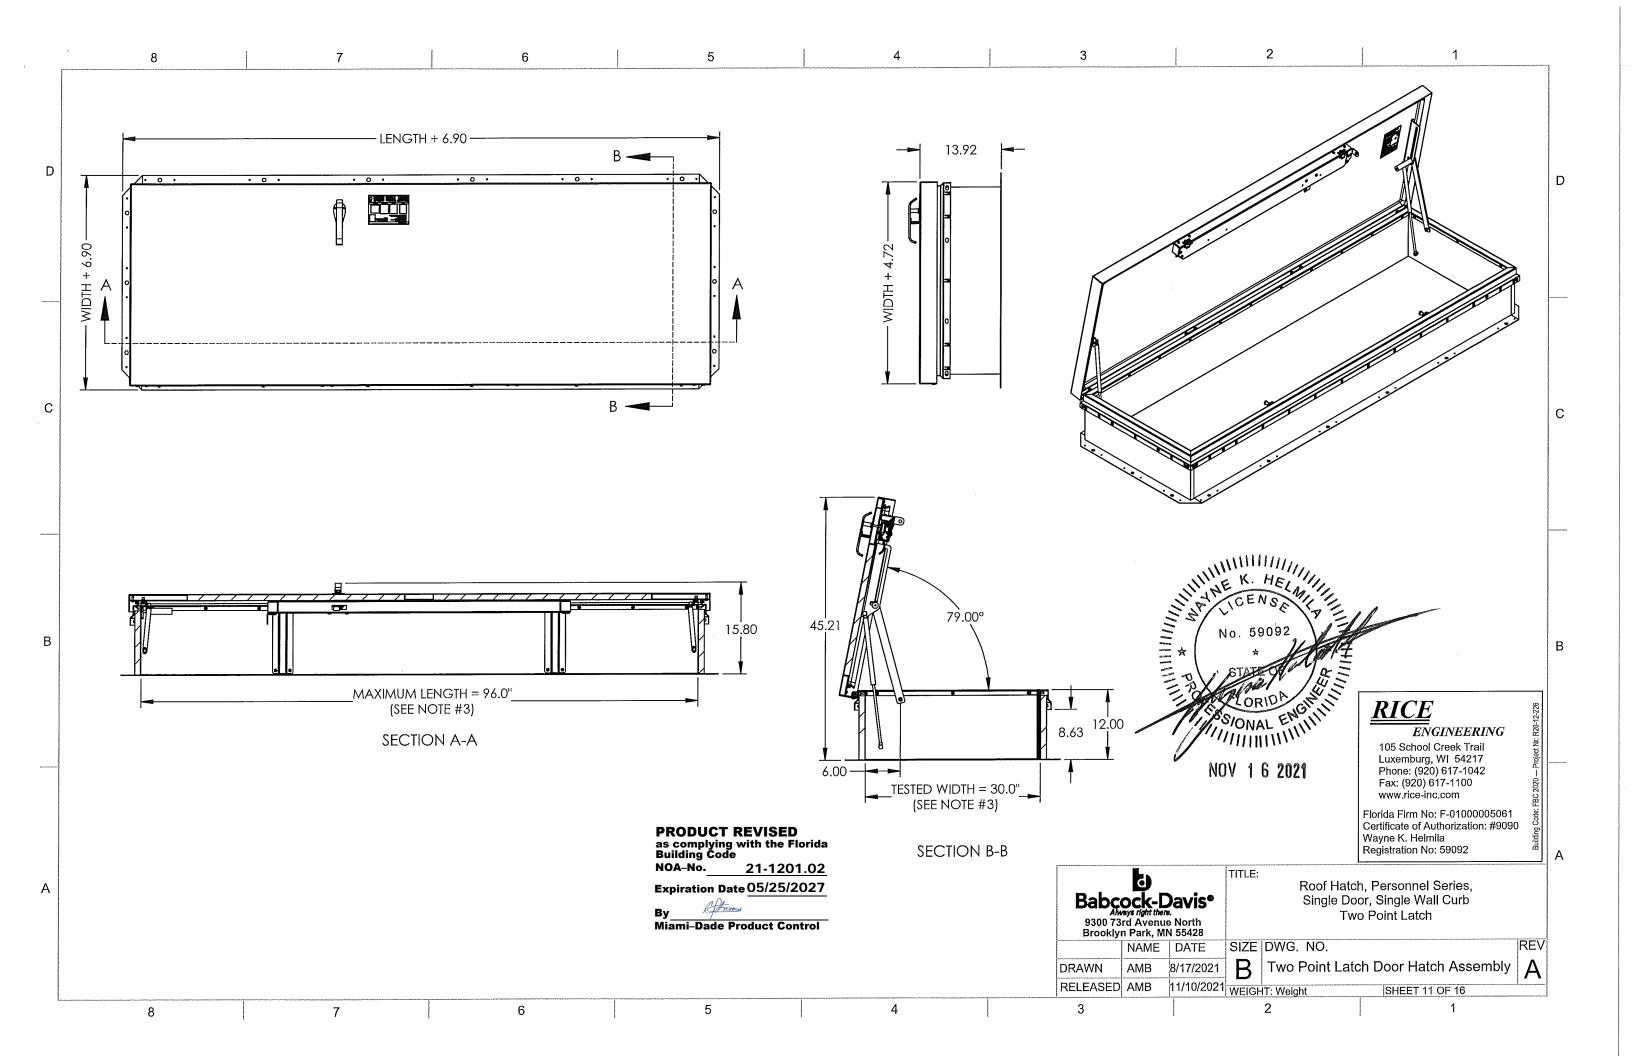

## **HINGE ASSEMBLY**

SINGLE POINT LATCH ASSEMBLY

#### NOTES:

D

С

- 1) THE DESIGN CONTAINED HEREIN IS DESIGNED AND TESTED IN ACCORDANCE WITH THE FLORIDA BUILDING CODE: TEST PROTOCOL TAS-201, TAS 202, TAS-203
  2) THE SHORT TERM LOAD FACTOR HAS NOT BEEN USED.
  3) PRODUCT APPROVED UP TO A INSIDE AREA OF 16.00 SF (WIDTH \* LENGTH ≤ 16.00 SF).
  4) ATTACHMENT TO STRUCTURE SHALL MEET THE FOLLOWING ALLOWABLE LOAD CONDITIONS. THE VALUES PROVIDED ASSUME THE ATTACHMENT DIRECTLY TO THE STRUCTURAL ELEMENTS WITHOUT SPACE. ALLOWABLE MINIMUM LOAD VALUES PULLOUT; 1,120 LBS. SHEAR: 324 LBS.
- 5) USE THE FASTENER MANUFACTURES RECOMMENDED SAFETY FACTORS. IF DIFFERENT CONDITIONS EXIST, CONTACT NYSTROM OR A FLORIDA LICENSED ENGINEER FOR CONSULTATION.

- 6) ALL LABELS TO BE LOCATED IN APPROXIMATE LOCATIONS AS SHOWN.
  7) PROTECTION BETWEEN ALUMINUM & DISSIMILAR MATERIALS MUST BE PROVIDED PER ALUMINUM **DESIGN MANUAL**

DESIGN PRESSURE RATING IMPACT RATING WATER FILTRATION +/- 70 PSF LARGE MISSILE IMPACT 100%DP WITH ZERO WATER FILTRATION