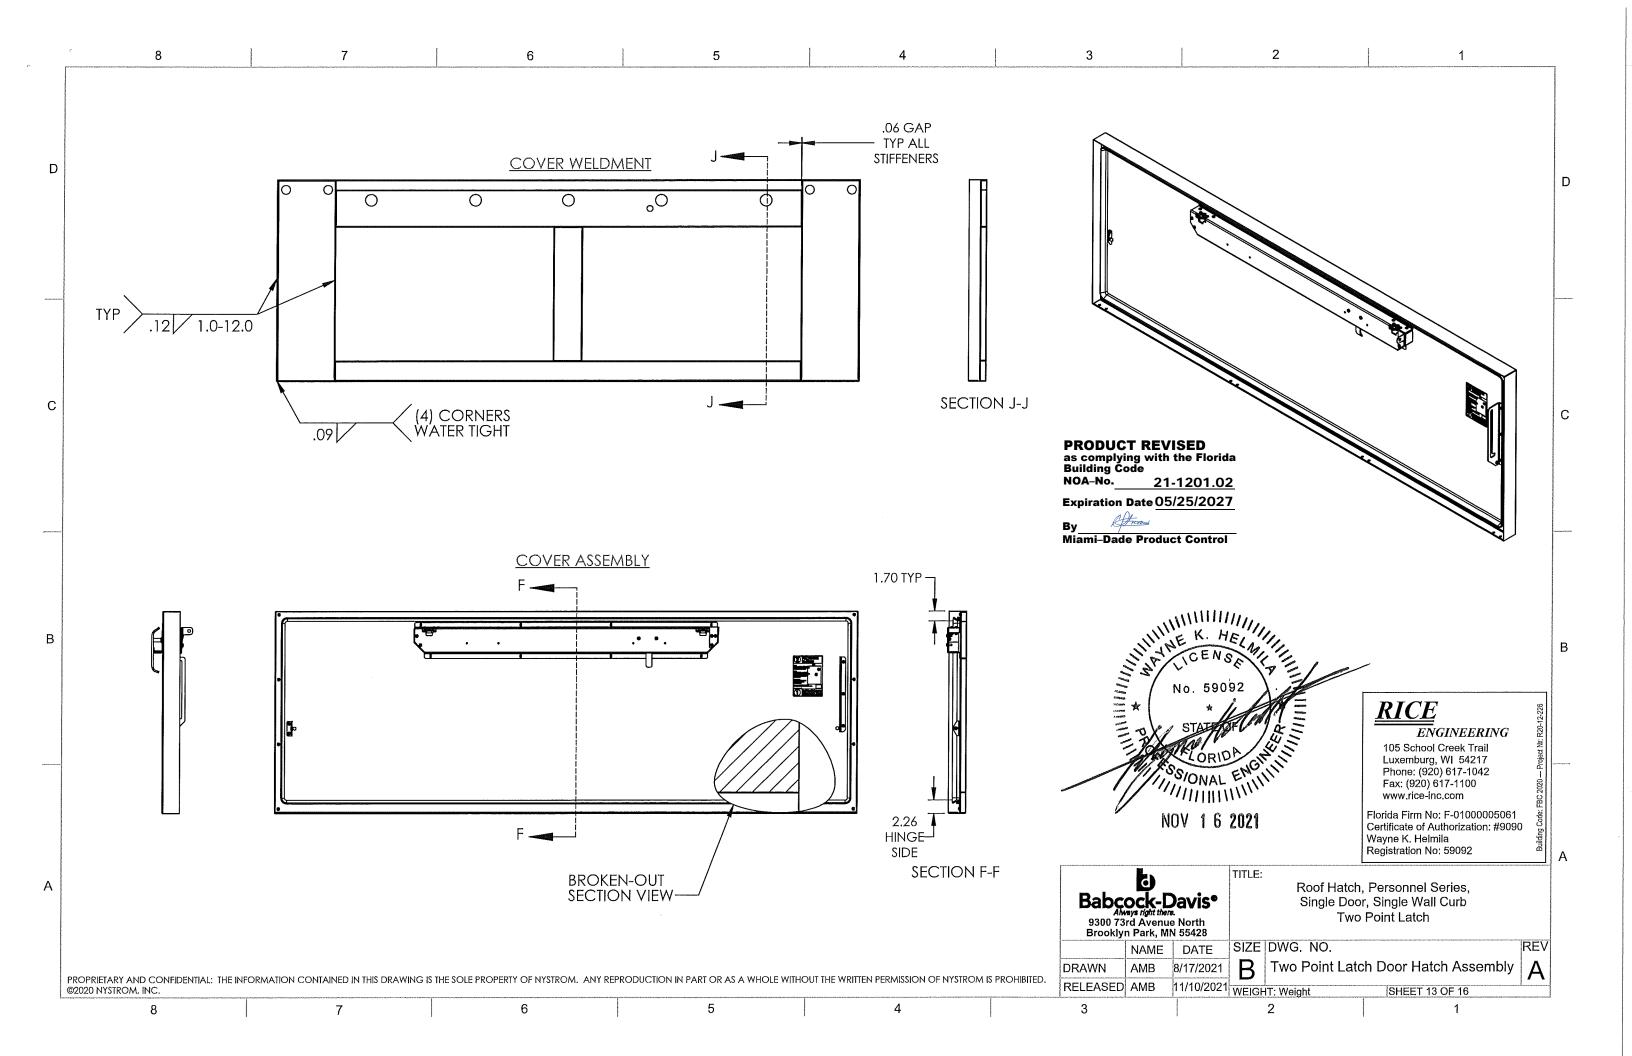

## **HINGE ASSEMBLY**

SINGLE POINT LATCH ASSEMBLY

#### NOTES:

D

С

- 1) THE DESIGN CONTAINED HEREIN IS DESIGNED AND TESTED IN ACCORDANCE WITH THE FLORIDA BUILDING CODE: TEST PROTOCOL TAS-201, TAS 202, TAS-203
  2) THE SHORT TERM LOAD FACTOR HAS NOT BEEN USED.
  3) PRODUCT APPROVED UP TO A INSIDE AREA OF 16.00 SF (WIDTH \* LENGTH ≤ 16.00 SF).
  4) ATTACHMENT TO STRUCTURE SHALL MEET THE FOLLOWING ALLOWABLE LOAD CONDITIONS. THE VALUES PROVIDED ASSUME THE ATTACHMENT DIRECTLY TO THE STRUCTURAL ELEMENTS WITHOUT SPACE. ALLOWABLE MINIMUM LOAD VALUES PULLOUT; 1,120 LBS. SHEAR: 324 LBS.
- 5) USE THE FASTENER MANUFACTURES RECOMMENDED SAFETY FACTORS. IF DIFFERENT CONDITIONS EXIST, CONTACT NYSTROM OR A FLORIDA LICENSED ENGINEER FOR CONSULTATION.