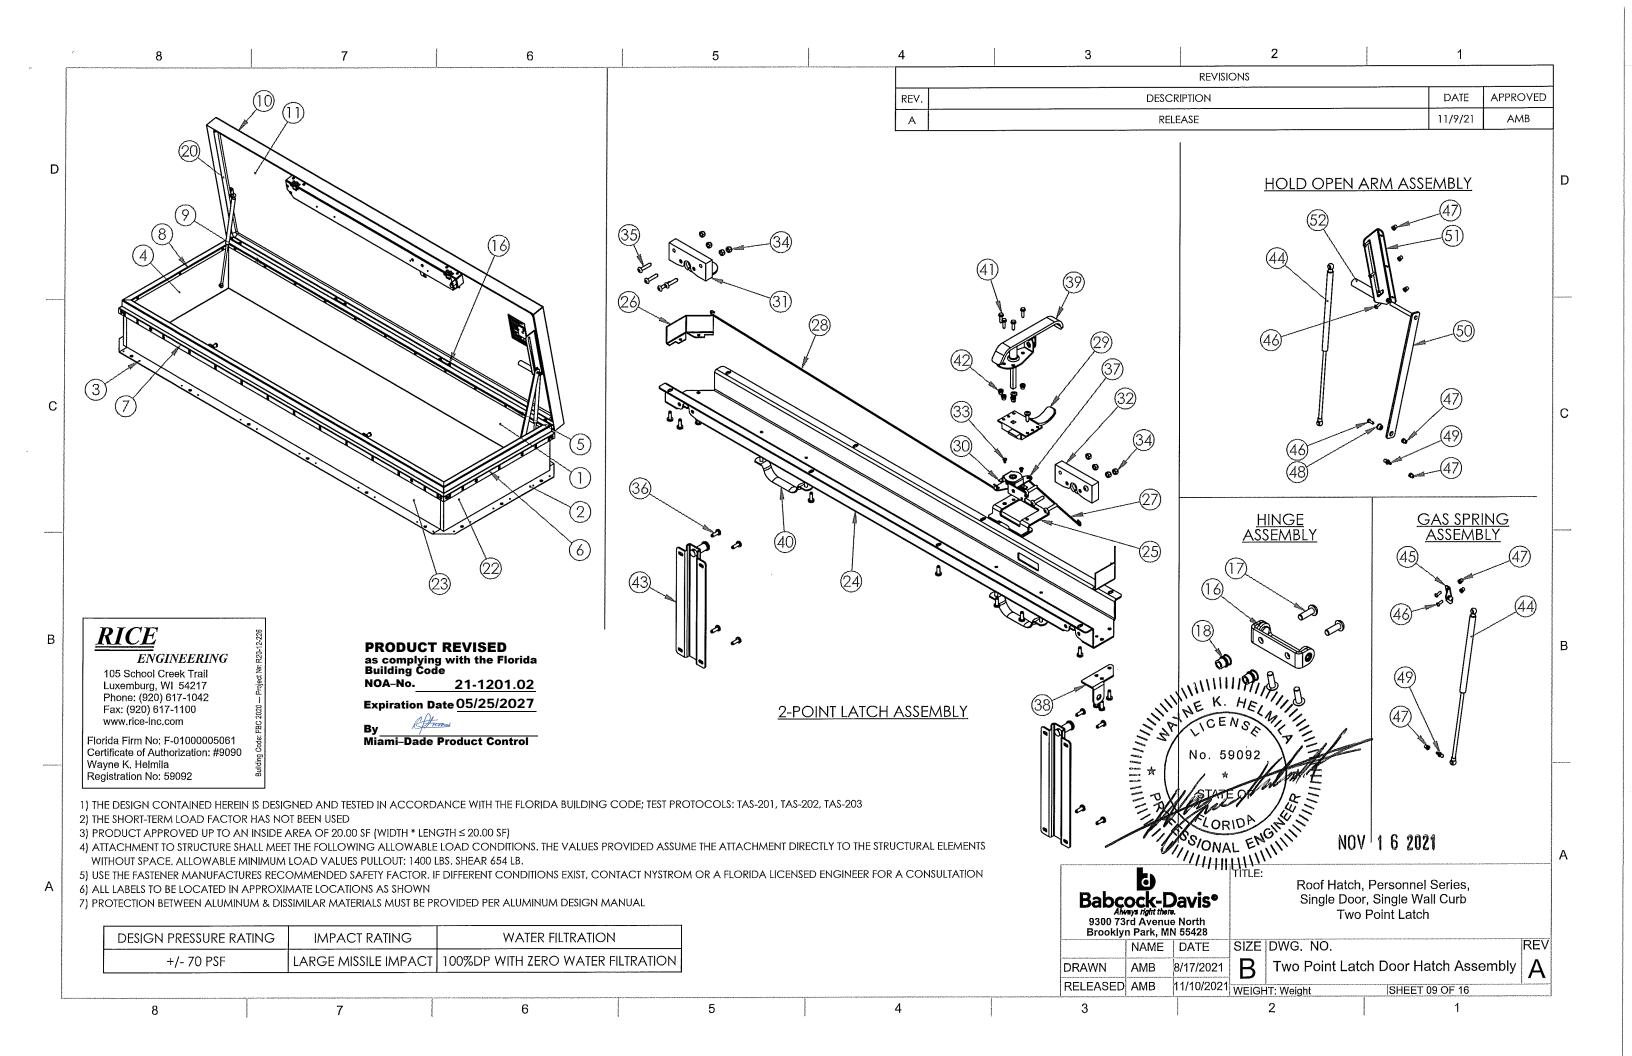

#### NOTES:

D

С

- 1) THE DESIGN CONTAINED HEREIN IS DESIGNED AND TESTED IN ACCORDANCE WITH THE FLORIDA BUILDING CODE: TEST PROTOCOL TAS-201, TAS 202, TAS-203
  2) THE SHORT TERM LOAD FACTOR HAS NOT BEEN USED.
  3) PRODUCT APPROVED UP TO A INSIDE AREA OF 16.00 SF (WIDTH \* LENGTH ≤ 16.00 SF).
  4) ATTACHMENT TO STRUCTURE SHALL MEET THE FOLLOWING ALLOWABLE LOAD CONDITIONS. THE VALUES PROVIDED ASSUME THE ATTACHMENT DIRECTLY TO THE STRUCTURAL ELEMENTS WITHOUT SPACE. ALLOWABLE MINIMUM LOAD VALUES PULLOUT; 1,120 LBS. SHEAR: 324 LBS.
- 5) USE THE FASTENER MANUFACTURES RECOMMENDED SAFETY FACTORS. IF DIFFERENT CONDITIONS EXIST, CONTACT NYSTROM OR A FLORIDA LICENSED ENGINEER FOR CONSULTATION.

- 6) ALL LABELS TO BE LOCATED IN APPROXIMATE LOCATIONS AS SHOWN.
  7) PROTECTION BETWEEN ALUMINUM & DISSIMILAR MATERIALS MUST BE PROVIDED PER ALUMINUM **DESIGN MANUAL**

DESIGN PRESSURE RATING IMPACT RATING WATER FILTRATION +/- 70 PSF LARGE MISSILE IMPACT 100%DP WITH ZERO WATER FILTRATION

**PRODUCT REVISED** as complying with the Florida Building Code NOA-No. 21-1201.02

Expiration Date 05/25/2027

Miami-Dade Product Control

**REVISIONS** REV DESCRIPTION DATE APPROVED INITIAL RELEASE 10/10/16 IMT Α ADDED HINGE DETAIL PG. 1; ADDED DETAIL VIEW TITLES PG. 1; UPDATED MAT'L , PG. 6,7,8; NOTE 7 PG. 1 TO READ 'ALUMINUM DESIGN MANUAL' ACRONYMNS PG. 2; ADDED MODEL# NOTE PG.2 В 3/17/17 IMT 11/9/21 С CORRECTED TYPOS, REMOVED NOTCHES FROM LATCH STIFFENER AMB

D

С

Roof Hatch, Hurricane Zone Series Single Door, Single Wall Curb Single Point Latch

Brooklyn Park, MN 55428 NAME DATE

SIZE DWG. NO. В DOOR HATCH ASSEMBLY

DRAWN 10/10/2016 DKL 3/21/2017 WEIGHT: Weight RELEASED IMT 3