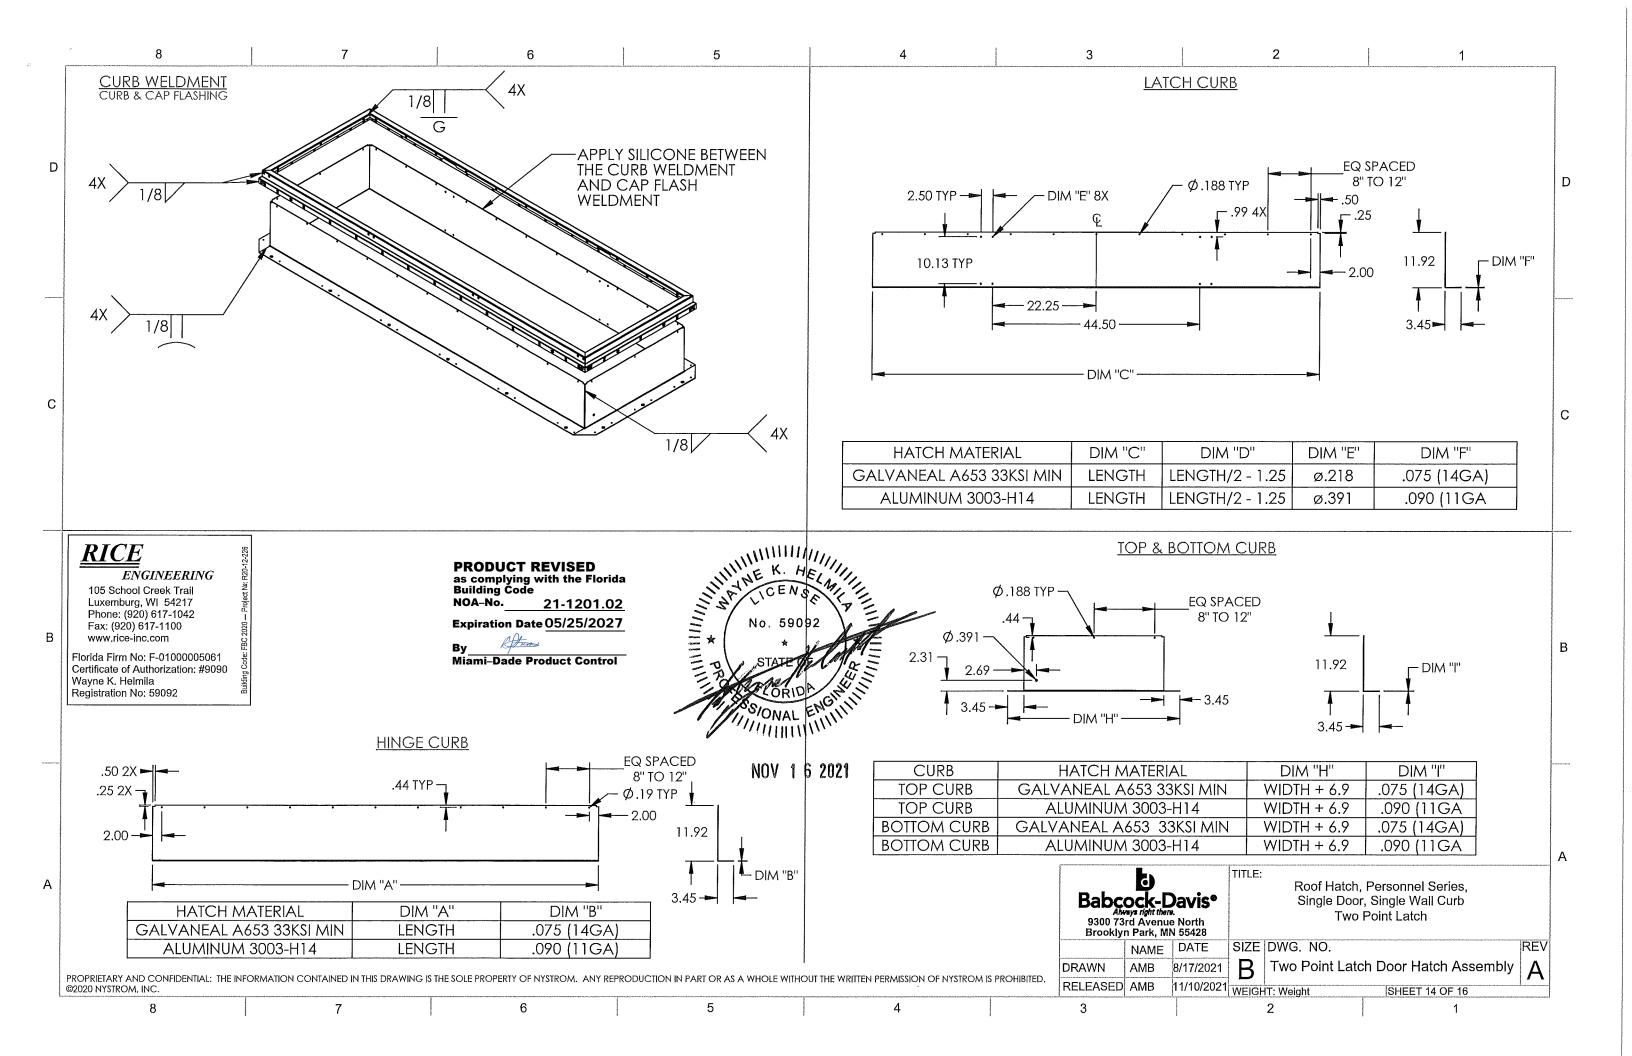

#### NOTES:

D

С

- 1) THE DESIGN CONTAINED HEREIN IS DESIGNED AND TESTED IN ACCORDANCE WITH THE FLORIDA BUILDING CODE: TEST PROTOCOL TAS-201, TAS 202, TAS-203
  2) THE SHORT TERM LOAD FACTOR HAS NOT BEEN USED.
  3) PRODUCT APPROVED UP TO A INSIDE AREA OF 16.00 SF (WIDTH \* LENGTH ≤ 16.00 SF).
  4) ATTACHMENT TO STRUCTURE SHALL MEET THE FOLLOWING ALLOWABLE LOAD CONDITIONS. THE VALUES PROVIDED ASSUME THE ATTACHMENT DIRECTLY TO THE STRUCTURAL ELEMENTS WITHOUT SPACE. ALLOWABLE MINIMUM LOAD VALUES PULLOUT; 1,120 LBS. SHEAR: 324 LBS.
- 5) USE THE FASTENER MANUFACTURES RECOMMENDED SAFETY FACTORS. IF DIFFERENT CONDITIONS EXIST, CONTACT NYSTROM OR A FLORIDA LICENSED ENGINEER FOR CONSULTATION.

- 6) ALL LABELS TO BE LOCATED IN APPROXIMATE LOCATIONS AS SHOWN.
  7) PROTECTION BETWEEN ALUMINUM & DISSIMILAR MATERIALS MUST BE PROVIDED PER ALUMINUM **DESIGN MANUAL**

DESIGN PRESSURE RATING IMPACT RATING WATER FILTRATION +/- 70 PSF LARGE MISSILE IMPACT 100%DP WITH ZERO WATER FILTRATION