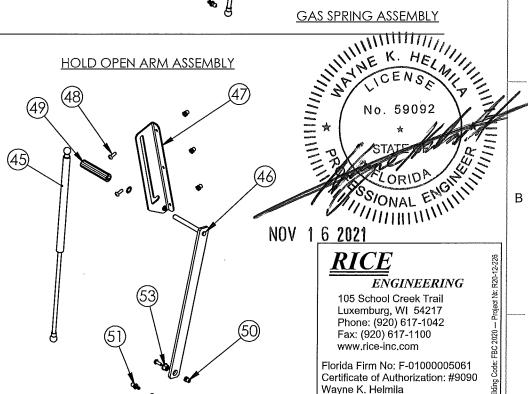

## **HINGE ASSEMBLY**

SINGLE POINT LATCH ASSEMBLY

#### NOTES:

D

С

- 1) THE DESIGN CONTAINED HEREIN IS DESIGNED AND TESTED IN ACCORDANCE WITH THE FLORIDA BUILDING CODE: TEST PROTOCOL TAS-201, TAS 202, TAS-203
  2) THE SHORT TERM LOAD FACTOR HAS NOT BEEN USED.
  3) PRODUCT APPROVED UP TO A INSIDE AREA OF 16.00 SF (WIDTH \* LENGTH ≤ 16.00 SF).
  4) ATTACHMENT TO STRUCTURE SHALL MEET THE FOLLOWING ALLOWABLE LOAD CONDITIONS. THE VALUES PROVIDED ASSUME THE ATTACHMENT DIRECTLY TO THE STRUCTURAL ELEMENTS WITHOUT SPACE. ALLOWABLE MINIMUM LOAD VALUES PULLOUT; 1,120 LBS. SHEAR: 324 LBS.
- 5) USE THE FASTENER MANUFACTURES RECOMMENDED SAFETY FACTORS. IF DIFFERENT CONDITIONS EXIST, CONTACT NYSTROM OR A FLORIDA LICENSED ENGINEER FOR CONSULTATION.

- 6) ALL LABELS TO BE LOCATED IN APPROXIMATE LOCATIONS AS SHOWN.
  7) PROTECTION BETWEEN ALUMINUM & DISSIMILAR MATERIALS MUST BE PROVIDED PER ALUMINUM **DESIGN MANUAL**

DESIGN PRESSURE RATING IMPACT RATING WATER FILTRATION +/- 70 PSF LARGE MISSILE IMPACT 100%DP WITH ZERO WATER FILTRATION