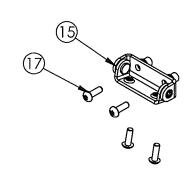

R. Steen, P.E.

## C. CALCULATIONS "Submitted under NOA # 21-1201.01"

1. Anchoring calculations prepared by Rice Engineering, dated 11/05/2021, signed and sealed by Wayne K. Helmila, P.E.

## D. QUALITY ASSURANCE

1. Miami-Dade Department of Regulatory and Economic Resources (RER).

## E. MATERIAL CERTIFICATIONS

1. None.

## F. STATEMENTS

- 1. Statement letter of code conformance to 7<sup>th</sup> edition (2020) of the FBC, issued by Rice Engineering, dated 11/15/2021, signed and sealed by Wayne K. Helmila, P.E.
- 2. Statement letter of no financial interest, issued by Rice Engineering, dated 11/15/2021, signed and sealed by Wayne K. Helmila, P.E.

Carlos M. Utrera, P.E.
Product Control Examiner
NOA No. 21-1201.02
Expiration Date: May 25, 2027
Approval Date: January 27, 2022

E - 5





## **HINGE ASSEMBLY**



SINGLE POINT LATCH ASSEMBLY

#### NOTES:

D

С

- 1) THE DESIGN CONTAINED HEREIN IS DESIGNED AND TESTED IN ACCORDANCE WITH THE FLORIDA BUILDING CODE: TEST PROTOCOL TAS-201, TAS 202, TAS-203
  2) THE SHORT TERM LOAD FACTOR HAS NOT BEEN USED.
  3) PRODUCT APPROVED UP TO A INSIDE AREA OF 16.00 SF (WIDTH \* LENGTH ≤ 16.00 SF).
  4) ATTACHMENT TO STRUCTURE SHALL MEET THE FOLLOWING ALLOWABLE LOAD CONDITIONS. THE VALUES PROVIDED ASSUME THE ATTACHMENT DIRECTLY TO THE STRUCTURAL ELEMENTS WITHOUT SPACE. ALLOWABLE MINIMUM LOAD VALUES PULLOUT; 1,120 LBS. SHEAR: 324 LBS.
- 5) USE THE FASTENER MANUFACTURES RECOMMENDED SAFETY FACTORS. IF DIFFERENT CONDITIONS EXIST, CONTACT NYSTROM OR A FLORIDA LICENSED ENGINEER FOR CONSULTATION.

- 6) ALL LABELS TO BE LOCATED IN APPROXIMATE LOC