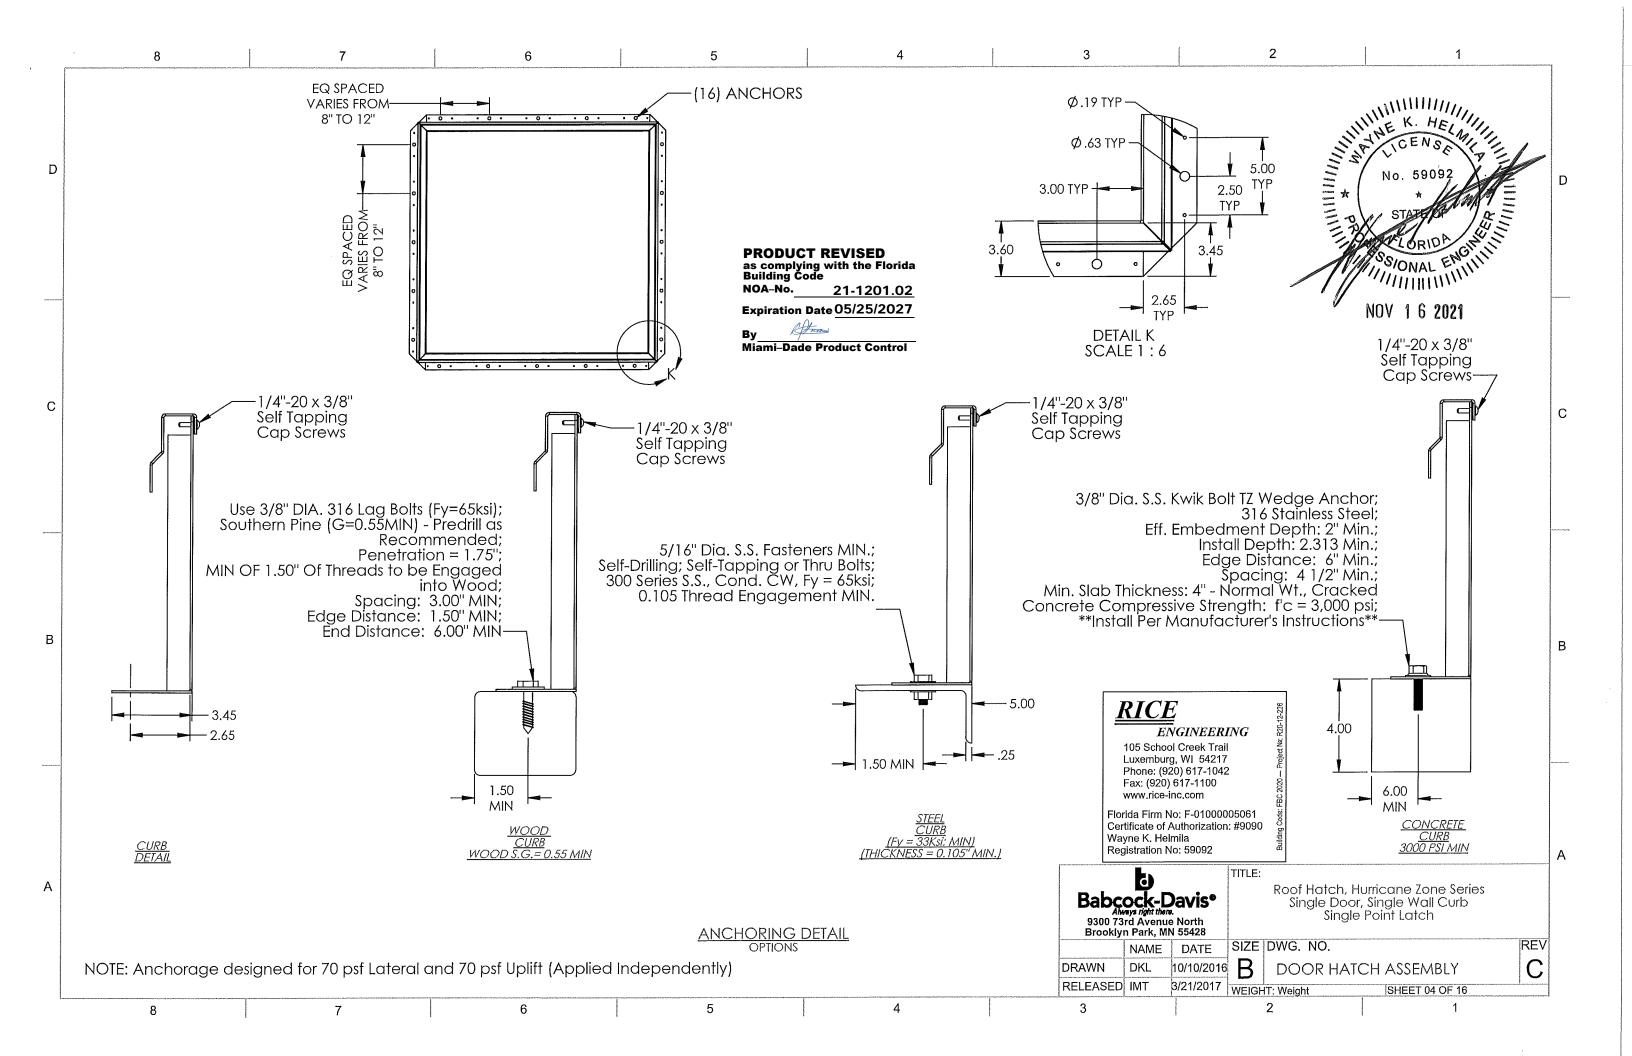

## C. CALCULATIONS "Submitted under NOA #17-0207.12"

1. Anchoring calculations prepared by Rice Engineering, dated 12/29/2016, signed and sealed by Wayne K. Helmila, P.E.

## C. CALCULATIONS "Submitted under NOA # 21-1201.01"

1. Anchoring calculations prepared by Rice Engineering, dated 11/05/2021, signed and sealed by Wayne K. Helmila, P.E.

#### NOTES:

D

С

- 1) THE DESIGN CONTAINED HEREIN IS DESIGNED AND TESTED IN ACCORDANCE WITH THE FLORIDA BUILDING CODE: TEST PROTOCOL TAS-201, TAS 202, TAS-203
  2) THE SHORT TERM LOAD FACTOR HAS NOT BEEN USED.
  3) PRODUCT APPROVED UP TO A INSIDE AREA OF 16.00 SF (WIDTH \* LENGTH ≤ 16.00 SF).
  4) ATTACHMENT TO STRUCTURE SHALL MEET THE FOLLOWING ALLOWABLE LOAD CONDITIONS. THE VALUES PROVIDED ASSUME THE ATTACHMENT DIRECTLY TO THE STRUCTURAL ELEMENTS WITHOUT SPACE. ALLOWABLE MINIMUM LOAD VALUES PULLOUT; 1,120 LBS. SHEAR: 324 LBS.
- 5) USE THE FASTENER MANUFACTURES RECOMMENDED SAFETY FACTORS. IF DIFFERENT CONDITIONS EXIST, CONTACT NYSTROM OR A FLORIDA LICENSED ENGINEER FOR CONSULTATION.