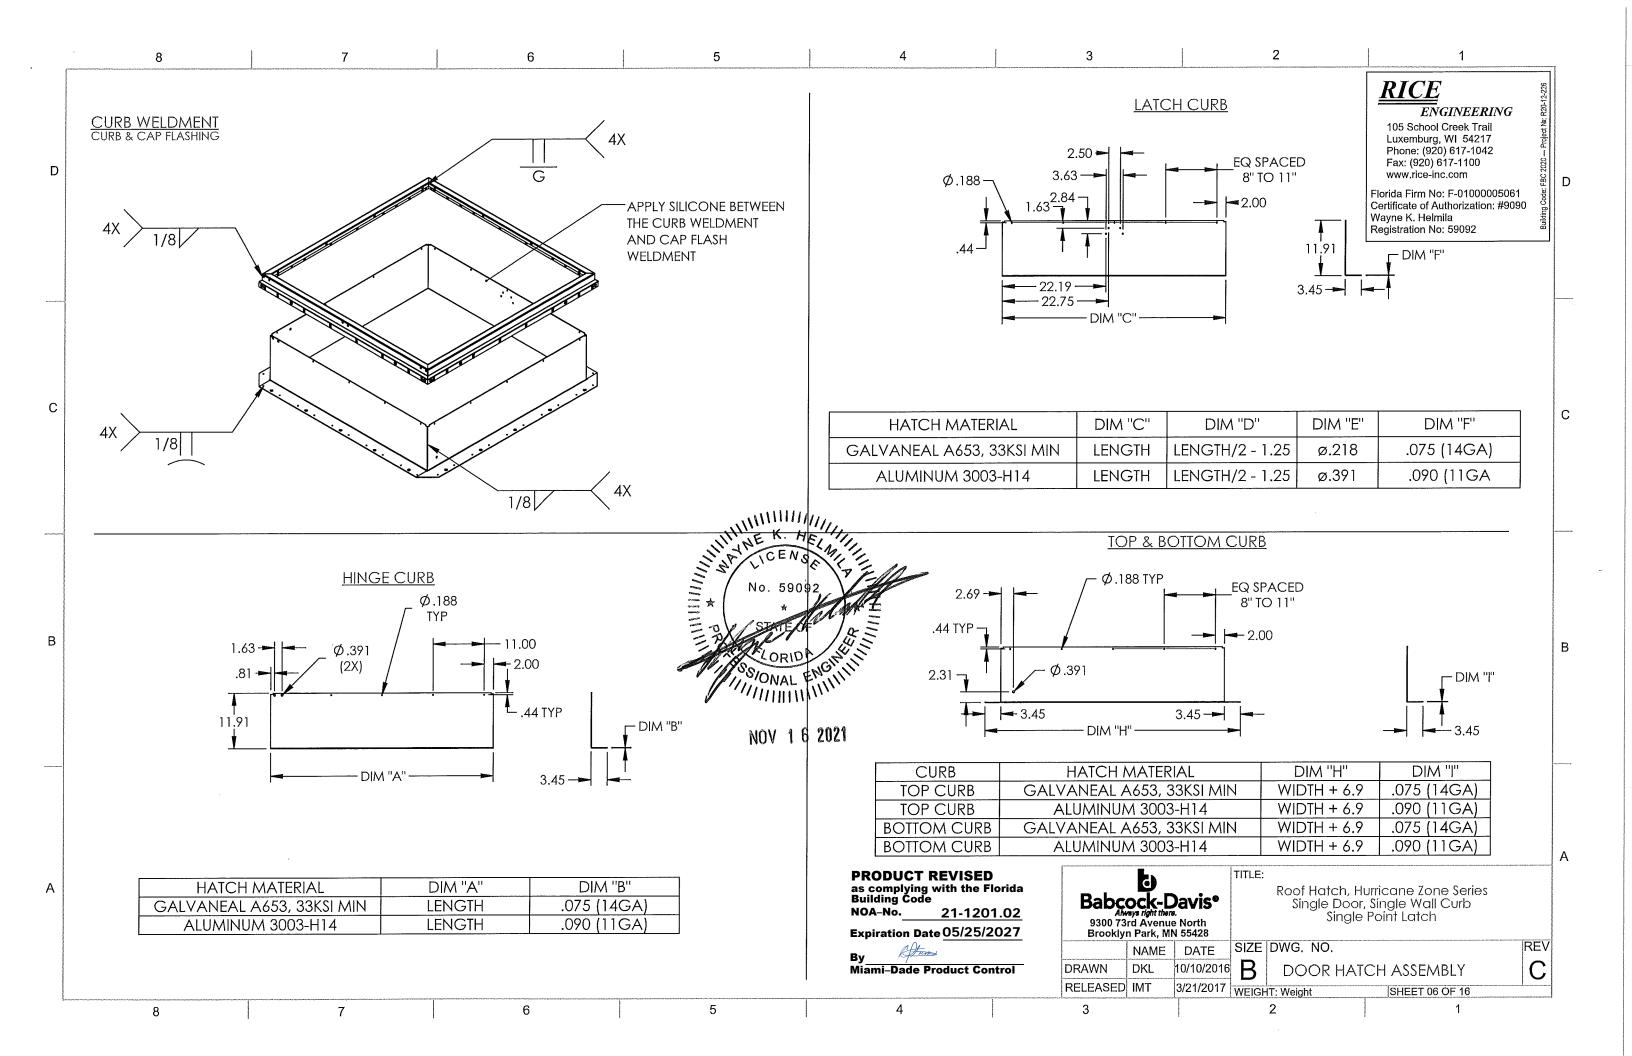

#### DESCRIPTION: Hurricane Zone and Personnel Series BG and BA Steel and Aluminum Roof Hatch

**APPROVAL DOCUMENT:** Drawing titled "Roof Hatch, Hurricane Zone and Personnel Series Single Door, Single Wall Curb, Single-Point and Two-Point Latch", sheets 1 through 16 of 16, dated 03/17/2017, prepared by Babcock-Davis, signed and sealed by Wayne K. Helmila, P.E. on 11/16/2021, bearing the Miami-Dade County Product Control revision stamp with the Notice of Acceptance number and expiration date by the Miami-Dade County Product Control Section.

#### A. DRAWINGS

1. Drawing titled "Roof Hatch, Hurricane Zone and Personnel Series Single Door, Single Wall Curb, Single-Point and Two-Point Latch", sheets 1 through 16 of 16, dated 03/17/2017, prepared by Babcock-Davis, signed and sealed by Wayne K. Helmila, P.E. on 11/16/2021.