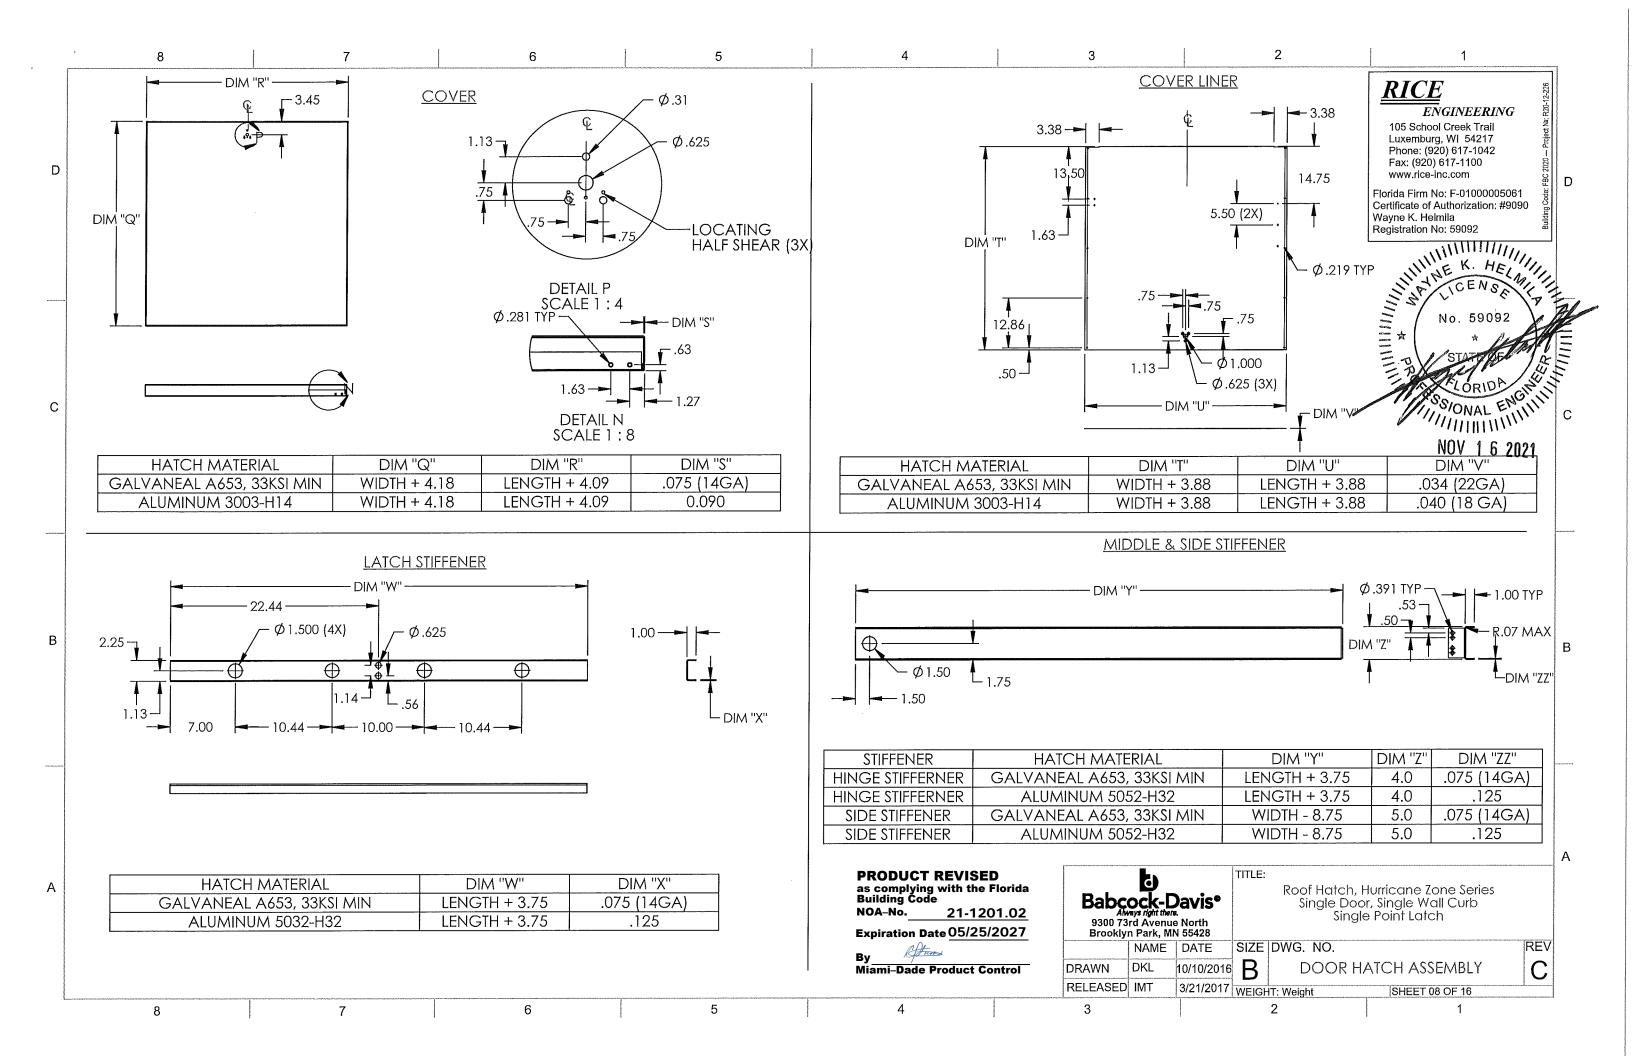

#### DESCRIPTION: Hurricane Zone and Personnel Series BG and BA Steel and Aluminum Roof Hatch

**APPROVAL DOCUMENT:** Drawing titled "Roof Hatch, Hurricane Zone and Personnel Series Single Door, Single Wall Curb, Single-Point and Two-Point Latch", sheets 1 through 16 of 16, dated 03/17/2017, prepared by Babcock-Davis, signed and sealed by Wayne K. Helmila, P.E. on 11/16/2021, bearing the Miami-Dade County Product Control revision stamp with the Notice of Acceptance number and expiration date by the Miami-Dade County Product Control Section.

#### A. DRAWINGS

1. Drawing titled "Roof Hatch, Hurricane Zone and Personnel Series Single Door, Single Wall Curb, Single-Point and Two-Point Latch", sheets 1 through 16 of 16, dated 03/17/2017, prepared by Babcock-Davis, signed and sealed by Wayne K. Helmila, P.E. on 11/16/2021.