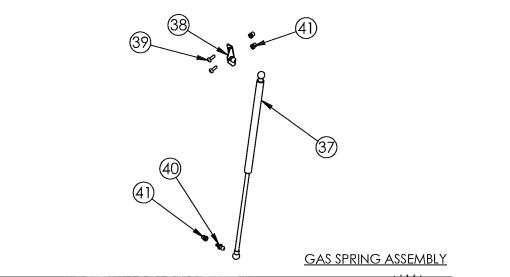

ENSED ENGINEER FOR CONSULTATION.

- 6) ALL LABELS TO BE LOCATED IN APPROXIMATE LOCATIONS AS SHOWN.
  7) PROTECTION BETWEEN ALUMINUM & DISSIMILAR MATERIALS MUST BE PROVIDED PER ALUMINUM **DESIGN MANUAL**

DESIGN PRESSURE RATING IMPACT RATING WATER FILTRATION +/- 70 PSF LARGE MISSILE IMPACT 100%DP WITH ZERO WATER FILTRATION

**PRODUCT REVISED** as complying with the Florida Building Code NOA-No. 21-1201.02

Expiration Date 05/25/2027

Miami-Dade Product Control

**REVISIONS** REV DESCRIPTION DATE APPROVED INITIAL RELEASE 10/10/16 IMT Α ADDED HINGE DETAIL PG. 1; ADDED DETAIL VIEW TITLES PG. 1; UPDATED MAT'L , PG. 6,7,8; NOTE 7 PG. 1 TO READ 'ALUMINUM DESIGN MANUAL' ACRONYMNS PG. 2; ADDED MODEL# NOTE PG.2 В 3/17/17 IMT 11/9/21 С CORRECTED TYPOS, REMOVED NOTCHES FROM LATCH STIFFENER AMB

D

С







Roof Hatch, Hurricane Zone Series Single Door, Single Wall Curb Single Point Latch

Brooklyn Park, MN 55428 NAME DATE

SIZE DWG. NO. В DOOR HATCH ASSEMBLY

DRAWN 10/10/2016 DKL 3/21/2017 WEIGHT: Weight RELEASED IMT 3

5

8

7

6

6

TITLE:

REV

Registration No: 59092

| ITEN         | Λ     | QTY.      | PART NUMBER                                 | DESCRIPTION                                                   | ITEM           | QTY               | PART NUMBER                                                                                                           | DESCRIPTION