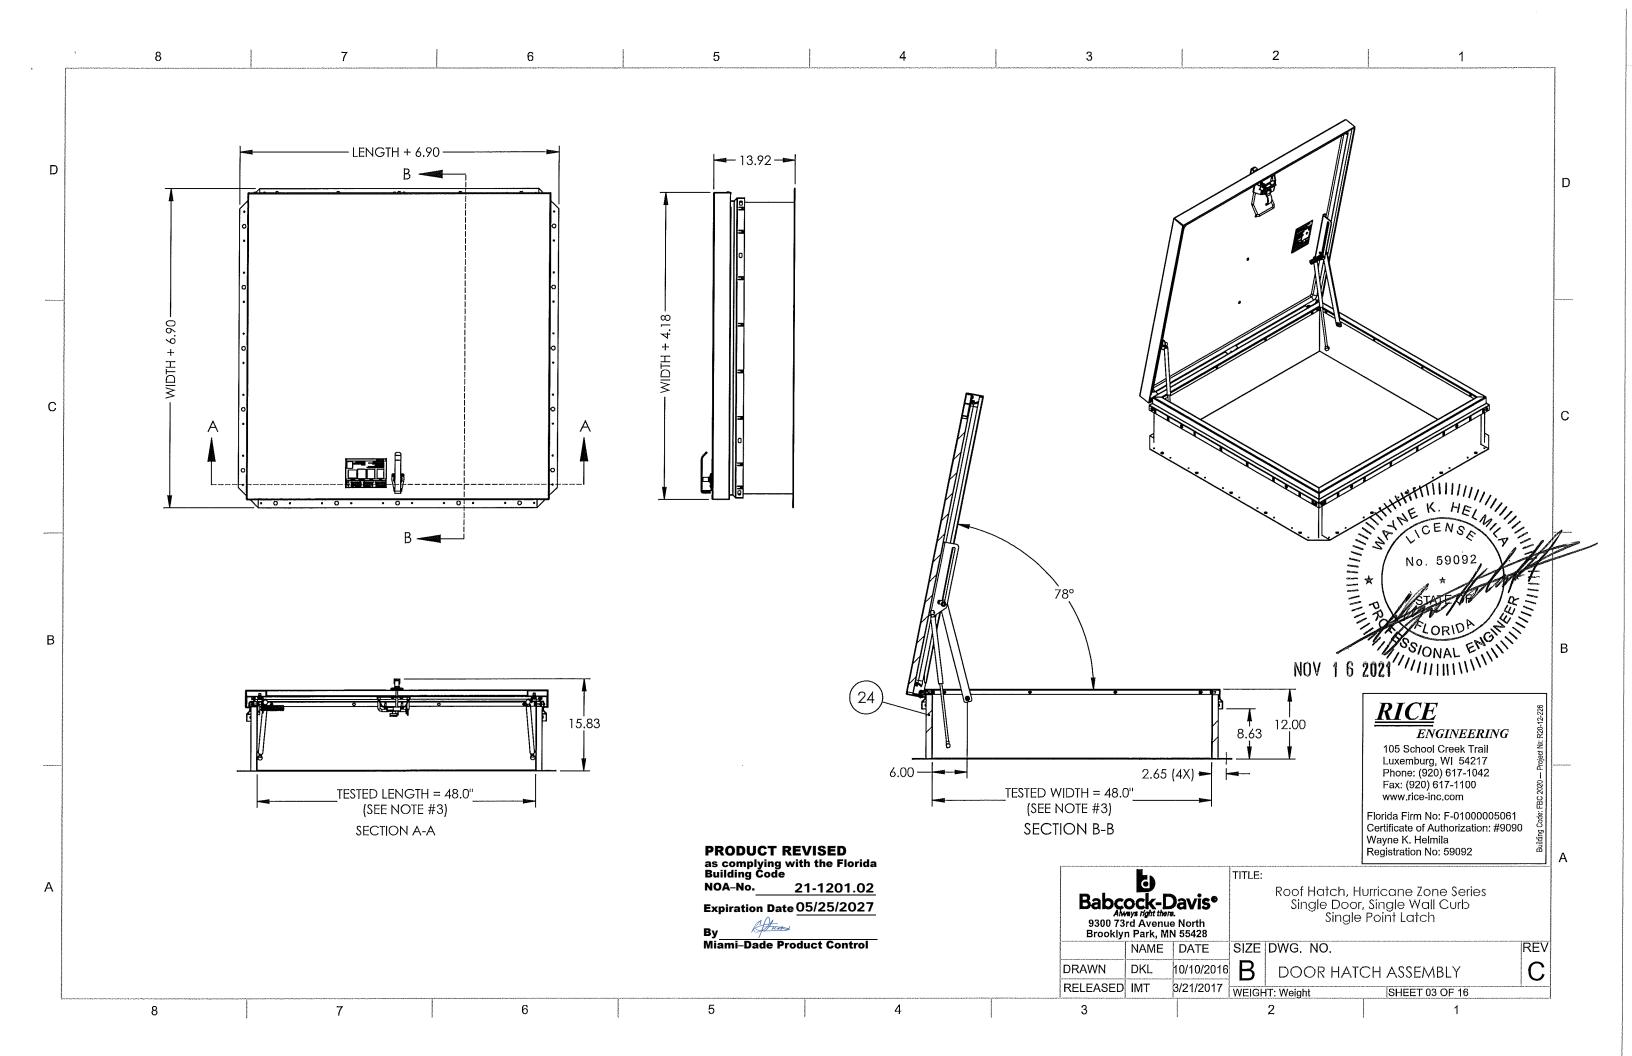

#### DESCRIPTION: Hurricane Zone and Personnel Series BG and BA Steel and Aluminum Roof Hatch

**APPROVAL DOCUMENT:** Drawing titled "Roof Hatch, Hurricane Zone and Personnel Series Single Door, Single Wall Curb, Single-Point and Two-Point Latch", sheets 1 through 16 of 16, dated 03/17/2017, prepared by Babcock-Davis, signed and sealed by Wayne K. Helmila, P.E. on 11/16/2021, bearing the Miami-Dade County Product Control revision stamp with the Notice of Acceptance number and expiration date by the Miami-Dade County Product Control Section.

#### A. DRAWINGS

1. Drawing titled "Roof Hatch, Hurricane Zone and Personnel Series Single Door, Single Wall Curb, Single-Point and Two-Point Latch", sheets 1 through 16 of 16, dated 03/17/2017, prepared by Babcock-Davis, signed and sealed by Wayne K. Helmila, P.E. on 11/16/2021.

#### NOTES:

D

С

- 1) THE DESIGN CONTAINED HEREIN IS DESIGNED AND TESTED IN ACCORDANCE WITH THE FLORIDA BUILDING CODE: TEST PROTOCOL TAS-201, TAS 202, TAS-203
  2) THE SHORT TERM LOAD FACTOR HAS NOT BEEN USED.
  3) PRODUCT APPROVED UP TO A INSIDE AREA OF 16.00 SF (WIDTH \* LENGTH ≤ 16.00 SF).
  4) ATTACHMENT TO STRUCTURE SHALL MEET THE FOLLOWING ALLOWABLE LOAD CONDITIONS. THE VALUES PROVIDED ASSUME THE ATTACHMENT DIRECTLY TO THE STRUCTURAL ELEMENTS WITHOUT SPACE. ALLOWABLE MINIMUM LOAD VALUES PULLOUT; 1,120 LBS. SHEAR: 324 LBS.
- 5) USE THE FASTENER MANUFACTURES RECOMMENDED SAFETY FACTORS. IF DIFFERENT CONDITIONS EXIST, CONTACT NYSTROM OR A FLORIDA LICENSED ENGINEER FOR CONSULTATION.

- 6) ALL LABELS TO BE LOCATED IN APPROXIMATE LOCATIONS AS SHOWN.
  7) PROTECTION BETWEEN ALUMINUM & DISSIMILAR MATERIALS MUST BE PROVIDED PER ALUMINUM **DESIGN MANUAL**

DESIGN PRESSURE RATING IMPACT RATING WATER FILTRATION +/- 70 PSF LARGE MISSILE IMPACT 100%DP WITH ZERO WATER FILTRATION