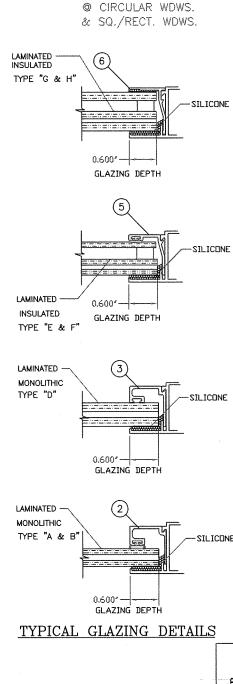

# General Notes:

1.) THIS WINDOW SYSTEM IS DESIGNED AND TESTED TO COMPLY WITH THE REQUIREMENTS OF THE FLORIDA BUILDING CODE (2017-6th Edition & 2020-7th Edition) INCLUDING HIGH VELOCITY HURRICANE ZONE (HVHZ) AND ASTM 1300-09. THIS PRODUCT IS IMPACT RESISTANT. (SHUTTERS NOT REQUIRED)