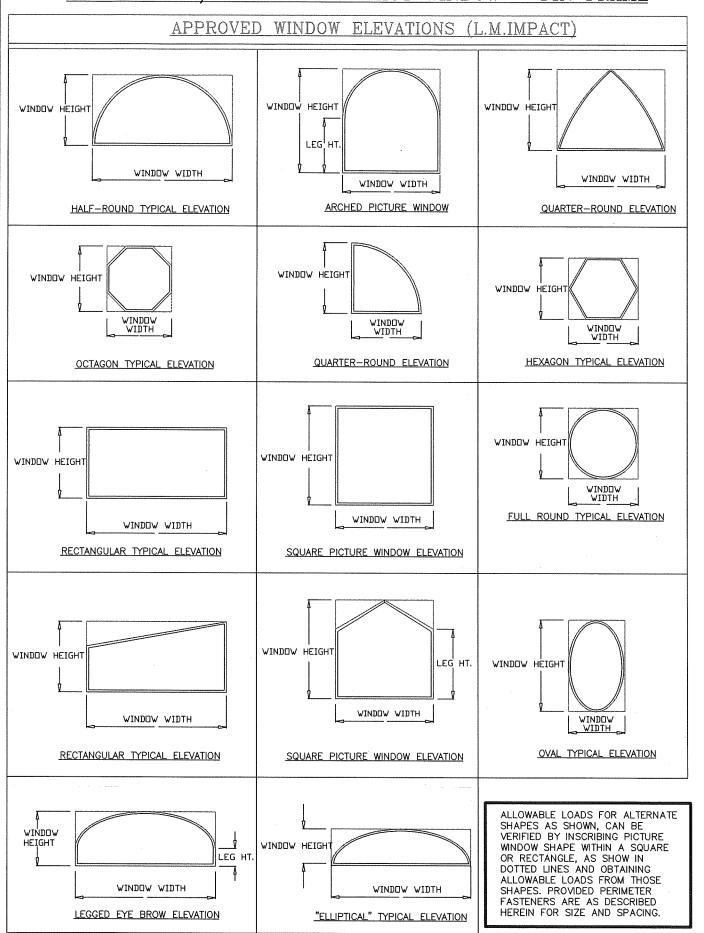

# General Notes:

1.) THIS WINDOW SYSTEM IS DESIGNED AND TESTED TO COMPLY WITH THE REQUIREMENTS OF THE FLORIDA BUILDING CODE (2017-6th Edition & 2020-7th Edition) INCLUDING HIGH VELOCITY HURRICANE ZONE (HVHZ) AND ASTM 1300-09. THIS PRODUCT IS IMPACT RESISTANT. (SHUTTERS NOT REQUIRED)

- 2.) WOOD BUCKS SHALL BE INSTALLED AND ANCHORED SO THAT THE BUILDING RESISTS THE SUPERIMPOSED LOADS IN ACCORDANCE WITH THE REQUIREMENTS OF F.B.C. & TO BE REVIEWED BY BUILDING OFFICIAL.
- 3.) ANCHORS SHOWN ABOVE ARE AS PER TEST UNITS. ANCHORS ON ALL WINDOW SIZES ARE NOT TO EXCEED THESE MAXIMUM SPACINGS ON CENTER (O.C.)
- ANCHOR CONDITIONS NOT DESCRIBED IN THESE DRAWING'S ARE TO BE ENGINEERED ON A SITE SPECIFIC BASIS, UNDER SEPARATE APPROVAL AND TO BE REVIEWED BY BUILDING OFFICIAL
- 5.) WINDOWS ARE QUALIFIED FOR USE WITH SINGLE GLAZE LAMINATED GLASS TYPES TABULATED HEREIN (SEE SHEET #3 & 4), AND FOR USE WITH DOUBLE GLAZE LAMINATED INSULATED GLASS TYPES TABULATED HEREIN (SEE SHEET #3 & 4).
- 6.) WINDOWS WITH GLASS TYPES "E, F, G, OR H" INSTALLED ABOVE 30ft. IN THE HVHZ, THE I.G. EXTERIOR LITE SHALL BE TEMPERED TO COMPLY WITH THE SMALL MISSILE IMPACT RESISTANCE REQUIREMENTS (FBC Chapter 24 Section 2411.3.3.7).
- 7.) FOR OPTIONAL FRAME INSTALLATION DETAILS SEE SHEETS 2 & 5.
- 8.) EXT. & INT. FALSE COLONIAL MUNTINS ARE OPTIONAL & AND ARE APPLIED W/ SILICONE
- 9.) WOOD BUCKS IN CONTACT WITH CONCRETE MUST BE PRESSURE TREATED AND ANCHORED (BY OTHERS), PRIOR TO WINDOW INSTALLATION.
- 10.) APPROVAL APPLIES TO SINGLE UNITS, SIDE BY SIDE OR TOP STACKED MULLED UNITS.
- 11.) MULLING FIXED WINDOWS WITH OTHER TYPES OF MIAMI-DADE COUNTY APPROVED PRODUCTS USING A MIAMI-DADE COUNTY APPROVED MULLION IN BETWEEN ARE ACCEPTABLE BUT THE LOWER DESIGN PRESSURE FROM THE WINDOWS OR MULLION APPROVAL WILL APPLY YO THE ENTIRE MULLED SYSTEM.
- 12.) SEE SHEET # 5 FOR MULLION/METAL ATTACHMENT DETAILS & OPTIONS.