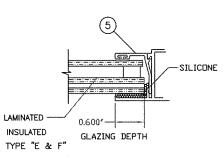

- 2.) WOOD BUCKS SHALL BE INSTALLED AND ANCHORED SO THAT THE BUILDING RESISTS THE SUPERIMPOSED LOADS IN ACCORDANCE WITH THE REQUIREMENTS OF F.B.C. & TO BE REVIEWED BY BUILDING OFFICIAL.
- 3.) ANCHORS SHOWN ABOVE ARE AS PER TEST UNITS. ANCHORS ON ALL WINDOW SIZES ARE NOT TO EXCEED THESE MAXIMUM SPACINGS ON CENTER (O.C.)
- ANCHOR CONDITIONS NOT DESCRIBED IN THESE DRAWING'S ARE TO BE ENGINEERED ON A SITE SPECIFIC BASIS, UNDER SEPARATE APPROVAL AND TO BE REVIEWED BY BUILDING OFFICIAL
- 5.) WINDOWS ARE QUALIFIED FOR USE WITH SINGLE GLAZE LAMINATED GLASS TYPES TABULATED HEREIN (SEE SHEET #3 & 4), AND FOR USE WITH DOUBLE GLAZE LAMINATED INSULATED GLASS TYPES TABULATED HEREIN (SEE SHEET #3 & 4).
- 6.) WINDOWS WITH GLASS TYPES "E, F, G, OR H" INSTALLED ABOVE 30ft. IN THE HVHZ, THE I.G. EXTERIOR LITE SHALL BE TEMPERED TO COMPLY WITH THE SMALL MISSILE IMPACT RESISTANCE REQUIREMENTS (FBC Chapter 24 Section 2411.3.3.7).
- 7.) FOR OPTIONAL FRAME INSTALLATION DETAILS SEE SHEETS 2 & 5.
- 8.) EXT. & INT. FALSE COLONIAL MUNTINS ARE OPTIONAL & AND ARE APPLIED W/ SILICONE
- 9.) WOOD BUCKS IN CONTACT WITH CONCRETE MUST BE PRESSURE TREATED AND ANCHORED (BY OTHERS), PRIOR TO WINDOW INSTALLATION.
- 10.) APPROVAL APPLIES TO SINGLE UNITS, SIDE BY SIDE OR TOP STACKED MULLED UNITS.
- 11.) MULLING FIXED WINDOWS WITH OTHER TYPES OF MIAMI-DADE COUNTY APPROVED PRODUCTS USING A MIAMI-DADE COUNTY APPROVED MULLION IN BETWEEN ARE ACCEPTABLE BUT THE LOWER DESIGN PRESSURE FROM THE WINDOWS OR MULLION APPROVAL WILL APPLY YO THE ENTIRE MULLED SYSTEM.
- 12.) SEE SHEET # 5 FOR MULLION/METAL ATTACHMENT DETAILS & OPTIONS.