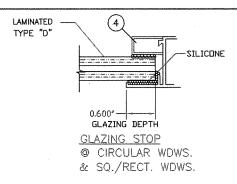

- 2.) WOOD BUCKS SHALL BE INSTALLED AND ANCHORED SO THAT THE BUILDING RESISTS THE SUPERIMPOSED LOADS IN ACCORDANCE WITH THE REQUIREMENTS OF F.B.C. & TO BE REVIEWED BY BUILDING OFFICIAL.
- 3.) ANCHORS SHOWN ABOVE ARE AS PER TEST UNITS. ANCHORS ON ALL WINDOW SIZES ARE NOT TO EXCEED THESE MAXIMUM SPACINGS ON CENTER (O.C.)
- ANCHOR CONDITIONS NOT DESCRIBED IN THESE DRAWING'S ARE TO BE ENGINEERED ON A SITE SPECIFIC BASIS, UNDER SEPARATE APPROVAL AND TO BE REVIEWED BY BUILDING OFFICIAL
- 5.) WINDOWS ARE QUALIFIED FOR USE WITH SINGLE GLAZE LAMINATED GLASS TYPES TABULATED HEREIN (SEE SHEET #3 & 4), AND FOR USE WITH DOUBLE GLAZE LAMINATED INSULATED GLASS TYPES TABULATED HEREIN (SEE SHEET #3 & 4).
- 6.) WINDOWS WITH GLASS TYPES "E, F, G, OR H" INSTALLED ABOVE 30ft. IN THE HVHZ, THE I.G. EXTERIOR LITE SHALL BE TEMPERED TO COMPLY WITH THE SMALL MISSILE IMPACT RESISTANCE REQUIREMENTS (FBC Chapter 24 Section 2411.3.3.7).
- 7.) FOR OPTIONAL FRAME INSTALLATION DETAILS SEE SHEETS 2 & 5.
- 8.) EXT. & INT. FALSE COLONIAL MUNTINS ARE OPTIONAL & AND ARE APPLIED W/ SILICONE
- 9.) WOOD BUCKS IN CONTACT WITH CONCRETE MUST BE PRESSURE TREATED AND ANCHORED (BY OTHERS), PRIOR TO WINDOW INSTALLATION.
- 10.) APPROVAL APPLIES TO SINGLE UNITS, SIDE BY SIDE OR TOP STACKED MULLED UNITS.
- 11.) MULLING FIXED WINDOWS WITH OTHER TYPES OF MIAMI-DADE COUNTY APPROVED PRODUCTS USING A MIAMI-DADE COUNTY APPROVED MULLION IN BETWEEN ARE ACCEPTABLE BUT THE LOWER DESIGN PRESSURE FROM THE WINDOWS OR MULLION APPROVAL WILL APPLY YO THE ENTIRE MULLED SYSTEM.
- 12.) SEE SHEET # 5 FOR MULLION/METAL ATTACHMENT DETAILS & OPTIONS.