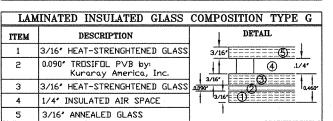

# General Notes:

1.) THIS WINDOW SYSTEM IS DESIGNED AND TESTED TO COMPLY WITH THE REQUIREMENTS OF THE FLORIDA BUILDING CODE (2017-6th Edition & 2020-7th Edition) INCLUDING HIGH VELOCITY HURRICANE ZONE (HVHZ) AND ASTM 1300-09. THIS PRODUCT IS IMPACT RESISTANT. (SHUTTERS NOT REQUIRED)

- 2.) WOOD BUCKS SHALL BE INSTALLED AND ANCHORED SO THAT THE BUILDING RESISTS THE SUPERIMPOSED LOADS IN ACCORDANCE WITH THE REQUIREMENTS OF F.B.C. & TO BE REVIEWED BY BUILDING OFFICIAL.
- 3.) ANCHORS SHOWN ABOVE ARE AS PER TEST UNITS. ANCHORS ON ALL WINDOW SIZES ARE NOT TO EXCEED THESE MAXIMUM SPACINGS ON CENTER (O.C.)
- ANCHOR CONDITIONS NOT DESCRIBED IN THESE DRAWING'S ARE TO BE ENGINEERED ON A SITE SPECIFIC BASIS, UNDER SEPARATE APPROVAL AND TO BE REVIEWED BY BUILDING OFFICIAL
- 5.) WINDOWS ARE QUALIFIED FOR USE WITH SINGLE GLAZE LAMINATED GLASS TYPES TABULATED HEREIN (SEE SHEET #3 & 4), AND FOR USE WITH DOUBLE GLAZE LAMINATED INSULATED GLASS TYPES TABULATED HEREIN (SEE SHEET #3 & 4).
- 6.) WINDOWS WITH GLASS TYPES "E, F, G, OR H" INSTALLED ABOVE 30ft. IN THE HVHZ, THE I.G. EXTERIOR LITE SHALL BE TEMPERED TO COMPLY WITH THE SMALL MISSILE IMPACT RESISTANCE REQUIREMENTS (FBC Chapter 24 Section 2411.3.3.7).
- 7.) FOR OPTIONAL FRAME INSTALLATION DETAILS SEE SHEETS 2 & 5.
- 8.) EXT. & INT. FALSE COLONIAL MUNTINS ARE OPTIONAL & AND ARE APPLIED W/ SILICONE
- 9.) WOOD BUCKS IN CONTACT WITH CONCRETE MUST BE PRESSURE TREATED AND ANCHORED (BY OTHERS), PRIOR TO WINDOW INSTALLATION.
- 10.) APPROVAL APPLIES TO SINGLE UNITS, SIDE BY SIDE OR TOP STACKED MULLED UNITS.
- 11.) MULLING FIXED WINDOWS WITH OTHER TYPES OF MIAMI-DADE COUNTY APPROVED PRODUCTS USING A MIAMI-DADE COUNTY APPROVED MULLION IN BETWEEN ARE ACCEPTABLE BUT THE LOWER DESIGN PRESSURE FROM THE WINDOWS OR MULLION APPROVAL WILL APPLY YO THE ENTIRE MULLED SYSTEM.
- 12.) SEE SHEET # 5 FOR MULLION/METAL ATTACHMENT DETAILS & OPTIONS.