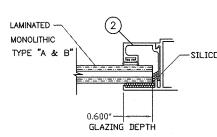

- 2.) WOOD BUCKS SHALL BE INSTALLED AND ANCHORED SO THAT THE BUILDING RESISTS THE SUPERIMPOSED LOADS IN ACCORDANCE WITH THE REQUIREMENTS OF F.B.C. & TO BE REVIEWED BY BUILDING OFFICIAL.
- 3.) ANCHORS SHOWN ABOVE ARE AS PER TEST UNITS. ANCHORS ON ALL WINDOW SIZES ARE NOT TO EXCEED THESE MAXIMUM SPACINGS ON CENTER (O.C.)
- ANCHOR CONDITIONS NOT DESCRIBED IN THESE DRAWING'S ARE TO BE ENGINEERED ON A SITE SPECIFIC BASIS, UNDER SEPARATE APPROVAL AND TO BE REVIEWED BY BUILDING OFFICIAL
- 5.) WINDOWS ARE QUALIFIED FOR USE WITH SINGLE GLAZE LAMINATED GLASS TYPES TABULATED HEREIN (SEE SHEET #3 & 4), AND FOR USE WITH DOUBLE GLAZE LAMINATED INSULATED GLASS TYPES TABULATED HEREIN (SEE SHEET #3 & 4).
- 6.) WINDOWS WITH GLASS TYPES "E, F, G, OR H" INSTALLED ABOVE 30ft. IN THE HVHZ, THE I.G. EXTERIOR LITE SHALL BE TEMPERED TO COMPLY WITH THE SMALL MISSILE IMPACT RESISTANCE REQUIREMENTS (FBC Chapter 24 Section 2411.3.3.7).
- 7.) FOR OPTIONAL FRAME INSTALLATION DETAILS SEE SHEETS 2 & 5.
- 8.) EXT. & INT. FALSE COLONIAL MUNTINS ARE OPTIONAL & AND ARE APPLIED W/ SILICONE
- 9.) WOOD BUCKS IN CONTACT WITH CONCRETE MUST BE PRESSURE TREATED AND ANCHORED (BY OTHERS), PRIOR TO WINDOW INSTALLATION.
- 10.) APPROVAL APPLIES TO SINGLE UNITS, SIDE BY SIDE OR TOP STACKED MULLED UNITS.
- 11.) MULLING FIXED WINDOWS WITH OTHER TYPES OF MIAMI-DADE COUNTY APPROVED PRODUCTS USING A MIAMI-DADE COUNTY APPROVED MULLION IN BETWEEN ARE ACCEPTABLE BUT THE LOWER DESIGN PRESSURE FROM THE WINDOWS OR MULLION APPROVAL WILL APPLY YO THE ENTIRE MULLED SYSTEM.
- 12.) SEE SHEET # 5 FOR MULLION/METAL ATTACHMENT DETAILS & OPTIONS.