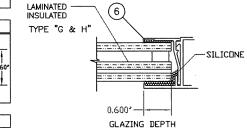

- 2.) WOOD BUCKS SHALL BE INSTALLED AND ANCHORED SO THAT THE BUILDING RESISTS THE SUPERIMPOSED LOADS IN ACCORDANCE WITH THE REQUIREMENTS OF F.B.C. & TO BE REVIEWED BY BUILDING OFFICIAL.
- 3.) ANCHORS SHOWN ABOVE ARE AS PER TEST UNITS. ANCHORS ON ALL WINDOW SIZES ARE NOT TO EXCEED THESE MAXIMUM SPACINGS ON CENTER (O.C.)
- ANCHOR CONDITIONS NOT DESCRIBED IN THESE DRAWING'S ARE TO BE ENGINEERED ON A SITE SPECIFIC BASIS, UNDER SEPARATE APPROVAL AND TO BE REVIEWED BY BUILDING OFFICIAL
- 5.) WINDOWS ARE QUALIFIED FOR USE WITH SINGLE GLAZE LAMINATED GLASS TYPES TABULATED HEREIN (SEE SHEET #3 & 4), AND FOR USE WITH DOUBLE GLAZE LAMINATED INSULATED GLASS TYPES TABULATED HEREIN (SEE SHEET #3 & 4).
- 6.) WINDOWS WITH GLASS TYPES "E, F, G, OR H" INSTALLED ABOVE 30ft. IN THE HVHZ, THE I.G. EXTERIOR LITE SHALL BE TEMPERED TO COMPLY WITH THE SMALL MISSILE IMPACT RESISTANCE REQUIREMENTS (FBC Chapter 24 Section 2411.3.3.7).
- 7.) FOR OPTIONAL FRAME INSTALLATION DETAILS SEE SHEETS 2 & 5.
- 8.) EXT. & INT. FALSE COLONIAL MUNTINS ARE OPTIONAL & AND ARE APPLIED W/ SILICONE
- 9.) WOOD BUCKS IN CONTACT WITH CONCRETE MUST BE PRESSURE TREATED AND ANCHORED (BY OTHERS), PRIOR TO WINDOW INSTALLATION.
- 10.) APPROVAL APPLIES TO SINGLE UNITS, SIDE BY SIDE OR TOP STACKED MULLED UNITS.
- 11.) MULLING FIXED WINDOWS WITH OTHER TYPES OF MIAMI-DADE COUNTY APPROVED PRODUCTS USING A MIAMI-DADE COUNTY APPROVED MULLION IN BETWEEN ARE ACCEPTABLE BUT THE LOWER DESIGN PRESSURE FROM THE WINDOWS OR MULLION APPROVAL WILL APPLY YO THE ENTIRE MULLED SYSTEM.
- 12.) SEE SHEET # 5 FOR MULLION/METAL ATTACHMENT DETAILS & OPTIONS.