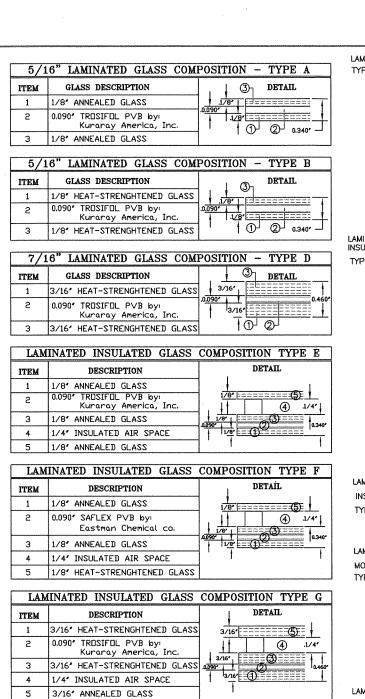

# General Notes:

1.) THIS WINDOW SYSTEM IS DESIGNED AND TESTED TO COMPLY WITH THE REQUIREMENTS OF THE FLORIDA BUILDING CODE (2017-6th Edition & 2020-7th Edition) INCLUDING HIGH VELOCITY HURRICANE ZONE (HVHZ) AND ASTM 1300-09. THIS PRODUCT IS IMPACT RESISTANT. (SHUTTERS NOT REQUIRED)

- 2.) WOOD BUCKS SHALL BE INSTALLED AND ANCHORED SO THAT THE BUILDING RESISTS THE SUPERIMPOSED LOADS IN ACCORDANCE WITH THE REQUIREMENTS OF F.B.C. & TO BE REVIEWED BY BUILDING OFFICIAL.
- 3.) ANCHORS SHOWN ABOVE ARE AS PER TEST UNITS. ANCHORS ON ALL WINDOW SIZES ARE NOT TO EXCEED THESE MAXIMUM SPACINGS ON CENTER (O.C.)
- ANCHOR CONDITIONS NOT DESCRIBED IN THESE DRAWING'S ARE TO BE ENGINEERED ON A SITE SPECIFIC BASIS, UNDER SEPARATE APPROVAL AND TO BE REVIEWED BY BUILDING OFFICIAL
- 5.) WINDOWS ARE QUALIFIED FOR USE WITH SINGLE GLAZE LAMINATED GLASS TYPES TABULATED HEREIN (SEE SHEET #3 & 4), AND FOR USE WITH DOUBLE GLAZE LAMINATED INSULATED GLASS TYPES TABULATED HEREIN (SEE SHEET #3 & 4).
- 6.) WINDOWS WITH GLASS TYPES "E, F, G, OR H" INSTALLED ABOVE 30ft. IN THE HVHZ, THE I.G. EXTERIOR LITE SHALL BE TEMPERED TO COMPLY WITH THE SMALL MISSILE IMPACT RESISTANCE REQUIREMENTS (FBC Chapter 24 Section 2411.3.3.7).
- 7.) FOR OPTIONAL FRAME INSTALLATION DETAILS SEE SHEETS 2 & 5.
- 8.) EXT. & INT. FALSE COLONIAL MUNTINS ARE OPTIONAL & AND ARE APPLIED W/ SILICONE
- 9.) WOOD BUCKS IN CONTACT WITH CONCRETE MUST BE PRESSURE TREATED AND ANCHORED (BY OTHERS), PRIOR TO WINDOW INSTALLATION.
- 10.) APPROVAL APPLIES TO SINGLE UNITS, SIDE BY SIDE OR TOP STACKED MULLED UNITS.
- 11.) MULLING FIXED WINDOWS WITH OTHER TYPES OF MIAMI-DADE COUNTY APPROVED PRODUCTS USING A MIAMI-DADE COUNTY APPROVED MULLION IN BETWEEN ARE ACCEPTABLE BUT THE LOWER DESIGN PRESSURE FROM THE WINDOWS OR MULLION APPROVAL WILL APPLY YO THE ENTIRE MULLED SYSTEM.
- 12.) SEE SHEET # 5 FOR MULLION/METAL ATTACHMENT DETAILS & OPTIONS.