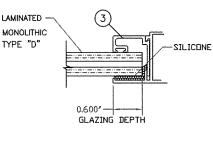

- 2.) WOOD BUCKS SHALL BE INSTALLED AND ANCHORED SO THAT THE BUILDING RESISTS THE SUPERIMPOSED LOADS IN ACCORDANCE WITH THE REQUIREMENTS OF F.B.C. & TO BE REVIEWED BY BUILDING OFFICIAL.
- 3.) ANCHORS SHOWN ABOVE ARE AS PER TEST UNITS. ANCHORS ON ALL WINDOW SIZES ARE NOT TO EXCEED THESE MAXIMUM SPACINGS ON CENTER (O.C.)
- ANCHOR CONDITIONS NOT DESCRIBED IN THESE DRAWING'S ARE TO BE ENGINEERED ON A SITE SPECIFIC BASIS, UNDER SEPARATE APPROVAL AND TO BE REVIEWED BY BUILDING OFFICIAL
- 5.) WINDOWS ARE QUALIFIED FOR USE WITH SINGLE GLAZE LAMINATED GLASS TYPES TABULATED HEREIN (SEE SHEET #3 & 4), AND FOR USE WITH DOUBLE GLAZE LAMINATED INSULATED GLASS TYPES TABULATED HEREIN (SEE SHEET #3 & 4).
- 6.) WINDOWS WITH GLASS TYPES "E, F, G, OR H" INSTALLED ABOVE 30ft. IN THE HVHZ, THE I.G. EXTERIOR LITE SHALL BE TEMPERED TO COMPLY WITH THE SMALL MISSILE IMPACT RESISTANCE REQUIREMENTS (FBC Chapter 24 Section 2411.3.3.7).
- 7.) FOR OPTIONAL FRAME INSTALLATION DETAILS SEE SHEETS 2 & 5.
- 8.) EXT. & INT. FALSE COLONIAL MUNTINS ARE OPTIONAL & AND ARE APPLIED W/ SILICONE
- 9.) WOOD BUCKS IN CONTACT WITH CONCRETE MUST BE PRESSURE TREATED AND ANCHORED (BY OTHERS), PRIOR TO WINDOW INSTALLATION.
- 10.) APPROVAL APPLIES TO SINGLE UNITS, SIDE BY SIDE OR TOP STACKED MULLED UNITS.
- 11.) MULLING FIXED WINDOWS WITH OTHER TYPES OF MIAMI-DADE COUNTY APPROVED PRODUCTS USING A MIAMI-DADE COUNTY APPROVED MULLION IN BETWEEN ARE ACCEPTABLE BUT THE LOWER DESIGN PRESSURE FROM THE WINDOWS OR MULLION APPROVAL WILL APPLY YO THE ENTIRE MULLED SYSTEM.
- 12.) SEE SHEET # 5 FOR MULLION/METAL ATTACHMENT DETAILS & OPTIONS.