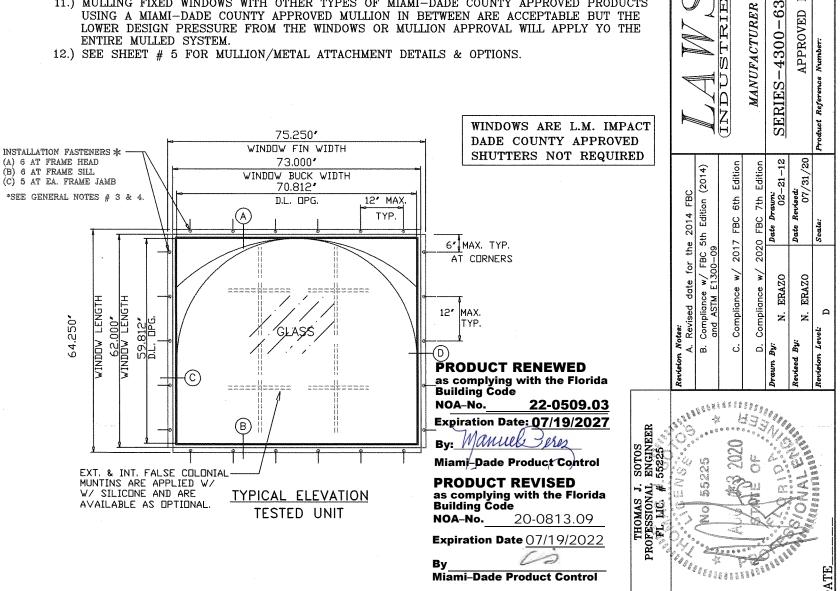

This product is approved as described herein, and has been designed to comply with the Florida Building Code, including the High Velocity Hurricane Zone.

**DESCRIPTION:** Series "4300/6300 (Fin-Frame)" Aluminum Fixed Window – L.M.I.

**APPROVAL DOCUMENT:** Drawing No. **L4300-6300-1201** titled "Series-4300-6300 Fin Frame Impact Fixed Window", sheets 1 through 5 of 5, dated 02/21/12, with revision **D** dated 07/31/20, prepared by manufacturer, signed and sealed by Thomas J. Sotos, P.E., bearing the Miami–Dade County Product Control Renewal stamp with the Notice of Acceptance number and expiration date by the Miami–Dade County Product Control Section.

# General Notes:

1.) THIS WINDOW SYSTEM IS DESIGNED AND TESTED TO COMPLY WITH THE REQUIREMENTS OF THE FLORIDA BUILDING CODE (2017-6th Edition & 2020-7th Edition) INCLUDING HIGH VELOCITY HURRICANE ZONE (HVHZ) AND ASTM 1300-09. THIS PRODUCT IS IMPACT RESISTANT. (SHUTTERS NOT REQUIRED)

#### ANCHORS NOTE:

ANCHORS TO BE #12 SMS OR WD. SCREWS INTO WOOD, WITH A MINIMUM OF 1 1/2" PENETRATION INTO 2x WOOD AT 12" D.C. MAX.

**PRODUCT RENEWED** as complying with the Florida **Building Code** NOA-No. 22-0509.03

**Expiration Date: 07/19/2027** 

Miami-Dade Product Control

**PRODUCT REVISED** 

as complying with the Florida Building Code NOA-No. 20-0813.09

Expiration Date 07/19/2022

Miami-Dade Product Control

WEB A WA SOTOS ENGINI 55225 THOMAS J. PROFESSIONAL FL LIC. # 5 William William