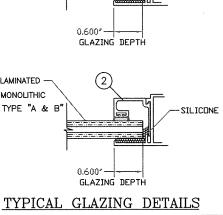

# General Notes:

1.) THIS WINDOW SYSTEM IS DESIGNED AND TESTED TO COMPLY WITH THE REQUIREMENTS OF THE FLORIDA BUILDING CODE (2017-6th Edition & 2020-7th Edition) INCLUDING HIGH VELOCITY HURRICANE ZONE (HVHZ) AND ASTM 1300-09. THIS PRODUCT IS IMPACT RESISTANT. (SHUTTERS NOT REQUIRED)