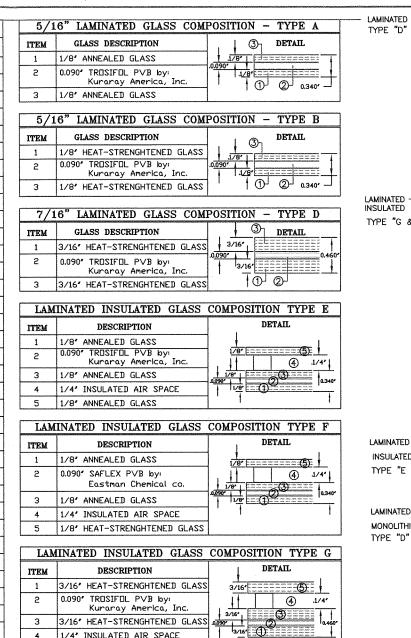

# General Notes:

1.) THIS WINDOW SYSTEM IS DESIGNED AND TESTED TO COMPLY WITH THE REQUIREMENTS OF THE FLORIDA BUILDING CODE (2017-6th Edition & 2020-7th Edition) INCLUDING HIGH VELOCITY HURRICANE ZONE (HVHZ) AND ASTM 1300-09. THIS PRODUCT IS IMPACT RESISTANT. (SHUTTERS NOT REQUIRED)

(Submitted under NOA No.14-0908.17)

- 2. Glazing complies with ASTM E1300-04/09
- D. **QUALITY ASSURANCE** 
  - 1. Miami-Dade Department of Regulatory and Economic Resources (RER).

#### E. MATERIAL CERTIFICATIONS

- 1. Notice of Acceptance No. 16-1117.01 issued to Kuraray America, Inc. for their "Trosifol® Ultraclear, Clear and Color PVB Glass Interlayers" dated 01/19/17, expiring on 07/08/19.
- 2. Notice of Acceptance No. 14-0423.17 issued to Eastman Chemical Company (MA) for their "Saflex Clear and Color Glass Interlayers" dated 06/19/14, expiring on 05/21/16.

### E. MATERIAL CERTIFICATIONS

- 1. Notice of Acceptance No. **20-0915.22** issued to **Kuraray America**, **Inc.** for their "**Trosifol® Ultraclear**, **Clear and Color PVB Glass Interlayers**" dated 11/19/20, expiring on 07/08/24.
- 2. Notice of Acceptance No. 21-0216.01 issued to Eastman Chemical Company (MA) for their "Saflex PVB Interlayers Clear and Colored for Glass" dated 04/29/21, expiring on 05/21/26.