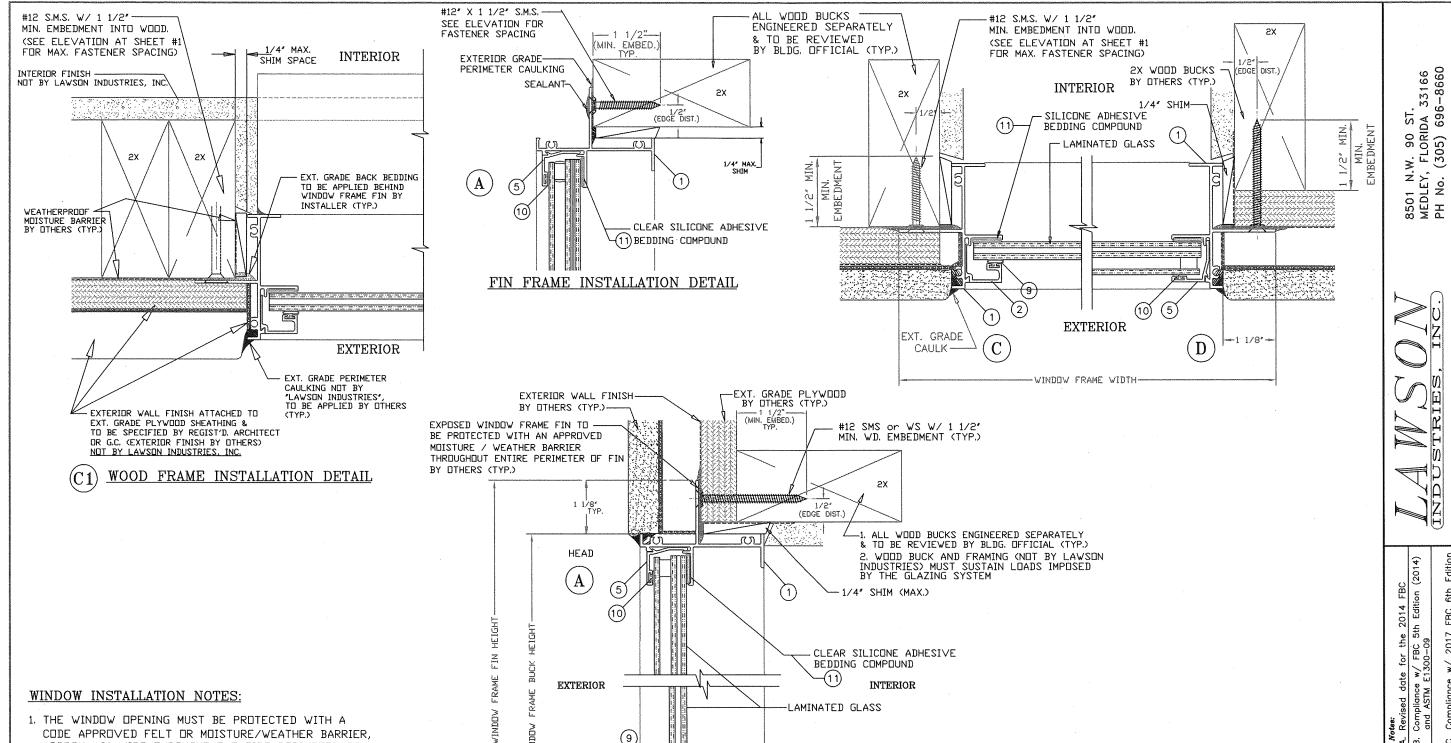

- 2.) WOOD BUCKS SHALL BE INSTALLED AND ANCHORED SO THAT THE BUILDING RESISTS THE SUPERIMPOSED LOADS IN ACCORDANCE WITH THE REQUIREMENTS OF F.B.C. & TO BE REVIEWED BY BUILDING OFFICIAL.
- 3.) ANCHORS SHOWN ABOVE ARE AS PER TEST UNITS. ANCHORS ON ALL WINDOW SIZES ARE NOT TO EXCEED THESE MAXIMUM SPACINGS ON CENTER (O.C.)
- ANCHOR CONDITIONS NOT DESCRIBED IN THESE DRAWING'S ARE TO BE ENGINEERED ON A SITE SPECIFIC BASIS, UNDER SEPARATE APPROVAL AND TO BE REVIEWED BY BUILDING OFFICIAL
- 5.) WINDOWS ARE QUALIFIED FOR USE WITH SINGLE GLAZE LAMINATED GLASS TYPES TABULATED HEREIN (SEE SHEET #3 & 4), AND FOR USE WITH DOUBLE GLAZE LAMINATED INSULATED GLASS TYPES TABULATED HEREIN (SEE SHEET #3 & 4).
- 6.) WINDOWS WITH GLASS TYPES "E, F, G, OR H" INSTALLED ABOVE 30ft. IN THE HVHZ, THE I.G. EXTERIOR LITE SHALL BE TEMPERED TO COMPLY WITH THE SMALL MISSILE IMPACT RESISTANCE REQUIREMENTS (FBC Chapter 24 Section 2411.3.3.7).
- 7.) FOR OPTIONAL FRAME INSTALLATION DETAILS SEE SHEETS 2 & 5.
- 8.) EXT. & INT. FALSE COLONIAL MUNTINS ARE OPTIONAL & AND ARE APPLIED W/ SILICONE
- 9.) WOOD BUCKS IN CONTACT WITH CONCRETE MUST BE PRESSURE TREATED AND ANCHORED (BY OTHERS), PRIOR TO WINDOW INSTALLATION.
- 10.) APPROVAL APPLIES TO SINGLE UNITS, SIDE BY SIDE OR TOP STACKED MULLED UNITS.
- 11.) MULLING FIXED WINDOWS WITH OTHER TYPES OF MIAMI-DADE COUNTY APPROVED PRODUCTS USING A MIAMI-DADE COUNTY APPROVED MULLION IN BETWEEN ARE ACCEPTABLE BUT THE LOWER DESIGN PRESSURE FROM THE WINDOWS OR MULLION APPROVAL WILL APPLY YO THE ENTIRE MULLED SYSTEM.
- 12.) SEE SHEET # 5 FOR MULLION/METAL ATTACHMENT DETAILS & OPTIONS.

വാ

(MIN. EMBED.)

1/4" MAX. SHIM SPACE

-#12 S.M.S. or WS W/ 1 1/2" MIN. WOOD EMBED

SEE ELEVATION FOR

-2X WOOD BUCK

(EDGE DIST.)

(2)

EXT. GRADE PLYWOOD BY OTHERS (TYP.)

 $(\mathbf{B})$ 

SILL

METAL LATH— BY OTHERS (TYP.)

BY OTHERS (TYP.)

- APPROX. 12" WIDE THROUGHOUT ENTIRE PERIMETER OF THE WINDOW MOUNTING FIN. (NOT BY LAWSON INDUSTRIES)
- 2. THE WINDOW FRAME FIN TO BE BACK-BEDDED W/ AN EXT. GRADE CAULK THROUGHOUT THE ENTIRE PERIMETER OF FIN BY WINDOW INSTALLER (TYP.)
- 3. THE EXPOSED EXT. PERIMETER OF THE WINDOW FRAME TO BE SEALED W/ AN APPROVED EXTERIOR GRADE CAULK BY OTHERS (TYP.)
- \* WHEN THE GAP BETWEEN THE WINDOW FRAME AND THE BUCK OR MASONRY IS LESS THAN 1/8", SHIMS ARE NOT REQUIRED.

#### ANCHORS NOTE:

ANCHORS TO BE #12 SMS OR WD. SCREWS INTO WOOD, WITH A MINIMUM OF 1 1/2" PENETRATION INTO 2x WOOD AT 12" D.C. MAX.

**PRODUCT RENEWED** as complying with the Florida **Building Code** NOA-No. 22-0509.03