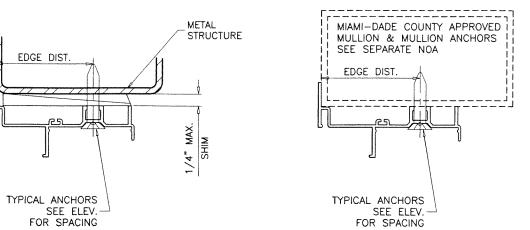

TYPICAL ANCHORS: SEE ELEV. FOR SPACING

1/4" DIA. ULTRACON+ BY 'DEWALT' (Fu=164 KSI, Fy=148 KSI)

INTO 2BY WOOD BUCKS OR WOOD STRUCTURES 1-1/2" MIN. PENETRATION INTO WOOD (HEAD/JAMBS)

THRU 1BY BUCKS INTO CONC. OR BLOCKS 1-1/4" MIN. EMBED INTO CONCRETE (HEAD/JAMBS) 1-1/4" MIN. EMBED INTO BLOCKS (JAMBS)

DIRECTLY INTO CONCRETE OR BLOCKS 1-1/4" MIN. EMBED INTO CONCRETE (HEAD/JAMBS) 1-1/4" MIN. EMBED INTO BLOCKS (JAMBS)

1/4" DIA. TEKS OR SELF DRILLING SCREWS (GRADE 5 CRS)

INTO MIAMI-DADE COUNTY APPROVED MULLIONS

INTO METAL STRUCTURES (HEAD/JAMBS) (3) THREADS MIN. PENETRATION BEYOND SUBSTRATE ALUMINUM: 1/8" THK. MIN. (6063-T5 MIN.) STEEL: 1/8" THK. MIN. (Fy = 36 KSI MIN.) (STEEL IN CONTACT WITH ALUMINUM TO BE PLATED OR PAINTED)

#### TYPICAL EDGE DISTANCE

INTO CONCRETE AND MASONRY = 2-1/2" MIN. INTO WOOD STRUCTURE = 1" MIN. INTO METAL STRUCTURE = 3/4" MIN.

WOOD AT HEAD, SILL OR JAMBS SG = 0.55 MIN. CONCRETE AT HEAD, SILL OR JAMBS f'c = 3000 PSI MIN. C-90 HOLLOW/FILLED BLOCK AT JAMBS f'm = 2000 PSI MIN.