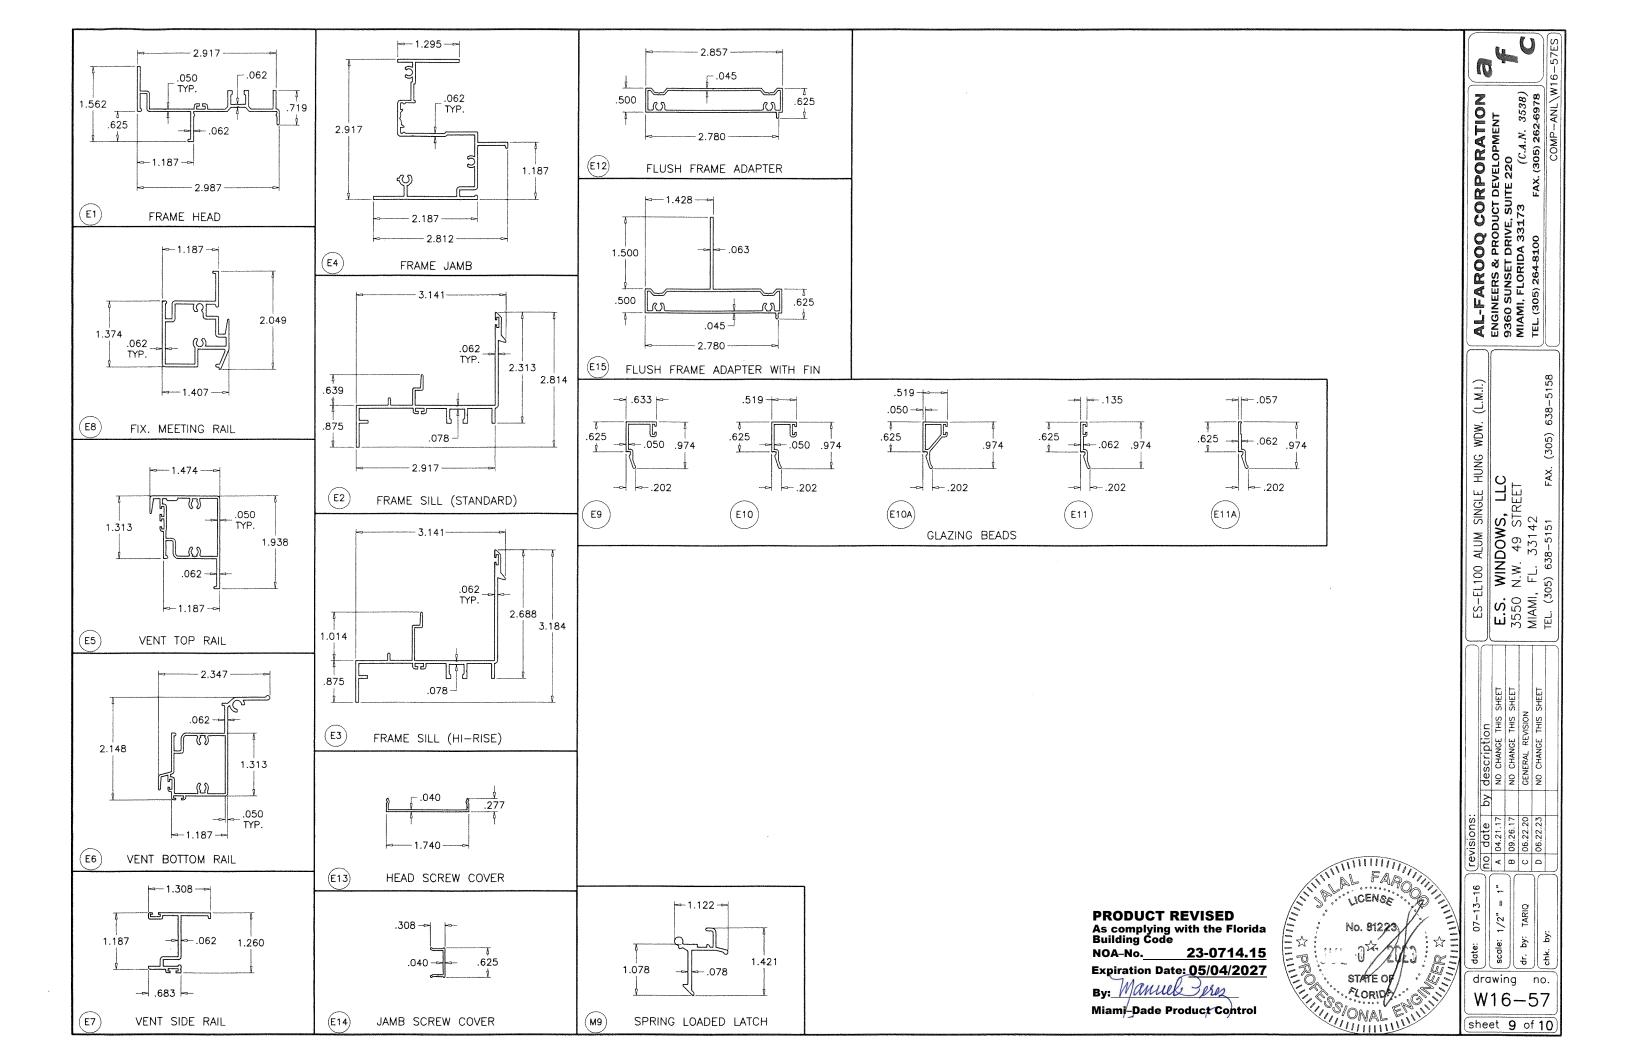

APPROVAL DOCUMENT: Drawing No. W16-57, titled "ES-EL100 Alum Single Hung Wdw. (L.M.I)", sheets 1 through 10 of 10, dated 07/13/16, with revision **D** dated 06/22/23, prepared by Al-Farooq Corporation, signed and sealed by Jalal Farooq, P.E., bearing the Miami-Dade County Product Control Revision stamp with the Notice of Acceptance number and expiration date by the Miami-Dade County Product Control Section.

#### A. DRAWINGS

1. Drawing No. W16-57, titled "ES-EL100 Alum Single Hung Wdw. (L.M.I)", sheets 1 through 10 of 10, dated 07/13/16, with revision **D** dated 06/22/23, prepared by Al-Farooq Corporation, signed and sealed by Jalal Farooq, P.E.