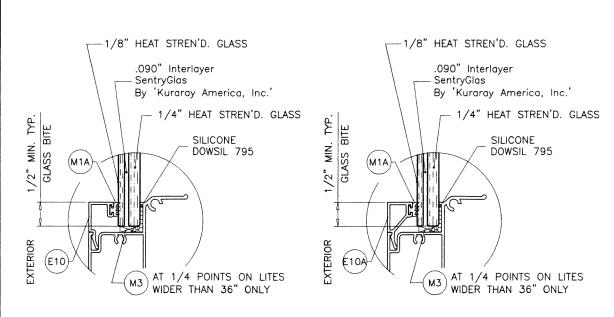

(M1A)-

SentryGlas

I. TYP.

1/2" MIN. GLASS B

(E10)

(м1

**PRODUCT REVISED** As complying with the Florida Building Code 23-0714.15 **Expiration Date: 05/04/2027** 

Miami-Dade Product Control

-3/16" HEAT STREN'D. GLASS

.090" Interlayer

By 'Kuraray America, Inc.'

SILICONE

AT 1/4 POINTS ON LITES

WIDER THAN 36" ONLY

DOWSIL 795

- SentryGlas