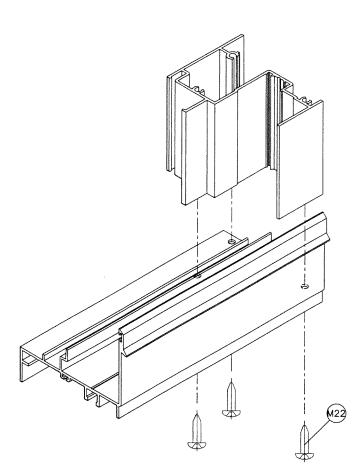

# INSTALLATION DETAILS WITH FIN FRAME ADAPTER

SEE SHEETS 4 & 5 FOR WINDOW DETAILS

**PRODUCT REVISED** As complying with the Florida Building Code NOA-No. **Expiration Date: 05/04/2027** 

Miami-Dade Product Control

TYPICAL ANCHORS: SEE ELEV. FOR SPACING

1/4" DIA. ULTRACON+ BY 'DEWALT' (Fu=164 KSI, Fy=148 KSI)

INTO 2BY WOOD BUCKS OR WOOD STRUCTURES 1-1/2" MIN. PENETRATION INTO WOOD (HEAD/JAMBS)

THRU 1BY BUCKS INTO CONC. OR BLOCKS 1-1/4" MIN. EMBED INTO CONCRETE (HEAD/JAMBS) 1-1/4" MIN. EMBED INTO BLOCKS (JAMBS)

DIRECTLY INTO CONCRETE OR BLOCKS 1-1/4" MIN. EMBED INTO CONCRETE (HEAD/JAMBS) 1-1/4" MIN. EMBED INTO BLOCKS (JAMBS)

1/4" DIA. TEKS OR SELF DRILLING SCREWS (GRADE 5 CRS)

INTO MIAMI-DADE COUNTY APPROVED MULLIONS

INTO METAL STRUCTURES (HEAD/JAMBS) (3) THREADS MIN. PENETRATION BEYOND SUBSTRATE ALUMINUM: 1/8" THK. MIN. (6063-T5 MIN.) STEEL: 1/8" THK. MIN. (Fy = 36 KSI MIN.) (STEEL IN CONTACT WITH ALUMINUM TO BE PLATED OR PAINTED)