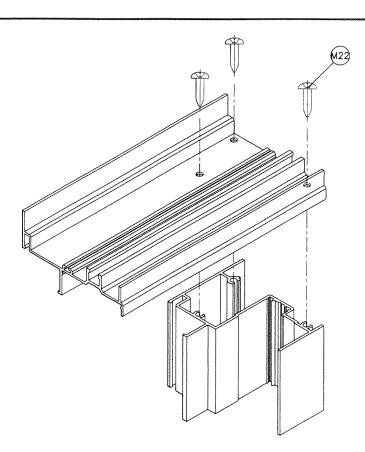

# INSTALLATION DETAILS WITH FIN FRAME ADAPTER

SEE SHEETS 4 & 5 FOR WINDOW DETAILS

**PRODUCT REVISED** As complying with the Florida Building Code NOA-No. **Expiration Date: 05/04/2027** 

Miami-Dade Product Control

TYPICAL ANCHORS: SEE ELEV. FOR SPACING

1/4" DIA. ULTRACON+ BY 'DEWALT' (Fu=164 KSI, Fy=148 KSI)

INTO 2BY WOOD BUCKS OR WOOD STRUCTURES 1-1/2" MIN. PENETRATION INTO WOOD (HEAD/JAMBS)

THRU 1BY BUCKS INTO CONC. OR BLOCKS 1-1/4" MIN. EMBED INTO CONCRETE (HEAD/JAMBS) 1-1/4" MIN. EMBED INTO BLOCKS (JAMBS)

DIRECTLY INTO CONCRETE OR BLOCKS 1-1/4" MIN. EMBED INTO CONCRETE (HEAD/JAMBS) 1-1/4" MIN. EMBED INTO BLOCKS (JAMBS)

1/4" DIA. TEKS OR SELF DRILLING SCREWS (GRADE 5 CRS)

INTO MIAMI-DADE COUNTY APPROVED MULLIONS

INTO METAL STRUCTURES (HEAD/JAMBS) (3) THREADS MIN. PENETRATION BEYOND SUBSTRATE ALUMINUM: 1/8" THK. MIN. (6063-T5 MIN.) STEEL: 1/8" THK. MIN. (Fy = 36 KSI MIN.) (STEEL IN CONTACT WITH ALUMINUM TO BE PLATED OR PAINTED)