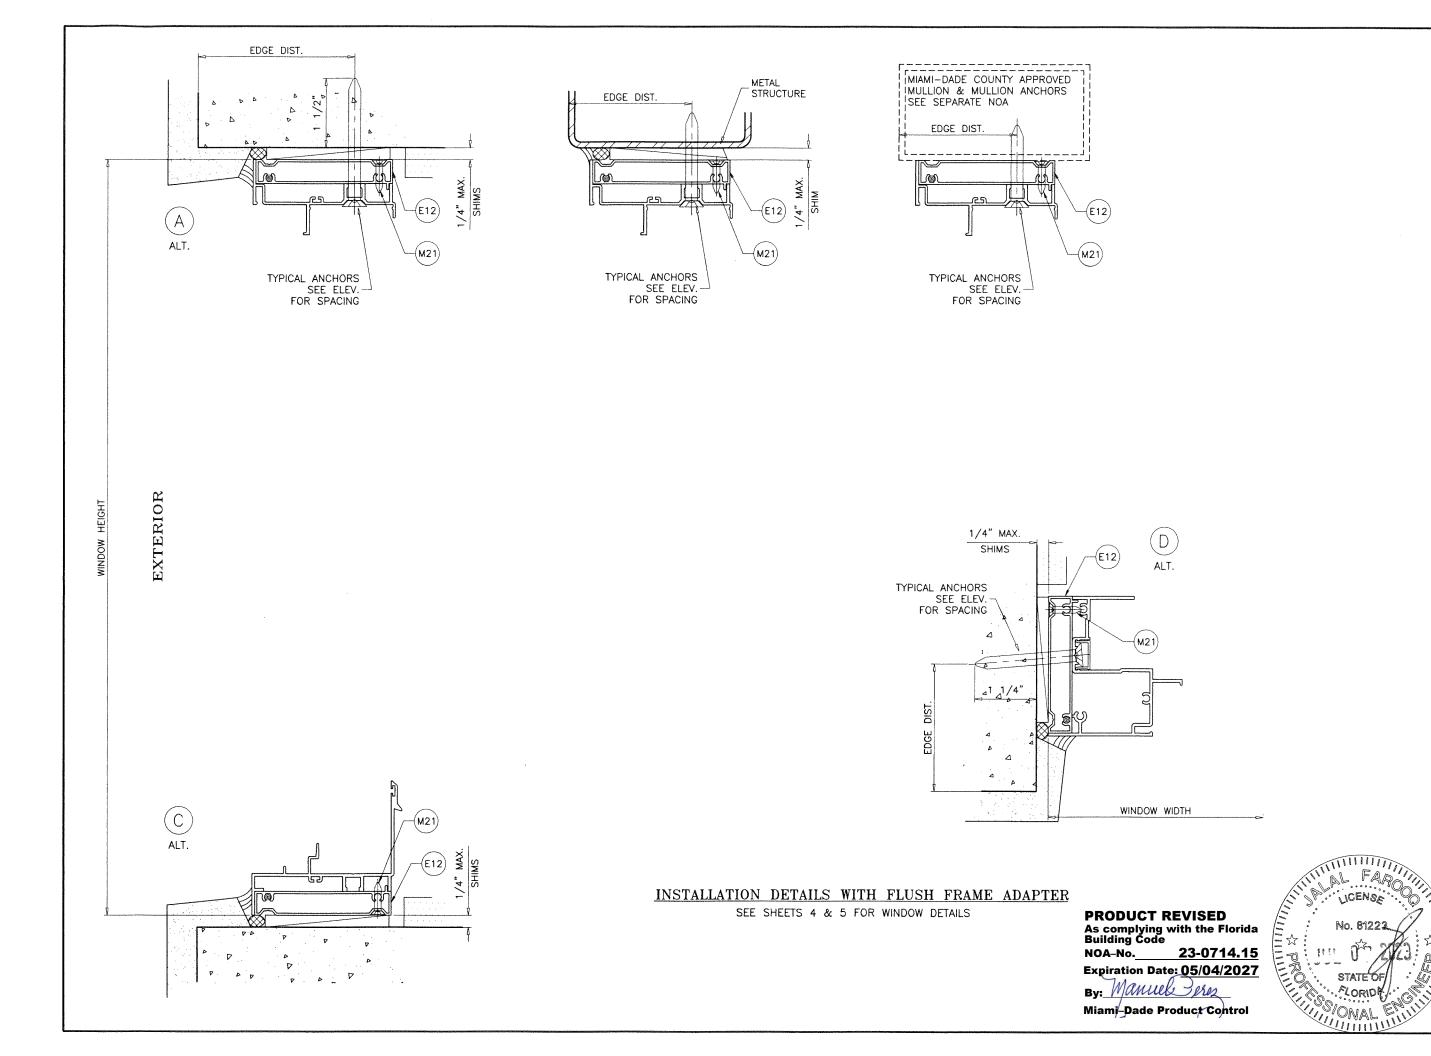

# INSTALLATION DETAILS WITH FIN FRAME ADAPTER

SEE SHEETS 4 & 5 FOR WINDOW DETAILS

**PRODUCT REVISED** As complying with the Florida Building Code NOA-No. **Expiration Date: 05/04/2027** 

Miami-Dade Product Control

TYPICAL ANCHORS: SEE ELEV. FOR SPACING

1/4" DIA. ULTRACON+ BY 'DEWALT' (Fu=164 KSI, Fy=148 KSI)

INTO 2BY WOOD BUCKS OR WOOD STRUCTURES 1-1/2" MIN. PENETRATION INTO WOOD (HEAD/JAMBS)

THRU 1BY BUCKS INTO CONC. OR BLOCKS 1-1/4" MIN. EMBED INTO CONCRETE (HEAD/JAMBS) 1-1/4" MIN. EMBED INTO BLOCKS (JAMBS)

DIRECTLY INTO CONCRETE OR BLOCKS 1-1/4" MIN. EMBED INTO CONCRETE (HEAD/JAMBS) 1-1/4" MIN. EMBED INTO BLOCKS (JAMBS)

1/4" DIA. TEKS OR SELF DRILLING SCREWS (GRADE 5 CRS)

INTO MIAMI-DADE COUNTY APPROVED MULLIONS

INTO METAL STRUCTURES (HEAD/JAMBS) (3) THREADS MIN. PENETRATION BEYOND SUBSTRATE ALUMINUM: 1/8" THK. MIN. (6063-T5 MIN.) STEEL: 1/8" THK. MIN. (Fy = 36 KSI MIN.) (STEEL IN CONTACT WITH ALUMINUM TO BE PLATED OR PAINTED)

#### TYPICAL EDGE DISTANCE

INTO CONCRETE AND MASONRY = 2-1/2" MIN. INTO WOOD STRUCTURE = 1" MIN. INTO METAL STRUCTURE = 3/4" MIN.

WOOD AT HEAD, SILL OR JAMBS SG = 0.55 MIN. CONCRETE AT HEAD, SILL OR JAMBS f'c = 3000 PSI MIN. C-90 HOLLOW/FILLED BLOCK AT JAMBS f'm = 2000 PSI MIN.