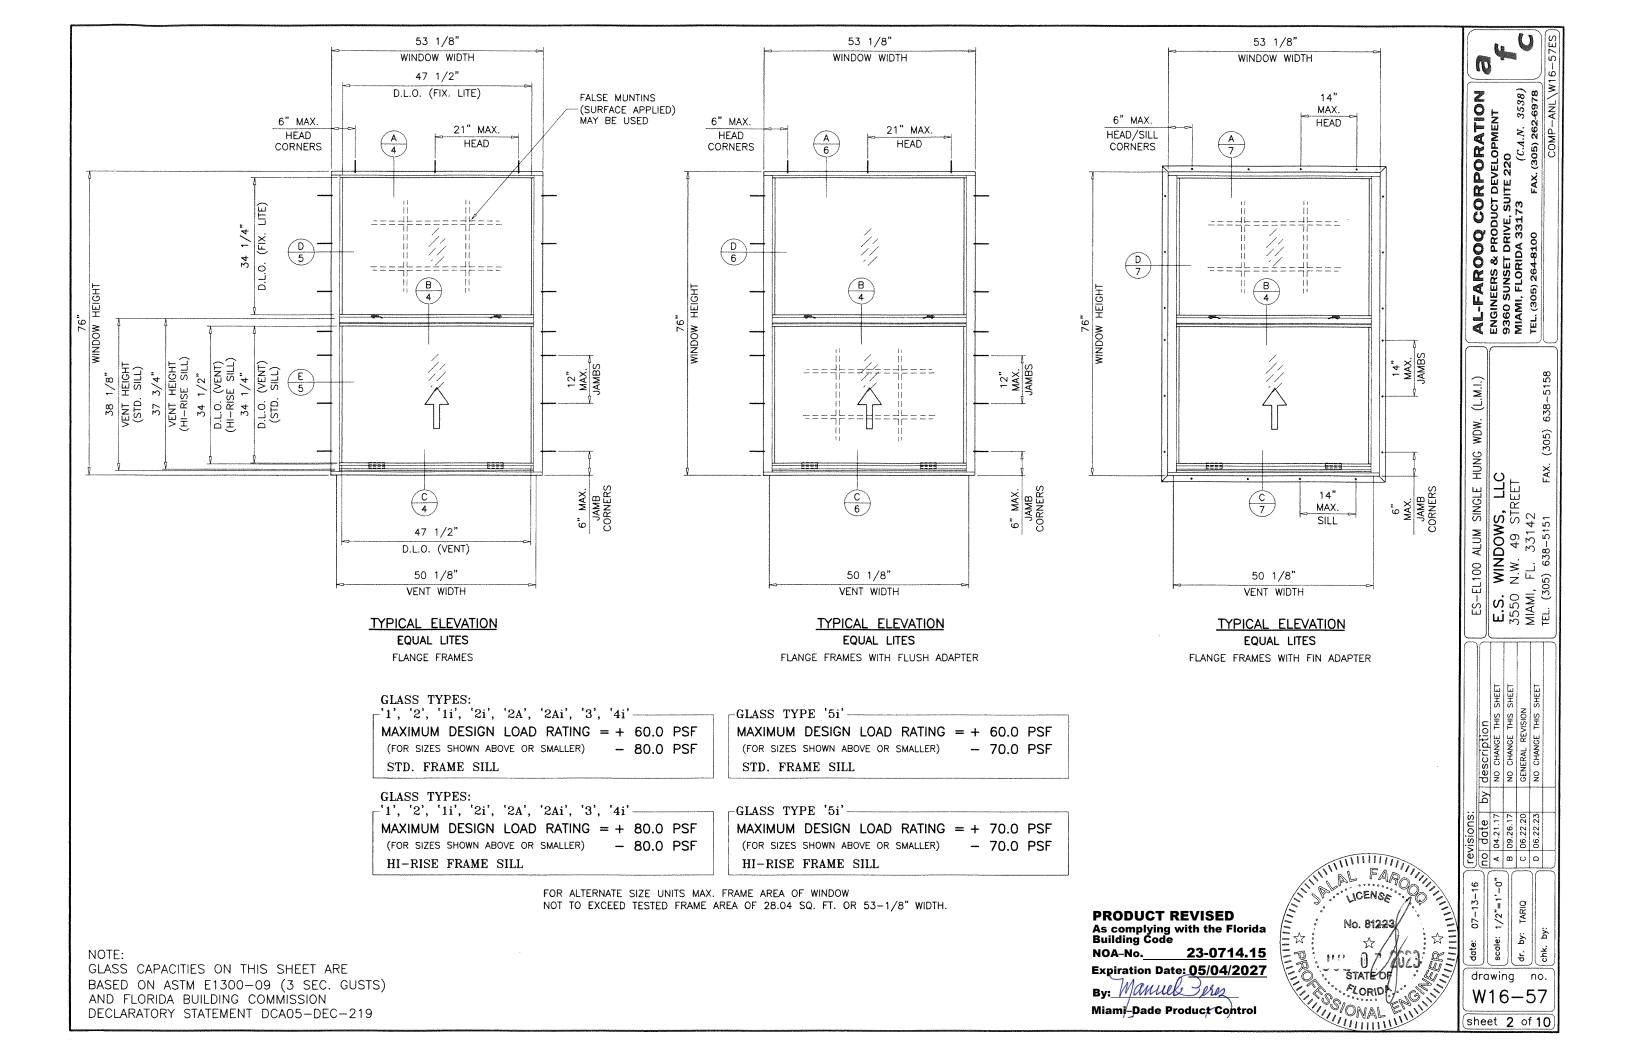

# ES-EL100 ALUMINUM SINGLE HUNG WINDOW

SEE SHEETS 2 AND 3 FOR DESIGN LOAD CAPACITY.

APPROVAL APPLIES TO SINGLE UNITS OR SIDE BY SIDE COMBINATIONS OF S.H./S.H. OR SINGLE HUNG WITH OTHER WINDOW TYPES IN MODULES OF TWO OR MORE WINDOWS USING MIAMI-DADE COUNTY APPROVED MULLIONS IN BETWEEN. LOWER DESIGN PRESSURE FROM WINDOWS OR MULLION APPROVAL WILL APPLY TO ENTIRE SYSTEM.

THIS PRODUCT HAS BEEN DESIGNED AND TESTED TO COMPLY WITH THE REQUIREMENTS OF THE 2020 (7TH EDITION)/2023 (8TH EDITION) FLORIDA BUILDING CODE INCLUDING HIGH VELOCITY HURRICANE ZONE (HVHZ).

1BY OR 2BY WOOD BUCKS & BUCK FASTENERS BY OTHERS. MUST BE DESIGNED AND INSTALLED ADEQUATELY TO TRANSFER APPLIED PRODUCT LOADS TO THE BUILDING STRUCTURE

ANCHORS SHALL BE CORROSION RESISTANT, SPACED AS SHOWN ON DETAILS AND INSTALLED PER MANUF'S INSTRUCTIONS. SPECIFIED EMBEDMENT TO BASE MATERIAL SHALL BE BEYOND WALL DRESSING OR STUCCO.

A LOAD DURATION INCREASE IS USED IN DESIGN OF ANCHORS INTO WOOD ONLY.

ALL SHIMS TO BE HIGH IMPACT, NON-METALLIC AND NON-COMPRESSIBLE

MATERIALS INCLUDING BUT NOT LIMITED TO STEEL/METAL SCREWS, THAT COME INTO CONTACT WITH OTHER DISSIMILAR MATERIALS SHALL MEET THE REQUIREMENTS OF THE 2020/2023 FLORIDA BLDG. CODE & ADOPTED STANDARDS.

THIS PRODUCT APPROVAL IS GENERIC AND DOES NOT PROVIDE INFORMATION FOR A SITE SPECIFIC PROJECT, i.e. LIFE SAFETY OF THIS PRODUCT, ADEQUACY OF STRUCTURE RECEIVING THIS PRODUCT AND SEALING AROUND OPENING FOR WATER INFILTRATION RESISTANCE ETC. CONDITIONS NOT SHOWN IN THIS DRAWING ARE TO BE ANALYZED SEPARATELY,

AND TO BE REVIEWED BY BUILDING OFFICIAL.

DESIGN LOADS SHOWN ARE BASED ON 'ALLOWABLE STRESS DESIGN (ASD)'.

THESE WINDOWS ARE RATED FOR LARGE & SMALL MISSILE IMPACT. SHUTTERS ARE NOT REQUIRED

5/16" & 3/8" AIR SPACE CONSISTING OF: 'HELIMA' LOW PROFILE ALUMINUM SPACER