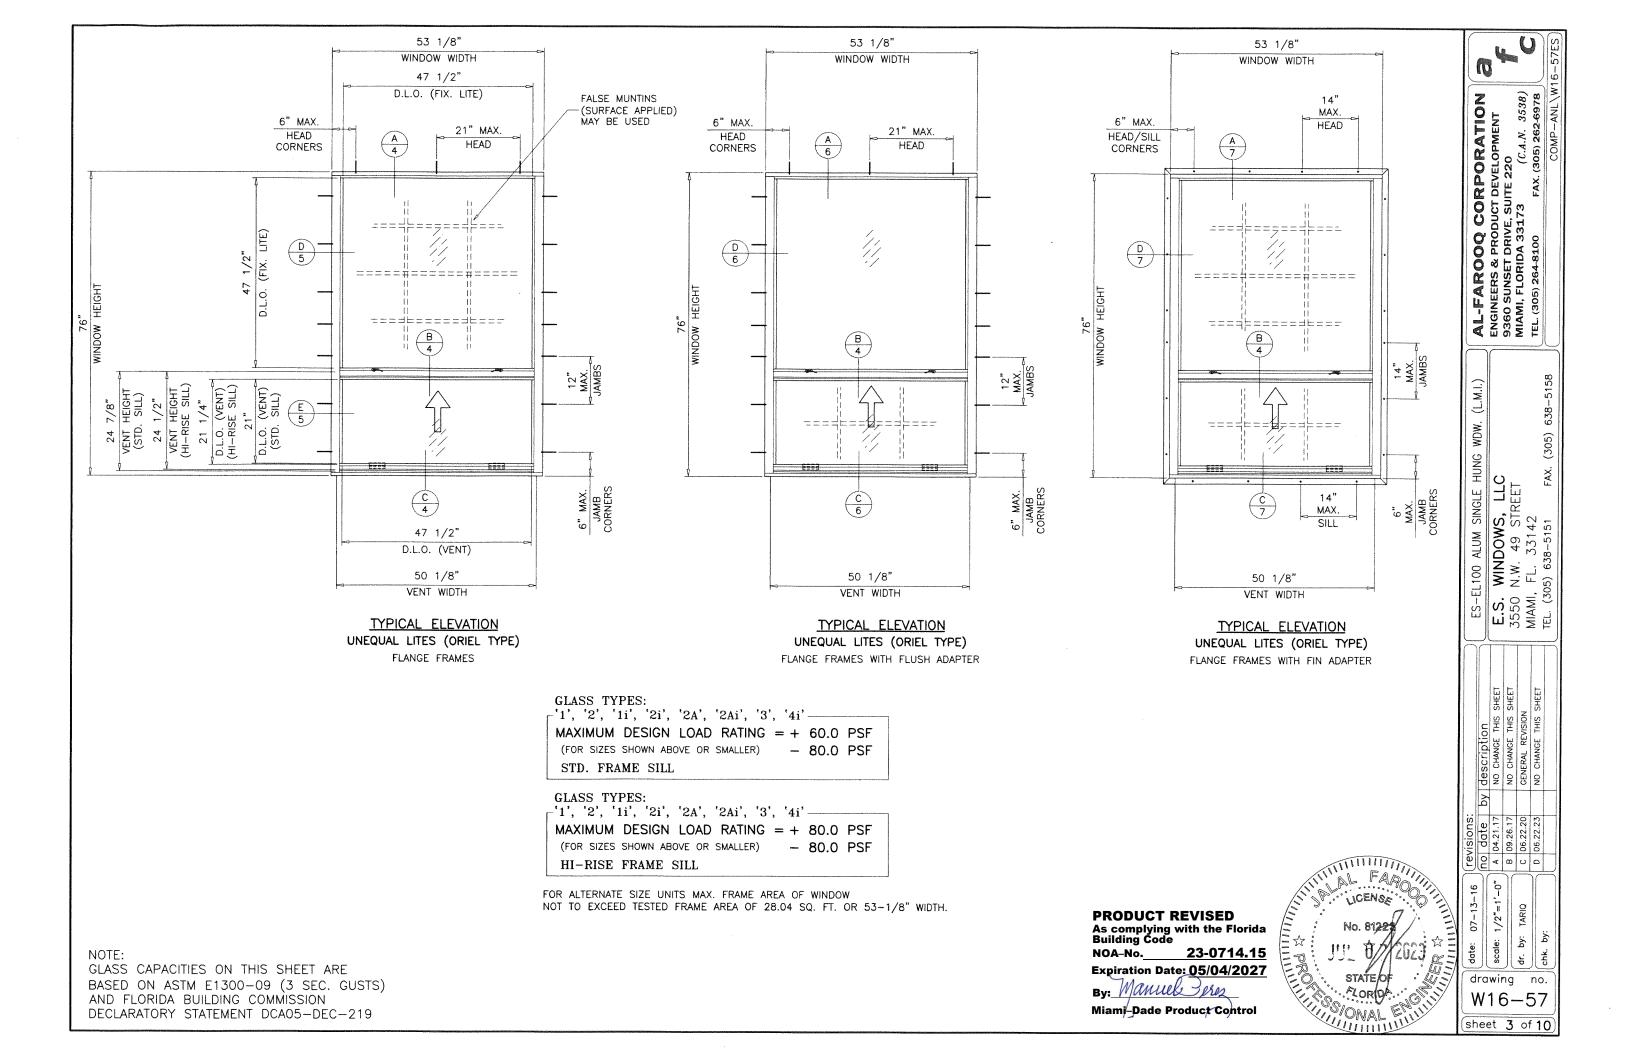

# ES-EL100 ALUMINUM SINGLE HUNG WINDOW

SEE SHEETS 2 AND 3 FOR DESIGN LOAD CAPACITY.

APPROVAL APPLIES TO SINGLE UNITS OR SIDE BY SIDE COMBINATIONS OF S.H./S.H. OR SINGLE HUNG WITH OTHER WINDOW TYPES IN MODULES OF TWO OR MORE WINDOWS USING MIAMI-DADE COUNTY APPROVED MULLIONS IN BETWEEN. LOWER DESIGN PRESSURE FROM WINDOWS OR MULLION APPROVAL WILL APPLY TO ENTIRE SYSTEM.

THIS PRODUCT HAS BEEN DESIGNED AND TESTED TO COMPLY WITH THE REQUIREMENTS OF THE 2020 (7TH EDITION)/2023 (8TH EDITION) FLORIDA BUILDING CODE INCLUDING HIGH VELOCITY HURRICANE ZONE (HVHZ).

1BY OR 2BY WOOD BUCKS & BUCK FASTENERS BY OTHERS. MUST BE DESIGNED AND INSTALLED ADEQUATELY TO TRANSFER APPLIED PRODUCT LOADS TO THE BUILDING STRUCTURE

ANCHORS SHALL BE CORROSION RESISTANT, SPACED AS SHOWN ON DETAILS AND INSTALLED PER MANUF'S INSTRUCTIONS. SPECIFIED EMBEDMENT TO BASE MATERIAL SHALL BE BEYOND WALL DRESSING OR STUCCO.

A LOAD DURATION INCREASE IS USED IN DESIGN OF ANCHORS INTO WOOD ONLY.

ALL SHIMS TO BE HIGH IMPACT, NON-METALLIC AND NON-COMPRESSIBLE

MATERIALS INCLUDING BUT NOT LIMITED TO STEEL/METAL SCREWS, THAT COME INTO CONTACT WITH OTHER DISSIMILAR MATERIALS SHALL MEET THE REQUIREMENTS OF THE 2020/2023 FLORIDA BLDG. CODE & ADOPTED STANDARDS.

THIS PRODUCT APPROVAL IS GENERIC AND DOES NOT PROVIDE INFORMATION FOR A SITE SPECIFIC PROJECT, i.e. LIFE SAFETY OF THIS PRODUCT, ADEQUACY OF STRUCTURE RECEIVING THIS PRODUCT AND SEALING AROUND OPENING FOR WATER INFILTRATION RESISTANCE ETC. CONDITIONS NOT SHOWN IN THIS DRAWING ARE TO BE ANALYZED SEPARATELY,

AND TO BE REVIEWED BY BUILDING OFFICIAL.

DESIGN LOADS SHOWN ARE BASED ON 'ALLOWABLE STRESS DESIGN (ASD)'.

THESE WINDOWS ARE RATED FOR LARGE & SMALL MISSILE IMPACT. SHUTTERS ARE NOT REQUIRED

5/16" & 3/8" AIR SPACE CONSISTING OF: 'HELIMA' LOW PROFILE ALUMINUM SPACER