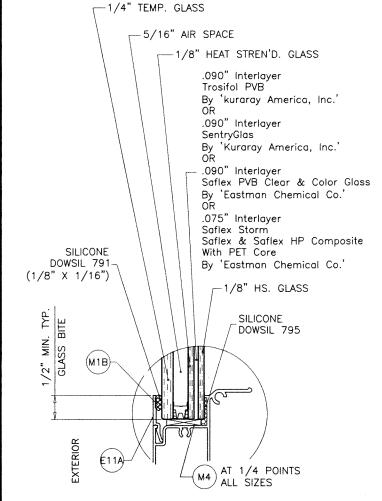

AND TO BE REVIEWED BY BUILDING OFFICIAL.

DESIGN LOADS SHOWN ARE BASED ON 'ALLOWABLE STRESS DESIGN (ASD)'.

THESE WINDOWS ARE RATED FOR LARGE & SMALL MISSILE IMPACT. SHUTTERS ARE NOT REQUIRED

5/16" & 3/8" AIR SPACE CONSISTING OF: 'HELIMA' LOW PROFILE ALUMINUM SPACER

1/2" 正流し date: 무 || 축

drawing no.

W16 - 57sheet 1 of 10

GLASS TYPE '2A' 7/16" OVERALL LAM. GLASS

GLASS TYPE '2Ai' 7/8" OVERALL INSUL. LAM. GLASS

5/16" AIR SPACE CONSISTING OF: **SPACER:** 'HELIMA' LOW PROFILE ALUMINUM SPACER BY 'LINGERMANN GMBH' AROUND THE PERIMETER OF THE GLASS. PERIMETER SEALANT:

SILICONE

GE 2000

DOWSIL 791

-3/16" HEAT STREN'D. GLASS

.090" Interlayer

By 'Kuraray America, Inc.'

3/16" HEAT STREN'D. GLASS

SILICONE

AT 1/4 POINTS ON LITES

M3 WIDER THAN 36" ONLY

DOWSIL 795

BITE

EXTERIOR

GLASS TYPE '3'

7/16" OVERALL LAM. GLASS

(E10A)

(M1A)-

SentryGlas

I. TYP.

1/2" MIN. GLASS B

(E10)

(м1

**PRODUCT REVISED** As complying with the Florida Building Code 23-0714.15 **Expiration Date: 05/04/2027** 

Miami-Dade Product Control

-3/16" HEAT STREN'D. GLASS

.090" Interlayer

By 'Kuraray America, Inc.'

SILICONE

AT 1/4 POINTS ON LITES

WIDER THAN 36" ONLY

DOWSIL 795

- SentryGlas

**GLAZING OPTIONS** 

GLASS TYPE '4i' 7/8" OVERALL INSUL. LAM. GLASS

GLASS TYPE '5i' 7/8" OVERALL INSUL. LAM. GLASS

**GLAZING OPTIONS** 

EXTERIOR PLY OF GLASS TYPE '5i' TO BE TEMPERD TO QUALIFY FOR SMALL MISSILE IMPACT.

5/16" & 3/8" AIR SPACE CONSISTING OF: 'HELIMA' LOW PROFILE ALUMINUM SPACER BY 'LINGERMANN GMBH' AROUND THE PERIMETER OF THE GLASS. PERIMETER SEALANT: SILICONE

DOWSIL 791

GE 2000

**PRODUCT REVISED** As complying with the Florida Building Code NOA-No.\_ Expiration Date: 05/04/2027