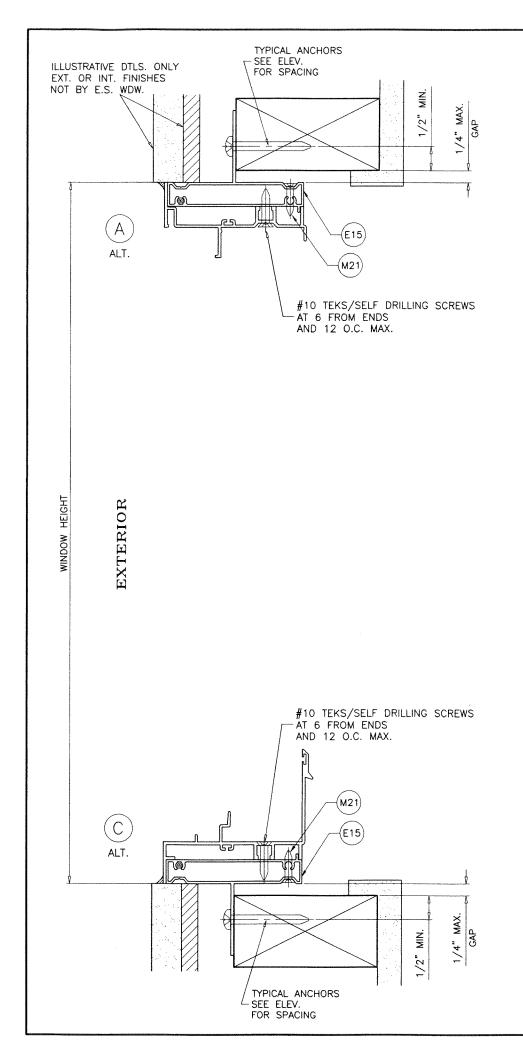

# ES-EL100 ALUMINUM SINGLE HUNG WINDOW

SEE SHEETS 2 AND 3 FOR DESIGN LOAD CAPACITY.

APPROVAL APPLIES TO SINGLE UNITS OR SIDE BY SIDE COMBINATIONS OF S.H./S.H. OR SINGLE HUNG WITH OTHER WINDOW TYPES IN MODULES OF TWO OR MORE WINDOWS USING MIAMI-DADE COUNTY APPROVED MULLIONS IN BETWEEN. LOWER DESIGN PRESSURE FROM WINDOWS OR MULLION APPROVAL WILL APPLY TO ENTIRE SYSTEM.

THIS PRODUCT HAS BEEN DESIGNED AND TESTED TO COMPLY WITH THE REQUIREMENTS OF THE 2020 (7TH EDITION)/2023 (8TH EDITION) FLORIDA BUILDING CODE INCLUDING HIGH VELOCITY HURRICANE ZONE (HVHZ).

1BY OR 2BY WOOD BUCKS & BUCK FASTENERS BY OTHERS. MUST BE DESIGNED AND INSTALLED ADEQUATELY TO TRANSFER APPLIED PRODUCT LOADS TO THE BUILDING STRUCTURE

ANCHORS SHALL BE CORROSION RESISTANT, SPACED AS SHOWN ON DETAILS AND INSTALLED PER MANUF'S INSTRUCTIONS. SPECIFIED EMBEDMENT TO BASE MATERIAL SHALL BE BEYOND WALL DRESSING OR STUCCO.

A LOAD DURATION INCREASE IS USED IN DESIGN OF ANCHORS INTO WOOD ONLY.

TYPICAL ANCHORS: SEE ELEV. FOR SPACING

1/4" DIA. ULTRACON+ BY 'DEWALT' (Fu=164 KSI, Fy=148 KSI)

INTO 2BY WOOD BUCKS OR WOOD STRUCTURES 1-1/2" MIN. PENETRATION INTO WOOD (HEAD/JAMBS)

THRU 1BY BUCKS INTO CONC. OR BLOCKS 1-1/4" MIN. EMBED INTO CONCRETE (HEAD/JAMBS) 1-1/4" MIN. EMBED INTO BLOCKS (JAMBS)

DIRECTLY INTO CONCRETE OR BLOCKS 1-1/4" MIN. EMBED INTO CONCRETE (HEAD/JAMBS) 1-1/4" MIN. EMBED INTO BLOCKS (JAMBS)

1/4" DIA. TEKS OR SELF DRILLING SCREWS (GRADE 5 CRS)

INTO MIAMI-DADE COUNTY APPROVED MULLIONS

INTO METAL STRUCTURES (HEAD/JAMBS) (3) THREADS MIN. PENETRATION BEYOND SUBSTRATE ALUMINUM: 1/8" THK. MIN. (6063-T5 MIN.) STEEL: 1/8" THK. MIN. (Fy = 36 KSI MIN.) (STEEL IN CONTACT WITH ALUMINUM TO BE PLATED OR PAINTED)

#### TYPICAL EDGE DISTANCE

INTO CONCRETE AND MASONRY = 2-1/2" MIN. INTO WOOD STRUCTURE = 1" MIN. INTO METAL STRUCTURE = 3/4" MIN.

WOOD AT HEAD, SILL OR JAMBS SG = 0.55 MIN. CONCRETE AT HEAD, SILL OR JAMBS f'c = 3000 PSI MIN. C-90 HOLLOW/FILLED BLOCK AT JAMBS f'm = 2000 PSI MIN.