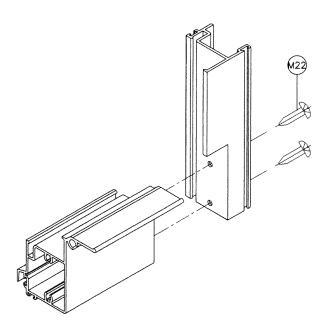

# INSTALLATION DETAILS WITH FIN FRAME ADAPTER

SEE SHEETS 4 & 5 FOR WINDOW DETAILS

**PRODUCT REVISED** As complying with the Florida Building Code NOA-No. **Expiration Date: 05/04/2027** 

Miami-Dade Product Control

TYPICAL ANCHORS: SEE ELEV. FOR SPACING

1/4" DIA. ULTRACON+ BY 'DEWALT' (Fu=164 KSI, Fy=148 KSI)

INTO 2BY WOOD BUCKS OR WOOD STRUCTURES 1-1/2" MIN. PENETRATION INTO WOOD (HEAD/JAMBS)

THRU 1BY BUCKS INTO CONC. OR BLOCKS 1-1/4" MIN. EMBED INTO CONCRETE (HEAD/JAMBS) 1-1/4" MIN. EMBED INTO BLOCKS (JAMBS)

DIRECTLY INTO CONCRETE OR BLOCKS 1-1/4" MIN. EMBED INTO CONCRETE (HEAD/JAMBS) 1-1/4" MIN. EMBED INTO BLOCKS (JAMBS)

1/4" DIA. TEKS OR SELF DRILLING SCREWS (GRADE 5 CRS)

INTO MIAMI-DADE COUNTY APPROVED MULLIONS

INTO METAL STRUCTURES (HEAD/JAMBS) (3) THREADS MIN. PENETRATION BEYOND SUBSTRATE ALUMINUM: 1/8" THK. MIN. (6063-T5 MIN.) STEEL: 1/8" THK. MIN. (Fy = 36 KSI MIN.) (STEEL IN CONTACT WITH ALUMINUM TO BE PLATED OR PAINTED)