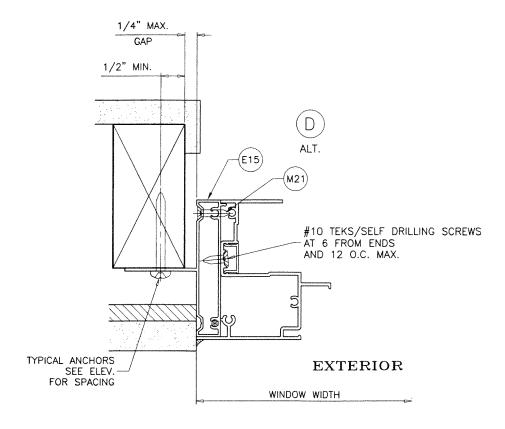

# ES-EL100 ALUMINUM SINGLE HUNG WINDOW

SEE SHEETS 2 AND 3 FOR DESIGN LOAD CAPACITY.

APPROVAL APPLIES TO SINGLE UNITS OR SIDE BY SIDE COMBINATIONS OF S.H./S.H. OR SINGLE HUNG WITH OTHER WINDOW TYPES IN MODULES OF TWO OR MORE WINDOWS USING MIAMI-DADE COUNTY APPROVED MULLIONS IN BETWEEN. LOWER DESIGN PRESSURE FROM WINDOWS OR MULLION APPROVAL WILL APPLY TO ENTIRE SYSTEM.

THIS PRODUCT HAS BEEN DESIGNED AND TESTED TO COMPLY WITH THE REQUIREMENTS OF THE 2020 (7TH EDITION)/2023 (8TH EDITION) FLORIDA BUILDING CODE INCLUDING HIGH VELOCITY HURRICANE ZONE (HVHZ).

1BY OR 2BY WOOD BUCKS & BUCK FASTENERS BY OTHERS. MUST BE DESIGNED AND INSTALLED ADEQUATELY TO TRANSFER APPLIED PRODUCT LOADS TO THE BUILDING STRUCTURE

ANCHORS SHALL BE CORROSION RESISTANT, SPACED AS SHOWN ON DETAILS AND INSTALLED PER MANUF'S INSTRUCTIONS. SPECIFIED EMBEDMENT TO BASE MATERIAL SHALL BE BEYOND WALL DRESSING OR STUCCO.

A LOAD DURATION INCREASE IS USED IN DESIGN OF ANCHORS INTO WOOD ONLY.

TYPICAL ANCHORS: SEE ELEV. FOR SPACING

1/4" DIA. ULTRACON+ BY 'DEWALT' (Fu=164 KSI, Fy=148 KSI)

INTO 2BY WOOD BUCKS OR WOOD STRUCTURES 1-1/2" MIN. PENETRATION INTO WOOD (HEAD/JAMBS)

THRU 1BY BUCKS INTO CONC. OR BLOCKS 1-1/4" MIN. EMBED INTO CONCRETE (HEAD/JAMBS) 1-1/4" MIN. EMBED INTO BLOCKS (JAMBS)

DIRECTLY INTO CONCRETE OR BLOCKS 1-1/4" MIN. EMBED INTO CONCRETE (HEAD/JAMBS) 1-1/4" MIN. EMBED INTO BLOCKS (JAMBS)

1/4" DIA. TEKS OR SELF DRILLING SCREWS (GRADE 5 CRS)

INTO MIAMI-DADE COUNTY APPROVED MULLIONS

INTO METAL STRUCTURES (HEAD/JAMBS) (3) THREADS MIN. PENETRATION BEYOND SUBSTRATE ALUMINUM: 1/8" THK. MIN. (6063-T5 MIN.) STEEL: 1/8" THK. MIN. (Fy = 36 KSI MIN.) (STEEL IN CONTACT WITH ALUMINUM TO BE PLATED OR PAINTED)

#### TYPICAL EDGE DISTANCE

INTO CONCRETE AND MASONRY = 2-1/2" MIN. INTO WOOD STRUCTURE = 1" MIN. INTO METAL STRUCTURE = 3/4" MIN.

WOOD AT HEAD, SILL OR JAMBS SG = 0.55 MIN. CONCRETE AT HEAD, SILL OR JAMBS f'c = 3000 PSI MIN. C-90 HOLLOW/FILLED BLOCK AT JAMBS f'm = 2000 PSI MIN.