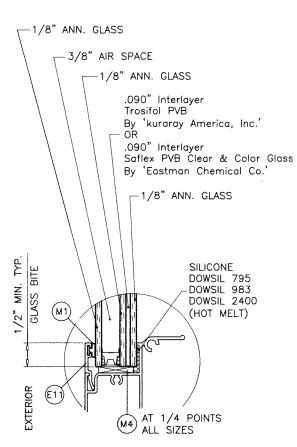

AND TO BE REVIEWED BY BUILDING OFFICIAL.

DESIGN LOADS SHOWN ARE BASED ON 'ALLOWABLE STRESS DESIGN (ASD)'.

THESE WINDOWS ARE RATED FOR LARGE & SMALL MISSILE IMPACT. SHUTTERS ARE NOT REQUIRED

5/16" & 3/8" AIR SPACE CONSISTING OF: 'HELIMA' LOW PROFILE ALUMINUM SPACER

5/16" & 3/8" AIR SPACE CONSISTING OF: 'HELIMA' LOW PROFILE ALUMINUM SPACER BY 'LINGERMANN GMBH' AROUND THE PERIMETER OF THE GLASS. PERIMETER SEALANT: SILICONE

DOWSIL 791

GE 2000

**PRODUCT REVISED** As complying with the Florida Building Code NOA-No.\_ Expiration Date: 05/04/2027

By: Manuel Pres

Miami-Dade Product Control

|   | 1              | V              |                    | 3<br>- | _ 5            | 57            | 7          |
|---|----------------|----------------|--------------------|--------|----------------|---------------|------------|
| 4 | d              | ra             | wii                | ng     |                | nc            | ٠.         |
|   | date:          |                | scale:             | $\ $   | dr. by         |               | chk. by:   |
|   | date: 07-13-16 |                | scale: $1/2" = 1"$ |        | dr. by: TARIQ  |               | ٠ <u>٪</u> |
|   | <u>[6</u> ]    | no             |                    |        | ပ              | ۵             |            |
|   | revisions:     | no date        |                    |        | C 06.22.20     | D 06.22.23    |            |
|   |                | á              |                    |        |                |               |            |
|   |                | by description |                    |        | GENERAL REVISI | UPDATED TO 20 |            |
| ı |                | lion           |                    |        | REVISI         | 0 20          |            |