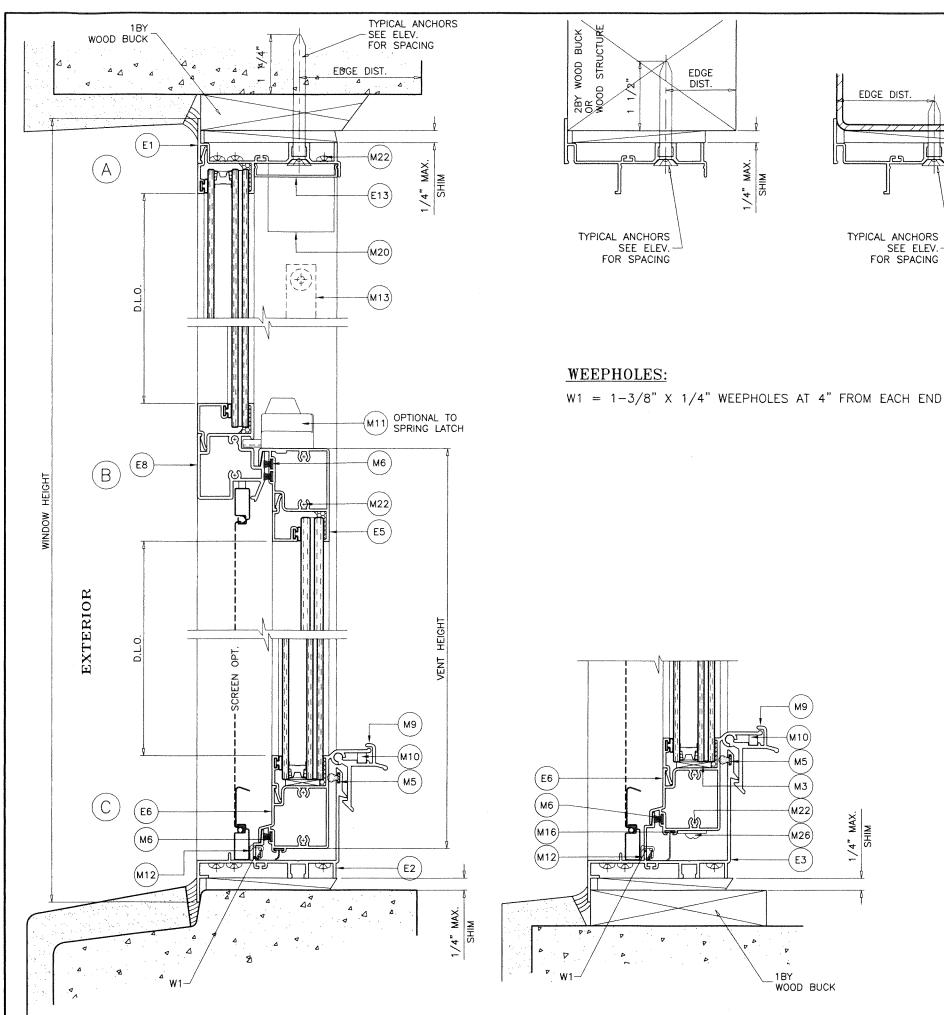

# ES-EL100 ALUMINUM SINGLE HUNG WINDOW

SEE SHEETS 2 AND 3 FOR DESIGN LOAD CAPACITY.

APPROVAL APPLIES TO SINGLE UNITS OR SIDE BY SIDE COMBINATIONS OF S.H./S.H. OR SINGLE HUNG WITH OTHER WINDOW TYPES IN MODULES OF TWO OR MORE WINDOWS USING MIAMI-DADE COUNTY APPROVED MULLIONS IN BETWEEN. LOWER DESIGN PRESSURE FROM WINDOWS OR MULLION APPROVAL WILL APPLY TO ENTIRE SYSTEM.

THIS PRODUCT HAS BEEN DESIGNED AND TESTED TO COMPLY WITH THE REQUIREMENTS OF THE 2020 (7TH EDITION)/2023 (8TH EDITION) FLORIDA BUILDING CODE INCLUDING HIGH VELOCITY HURRICANE ZONE (HVHZ).

1BY OR 2BY WOOD BUCKS & BUCK FASTENERS BY OTHERS. MUST BE DESIGNED AND INSTALLED ADEQUATELY TO TRANSFER APPLIED PRODUCT LOADS TO THE BUILDING STRUCTURE

ANCHORS SHALL BE CORROSION RESISTANT, SPACED AS SHOWN ON DETAILS AND INSTALLED PER MANUF'S INSTRUCTIONS. SPECIFIED EMBEDMENT TO BASE MATERIAL SHALL BE BEYOND WALL DRESSING OR STUCCO.

A LOAD DURATION INCREASE IS USED IN DESIGN OF ANCHORS INTO WOOD ONLY.

TYPICAL ANCHORS: SEE ELEV. FOR SPACING

1/4" DIA. ULTRACON+ BY 'DEWALT' (Fu=164 KSI, Fy=148 KSI)

INTO 2BY WOOD BUCKS OR WOOD STRUCTURES 1-1/2" MIN. PENETRATION INTO WOOD (HEAD/JAMBS)

THRU 1BY BUCKS INTO CONC. OR BLOCKS 1-1/4" MIN. EMBED INTO CONCRETE (HEAD/JAMBS) 1-1/4" MIN. EMBED INTO BLOCKS (JAMBS)

DIRECTLY INTO CONCRETE OR BLOCKS 1-1/4" MIN. EMBED INTO CONCRETE (HEAD/JAMBS) 1-1/4" MIN. EMBED INTO BLOCKS (JAMBS)

1/4" DIA. TEKS OR SELF DRILLING SCREWS (GRADE 5 CRS)

INTO MIAMI-DADE COUNTY APPROVED MULLIONS

INTO METAL STRUCTURES (HEAD/JAMBS) (3) THREADS MIN. PENETRATION BEYOND SUBSTRATE ALUMINUM: 1/8" THK. MIN. (6063-T5 MIN.) STEEL: 1/8" THK. MIN. (Fy = 36 KSI MIN.) (STEEL IN CONTACT WITH ALUMINUM TO BE PLATED OR PAINTED)

#### TYPICAL EDGE DISTANCE

INTO CONCRETE AND MASONRY = 2-1/2" MIN. INTO WOOD STRUCTURE = 1" MIN. INTO METAL STRUCTURE = 3/4" MIN.

WOOD AT HEAD, SILL OR JAMBS SG = 0.55 MIN. CONCRETE AT HEAD, SILL OR JAMBS f'c = 3000 PSI MIN. C-90 HOLLOW/FILLED BLOCK AT JAMBS f'm = 2000 PSI MIN.