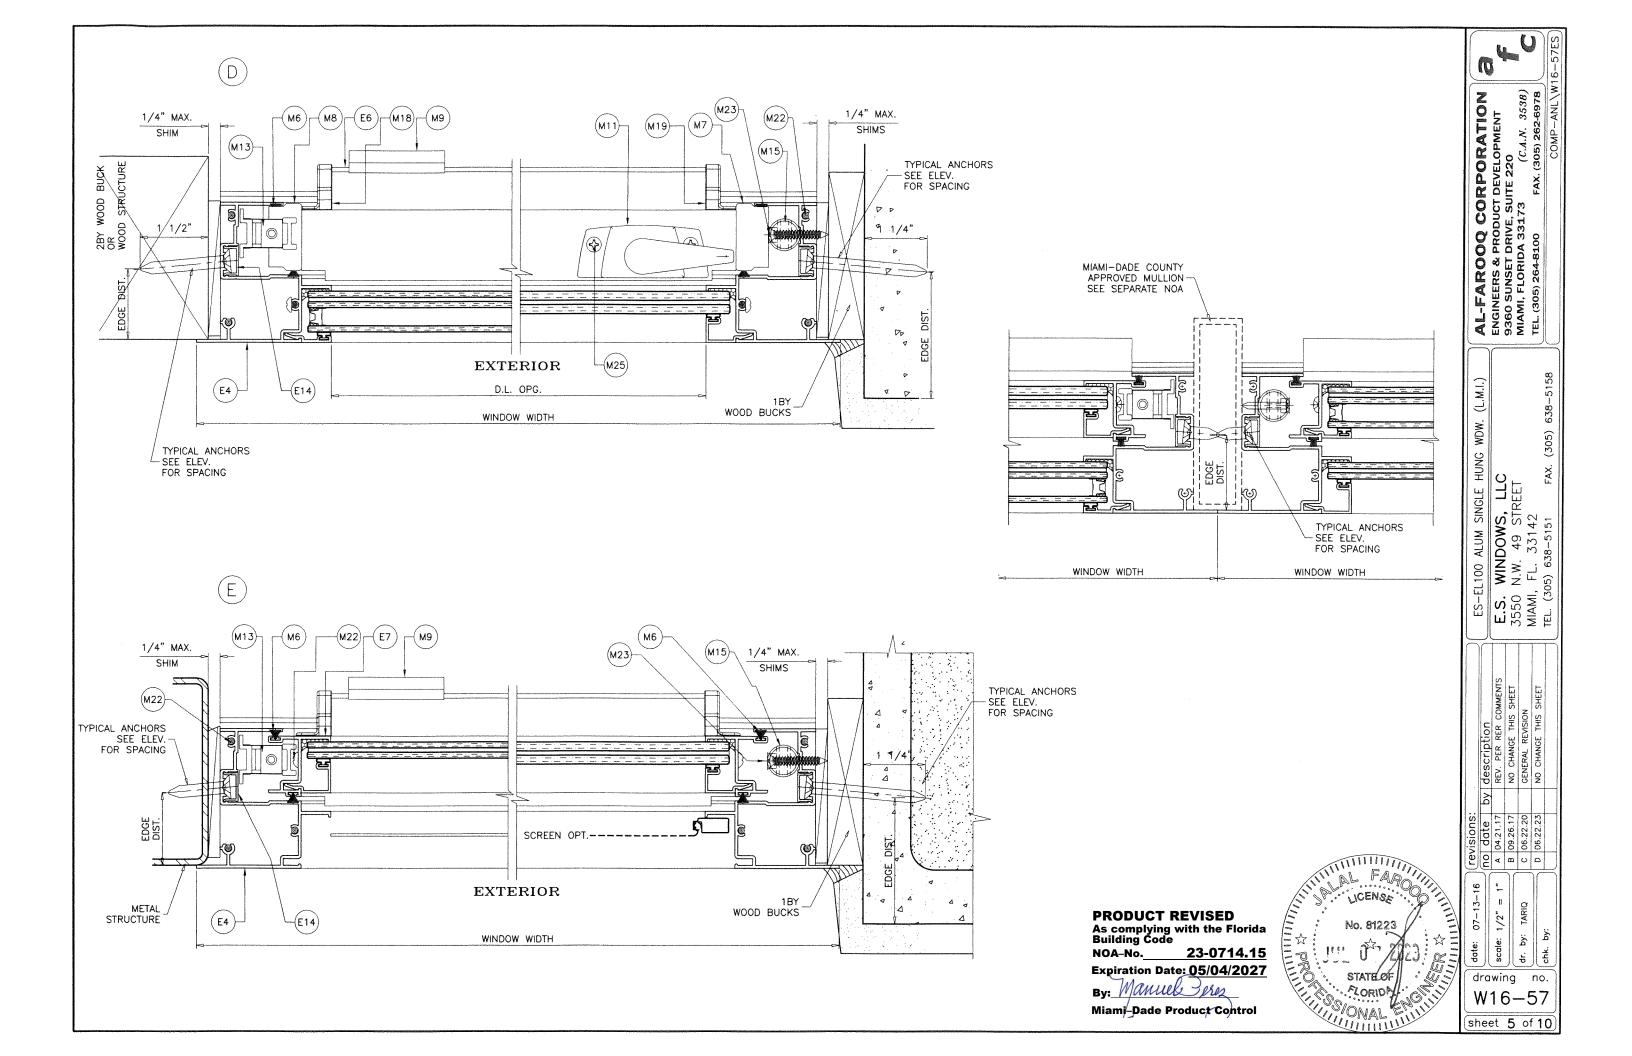

# ES-EL100 ALUMINUM SINGLE HUNG WINDOW

SEE SHEETS 2 AND 3 FOR DESIGN LOAD CAPACITY.

APPROVAL APPLIES TO SINGLE UNITS OR SIDE BY SIDE COMBINATIONS OF S.H./S.H. OR SINGLE HUNG WITH OTHER WINDOW TYPES IN MODULES OF TWO OR MORE WINDOWS USING MIAMI-DADE COUNTY APPROVED MULLIONS IN BETWEEN. LOWER DESIGN PRESSURE FROM WINDOWS OR MULLION APPROVAL WILL APPLY TO ENTIRE SYSTEM.

THIS PRODUCT HAS BEEN DESIGNED AND TESTED TO COMPLY WITH THE REQUIREMENTS OF THE 2020 (7TH EDITION)/2023 (8TH EDITION) FLORIDA BUILDING CODE INCLUDING HIGH VELOCITY HURRICANE ZONE (HVHZ).

1BY OR 2BY WOOD BUCKS & BUCK FASTENERS BY OTHERS. MUST BE DESIGNED AND INSTALLED ADEQUATELY TO TRANSFER APPLIED PRODUCT LOADS TO THE BUILDING STRUCTURE

TYPICAL ANCHORS: SEE ELEV. FOR SPACING

1/4" DIA. ULTRACON+ BY 'DEWALT' (Fu=164 KSI, Fy=148 KSI)

INTO 2BY WOOD BUCKS OR WOOD STRUCTURES 1-1/2" MIN. PENETRATION INTO WOOD (HEAD/JAMBS)

THRU 1BY BUCKS INTO CONC. OR BLOCKS 1-1/4" MIN. EMBED INTO CONCRETE (HEAD/JAMBS) 1-1/4" MIN. EMBED INTO BLOCKS (JAMBS)

DIRECTLY INTO CONCRETE OR BLOCKS 1-1/4" MIN. EMBED INTO CONCRETE (HEAD/JAMBS) 1-1/4" MIN. EMBED INTO BLOCKS (JAMBS)

1/4" DIA. TEKS OR SELF DRILLING SCREWS (GRADE 5 CRS)

INTO MIAMI-DADE COUNTY APPROVED MULLIONS

INTO METAL STRUCTURES (HEAD/JAMBS) (3) THREADS MIN. PENETRATION BEYOND SUBSTRATE ALUMINUM: 1/8" THK. MIN. (6063-T5 MIN.) STEEL: 1/8" THK. MIN. (Fy = 36 KSI MIN.) (STEEL IN CONTACT WITH ALUMINUM TO BE PLATED OR PAINTED)

#### TYPICAL EDGE DISTANCE

INTO CONCRETE AND MASONRY = 2-1/2" MIN. INTO WOOD STRUCTURE = 1" MIN. INTO METAL STRUCTURE = 3/4" MIN.

WOOD AT HEAD, SILL OR JAMBS SG = 0.55 MIN. CONCRETE AT HEAD, SILL OR JAMBS f'c = 3000 PSI MIN. C-90 HOLLOW/FILLED BLOCK AT JAMBS f'm = 2000 PSI MIN.