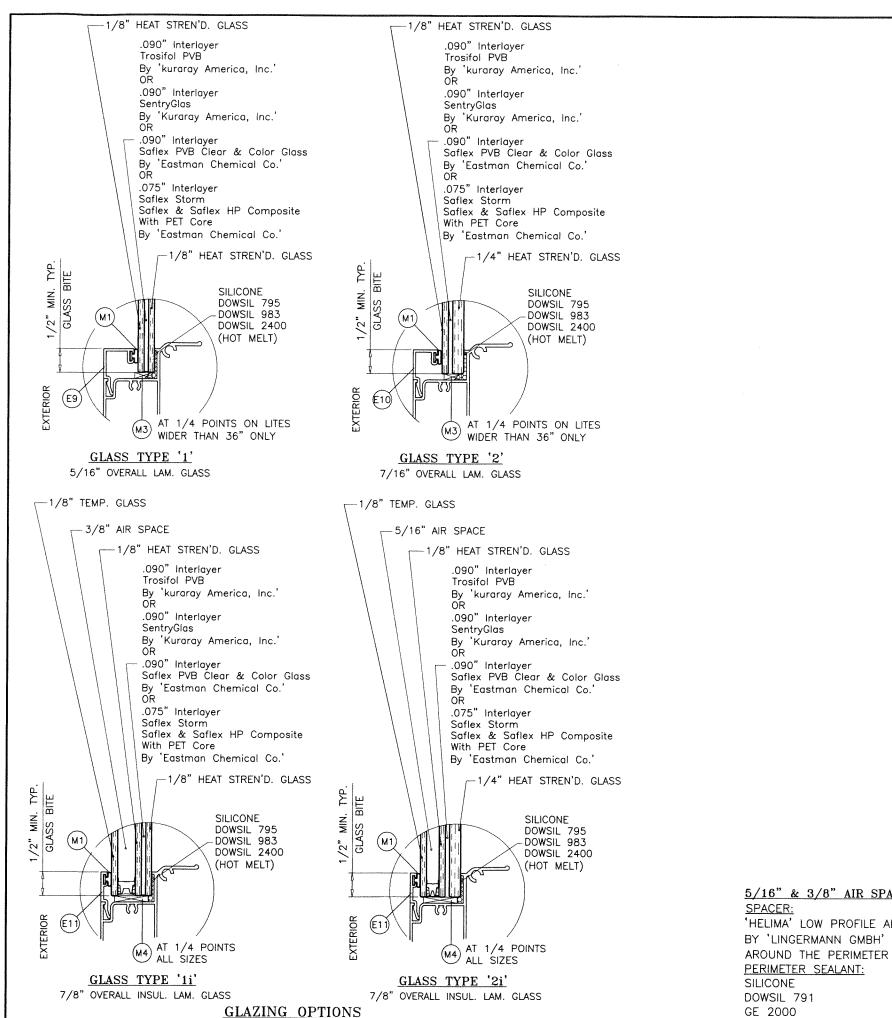

AND TO BE REVIEWED BY BUILDING OFFICIAL.

DESIGN LOADS SHOWN ARE BASED ON 'ALLOWABLE STRESS DESIGN (ASD)'.

THESE WINDOWS ARE RATED FOR LARGE & SMALL MISSILE IMPACT. SHUTTERS ARE NOT REQUIRED

5/16" & 3/8" AIR SPACE CONSISTING OF: 'HELIMA' LOW PROFILE ALUMINUM SPACER

AROUND THE PERIMETER OF THE GLASS.

**PRODUCT REVISED** As complying with the Florida Building Code NOA-No. **Expiration Date: 05/04/2027** 

Miami-Dade Product Control

AL-FAROOQ CORPORATION
ENGINEERS & PRODUCT DEVELOPMENT
9360 SUNSET DRIVE, SUITE 220
MIAMI, FLORIDA 33173 (C.A.N. 3538)
TEL. (305) 264-8100 FAX. (305) 262-6978

1/2" 正流し date: 무 || 축

drawing no.

W16 - 57sheet 1 of 10

GLASS TYPE '2A' 7/16" OVERALL LAM. GLASS

GLASS TYPE '2Ai' 7/8" OVERALL INSUL. LAM. GLASS

5/16" AIR SPACE CONSISTING OF: **SPACER:** 'HELIMA' LOW PROFILE ALUMINUM SPACER BY 'LINGERMANN GMBH' AROUND THE PERIMETER OF THE GLASS. PERIMETER SEALANT:

SILICONE

GE 2000

DOWSIL 791

-3/16" HEAT STREN'D. GLASS

.090" Interlayer

By 'Kuraray America, Inc.'

3/16" HEAT STREN'D. GLASS

SILICONE

AT 1/4 POINTS ON LITES

M3 WIDER THAN 36" ONLY

DOWSIL 795

BITE

EXTERIOR

GLASS TYPE '3'

7/16" OVERALL LAM. GLASS

(E10A)

**GLAZING OPTIONS** 

GLASS TYPE '4i' 7/8" OVERALL INSUL. LAM. GLASS

GLASS TYPE '5i' 7/8" OVERALL INSUL. LAM. GLASS

**GLAZING OPTIONS** 

EXTERIOR PLY OF GLASS TYPE '5i' TO BE TEMPERD TO QUALIFY FOR SMALL MISSILE IMPACT.

5/16" & 3/8" AIR SPACE CONSISTING OF: 'HELIMA' LOW PROFILE ALUMINUM SPACER BY 'LINGERMANN GMBH' AROUND THE PERIMETER OF THE GLASS. PERIMETER SEALANT: SILICONE

DOWSIL 791

GE 2000

**PRODUCT REVISED** As complying with the Florida Building Code NOA-No.\_ Expiration Date: 05/04/2027