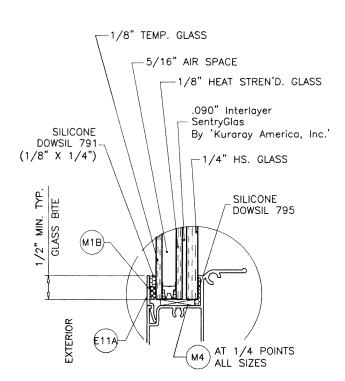

AND TO BE REVIEWED BY BUILDING OFFICIAL.

DESIGN LOADS SHOWN ARE BASED ON 'ALLOWABLE STRESS DESIGN (ASD)'.

THESE WINDOWS ARE RATED FOR LARGE & SMALL MISSILE IMPACT. SHUTTERS ARE NOT REQUIRED

5/16" & 3/8" AIR SPACE CONSISTING OF: 'HELIMA' LOW PROFILE ALUMINUM SPACER

5/16" & 3/8" AIR SPACE CONSISTING OF: 'HELIMA' LOW PROFILE ALUMINUM SPACER BY 'LINGERMANN GMBH' AROUND THE PERIMETER OF THE GLASS. PERIMETER SEALANT: SILICONE

DOWSIL 791

GE 2000

**PRODUCT REVISED** As complying with the Florida Building Code NOA-No.\_ Expiration Date: 05/04/2027