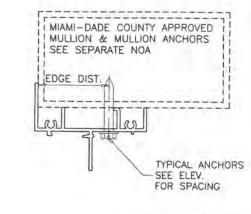

1BY OR 2BY WOOD BUCKS & BUCK FASTENERS BY OTHERS, MUST BE DESIGNED AND INSTALLED ADEQUATELY TO TRANSFER APPLIED PRODUCT LOADS TO THE BUILDING STRUCTURE.

ANCHORS SHALL BE CORROSION RESISTANT, SPACED AS SHOWN ON DETAILS AND INSTALLED PER MANUF'S INSTRUCTIONS. SPECIFIED EMBEDMENT TO BASE MATERIAL SHALL BE BEYOND WALL DRESSING OR STUCCO.

A LOAD DURATION INCREASE IS USED IN DESIGN OF ANCHORS INTO WOOD ONLY.
ALL SHIMS TO BE HIGH IMPACT, NON-METALLIC AND NON-COMPRESSIBLE.

MATERIALS INCLUDING BUT NOT LIMITED TO STEEL/METAL SCREWS, THAT COME INTO CONTACT WITH OTHER DISSIMILAR MATERIALS SHALL MEET THE REQUIREMENTS OF THE 2020/2023 FLORIDA BLDG. CODE & ADOPTED STANDARDS.