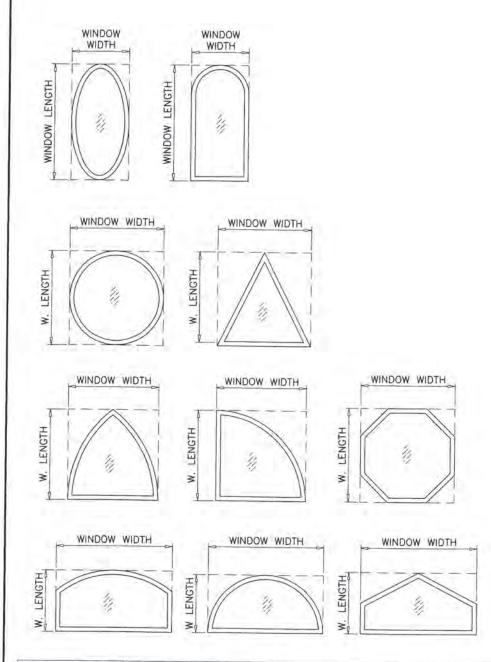

00

Sifang Zhao, P.E.
Product Control Examiner
NOA No. 23-0901.07
Expiration Date: November 06, 2024
Approval Date: October 19, 2023

ALLOWABLE LOADS FOR ALTERNATE SHAPES AS SHOWN ABOVE OR SIMILAR CAN BE VERIFIED BY INSCRIBING PICTURE WINDOW SHAPE WITHIN SQUARE OR RECTANGLE AS SHOWN IN DOTTED LINES AND OBTAINING ALLOWABLE LOADS FROM THOSE SHAPES.