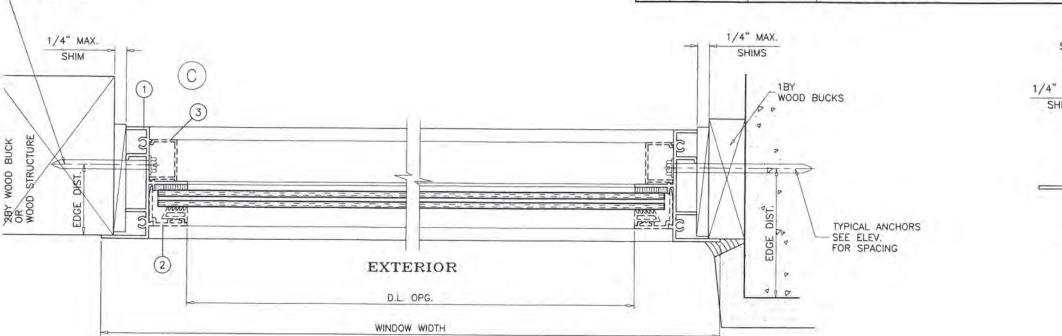

1BY OR 2BY WOOD BUCKS & BUCK FASTENERS BY OTHERS, MUST BE DESIGNED AND INSTALLED ADEQUATELY TO TRANSFER APPLIED PRODUCT LOADS TO THE BUILDING STRUCTURE.

ANCHORS SHALL BE CORROSION RESISTANT, SPACED AS SHOWN ON DETAILS AND INSTALLED PER MANUF'S INSTRUCTIONS. SPECIFIED EMBEDMENT TO BASE MATERIAL SHALL BE BEYOND WALL DRESSING OR STUCCO.

A LOAD DURATION INCREASE IS USED IN DESIGN OF ANCHORS INTO WOOD ONLY.
ALL SHIMS TO BE HIGH IMPACT, NON-METALLIC AND NON-COMPRESSIBLE.

MATERIALS INCLUDING BUT NOT LIMITED TO STEEL/METAL SCREWS, THAT COME INTO CONTACT WITH OTHER DISSIMILAR MATERIALS SHALL MEET THE REQUIREMENTS OF THE 2020/2023 FLORIDA BLDG. CODE & ADOPTED STANDARDS.

AND TO BE REVIEWED BY BUILDING OFFICIAL,
DESIGN LOADS SHOWN ARE BASED ON 'ALLOWABLE STRESS DESIGN (ASD)'.

6" MAX. 12" MAX. FALSE MUNTINS FROM ENDS HEAD/SILL (SURFACE APPLIED) A MAY BE USED HEIGHT "06 WINDOW H 86 D.L. B 6" MAX. FROM ENDS 44 3/8" D.L. OPG. 48" WINDOW WIDTH