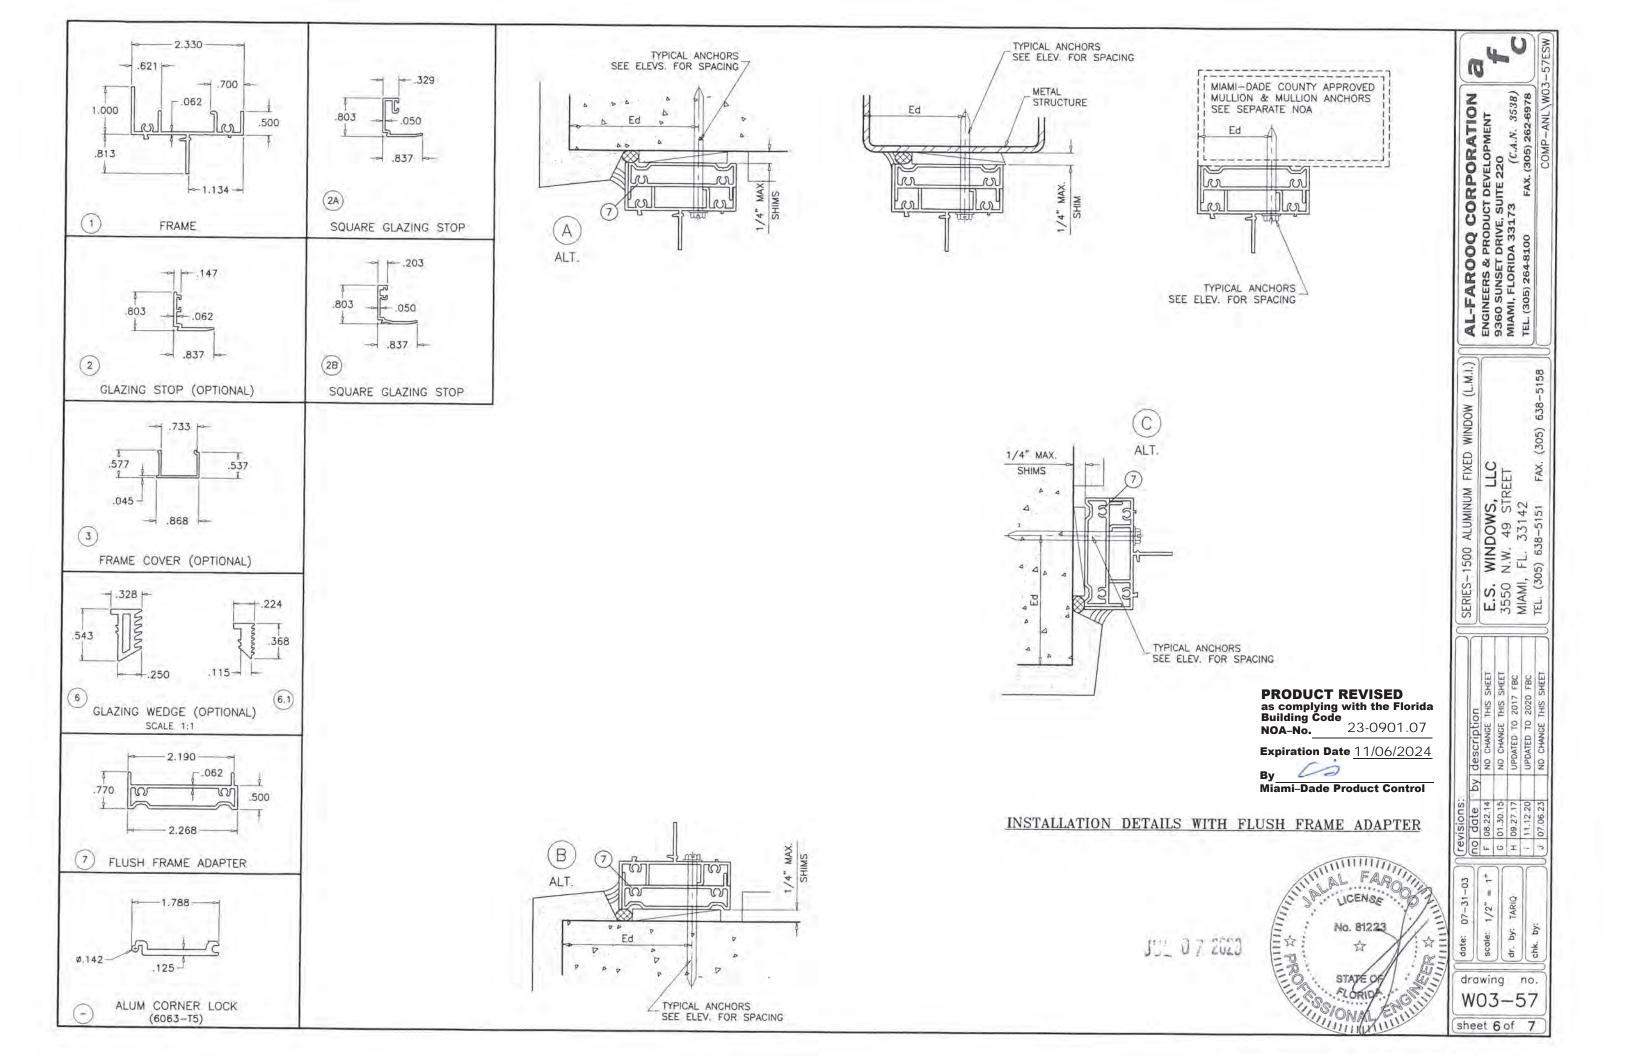

**APPROVAL DOCUMENT:** Drawing No. **W03-57**, titled "Series-1500 Aluminum Fixed Window (L.M.I.)", sheets 1 through 7 and 7, dated 07/31/03, with revision **K** dated 07/06/2023, prepared by Al-Farooq Corporation, signed and sealed by Jalal Farooq, P.E., bearing the Miami–Dade County Product Control Revision stamp with the Notice of Acceptance number and expiration date by the Miami-Dade County Product Control Section.

1BY OR 2BY WOOD BUCKS & BUCK FASTENERS BY OTHERS, MUST BE DESIGNED AND INSTALLED ADEQUATELY TO TRANSFER APPLIED PRODUCT LOADS TO THE BUILDING STRUCTURE.

ANCHORS SHALL BE CORROSION RESISTANT, SPACED AS SHOWN ON DETAILS AND INSTALLED PER MANUF'S INSTRUCTIONS. SPECIFIED EMBEDMENT TO BASE MATERIAL SHALL BE BEYOND WALL DRESSING OR STUCCO.

A LOAD DURATION INCREASE IS USED IN DESIGN OF ANCHORS INTO WOOD ONLY.
ALL SHIMS TO BE HIGH IMPACT, NON-METALLIC AND NON-COMPRESSIBLE.

MATERIALS INCLUDING BUT NOT LIMITED TO STEEL/METAL SCREWS, THAT COME INTO CONTACT WITH OTHER DISSIMILAR MATERIALS SHALL MEET THE REQUIREMENTS OF THE 2020/2023 FLORIDA BLDG. CODE & ADOPTED STANDARDS.