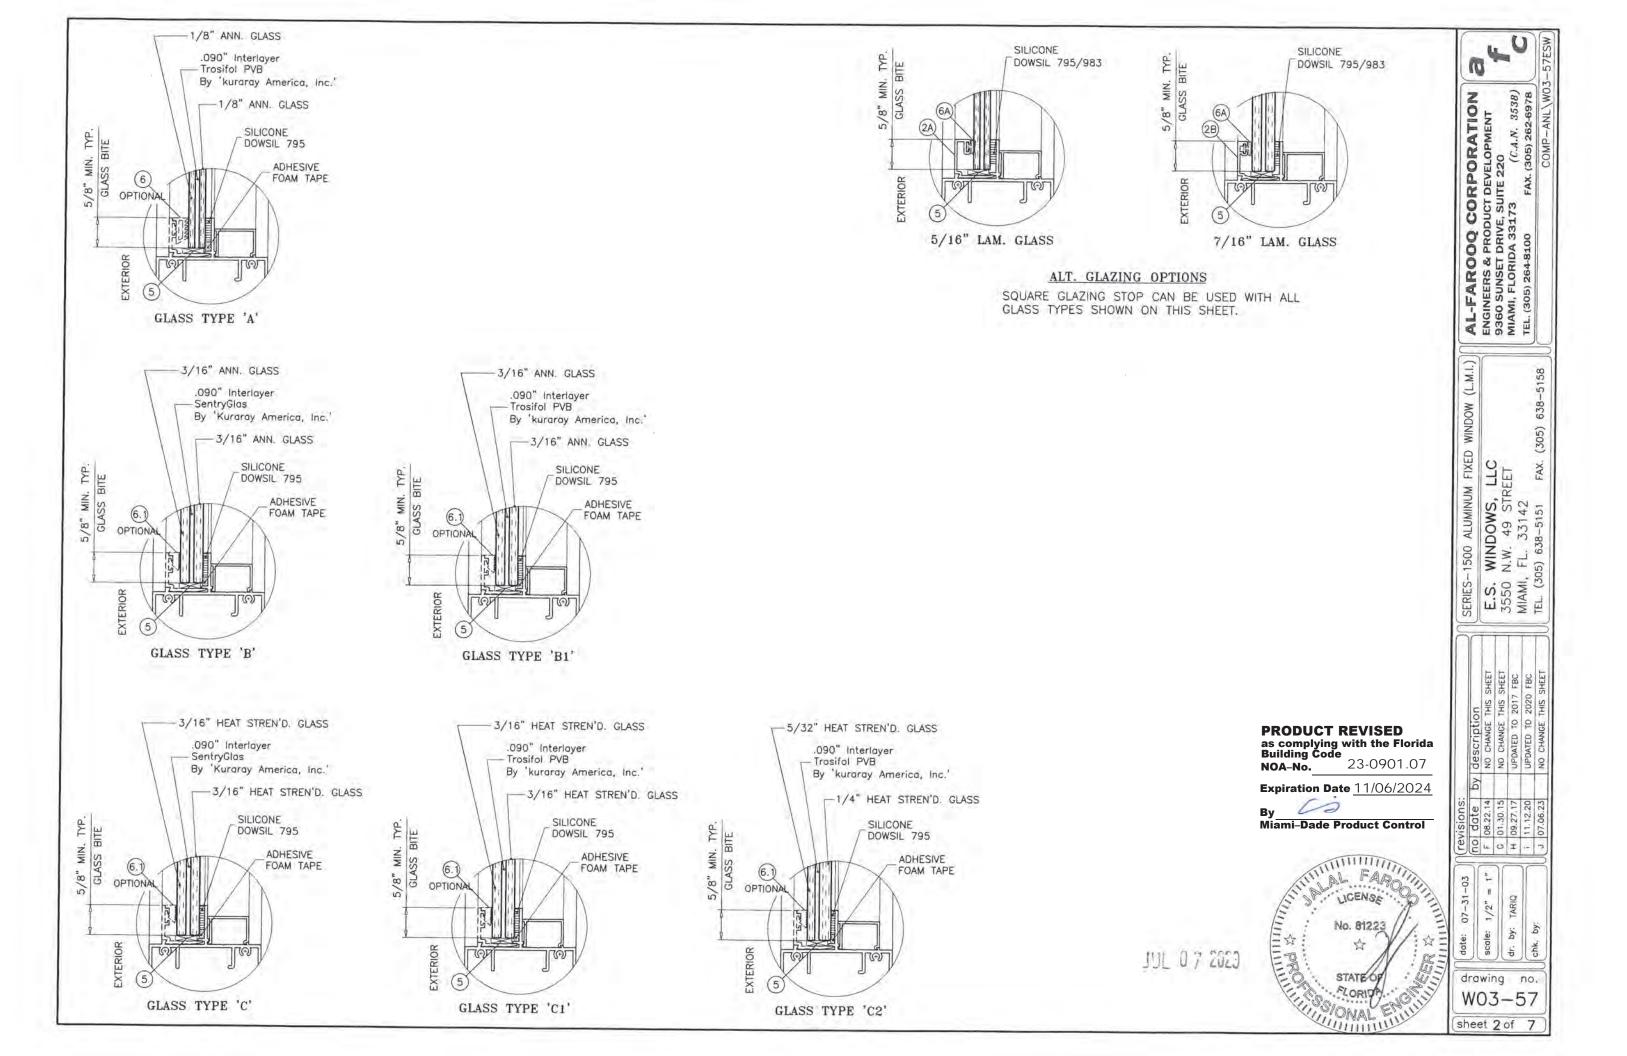

**APPROVAL DOCUMENT:** Drawing No. **W03-57**, titled "Series-1500 Aluminum Fixed Window (L.M.I.)", sheets 1 through 7 and 7, dated 07/31/03, with revision **K** dated 07/06/2023, prepared by Al-Farooq Corporation, signed and sealed by Jalal Farooq, P.E., bearing the Miami–Dade County Product Control Revision stamp with the Notice of Acceptance number and expiration date by the Miami-Dade County Product Control Section.

#### B. TESTS

- 1. Test reports on: 1) Air Infiltration Test, per FBC, TAS 202-94
  - 2) Uniform Static Air Pressure Test, Loading per FBC TAS 202-94
  - 3) Water Resistance Test, per FBC, TAS 202–94
  - 4) Large Missile Impact Test per FBC, TAS 201-94
  - 5) Cyclic Wind Pressure Loading per FBC, TAS 203-94

along with marked-up drawings and installation diagram of an aluminum fixed window, prepared by Fenestration Testing Laboratory, Inc., Test Report No.

**FTL-5339**, dated 02/11/08, signed and sealed by Michael R. Wenzel, P.E. (*Submitted under NOA No. 08-0417.06*)

- 2. Test reports on: 1) Air Infiltration Test, per FBC, TAS 202-94
  - 2) Uniform Static Air Pressure Test, Loading per FBC TAS 202-94
  - 3) Water Resistance Test, per FBC, TAS 202-94
  - 4) Large Missile Impact Test per FBC, TAS 201-94
  - 5) Cyclic Wind Pressure Loading per FBC, TAS 203-94

along with marked-up drawings and installation diagram of an aluminum fixed window, prepared by Fenestration Testing Laboratory, Inc., Test Report No.

**FTL-5054**, dated 10/03/06, signed and sealed by Edmundo Largaespada, P.E. (*Submitted under NOA No. 06-0308.05*)

- 3. Test reports on: 1) Air Infiltration Test, per FBC, TAS 202-94
  - 2) Uniform Static Air Pressure Test, Loading per FBC TAS 202-94
  - 3) Water Resistance Test, per FBC, TAS 202-94
  - 4) Large Missile Impact Test per FBC, TAS 201-94
  - 5) Cyclic Wind Pressure Loading per FBC, TAS 203-94

along with marked-up drawings and installation diagram of an aluminum fixed window, prepared by Fenestration Testing Laboratory, Inc., Test Reports No.

**FTL-3810**, **FTL-3819** and **FTL-3808**, dated 05/16/03, 06/09/03 and 05/14/03 respectively, all signed and sealed by Joseph C. Chan, P.E.