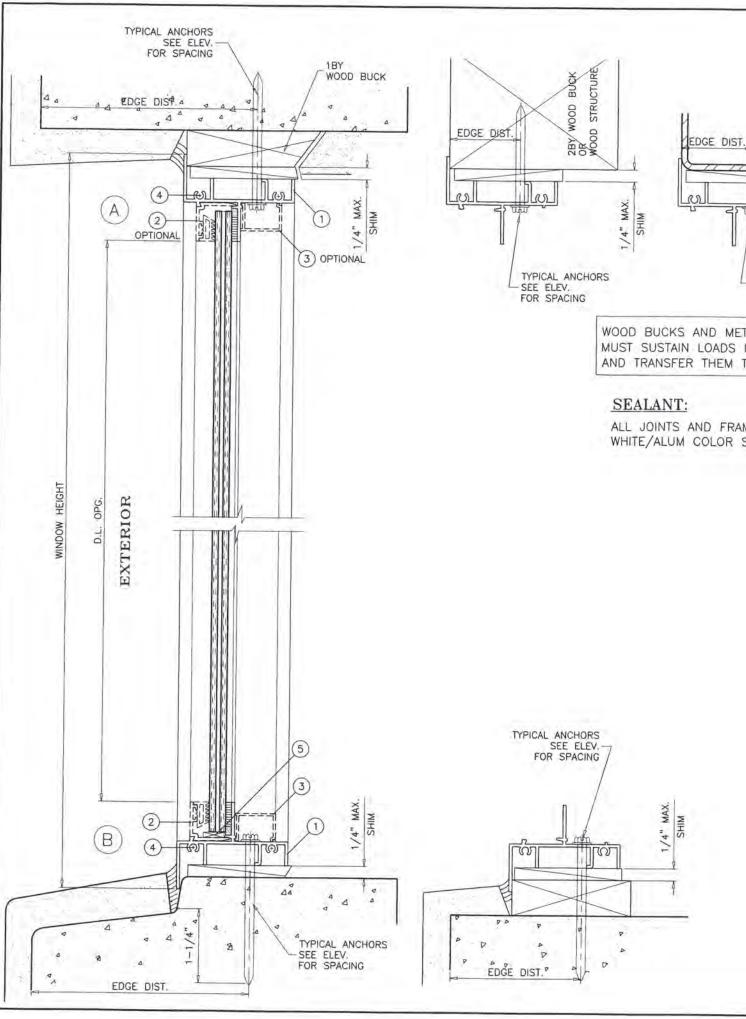

1BY OR 2BY WOOD BUCKS & BUCK FASTENERS BY OTHERS, MUST BE DESIGNED AND INSTALLED ADEQUATELY TO TRANSFER APPLIED PRODUCT LOADS TO THE BUILDING STRUCTURE.

ANCHORS SHALL BE CORROSION RESISTANT, SPACED AS SHOWN ON DETAILS AND INSTALLED PER MANUF'S INSTRUCTIONS. SPECIFIED EMBEDMENT TO BASE MATERIAL SHALL BE BEYOND WALL DRESSING OR STUCCO.

A LOAD DURATION INCREASE IS USED IN DESIGN OF ANCHORS INTO WOOD ONLY.
ALL SHIMS TO BE HIGH IMPACT, NON-METALLIC AND NON-COMPRESSIBLE.

MATERIALS INCLUDING BUT NOT LIMITED TO STEEL/METAL SCREWS, THAT COME INTO CONTACT WITH OTHER DISSIMILAR MATERIALS SHALL MEET THE REQUIREMENTS OF THE 2020/2023 FLORIDA BLDG. CODE & ADOPTED STANDARDS.

AND TO BE REVIEWED BY BUILDING OFFICIAL,
DESIGN LOADS SHOWN ARE BASED ON 'ALLOWABLE STRESS DESIGN (ASD)'.

6" MAX. 12" MAX. FALSE MUNTINS FROM ENDS HEAD/SILL (SURFACE APPLIED) A MAY BE USED HEIGHT "06 WINDOW H 86 D.L. B 6" MAX. FROM ENDS 44 3/8" D.L. OPG. 48" WINDOW WIDTH