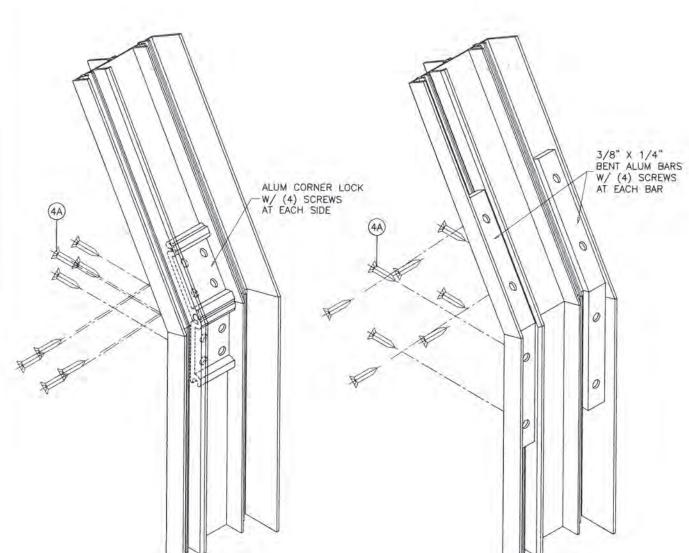

**APPROVAL DOCUMENT:** Drawing No. **W03-57**, titled "Series-1500 Aluminum Fixed Window (L.M.I.)", sheets 1 through 7 and 7, dated 07/31/03, with revision **K** dated 07/06/2023, prepared by Al-Farooq Corporation, signed and sealed by Jalal Farooq, P.E., bearing the Miami–Dade County Product Control Revision stamp with the Notice of Acceptance number and expiration date by the Miami-Dade County Product Control Section.

1BY OR 2BY WOOD BUCKS & BUCK FASTENERS BY OTHERS, MUST BE DESIGNED AND INSTALLED ADEQUATELY TO TRANSFER APPLIED PRODUCT LOADS TO THE BUILDING STRUCTURE.

ANCHORS SHALL BE CORROSION RESISTANT, SPACED AS SHOWN ON DETAILS AND INSTALLED PER MANUF'S INSTRUCTIONS. SPECIFIED EMBEDMENT TO BASE MATERIAL SHALL BE BEYOND WALL DRESSING OR STUCCO.

A LOAD DURATION INCREASE IS USED IN DESIGN OF ANCHORS INTO WOOD ONLY.
ALL SHIMS TO BE HIGH IMPACT, NON-METALLIC AND NON-COMPRESSIBLE.

MATERIALS INCLUDING BUT NOT LIMITED TO STEEL/METAL SCREWS, THAT COME INTO CONTACT WITH OTHER DISSIMILAR MATERIALS SHALL MEET THE REQUIREMENTS OF THE 2020/2023 FLORIDA BLDG. CODE & ADOPTED STANDARDS.