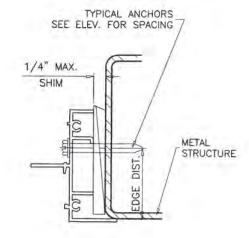

1BY OR 2BY WOOD BUCKS & BUCK FASTENERS BY OTHERS, MUST BE DESIGNED AND INSTALLED ADEQUATELY TO TRANSFER APPLIED PRODUCT LOADS TO THE BUILDING STRUCTURE.

ANCHORS SHALL BE CORROSION RESISTANT, SPACED AS SHOWN ON DETAILS AND INSTALLED PER MANUF'S INSTRUCTIONS. SPECIFIED EMBEDMENT TO BASE MATERIAL SHALL BE BEYOND WALL DRESSING OR STUCCO.

A LOAD DURATION INCREASE IS USED IN DESIGN OF ANCHORS INTO WOOD ONLY.
ALL SHIMS TO BE HIGH IMPACT, NON-METALLIC AND NON-COMPRESSIBLE.

MATERIALS INCLUDING BUT NOT LIMITED TO STEEL/METAL SCREWS, THAT COME INTO CONTACT WITH OTHER DISSIMILAR MATERIALS SHALL MEET THE REQUIREMENTS OF THE 2020/2023 FLORIDA BLDG. CODE & ADOPTED STANDARDS.