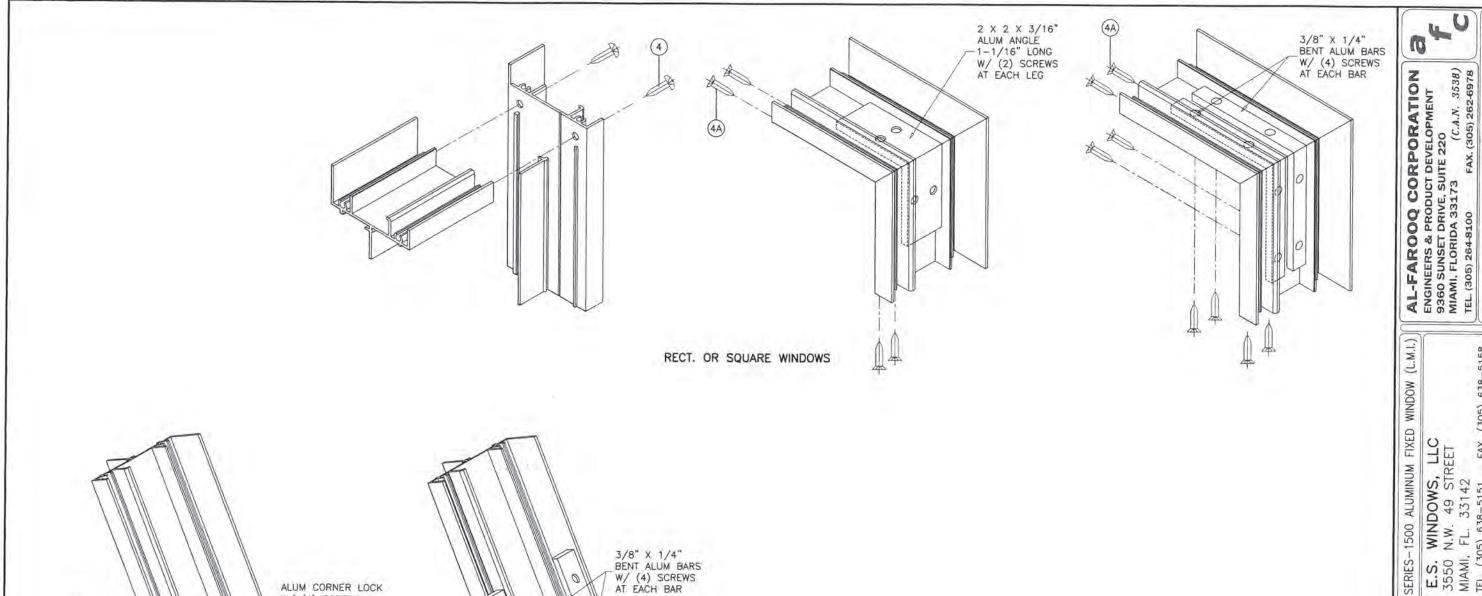

**APPROVAL DOCUMENT:** Drawing No. **W03-57**, titled "Series-1500 Aluminum Fixed Window (L.M.I.)", sheets 1 through 7 and 7, dated 07/31/03, with revision **K** dated 07/06/2023, prepared by Al-Farooq Corporation, signed and sealed by Jalal Farooq, P.E., bearing the Miami–Dade County Product Control Revision stamp with the Notice of Acceptance number and expiration date by the Miami-Dade County Product Control Section.

1BY OR 2BY WOOD BUCKS & BUCK FASTENERS BY OTHERS, MUST BE DESIGNED AND INSTALLED ADEQUATELY TO TRANSFER APPLIED PRODUCT LOADS TO THE BUILDING STRUCTURE.

ANCHORS SHALL BE CORROSION RESISTANT, SPACED AS SHOWN ON DETAILS AND INSTALLED PER MANUF'S INSTRUCTIONS. SPECIFIED EMBEDMENT TO BASE MATERIAL SHALL BE BEYOND WALL DRESSING OR STUCCO.

A LOAD DURATION INCREASE IS USED IN DESIGN OF ANCHORS INTO WOOD ONLY.
ALL SHIMS TO BE HIGH IMPACT, NON-METALLIC AND NON-COMPRESSIBLE.

MATERIALS INCLUDING BUT NOT LIMITED TO STEEL/METAL SCREWS, THAT COME INTO CONTACT WITH OTHER DISSIMILAR MATERIALS SHALL MEET THE REQUIREMENTS OF THE 2020/2023 FLORIDA BLDG. CODE & ADOPTED STANDARDS.