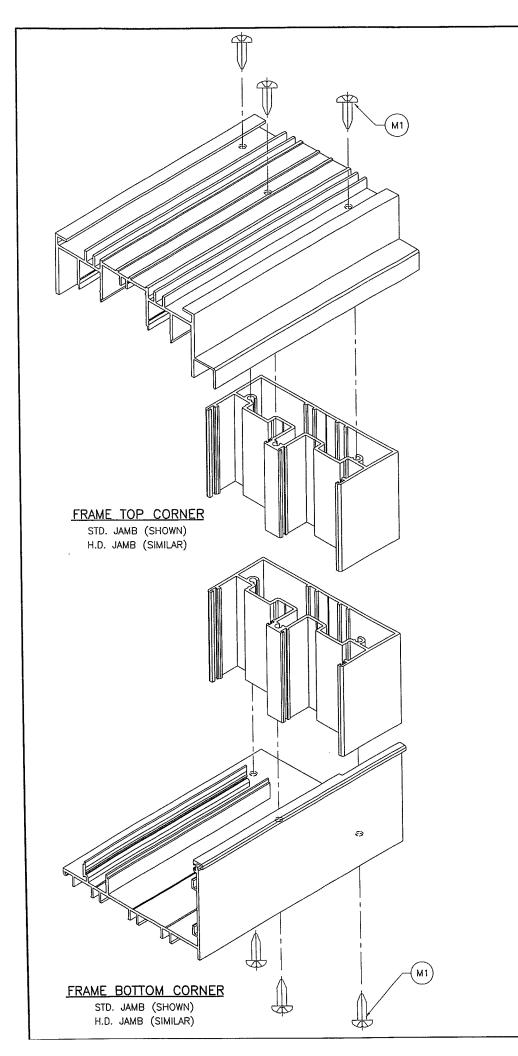

BY AHJ.

THIS CHART TO BE USED WITH DP CHART IN SHEET 1 WITH ELEVATION SHEET 4 AND ANCHOR CAPACITY CHART SHEET 5. LOWER DESIGN PRESSURE SHALL CONTROL ENTIRE ASSEMBLY.



as complying with the Florida Building Code NOA-No.

Expiration Date 09/19/2028

Ishaq 1. Chank

Miami-Dade Product Control



FIXED SIDE

OPERABLE SIDE

SEP 1 5 2023



description GENERAL REVIS REV. PER RER REV. PER RER UPDATED TO 21

U

AL-FAROOQ CORPORATION

ENGINEERS & PRODUCT DEVELOPMENT

9360 SUNSET DRIVE, SUITE 220

MIAMI, FLORIDA 33173 (C.A.N. 3538)

TEL. (305) 264-8100 FAX. (305) 262-6978

COMP-ANL\W14-

(305)

E.S. WINDOWS, LLC 3550 N.W. 49 STREET MIAMI, FL. 33142 TEL. (305) 638–5151 FAX. (

drawing no. W14 - 14

sheet 12 of 14



REINFORCEMENT CLIP REQUIRED AT FREE STANDING JAMB WITH STEEL REINFORCING ONLY







PANEL TOP/BOTTOM CORNER

LAM. GLASS RAIL & STILE (SHOWN)

INSUL. LAM. GLASS RAIL & STILE (SIMILAR)

as complying with the Florida Building Code NOA-No. 23-0918.02 Expiration Date 09/19/2028

By Ishag 1. Chank

Miami-Dade Product Control



M15 EPDM

GLAZING GAKET LAM. GLASS



M14 EPDM

M14A)

MSILICONE

GLAZING GASKET INSUL. LAM. GLASS

BASE POLYMER = EPDM RUBBER

DENSITY = 10.26 Lbs/Gal

HARDNESS = 70±5

TENSILE STRENGTH = 905 PSI

ELONGATION AT BREAK = 273%

TEAR STRENGTH = 1.343 Kip/ft

BRITTLENESS TEMPERATURE = -40' F

COMPRESSION SET = 27% (22h@158'F)

MATERIAL = SILICONE
HARDNESS = 65±5
TENSILE STRENGTH = 1139 PSI
ELONGATION AT BREAK = 235%
TEAR STRENGTH = 107 Lb/IN
BRITTLENESS TEMPERATURE = -40° F
COMPRESSION SET = 12.5% (22h@212°F)

AL-FAROOQ CORPORATION
ENGINEERS & PRODUCT DE