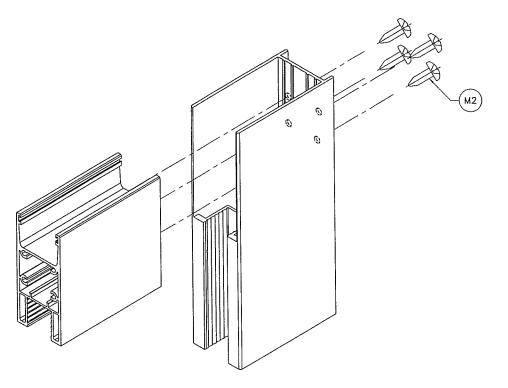

Y AHJ.

THIS CHART TO BE USED WITH DP CHART IN SHEET 1 WITH ELEVATION SHEET 4 AND ANCHOR CAPACITY CHART SHEET 5. LOWER DESIGN PRESSURE SHALL CONTROL ENTIRE ASSEMBLY.



as complying with the Florida Building Code NOA-No.

Expiration Date 09/19/2028

Ishaq 1. Chank

Miami-Dade Product Control



FIXED SIDE

OPERABLE SIDE

SEP 1 5 2023



description GENERAL REVIS REV. PER RER REV. PER RER UPDATED TO 21

U

AL-FAROOQ CORPORATION

ENGINEERS & PRODUCT DEVELOPMENT

9360 SUNSET DRIVE, SUITE 220

MIAMI, FLORIDA 33173 (C.A.N. 3538)

TEL. (305) 264-8100 FAX. (305) 262-6978

COMP-ANL\W14-

(305)

E.S. WINDOWS, LLC 3550 N.W. 49 STREET MIAMI, FL. 33142 TEL. (305) 638–5151 FAX. (

drawing no. W14 - 14

sheet 12 of 14



REINFORCEMENT CLIP REQUIRED AT FREE STANDING JAMB WITH STEEL REINFORCING ONLY







PANEL TOP/BOTTOM CORNER

LAM. GLASS RAIL & STILE (SHOWN)

INSUL. LAM. GLASS RAIL & STILE (SIMILAR)

as complying with the Florida Building Code NOA-No. 23-0918.02 Expiration Date 09/19/2028

By Ishag 1. Chank

Miami-Dade Product Control



M15 EPDM

GLAZING GAKET LAM. GLASS



M14 EPDM

M14A)

MSILICONE

GLAZING GASKET INSUL. LAM. GLASS

BASE POLYMER = EPDM RUBBER

DENSITY = 10.26 Lbs/Gal

HARDNESS = 70±5

TENSILE STRENGTH = 905 PSI

ELONGATION AT BREAK = 273%

TEAR STRENGTH = 1.343 Kip/ft

BRITTLENESS TEMPERATURE = -40' F

COMPRESSION SET = 27% (22h@158'F)

MATERIAL = SILICONE
HARDNESS = 65±5
TENSILE STRENGTH = 1139 PSI
ELONGATION AT BREAK = 235%
TEAR STRENGTH = 107 Lb/IN
BRITTLENESS TEMPERATURE = -40° F
COMPRESSION SET = 12.5% (22h@212°F)

AL-FAROOQ CORPORATION
ENGINEERS & PRODUCT DEVE