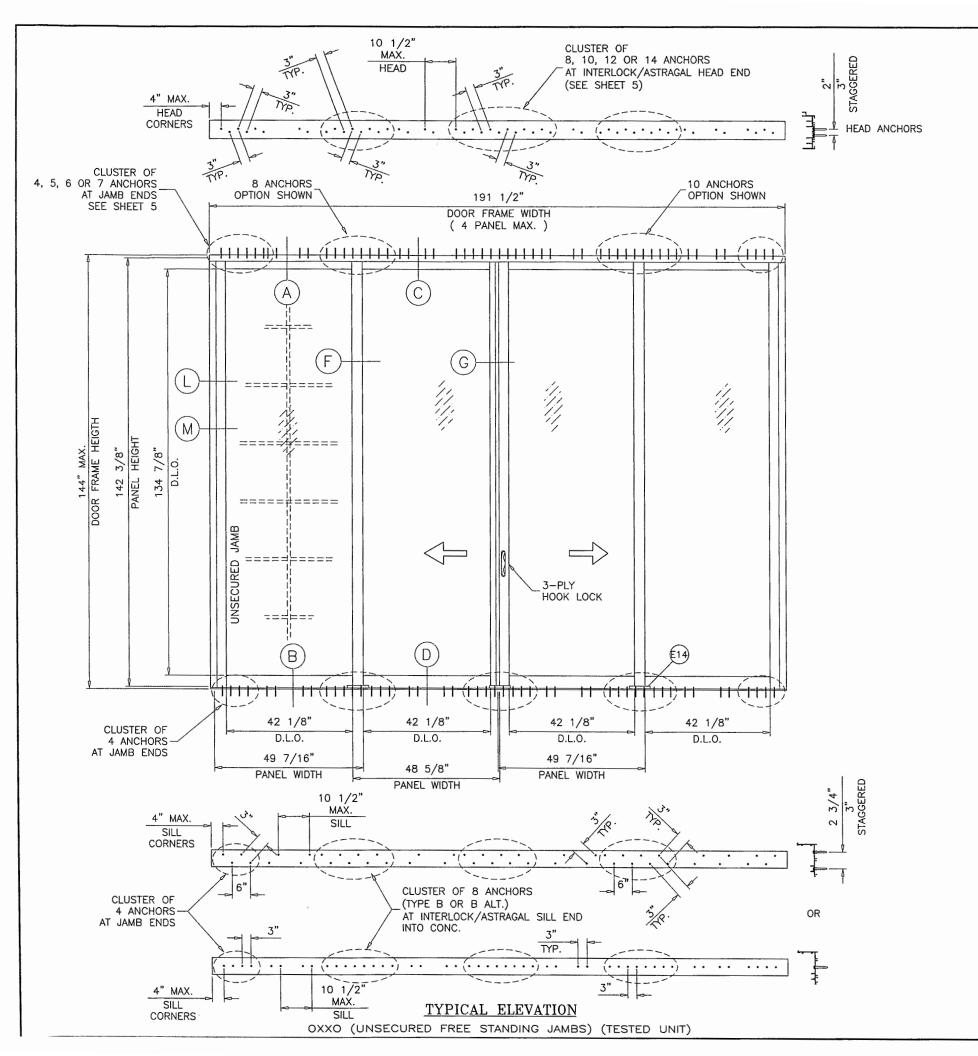

#### **INSTRUCTIONS:**

USE CHARTS AS FOLLOWS FOR UNANCHORED JAMB S.G.D.

- STEP 1 DETERMINE DESIGN WIND LOAD REQUIREMENT BASED ON WIND VELOCITY, BLDG. HEIGHT, WIND ZONE USING APPLICABLE ASCE 7 STANDARD.
- DETERMINE DOOR CAPACITY FROM TABLES ON SHEET 2 FOR THE GLASS TYPE AND REINFORCING TO USE.
- USING CHART ON SHEET 5 FOR HEAD ANCHORS CAPACITY SELECT ANCHOR OPTION WITH DESIGN RATING MORE THAN DESIGN LOAD SPECIFIED IN STEP 1 ABOVE.
- STEP 4 USING UNANCHORED FREE STANDING JAMB AND REINFORCING OPTIONS FROM SHEET 12, SELECT THE DESIGN LOAD MORE THAN THE LOAD IN STEP 1, 2 & 3.
- <u>STEP 5</u> THE LOWEST VALUE RESULTING FROM STEPS 2, 3 AND 4 SHALL APPLY TO ENTIRE SYSTEM.

SEP 1 5 2023

AL-FAROOQ CORPORATION
ENGINEERS & PRODUCT DEVELOPMENT
9360 SUNSET DRIVE, SUITE 220
MIAMI, FLORIDA 33173 (C.A.N. 3538)
TEL. (305) 264-8100 FAX. (305) 262-6978

E.S. WINDOWS, LLC 3550 N.W. 49 STREET MIAMI, FL. 33142 TEL. (305) 638-5151 FAX. (

ь<u>у</u>:

drawing no. W14-14

sheet 4 of 14

|             | FRAME HEAD ANCHOR CAPACITY - PSF (APPLICABLE TO FREE AND SECURED JAMBS)  ANCHORS TYPE 'A' & 'B'  ANCHORS 'C' |              |          |                             |                                           |                               |             |                               |          |                             |          |                                  |                |                                  |       |                                  |          |                                 |       |
|-------------|--------------------------------------------------------------------------------------------------------------|--------------|----------|-----------------------------|-------------------------------------------|-------------------------------|-------------|-------------------------------|----------|-----------------------------|----------|----------------------------------|----------------|----------------------------------|-------|----------------------------------|----------|---------------------------------|-------|
|             |                                                                                                              |              |          |                             |                                           |                               |             | ANCH                          | ORS TYP  | E 'A' &                     | 'В'      |                                  |                |                                  |       |                                  |          |                                 |       |
| ANCHOR      | TYPE                                                                                                         | 1/4" MA      | XX. SHIM |                             | 3/8" MAX. SHIM SPACE 1/2" MAX. SHIM SPACE |                               |             |                               |          |                             |          |                                  | 3/8" MAX. SHIM |                                  |       |                                  |          |                                 |       |
| AVERAGE     | DOOR FRAME                                                                                                   | 8 ANCHORS AT |          | B ANCHORS AT                |                                           | 10 ANCHORS AT                 |             | 12 ANCHORS AT                 |          | 8 ANCHORS AT                |          | 10 ANCHORS AT<br>MTG. STILE ENDS |                | 12 ANCHORS AT<br>MTG. STILE ENDS |       | 14 ANCHORS AT<br>MTG. STILE ENDS |          | 8 ANCHORS AT<br>MTG. STILE ENDS |       |
| PANEL WIDTH | HEIGHT                                                                                                       | MTG. ST      | TLE ENDS | 1                           | ILE ENDS                                  |                               | ILE ENDS    | _                             | ILE ENDS |                             | TLE ENDS |                                  |                |                                  |       |                                  |          |                                 |       |
| INCHES      | INCHES                                                                                                       | EXT. (+)     | INT. (-) | EXT. (+)                    | INT. (-)                                  | EXT. (+)                      | <del></del> | EXT. (+)                      | ` '      | EXT. (+)                    |          |                                  | INT. (-)       | EXT. (+)                         | · · · | EXT. (+)                         | <u> </u> | EXT. (+)                        |       |
| 36          |                                                                                                              | 120.0        | 125.0    | 120.0                       | 125.0                                     | 120.0                         | 125.0       | 120.0                         | 125.0    | 120.0                       | 121.0    | 120.0                            | 125.0          | 120.0                            | 125.0 | 120.0                            | 125.0    | 120.0                           | 125.0 |
| 42          |                                                                                                              | 120.0        | 125.0    | 120.0                       | 125.0                                     | 120.0                         | 125.0       | 120.0                         | 125.0    | 103.7                       | 103.7    | 120.0                            | 124.5          | 120.0                            | 125.0 | 120.0                            | 125.0    | 120.0                           | 125.0 |
| 48          | 126                                                                                                          | 120.0        | 125.0    | 113.1                       | 113.1                                     | 120.0                         | 125.0       | 120.0                         | 125.0    | 90.8                        | 90.8     | 108.9                            | 108.9          | 120.0                            | 125.0 | 120.0                            | 125.0    | 120.0                           | 125.0 |
| 50          | 120                                                                                                          | 120.0        | 125.0    | 108.6                       | 108.6                                     | 120.0                         | 125.0       | 120.0                         | 125.0    | 87.1                        | 87.1     | 104.6                            | 104.6          | 120.0                            | 122.0 | 120.0                            | 125.0    | 120.0                           | 125.0 |
| 52          |                                                                                                              | 120.0        | 125.0    | 104.4                       | 104.4                                     | 120.0                         | 125.0       | 120.0                         | 125.0    | 83.8                        | 83.8     | 100.5                            | 100.5          | 117.3                            | 117.3 | 120.0                            | 125.0    | 120.0                           | 125.0 |
| 54          |                                                                                                              | 120.0        | 125.0    | 100.5                       | 100.5                                     | 120.0                         | 120.6       | 120.0                         | 125.0    | 80.7                        | 80.7     | 96.8                             | 96.8           | 112.9                            | 112.9 | 120.0                            | 125.0    | 120.0                           | 125.0 |
| 36          |                                                                                                              | 120.0        | 125.0    | 120.0                       | 125.0                                     | 120.0                         | 125.0       | 120.0                         | 125.0    | 115.5                       | 115.5    | 120.0                            | 125.0          | 120.0                            | 125.0 | 120.0                            | 125.0    | 120.0                           | 125.0 |
| 42          |                                                                                                              | 120.0        | 125.0    | 120.0                       | 123.4                                     | 120.0                         | 125.0       | 120.0                         | 125.0    | 99.0                        | 99.0     | 118.8                            | 118.8          | 120.0                            | 125.0 | 120.0                            | 125.0    | 120.0                           | 125.0 |
| 48          | 132                                                                                                          | 120.0        | 125.0    | 108.0                       | 108.0                                     | 120.0                         | 125.0       | 120.0                         | 125.0    | 86.6                        | 86.6     | 104.0                            | 104.0          | 120.0                            | 121.3 | 120.0                            | 125.0    | 120.0                           | 125.0 |
| 50          |                                                                                                              | 120.0        | 125.0    | 103.6                       | 103.6                                     | 120.0                         | 124.4       | 120.0                         | 125.0    | 83.2                        | 83.2     | 99.8                             | 99.8           | 116.4                            | 116.4 | 120.0                            | 125.0    | 120.0                           | 125.0 |
| 52          |                                                                                                              | 120.0        | 125.0    | 99.7                        | 99.7                                      | 119.6                         | 119.6       | 120.0                         | 125.0    | 80.0                        | 80.0     | 96.0                             | 96.0           | 112.0                            | 112.0 | 120.0                            | 125.0    | 120.0                           | 125.0 |
| 36          |                                                                                                              | 120.0        | 125.0    | 120.0                       | 125.0                                     | 120.0                         | 125.0       | 120.0                         | 125.0    | 110.5                       | 110.5    | 120.0                            | 125.0          | 120.0                            | 125.0 | 120.0                            | 125.0    | 120.0                           | 125.0 |
| 42          |                                                                                                              | 120.0        | 125.0    | 118.0                       | 118.0                                     | 120.0                         | 125.0       | 120.0                         | 125.0    | 94.7                        | 94.7     | 113.6                            | 113.6          | 120.0                            | 125.0 | 120.0                            | 125.0    | 120.0                           | 125.0 |
| 48          | 138                                                                                                          | 120.0        | 125.0    | 103.3                       | 103.3                                     | 120.0                         | 123.9       | 120.0                         | 125.0    | 82.9                        | 82.9     | 99.4                             | 99.4           | 116.0                            | 116.0 | 120.0                            | 125.0    | 120.0                           | 125.0 |
| 50          |                                                                                                              | 120.0        | 125.0    | 99.1                        | 99.1                                      | 119.0                         | 119.0       | 120.0                         | 125.0    | 79.6                        | 79.6     | 95.5                             | 95.5           | 111.4                            | 111.4 | 120.0                            | 125.0    | 120.0                           | 125.0 |
| 36          |                                                                                                              | 120.0        | 125.0    | 120.0                       | 125.0                                     | 120.0                         | 125.0       | 120.0                         | 125.0    | 105.9                       | 105.9    | 120.0                            | 125.0          | 120.0                            | 125.0 | 120.0                            | 125.0    | 120.0                           | 125.0 |
| 42          | 144                                                                                                          | 120.0        | 125.0    | 113.1                       | 113.1                                     | 120.0                         | 125.0       | 120.0                         | 125.0    | 90.8                        | 90.8     | 108.9                            | 108.9          | 120.0                            | 125.0 | 120.0                            | 125.0    | 120.0                           | 125.0 |
| 48          |                                                                                                              | 120.0        | 125.0    | 99.0                        | 99.0                                      | 118.8                         | 118.8       | 120.0                         | 125.0    | 79.4                        | 79.4     | 95.3                             | 95.3           | 111.2                            | 111.2 | 120.0                            | 125.0    | 120.0                           | 125.0 |
|             | 4 ANCHORS AT                                                                                                 |              | 5 ANC    | HORS AT<br>STANDING<br>ENDS | 6 ANC                                     | HORS AT<br>STANDING<br>B ENDS | FREE S      | HORS AT<br>STANDING<br>B ENDS | FREE S   | HORS AT<br>STANDING<br>ENDS | FREE S   | HORS AT<br>STANDING<br>B ENDS    | FREE S         | HORS AT<br>STANDING<br>B ENDS    | FREE  | CHORS AT<br>STANDING<br>B ENDS   |          |                                 |       |