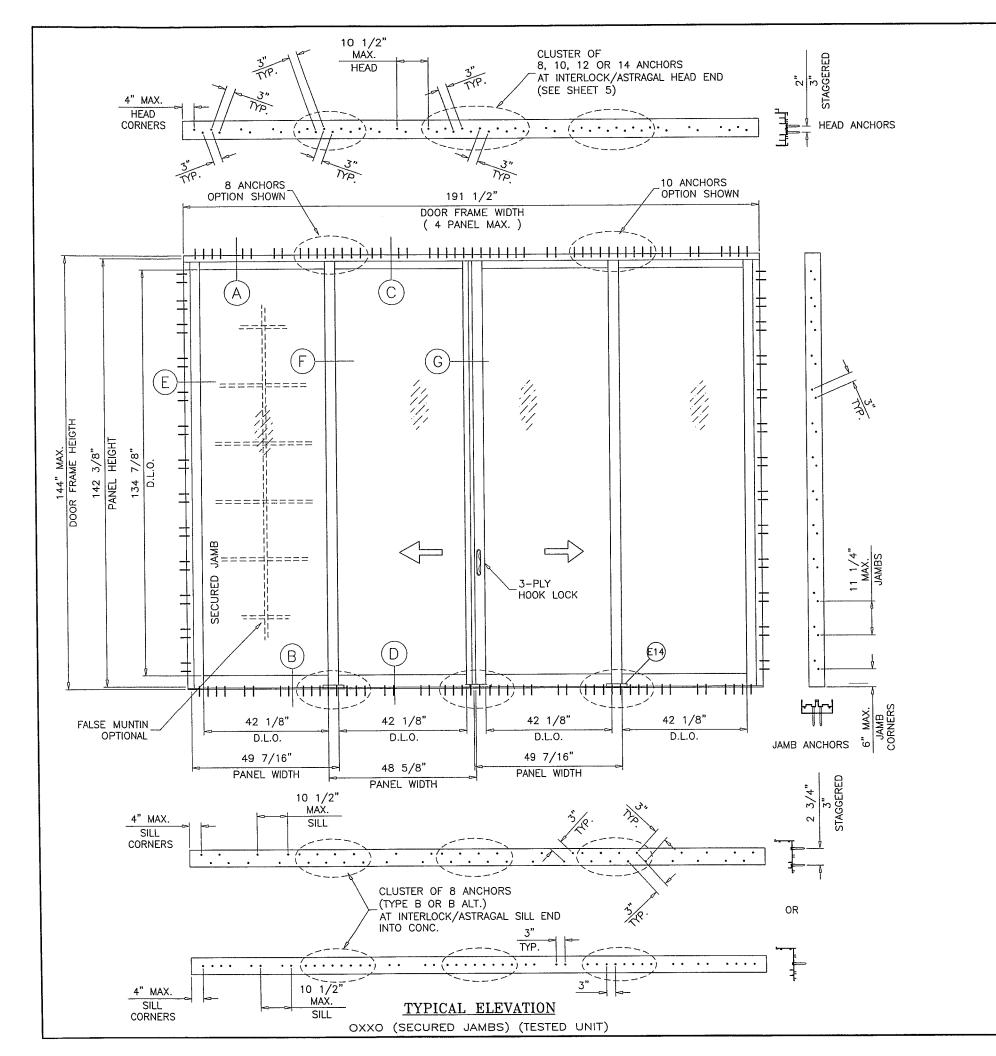

# **INSTRUCTIONS:**

USE CHARTS AS FOLLOWS FOR SECURED JAMB S.G.D.

- STEP 1 DETERMINE DESIGN WIND LOAD REQUIREMENT BASED ON WIND VELOCITY, BLDG. HEIGHT, WIND ZONE USING APPLICABLE ASCE 7 STANDARD.
- STEP 2 DETERMINE DOOR CAPACITY FROM TABLES ON SHEET 2 FOR THE GLASS TYPE AND REINFORCING TO USE.
- USING CHART ON SHEET 5 FOR HEAD ANCHORS CAPACITY SELECT ANCHOR OPTION WITH DESIGN RATING MORE THAN DESIGN LOAD SPECIFIED IN STEP 1 ABOVE.
- STEP 4 THE LOWEST VALUE RESULTING FROM STEPS 2 AND 3 SHALL APPLY TO ENTIRE SYSTEM.

SEP 1 5 2023

U

AL-FAROOQ CORPORATION
ENGINEERS & PRODUCT DEVELOPMENT
9360 SUNSET DRIVE, SUITE 220
MIAMI, FLORIDA 33173 (C.A.N. 3538)
TEL. (305) 264-8100 FAX. (305) 262-6978

. WINDOWS, LLC ) N.W. 49 STREET I, FL. 33142 305) 638–5151 FAV

(305)

**E.S.** 3550 MIAMI, TEL. (30 by description
GENERAL REVISION
REV. PER RER COMMENTS
REV. PER RER COMMENTS
UPDATED TO 2020 FBC
NO CHANGE THIS SHEET

3/8"=1" 瓷

drawing no.

W14 - 14sheet 3 of 14

DAYLITE OPENINGS WIDTHS:

FIXED STILE-INTERLOCK = NOM. PANEL WIDTH - 7.437" INTERLOCK-ASTRAGAL = NOM. PANEL WIDTH - 6.375"LOCK STILE-INTERLOCK = NOM. PANEL WIDTH - 7.187"

DAYLITE OPENING HEIGHT: PANEL HEIGHT - 7.375"

PANEL HEIGHT = DOOR FRAME HEIGHT - 1.625"

MAX. FRAME AREA OF S.G.D. SHALL NOT EXCEED FRAME AND PANEL AREA OF TESTED UNIT PER FBC REQUIREMENTS.

PRODUCT RENEWED as complying with the Florida Building Code 23-0918.02 NOA-No.

Expiration Date 09/19/2028

Miami-Dade Product Control

Ishaq I. Chands