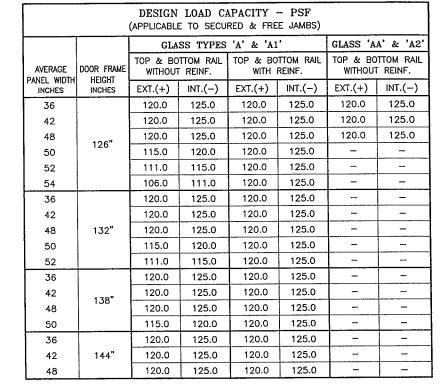

ь<u>у</u>:

drawing no. W14-14

sheet 4 of 14

|             | FRAME HEAD ANCHOR CAPACITY - PSF (APPLICABLE TO FREE AND SECURED JAMBS)  ANCHORS TYPE 'A' & 'B'  ANCHORS 'C' |              |          |                             |                                           |                               |             |                               |          |                             |          |                                  |                |                                  |       |                                  |          |                                 |       |
|-------------|--------------------------------------------------------------------------------------------------------------|--------------|----------|-----------------------------|-------------------------------------------|-------------------------------|-------------|-------------------------------|----------|-----------------------------|----------|----------------------------------|----------------|----------------------------------|-------|----------------------------------|----------|---------------------------------|-------|
|             |                                                                                                              |              |          |                             |                                           |                               |             | ANCH                          | ORS TYP  | E 'A' &                     | 'В'      |                                  |                |                                  |       |                                  |          |                                 |       |
| ANCHOR      | TYPE                                                                                                         | 1/4" MA      | XX. SHIM |                             | 3/8" MAX. SHIM SPACE 1/2" MAX. SHIM SPACE |                               |             |                               |          |                             |          |                                  | 3/8" MAX. SHIM |                                  |       |                                  |          |                                 |       |
| AVERAGE     | DOOR FRAME                                                                                                   | 8 ANCHORS AT |          | B ANCHORS AT                |                                           | 10 ANCHORS AT                 |             | 12 ANCHORS AT                 |          | 8 ANCHORS AT                |          | 10 ANCHORS AT<br>MTG. STILE ENDS |                | 12 ANCHORS AT<br>MTG. STILE ENDS |       | 14 ANCHORS AT<br>MTG. STILE ENDS |          | 8 ANCHORS AT<br>MTG. STILE ENDS |       |
| PANEL WIDTH | HEIGHT                                                                                                       | MTG. ST      | TLE ENDS | 1                           | ILE ENDS                                  |                               | ILE ENDS    | _                             | ILE ENDS |                             | TLE ENDS |                                  |                |                                  |       |                                  |          |                                 |       |
| INCHES      | INCHES                                                                                                       | EXT. (+)     | INT. (-) | EXT. (+)                    | INT. (-)                                  | EXT. (+)                      | <del></del> | EXT. (+)                      | ` '      | EXT. (+)                    |          |                                  | INT. (-)       | EXT. (+)                         | · · · | EXT. (+)                         | <u> </u> | EXT. (+)                        |       |
| 36          |                                                                                                              | 120.0        | 125.0    | 120.0                       | 125.0                                     | 120.0                         | 125.0       | 120.0                         | 125.0    | 120.0                       | 121.0    | 120.0                            | 125.0          | 120.0                            | 125.0 | 120.0                            | 125.0    | 120.0                           | 125.0 |
| 42          |                                                                                                              | 120.0        | 125.0    | 120.0                       | 125.0                                     | 120.0                         | 125.0       | 120.0                         | 125.0    | 103.7                       | 103.7    | 120.0                            | 124.5          | 120.0                            | 125.0 | 120.0                            | 125.0    | 120.0                           | 125.0 |
| 48          | 126                                                                                                          | 120.0        | 125.0    | 113.1                       | 113.1                                     | 120.0                         | 125.0       | 120.0                         | 125.0    | 90.8                        | 90.8     | 108.9                            | 108.9          | 120.0                            | 125.0 | 120.0                            | 125.0    | 120.0                           | 125.0 |
| 50          | 120                                                                                                          | 120.0        | 125.0    | 108.6                       | 108.6                                     | 120.0                         | 125.0       | 120.0                         | 125.0    | 87.1                        | 87.1     | 104.6                            | 104.6          | 120.0                            | 122.0 | 120.0                            | 125.0    | 120.0                           | 125.0 |
| 52          |                                                                                                              | 120.0        | 125.0    | 104.4                       | 104.4                                     | 120.0                         | 125.0       | 120.0                         | 125.0    | 83.8                        | 83.8     | 100.5                            | 100.5          | 117.3                            | 117.3 | 120.0                            | 125.0    | 120.0                           | 125.0 |
| 54          |                                                                                                              | 120.0        | 125.0    | 100.5                       | 100.5                                     | 120.0                         | 120.6       | 120.0                         | 125.0    | 80.7                        | 80.7     | 96.8                             | 96.8           | 112.9                            | 112.9 | 120.0                            | 125.0    | 120.0                           | 125.0 |
| 36          |                                                                                                              | 120.0        | 125.0    | 120.0                       | 125.0                                     | 120.0                         | 125.0       | 120.0                         | 125.0    | 115.5                       | 115.5    | 120.0                            | 125.0          | 120.0                            | 125.0 | 120.0                            | 125.0    | 120.0                           | 125.0 |
| 42          |                                                                                                              | 120.0        | 125.0    | 120.0                       | 123.4                                     | 120.0                         | 125.0       | 120.0                         | 125.0    | 99.0                        | 99.0     | 118.8                            | 118.8          | 120.0                            | 125.0 | 120.0                            | 125.0    | 120.0                           | 125.0 |
| 48          | 132                                                                                                          | 120.0        | 125.0    | 108.0                       | 108.0                                     | 120.0                         | 125.0       | 120.0                         | 125.0    | 86.6                        | 86.6     | 104.0                            | 104.0          | 120.0                            | 121.3 | 120.0                            | 125.0    | 120.0                           | 125.0 |
| 50          |                                                                                                              | 120.0        | 125.0    | 103.6                       | 103.6                                     | 120.0                         | 124.4       | 120.0                         | 125.0    | 83.2                        | 83.2     | 99.8                             | 99.8           | 116.4                            | 116.4 | 120.0                            | 125.0    | 120.0                           | 125.0 |
| 52          |                                                                                                              | 120.0        | 125.0    | 99.7                        | 99.7                                      | 119.6                         | 119.6       | 120.0                         | 125.0    | 80.0                        | 80.0     | 96.0                             | 96.0           | 112.0                            | 112.0 | 120.0                            | 125.0    | 120.0                           | 125.0 |
| 36          |                                                                                                              | 120.0        | 125.0    | 120.0                       | 125.0                                     | 120.0                         | 125.0       | 120.0                         | 125.0    | 110.5                       | 110.5    | 120.0                            | 125.0          | 120.0                            | 125.0 | 120.0                            | 125.0    | 120.0                           | 125.0 |
| 42          |                                                                                                              | 120.0        | 125.0    | 118.0                       | 118.0                                     | 120.0                         | 125.0       | 120.0                         | 125.0    | 94.7                        | 94.7     | 113.6                            | 113.6          | 120.0                            | 125.0 | 120.0                            | 125.0    | 120.0                           | 125.0 |
| 48          | 138                                                                                                          | 120.0        | 125.0    | 103.3                       | 103.3                                     | 120.0                         | 123.9       | 120.0                         | 125.0    | 82.9                        | 82.9     | 99.4                             | 99.4           | 116.0                            | 116.0 | 120.0                            | 125.0    | 120.0                           | 125.0 |
| 50          |                                                                                                              | 120.0        | 125.0    | 99.1                        | 99.1                                      | 119.0                         | 119.0       | 120.0                         | 125.0    | 79.6                        | 79.6     | 95.5                             | 95.5           | 111.4                            | 111.4 | 120.0                            | 125.0    | 120.0                           | 125.0 |
| 36          |                                                                                                              | 120.0        | 125.0    | 120.0                       | 125.0                                     | 120.0                         | 125.0       | 120.0                         | 125.0    | 105.9                       | 105.9    | 120.0                            | 125.0          | 120.0                            | 125.0 | 120.0                            | 125.0    | 120.0                           | 125.0 |
| 42          | 144                                                                                                          | 120.0        | 125.0    | 113.1                       | 113.1                                     | 120.0                         | 125.0       | 120.0                         | 125.0    | 90.8                        | 90.8     | 108.9                            | 108.9          | 120.0                            | 125.0 | 120.0                            | 125.0    | 120.0                           | 125.0 |
| 48          |                                                                                                              | 120.0        | 125.0    | 99.0                        | 99.0                                      | 118.8                         | 118.8       | 120.0                         | 125.0    | 79.4                        | 79.4     | 95.3                             | 95.3           | 111.2                            | 111.2 | 120.0                            | 125.0    | 120.0                           | 125.0 |
|             | 4 ANCHORS AT                                                                                                 |              | 5 ANC    | HORS AT<br>STANDING<br>ENDS | 6 ANC                                     | HORS AT<br>STANDING<br>B ENDS | FREE S      | HORS AT<br>STANDING<br>B ENDS | FREE S   | HORS AT<br>STANDING<br>ENDS | FREE S   | HORS AT<br>STANDING<br>B ENDS    | FREE S         | HORS AT<br>STANDING<br>B ENDS    | FREE  | CHORS AT<br>STANDING<br>B ENDS   |          |                                 |       |

# THESE TABLES APPLY TO ANCHORS AT FRAME HEAD

NOTE: SILL ANCHORS IN CLUSTER OF 8 (INCLUSIVE TO ALL SHIM SPACES) AT INTERLOCK/ASTRAGAL ENDS, AND 4 AT FREE STANDING JAMB ENDS (ALL SIZES) MEET ALL LOAD REQUIREMENTS AND DO NOT REQUIRE SEPARATE TABLES

SEE ELEVATION IN SHEET 3, FOR DOORS WITH SECURED JAMBS WITH ANCHOR SPACING FOR ALL SIZES.

SEE ELEVATION IN SHEET 4, FOR DOORS WITH UNSECURED JAMBS (FREE JAMBS). SEE SHEET 12 FOR JAMB DESIGN CAPACITY WITH REINFORCING USED.

SEE CHARTS IN SHEET 2, FOR DESIGN LOAD CAPACITY FOR DESIRED GLASS SIZE AND REINFORCING USED AT INTERLOCKS AND RAILS (APPLICABLE TO BOOTH SECURED AND UNSECURED (FREE) JAMBS)

LOWER DESIGN PRESSURE FROM DESIGN LOAD CHARTS (SHEET 2), HEAD ANCHOR CHARTS AND SILL ANCHOR NOTE SHEET 5 OR FREE STANDING JAMBS (SHEET 12), CAPACITY CHART SHALL APPLY TO ENTIRE SYSTEM.