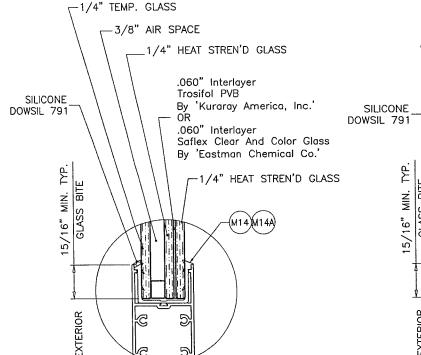

# GLAZING OPTIONS

GLASS CAPACITIES ON THIS SHEET ARE BASED ON ASTM E1300-09 (3 SEC. GUSTS) AND FLORIDA BUILDING COMMISSION DECLARATORY STATEMENT DCA05-DEC-219

3/8" AIR SPACE CONSISTING OF: SPACER: 'HELIMA' LOW PROFILE ALUMINUM SPACER BY 'LINGERMANN GMBH' AROUND THE PERIMETER OF THE GLASS. PERIMETER SEALANT: SILICONE DOWSIL 791 GE 2000