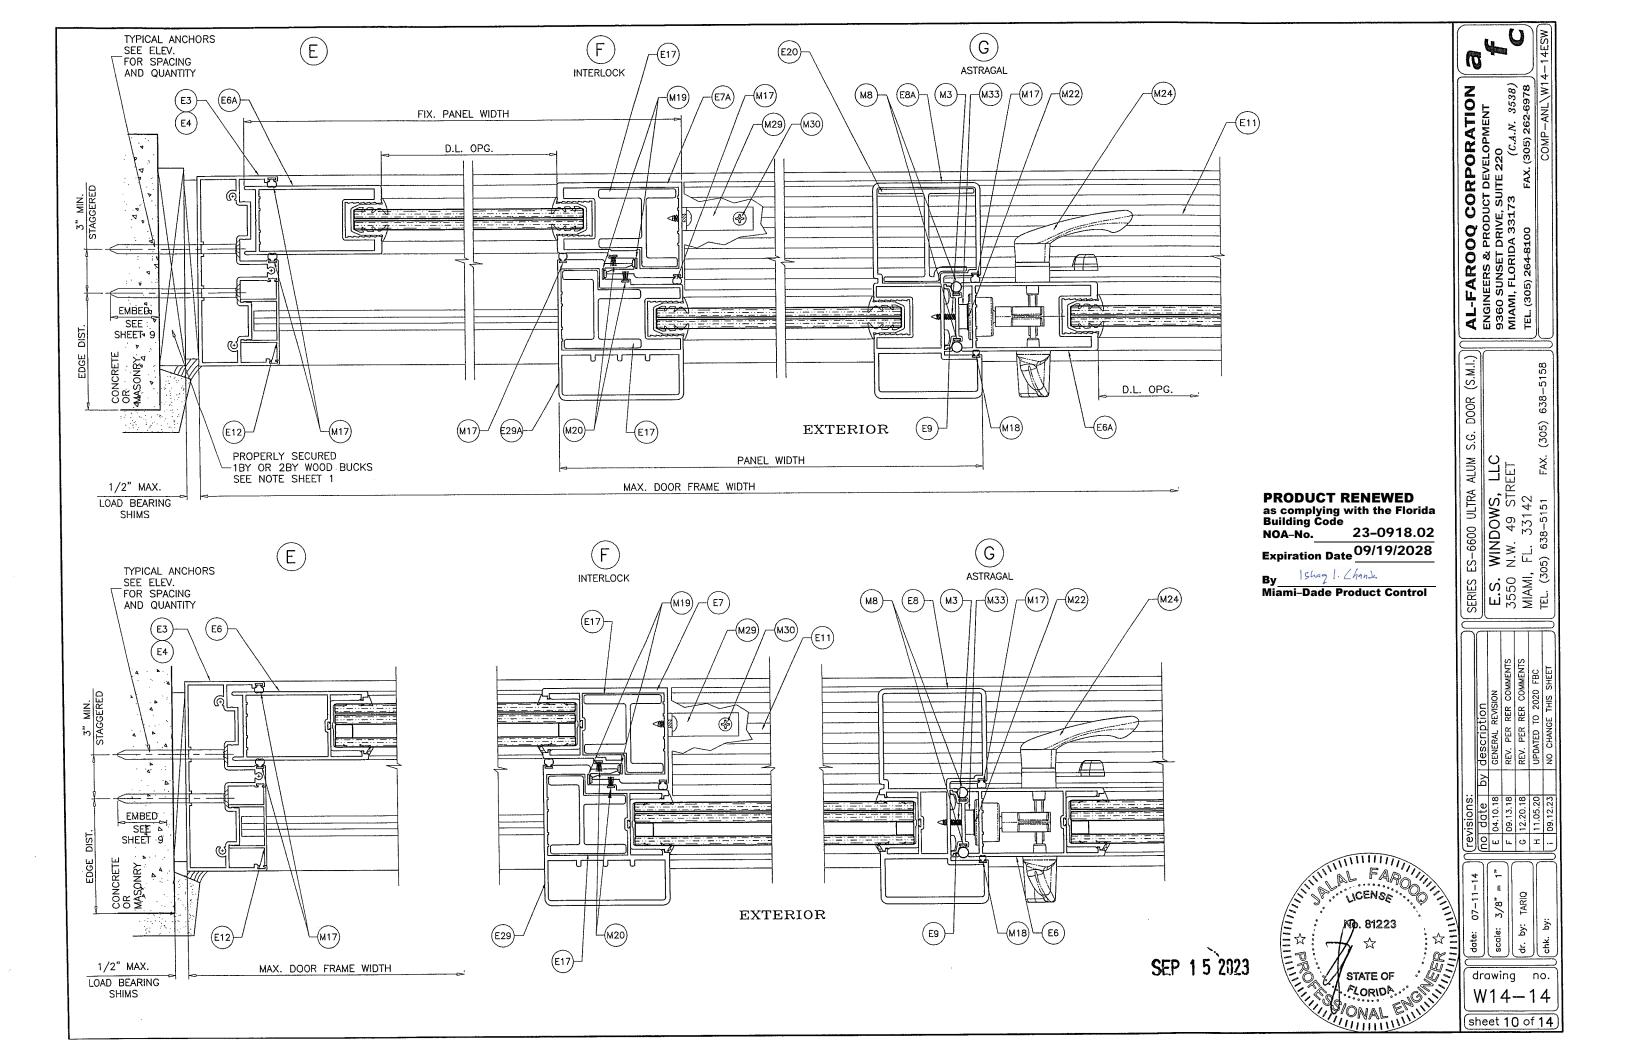

This product is approved as described herein and has been designed to comply with the Florida Building Code, including the High Velocity Hurricane Zone.

**DESCRIPTION:** Series "**ES-6600 Ultra**" Aluminum Sliding Glass Doors (Dry glazed) w/ reinforcements-**SMI APPROVAL DOCUMENT:** Drawing No. **W14-14 Rev I,** titled "ES-6600 Ultra Alum Sliding Glass Door (SMI)", sheets 1 through 14 of 14, prepared by Al-Farooq Corporation, dated 07-11-14 and last revised on SEP 15, 2023, signed and sealed by Jalal Farooq, P.E., bearing the Miami-Dade County Product Control Renewal stamp with the Notice of Acceptance number and expiration date by the Miami-Dade County Product Control Section.

#### A. DRAWINGS

1. Drawing No. **W14-14 Rev I**, titled "ES-6600 Ultra Alum Sliding Glass Door (SMI)", sheets 1 through 14 of 14, prepared by Al-Farooq Corporation, dated 07-11-14 and last revised on SEP 15, 2023, signed and sealed by Jalal Farooq, P.E.