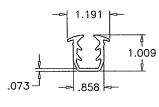

**PRODUCT RENEWED** as complying with the Florida Building Code 23-0918.02 NOA-No. Expiration Date 09/19/2028

Miami-Dade Product Control

SEP 1 5 2023

TOP & BOTTOM RAIL WITHOUT REINF. (DETAIL A&B SHEET 8)

WITH REINF.

TOP & BOTTOM RAIL (DETAIL C&D SHEET 8)

. WINDOWS, LLC ) N.W. 49 STREET I, FL. 33142 305) 638–5151 FAV SERIES E E.S. 3550 MIAMI, 3/8"

AL-FAROOQ CORPORATION
ENGINEERS & PRODUCT DEVELOPMENT
9360 SUNSET DRIVE, SUITE 220
MIAMI, FLORIDA 33173 (C.A.N. 3538)
TEL. (305) 264-8100 FAX. (305) 262-6978