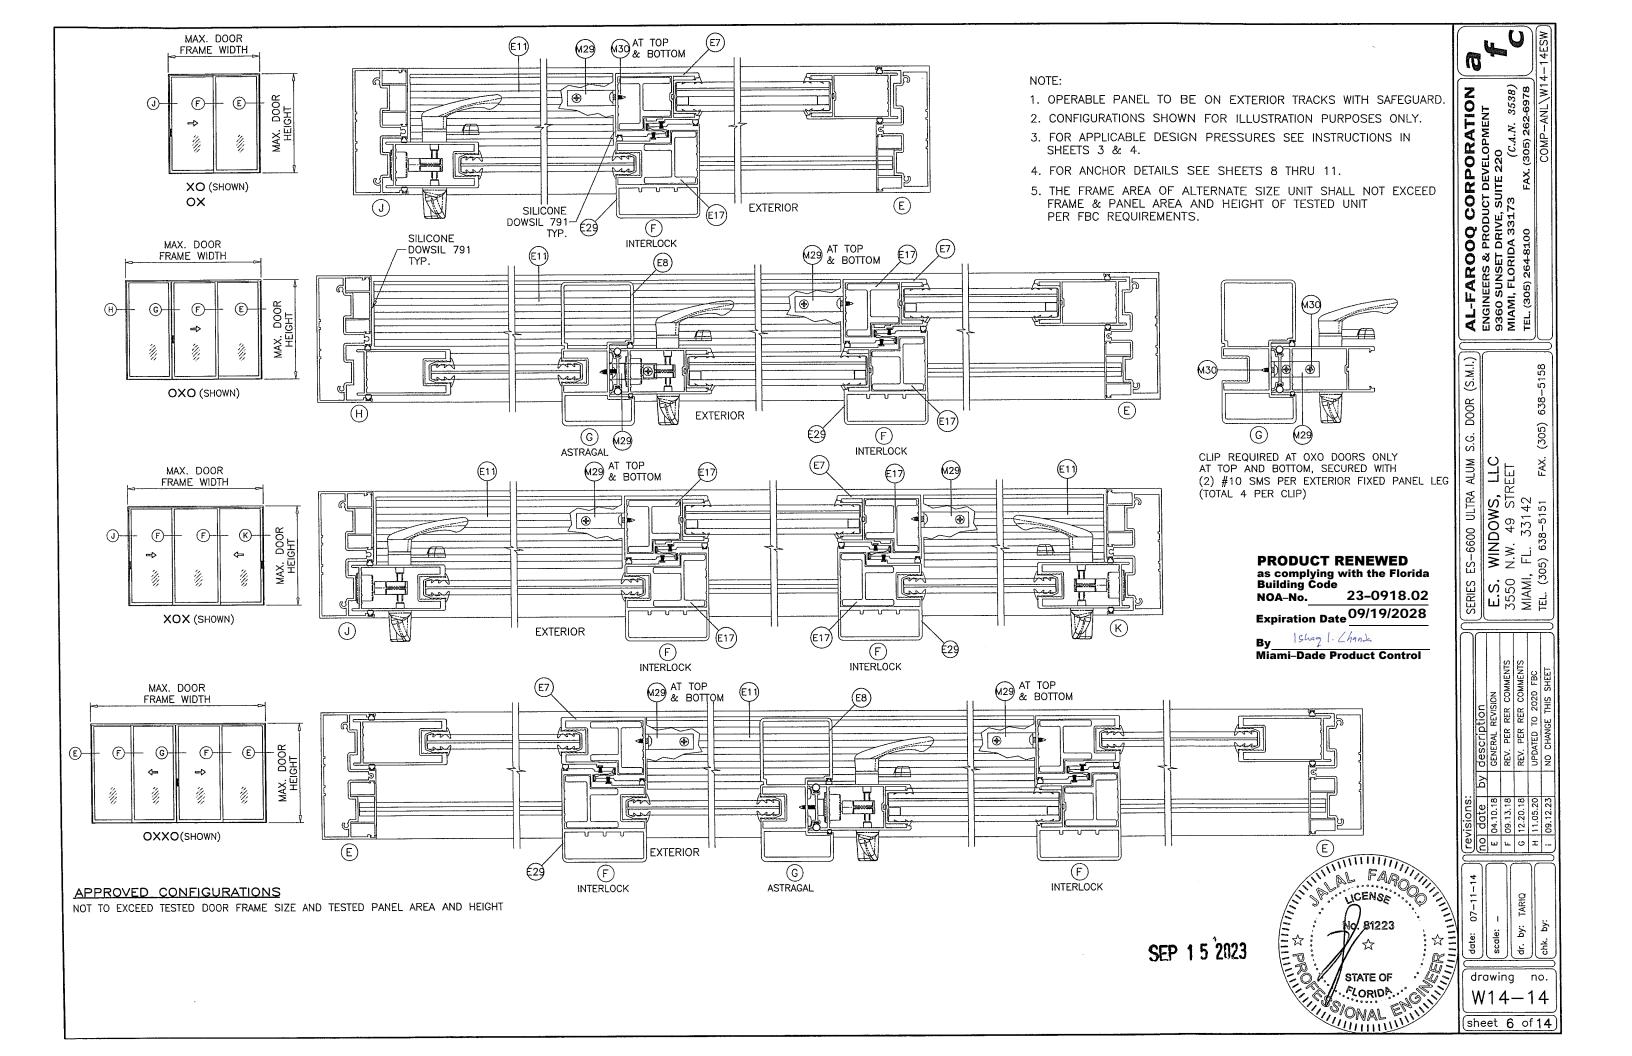

# MISSILE IMPACT RATING: Small Missile Impact Resistant Limitations:

- 1. See Design Pressures (DP) VS Rail reinforcements & glazing options charts in sheet <u>1</u>. See DP VS free jamb reinforcement in sheet <u>12</u>. See secured jambs elevation, sheet <u>3</u> and unsecured (free Jambs) elev. sheet <u>4</u>.
- 2. See Head anchors capacity charts for both secure and free jambs w/ Sill anchor note, in sheet <u>5</u>. Lower DP shall control from all applicable charts for the entire system.
- 3. (4) Panels or less configured options (see sheet  $\underline{\mathbf{6}}$ ), not to exceed tested frame/panel area and tested panel height.
- 4. See sheet <u>6</u>, for fixed panel arrangement using alum clip item M-29 (top/bottom), threshold cover item #E-11 and head cover item #E-18.

# SERIES ES-6600 ULTRA ALUMINUM SLIDING GLASS DOOR

AND TO BE REVIEWED BY BUILDING OFFICIAL.

THIS PRODUCT HAS BEEN DESIGNED AND TESTED TO COMPLY WITH THE REQUIREMENTS OF THE 2020 (7TH EDITION)/2023 (8TH EDITION) FLORIDA BUILDING CODE INCLUDING HIGH VELOCITY HURRICANE ZONE (HVHZ).