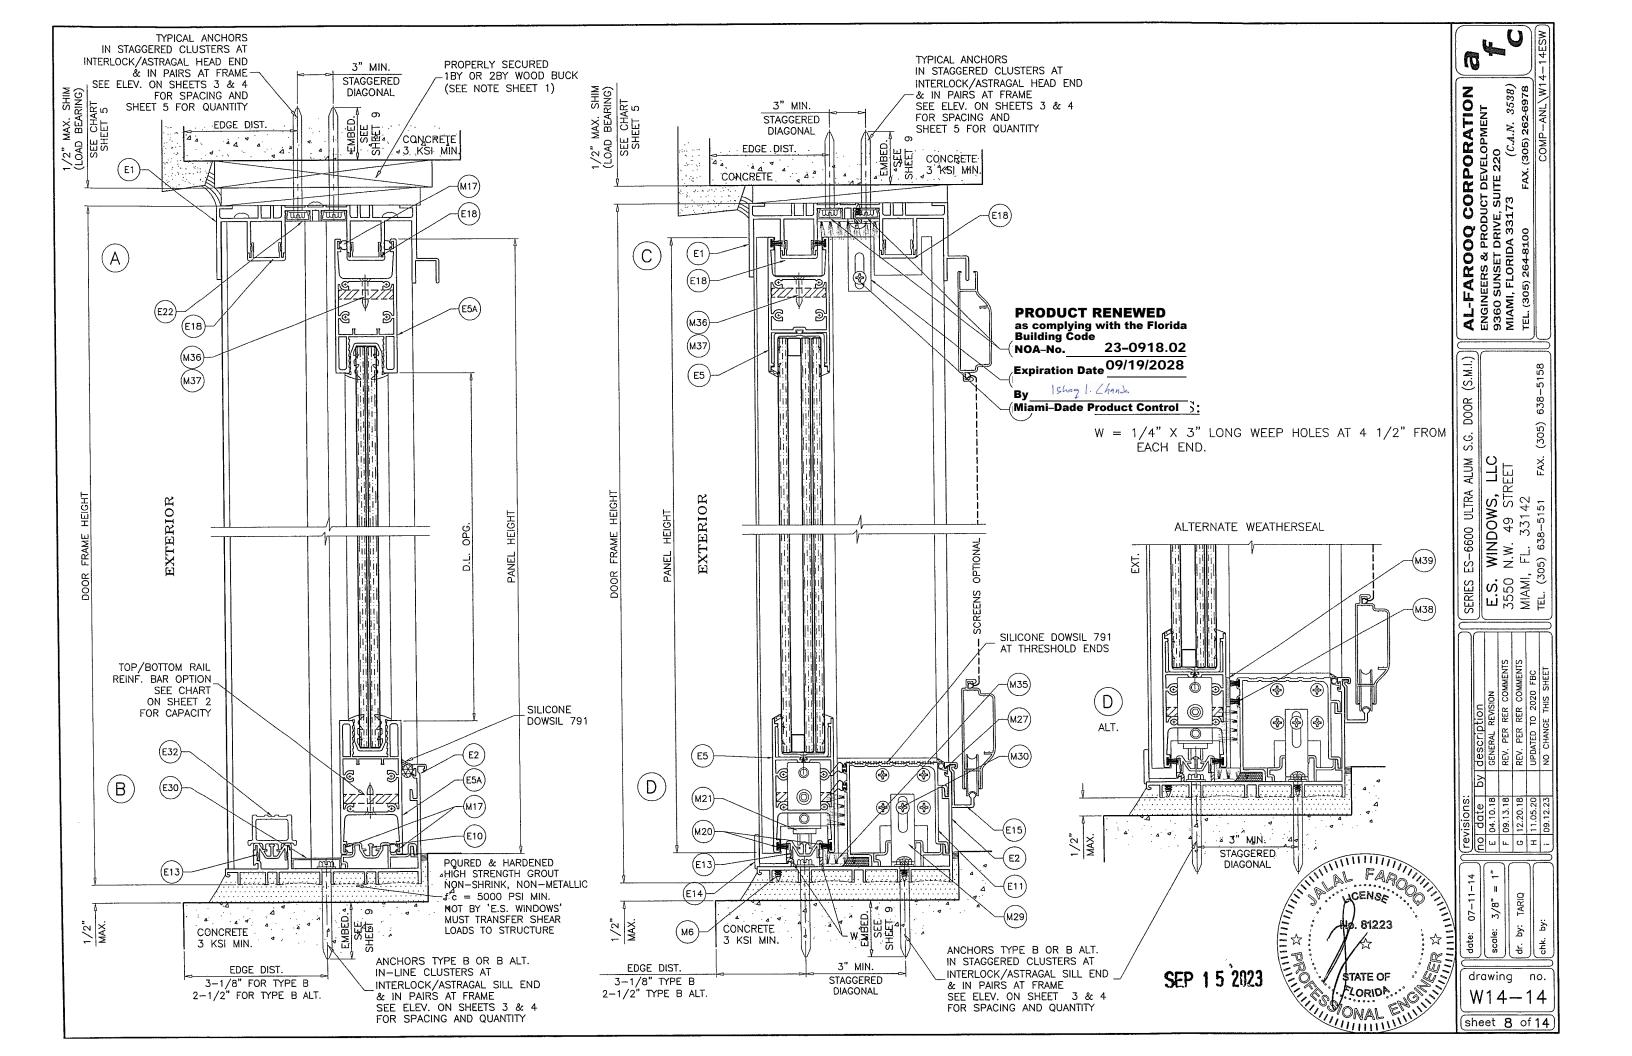

**PRODUCT RENEWED** as complying with the Florida Building Code 23-0918.02 NOA-No. Expiration Date 09/19/2028

Miami-Dade Product Control

SEP 1 5 2023

TOP & BOTTOM RAIL WITHOUT REINF. (DETAIL A&B SHEET 8)

WITH REINF.

TOP & BOTTOM RAIL (DETAIL C&D SHEET 8)

. WINDOWS, LLC ) N.W. 49 STREET I, FL. 33142 305) 638–5151 FAV SERIES E E.S. 3550 MIAMI, 3/8"

AL-FAROOQ CORPORATION
ENGINEERS & PRODUCT DEVELOPMENT
9360 SUNSET DRIVE, SUITE 220
MIAMI, FLORIDA 33173 (C.A.N. 3538)
TEL. (305) 264-8100 FAX. (305) 262-6978

(C.A.N. 3538) FAX. (305) 262-6978 COMP—ANL\W14

638-51

(305)

drawing no. W14 - 14

sheet 2 of 14

<u>ب</u>

DAYLITE OPENINGS WIDTHS:

FIXED STILE-INTERLOCK = NOM. PANEL WIDTH - 7.437" INTERLOCK-ASTRAGAL = NOM. PANEL WIDTH - 6.375" LOCK STILE-INTERLOCK = NOM. PANEL WIDTH - 7.187"