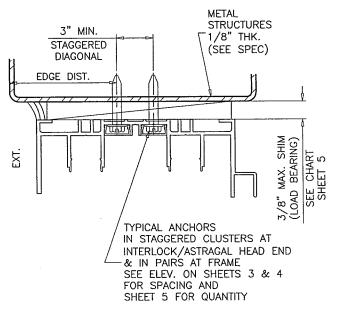

1BY OR 2BY WOOD BUCKS & BUCK FASTENERS BY OTHERS, MUST BE DESIGNED AND INSTALLED ADEQUATELY TO TRANSFER APPLIED PRODUCT LOADS TO THE BUILDING STRUCTURE.

ANCHORS SHALL BE CORROSION RESISTANT, SPACED AS SHOWN ON DETAILS AND INSTALLED PER MANUF'S INSTRUCTIONS. SPECIFIED EMBEDMENT TO BASE MATERIAL SHALL BE BEYOND WALL DRESSING OR STUCCO.

A LOAD DURATION INCREASE IS USED IN DESIGN OF ANCHORS INTO WOOD ONLY.

ALL SHIMS TO BE HIGH IMPACT, NON-METALLIC AND NON-COMPRESSIBLE.

MATERIALS INCLUDING BUT NOT LIMITED TO STEEL/METAL SCREWS, THAT COME INTO CONTACT WITH OTHER DISSIMILAR MATERIALS SHALL MEET THE REQUIREMENTS OF THE 2020/2023 FLORIDA BLDG. CODE & ADOPTED STANDARDS.