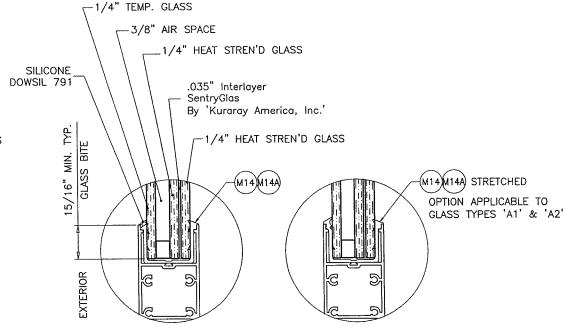

GLASS TYPE 'AI' 1-1/4" OVERALL INSUL. LAM. GLASS

GLASS TYPE 'A2' 1-1/4" OVERALL INSUL. LAM. GLASS

# GLAZING OPTIONS

GLASS CAPACITIES ON THIS SHEET ARE BASED ON ASTM E1300-09 (3 SEC. GUSTS) AND FLORIDA BUILDING COMMISSION DECLARATORY STATEMENT DCA05-DEC-219

3/8" AIR SPACE CONSISTING OF: SPACER: 'HELIMA' LOW PROFILE ALUMINUM SPACER BY 'LINGERMANN GMBH' AROUND THE PERIMETER OF THE GLASS. PERIMETER SEALANT: SILICONE DOWSIL 791 GE 2000

**PRODUCT RENEWED** as complying with the Florida Building Code 23-0918.02 NOA-No. Expiration Date 09/19/2028

Miami-Dade Product Control

SEP 1 5 2023

TOP & BOTTOM RAIL WITHOUT REINF. (DETAIL A&B SHEET 8)