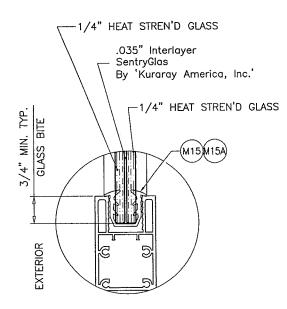

# GLAZING OPTIONS

GLASS CAPACITIES ON THIS SHEET ARE BASED ON ASTM E1300-09 (3 SEC. GUSTS) AND FLORIDA BUILDING COMMISSION DECLARATORY STATEMENT DCA05-DEC-219

3/8" AIR SPACE CONSISTING OF: SPACER: 'HELIMA' LOW PROFILE ALUMINUM SPACER BY 'LINGERMANN GMBH' AROUND THE PERIMETER OF THE GLASS. PERIMETER SEALANT: SILICONE DOWSIL 791 GE 2000