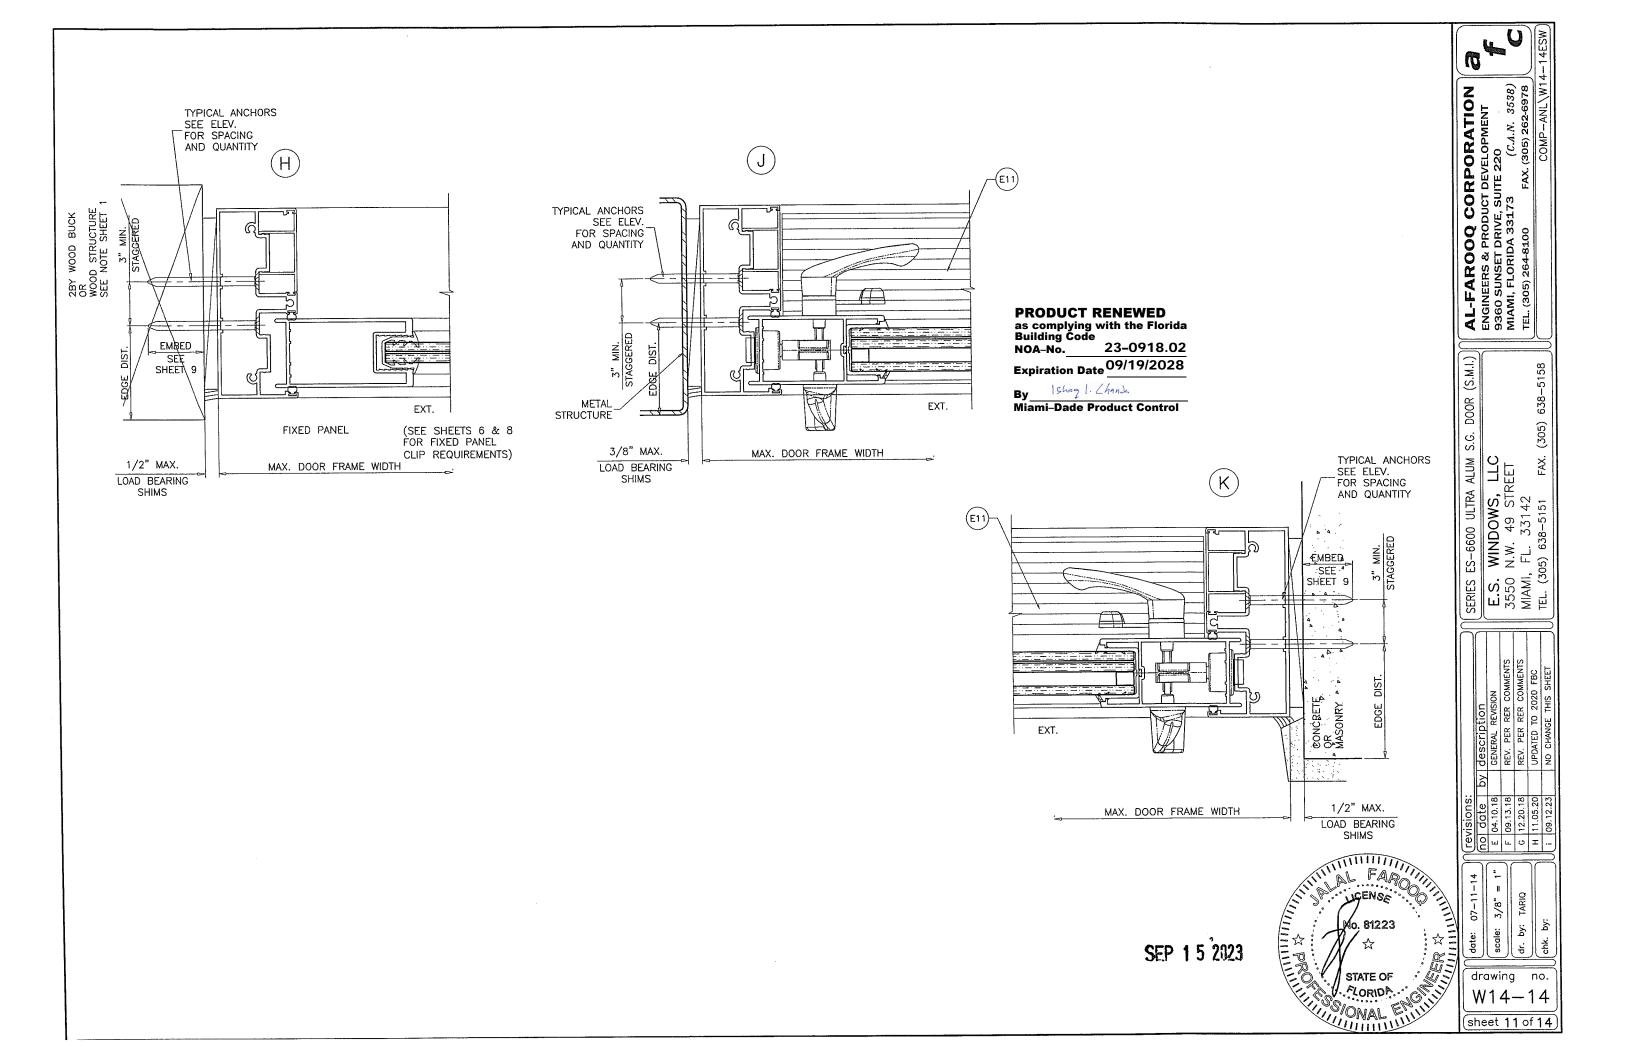

This product is approved as described herein and has been designed to comply with the Florida Building Code, including the High Velocity Hurricane Zone.

**DESCRIPTION:** Series "**ES-6600 Ultra**" Aluminum Sliding Glass Doors (Dry glazed) w/ reinforcements-**SMI APPROVAL DOCUMENT:** Drawing No. **W14-14 Rev I,** titled "ES-6600 Ultra Alum Sliding Glass Door (SMI)", sheets 1 through 14 of 14, prepared by Al-Farooq Corporation, dated 07-11-14 and last revised on SEP 15, 2023, signed and sealed by Jalal Farooq, P.E., bearing the Miami-Dade County Product Control Renewal stamp with the Notice of Acceptance number and expiration date by the Miami-Dade County Product Control Section.

#### A. DRAWINGS

1. Drawing No. **W14-14 Rev I**, titled "ES-6600 Ultra Alum Sliding Glass Door (SMI)", sheets 1 through 14 of 14, prepared by Al-Farooq Corporation, dated 07-11-14 and last revised on SEP 15, 2023, signed and sealed by Jalal Farooq, P.E.

1BY OR 2BY WOOD BUCKS & BUCK FASTENERS BY OTHERS, MUST BE DESIGNED AND INSTALLED ADEQUATELY TO TRANSFER APPLIED PRODUCT LOADS TO THE BUILDING STRUCTURE.

ANCHORS SHALL BE CORROSION RESISTANT, SPACED AS SHOWN ON DETAILS AND INSTALLED PER MANUF'S INSTRUCTIONS. SPECIFIED EMBEDMENT TO BASE MATERIAL SHALL BE BEYOND WALL DRESSING OR STUCCO.