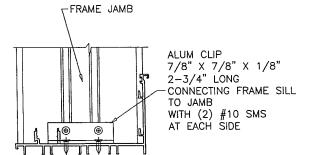

R SEALANTS NOT COVERED IN THIS SHEET TO BE ENGINEERED SEPARATELY AND TO BE REVIEWED BY AHJ.

THIS CHART TO BE USED WITH DP CHART IN SHEET 1 WITH ELEVATION SHEET 4 AND ANCHOR CAPACITY CHART SHEET 5. LOWER DESIGN PRESSURE SHALL CONTROL ENTIRE ASSEMBLY.



as complying with the Florida Building Code NOA-No.

Expiration Date 09/19/2028

Ishaq 1. Chank

Miami-Dade Product Control



FIXED SIDE

OPERABLE SIDE

SEP 1 5 2023



description GENERAL REVIS REV. PER RER REV. PER RER UPDATED TO 21

U

AL-FAROOQ CORPORATION

ENGINEERS & PRODUCT DEVELOPMENT

9360 SUNSET DRIVE, SUITE 220

MIAMI, FLORIDA 33173 (C.A.N. 3538)

TEL. (305) 264-8100 FAX. (305) 262-6978

COMP-ANL\W14-

(305)

E.S. WINDOWS, LLC 3550 N.W. 49 STREET MIAMI, FL. 33142 TEL. (305) 638–5151 FAX. (

drawing no. W14 - 14

sheet 12 of 14



REINFORCEMENT CLIP REQUIRED AT FREE STANDING JAMB WITH STEEL REINFORCING ONLY







PANEL TOP/BOTTOM CORNER

LAM. GLASS RAIL & STILE (SHOWN)

INSUL. LAM. GLASS RAIL & STILE (SIMILAR)

as complying with the Florida Building Code NOA-No. 23-0918.02 Expiration Date 09/19/2028

By Ishag 1. Chank

Miami-Dade Product Control



M15 EPDM

GLAZING GAKET LAM. GLASS



M14 EPDM

M14A)

MSILICONE

GLAZING GASKET INSUL. LAM. GLASS

BASE POLYMER = EPDM RUBBER

DENSITY = 10.26 Lbs/Gal

HARDNESS = 70±5

TENSILE STRENGTH = 905 PSI

ELONGATION AT BREAK = 273%

TEAR STRENGTH = 1.343 Kip/ft

BRITTLENESS TEMPERATURE = -40' F

COMPRESSION SET = 27% (22h@158'F)

MATERIAL = SILICONE
HARDNESS = 65±5
TENSILE STRENGTH = 1139 PSI
ELONGATION AT BREAK = 235%
TEAR STRENGTH = 107 Lb/IN
BRITTLENESS TEMPERATURE = -40°