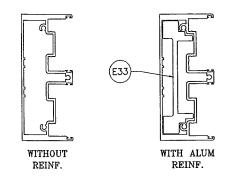

**PRODUCT RENEWED** as complying with the Florida Building Code 23-0918.02 NOA-No. Expiration Date 09/19/2028

Miami-Dade Product Control

SEP 1 5 2023

TOP & BOTTOM RAIL WITHOUT REINF. (DETAIL A&B SHEET 8)

WITH REINF.

TOP & BOTTOM RAIL (DETAIL C&D SHEET 8)

. WINDOWS, LLC ) N.W. 49 STREET I, FL. 33142 305) 638–5151 FAV SERIES E E.S. 3550 MIAMI, 3/8"

AL-FAROOQ CORPORATION
ENGINEERS & PRODUCT DEVELOPMENT
9360 SUNSET DRIVE, SUITE 220
MIAMI, FLORIDA 33173 (C.A.N. 3538)
TEL. (305) 264-8100 FAX. (305) 262-6978