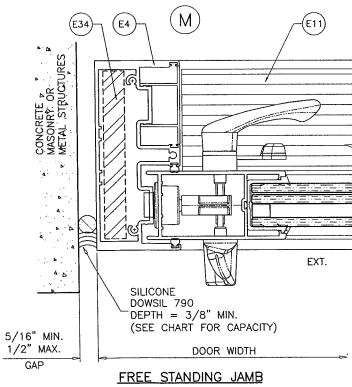

# **INSTRUCTIONS:**

USE CHARTS AS FOLLOWS FOR SECURED JAMB S.G.D.

- STEP 1 DETERMINE DESIGN WIND LOAD REQUIREMENT BASED ON WIND VELOCITY, BLDG. HEIGHT, WIND ZONE USING APPLICABLE ASCE 7 STANDARD.
- STEP 2 DETERMINE DOOR CAPACITY FROM TABLES ON SHEET 2 FOR THE GLASS TYPE AND REINFORCING TO USE.
- USING CHART ON SHEET 5 FOR HEAD ANCHORS CAPACITY SELECT ANCHOR OPTION WITH DESIGN RATING MORE THAN DESIGN LOAD SPECIFIED IN STEP 1 ABOVE.
- STEP 4 THE LOWEST VALUE RESULTING FROM STEPS 2 AND 3 SHALL APPLY TO ENTIRE SYSTEM.

SEE ELEVATION IN SHEET 3, FOR DOORS WITH SECURED JAMBS WITH ANCHOR SPACING FOR ALL SIZES.

SEE ELEVATION IN SHEET 4, FOR DOORS WITH UNSECURED JAMBS (FREE JAMBS). SEE SHEET 12 FOR JAMB DESIGN CAPACITY WITH REINFORCING USED.