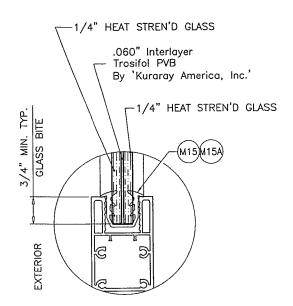

# GLAZING OPTIONS

GLASS CAPACITIES ON THIS SHEET ARE BASED ON ASTM E1300-09 (3 SEC. GUSTS) AND FLORIDA BUILDING COMMISSION DECLARATORY STATEMENT DCA05-DEC-219

3/8" AIR SPACE CONSISTING OF: SPACER: 'HELIMA' LOW PROFILE ALUMINUM SPACER BY 'LINGERMANN GMBH' AROUND THE PERIMETER OF THE GLASS. PERIMETER SEALANT: SILICONE DOWSIL 791 GE 2000