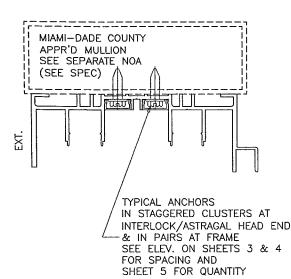

1BY OR 2BY WOOD BUCKS & BUCK FASTENERS BY OTHERS, MUST BE DESIGNED AND INSTALLED ADEQUATELY TO TRANSFER APPLIED PRODUCT LOADS TO THE BUILDING STRUCTURE.

ANCHORS SHALL BE CORROSION RESISTANT, SPACED AS SHOWN ON DETAILS AND INSTALLED PER MANUF'S INSTRUCTIONS. SPECIFIED EMBEDMENT TO BASE MATERIAL SHALL BE BEYOND WALL DRESSING OR STUCCO.

A LOAD DURATION INCREASE IS USED IN DESIGN OF ANCHORS INTO WOOD ONLY.

ALL SHIMS TO BE HIGH IMPACT, NON-METALLIC AND NON-COMPRESSIBLE.

MATERIALS INCLUDING BUT NOT LIMITED TO STEEL/METAL SCREWS, THAT COME INTO CONTACT WITH OTHER DISSIMILAR MATERIALS SHALL MEET THE REQUIREMENTS OF THE 2020/2023 FLORIDA BLDG. CODE & ADOPTED STANDARDS.