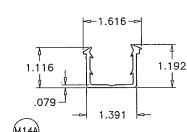

**PRODUCT RENEWED** as complying with the Florida Building Code 23-0918.02 NOA-No. Expiration Date 09/19/2028

Miami-Dade Product Control

SEP 1 5 2023

TOP & BOTTOM RAIL WITHOUT REINF. (DETAIL A&B SHEET 8)

WITH REINF.

TOP & BOTTOM RAIL (DETAIL C&D SHEET 8)

. WINDOWS, LLC ) N.W. 49 STREET I, FL. 33142 305) 638–5151 FAV SERIES E E.S. 3550 MIAMI, 3/8"

AL-FAROOQ CORPORATION
ENGINEERS & PRODUCT DEVELOPMENT
9360 SUNSET DRIVE, SUITE 220
MIAMI, FLORIDA 33173 (C.A.N. 3538)
TEL. (305) 264-8100 FAX. (305) 262-6978