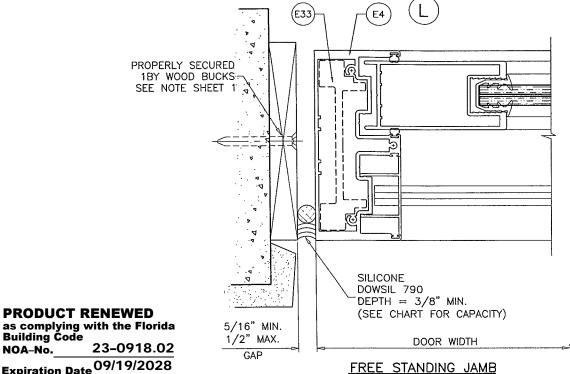

#### **INSTRUCTIONS:**

USE CHARTS AS FOLLOWS FOR UNANCHORED JAMB S.G.D.

- STEP 1 DETERMINE DESIGN WIND LOAD REQUIREMENT BASED ON WIND VELOCITY, BLDG. HEIGHT, WIND ZONE USING APPLICABLE ASCE 7 STANDARD.
- DETERMINE DOOR CAPACITY FROM TABLES ON SHEET 2 FOR THE GLASS TYPE AND REINFORCING TO USE.
- USING CHART ON SHEET 5 FOR HEAD ANCHORS CAPACITY SELECT ANCHOR OPTION WITH DESIGN RATING MORE THAN DESIGN LOAD SPECIFIED IN STEP 1 ABOVE.
- STEP 4 USING UNANCHORED FREE STANDING JAMB AND REINFORCING OPTIONS FROM SHEET 12, SELECT THE DESIGN LOAD MORE THAN THE LOAD IN STEP 1, 2 & 3.
- <u>STEP 5</u> THE LOWEST VALUE RESULTING FROM STEPS 2, 3 AND 4 SHALL APPLY TO ENTIRE SYSTEM.

SEE ELEVATION IN SHEET 3, FOR DOORS WITH SECURED JAMBS WITH ANCHOR SPACING FOR ALL SIZES.

SEE ELEVATION IN SHEET 4, FOR DOORS WITH UNSECURED JAMBS (FREE JAMBS). SEE SHEET 12 FOR JAMB DESIGN CAPACITY WITH REINFORCING USED.