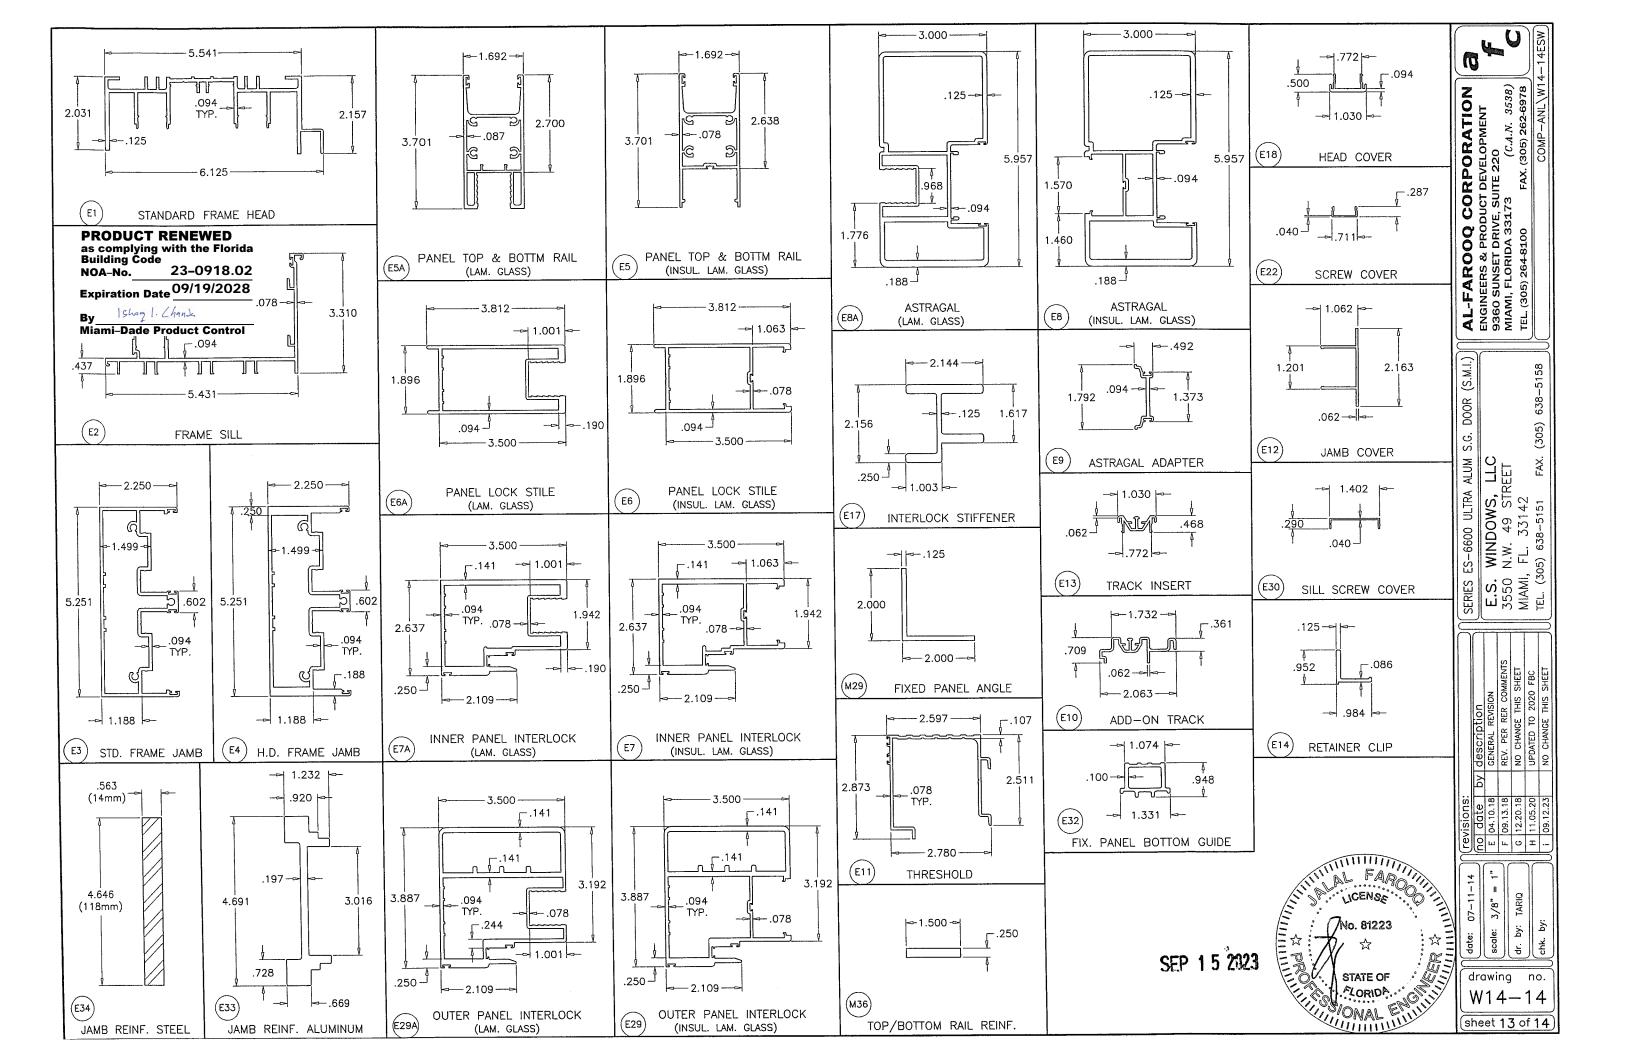

This product is approved as described herein and has been designed to comply with the Florida Building Code, including the High Velocity Hurricane Zone.

**DESCRIPTION:** Series "**ES-6600 Ultra**" Aluminum Sliding Glass Doors (Dry glazed) w/ reinforcements-**SMI APPROVAL DOCUMENT:** Drawing No. **W14-14 Rev I,** titled "ES-6600 Ultra Alum Sliding Glass Door (SMI)", sheets 1 through 14 of 14, prepared by Al-Farooq Corporation, dated 07-11-14 and last revised on SEP 15, 2023, signed and sealed by Jalal Farooq, P.E., bearing the Miami-Dade County Product Control Renewal stamp with the Notice of Acceptance number and expiration date by the Miami-Dade County Product Control Section.

#### A. DRAWINGS

1. Drawing No. **W14-14 Rev I**, titled "ES-6600 Ultra Alum Sliding Glass Door (SMI)", sheets 1 through 14 of 14, prepared by Al-Farooq Corporation, dated 07-11-14 and last revised on SEP 15, 2023, signed and sealed by Jalal Farooq, P.E.