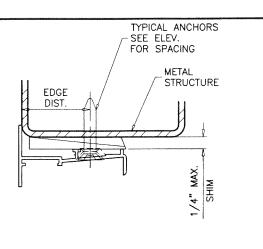

# TYPICAL ANCHORS: SEE ELEV. FOR SPACING

INTO 2BY WOOD BUCKS OR WOOD STRUCTURES

THRU 1BY BUCKS INTO CONC. OR BLOCKS 1-1/4" MIN. EMBED INTO BLOCKS (JAMBS)

DIRECTLY INTO CONCRETE OR BLOCKS 1-1/4" MIN. EMBED INTO BLOCKS (JAMBS)

#### CRITICAL EDGE DISTANCE

INTO CONCRETE AND BLOCKS = 2-1/2" MIN. INTO WOOD STRUCTURE = 1" MIN. INTO METAL STRUCTURE = 3/4" MIN.

WOOD AT HEAD, SILL OR JAMBS SG = 0.55 MIN.