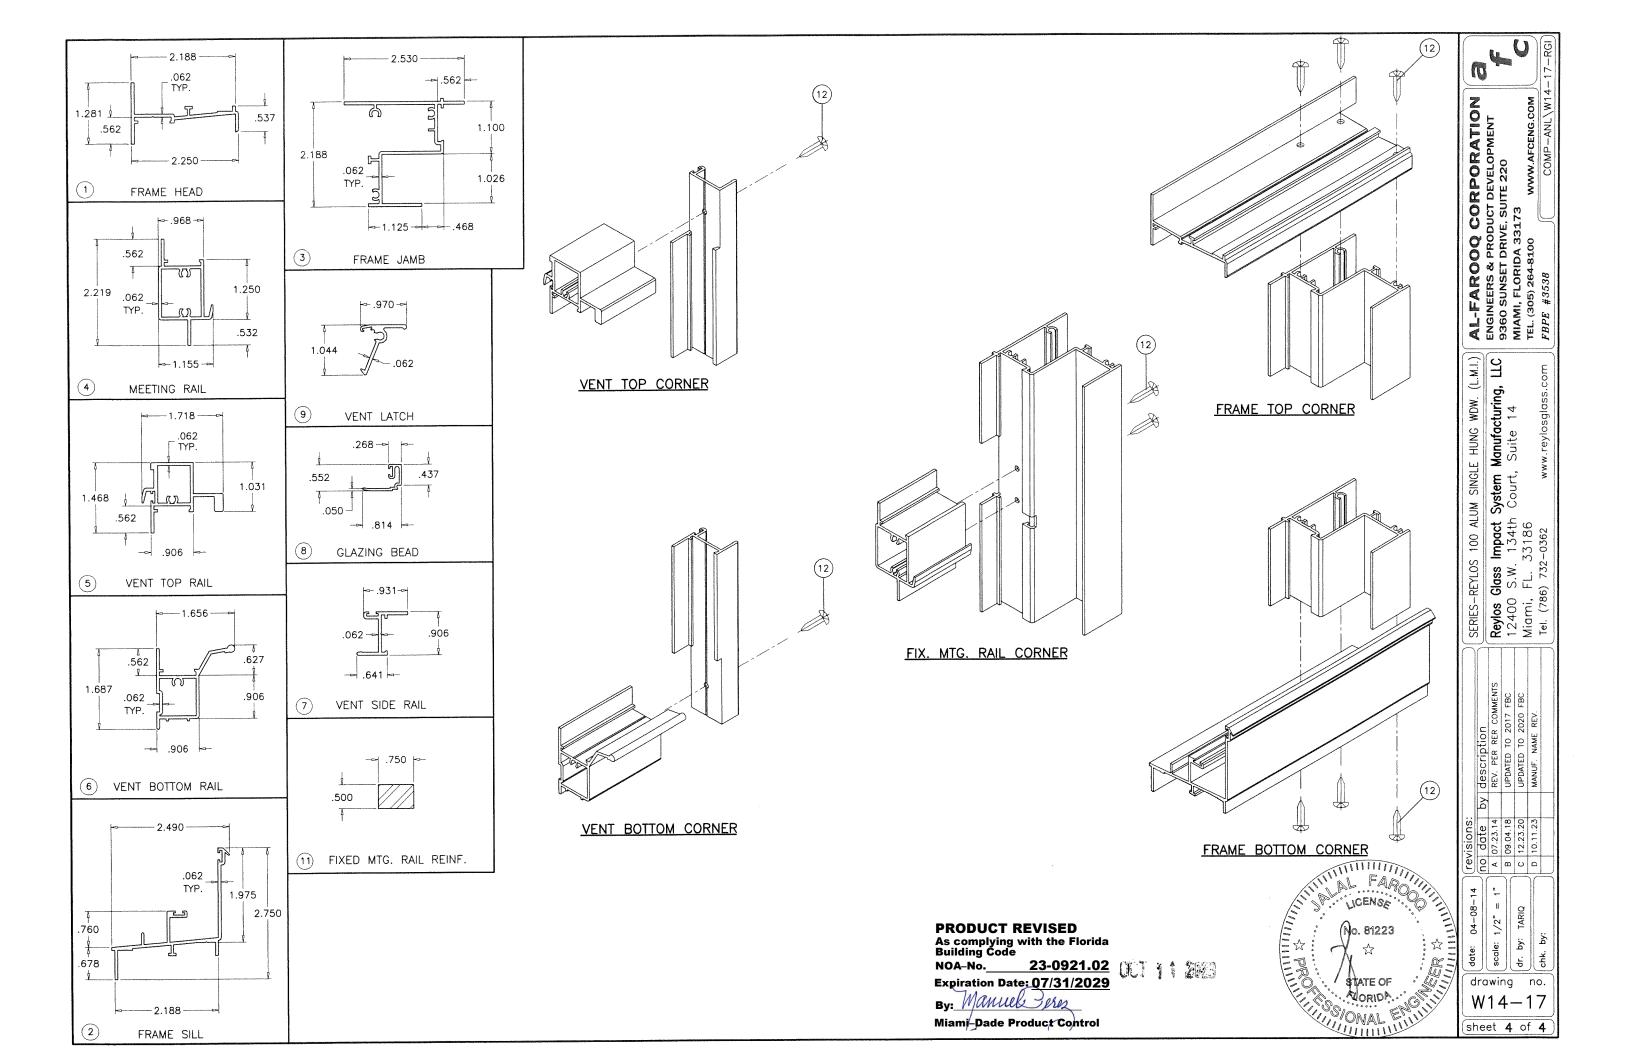

## **DESCRIPTION:** Series "Reylos 100" Aluminum Single Hung Window – L.M.I.

**APPROVAL DOCUMENT:** Drawing No. **W14-17**, titled "Series-Reylos 100 Alum Single Hung Wdw. (L.M.I)", sheets 1 through 4 of 4, dated 04/08/14, with revision **D** dated 10/11/23, prepared by Al-Farooq Corporation, signed and sealed by Jalal Farooq, P.E., bearing the Miami-Dade County Product Control Revision stamp with the Notice of Acceptance number and expiration date by the Miami-Dade County Product Control Section.

## A. DRAWINGS

1. Drawing No. W14-17, titled "Series-Reylos 100 Alum Single Hung Wdw. (L.M.I.)", sheets 1 through 4 of 4, dated 04/08/14, with revision **D** dated 10/11/23, prepared by Al-Farooq Corporation, signed and sealed by Jalal Farooq, P.E.