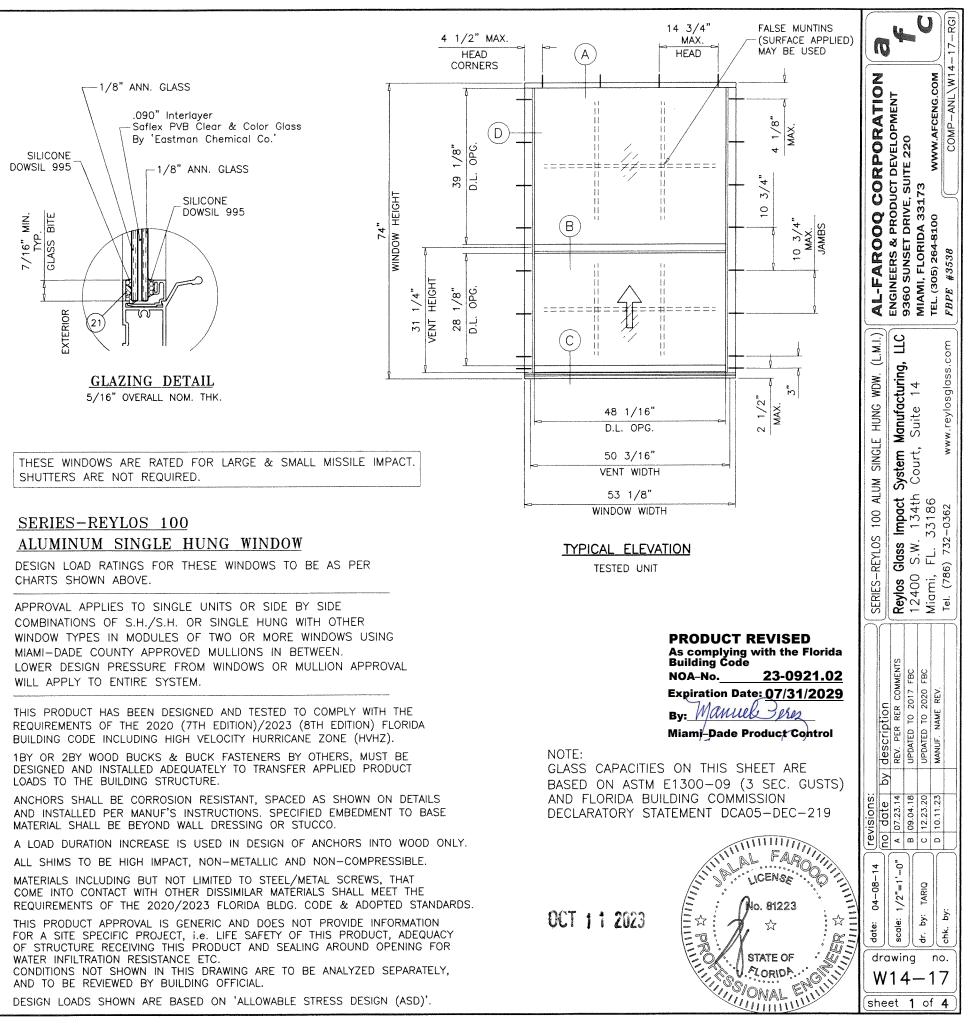

## **DESCRIPTION:** Series "Reylos 100" Aluminum Single Hung Window – L.M.I.

**APPROVAL DOCUMENT:** Drawing No. **W14-17**, titled "Series-Reylos 100 Alum Single Hung Wdw. (L.M.I)", sheets 1 through 4 of 4, dated 04/08/14, with revision **D** dated 10/11/23, prepared by Al-Farooq Corporation, signed and sealed by Jalal Farooq, P.E., bearing the Miami-Dade County Product Control Revision stamp with the Notice of Acceptance number and expiration date by the Miami-Dade County Product Control Section.

## A. DRAWINGS

1. Drawing No. W14-17, titled "Series-Reylos 100 Alum Single Hung Wdw. (L.M.I.)", sheets 1 through 4 of 4, dated 04/08/14, with revision **D** dated 10/11/23, prepared by Al-Farooq Corporation, signed and sealed by Jalal Farooq, P.E.