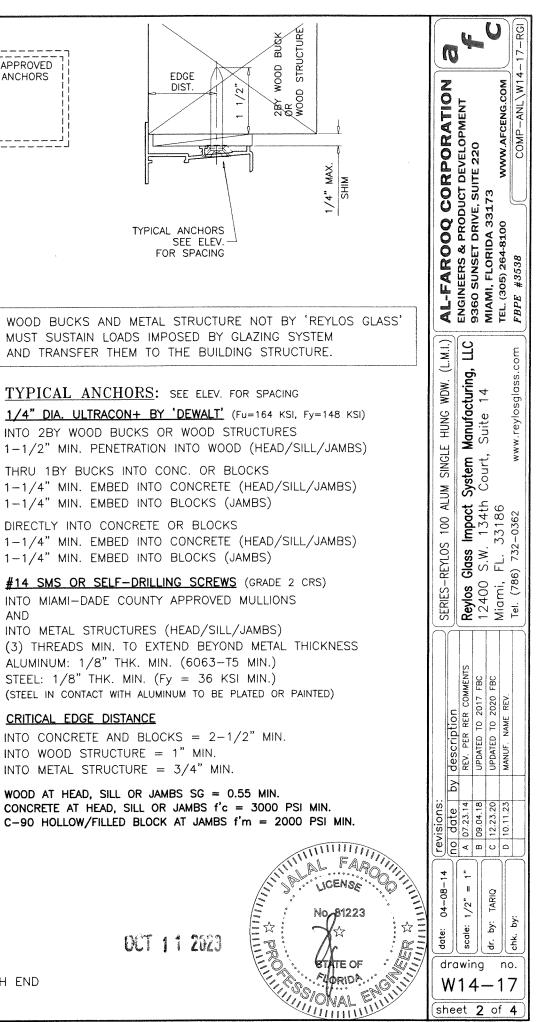

# TYPICAL ANCHORS: SEE ELEV. FOR SPACING

INTO 2BY WOOD BUCKS OR WOOD STRUCTURES

THRU 1BY BUCKS INTO CONC. OR BLOCKS 1-1/4" MIN. EMBED INTO BLOCKS (JAMBS)

DIRECTLY INTO CONCRETE OR BLOCKS 1-1/4" MIN. EMBED INTO BLOCKS (JAMBS)

INTO MIAMI-DADE COUNTY APPROVED MULLIONS AND

ALUMINUM: 1/8" THK. MIN. (6063-T5 MIN.) STEEL: 1/8" THK. MIN. (Fy = 36 KSI MIN.)

#### CRITICAL EDGE DISTANCE

INTO CONCRETE AND BLOCKS = 2-1/2" MIN. INTO WOOD STRUCTURE = 1" MIN. INTO METAL STRUCTURE = 3/4" MIN.

WOOD AT HEAD, SILL OR JAMBS SG = 0.55 MIN.