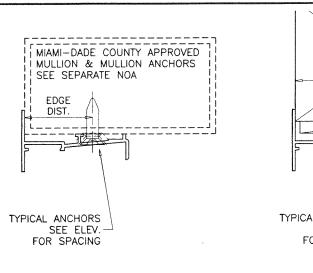

# TYPICAL ANCHORS: SEE ELEV. FOR SPACING

INTO 2BY WOOD BUCKS OR WOOD STRUCTURES

THRU 1BY BUCKS INTO CONC. OR BLOCKS 1-1/4" MIN. EMBED INTO BLOCKS (JAMBS)

DIRECTLY INTO CONCRETE OR BLOCKS 1-1/4" MIN. EMBED INTO BLOCKS (JAMBS)

INTO MIAMI-DADE COUNTY APPROVED MULLIONS AND

ALUMINUM: 1/8" THK. MIN. (6063-T5 MIN.) STEEL: 1/8" THK. MIN. (Fy = 36 KSI MIN.)