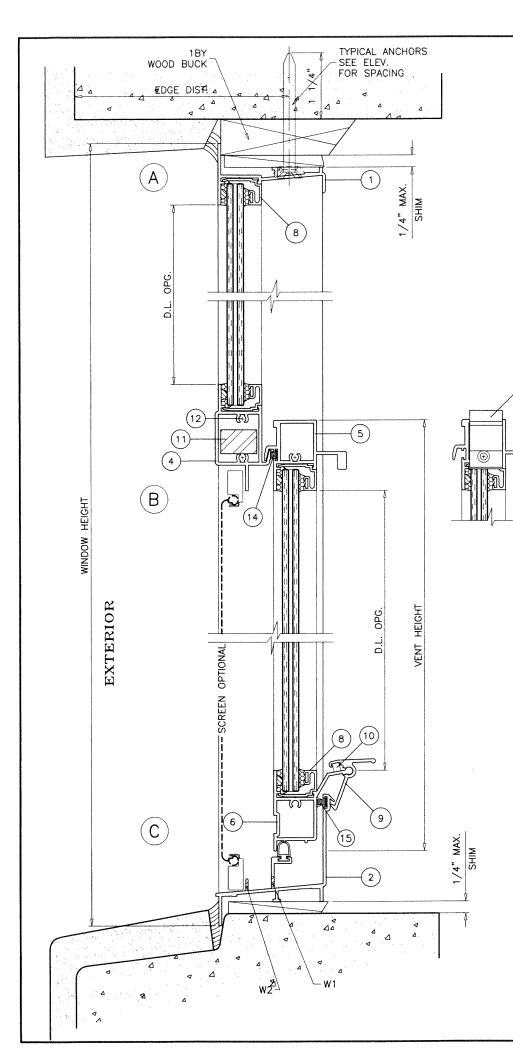

# TYPICAL ANCHORS: SEE ELEV. FOR SPACING

INTO 2BY WOOD BUCKS OR WOOD STRUCTURES

THRU 1BY BUCKS INTO CONC. OR BLOCKS 1-1/4" MIN. EMBED INTO BLOCKS (JAMBS)

DIRECTLY INTO CONCRETE OR BLOCKS 1-1/4" MIN. EMBED INTO BLOCKS (JAMBS)

INTO MIAMI-DADE COUNTY APPROVED MULLIONS AND

ALUMINUM: 1/8" THK. MIN. (6063-T5 MIN.) STEEL: 1/8" THK. MIN. (Fy = 36 KSI MIN.)

#### CRITICAL EDGE DISTANCE

INTO CONCRETE AND BLOCKS = 2-1/2" MIN. INTO WOOD STRUCTURE = 1" MIN. INTO METAL STRUCTURE = 3/4" MIN.

WOOD AT HEAD, SILL OR JAMBS SG = 0.55 MIN.

## SEALANT:

ALL JOINTS AND FRAME CONNECTIONS SEALED WITH SCHNEE MOREHEAD SEAM SEALER SM5504.

NOA-No.

## **WEEPHOLES:**

W1 = 1" X 3/8" WEEPHOLES AT 2-3/4" FROM EACH END  $W_2 = 1$ " LONG NOTCH AT EACH END

**PRODUCT REVISED** 

By: Manuel Peres

As complying with the Florida Building Code

Expiration Date: 07/31/2029