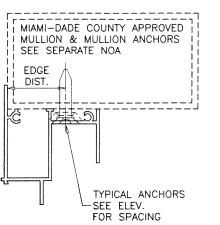

# ALUMINUM HORIZONTAL SLIDING WINDOW

DESIGN LOAD RATINGS FOR THESE WINDOWS TO BE AS PER CHARTS SHOWN ON SHEET 2.

APPROVAL APPLIES TO SINGLE HORIZONTAL SLIDING WINDOWS, ALSO COMBINATIONS OF H.S./H.S. OR HORIZONTAL SLIDING WITH OTHER WINDOW TYPES IN MODULES OF TWO OR MORE WINDOWS USING MIAMI-DADE COUNTY APPROVED MULLIONS IN BETWEEN.

LOWER DESIGN PRESSURE FROM WINDOWS OR MULLION APPROVAL WILL APPLY TO ENTIRE SYSTEM.

THIS PRODUCT HAS BEEN DESIGNED AND TESTED TO COMPLY WITH THE REQUIREMENTS OF THE 2020 (7TH EDITION)/2023 (8TH EDITION) FLORIDA BUILDING CODE INCLUDING HIGH VELOCITY HURRICANE ZONE (HVHZ).