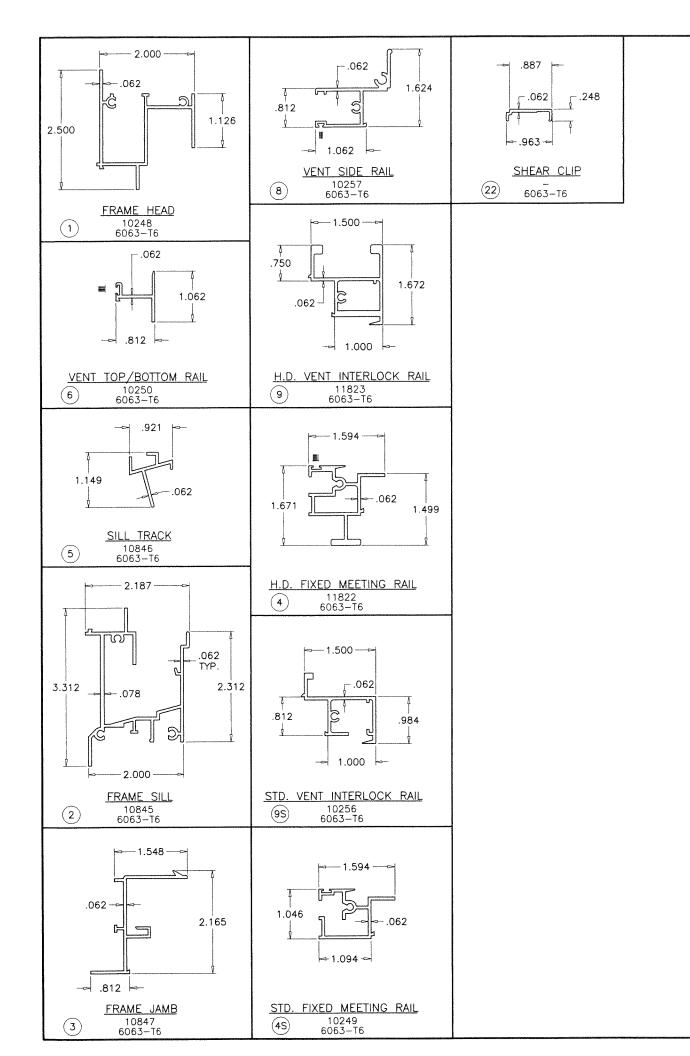

# SERIES 400

# ALUMINUM HORIZONTAL SLIDING WINDOW

DESIGN LOAD RATINGS FOR THESE WINDOWS TO BE AS PER CHARTS SHOWN ON SHEET 2.

APPROVAL APPLIES TO SINGLE HORIZONTAL SLIDING WINDOWS, ALSO COMBINATIONS OF H.S./H.S. OR HORIZONTAL SLIDING WITH OTHER WINDOW TYPES IN MODULES OF TWO OR MORE WINDOWS USING MIAMI-DADE COUNTY APPROVED MULLIONS IN BETWEEN.

LOWER DESIGN PRESSURE FROM WINDOWS OR MULLION APPROVAL WILL APPLY TO ENTIRE SYSTEM.

THIS PRODUCT HAS BEEN DESIGNED AND TESTED TO COMPLY WITH THE REQUIREMENTS OF THE 2020 (7TH EDITION)/2023 (8TH EDITION) FLORIDA BUILDING CODE INCLUDING HIGH VELOCITY HURRICANE ZONE (HVHZ).