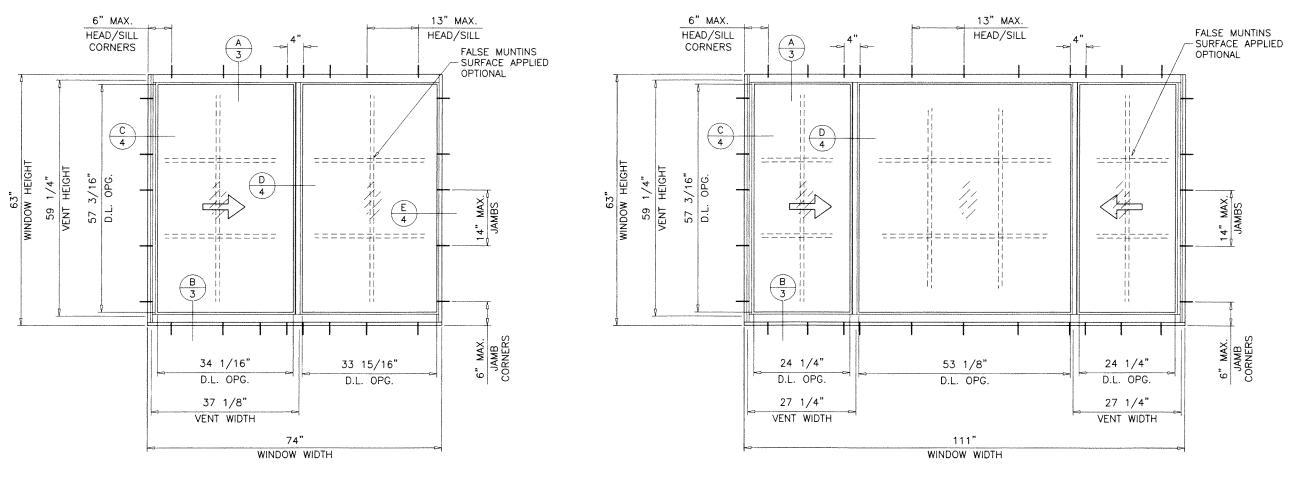

# SERIES 400

# ALUMINUM HORIZONTAL SLIDING WINDOW

DESIGN LOAD RATINGS FOR THESE WINDOWS TO BE AS PER CHARTS SHOWN ON SHEET 2.

APPROVAL APPLIES TO SINGLE HORIZONTAL SLIDING WINDOWS, ALSO COMBINATIONS OF H.S./H.S. OR HORIZONTAL SLIDING WITH OTHER WINDOW TYPES IN MODULES OF TWO OR MORE WINDOWS USING MIAMI-DADE COUNTY APPROVED MULLIONS IN BETWEEN.

LOWER DESIGN PRESSURE FROM WINDOWS OR MULLION APPROVAL WILL APPLY TO ENTIRE SYSTEM.

THIS PRODUCT HAS BEEN DESIGNED AND TESTED TO COMPLY WITH THE REQUIREMENTS OF THE 2020 (7TH EDITION)/2023 (8TH EDITION) FLORIDA BUILDING CODE INCLUDING HIGH VELOCITY HURRICANE ZONE (HVHZ).

# TYPICAL ELEVATIONS

PRODUCT REVISED
As complying with the Florida
Building Code
NOA-No. 23-0928.22

Expiration Date: 07/01/2024

By: Manuel Pres

Miami-Dade Product Control

WINDOWS NOT RATED FOR IMPACT.

INSTALLATION OF THIS PRODUCT IN THE HVHZ AREA REQUIRES THE USE OF APPROVED SHUTTERS OR EXTERNAL PROTECTION DEVICES COMPLYING WITH HVHZ REQUIREMENTS.