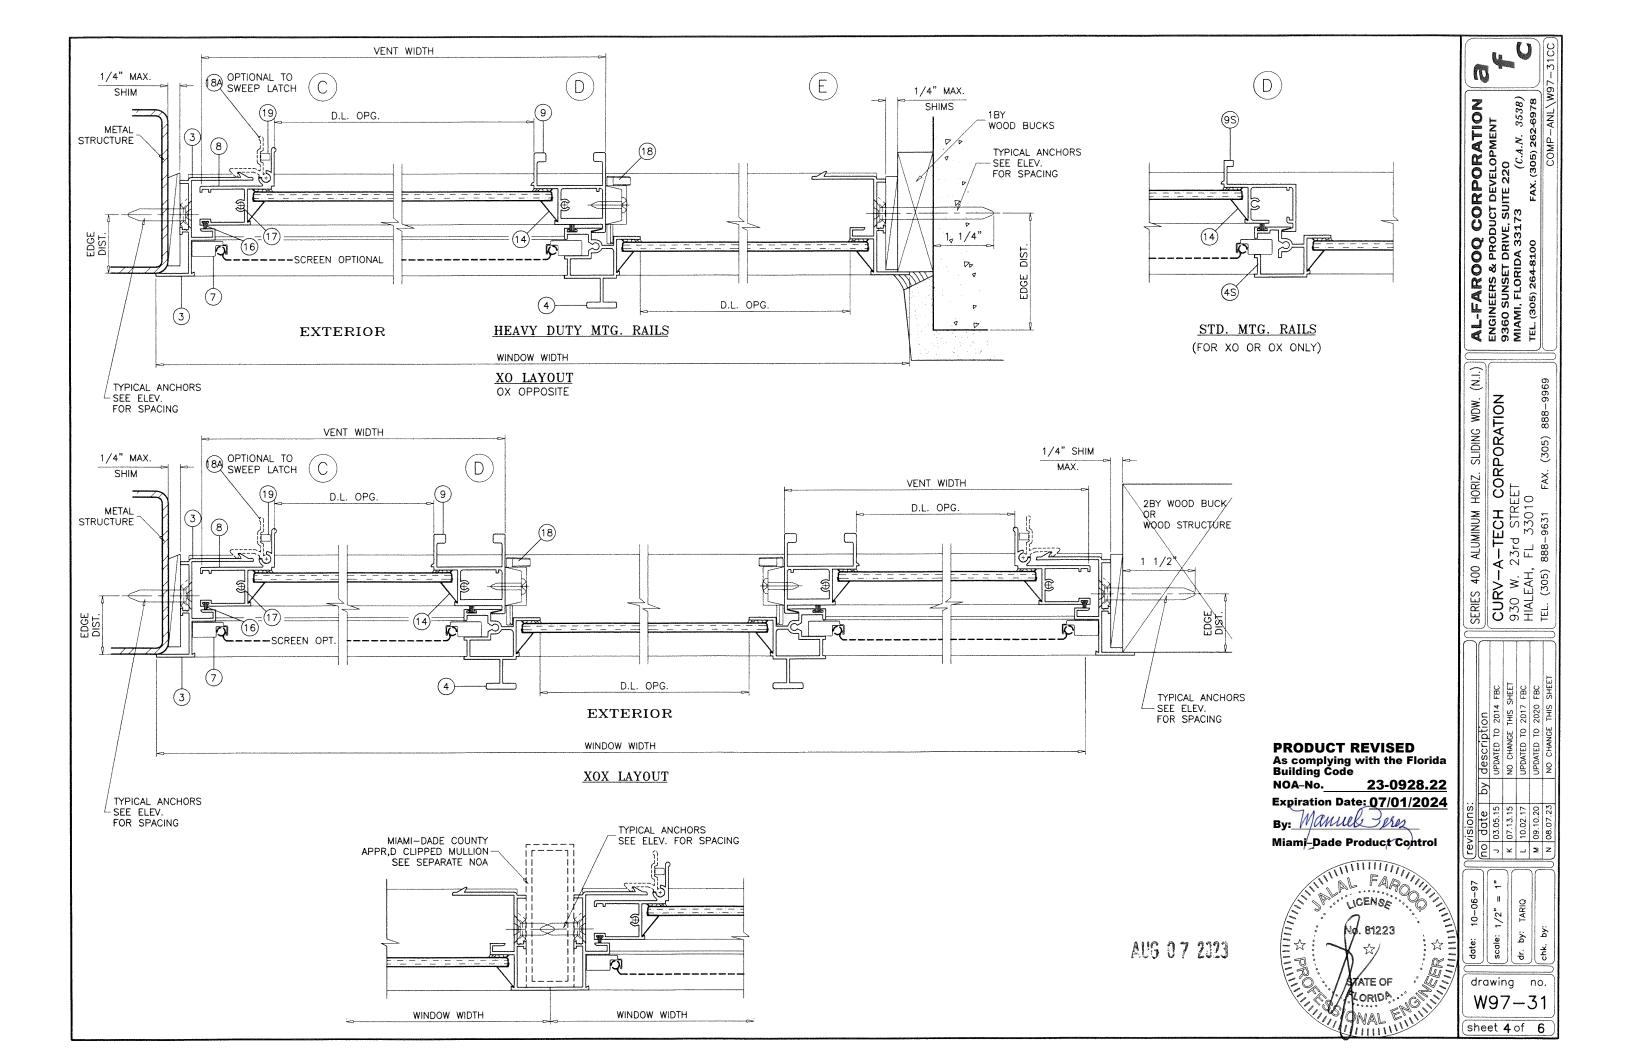

# SERIES 400

# ALUMINUM HORIZONTAL SLIDING WINDOW

DESIGN LOAD RATINGS FOR THESE WINDOWS TO BE AS PER CHARTS SHOWN ON SHEET 2.

APPROVAL APPLIES TO SINGLE HORIZONTAL SLIDING WINDOWS, ALSO COMBINATIONS OF H.S./H.S. OR HORIZONTAL SLIDING WITH OTHER WINDOW TYPES IN MODULES OF TWO OR MORE WINDOWS USING MIAMI-DADE COUNTY APPROVED MULLIONS IN BETWEEN.

LOWER DESIGN PRESSURE FROM WINDOWS OR MULLION APPROVAL WILL APPLY TO ENTIRE SYSTEM.

THIS PRODUCT HAS BEEN DESIGNED AND TESTED TO COMPLY WITH THE REQUIREMENTS OF THE 2020 (7TH EDITION)/2023 (8TH EDITION) FLORIDA BUILDING CODE INCLUDING HIGH VELOCITY HURRICANE ZONE (HVHZ).

1BY OR 2BY WOOD BUCKS & BUCK FASTENERS BY OTHERS, MUST BE DESIGNED AND INSTALLED ADEQUATELY TO TRANSFER APPLIED PRODUCT LOADS TO THE BUILDING STRUCTURE.

ANCHORS SHALL BE CORROSION RESISTANT, SPACED AS SHOWN ON DETAILS AND INSTALLED PER MANUF'S INSTRUCTIONS. SPECIFIED EMBEDMENT TO BASE MATERIAL SHALL BE BEYOND WALL DRESSING OR STUCCO.

A LOAD DURATION INCREASE IS USED IN DESIGN OF ANCHORS INTO WOOD ONLY.

ALL SHIMS TO BE HIGH IMPACT, NON-METALLIC AND NON-COMPRESSIBLE.

MATERIALS INCLUDING BUT NOT LIMITED TO STEEL/METAL SCREWS, THAT COME INTO CONTACT WITH OTHER DISSIMILAR MATERIALS SHALL MEET THE REQUIREMENTS OF THE 2020/2023 FLORIDA BLDG. CODE & ADOPTED STANDARDS.

# TYPICAL ELEVATIONS

PRODUCT REVISED
As complying with the Florida
Building Code
NOA-No. 23-0928.22

Expiration Date: 07/01/2024

By: Manuel Pres

Miami-Dade Product Control

WINDOWS NOT RATED FOR IMPACT.

INSTALLATION OF THIS PRODUCT IN THE HVHZ AREA REQUIRES THE USE OF APPROVED SHUTTERS OR EXTERNAL PROTECTION DEVICES COMPLYING WITH HVHZ REQUIREMENTS.

INSTALLATION OF THIS SYSTEM OUTSIDE THE HVHZ AREA SHALL MEET THE APPLICABLE REQUIREMENTS FOR WIND BORNE DEBRIS PROTECTION.

AUG 07 2323

| revisions:     | no date | J 03.05.15        | K 07.13.15 | L 10.02.17    | M 09.10.20 | N 08.07.23 |
|----------------|---------|-------------------|------------|---------------|------------|------------|
| date: 10-06-97 |         | scale: 1/2"=1'-0" |            | dr. by: TARIQ |            | cnk. by:   |