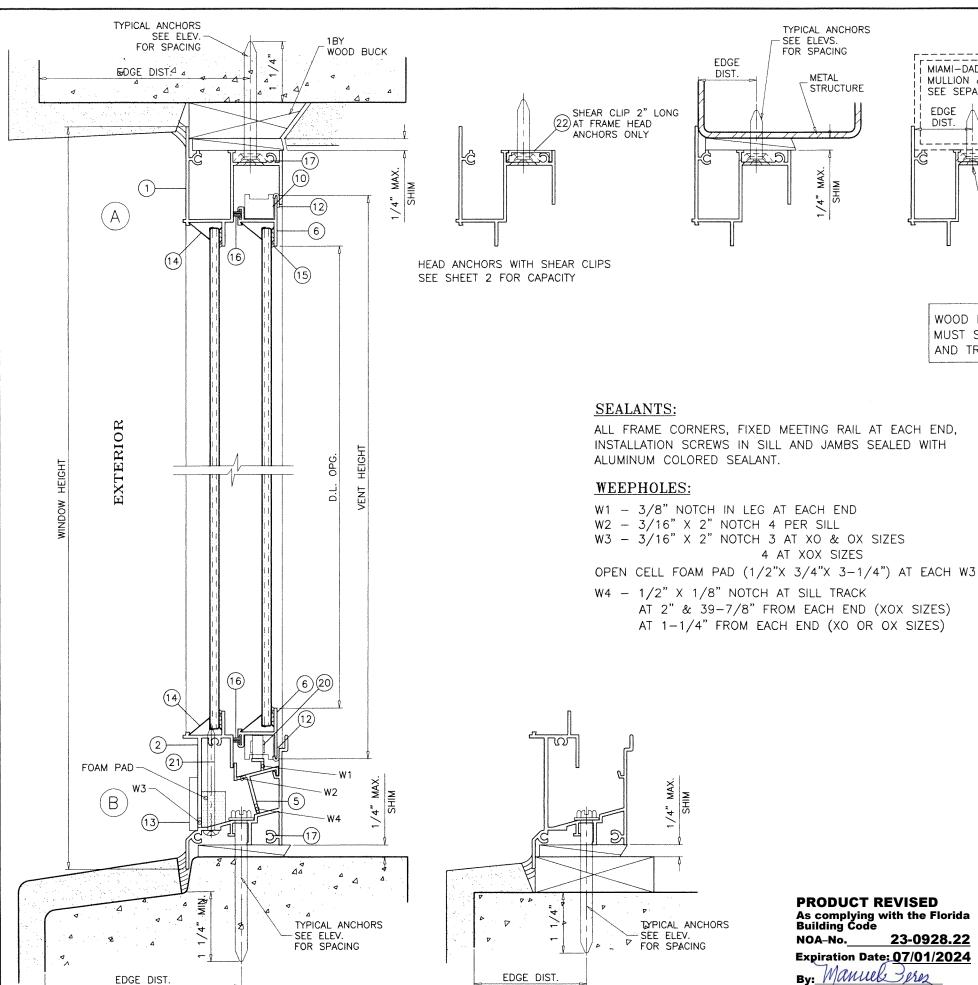

# SERIES 400

# ALUMINUM HORIZONTAL SLIDING WINDOW

DESIGN LOAD RATINGS FOR THESE WINDOWS TO BE AS PER CHARTS SHOWN ON SHEET 2.

APPROVAL APPLIES TO SINGLE HORIZONTAL SLIDING WINDOWS, ALSO COMBINATIONS OF H.S./H.S. OR HORIZONTAL SLIDING WITH OTHER WINDOW TYPES IN MODULES OF TWO OR MORE WINDOWS USING MIAMI-DADE COUNTY APPROVED MULLIONS IN BETWEEN.

LOWER DESIGN PRESSURE FROM WINDOWS OR MULLION APPROVAL WILL APPLY TO ENTIRE SYSTEM.

THIS PRODUCT HAS BEEN DESIGNED AND TESTED TO COMPLY WITH THE REQUIREMENTS OF THE 2020 (7TH EDITION)/2023 (8TH EDITION) FLORIDA BUILDING CODE INCLUDING HIGH VELOCITY HURRICANE ZONE (HVHZ).

1BY OR 2BY WOOD BUCKS & BUCK FASTENERS BY OTHERS, MUST BE DESIGNED AND INSTALLED ADEQUATELY TO TRANSFER APPLIED PRODUCT LOADS TO THE BUILDING STRUCTURE.

ANCHORS SHALL BE CORROSION RESISTANT, SPACED AS SHOWN ON DETAILS AND INSTALLED PER MANUF'S INSTRUCTIONS. SPECIFIED EMBEDMENT TO BASE MATERIAL SHALL BE BEYOND WALL DRESSING OR STUCCO.

A LOAD DURATION INCREASE IS USED IN DESIGN OF ANCHORS INTO WOOD ONLY.

ALL SHIMS TO BE HIGH IMPACT, NON-METALLIC AND NON-COMPRESSIBLE.

MATERIALS INCLUDING BUT NOT LIMITED TO STEEL/METAL SCREWS, THAT COME INTO CONTACT WITH OTHER DISSIMILAR MATERIALS SHALL MEET THE REQUIREMENTS OF THE 2020/2023 FLORIDA BLDG. CODE & ADOPTED STANDARDS.

# TYPICAL ELEVATIONS

PRODUCT REVISED
As complying with the Florida
Building Code
NOA-No. 23-0928.22

Expiration Date: 07/01/2024

By: Manuel Pres

Miami-Dade Product Control

WINDOWS NOT RATED FOR IMPACT.

INSTALLATION OF THIS PRODUCT IN THE HVHZ AREA REQUIRES THE USE OF APPROVED SHUTTERS OR EXTERNAL PROTECTION DEVICES COMPLYING WITH HVHZ REQUIREMENTS.

INSTALLATION OF THIS SYSTEM OUTSIDE THE HVHZ AREA SHALL MEET THE APPLICABLE REQUIREMENTS FOR WIND BORNE DEBRIS PROTECTION.

AUG 07 2323

| revisions:     | no date | J 03.05.15        | K 07.13.15 | L 10.02.17    | M 09.10.20 | N 08.07.23 |
|----------------|---------|-------------------|------------|---------------|------------|------------|
| date: 10-06-97 |         | scale: 1/2"=1'-0" |            | dr. by: TARIQ |            | cnk. by:   |