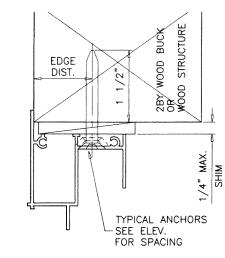

1BY OR 2BY WOOD BUCKS & BUCK FASTENERS BY OTHERS, MUST BE DESIGNED AND INSTALLED ADEQUATELY TO TRANSFER APPLIED PRODUCT LOADS TO THE BUILDING STRUCTURE.

ANCHORS SHALL BE CORROSION RESISTANT, SPACED AS SHOWN ON DETAILS AND INSTALLED PER MANUF'S INSTRUCTIONS. SPECIFIED EMBEDMENT TO BASE MATERIAL SHALL BE BEYOND WALL DRESSING OR STUCCO.

A LOAD DURATION INCREASE IS USED IN DESIGN OF ANCHORS INTO WOOD ONLY.

ALL SHIMS TO BE HIGH IMPACT, NON-METALLIC AND NON-COMPRESSIBLE.

MATERIALS INCLUDING BUT NOT LIMITED TO STEEL/METAL SCREWS, THAT COME INTO CONTACT WITH OTHER DISSIMILAR MATERIALS SHALL MEET THE REQUIREMENTS OF THE 2020/2023 FLORIDA BLDG. CODE & ADOPTED STANDARDS.