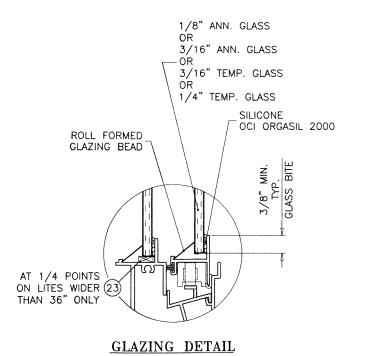

# SERIES 400

# ALUMINUM HORIZONTAL SLIDING WINDOW

DESIGN LOAD RATINGS FOR THESE WINDOWS TO BE AS PER CHARTS SHOWN ON SHEET 2.

APPROVAL APPLIES TO SINGLE HORIZONTAL SLIDING WINDOWS, ALSO COMBINATIONS OF H.S./H.S. OR HORIZONTAL SLIDING WITH OTHER WINDOW TYPES IN MODULES OF TWO OR MORE WINDOWS USING MIAMI-DADE COUNTY APPROVED MULLIONS IN BETWEEN.