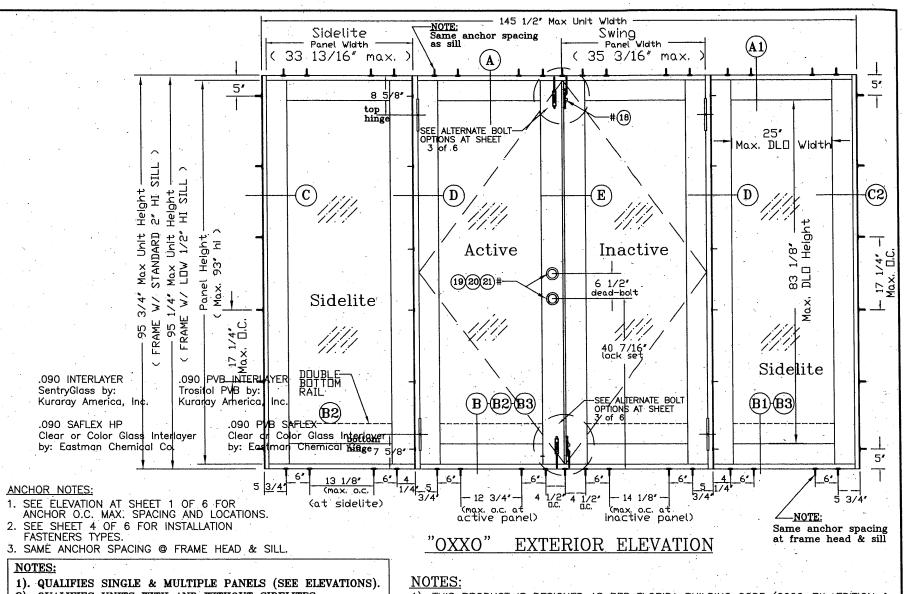

This product is approved as described herein, and has been designed to comply with the Florida Building Code, including the High Velocity Hurricane Zone.

**DESCRIPTION:** Series "2200 La Porte" 8'-0" Outswing Glazed Aluminum French Door – L.M.I.

**APPROVAL DOCUMENT:** Drawing No. **FD–2003,** titled "La Porte Impact French Out-Swing Door", sheets 1 through 6 of 6, dated 01/27/11, with revision **I** dated 10/06/23, prepared by manufacturer, signed and sealed by Thomas J. Sotos, P.E., bearing the Miami-Dade County Product Control Revision stamp with the Notice of Acceptance number and expiration date by the Miami-Dade County Product Control Section.

#### LIMITATIONS:

- 1. See Design Pressure (DP) VS door sizes and glazing in sheet 2. See lock option VS DP in sheet 3.
- 2. See glazing details in sheet <u>5.</u> For glazing detail #2, the 1/8" temp lite is oriented at exterior side in insulated/laminated glass make-up.
- 3. Applicable door egress requirement to be reviewed by Building Official.