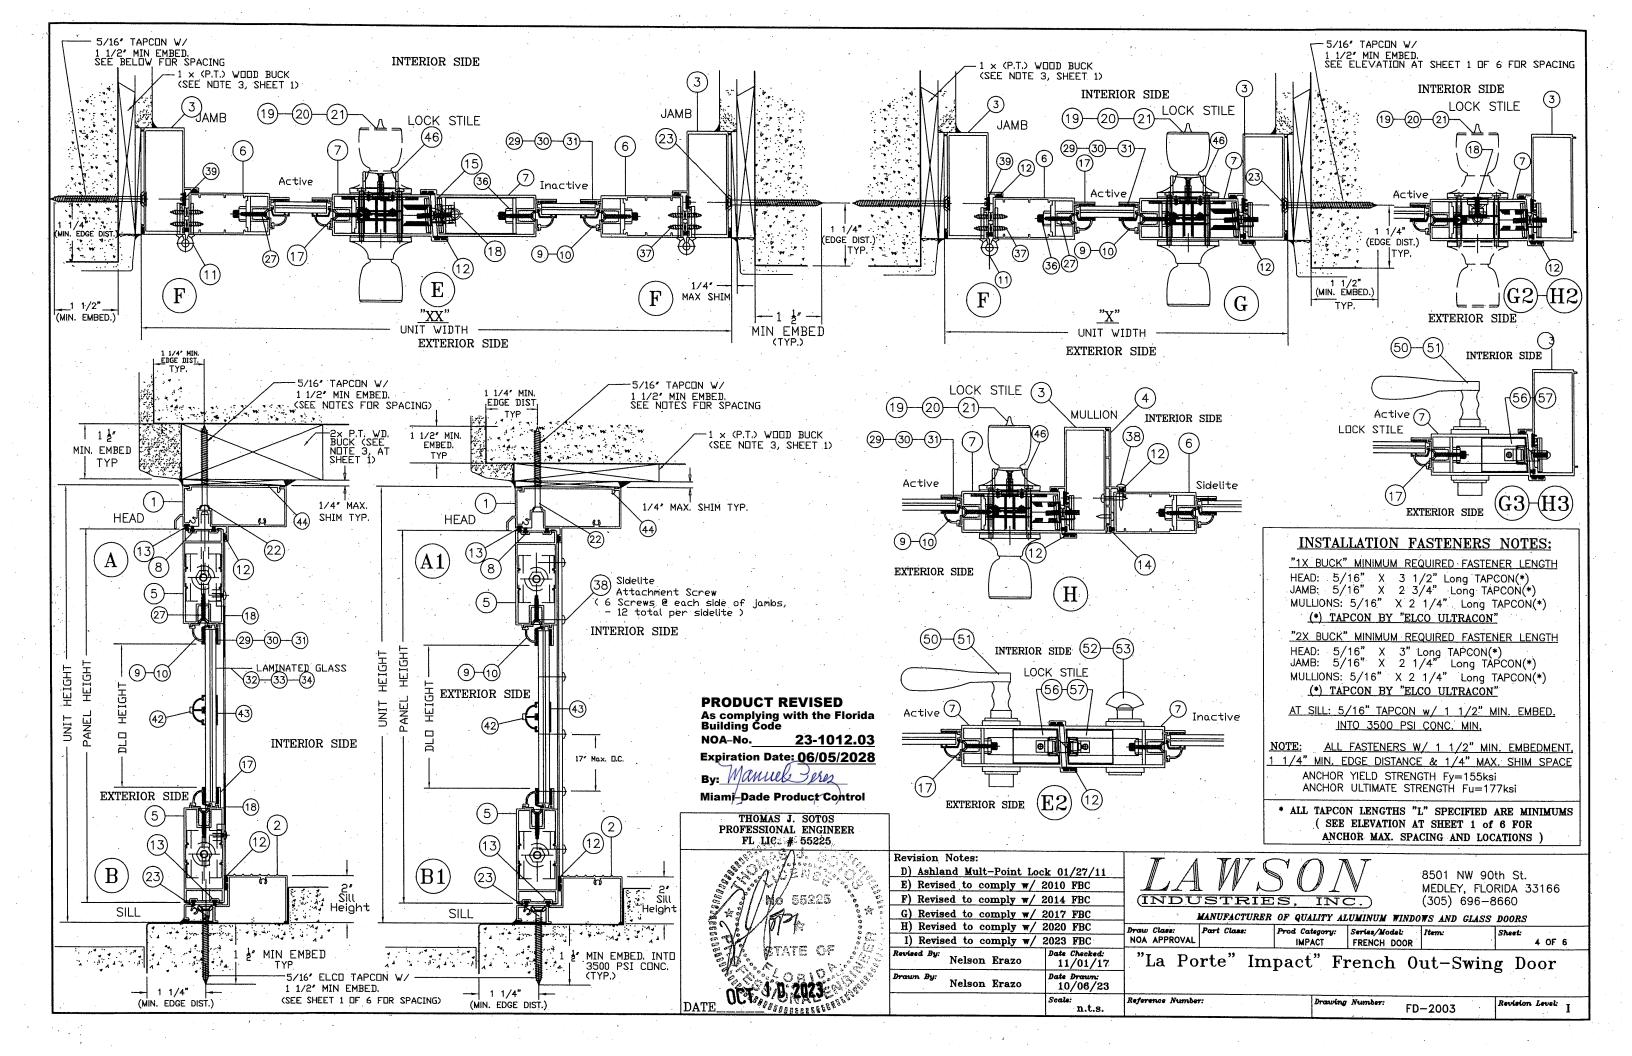

**APPROVAL DOCUMENT:** Drawing No. **FD–2003,** titled "La Porte Impact French Out-Swing Door", sheets 1 through 6 of 6, dated 01/27/11, with revision **I** dated 10/06/23, prepared by manufacturer, signed and sealed by Thomas J. Sotos, P.E., bearing the Miami-Dade County Product Control Revision stamp with the Notice of Acceptance number and expiration date by the Miami-Dade County Product Control Section.

#### LIMITATIONS:

- 1. See Design Pressure (DP) VS door sizes and glazing in sheet 2. See lock option VS DP in sheet 3.
- 2. See glazing details in sheet <u>5.</u> For glazing detail #2, the 1/8" temp lite is oriented at exterior side in insulated/laminated glass make-up.
- 3. Applicable door egress requirement to be reviewed by Building Official.