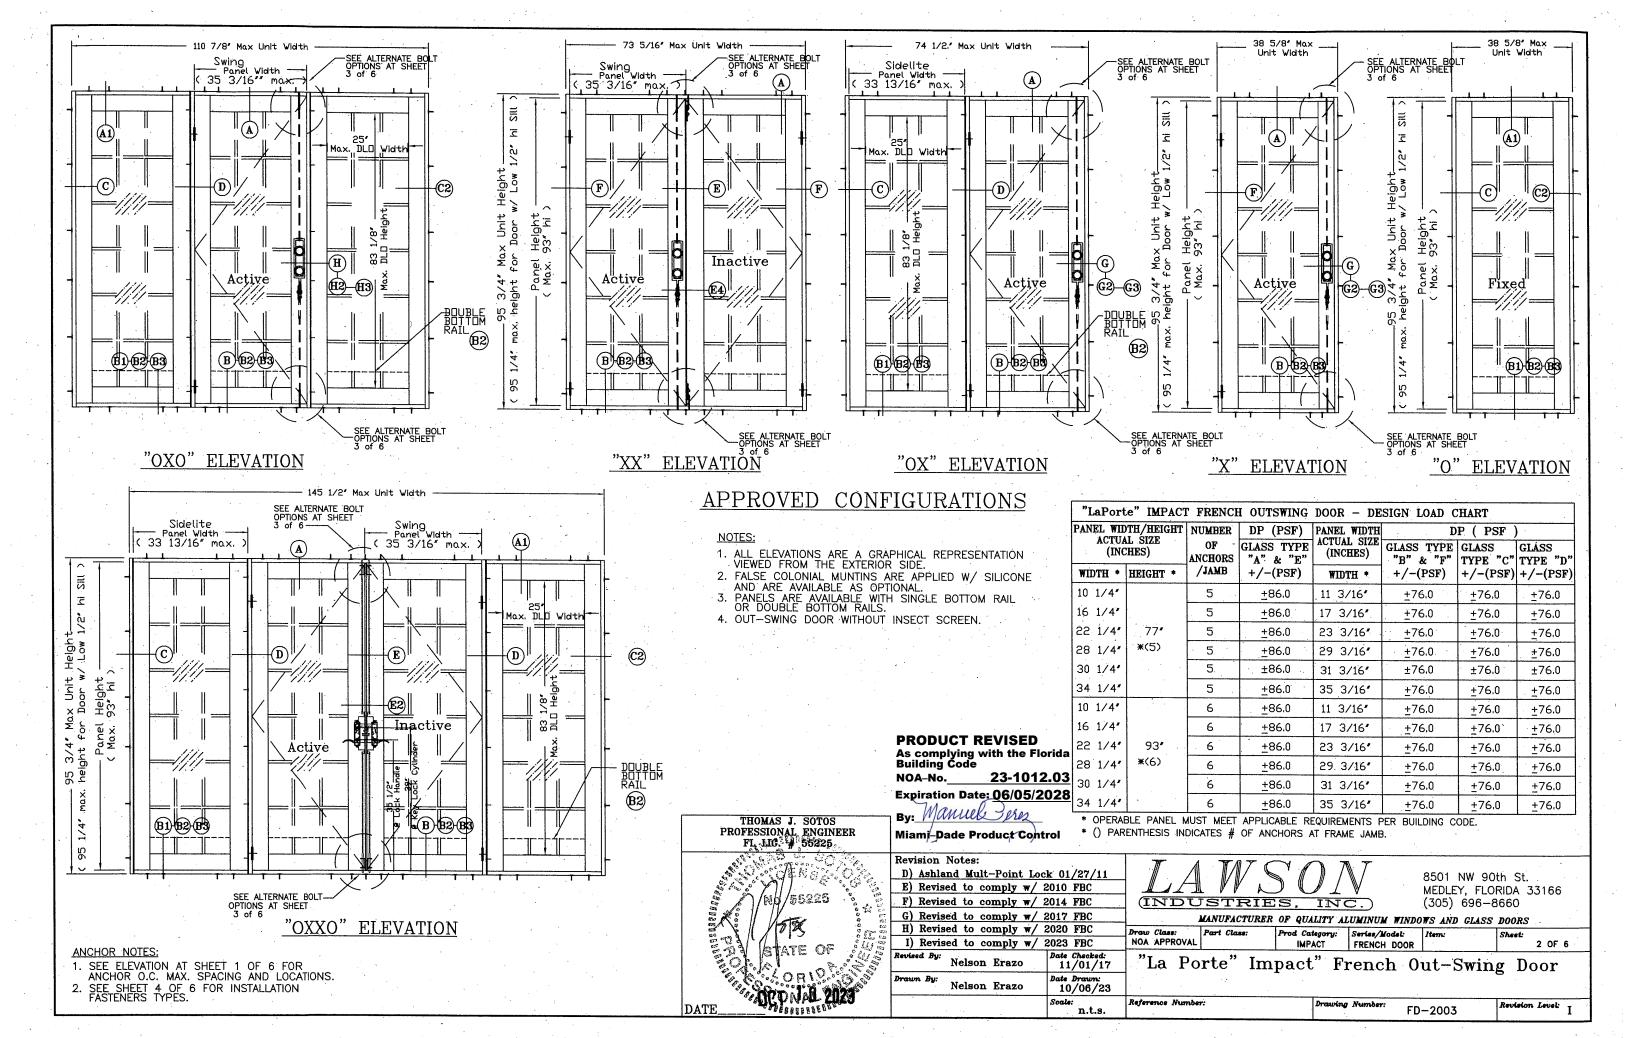

**APPROVAL DOCUMENT:** Drawing No. **FD–2003,** titled "La Porte Impact French Out-Swing Door", sheets 1 through 6 of 6, dated 01/27/11, with revision **I** dated 10/06/23, prepared by manufacturer, signed and sealed by Thomas J. Sotos, P.E., bearing the Miami-Dade County Product Control Revision stamp with the Notice of Acceptance number and expiration date by the Miami-Dade County Product Control Section.

#### LIMITATIONS:

- 1. See Design Pressure (DP) VS door sizes and glazing in sheet 2. See lock option VS DP in sheet 3.
- 2. See glazing details in sheet <u>5.</u> For glazing detail #2, the 1/8" temp lite is oriented at exterior side in insulated/laminated glass make-up.
- 3. Applicable door egress requirement to be reviewed by Building Official.