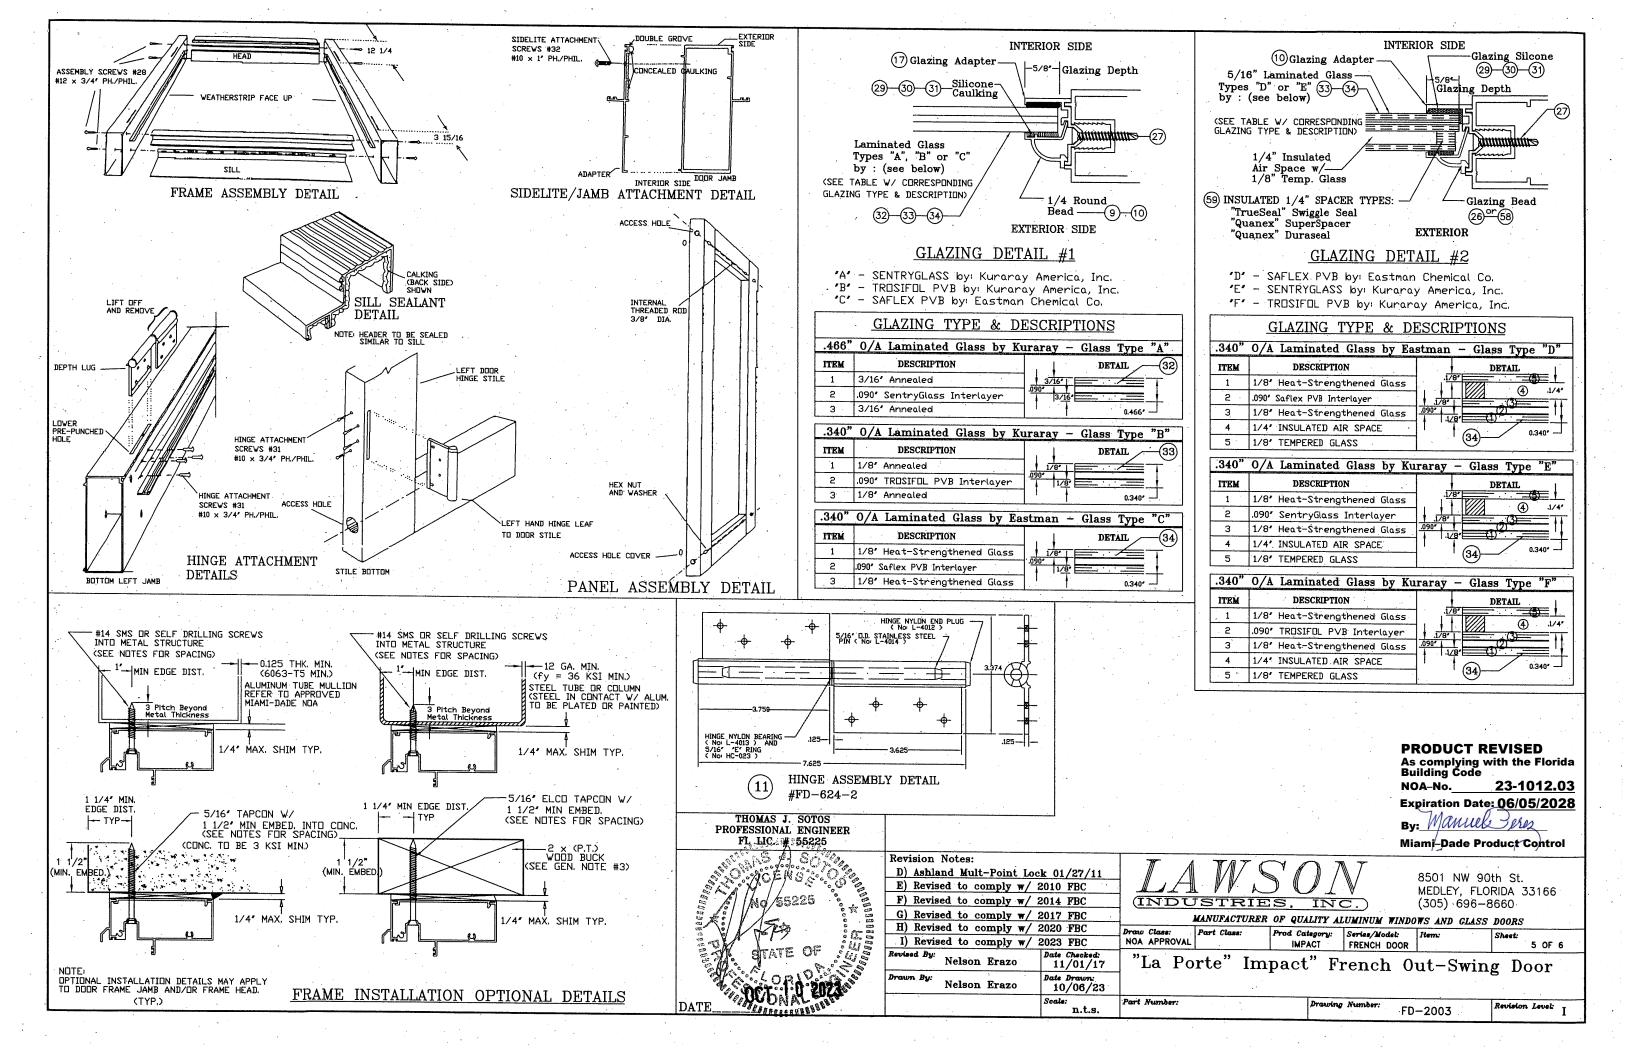

**APPROVAL DOCUMENT:** Drawing No. **FD–2003,** titled "La Porte Impact French Out-Swing Door", sheets 1 through 6 of 6, dated 01/27/11, with revision **I** dated 10/06/23, prepared by manufacturer, signed and sealed by Thomas J. Sotos, P.E., bearing the Miami-Dade County Product Control Revision stamp with the Notice of Acceptance number and expiration date by the Miami-Dade County Product Control Section.

#### LIMITATIONS:

- 1. See Design Pressure (DP) VS door sizes and glazing in sheet 2. See lock option VS DP in sheet 3.
- 2. See glazing details in sheet <u>5.</u> For glazing detail #2, the 1/8" temp lite is oriented at exterior side in insulated/laminated glass make-up.
- 3. Applicable door egress requirement to be reviewed by Building Official.