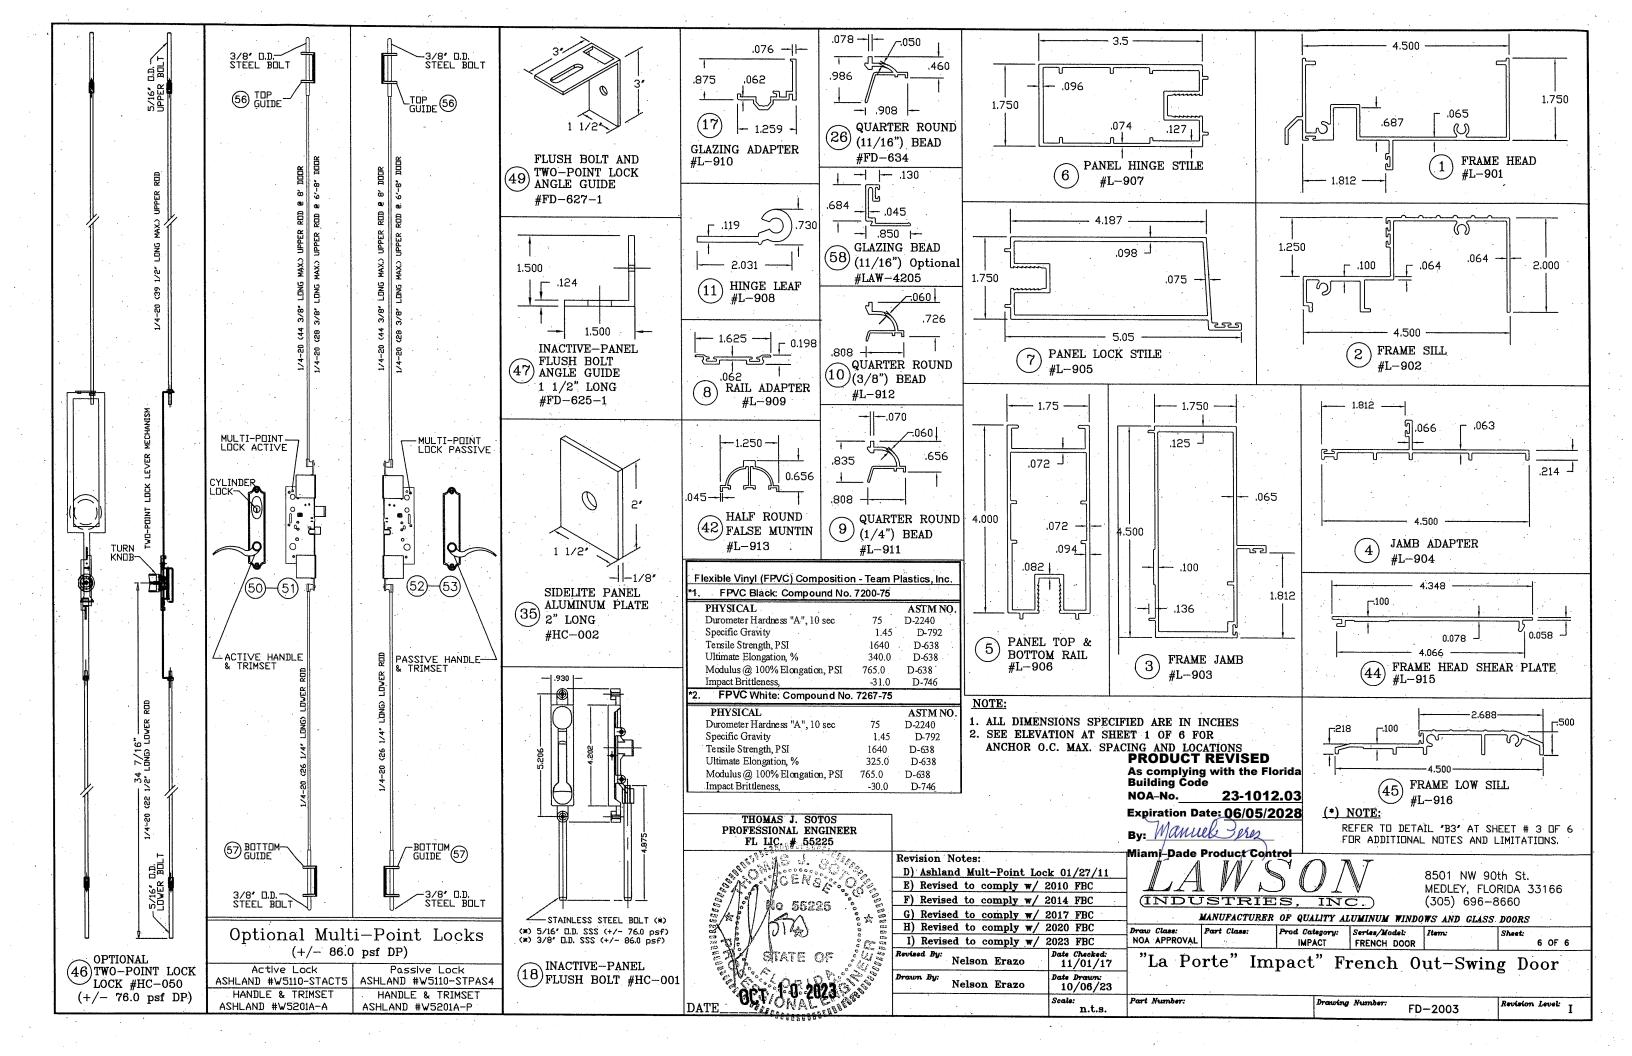

**APPROVAL DOCUMENT:** Drawing No. **FD–2003,** titled "La Porte Impact French Out-Swing Door", sheets 1 through 6 of 6, dated 01/27/11, with revision **I** dated 10/06/23, prepared by manufacturer, signed and sealed by Thomas J. Sotos, P.E., bearing the Miami-Dade County Product Control Revision stamp with the Notice of Acceptance number and expiration date by the Miami-Dade County Product Control Section.

#### LIMITATIONS:

- 1. See Design Pressure (DP) VS door sizes and glazing in sheet 2. See lock option VS DP in sheet 3.
- 2. See glazing details in sheet <u>5.</u> For glazing detail #2, the 1/8" temp lite is oriented at exterior side in insulated/laminated glass make-up.
- 3. Applicable door egress requirement to be reviewed by Building Official.