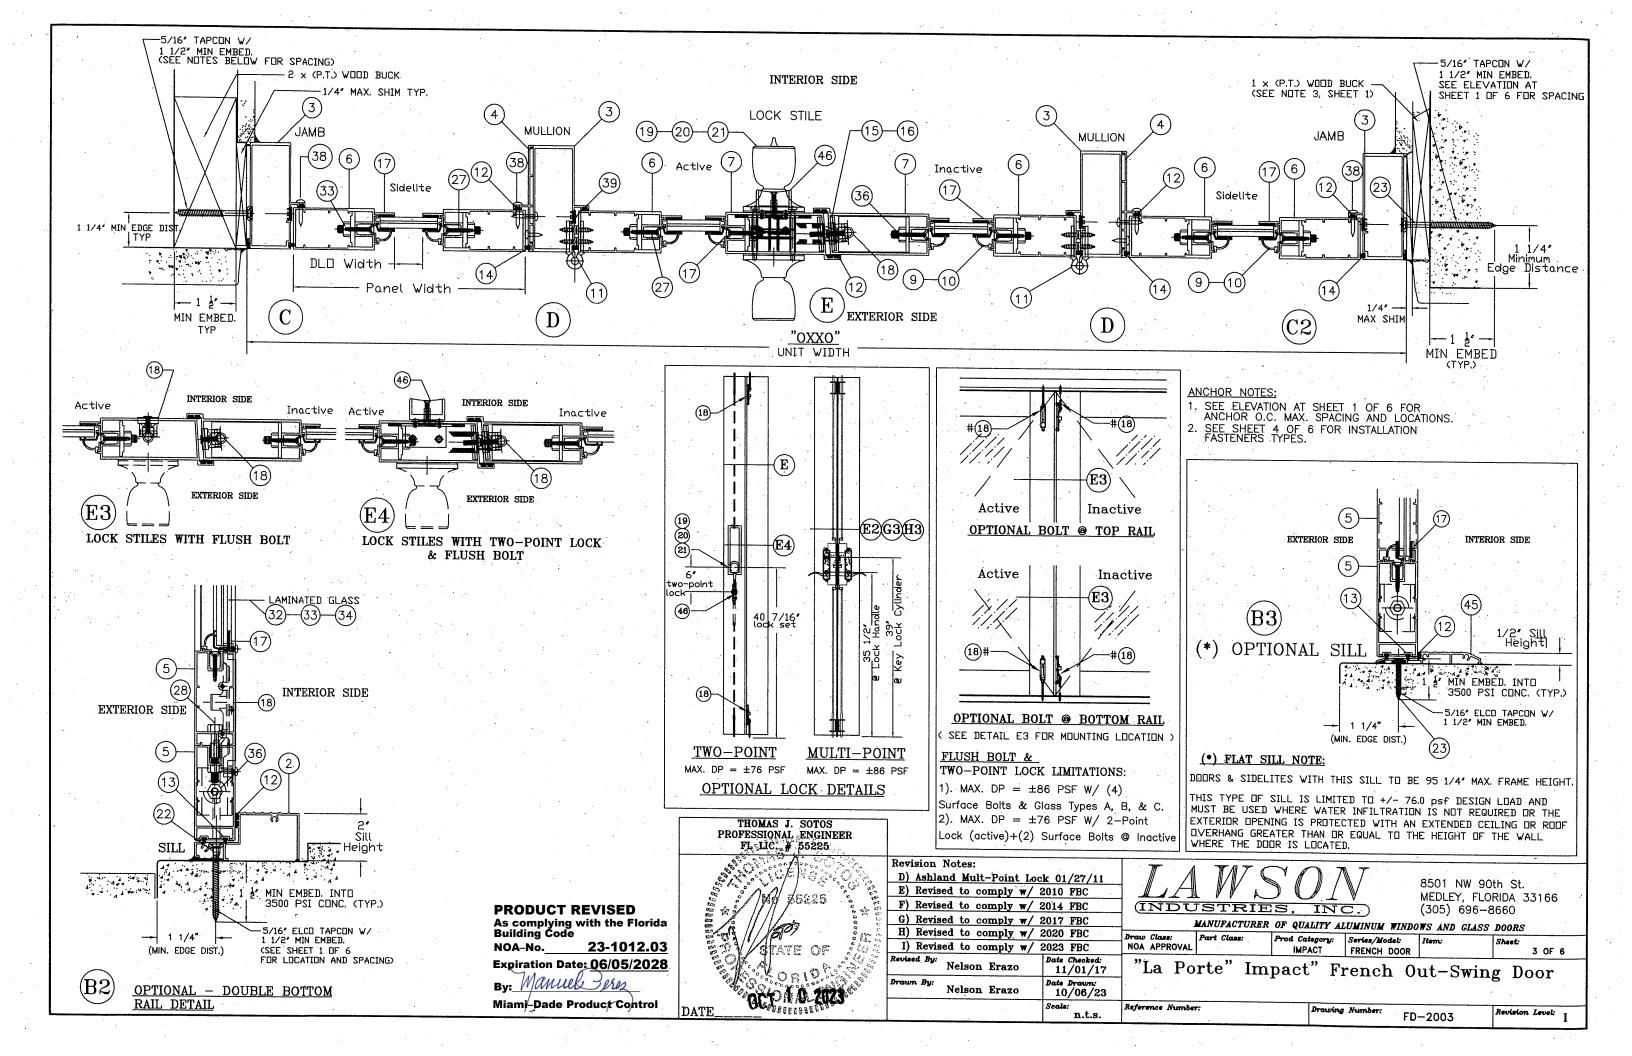

**APPROVAL DOCUMENT:** Drawing No. **FD–2003,** titled "La Porte Impact French Out-Swing Door", sheets 1 through 6 of 6, dated 01/27/11, with revision **I** dated 10/06/23, prepared by manufacturer, signed and sealed by Thomas J. Sotos, P.E., bearing the Miami-Dade County Product Control Revision stamp with the Notice of Acceptance number and expiration date by the Miami-Dade County Product Control Section.

#### LIMITATIONS:

- 1. See Design Pressure (DP) VS door sizes and glazing in sheet 2. See lock option VS DP in sheet 3.
- 2. See glazing details in sheet <u>5.</u> For glazing detail #2, the 1/8" temp lite is oriented at exterior side in insulated/laminated glass make-up.
- 3. Applicable door egress requirement to be reviewed by Building Official.