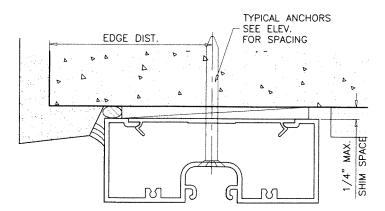

ANCHORS SHALL BE CORROSION RESISTANT, SPACED AS SHOWN ON DETAILS AND INSTALLED PER MANUF'S INSTRUCTIONS. SPECIFIED EMBEDMENT TO BASE MATERIAL SHALL BE BEYOND WALL DRESSING OR STUCCO.

A LOAD DURATION INCREASE IS USED IN DESIGN OF ANCHORS INTO WOOD ONLY. ALL SHIMS TO BE HIGH IMPACT, NON-METALLIC AND NON-COMPRESSIBLE.

INSTALLATION OF THIS PRODUCT IN THE HVHZ AREA REQUIRES THE USE OF APPROVED SHUTTERS OR EXTERNAL PROTECTION DEVICES COMPLYING WITH HVHZ REQUIREMENTS.

INSTALLATION OF THIS SYSTEM OUTSIDE THE HVHZ AREA SHALL MEET THE APPLICABLE REQUIREMENTS FOR WIND BORNE DEBRIS PROTECTION