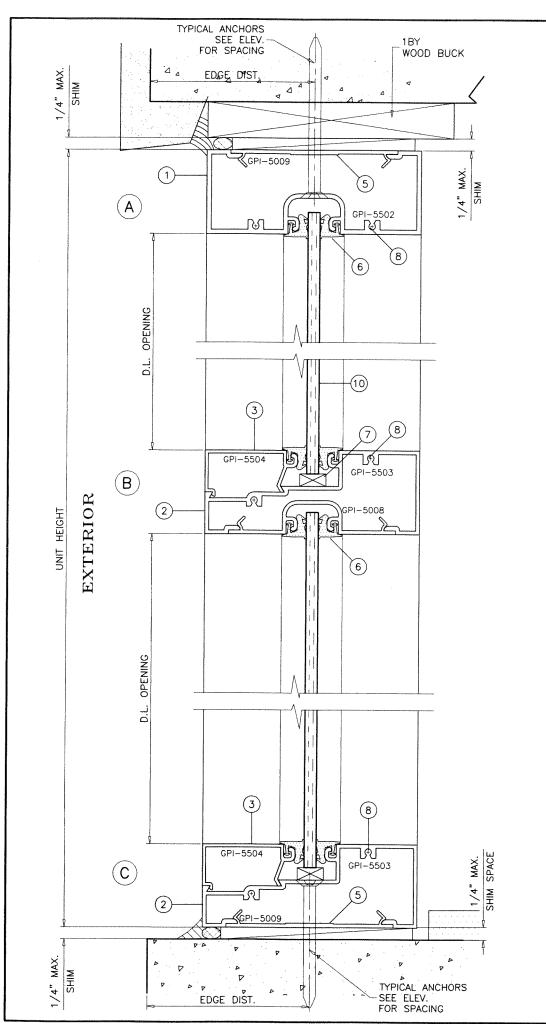

**APPROVAL DOCUMENT:** Drawing No. 97-38, titled "Series 4500 Alum Flush Glazed System (N.I.)", sheets 1 through 7 of 7, dated 10/15/97, with revision I dated 07/28/23, prepared by Al-Farooq Corporation, signed and sealed by Jalal Farooq, P.E., bearing the Miami-Dade County Product Control Revision stamp with the Notice of Acceptance number and expiration date by the Miami-Dade County Product Control Section.

THIS PRODUCT HAS BEEN DESIGNED AND TESTED TO COMPLY WITH THE REQUIREMENTS OF THE 2020 (7TH EDITION)/2023 (8TH EDITION) FLORIDA BUILDING CODE INCLUDING HIGH VELOCITY HURRICANE ZONE (HVHZ).

1BY OR 2BY WOOD BUCKS & BUCK FASTENERS BY OTHERS, MUST BE DESIGNED AND INSTALLED ADEQUATELY TO TRANSFER APPLIED PRODUCT LOADS TO THE BUILDING STRUCTURE.

ANCHORS SHALL BE CORROSION RESISTANT, SPACED AS SHOWN ON DETAILS AND INSTALLED PER MANUF'S INSTRUCTIONS. SPECIFIED EMBEDMENT TO BASE MATERIAL SHALL BE BEYOND WALL DRESSING OR STUCCO.

A LOAD DURATION INCREASE IS USED IN DESIGN OF ANCHORS INTO WOOD ONLY. ALL SHIMS TO BE HIGH IMPACT, NON-METALLIC AND NON-COMPRESSIBLE.

MATERIALS INCLUDING BUT NOT LIMITED TO STEEL/METAL SCREWS, THAT COME INTO CONTACT WITH OTHER DISSIMILAR MATERIALS SHALL MEET THE REQUIREMENTS OF THE 2020/2023 FLORIDA BLDG. CODE & ADOPTED STANDARDS.

THIS PRODUCT APPROVAL IS GENERIC AND DOES NOT PROVIDE INFORMATION FOR A SITE SPECIFIC PROJECT, i.e. LIFE SAFETY OF THIS PRODUCT, ADEQUACY OF STRUCTURE RECEIVING THIS PRODUCT AND SEALING AROUND OPENING FOR WATER INFILTRATION RESISTANCE ETC.

CONDITIONS NOT SHOWN IN THIS DRAWING ARE TO BE ANALYZED SEPARATELY, AND TO BE REVIEWED BY BUILDING OFFICIAL.

DESIGN LOADS SHOWN ARE BASED ON 'ALLOWABLE STRESS DESIGN (ASD)'