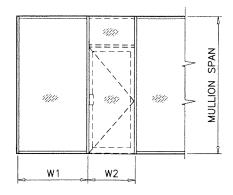

# TYPICAL ELEVATION

WHERE WATER INFILTRATION RESISTANCE IS REQUIRED.

WIDTH (W) =  $\frac{W1}{2} + \frac{W2}{4}$ 

NOTE: GLASS CAPACITIES ARE BASED ON ASTM E1300-09 (3 SEC. GUSTS)

PRODUCT REVISED
As complying with the Florida
Building Code
NOA-No. 23-1012.07