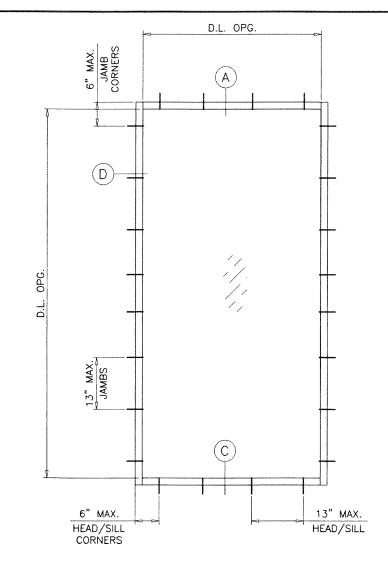

# TYPICAL ELEVATION

#### INSTRUCTIONS:

USE CHARTS AS FOLLOWS.

- DETERMINE DESIGN WIND LOAD REQUIREMENTS BASED ON WIND VELOCITY, BLDG. HEIGHT, WIND ZONE STEP 1 USING APPLICABLE ASCE 7 STANDARD.
- STEP 2 CHECK MULLION CAPACITY FOR A GIVEN SPACING AND HEIGHT USING CHARTS ON SHEETS 2 & 3 THE CAPACITY SHOULD EXCEED THE DESIGN LOAD
- STEP 3 USING CHART ON SHEETS 4 SELECT ANCHOR OPTION WITH DESIGN RATING MORE THAN DESIGN LOAD SPECIFIED IN STEP 1 ABOVE.
- STEP 4 THE LOWEST VALUE RESULTING FROM STEPS 2 AND 3 SHALL APPLY TO ENTIRE SYSTEM.