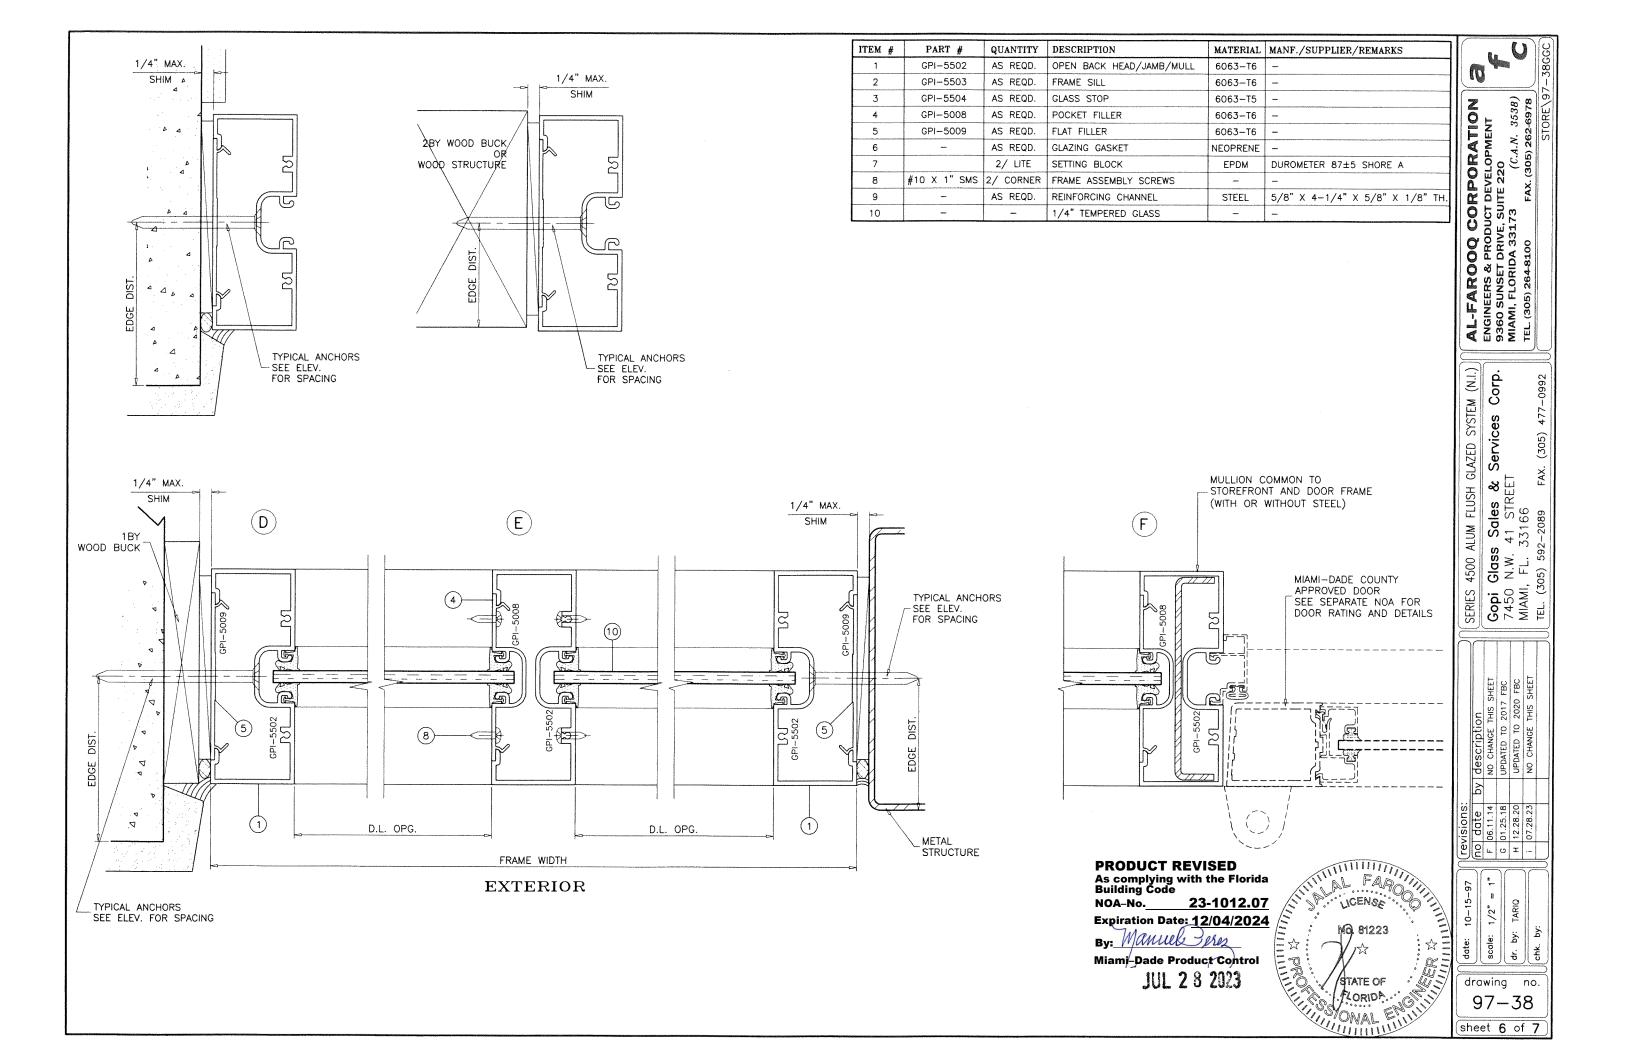

ANCHORS SHALL BE CORROSION RESISTANT, SPACED AS SHOWN ON DETAILS AND INSTALLED PER MANUF'S INSTRUCTIONS. SPECIFIED EMBEDMENT TO BASE MATERIAL SHALL BE BEYOND WALL DRESSING OR STUCCO.

A LOAD DURATION INCREASE IS USED IN DESIGN OF ANCHORS INTO WOOD ONLY. ALL SHIMS TO BE HIGH IMPACT, NON-METALLIC AND NON-COMPRESSIBLE.

INSTALLATION OF THIS PRODUCT IN THE HVHZ AREA REQUIRES THE USE OF APPROVED SHUTTERS OR EXTERNAL PROTECTION DEVICES COMPLYING WITH HVHZ REQUIREMENTS.

INSTALLATION OF THIS SYSTEM OUTSIDE THE HVHZ AREA SHALL MEET THE APPLICABLE REQUIREMENTS FOR WIND BORNE DEBRIS PROTECTION