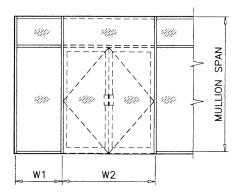

# TYPICAL ELEVATION

WHERE WATER INFILTRATION RESISTANCE IS REQUIRED.

WIDTH (W) =  $\frac{W1}{2} + \frac{W2}{4}$ 

NOTE: GLASS CAPACITIES ARE BASED ON ASTM E1300-09 (3 SEC. GUSTS)

PRODUCT REVISED
As complying with the Florida
Building Code
NOA-No. 23-1012.07