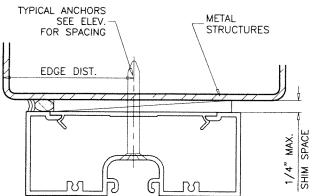

ANCHORS SHALL BE CORROSION RESISTANT, SPACED AS SHOWN ON DETAILS AND INSTALLED PER MANUF'S INSTRUCTIONS. SPECIFIED EMBEDMENT TO BASE MATERIAL SHALL BE BEYOND WALL DRESSING OR STUCCO.

A LOAD DURATION INCREASE IS USED IN DESIGN OF ANCHORS INTO WOOD ONLY. ALL SHIMS TO BE HIGH IMPACT, NON-METALLIC AND NON-COMPRESSIBLE.

MATERIALS INCLUDING BUT NOT LIMITED TO STEEL/METAL SCREWS, THAT COME INTO CONTACT WITH OTHER DISSIMILAR MATERIALS SHALL MEET THE REQUIREMENTS OF THE 2020/2023 FLORIDA BLDG. CODE & ADOPTED STANDARDS.

THIS PRODUCT APPROVAL IS GENERIC AND DOES NOT PROVIDE INFORMATION FOR A SITE SPECIFIC PROJECT, i.e. LIFE SAFETY OF THIS PRODUCT, ADEQUACY OF STRUCTURE RECEIVING THIS PRODUCT AND SEALING AROUND OPENING FOR WATER INFILTRATION RESISTANCE ETC.

CONDITIONS NOT SHOWN IN THIS DRAWING ARE TO BE ANALYZED SEPARATELY, AND TO BE REVIEWED BY BUILDING OFFICIAL.

DESIGN LOADS SHOWN ARE BASED ON 'ALLOWABLE STRESS DESIGN (ASD)'