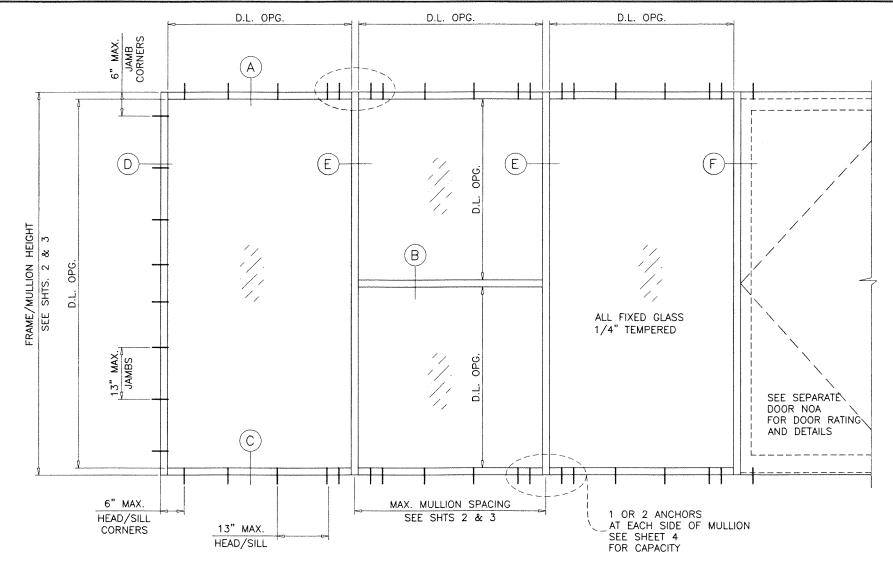

# TYPICAL ELEVATION

#### INSTRUCTIONS:

USE CHARTS AS FOLLOWS.

- DETERMINE DESIGN WIND LOAD REQUIREMENTS BASED ON WIND VELOCITY, BLDG. HEIGHT, WIND ZONE STEP 1 USING APPLICABLE ASCE 7 STANDARD.
- STEP 2 CHECK MULLION CAPACITY FOR A GIVEN SPACING AND HEIGHT USING CHARTS ON SHEETS 2 & 3 THE CAPACITY SHOULD EXCEED THE DESIGN LOAD
- STEP 3 USING CHART ON SHEETS 4 SELECT ANCHOR OPTION WITH DESIGN RATING MORE THAN DESIGN LOAD SPECIFIED IN STEP 1 ABOVE.
- STEP 4 THE LOWEST VALUE RESULTING FROM STEPS 2 AND 3 SHALL APPLY TO ENTIRE SYSTEM.

INSTALLATION OF THIS PRODUCT IN THE HVHZ AREA REQUIRES THE USE OF APPROVED SHUTTERS OR EXTERNAL PROTECTION DEVICES COMPLYING WITH HVHZ REQUIREMENTS.

INSTALLATION OF THIS SYSTEM OUTSIDE THE HVHZ AREA SHALL MEET THE APPLICABLE REQUIREMENTS FOR WIND BORNE DEBRIS PROTECTION