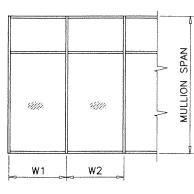

 $WIDTH (W) = \frac{W1 + W2}{2}$ 

WIDTH (W) = 
$$\frac{W1 + W2}{2}$$

LOADS SHOWN IN CHARTS ARE FOR INSTALLATIONS WHERE

WATER INFILTRATION RESISTANCE IS NOT REQUIRED. LIMIT EXTERIOR LOADS TO +72.0 PSF FOR INSTALLATIONS

WHERE WATER INFILTRATION RESISTANCE IS REQUIRED.

WIDTH (W) =  $\frac{W1}{2} + \frac{W2}{4}$ 

NOTE: GLASS CAPACITIES ARE BASED ON ASTM E1300-09 (3 SEC. GUSTS)

PRODUCT REVISED
As complying with the Florida
Building Code
NOA-No. 23-1012.07