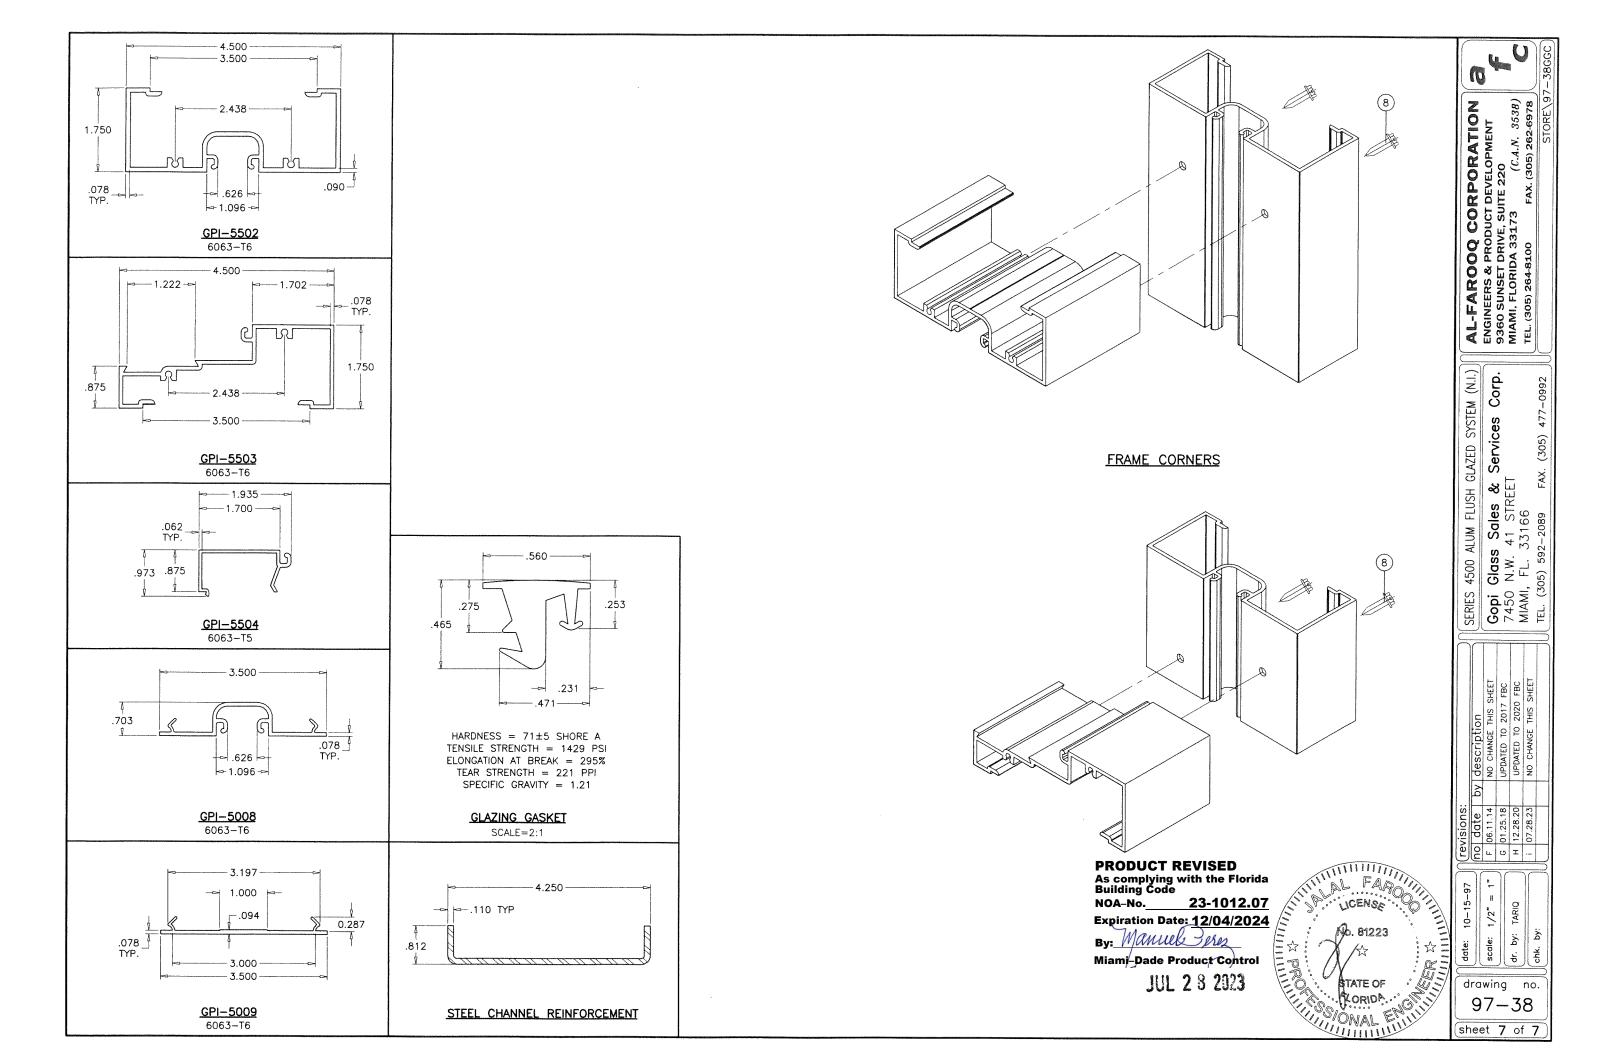

**APPROVAL DOCUMENT:** Drawing No. 97-38, titled "Series 4500 Alum Flush Glazed System (N.I.)", sheets 1 through 7 of 7, dated 10/15/97, with revision I dated 07/28/23, prepared by Al-Farooq Corporation, signed and sealed by Jalal Farooq, P.E., bearing the Miami-Dade County Product Control Revision stamp with the Notice of Acceptance number and expiration date by the Miami-Dade County Product Control Section.

#### A. DRAWINGS

1. Drawing No. 97-38, titled "Series 4500 Alum Flush Glazed System (N.I.)", sheets 1 through 7 of 7, dated 10/15/97, with revision I dated 07/28/23, prepared by Al-Farooq Corporation, signed and sealed by Jalal Farooq, P.E.