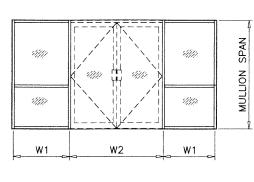

# TYPICAL ELEVATION

WHERE WATER INFILTRATION RESISTANCE IS REQUIRED.

WIDTH (W) =  $\frac{W1}{2} + \frac{W2}{4}$ 

NOTE: GLASS CAPACITIES ARE BASED ON ASTM E1300-09 (3 SEC. GUSTS)

PRODUCT REVISED
As complying with the Florida
Building Code
NOA-No. 23-1012.07