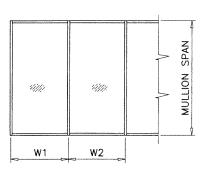

# TYPICAL ELEVATION

 $WIDTH (W) = \frac{W1 + W2}{2}$ 

WIDTH (W) = 
$$\frac{W1 + W2}{2}$$

LOADS SHOWN IN CHARTS ARE FOR INSTALLATIONS WHERE

WATER INFILTRATION RESISTANCE IS NOT REQUIRED. LIMIT EXTERIOR LOADS TO +72.0 PSF FOR INSTALLATIONS