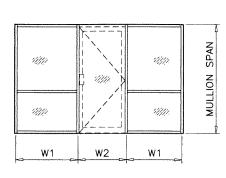

# TYPICAL ELEVATION

 $WIDTH (W) = \frac{W1 + W2}{2}$ 

WIDTH (W) = 
$$\frac{W1 + W2}{2}$$

LOADS SHOWN IN CHARTS ARE FOR INSTALLATIONS WHERE

WATER INFILTRATION RESISTANCE IS NOT REQUIRED. LIMIT EXTERIOR LOADS TO +72.0 PSF FOR INSTALLATIONS