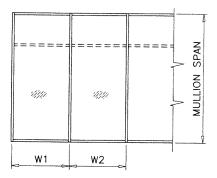

# TYPICAL ELEVATION

 $WIDTH (W) = \frac{W1 + W2}{2}$ 

WIDTH (W) = 
$$\frac{W1 + W2}{2}$$

LOADS SHOWN IN CHARTS ARE FOR INSTALLATIONS WHERE

WATER INFILTRATION RESISTANCE IS NOT REQUIRED. LIMIT EXTERIOR LOADS TO +72.0 PSF FOR INSTALLATIONS

WHERE WATER INFILTRATION RESISTANCE IS REQUIRED.

WIDTH (W) =  $\frac{W1}{2} + \frac{W2}{4}$ 

NOTE: GLASS CAPACITIES ARE BASED ON ASTM E1300-09 (3 SEC. GUSTS)

PRODUCT REVISED
As complying with the Florida
Building Code
NOA-No. 23-1012.07