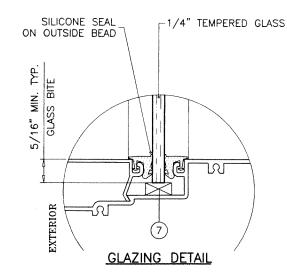

WHERE WATER INFILTRATION RESISTANCE IS REQUIRED.

WIDTH (W) =  $\frac{W1}{2} + \frac{W2}{4}$ 

NOTE: GLASS CAPACITIES ARE BASED ON ASTM E1300-09 (3 SEC. GUSTS)

PRODUCT REVISED
As complying with the Florida
Building Code
NOA-No. 23-1012.07