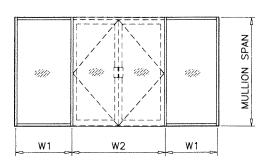

# TYPICAL ELEVATION

 $WIDTH (W) = \frac{W1 + W2}{2}$ 

WIDTH (W) = 
$$\frac{W1 + W2}{2}$$

LOADS SHOWN IN CHARTS ARE FOR INSTALLATIONS WHERE

WATER INFILTRATION RESISTANCE IS NOT REQUIRED. LIMIT EXTERIOR LOADS TO +72.0 PSF FOR INSTALLATIONS

WHERE WATER INFILTRATION RESISTANCE IS REQUIRED.

WIDTH (W) =  $\frac{W1}{2} + \frac{W2}{4}$ 

NOTE: GLASS CAPACITIES ARE BASED ON ASTM E1300-09 (3 SEC. GUSTS)

PRODUCT REVISED
As complying with the Florida
Building Code
NOA-No. 23-1012.07