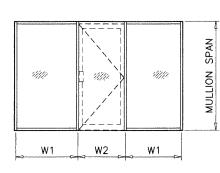

# TYPICAL ELEVATION

 $WIDTH (W) = \frac{W1 + W2}{2}$ 

WIDTH (W) = 
$$\frac{W1 + W2}{2}$$

LOADS SHOWN IN CHARTS ARE FOR INSTALLATIONS WHERE

WATER INFILTRATION RESISTANCE IS NOT REQUIRED. LIMIT EXTERIOR LOADS TO +72.0 PSF FOR INSTALLATIONS

WHERE WATER INFILTRATION RESISTANCE IS REQUIRED.

WIDTH (W) =  $\frac{W1}{2} + \frac{W2}{4}$ 

NOTE: GLASS CAPACITIES ARE BASED ON ASTM E1300-09 (3 SEC. GUSTS)

PRODUCT REVISED
As complying with the Florida
Building Code
NOA-No. 23-1012.07