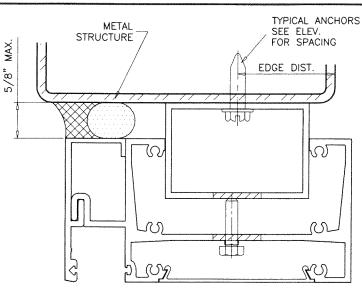

#### **DESCRIPTION:** Series "HP-3070" Aluminum Window Wall System – L.M.I.

**APPROVAL DOCUMENT:** Drawing No. **W03-115**, titled "HP3070 Alum. Window Wall System (L.M.I.)", sheets 1, 2, 2.1, 3 and 4 through 7, dated 12/19/03, with revision **O** dated 09/20/23, prepared by Al-Farooq Corporation, signed and sealed by Jalal Farooq, P.E., bearing the Miami-Dade County Product Control Revision stamp with the Notice of Acceptance number and expiration date by the Miami-Dade County Product Control Section.

#### TYPICAL EDGE DISTANCE