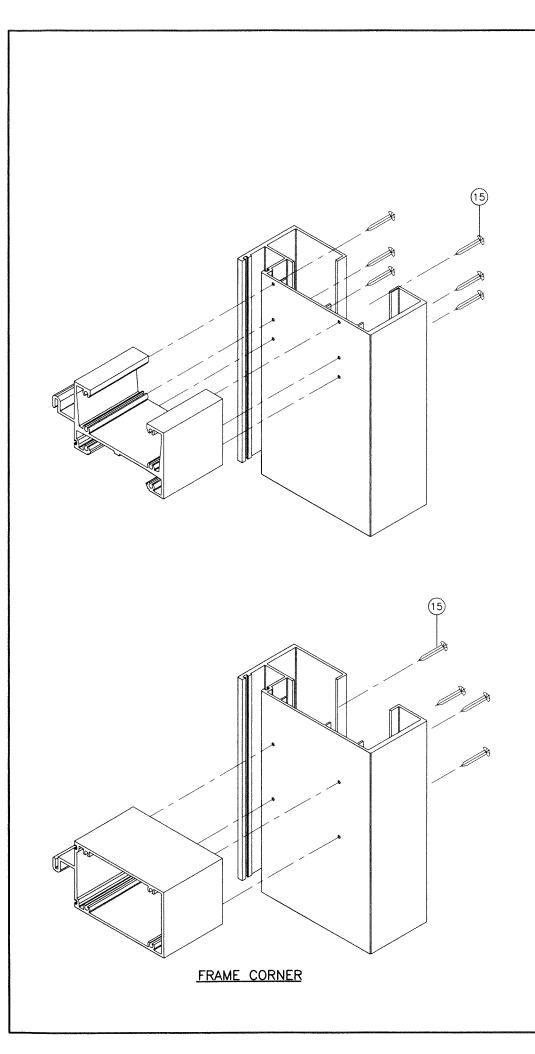

## SEALANTS:

WITH SILICONE.

**PRODUCT REVISED** As complying with the Florida Building Code 23-1012.11 NOA-No. Expiration Date: 03/15/2025 By: Manuel Peres

Miami-Dade Product Control

SEP 2 2 2023

|          |             |          | MATERIALS LIST                           |         |
|----------|-------------|----------|------------------------------------------|---------|
| ITEM NO. | PART NUMBER | QUANTITY | DESCRIPTION                              | MATERIA |
| 1        | HP3060-051  | AS REQD. | FRAME HEAD/SILL                          | 6005-1  |
| 2        | FX345-006   | AS REQD. | GLAZING RETAINER (HEAD/SILL)             | 6063-1  |
| 3        | FX345-005   | AS REQD. | GLAZING RETAINER (HORIZONTAL)            | 6063-1  |
| 4        | HP3060-044  | AS REQD. | FRAME JAMB                               | 6063-1  |
| 4A       | HP3060-066  | AS REQD. | CLOSED FRAME JAMB                        | 6005-1  |
| 5        | HP3060-041  | AS REQD. | HORIZONTAL                               | 6063-1  |
| 6        | HP3060-042  | AS REQD. | FEMALE MULLION                           | 6063-1  |
| 7        | HP3060-043  | AS REQD. | MALE MULLION                             | 6063-1  |
| 8        | HP3060-011  | AS REQD. | SNAP-IN COVER HEAD/SILL                  | 6063-T  |
| 9        | WV-3289     | AS REQD. | BULB GASKET                              | VINYL   |
| 10       | V-088       | AS REQD. | OFFSET GASKET                            | TPE     |
| 11       |             | 2/ LITE  | SETTING BLOCKS (3/4" X 5/8" X 3-1/4")    | EPDN    |
| 11A      |             | 2/ LITE  | SETTING BLOCKS (1/2" X 1/4" X 4")        | EPDN    |
| 12       |             |          | SEALANT DOW CORNING 995                  | SILICON |
| 13       |             |          | SEALANT DOW CORNING 795                  | SILICON |
| 14       | A-36        | AS REQD. | REINFORCING BAR (1/2" X 5"), FULL LENGTH | STEEL   |
| 15       |             | AS REQD. | FRAME ASSEMBLY SCREWS                    | -       |
| 16       |             | AS REQD. | LEVELING SCREWS                          | -       |
| 17       |             | AS REQD. | ANCHOR TUBE (2 X 3 X 1/8")               | _       |
| 18       |             | AS REQD. | FILLER TUBE                              | 6063-T  |
| 19       |             | AS REQD. | 3/16" X 1/2" NORTON SINGLE FACE TAPE     | -       |