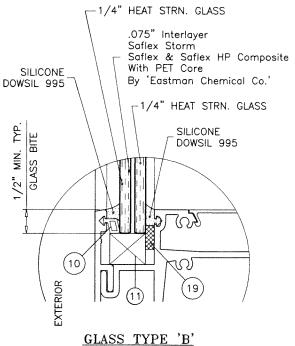

#### TYPICAL EDGE DISTANCE

## SEALANTS:

WITH SILICONE.

**PRODUCT REVISED** As complying with the Florida Building Code 23-1012.11 NOA-No. Expiration Date: 03/15/2025 By: Manuel Peres

Miami-Dade Product Control

SEP 2 2 2023

|          |             |          | MATERIALS LIST                           |         |
|----------|-------------|----------|------------------------------------------|---------|
| ITEM NO. | PART NUMBER | QUANTITY | DESCRIPTION                              | MATERIA |
| 1        | HP3060-051  | AS REQD. | FRAME HEAD/SILL                          | 6005-1  |
| 2        | FX345-006   | AS REQD. | GLAZING RETAINER (HEAD/SILL)             | 6063-1  |
| 3        | FX345-005   | AS REQD. | GLAZING RETAINER (HORIZONTAL)            | 6063-1  |
| 4        | HP3060-044  | AS REQD. | FRAME JAMB                               | 6063-1  |
| 4A       | HP3060-066  | AS REQD. | CLOSED FRAME JAMB                        | 6005-1  |
| 5        | HP3060-041  | AS REQD. | HORIZONTAL                               | 6063-1  |
| 6        | HP3060-042  | AS REQD. | FEMALE MULLION                           | 6063-1  |
| 7        | HP3060-043  | AS REQD. | MALE MULLION                             | 6063-1  |
| 8        | HP3060-011  | AS REQD. | SNAP-IN COVER HEAD/SILL                  | 6063-T  |
| 9        | WV-3289     | AS REQD. | BULB GASKET                              | VINYL   |
| 10       | V-088       | AS REQD. | OFFSET GASKET                            | TPE     |
| 11       |             | 2/ LITE  | SETTING BLOCKS (3/4" X 5/8" X 3-1/4")    | EPDN    |
| 11A      |             | 2/ LITE  | SETTING BLOCKS (1/2" X 1/4" X 4")        | EPDN    |
| 12       |             |          | SEALANT DOW CORNING 995                  | SILICON |
| 13       |             |          | SEALANT DOW CORNING 795                  | SILICON |
| 14       | A-36        | AS REQD. | REINFORCING BAR (1/2" X 5"), FULL LENGTH | STEEL   |
| 15       |             | AS REQD. | FRAME ASSEMBLY SCREWS                    | -       |
| 16       |             | AS REQD. | LEVELING SCREWS                          | -       |
| 17       |             | AS REQD. | ANCHOR TUBE (2 X 3 X 1/8")               | _       |
| 18       |             | AS REQD. | FILLER TUBE                              | 6063-T  |
| 19       |             | AS REQD. | 3/16" X 1/2" NORTON SINGLE FACE TAPE     | -       |