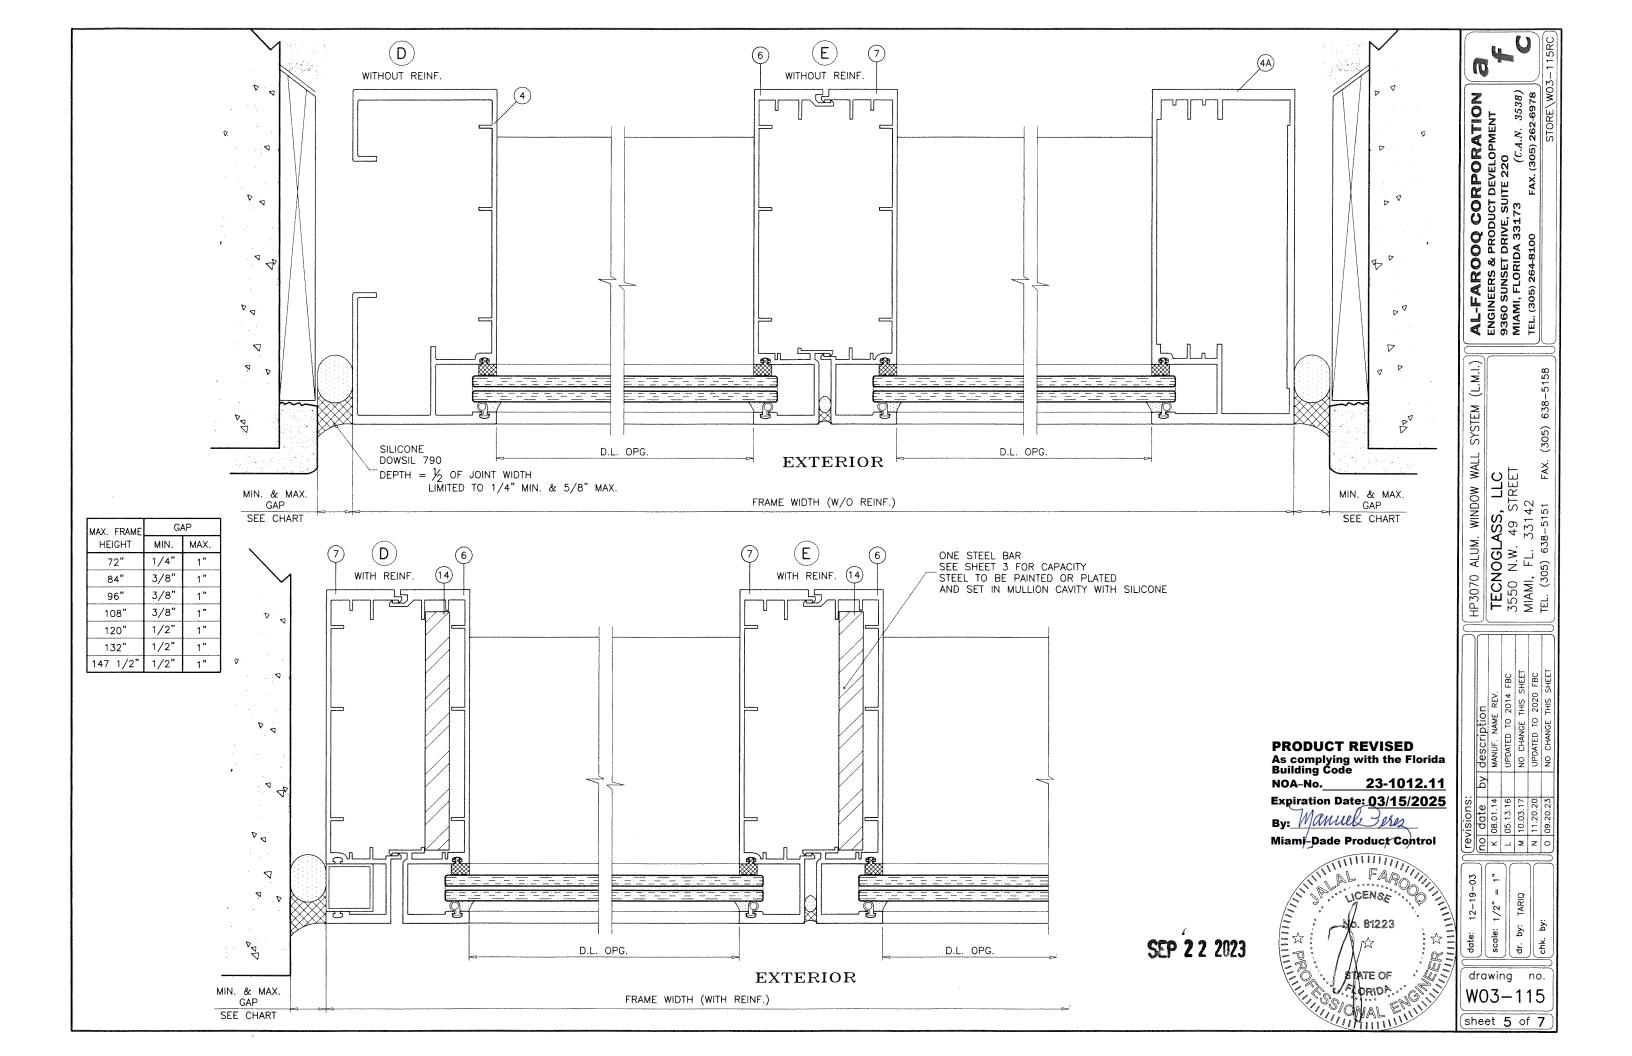

#### **DESCRIPTION:** Series "HP-3070" Aluminum Window Wall System – L.M.I.

**APPROVAL DOCUMENT:** Drawing No. **W03-115**, titled "HP3070 Alum. Window Wall System (L.M.I.)", sheets 1, 2, 2.1, 3 and 4 through 7, dated 12/19/03, with revision **O** dated 09/20/23, prepared by Al-Farooq Corporation, signed and sealed by Jalal Farooq, P.E., bearing the Miami-Dade County Product Control Revision stamp with the Notice of Acceptance number and expiration date by the Miami-Dade County Product Control Section.

#### A. DRAWINGS

1. Drawing No. **W03-115**, titled "HP3070 Alum. Window Wall System (L.M.I.)", sheets 1, 2, 2.1, 3 and 4 through 7 of 7, dated 12/19/03, with revision **O** dated 09/20/23, prepared by Al-Farooq Corporation, signed and sealed by Jalal Farooq, P.E.