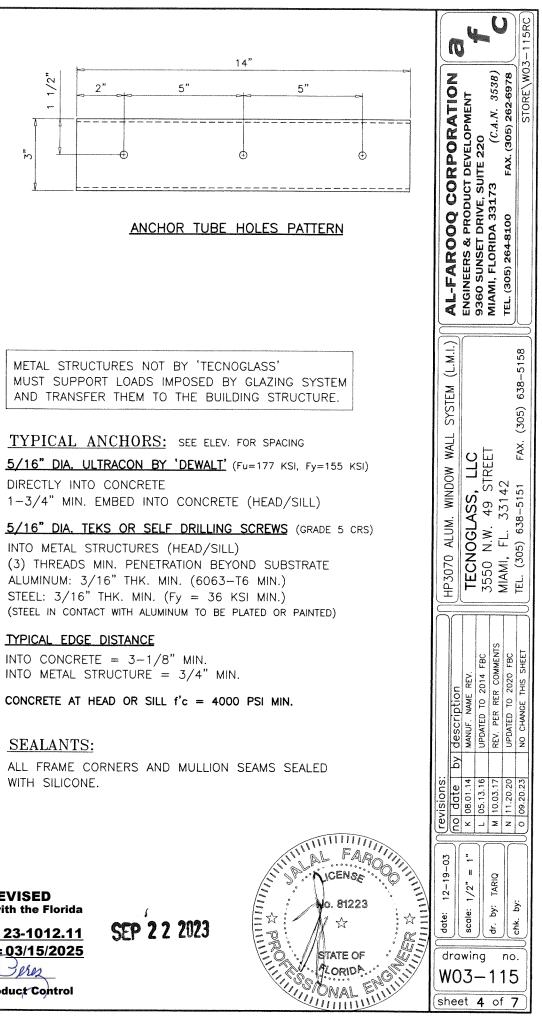

#### **DESCRIPTION:** Series "HP-3070" Aluminum Window Wall System – L.M.I.

**APPROVAL DOCUMENT:** Drawing No. **W03-115**, titled "HP3070 Alum. Window Wall System (L.M.I.)", sheets 1, 2, 2.1, 3 and 4 through 7, dated 12/19/03, with revision **O** dated 09/20/23, prepared by Al-Farooq Corporation, signed and sealed by Jalal Farooq, P.E., bearing the Miami-Dade County Product Control Revision stamp with the Notice of Acceptance number and expiration date by the Miami-Dade County Product Control Section.

#### TYPICAL EDGE DISTANCE

## SEALANTS:

WITH SILICONE.

**PRODUCT REVISED** As complying with the Florida Building Code 23-1012.11 NOA-No. Expiration Date: 03/15/2025 By: Manuel Peres

Miami-Dade Product Control

SEP 2 2 2023

|          |             |          | MATERIALS LIST                           |         |
|----------|-------------|----------|------------------------------------------|---------|
| ITEM NO. | PART NUMBER | QUANTITY | DESCRIPTION                              | MATERIA |
| 1        | HP3060-051  | AS REQD. | FRAME HEAD/SILL                          | 6005-1  |
| 2        | FX345-006   | AS REQD. | GLAZING RETAINER (HEAD/SILL)             | 6063-1  |
| 3        | FX345-005   | AS REQD. | GLAZING RETAINER (HORIZONTAL)            | 6063-1  |
| 4        | HP3060-044  | AS REQD. | FRAME JAMB                               | 6063-1  |
| 4A       | HP3060-066  | AS REQD. | CLOSED FRAME JAMB                        | 6005-1  |
| 5        | HP3060-041  | AS REQD. | HORIZONTAL                               | 6063-1  |
| 6        | HP3060-042  | AS REQD. | FEMALE MULLION                           | 6063-1  |
| 7        | HP3060-043  | AS REQD. | MALE MULLION                             | 6063-1  |
| 8        | HP3060-011  | AS REQD. | SNAP-IN COVER HEAD/SILL                  | 6063-T  |
| 9        | WV-3289     | AS REQD. | BULB GASKET                              | VINYL   |
| 10       | V-088       | AS REQD. | OFFSET GASKET                            | TPE     |
| 11       |             | 2/ LITE  | SETTING BLOCKS (3/4" X 5/8" X 3-1/4")    | EPDN    |
| 11A      |             | 2/ LITE  | SETTING BLOCKS (1/2" X 1/4" X 4")        | EPDN    |
| 12       |             |          | SEALANT DOW CORNING 995                  | SILICON |
| 13       |             |          | SEALANT DOW CORNING 795                  | SILICON |
| 14       | A-36        | AS REQD. | REINFORCING BAR (1/2" X 5"), FULL LENGTH | STEEL   |
| 15       |             | AS REQD. | FRAME ASSEMBLY SCREWS                    | -       |
| 16       |             | AS REQD. | LEVELING SCREWS                          | -       |
| 17       |             | AS REQD. | ANCHOR TUBE (2 X 3 X 1/8")               | _       |
| 18       |             | AS REQD. | FILLER TUBE                              | 6063-T  |
| 19       |             | AS REQD. | 3/16" X 1/2" NORTON SINGLE FACE TAPE     | -       |