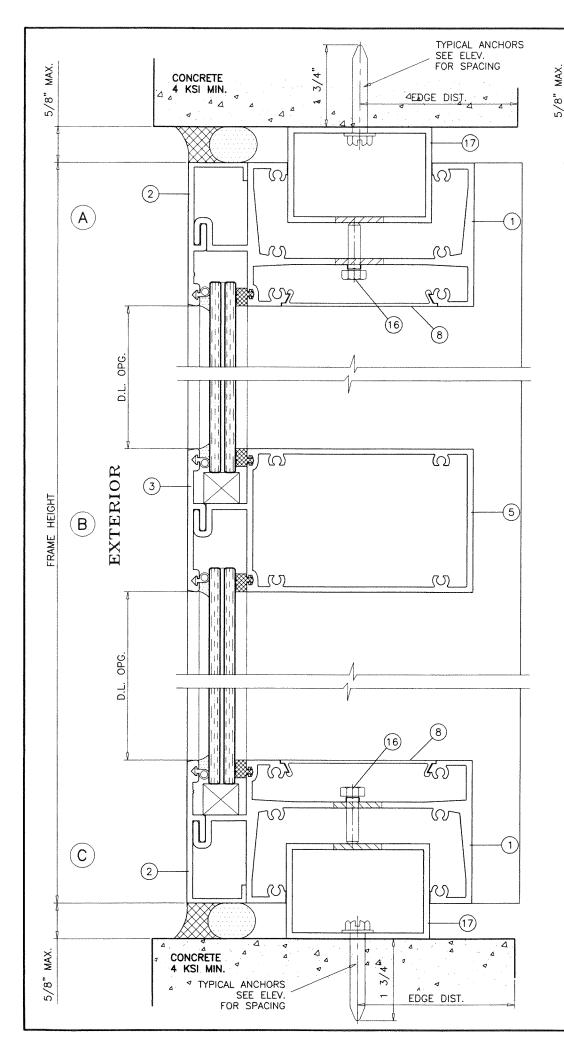

#### **DESCRIPTION:** Series "HP-3070" Aluminum Window Wall System – L.M.I.

**APPROVAL DOCUMENT:** Drawing No. **W03-115**, titled "HP3070 Alum. Window Wall System (L.M.I.)", sheets 1, 2, 2.1, 3 and 4 through 7, dated 12/19/03, with revision **O** dated 09/20/23, prepared by Al-Farooq Corporation, signed and sealed by Jalal Farooq, P.E., bearing the Miami-Dade County Product Control Revision stamp with the Notice of Acceptance number and expiration date by the Miami-Dade County Product Control Section.

#### TYPICAL EDGE DISTANCE

## SEALANTS:

WITH SILICONE.

**PRODUCT REVISED** As complying with the Florida Building Code 23-1012.11 NOA-No. Expiration Date: 03/15/2025 By: Manuel Peres

Miami-Dade Product Control

SEP 2 2 2023

|          |             |          | MATERIALS LIST                           |         |
|----------|-------------|----------|------------------------------------------|---------|
| ITEM NO. | PART NUMBER | QUANTITY | DESCRIPTION                              | MATERIA |
| 1        | HP3060-051  | AS REQD. | FRAME HEAD/SILL                          | 6005-1  |
| 2        | FX345-006   | AS REQD. | GLAZING RETAINER (HEAD/SILL)             | 6063-1  |
| 3        | FX345-005   | AS REQD. | GLAZING RETAINER (HORIZONTAL)            | 6063-1  |
| 4        | HP3060-044  | AS REQD. | FRAME JAMB                               | 6063-1  |
| 4A       | HP3060-066  | AS REQD. | CLOSED FRAME JAMB                        | 6005-1  |
| 5        | HP3060-041  | AS REQD. | HORIZONTAL                               | 6063-1  |
| 6        | HP3060-042  | AS REQD. | FEMALE MULLION                           | 6063-1  |
| 7        | HP3060-043  | AS REQD. | MALE MULLION                             | 6063-1  |
| 8        | HP3060-011  | AS REQD. | SNAP-IN COVER HEAD/SILL                  | 6063-T  |
| 9        | WV-3289     | AS REQD. | BULB GASKET                              | VINYL   |
| 10       | V-088       | AS REQD. | OFFSET GASKET                            | TPE     |
| 11       |             | 2/ LITE  | SETTING BLOCKS (3/4" X 5/8" X 3-1/4")    | EPDN    |
| 11A      |             | 2/ LITE  | SETTING BLOCKS (1/2" X 1/4" X 4")        | EPDN    |
| 12       |             |          | SEALANT DOW CORNING 995                  | SILICON |
| 13       |             |          | SEALANT DOW CORNING 795                  | SILICON |
| 14       | A-36        | AS REQD. | REINFORCING BAR (1/2" X 5"), FULL LENGTH | STEEL   |
| 15       |             | AS REQD. | FRAME ASSEMBLY SCREWS                    | -       |
| 16       |             | AS REQD. | LEVELING SCREWS                          | -       |
| 17       |             | AS REQD. | ANCHOR TUBE (2 X 3 X 1/8")               | _       |
| 18       |             | AS REQD. | FILLER TUBE                              | 6063-T  |
| 19       |             | AS REQD. | 3/16" X 1/2" NORTON SINGLE FACE TAPE     | -       |