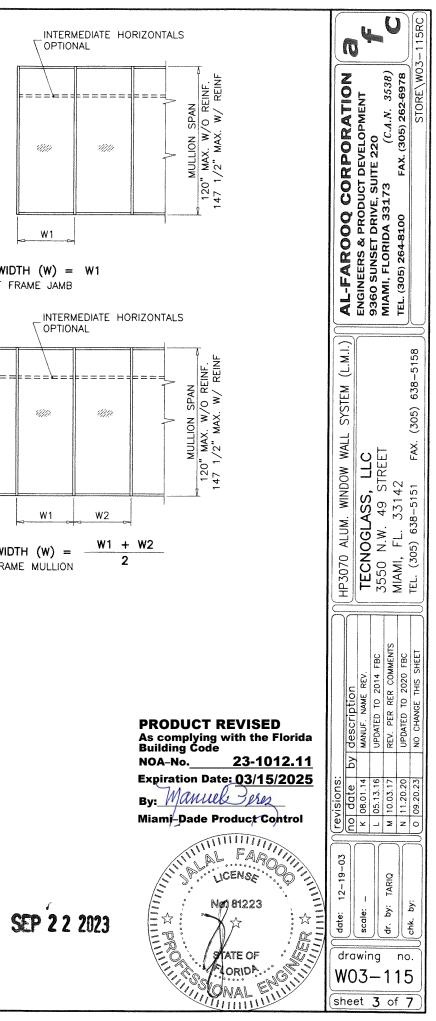

|                 | Ix IN^4 21.4964     | 6.0498  |
|                                         |                        |                |           |                                         |            |              | E           | Sx IN^3     | 5.5626    |                                         |            | Sx     | IN^3 6.0405  | S         | TEEL              |                 | 5.2083              | 2.0833  |
|                                         |                        |                |           |                                         |            |              |             |             |           |                                         |            |        |              |           | OTAL<br>ALUM + Ix | STL X 2.9       | 36.5996             |         |











#### TYPICAL EDGE DISTANCE

## SEALANTS:

WITH SILICONE.

**PRODUCT REVISED** As complying with the Florida Building Code 23-1012.11 NOA-No. Expiration Date: 03/15/2025 By: Manuel Peres

Miami-Dade Product Control





SEP 2 2 2023





|          |             |          | MATERIALS LIST                           |         |
|----------|-------------|----------|------------------------------------------|---------|
| ITEM NO. | PART NUMBER | QUANTITY | DESCRIPTION                              | MATERIA |
| 1        | HP3060-051  | AS REQD. | FRAME HEAD/SILL                          | 6005-1  |
| 2        | FX345-006   | AS REQD. | GLAZING RETAINER (HEAD/SILL)             | 6063-1  |
| 3        | FX345-005   | AS REQD. | GLAZING RETAINER (HORIZONTAL)            | 6063-1  |
| 4