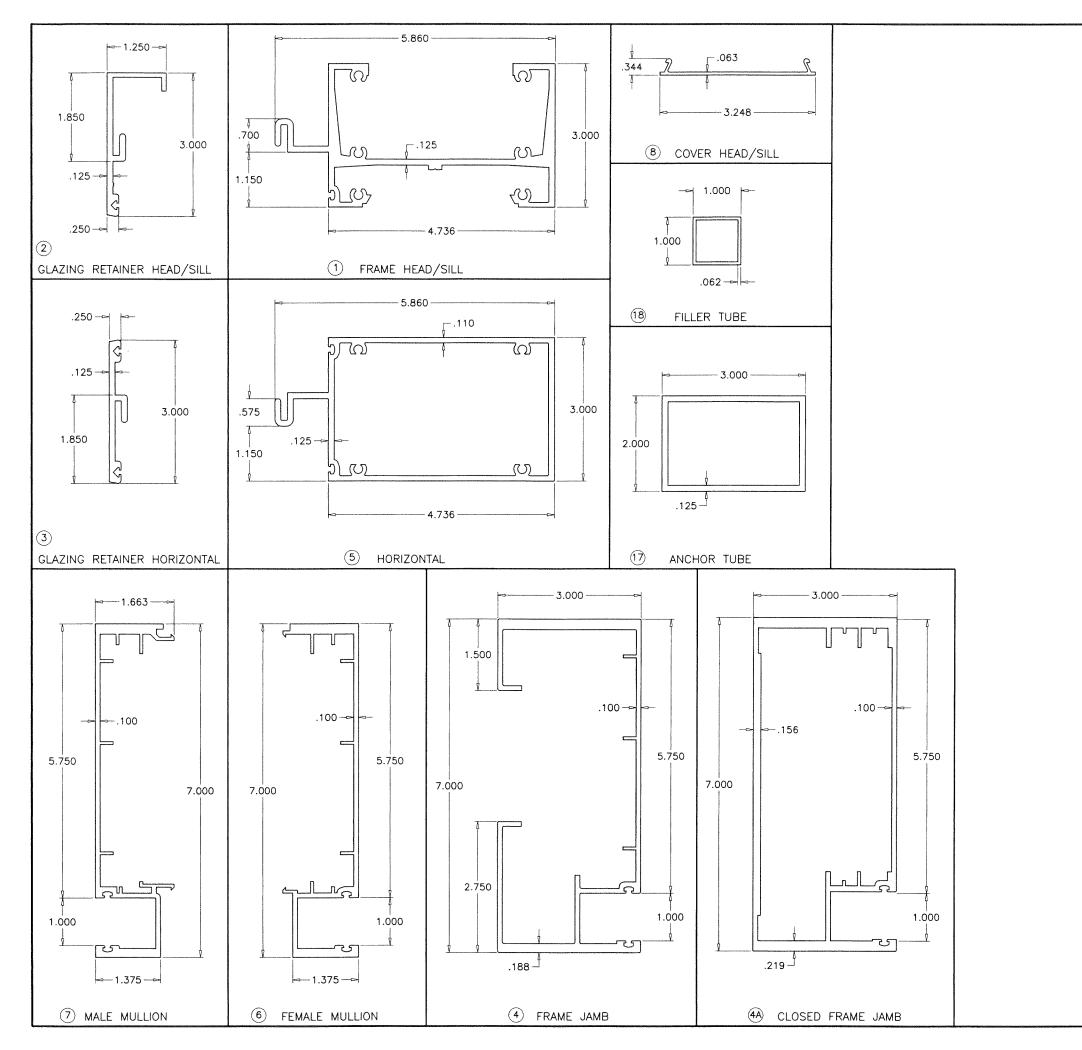

## SEALANTS:

WITH SILICONE.

**PRODUCT REVISED** As complying with the Florida Building Code 23-1012.11 NOA-No. Expiration Date: 03/15/2025 By: Manuel Peres

Miami-Dade Product Control

SEP 2 2 2023

|          |             |          | MATERIALS LIST                           |         |
|----------|-------------|----------|------------------------------------------|---------|
| ITEM NO. | PART NUMBER | QUANTITY | DESCRIPTION                              | MATERIA |
| 1        | HP3060-051  | AS REQD. | FRAME HEAD/SILL                          | 6005-1  |
| 2        | FX345-006   | AS REQD. | GLAZING RETAINER (HEAD/SILL)             | 6063-1  |
| 3        | FX345-005   | AS REQD. | GLAZING RETAINER (HORIZONTAL)            | 6063-1  |
| 4        | HP3060-044  | AS REQD. | FRAME JAMB                               | 6063-1  |
| 4A       | HP3060-066  | AS REQD. | CLOSED FRAME JAMB                        | 6005-1  |
| 5        | HP3060-041  | AS REQD. | HORIZONTAL                               | 6063-1  |
| 6        | HP3060-042  | AS REQD. | FEMALE MULLION                           | 6063-1  |
| 7        | HP3060-043  | AS REQD. | MALE MULLION                             | 6063-1  |
| 8        | HP3060-011  | AS REQD. | SNAP-IN COVER HEAD/SILL                  | 6063-T  |
| 9        | WV-3289     | AS REQD. | BULB GASKET                              | VINYL   |
| 10       | V-088       | AS REQD. | OFFSET GASKET                            | TPE     |
| 11       |             | 2/ LITE  | SETTING BLOCKS (3/4" X 5/8" X 3-1/4")    | EPDN    |
| 11A      |             | 2/ LITE  | SETTING BLOCKS (1/2" X 1/4" X 4")        | EPDN    |
| 12       |             |          | SEALANT DOW CORNING 995                  | SILICON |
| 13       |             |          | SEALANT DOW CORNING 795                  | SILICON |
| 14       | A-36        | AS REQD. | REINFORCING BAR (1/2" X 5"), FULL LENGTH | STEEL   |
| 15       |             | AS REQD. | FRAME ASSEMBLY SCREWS                    | -       |
| 16       |             | AS REQD. | LEVELING SCREWS                          | -       |
| 17       |             | AS REQD. | ANCHOR TUBE (2 X 3 X 1/8")               | _       |
| 18       |             | AS REQD. | FILLER TUBE                              | 6063-T  |
| 19       |             | AS REQD. | 3/16" X 1/2" NORTON SINGLE FACE TAPE     | -       |