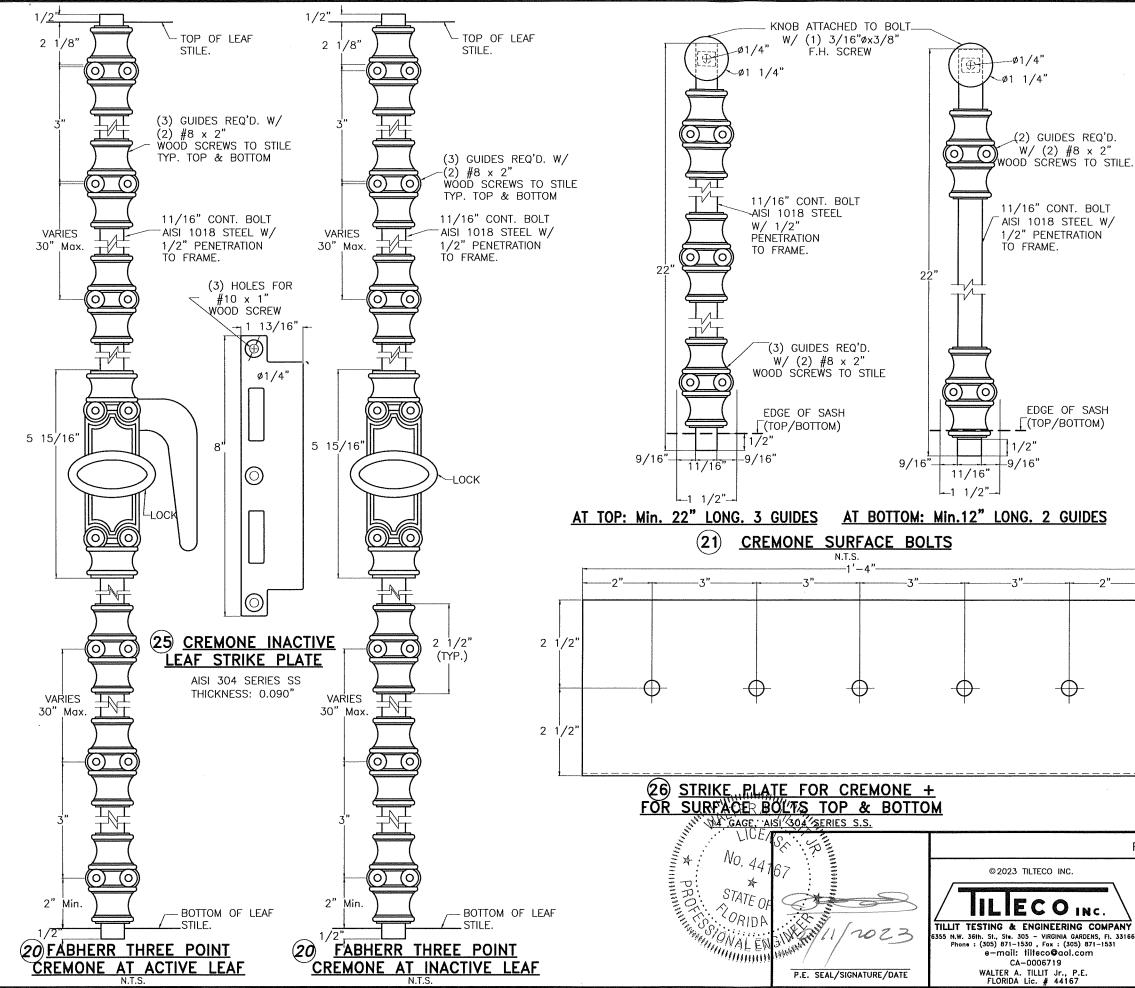

|        |           |                                                          | BILL OF MATERIALS                                                                                  |                                                                                                                                                                                    |
|--------|-----------|----------------------------------------------------------|----------------------------------------------------------------------------------------------------|------------------------------------------------------------------------------------------------------------------------------------------------------------------------------------|
| ITEM # | REQ'D.    | DESCRIPTION                                              | SIZE                                                                                               | MATERIAL & REMARKS                                                                                                                                                                 |
| 1      | 1         | FRAME HEAD                                               | 1.78" x 6.09"                                                                                      | MAHOGANY WOOD                                                                                                                                                                      |
| 2      | 1         | FRAME SILL                                               | 1.92" x 6.125"                                                                                     | MAHOGANY WOOD                                                                                                                                                                      |
| 3      | 2         | FRAME JAMB                                               | 1.78" x 6.09"                                                                                      | MAHOGANY WOOD                                                                                                                                                                      |
| 4      | 2         | TOP RAIL                                                 | 2.25" x 6.125"                                                                                     | MAHOGANY WOOD                                                                                                                                                                      |
| 4A     | 1         | INTERMEDIATE RAIL                                        | 2.25" x 4.715"                                                                                     | MAHOGANY WOOD                                                                                                                                                                      |
| 5      | 2         | BOTTOM RAIL                                              | 2.25" x 6.996"                                                                                     | MAHOGANY WOOD                                                                                                                                                                      |
| 6      | 2         | HINGE STILE                                              | 2.25" x 6.125"                                                                                     | MAHOGANY WOOD                                                                                                                                                                      |
| 7      | 1         | LOCK STILE                                               | 2.25" x 6.841"                                                                                     | MAHOGANY WOOD @ ACTIVE                                                                                                                                                             |
| 8      | 1         | ASTRAGAL LOCK STILE                                      | 2.25" x 6.541"                                                                                     | MAHOGANY WOOD @ IN-ACTVE                                                                                                                                                           |
| 9      | AS REQ'D. | MAHOGANY WOOD BEAD                                       | 7/8" x 1"                                                                                          | ATTACHED TO SASH W/ 16 gage x 1 1/2" FINISHING NAILS<br>SPACED AT 2" FROM CORNERS & 10" o.c.                                                                                       |
| 11     | AS REQ'D. | CLOSED CELL FOAM STRIP                                   | 1/2" x 5/8" FOAM TAPE                                                                              | FULL LENGTH OF SILL                                                                                                                                                                |
| 12     | 1         | THRESHOLD (DOOR STOP) MAHOGANY                           | 3/4" x 4" x 6'-2 1/4" LONG.                                                                        | ATTACHED TO SILL W/ # 8 x 1 1/2" F.H. WOOD SCREW<br>FIRST 6", @ 20" O.C.                                                                                                           |
| 13     | AS REQ'D. | Q-LON DOOR SEAL AT FRAME                                 | PROFILE 5/8" w x 1.00" h                                                                           | SCHLEGEL # QDS 650                                                                                                                                                                 |
| 14     | AS REQ'D. | Q-LON WEATHER SEAL AT SASH                               | PROFILE 3/8" w x 5/8" h                                                                            | SCHLEGEL # QEZD 320                                                                                                                                                                |
| 15     | AS REQ'D. | SEALANT – CLEAR SILICONE                                 | FRAME & FASTENER INSTALLATION SEALANT                                                              | "GE" STOCK No. GE012A                                                                                                                                                              |
| 17     | AS REQ'D. | GLAZING - CLEAR SILICONE                                 | 7/8" WIDE & 1/8" THICK                                                                             | "DOW CORNING" No. 995 SILICONE                                                                                                                                                     |
| 18     | AS REQ'D. | STEEL HINGES W/ POLYESTER COATING                        | 3 1/16" x 6 1/4" x 1/8"                                                                            | HERRAJE SIDANEZ, S.A. # AR06, WITH (8) #10x1 1/2" WOOD SCREWS<br>(5) REQ'D/LEAF AT FULL ARCHED/ELLIPTICAL DOORS<br>& (8) REQ'D/LEAF AT REGULAR DOORS                               |
| 19     | 1         | 3 POINT LOCK WITH BRASS KEEP SET                         | 45 mm B.S. FULL HEIGHT                                                                             | SCHLEGEL SL-16 LOCK-STAINLESS STEEL                                                                                                                                                |
| 20     | 2         | FABHERR THREE POINT CREMONES                             | FULL HEIGHT                                                                                        | STEEL W/ POLYESTER COATING                                                                                                                                                         |
| 21     | 2/SASH    | CREMONE SURFACE BOLT                                     | Min. 12", 22" LONG                                                                                 | 12" LONG @ BOTTOM, 22" LONG @ TOP                                                                                                                                                  |
| 22     | AS REQ'D. | FRAME INSTALLATION SCREWS                                | 1/4" F.H. ULTRACON W/ 1 1/4" Min.<br>EMBED. INTO CONCRETE OR CONCRETE<br>BLOCK & 1 1/2" INTO WOOD. | ELCO CONSTRUCTION PRODUCTS, SPACED AT 9" o.c Max.<br>STARTING AS SHOWN ON ELEVATIONS EACH WAY FROM CORNERS<br>MIN. EDGE DISTANCE = $2 1/2$ " INTO CONCRETE OR BLOCK & 1" INTO WOOD |
| 23     | AS REQ'D. | WOOD RAISED PANEL                                        | 5/8" THK. AT ENDS & 1 3/4" AT CENTER                                                               | MAHOGANY WOOD, 3/4" PANEL BITE                                                                                                                                                     |
| 24     | AS REQ'D. | CORNER CONSTRUCTION GLUE                                 | APPLIED AT ALL MORTISE & TENON SURFACES                                                            | CHEMICAL BOND WW25                                                                                                                                                                 |
| 25     | 1         | STRIKE PLATE FOR CREMONE<br>AT INACTIVE DOOR LEAF LOCK   | SEE DETAIL, SHEET 8                                                                                | AISI 304 SERIES S.S. FASTENED TO STILE W/<br>(3) # 10 × 1" F.H. WOOD SCREWS                                                                                                        |
| 26     | ·<br>1    | STRIKE PLATE FOR CREMONE<br>& SURFACE BOLTS TOP & BOTTOM | 1/2"x 5"x 16" x 14 GAGE                                                                            | AISI 304 SERIES S.S. FASTENED TO SILL W/ (5) #8x1 1/2"<br>F.H. WOOD SCREWS                                                                                                         |