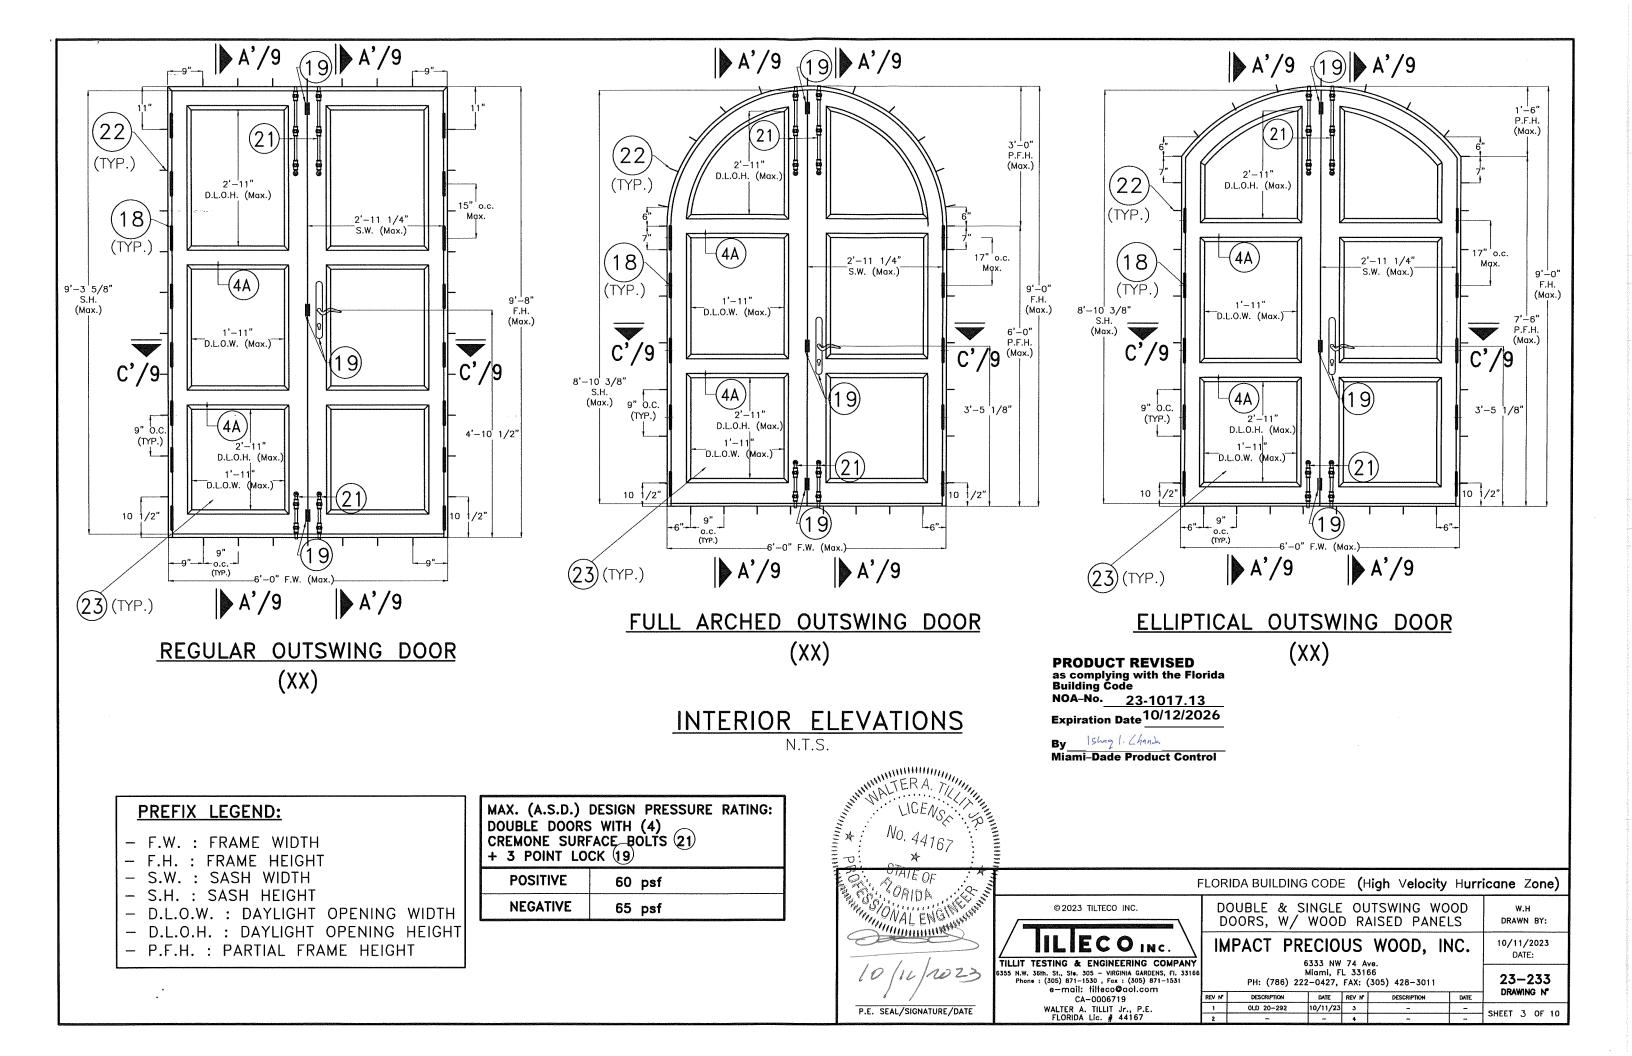

#### 2. MAXIMUM (ALLOWABLE STRESS DESIGN=A.S.D) DESIGN PRESSURE RATING IS: +60.0 psf., -65.0 psf WITH REQUIRED HARDWARE, AS PER ELEVATIONS SHOWN ON SHEETS 2, 3 & 4.

3. THESE FENESTRATIONS ARE APPROVED FOR AIR/WATER INFILTRATION.

4. ALL COMPONENTS SHALL BE AS PER BILL OF MATERIALS ON SHEET 5.

5. WOOD BUCKS BY OTHERS, MUST BE ANCHORED PROPERLY TO TRANSFER LOADS TO THE BUILDING STRUCTURE. WOOD BUCKS MUST BE SOUTHERN PINE WITH A MINIMUM SPECIFIC DENSITY G=0.55. WOOD BUCKS MUST SUSTAIN LOADS IMPOSED BY FENESTRATIONS AND TRANSFER THEM TO THE BUILDING STRUCTURE AND TO BE REVIEWED BY BUILDING OFFICIAL, AND SHALL COMPLY W/ SECTIONS 2411.3.3.3 & 2326 OF THE FLORIDA BUILDING CODE. PROVIDE 1/4" MAX. LOAD BEARING SHIM SPACE (TYP.), WHEN ALLOWED BY THIS DRAWING.

6. ALL FRAME MEMBERS SHALL BE ANCHORED TO EXISTING STRUCTURE FOLLOWING SPECS INDICATED ON SHEETS 2, 3, 4 & 9, AS APPLICABLE.

|        |           |                                                          | BILL OF MATERIALS                                                                                  |                                                                                                                                                                                    |
|--------|-----------|----------------------------------------------------------|----------------------------------------------------------------------------------------------------|------------------------------------------------------------------------------------------------------------------------------------------------------------------------------------|
| ITEM # | REQ'D.    | DESCRIPTION                                              | SIZE                                                                                               | MATERIAL & REMARKS                                                                                                                                                                 |
| 1      | 1         | FRAME HEAD                                               | 1.78" x 6.09"                                                                                      | MAHOGANY WOOD                                                                                                                                                                      |
| 2      | 1         | FRAME SILL                                               | 1.92" x 6.125"                                                                                     | MAHOGANY WOOD                                                                                                                                                                      |
| 3      | 2         | FRAME JAMB                                               | 1.78" x 6.09"                                                                                      | MAHOGANY WOOD                                                                                                                                                                      |
| 4      | 2         | TOP RAIL                                                 | 2.25" x 6.125"                                                                                     | MAHOGANY WOOD                                                                                                                                                                      |
| 4A     | 1         | INTERMEDIATE RAIL                                        | 2.25" x 4.715"                                                                                     | MAHOGANY WOOD                                                                                                                                                                      |
| 5      | 2         | BOTTOM RAIL                                              | 2.25" x 6.996"                                                                                     | MAHOGANY WOOD                                                                                                                                                                      |
| 6      | 2         | HINGE STILE                                              | 2.25" x 6.125"                                                                                     | MAHOGANY WOOD                                                                                                                                                                      |
| 7      | 1         | LOCK STILE                                               | 2.25" x 6.841"                                                                                     | MAHOGANY WOOD @ ACTIVE                                                                                                                                                             |
| 8      | 1         | ASTRAGAL LOCK STILE                                      | 2.25" x 6.541"                                                                                     | MAHOGANY WOOD @ IN-ACTVE                                                                                                                                                           |
| 9      | AS REQ'D. | MAHOGANY WOOD BEAD                                       | 7/8" x 1"                                                                                          | ATTACHED TO SASH W/ 16 gage x 1 1/2" FINISHING NAILS<br>SPACED AT 2" FROM CORNERS & 10" o.c.                                                                                       |
| 11     | AS REQ'D. | CLOSED CELL FOAM STRIP                                   | 1/2" x 5/8" FOAM TAPE                                                                              | FULL LENGTH OF SILL                                                                                                                                                                |
| 12     | 1         | THRESHOLD (DOOR STOP) MAHOGANY                           | 3/4" x 4" x 6'-2 1/4" LONG.                                                                        | ATTACHED TO SILL W/ # 8 x 1 1/2" F.H. WOOD SCREW<br>FIRST 6", @ 20" O.C.                                                                                                           |
| 13     | AS REQ'D. | Q-LON DOOR SEAL AT FRAME                                 | PROFILE 5/8" w x 1.00" h                                                                           | SCHLEGEL # QDS 650                                                                                                                                                                 |
| 14     | AS REQ'D. | Q-LON WEATHER SEAL AT SASH                               | PROFILE 3/8" w x 5/8" h                                                                            | SCHLEGEL # QEZD 320                                                                                                                                                                |
| 15     | AS REQ'D. | SEALANT – CLEAR SILICONE                                 | FRAME & FASTENER INSTALLATION SEALANT                                                              | "GE" STOCK No. GE012A                                                                                                                                                              |
| 17     | AS REQ'D. | GLAZING - CLEAR SILICONE                                 | 7/8" WIDE & 1/8" THICK                                                                             | "DOW CORNING" No. 995 SILICONE                                                                                                                                                     |
| 18     | AS REQ'D. | STEEL HINGES W/ POLYESTER COATING                        | 3 1/16" x 6 1/4" x 1/8"                                                                            | HERRAJE SIDANEZ, S.A. # AR06, WITH (8) #10x1 1/2" WOOD SCREWS<br>(5) REQ'D/LEAF AT FULL ARCHED/ELLIPTICAL DOORS<br>& (8) REQ'D/LEAF AT REGULAR DOORS                               |
| 19     | 1         | 3 POINT LOCK WITH BRASS KEEP SET                         | 45 mm B.S. FULL HEIGHT                                                                             | SCHLEGEL SL-16 LOCK-STAINLESS STEEL                                                                                                                                                |
| 20     | 2         | FABHERR THREE POINT CREMONES                             | FULL HEIGHT                                                                                        | STEEL W/ POLYESTER COATING                                                                                                                                                         |
| 21     | 2/SASH    | CREMONE SURFACE BOLT                                     | Min. 12", 22" LONG                                                                                 | 12" LONG @ BOTTOM, 22" LONG @ TOP                                                                                                                                                  |
| 22     | AS REQ'D. | FRAME INSTALLATION SCREWS                                | 1/4" F.H. ULTRACON W/ 1 1/4" Min.<br>EMBED. INTO CONCRETE OR CONCRETE<br>BLOCK & 1 1/2" INTO WOOD. | ELCO CONSTRUCTION PRODUCTS, SPACED AT 9" o.c Max.<br>STARTING AS SHOWN ON ELEVATIONS EACH WAY FROM CORNERS<br>MIN. EDGE DISTANCE = $2 1/2$ " INTO CONCRETE OR BLOCK & 1" INTO WOOD |
| 23     | AS REQ'D. | WOOD RAISED PANEL                                        | 5/8" THK. AT ENDS & 1 3/4" AT CENTER                                                               | MAHOGANY WOOD, 3/4" PANEL BITE                                                                                                                                                     |
| 24     | AS REQ'D. | CORNER CONSTRUCTION GLUE                                 | APPLIED AT ALL MORTISE & TENON SURFACES                                                            | CHEMICAL BOND WW25                                                                                                                                                                 |
| 25     | 1         | STRIKE PLATE FOR CREMONE<br>AT INACTIVE DOOR LEAF LOCK   | SEE DETAIL, SHEET 8                                                                                | AISI 304 SERIES S.S. FASTENED TO STILE W/<br>(3) # 10 × 1" F.H. WOOD SCREWS                                                                                                        |
| 26     | ·<br>1    | STRIKE PLATE FOR CREMONE<br>& SURFACE BOLTS TOP & BOTTOM | 1/2"x 5"x 16" x 14 GAGE                                                                            | AISI 304 SERIES S.S. FASTENED TO SILL W/ (5) #8x1 1/2"<br>F.H. WOOD SCREWS                                                                                                         |