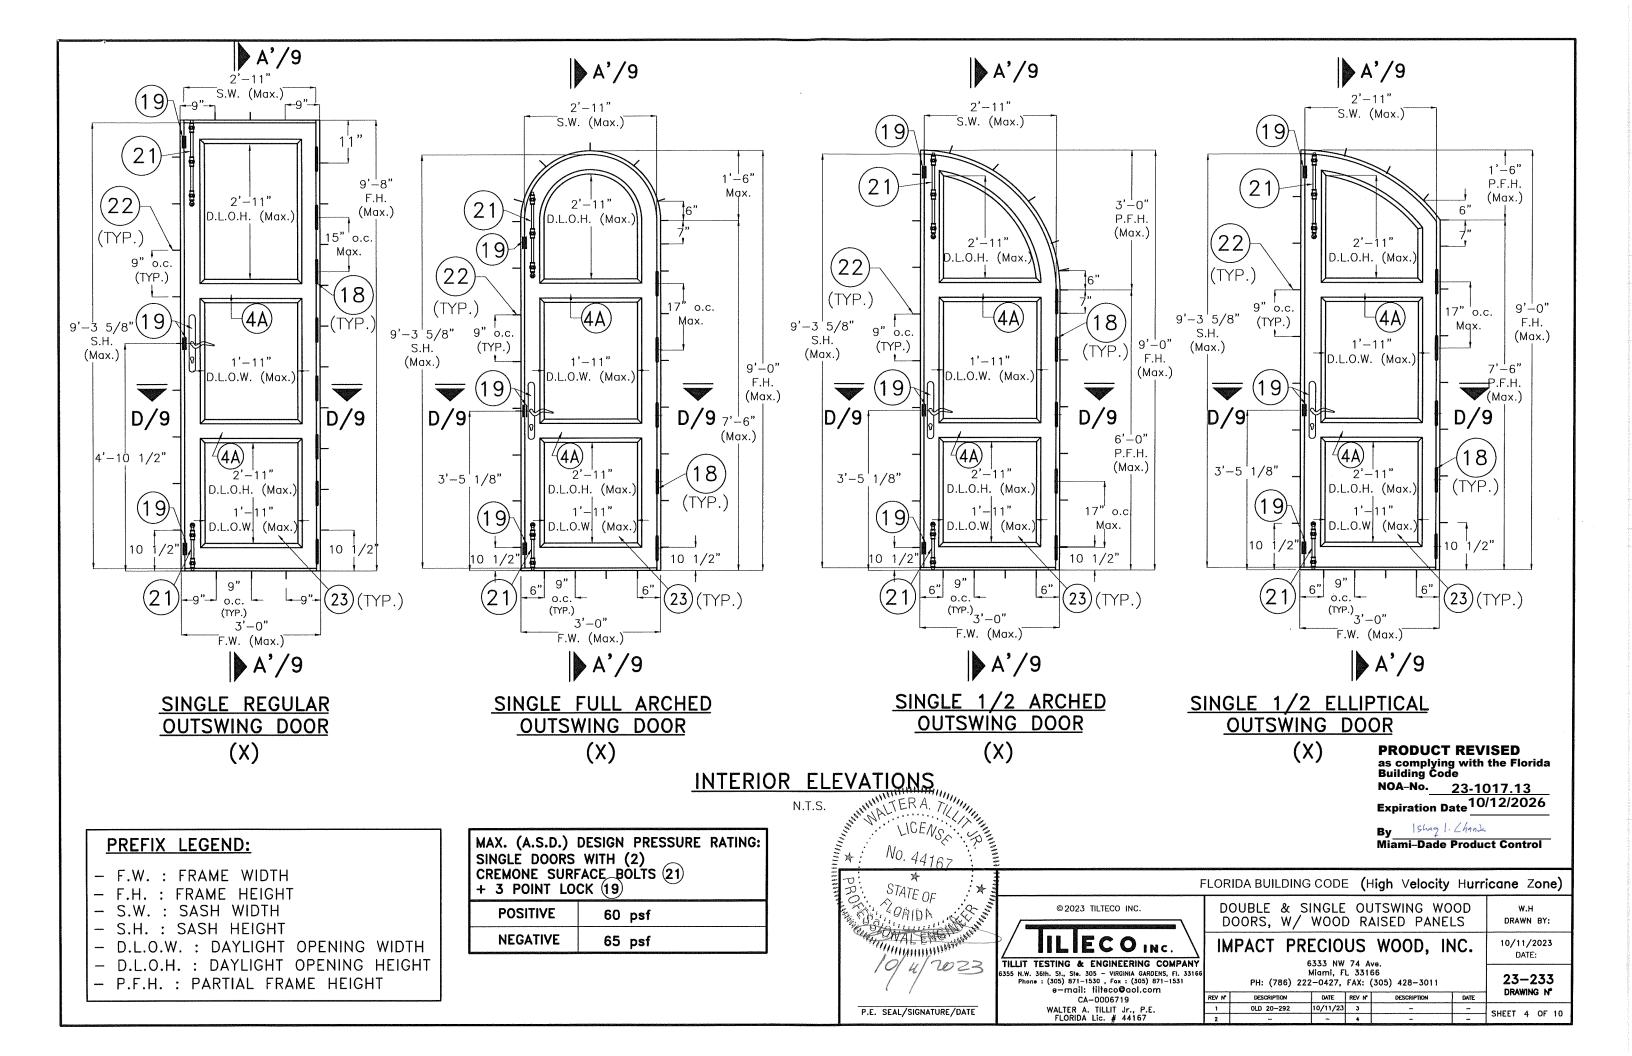

#### 2. MAXIMUM (ALLOWABLE STRESS DESIGN=A.S.D) DESIGN PRESSURE RATING IS: +60.0 psf., -65.0 psf WITH REQUIRED HARDWARE, AS PER ELEVATIONS SHOWN ON SHEETS 2, 3 & 4.

3. THESE FENESTRATIONS ARE APPROVED FOR AIR/WATER INFILTRATION.

4. ALL COMPONENTS SHALL BE AS PER BILL OF MATERIALS ON SHEET 5.

5. WOOD BUCKS BY OTHERS, MUST BE ANCHORED PROPERLY TO TRANSFER LOADS TO THE BUILDING STRUCTURE. WOOD BUCKS MUST BE SOUTHERN PINE WITH A MINIMUM SPECIFIC DENSITY G=0.55. WOOD BUCKS MUST SUSTAIN LOADS IMPOSED BY FENESTRATIONS AND TRANSFER THEM TO THE BUILDING STRUCTURE AND TO BE REVIEWED BY BUILDING OFFICIAL, AND SHALL COMPLY W/ SECTIONS 2411.3.3.3 & 2326 OF THE FLORIDA BUILDING CODE. PROVIDE 1/4" MAX. LOAD BEARING SHIM SPACE (TYP.), WHEN ALLOWED BY THIS DRAWING.

6. ALL FRAME MEMBERS SHALL BE ANCHORED TO EXISTING STRUCTURE FOLLOWING SPECS INDICATED ON SHEETS 2, 3, 4 & 9, AS APPLICABLE.

|        |           |                                                          | BILL OF MATERIALS                                                                                  |                                                                                                                                                                                    |
|--------|-----------|----------------------------------------------------------|----------------------------------------------------------------------------------------------------|------------------------------------------------------------------------------------------------------------------------------------------------------------------------------------|
| ITEM # | REQ'D.    | DESCRIPTION                                              | SIZE                                                                                               | MATERIAL & REMARKS                                                                                                                                                                 |
| 1      | 1         | FRAME HEAD                                               | 1.78" x 6.09"                                                                                      | MAHOGANY WOOD                                                                                                                                                                      |
| 2      | 1         | FRAME SILL                                               | 1.92" x 6.125"                                                                                     | MAHOGANY WOOD                                                                                                                                                                      |
| 3      | 2         | FRAME JAMB                                               | 1.78" x 6.09"                                                                                      | MAHOGANY WOOD                                                                                                                                                                      |
| 4      | 2         | TOP RAIL                                                 | 2.25" x 6.125"                                                                                     | MAHOGANY WOOD                                                                                                                                                                      |
| 4A     | 1         | INTERMEDIATE RAIL                                        | 2.25" x 4.715"                                                                                     | MAHOGANY WOOD                                                                                                                                                                      |
| 5      | 2         | BOTTOM RAIL                                              | 2.25" x 6.996"                                                                                     | MAHOGANY WOOD                                                                                                                                                                      |
| 6      | 2         | HINGE STILE                                              | 2.25" x 6.125"                                                                                     | MAHOGANY WOOD                                                                                                                                                                      |
| 7      | 1         | LOCK STILE                                               | 2.25" x 6.841"                                                                                     | MAHOGANY WOOD @ ACTIVE                                                                                                                                                             |
| 8      | 1         | ASTRAGAL LOCK STILE                                      | 2.25" x 6.541"                                                                                     | MAHOGANY WOOD @ IN-ACTVE                                                                                                                                                           |
| 9      | AS REQ'D. | MAHOGANY WOOD BEAD                                       | 7/8" x 1"                                                                                          | ATTACHED TO SASH W/ 16 gage x 1 1/2" FINISHING NAILS<br>SPACED AT 2" FROM CORNERS & 10" o.c.                                                                                       |
| 11     | AS REQ'D. | CLOSED CELL FOAM STRIP                                   | 1/2" x 5/8" FOAM TAPE                                                                              | FULL LENGTH OF SILL                                                                                                                                                                |
| 12     | 1         | THRESHOLD (DOOR STOP) MAHOGANY                           | 3/4" x 4" x 6'-2 1/4" LONG.                                                                        | ATTACHED TO SILL W/ # 8 x 1 1/2" F.H. WOOD SCREW<br>FIRST 6", @ 20" O.C.                                                                                                           |
| 13     | AS REQ'D. | Q-LON DOOR SEAL AT FRAME                                 | PROFILE 5/8" w x 1.00" h                                                                           | SCHLEGEL # QDS 650                                                                                                                                                                 |
| 14     | AS REQ'D. | Q-LON WEATHER SEAL AT SASH                               | PROFILE 3/8" w x 5/8" h                                                                            | SCHLEGEL # QEZD 320                                                                                                                                                                |
| 15     | AS REQ'D. | SEALANT – CLEAR SILICONE                                 | FRAME & FASTENER INSTALLATION SEALANT                                                              | "GE" STOCK No. GE012A                                                                                                                                                              |
| 17     | AS REQ'D. | GLAZING - CLEAR SILICONE                                 | 7/8" WIDE & 1/8" THICK                                                                             | "DOW CORNING" No. 995 SILICONE                                                                                                                                                     |
| 18     | AS REQ'D. | STEEL HINGES W/ POLYESTER COATING                        | 3 1/16" x 6 1/4" x 1/8"                                                                            | HERRAJE SIDANEZ, S.A. # AR06, WITH (8) #10x1 1/2" WOOD SCREWS<br>(5) REQ'D/LEAF AT FULL ARCHED/ELLIPTICAL DOORS<br>& (8) REQ'D/LEAF AT REGULAR DOORS                               |
| 19     | 1         | 3 POINT LOCK WITH BRASS KEEP SET                         | 45 mm B.S. FULL HEIGHT                                                                             | SCHLEGEL SL-16 LOCK-STAINLESS STEEL                                                                                                                                                |
| 20     | 2         | FABHERR THREE POINT CREMONES                             | FULL HEIGHT                                                                                        | STEEL W/ POLYESTER COATING                                                                                                                                                         |
| 21     | 2/SASH    | CREMONE SURFACE BOLT                                     | Min. 12", 22" LONG                                                                                 | 12" LONG @ BOTTOM, 22" LONG @ TOP                                                                                                                                                  |
| 22     | AS REQ'D. | FRAME INSTALLATION SCREWS                                | 1/4" F.H. ULTRACON W/ 1 1/4" Min.<br>EMBED. INTO CONCRETE OR CONCRETE<br>BLOCK & 1 1/2" INTO WOOD. | ELCO CONSTRUCTION PRODUCTS, SPACED AT 9" o.c Max.<br>STARTING AS SHOWN ON ELEVATIONS EACH WAY FROM CORNERS<br>MIN. EDGE DISTANCE = $2 1/2$ " INTO CONCRETE OR BLOCK & 1" INTO WOOD |
| 23     | AS REQ'D. | WOOD RAISED PANEL                                        | 5/8" THK. AT ENDS & 1 3/4" AT CENTER                                                               | MAHOGANY WOOD, 3/4" PANEL BITE                                                                                                                                                     |
| 24     | AS REQ'D. | CORNER CONSTRUCTION GLUE                                 | APPLIED AT ALL MORTISE & TENON SURFACES                                                            | CHEMICAL BOND WW25                                                                                                                                                                 |
| 25     | 1         | STRIKE PLATE FOR CREMONE<br>AT INACTIVE DOOR LEAF LOCK   | SEE DETAIL, SHEET 8                                                                                | AISI 304 SERIES S.S. FASTENED TO STILE W/<br>(3) # 10 × 1" F.H. WOOD SCREWS                                                                                                        |
| 26     | ·<br>1    | STRIKE PLATE FOR CREMONE<br>& SURFACE BOLTS TOP & BOTTOM | 1/2"x 5"x 16" x 14 GAGE                                                                            | AISI 304 SERIES S.S. FASTENED TO SILL W/ (5) #8x1 1/2"<br>F.H. WOOD SCREWS                                                                                                         |