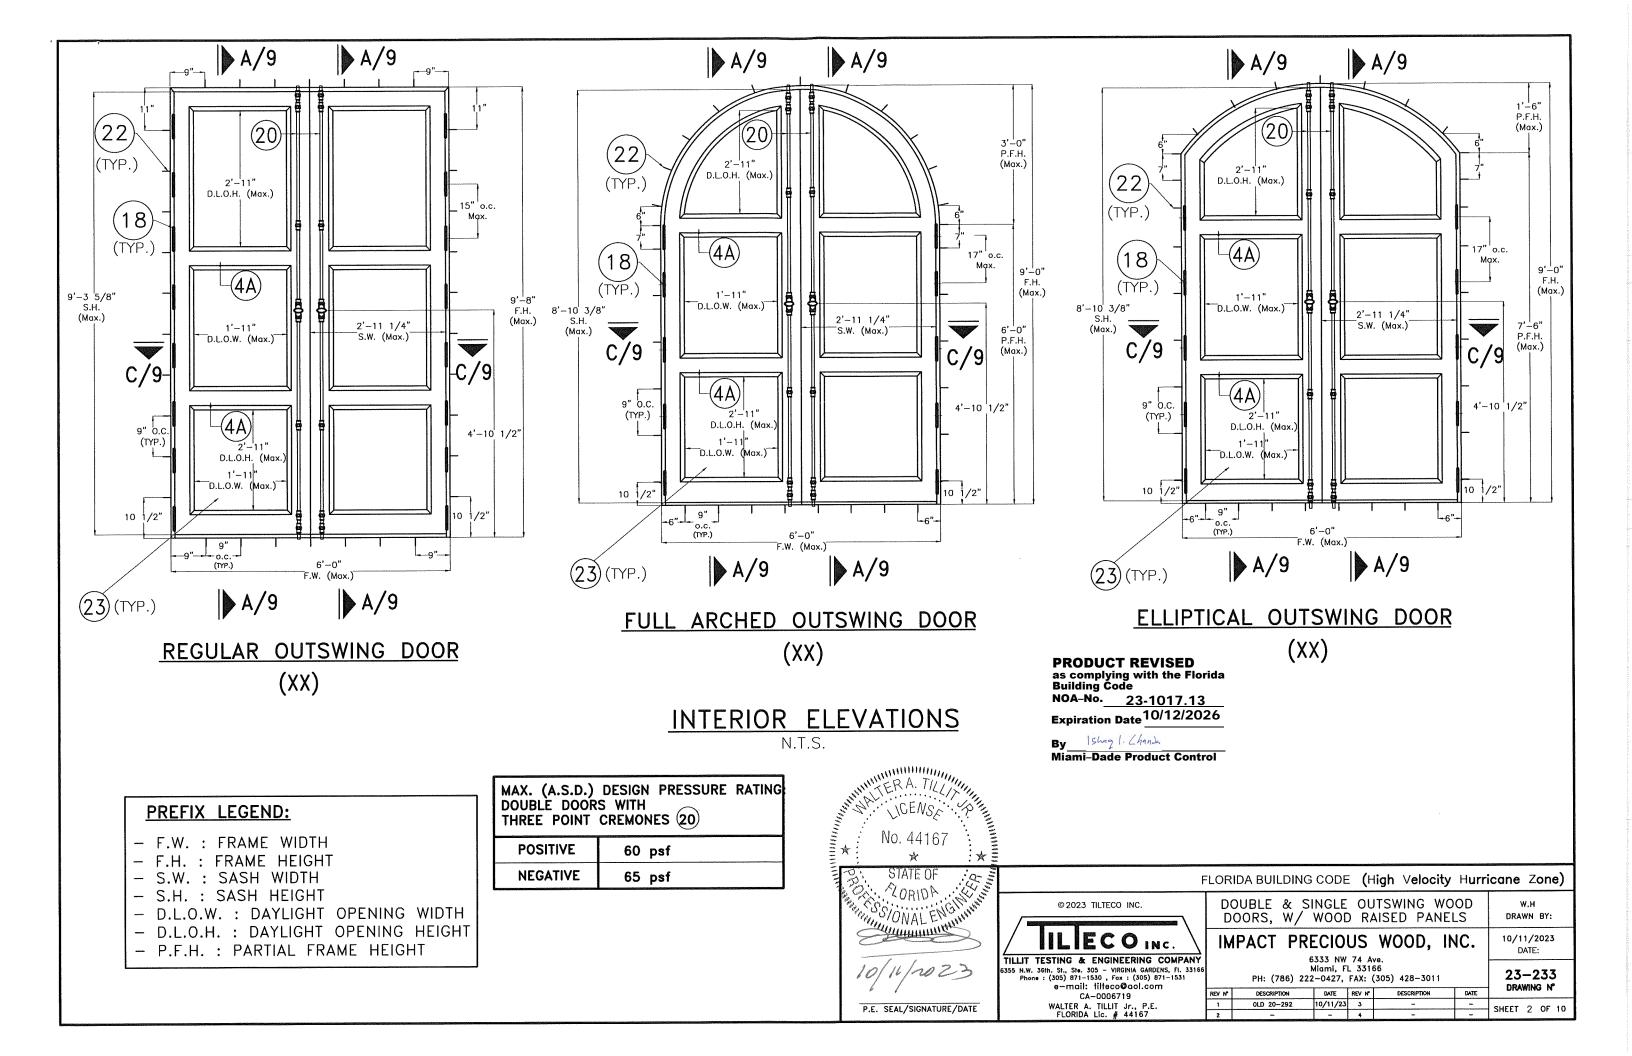

#### 2. MAXIMUM (ALLOWABLE STRESS DESIGN=A.S.D) DESIGN PRESSURE RATING IS: +60.0 psf., -65.0 psf WITH REQUIRED HARDWARE, AS PER ELEVATIONS SHOWN ON SHEETS 2, 3 & 4.

3. THESE FENESTRATIONS ARE APPROVED FOR AIR/WATER INFILTRATION.

4. ALL COMPONENTS SHALL BE AS PER BILL OF MATERIALS ON SHEET 5.

5. WOOD BUCKS BY OTHERS, MUST BE ANCHORED PROPERLY TO TRANSFER LOADS TO THE BUILDING STRUCTURE. WOOD BUCKS MUST BE SOUTHERN PINE WITH A MINIMUM SPECIFIC DENSITY G=0.55. WOOD BUCKS MUST SUSTAIN LOADS IMPOSED BY FENESTRATIONS AND TRANSFER THEM TO THE BUILDING STRUCTURE AND TO BE REVIEWED BY BUILDING OFFICIAL, AND SHALL COMPLY W/ SECTIONS 2411.3.3.3 & 2326 OF THE FLORIDA BUILDING CODE. PROVIDE 1/4" MAX. LOAD BEARING SHIM SPACE (TYP.), WHEN ALLOWED BY THIS DRAWING.

6. ALL FRAME MEMBERS SHALL BE ANCHORED TO EXISTING STRUCTURE FOLLOWING SPECS INDICATED ON SHEETS 2, 3, 4 & 9, AS APPLICABLE.

|        |           |                                                          | BILL OF MATERIALS                                                                                  |                                                                                                                                                                                    |
|--------|-----------|----------------------------------------------------------|----------------------------------------------------------------------------------------------------|------------------------------------------------------------------------------------------------------------------------------------------------------------------------------------|
| ITEM # | REQ'D.    | DESCRIPTION                                              | SIZE                                                                                               | MATERIAL & REMARKS                                                                                                                                                                 |
| 1      | 1         | FRAME HEAD                                               | 1.78" x 6.09"                                                                                      | MAHOGANY WOOD                                                                                                                                                                      |
| 2      | 1         | FRAME SILL                                               | 1.92" x 6.125"                                                                                     | MAHOGANY WOOD                                                                                                                                                                      |
| 3      | 2         | FRAME JAMB                                               | 1.78" x 6.09"                                                                                      | MAHOGANY WOOD                                                                                                                                                                      |
| 4      | 2         | TOP RAIL                                                 | 2.25" x 6.125"                                                                                     | MAHOGANY WOOD                                                                                                                                                                      |
| 4A     | 1         | INTERMEDIATE RAIL                                        | 2.25" x 4.715"                                                                                     | MAHOGANY WOOD                                                                                                                                                                      |
| 5      | 2         | BOTTOM RAIL                                              | 2.25" x 6.996"                                                                                     | MAHOGANY WOOD                                                                                                                                                                      |
| 6      | 2         | HINGE STILE                                              | 2.25" x 6.125"                                                                                     | MAHOGANY WOOD                                                                                                                                                                      |
| 7      | 1         | LOCK STILE                                               | 2.25" x 6.841"                                                                                     | MAHOGANY WOOD @ ACTIVE                                                                                                                                                             |
| 8      | 1         | ASTRAGAL LOCK STILE                                      | 2.25" x 6.541"                                                                                     | MAHOGANY WOOD @ IN-ACTVE                                                                                                                                                           |
| 9      | AS REQ'D. | MAHOGANY WOOD BEAD                                       | 7/8" x 1"                                                                                          | ATTACHED TO SASH W/ 16 gage x 1 1/2" FINISHING NAILS<br>SPACED AT 2" FROM CORNERS & 10" o.c.                                                                                       |
| 11     | AS REQ'D. | CLOSED CELL FOAM STRIP                                   | 1/2" x 5/8" FOAM TAPE                                                                              | FULL LENGTH OF SILL                                                                                                                                                                |
| 12     | 1         | THRESHOLD (DOOR STOP) MAHOGANY                           | 3/4" x 4" x 6'-2 1/4" LONG.                                                                        | ATTACHED TO SILL W/ # 8 x 1 1/2" F.H. WOOD SCREW<br>FIRST 6", @ 20" O.C.                                                                                                           |
| 13     | AS REQ'D. | Q-LON DOOR SEAL AT FRAME                                 | PROFILE 5/8" w x 1.00" h                                                                           | SCHLEGEL # QDS 650                                                                                                                                                                 |
| 14     | AS REQ'D. | Q-LON WEATHER SEAL AT SASH                               | PROFILE 3/8" w x 5/8" h                                                                            | SCHLEGEL # QEZD 320                                                                                                                                                                |
| 15     | AS REQ'D. | SEALANT – CLEAR SILICONE                                 | FRAME & FASTENER INSTALLATION SEALANT                                                              | "GE" STOCK No. GE012A                                                                                                                                                              |
| 17     | AS REQ'D. | GLAZING - CLEAR SILICONE                                 | 7/8" WIDE & 1/8" THICK                                                                             | "DOW CORNING" No. 995 SILICONE                                                                                                                                                     |
| 18     | AS REQ'D. | STEEL HINGES W/ POLYESTER COATING                        | 3 1/16" x 6 1/4" x 1/8"                                                                            | HERRAJE SIDANEZ, S.A. # AR06, WITH (8) #10x1 1/2" WOOD SCREWS<br>(5) REQ'D/LEAF AT FULL ARCHED/ELLIPTICAL DOORS<br>& (8) REQ'D/LEAF AT REGULAR DOORS                               |
| 19     | 1         | 3 POINT LOCK WITH BRASS KEEP SET                         | 45 mm B.S. FULL HEIGHT                                                                             | SCHLEGEL SL-16 LOCK-STAINLESS STEEL                                                                                                                                                |
| 20     | 2         | FABHERR THREE POINT CREMONES                             | FULL HEIGHT                                                                                        | STEEL W/ POLYESTER COATING                                                                                                                                                         |
| 21     | 2/SASH    | CREMONE SURFACE BOLT                                     | Min. 12", 22" LONG                                                                                 | 12" LONG @ BOTTOM, 22" LONG @ TOP                                                                                                                                                  |
| 22     | AS REQ'D. | FRAME INSTALLATION SCREWS                                | 1/4" F.H. ULTRACON W/ 1 1/4" Min.<br>EMBED. INTO CONCRETE OR CONCRETE<br>BLOCK & 1 1/2" INTO WOOD. | ELCO CONSTRUCTION PRODUCTS, SPACED AT 9" o.c Max.<br>STARTING AS SHOWN ON ELEVATIONS EACH WAY FROM CORNERS<br>MIN. EDGE DISTANCE = $2 1/2$ " INTO CONCRETE OR BLOCK & 1" INTO WOOD |
| 23     | AS REQ'D. | WOOD RAISED PANEL                                        | 5/8" THK. AT ENDS & 1 3/4" AT CENTER                                                               | MAHOGANY WOOD, 3/4" PANEL BITE                                                                                                                                                     |
| 24     | AS REQ'D. | CORNER CONSTRUCTION GLUE                                 | APPLIED AT ALL MORTISE & TENON SURFACES                                                            | CHEMICAL BOND WW25                                                                                                                                                                 |
| 25     | 1         | STRIKE PLATE FOR CREMONE<br>AT INACTIVE DOOR LEAF LOCK   | SEE DETAIL, SHEET 8                                                                                | AISI 304 SERIES S.S. FASTENED TO STILE W/<br>(3) # 10 × 1" F.H. WOOD SCREWS                                                                                                        |
| 26     | ·<br>1    | STRIKE PLATE FOR CREMONE<br>& SURFACE BOLTS TOP & BOTTOM | 1/2"x 5"x 16" x 14 GAGE                                                                            | AISI 304 SERIES S.S. FASTENED TO SILL W/ (5) #8x1 1/2"<br>F.H. WOOD SCREWS                                                                                                         |