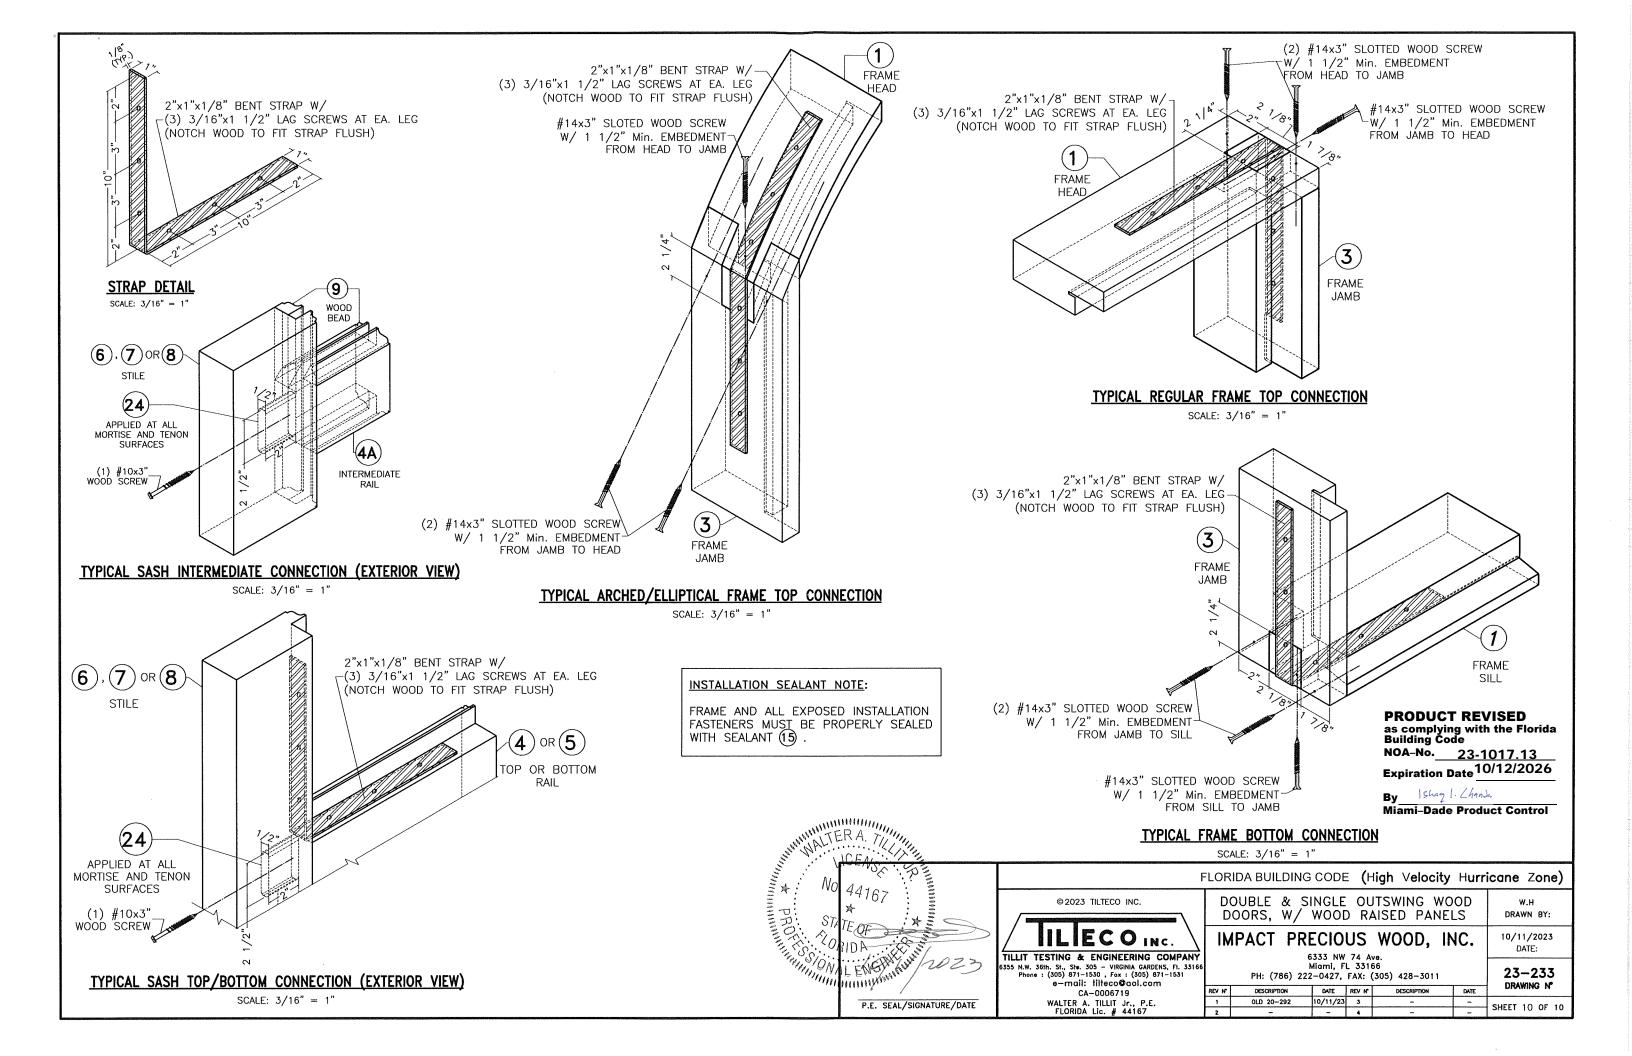

4. ALL COMPONENTS SHALL BE AS PER BILL OF MATERIALS ON SHEET 5.

5. WOOD BUCKS BY OTHERS, MUST BE ANCHORED PROPERLY TO TRANSFER LOADS TO THE BUILDING STRUCTURE. WOOD BUCKS MUST BE SOUTHERN PINE WITH A MINIMUM SPECIFIC DENSITY G=0.55. WOOD BUCKS MUST SUSTAIN LOADS IMPOSED BY FENESTRATIONS AND TRANSFER THEM TO THE BUILDING STRUCTURE AND TO BE REVIEWED BY BUILDING OFFICIAL, AND SHALL COMPLY W/ SECTIONS 2411.3.3.3 & 2326 OF THE FLORIDA BUILDING CODE. PROVIDE 1/4" MAX. LOAD BEARING SHIM SPACE (TYP.), WHEN ALLOWED BY THIS DRAWING.

6. ALL FRAME MEMBERS SHALL BE ANCHORED TO EXISTING STRUCTURE FOLLOWING SPECS INDICATED ON SHEETS 2, 3, 4 & 9, AS APPLICABLE.