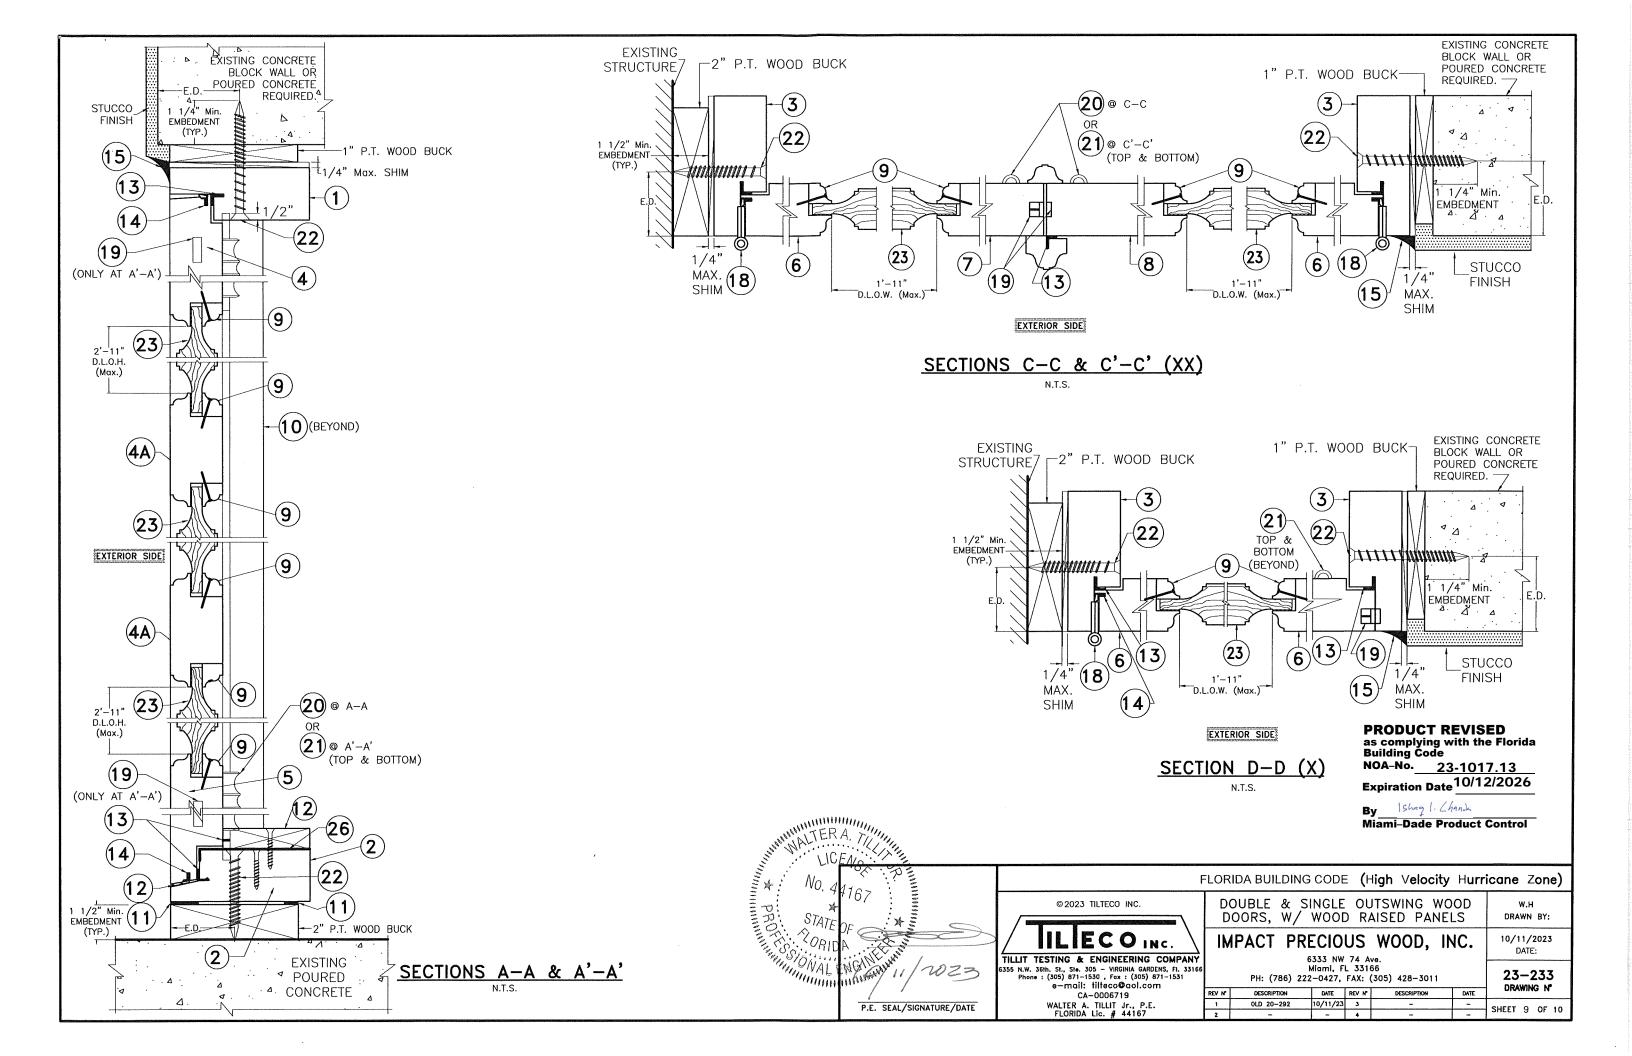

4. ALL COMPONENTS SHALL BE AS PER BILL OF MATERIALS ON SHEET 5.

5. WOOD BUCKS BY OTHERS, MUST BE ANCHORED PROPERLY TO TRANSFER LOADS TO THE BUILDING STRUCTURE. WOOD BUCKS MUST BE SOUTHERN PINE WITH A MINIMUM SPECIFIC DENSITY G=0.55. WOOD BUCKS MUST SUSTAIN LOADS IMPOSED BY FENESTRATIONS AND TRANSFER THEM TO THE BUILDING STRUCTURE AND TO BE REVIEWED BY BUILDING OFFICIAL, AND SHALL COMPLY W/ SECTIONS 2411.3.3.3 & 2326 OF THE FLORIDA BUILDING CODE. PROVIDE 1/4" MAX. LOAD BEARING SHIM SPACE (TYP.), WHEN ALLOWED BY THIS DRAWING.

6. ALL FRAME MEMBERS SHALL BE ANCHORED TO EXISTING STRUCTURE FOLLOWING SPECS INDICATED ON SHEETS 2, 3, 4 & 9, AS APPLICABLE.

|        |           |                                                          | BILL OF MATERIALS                                                                                  |                                                                                                                                                                                    |
|--------|-----------|----------------------------------------------------------|----------------------------------------------------------------------------------------------------|------------------------------------------------------------------------------------------------------------------------------------------------------------------------------------|
| ITEM # | REQ'D.    | DESCRIPTION                                              | SIZE                                                                                               | MATERIAL & REMARKS                                                                                                                                                                 |
| 1      | 1         | FRAME HEAD                                               | 1.78" x 6.09"                                                                                      | MAHOGANY WOOD                                                                                                                                                                      |
| 2      | 1         | FRAME SILL                                               | 1.92" x 6.125"                                                                                     | MAHOGANY WOOD                                                                                                                                                                      |
| 3      | 2         | FRAME JAMB                                               | 1.78" x 6.09"                                                                                      | MAHOGANY WOOD                                                                                                                                                                      |
| 4      | 2         | TOP RAIL                                                 | 2.25" x 6.125"                                                                                     | MAHOGANY WOOD                                                                                                                                                                      |
| 4A     | 1         | INTERMEDIATE RAIL                                        | 2.25" x 4.715"                                                                                     | MAHOGANY WOOD                                                                                                                                                                      |
| 5      | 2         | BOTTOM RAIL                                              | 2.25" x 6.996"                                                                                     | MAHOGANY WOOD                                                                                                                                                                      |
| 6      | 2         | HINGE STILE                                              | 2.25" x 6.125"                                                                                     | MAHOGANY WOOD                                                                                                                                                                      |
| 7      | 1         | LOCK STILE                                               | 2.25" x 6.841"                                                                                     | MAHOGANY WOOD @ ACTIVE                                                                                                                                                             |
| 8      | 1         | ASTRAGAL LOCK STILE                                      | 2.25" x 6.541"                                                                                     | MAHOGANY WOOD @ IN-ACTVE                                                                                                                                                           |
| 9      | AS REQ'D. | MAHOGANY WOOD BEAD                                       | 7/8" x 1"                                                                                          | ATTACHED TO SASH W/ 16 gage x 1 1/2" FINISHING NAILS<br>SPACED AT 2" FROM CORNERS & 10" o.c.                                                                                       |
| 11     | AS REQ'D. | CLOSED CELL FOAM STRIP                                   | 1/2" x 5/8" FOAM TAPE                                                                              | FULL LENGTH OF SILL                                                                                                                                                                |
| 12     | 1         | THRESHOLD (DOOR STOP) MAHOGANY                           | 3/4" x 4" x 6'-2 1/4" LONG.                                                                        | ATTACHED TO SILL W/ # 8 x 1 1/2" F.H. WOOD SCREW<br>FIRST 6", @ 20" O.C.                                                                                                           |
| 13     | AS REQ'D. | Q-LON DOOR SEAL AT FRAME                                 | PROFILE 5/8" w x 1.00" h                                                                           | SCHLEGEL # QDS 650                                                                                                                                                                 |
| 14     | AS REQ'D. | Q-LON WEATHER SEAL AT SASH                               | PROFILE 3/8" w x 5/8" h                                                                            | SCHLEGEL # QEZD 320                                                                                                                                                                |
| 15     | AS REQ'D. | SEALANT – CLEAR SILICONE                                 | FRAME & FASTENER INSTALLATION SEALANT                                                              | "GE" STOCK No. GE012A                                                                                                                                                              |
| 17     | AS REQ'D. | GLAZING - CLEAR SILICONE                                 | 7/8" WIDE & 1/8" THICK                                                                             | "DOW CORNING" No. 995 SILICONE                                                                                                                                                     |
| 18     | AS REQ'D. | STEEL HINGES W/ POLYESTER COATING                        | 3 1/16" x 6 1/4" x 1/8"                                                                            | HERRAJE SIDANEZ, S.A. # AR06, WITH (8) #10x1 1/2" WOOD SCREWS<br>(5) REQ'D/LEAF AT FULL ARCHED/ELLIPTICAL DOORS<br>& (8) REQ'D/LEAF AT REGULAR DOORS                               |
| 19     | 1         | 3 POINT LOCK WITH BRASS KEEP SET                         | 45 mm B.S. FULL HEIGHT                                                                             | SCHLEGEL SL-16 LOCK-STAINLESS STEEL                                                                                                                                                |
| 20     | 2         | FABHERR THREE POINT CREMONES                             | FULL HEIGHT                                                                                        | STEEL W/ POLYESTER COATING                                                                                                                                                         |
| 21     | 2/SASH    | CREMONE SURFACE BOLT                                     | Min. 12", 22" LONG                                                                                 | 12" LONG @ BOTTOM, 22" LONG @ TOP                                                                                                                                                  |
| 22     | AS REQ'D. | FRAME INSTALLATION SCREWS                                | 1/4" F.H. ULTRACON W/ 1 1/4" Min.<br>EMBED. INTO CONCRETE OR CONCRETE<br>BLOCK & 1 1/2" INTO WOOD. | ELCO CONSTRUCTION PRODUCTS, SPACED AT 9" o.c Max.<br>STARTING AS SHOWN ON ELEVATIONS EACH WAY FROM CORNERS<br>MIN. EDGE DISTANCE = $2 1/2$ " INTO CONCRETE OR BLOCK & 1" INTO WOOD |
| 23     | AS REQ'D. | WOOD RAISED PANEL                                        | 5/8" THK. AT ENDS & 1 3/4" AT CENTER                                                               | MAHOGANY WOOD, 3/4" PANEL BITE                                                                                                                                                     |
| 24     | AS REQ'D. | CORNER CONSTRUCTION GLUE                                 | APPLIED AT ALL MORTISE & TENON SURFACES                                                            | CHEMICAL BOND WW25                                                                                                                                                                 |
| 25     | 1         | STRIKE PLATE FOR CREMONE<br>AT INACTIVE DOOR LEAF LOCK   | SEE DETAIL, SHEET 8                                                                                | AISI 304 SERIES S.S. FASTENED TO STILE W/<br>(3) # 10 × 1" F.H. WOOD SCREWS                                                                                                        |
| 26     | ·<br>1    | STRIKE PLATE FOR CREMONE<br>& SURFACE BOLTS TOP & BOTTOM | 1/2"x 5"x 16" x 14 GAGE                                                                            | AISI 304 SERIES S.S. FASTENED TO SILL W/ (5) #8x1 1/2"<br>F.H. WOOD SCREWS                                                                                                         |