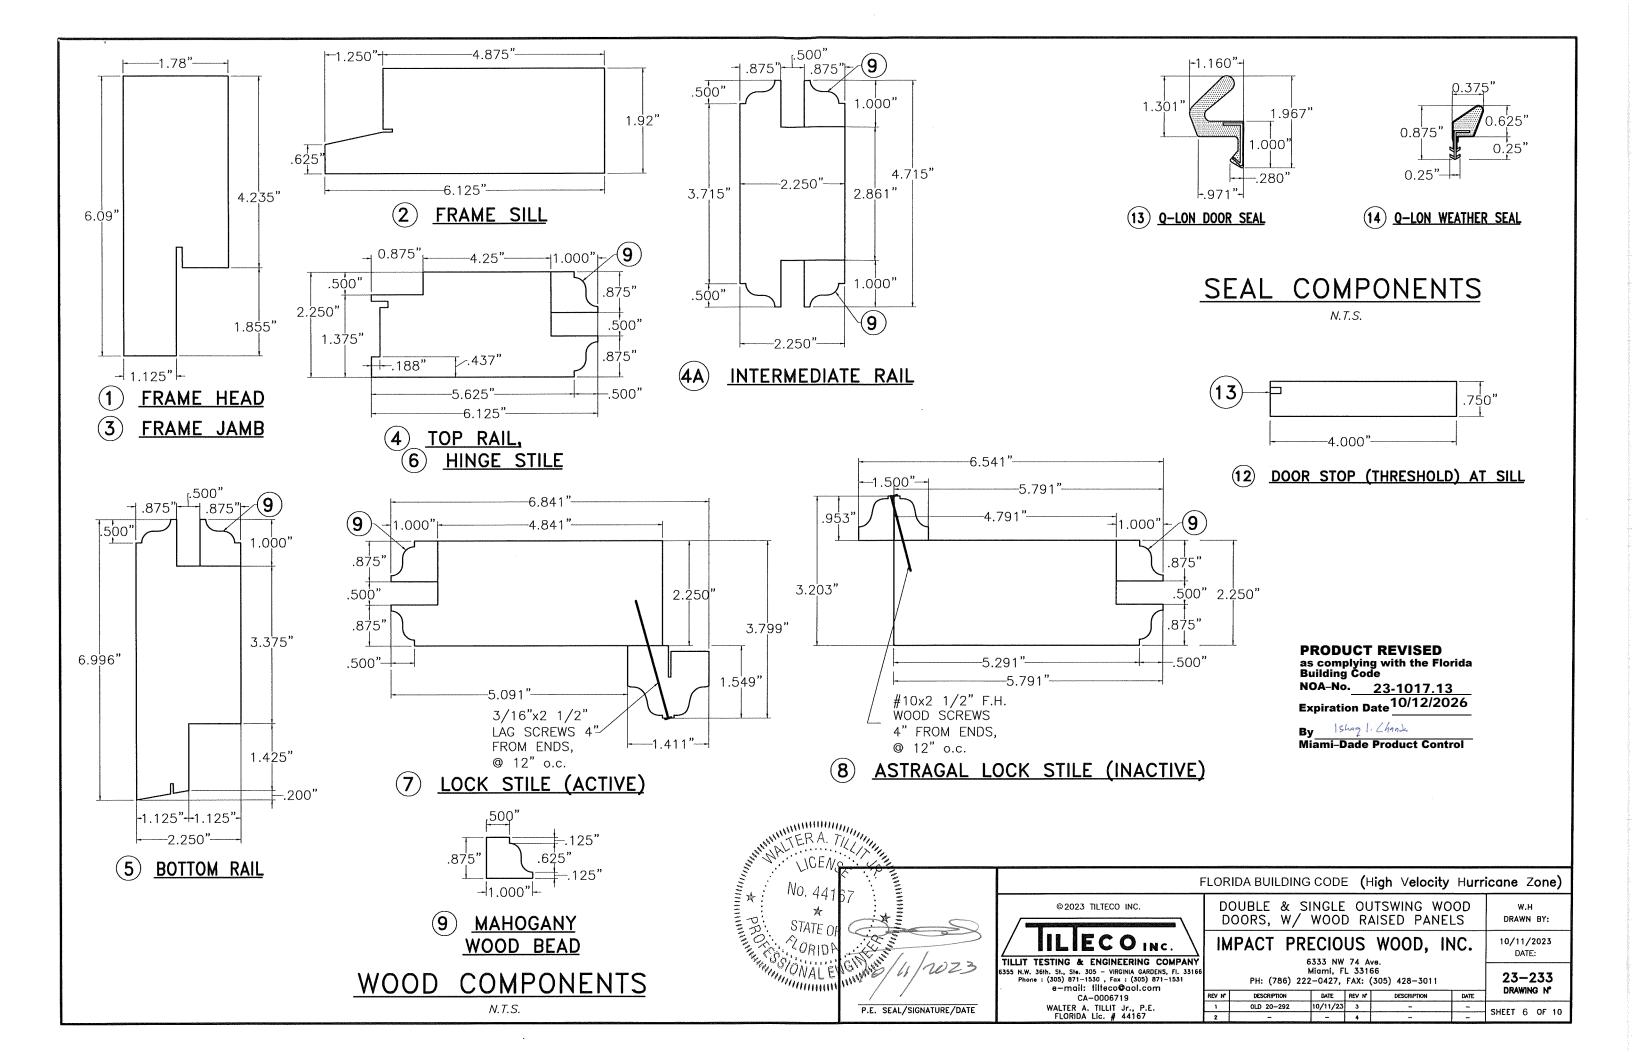

|        |           |                                                          | BILL OF MATERIALS                                                                                  |                                                                                                                                                                                    |
|--------|-----------|----------------------------------------------------------|----------------------------------------------------------------------------------------------------|------------------------------------------------------------------------------------------------------------------------------------------------------------------------------------|
| ITEM # | REQ'D.    | DESCRIPTION                                              | SIZE                                                                                               | MATERIAL & REMARKS                                                                                                                                                                 |
| 1      | 1         | FRAME HEAD                                               | 1.78" x 6.09"                                                                                      | MAHOGANY WOOD                                                                                                                                                                      |
| 2      | 1         | FRAME SILL                                               | 1.92" x 6.125"                                                                                     | MAHOGANY WOOD                                                                                                                                                                      |
| 3      | 2         | FRAME JAMB                                               | 1.78" x 6.09"                                                                                      | MAHOGANY WOOD                                                                                                                                                                      |
| 4      | 2         | TOP RAIL                                                 | 2.25" x 6.125"                                                                                     | MAHOGANY WOOD                                                                                                                                                                      |
| 4A     | 1         | INTERMEDIATE RAIL                                        | 2.25" x 4.715"                                                                                     | MAHOGANY WOOD                                                                                                                                                                      |
| 5      | 2         | BOTTOM RAIL                                              | 2.25" x 6.996"                                                                                     | MAHOGANY WOOD                                                                                                                                                                      |
| 6      | 2         | HINGE STILE                                              | 2.25" x 6.125"                                                                                     | MAHOGANY WOOD                                                                                                                                                                      |
| 7      | 1         | LOCK STILE                                               | 2.25" x 6.841"                                                                                     | MAHOGANY WOOD @ ACTIVE                                                                                                                                                             |
| 8      | 1         | ASTRAGAL LOCK STILE                                      | 2.25" x 6.541"                                                                                     | MAHOGANY WOOD @ IN-ACTVE                                                                                                                                                           |
| 9      | AS REQ'D. | MAHOGANY WOOD BEAD                                       | 7/8" x 1"                                                                                          | ATTACHED TO SASH W/ 16 gage x 1 1/2" FINISHING NAILS<br>SPACED AT 2" FROM CORNERS & 10" o.c.                                                                                       |
| 11     | AS REQ'D. | CLOSED CELL FOAM STRIP                                   | 1/2" x 5/8" FOAM TAPE                                                                              | FULL LENGTH OF SILL                                                                                                                                                                |
| 12     | 1         | THRESHOLD (DOOR STOP) MAHOGANY                           | 3/4" x 4" x 6'-2 1/4" LONG.                                                                        | ATTACHED TO SILL W/ # 8 x 1 1/2" F.H. WOOD SCREW<br>FIRST 6", @ 20" O.C.                                                                                                           |
| 13     | AS REQ'D. | Q-LON DOOR SEAL AT FRAME                                 | PROFILE 5/8" w x 1.00" h                                                                           | SCHLEGEL # QDS 650                                                                                                                                                                 |
| 14     | AS REQ'D. | Q-LON WEATHER SEAL AT SASH                               | PROFILE 3/8" w x 5/8" h                                                                            | SCHLEGEL # QEZD 320                                                                                                                                                                |
| 15     | AS REQ'D. | SEALANT – CLEAR SILICONE                                 | FRAME & FASTENER INSTALLATION SEALANT                                                              | "GE" STOCK No. GE012A                                                                                                                                                              |
| 17     | AS REQ'D. | GLAZING - CLEAR SILICONE                                 | 7/8" WIDE & 1/8" THICK                                                                             | "DOW CORNING" No. 995 SILICONE                                                                                                                                                     |
| 18     | AS REQ'D. | STEEL HINGES W/ POLYESTER COATING                        | 3 1/16" x 6 1/4" x 1/8"                                                                            | HERRAJE SIDANEZ, S.A. # AR06, WITH (8) #10x1 1/2" WOOD SCREWS<br>(5) REQ'D/LEAF AT FULL ARCHED/ELLIPTICAL DOORS<br>& (8) REQ'D/LEAF AT REGULAR DOORS                               |
| 19     | 1         | 3 POINT LOCK WITH BRASS KEEP SET                         | 45 mm B.S. FULL HEIGHT                                                                             | SCHLEGEL SL-16 LOCK-STAINLESS STEEL                                                                                                                                                |
| 20     | 2         | FABHERR THREE POINT CREMONES                             | FULL HEIGHT                                                                                        | STEEL W/ POLYESTER COATING                                                                                                                                                         |
| 21     | 2/SASH    | CREMONE SURFACE BOLT                                     | Min. 12", 22" LONG                                                                                 | 12" LONG @ BOTTOM, 22" LONG @ TOP                                                                                                                                                  |
| 22     | AS REQ'D. | FRAME INSTALLATION SCREWS                                | 1/4" F.H. ULTRACON W/ 1 1/4" Min.<br>EMBED. INTO CONCRETE OR CONCRETE<br>BLOCK & 1 1/2" INTO WOOD. | ELCO CONSTRUCTION PRODUCTS, SPACED AT 9" o.c Max.<br>STARTING AS SHOWN ON ELEVATIONS EACH WAY FROM CORNERS<br>MIN. EDGE DISTANCE = $2 1/2$ " INTO CONCRETE OR BLOCK & 1" INTO WOOD |
| 23     | AS REQ'D. | WOOD RAISED PANEL                                        | 5/8" THK. AT ENDS & 1 3/4" AT CENTER                                                               | MAHOGANY WOOD, 3/4" PANEL BITE                                                                                                                                                     |
| 24     | AS REQ'D. | CORNER CONSTRUCTION GLUE                                 | APPLIED AT ALL MORTISE & TENON SURFACES                                                            | CHEMICAL BOND WW25                                                                                                                                                                 |
| 25     | 1         | STRIKE PLATE FOR CREMONE<br>AT INACTIVE DOOR LEAF LOCK   | SEE DETAIL, SHEET 8                                                                                | AISI 304 SERIES S.S. FASTENED TO STILE W/<br>(3) # 10 × 1" F.H. WOOD SCREWS                                                                                                        |
| 26     | ·<br>1    | STRIKE PLATE FOR CREMONE<br>& SURFACE BOLTS TOP & BOTTOM | 1/2"x 5"x 16" x 14 GAGE                                                                            | AISI 304 SERIES S.S. FASTENED TO SILL W/ (5) #8x1 1/2"<br>F.H. WOOD SCREWS                                                                                                         |