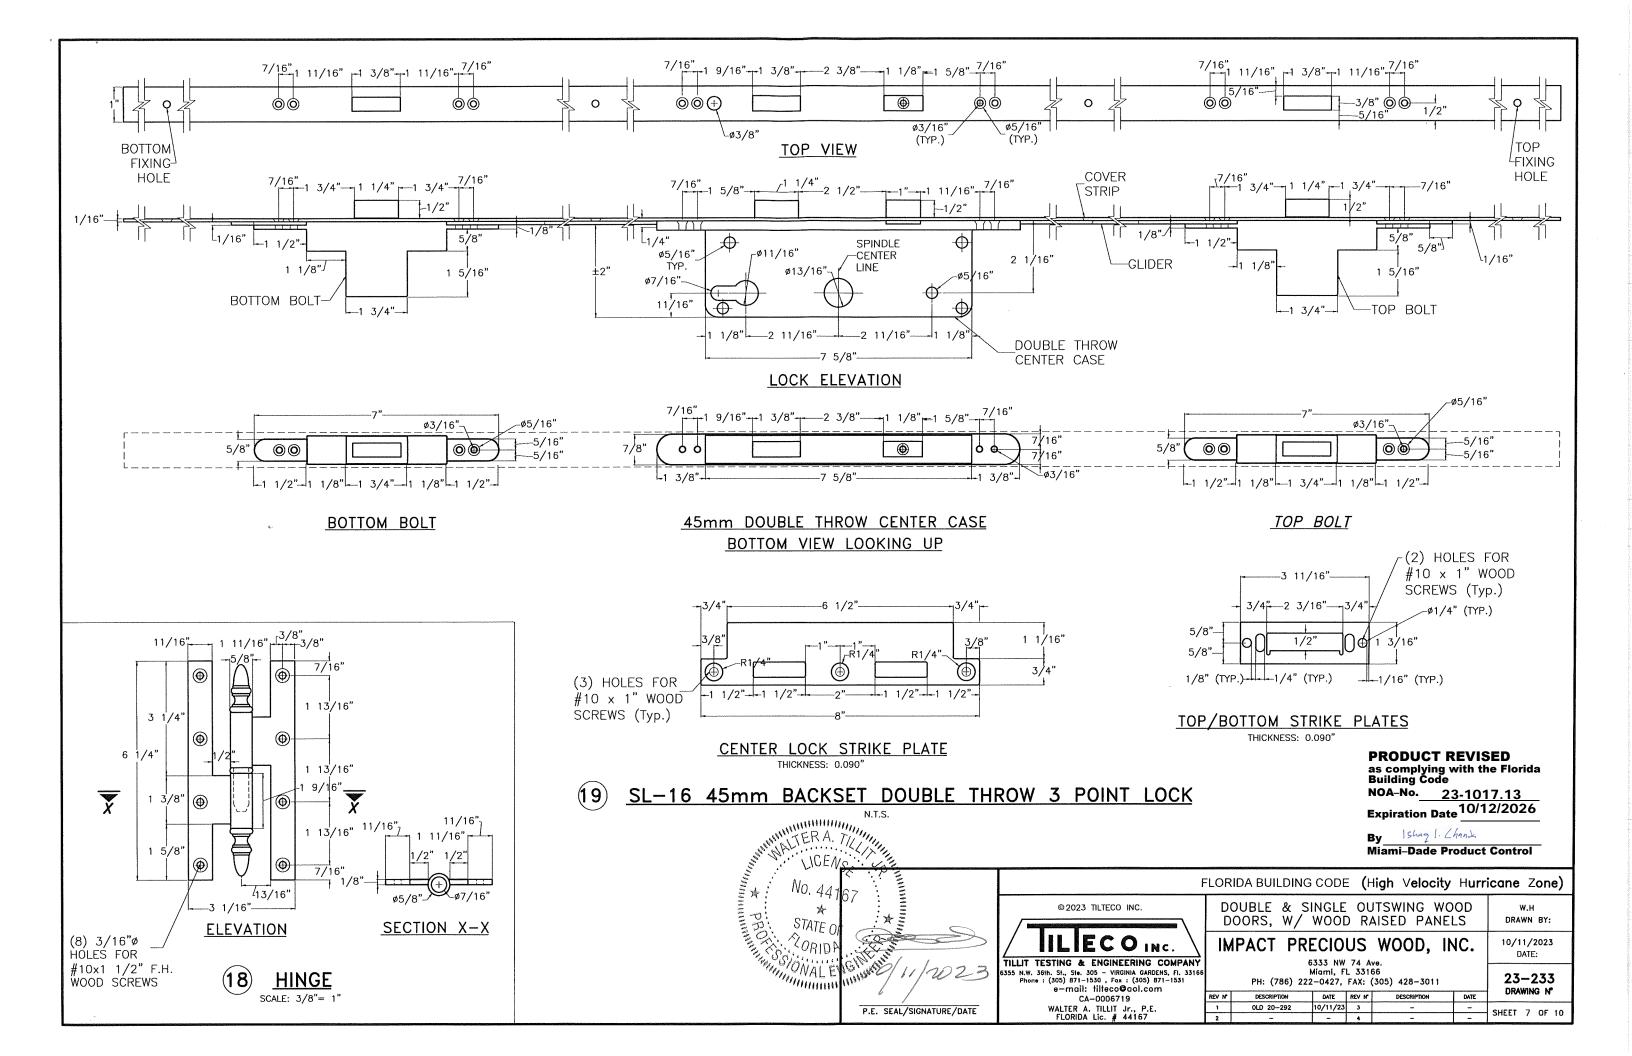

|        |           |                                                          | BILL OF MATERIALS                                                                                  |                                                                                                                                                                                    |
|--------|-----------|----------------------------------------------------------|----------------------------------------------------------------------------------------------------|------------------------------------------------------------------------------------------------------------------------------------------------------------------------------------|
| ITEM # | REQ'D.    | DESCRIPTION                                              | SIZE                                                                                               | MATERIAL & REMARKS                                                                                                                                                                 |
| 1      | 1         | FRAME HEAD                                               | 1.78" x 6.09"                                                                                      | MAHOGANY WOOD                                                                                                                                                                      |
| 2      | 1         | FRAME SILL                                               | 1.92" x 6.125"                                                                                     | MAHOGANY WOOD                                                                                                                                                                      |
| 3      | 2         | FRAME JAMB                                               | 1.78" x 6.09"                                                                                      | MAHOGANY WOOD                                                                                                                                                                      |
| 4      | 2         | TOP RAIL                                                 | 2.25" x 6.125"                                                                                     | MAHOGANY WOOD                                                                                                                                                                      |
| 4A     | 1         | INTERMEDIATE RAIL                                        | 2.25" x 4.715"                                                                                     | MAHOGANY WOOD                                                                                                                                                                      |
| 5      | 2         | BOTTOM RAIL                                              | 2.25" x 6.996"                                                                                     | MAHOGANY WOOD                                                                                                                                                                      |
| 6      | 2         | HINGE STILE                                              | 2.25" x 6.125"                                                                                     | MAHOGANY WOOD                                                                                                                                                                      |
| 7      | 1         | LOCK STILE                                               | 2.25" x 6.841"                                                                                     | MAHOGANY WOOD @ ACTIVE                                                                                                                                                             |
| 8      | 1         | ASTRAGAL LOCK STILE                                      | 2.25" x 6.541"                                                                                     | MAHOGANY WOOD @ IN-ACTVE                                                                                                                                                           |
| 9      | AS REQ'D. | MAHOGANY WOOD BEAD                                       | 7/8" x 1"                                                                                          | ATTACHED TO SASH W/ 16 gage x 1 1/2" FINISHING NAILS<br>SPACED AT 2" FROM CORNERS & 10" o.c.                                                                                       |
| 11     | AS REQ'D. | CLOSED CELL FOAM STRIP                                   | 1/2" x 5/8" FOAM TAPE                                                                              | FULL LENGTH OF SILL                                                                                                                                                                |
| 12     | 1         | THRESHOLD (DOOR STOP) MAHOGANY                           | 3/4" x 4" x 6'-2 1/4" LONG.                                                                        | ATTACHED TO SILL W/ # 8 x 1 1/2" F.H. WOOD SCREW<br>FIRST 6", @ 20" O.C.                                                                                                           |
| 13     | AS REQ'D. | Q-LON DOOR SEAL AT FRAME                                 | PROFILE 5/8" w x 1.00" h                                                                           | SCHLEGEL # QDS 650                                                                                                                                                                 |
| 14     | AS REQ'D. | Q-LON WEATHER SEAL AT SASH                               | PROFILE 3/8" w x 5/8" h                                                                            | SCHLEGEL # QEZD 320                                                                                                                                                                |
| 15     | AS REQ'D. | SEALANT – CLEAR SILICONE                                 | FRAME & FASTENER INSTALLATION SEALANT                                                              | "GE" STOCK No. GE012A                                                                                                                                                              |
| 17     | AS REQ'D. | GLAZING - CLEAR SILICONE                                 | 7/8" WIDE & 1/8" THICK                                                                             | "DOW CORNING" No. 995 SILICONE                                                                                                                                                     |
| 18     | AS REQ'D. | STEEL HINGES W/ POLYESTER COATING                        | 3 1/16" x 6 1/4" x 1/8"                                                                            | HERRAJE SIDANEZ, S.A. # AR06, WITH (8) #10x1 1/2" WOOD SCREWS<br>(5) REQ'D/LEAF AT FULL ARCHED/ELLIPTICAL DOORS<br>& (8) REQ'D/LEAF AT REGULAR DOORS                               |
| 19     | 1         | 3 POINT LOCK WITH BRASS KEEP SET                         | 45 mm B.S. FULL HEIGHT                                                                             | SCHLEGEL SL-16 LOCK-STAINLESS STEEL                                                                                                                                                |
| 20     | 2         | FABHERR THREE POINT CREMONES                             | FULL HEIGHT                                                                                        | STEEL W/ POLYESTER COATING                                                                                                                                                         |
| 21     | 2/SASH    | CREMONE SURFACE BOLT                                     | Min. 12", 22" LONG                                                                                 | 12" LONG @ BOTTOM, 22" LONG @ TOP                                                                                                                                                  |
| 22     | AS REQ'D. | FRAME INSTALLATION SCREWS                                | 1/4" F.H. ULTRACON W/ 1 1/4" Min.<br>EMBED. INTO CONCRETE OR CONCRETE<br>BLOCK & 1 1/2" INTO WOOD. | ELCO CONSTRUCTION PRODUCTS, SPACED AT 9" o.c Max.<br>STARTING AS SHOWN ON ELEVATIONS EACH WAY FROM CORNERS<br>MIN. EDGE DISTANCE = $2 1/2$ " INTO CONCRETE OR BLOCK & 1" INTO WOOD |
| 23     | AS REQ'D. | WOOD RAISED PANEL                                        | 5/8" THK. AT ENDS & 1 3/4" AT CENTER                                                               | MAHOGANY WOOD, 3/4" PANEL BITE                                                                                                                                                     |
| 24     | AS REQ'D. | CORNER CONSTRUCTION GLUE                                 | APPLIED AT ALL MORTISE & TENON SURFACES                                                            | CHEMICAL BOND WW25                                                                                                                                                                 |
| 25     | 1         | STRIKE PLATE FOR CREMONE<br>AT INACTIVE DOOR LEAF LOCK   | SEE DETAIL, SHEET 8                                                                                | AISI 304 SERIES S.S. FASTENED TO STILE W/<br>(3) # 10 × 1" F.H. WOOD SCREWS                                                                                                        |
| 26     | ·<br>1    | STRIKE PLATE FOR CREMONE<br>& SURFACE BOLTS TOP & BOTTOM | 1/2"x 5"x 16" x 14 GAGE                                                                            | AISI 304 SERIES S.S. FASTENED TO SILL W/ (5) #8x1 1/2"<br>F.H. WOOD SCREWS                                                                                                         |