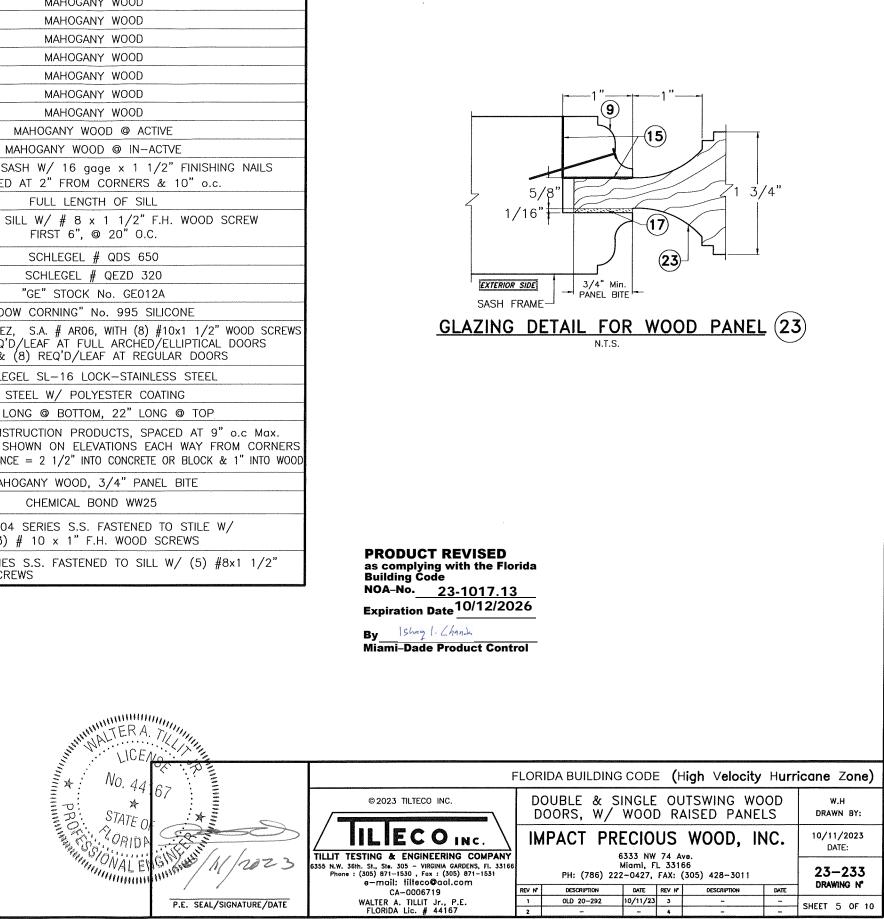

|        |           |                                                          | BILL OF MATERIALS                                                                                  |                                                                                                                                                                                    |
|--------|-----------|----------------------------------------------------------|----------------------------------------------------------------------------------------------------|------------------------------------------------------------------------------------------------------------------------------------------------------------------------------------|
| ITEM # | REQ'D.    | DESCRIPTION                                              | SIZE                                                                                               | MATERIAL & REMARKS                                                                                                                                                                 |
| 1      | 1         | FRAME HEAD                                               | 1.78" x 6.09"                                                                                      | MAHOGANY WOOD                                                                                                                                                                      |
| 2      | 1         | FRAME SILL                                               | 1.92" x 6.125"                                                                                     | MAHOGANY WOOD                                                                                                                                                                      |
| 3      | 2         | FRAME JAMB                                               | 1.78" x 6.09"                                                                                      | MAHOGANY WOOD                                                                                                                                                                      |
| 4      | 2         | TOP RAIL                                                 | 2.25" x 6.125"                                                                                     | MAHOGANY WOOD                                                                                                                                                                      |
| 4A     | 1         | INTERMEDIATE RAIL                                        | 2.25" x 4.715"                                                                                     | MAHOGANY WOOD                                                                                                                                                                      |
| 5      | 2         | BOTTOM RAIL                                              | 2.25" x 6.996"                                                                                     | MAHOGANY WOOD                                                                                                                                                                      |
| 6      | 2         | HINGE STILE                                              | 2.25" x 6.125"                                                                                     | MAHOGANY WOOD                                                                                                                                                                      |
| 7      | 1         | LOCK STILE                                               | 2.25" x 6.841"                                                                                     | MAHOGANY WOOD @ ACTIVE                                                                                                                                                             |
| 8      | 1         | ASTRAGAL LOCK STILE                                      | 2.25" x 6.541"                                                                                     | MAHOGANY WOOD @ IN-ACTVE                                                                                                                                                           |
| 9      | AS REQ'D. | MAHOGANY WOOD BEAD                                       | 7/8" x 1"                                                                                          | ATTACHED TO SASH W/ 16 gage x 1 1/2" FINISHING NAILS<br>SPACED AT 2" FROM CORNERS & 10" o.c.                                                                                       |
| 11     | AS REQ'D. | CLOSED CELL FOAM STRIP                                   | 1/2" x 5/8" FOAM TAPE                                                                              | FULL LENGTH OF SILL                                                                                                                                                                |
| 12     | 1         | THRESHOLD (DOOR STOP) MAHOGANY                           | 3/4" x 4" x 6'-2 1/4" LONG.                                                                        | ATTACHED TO SILL W/ # 8 x 1 1/2" F.H. WOOD SCREW<br>FIRST 6", @ 20" O.C.                                                                                                           |
| 13     | AS REQ'D. | Q-LON DOOR SEAL AT FRAME                                 | PROFILE 5/8" w x 1.00" h                                                                           | SCHLEGEL # QDS 650                                                                                                                                                                 |
| 14     | AS REQ'D. | Q-LON WEATHER SEAL AT SASH                               | PROFILE 3/8" w x 5/8" h                                                                            | SCHLEGEL # QEZD 320                                                                                                                                                                |
| 15     | AS REQ'D. | SEALANT – CLEAR SILICONE                                 | FRAME & FASTENER INSTALLATION SEALANT                                                              | "GE" STOCK No. GE012A                                                                                                                                                              |
| 17     | AS REQ'D. | GLAZING - CLEAR SILICONE                                 | 7/8" WIDE & 1/8" THICK                                                                             | "DOW CORNING" No. 995 SILICONE                                                                                                                                                     |
| 18     | AS REQ'D. | STEEL HINGES W/ POLYESTER COATING                        | 3 1/16" x 6 1/4" x 1/8"                                                                            | HERRAJE SIDANEZ, S.A. # AR06, WITH (8) #10x1 1/2" WOOD SCREWS<br>(5) REQ'D/LEAF AT FULL ARCHED/ELLIPTICAL DOORS<br>& (8) REQ'D/LEAF AT REGULAR DOORS                               |
| 19     | 1         | 3 POINT LOCK WITH BRASS KEEP SET                         | 45 mm B.S. FULL HEIGHT                                                                             | SCHLEGEL SL-16 LOCK-STAINLESS STEEL                                                                                                                                                |
| 20     | 2         | FABHERR THREE POINT CREMONES                             | FULL HEIGHT                                                                                        | STEEL W/ POLYESTER COATING                                                                                                                                                         |
| 21     | 2/SASH    | CREMONE SURFACE BOLT                                     | Min. 12", 22" LONG                                                                                 | 12" LONG @ BOTTOM, 22" LONG @ TOP                                                                                                                                                  |
| 22     | AS REQ'D. | FRAME INSTALLATION SCREWS                                | 1/4" F.H. ULTRACON W/ 1 1/4" Min.<br>EMBED. INTO CONCRETE OR CONCRETE<br>BLOCK & 1 1/2" INTO WOOD. | ELCO CONSTRUCTION PRODUCTS, SPACED AT 9" o.c Max.<br>STARTING AS SHOWN ON ELEVATIONS EACH WAY FROM CORNERS<br>MIN. EDGE DISTANCE = $2 1/2$ " INTO CONCRETE OR BLOCK & 1" INTO WOOD |
| 23     | AS REQ'D. | WOOD RAISED PANEL                                        | 5/8" THK. AT ENDS & 1 3/4" AT CENTER                                                               | MAHOGANY WOOD, 3/4" PANEL BITE                                                                                                                                                     |
| 24     | AS REQ'D. | CORNER CONSTRUCTION GLUE                                 | APPLIED AT ALL MORTISE & TENON SURFACES                                                            | CHEMICAL BOND WW25                                                                                                                                                                 |
| 25     | 1         | STRIKE PLATE FOR CREMONE<br>AT INACTIVE DOOR LEAF LOCK   | SEE DETAIL, SHEET 8                                                                                | AISI 304 SERIES S.S. FASTENED TO STILE W/<br>(3) # 10 × 1" F.H. WOOD SCREWS                                                                                                        |
| 26     | ·<br>1    | STRIKE PLATE FOR CREMONE<br>& SURFACE BOLTS TOP & BOTTOM | 1/2"x 5"x 16" x 14 GAGE                                                                            | AISI 304 SERIES S.S. FASTENED TO SILL W/ (5) #8x1 1/2"<br>F.H. WOOD SCREWS                                                                                                         |