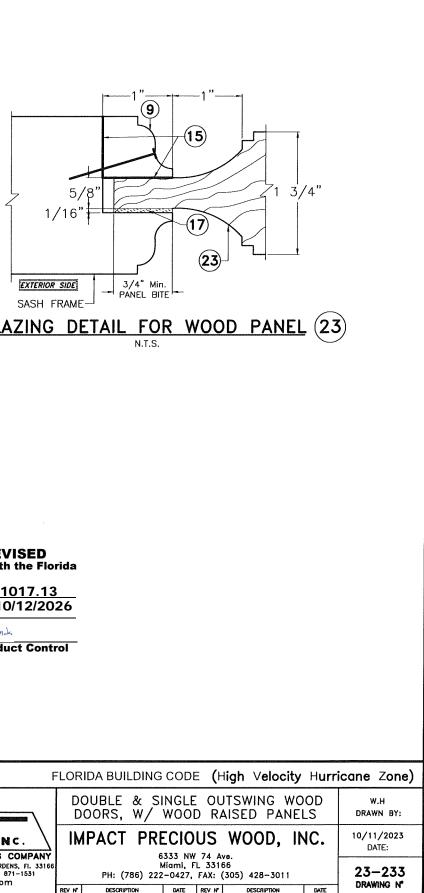

|        |           |                                                          | BILL OF MATERIALS                                                                                  |                                                                                                                                                                                    |
|--------|-----------|----------------------------------------------------------|----------------------------------------------------------------------------------------------------|------------------------------------------------------------------------------------------------------------------------------------------------------------------------------------|
| ITEM # | REQ'D.    | DESCRIPTION                                              | SIZE                                                                                               | MATERIAL & REMARKS                                                                                                                                                                 |
| 1      | 1         | FRAME HEAD                                               | 1.78" x 6.09"                                                                                      | MAHOGANY WOOD                                                                                                                                                                      |
| 2      | 1         | FRAME SILL                                               | 1.92" x 6.125"                                                                                     | MAHOGANY WOOD                                                                                                                                                                      |
| 3      | 2         | FRAME JAMB                                               | 1.78" x 6.09"                                                                                      | MAHOGANY WOOD                                                                                                                                                                      |
| 4      | 2         | TOP RAIL                                                 | 2.25" x 6.125"                                                                                     | MAHOGANY WOOD                                                                                                                                                                      |
| 4A     | 1         | INTERMEDIATE RAIL                                        | 2.25" x 4.715"                                                                                     | MAHOGANY WOOD                                                                                                                                                                      |
| 5      | 2         | BOTTOM RAIL                                              | 2.25" x 6.996"                                                                                     | MAHOGANY WOOD                                                                                                                                                                      |
| 6      | 2         | HINGE STILE                                              | 2.25" x 6.125"                                                                                     | MAHOGANY WOOD                                                                                                                                                                      |
| 7      | 1         | LOCK STILE                                               | 2.25" x 6.841"                                                                                     | MAHOGANY WOOD @ ACTIVE                                                                                                                                                             |
| 8      | 1         | ASTRAGAL LOCK STILE                                      | 2.25" x 6.541"                                                                                     | MAHOGANY WOOD @ IN-ACTVE                                                                                                                                                           |
| 9      | AS REQ'D. | MAHOGANY WOOD BEAD                                       | 7/8" x 1"                                                                                          | ATTACHED TO SASH W/ 16 gage x 1 1/2" FINISHING NAILS<br>SPACED AT 2" FROM CORNERS & 10" o.c.                                                                                       |
| 11     | AS REQ'D. | CLOSED CELL FOAM STRIP                                   | 1/2" x 5/8" FOAM TAPE                                                                              | FULL LENGTH OF SILL                                                                                                                                                                |
| 12     | 1         | THRESHOLD (DOOR STOP) MAHOGANY                           | 3/4" x 4" x 6'-2 1/4" LONG.                                                                        | ATTACHED TO SILL W/ # 8 x 1 1/2" F.H. WOOD SCREW<br>FIRST 6", @ 20" O.C.                                                                                                           |
| 13     | AS REQ'D. | Q-LON DOOR SEAL AT FRAME                                 | PROFILE 5/8" w x 1.00" h                                                                           | SCHLEGEL # QDS 650                                                                                                                                                                 |
| 14     | AS REQ'D. | Q-LON WEATHER SEAL AT SASH                               | PROFILE 3/8" w x 5/8" h                                                                            | SCHLEGEL # QEZD 320                                                                                                                                                                |
| 15     | AS REQ'D. | SEALANT – CLEAR SILICONE                                 | FRAME & FASTENER INSTALLATION SEALANT                                                              | "GE" STOCK No. GE012A                                                                                                                                                              |
| 17     | AS REQ'D. | GLAZING - CLEAR SILICONE                                 | 7/8" WIDE & 1/8" THICK                                                                             | "DOW CORNING" No. 995 SILICONE                                                                                                                                                     |
| 18     | AS REQ'D. | STEEL HINGES W/ POLYESTER COATING                        | 3 1/16" x 6 1/4" x 1/8"                                                                            | HERRAJE SIDANEZ, S.A. # AR06, WITH (8) #10x1 1/2" WOOD SCREWS<br>(5) REQ'D/LEAF AT FULL ARCHED/ELLIPTICAL DOORS<br>& (8) REQ'D/LEAF AT REGULAR DOORS                               |
| 19     | 1         | 3 POINT LOCK WITH BRASS KEEP SET                         | 45 mm B.S. FULL HEIGHT                                                                             | SCHLEGEL SL-16 LOCK-STAINLESS STEEL                                                                                                                                                |
| 20     | 2         | FABHERR THREE POINT CREMONES                             | FULL HEIGHT                                                                                        | STEEL W/ POLYESTER COATING                                                                                                                                                         |
| 21     | 2/SASH    | CREMONE SURFACE BOLT                                     | Min. 12", 22" LONG                                                                                 | 12" LONG @ BOTTOM, 22" LONG @ TOP                                                                                                                                                  |
| 22     | AS REQ'D. | FRAME INSTALLATION SCREWS                                | 1/4" F.H. ULTRACON W/ 1 1/4" Min.<br>EMBED. INTO CONCRETE OR CONCRETE<br>BLOCK & 1 1/2" INTO WOOD. | ELCO CONSTRUCTION PRODUCTS, SPACED AT 9" o.c Max.<br>STARTING AS SHOWN ON ELEVATIONS EACH WAY FROM CORNERS<br>MIN. EDGE DISTANCE = $2 1/2$ " INTO CONCRETE OR BLOCK & 1" INTO WOOD |
| 23     | AS REQ'D. | WOOD RAISED PANEL                                        | 5/8" THK. AT ENDS & 1 3/4" AT CENTER                                                               | MAHOGANY WOOD, 3/4" PANEL BITE                                                                                                                                                     |
| 24     | AS REQ'D. | CORNER CONSTRUCTION GLUE                                 | APPLIED AT ALL MORTISE & TENON SURFACES                                                            | CHEMICAL BOND WW25                                                                                                                                                                 |
| 25     | 1         | STRIKE PLATE FOR CREMONE<br>AT INACTIVE DOOR LEAF LOCK   | SEE DETAIL, SHEET 8                                                                                | AISI 304 SERIES S.S. FASTENED TO STILE W/<br>(3) # 10 × 1" F.H. WOOD SCREWS                                                                                                        |
| 26     | ·<br>1    | STRIKE PLATE FOR CREMONE<br>& SURFACE BOLTS TOP & BOTTOM | 1/2"x 5"x 16" x 14 GAGE                                                                            | AISI 304 SERIES S.S. FASTENED TO SILL W/ (5) #8x1 1/2"<br>F.H. WOOD SCREWS                                                                                                         |