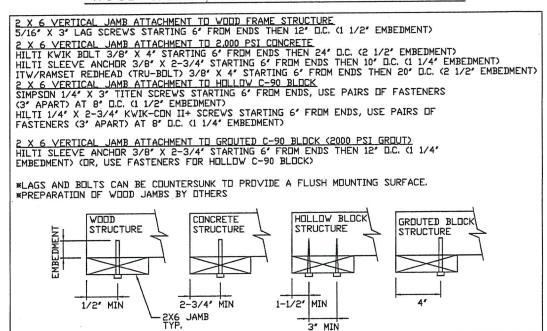

# WOOD JAMB ATTACHMENT TO STRUCTURE

Expiration Date: 07/31/2024 By: Manuel Peres

PRODUCT RENEWED as complying with the Florida **Building Code** 19-0205.03

NOA-No.

IRC-1216-175-26-0

Expiration Date 07/31/2024