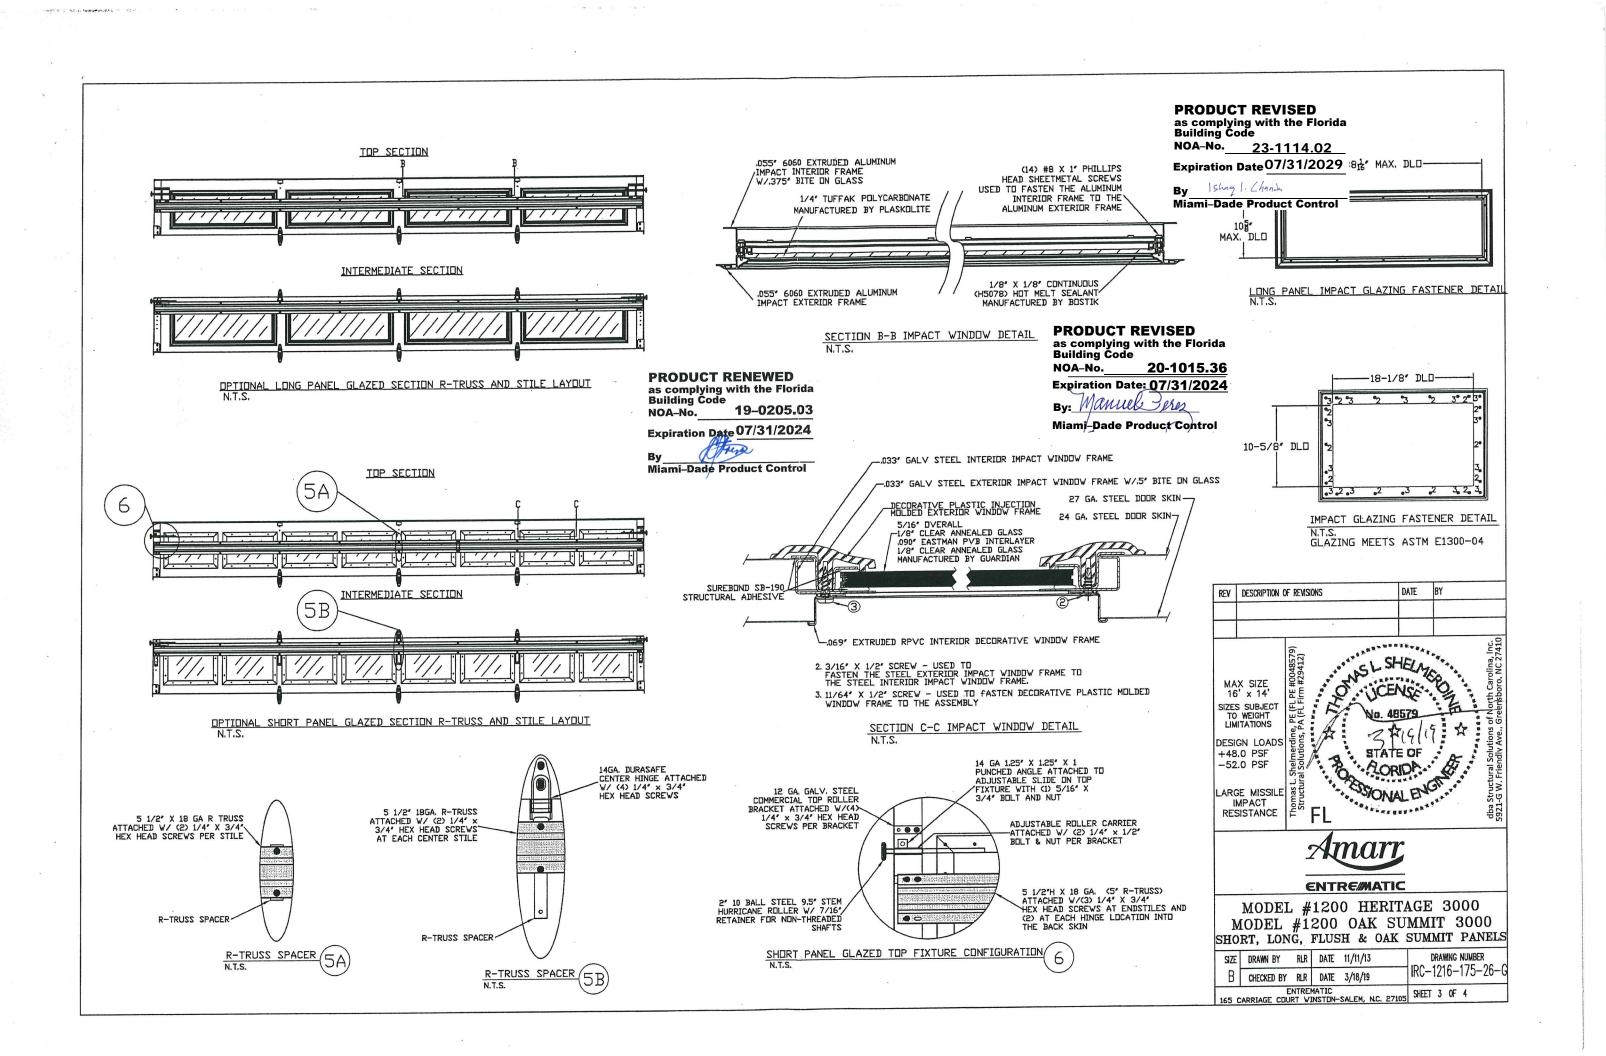

APPROVAL DOCUMENT: Drawing No. IRC-1216-175-26-G, titled "Model #1200 Heritage & Oak Summit 3000 Short, Long, Flush and Oak Summit Panels", sheets 1 through 4 of 4, dated 11/11/13, prepared by manufacturer, signed and sealed by Tomas L. Shelmerdine, P.E., bearing the Miami-Dade County Product Control Revision stamp with the Notice of Acceptance number and expiration date by the Miami-Dade County Product Control Section.

## A. DRAWINGS

- 1. Manufacturer's die drawings and sections. (Submitted under NOA No. 14-0414.09)
- 2. Drawing No. IRC-1216-175-26-G, titled "Model #1200 Heritage & Oak Summit 3000 Short, Long, Flush and Oak Summit Panels", sheets 1through 4 of 4, dated 11/11/13, prepared by manufacturer, signed and sealed by Tomas L. Shelmerdine, P.E. (Submitted under NOA No. 19-0205.03)

### A. DRAWINGS

1. Drawing No. IRC-1216-175-26-G, titled "Model #1200 Heritage & Oak Summit 3000 Short, Long, Flush and Oak Summit Panels", sheets 1through 4 of 4, dated 11/11/13, prepared by manufacturer, signed and sealed by Thomas L. Shelmerdine, P.E.