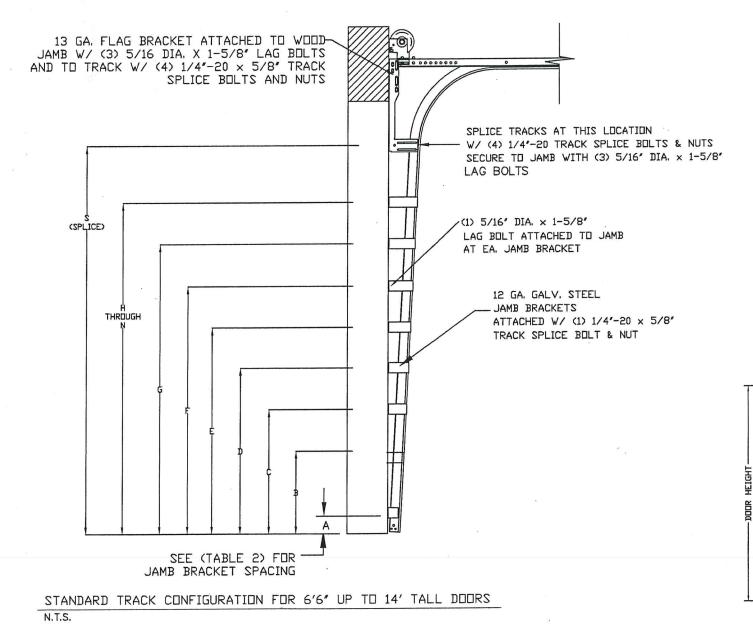

# WOOD JAMB ATTACHMENT TO STRUCTURE

Expiration Date: 07/31/2024 By: Manuel Peres

PRODUCT RENEWED as complying with the Florida **Building Code** 19-0205.03

NOA-No.

IRC-1216-175-26-0

Expiration Date 07/31/2024

B CHECKED BY RLR DATE 3/18/19

ENTREMATIC 165 CARRIAGE COURT WINSTON-SALEM, N.C. 27105 SHEET 2 OF 4

AVAILABLE TRACK CONFIGURATIONS

### TABLE 2

| DOOR   | TRACK ATTACHMENT |     |     |      |     |     |     |     |     |      |                | SPLICE |      |       |      |
|--------|------------------|-----|-----|------|-----|-----|-----|-----|-----|------|----------------|--------|------|-------|------|
| HEIGHT | Α                | В   | С   | D    | E   | F   | G   | Н   | 1   | J    | K              | L      | М    | N     | S    |
| 6' 6"  | 3"               | 14" | 27" | 38". | 46" | 56" | 64" |     |     |      |                |        |      |       | 70"  |
| 7'     | 3"               | 14" | 27" | 38"  | 46" | 56" | 68" |     |     |      |                |        |      |       | 76"  |
| 7' 6"  | 3"               | 14" | 27" | 38"  | 46" | 56" | 68" | 78" |     |      |                |        |      | Mark. | 82"  |
| 8'     | 3"               | 14" | 27" | 38"  | 46" | 56" | 68" | 78" |     |      |                |        |      |       | 88"  |
| 8'6"   | 3"               | 14" | 27" | 38"  | 46" | 56" | 68" | 78" | 88" |      | and the second |        |      |       | 94"  |
| 9'     | 3"               | 14" | 27" | 38"  | 46" | 56" | 68" | 78" | 88" |      |                |        |      |       | 100" |
| 9' 6"  | 3"               | 14" | 27" | 38"  | 46" | 56" | 68" | 78" | 88" | 98"  |                |        |      |       | 106" |
| 10'    | 3"               | 14" | 27" | 38"  | 46" | 56" | 68" | 78" | 88" | 100" |                |        |      |       | 112" |
| 10'6"  | 3"               | 14" | 27" | 38"  | 46" | 56" | 68" | 78" | 88" | 100" | 110"           |        |      |       | 118" |
| 11'    | 3"               | 14" | 27" | 38"  | 46" | 56" | 68" | 78" | 88" | 100" | 110"           |        |      |       | 124" |
| 11'6"  | 3"               | 14" | 27" | 38"  | 46" | 56" | 68" | 78" | 88" | 100" | 110"           | 120"   | 機機   |       | 130" |
| 12'    | 3"               | 14" | 27" | 38"  | 46" | 56" | 68" | 78" | 88" | 100" | 110"           | 122"   |      |       | 136" |
| 12'6"  | 3"               | 14" | 27" | 38"  | 46" | 56" | 68" | 78" | 88" | 100" | 109"           | 122"   | 132" |       | 142" |
| 13'    | 3"               | 14" | 27" | 38"  | 46" | 56" | 68" | 78" | 88" | 100" | 114"           | 122"   | 134" |       | 148" |
| 13' 6" | 3"               | 14" | 27" | 38"  | 46" | 56" | 68" | 78" | 88" | 100" | 109"           | 122"   | 134" | 144"  | 154" |
| 14'    | 3"               | 14" | 27" | 38"  | 46" | 56" | 68" | 78" | 88" | 100" | 114"           | 122"   | 134" | 146"  | 160" |

ALL TRACK ATTACHMENT SPACING +/-2" ALLOWED WITH SYP NO. 2 OR BETTER ONLY