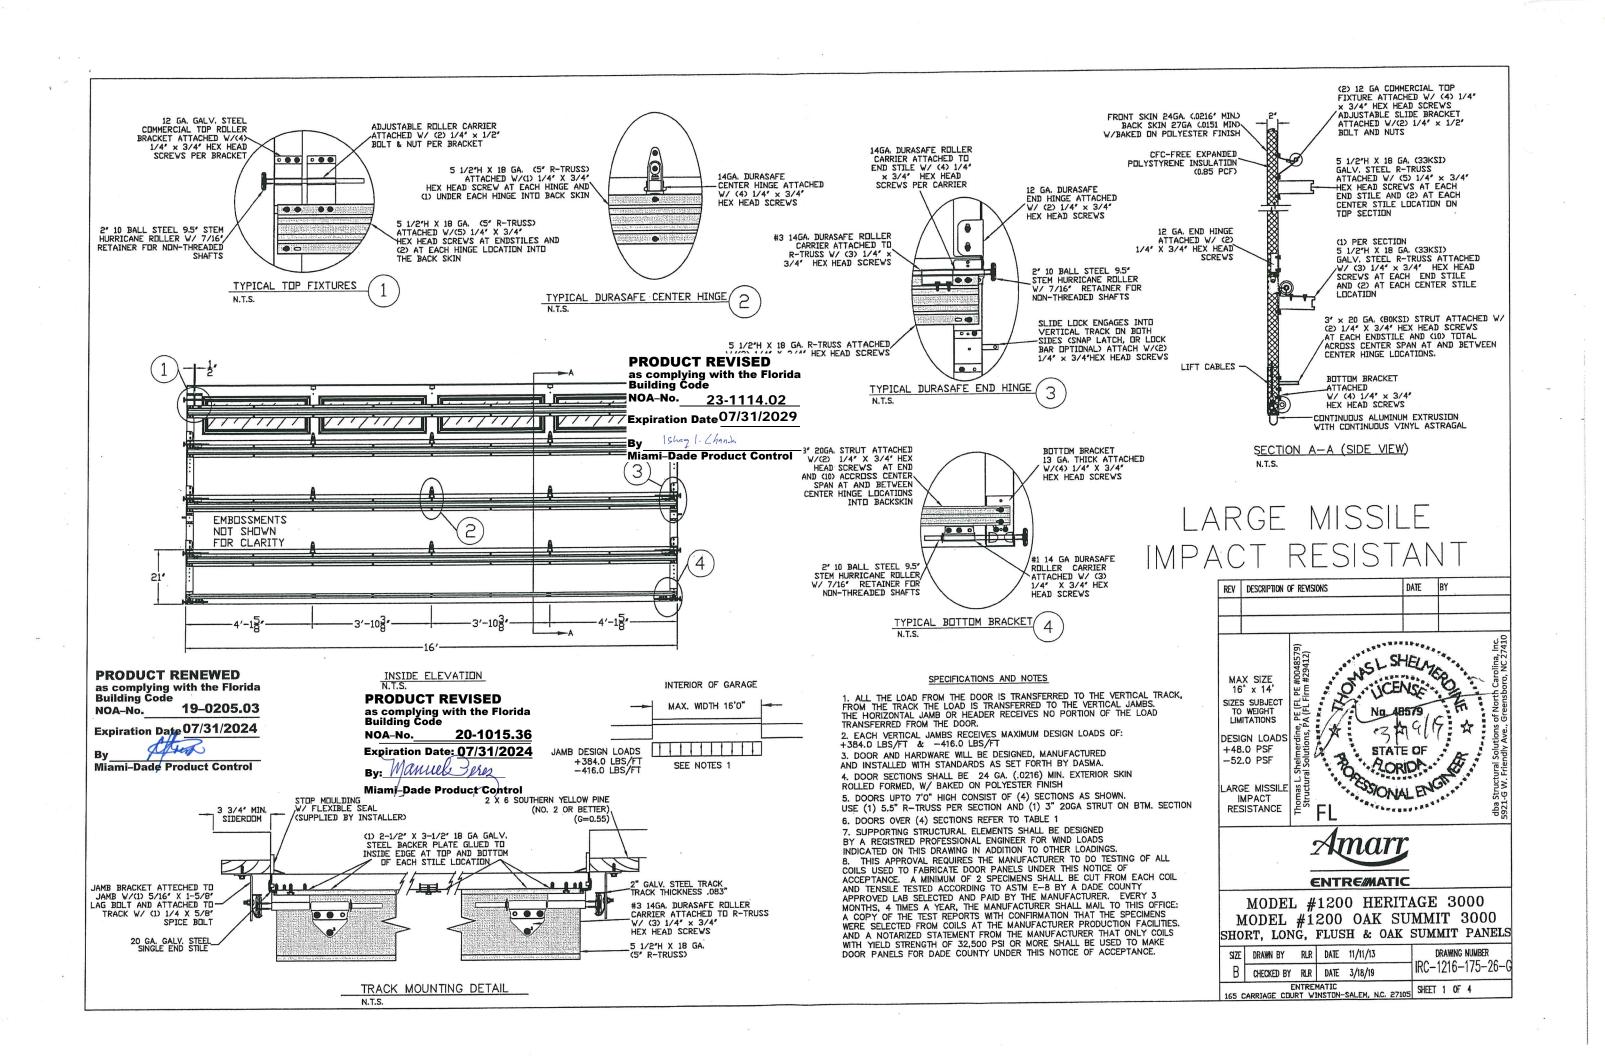

APPROVAL DOCUMENT: Drawing No. IRC-1216-175-26-G, titled "Model #1200 Heritage & Oak Summit 3000 Short, Long, Flush and Oak Summit Panels", sheets 1 through 4 of 4, dated 11/11/13, prepared by manufacturer, signed and sealed by Tomas L. Shelmerdine, P.E., bearing the Miami-Dade County Product Control Revision stamp with the Notice of Acceptance number and expiration date by the Miami-Dade County Product Control Section.

## A. DRAWINGS

- 1. Manufacturer's die drawings and sections. (Submitted under NOA No. 14-0414.09)
- 2. Drawing No. IRC-1216-175-26-G, titled "Model #1200 Heritage & Oak Summit 3000 Short, Long, Flush and Oak Summit Panels", sheets 1through 4 of 4, dated 11/11/13, prepared by manufacturer, signed and sealed by Tomas L. Shelmerdine, P.E. (Submitted under NOA No. 19-0205.03)

### A. DRAWINGS

1. Drawing No. IRC-1216-175-26-G, titled "Model #1200 Heritage & Oak Summit 3000 Short, Long, Flush and Oak Summit Panels", sheets 1through 4 of 4, dated 11/11/13, prepared by manufacturer, signed and sealed by Thomas L. Shelmerdine, P.E.

# WOOD JAMB ATTACHMENT TO STRUCTURE

Expiration Date: 07/31/2024 By: Manuel Peres

PRODUCT RENEWED as complying with the Florida **Building Code** 19-0205.03

NOA-No.

IRC-1216-175-26-0

Expiration Date 07/31/2024

B CHECKED BY RLR DATE 3/18/19

ENTREMATIC 165 CARRIAGE COURT WINSTON-SALEM, N.C. 27105 SHEET 2 OF 4

AVAILABLE TRACK CONFIGURATIONS