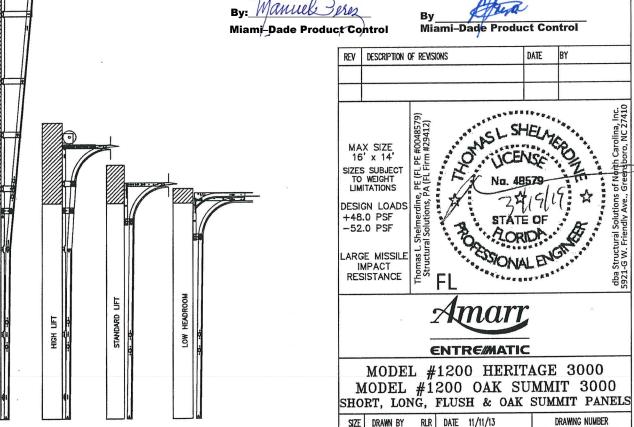

This product is approved as described herein and has been designed to comply with the Florida Building Code, including the High Velocity Hurricane Zone.

DESCRIPTION: Model 1200 Heritage & Oak Summit 3000 EPS Insulated Steel Sectional Garage Door up to 16'-0" Wide with Optional Long or Short Impact Resistant Windows - L.M.I.

APPROVAL DOCUMENT: Drawing No. IRC-1216-175-26-G, titled "Model #1200 Heritage & Oak Summit 3000 Short, Long, Flush and Oak Summit Panels", sheets 1 through 4 of 4, dated 11/11/13, prepared by manufacturer, signed and sealed by Tomas L. Shelmerdine, P.E., bearing the Miami-Dade County Product Control Revision stamp with the Notice of Acceptance number and expiration date by the Miami-Dade County Product Control Section.

## MISSILE IMPACT RATING: Large and Small Missile Impact Resistant

**LABELING:** Each unit shall bear a permanent label with the manufacturer's name or logo, manufacturing address, model number, the positive and negative design pressure rating, indicate impact rated if applicable, installation instruction drawing reference number, approval number (NOA), the applicable test standards, and the statement reading 'Miami-Dade County Product Control Approved' is to be located on the door's side track, bottom angle, or inner surface of a panel.