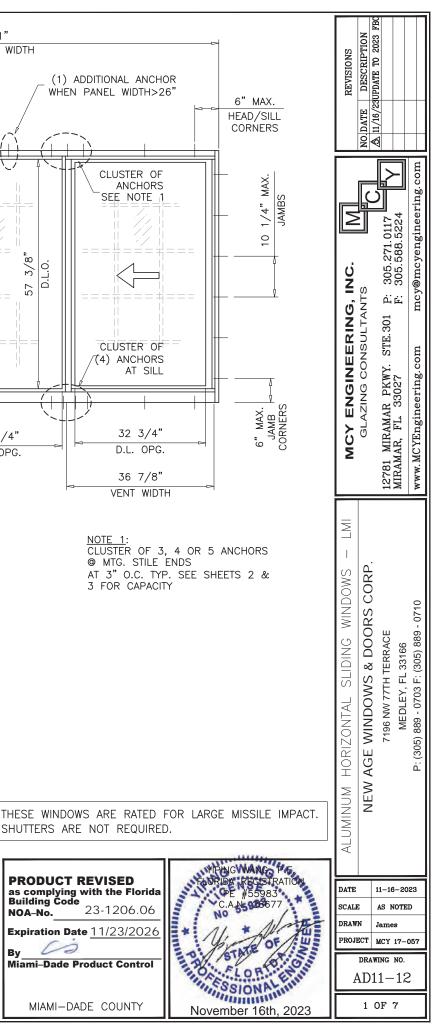

Code, including the High Velocity Hurricane Zone.

**DESCRIPTION:** Series Aluminum Horizontal Sliding Window – L.M.I.

**APPROVAL DOCUMENT:** Drawing No. **AD11–12**, titled "Aluminum Horizontal Sliding Windows – LMI", sheets 01 through 07 of 07, dated 08/03/17, prepared by MCY Engineering, Inc., with the latest revision "5", dated 11/16/23, signed and sealed by Yiping Wang, P. E., bearing the Miami–Dade County Product Control Section Revision stamp with the Notice of Acceptance number and expiration date by the Miami–Dade County Product Control Section.

#### ALUMINUM HORIZONTAL SLIDING WINDOW

DESIGN LOAD RATING FOR THESE WINDOWS TO BE AS PER CHARTS SHOWN ON SHEETS 2 & 3.

APPROVAL APPLIES TO SINGLE UNITS OR SIDE BY SIDE COMBINATIONS OF H.S./H.S. OR HORIZONTAL SLIDING WITH OTHER MIAMI-DADE COUNTY APPR'D WINDOWS USING MIAMI-DADE COUNTY APPROVED MULLIONS IN BETWEEN LOWER DESIGN PRESSURE FROM WINDOWS OR MULLION APPROVAL WILL APPLY TO ENTIRE SYSTEM.

ANCHORS SHALL BE AS LISTED, SPACED AS SHOWN ON DETAILS, ANCHORS EMBEDMENT TO BASE MATERIAL SHALL BE BEYOND WALL DRESSING OR STUCCO.

ANCHORING OR LOADING CONDITIONS NOT SHOWN IN THESE DETAILS ARE NOT PART OF THIS APPROVAL.