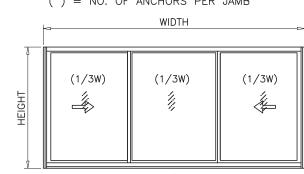

#### ALUMINUM HORIZONTAL SLIDING WINDOW

DESIGN LOAD RATING FOR THESE WINDOWS TO BE AS PER CHARTS SHOWN ON SHEETS 2 & 3.

APPROVAL APPLIES TO SINGLE UNITS OR SIDE BY SIDE COMBINATIONS OF H.S./H.S. OR HORIZONTAL SLIDING WITH OTHER MIAMI-DADE COUNTY APPR'D WINDOWS USING MIAMI-DADE COUNTY APPROVED MULLIONS IN BETWEEN LOWER DESIGN PRESSURE FROM WINDOWS OR MULLION APPROVAL WILL APPLY TO ENTIRE SYSTEM.

OPERATING VENTS TO BE 1/3 OF THE WINDOW WIDTH

NOTE: GLASS CAPACITIES ON THIS SHEET ARE BASED ON ASTM E1300-16 (3 SEC. GUSTS).

|     | 70             |
|-----|----------------|
|     | EXT<br>70      |
| -   |                |
|     | 70             |
|     | 70             |
|     | 70             |
|     | 70             |
|     | 70             |
| Τ   | 70             |
|     | 70             |
|     | 70             |
|     | 70             |
| Τ   | 70             |
|     | 70             |
|     | 70             |
| 6)  | 70             |
|     | 70             |
|     | 70             |
|     | 70             |
| "   | 70             |
|     | 70             |
|     | 70             |
| (6) | 70             |
| 6)  | 70             |
|     | "<br>(6)<br>6) |