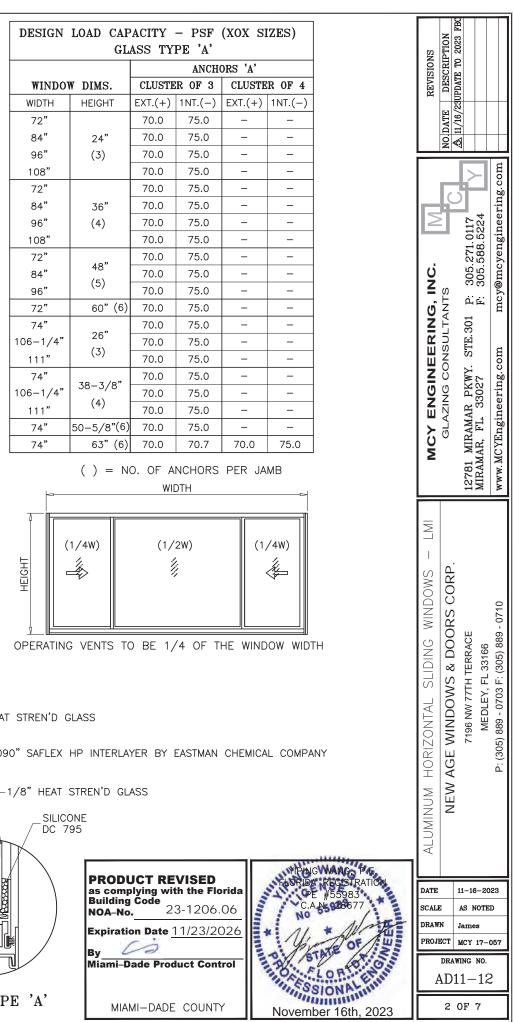

|          |            |         | ANCHO   | ORS 'A' |         | ANCHO      | RS 'B' |  |
|----------|------------|---------|---------|---------|---------|------------|--------|--|
| WINDO    | DIMS.      | CLUSTE  | R OF 3  | CLUSTE  | R OF 4  | CLUSTER OF |        |  |
| WIDTH    | HEIGHT     | EXT.(+) | 1NT.(-) | EXT.(+) | 1NT.(-) | EXT.(+)    | 1NT.(- |  |
| 72"      |            | 70.0    | 75.0    | -       | -       | -          | -      |  |
| 84"      | 24"        | 70.0    | 75.0    | -       |         | -          | -      |  |
| 96"      | (3)        | 70.0    | 75.0    | -       | -       | -          | -      |  |
| 108"     |            | 70.0    | 75.0    | -       |         | -          | -      |  |
| 72"      |            | 70.0    | 75.0    | -       | -       | -          | -      |  |
| 84"      | 36"        | 70.0    | 75.0    | -       | -       | -          | -      |  |
| 96"      | (4)        | 70.0    | 75.0    | -       | -       | -          | -      |  |
| 108"     |            | 70.0    | 75.0    | -       |         | -          | -      |  |
| 72"      |            | 70.0    | 75.0    | -       | -       | -          | -      |  |
| 84"      | 48"<br>(5) | 70.0    | 75.0    | -       |         | -          | -      |  |
| 96"      |            | 70.0    | 75.0    | -       | -       | -          | -      |  |
| 108"     |            | 70.0    | 75.0    | -       |         | -          | -      |  |
| 72"      |            | 70.0    | 75.0    | -       |         | —          | -      |  |
| 84"      | 60"        | 70.0    | 72.4    | 70.0    | 75.0    | 70.0       | 75.0   |  |
| 96"      | (6)        | 66.3    | 66.3    | 70.0    | 75.0    | 70.0       | 75.0   |  |
| 108"     |            | 61.7    | 61.7    | 70.0    | 75.0    | 70.0       | 75.0   |  |
| 74"      |            | 70.0    | 75.0    | -       | -       | -          | -      |  |
| 106-1/4" | 26"        | 70.0    | 75.0    | -       | -       | -          | -      |  |
| 111"     | (3)        | 70.0    | 75.0    | -       | -       | -          | -      |  |
| 74"      | 70 7 /0"   | 70.0    | 75.0    | -       | -       | -          | _      |  |
| 106-1/4" | 38-3/8"    | 70.0    | 75.0    | -       | -       | -          | _      |  |
| 111"     | (4)        | 70.0    | 75.0    | -       | -       | -          | -      |  |
| 74"      | 50 5 (O"   | 70.0    | 75.0    | -       | -       | -          | -      |  |
| 106-1/4" | 50-5/8"    | 70.0    | 75.0    | -       | -       | -          | _      |  |
| 111"     | (6)        | 70.0    | 75.0    | -       | -       | -          | _      |  |
| 74"      | . – "      | 70.0    | 74.7    | 70.0    | 75.0    | -          | -      |  |
| 106-1/4" | 63"        | 58.2    | 58.2    | 70.0    | 75.0    | 70.0       | 75.0   |  |
| 111"     | (6)        | 56.7    | 56.7    | 70.0    | 75.0    | 70.0       | 75.0   |  |

OPERATING VENTS TO BE 1/3 OF THE WINDOW WIDTH

NOTE: GLASS CAPACITIES ON THIS SHEET ARE BASED ON ASTM E1300-16 (3 SEC. GUSTS).

|     | 70             |
|-----|----------------|
|     | EXT<br>70      |
| -   |                |
|     | 70             |
|     | 70             |
|     | 70             |
|     | 70             |
|     | 70             |
| Τ   | 70             |
|     | 70             |
|     | 70             |
|     | 70             |
| Τ   | 70             |
|     | 70             |
|     | 70             |
| 6)  | 70             |
|     | 70             |
|     | 70             |
|     | 70             |
| "   | 70             |
|     | 70             |
|     | 70             |
| (6) | 70             |
| 6)  | 70             |
|     | "<br>(6)<br>6) |