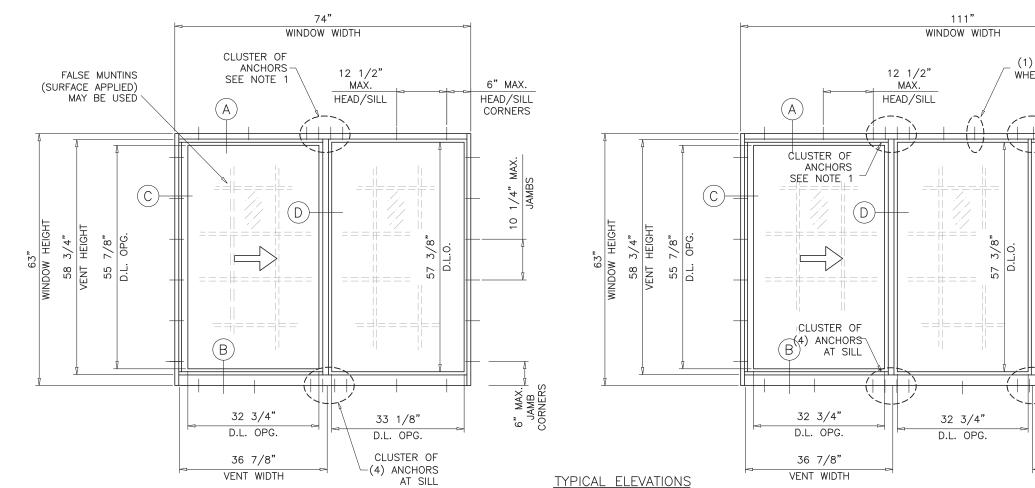

#### ALUMINUM HORIZONTAL SLIDING WINDOW

DESIGN LOAD RATING FOR THESE WINDOWS TO BE AS PER CHARTS SHOWN ON SHEETS 2 & 3.

APPROVAL APPLIES TO SINGLE UNITS OR SIDE BY SIDE COMBINATIONS OF H.S./H.S. OR HORIZONTAL SLIDING WITH OTHER MIAMI-DADE COUNTY APPR'D WINDOWS USING MIAMI-DADE COUNTY APPROVED MULLIONS IN BETWEEN LOWER DESIGN PRESSURE FROM WINDOWS OR MULLION APPROVAL WILL APPLY TO ENTIRE SYSTEM.

ANCHORS SHALL BE AS LISTED, SPACED AS SHOWN ON DETAILS, ANCHORS EMBEDMENT TO BASE MATERIAL SHALL BE BEYOND WALL DRESSING OR STUCCO.

ANCHORING OR LOADING CONDITIONS NOT SHOWN IN THESE DETAILS ARE NOT PART OF THIS APPROVAL.

OPERATING VENTS TO BE 1/3 OF THE WINDOW WIDTH

NOTE: GLASS CAPACITIES ON THIS SHEET ARE BASED ON ASTM E1300-16 (3 SEC. GUSTS).

|     | 70             |
|-----|----------------|
|     | EXT<br>70      |
| -   |                |
|     | 70             |
|     | 70             |
|     | 70             |
|     | 70             |
|     | 70             |
| Τ   | 70             |
|     | 70             |
|     | 70             |
|     | 70             |
| Τ   | 70             |
|     | 70             |
|     | 70             |
| 6)  | 70             |
|     | 70             |
|     | 70             |
|     | 70             |
| "   | 70             |
|     | 70             |
|     | 70             |
| (6) | 70             |
| 6)  | 70             |
|     | "<br>(6)<br>6) |