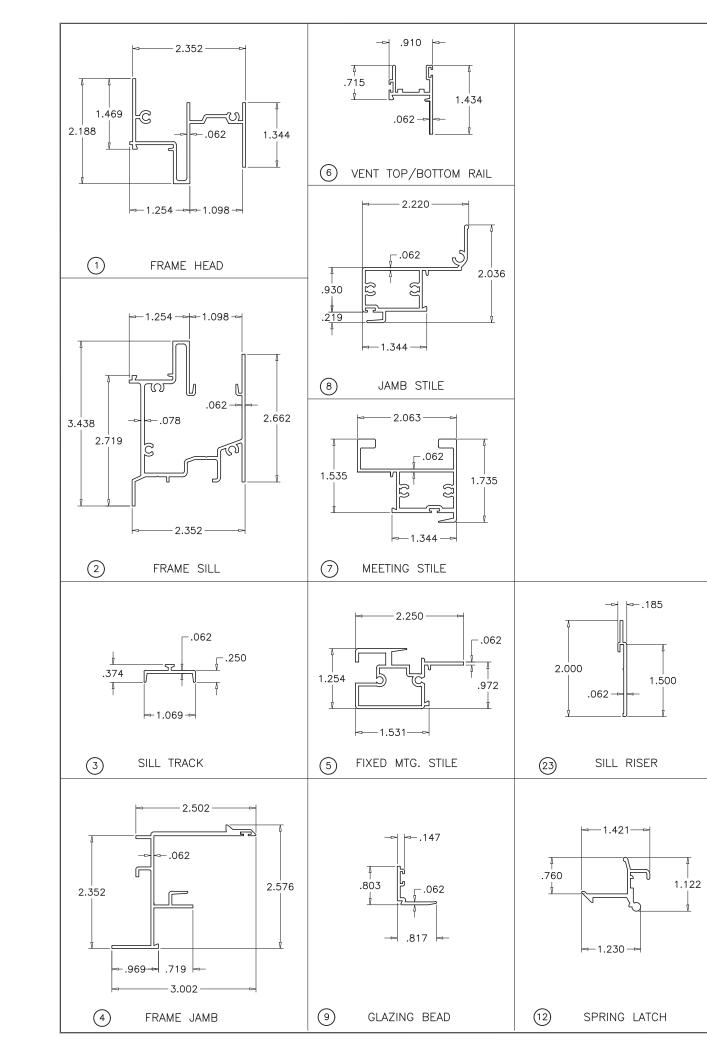

Code, including the High Velocity Hurricane Zone.

**DESCRIPTION:** Series Aluminum Horizontal Sliding Window – L.M.I.

**APPROVAL DOCUMENT:** Drawing No. **AD11–12**, titled "Aluminum Horizontal Sliding Windows – LMI", sheets 01 through 07 of 07, dated 08/03/17, prepared by MCY Engineering, Inc., with the latest revision "5", dated 11/16/23, signed and sealed by Yiping Wang, P. E., bearing the Miami–Dade County Product Control Section Revision stamp with the Notice of Acceptance number and expiration date by the Miami–Dade County Product Control Section.

#### A. DRAWINGS

- 1. Manufacturer's die drawings and sections. (Submitted under previous NOA No. 06-0406.13)
- 2. Drawing No. AD11-12, titled "Aluminum Horizontal Sliding Windows LMI", sheets 01 through 07 of 07, dated 11/03/16, prepared by MCY Engineering, Inc., with the latest "5", dated 11/16/2023, signed and sealed by Yiping Wang, P. E.