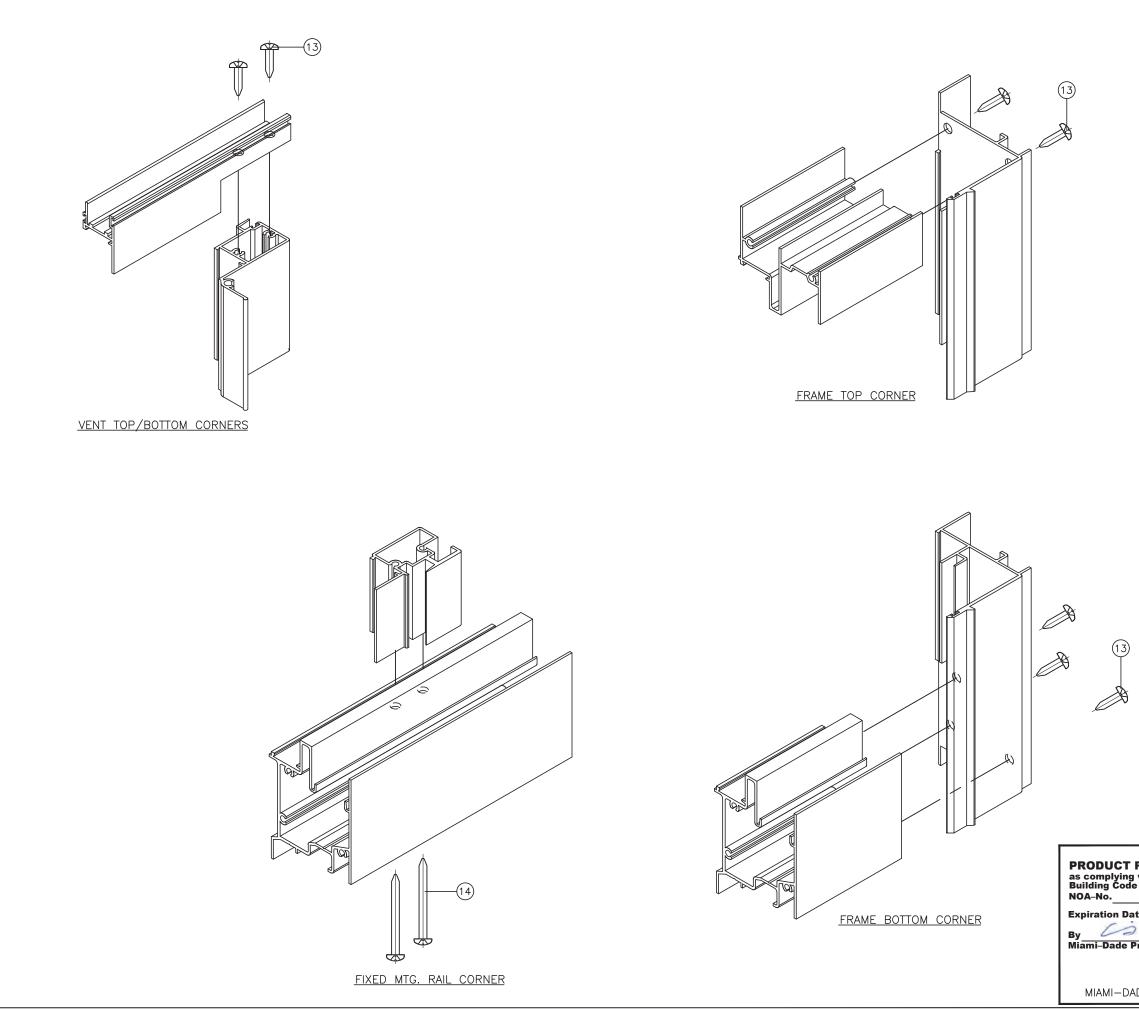

Code, including the High Velocity Hurricane Zone.

**DESCRIPTION:** Series Aluminum Horizontal Sliding Window – L.M.I.

**APPROVAL DOCUMENT:** Drawing No. **AD11–12**, titled "Aluminum Horizontal Sliding Windows – LMI", sheets 01 through 07 of 07, dated 08/03/17, prepared by MCY Engineering, Inc., with the latest revision "5", dated 11/16/23, signed and sealed by Yiping Wang, P. E., bearing the Miami–Dade County Product Control Section Revision stamp with the Notice of Acceptance number and expiration date by the Miami–Dade County Product Control Section.

#### A. DRAWINGS

- 1. Manufacturer's die drawings and sections. (Submitted under previous NOA No. 06-0406.13)
- 2. Drawing No. AD11-12, titled "Aluminum Horizontal Sliding Windows LMI", sheets 01 through 07 of 07, dated 11/03/16, prepared by MCY Engineering, Inc., with the latest "5", dated 11/16/2023, signed and sealed by Yiping Wang, P. E.

ANCHORS SHALL BE AS LISTED, SPACED AS SHOWN ON DETAILS, ANCHORS EMBEDMENT TO BASE MATERIAL SHALL BE BEYOND WALL DRESSING OR STUCCO.

ANCHORING OR LOADING CONDITIONS NOT SHOWN IN THESE DETAILS ARE NOT PART OF THIS APPROVAL.