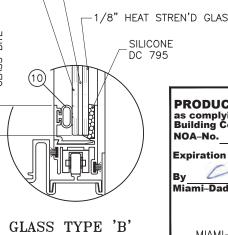

.625 MIN. TYP. GLASS BITE

|             |         | GLA     | SS TYP  |         |         |         |        |
|-------------|---------|---------|---------|---------|---------|---------|--------|
|             |         |         |         | RS 'A'  |         | ANCHO   |        |
| WINDO       | V DIMS. |         | R OF 3  |         | R OF 4  | CLUSTE  |        |
| WIDTH       | HEIGHT  | EXT.(+) | 1NT.(-) | EXT.(+) | 1NT.(-) | EXT.(+) | 1NT.(- |
| 24"         |         | 80.0    | 90.0    | -       | -       | _       | -      |
| 36"         | 24"     | 80.0    | 90.0    | -       | -       | _       | -      |
| 48"         | (3)     | 80.0    | 90.0    | -       | -       | -       | -      |
| 60"         |         | 80.0    | 90.0    | -       | -       | -       | -      |
| 72"         |         | 80.0    | 90.0    | -       | -       | -       | -      |
| 24"         |         | 80.0    | 90.0    | -       | -       | -       | -      |
| 36"         | 36"     | 80.0    | 90.0    | -       | -       | -       | -      |
| 48"         | (4)     | 80.0    | 90.0    | -       | -       | _       | -      |
| 60"         |         | 80.0    | 90.0    | -       | -       | _       | -      |
| 72"         |         | 80.0    | 90.0    | -       | -       | _       | -      |
| 24"         |         | 80.0    | 90.0    | _       | _       | _       | -      |
| 36"         | 48"     | 80.0    | 90.0    | -       | -       | _       | _      |
| 48"         | (5)     | 80.0    | 90.0    | -       | -       | -       | -      |
| 60 <b>"</b> |         | 80.0    | 90.0    | -       | -       | -       | -      |
| 72"         |         | 80.0    | 86.4    | -       | -       | -       | -      |
| 24"         |         | 80.0    | 90.0    | -       | -       | _       | -      |
| 36"         | 60"     | 80.0    | 90.0    | -       | -       | -       | -      |
| 48"         | (6)     | 80.0    | 81.0    | 80.0    | 90.0    | -       | -      |
| 60"         |         | 69.1    | 69.1    | 80.0    | 90.0    | 80.0    | 90.0   |
| 72"         |         | 61.7    | 61.7    | 76.2    | 82.3    | 76.2    | 83.4   |
| 26-1/2"     |         | 80.0    | 90.0    | -       | -       | _       | -      |
| 37"         | 26"     | 80.0    | 90.0    | _       | _       | _       | -      |
| 53-1/8"     | (3)     | 80.0    | 90.0    | _       | -       | _       | -      |
| 74"         |         | 80.0    | 90.0    | _       | -       | _       | -      |
| 26-1/2"     |         | 80.0    | 90.0    | _       | _       | _       | -      |
| 37"         | 38-3/8" | 80.0    | 90.0    | -       | -       | -       | -      |
| 53-1/8"     | (4)     | 80.0    | 90.0    | -       | -       | -       | -      |
| 74"         |         | 80.0    | 90.0    | -       | -       | _       | -      |
| 26-1/2"     |         | 80.0    | 90.0    | -       | _       | _       | -      |
| 37"         | 50-5/8" | 80.0    | 90.0    | _       | -       | _       | -      |
| 53-1/8"     | (6)     | 80.0    | 90.0    | -       | -       | _       | -      |
| 74"         |         | 78.5    | 78.5    | 80.0    | 90.0    | _       | -      |
| 26-1/2"     |         | 80.0    | 90.0    | -       | -       | _       | -      |
| 37"         | 63"     | 80.0    | 90.0    | -       | -       | _       | -      |
| 53-1/8"     | (6)     | 70.0    | 70.7    | 80.0    | 90.0    | 80.0    | 90.0   |
| 74"         |         | 56.7    | 56.7    | 70.0    | 75.6    | 70.0    | 76.6   |
|             | DIMS.   |         |         |         |         | CLUSTE  |        |
| WIDTH       | HEIGHT  |         |         |         |         | EXT.(+) | 1NT.(- |
| 72"         | 60" (6) | -       | -       | -       | -       | 76.2    | 87.1   |
| 74"         | 63"(6)  | _       | _       | _       | _       | 70.0    | 80.0   |

|             | DESIGN I      |         | APACITY<br>ASS TY |         | (XOX    | SIZES)  |         |
|-------------|---------------|---------|-------------------|---------|---------|---------|---------|
|             |               |         | ANCHO             | DRS 'A' |         | ANCHO   | RS 'B'  |
| WINDO       | <b>DIMS</b> . | CLUSTE  | R OF 3            | CLUSTE  | R OF 4  | CLUSTE  | R OF 3  |
| WIDTH       | HEIGHT        | EXT.(+) | 1NT.(-)           | EXT.(+) | 1NT.(-) | EXT.(+) | 1NT.(-) |
| 72"         |               | 80.0    | 90.0              | -       | _       | -       | _       |
| 84"         | 24"           | 80.0    | 90.0              | -       | _       | -       | _       |
| 96"         | (3)           | 80.0    | 90.0              | _       | _       | -       | _       |
| 108"        |               | 80.0    | 90.0              | -       | _       | -       | _       |
| 72"         |               | 80.0    | 90.0              | -       | _       | -       | _       |
| 84"         | 36"           | 80.0    | 90.0              | -       | _       | -       | _       |
| 96"         | (4)           | 80.0    | 90.0              | -       | -       | -       | _       |
| 108"        |               | 80.0    | 90.0              | -       | _       | -       | _       |
| 72"         |               | 80.0    | 90.0              | -       | _       | -       | _       |
| 84"         | 48"           | 80.0    | 90.0              | -       | _       | -       | _       |
| 96 <b>"</b> | (5)           | 80.0    | 90.0              | -       | _       | -       | _       |
| 108"        |               | 80.0    | 86.4              | 80.0    | 90.0    | -       | -       |
| 72"         |               | 80.0    | 81.0              | 80.0    | 90.0    | -       | _       |
| 84"         | 60"           | 72.4    | 72.4              | 80.0    | 90.0    | -       | -       |
| 96"         | (6)           | 66.3    | 66.3              | 80.0    | 88.4    | 80.0    | 89.6    |
| 108"        |               | 61.7    | 61.7              | 76.2    | 82.3    | 76.2    | 83.4    |
| 74"         |               | 80.0    | 90.0              | -       | -       | -       | _       |
| 106-1/4"    | 26"           | 80.0    | 90.0              | -       | _       | -       | _       |
| 111"        | (3)           | 80.0    | 90.0              | -       | _       | -       | _       |
| 74"         |               | 80.0    | 90.0              | -       | _       | -       | _       |
| 106-1/4"    | 38-3/8"       | 80.0    | 90.0              | -       | -       | -       | -       |
| 111"        | (4)           | 80.0    | 90.0              | -       | -       | -       | -       |
| 74"         | /- 11         | 80.0    | 90.0              | -       | _       | -       | _       |
| 106-1/4"    | 50-5/8"       | 80.0    | 84.4              | 80.0    | 90.0    | -       | _       |
| 111"        | (6)           | 80.0    | 83.0              | 80.0    | 90.0    | -       | _       |
| 74"         |               | 75.1    | 75.1              | 80.0    | 90.0    | -       | _       |
| 106-1/4"    | 63"           | 59.1    | 59.1              | 71.8    | 76.7    | 71.8    | 78.6    |
| 111"        | (6)           | 57.7    | 57.7              | 70.0    | 75.6    | 70.0    | 76.6    |
| WINDO       | DIMS.         |         |                   |         |         | CLUSTE  | R OF 4  |
| WIDTH       | HEIGHT        |         |                   |         |         | EXT.(+) | 1NT.(-  |
| 108"        | 60"(6)        | -       | -                 | -       | -       | 76.2    | 87.1    |
| 106-1/4"    | 63"           | -       | _                 | -       | -       | 71.8    | 82.1    |
| 111"        | (6)           | -       | _                 | -       | -       | 70.0    | 80.0    |