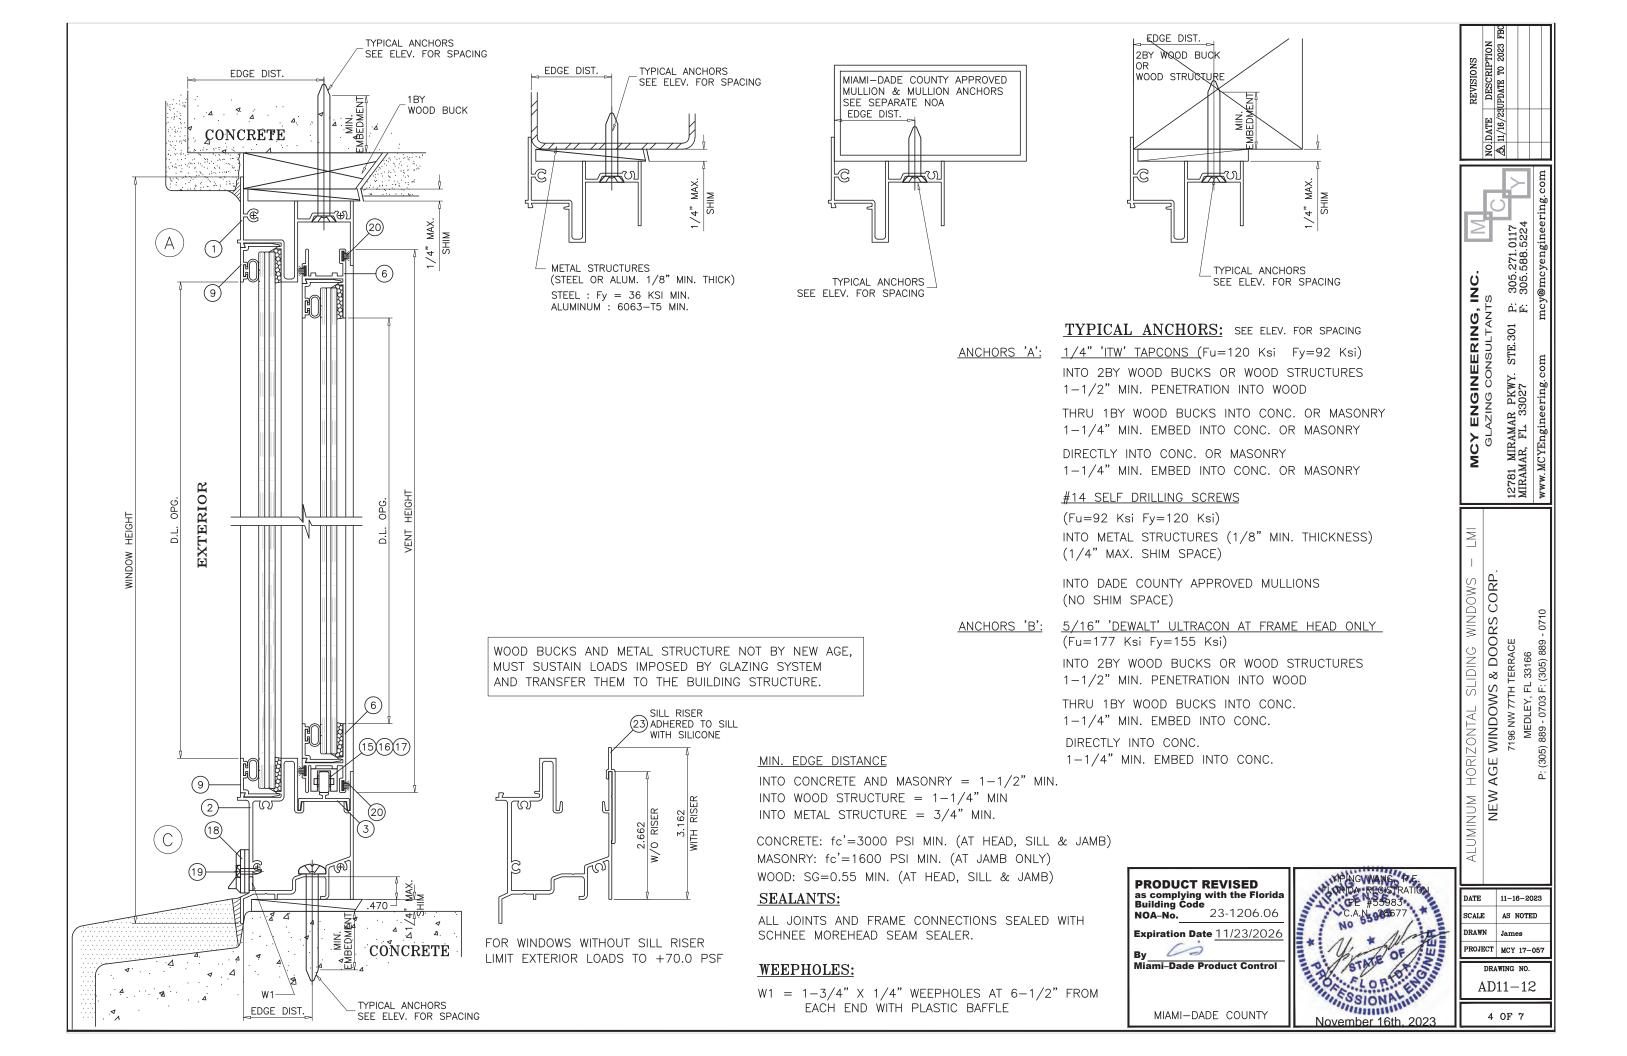

THIS PRODUCT HAS BEEN DESIGNED AND TESTED TO COMPLY WITH THE REQUIREMENTS OF THE 8TH EDITION FLORIDA BUILDING CODE (2023) INCLUDING THE HIGH VELOCITY HURRICANE ZONE.

WOOD BUCKS BY OTHERS, MUST BE ANCHORED PROPERLY TO TRANSFER LOADS TO THE STRUCTURE.

ANCHORS SHALL BE AS LISTED, SPACED AS SHOWN ON DETAILS, ANCHORS EMBEDMENT TO BASE MATERIAL SHALL BE BEYOND WALL DRESSING OR STUCCO.

ANCHORING OR LOADING CONDITIONS NOT SHOWN IN THESE DETAILS ARE NOT PART OF THIS APPROVAL.

A LOAD DURATION INCREASE IN ALLOWABLE STRESS IS USED IN DESIGN OF WOOD ANCHORS ONLY.

MATERIALS INCLUDING BUT NOT LIMITED TO STEEL/METAL SCREWS THAT COME INTO CONTACT WITH OTHER DISSIMILAR MATERIALS SHALL MEET THE REQUIREMENTS OF THE 8TH EDITION FLORIDA BUILDING CODE (2023) SECTION AS APPLICABLE.

ULTIMATE DESIGN LOAD OBTAINED FROM ASCE 7-22, MULTIPLY BY 0.6 SHALL BE LESS THAN OR EQUAL TO DESIGN LOAD IN THIS DOCUMENT.

MANUFACTURER'S LABEL SHALL BE LOCATED ON A READILY VISIBLE LOCATION IN ACCORDANCE WITH SECTION 1709.9.3 OF FLORIDA BUILDING CODE LABELING TO COMPLY WITH SECTION 1709.9.2.