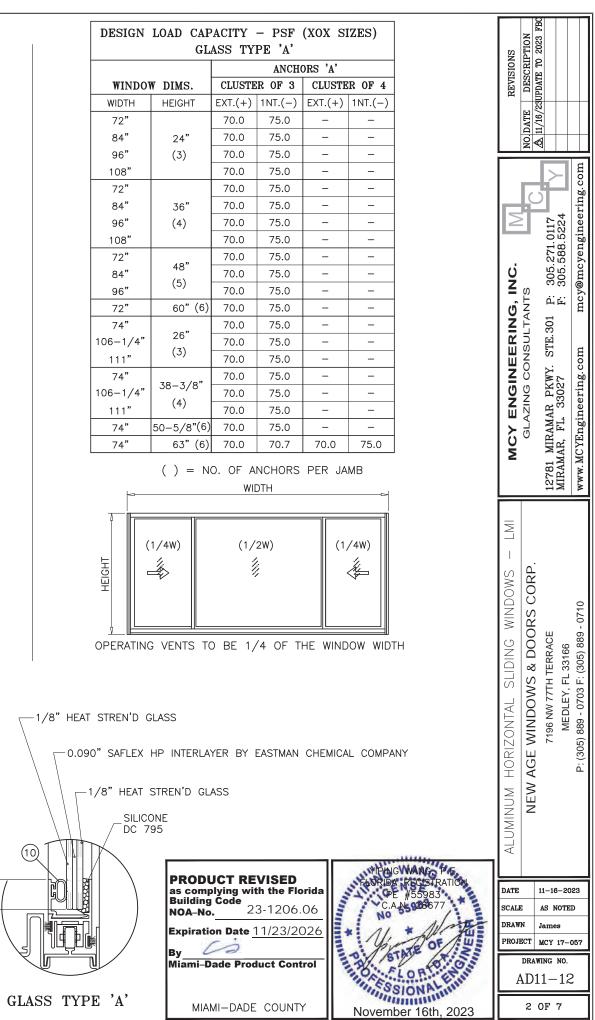

|          |            |         | ANCHO   | ORS 'A' |         | ANCHO      | RS 'B' |  |
|----------|------------|---------|---------|---------|---------|------------|--------|--|
| WINDO    | DIMS.      | CLUSTE  | R OF 3  | CLUSTE  | R OF 4  | CLUSTER OF |        |  |
| WIDTH    | HEIGHT     | EXT.(+) | 1NT.(-) | EXT.(+) | 1NT.(-) | EXT.(+)    | 1NT.(- |  |
| 72"      |            | 70.0    | 75.0    | -       | -       | -          | -      |  |
| 84"      | 24"        | 70.0    | 75.0    | -       |         | -          | -      |  |
| 96"      | (3)        | 70.0    | 75.0    | -       | -       | -          | -      |  |
| 108"     |            | 70.0    | 75.0    | -       |         | -          | -      |  |
| 72"      |            | 70.0    | 75.0    | -       | -       | -          | -      |  |
| 84"      | 36"        | 70.0    | 75.0    | -       | -       | -          | -      |  |
| 96"      | (4)        | 70.0    | 75.0    | -       | -       | -          | -      |  |
| 108"     |            | 70.0    | 75.0    | -       |         | -          | -      |  |
| 72"      |            | 70.0    | 75.0    | -       | -       | -          | -      |  |
| 84"      | 48"<br>(5) | 70.0    | 75.0    | -       |         | -          | -      |  |
| 96"      |            | 70.0    | 75.0    | -       | -       | -          | -      |  |
| 108"     |            | 70.0    | 75.0    | -       |         | -          | -      |  |
| 72"      |            | 70.0    | 75.0    | -       |         | —          | -      |  |
| 84"      | 60"        | 70.0    | 72.4    | 70.0    | 75.0    | 70.0       | 75.0   |  |
| 96"      | (6)        | 66.3    | 66.3    | 70.0    | 75.0    | 70.0       | 75.0   |  |
| 108"     |            | 61.7    | 61.7    | 70.0    | 75.0    | 70.0       | 75.0   |  |
| 74"      |            | 70.0    | 75.0    | -       | -       | -          | -      |  |
| 106-1/4" | 26"        | 70.0    | 75.0    | -       | -       | -          | -      |  |
| 111"     | (3)        | 70.0    | 75.0    | -       | -       | -          | -      |  |
| 74"      | 70 7 /0"   | 70.0    | 75.0    | -       | -       | -          | _      |  |
| 106-1/4" | 38-3/8"    | 70.0    | 75.0    | -       | -       | -          | _      |  |
| 111"     | (4)        | 70.0    | 75.0    | -       | -       | -          | -      |  |
| 74"      | 50 5 (O"   | 70.0    | 75.0    | -       | -       | -          | -      |  |
| 106-1/4" | 50-5/8"    | 70.0    | 75.0    | -       | -       | -          | _      |  |
| 111"     | (6)        | 70.0    | 75.0    | -       | -       | -          | _      |  |
| 74"      | . – "      | 70.0    | 74.7    | 70.0    | 75.0    | -          | -      |  |
| 106-1/4" | 63"        | 58.2    | 58.2    | 70.0    | 75.0    | 70.0       | 75.0   |  |
| 111"     | (6)        | 56.7    | 56.7    | 70.0    | 75.0    | 70.0       | 75.0   |  |

OPERATING VENTS TO BE 1/3 OF THE WINDOW WIDTH

NOTE: GLASS CAPACITIES ON THIS SHEET ARE BASED ON ASTM E1300-16 (3 SEC. GUSTS).

|     | 70             |
|-----|----------------|
|     | EXT<br>70      |
| -   |                |
|     | 70             |
|     | 70             |
|     | 70             |
|     | 70             |
|     | 70             |
| Τ   | 70             |
|     | 70             |
|     | 70             |
|     | 70             |
| Τ   | 70             |
|     | 70             |
|     | 70             |
| 6)  | 70             |
|     | 70             |
|     | 70             |
|     | 70             |
| "   | 70             |
|     | 70             |
|     | 70             |
| (6) | 70             |
| 6)  | 70             |
|     | "<br>(6)<br>6) |