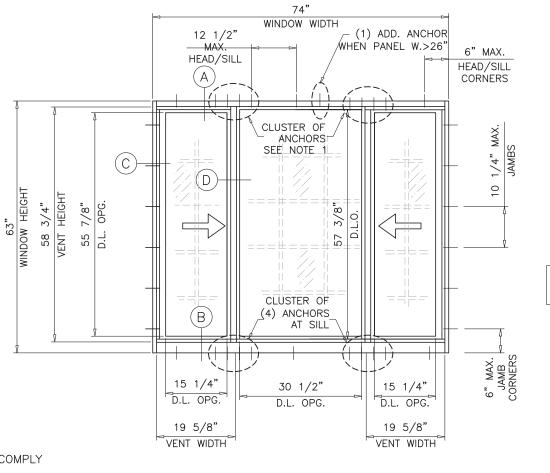

#### ALUMINUM HORIZONTAL SLIDING WINDOW

DESIGN LOAD RATING FOR THESE WINDOWS TO BE AS PER CHARTS SHOWN ON SHEETS 2 & 3.

APPROVAL APPLIES TO SINGLE UNITS OR SIDE BY SIDE COMBINATIONS OF H.S./H.S. OR HORIZONTAL SLIDING WITH OTHER MIAMI-DADE COUNTY APPR'D WINDOWS USING MIAMI-DADE COUNTY APPROVED MULLIONS IN BETWEEN LOWER DESIGN PRESSURE FROM WINDOWS OR MULLION APPROVAL WILL APPLY TO ENTIRE SYSTEM.

ANCHORS SHALL BE AS LISTED, SPACED AS SHOWN ON DETAILS, ANCHORS EMBEDMENT TO BASE MATERIAL SHALL BE BEYOND WALL DRESSING OR STUCCO.

ANCHORING OR LOADING CONDITIONS NOT SHOWN IN THESE DETAILS ARE NOT PART OF THIS APPROVAL.

OPERATING VENTS TO BE 1/3 OF THE WINDOW WIDTH

NOTE: GLASS CAPACITIES ON THIS SHEET ARE BASED ON ASTM E1300-16 (3 SEC. GUSTS).

|     | 70             |
|-----|----------------|
|     | EXT<br>70      |
| -   |                |
|     | 70             |
|     | 70             |
|     | 70             |
|     | 70             |
|     | 70             |
| Τ   | 70             |
|     | 70             |
|     | 70             |
|     | 70             |
| Τ   | 70             |
|     | 70             |
|     | 70             |
| 6)  | 70             |
|     | 70             |
|     | 70             |
|     | 70             |
| "   | 70             |
|     | 70             |
|     | 70             |
| (6) | 70             |
| 6)  | 70             |
|     | "<br>(6)<br>6) |