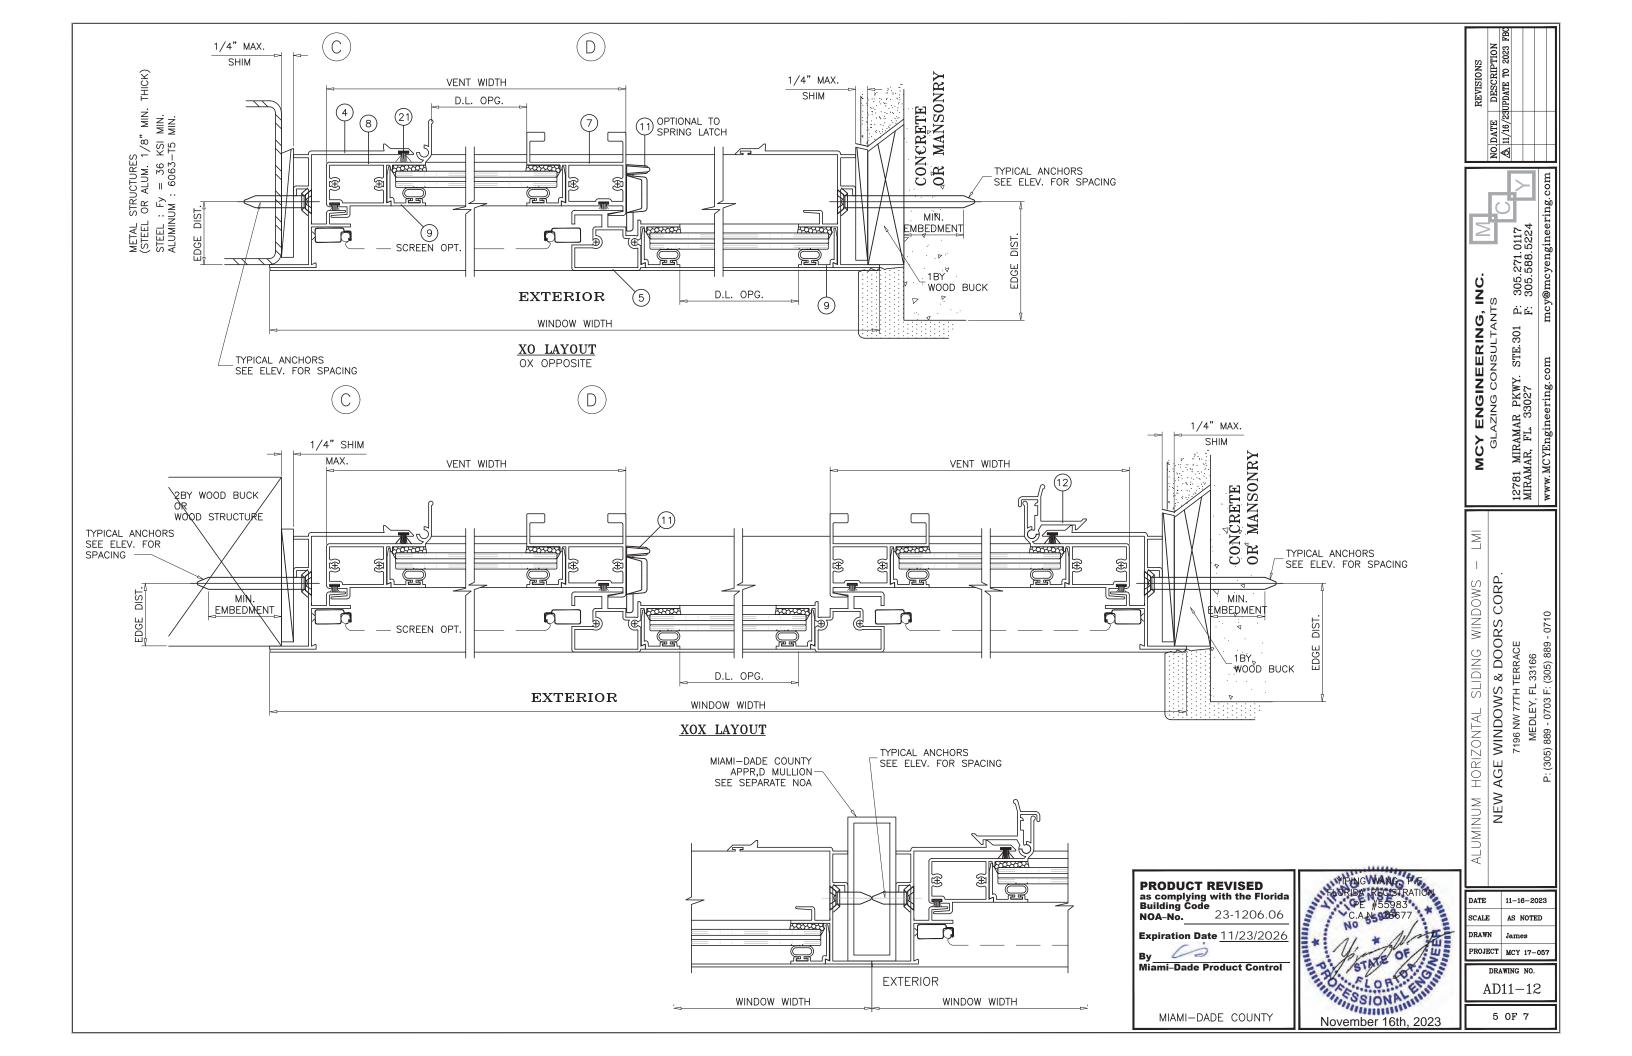

#### ALUMINUM HORIZONTAL SLIDING WINDOW

DESIGN LOAD RATING FOR THESE WINDOWS TO BE AS PER CHARTS SHOWN ON SHEETS 2 & 3.

APPROVAL APPLIES TO SINGLE UNITS OR SIDE BY SIDE COMBINATIONS OF H.S./H.S. OR HORIZONTAL SLIDING WITH OTHER MIAMI-DADE COUNTY APPR'D WINDOWS USING MIAMI-DADE COUNTY APPROVED MULLIONS IN BETWEEN LOWER DESIGN PRESSURE FROM WINDOWS OR MULLION APPROVAL WILL APPLY TO ENTIRE SYSTEM.

OPERATING VENTS TO BE 1/3 OF THE WINDOW WIDTH

NOTE: GLASS CAPACITIES ON THIS SHEET ARE BASED ON ASTM E1300-16 (3 SEC. GUSTS).

|     | 70             |
|-----|----------------|
|     | EXT<br>70      |
| -   |                |
|     | 70             |
|     | 70             |
|     | 70             |
|     | 70             |
|     | 70             |
| Τ   | 70             |
|     | 70             |
|     | 70             |
|     | 70             |
| Τ   | 70             |
|     | 70             |
|     | 70             |
| 6)  | 70             |
|     | 70             |
|     | 70             |
|     | 70             |
| "   | 70             |
|     | 70             |
|     | 70             |
| (6) | 70             |
| 6)  | 70             |
|     | "<br>(6)<br>6) |