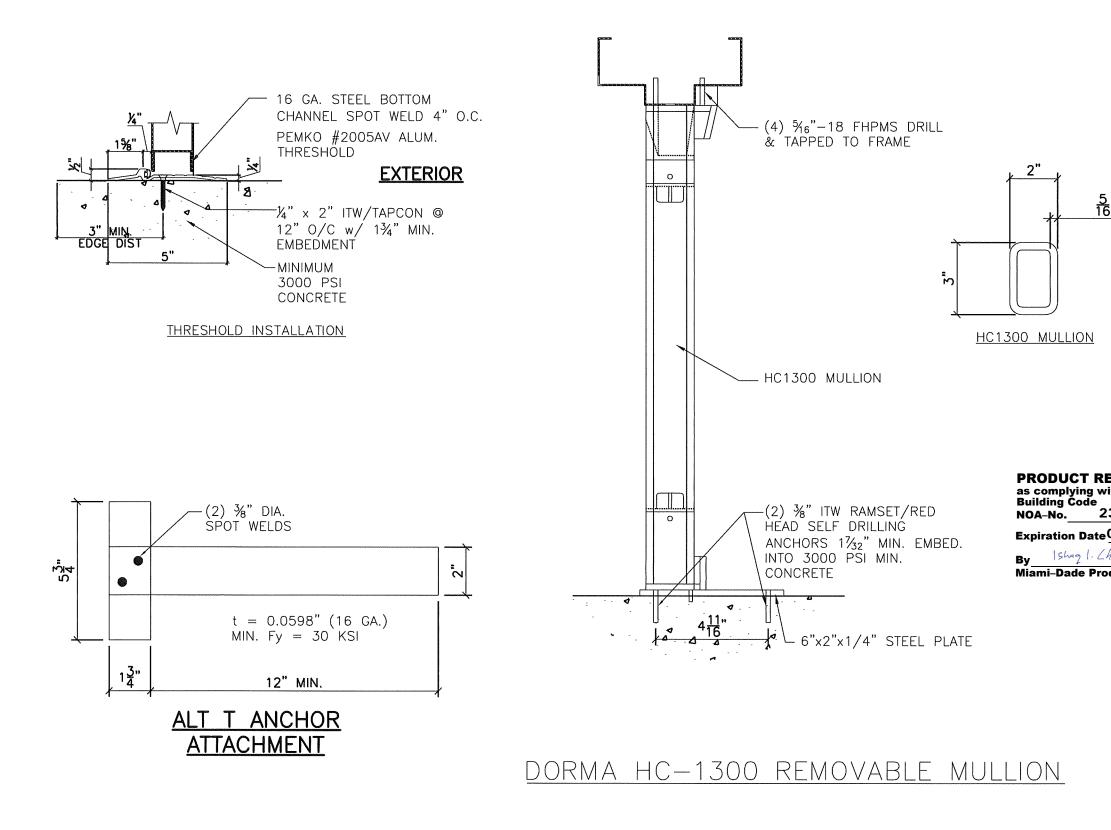

#### Limitations:

- 1. See Design Pressure Ratings VS lock types of Vs configurations in sheets 1, 5 and 10.
- 2. Double Door w/HCF 9300 Rim with 1300 removable mullion (sheet 5) is rated at +80/-65 PSF.
- 3. Doors are 16 ga (min .063" thk) with min CS Tensile yield strength Fy= 46.3 ksi and Tensile ultimate strength Fu= 52.1 Ksi and SS Tensile yield strength Fy= 50.5 ksi and Tensile ultimate strength Fu= 98.5 Ks
- 4. EPS Polystyrene by Dyplast (former Apache Products), having current NOA or Steel Ribs core or Honeycomb.

| RENEWED   with the Florida   23-1218.01   ac 01/30/2029   Umax   roduct Control   Th DORMA 9300 DEVICE   ISSURE RATING   R & WHERE AIR &   WATER   INFILITRATION   REQUIREMENT   IS_NOT NEEDED   +80 PSF   -80 PSF | GA. COMMERCIAL OUTSWING STEEL DOOR | Ludity 4506 QUALITY LANE<br>Ludity (813) 885-1693<br>Engineered Po., Inc.                           |
|--------------------------------------------------------------------------------------------------------------------------------------------------------------------------------------------------------------------|------------------------------------|-----------------------------------------------------------------------------------------------------|
| IENT IS<br>REQUIREMENT<br>IS_NOT NEEDED<br>+80 PSF<br>-80 PSF<br>-80 PSF<br>S WITH HC1300 MULLION<br>RE RATING<br>R & WHERE AIR &<br>WATER                                                                         | 16 GA. COMMERCIAL                  | REVISIONS<br>05-25-04<br>07-06-04<br>01-26-06<br>02-26-16<br>02-15-21(FBC2020)<br>01-31-24(FBC2023) |
| INFILTRATION<br>REQUIREMENT<br>IS NOT NEEDED<br>+80 PSF<br>-65 PSF<br>-65 PSF<br>-65 PSF<br>Not 75154<br>* Not 75154<br>* Not 75154<br>* STATE OF<br>STATE OF                                                      | DRAWING NUMBER 16GACOSD-1          | HURRICANE TEST APPROVAL<br>SERIES 16GACOSD<br>16 GAUGE COMMERCIAL<br>OUTSWING STEEL DOORS           |
| STATE OF CLASS                                                                                                                                                                                                     | DRAWING                            | <b>I</b> 0 − 0<br>SHEET 5 OF 10<br>DATÉ 01-31-24                                                    |