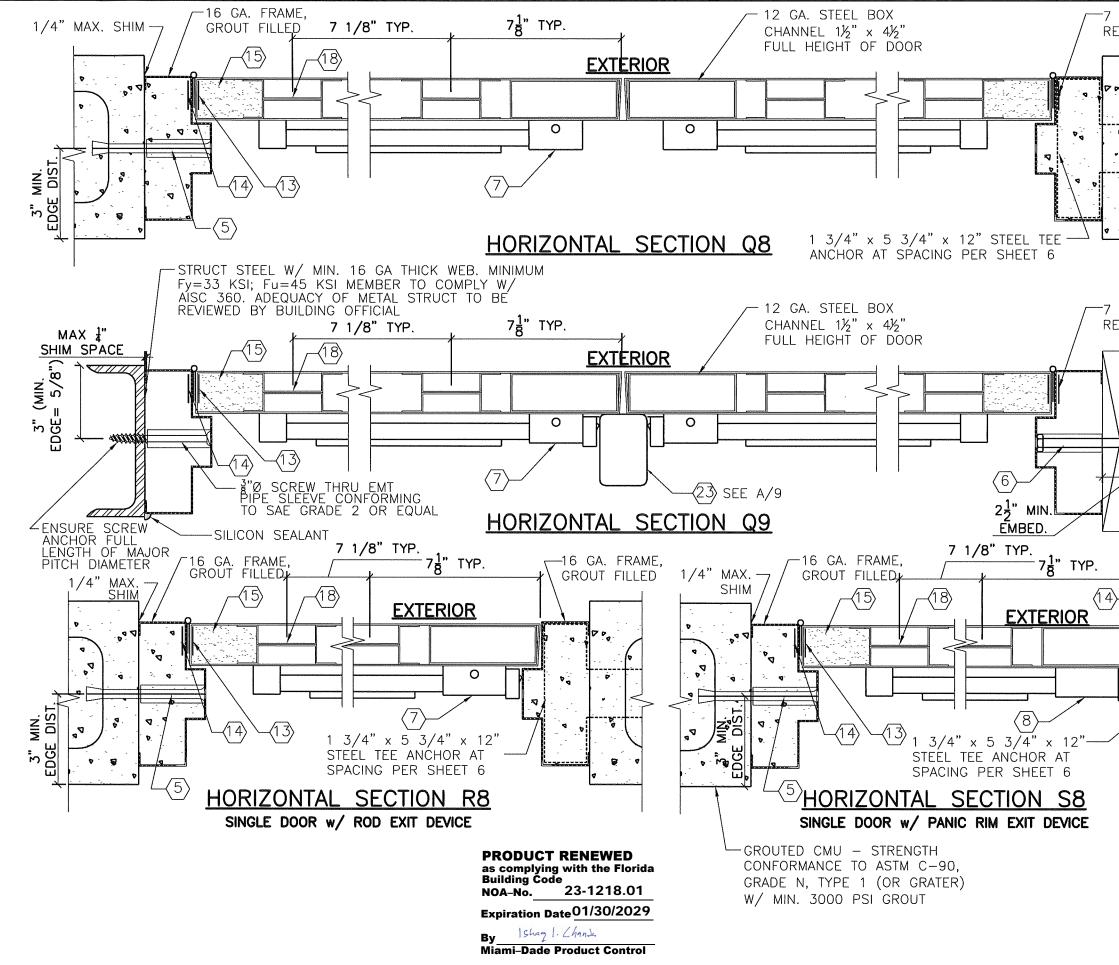

| <u>5 "</u>                                                                                                                                                                                                                                                                                                                                                                                                                                                                                                                                                                                                                                                                                                                                                                                                                                                                                                                                                                                                                                                                                                                                                                                                                                                                                                                                                                                                                                                                                                                                                                                                                                                                                                                                                                                                                                                                                                                                                                                                                                                                                                                       | GA. COMMERCIAL OUTSWING STEEL DOOR | Ladity 4506 QUALITY LANE<br>Luality (813) 885-1693<br>Engineered Co., Inc.                          |
|----------------------------------------------------------------------------------------------------------------------------------------------------------------------------------------------------------------------------------------------------------------------------------------------------------------------------------------------------------------------------------------------------------------------------------------------------------------------------------------------------------------------------------------------------------------------------------------------------------------------------------------------------------------------------------------------------------------------------------------------------------------------------------------------------------------------------------------------------------------------------------------------------------------------------------------------------------------------------------------------------------------------------------------------------------------------------------------------------------------------------------------------------------------------------------------------------------------------------------------------------------------------------------------------------------------------------------------------------------------------------------------------------------------------------------------------------------------------------------------------------------------------------------------------------------------------------------------------------------------------------------------------------------------------------------------------------------------------------------------------------------------------------------------------------------------------------------------------------------------------------------------------------------------------------------------------------------------------------------------------------------------------------------------------------------------------------------------------------------------------------------|------------------------------------|-----------------------------------------------------------------------------------------------------|
| <b>RENEWED</b><br>with the Florida<br>23-1218.01                                                                                                                                                                                                                                                                                                                                                                                                                                                                                                                                                                                                                                                                                                                                                                                                                                                                                                                                                                                                                                                                                                                                                                                                                                                                                                                                                                                                                                                                                                                                                                                                                                                                                                                                                                                                                                                                                                                                                                                                                                                                                 | 16 GA. COMMERCIAL                  | REVISIONS<br>05-25-04<br>07-06-04<br>01-26-06<br>02-26-16<br>02-15-21(FBC2020)<br>01-31-24(FBC2023) |
| te01/30/2029                                                                                                                                                                                                                                                                                                                                                                                                                                                                                                                                                                                                                                                                                                                                                                                                                                                                                                                                                                                                                                                                                                                                                                                                                                                                                                                                                                                                                                                                                                                                                                                                                                                                                                                                                                                                                                                                                                                                                                                                                                                                                                                     | 16GACOSD-1                         | APPROVAL<br>D<br>FERCIAL<br>DOORS                                                                   |
| No. $75154$<br>STATE OF<br>575154<br>575154<br>575154<br>575154<br>575154<br>575154<br>575154<br>575154<br>575154<br>575154<br>575154<br>575154<br>575154<br>575154<br>575154<br>575154<br>575154<br>575154<br>575154<br>575154<br>575154<br>575154<br>575154<br>575154<br>575154<br>575154<br>575154<br>575154<br>575154<br>575154<br>575154<br>575154<br>575154<br>575154<br>575154<br>575154<br>575154<br>575154<br>575154<br>575154<br>575154<br>575154<br>575154<br>575154<br>575154<br>575154<br>575154<br>575154<br>575154<br>575154<br>575154<br>575154<br>575154<br>575154<br>575154<br>575154<br>575154<br>575154<br>575154<br>575154<br>575154<br>575154<br>575154<br>575154<br>575154<br>575154<br>575154<br>575154<br>575154<br>575154<br>575154<br>575154<br>575154<br>575154<br>575154<br>575154<br>575154<br>575154<br>575154<br>575154<br>575154<br>575154<br>575154<br>575154<br>575154<br>575154<br>575154<br>575154<br>575154<br>575154<br>575154<br>575154<br>575154<br>575154<br>575154<br>575154<br>575154<br>575154<br>575154<br>575154<br>575154<br>575154<br>575154<br>575154<br>575154<br>575154<br>575154<br>575154<br>575154<br>575154<br>575154<br>575154<br>575154<br>575154<br>575154<br>575154<br>575154<br>575154<br>575154<br>575154<br>575154<br>575154<br>575154<br>575154<br>575154<br>575154<br>575154<br>575154<br>575154<br>575154<br>575154<br>575154<br>575154<br>575154<br>575154<br>575154<br>575154<br>575154<br>575154<br>575154<br>575154<br>575154<br>575154<br>575154<br>575154<br>575154<br>575154<br>575154<br>575154<br>575154<br>575154<br>575154<br>575154<br>575154<br>575154<br>575154<br>575154<br>575154<br>575154<br>575154<br>575154<br>575154<br>575154<br>575154<br>575154<br>575154<br>575154<br>575154<br>575154<br>575154<br>575154<br>575154<br>575154<br>575154<br>575154<br>575154<br>575154<br>575154<br>575154<br>575154<br>575154<br>575154<br>575154<br>575154<br>575154<br>575154<br>575154<br>575154<br>575154<br>575154<br>575154<br>575154<br>575154<br>575154<br>575154<br>575154<br>575154<br>575154<br>575154<br>575154<br>575154<br>575154<br>5 | DRAWING NUMBER                     | HURRICANE TEST APPROVAI<br>SERIES 16GACOSD<br>16 GAUGE COMMERCIAL<br>OUTSWING STEEL DOORS           |
| STATE 24                                                                                                                                                                                                                                                                                                                                                                                                                                                                                                                                                                                                                                                                                                                                                                                                                                                                                                                                                                                                                                                                                                                                                                                                                                                                                                                                                                                                                                                                                                                                                                                                                                                                                                                                                                                                                                                                                                                                                                                                                                                                                                                         | DRAWI                              | SHEET <b>9</b> OF <b>10</b><br>Daté <b>01–31–24</b>                                                 |