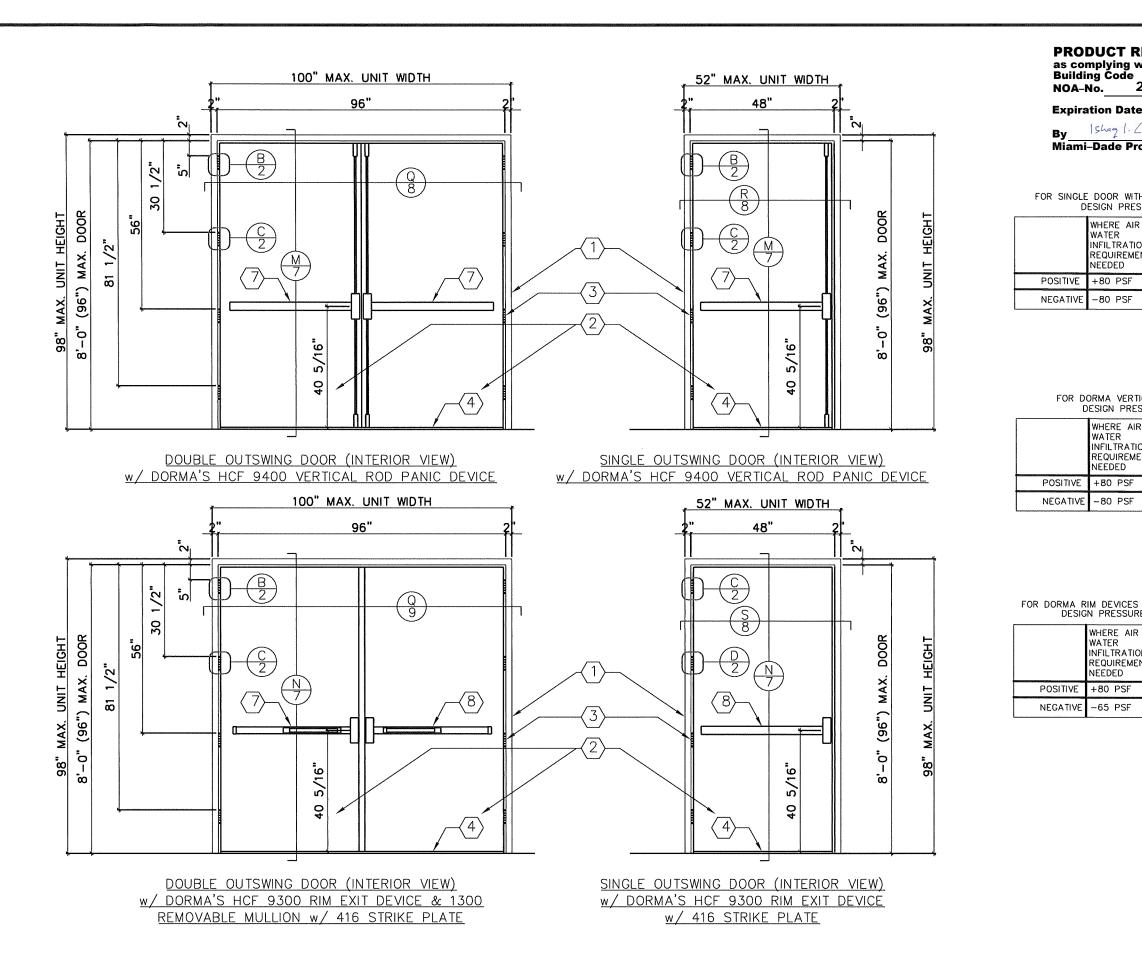

#### Limitations:

- 1. See Design Pressure Ratings VS lock types of Vs configurations in sheets 1, 5 and 10.
- 2. Double Door w/HCF 9300 Rim with 1300 removable mullion (sheet 5) is rated at +80/-65 PSF.
- 3. Doors are 16 ga (min .063" thk) with min CS Tensile yield strength Fy= 46.3 ksi and Tensile ultimate strength Fu= 52.1 Ksi and SS Tensile yield strength Fy= 50.5 ksi and Tensile ultimate strength Fu= 98.5 Ks
- 4. EPS Polystyrene by Dyplast (former Apache Products), having current NOA or Steel Ribs core or Honeycomb.

| RENEWED   with the Florida   23-1218.01   ac 01/30/2029   Umax   roduct Control   Th DORMA 9300 DEVICE   ISSURE RATING   R & WHERE AIR &   WATER   INFILITRATION   REQUIREMENT   IS_NOT NEEDED   +80 PSF   -80 PSF | GA. COMMERCIAL OUTSWING STEEL DOOR | Ludity 4506 QUALITY LANE<br>Ludity (813) 885-1693<br>Engineered Po., Inc.                           |
|--------------------------------------------------------------------------------------------------------------------------------------------------------------------------------------------------------------------|------------------------------------|-----------------------------------------------------------------------------------------------------|
| IENT IS<br>REQUIREMENT<br>IS_NOT NEEDED<br>+80 PSF<br>-80 PSF<br>-80 PSF<br>S WITH HC1300 MULLION<br>RE RATING<br>R & WHERE AIR &<br>WATER                                                                         | 16 GA. COMMERCIAL                  | REVISIONS<br>05-25-04<br>07-06-04<br>01-26-06<br>02-26-16<br>02-15-21(FBC2020)<br>01-31-24(FBC2023) |
| INFILTRATION<br>REQUIREMENT<br>IS NOT NEEDED<br>+80 PSF<br>-65 PSF<br>-65 PSF<br>-65 PSF<br>Not 75154<br>* Not 75154<br>* Not 75154<br>* STATE OF<br>STATE OF                                                      | DRAWING NUMBER 16GACOSD-1          | HURRICANE TEST APPROVAL<br>SERIES 16GACOSD<br>16 GAUGE COMMERCIAL<br>OUTSWING STEEL DOORS           |
| STATE OF CLASS                                                                                                                                                                                                     | DRAWING                            | <b>I</b> 0 − 0<br>SHEET 5 OF 10<br>DATÉ 01-31-24                                                    |