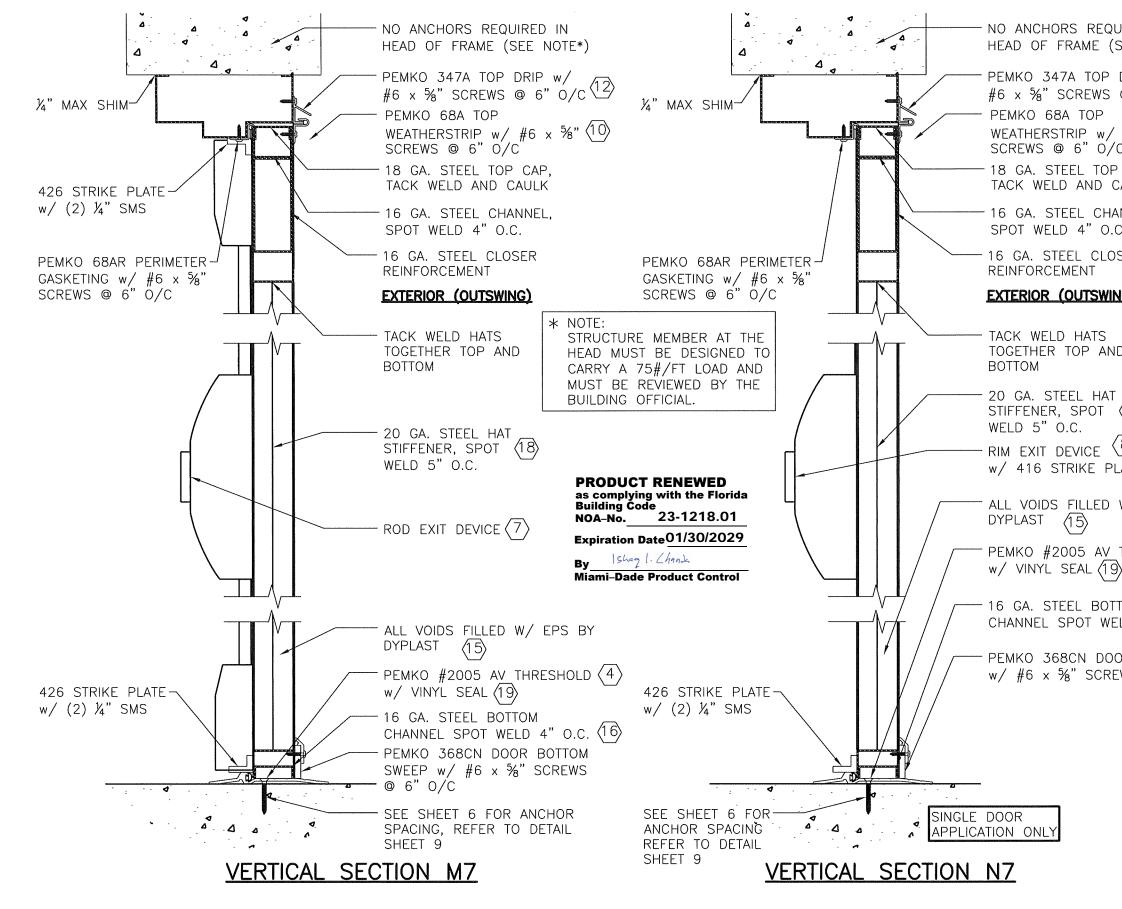

| QUIRED IN<br>(SEE NOTE*)<br>DRIP $w/$ (12)<br>@ 6" 0/c (12)<br>$/ \#6 \times \frac{5}{8}"$ (10)<br>/c<br>P CAP,<br>CAULK<br>ANNEL,<br>.C.<br>DSER<br>ING)<br>ND<br>T                                                                                                                                                                                                                                                                                                                                                                                                                                                                                                                                                                                                                                                                                                                                                                                                                                                                                                                                                                                                                                                                                                                                                                                                                                                                                                                                                                                                                                                                                                                                                                                                                                                                                                                                                                                                                                                                                                                                                                                                                                                                                                                                                                                                                                                                                                                                                                                   | 6 GA. COMMERCIAL OUTSWING STEEL DOOR | Luclity 4506 QUALITY LANE<br>Luclity (813) 885-1693<br>Engineered Products Co., Inc.                       |
|--------------------------------------------------------------------------------------------------------------------------------------------------------------------------------------------------------------------------------------------------------------------------------------------------------------------------------------------------------------------------------------------------------------------------------------------------------------------------------------------------------------------------------------------------------------------------------------------------------------------------------------------------------------------------------------------------------------------------------------------------------------------------------------------------------------------------------------------------------------------------------------------------------------------------------------------------------------------------------------------------------------------------------------------------------------------------------------------------------------------------------------------------------------------------------------------------------------------------------------------------------------------------------------------------------------------------------------------------------------------------------------------------------------------------------------------------------------------------------------------------------------------------------------------------------------------------------------------------------------------------------------------------------------------------------------------------------------------------------------------------------------------------------------------------------------------------------------------------------------------------------------------------------------------------------------------------------------------------------------------------------------------------------------------------------------------------------------------------------------------------------------------------------------------------------------------------------------------------------------------------------------------------------------------------------------------------------------------------------------------------------------------------------------------------------------------------------------------------------------------------------------------------------------------------------|--------------------------------------|------------------------------------------------------------------------------------------------------------|
| (18)<br>(8)<br>PLATE<br>W/ EPS BY<br>THRESHOLD (4)<br>9)                                                                                                                                                                                                                                                                                                                                                                                                                                                                                                                                                                                                                                                                                                                                                                                                                                                                                                                                                                                                                                                                                                                                                                                                                                                                                                                                                                                                                                                                                                                                                                                                                                                                                                                                                                                                                                                                                                                                                                                                                                                                                                                                                                                                                                                                                                                                                                                                                                                                                               | 16 GA. COMMERCIA                     | REVISIONS<br>05-25-04<br>07-06-04<br>01-26-06<br>02-26-16<br>02-15-21(FBC2020)<br>01-31-24(FBC2023)        |
| TTOM<br>ELD 4" O.C. (16)<br>DOR BOTTOM SWEEP<br>EWS @ 6" O/C                                                                                                                                                                                                                                                                                                                                                                                                                                                                                                                                                                                                                                                                                                                                                                                                                                                                                                                                                                                                                                                                                                                                                                                                                                                                                                                                                                                                                                                                                                                                                                                                                                                                                                                                                                                                                                                                                                                                                                                                                                                                                                                                                                                                                                                                                                                                                                                                                                                                                           | 16GACOSD-1                           | APPROVAL<br>RCIAL<br>DOORS                                                                                 |
| No. 75154<br>STATE OF<br>STATE | DRAWING NUMBER                       | HURRICANE TEST APPROVAL<br>SERIES 16GACOSD<br>16 GAUGE COMMERCIAL<br>OUTSWING STEEL DOORS<br>DATE 01-31-54 |