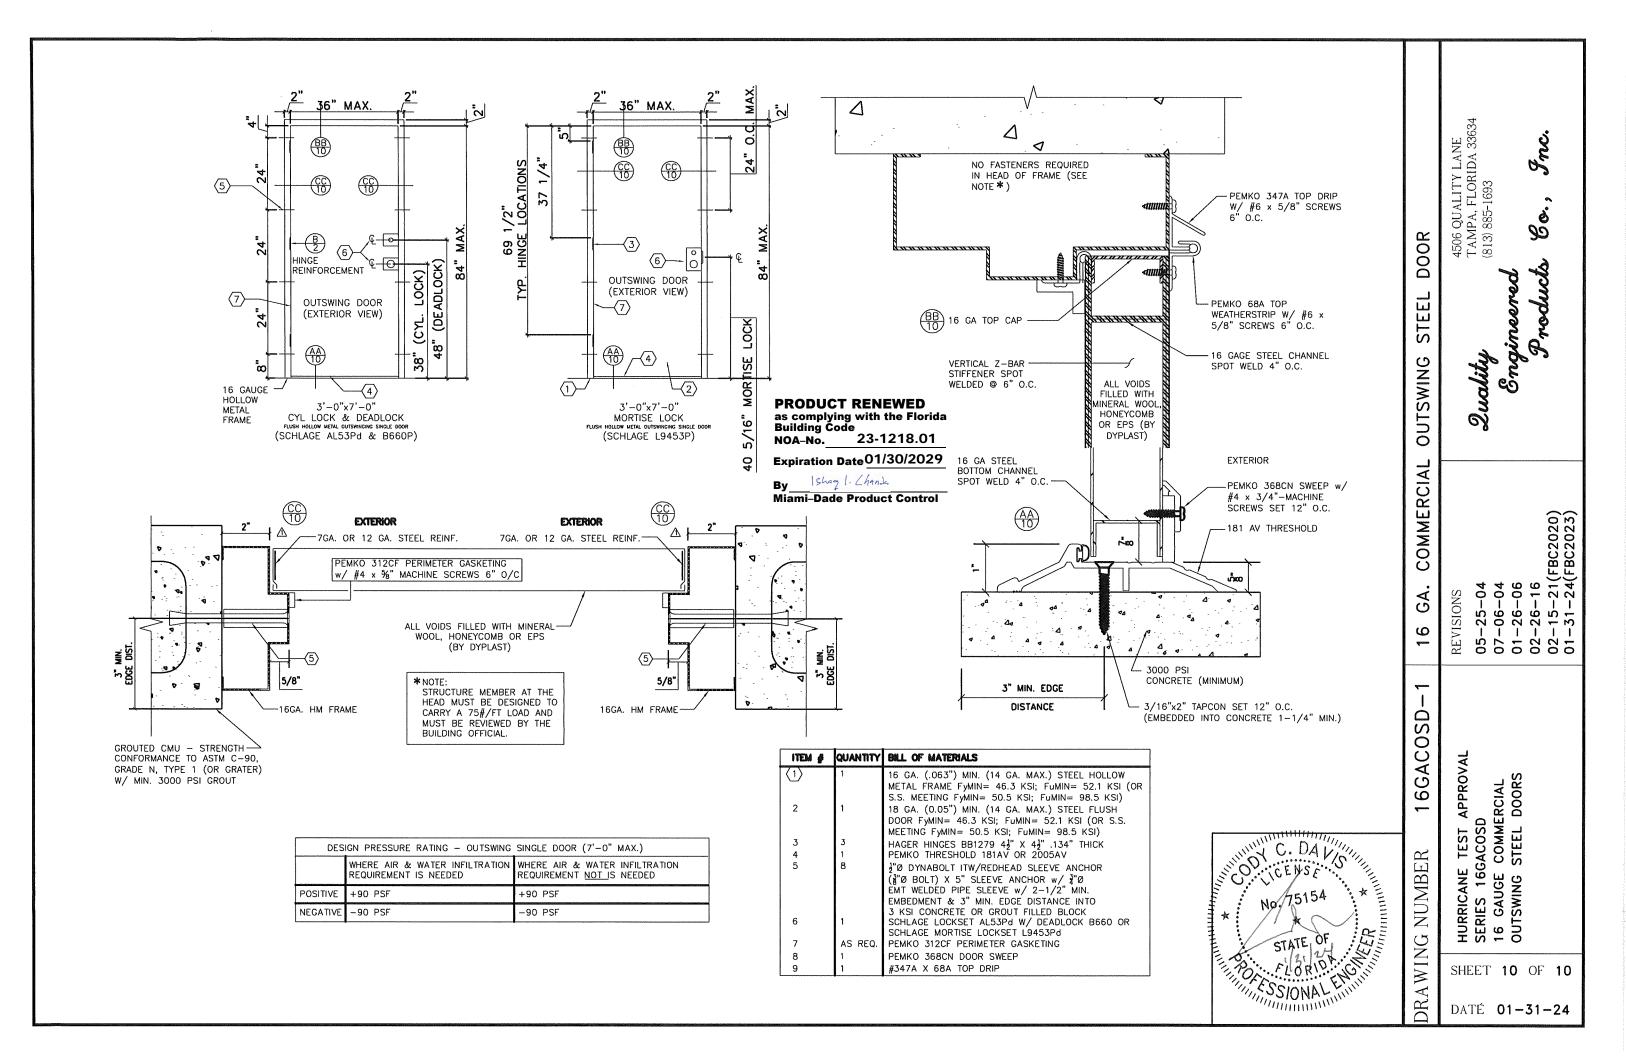

This product is approved as described herein and has been designed to comply with the Florida Building Code, including the High Velocity Hurricane Zone.

**DESCRIPTION:** Series"**16GACOSD-1**" Outswing 16 ga Flush Comm. Steel Doors w/wo Panic Exit Device-LMI

**APPROVAL DOCUMENT: APPROVAL DOCUMENT:** Drawing No. **16GACOSD-1 Rev #6**, titled "16 GA Commercial Outswing Steel Door", sheets 1 through 10 of 10, prepared by manufacturer, dated 05/25/04 and last revised on 01-31-24, signed and sealed by Cody Davis, P. E., bearing the Miami-Dade County Product Control Renewal stamp with the Notice of Acceptance number and expiration date by the Miami-Dade County Product Control Section.

#### E. MATERIAL CERTIFICATIONS

1. See details in sheets 3, 8 & 10 for qualified cores.