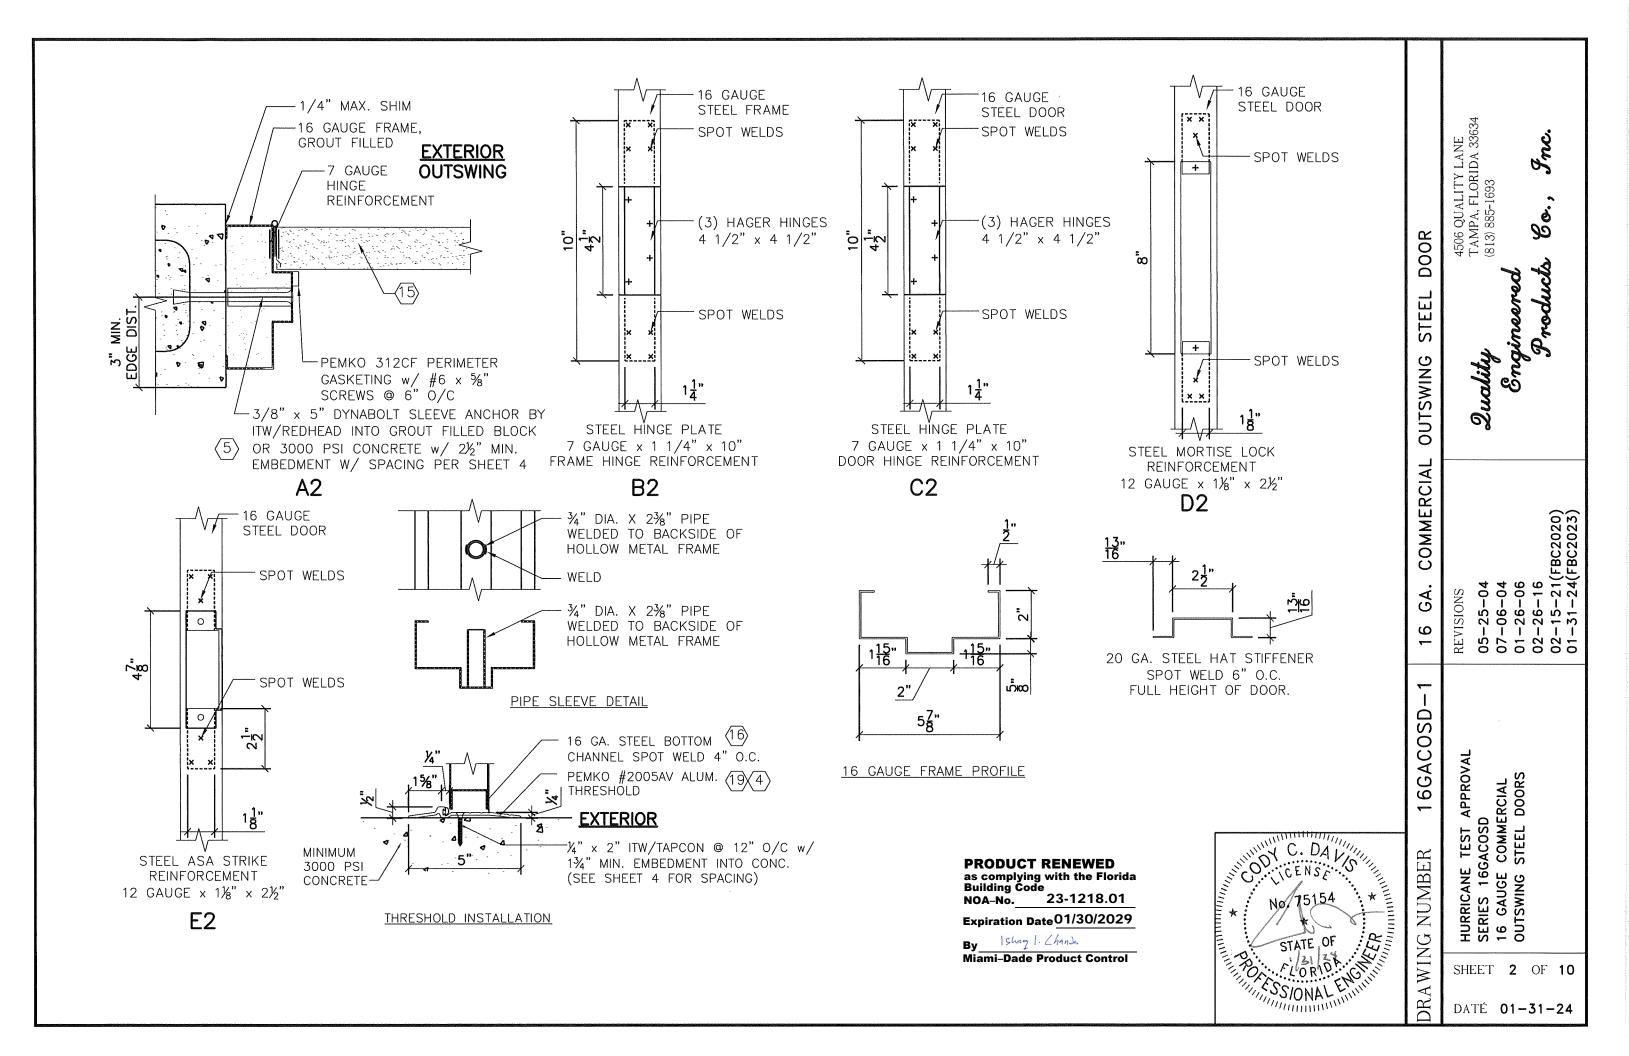

**APPROVAL DOCUMENT: APPROVAL DOCUMENT:** Drawing No. **16GACOSD-1 Rev #6**, titled "16 GA Commercial Outswing Steel Door", sheets 1 through 10 of 10, prepared by manufacturer, dated 05/25/04 and last revised on 01-31-24, signed and sealed by Cody Davis, P. E., bearing the Miami-Dade County Product Control Renewal stamp with the Notice of Acceptance number and expiration date by the Miami-Dade County Product Control Section.

#### Limitations:

- 1. See Design Pressure Ratings VS lock types of Vs configurations in sheets 1, 5 and 10.
- 2. Double Door w/HCF 9300 Rim with 1300 removable mullion (sheet 5) is rated at +80/-65 PSF.
- 3. Doors are 16 ga (min .063" thk) with min CS Tensile yield strength Fy= 46.3 ksi and Tensile ultimate strength Fu= 52.1 Ksi and SS Tensile yield strength Fy= 50.5 ksi and Tensile ultimate strength Fu= 98.5 Ks
- 4. EPS Polystyrene by Dyplast (former Apache Products), having current NOA or Steel Ribs core or Honeycomb.