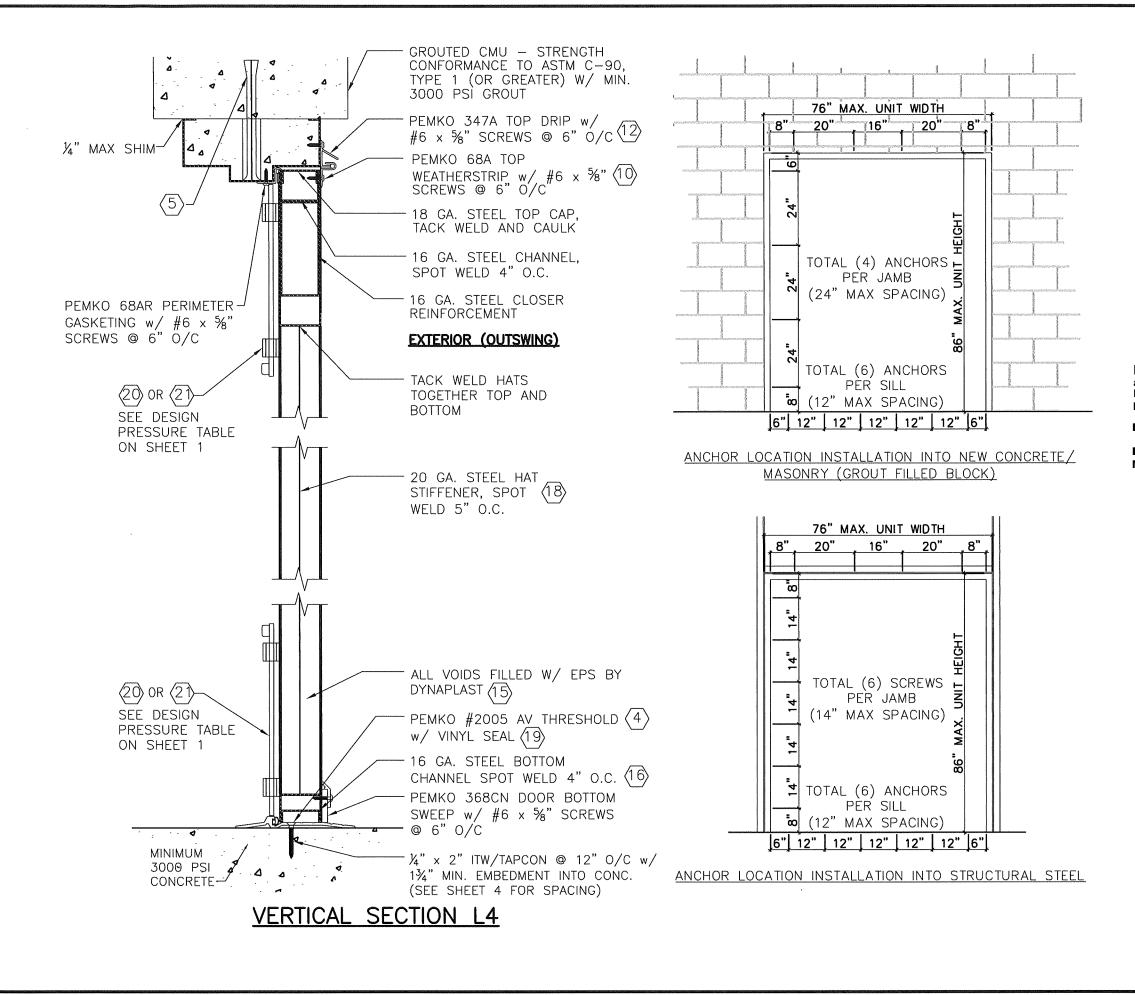

**APPROVAL DOCUMENT: APPROVAL DOCUMENT:** Drawing No. **16GACOSD-1 Rev #6**, titled "16 GA Commercial Outswing Steel Door", sheets 1 through 10 of 10, prepared by manufacturer, dated 05/25/04 and last revised on 01-31-24, signed and sealed by Cody Davis, P. E., bearing the Miami-Dade County Product Control Renewal stamp with the Notice of Acceptance number and expiration date by the Miami-Dade County Product Control Section.

#### Limitations:

- 1. See Design Pressure Ratings VS lock types of Vs configurations in sheets 1, 5 and 10.
- 2. Double Door w/HCF 9300 Rim with 1300 removable mullion (sheet 5) is rated at +80/-65 PSF.
- 3. Doors are 16 ga (min .063" thk) with min CS Tensile yield strength Fy= 46.3 ksi and Tensile ultimate strength Fu= 52.1 Ksi and SS Tensile yield strength Fy= 50.5 ksi and Tensile ultimate strength Fu= 98.5 Ks
- 4. EPS Polystyrene by Dyplast (former Apache Products), having current NOA or Steel Ribs core or Honeycomb.