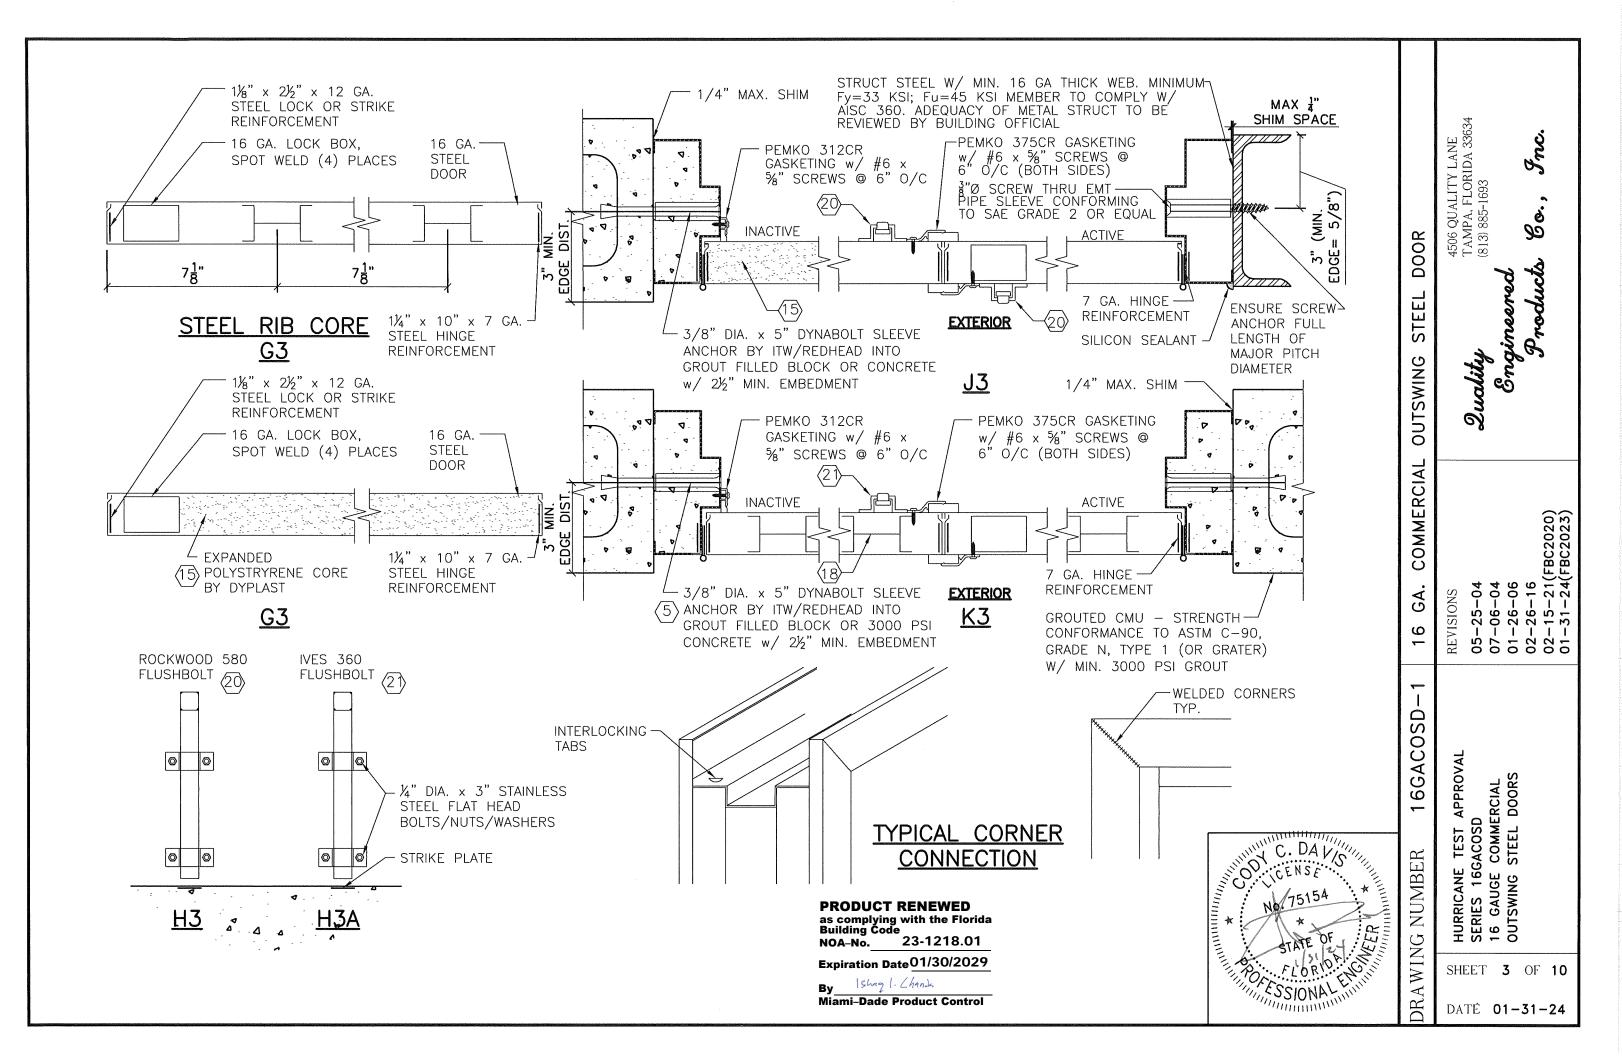

**APPROVAL DOCUMENT: APPROVAL DOCUMENT:** Drawing No. **16GACOSD-1 Rev #6**, titled "16 GA Commercial Outswing Steel Door", sheets 1 through 10 of 10, prepared by manufacturer, dated 05/25/04 and last revised on 01-31-24, signed and sealed by Cody Davis, P. E., bearing the Miami-Dade County Product Control Renewal stamp with the Notice of Acceptance number and expiration date by the Miami-Dade County Product Control Section.

#### Limitations:

- 1. See Design Pressure Ratings VS lock types of Vs configurations in sheets 1, 5 and 10.
- 2. Double Door w/HCF 9300 Rim with 1300 removable mullion (sheet 5) is rated at +80/-65 PSF.
- 3. Doors are 16 ga (min .063" thk) with min CS Tensile yield strength Fy= 46.3 ksi and Tensile ultimate strength Fu= 52.1 Ksi and SS Tensile yield strength Fy= 50.5 ksi and Tensile ultimate strength Fu= 98.5 Ks
- 4. EPS Polystyrene by Dyplast (former Apache Products), having current NOA or Steel Ribs core or Honeycomb.