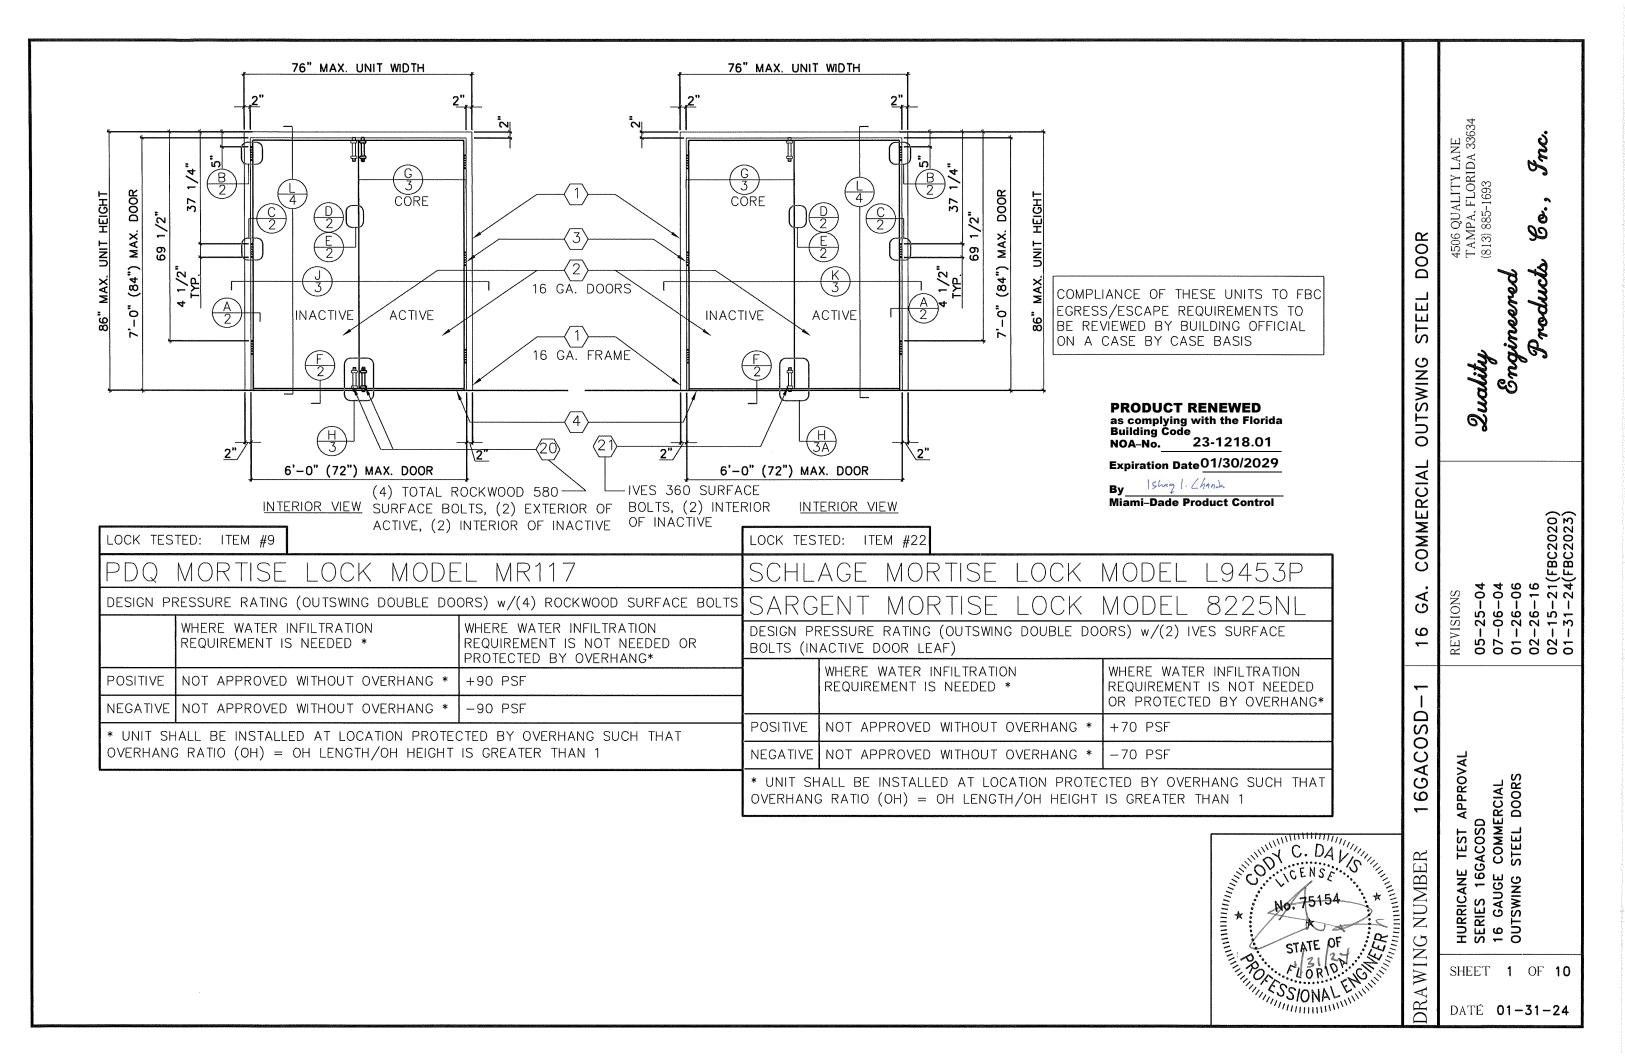

This product is approved as described herein and has been designed to comply with the Florida Building Code, including the High Velocity Hurricane Zone.

**DESCRIPTION:** Series"**16GACOSD-1**" Outswing 16 ga Flush Comm. Steel Doors w/wo Panic Exit Device-LMI

**APPROVAL DOCUMENT: APPROVAL DOCUMENT:** Drawing No. **16GACOSD-1 Rev #6**, titled "16 GA Commercial Outswing Steel Door", sheets 1 through 10 of 10, prepared by manufacturer, dated 05/25/04 and last revised on 01-31-24, signed and sealed by Cody Davis, P. E., bearing the Miami-Dade County Product Control Renewal stamp with the Notice of Acceptance number and expiration date by the Miami-Dade County Product Control Section.

#### Limitations:

- 1. See Design Pressure Ratings VS lock types of Vs configurations in sheets 1, 5 and 10.
- 2. Double Door w/HCF 9300 Rim with 1300 removable mullion (sheet 5) is rated at +80/-65 PSF.
- 3. Doors are 16 ga (min .063" thk) with min CS Tensile yield strength Fy= 46.3 ksi and Tensile ultimate strength Fu= 52.1 Ksi and SS Tensile yield strength Fy= 50.5 ksi and Tensile ultimate strength Fu= 98.5 Ks
- 4. EPS Polystyrene by Dyplast (former Apache Products), having current NOA or Steel Ribs core or Honeycomb.