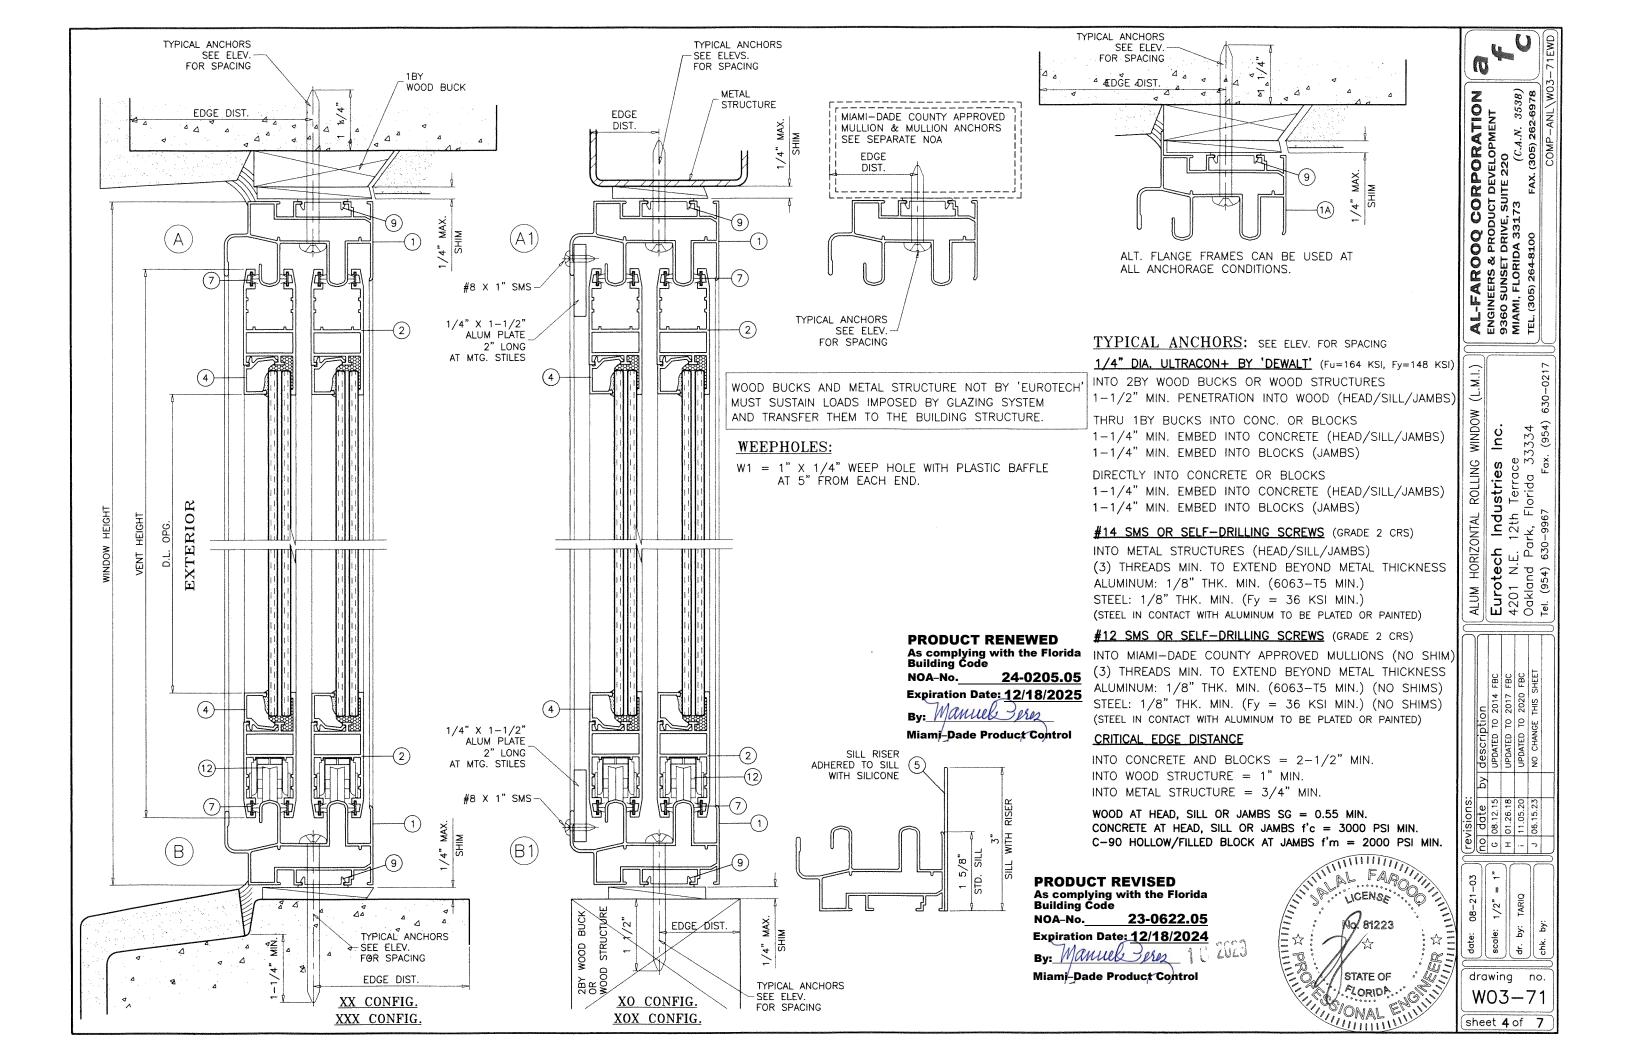

# **DESCRIPTION:** Aluminum Horizontal Sliding Window – L.M.I.

**APPROVAL DOCUMENT:** Drawing No. **W03-71**, titled "Alum Horizontal Rolling Window (L.M.I.)", sheets 1 through 7 of 7, dated 08/21/03, with revision **J** dated 06/15/23, prepared by Al-Farooq Corporation, signed and sealed by Jalal Farooq, P.E., bearing the Miami-Dade County Product Control Renewal stamp with the Notice of Acceptance number and expiration date by the Miami-Dade County Product Control Section.

#### A. DRAWINGS

- 1. Manufacturer's die drawings and sections. (Submitted under NOA No. 03-1017.03)
- 2. Drawing No. W03-71, titled "Alum Horizontal Rolling Window (L.M.I.)", sheets 1 through 7 of 7, dated 08/21/03, with revision J dated 06/15/23, prepared by Al-Farooq Corporation, signed and sealed by Jalal Farooq, P.E. (Submitted under NOA No. 23-0622.05)