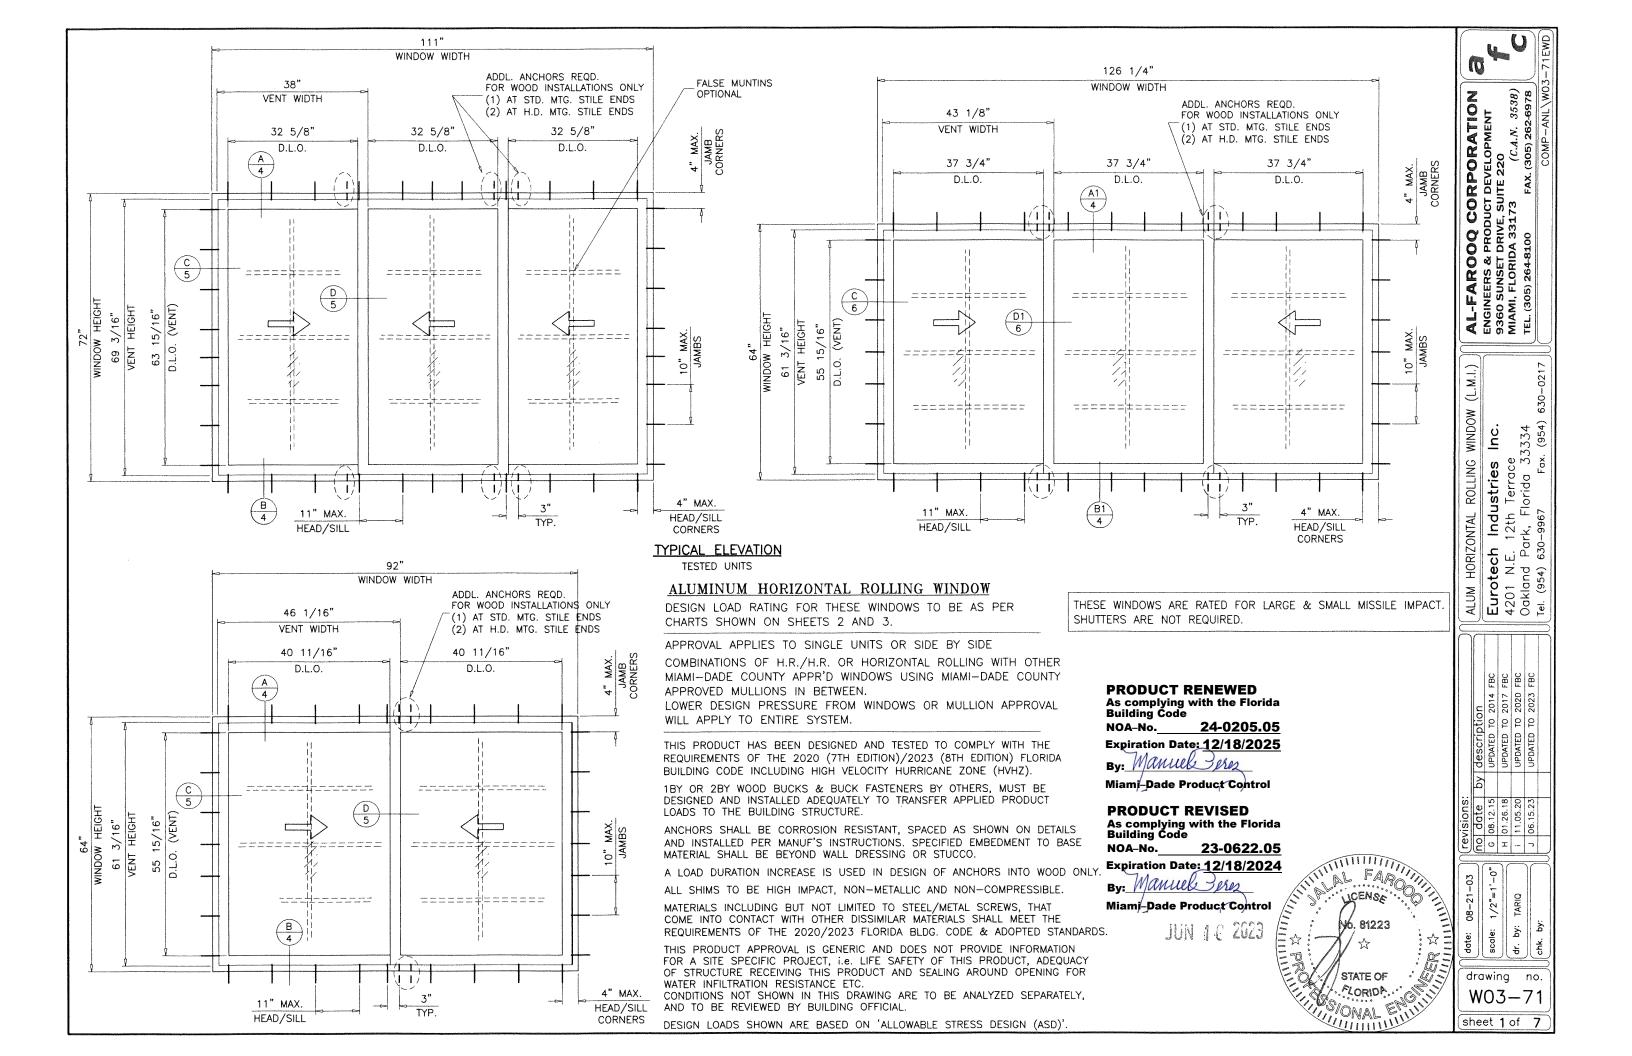

# **DESCRIPTION:** Aluminum Horizontal Sliding Window – L.M.I.

**APPROVAL DOCUMENT:** Drawing No. **W03-71**, titled "Alum Horizontal Rolling Window (L.M.I.)", sheets 1 through 7 of 7, dated 08/21/03, with revision **J** dated 06/15/23, prepared by Al-Farooq Corporation, signed and sealed by Jalal Farooq, P.E., bearing the Miami-Dade County Product Control Renewal stamp with the Notice of Acceptance number and expiration date by the Miami-Dade County Product Control Section.

#### A. DRAWINGS

- 1. Manufacturer's die drawings and sections. (Submitted under NOA No. 03-1017.03)
- 2. Drawing No. W03-71, titled "Alum Horizontal Rolling Window (L.M.I.)", sheets 1 through 7 of 7, dated 08/21/03, with revision J dated 06/15/23, prepared by Al-Farooq Corporation, signed and sealed by Jalal Farooq, P.E. (Submitted under NOA No. 23-0622.05)

DESIGN LOAD CAPACITY - PSF

|   | - |   |     |    |    |        |       |    |    |   |       |
|---|---|---|-----|----|----|--------|-------|----|----|---|-------|
| Α |   | = | NO. | OF | ΑN | CHORS  | PER   | HE | ΑD | & | SILL. |
|   |   |   | FOR | WO | OD | INSTAL | LATIO | NS | ΑD | D |       |

<sup>(1)</sup> ADDITIONAL ANCHOR AT MTG. STILE ENDS.

## DESIGN LOAD CAPACITY - PSF STANDARD MEETING STILES XOX OR XXX SIZES

|              | 11011 0 | T 7221 51225 |                |         |  |  |
|--------------|---------|--------------|----------------|---------|--|--|
| WINDOW DIMS. |         | A            | GLASS TYPE 'A' |         |  |  |
| WIDTH        | HEIGHT  | A            | EXT.(+)        | INT.(-) |  |  |
| 74"          | 26"     | 7            | 75.0           | 75.0    |  |  |
| 106-1/4"     | (3)     | 10           | 75.0           | 75.0    |  |  |
| 74"          | 38-3/8" | 7            | 75.0           | 75.0    |  |  |
| 106-1/4"     | (5)     | 10           | 75.0           | 75.0    |  |  |
| 74"          | 50-5/8" | 7            | 75.0           | 75.0    |  |  |
| 106-1/4"     | (6)     | 10           | 75.0           | 75.0    |  |  |
| 74"          | 63"     | 7            | 75.0           | 75.0    |  |  |
| 106-1/4"     | (7)     | 10           | 75.0           | 75.0    |  |  |
| 72"          |         | 7            | 75.0           | 75.0    |  |  |
| 84"          |         | 8            | 75.0           | 75.0    |  |  |
| 96"          | 24"     | 9            | 75.0           | 75.0    |  |  |
| 108"         | (3)     | 11           | 75.0           | 75.0    |  |  |
| 120"         |         | 12           | 75.0           | 75.0    |  |  |
| 128"         |         | 12           | 75.0           | 75.0    |  |  |
| 72"          |         | 7            | 75.0           | 75.0    |  |  |
| 84"          |         | 8            | 75.0           | 75.0    |  |  |
| 96"          | 36"     | 9            | 75.0           | 75.0    |  |  |
| 108"         | (4)     | 11           | 75.0           | 75.0    |  |  |
| 120"         |         | 12           | 75.0           | 75.0    |  |  |
| 128"         |         | 12           | 75.0           | 75.0    |  |  |
| 72"          |         | 7            | 75.0           | 75.0    |  |  |
| 84"          |         | 8            | 75.0           | 75.0    |  |  |
| 96"          | 48"     | 9            | 75.0           | 75.0    |  |  |
| 108"         | (5)     | 11           | 75.0           | 75.0    |  |  |
| 120"         |         | 12           | 75.0           | 75.0    |  |  |
| 128"         |         | 12           | 75.0           | 75.0    |  |  |
| 72"          |         | 7            | 75.0           | 75.0    |  |  |
| 84"          |         | 8            | 75.0           | 75.0    |  |  |
| 96"          | 60"     | 9            | 75.0           | 75.0    |  |  |
| 108"         | (7)     | 11           | 75.0           | 75.0    |  |  |
| 120"         |         | 12           | 75.0           | 75.0    |  |  |
| 128"         |         | 12           | 75.0           | 75.0    |  |  |
| 72"          |         | 7            | 75.0           | 75.0    |  |  |
| 84"          | 72"     | 8            | 75.0           | 75.0    |  |  |
| 96"          | (8)     | 9            | 75.0           | 75.0    |  |  |
| 108"         |         | 11           | 75.0           | 75.0    |  |  |
| 1            | I       | ۱            | 350            | 75.0    |  |  |

111"

11 75.0 75.0

STANDARD MEETING STILES

XX

<u>X0</u> <u>0X</u>

APPROVED CONFIGURATIONS STD. MTG. STILES GLASS WIDTHS TO BE EQUAL ON MOVING AND FIXED LITES

<u>XOX</u>

GLASS TYPE 'A' 7/16" OVERALL LAMINATED GLASS

#### **PRODUCT RENEWED** As complying with the Florida Building Code NOA-No. 24-0205.05 Expiration Date: 12/18/2025

By: Manuel Peres Miami-Dade Product Control

ALL EXTERIOR(+) LOADS SHOWN ON THIS SHEET ARE FOR WINDOWS WITH APPLIED RISER AT FRAME SILL

FOR STD. SILL (NO RISER) LIMIT EXTERIOR(+) LOADS TO 45.0 PSF SEE DETAIL ON SHEET 4.

NOTE: GLASS CAPACITIES ON THIS SHEET ARE

BASED ON ASTM E1300-09 (3 SEC. GUSTS) AND FLORIDA BUILDING COMMISSION DECLARATORY STATEMENT DCA05-DEC-219