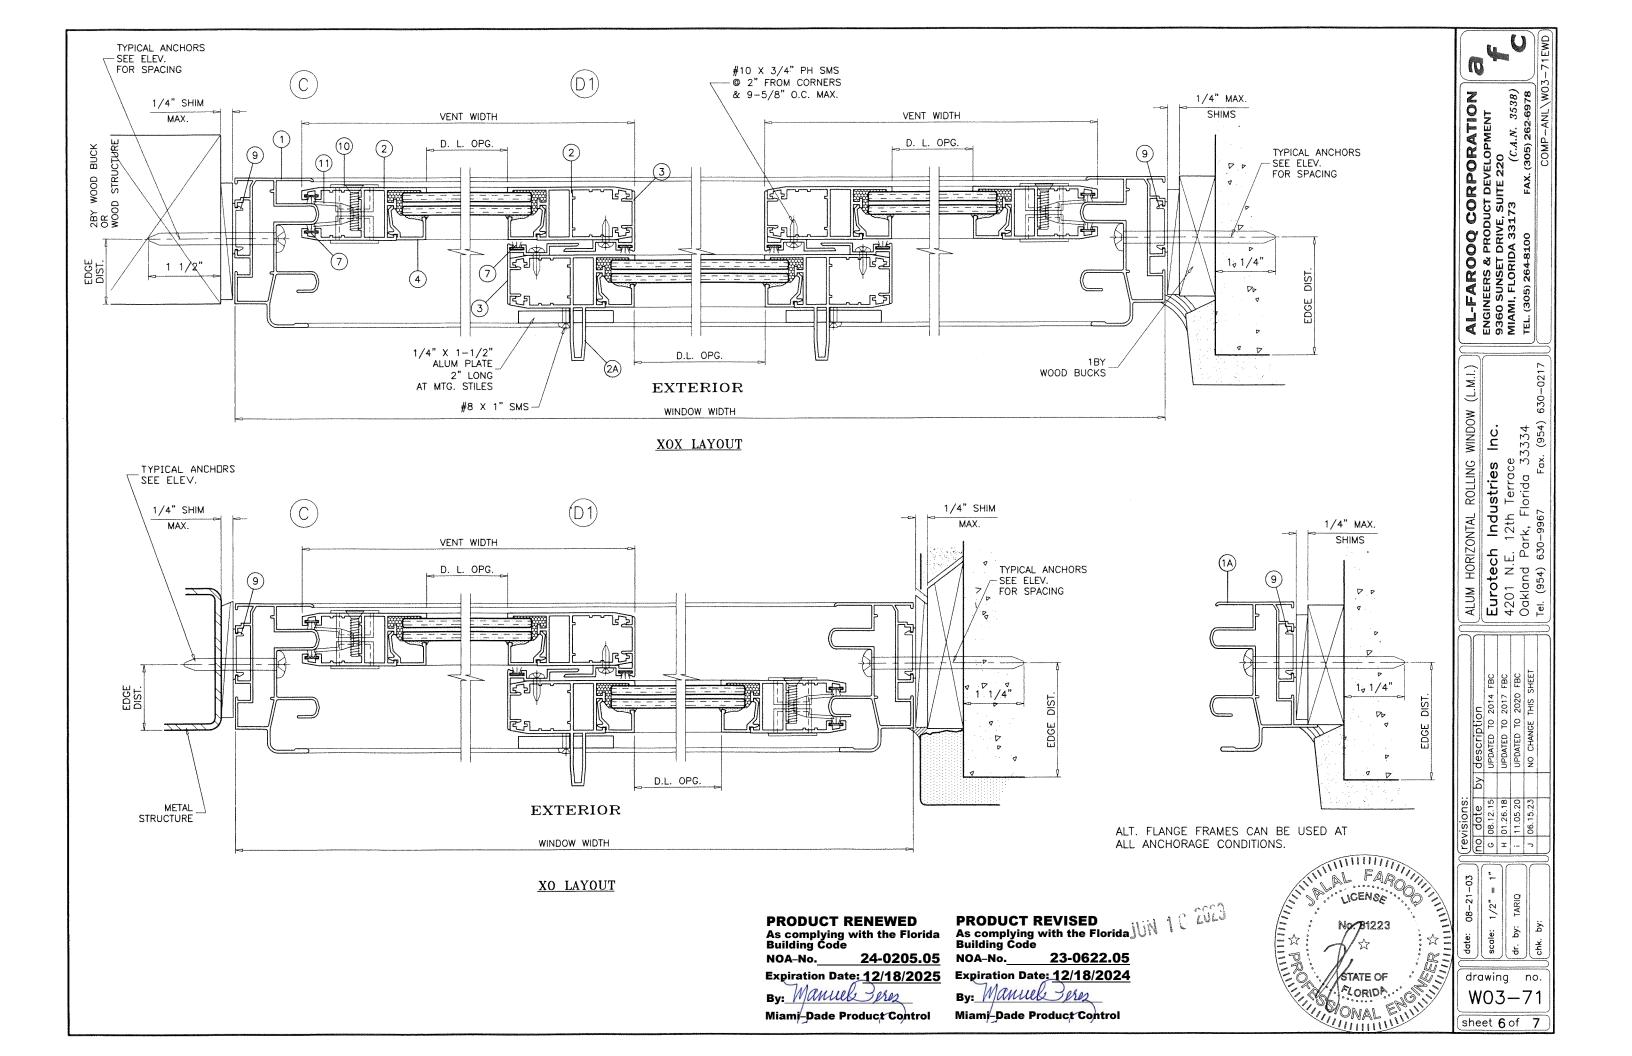

# **DESCRIPTION:** Aluminum Horizontal Sliding Window – L.M.I.

**APPROVAL DOCUMENT:** Drawing No. **W03-71**, titled "Alum Horizontal Rolling Window (L.M.I.)", sheets 1 through 7 of 7, dated 08/21/03, with revision **J** dated 06/15/23, prepared by Al-Farooq Corporation, signed and sealed by Jalal Farooq, P.E., bearing the Miami-Dade County Product Control Renewal stamp with the Notice of Acceptance number and expiration date by the Miami-Dade County Product Control Section.

#### A. DRAWINGS

- 1. Manufacturer's die drawings and sections. (Submitted under NOA No. 03-1017.03)
- 2. Drawing No. W03-71, titled "Alum Horizontal Rolling Window (L.M.I.)", sheets 1 through 7 of 7, dated 08/21/03, with revision J dated 06/15/23, prepared by Al-Farooq Corporation, signed and sealed by Jalal Farooq, P.E. (Submitted under NOA No. 23-0622.05)