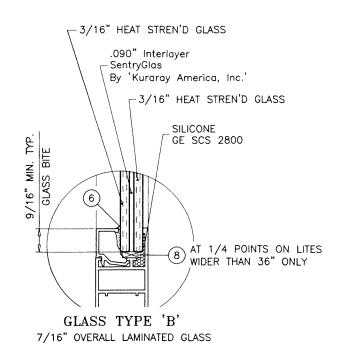

### E. MATERIAL CERTIFICATIONS

- 1. Notice of Acceptance No. 21-0216.01 issued to Eastman Chemical Company (MA) for their "Saflex PVB Interlayers Clear and Colored for Glass" dated 04/29/21, expiring on 05/21/26.
- 2. Notice of Acceptance No. 22-1116.01 issued to Kuraray America, Inc. for their "SentryGlas® (Clear and White) Glass Interlayers" dated 12/15/22, expiring on 07/04/28.

## E. MATERIAL CERTIFICATIONS

- 1. Notice of Acceptance No. 23-0713.18 issued to Eastman Chemical Company (MA) for their "Saflex PVB Interlayers Clear and Colored for Glass" dated 08/17/23, expiring on 05/21/26.
- 2. Notice of Acceptance No. 23-0717.30 issued to Kuraray America, Inc. for their "SentryGlas® (Clear and White) Glass Interlayers" dated 08/31/23, expiring on 07/04/28.