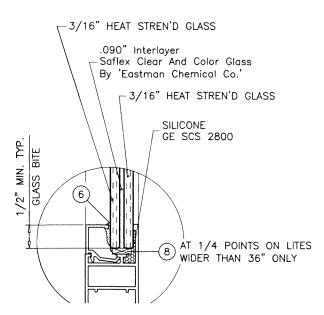

### E. MATERIAL CERTIFICATIONS

- 1. Notice of Acceptance No. 21-0216.01 issued to Eastman Chemical Company (MA) for their "Saflex PVB Interlayers Clear and Colored for Glass" dated 04/29/21, expiring on 05/21/26.
- 2. Notice of Acceptance No. 22-1116.01 issued to Kuraray America, Inc. for their "SentryGlas® (Clear and White) Glass Interlayers" dated 12/15/22, expiring on 07/04/28.

## E. MATERIAL CERTIFICATIONS

- 1. Notice of Acceptance No. 23-0713.18 issued to Eastman Chemical Company (MA) for their "Saflex PVB Interlayers Clear and Colored for Glass" dated 08/17/23, expiring on 05/21/26.
- 2. Notice of Acceptance No. 23-0717.30 issued to Kuraray America, Inc. for their "SentryGlas® (Clear and White) Glass Interlayers" dated 08/31/23, expiring on 07/04/28.