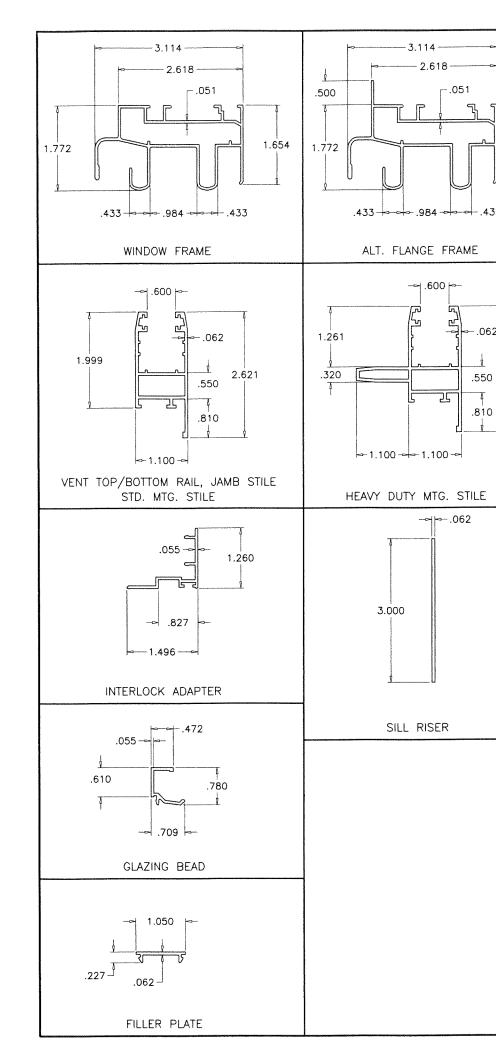

# **DESCRIPTION:** Aluminum Horizontal Sliding Window – L.M.I.

**APPROVAL DOCUMENT:** Drawing No. **W03-71**, titled "Alum Horizontal Rolling Window (L.M.I.)", sheets 1 through 7 of 7, dated 08/21/03, with revision **J** dated 06/15/23, prepared by Al-Farooq Corporation, signed and sealed by Jalal Farooq, P.E., bearing the Miami-Dade County Product Control Renewal stamp with the Notice of Acceptance number and expiration date by the Miami-Dade County Product Control Section.

#### A. DRAWINGS

- 1. Manufacturer's die drawings and sections. (Submitted under NOA No. 03-1017.03)
- 2. Drawing No. W03-71, titled "Alum Horizontal Rolling Window (L.M.I.)", sheets 1 through 7 of 7, dated 08/21/03, with revision J dated 06/15/23, prepared by Al-Farooq Corporation, signed and sealed by Jalal Farooq, P.E. (Submitted under NOA No. 23-0622.05)