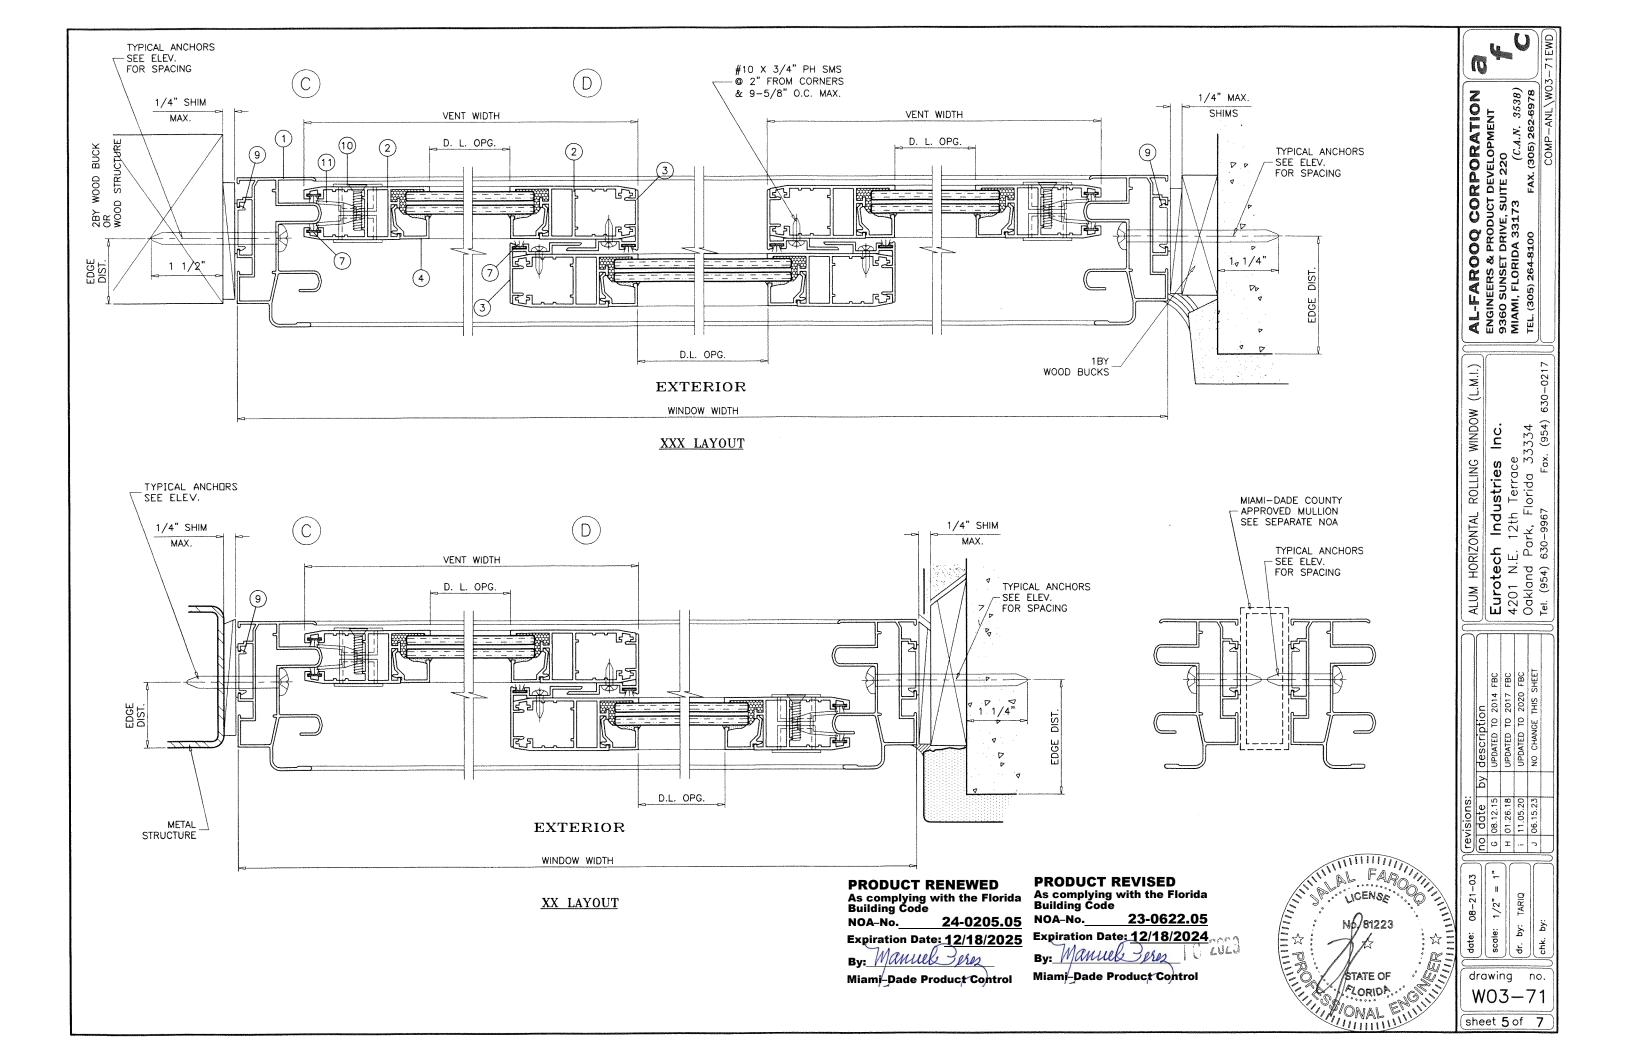

# **DESCRIPTION:** Aluminum Horizontal Sliding Window – L.M.I.

**APPROVAL DOCUMENT:** Drawing No. **W03-71**, titled "Alum Horizontal Rolling Window (L.M.I.)", sheets 1 through 7 of 7, dated 08/21/03, with revision **J** dated 06/15/23, prepared by Al-Farooq Corporation, signed and sealed by Jalal Farooq, P.E., bearing the Miami-Dade County Product Control Renewal stamp with the Notice of Acceptance number and expiration date by the Miami-Dade County Product Control Section.

#### A. DRAWINGS

- 1. Manufacturer's die drawings and sections. (Submitted under NOA No. 03-1017.03)
- 2. Drawing No. W03-71, titled "Alum Horizontal Rolling Window (L.M.I.)", sheets 1 through 7 of 7, dated 08/21/03, with revision J dated 06/15/23, prepared by Al-Farooq Corporation, signed and sealed by Jalal Farooq, P.E. (Submitted under NOA No. 23-0622.05)