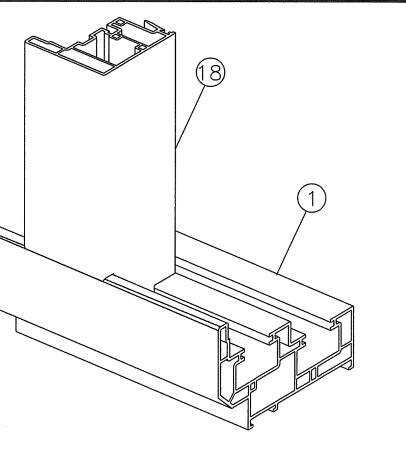

# REGENCY PLUS, INC. SERIES TECH 5505 VINYL HORIZONTAL SLIDING (XOX) WINDOW LARGE MISSILE IMPACT RESISTANT INSTALLATION ANCHORAGE DETAILS

|       | TABLE OF CONTENTS                                      |
|-------|--------------------------------------------------------|
| SHEET | DESCRIPTION                                            |
| 1     | NOTES                                                  |
| 2     | ELEVATION & ANCHOR LOCATION                            |
| 3     | VERTICAL INSTALLATION DETAILS                          |
| 4     | VERTICAL INSTALLATION DETAILS, GLAZING AND INST. NOTES |
| 5     | HORIZONTAL INSTALLATION DETAILS                        |
| 6     | CONSTRUCTION DETAILS                                   |
| 7 & 8 | BILL OF MATERIALS                                      |
| 9     | COMPONENTS                                             |