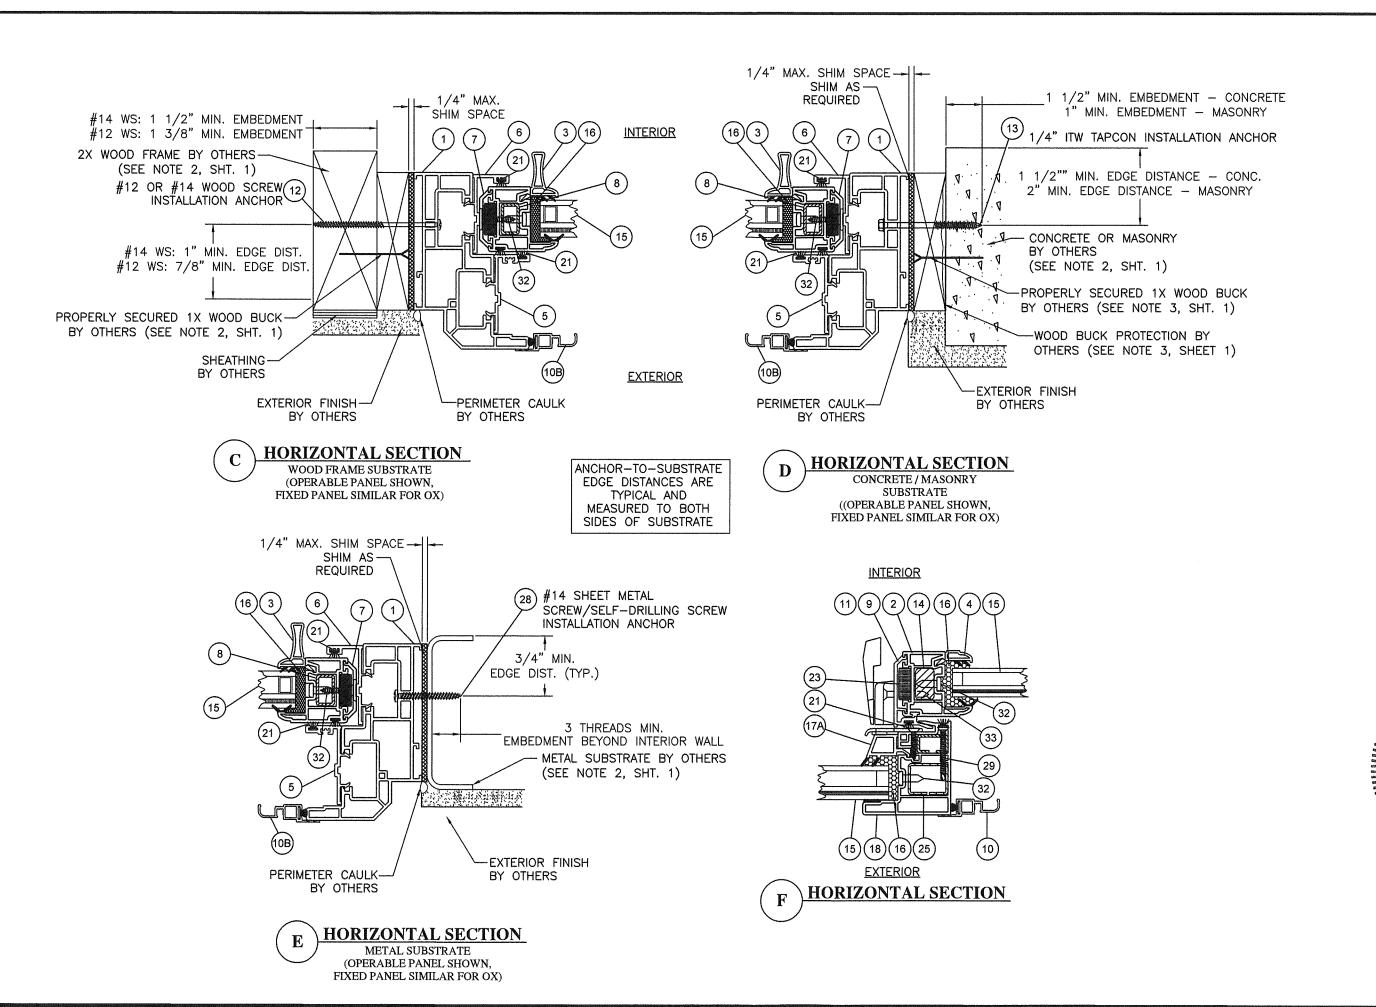

# REGENCY PLUS, INC. SERIES TECH 5505 VINYL HORIZONTAL SLIDING (XOX) WINDOW LARGE MISSILE IMPACT RESISTANT INSTALLATION ANCHORAGE DETAILS

#### NOTES:

- 1. THE PRODUCT SHOWN HEREIN IS DESIGNED AND MANUFACTURED TO COMPLY WITH REQUIREMENTS OF THE 8TH EDITION (2023) FLORIDA BUILDING CODE INCLUDING THE HIGH VELOCITY HURRICANE ZONE (HVHZ).
- 2. 2X WOOD FRAMING, 1X OR 2X WOOD BUCK, METAL FRAMING AND CONCRETE/MASONRY OPENING TO BE DESIGNED AND ANCHORED TO PROPERLY TRANSFER ALL LOADS TO STRUCTURE. FRAMING AND CONCRETE/MASONRY OPENING IS
  THE RESPONSIBILITY OF THE ARCHITECT OR ENGINEER OF RECORD.
- 3. 1X BUCK OVER CONCRETE/MASONRY IS OPTIONAL. WHEN 1X BUCK IS USED, INSTALLATION ANCHORS WILL PASS THROUGH WINDOW FRAME AND 1X BUCK INTO CONCRETE/MASONRY SUBSTRATE. WHEN USED, 1X BUCKS SHALL BE DESIGNED AND ANCHORED TO PROPERLY TRANSFER ALL LOADS TO STRUCTURE AND IS THE RESPONSIBILITY OF THE ARCHITECT OR ENGINEER OF RECORD. DISSIMILAR MATERIALS MUST BE SEPARATED WITH APPROVED COATING OR MEMBRANE. SELECTION OF COATING OR MEMBRANE IS THE RESPONSIBILITY OF THE ARCHITECT OR ENGINEER OF RECORD.
- 4. THE PRODUCT SHOWN HEREIN HAS BEEN TESTED TO TAS 201, TAS 202 AND TAS 203. SEE TEST REPORT NO. NCTL-110-21458-1, DATED 10/18/18 BY NATIONAL CERTIFIED TESTING LABORATORIES, YORK, PA, SIGNED AND SEALED BY HAROLD E. RUPP, FLORIDA P.E.
- 5. MATERIAL:
- 5.1. FRAME: EXTRUDED RIGID PVC BY VISION EXTRUSIONS GROUP LIMITED PER THE CURRENT MIAMI-DADE NOA.
- 5.2. REINFORCEMENT:
- 5.2.1. GALVANIZED STEEL BAR (0.72" X 0.355", Fy = 30-50 ksi & Fu = 37.5-68.7 ksi) ACTIVE STILES
- 5.2.2. GALVANIZED STEEL C-CHANNEL (0.73" X 0.434" X 0.060" THICK, Fy = 30-50 ksi & Fu = 37.5-68.7 ksi) RAILS AND FIXED MEETING STILE.
- 5.2.3. GALVANIZED STEEL TUBE (0.935" X 0.73" X 0.060" THICK, Fy = 30-50 ksi & Fu = 37.5-68.7 ksi) FIXED MEETING STILE
- 5.3. LAMINATE GLASS INTERLAYER: TROSIFOL INTERLAYER BY KURARAY AMERICA, INC. PER THE CURRENT MIAMI-DADE NOA
- 6. GLAZING:
- 6.1. GLAZING DETAIL AS TESTED:
- 6.1.1. OVERALL: 7/8" NOMINAL INSULATING LAMINATED GLASS.
- 6.1.2. GLASS THICKNESS: (1) LITE OF 1/8" NOMINAL TEMPERED GLASS TO THE INTERIOR AND (1) LITE OF LAMINATED GLASS TO THE EXTERIOR.
- 6.1.3. LAMINATED LITE: (2) LITES OF 1/8" NOMINAL ANNEALED GLASS SEPARATED BY A 0.090" TROSIFOL INTERLAYER BY KURARAY AMERICA, INC.
- 6.1.4. SPACER TYPE/SIZE: CARDINAL XL EDGE 7/16" STAINLESS STEEL SPACER (TYPE SS-D).
- 6.1.5. GLAZING SYSTEM: INTERIOR GLAZED WITH (2)-LEAF DUAL DUROMETER AND SIKA FLEX "552" BACKBEDDING WITH A SNAP-IN (2)-LEAF DUAL DUROMETER RIGID VINYL GLAZING BEAD.
- 6.2. ALL SETTING BLOCKS AND GASKET MATERIALS SHALL BE IN COMPLIANCE WITH THE CURRENT EDITION OF THE FLORIDA BUILDING CODE. SETTING BLOCKS SHALL BE NEOPRENE WITH A 70 TO 90 SHORE A DUROMETER. GASKET MATERIALS SHALL BE EDPM WITH A MINIMUM 60 SHORE A DUROMETER.
- 6.3. AS TESTED GLAZING MEETS ASTM E1300-09e FOR THE DESIGN CONDITIONS SHOWN IN THIS PRODUCT APPROVAL DOCUMENT.
- 7. APPROVED IMPACT PROTECTIVE SYSTEM IS NOT REQUIRED FOR THIS PRODUCT IN WIND BORNE DEBRIS REGIONS INCLUDING THE HVHZ.
- 8. SHIM AS REQUIRED AT EACH INSTALLATION ANCHOR WITH LOAD BEARING SHIM. SHIM WHERE SPACE OF 1/16" OR GREATER OCCURS. MAXIMUM ALLOWABLE SHIM STACK TO BE 1/4".
- 9. FOR ANCHORING INTO CONCRETE/MASONRY USE 1/4" HEX HEAD TAPCONS WITH SUFFICIENT LENGTH TO ACHIEVE A 1 1/2" MINIMUM EMBEDMENT INTO CONCRETE WITH 1 1/2" MINIMUM EDGE DISTANCE AND 1" MINIMUM EMBEDMENT INTO MASONRY WITH 2" MINIMUM EDGE DISTANCE, LOCATE ANCHORS AS SHOWN IN ELEVATIONS AND INSTALLATION DETAILS. 4" MINIMUM SPACING BETWEEN ADJACENT ANCHORS REQUIRED. ANCHOR LOCATIONS HAVE +/- 1" TOLERANCE; HOWEVER MINIMUM REQUIREMENTS MUST BE MET.
- 10. FOR ANCHORING INTO WOOD FRAMING OR 2X BUCK USE ONE OF THE FOLLOWING:
- 10.1. #12 PAN HEAD WOOD SCREWS (WS) WITH SUFFICIENT LENGTH TO ACHIEVE A 1 3/8" MINIMUM EMBEDMENT INTO SUBSTRATE WITH 7/8" MINIMUM EDGE DISTANCE AND MINIMUM ANCHOR-TO-ANCHOR SPACING OF 2" ON CENTER. LOCATE ANCHORS AS SHOWN IN ELEVATIONS AND INSTALLATION DETAILS. ANCHOR LOCATIONS HAVE +/- 1" TOLERANCE; HOWEVER MINIMUM REQUIREMENTS MUST BE MET.
- 10.2. #14 PAN HEAD WOOD SCREWS (WS) WITH SUFFICIENT LENGTH TO ACHIEVE A 1 1/2" MINIMUM EMBEDMENT INTO SUBSTRATE WITH 1" MINIMUM EDGE DISTANCE AND MINIMUM ANCHOR-TO-ANCHOR SPACING OF 2" ON CENTER. LOCATE ANCHORS AS SHOWN IN ELEVATIONS AND INSTALLATION DETAILS. ANCHOR LOCATIONS HAVE +/- 1" TOLERANCE; HOWEVER MINIMUM REQUIREMENTS MUST BE MET.
- 11. FOR ANCHORING INTO METAL STRUCTURE USE #14 PAN OR HEX HEAD SHEET METAL OR SELF DRILLING SCREWS WITH SUFFICIENT LENGTH TO ACHIEVE 3 THREADS MINIMUM BEYOND STRUCTURE INTERIOR WALL WITH 3/4" MINIMUM EDGE DISTANCE AND MINIMUM ANCHOR-TO-ANCHOR SPACING OF 2" ON CENTER. LOCATE ANCHORS AS SHOWN IN ELEVATIONS AND INSTALLATION DETAILS. ANCHOR LOCATIONS HAVE +/- 1" TOLERANCE.
- 12. ALL FASTENERS TO BE CORROSION RESISTANT OR HAVE A CORROSION RESISTANT COATING
- 13. INSTALLATION ANCHORS SHALL BE INSTALLED IN ACCORDANCE WITH ANCHOR MANUFACTURER'S INSTALLATION INSTRUCTIONS AND ANCHORS SHALL NOT BE USED IN SUBSTRATES WITH STRENGTHS LESS THAN THE MINIMUM STRENGTH SPECIFIED BELOW:
- 13.1. WOOD MINIMUM SPECIFIC GRAVITY OF (G) 0.42 (NON-HVHZ) AND 0.55 (HVHZ)
- 13.2. CONCRETE MINIMUM COMPRESSIVE STRENGTH OF 2500 PSI
- 13.3. MASONRY STRENGTH CONFORMANCE TO ASTM C-90, MEDIUM WEIGHT WITH DENSITY > 117 PCF
- 13.4. METAL STRUCTURE, MINIMUM: STEEL 18GA (0.0428"), Fy = 33KSI / Fu = 45 KSI OR ALUMINUM 6063-T5 0.048" THICK MINIMUM 13.4.1. STEEL SUBSTRATE TO MEET MINIMUM FBC HVHZ CODE REQUIREMENTS.
- 14. APPROVED CONFIGURATIONS: XOX, OX AND XO. OX AND XO INSTALLATION MUST MEET THE FOLLOWING PARAMETERS.
- 14.1. FRAME HEIGHT WILL NOT EXCEED THAT OF THE XOX. OPERABLE SASH SIZE WILL NOT EXCEED THAT OF THE XOX. FRAME WIDTH WILL BE LIMITED BY SASH SIZE AND DLO LIMITATIONS.
- 14.2. DAYLIGHT OPENING (DLO) WILL BE THE SAME AS OR LESS THAN THAT SHOWN ON SHEET 2.
- 14.3. ANCHOR LOCATION AND QUANTITIES USED IN INSTALLATION WILL MEET OR EXCEED THOSE REQUIRED OF THE XOX.
- 4.4. WEEP HOLE QUANTITY, LOCATION AND SPACING WILL MEET THOSE OF THE XOX. SPACING CAN BE REDUCED AS NEEDED DUE TO THE LOWER FRAME WIDTH.

|       | TABLE OF CONTENTS                                      |
|-------|--------------------------------------------------------|
| SHEET | DESCRIPTION                                            |
| 1     | NOTES                                                  |
| 2     | ELEVATION & ANCHOR LOCATION                            |
| 3     | VERTICAL INSTALLATION DETAILS                          |
| 4     | VERTICAL INSTALLATION DETAILS, GLAZING AND INST. NOTES |
| 5     | HORIZONTAL INSTALLATION DETAILS                        |
| 6     | CONSTRUCTION DETAILS                                   |
| 7 & 8 | BILL OF MATERIALS                                      |
| 9     | COMPONENTS                                             |