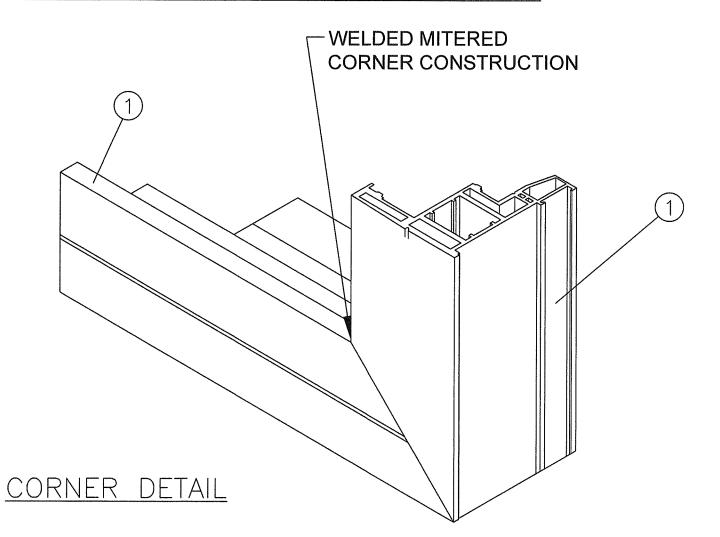

# REGENCY PLUS, INC. SERIES TECH 5505 VINYL HORIZONTAL SLIDING (XOX) WINDOW LARGE MISSILE IMPACT RESISTANT INSTALLATION ANCHORAGE DETAILS

|       | TABLE OF CONTENTS                                      |
|-------|--------------------------------------------------------|
| SHEET | DESCRIPTION                                            |
| 1     | NOTES                                                  |
| 2     | ELEVATION & ANCHOR LOCATION                            |
| 3     | VERTICAL INSTALLATION DETAILS                          |
| 4     | VERTICAL INSTALLATION DETAILS, GLAZING AND INST. NOTES |
| 5     | HORIZONTAL INSTALLATION DETAILS                        |
| 6     | CONSTRUCTION DETAILS                                   |
| 7 & 8 | BILL OF MATERIALS                                      |
| 9     | COMPONENTS                                             |