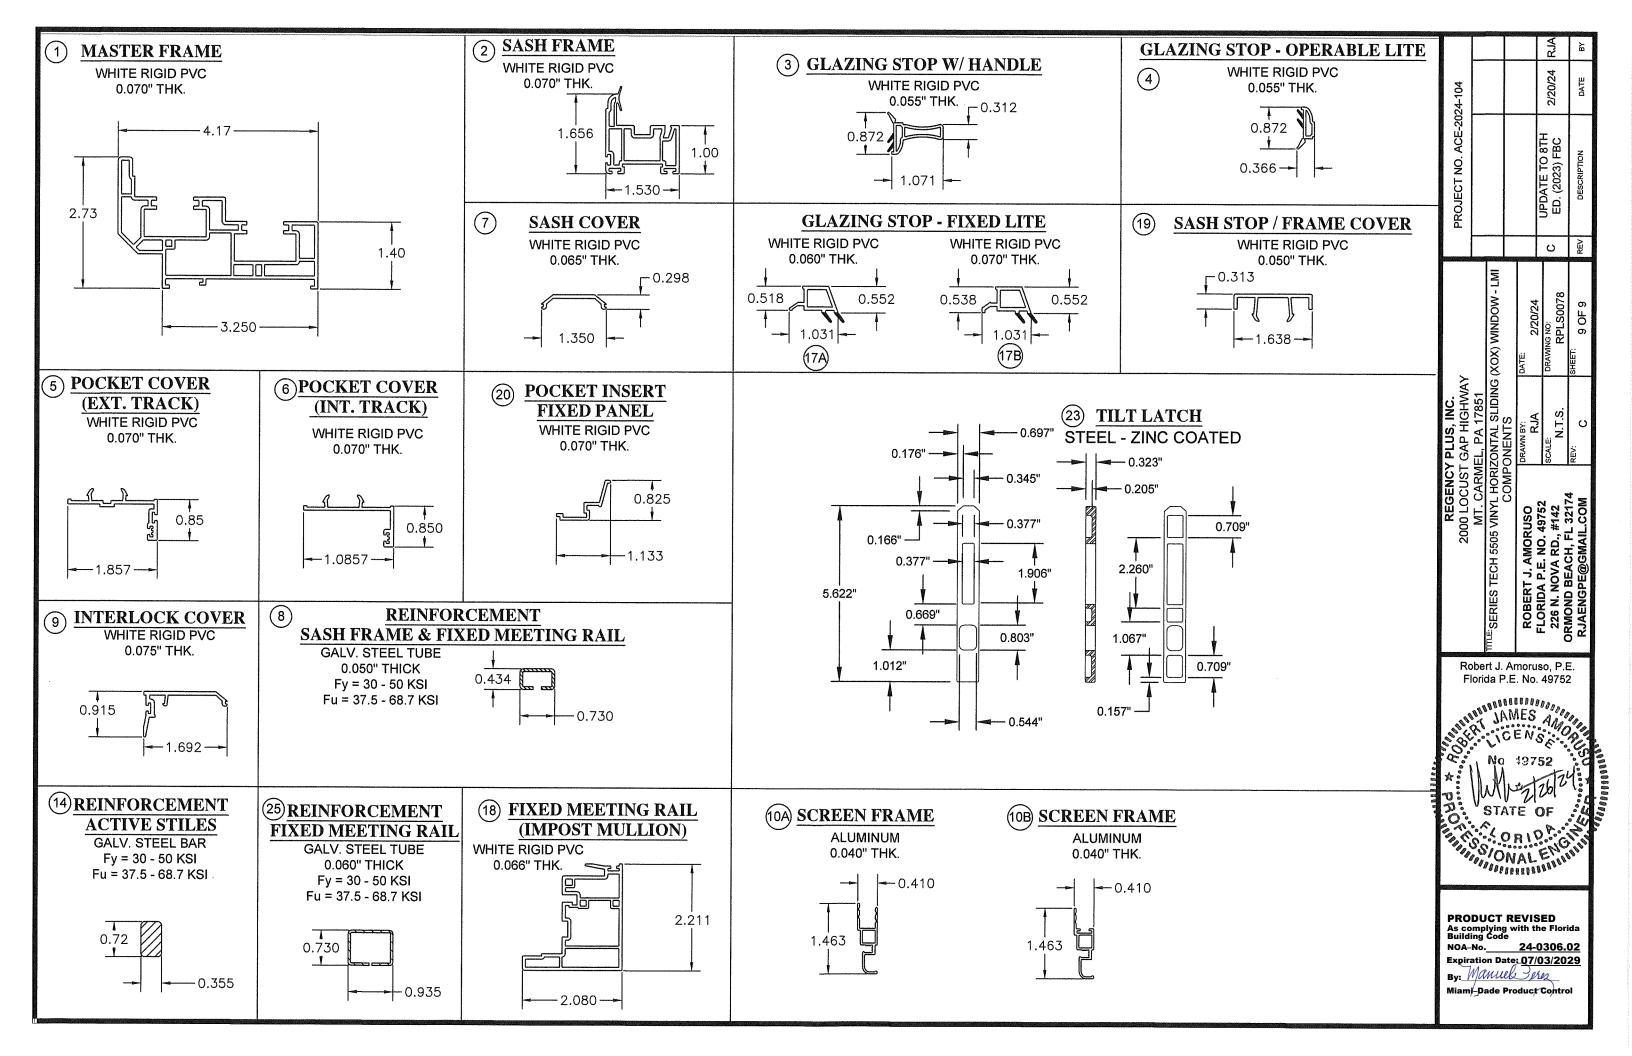

#### **DESCRIPTION:** Series "Tech 5505" White PVC Horizontal Sliding Window (XOX) – L.M.I.

**APPROVAL DOCUMENT:** Drawing No. **RPLS0078**, titled "Series Tech 5505 Vinyl Horizontal Sliding (XOX) Window - LMI", sheets 1 through 9 of 9, dated 12/05/18, with revision C dated 02/20/24, prepared, signed and sealed by Robert James Amoruso, P.E., bearing the Miami-Dade County Product Control Revision stamp with the Notice of Acceptance number and expiration date by the Miami-Dade County Product Control Section.

#### NOTES:

- 1. THE PRODUCT SHOWN HEREIN IS DESIGNED AND MANUFACTURED TO COMPLY WITH REQUIREMENTS OF THE 8TH EDITION (2023) FLORIDA BUILDING CODE INCLUDING THE HIGH VELOCITY HURRICANE ZONE (HVHZ).
- 2. 2X WOOD FRAMING, 1X OR 2X WOOD BUCK, METAL FRAMING AND CONCRETE/MASONRY OPENING TO BE DESIGNED AND ANCHORED TO PROPERLY TRANSFER ALL LOADS TO STRUCTURE. FRAMING AND CONCRETE/MASONRY OPENING IS
  THE RESPONSIBILITY OF THE ARCHITECT OR ENGINEER OF RECORD.
- 3. 1X BUCK OVER CONCRETE/MASONRY IS OPTIONAL. WHEN 1X BUCK IS USED, INSTALLATION ANCHORS WILL PASS THROUGH WINDOW FRAME AND 1X BUCK INTO CONCRETE/MASONRY SUBSTRATE. WHEN USED, 1X BUCKS SHALL BE DESIGNED AND ANCHORED TO PROPERLY TRANSFER ALL LOADS TO STRUCTURE AND IS THE RESPONSIBILITY OF THE ARCHITECT OR ENGINEER OF RECORD. DISSIMILAR MATERIALS MUST BE SEPARATED WITH APPROVED COATING OR MEMBRANE. SELECTION OF COATING OR MEMBRANE IS THE RESPONSIBILITY OF THE ARCHITECT OR ENGINEER OF RECORD.
- 4. THE PRODUCT SHOWN HEREIN HAS BEEN TESTED TO TAS 201, TAS 202 AND TAS 203. SEE TEST REPORT NO. NCTL-110-21458-1, DATED 10/18/18 BY NATIONAL CERTIFIED TESTING LABORATORIES, YORK, PA, SIGNED AND SEALED BY HAROLD E. RUPP, FLORIDA P.E.
- 5. MATERIAL:
- 5.1. FRAME: EXTRUDED RIGID PVC BY VISION EXTRUSIONS GROUP LIMITED PER THE CURRENT MIAMI-DADE NOA.
- 5.2. REINFORCEMENT:
- 5.2.1. GALVANIZED STEEL BAR (0.72" X 0.355", Fy = 30-50 ksi & Fu = 37.5-68.7 ksi) ACTIVE STILES
- 5.2.2. GALVANIZED STEEL C-CHANNEL (0.73" X 0.434" X 0.060" THICK, Fy = 30-50 ksi & Fu = 37.5-68.7 ksi) RAILS AND FIXED MEETING STILE.
- 5.2.3. GALVANIZED STEEL TUBE (0.935" X 0.73" X 0.060" THICK, Fy = 30-50 ksi & Fu = 37.5-68.7 ksi) FIXED MEETING STILE
- 5.3. LAMINATE GLASS INTERLAYER: TROSIFOL INTERLAYER BY KURARAY AMERICA, INC. PER THE CURRENT MIAMI-DADE NOA
- 6. GLAZING:
- 6.1. GLAZING DETAIL AS TESTED:
- 6.1.1. OVERALL: 7/8" NOMINAL INSULATING LAMINATED GLASS.
- 6.1.2. GLASS THICKNESS: (1) LITE OF 1/8" NOMINAL TEMPERED GLASS TO THE INTERIOR AND (1) LITE OF LAMINATED GLASS TO THE EXTERIOR.
- 6.1.3. LAMINATED LITE: (2) LITES OF 1/8" NOMINAL ANNEALED GLASS SEPARATED BY A 0.090" TROSIFOL INTERLAYER BY KURARAY AMERICA, INC.
- 6.1.4. SPACER TYPE/SIZE: CARDINAL XL EDGE 7/16" STAINLESS STEEL SPACER (TYPE SS-D).
- 6.1.5. GLAZING SYSTEM: INTERIOR GLAZED WITH (2)-LEAF DUAL DUROMETER AND SIKA FLEX "552" BACKBEDDING WITH A SNAP-IN (2)-LEAF DUAL DUROMETER RIGID VINYL GLAZING BEAD.
- 6.2. ALL SETTING BLOCKS AND GASKET MATERIALS SHALL BE IN COMPLIANCE WITH THE CURRENT EDITION OF THE FLORIDA BUILDING CODE. SETTING BLOCKS SHALL BE NEOPRENE WITH A 70 TO 90 SHORE A DUROMETER. GASKET MATERIALS SHALL BE EDPM WITH A MINIMUM 60 SHORE A DUROMETER.
- 6.3. AS TESTED GLAZING MEETS ASTM E1300-09e FOR THE DESIGN CONDITIONS SHOWN IN THIS PRODUCT APPROVAL DOCUMENT.
- 7. APPROVED IMPACT PROTECTIVE SYSTEM IS NOT REQUIRED FOR THIS PRODUCT IN WIND BORNE DEBRIS REGIONS INCLUDING THE HVHZ.
- 8. SHIM AS REQUIRED AT EACH INSTALLATION ANCHOR WITH LOAD BEARING SHIM. SHIM WHERE SPACE OF 1/16" OR GREATER OCCURS. MAXIMUM ALLOWABLE SHIM STACK TO BE 1/4".
- 9. FOR ANCHORING INTO CONCRETE/MASONRY USE 1/4" HEX HEAD TAPCONS WITH SUFFICIENT LENGTH TO ACHIEVE A 1 1/2" MINIMUM EMBEDMENT INTO CONCRETE WITH 1 1/2" MINIMUM EDGE DISTANCE AND 1" MINIMUM EMBEDMENT INTO MASONRY WITH 2" MINIMUM EDGE DISTANCE, LOCATE ANCHORS AS SHOWN IN ELEVATIONS AND INSTALLATION DETAILS. 4" MINIMUM SPACING BETWEEN ADJACENT ANCHORS REQUIRED. ANCHOR LOCATIONS HAVE +/- 1" TOLERANCE; HOWEVER MINIMUM REQUIREMENTS MUST BE MET.
- 10. FOR ANCHORING INTO WOOD FRAMING OR 2X BUCK USE ONE OF THE FOLLOWING:
- 10.1. #12 PAN HEAD WOOD SCREWS (WS) WITH SUFFICIENT LENGTH TO ACHIEVE A 1 3/8" MINIMUM EMBEDMENT INTO SUBSTRATE WITH 7/8" MINIMUM EDGE DISTANCE AND MINIMUM ANCHOR-TO-ANCHOR SPACING OF 2" ON CENTER. LOCATE ANCHORS AS SHOWN IN ELEVATIONS AND INSTALLATION DETAILS. ANCHOR LOCATIONS HAVE +/- 1" TOLERANCE; HOWEVER MINIMUM REQUIREMENTS MUST BE MET.
- 10.2. #14 PAN HEAD WOOD SCREWS (WS) WITH SUFFICIENT LENGTH TO ACHIEVE A 1 1/2" MINIMUM EMBEDMENT INTO SUBSTRATE WITH 1" MINIMUM EDGE DISTANCE AND MINIMUM ANCHOR-TO-ANCHOR SPACING OF 2" ON CENTER. LOCATE ANCHORS AS SHOWN IN ELEVATIONS AND INSTALLATION DETAILS. ANCHOR LOCATIONS HAVE +/- 1" TOLERANCE; HOWEVER MINIMUM REQUIREMENTS MUST BE MET.
- 11. FOR ANCHORING INTO METAL STRUCTURE USE #14 PAN OR HEX HEAD SHEET METAL OR SELF DRILLING SCREWS WITH SUFFICIENT LENGTH TO ACHIEVE 3 THREADS MINIMUM BEYOND STRUCTURE INTERIOR WALL WITH 3/4" MINIMUM EDGE DISTANCE AND MINIMUM ANCHOR-TO-ANCHOR SPACING OF 2" ON CENTER. LOCATE ANCHORS AS SHOWN IN ELEVATIONS AND INSTALLATION DETAILS. ANCHOR LOCATIONS HAVE +/- 1" TOLERANCE.
- 12. ALL FASTENERS TO BE CORROSION RESISTANT OR HAVE A CORROSION RESISTANT COATING
- 13. INSTALLATION ANCHORS SHALL BE INSTALLED IN ACCORDANCE WITH ANCHOR MANUFACTURER'S INSTALLATION INSTRUCTIONS AND ANCHORS SHALL NOT BE USED IN SUBSTRATES WITH STRENGTHS LESS THAN THE MINIMUM STRENGTH SPECIFIED BELOW:
- 13.1. WOOD MINIMUM SPECIFIC GRAVITY OF (G) 0.42 (NON-HVHZ) AND 0.55 (HVHZ)
- 13.2. CONCRETE MINIMUM COMPRESSIVE STRENGTH OF 2500 PSI
- 13.3. MASONRY STRENGTH CONFORMANCE TO ASTM C-90, MEDIUM WEIGHT WITH DENSITY > 117 PCF
- 13.4. METAL STRUCTURE, MINIMUM: STEEL 18GA (0.0428"), Fy = 33KSI / Fu = 45 KSI OR ALUMINUM 6063-T5 0.048" THICK MINIMUM 13.4.1. STEEL SUBSTRATE TO MEET MINIMUM FBC HVHZ CODE REQUIREMENTS.
- 14. APPROVED CONFIGURATIONS: XOX, OX AND XO. OX AND XO INSTALLATION MUST MEET THE FOLLOWING PARAMETERS.
- 14.1. FRAME HEIGHT WILL NOT EXCEED THAT OF THE XOX. OPERABLE SASH SIZE WILL NOT EXCEED THAT OF THE XOX. FRAME WIDTH WILL BE LIMITED BY SASH SIZE AND DLO LIMITATIONS.
- 14.2. DAYLIGHT OPENING (DLO) WILL BE THE SAME AS OR LESS THAN THAT SHOWN ON SHEET 2.
- 14.3. ANCHOR LOCATION AND QUANTITIES USED IN INSTALLATION WILL MEET OR EXCEED THOSE REQUIRED OF THE XOX.
- 4.4. WEEP HOLE QUANTITY, LOCATION AND SPACING WILL MEET THOSE OF THE XOX. SPACING CAN BE REDUCED AS NEEDED DUE TO THE LOWER FRAME WIDTH.

|       | TABLE OF CONTENTS                                      |
|-------|--------------------------------------------------------|
| SHEET | DESCRIPTION                                            |
| 1     | NOTES                                                  |
| 2     | ELEVATION & ANCHOR LOCATION                            |
| 3     | VERTICAL INSTALLATION DETAILS                          |
| 4     | VERTICAL INSTALLATION DETAILS, GLAZING AND INST. NOTES |
| 5     | HORIZONTAL INSTALLATION DETAILS                        |
| 6     | CONSTRUCTION DETAILS                                   |
| 7 & 8 | BILL OF MATERIALS                                      |
| 9     | COMPONENTS                                             |