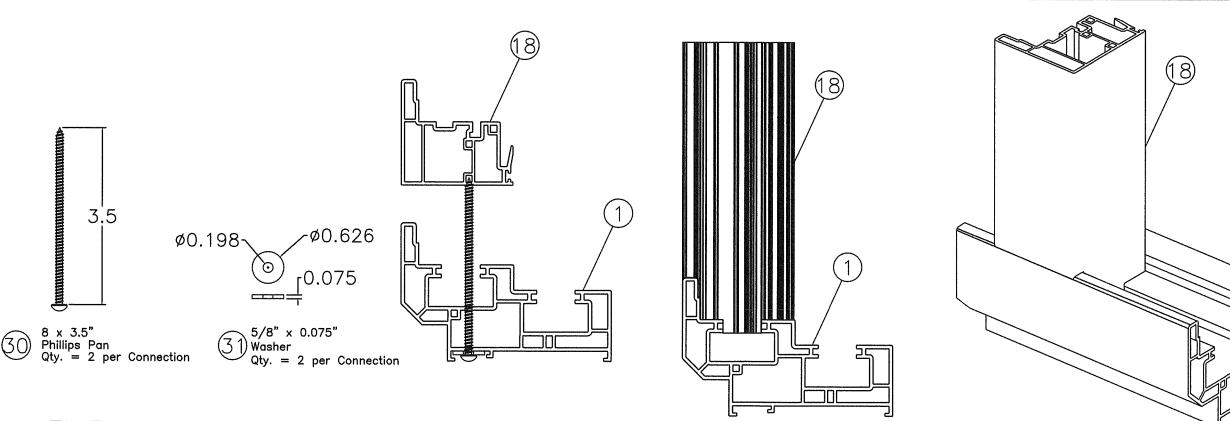

# REGENCY PLUS, INC. SERIES TECH 5505 VINYL HORIZONTAL SLIDING (XOX) WINDOW LARGE MISSILE IMPACT RESISTANT INSTALLATION ANCHORAGE DETAILS

|       | TABLE OF CONTENTS                                      |
|-------|--------------------------------------------------------|
| SHEET | DESCRIPTION                                            |
| 1     | NOTES                                                  |
| 2     | ELEVATION & ANCHOR LOCATION                            |
| 3     | VERTICAL INSTALLATION DETAILS                          |
| 4     | VERTICAL INSTALLATION DETAILS, GLAZING AND INST. NOTES |
| 5     | HORIZONTAL INSTALLATION DETAILS                        |
| 6     | CONSTRUCTION DETAILS                                   |
| 7 & 8 | BILL OF MATERIALS                                      |
| 9     | COMPONENTS                                             |