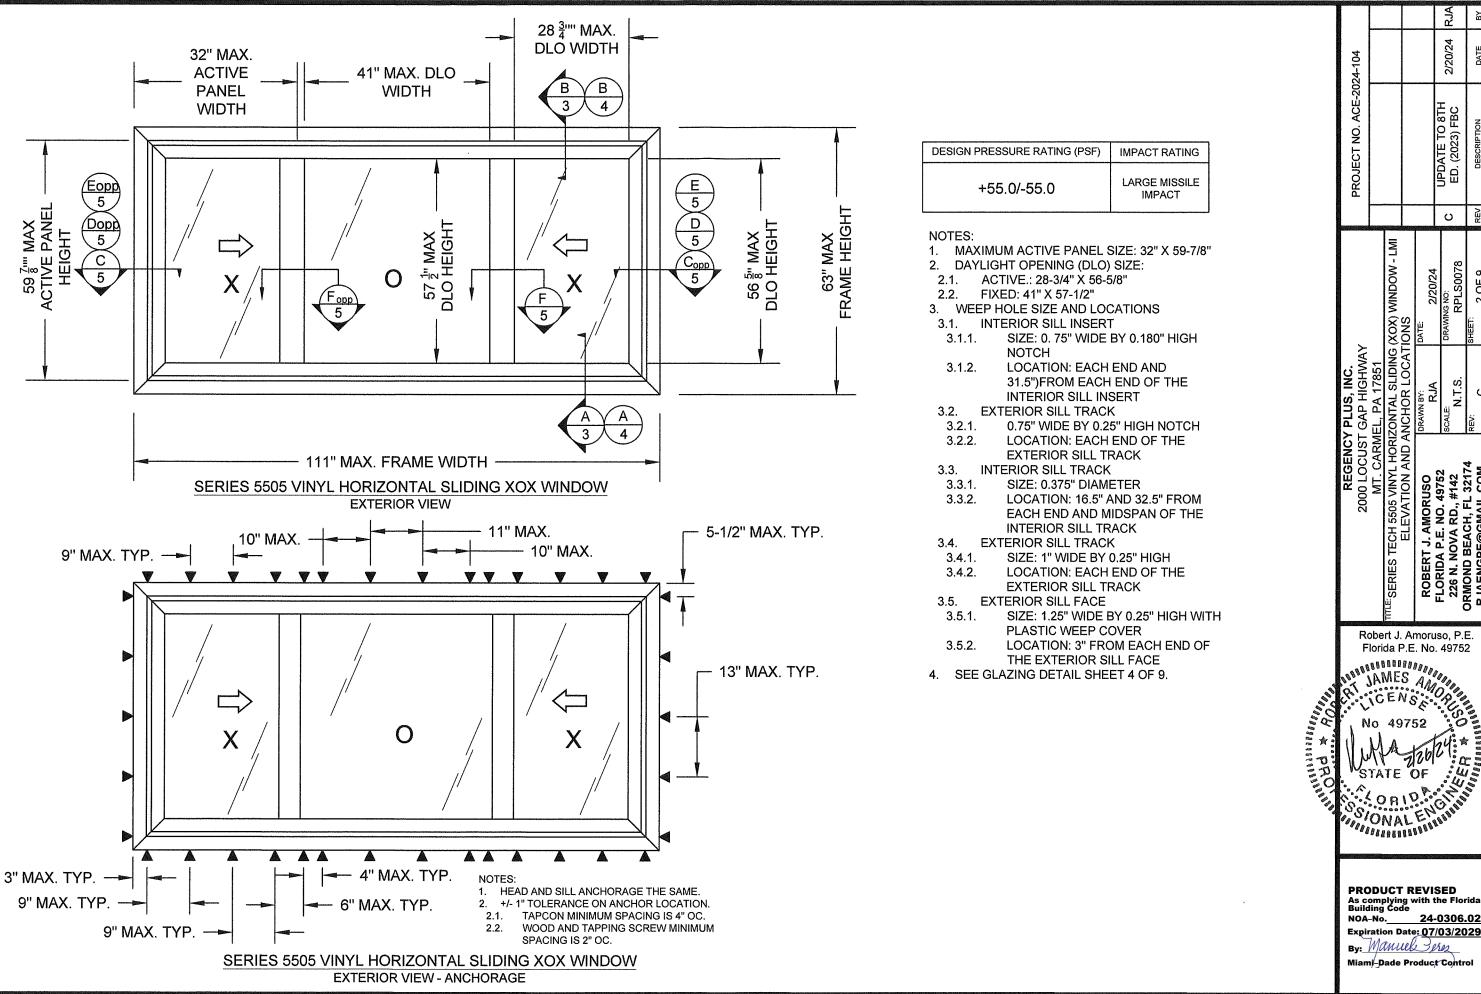

# REGENCY PLUS, INC. SERIES TECH 5505 VINYL HORIZONTAL SLIDING (XOX) WINDOW LARGE MISSILE IMPACT RESISTANT INSTALLATION ANCHORAGE DETAILS

#### NOTES:

- 1. THE PRODUCT SHOWN HEREIN IS DESIGNED AND MANUFACTURED TO COMPLY WITH REQUIREMENTS OF THE 8TH EDITION (2023) FLORIDA BUILDING CODE INCLUDING THE HIGH VELOCITY HURRICANE ZONE (HVHZ).
- 2. 2X WOOD FRAMING, 1X OR 2X WOOD BUCK, METAL FRAMING AND CONCRETE/MASONRY OPENING TO BE DESIGNED AND ANCHORED TO PROPERLY TRANSFER ALL LOADS TO STRUCTURE. FRAMING AND CONCRETE/MASONRY OPENING IS
  THE RESPONSIBILITY OF THE ARCHITECT OR ENGINEER OF RECORD.
- 3. 1X BUCK OVER CONCRETE/MASONRY IS OPTIONAL. WHEN 1X BUCK IS USED, INSTALLATION ANCHORS WILL PASS THROUGH WINDOW FRAME AND 1X BUCK INTO CONCRETE/MASONRY SUBSTRATE. WHEN USED, 1X BUCKS SHALL BE DESIGNED AND ANCHORED TO PROPERLY TRANSFER ALL LOADS TO STRUCTURE AND IS THE RESPONSIBILITY OF THE ARCHITECT OR ENGINEER OF RECORD. DISSIMILAR MATERIALS MUST BE SEPARATED WITH APPROVED COATING OR MEMBRANE. SELECTION OF COATING OR MEMBRANE IS THE RESPONSIBILITY OF THE ARCHITECT OR ENGINEER OF RECORD.
- 4. THE PRODUCT SHOWN HEREIN HAS BEEN TESTED TO TAS 201, TAS 202 AND TAS 203. SEE TEST REPORT NO. NCTL-110-21458-1, DATED 10/18/18 BY NATIONAL CERTIFIED TESTING LABORATORIES, YORK, PA, SIGNED AND SEALED BY HAROLD E. RUPP, FLORIDA P.E.
- 5. MATERIAL:
- 5.1. FRAME: EXTRUDED RIGID PVC BY VISION EXTRUSIONS GROUP LIMITED PER THE CURRENT MIAMI-DADE NOA.
- 5.2. REINFORCEMENT:
- 5.2.1. GALVANIZED STEEL BAR (0.72" X 0.355", Fy = 30-50 ksi & Fu = 37.5-68.7 ksi) ACTIVE STILES
- 5.2.2. GALVANIZED STEEL C-CHANNEL (0.73" X 0.434" X 0.060" THICK, Fy = 30-50 ksi & Fu = 37.5-68.7 ksi) RAILS AND FIXED MEETING STILE.
- 5.2.3. GALVANIZED STEEL TUBE (0.935" X 0.73" X 0.060" THICK, Fy = 30-50 ksi & Fu = 37.5-68.7 ksi) FIXED MEETING STILE
- 5.3. LAMINATE GLASS INTERLAYER: TROSIFOL INTERLAYER BY KURARAY AMERICA, INC. PER THE CURRENT MIAMI-DADE NOA
- 6. GLAZING:
- 6.1. GLAZING DETAIL AS TESTED:
- 6.1.1. OVERALL: 7/8" NOMINAL INSULATING LAMINATED GLASS.
- 6.1.2. GLASS THICKNESS: (1) LITE OF 1/8" NOMINAL TEMPERED GLASS TO THE INTERIOR AND (1) LITE OF LAMINATED GLASS TO THE EXTERIOR.
- 6.1.3. LAMINATED LITE: (2) LITES OF 1/8" NOMINAL ANNEALED GLASS SEPARATED BY A 0.090" TROSIFOL INTERLAYER BY KURARAY AMERICA, INC.
- 6.1.4. SPACER TYPE/SIZE: CARDINAL XL EDGE 7/16" STAINLESS STEEL SPACER (TYPE SS-D).
- 6.1.5. GLAZING SYSTEM: INTERIOR GLAZED WITH (2)-LEAF DUAL DUROMETER AND SIKA FLEX "552" BACKBEDDING WITH A SNAP-IN (2)-LEAF DUAL DUROMETER RIGID VINYL GLAZING BEAD.
- 6.2. ALL SETTING BLOCKS AND GASKET MATERIALS SHALL BE IN COMPLIANCE WITH THE CURRENT EDITION OF THE FLORIDA BUILDING CODE. SETTING BLOCKS SHALL BE NEOPRENE WITH A 70 TO 90 SHORE A DUROMETER. GASKET MATERIALS SHALL BE EDPM WITH A MINIMUM 60 SHORE A DUROMETER.
- 6.3. AS TESTED GLAZING MEETS ASTM E1300-09e FOR THE DESIGN CONDITIONS SHOWN IN THIS PRODUCT APPROVAL DOCUMENT.
- 7. APPROVED IMPACT PROTECTIVE SYSTEM IS NOT REQUIRED FOR THIS PRODUCT IN WIND BORNE DEBRIS REGIONS INCLUDING THE HVHZ.
- 8. SHIM AS REQUIRED AT EACH INSTALLATION ANCHOR WITH LOAD BEARING SHIM. SHIM WHERE SPACE OF 1/16" OR GREATER OCCURS. MAXIMUM ALLOWABLE SHIM STACK TO BE 1/4".
- 9. FOR ANCHORING INTO CONCRETE/MASONRY USE 1/4" HEX HEAD TAPCONS WITH SUFFICIENT LENGTH TO ACHIEVE A 1 1/2" MINIMUM EMBEDMENT INTO CONCRETE WITH 1 1/2" MINIMUM EDGE DISTANCE AND 1" MINIMUM EMBEDMENT INTO MASONRY WITH 2" MINIMUM EDGE DISTANCE, LOCATE ANCHORS AS SHOWN IN ELEVATIONS AND INSTALLATION DETAILS. 4" MINIMUM SPACING BETWEEN ADJACENT ANCHORS REQUIRED. ANCHOR LOCATIONS HAVE +/- 1" TOLERANCE; HOWEVER MINIMUM REQUIREMENTS MUST BE MET.
- 10. FOR ANCHORING INTO WOOD FRAMING OR 2X BUCK USE ONE OF THE FOLLOWING:
- 10.1. #12 PAN HEAD WOOD SCREWS (WS) WITH SUFFICIENT LENGTH TO ACHIEVE A 1 3/8" MINIMUM EMBEDMENT INTO SUBSTRATE WITH 7/8" MINIMUM EDGE DISTANCE AND MINIMUM ANCHOR-TO-ANCHOR SPACING OF 2" ON CENTER. LOCATE ANCHORS AS SHOWN IN ELEVATIONS AND INSTALLATION DETAILS. ANCHOR LOCATIONS HAVE +/- 1" TOLERANCE; HOWEVER MINIMUM REQUIREMENTS MUST BE MET.
- 10.2. #14 PAN HEAD WOOD SCREWS (WS) WITH SUFFICIENT LENGTH TO ACHIEVE A 1 1/2" MINIMUM EMBEDMENT INTO SUBSTRATE WITH 1" MINIMUM EDGE DISTANCE AND MINIMUM ANCHOR-TO-ANCHOR SPACING OF 2" ON CENTER. LOCATE ANCHORS AS SHOWN IN ELEVATIONS AND INSTALLATION DETAILS. ANCHOR LOCATIONS HAVE +/- 1" TOLERANCE; HOWEVER MINIMUM REQUIREMENTS MUST BE MET.
- 11. FOR ANCHORING INTO METAL STRUCTURE USE #14 PAN OR HEX HEAD SHEET METAL OR SELF DRILLING SCREWS WITH SUFFICIENT LENGTH TO ACHIEVE 3 THREADS MINIMUM BEYOND STRUCTURE INTERIOR WALL WITH 3/4" MINIMUM EDGE DISTANCE AND MINIMUM ANCHOR-TO-ANCHOR SPACING OF 2" ON CENTER. LOCATE ANCHORS AS SHOWN IN ELEVATIONS AND INSTALLATION DETAILS. ANCHOR LOCATIONS HAVE +/- 1" TOLERANCE.
- 12. ALL FASTENERS TO BE CORROSION RESISTANT OR HAVE A CORROSION RESISTANT COATING
- 13. INSTALLATION ANCHORS SHALL BE INSTALLED IN ACCORDANCE WITH ANCHOR MANUFACTURER'S INSTALLATION INSTRUCTIONS AND ANCHORS SHALL NOT BE USED IN SUBSTRATES WITH STRENGTHS LESS THAN THE MINIMUM STRENGTH SPECIFIED BELOW:
- 13.1. WOOD MINIMUM SPECIFIC GRAVITY OF (G) 0.42 (NON-HVHZ) AND 0.55 (HVHZ)
- 13.2. CONCRETE MINIMUM COMPRESSIVE STRENGTH OF 2500 PSI
- 13.3. MASONRY STRENGTH CONFORMANCE TO ASTM C-90, MEDIUM WEIGHT WITH DENSITY > 117 PCF
- 13.4. METAL STRUCTURE, MINIMUM: STEEL 18GA (0.0428"), Fy = 33KSI / Fu = 45 KSI OR ALUMINUM 6063-T5 0.048" THICK MINIMUM 13.4.1. STEEL SUBSTRATE TO MEET MINIMUM FBC HVHZ CODE REQUIREMENTS.
- 14. APPROVED CONFIGURATIONS: XOX, OX AND XO. OX AND XO INSTALLATION MUST MEET THE FOLLOWING PARAMETERS.
- 14.1. FRAME HEIGHT WILL NOT EXCEED THAT OF THE XOX. OPERABLE SASH SIZE WILL NOT EXCEED THAT OF THE XOX. FRAME WIDTH WILL BE LIMITED BY SASH SIZE AND DLO LIMITATIONS.
- 14.2. DAYLIGHT OPENING (DLO) WILL BE THE SAME AS OR LESS THAN THAT SHOWN ON SHEET 2.
- 14.3. ANCHOR LOCATION AND QUANTITIES USED IN INSTALLATION WILL MEET OR EXCEED THOSE REQUIRED OF THE XOX.
- 4.4. WEEP HOLE QUANTITY, LOCATION AND SPACING WILL MEET THOSE OF THE XOX. SPACING CAN BE REDUCED AS NEEDED DUE TO THE LOWER FRAME WIDTH.

|       | TABLE OF CONTENTS                                      |
|-------|--------------------------------------------------------|
| SHEET | DESCRIPTION                                            |
| 1     | NOTES                                                  |
| 2     | ELEVATION & ANCHOR LOCATION                            |
| 3     | VERTICAL INSTALLATION DETAILS                          |
| 4     | VERTICAL INSTALLATION DETAILS, GLAZING AND INST. NOTES |
| 5     | HORIZONTAL INSTALLATION DETAILS                        |
| 6     | CONSTRUCTION DETAILS                                   |
| 7 & 8 | BILL OF MATERIALS                                      |
| 9     | COMPONENTS                                             |