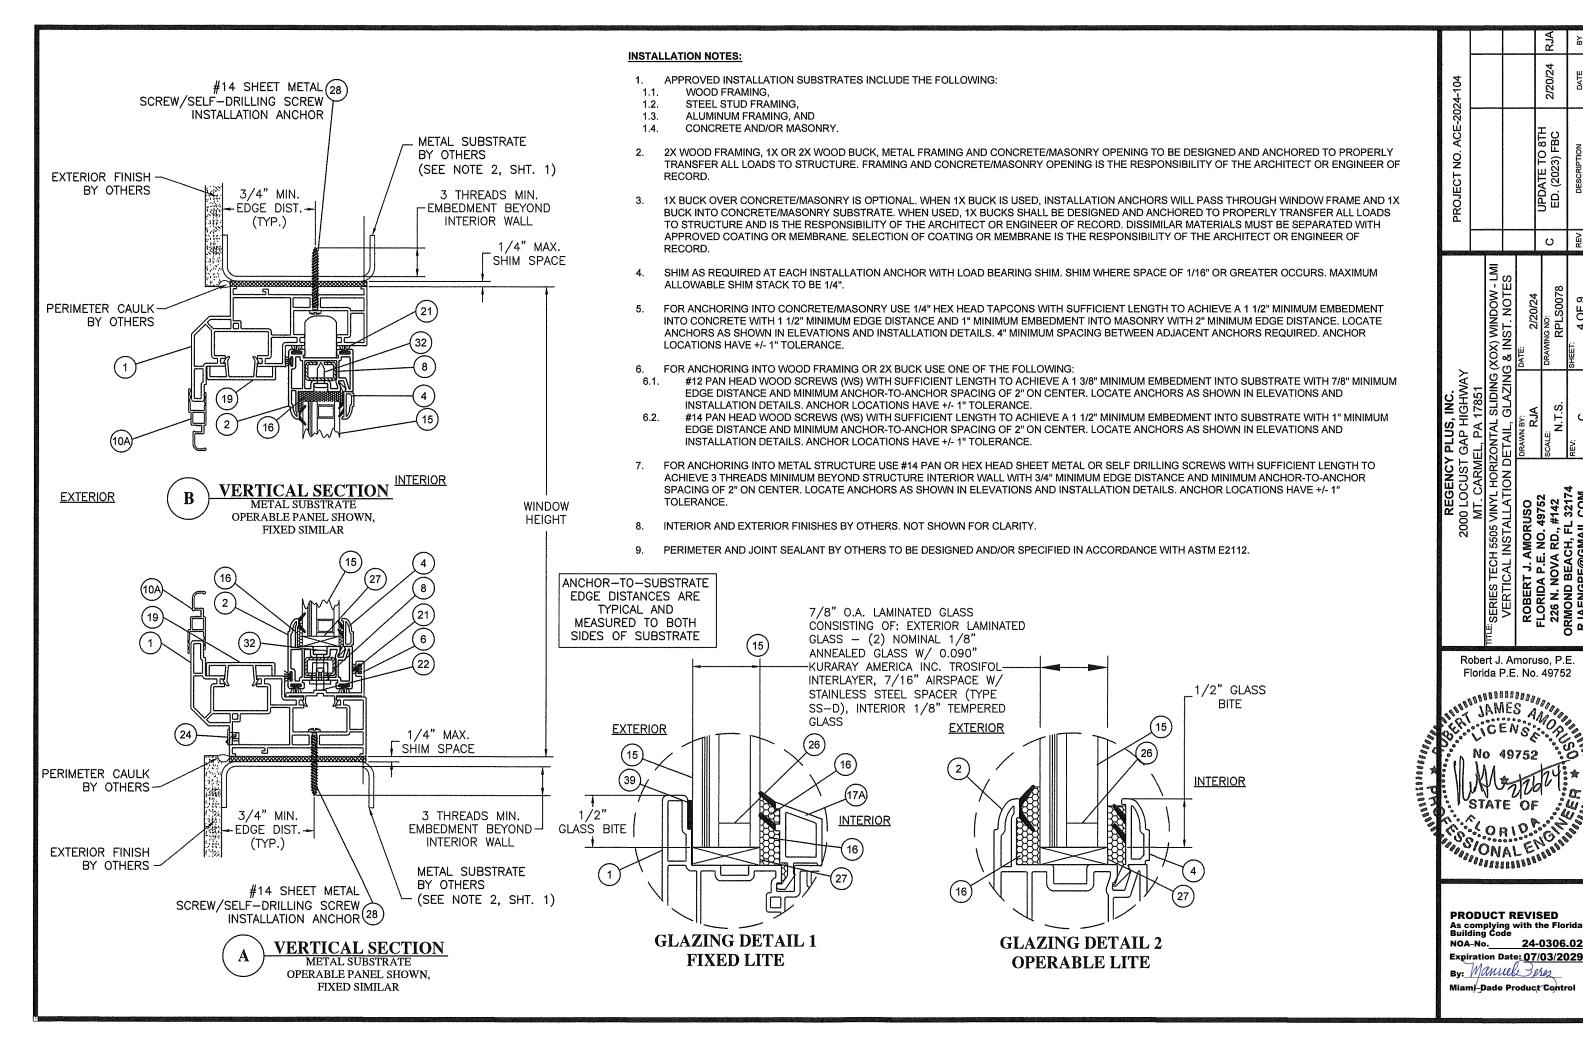

# REGENCY PLUS, INC. SERIES TECH 5505 VINYL HORIZONTAL SLIDING (XOX) WINDOW LARGE MISSILE IMPACT RESISTANT INSTALLATION ANCHORAGE DETAILS

#### NOTES:

- 1. THE PRODUCT SHOWN HEREIN IS DESIGNED AND MANUFACTURED TO COMPLY WITH REQUIREMENTS OF THE 8TH EDITION (2023) FLORIDA BUILDING CODE INCLUDING THE HIGH VELOCITY HURRICANE ZONE (HVHZ).
- 2. 2X WOOD FRAMING, 1X OR 2X WOOD BUCK, METAL FRAMING AND CONCRETE/MASONRY OPENING TO BE DESIGNED AND ANCHORED TO PROPERLY TRANSFER ALL LOADS TO STRUCTURE. FRAMING AND CONCRETE/MASONRY OPENING IS
  THE RESPONSIBILITY OF THE ARCHITECT OR ENGINEER OF RECORD.
- 3. 1X BUCK OVER CONCRETE/MASONRY IS OPTIONAL. WHEN 1X BUCK IS USED, INSTALLATION ANCHORS WILL PASS THROUGH WINDOW FRAME AND 1X BUCK INTO CONCRETE/MASONRY SUBSTRATE. WHEN USED, 1X BUCKS SHALL BE DESIGNED AND ANCHORED TO PROPERLY TRANSFER ALL LOADS TO STRUCTURE AND IS THE RESPONSIBILITY OF THE ARCHITECT OR ENGINEER OF RECORD. DISSIMILAR MATERIALS MUST BE SEPARATED WITH APPROVED COATING OR MEMBRANE. SELECTION OF COATING OR MEMBRANE IS THE RESPONSIBILITY OF THE ARCHITECT OR ENGINEER OF RECORD.
- 4. THE PRODUCT SHOWN HEREIN HAS BEEN TESTED TO TAS 201, TAS 202 AND TAS 203. SEE TEST REPORT NO. NCTL-110-21458-1, DATED 10/18/18 BY NATIONAL CERTIFIED TESTING LABORATORIES, YORK, PA, SIGNED AND SEALED BY HAROLD E. RUPP, FLORIDA P.E.
- 5. MATERIAL:
- 5.1. FRAME: EXTRUDED RIGID PVC BY VISION EXTRUSIONS GROUP LIMITED PER THE CURRENT MIAMI-DADE NOA.
- 5.2. REINFORCEMENT:
- 5.2.1. GALVANIZED STEEL BAR (0.72" X 0.355", Fy = 30-50 ksi & Fu = 37.5-68.7 ksi) ACTIVE STILES
- 5.2.2. GALVANIZED STEEL C-CHANNEL (0.73" X 0.434" X 0.060" THICK, Fy = 30-50 ksi & Fu = 37.5-68.7 ksi) RAILS AND FIXED MEETING STILE.
- 5.2.3. GALVANIZED STEEL TUBE (0.935" X 0.73" X 0.060" THICK, Fy = 30-50 ksi & Fu = 37.5-68.7 ksi) FIXED MEETING STILE
- 5.3. LAMINATE GLASS INTERLAYER: TROSIFOL INTERLAYER BY KURARAY AMERICA, INC. PER THE CURRENT MIAMI-DADE NOA
- 6. GLAZING:
- 6.1. GLAZING DETAIL AS TESTED:
- 6.1.1. OVERALL: 7/8" NOMINAL INSULATING LAMINATED GLASS.
- 6.1.2. GLASS THICKNESS: (1) LITE OF 1/8" NOMINAL TEMPERED GLASS TO THE INTERIOR AND (1) LITE OF LAMINATED GLASS TO THE EXTERIOR.
- 6.1.3. LAMINATED LITE: (2) LITES OF 1/8" NOMINAL ANNEALED GLASS SEPARATED BY A 0.090" TROSIFOL INTERLAYER BY KURARAY AMERICA, INC.
- 6.1.4. SPACER TYPE/SIZE: CARDINAL XL EDGE 7/16" STAINLESS STEEL SPACER (TYPE SS-D).
- 6.1.5. GLAZING SYSTEM: INTERIOR GLAZED WITH (2)-LEAF DUAL DUROMETER AND SIKA FLEX "552" BACKBEDDING WITH A SNAP-IN (2)-LEAF DUAL DUROMETER RIGID VINYL GLAZING BEAD.
- 6.2. ALL SETTING BLOCKS AND GASKET MATERIALS SHALL BE IN COMPLIANCE WITH THE CURRENT EDITION OF THE FLORIDA BUILDING CODE. SETTING BLOCKS SHALL BE NEOPRENE WITH A 70 TO 90 SHORE A DUROMETER. GASKET MATERIALS SHALL BE EDPM WITH A MINIMUM 60 SHORE A DUROMETER.
- 6.3. AS TESTED GLAZING MEETS ASTM E1300-09e FOR THE DESIGN CONDITIONS SHOWN IN THIS PRODUCT APPROVAL DOCUMENT.
- 7. APPROVED IMPACT PROTECTIVE SYSTEM IS NOT REQUIRED FOR THIS PRODUCT IN WIND BORNE DEBRIS REGIONS INCLUDING THE HVHZ.
- 8. SHIM AS REQUIRED AT EACH INSTALLATION ANCHOR WITH LOAD BEARING SHIM. SHIM WHERE SPACE OF 1/16" OR GREATER OCCURS. MAXIMUM ALLOWABLE SHIM STACK TO BE 1/4".
- 9. FOR ANCHORING INTO CONCRETE/MASONRY USE 1/4" HEX HEAD TAPCONS WITH SUFFICIENT LENGTH TO ACHIEVE A 1 1/2" MINIMUM EMBEDMENT INTO CONCRETE WITH 1 1/2" MINIMUM EDGE DISTANCE AND 1" MINIMUM EMBEDMENT INTO MASONRY WITH 2" MINIMUM EDGE DISTANCE, LOCATE ANCHORS AS SHOWN IN ELEVATIONS AND INSTALLATION DETAILS. 4" MINIMUM SPACING BETWEEN ADJACENT ANCHORS REQUIRED. ANCHOR LOCATIONS HAVE +/- 1" TOLERANCE; HOWEVER MINIMUM REQUIREMENTS MUST BE MET.
- 10. FOR ANCHORING INTO WOOD FRAMING OR 2X BUCK USE ONE OF THE FOLLOWING:
- 10.1. #12 PAN HEAD WOOD SCREWS (WS) WITH SUFFICIENT LENGTH TO ACHIEVE A 1 3/8" MINIMUM EMBEDMENT INTO SUBSTRATE WITH 7/8" MINIMUM EDGE DISTANCE AND MINIMUM ANCHOR-TO-ANCHOR SPACING OF 2" ON CENTER. LOCATE ANCHORS AS SHOWN IN ELEVATIONS AND INSTALLATION DETAILS. ANCHOR LOCATIONS HAVE +/- 1" TOLERANCE; HOWEVER MINIMUM REQUIREMENTS MUST BE MET.
- 10.2. #14 PAN HEAD WOOD SCREWS (WS) WITH SUFFICIENT LENGTH TO ACHIEVE A 1 1/2" MINIMUM EMBEDMENT INTO SUBSTRATE WITH 1" MINIMUM EDGE DISTANCE AND MINIMUM ANCHOR-TO-ANCHOR SPACING OF 2" ON CENTER. LOCATE ANCHORS AS SHOWN IN ELEVATIONS AND INSTALLATION DETAILS. ANCHOR LOCATIONS HAVE +/- 1" TOLERANCE; HOWEVER MINIMUM REQUIREMENTS MUST BE MET.
- 11. FOR ANCHORING INTO METAL STRUCTURE USE #14 PAN OR HEX HEAD SHEET METAL OR SELF DRILLING SCREWS WITH SUFFICIENT LENGTH TO ACHIEVE 3 THREADS MINIMUM BEYOND STRUCTURE INTERIOR WALL WITH 3/4" MINIMUM EDGE DISTANCE AND MINIMUM ANCHOR-TO-ANCHOR SPACING OF 2" ON CENTER. LOCATE ANCHORS AS SHOWN IN ELEVATIONS AND INSTALLATION DETAILS. ANCHOR LOCATIONS HAVE +/- 1" TOLERANCE.
- 12. ALL FASTENERS TO BE CORROSION RESISTANT OR HAVE A CORROSION RESISTANT COATING
- 13. INSTALLATION ANCHORS SHALL BE INSTALLED IN ACCORDANCE WITH ANCHOR MANUFACTURER'S INSTALLATION INSTRUCTIONS AND ANCHORS SHALL NOT BE USED IN SUBSTRATES WITH STRENGTHS LESS THAN THE MINIMUM STRENGTH SPECIFIED BELOW:
- 13.1. WOOD MINIMUM SPECIFIC GRAVITY OF (G) 0.42 (NON-HVHZ) AND 0.55 (HVHZ)
- 13.2. CONCRETE MINIMUM COMPRESSIVE STRENGTH OF 2500 PSI
- 13.3. MASONRY STRENGTH CONFORMANCE TO ASTM C-90, MEDIUM WEIGHT WITH DENSITY > 117 PCF
- 13.4. METAL STRUCTURE, MINIMUM: STEEL 18GA (0.0428"), Fy = 33KSI / Fu = 45 KSI OR ALUMINUM 6063-T5 0.048" THICK MINIMUM 13.4.1. STEEL SUBSTRATE TO MEET MINIMUM FBC HVHZ CODE REQUIREMENTS.
- 14. APPROVED CONFIGURATIONS: XOX, OX AND XO. OX AND XO INSTALLATION MUST MEET THE FOLLOWING PARAMETERS.
- 14.1. FRAME HEIGHT WILL NOT EXCEED THAT OF THE XOX. OPERABLE SASH SIZE WILL NOT EXCEED THAT OF THE XOX. FRAME WIDTH WILL BE LIMITED BY SASH SIZE AND DLO LIMITATIONS.
- 14.2. DAYLIGHT OPENING (DLO) WILL BE THE SAME AS OR LESS THAN THAT SHOWN ON SHEET 2.
- 14.3. ANCHOR LOCATION AND QUANTITIES USED IN INSTALLATION WILL MEET OR EXCEED THOSE REQUIRED OF THE XOX.
- 4.4. WEEP HOLE QUANTITY, LOCATION AND SPACING WILL MEET THOSE OF THE XOX. SPACING CAN BE REDUCED AS NEEDED DUE TO THE LOWER FRAME WIDTH.

|       | TABLE OF CONTENTS                                      |
|-------|--------------------------------------------------------|
| SHEET | DESCRIPTION                                            |
| 1     | NOTES                                                  |
| 2     | ELEVATION & ANCHOR LOCATION                            |
| 3     | VERTICAL INSTALLATION DETAILS                          |
| 4     | VERTICAL INSTALLATION DETAILS, GLAZING AND INST. NOTES |
| 5     | HORIZONTAL INSTALLATION DETAILS                        |
| 6     | CONSTRUCTION DETAILS                                   |
| 7 & 8 | BILL OF MATERIALS                                      |
| 9     | COMPONENTS                                             |