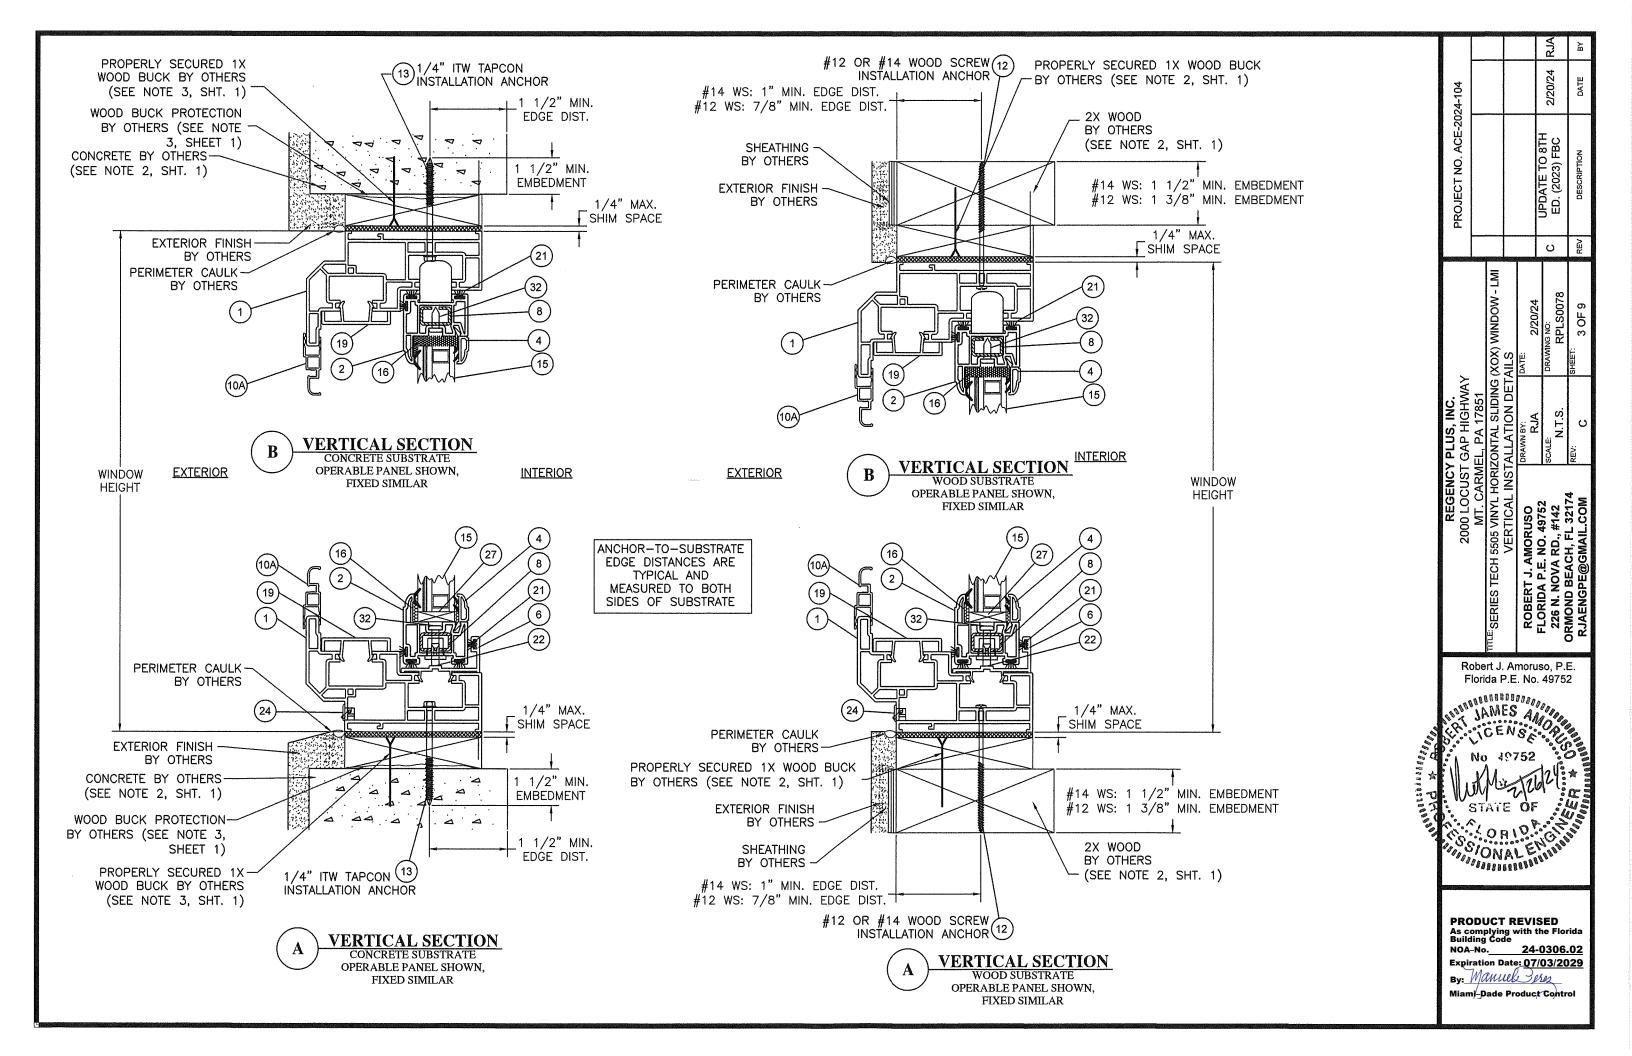

# REGENCY PLUS, INC. SERIES TECH 5505 VINYL HORIZONTAL SLIDING (XOX) WINDOW LARGE MISSILE IMPACT RESISTANT INSTALLATION ANCHORAGE DETAILS

#### NOTES:

- 1. THE PRODUCT SHOWN HEREIN IS DESIGNED AND MANUFACTURED TO COMPLY WITH REQUIREMENTS OF THE 8TH EDITION (2023) FLORIDA BUILDING CODE INCLUDING THE HIGH VELOCITY HURRICANE ZONE (HVHZ).
- 2. 2X WOOD FRAMING, 1X OR 2X WOOD BUCK, METAL FRAMING AND CONCRETE/MASONRY OPENING TO BE DESIGNED AND ANCHORED TO PROPERLY TRANSFER ALL LOADS TO STRUCTURE. FRAMING AND CONCRETE/MASONRY OPENING IS
  THE RESPONSIBILITY OF THE ARCHITECT OR ENGINEER OF RECORD.
- 3. 1X BUCK OVER CONCRETE/MASONRY IS OPTIONAL. WHEN 1X BUCK IS USED, INSTALLATION ANCHORS WILL PASS THROUGH WINDOW FRAME AND 1X BUCK INTO CONCRETE/MASONRY SUBSTRATE. WHEN USED, 1X BUCKS SHALL BE DESIGNED AND ANCHORED TO PROPERLY TRANSFER ALL LOADS TO STRUCTURE AND IS THE RESPONSIBILITY OF THE ARCHITECT OR ENGINEER OF RECORD. DISSIMILAR MATERIALS MUST BE SEPARATED WITH APPROVED COATING OR MEMBRANE. SELECTION OF COATING OR MEMBRANE IS THE RESPONSIBILITY OF THE ARCHITECT OR ENGINEER OF RECORD.
- 4. THE PRODUCT SHOWN HEREIN HAS BEEN TESTED TO TAS 201, TAS 202 AND TAS 203. SEE TEST REPORT NO. NCTL-110-21458-1, DATED 10/18/18 BY NATIONAL CERTIFIED TESTING LABORATORIES, YORK, PA, SIGNED AND SEALED BY HAROLD E. RUPP, FLORIDA P.E.
- 5. MATERIAL:
- 5.1. FRAME: EXTRUDED RIGID PVC BY VISION EXTRUSIONS GROUP LIMITED PER THE CURRENT MIAMI-DADE NOA.
- 5.2. REINFORCEMENT:
- 5.2.1. GALVANIZED STEEL BAR (0.72" X 0.355", Fy = 30-50 ksi & Fu = 37.5-68.7 ksi) ACTIVE STILES
- 5.2.2. GALVANIZED STEEL C-CHANNEL (0.73" X 0.434" X 0.060" THICK, Fy = 30-50 ksi & Fu = 37.5-68.7 ksi) RAILS AND FIXED MEETING STILE.
- 5.2.3. GALVANIZED STEEL TUBE (0.935" X 0.73" X 0.060" THICK, Fy = 30-50 ksi & Fu = 37.5-68.7 ksi) FIXED MEETING STILE
- 5.3. LAMINATE GLASS INTERLAYER: TROSIFOL INTERLAYER BY KURARAY AMERICA, INC. PER THE CURRENT MIAMI-DADE NOA
- 6. GLAZING:
- 6.1. GLAZING DETAIL AS TESTED:
- 6.1.1. OVERALL: 7/8" NOMINAL INSULATING LAMINATED GLASS.
- 6.1.2. GLASS THICKNESS: (1) LITE OF 1/8" NOMINAL TEMPERED GLASS TO THE INTERIOR AND (1) LITE OF LAMINATED GLASS TO THE EXTERIOR.
- 6.1.3. LAMINATED LITE: (2) LITES OF 1/8" NOMINAL ANNEALED GLASS SEPARATED BY A 0.090" TROSIFOL INTERLAYER BY KURARAY AMERICA, INC.
- 6.1.4. SPACER TYPE/SIZE: CARDINAL XL EDGE 7/16" STAINLESS STEEL SPACER (TYPE SS-D).
- 6.1.5. GLAZING SYSTEM: INTERIOR GLAZED WITH (2)-LEAF DUAL DUROMETER AND SIKA FLEX "552" BACKBEDDING WITH A SNAP-IN (2)-LEAF DUAL DUROMETER RIGID VINYL GLAZING BEAD.
- 6.2. ALL SETTING BLOCKS AND GASKET MATERIALS SHALL BE IN COMPLIANCE WITH THE CURRENT EDITION OF THE FLORIDA BUILDING CODE. SETTING BLOCKS SHALL BE NEOPRENE WITH A 70 TO 90 SHORE A DUROMETER. GASKET MATERIALS SHALL BE EDPM WITH A MINIMUM 60 SHORE A DUROMETER.
- 6.3. AS TESTED GLAZING MEETS ASTM E1300-09e FOR THE DESIGN CONDITIONS SHOWN IN THIS PRODUCT APPROVAL DOCUMENT.
- 7. APPROVED IMPACT PROTECTIVE SYSTEM IS NOT REQUIRED FOR THIS PRODUCT IN WIND BORNE DEBRIS REGIONS INCLUDING THE HVHZ.
- 8. SHIM AS REQUIRED AT EACH INSTALLATION ANCHOR WITH LOAD BEARING SHIM. SHIM WHERE SPACE OF 1/16" OR GREATER OCCURS. MAXIMUM ALLOWABLE SHIM STACK TO BE 1/4".
- 9. FOR ANCHORING INTO CONCRETE/MASONRY USE 1/4" HEX HEAD TAPCONS WITH SUFFICIENT LENGTH TO ACHIEVE A 1 1/2" MINIMUM EMBEDMENT INTO CONCRETE WITH 1 1/2" MINIMUM EDGE DISTANCE AND 1" MINIMUM EMBEDMENT INTO MASONRY WITH 2" MINIMUM EDGE DISTANCE, LOCATE ANCHORS AS SHOWN IN ELEVATIONS AND INSTALLATION DETAILS. 4" MINIMUM SPACING BETWEEN ADJACENT ANCHORS REQUIRED. ANCHOR LOCATIONS HAVE +/- 1" TOLERANCE; HOWEVER MINIMUM REQUIREMENTS MUST BE MET.
- 10. FOR ANCHORING INTO WOOD FRAMING OR 2X BUCK USE ONE OF THE FOLLOWING:
- 10.1. #12 PAN HEAD WOOD SCREWS (WS) WITH SUFFICIENT LENGTH TO ACHIEVE A 1 3/8" MINIMUM EMBEDMENT INTO SUBSTRATE WITH 7/8" MINIMUM EDGE DISTANCE AND MINIMUM ANCHOR-TO-ANCHOR SPACING OF 2" ON CENTER. LOCATE ANCHORS AS SHOWN IN ELEVATIONS AND INSTALLATION DETAILS. ANCHOR LOCATIONS HAVE +/- 1" TOLERANCE; HOWEVER MINIMUM REQUIREMENTS MUST BE MET.
- 10.2. #14 PAN HEAD WOOD SCREWS (WS) WITH SUFFICIENT LENGTH TO ACHIEVE A 1 1/2" MINIMUM EMBEDMENT INTO SUBSTRATE WITH 1" MINIMUM EDGE DISTANCE AND MINIMUM ANCHOR-TO-ANCHOR SPACING OF 2" ON CENTER. LOCATE ANCHORS AS SHOWN IN ELEVATIONS AND INSTALLATION DETAILS. ANCHOR LOCATIONS HAVE +/- 1" TOLERANCE; HOWEVER MINIMUM REQUIREMENTS MUST BE MET.
- 11. FOR ANCHORING INTO METAL STRUCTURE USE #14 PAN OR HEX HEAD SHEET METAL OR SELF DRILLING SCREWS WITH SUFFICIENT LENGTH TO ACHIEVE 3 THREADS MINIMUM BEYOND STRUCTURE INTERIOR WALL WITH 3/4" MINIMUM EDGE DISTANCE AND MINIMUM ANCHOR-TO-ANCHOR SPACING OF 2" ON CENTER. LOCATE ANCHORS AS SHOWN IN ELEVATIONS AND INSTALLATION DETAILS. ANCHOR LOCATIONS HAVE +/- 1" TOLERANCE.
- 12. ALL FASTENERS TO BE CORROSION RESISTANT OR HAVE A CORROSION RESISTANT COATING
- 13. INSTALLATION ANCHORS SHALL BE INSTALLED IN ACCORDANCE WITH ANCHOR MANUFACTURER'S INSTALLATION INSTRUCTIONS AND ANCHORS SHALL NOT BE USED IN SUBSTRATES WITH STRENGTHS LESS THAN THE MINIMUM STRENGTH SPECIFIED BELOW:
- 13.1. WOOD MINIMUM SPECIFIC GRAVITY OF (G) 0.42 (NON-HVHZ) AND 0.55 (HVHZ)
- 13.2. CONCRETE MINIMUM COMPRESSIVE STRENGTH OF 2500 PSI
- 13.3. MASONRY STRENGTH CONFORMANCE TO ASTM C-90, MEDIUM WEIGHT WITH DENSITY > 117 PCF
- 13.4. METAL STRUCTURE, MINIMUM: STEEL 18GA (0.0428"), Fy = 33KSI / Fu = 45 KSI OR ALUMINUM 6063-T5 0.048" THICK MINIMUM 13.4.1. STEEL SUBSTRATE TO MEET MINIMUM FBC HVHZ CODE REQUIREMENTS.
- 14. APPROVED CONFIGURATIONS: XOX, OX AND XO. OX AND XO INSTALLATION MUST MEET THE FOLLOWING PARAMETERS.
- 14.1. FRAME HEIGHT WILL NOT EXCEED THAT OF THE XOX. OPERABLE SASH SIZE WILL NOT EXCEED THAT OF THE XOX. FRAME WIDTH WILL BE LIMITED BY SASH SIZE AND DLO LIMITATIONS.
- 14.2. DAYLIGHT OPENING (DLO) WILL BE THE SAME AS OR LESS THAN THAT SHOWN ON SHEET 2.
- 14.3. ANCHOR LOCATION AND QUANTITIES USED IN INSTALLATION WILL MEET OR EXCEED THOSE REQUIRED OF THE XOX.
- 4.4. WEEP HOLE QUANTITY, LOCATION AND SPACING WILL MEET THOSE OF THE XOX. SPACING CAN BE REDUCED AS NEEDED DUE TO THE LOWER FRAME WIDTH.

|       | TABLE OF CONTENTS                                      |
|-------|--------------------------------------------------------|
| SHEET | DESCRIPTION                                            |
| 1     | NOTES                                                  |
| 2     | ELEVATION & ANCHOR LOCATION                            |
| 3     | VERTICAL INSTALLATION DETAILS                          |
| 4     | VERTICAL INSTALLATION DETAILS, GLAZING AND INST. NOTES |
| 5     | HORIZONTAL INSTALLATION DETAILS                        |
| 6     | CONSTRUCTION DETAILS                                   |
| 7 & 8 | BILL OF MATERIALS                                      |
| 9     | COMPONENTS                                             |