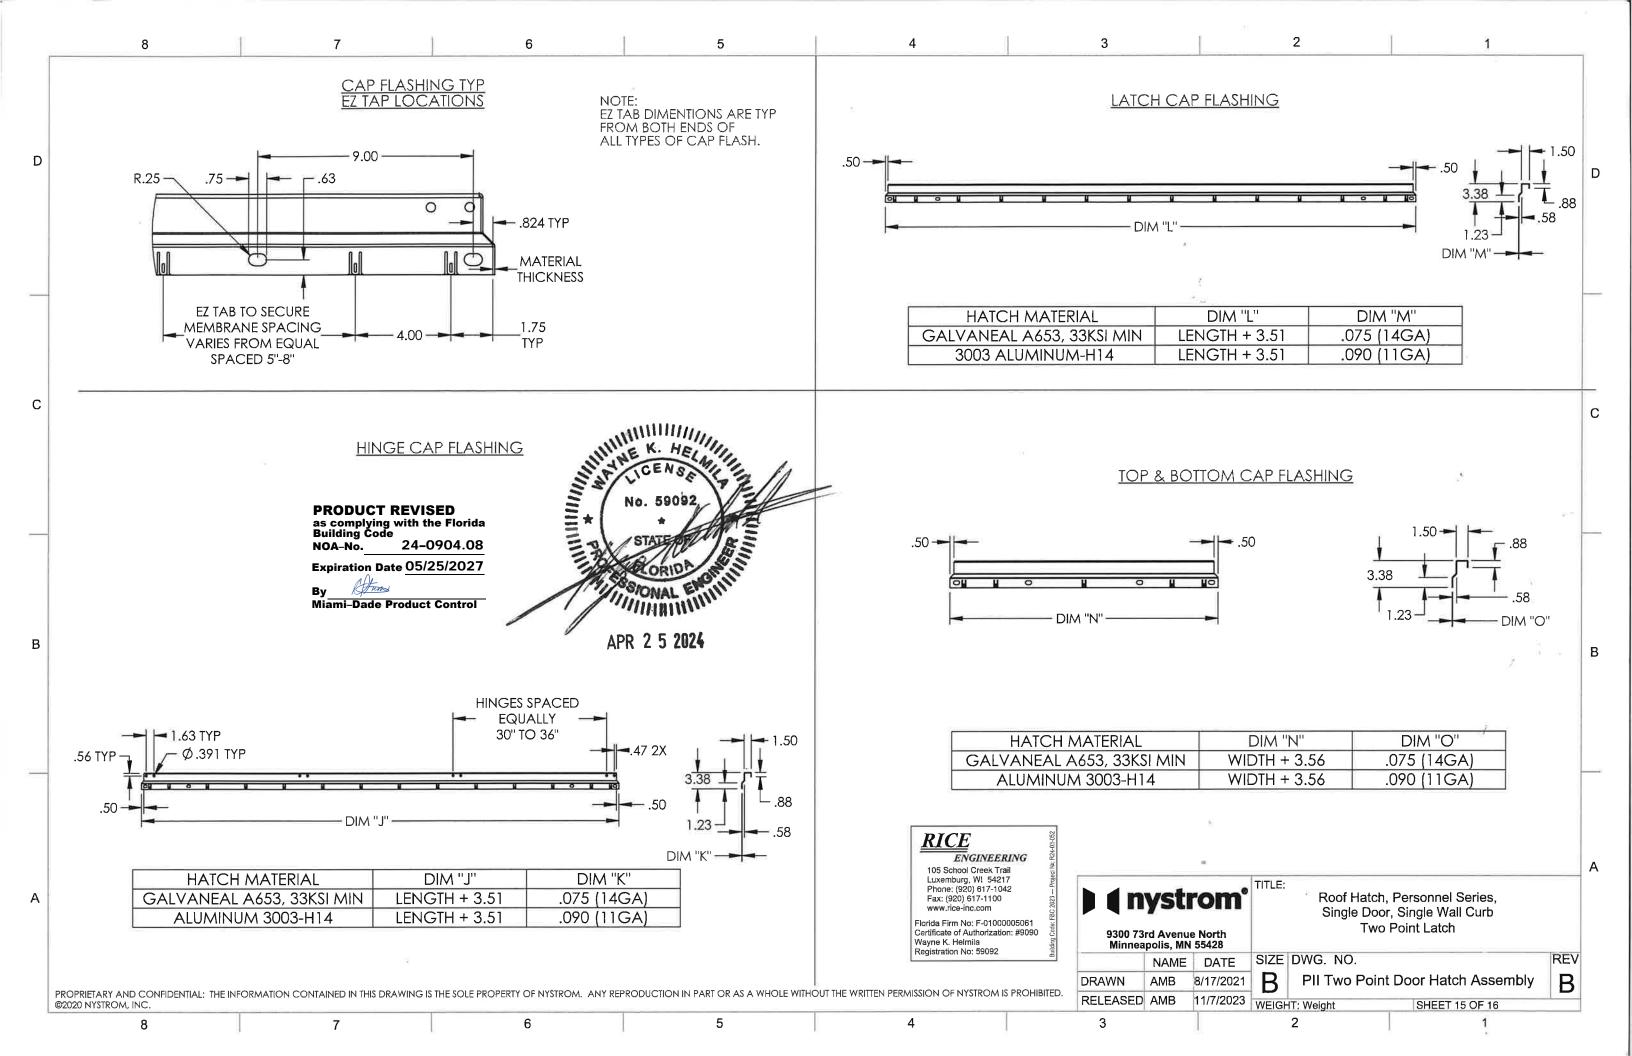

#### DESCRIPTION: Hurricane Zone and Personnel Series G, A and W Steel and Aluminum Roof Hatch

**APPROVAL DOCUMENT:** Drawing titled "Roof Hatch, Hurricane Zone and Personnel Series Single Door, Single Wall Curb, Single-Point and Two-Point Latch", sheets 1 through 16 of 16, dated 03/17/2017 with revision D dated 11/01/2023, prepared by Nystrom Incorporated, signed and sealed by Wayne K. Helmila, P.E. on 04/25/2024, bearing the Miami-Dade County Product Control revision stamp with the Notice of Acceptance number and expiration date by the Miami-Dade County Product Control Section.

#### A. DRAWINGS

1. Drawing titled "Roof Hatch, Hurricane Zone and Personnel Series Single Door, Single Wall Curb, Single-Point and Two-Point Latch", sheets 1 through 16 of 16, dated 03/17/2017, prepared by Nystrom Incorporated, signed and sealed by Wayne K. Helmila, P.E. on 11/16/2021.

## A. DRAWINGS

Drawing titled "Roof Hatch, Hurricane Zone and Personnel Series Single Door, Single Wall Curb, Single-Point and Two-Point Latch", sheets 1 through 16 of 16, dated 03/17/2017 with revision D dated 11/01/2023, prepared by Nystrom Incorporated, signed and sealed by Wayne K. Helmila, P.E. on 04/25/2024.