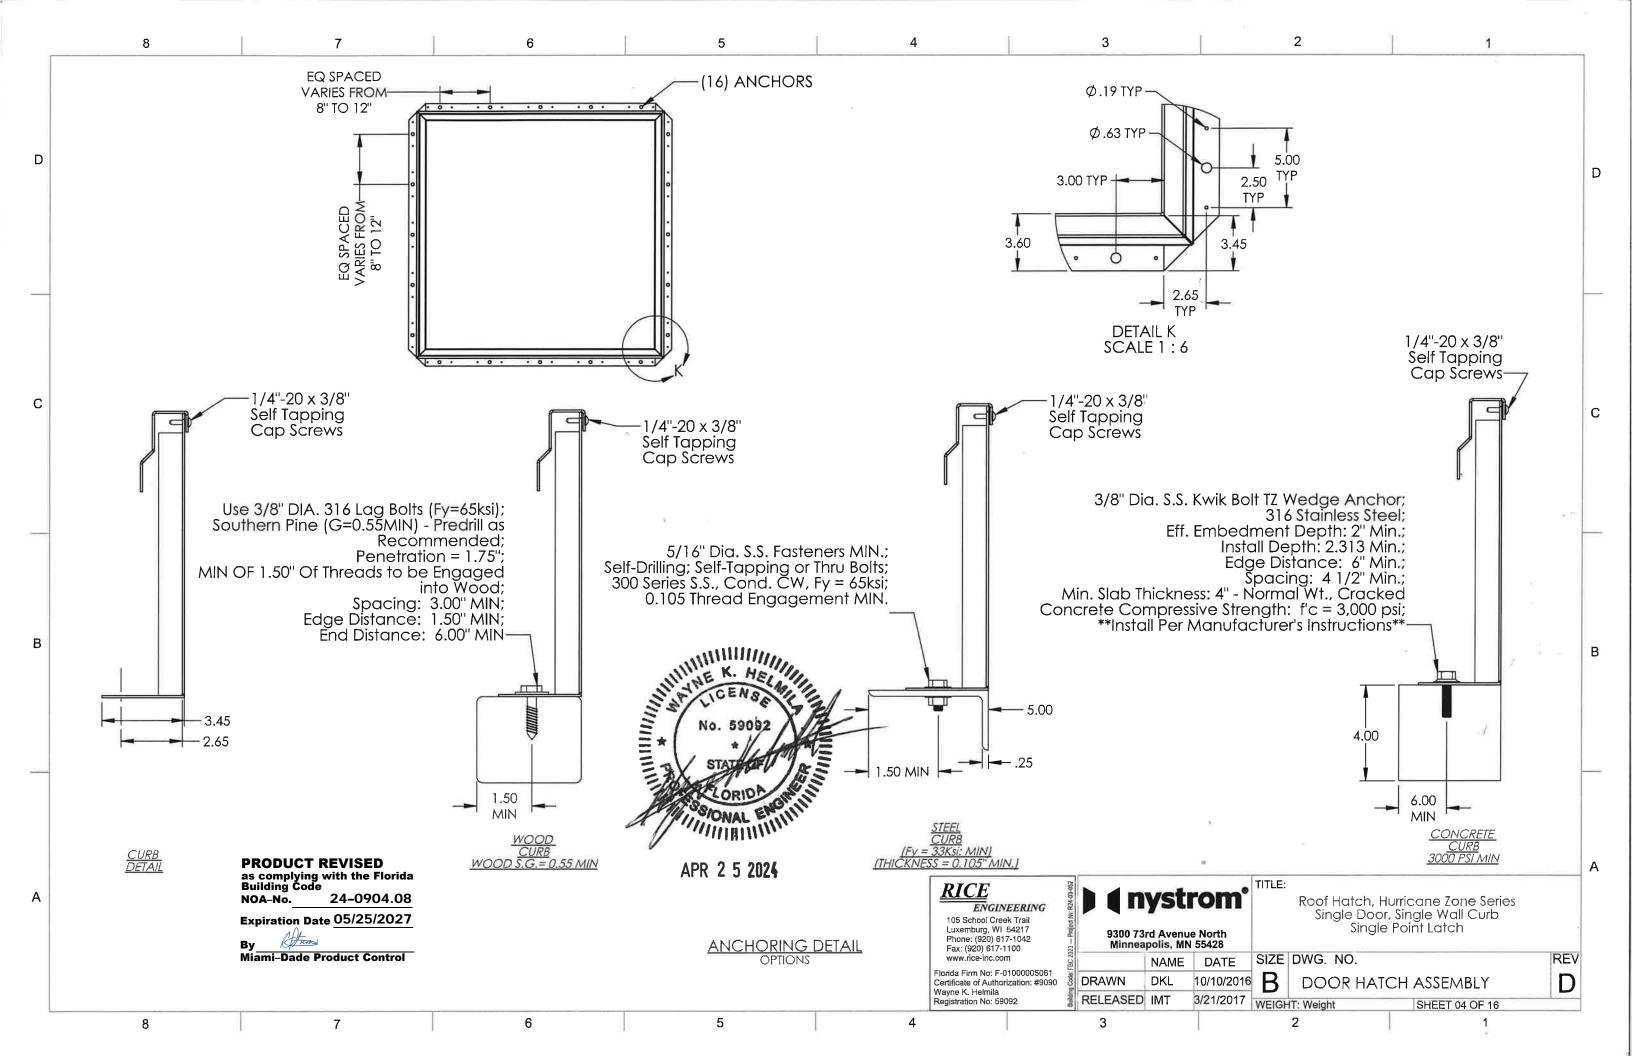

#### DESCRIPTION: Hurricane Zone and Personnel Series G, A and W Steel and Aluminum Roof Hatch

**APPROVAL DOCUMENT:** Drawing titled "Roof Hatch, Hurricane Zone and Personnel Series Single Door, Single Wall Curb, Single-Point and Two-Point Latch", sheets 1 through 16 of 16, dated 03/17/2017 with revision D dated 11/01/2023, prepared by Nystrom Incorporated, signed and sealed by Wayne K. Helmila, P.E. on 04/25/2024, bearing the Miami-Dade County Product Control revision stamp with the Notice of Acceptance number and expiration date by the Miami-Dade County Product Control Section.

#### C. CALCULATIONS "Submitted under NOA #17-0207.11"

1. Anchoring calculations prepared by Rice Engineering, dated 12/29/2016, signed and sealed by Wayne K. Helmila, P.E.

#### C. CALCULATIONS

1. Anchoring calculations prepared by Rice Engineering, dated 11/05/2021, signed and sealed by Wayne K. Helmila, P.E.