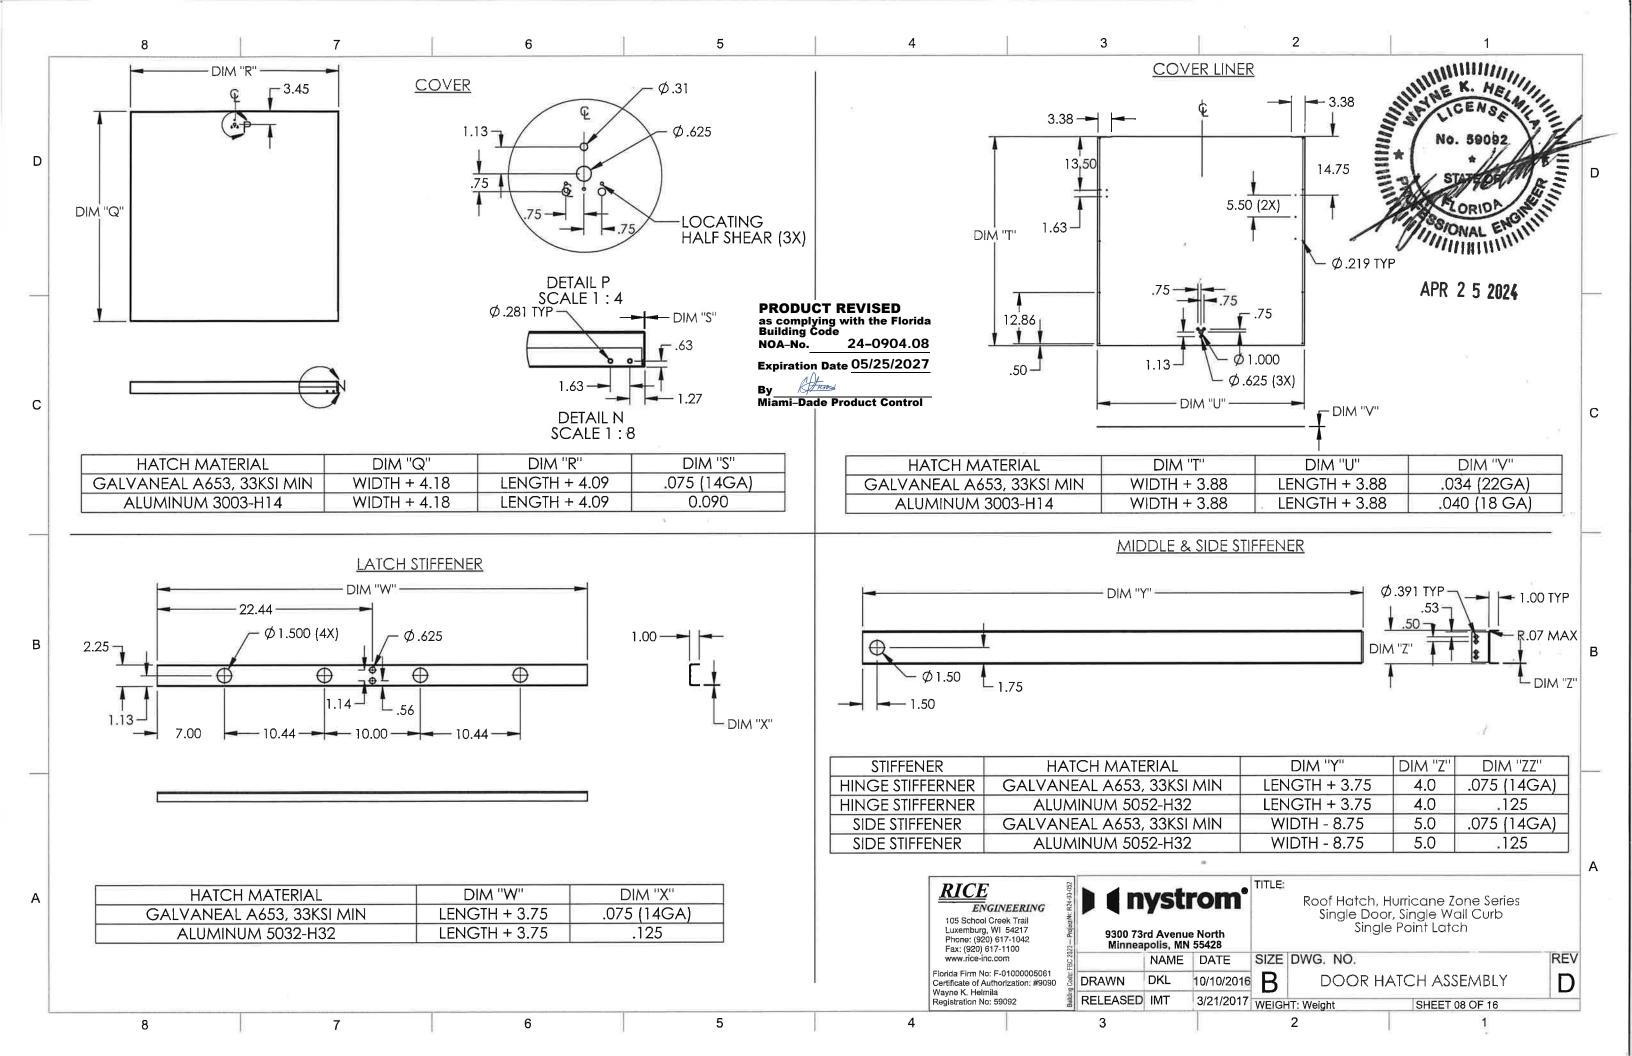

#### DESCRIPTION: Hurricane Zone and Personnel Series G, A and W Steel and Aluminum Roof Hatch

**APPROVAL DOCUMENT:** Drawing titled "Roof Hatch, Hurricane Zone and Personnel Series Single Door, Single Wall Curb, Single-Point and Two-Point Latch", sheets 1 through 16 of 16, dated 03/17/2017 with revision D dated 11/01/2023, prepared by Nystrom Incorporated, signed and sealed by Wayne K. Helmila, P.E. on 04/25/2024, bearing the Miami-Dade County Product Control revision stamp with the Notice of Acceptance number and expiration date by the Miami-Dade County Product Control Section.

#### A. DRAWINGS

1. Drawing titled "Roof Hatch, Hurricane Zone and Personnel Series Single Door, Single Wall Curb, Single-Point and Two-Point Latch", sheets 1 through 16 of 16, dated 03/17/2017, prepared by Nystrom Incorporated, signed and sealed by Wayne K. Helmila, P.E. on 11/16/2021.

## A. DRAWINGS

Drawing titled "Roof Hatch, Hurricane Zone and Personnel Series Single Door, Single Wall Curb, Single-Point and Two-Point Latch", sheets 1 through 16 of 16, dated 03/17/2017 with revision D dated 11/01/2023, prepared by Nystrom Incorporated, signed and sealed by Wayne K. Helmila, P.E. on 04/25/2024.