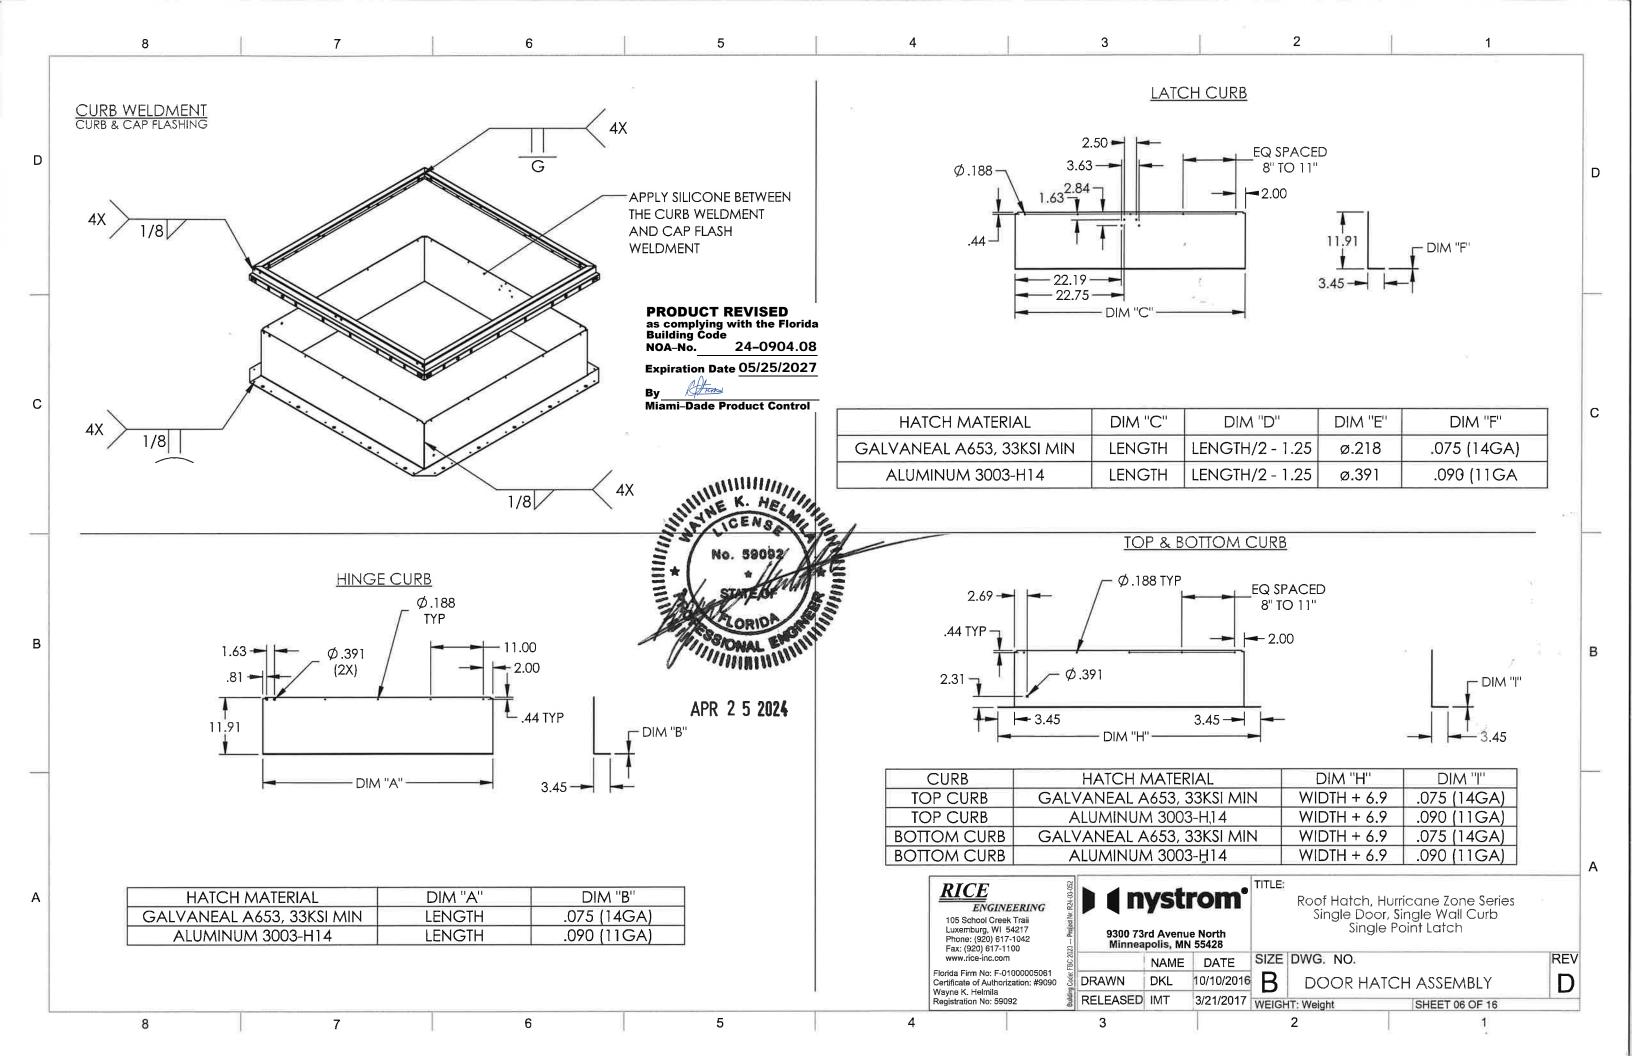

#### DESCRIPTION: Hurricane Zone and Personnel Series G, A and W Steel and Aluminum Roof Hatch

**APPROVAL DOCUMENT:** Drawing titled "Roof Hatch, Hurricane Zone and Personnel Series Single Door, Single Wall Curb, Single-Point and Two-Point Latch", sheets 1 through 16 of 16, dated 03/17/2017 with revision D dated 11/01/2023, prepared by Nystrom Incorporated, signed and sealed by Wayne K. Helmila, P.E. on 04/25/2024, bearing the Miami-Dade County Product Control revision stamp with the Notice of Acceptance number and expiration date by the Miami-Dade County Product Control Section.

#### A. DRAWINGS

1. Drawing titled "Roof Hatch, Hurricane Zone and Personnel Series Single Door, Single Wall Curb, Single-Point and Two-Point Latch", sheets 1 through 16 of 16, dated 03/17/2017, prepared by Nystrom Incorporated, signed and sealed by Wayne K. Helmila, P.E. on 11/16/2021.

## A. DRAWINGS

Drawing titled "Roof Hatch, Hurricane Zone and Personnel Series Single Door, Single Wall Curb, Single-Point and Two-Point Latch", sheets 1 through 16 of 16, dated 03/17/2017 with revision D dated 11/01/2023, prepared by Nystrom Incorporated, signed and sealed by Wayne K. Helmila, P.E. on 04/25/2024.