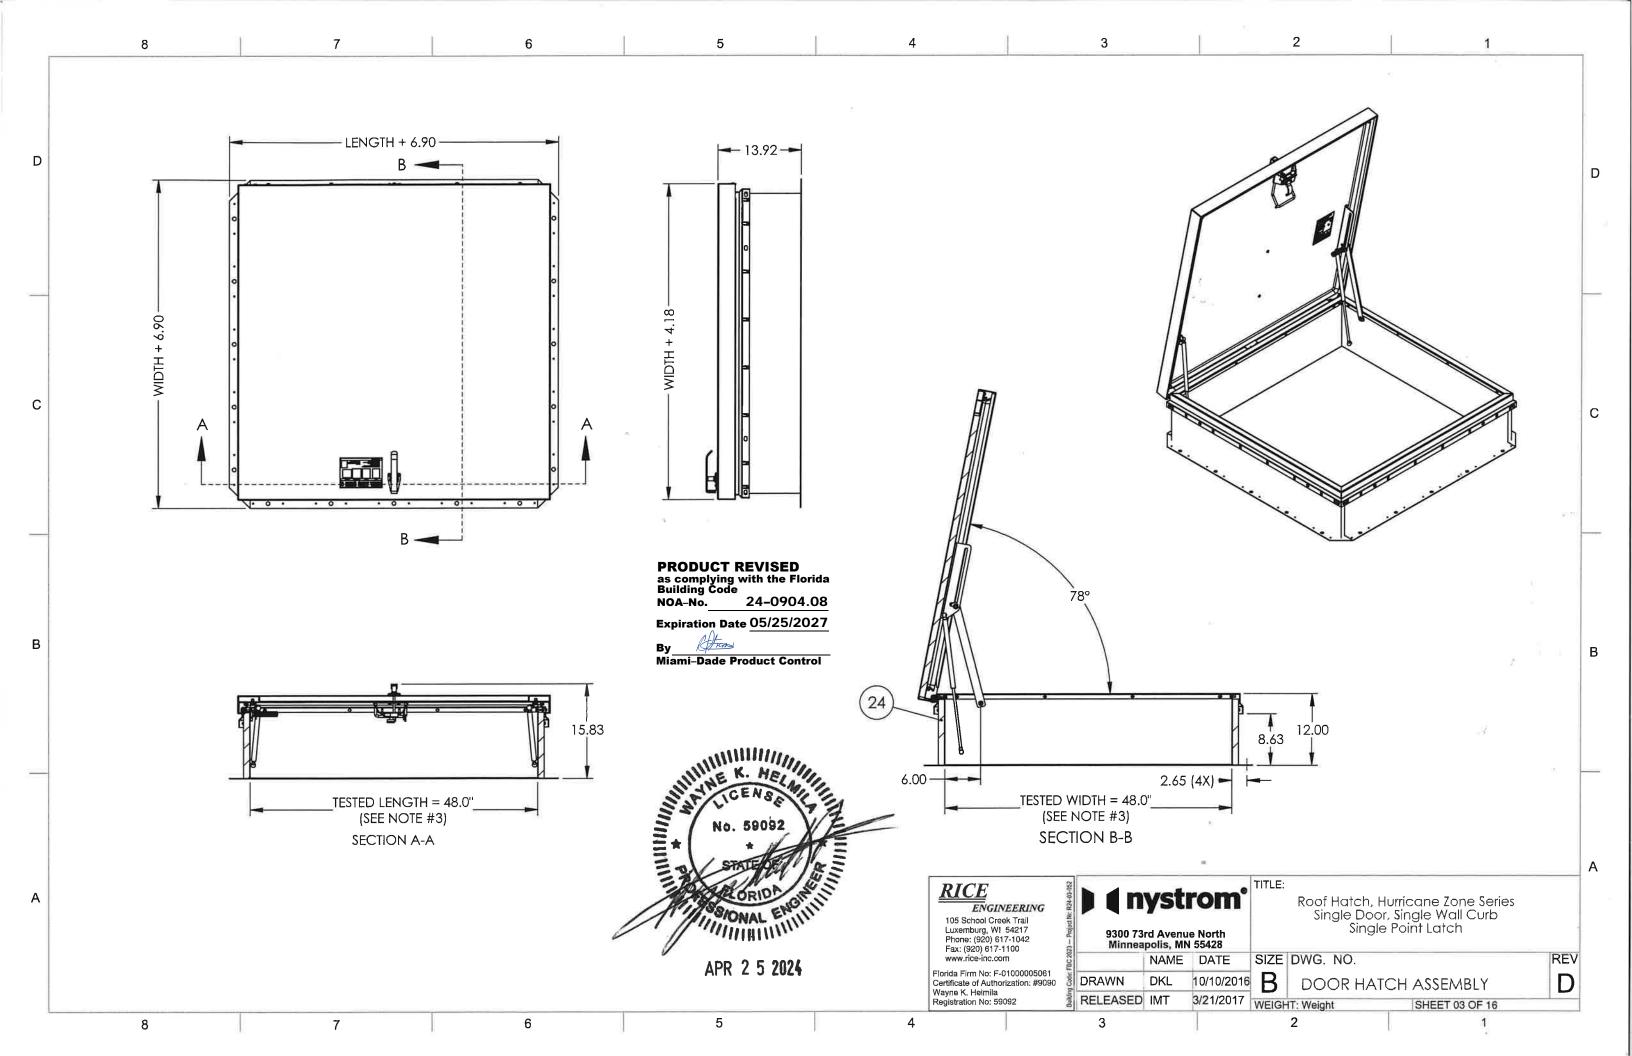

#### DESCRIPTION: Hurricane Zone and Personnel Series G, A and W Steel and Aluminum Roof Hatch

**APPROVAL DOCUMENT:** Drawing titled "Roof Hatch, Hurricane Zone and Personnel Series Single Door, Single Wall Curb, Single-Point and Two-Point Latch", sheets 1 through 16 of 16, dated 03/17/2017 with revision D dated 11/01/2023, prepared by Nystrom Incorporated, signed and sealed by Wayne K. Helmila, P.E. on 04/25/2024, bearing the Miami-Dade County Product Control revision stamp with the Notice of Acceptance number and expiration date by the Miami-Dade County Product Control Section.

#### A. DRAWINGS

1. Drawing titled "Roof Hatch, Hurricane Zone and Personnel Series Single Door, Single Wall Curb, Single-Point and Two-Point Latch", sheets 1 through 16 of 16, dated 03/17/2017, prepared by Nystrom Incorporated, signed and sealed by Wayne K. Helmila, P.E. on 11/16/2021.

## A. DRAWINGS

Drawing titled "Roof Hatch, Hurricane Zone and Personnel Series Single Door, Single Wall Curb, Single-Point and Two-Point Latch", sheets 1 through 16 of 16, dated 03/17/2017 with revision D dated 11/01/2023, prepared by Nystrom Incorporated, signed and sealed by Wayne K. Helmila, P.E. on 04/25/2024.