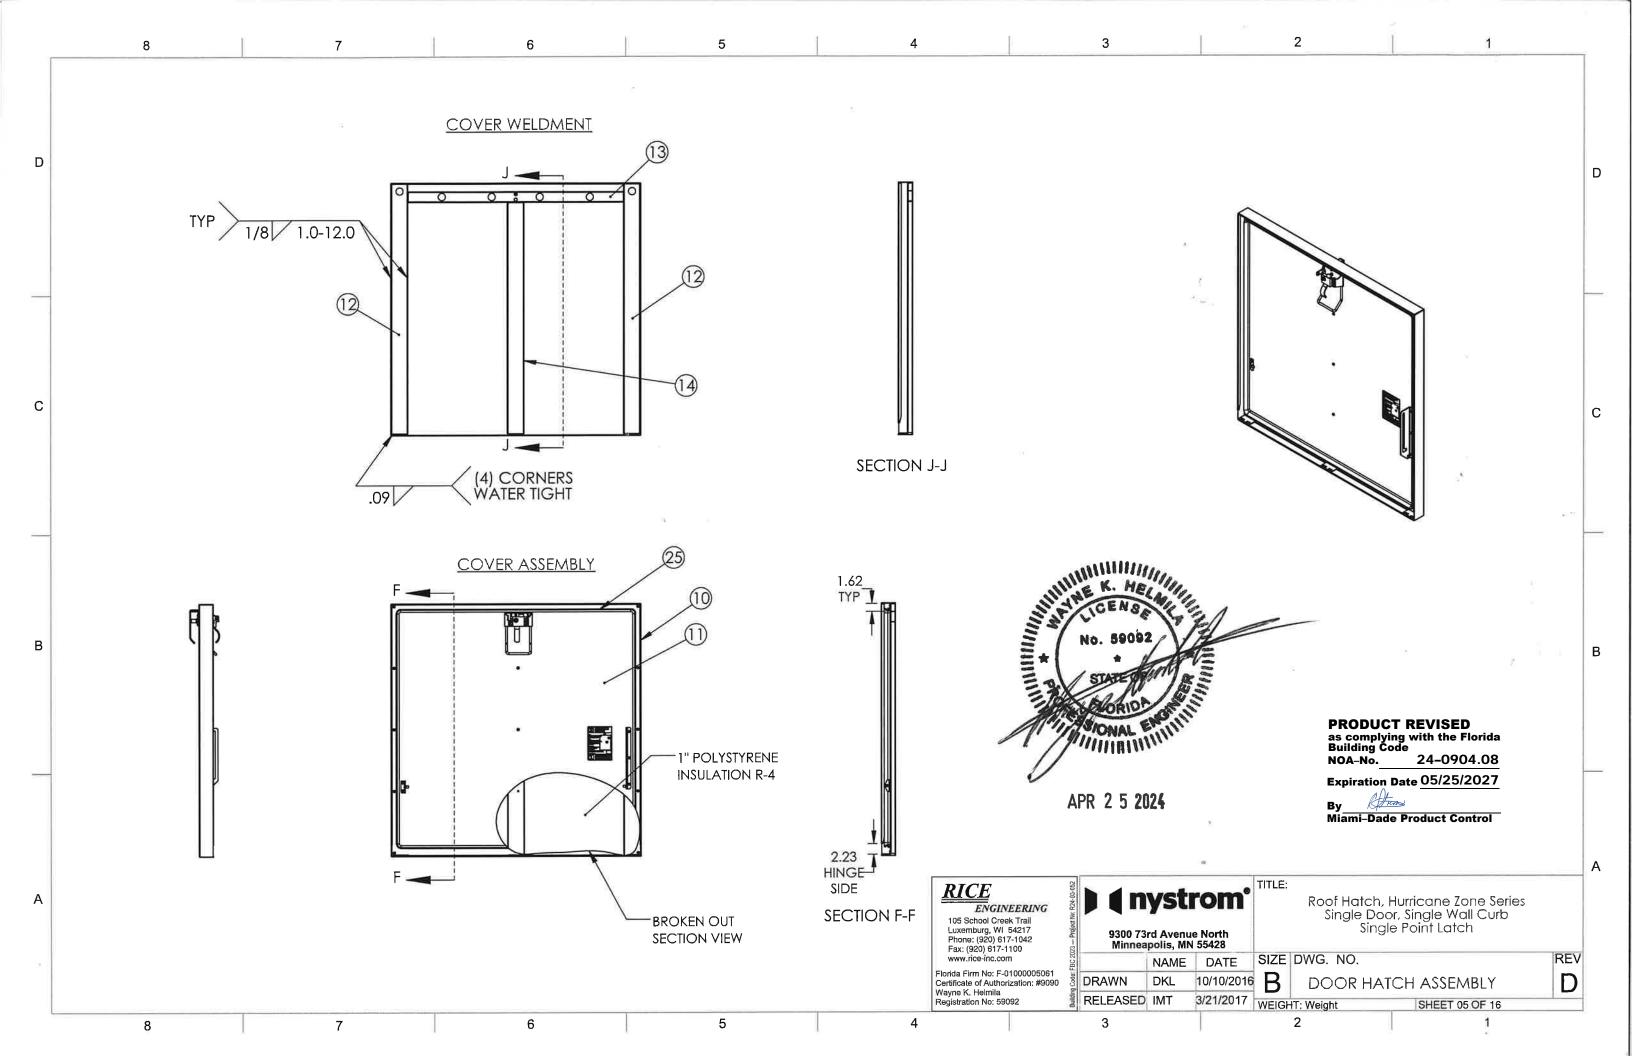

#### DESCRIPTION: Hurricane Zone and Personnel Series G, A and W Steel and Aluminum Roof Hatch

**APPROVAL DOCUMENT:** Drawing titled "Roof Hatch, Hurricane Zone and Personnel Series Single Door, Single Wall Curb, Single-Point and Two-Point Latch", sheets 1 through 16 of 16, dated 03/17/2017 with revision D dated 11/01/2023, prepared by Nystrom Incorporated, signed and sealed by Wayne K. Helmila, P.E. on 04/25/2024, bearing the Miami-Dade County Product Control revision stamp with the Notice of Acceptance number and expiration date by the Miami-Dade County Product Control Section.

#### A. DRAWINGS

1. Drawing titled "Roof Hatch, Hurricane Zone and Personnel Series Single Door, Single Wall Curb, Single-Point and Two-Point Latch", sheets 1 through 16 of 16, dated 03/17/2017, prepared by Nystrom Incorporated, signed and sealed by Wayne K. Helmila, P.E. on 11/16/2021.

## A. DRAWINGS

Drawing titled "Roof Hatch, Hurricane Zone and Personnel Series Single Door, Single Wall Curb, Single-Point and Two-Point Latch", sheets 1 through 16 of 16, dated 03/17/2017 with revision D dated 11/01/2023, prepared by Nystrom Incorporated, signed and sealed by Wayne K. Helmila, P.E. on 04/25/2024.