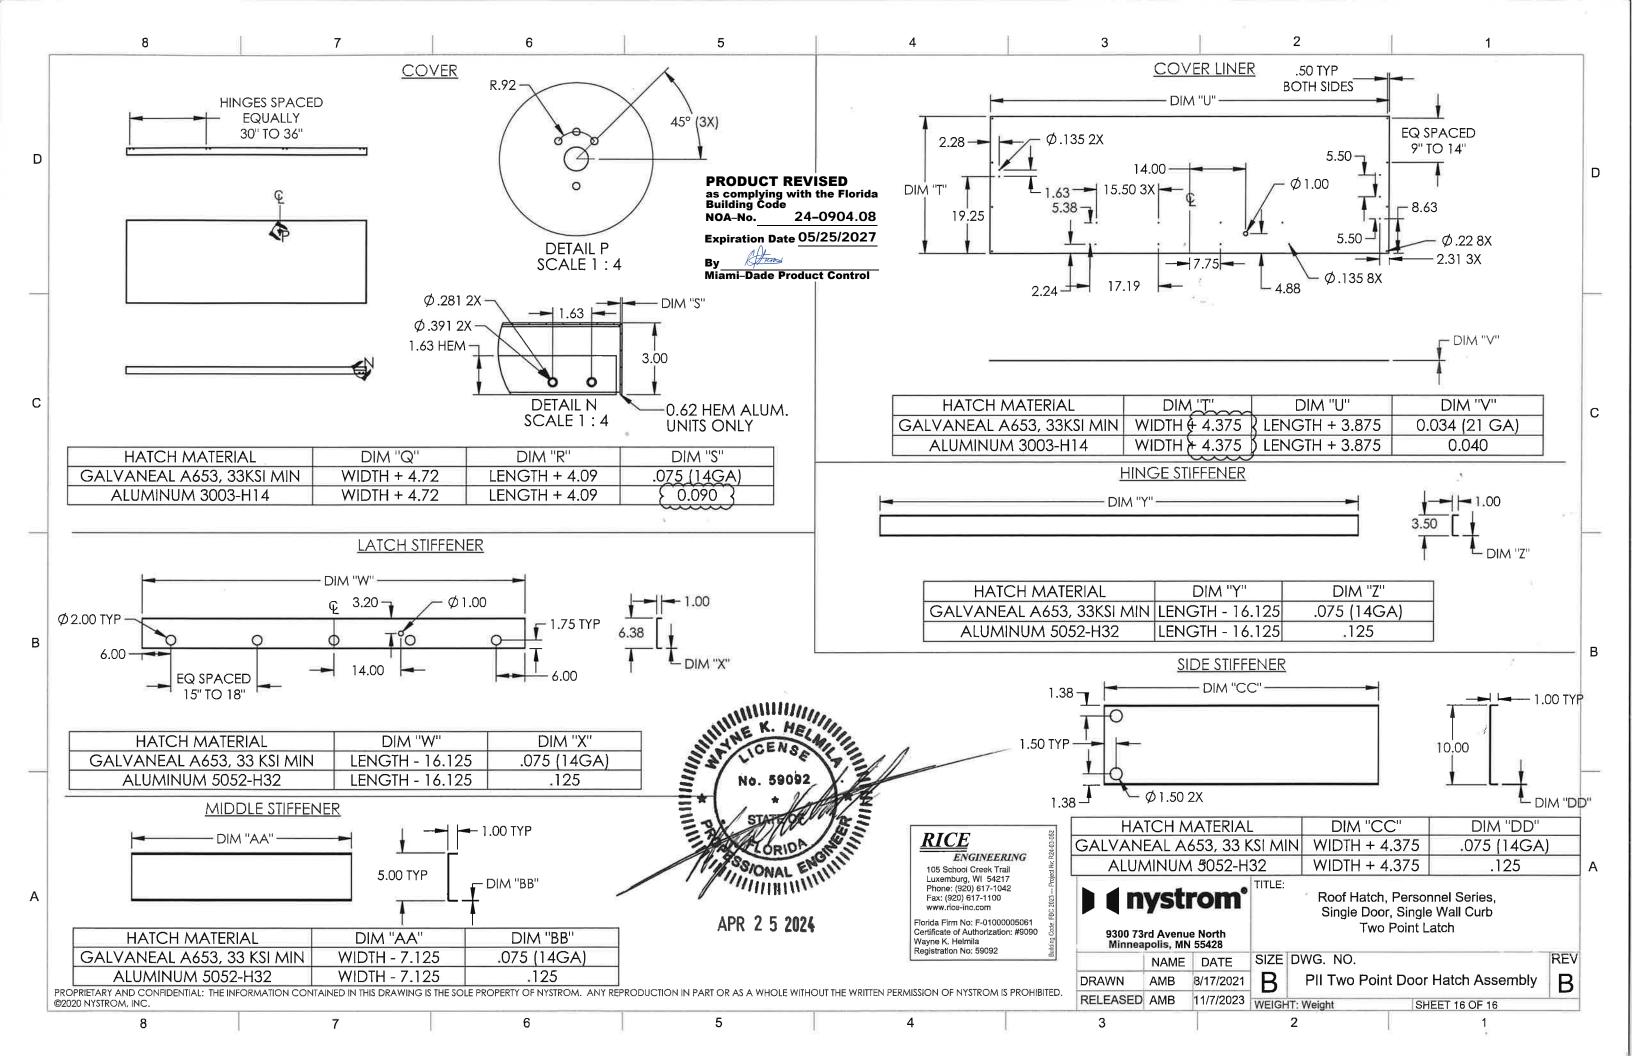

#### DESCRIPTION: Hurricane Zone and Personnel Series G, A and W Steel and Aluminum Roof Hatch

**APPROVAL DOCUMENT:** Drawing titled "Roof Hatch, Hurricane Zone and Personnel Series Single Door, Single Wall Curb, Single-Point and Two-Point Latch", sheets 1 through 16 of 16, dated 03/17/2017 with revision D dated 11/01/2023, prepared by Nystrom Incorporated, signed and sealed by Wayne K. Helmila, P.E. on 04/25/2024, bearing the Miami-Dade County Product Control revision stamp with the Notice of Acceptance number and expiration date by the Miami-Dade County Product Control Section.

#### A. DRAWINGS

1. Drawing titled "Roof Hatch, Hurricane Zone and Personnel Series Single Door, Single Wall Curb, Single-Point and Two-Point Latch", sheets 1 through 16 of 16, dated 03/17/2017, prepared by Nystrom Incorporated, signed and sealed by Wayne K. Helmila, P.E. on 11/16/2021.

## A. DRAWINGS

Drawing titled "Roof Hatch, Hurricane Zone and Personnel Series Single Door, Single Wall Curb, Single-Point and Two-Point Latch", sheets 1 through 16 of 16, dated 03/17/2017 with revision D dated 11/01/2023, prepared by Nystrom Incorporated, signed and sealed by Wayne K. Helmila, P.E. on 04/25/2024.