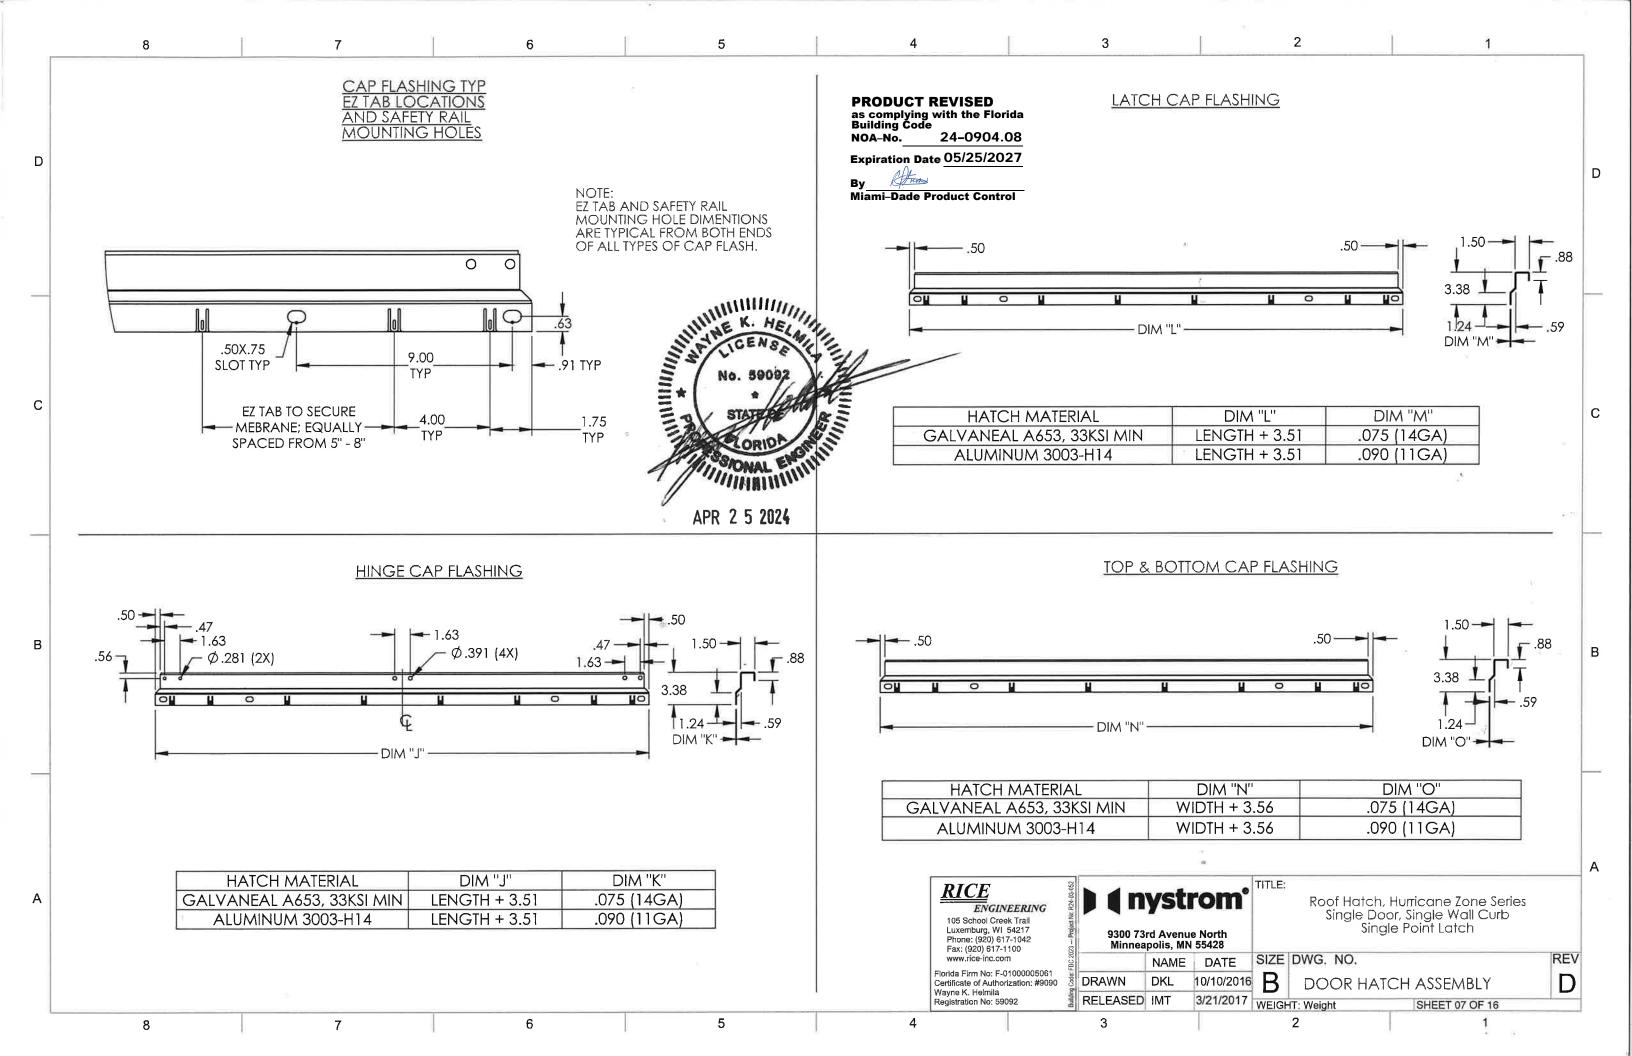

#### DESCRIPTION: Hurricane Zone and Personnel Series G, A and W Steel and Aluminum Roof Hatch

**APPROVAL DOCUMENT:** Drawing titled "Roof Hatch, Hurricane Zone and Personnel Series Single Door, Single Wall Curb, Single-Point and Two-Point Latch", sheets 1 through 16 of 16, dated 03/17/2017 with revision D dated 11/01/2023, prepared by Nystrom Incorporated, signed and sealed by Wayne K. Helmila, P.E. on 04/25/2024, bearing the Miami-Dade County Product Control revision stamp with the Notice of Acceptance number and expiration date by the Miami-Dade County Product Control Section.

#### A. DRAWINGS

1. Drawing titled "Roof Hatch, Hurricane Zone and Personnel Series Single Door, Single Wall Curb, Single-Point and Two-Point Latch", sheets 1 through 16 of 16, dated 03/17/2017, prepared by Nystrom Incorporated, signed and sealed by Wayne K. Helmila, P.E. on 11/16/2021.

## A. DRAWINGS

Drawing titled "Roof Hatch, Hurricane Zone and Personnel Series Single Door, Single Wall Curb, Single-Point and Two-Point Latch", sheets 1 through 16 of 16, dated 03/17/2017 with revision D dated 11/01/2023, prepared by Nystrom Incorporated, signed and sealed by Wayne K. Helmila, P.E. on 04/25/2024.