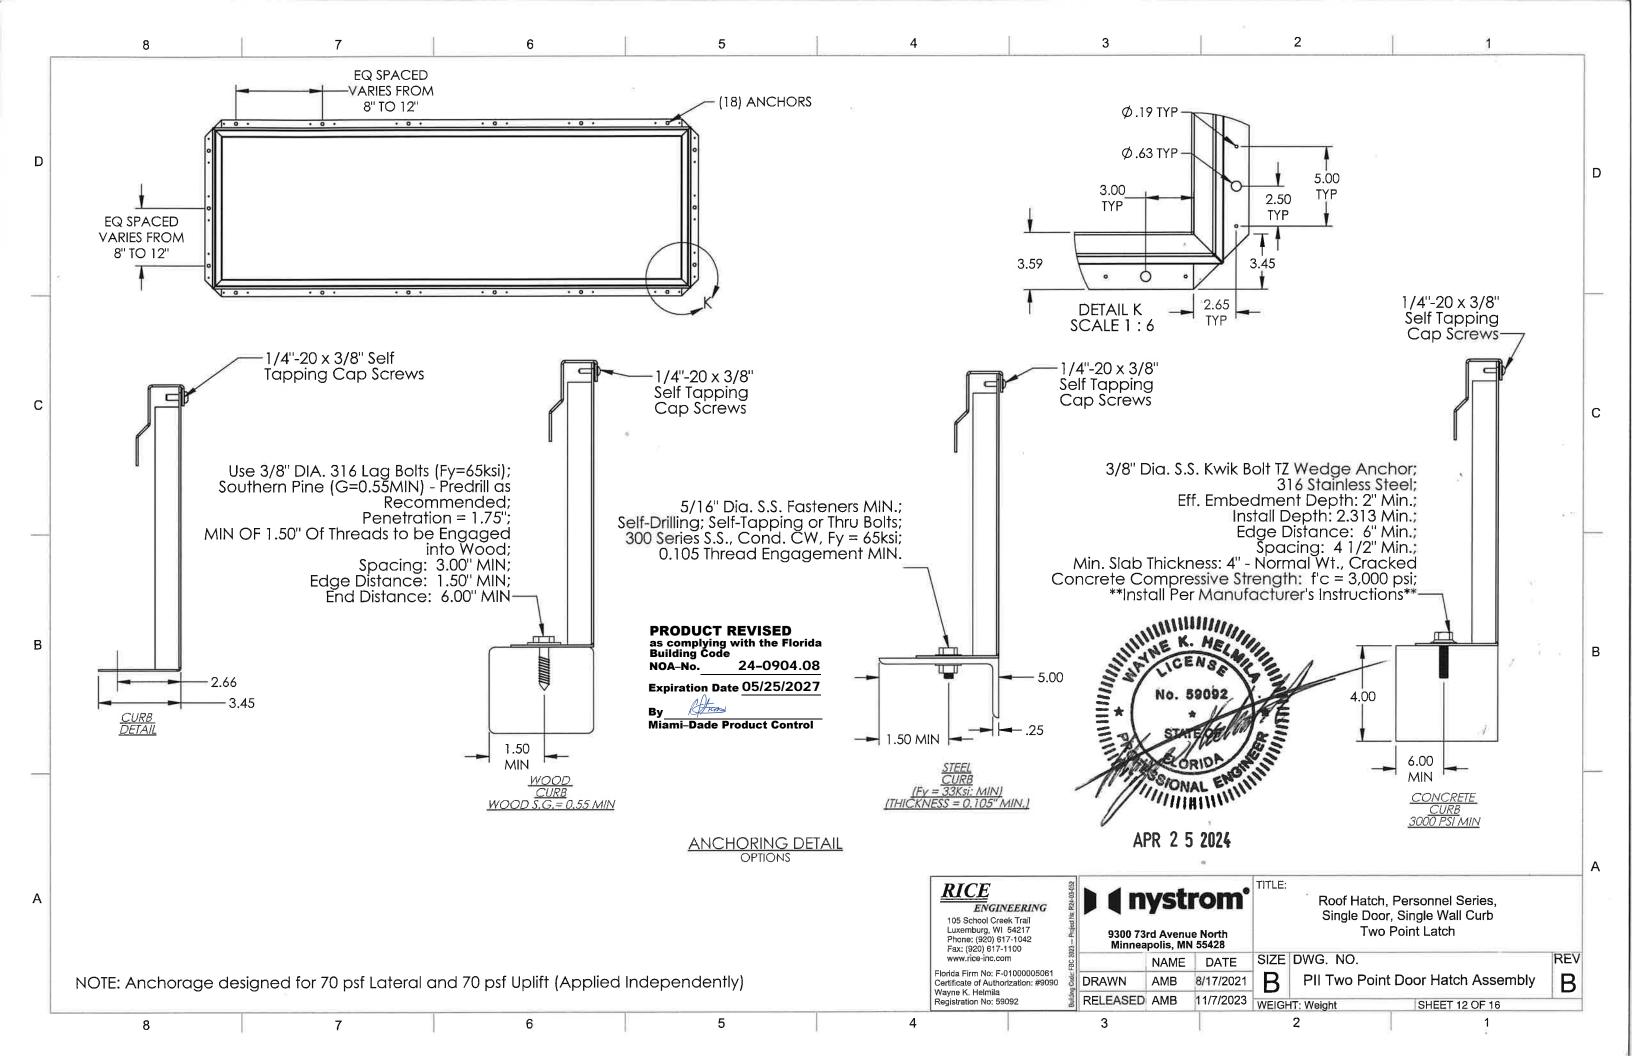

#### DESCRIPTION: Hurricane Zone and Personnel Series G, A and W Steel and Aluminum Roof Hatch

**APPROVAL DOCUMENT:** Drawing titled "Roof Hatch, Hurricane Zone and Personnel Series Single Door, Single Wall Curb, Single-Point and Two-Point Latch", sheets 1 through 16 of 16, dated 03/17/2017 with revision D dated 11/01/2023, prepared by Nystrom Incorporated, signed and sealed by Wayne K. Helmila, P.E. on 04/25/2024, bearing the Miami-Dade County Product Control revision stamp with the Notice of Acceptance number and expiration date by the Miami-Dade County Product Control Section.

#### C. CALCULATIONS "Submitted under NOA #17-0207.11"

1. Anchoring calculations prepared by Rice Engineering, dated 12/29/2016, signed and sealed by Wayne K. Helmila, P.E.

#### C. CALCULATIONS

1. Anchoring calculations prepared by Rice Engineering, dated 11/05/2021, signed and sealed by Wayne K. Helmila, P.E.