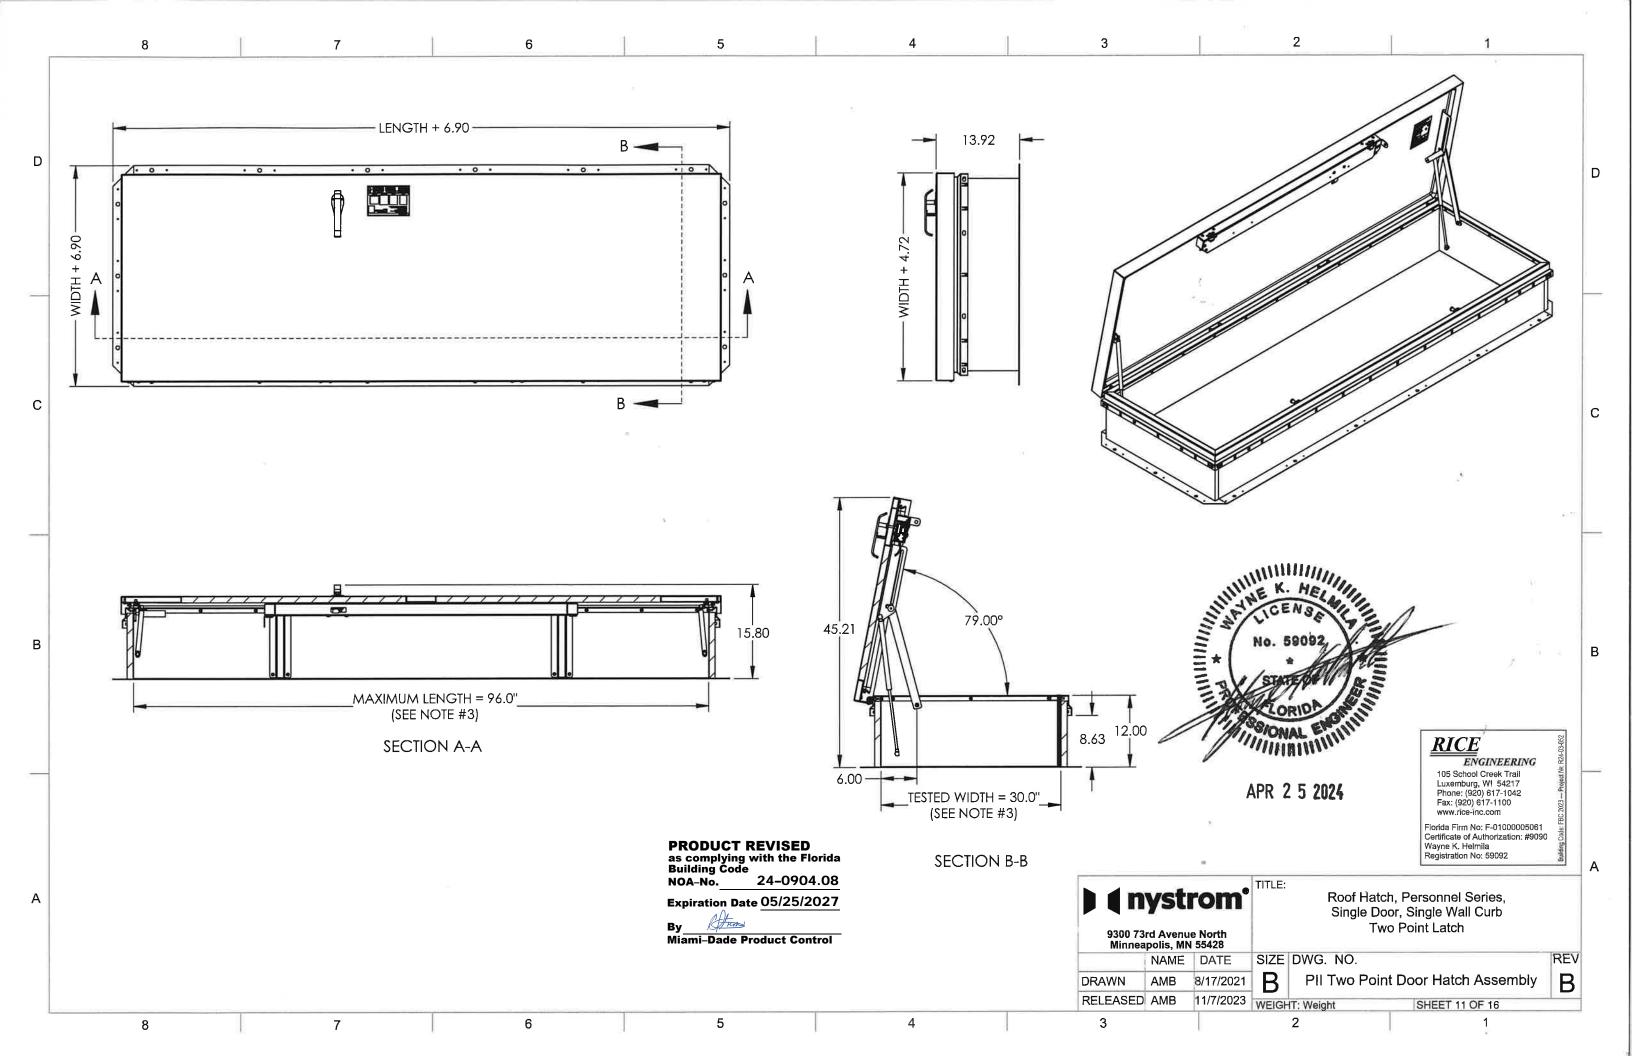

#### DESCRIPTION: Hurricane Zone and Personnel Series G, A and W Steel and Aluminum Roof Hatch

**APPROVAL DOCUMENT:** Drawing titled "Roof Hatch, Hurricane Zone and Personnel Series Single Door, Single Wall Curb, Single-Point and Two-Point Latch", sheets 1 through 16 of 16, dated 03/17/2017 with revision D dated 11/01/2023, prepared by Nystrom Incorporated, signed and sealed by Wayne K. Helmila, P.E. on 04/25/2024, bearing the Miami-Dade County Product Control revision stamp with the Notice of Acceptance number and expiration date by the Miami-Dade County Product Control Section.

#### A. DRAWINGS

1. Drawing titled "Roof Hatch, Hurricane Zone and Personnel Series Single Door, Single Wall Curb, Single-Point and Two-Point Latch", sheets 1 through 16 of 16, dated 03/17/2017, prepared by Nystrom Incorporated, signed and sealed by Wayne K. Helmila, P.E. on 11/16/2021.

## A. DRAWINGS

Drawing titled "Roof Hatch, Hurricane Zone and Personnel Series Single Door, Single Wall Curb, Single-Point and Two-Point Latch", sheets 1 through 16 of 16, dated 03/17/2017 with revision D dated 11/01/2023, prepared by Nystrom Incorporated, signed and sealed by Wayne K. Helmila, P.E. on 04/25/2024.