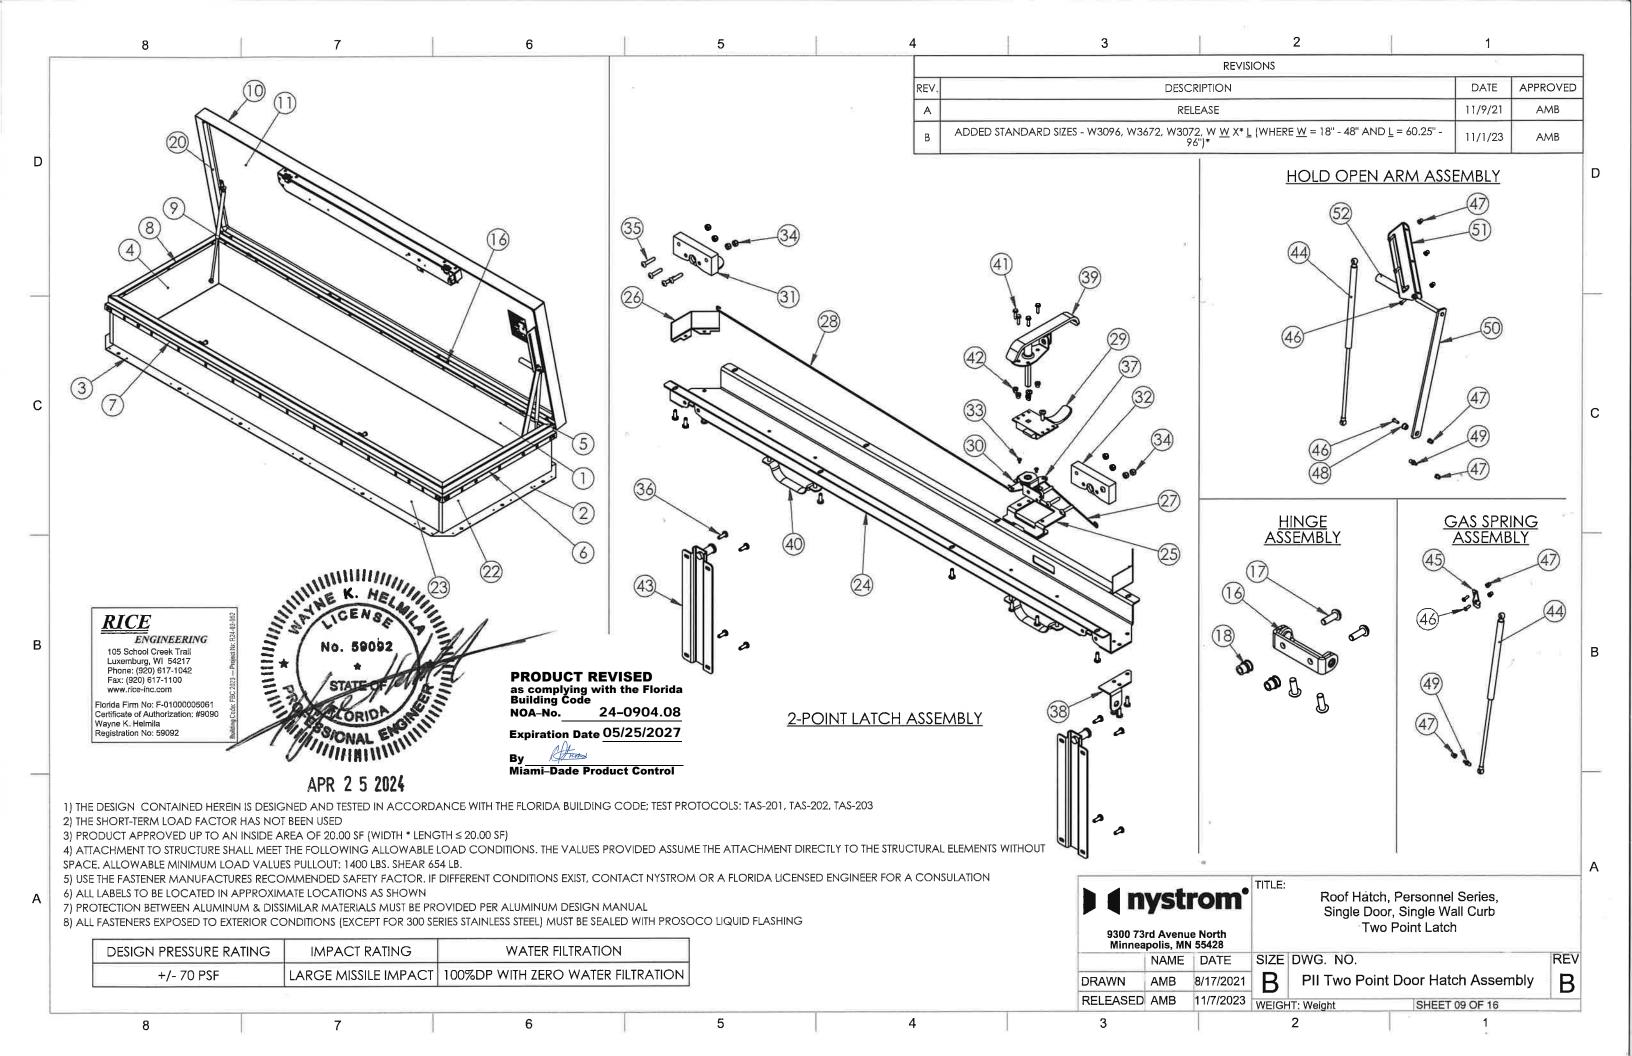

#### DESCRIPTION: Hurricane Zone and Personnel Series G, A and W Steel and Aluminum Roof Hatch

**APPROVAL DOCUMENT:** Drawing titled "Roof Hatch, Hurricane Zone and Personnel Series Single Door, Single Wall Curb, Single-Point and Two-Point Latch", sheets 1 through 16 of 16, dated 03/17/2017 with revision D dated 11/01/2023, prepared by Nystrom Incorporated, signed and sealed by Wayne K. Helmila, P.E. on 04/25/2024, bearing the Miami-Dade County Product Control revision stamp with the Notice of Acceptance number and expiration date by the Miami-Dade County Product Control Section.

#### A. DRAWINGS

1. Drawing titled "Roof Hatch, Hurricane Zone and Personnel Series Single Door, Single Wall Curb, Single-Point and Two-Point Latch", sheets 1 through 16 of 16, dated 03/17/2017, prepared by Nystrom Incorporated, signed and sealed by Wayne K. Helmila, P.E. on 11/16/2021.

## A. DRAWINGS

Drawing titled "Roof Hatch, Hurricane Zone and Personnel Series Single Door, Single Wall Curb, Single-Point and Two-Point Latch", sheets 1 through 16 of 16, dated 03/17/2017 with revision D dated 11/01/2023, prepared by Nystrom Incorporated, signed and sealed by Wayne K. Helmila, P.E. on 04/25/2024.