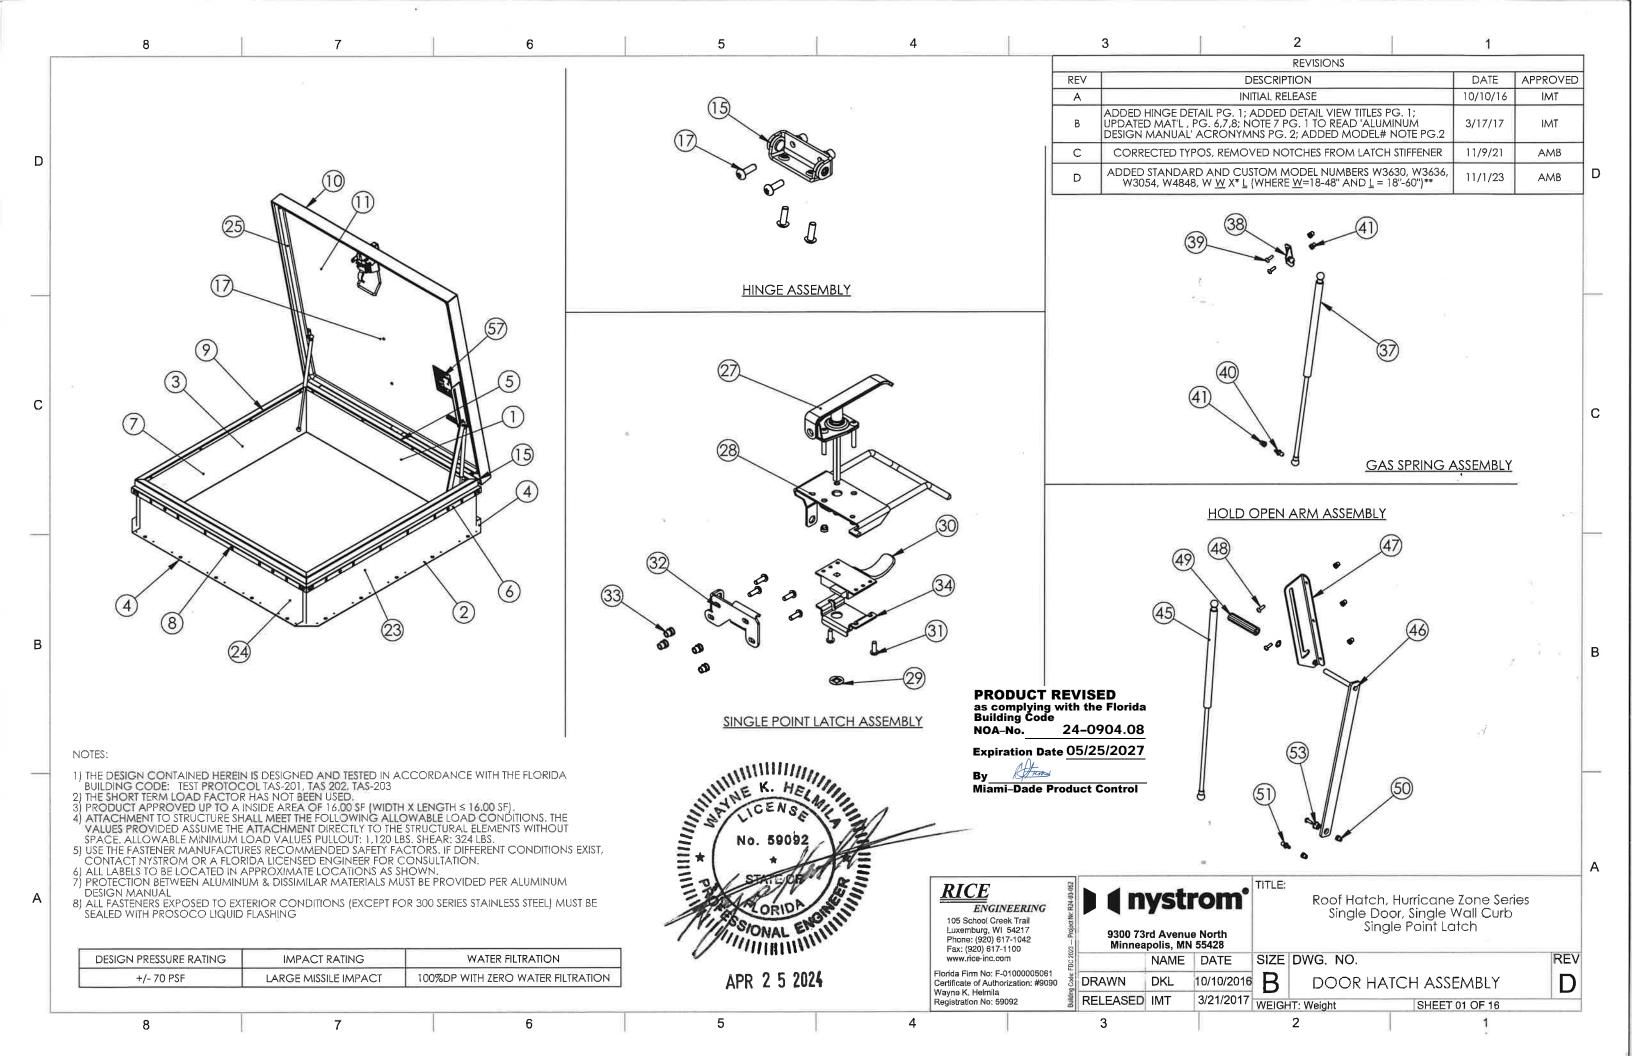

#### DESCRIPTION: Hurricane Zone and Personnel Series G, A and W Steel and Aluminum Roof Hatch

**APPROVAL DOCUMENT:** Drawing titled "Roof Hatch, Hurricane Zone and Personnel Series Single Door, Single Wall Curb, Single-Point and Two-Point Latch", sheets 1 through 16 of 16, dated 03/17/2017 with revision D dated 11/01/2023, prepared by Nystrom Incorporated, signed and sealed by Wayne K. Helmila, P.E. on 04/25/2024, bearing the Miami-Dade County Product Control revision stamp with the Notice of Acceptance number and expiration date by the Miami-Dade County Product Control Section.

#### A. DRAWINGS

1. Drawing titled "Roof Hatch, Hurricane Zone and Personnel Series Single Door, Single Wall Curb, Single-Point and Two-Point Latch", sheets 1 through 16 of 16, dated 03/17/2017, prepared by Nystrom Incorporated, signed and sealed by Wayne K. Helmila, P.E. on 11/16/2021.

## A. DRAWINGS

Drawing titled "Roof Hatch, Hurricane Zone and Personnel Series Single Door, Single Wall Curb, Single-Point and Two-Point Latch", sheets 1 through 16 of 16, dated 03/17/2017 with revision D dated 11/01/2023, prepared by Nystrom Incorporated, signed and sealed by Wayne K. Helmila, P.E. on 04/25/2024.