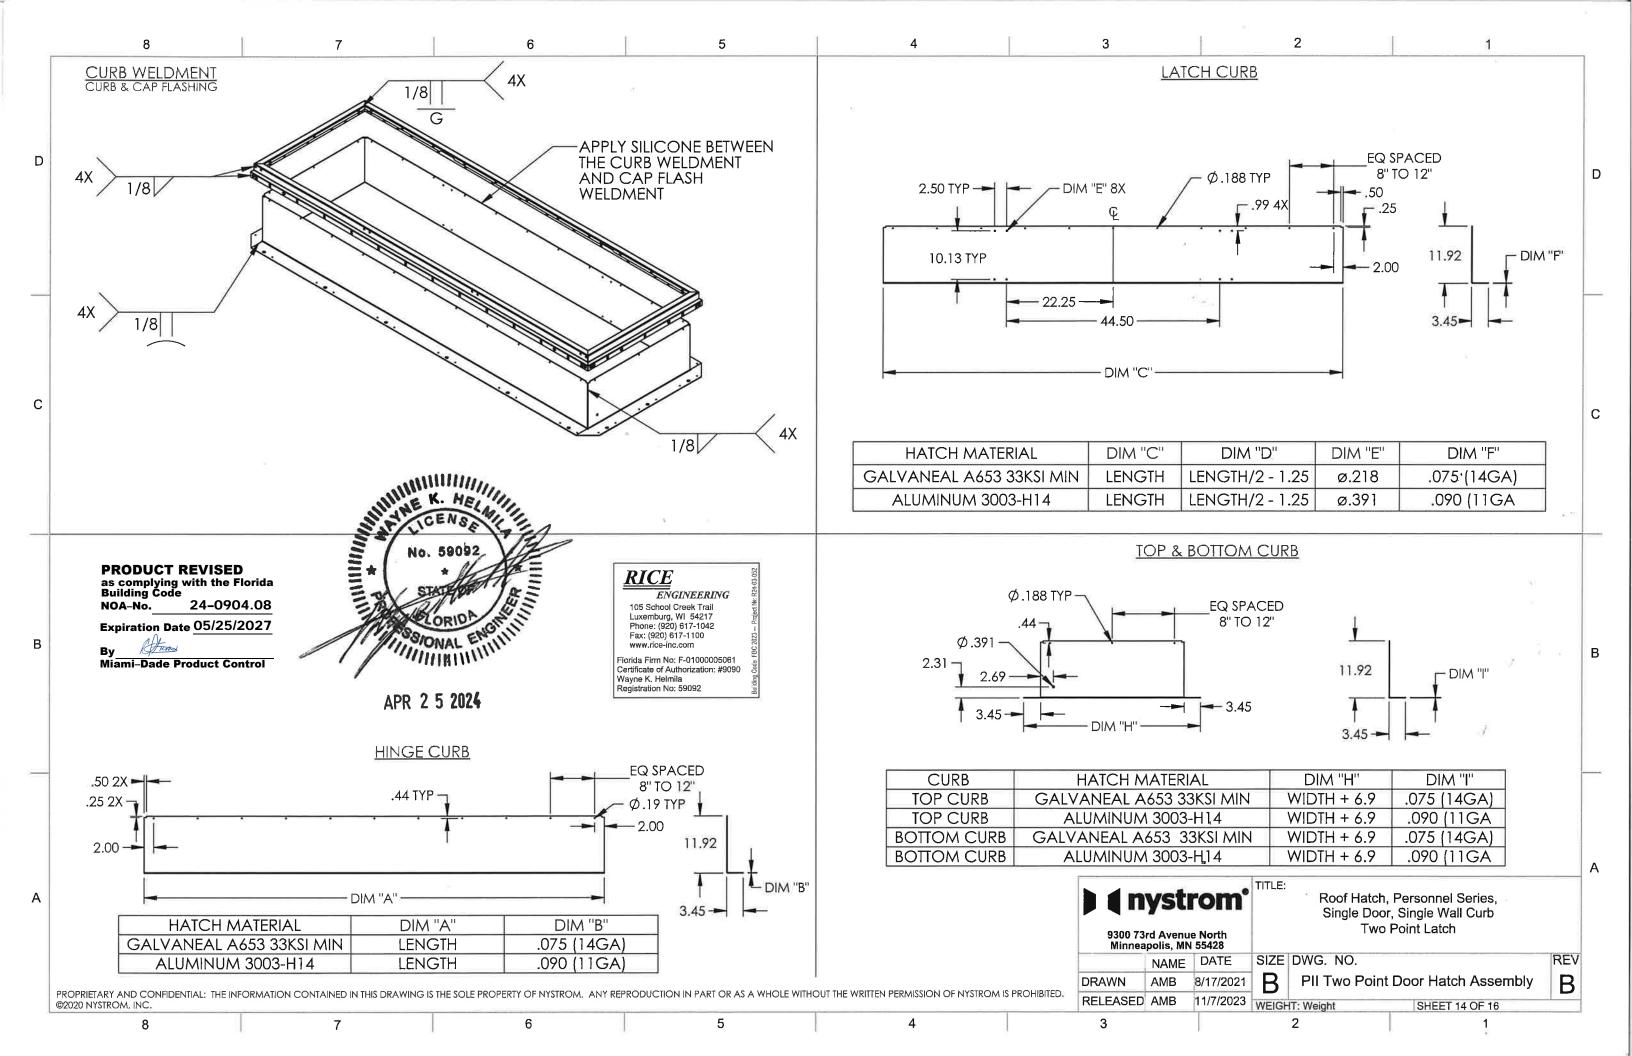

#### DESCRIPTION: Hurricane Zone and Personnel Series G, A and W Steel and Aluminum Roof Hatch

**APPROVAL DOCUMENT:** Drawing titled "Roof Hatch, Hurricane Zone and Personnel Series Single Door, Single Wall Curb, Single-Point and Two-Point Latch", sheets 1 through 16 of 16, dated 03/17/2017 with revision D dated 11/01/2023, prepared by Nystrom Incorporated, signed and sealed by Wayne K. Helmila, P.E. on 04/25/2024, bearing the Miami-Dade County Product Control revision stamp with the Notice of Acceptance number and expiration date by the Miami-Dade County Product Control Section.

## A. DRAWINGS

Drawing titled "Roof Hatch, Hurricane Zone and Personnel Series Single Door, Single Wall Curb, Single-Point and Two-Point Latch", sheets 1 through 16 of 16, dated 03/17/2017 with revision D dated 11/01/2023, prepared by Nystrom Incorporated, signed and sealed by Wayne K. Helmila, P.E. on 04/25/2024.