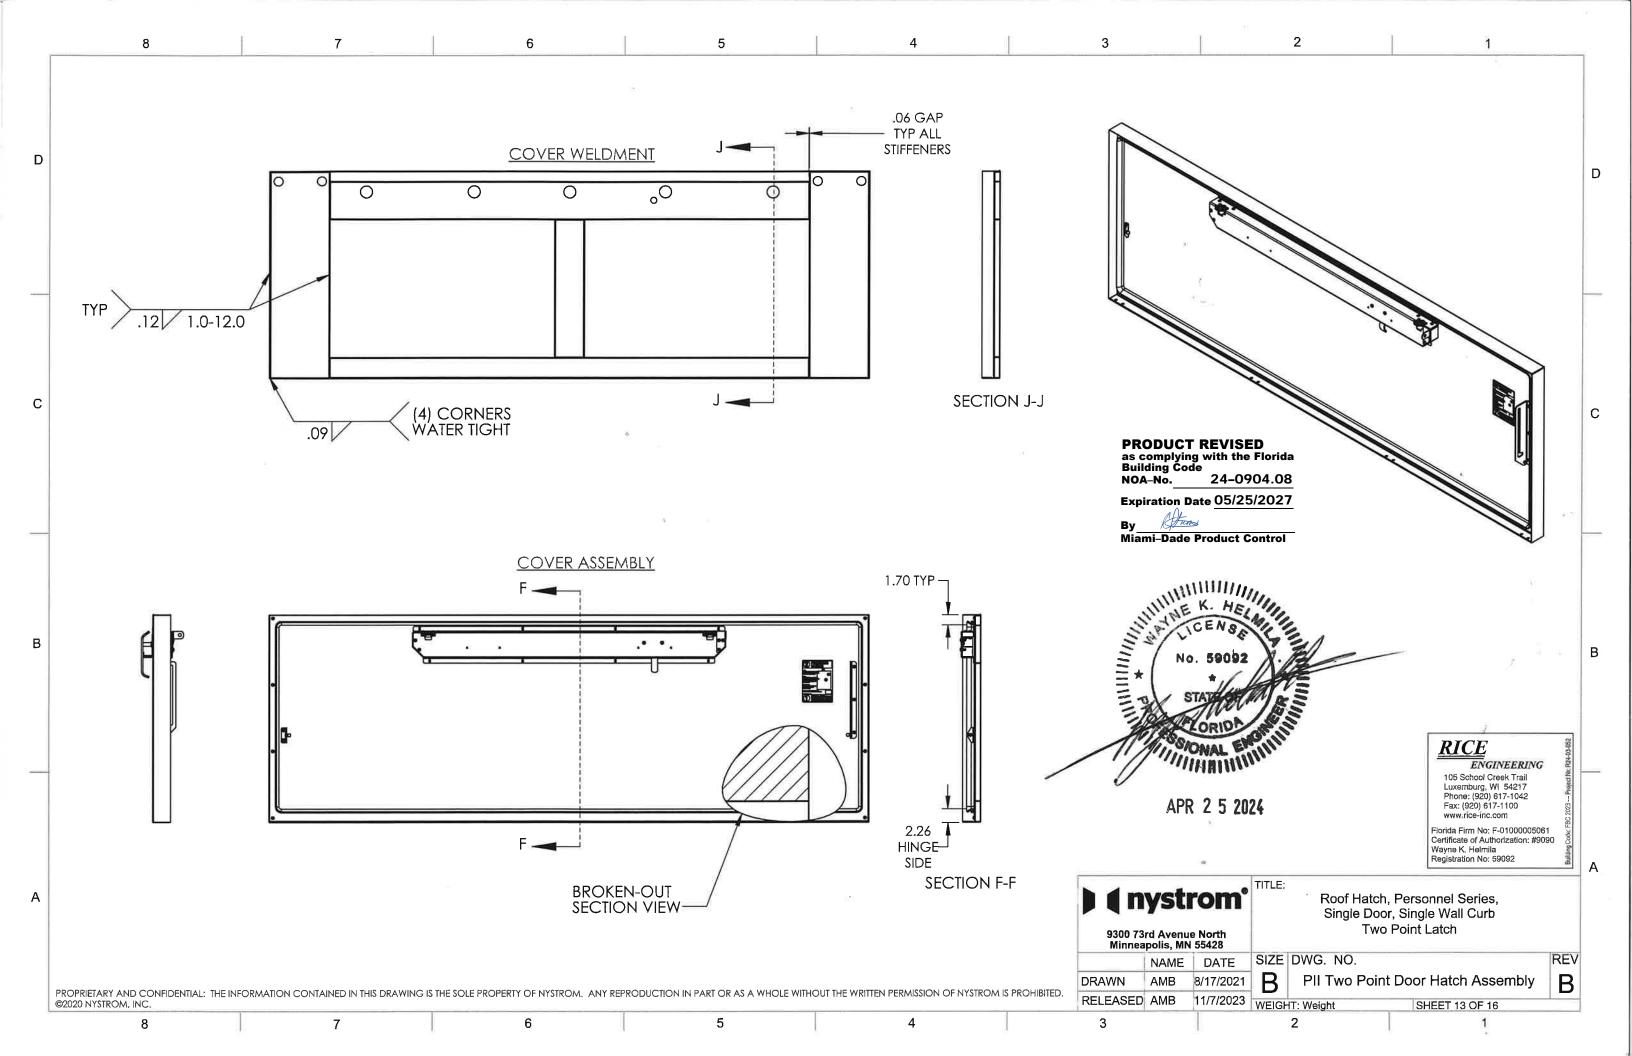

#### DESCRIPTION: Hurricane Zone and Personnel Series G, A and W Steel and Aluminum Roof Hatch

**APPROVAL DOCUMENT:** Drawing titled "Roof Hatch, Hurricane Zone and Personnel Series Single Door, Single Wall Curb, Single-Point and Two-Point Latch", sheets 1 through 16 of 16, dated 03/17/2017 with revision D dated 11/01/2023, prepared by Nystrom Incorporated, signed and sealed by Wayne K. Helmila, P.E. on 04/25/2024, bearing the Miami-Dade County Product Control revision stamp with the Notice of Acceptance number and expiration date by the Miami-Dade County Product Control Section.

## A. DRAWINGS

Drawing titled "Roof Hatch, Hurricane Zone and Personnel Series Single Door, Single Wall Curb, Single-Point and Two-Point Latch", sheets 1 through 16 of 16, dated 03/17/2017 with revision D dated 11/01/2023, prepared by Nystrom Incorporated, signed and sealed by Wayne K. Helmila, P.E. on 04/25/2024.