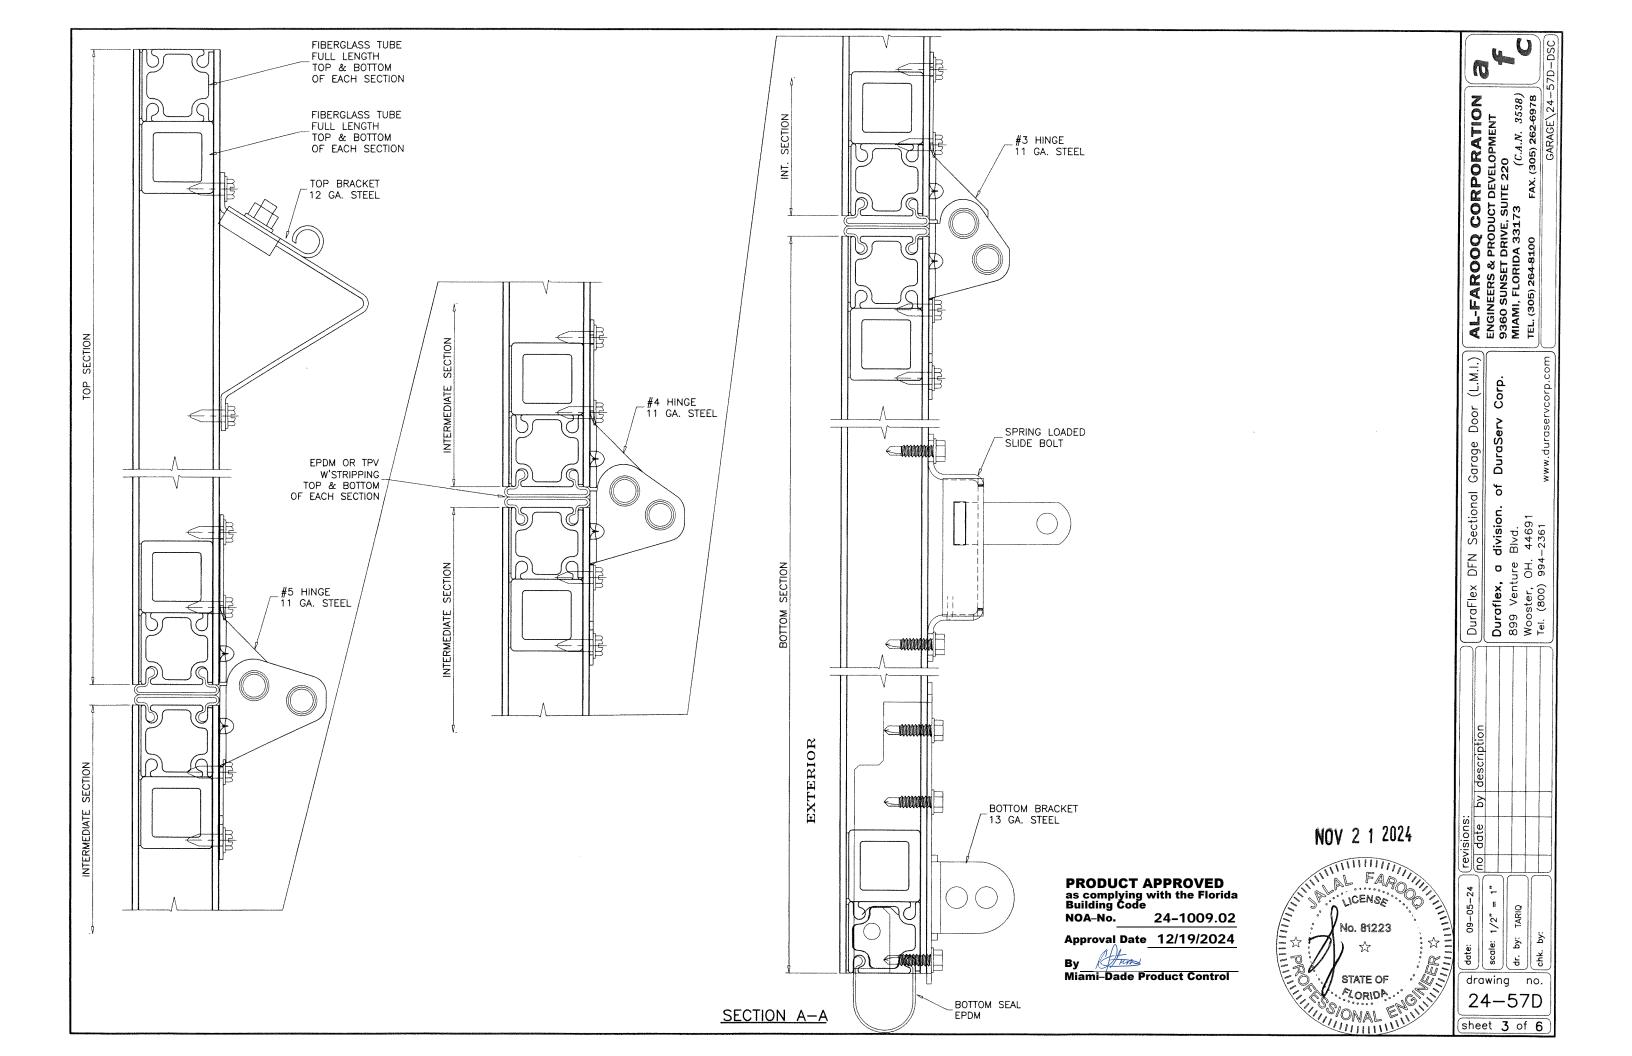

# **DESCRIPTION:** Duraflex Model DFN Steel Composite Sectional Garage Door up to 9ft.-2in. Wide

**APPROVAL DOCUMENT:** Drawing No. **24-57D**, titled "Duraflex DFN Sectional Garage Door (L.M.I.), sheets 1 through 6 of 6, dated 09/05/2024, prepared by Al-Farooq Corporation, signed, and sealed by Jalal Farooq, P.E., bearing the Miami-Dade County Product Control approval stamp with the Notice of Acceptance number and expiration date by the Miami-Dade County Product Control Section.

## <u>DuraFlex DFN-9' 2"</u> Sectional Garage Door (+53.5, -60.2 psf)

THIS PRODUCT HAS BEEN DESIGNED AND TESTED TO COMPLY WITH THE REQUIREMENTS OF THE 2023 (8TH EDITION) FLORIDA BUILDING CODE INCLUDING HIGH VELOCITY HURRICANE ZONE (HVHZ).