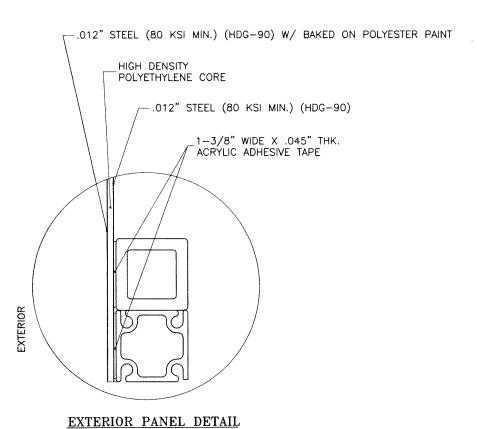

.118" OVERALL THK.

THESE DOORS ARE RATED FOR LARGE MISSILE IMPACT. SHUTTERS ARE NOT REQUIRED.

DOOR TESTED IN ACCORDANCE WITH THE REQUIREMENTS OF FLORIDA BUILDING CODE, TAS-202, TAS-201 & TAS-203 FOR HVHZ.

## <u>DuraFlex DFN-9' 2"</u> Sectional Garage Door (+53.5, -60.2 psf)

THIS PRODUCT HAS BEEN DESIGNED AND TESTED TO COMPLY WITH THE REQUIREMENTS OF THE 2023 (8TH EDITION) FLORIDA BUILDING CODE INCLUDING HIGH VELOCITY HURRICANE ZONE (HVHZ).