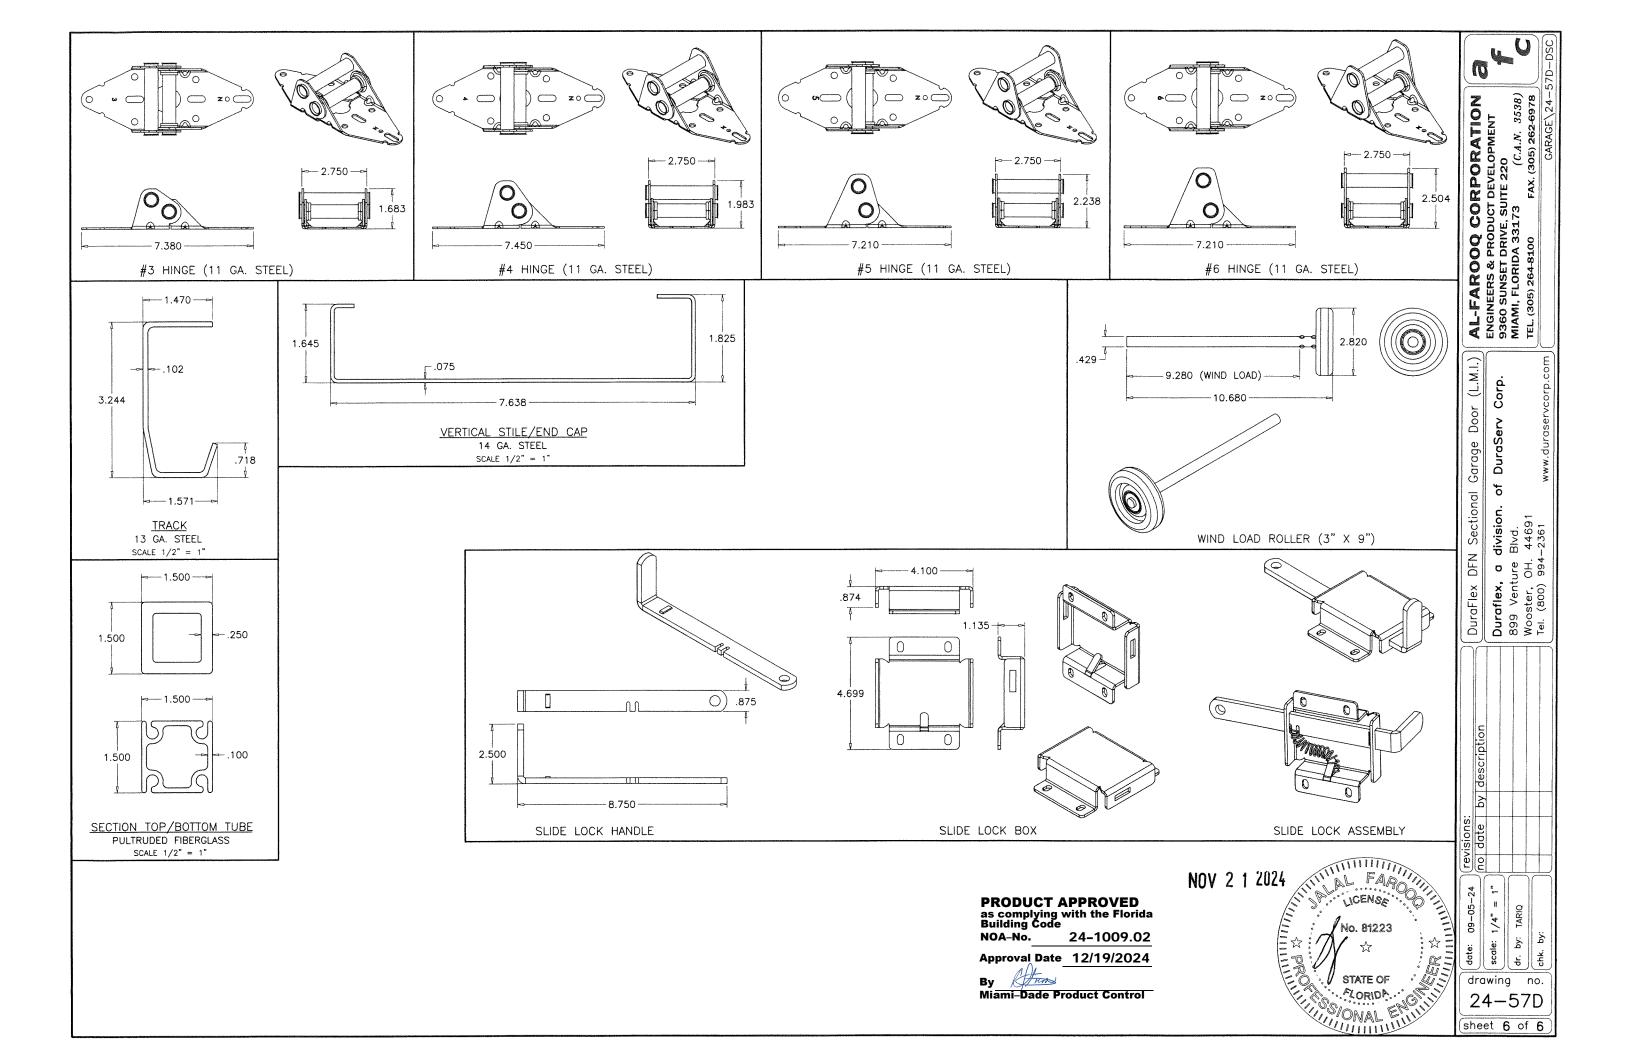

# **DESCRIPTION:** Duraflex Model DFN Steel Composite Sectional Garage Door up to 9ft.-2in. Wide

**APPROVAL DOCUMENT:** Drawing No. **24-57D**, titled "Duraflex DFN Sectional Garage Door (L.M.I.), sheets 1 through 6 of 6, dated 09/05/2024, prepared by Al-Farooq Corporation, signed, and sealed by Jalal Farooq, P.E., bearing the Miami-Dade County Product Control approval stamp with the Notice of Acceptance number and expiration date by the Miami-Dade County Product Control Section.

#### A. DRAWINGS

1. Drawing No. 24-57D, titled "Duraflex DFN Sectional Garage Door (L.M.I.), sheets 1 through 6 of 6, dated 09/05/2024, prepared by Al-Farooq Corporation, signed, and sealed by Jalal Farooq, P.E.