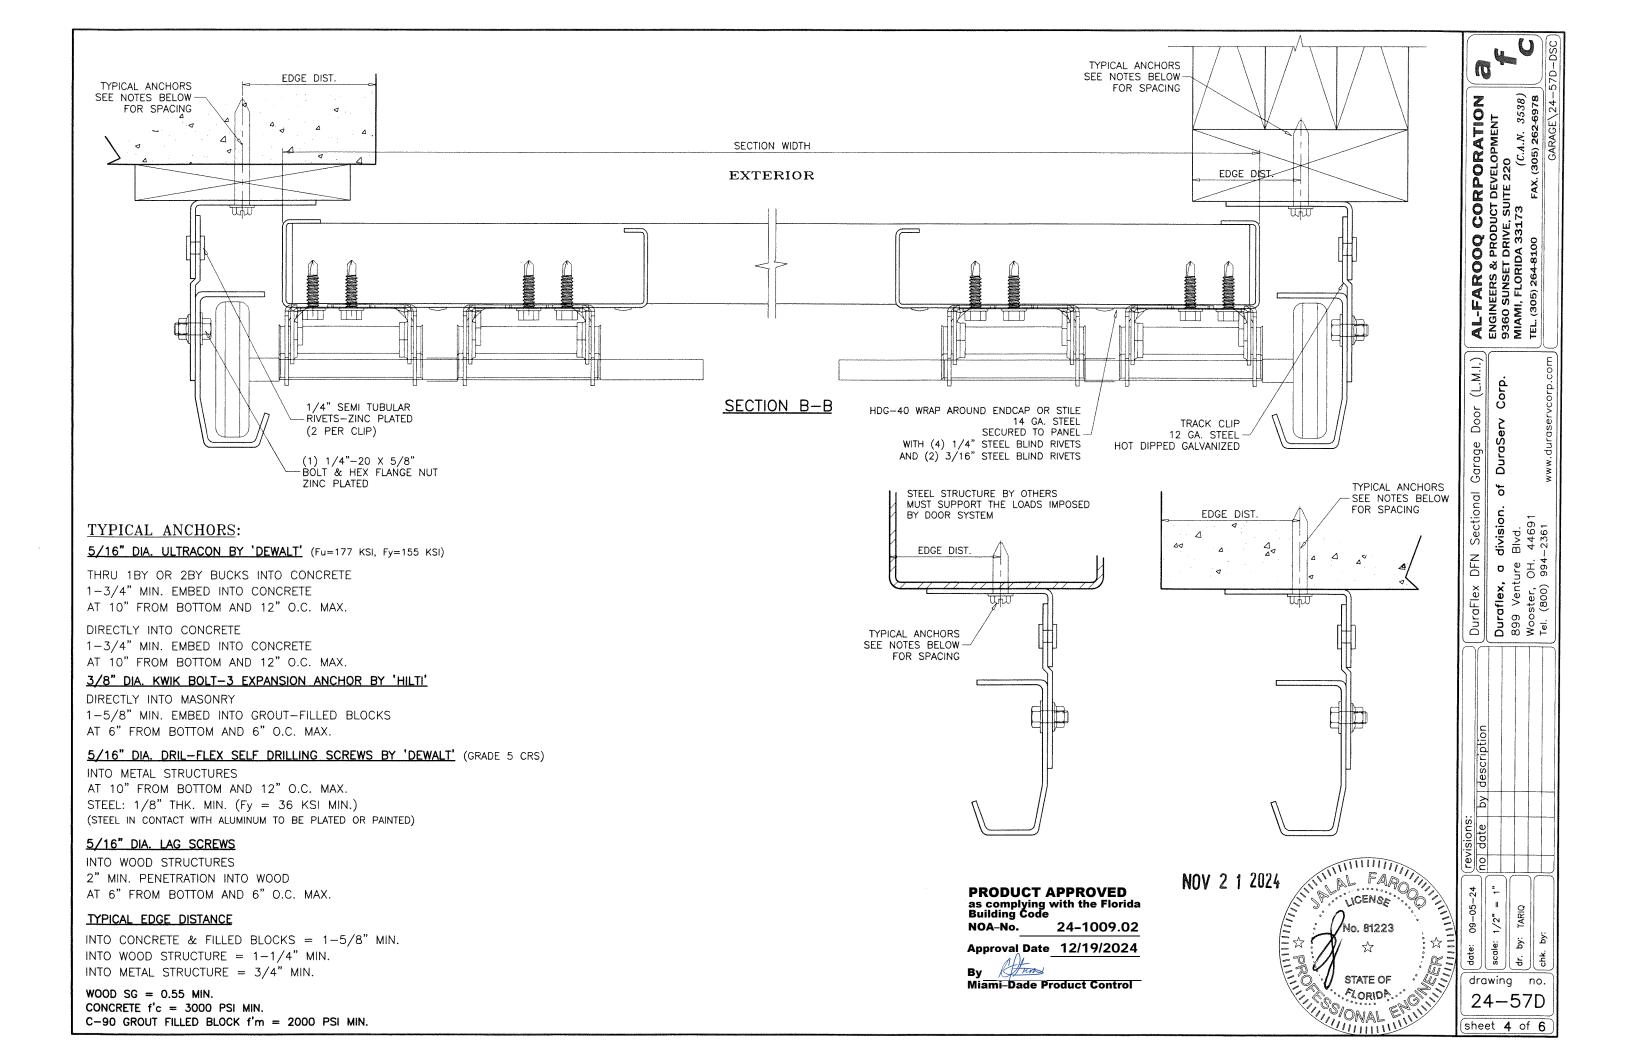

WOOD BUCKS & BUCK FASTENERS BY OTHERS, MUST BE DESIGNED AND INSTALLED ADEQUATELY TO TRANSFER APPLIED PRODUCT LOADS TO THE BUILDING STRUCTURE.

ANCHORS SHALL BE CORROSION RESISTANT, SPACED AS SHOWN ON DETAILS AND INSTALLED PER MANUF'S INSTRUCTIONS. SPECIFIED EMBEDMENT TO BASE MATERIAL SHALL BE BEYOND WALL DRESSING OR STUCCO.

A LOAD DURATION INCREASE IS USED IN DESIGN OF ANCHORS INTO WOOD ONLY.

MATERIALS INCLUDING BUT NOT LIMITED TO STEEL/METAL SCREWS, THAT COME INTO CONTACT WITH OTHER DISSIMILAR MATERIALS SHALL MEET THE REQUIREMENTS OF THE 2023 FLORIDA BLDG. CODE & ADOPTED STANDARDS.