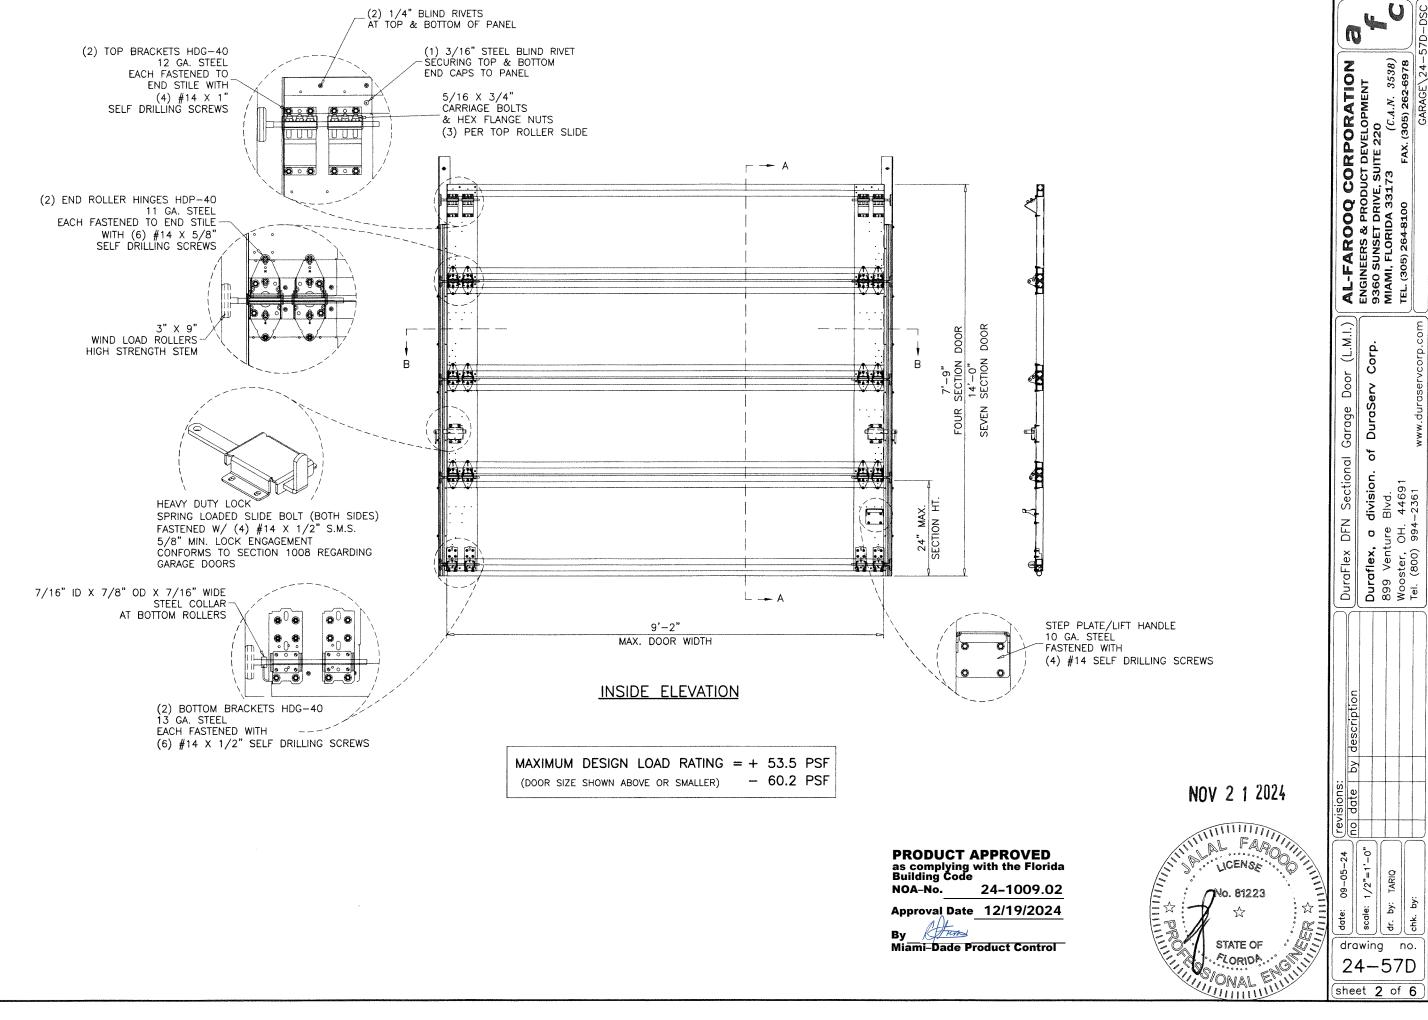

# **DESCRIPTION:** Duraflex Model DFN Steel Composite Sectional Garage Door up to 9ft.-2in. Wide

**APPROVAL DOCUMENT:** Drawing No. **24-57D**, titled "Duraflex DFN Sectional Garage Door (L.M.I.), sheets 1 through 6 of 6, dated 09/05/2024, prepared by Al-Farooq Corporation, signed, and sealed by Jalal Farooq, P.E., bearing the Miami-Dade County Product Control approval stamp with the Notice of Acceptance number and expiration date by the Miami-Dade County Product Control Section.

## <u>DuraFlex DFN-9' 2"</u> Sectional Garage Door (+53.5, -60.2 psf)

THIS PRODUCT HAS BEEN DESIGNED AND TESTED TO COMPLY WITH THE REQUIREMENTS OF THE 2023 (8TH EDITION) FLORIDA BUILDING CODE INCLUDING HIGH VELOCITY HURRICANE ZONE (HVHZ).