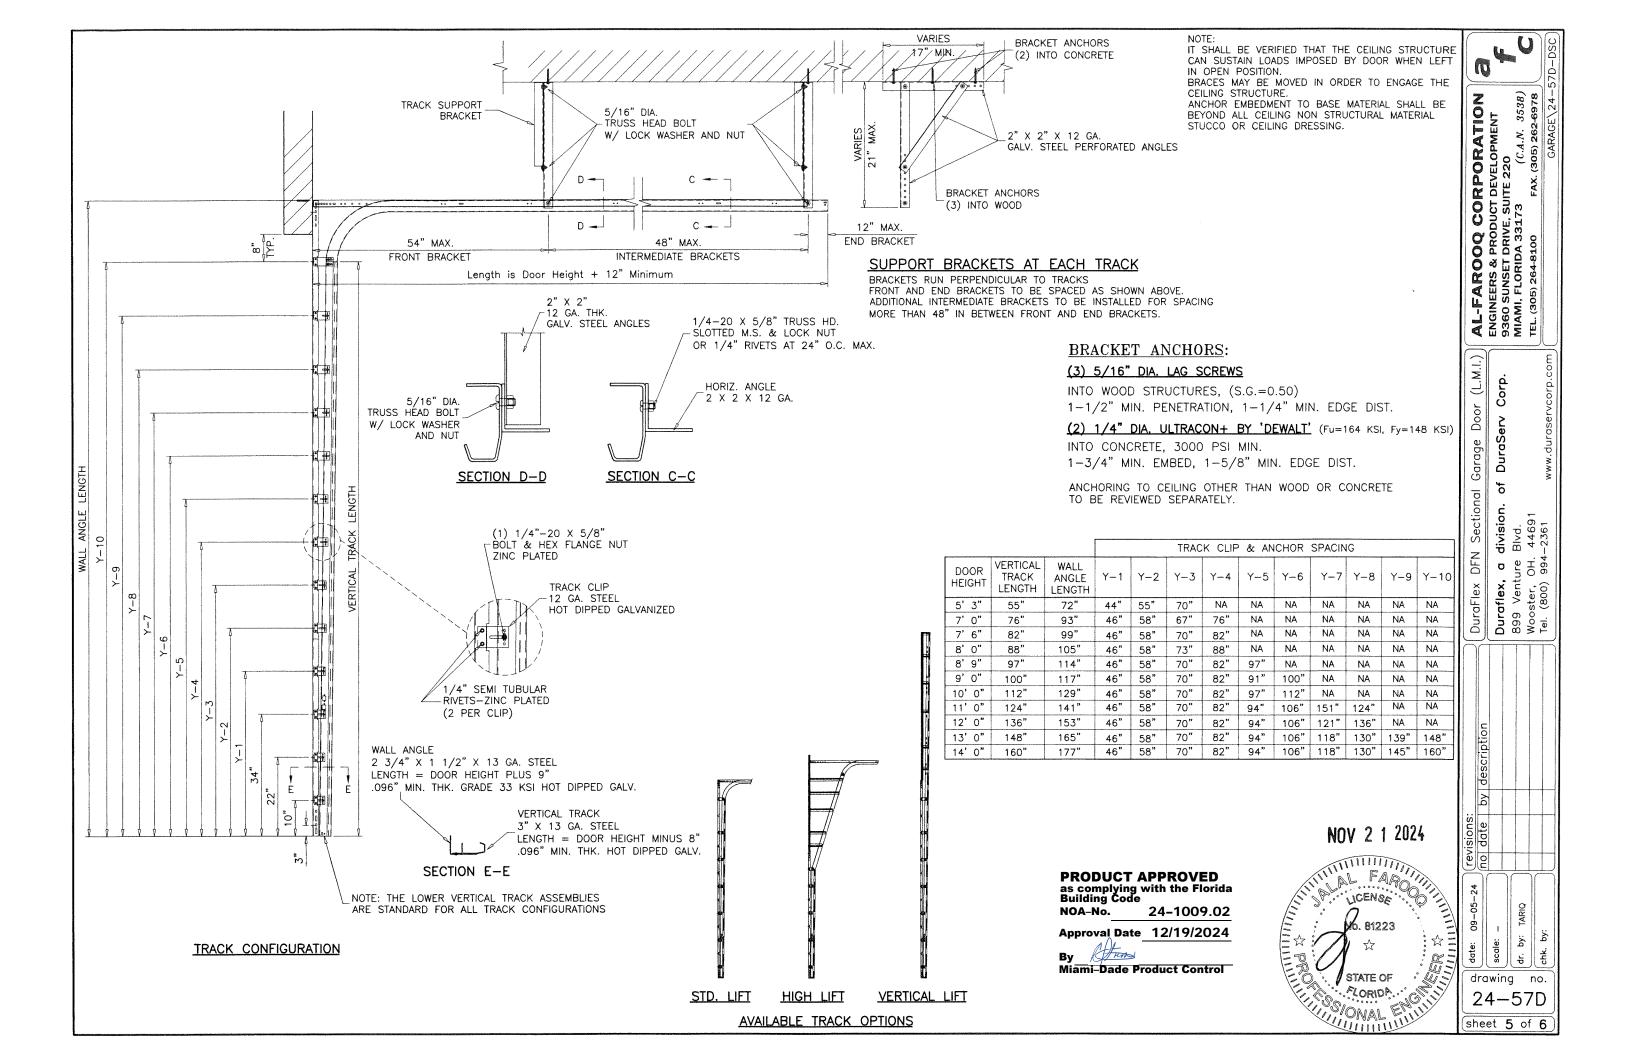

# **DESCRIPTION:** Duraflex Model DFN Steel Composite Sectional Garage Door up to 9ft.-2in. Wide

**APPROVAL DOCUMENT:** Drawing No. **24-57D**, titled "Duraflex DFN Sectional Garage Door (L.M.I.), sheets 1 through 6 of 6, dated 09/05/2024, prepared by Al-Farooq Corporation, signed, and sealed by Jalal Farooq, P.E., bearing the Miami-Dade County Product Control approval stamp with the Notice of Acceptance number and expiration date by the Miami-Dade County Product Control Section.

#### A. DRAWINGS

1. Drawing No. 24-57D, titled "Duraflex DFN Sectional Garage Door (L.M.I.), sheets 1 through 6 of 6, dated 09/05/2024, prepared by Al-Farooq Corporation, signed, and sealed by Jalal Farooq, P.E.

WOOD BUCKS & BUCK FASTENERS BY OTHERS, MUST BE DESIGNED AND INSTALLED ADEQUATELY TO TRANSFER APPLIED PRODUCT LOADS TO THE BUILDING STRUCTURE.

ANCHORS SHALL BE CORROSION RESISTANT, SPACED AS SHOWN ON DETAILS AND INSTALLED PER MANUF'S INSTRUCTIONS. SPECIFIED EMBEDMENT TO BASE MATERIAL SHALL BE BEYOND WALL DRESSING OR STUCCO.