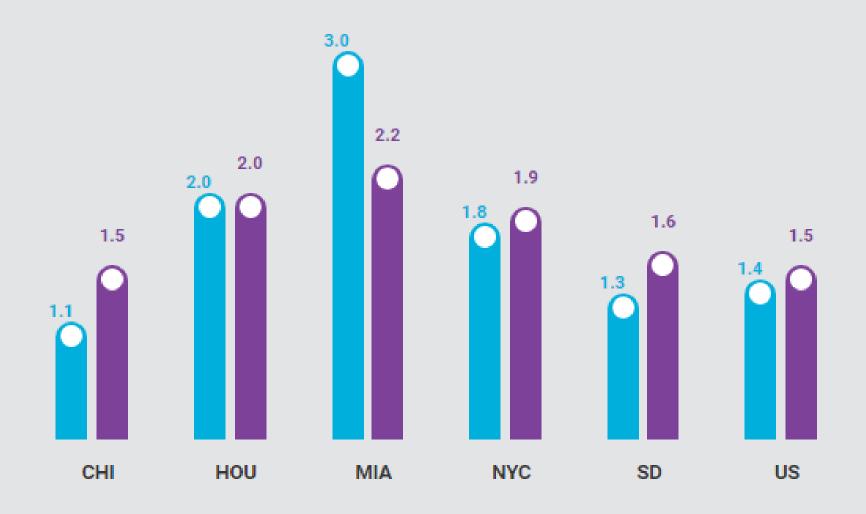

#### PEDESTRIAN FATALITY RATE PER 100K POPULATION

**Civic Engagement** 

2010 2012