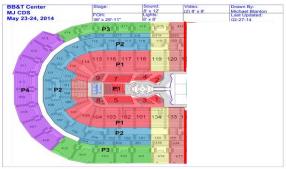

## MIAMI-DADE COUNTY EMPLOYEE RATE

\$129.25 (Regularly \$129.25) (Red) \$85.25 (Regularly \$94.25) (Blue) \$67.25 (Regularly \$74.25) (Green) \$49.25 (Regularly \$54.25) (Purple)

For more information, call KEVIN GOLDMAN @ 954-835-7209 or e-mail: goldmank@thebbtcenter.com Mail check or money order to: BB&T Center, 1 Panther Pkwy, Sunrise, FL 33323, Attn: Kevin Goldman Deadline to order tickets is May, 21, 2014