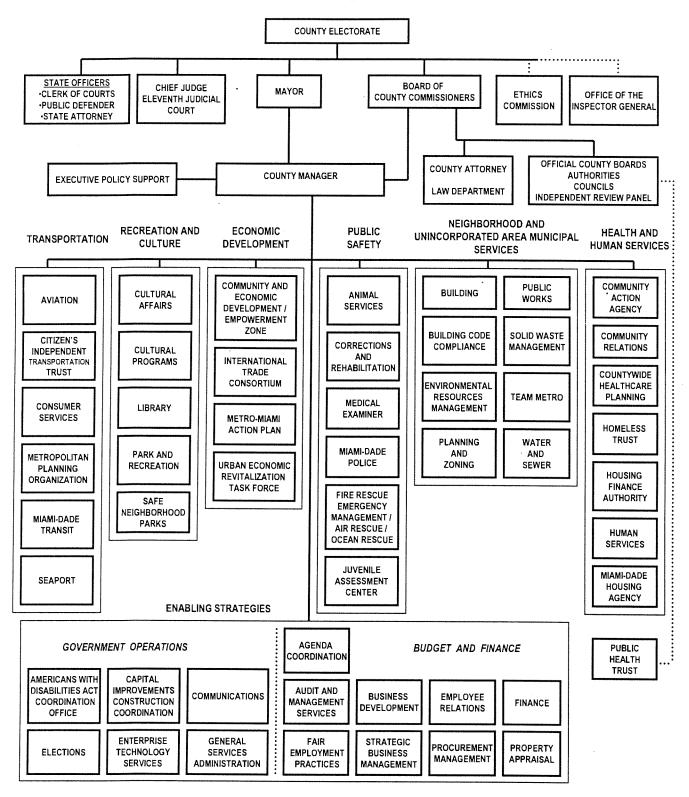

| 24        |
|            | GSA - Administration                       | 27        |
|            | Procurement Management                     | 29        |
|            | GSA - Fleet Management                     | 32        |
|            | GSA - Materials Management                 | 35        |
|            | GSA - Risk Management                      | 38        |
|            | GSA - Facilities and Utilities Management  | 41        |
|            | GSA - Construction Management              | 44        |
|            | Business Development                       | 47        |
|            | Fair Employment Practices                  | 50        |
|            | Office of Performance Improvement          | 53        |

#### **MIAMI-DADE COUNTY**

# TABLE OF ORGANIZATION 2004-2005



### **Total Allowable Cost to be Allocated**

|                                        | Total         |              |               |              |               |
|----------------------------------------|---------------|--------------|---------------|--------------|---------------|
|                                        | Operating     | Unallowable  | Revenue       | Other        |               |
|                                        | Costs         | Costs        | Offsets       | Reclasses    | Total         |
| Indirect Cost Pools                    |               |              |               |              |               |
| Building Use Allowance                 | \$25,059,400  | \$           | \$            | \$           | \$25,059,400  |
| Equipment Use Allowance: